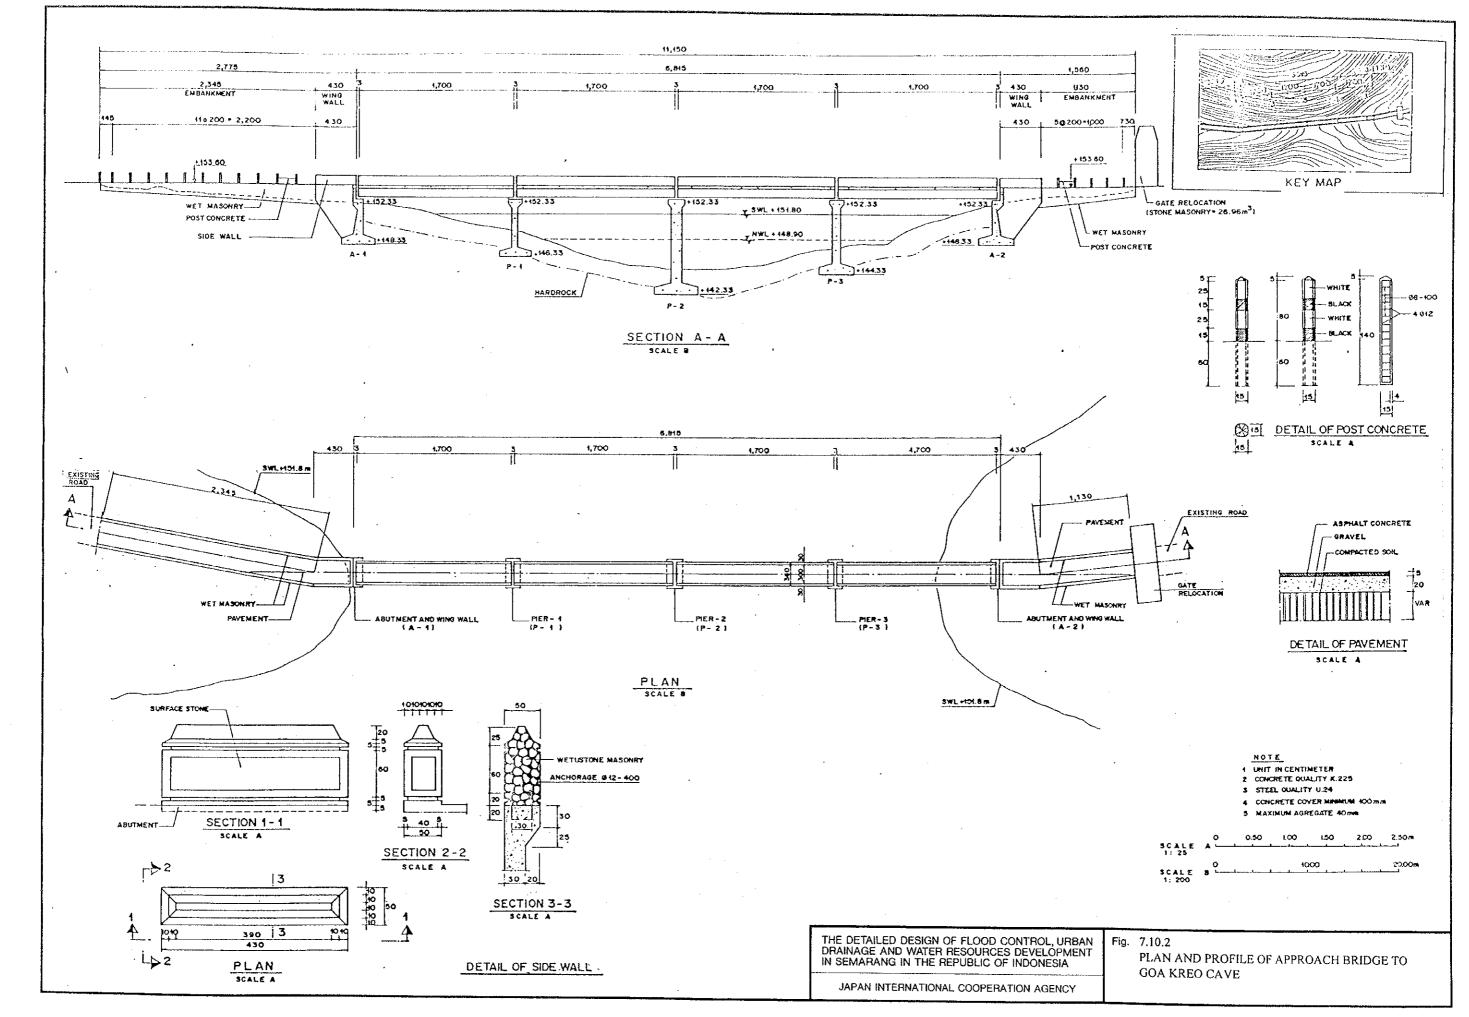

n                                                                                                                                                                                                                                                                                                                                                                                                                                                                                                                                                                                                                                                                                                                                                                                       |

- 🎡













- 🔊

9





- 🛞

9



۲

.