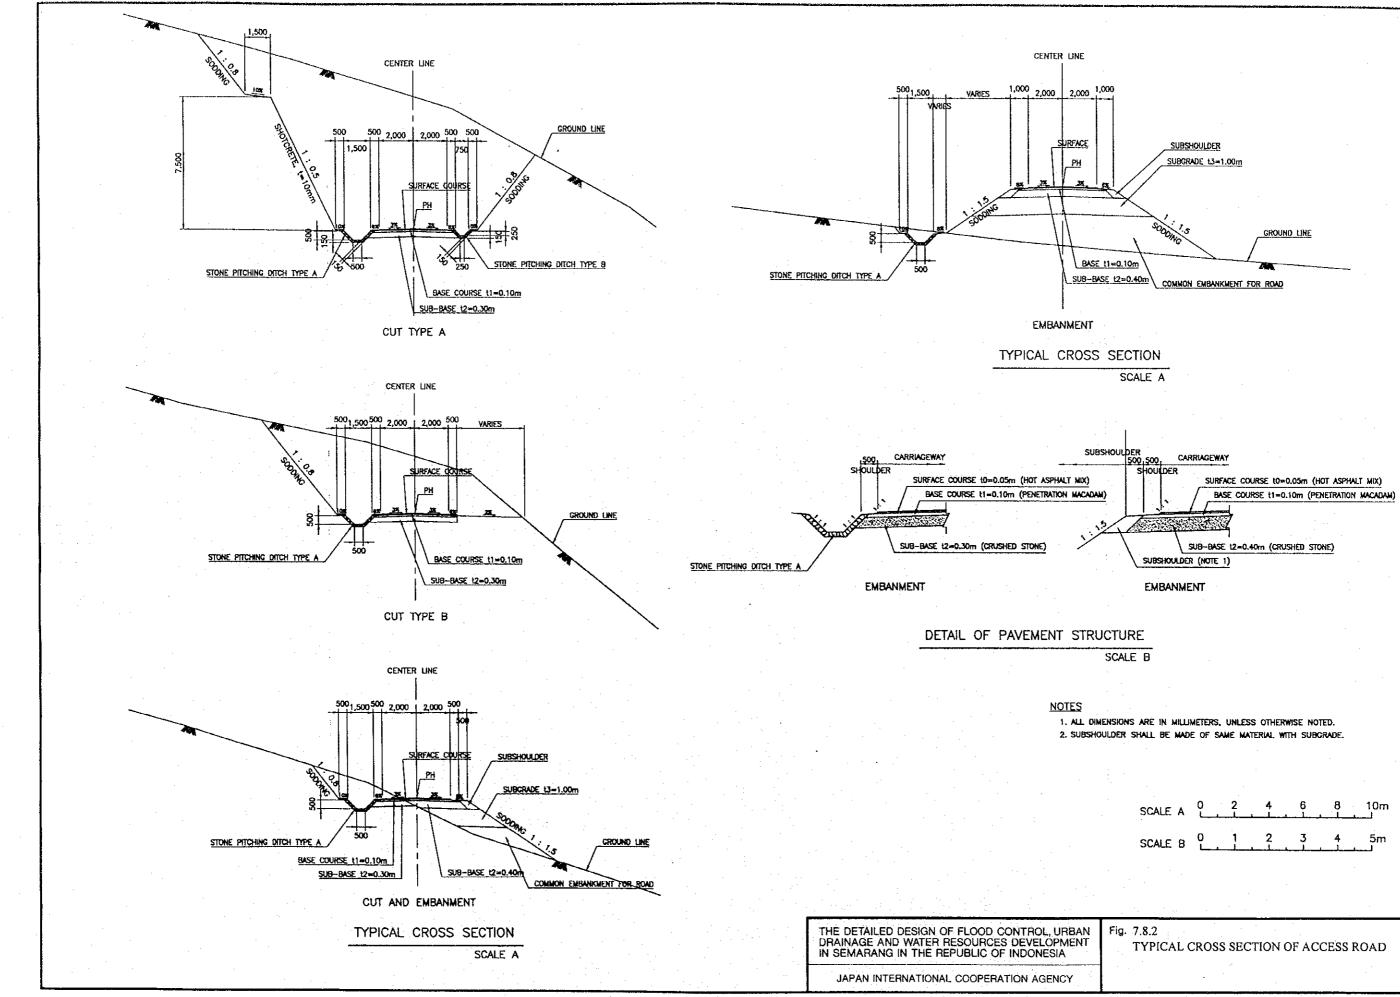

\_ 🄊

۲

| 1                     |                       | 1,000 ¥ 4,                                                                          | .000 € 4,000 € 4,000 E 4,000 F                                                                                                                                                                                                                                                                                                                                                                                                                                                                                                                         |                                       |                                     |                       | + 4,000 + 4,000                       | £ 4,000 \$ 4,000 1 4,000 7                                                                                                                                                                                                                                                                                                                                                                                                                                                                                                                                                                                                                                                                                                                                                                                                                                                                                                                                                                                                                                                                                                                                                                                                                                                                                                                                                                                                                                                                                                                                                                                                                                                                                                                                                                                                                                                                                                                                                                                                                                                                                                                                                                                                                                                                                                                                                                                                                                     |          |                                                                                      | Γ                                  |                   |             |                                                                                                                                                                                                                                                                                                                                                                                                                                                                                                                                                                                                                                                                                                                                                                                                                                                                                                                                                                                                                                                                                                                                                                                                                                                                                                                                                                                                                                                                                                                                                                                                                                                                                                                                                                                                                                                                                                                                                                                                                                                                                                         |
|-----------------------|-----------------------|-------------------------------------------------------------------------------------|--------------------------------------------------------------------------------------------------------------------------------------------------------------------------------------------------------------------------------------------------------------------------------------------------------------------------------------------------------------------------------------------------------------------------------------------------------------------------------------------------------------------------------------------------------|---------------------------------------|-------------------------------------|-----------------------|---------------------------------------|----------------------------------------------------------------------------------------------------------------------------------------------------------------------------------------------------------------------------------------------------------------------------------------------------------------------------------------------------------------------------------------------------------------------------------------------------------------------------------------------------------------------------------------------------------------------------------------------------------------------------------------------------------------------------------------------------------------------------------------------------------------------------------------------------------------------------------------------------------------------------------------------------------------------------------------------------------------------------------------------------------------------------------------------------------------------------------------------------------------------------------------------------------------------------------------------------------------------------------------------------------------------------------------------------------------------------------------------------------------------------------------------------------------------------------------------------------------------------------------------------------------------------------------------------------------------------------------------------------------------------------------------------------------------------------------------------------------------------------------------------------------------------------------------------------------------------------------------------------------------------------------------------------------------------------------------------------------------------------------------------------------------------------------------------------------------------------------------------------------------------------------------------------------------------------------------------------------------------------------------------------------------------------------------------------------------------------------------------------------------------------------------------------------------------------------------------------------|----------|--------------------------------------------------------------------------------------|------------------------------------|-------------------|-------------|---------------------------------------------------------------------------------------------------------------------------------------------------------------------------------------------------------------------------------------------------------------------------------------------------------------------------------------------------------------------------------------------------------------------------------------------------------------------------------------------------------------------------------------------------------------------------------------------------------------------------------------------------------------------------------------------------------------------------------------------------------------------------------------------------------------------------------------------------------------------------------------------------------------------------------------------------------------------------------------------------------------------------------------------------------------------------------------------------------------------------------------------------------------------------------------------------------------------------------------------------------------------------------------------------------------------------------------------------------------------------------------------------------------------------------------------------------------------------------------------------------------------------------------------------------------------------------------------------------------------------------------------------------------------------------------------------------------------------------------------------------------------------------------------------------------------------------------------------------------------------------------------------------------------------------------------------------------------------------------------------------------------------------------------------------------------------------------------------------|
|                       |                       | 181 11 Xd                                                                           |                                                                                                                                                                                                                                                                                                                                                                                                                                                                                                                                                        |                                       |                                     |                       | 8 01<br>8 01<br>6 1 Co                | St 02 L<br>H Co                                                                                                                                                                                                                                                                                                                                                                                                                                                                                                                                                                                                                                                                                                                                                                                                                                                                                                                                                                                                                                                                                                                                                                                                                                                                                                                                                                                                                                                                                                                                                                                                                                                                                                                                                                                                                                                                                                                                                                                                                                                                                                                                                                                                                                                                                                                                                                                                                                                |          |                                                                                      |                                    |                   | 2.000 4.000 | St<br>w                                                                                                                                                                                                                                                                                                                                                                                                                                                                                                                                                                                                                                                                                                                                                                                                                                                                                                                                                                                                                                                                                                                                                                                                                                                                                                                                                                                                                                                                                                                                                                                                                                                                                                                                                                                                                                                                                                                                                                                                                                                                                                 |
|                       |                       | 8 0                                                                                 |                                                                                                                                                                                                                                                                                                                                                                                                                                                                                                                                                        |                                       |                                     |                       | 8 01                                  | 01                                                                                                                                                                                                                                                                                                                                                                                                                                                                                                                                                                                                                                                                                                                                                                                                                                                                                                                                                                                                                                                                                                                                                                                                                                                                                                                                                                                                                                                                                                                                                                                                                                                                                                                                                                                                                                                                                                                                                                                                                                                                                                                                                                                                                                                                                                                                                                                                                                                             |          |                                                                                      |                                    |                   | 80          | 4,000                                                                                                                                                                                                                                                                                                                                                                                                                                                                                                                                                                                                                                                                                                                                                                                                                                                                                                                                                                                                                                                                                                                                                                                                                                                                                                                                                                                                                                                                                                                                                                                                                                                                                                                                                                                                                                                                                                                                                                                                                                                                                                   |
|                       | A                     | L                                                                                   | 20,000                                                                                                                                                                                                                                                                                                                                                                                                                                                                                                                                                 |                                       | ADMINISTRATION BUILDING, 2nd, FLOOR |                       |                                       |                                                                                                                                                                                                                                                                                                                                                                                                                                                                                                                                                                                                                                                                                                                                                                                                                                                                                                                                                                                                                                                                                                                                                                                                                                                                                                                                                                                                                                                                                                                                                                                                                                                                                                                                                                                                                                                                                                                                                                                                                                                                                                                                                                                                                                                                                                                                                                                                                                                                | 1        |                                                                                      | ADMINISTRATION BUILDING, 3rd, FLOC |                   |             |                                                                                                                                                                                                                                                                                                                                                                                                                                                                                                                                                                                                                                                                                                                                                                                                                                                                                                                                                                                                                                                                                                                                                                                                                                                                                                                                                                                                                                                                                                                                                                                                                                                                                                                                                                                                                                                                                                                                                                                                                                                                                                         |
|                       |                       | CODE                                                                                |                                                                                                                                                                                                                                                                                                                                                                                                                                                                                                                                                        | DOR AREA                              |                                     |                       | CODE                                  |                                                                                                                                                                                                                                                                                                                                                                                                                                                                                                                                                                                                                                                                                                                                                                                                                                                                                                                                                                                                                                                                                                                                                                                                                                                                                                                                                                                                                                                                                                                                                                                                                                                                                                                                                                                                                                                                                                                                                                                                                                                                                                                                                                                                                                                                                                                                                                                                                                                                | FLOOR    | AREA                                                                                 |                                    | AU                | CODE        | Srd. FLOOR                                                                                                                                                                                                                                                                                                                                                                                                                                                                                                                                                                                                                                                                                                                                                                                                                                                                                                                                                                                                                                                                                                                                                                                                                                                                                                                                                                                                                                                                                                                                                                                                                                                                                                                                                                                                                                                                                                                                                                                                                                                                                              |
| 1                     | н                     | HALL                                                                                | 4,000+8,000                                                                                                                                                                                                                                                                                                                                                                                                                                                                                                                                            | 36.000 ₩2                             | 1                                   | 0                     |                                       | 4,000+4,000                                                                                                                                                                                                                                                                                                                                                                                                                                                                                                                                                                                                                                                                                                                                                                                                                                                                                                                                                                                                                                                                                                                                                                                                                                                                                                                                                                                                                                                                                                                                                                                                                                                                                                                                                                                                                                                                                                                                                                                                                                                                                                                                                                                                                                                                                                                                                                                                                                                    | T        | 16.000 W2                                                                            |                                    | w                 |             |                                                                                                                                                                                                                                                                                                                                                                                                                                                                                                                                                                                                                                                                                                                                                                                                                                                                                                                                                                                                                                                                                                                                                                                                                                                                                                                                                                                                                                                                                                                                                                                                                                                                                                                                                                                                                                                                                                                                                                                                                                                                                                         |
| 2                     | 0                     | OFFICE                                                                              | 2(6,000+8,000)                                                                                                                                                                                                                                                                                                                                                                                                                                                                                                                                         | 96.000 ×2                             |                                     | 01                    | OFFICE                                | J(4,000+8,000)                                                                                                                                                                                                                                                                                                                                                                                                                                                                                                                                                                                                                                                                                                                                                                                                                                                                                                                                                                                                                                                                                                                                                                                                                                                                                                                                                                                                                                                                                                                                                                                                                                                                                                                                                                                                                                                                                                                                                                                                                                                                                                                                                                                                                                                                                                                                                                                                                                                 |          | 344.000 WZ                                                                           | 2                                  | St                | STARS ROOM  | 3,000+4,000                                                                                                                                                                                                                                                                                                                                                                                                                                                                                                                                                                                                                                                                                                                                                                                                                                                                                                                                                                                                                                                                                                                                                                                                                                                                                                                                                                                                                                                                                                                                                                                                                                                                                                                                                                                                                                                                                                                                                                                                                                                                                             |
| 3                     | Ch                    | CHEF ROOM                                                                           | \$,000+4,000                                                                                                                                                                                                                                                                                                                                                                                                                                                                                                                                           | 24 000 112                            | 3                                   | 02                    | OFFICE 2                              | 6,000+4,000                                                                                                                                                                                                                                                                                                                                                                                                                                                                                                                                                                                                                                                                                                                                                                                                                                                                                                                                                                                                                                                                                                                                                                                                                                                                                                                                                                                                                                                                                                                                                                                                                                                                                                                                                                                                                                                                                                                                                                                                                                                                                                                                                                                                                                                                                                                                                                                                                                                    |          | 24.000 12                                                                            | -                                  |                   |             | 4,000++,000                                                                                                                                                                                                                                                                                                                                                                                                                                                                                                                                                                                                                                                                                                                                                                                                                                                                                                                                                                                                                                                                                                                                                                                                                                                                                                                                                                                                                                                                                                                                                                                                                                                                                                                                                                                                                                                                                                                                                                                                                                                                                             |
| 4                     | ç                     | QUEST ROOM                                                                          | 6,000+4,000                                                                                                                                                                                                                                                                                                                                                                                                                                                                                                                                            | 24.000 HZ                             | 4                                   | Co                    | CORRICON                              | 2(7.300=2,000)                                                                                                                                                                                                                                                                                                                                                                                                                                                                                                                                                                                                                                                                                                                                                                                                                                                                                                                                                                                                                                                                                                                                                                                                                                                                                                                                                                                                                                                                                                                                                                                                                                                                                                                                                                                                                                                                                                                                                                                                                                                                                                                                                                                                                                                                                                                                                                                                                                                 |          | 29.200 H2                                                                            |                                    |                   |             | <u> </u>                                                                                                                                                                                                                                                                                                                                                                                                                                                                                                                                                                                                                                                                                                                                                                                                                                                                                                                                                                                                                                                                                                                                                                                                                                                                                                                                                                                                                                                                                                                                                                                                                                                                                                                                                                                                                                                                                                                                                                                                                                                                                                |
| 5                     | Kd                    | KEICHEN, O <del>nemic</del>                                                         | 5,000+4,000                                                                                                                                                                                                                                                                                                                                                                                                                                                                                                                                            | 24.000 W2                             | 5                                   | L                     | LAYATORY                              | \$,000×4,000                                                                                                                                                                                                                                                                                                                                                                                                                                                                                                                                                                                                                                                                                                                                                                                                                                                                                                                                                                                                                                                                                                                                                                                                                                                                                                                                                                                                                                                                                                                                                                                                                                                                                                                                                                                                                                                                                                                                                                                                                                                                                                                                                                                                                                                                                                                                                                                                                                                   |          | 24.000 W2                                                                            |                                    |                   | ·           |                                                                                                                                                                                                                                                                                                                                                                                                                                                                                                                                                                                                                                                                                                                                                                                                                                                                                                                                                                                                                                                                                                                                                                                                                                                                                                                                                                                                                                                                                                                                                                                                                                                                                                                                                                                                                                                                                                                                                                                                                                                                                                         |
| 6                     | L                     | LAVATORY                                                                            | 8,000+4,00 <b>0</b>                                                                                                                                                                                                                                                                                                                                                                                                                                                                                                                                    | 24.000 W2                             | 6                                   | St                    | STARS ROOM                            | 4,000+4,000                                                                                                                                                                                                                                                                                                                                                                                                                                                                                                                                                                                                                                                                                                                                                                                                                                                                                                                                                                                                                                                                                                                                                                                                                                                                                                                                                                                                                                                                                                                                                                                                                                                                                                                                                                                                                                                                                                                                                                                                                                                                                                                                                                                                                                                                                                                                                                                                                                                    |          | 16.000 112                                                                           |                                    | ++                |             |                                                                                                                                                                                                                                                                                                                                                                                                                                                                                                                                                                                                                                                                                                                                                                                                                                                                                                                                                                                                                                                                                                                                                                                                                                                                                                                                                                                                                                                                                                                                                                                                                                                                                                                                                                                                                                                                                                                                                                                                                                                                                                         |
| 7                     | Sł                    | STARS ROOM                                                                          | 4.000+4.000                                                                                                                                                                                                                                                                                                                                                                                                                                                                                                                                            | 16.000 M2                             | 1                                   |                       | · · · · · · · · · · · · · · · · · · · | ·                                                                                                                                                                                                                                                                                                                                                                                                                                                                                                                                                                                                                                                                                                                                                                                                                                                                                                                                                                                                                                                                                                                                                                                                                                                                                                                                                                                                                                                                                                                                                                                                                                                                                                                                                                                                                                                                                                                                                                                                                                                                                                                                                                                                                                                                                                                                                                                                                                                              |          |                                                                                      | †                                  |                   |             |                                                                                                                                                                                                                                                                                                                                                                                                                                                                                                                                                                                                                                                                                                                                                                                                                                                                                                                                                                                                                                                                                                                                                                                                                                                                                                                                                                                                                                                                                                                                                                                                                                                                                                                                                                                                                                                                                                                                                                                                                                                                                                         |
| •                     | 60                    | CORROCH                                                                             | 2(7,300+2,000)                                                                                                                                                                                                                                                                                                                                                                                                                                                                                                                                         | 29.200 W2                             |                                     |                       |                                       |                                                                                                                                                                                                                                                                                                                                                                                                                                                                                                                                                                                                                                                                                                                                                                                                                                                                                                                                                                                                                                                                                                                                                                                                                                                                                                                                                                                                                                                                                                                                                                                                                                                                                                                                                                                                                                                                                                                                                                                                                                                                                                                                                                                                                                                                                                                                                                                                                                                                |          |                                                                                      | <u> </u>                           |                   |             |                                                                                                                                                                                                                                                                                                                                                                                                                                                                                                                                                                                                                                                                                                                                                                                                                                                                                                                                                                                                                                                                                                                                                                                                                                                                                                                                                                                                                                                                                                                                                                                                                                                                                                                                                                                                                                                                                                                                                                                                                                                                                                         |
| 3                     | Ch                    | слюру                                                                               | (&000+4,000)/3                                                                                                                                                                                                                                                                                                                                                                                                                                                                                                                                         | 10.670 112                            | <b> </b>                            |                       |                                       |                                                                                                                                                                                                                                                                                                                                                                                                                                                                                                                                                                                                                                                                                                                                                                                                                                                                                                                                                                                                                                                                                                                                                                                                                                                                                                                                                                                                                                                                                                                                                                                                                                                                                                                                                                                                                                                                                                                                                                                                                                                                                                                                                                                                                                                                                                                                                                                                                                                                |          |                                                                                      |                                    |                   |             |                                                                                                                                                                                                                                                                                                                                                                                                                                                                                                                                                                                                                                                                                                                                                                                                                                                                                                                                                                                                                                                                                                                                                                                                                                                                                                                                                                                                                                                                                                                                                                                                                                                                                                                                                                                                                                                                                                                                                                                                                                                                                                         |
| 10                    | Te                    | RARACE                                                                              | {(2,000+2,200)+(2,000+2,200)+<br>{6,000+1,000}]/3                                                                                                                                                                                                                                                                                                                                                                                                                                                                                                      | 4.940 ¥Z                              |                                     |                       |                                       |                                                                                                                                                                                                                                                                                                                                                                                                                                                                                                                                                                                                                                                                                                                                                                                                                                                                                                                                                                                                                                                                                                                                                                                                                                                                                                                                                                                                                                                                                                                                                                                                                                                                                                                                                                                                                                                                                                                                                                                                                                                                                                                                                                                                                                                                                                                                                                                                                                                                |          |                                                                                      |                                    |                   |             |                                                                                                                                                                                                                                                                                                                                                                                                                                                                                                                                                                                                                                                                                                                                                                                                                                                                                                                                                                                                                                                                                                                                                                                                                                                                                                                                                                                                                                                                                                                                                                                                                                                                                                                                                                                                                                                                                                                                                                                                                                                                                                         |
| L                     |                       | · .                                                                                 |                                                                                                                                                                                                                                                                                                                                                                                                                                                                                                                                                        |                                       |                                     |                       | · · · ·                               |                                                                                                                                                                                                                                                                                                                                                                                                                                                                                                                                                                                                                                                                                                                                                                                                                                                                                                                                                                                                                                                                                                                                                                                                                                                                                                                                                                                                                                                                                                                                                                                                                                                                                                                                                                                                                                                                                                                                                                                                                                                                                                                                                                                                                                                                                                                                                                                                                                                                |          |                                                                                      |                                    |                   |             |                                                                                                                                                                                                                                                                                                                                                                                                                                                                                                                                                                                                                                                                                                                                                                                                                                                                                                                                                                                                                                                                                                                                                                                                                                                                                                                                                                                                                                                                                                                                                                                                                                                                                                                                                                                                                                                                                                                                                                                                                                                                                                         |
|                       |                       | TOTAL                                                                               | ±2!                                                                                                                                                                                                                                                                                                                                                                                                                                                                                                                                                    | 58.810 H2                             |                                     |                       | TOTAL                                 | · .                                                                                                                                                                                                                                                                                                                                                                                                                                                                                                                                                                                                                                                                                                                                                                                                                                                                                                                                                                                                                                                                                                                                                                                                                                                                                                                                                                                                                                                                                                                                                                                                                                                                                                                                                                                                                                                                                                                                                                                                                                                                                                                                                                                                                                                                                                                                                                                                                                                            | ±253.2   | 00 M2                                                                                |                                    | <u> </u>          | TOTAL       | _                                                                                                                                                                                                                                                                                                                                                                                                                                                                                                                                                                                                                                                                                                                                                                                                                                                                                                                                                                                                                                                                                                                                                                                                                                                                                                                                                                                                                                                                                                                                                                                                                                                                                                                                                                                                                                                                                                                                                                                                                                                                                                       |
|                       |                       |                                                                                     |                                                                                                                                                                                                                                                                                                                                                                                                                                                                                                                                                        |                                       |                                     |                       | TOTAL BUILDING                        | AREA ±594,010 M2                                                                                                                                                                                                                                                                                                                                                                                                                                                                                                                                                                                                                                                                                                                                                                                                                                                                                                                                                                                                                                                                                                                                                                                                                                                                                                                                                                                                                                                                                                                                                                                                                                                                                                                                                                                                                                                                                                                                                                                                                                                                                                                                                                                                                                                                                                                                                                                                                                               |          | · · .                                                                                | I                                  | ···-              |             |                                                                                                                                                                                                                                                                                                                                                                                                                                                                                                                                                                                                                                                                                                                                                                                                                                                                                                                                                                                                                                                                                                                                                                                                                                                                                                                                                                                                                                                                                                                                                                                                                                                                                                                                                                                                                                                                                                                                                                                                                                                                                                         |
| <u> </u>              |                       |                                                                                     | ٠.                                                                                                                                                                                                                                                                                                                                                                                                                                                                                                                                                     |                                       | <u> </u>                            |                       |                                       |                                                                                                                                                                                                                                                                                                                                                                                                                                                                                                                                                                                                                                                                                                                                                                                                                                                                                                                                                                                                                                                                                                                                                                                                                                                                                                                                                                                                                                                                                                                                                                                                                                                                                                                                                                                                                                                                                                                                                                                                                                                                                                                                                                                                                                                                                                                                                                                                                                                                |          | · · · · · · · · · · · · · · · · · · ·                                                | I                                  |                   |             | 9,000                                                                                                                                                                                                                                                                                                                                                                                                                                                                                                                                                                                                                                                                                                                                                                                                                                                                                                                                                                                                                                                                                                                                                                                                                                                                                                                                                                                                                                                                                                                                                                                                                                                                                                                                                                                                                                                                                                                                                                                                                                                                                                   |
|                       |                       | ∛∧                                                                                  |                                                                                                                                                                                                                                                                                                                                                                                                                                                                                                                                                        |                                       |                                     |                       |                                       |                                                                                                                                                                                                                                                                                                                                                                                                                                                                                                                                                                                                                                                                                                                                                                                                                                                                                                                                                                                                                                                                                                                                                                                                                                                                                                                                                                                                                                                                                                                                                                                                                                                                                                                                                                                                                                                                                                                                                                                                                                                                                                                                                                                                                                                                                                                                                                                                                                                                |          |                                                                                      | <b>.</b>                           |                   |             | 1                                                                                                                                                                                                                                                                                                                                                                                                                                                                                                                                                                                                                                                                                                                                                                                                                                                                                                                                                                                                                                                                                                                                                                                                                                                                                                                                                                                                                                                                                                                                                                                                                                                                                                                                                                                                                                                                                                                                                                                                                                                                                                       |
| STA                   | FF HOU                |                                                                                     | .500                                                                                                                                                                                                                                                                                                                                                                                                                                                                                                                                                   |                                       | ST                                  | AFF HO                |                                       |                                                                                                                                                                                                                                                                                                                                                                                                                                                                                                                                                                                                                                                                                                                                                                                                                                                                                                                                                                                                                                                                                                                                                                                                                                                                                                                                                                                                                                                                                                                                                                                                                                                                                                                                                                                                                                                                                                                                                                                                                                                                                                                                                                                                                                                                                                                                                                                                                                                                | •        |                                                                                      | м                                  | ISHOLLA           |             | E St<br>T<br>M W<br>Te<br>2,000 L500                                                                                                                                                                                                                                                                                                                                                                                                                                                                                                                                                                                                                                                                                                                                                                                                                                                                                                                                                                                                                                                                                                                                                                                                                                                                                                                                                                                                                                                                                                                                                                                                                                                                                                                                                                                                                                                                                                                                                                                                                                                                    |
| STA                   | FF HOU                |                                                                                     |                                                                                                                                                                                                                                                                                                                                                                                                                                                                                                                                                        | REA                                   | ST                                  | AFF HO                |                                       |                                                                                                                                                                                                                                                                                                                                                                                                                                                                                                                                                                                                                                                                                                                                                                                                                                                                                                                                                                                                                                                                                                                                                                                                                                                                                                                                                                                                                                                                                                                                                                                                                                                                                                                                                                                                                                                                                                                                                                                                                                                                                                                                                                                                                                                                                                                                                                                                                                                                | OOR AREA |                                                                                      | ML                                 | ISHOLLA           |             |                                                                                                                                                                                                                                                                                                                                                                                                                                                                                                                                                                                                                                                                                                                                                                                                                                                                                                                                                                                                                                                                                                                                                                                                                                                                                                                                                                                                                                                                                                                                                                                                                                                                                                                                                                                                                                                                                                                                                                                                                                                                                                         |
| STA                   | FF HOU                | SE 1 ( GUEST HOUSE                                                                  | B T T T T T T T T T T T T T T T T T T T                                                                                                                                                                                                                                                                                                                                                                                                                                                                                                                | 1REA<br>63.750 ×2                     | ST.                                 | AFF HO                |                                       |                                                                                                                                                                                                                                                                                                                                                                                                                                                                                                                                                                                                                                                                                                                                                                                                                                                                                                                                                                                                                                                                                                                                                                                                                                                                                                                                                                                                                                                                                                                                                                                                                                                                                                                                                                                                                                                                                                                                                                                                                                                                                                                                                                                                                                                                                                                                                                                                                                                                | DOR AREA | 18.000 M2                                                                            | мL<br>1                            | JSHOLLA           |             |                                                                                                                                                                                                                                                                                                                                                                                                                                                                                                                                                                                                                                                                                                                                                                                                                                                                                                                                                                                                                                                                                                                                                                                                                                                                                                                                                                                                                                                                                                                                                                                                                                                                                                                                                                                                                                                                                                                                                                                                                                                                                                         |
|                       |                       | SE 1 ( GUEST HOUSE                                                                  |                                                                                                                                                                                                                                                                                                                                                                                                                                                                                                                                                        | · · · · · · · · · · · · · · · · · · · |                                     |                       |                                       |                                                                                                                                                                                                                                                                                                                                                                                                                                                                                                                                                                                                                                                                                                                                                                                                                                                                                                                                                                                                                                                                                                                                                                                                                                                                                                                                                                                                                                                                                                                                                                                                                                                                                                                                                                                                                                                                                                                                                                                                                                                                                                                                                                                                                                                                                                                                                                                                                                                                | OOR AREA |                                                                                      | ML<br>1<br>2                       |                   | ζ           |                                                                                                                                                                                                                                                                                                                                                                                                                                                                                                                                                                                                                                                                                                                                                                                                                                                                                                                                                                                                                                                                                                                                                                                                                                                                                                                                                                                                                                                                                                                                                                                                                                                                                                                                                                                                                                                                                                                                                                                                                                                                                                         |
| 1                     | в                     | SE 1 ( GUEST HOUSE<br>CODE                                                          | B T T T T T T T T T T T T T T T T T T T                                                                                                                                                                                                                                                                                                                                                                                                                                                                                                                | · · · · · · · · · · · · · · · · · · · | 1                                   | в                     |                                       |                                                                                                                                                                                                                                                                                                                                                                                                                                                                                                                                                                                                                                                                                                                                                                                                                                                                                                                                                                                                                                                                                                                                                                                                                                                                                                                                                                                                                                                                                                                                                                                                                                                                                                                                                                                                                                                                                                                                                                                                                                                                                                                                                                                                                                                                                                                                                                                                                                                                | OOR AREA | 18.000 M2                                                                            | 1                                  | M                 |             | 6.000 1.500<br>1.000 1.500<br>2.000-1.500                                                                                                                                                                                                                                                                                                                                                                                                                                                                                                                                                                                                                                                                                                                                                                                                                                                                                                                                                                                                                                                                                                                                                                                                                                                                                                                                                                                                                                                                                                                                                                                                                                                                                                                                                                                                                                                                                                                                                                                                                                                               |
| 1                     | B                     | SE 1 ( GUEST HOUSE<br>CODE<br>BCD ROOM<br>ORENC ROOM                                | B T T T T T T T T T T T T T T T T T T T                                                                                                                                                                                                                                                                                                                                                                                                                                                                                                                | · · · · · · · · · · · · · · · · · · · | 1                                   | B<br>D                | USE 2-4                               | D B 8 8 7 1 1 1 1 1 1 1 1 1 1 1 1 1 1 1 1 1                                                                                                                                                                                                                                                                                                                                                                                                                                                                                                                                                                                                                                                                                                                                                                                                                                                                                                                                                                                                                                                                                                                                                                                                                                                                                                                                                                                                                                                                                                                                                                                                                                                                                                                                                                                                                                                                                                                                                                                                                                                                                                                                                                                                                                                                                                                                                                                                                    | OOR AREA | 18.000 M2<br>11.250 M2                                                               | 1                                  | M<br>T            |             | 4.000 L500<br>9.000 (6.000+6.000)                                                                                                                                                                                                                                                                                                                                                                                                                                                                                                                                                                                                                                                                                                                                                                                                                                                                                                                                                                                                                                                                                                                                                                                                                                                                                                                                                                                                                                                                                                                                                                                                                                                                                                                                                                                                                                                                                                                                                                                                                                                                       |
| 1 2 3                 | B<br>O<br>L           | SE 1 ( GUEST HOUSE<br>CODE<br>BED ROOM<br>ONNIEC ROOM<br>UWIE ROOM                  | E T S<br>B T S<br>S S O<br>C T S<br>S O<br>S O<br>S O<br>S O<br>S O<br>S O<br>S O<br>S | · · · · · · · · · · · · · · · · · · · | 1 2 3                               | B<br>D<br>L           | USE 2-4                               | D B B B C C C C C C C C C C C C C C C C                                                                                                                                                                                                                                                                                                                                                                                                                                                                                                                                                                                                                                                                                                                                                                                                                                                                                                                                                                                                                                                                                                                                                                                                                                                                                                                                                                                                                                                                                                                                                                                                                                                                                                                                                                                                                                                                                                                                                                                                                                                                                                                                                                                                                                                                                                                                                                                                                        |          | 18.000 M2<br>11.250 M2<br>7.500 M2                                                   | 1 2 3                              | M<br>T<br>W       | CCOE        | Image: Market and State |
| 1<br>2<br>3<br>4      | B<br>O<br>L<br>T      | SE 1 ( GUEST HOUSE<br>CODE<br>BED ROOM<br>OMMERC ROOM<br>UMME ROOM<br>TOLET         | E T S                                                                                                                                                                                                                                                                                                                                                                                                                                                                                                                                                  | \$3,750 ¥2                            | 1 2 3 4                             | B<br>D<br>L<br>T      | USE 2-4                               | D B 8 8 7 7 7 7 7 7 7 7 7 7 7 7 7 7 7 7 7                                                                                                                                                                                                                                                                                                                                                                                                                                                                                                                                                                                                                                                                                                                                                                                                                                                                                                                                                                                                                                                                                                                                                                                                                                                                                                                                                                                                                                                                                                                                                                                                                                                                                                                                                                                                                                                                                                                                                                                                                                                                                                                                                                                                                                                                                                                                                                                                                      |          | 18.000 M2<br>11.250 M2<br>7.500 M2<br>2.250 M2                                       | 1 2 3 4                            | M<br>T<br>W<br>St | ССОЕ        | Image: Control of the second |
| 1<br>2<br>3<br>4<br>5 | В<br>О<br>Е<br>Т<br>Р | SE 1 ( GUEST HOUSE<br>CODE<br>BED ROOM<br>OREARCOM<br>UVING ROOM<br>TOLET<br>PANIET | E T S<br>B T S<br>S S O<br>C T S<br>S O<br>S O<br>S O<br>S O<br>S O<br>S O<br>S O<br>S | 63.750 H2<br>6.250 H2                 | 1 2 3 4 5                           | B<br>D<br>L<br>T<br>K | USE 2-4                               | D B B B C C C C C C C C C C C C C C C C                                                                                                                                                                                                                                                                                                                                                                                                                                                                                                                                                                                                                                                                                                                                                                                                                                                                                                                                                                                                                                                                                                                                                                                                                                                                                                                                                                                                                                                                                                                                                                                                                                                                                                                                                                                                                                                                                                                                                                                                                                                                                                                                                                                                                                                                                                                                                                                                                        |          | 18.000 M2<br>11.250 M2<br>7.500 M2<br>2.250 M2<br>6.000 M2                           | 1 2 3 4                            | M<br>T<br>W<br>St | ССОЕ        | Image: Control of the second |
| 1<br>2<br>3<br>4<br>5 | В<br>О<br>Е<br>Т<br>Р | SE 1 ( GUEST HOUSE<br>CODE<br>BED ROOM<br>OREARCOM<br>UVING ROOM<br>TOLET<br>PANIET | E T S<br>B T S<br>S S O<br>C T S<br>S O<br>S O<br>S O<br>S O<br>S O<br>S O<br>S O<br>S | 63.750 H2<br>6.250 H2                 | 1 2 3 4 5                           | B<br>D<br>L<br>T<br>K | USE 2-4                               | 0 8 8<br>1 8 7<br>7 0<br>1 8 7<br>7 0<br>7 1<br>1 000-1 000<br>1,500-1,500<br>1,500-1,500<br>1,500-1,500<br>1,500-1,500<br>1,500-1,500<br>1,500-1,500<br>1,500-1,500<br>1,500-1,500<br>1,500-1,500<br>1,500-1,500<br>1,500-1,500<br>1,500-1,500<br>1,500-1,500<br>1,500-1,500<br>1,500-1,500<br>1,500-1,500<br>1,500-1,500<br>1,500-1,500<br>1,500-1,500<br>1,500-1,500<br>1,500-1,500<br>1,500-1,500<br>1,500-1,500<br>1,500-1,500<br>1,500-1,500<br>1,500-1,500<br>1,500-1,500<br>1,500-1,500<br>1,500-1,500<br>1,500-1,500<br>1,500-1,500<br>1,500-1,500<br>1,500-1,500<br>1,500-1,500<br>1,500-1,500<br>1,500-1,500<br>1,500-1,500<br>1,500-1,500<br>1,500-1,500<br>1,500-1,500<br>1,500-1,500<br>1,500-1,500<br>1,500-1,500<br>1,500-1,500<br>1,500-1,500<br>1,500-1,500<br>1,500-1,500<br>1,500-1,500<br>1,500-1,500<br>1,500-1,500<br>1,500-1,500<br>1,500-1,500<br>1,500-1,500<br>1,500-1,500<br>1,500-1,500<br>1,500-1,500<br>1,500-1,500<br>1,500-1,500<br>1,500-1,500<br>1,500-1,500<br>1,500-1,500<br>1,500-1,500<br>1,500-1,500<br>1,500-1,500<br>1,500-1,500<br>1,500-1,500<br>1,500-1,500<br>1,500-1,500<br>1,500-1,500<br>1,500-1,500<br>1,500-1,500<br>1,500-1,500<br>1,500-1,500<br>1,500-1,500<br>1,500-1,500<br>1,500-1,500<br>1,500-1,500<br>1,500-1,500<br>1,500-1,500<br>1,500-1,500<br>1,500-1,500<br>1,500-1,500<br>1,500-1,500<br>1,500-1,500<br>1,500-1,500<br>1,500-1,500<br>1,500-1,500<br>1,500-1,500<br>1,500-1,500<br>1,500-1,500<br>1,500-1,500<br>1,500-1,500<br>1,500-1,500<br>1,500-1,500<br>1,500-1,500<br>1,500-1,500<br>1,500-1,500<br>1,500-1,500<br>1,500-1,500<br>1,500-1,500<br>1,500-1,500<br>1,500-1,500<br>1,500-1,500<br>1,500-1,500<br>1,500-1,500<br>1,500-1,500<br>1,500-1,500<br>1,500-1,500<br>1,500-1,500<br>1,500-1,500<br>1,500-1,500<br>1,500-1,500<br>1,500-1,500<br>1,500-1,500<br>1,500-1,500<br>1,500-1,500<br>1,500-1,500<br>1,500-1,500<br>1,500-1,500<br>1,500-1,500<br>1,500-1,500<br>1,500-1,500<br>1,500-1,500<br>1,500-1,500<br>1,500-1,500<br>1,500-1,500<br>1,500-1,500<br>1,500-1,500<br>1,500-1,500<br>1,500-1,500<br>1,500-1,500<br>1,500-1,500<br>1,500-1,500<br>1,500-1,500<br>1,500-1,500<br>1,500-1,500<br>1,500-1,500<br>1,500-1,500<br>1,500-1,500<br>1,500-1,500<br>1,500-1,500<br>1,500-1,500<br>1,500-1,500<br>1,500-1,500<br>1,500-1,500<br>1,500-1,500<br>1,500-1,500<br>1,500-1,500<br>1,500-1,500<br>1,500-1,500<br>1,500-1,500<br>1,500-1,500<br>1,500-1,500<br>1,500-1, |          | 18.000 M2<br>11.250 M2<br>7.500 M2<br>2.750 M2<br>6.000 M2<br>4.110 M2               | 1 2 3 4                            | M<br>T<br>W<br>St | ССОЕ        | Image: Non-Solution         Image: Non-Solution                                                                                                                                                                                                                                                                                                                                                                                                                                                                                                                                                                                                                                                                                                                                                                                       |
| 1<br>2<br>3<br>4<br>5 | В<br>О<br>Е<br>Т<br>Р | SE 1 ( GUEST HOUSE<br>CODE<br>BED ROOM<br>OREARCOM<br>UVING ROOM<br>TOLET<br>PANIET | E T S<br>B T S<br>S S O<br>C T S<br>S O<br>S O<br>S O<br>S O<br>S O<br>S O<br>S O<br>S | 63.750 H2<br>6.250 H2<br>4.416 H2     | 1 2 3 4 5                           | B<br>D<br>L<br>T<br>K | USE 2-4                               | D B 8 8 7 1 1 1 1 1 1 1 1 1 1 1 1 1 1 1 1 1                                                                                                                                                                                                                                                                                                                                                                                                                                                                                                                                                                                                                                                                                                                                                                                                                                                                                                                                                                                                                                                                                                                                                                                                                                                                                                                                                                                                                                                                                                                                                                                                                                                                                                                                                                                                                                                                                                                                                                                                                                                                                                                                                                                                                                                                                                                                                                                                                    |          | 18.000 M2<br>11.250 M2<br>7.500 M2<br>2.250 M2<br>8.000 M2<br>4.110 M2<br>±49.110 M2 | 1 2 3 4                            | M<br>T<br>W<br>St | ССОЕ        | Image: Non-Solution         Image: Non-Solution                                                                                                                                                                                                                                                                                                                                                                                                                                                                                                                                                                                                                                                                                                                                                                                       |