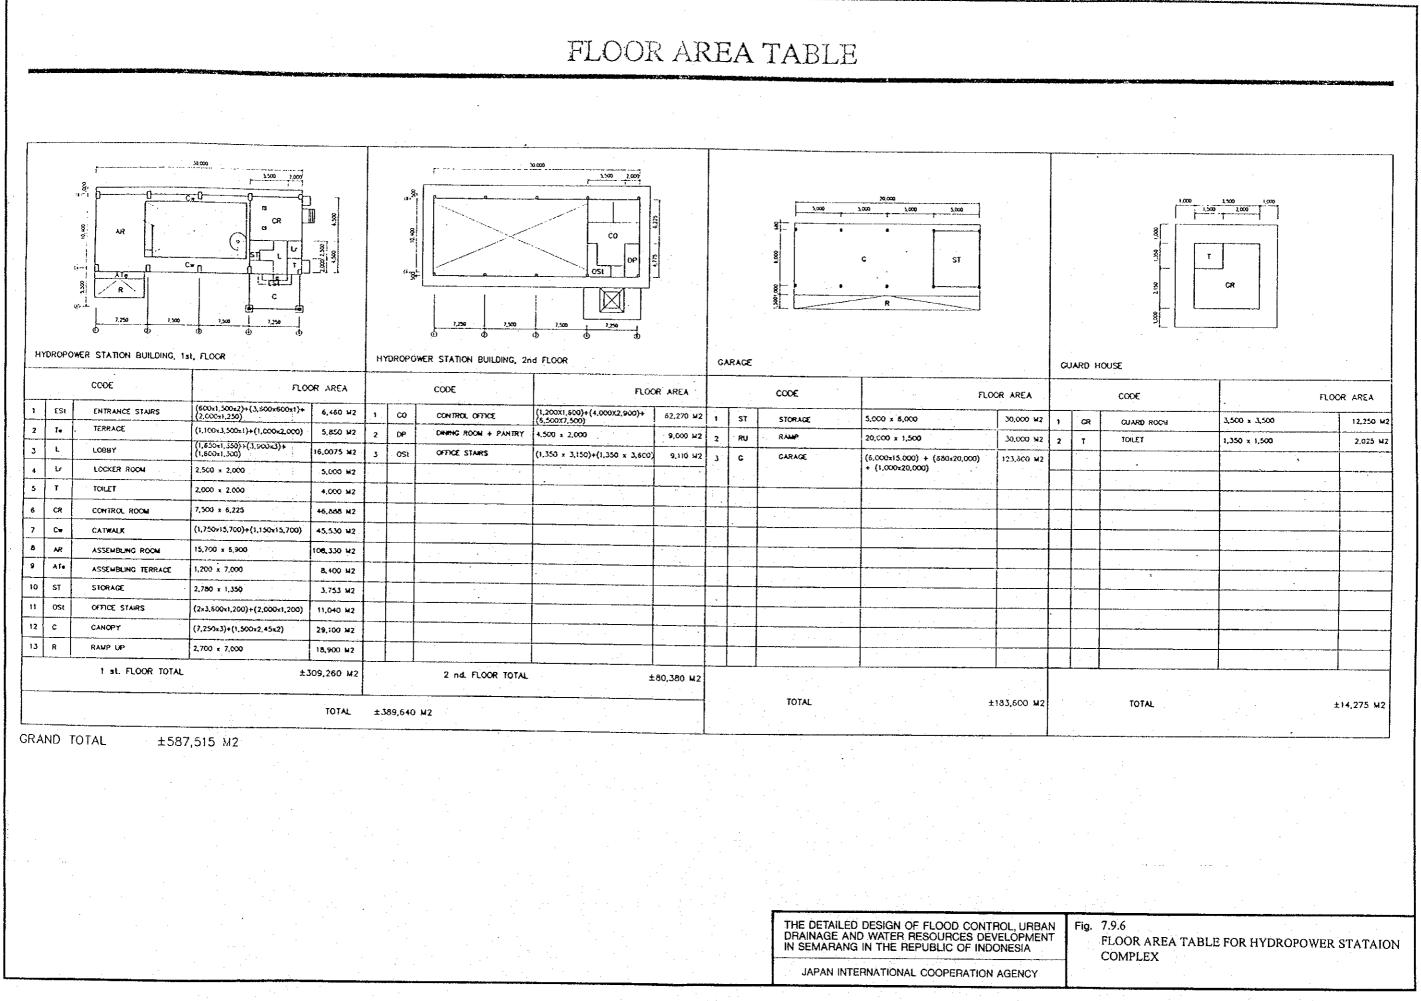

\_ 🄊

۲

| 1                     |                       | 1,000 ¥ 4,                                                                          | .000 € 4,000 € 4,000 E 4,000 F                                                                                                                                                                                                                                                                                                                                                                                                                                                                                                                         |                                       |                                     |                       | + 4,000 + 4,000                       | £ 4,000 \$ 4,000 1 4,000 7                                                                                                                                                                                                                                                                                                                                                                                                                                                                                                                                                                                                                                                                                                                                                                                                                                                                                                                                                                                                                                                                                                                                                                                                                                                                                                                                                                                                                                                                                                                                                                                                                                                                                                                                                                                                                                                                                                                                                                                                                                                                                                                                                                                                                                                                                                                                                                                                                                     |          |                                                                                      | Γ                                  |                   |             |                                                                                                                                                                                                                                                                                                                                                                                                                                                                                                                                                                                                                                                                                                                                                                                                                                                                                                                                                                                                                                                                                                                                                                                                                                                                                                                                                                                                                                                                                                                                                                                                                                                                                                                                                                                                                                                                                                                                                                                                                                                                                                         |
|-----------------------|-----------------------|-------------------------------------------------------------------------------------|--------------------------------------------------------------------------------------------------------------------------------------------------------------------------------------------------------------------------------------------------------------------------------------------------------------------------------------------------------------------------------------------------------------------------------------------------------------------------------------------------------------------------------------------------------|---------------------------------------|-------------------------------------|-----------------------|---------------------------------------|----------------------------------------------------------------------------------------------------------------------------------------------------------------------------------------------------------------------------------------------------------------------------------------------------------------------------------------------------------------------------------------------------------------------------------------------------------------------------------------------------------------------------------------------------------------------------------------------------------------------------------------------------------------------------------------------------------------------------------------------------------------------------------------------------------------------------------------------------------------------------------------------------------------------------------------------------------------------------------------------------------------------------------------------------------------------------------------------------------------------------------------------------------------------------------------------------------------------------------------------------------------------------------------------------------------------------------------------------------------------------------------------------------------------------------------------------------------------------------------------------------------------------------------------------------------------------------------------------------------------------------------------------------------------------------------------------------------------------------------------------------------------------------------------------------------------------------------------------------------------------------------------------------------------------------------------------------------------------------------------------------------------------------------------------------------------------------------------------------------------------------------------------------------------------------------------------------------------------------------------------------------------------------------------------------------------------------------------------------------------------------------------------------------------------------------------------------------|----------|--------------------------------------------------------------------------------------|------------------------------------|-------------------|-------------|---------------------------------------------------------------------------------------------------------------------------------------------------------------------------------------------------------------------------------------------------------------------------------------------------------------------------------------------------------------------------------------------------------------------------------------------------------------------------------------------------------------------------------------------------------------------------------------------------------------------------------------------------------------------------------------------------------------------------------------------------------------------------------------------------------------------------------------------------------------------------------------------------------------------------------------------------------------------------------------------------------------------------------------------------------------------------------------------------------------------------------------------------------------------------------------------------------------------------------------------------------------------------------------------------------------------------------------------------------------------------------------------------------------------------------------------------------------------------------------------------------------------------------------------------------------------------------------------------------------------------------------------------------------------------------------------------------------------------------------------------------------------------------------------------------------------------------------------------------------------------------------------------------------------------------------------------------------------------------------------------------------------------------------------------------------------------------------------------------|
|                       |                       | 181 11 Xd                                                                           |                                                                                                                                                                                                                                                                                                                                                                                                                                                                                                                                                        |                                       |                                     |                       | 8 01<br>8 01<br>6 1 Co                | St 02 L<br>H Co                                                                                                                                                                                                                                                                                                                                                                                                                                                                                                                                                                                                                                                                                                                                                                                                                                                                                                                                                                                                                                                                                                                                                                                                                                                                                                                                                                                                                                                                                                                                                                                                                                                                                                                                                                                                                                                                                                                                                                                                                                                                                                                                                                                                                                                                                                                                                                                                                                                |          |                                                                                      |                                    |                   | 2.000 4.000 | St<br>w                                                                                                                                                                                                                                                                                                                                                                                                                                                                                                                                                                                                                                                                                                                                                                                                                                                                                                                                                                                                                                                                                                                                                                                                                                                                                                                                                                                                                                                                                                                                                                                                                                                                                                                                                                                                                                                                                                                                                                                                                                                                                                 |
|                       |                       | 8 0                                                                                 |                                                                                                                                                                                                                                                                                                                                                                                                                                                                                                                                                        |                                       |                                     |                       | 8 01                                  | 01                                                                                                                                                                                                                                                                                                                                                                                                                                                                                                                                                                                                                                                                                                                                                                                                                                                                                                                                                                                                                                                                                                                                                                                                                                                                                                                                                                                                                                                                                                                                                                                                                                                                                                                                                                                                                                                                                                                                                                                                                                                                                                                                                                                                                                                                                                                                                                                                                                                             |          |                                                                                      |                                    |                   | 80          | 4,000                                                                                                                                                                                                                                                                                                                                                                                                                                                                                                                                                                                                                                                                                                                                                                                                                                                                                                                                                                                                                                                                                                                                                                                                                                                                                                                                                                                                                                                                                                                                                                                                                                                                                                                                                                                                                                                                                                                                                                                                                                                                                                   |
|                       | A                     | L                                                                                   | 20,000                                                                                                                                                                                                                                                                                                                                                                                                                                                                                                                                                 |                                       | ADMINISTRATION BUILDING, 2nd, FLOOR |                       |                                       |                                                                                                                                                                                                                                                                                                                                                                                                                                                                                                                                                                                                                                                                                                                                                                                                                                                                                                                                                                                                                                                                                                                                                                                                                                                                                                                                                                                                                                                                                                                                                                                                                                                                                                                                                                                                                                                                                                                                                                                                                                                                                                                                                                                                                                                                                                                                                                                                                                                                | 1        |                                                                                      | ADMINISTRATION BUILDING, 3rd, FLOC |                   |             |                                                                                                                                                                                                                                                                                                                                                                                                                                                                                                                                                                                                                                                                                                                                                                                                                                                                                                                                                                                                                                                                                                                                                                                                                                                                                                                                                                                                                                                                                                                                                                                                                                                                                                                                                                                                                                                                                                                                                                                                                                                                                                         |
|                       |                       | CODE                                                                                |                                                                                                                                                                                                                                                                                                                                                                                                                                                                                                                                                        | DOR AREA                              |                                     |                       | CODE                                  |                                                                                                                                                                                                                                                                                                                                                                                                                                                                                                                                                                                                                                                                                                                                                                                                                                                                                                                                                                                                                                                                                                                                                                                                                                                                                                                                                                                                                                                                                                                                                                                                                                                                                                                                                                                                                                                                                                                                                                                                                                                                                                                                                                                                                                                                                                                                                                                                                                                                | FLOOR    | AREA                                                                                 |                                    | AU                | CODE        | Srd. FLOOR                                                                                                                                                                                                                                                                                                                                                                                                                                                                                                                                                                                                                                                                                                                                                                                                                                                                                                                                                                                                                                                                                                                                                                                                                                                                                                                                                                                                                                                                                                                                                                                                                                                                                                                                                                                                                                                                                                                                                                                                                                                                                              |
| 1                     | н                     | HALL                                                                                | 4,000+8,000                                                                                                                                                                                                                                                                                                                                                                                                                                                                                                                                            | 36.000 ₩2                             | 1                                   | 0                     |                                       | 4,000+4,000                                                                                                                                                                                                                                                                                                                                                                                                                                                                                                                                                                                                                                                                                                                                                                                                                                                                                                                                                                                                                                                                                                                                                                                                                                                                                                                                                                                                                                                                                                                                                                                                                                                                                                                                                                                                                                                                                                                                                                                                                                                                                                                                                                                                                                                                                                                                                                                                                                                    | T        | 16.000 W2                                                                            |                                    | w                 |             |                                                                                                                                                                                                                                                                                                                                                                                                                                                                                                                                                                                                                                                                                                                                                                                                                                                                                                                                                                                                                                                                                                                                                                                                                                                                                                                                                                                                                                                                                                                                                                                                                                                                                                                                                                                                                                                                                                                                                                                                                                                                                                         |
| 2                     | 0                     | OFFICE                                                                              | 2(6,000+8,000)                                                                                                                                                                                                                                                                                                                                                                                                                                                                                                                                         | 96.000 ×2                             |                                     | 01                    | OFFICE                                | J(4,000+8,000)                                                                                                                                                                                                                                                                                                                                                                                                                                                                                                                                                                                                                                                                                                                                                                                                                                                                                                                                                                                                                                                                                                                                                                                                                                                                                                                                                                                                                                                                                                                                                                                                                                                                                                                                                                                                                                                                                                                                                                                                                                                                                                                                                                                                                                                                                                                                                                                                                                                 |          | 344.000 WZ                                                                           | 2                                  | St                | STARS ROOM  | 3,000+4,000                                                                                                                                                                                                                                                                                                                                                                                                                                                                                                                                                                                                                                                                                                                                                                                                                                                                                                                                                                                                                                                                                                                                                                                                                                                                                                                                                                                                                                                                                                                                                                                                                                                                                                                                                                                                                                                                                                                                                                                                                                                                                             |
| 3                     | Ch                    | CHEF ROOM                                                                           | \$,000+4,000                                                                                                                                                                                                                                                                                                                                                                                                                                                                                                                                           | 24 000 112                            | 3                                   | 02                    | OFFICE 2                              | 6,000+4,000                                                                                                                                                                                                                                                                                                                                                                                                                                                                                                                                                                                                                                                                                                                                                                                                                                                                                                                                                                                                                                                                                                                                                                                                                                                                                                                                                                                                                                                                                                                                                                                                                                                                                                                                                                                                                                                                                                                                                                                                                                                                                                                                                                                                                                                                                                                                                                                                                                                    |          | 24.000 12                                                                            | -                                  |                   |             | 4,000++,000                                                                                                                                                                                                                                                                                                                                                                                                                                                                                                                                                                                                                                                                                                                                                                                                                                                                                                                                                                                                                                                                                                                                                                                                                                                                                                                                                                                                                                                                                                                                                                                                                                                                                                                                                                                                                                                                                                                                                                                                                                                                                             |
| 4                     | ç                     | QUEST ROOM                                                                          | 6,000+4,000                                                                                                                                                                                                                                                                                                                                                                                                                                                                                                                                            | 24.000 HZ                             | 4                                   | Co                    | CORRICON                              | 2(7.300=2,000)                                                                                                                                                                                                                                                                                                                                                                                                                                                                                                                                                                                                                                                                                                                                                                                                                                                                                                                                                                                                                                                                                                                                                                                                                                                                                                                                                                                                                                                                                                                                                                                                                                                                                                                                                                                                                                                                                                                                                                                                                                                                                                                                                                                                                                                                                                                                                                                                                                                 |          | 29.200 H2                                                                            |                                    |                   |             | <u> </u>                                                                                                                                                                                                                                                                                                                                                                                                                                                                                                                                                                                                                                                                                                                                                                                                                                                                                                                                                                                                                                                                                                                                                                                                                                                                                                                                                                                                                                                                                                                                                                                                                                                                                                                                                                                                                                                                                                                                                                                                                                                                                                |
| 5                     | Kd                    | KEICHEN, O <del>nemic</del>                                                         | 5,000+4,000                                                                                                                                                                                                                                                                                                                                                                                                                                                                                                                                            | 24.000 W2                             | 5                                   | L                     | LAYATORY                              | \$,000×4,000                                                                                                                                                                                                                                                                                                                                                                                                                                                                                                                                                                                                                                                                                                                                                                                                                                                                                                                                                                                                                                                                                                                                                                                                                                                                                                                                                                                                                                                                                                                                                                                                                                                                                                                                                                                                                                                                                                                                                                                                                                                                                                                                                                                                                                                                                                                                                                                                                                                   |          | 24.000 W2                                                                            |                                    |                   | ·           |                                                                                                                                                                                                                                                                                                                                                                                                                                                                                                                                                                                                                                                                                                                                                                                                                                                                                                                                                                                                                                                                                                                                                                                                                                                                                                                                                                                                                                                                                                                                                                                                                                                                                                                                                                                                                                                                                                                                                                                                                                                                                                         |
| 6                     | L                     | LAVATORY                                                                            | 8,000+4,00 <b>0</b>                                                                                                                                                                                                                                                                                                                                                                                                                                                                                                                                    | 24.000 W2                             | 6                                   | St                    | STARS ROOM                            | 4,000+4,000                                                                                                                                                                                                                                                                                                                                                                                                                                                                                                                                                                                                                                                                                                                                                                                                                                                                                                                                                                                                                                                                                                                                                                                                                                                                                                                                                                                                                                                                                                                                                                                                                                                                                                                                                                                                                                                                                                                                                                                                                                                                                                                                                                                                                                                                                                                                                                                                                                                    |          | 16.000 112                                                                           |                                    | ++                |             |                                                                                                                                                                                                                                                                                                                                                                                                                                                                                                                                                                                                                                                                                                                                                                                                                                                                                                                                                                                                                                                                                                                                                                                                                                                                                                                                                                                                                                                                                                                                                                                                                                                                                                                                                                                                                                                                                                                                                                                                                                                                                                         |
| 7                     | Sł                    | STARS ROOM                                                                          | 4.000+4.000                                                                                                                                                                                                                                                                                                                                                                                                                                                                                                                                            | 16.000 M2                             | 1                                   |                       | · · · · · · · · · · · · · · · · · · · | ·                                                                                                                                                                                                                                                                                                                                                                                                                                                                                                                                                                                                                                                                                                                                                                                                                                                                                                                                                                                                                                                                                                                                                                                                                                                                                                                                                                                                                                                                                                                                                                                                                                                                                                                                                                                                                                                                                                                                                                                                                                                                                                                                                                                                                                                                                                                                                                                                                                                              |          |                                                                                      | †                                  |                   |             |                                                                                                                                                                                                                                                                                                                                                                                                                                                                                                                                                                                                                                                                                                                                                                                                                                                                                                                                                                                                                                                                                                                                                                                                                                                                                                                                                                                                                                                                                                                                                                                                                                                                                                                                                                                                                                                                                                                                                                                                                                                                                                         |
| •                     | 60                    | CORROCH                                                                             | 2(7,300+2,000)                                                                                                                                                                                                                                                                                                                                                                                                                                                                                                                                         | 29.200 W2                             |                                     |                       |                                       |                                                                                                                                                                                                                                                                                                                                                                                                                                                                                                                                                                                                                                                                                                                                                                                                                                                                                                                                                                                                                                                                                                                                                                                                                                                                                                                                                                                                                                                                                                                                                                                                                                                                                                                                                                                                                                                                                                                                                                                                                                                                                                                                                                                                                                                                                                                                                                                                                                                                |          |                                                                                      | <u> </u>                           |                   |             |                                                                                                                                                                                                                                                                                                                                                                                                                                                                                                                                                                                                                                                                                                                                                                                                                                                                                                                                                                                                                                                                                                                                                                                                                                                                                                                                                                                                                                                                                                                                                                                                                                                                                                                                                                                                                                                                                                                                                                                                                                                                                                         |
| 3                     | Ch                    | слюру                                                                               | (&000+4,000)/3                                                                                                                                                                                                                                                                                                                                                                                                                                                                                                                                         | 10.670 112                            | <b> </b>                            |                       |                                       |                                                                                                                                                                                                                                                                                                                                                                                                                                                                                                                                                                                                                                                                                                                                                                                                                                                                                                                                                                                                                                                                                                                                                                                                                                                                                                                                                                                                                                                                                                                                                                                                                                                                                                                                                                                                                                                                                                                                                                                                                                                                                                                                                                                                                                                                                                                                                                                                                                                                |          |                                                                                      |                                    |                   |             |                                                                                                                                                                                                                                                                                                                                                                                                                                                                                                                                                                                                                                                                                                                                                                                                                                                                                                                                                                                                                                                                                                                                                                                                                                                                                                                                                                                                                                                                                                                                                                                                                                                                                                                                                                                                                                                                                                                                                                                                                                                                                                         |
| 10                    | Te                    | RARACE                                                                              | {(2,000+2,200)+(2,000+2,200)+<br>{6,000+1,000}]/3                                                                                                                                                                                                                                                                                                                                                                                                                                                                                                      | 4.940 ¥Z                              |                                     |                       |                                       |                                                                                                                                                                                                                                                                                                                                                                                                                                                                                                                                                                                                                                                                                                                                                                                                                                                                                                                                                                                                                                                                                                                                                                                                                                                                                                                                                                                                                                                                                                                                                                                                                                                                                                                                                                                                                                                                                                                                                                                                                                                                                                                                                                                                                                                                                                                                                                                                                                                                |          |                                                                                      |                                    |                   |             |                                                                                                                                                                                                                                                                                                                                                                                                                                                                                                                                                                                                                                                                                                                                                                                                                                                                                                                                                                                                                                                                                                                                                                                                                                                                                                                                                                                                                                                                                                                                                                                                                                                                                                                                                                                                                                                                                                                                                                                                                                                                                                         |
| L                     |                       | · .                                                                                 |                                                                                                                                                                                                                                                                                                                                                                                                                                                                                                                                                        |                                       |                                     |                       | · · · ·                               |                                                                                                                                                                                                                                                                                                                                                                                                                                                                                                                                                                                                                                                                                                                                                                                                                                                                                                                                                                                                                                                                                                                                                                                                                                                                                                                                                                                                                                                                                                                                                                                                                                                                                                                                                                                                                                                                                                                                                                                                                                                                                                                                                                                                                                                                                                                                                                                                                                                                |          |                                                                                      |                                    |                   |             |                                                                                                                                                                                                                                                                                                                                                                                                                                                                                                                                                                                                                                                                                                                                                                                                                                                                                                                                                                                                                                                                                                                                                                                                                                                                                                                                                                                                                                                                                                                                                                                                                                                                                                                                                                                                                                                                                                                                                                                                                                                                                                         |
|                       |                       | TOTAL                                                                               | ±2!                                                                                                                                                                                                                                                                                                                                                                                                                                                                                                                                                    | 58.810 H2                             |                                     |                       | TOTAL                                 | · .                                                                                                                                                                                                                                                                                                                                                                                                                                                                                                                                                                                                                                                                                                                                                                                                                                                                                                                                                                                                                                                                                                                                                                                                                                                                                                                                                                                                                                                                                                                                                                                                                                                                                                                                                                                                                                                                                                                                                                                                                                                                                                                                                                                                                                                                                                                                                                                                                                                            | ±253.2   | 00 M2                                                                                |                                    | <u> </u>          | TOTAL       | _                                                                                                                                                                                                                                                                                                                                                                                                                                                                                                                                                                                                                                                                                                                                                                                                                                                                                                                                                                                                                                                                                                                                                                                                                                                                                                                                                                                                                                                                                                                                                                                                                                                                                                                                                                                                                                                                                                                                                                                                                                                                                                       |
|                       |                       |                                                                                     |                                                                                                                                                                                                                                                                                                                                                                                                                                                                                                                                                        |                                       |                                     |                       | TOTAL BUILDING                        | AREA ±594,010 M2                                                                                                                                                                                                                                                                                                                                                                                                                                                                                                                                                                                                                                                                                                                                                                                                                                                                                                                                                                                                                                                                                                                                                                                                                                                                                                                                                                                                                                                                                                                                                                                                                                                                                                                                                                                                                                                                                                                                                                                                                                                                                                                                                                                                                                                                                                                                                                                                                                               |          | · · .                                                                                | I                                  | ···-              |             |                                                                                                                                                                                                                                                                                                                                                                                                                                                                                                                                                                                                                                                                                                                                                                                                                                                                                                                                                                                                                                                                                                                                                                                                                                                                                                                                                                                                                                                                                                                                                                                                                                                                                                                                                                                                                                                                                                                                                                                                                                                                                                         |
| <u> </u>              |                       |                                                                                     | ٠.                                                                                                                                                                                                                                                                                                                                                                                                                                                                                                                                                     |                                       | <u> </u>                            |                       |                                       |                                                                                                                                                                                                                                                                                                                                                                                                                                                                                                                                                                                                                                                                                                                                                                                                                                                                                                                                                                                                                                                                                                                                                                                                                                                                                                                                                                                                                                                                                                                                                                                                                                                                                                                                                                                                                                                                                                                                                                                                                                                                                                                                                                                                                                                                                                                                                                                                                                                                |          | · · · · · · · · · · · · · · · · · · ·                                                | I                                  |                   |             | 9,000                                                                                                                                                                                                                                                                                                                                                                                                                                                                                                                                                                                                                                                                                                                                                                                                                                                                                                                                                                                                                                                                                                                                                                                                                                                                                                                                                                                                                                                                                                                                                                                                                                                                                                                                                                                                                                                                                                                                                                                                                                                                                                   |
|                       |                       | ∛∧                                                                                  |                                                                                                                                                                                                                                                                                                                                                                                                                                                                                                                                                        |                                       |                                     |                       |                                       |                                                                                                                                                                                                                                                                                                                                                                                                                                                                                                                                                                                                                                                                                                                                                                                                                                                                                                                                                                                                                                                                                                                                                                                                                                                                                                                                                                                                                                                                                                                                                                                                                                                                                                                                                                                                                                                                                                                                                                                                                                                                                                                                                                                                                                                                                                                                                                                                                                                                |          |                                                                                      | <b>.</b>                           |                   |             | 1                                                                                                                                                                                                                                                                                                                                                                                                                                                                                                                                                                                                                                                                                                                                                                                                                                                                                                                                                                                                                                                                                                                                                                                                                                                                                                                                                                                                                                                                                                                                                                                                                                                                                                                                                                                                                                                                                                                                                                                                                                                                                                       |
| STA                   | FF HOU                |                                                                                     | .500                                                                                                                                                                                                                                                                                                                                                                                                                                                                                                                                                   |                                       | ST                                  | AFF HO                |                                       |                                                                                                                                                                                                                                                                                                                                                                                                                                                                                                                                                                                                                                                                                                                                                                                                                                                                                                                                                                                                                                                                                                                                                                                                                                                                                                                                                                                                                                                                                                                                                                                                                                                                                                                                                                                                                                                                                                                                                                                                                                                                                                                                                                                                                                                                                                                                                                                                                                                                | •        |                                                                                      | м                                  | ISHOLLA           |             | E St<br>T<br>M W<br>Te<br>2,000 L500                                                                                                                                                                                                                                                                                                                                                                                                                                                                                                                                                                                                                                                                                                                                                                                                                                                                                                                                                                                                                                                                                                                                                                                                                                                                                                                                                                                                                                                                                                                                                                                                                                                                                                                                                                                                                                                                                                                                                                                                                                                                    |
| STA                   | FF HOU                |                                                                                     |                                                                                                                                                                                                                                                                                                                                                                                                                                                                                                                                                        | REA                                   | ST                                  | AFF HO                |                                       |                                                                                                                                                                                                                                                                                                                                                                                                                                                                                                                                                                                                                                                                                                                                                                                                                                                                                                                                                                                                                                                                                                                                                                                                                                                                                                                                                                                                                                                                                                                                                                                                                                                                                                                                                                                                                                                                                                                                                                                                                                                                                                                                                                                                                                                                                                                                                                                                                                                                | OOR AREA |                                                                                      | ML                                 | ISHOLLA           |             |                                                                                                                                                                                                                                                                                                                                                                                                                                                                                                                                                                                                                                                                                                                                                                                                                                                                                                                                                                                                                                                                                                                                                                                                                                                                                                                                                                                                                                                                                                                                                                                                                                                                                                                                                                                                                                                                                                                                                                                                                                                                                                         |
| STA                   | FF HOU                | SE 1 ( GUEST HOUSE                                                                  | B T T T T T T T T T T T T T T T T T T T                                                                                                                                                                                                                                                                                                                                                                                                                                                                                                                | 1REA<br>63.750 ×2                     | ST.                                 | AFF HO                |                                       |                                                                                                                                                                                                                                                                                                                                                                                                                                                                                                                                                                                                                                                                                                                                                                                                                                                                                                                                                                                                                                                                                                                                                                                                                                                                                                                                                                                                                                                                                                                                                                                                                                                                                                                                                                                                                                                                                                                                                                                                                                                                                                                                                                                                                                                                                                                                                                                                                                                                | DOR AREA | 18.000 M2                                                                            | мL<br>1                            | JSHOLLA           |             |                                                                                                                                                                                                                                                                                                                                                                                                                                                                                                                                                                                                                                                                                                                                                                                                                                                                                                                                                                                                                                                                                                                                                                                                                                                                                                                                                                                                                                                                                                                                                                                                                                                                                                                                                                                                                                                                                                                                                                                                                                                                                                         |
|                       |                       | SE 1 ( GUEST HOUSE                                                                  |                                                                                                                                                                                                                                                                                                                                                                                                                                                                                                                                                        | · · · · · · · · · · · · · · · · · · · |                                     |                       |                                       |                                                                                                                                                                                                                                                                                                                                                                                                                                                                                                                                                                                                                                                                                                                                                                                                                                                                                                                                                                                                                                                                                                                                                                                                                                                                                                                                                                                                                                                                                                                                                                                                                                                                                                                                                                                                                                                                                                                                                                                                                                                                                                                                                                                                                                                                                                                                                                                                                                                                | OOR AREA |                                                                                      | ML<br>1<br>2                       |                   | ζ           |                                                                                                                                                                                                                                                                                                                                                                                                                                                                                                                                                                                                                                                                                                                                                                                                                                                                                                                                                                                                                                                                                                                                                                                                                                                                                                                                                                                                                                                                                                                                                                                                                                                                                                                                                                                                                                                                                                                                                                                                                                                                                                         |
| 1                     | в                     | SE 1 ( GUEST HOUSE<br>CODE                                                          | B T T T T T T T T T T T T T T T T T T T                                                                                                                                                                                                                                                                                                                                                                                                                                                                                                                | · · · · · · · · · · · · · · · · · · · | 1                                   | в                     |                                       |                                                                                                                                                                                                                                                                                                                                                                                                                                                                                                                                                                                                                                                                                                                                                                                                                                                                                                                                                                                                                                                                                                                                                                                                                                                                                                                                                                                                                                                                                                                                                                                                                                                                                                                                                                                                                                                                                                                                                                                                                                                                                                                                                                                                                                                                                                                                                                                                                                                                | OOR AREA | 18.000 M2                                                                            | 1                                  | M                 |             | 6.000 1.500<br>1.000 1.500<br>2.000-1.500                                                                                                                                                                                                                                                                                                                                                                                                                                                                                                                                                                                                                                                                                                                                                                                                                                                                                                                                                                                                                                                                                                                                                                                                                                                                                                                                                                                                                                                                                                                                                                                                                                                                                                                                                                                                                                                                                                                                                                                                                                                               |
| 1                     | B                     | SE 1 ( GUEST HOUSE<br>CODE<br>BCD ROOM<br>ORENC ROOM                                | B T T T T T T T T T T T T T T T T T T T                                                                                                                                                                                                                                                                                                                                                                                                                                                                                                                | · · · · · · · · · · · · · · · · · · · | 1                                   | B<br>D                | USE 2-4                               | D B 8 8 7 1 1 1 1 1 1 1 1 1 1 1 1 1 1 1 1 1                                                                                                                                                                                                                                                                                                                                                                                                                                                                                                                                                                                                                                                                                                                                                                                                                                                                                                                                                                                                                                                                                                                                                                                                                                                                                                                                                                                                                                                                                                                                                                                                                                                                                                                                                                                                                                                                                                                                                                                                                                                                                                                                                                                                                                                                                                                                                                                                                    | OOR AREA | 18.000 M2<br>11.250 M2                                                               | 1                                  | M<br>T            |             | 4.000 L500<br>9.000 (6.000+6.000)                                                                                                                                                                                                                                                                                                                                                                                                                                                                                                                                                                                                                                                                                                                                                                                                                                                                                                                                                                                                                                                                                                                                                                                                                                                                                                                                                                                                                                                                                                                                                                                                                                                                                                                                                                                                                                                                                                                                                                                                                                                                       |
| 1 2 3                 | B<br>O<br>L           | SE 1 ( GUEST HOUSE<br>CODE<br>BED ROOM<br>ONNIEC ROOM<br>UWIE ROOM                  | E T S<br>B T S<br>S S O<br>C T S<br>S O<br>S O<br>S O<br>S O<br>S O<br>S O<br>S O<br>S | · · · · · · · · · · · · · · · · · · · | 1 2 3                               | B<br>D<br>L           | USE 2-4                               | D B B B C C C C C C C C C C C C C C C C                                                                                                                                                                                                                                                                                                                                                                                                                                                                                                                                                                                                                                                                                                                                                                                                                                                                                                                                                                                                                                                                                                                                                                                                                                                                                                                                                                                                                                                                                                                                                                                                                                                                                                                                                                                                                                                                                                                                                                                                                                                                                                                                                                                                                                                                                                                                                                                                                        |          | 18.000 M2<br>11.250 M2<br>7.500 M2                                                   | 1 2 3                              | M<br>T<br>W       | CCOE        | Image: Market and State |
| 1<br>2<br>3<br>4      | B<br>O<br>L<br>T      | SE 1 ( GUEST HOUSE<br>CODE<br>BED ROOM<br>OMMERC ROOM<br>UMME ROOM<br>TOLET         | E T S                                                                                                                                                                                                                                                                                                                                                                                                                                                                                                                                                  | \$3,750 ¥2                            | 1 2 3 4                             | B<br>D<br>L<br>T      | USE 2-4                               | D B 8 8 7 7 7 7 7 7 7 7 7 7 7 7 7 7 7 7 7                                                                                                                                                                                                                                                                                                                                                                                                                                                                                                                                                                                                                                                                                                                                                                                                                                                                                                                                                                                                                                                                                                                                                                                                                                                                                                                                                                                                                                                                                                                                                                                                                                                                                                                                                                                                                                                                                                                                                                                                                                                                                                                                                                                                                                                                                                                                                                                                                      |          | 18.000 M2<br>11.250 M2<br>7.500 M2<br>2.250 M2                                       | 1 2 3 4                            | M<br>T<br>W<br>St | ССОЕ        | Image: Control of the second |
| 1<br>2<br>3<br>4<br>5 | В<br>О<br>Е<br>Т<br>Р | SE 1 ( GUEST HOUSE<br>CODE<br>BED ROOM<br>OREARCOM<br>UVING ROOM<br>TOLET<br>PANIET | E T S<br>B T S<br>S S O<br>C T S<br>S O<br>S O<br>S O<br>S O<br>S O<br>S O<br>S O<br>S | 63.750 H2<br>6.250 H2                 | 1 2 3 4 5                           | B<br>D<br>L<br>T<br>K | USE 2-4                               | D B B B C C C C C C C C C C C C C C C C                                                                                                                                                                                                                                                                                                                                                                                                                                                                                                                                                                                                                                                                                                                                                                                                                                                                                                                                                                                                                                                                                                                                                                                                                                                                                                                                                                                                                                                                                                                                                                                                                                                                                                                                                                                                                                                                                                                                                                                                                                                                                                                                                                                                                                                                                                                                                                                                                        |          | 18.000 M2<br>11.250 M2<br>7.500 M2<br>2.250 M2<br>6.000 M2                           | 1 2 3 4                            | M<br>T<br>W<br>St | ССОЕ        | Image: Control of the second |
| 1<br>2<br>3<br>4<br>5 | В<br>О<br>Е<br>Т<br>Р | SE 1 ( GUEST HOUSE<br>CODE<br>BED ROOM<br>OREARCOM<br>UVING ROOM<br>TOLET<br>PANIET | E T S<br>B T S<br>S S O<br>C T S<br>S O<br>S O<br>S O<br>S O<br>S O<br>S O<br>S O<br>S | 63.750 H2<br>6.250 H2                 | 1 2 3 4 5                           | B<br>D<br>L<br>T<br>K | USE 2-4                               | 0 8 8<br>1 8 7<br>7 0<br>1 8 7<br>7 0<br>7 1<br>1 000-1 000<br>1,500-1,500<br>1,500-1,500<br>1,500-1,500<br>1,500-1,500<br>1,500-1,500<br>1,500-1,500<br>1,500-1,500<br>1,500-1,500<br>1,500-1,500<br>1,500-1,500<br>1,500-1,500<br>1,500-1,500<br>1,500-1,500<br>1,500-1,500<br>1,500-1,500<br>1,500-1,500<br>1,500-1,500<br>1,500-1,500<br>1,500-1,500<br>1,500-1,500<br>1,500-1,500<br>1,500-1,500<br>1,500-1,500<br>1,500-1,500<br>1,500-1,500<br>1,500-1,500<br>1,500-1,500<br>1,500-1,500<br>1,500-1,500<br>1,500-1,500<br>1,500-1,500<br>1,500-1,500<br>1,500-1,500<br>1,500-1,500<br>1,500-1,500<br>1,500-1,500<br>1,500-1,500<br>1,500-1,500<br>1,500-1,500<br>1,500-1,500<br>1,500-1,500<br>1,500-1,500<br>1,500-1,500<br>1,500-1,500<br>1,500-1,500<br>1,500-1,500<br>1,500-1,500<br>1,500-1,500<br>1,500-1,500<br>1,500-1,500<br>1,500-1,500<br>1,500-1,500<br>1,500-1,500<br>1,500-1,500<br>1,500-1,500<br>1,500-1,500<br>1,500-1,500<br>1,500-1,500<br>1,500-1,500<br>1,500-1,500<br>1,500-1,500<br>1,500-1,500<br>1,500-1,500<br>1,500-1,500<br>1,500-1,500<br>1,500-1,500<br>1,500-1,500<br>1,500-1,500<br>1,500-1,500<br>1,500-1,500<br>1,500-1,500<br>1,500-1,500<br>1,500-1,500<br>1,500-1,500<br>1,500-1,500<br>1,500-1,500<br>1,500-1,500<br>1,500-1,500<br>1,500-1,500<br>1,500-1,500<br>1,500-1,500<br>1,500-1,500<br>1,500-1,500<br>1,500-1,500<br>1,500-1,500<br>1,500-1,500<br>1,500-1,500<br>1,500-1,500<br>1,500-1,500<br>1,500-1,500<br>1,500-1,500<br>1,500-1,500<br>1,500-1,500<br>1,500-1,500<br>1,500-1,500<br>1,500-1,500<br>1,500-1,500<br>1,500-1,500<br>1,500-1,500<br>1,500-1,500<br>1,500-1,500<br>1,500-1,500<br>1,500-1,500<br>1,500-1,500<br>1,500-1,500<br>1,500-1,500<br>1,500-1,500<br>1,500-1,500<br>1,500-1,500<br>1,500-1,500<br>1,500-1,500<br>1,500-1,500<br>1,500-1,500<br>1,500-1,500<br>1,500-1,500<br>1,500-1,500<br>1,500-1,500<br>1,500-1,500<br>1,500-1,500<br>1,500-1,500<br>1,500-1,500<br>1,500-1,500<br>1,500-1,500<br>1,500-1,500<br>1,500-1,500<br>1,500-1,500<br>1,500-1,500<br>1,500-1,500<br>1,500-1,500<br>1,500-1,500<br>1,500-1,500<br>1,500-1,500<br>1,500-1,500<br>1,500-1,500<br>1,500-1,500<br>1,500-1,500<br>1,500-1,500<br>1,500-1,500<br>1,500-1,500<br>1,500-1,500<br>1,500-1,500<br>1,500-1,500<br>1,500-1,500<br>1,500-1,500<br>1,500-1,500<br>1,500-1,500<br>1,500-1,500<br>1,500-1,500<br>1,500-1,500<br>1,500-1,500<br>1,500-1,500<br>1,500-1,500<br>1,500-1,500<br>1,500-1, |          | 18.000 M2<br>11.250 M2<br>7.500 M2<br>2.750 M2<br>6.000 M2<br>4.110 M2               | 1 2 3 4                            | M<br>T<br>W<br>St | ССОЕ        | Image: Non-Solution         Image: Non-Solution                                                                                                                                                                                                                                                                                                                                                                                                                                                                                                                                                                                                                                                                                                                                                                                       |
| 1<br>2<br>3<br>4<br>5 | В<br>О<br>Е<br>Т<br>Р | SE 1 ( GUEST HOUSE<br>CODE<br>BED ROOM<br>OREARCOM<br>UVING ROOM<br>TOLET<br>PANIET | E T S<br>B T S<br>S S O<br>C T S<br>S O<br>S O<br>S O<br>S O<br>S O<br>S O<br>S O<br>S | 63.750 H2<br>6.250 H2<br>4.416 H2     | 1 2 3 4 5                           | B<br>D<br>L<br>T<br>K | USE 2-4                               | D B 8 8 7 1 1 1 1 1 1 1 1 1 1 1 1 1 1 1 1 1                                                                                                                                                                                                                                                                                                                                                                                                                                                                                                                                                                                                                                                                                                                                                                                                                                                                                                                                                                                                                                                                                                                                                                                                                                                                                                                                                                                                                                                                                                                                                                                                                                                                                                                                                                                                                                                                                                                                                                                                                                                                                                                                                                                                                                                                                                                                                                                                                    |          | 18.000 M2<br>11.250 M2<br>7.500 M2<br>2.250 M2<br>8.000 M2<br>4.110 M2<br>±49.110 M2 | 1 2 3 4                            | M<br>T<br>W<br>St | ССОЕ        | Image: Non-Solution         Image: Non-Solution                                                                                                                                                                                                                                                                                                                                                                                                                                                                                                                                                                                                                                                                                                                                                                                       |