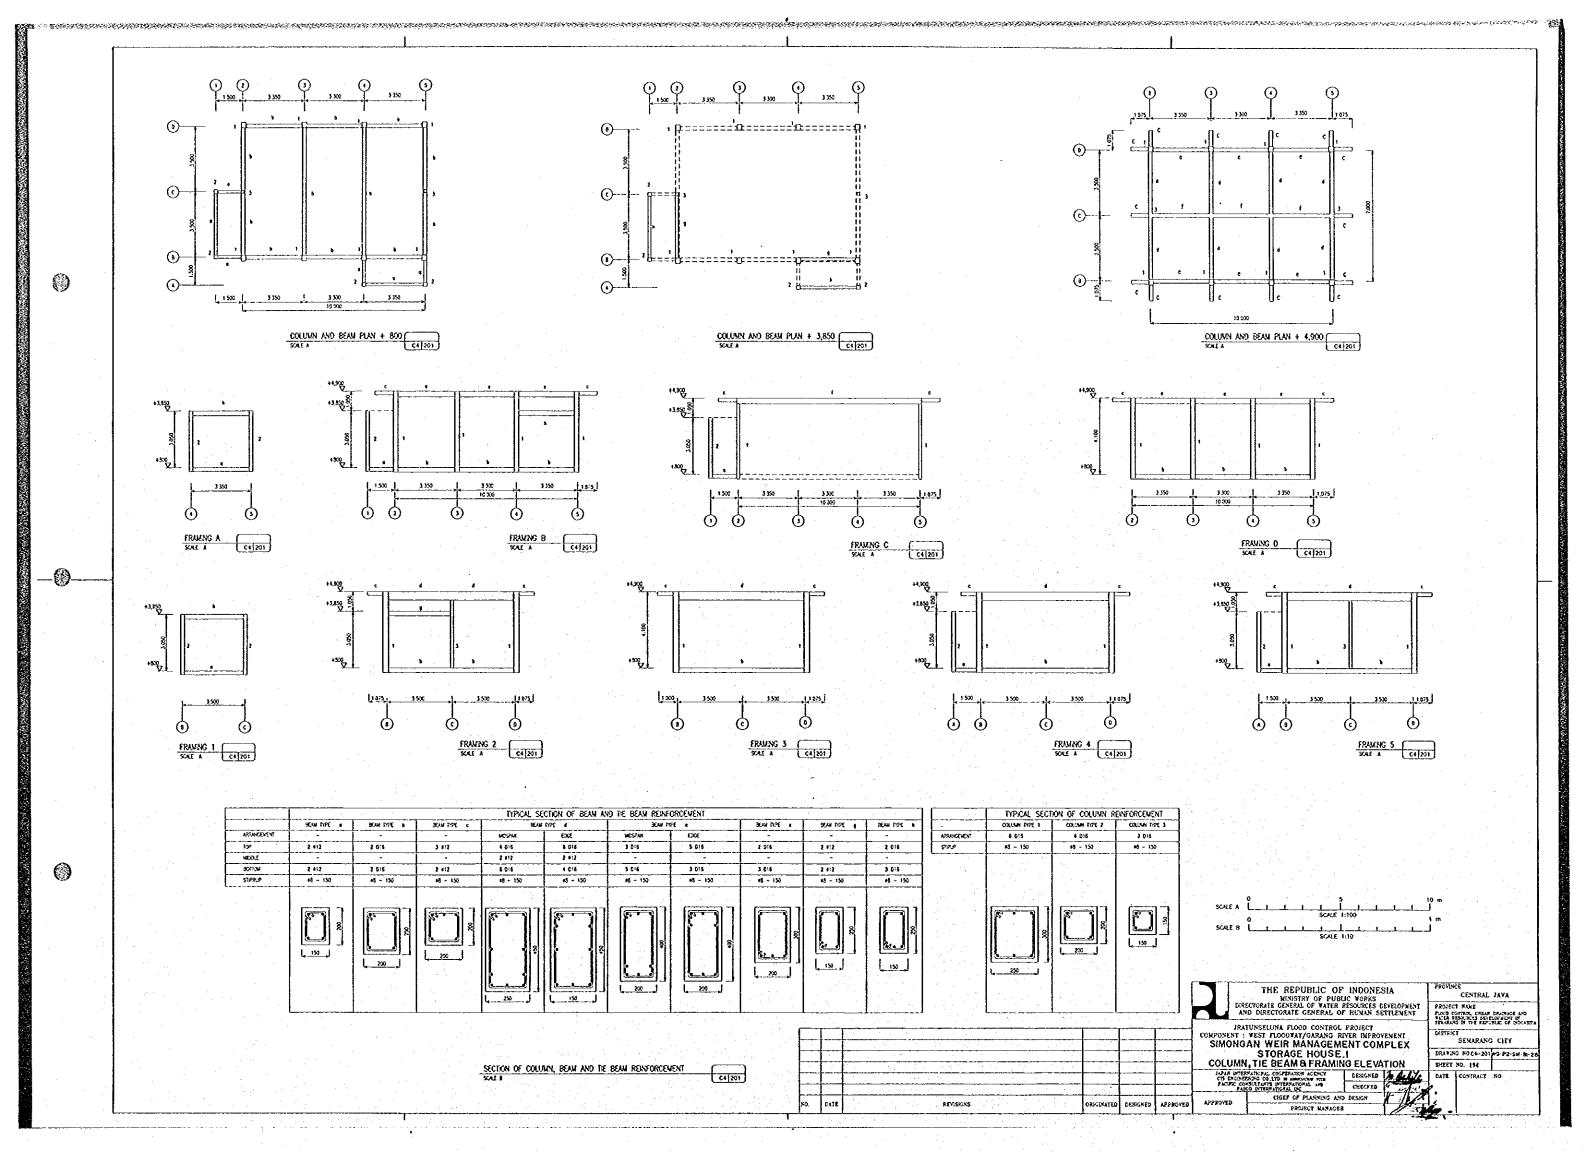

## FLOOR AREA TABLE

| OPERATION/MANAGEMENT BUILDING  15,000  7,500  7,500  7,500  7,500  7,500  7,500  7,500  7,500  7,500  7,500  7,500  7,500  7,500  7,500  7,500  7,500  7,500  7,500  7,500  7,500  7,500 |                                      |                                                       |            |      | STORACE HOUSE I |               |                                         |                        | SUARD HOUSE |          |                                 |                           | GATE CONTROL HOUSE I ( 2.3 ) |            |                  |                 |              | III.0550  III.05 |            |                                   |              |                                       |
|------------------------------------------------------------------------------------------------------------------------------------------------------------------------------------------|--------------------------------------|-------------------------------------------------------|------------|------|-----------------|---------------|-----------------------------------------|------------------------|-------------|----------|---------------------------------|---------------------------|------------------------------|------------|------------------|-----------------|--------------|--------------------------------------------------------------------------------------------------------------------------------------------------------------------------------------------------------------------------------------------------------------------------------------------------------------------------------------------------------------------------------------------------------------------------------------------------------------------------------------------------------------------------------------------------------------------------------------------------------------------------------------------------------------------------------------------------------------------------------------------------------------------------------------------------------------------------------------------------------------------------------------------------------------------------------------------------------------------------------------------------------------------------------------------------------------------------------------------------------------------------------------------------------------------------------------------------------------------------------------------------------------------------------------------------------------------------------------------------------------------------------------------------------------------------------------------------------------------------------------------------------------------------------------------------------------------------------------------------------------------------------------------------------------------------------------------------------------------------------------------------------------------------------------------------------------------------------------------------------------------------------------------------------------------------------------------------------------------------------------------------------------------------------------------------------------------------------------------------------------------------------|------------|-----------------------------------|--------------|---------------------------------------|
| CODE FLOOR AS                                                                                                                                                                            |                                      |                                                       |            | C00£ |                 |               | FLOOR AREA                              |                        | C00€        |          | 000€                            | FLOOR AREA                |                              | CCOE       |                  |                 | FLOOR AREA   | REA CODE                                                                                                                                                                                                                                                                                                                                                                                                                                                                                                                                                                                                                                                                                                                                                                                                                                                                                                                                                                                                                                                                                                                                                                                                                                                                                                                                                                                                                                                                                                                                                                                                                                                                                                                                                                                                                                                                                                                                                                                                                                                                                                                       |            | FLOOR AREA                        |              |                                       |
| 0                                                                                                                                                                                        | OFFICE POON                          |                                                       |            | 1    | s               | STROPAGE      | 7,000×10,000                            | 70.000 M2              | 1           | Sc       | SEOLFOTY ROOM                   | 1                         |                              | 1          | С                | CONTROL ROOM    | 6,450x5,450  | 41.503 H2                                                                                                                                                                                                                                                                                                                                                                                                                                                                                                                                                                                                                                                                                                                                                                                                                                                                                                                                                                                                                                                                                                                                                                                                                                                                                                                                                                                                                                                                                                                                                                                                                                                                                                                                                                                                                                                                                                                                                                                                                                                                                                                      | 1 IG       | INTAKE GATE SHED<br>ON RIGHT BANK | 3,000x13,050 | 43.150 W2                             |
| 7                                                                                                                                                                                        | TORET                                | 7,500±7,500                                           | 58.250 M2  | 2    | Te              | TERRACE       | ((1,500×3,500)+<br>(1,500×3,350)) / 3 = | 3.400 W2               | 2           | τ        | HOLET                           | (3,500-3,500)             | 12.250 W2                    |            |                  | TOTAL           |              | 41.503 M2                                                                                                                                                                                                                                                                                                                                                                                                                                                                                                                                                                                                                                                                                                                                                                                                                                                                                                                                                                                                                                                                                                                                                                                                                                                                                                                                                                                                                                                                                                                                                                                                                                                                                                                                                                                                                                                                                                                                                                                                                                                                                                                      |            | TOTAL                             |              | 43.150 M2                             |
| St                                                                                                                                                                                       | STAR ROOM                            | *                                                     |            |      |                 |               | İ                                       |                        | 3           | Te       | TERRACE                         | (1,800y1,500) / 3 =       | 0.900 M2                     |            |                  |                 |              | İ                                                                                                                                                                                                                                                                                                                                                                                                                                                                                                                                                                                                                                                                                                                                                                                                                                                                                                                                                                                                                                                                                                                                                                                                                                                                                                                                                                                                                                                                                                                                                                                                                                                                                                                                                                                                                                                                                                                                                                                                                                                                                                                              |            |                                   |              |                                       |
| co                                                                                                                                                                                       | CONTROL ROOM                         | 7,500×7,500                                           | 56.250 M2  |      |                 |               |                                         |                        |             | 1        | 1.0                             |                           |                              |            | T                |                 |              |                                                                                                                                                                                                                                                                                                                                                                                                                                                                                                                                                                                                                                                                                                                                                                                                                                                                                                                                                                                                                                                                                                                                                                                                                                                                                                                                                                                                                                                                                                                                                                                                                                                                                                                                                                                                                                                                                                                                                                                                                                                                                                                                |            |                                   |              |                                       |
| 0/X                                                                                                                                                                                      | DINING ROOM / KITCHEN                | 3,750+5,000                                           | 18.750 M2  |      |                 |               |                                         |                        |             |          |                                 |                           |                              |            |                  |                 |              |                                                                                                                                                                                                                                                                                                                                                                                                                                                                                                                                                                                                                                                                                                                                                                                                                                                                                                                                                                                                                                                                                                                                                                                                                                                                                                                                                                                                                                                                                                                                                                                                                                                                                                                                                                                                                                                                                                                                                                                                                                                                                                                                |            |                                   |              |                                       |
| В                                                                                                                                                                                        | BED POON                             |                                                       |            |      |                 |               |                                         |                        |             |          | :                               |                           |                              |            |                  |                 |              |                                                                                                                                                                                                                                                                                                                                                                                                                                                                                                                                                                                                                                                                                                                                                                                                                                                                                                                                                                                                                                                                                                                                                                                                                                                                                                                                                                                                                                                                                                                                                                                                                                                                                                                                                                                                                                                                                                                                                                                                                                                                                                                                |            |                                   |              |                                       |
| Ms                                                                                                                                                                                       | MUSHOLA                              | 3,750×5,000                                           | 18.750 W2  |      |                 |               |                                         |                        |             | 1        |                                 |                           |                              |            | 1                |                 |              |                                                                                                                                                                                                                                                                                                                                                                                                                                                                                                                                                                                                                                                                                                                                                                                                                                                                                                                                                                                                                                                                                                                                                                                                                                                                                                                                                                                                                                                                                                                                                                                                                                                                                                                                                                                                                                                                                                                                                                                                                                                                                                                                |            |                                   |              | · · · · · · · · · · · · · · · · · · · |
| s                                                                                                                                                                                        | STORACE                              |                                                       | ·          |      | Ì               |               |                                         |                        |             |          |                                 |                           |                              |            |                  |                 |              |                                                                                                                                                                                                                                                                                                                                                                                                                                                                                                                                                                                                                                                                                                                                                                                                                                                                                                                                                                                                                                                                                                                                                                                                                                                                                                                                                                                                                                                                                                                                                                                                                                                                                                                                                                                                                                                                                                                                                                                                                                                                                                                                |            |                                   |              |                                       |
| Te                                                                                                                                                                                       | TERRACE                              | ((1,000×7.500) + (2,000×300)<br>(1,000×28,700)) / 3 = | 10.500 M2  |      |                 |               |                                         |                        | 1           | 1        |                                 |                           |                              |            |                  |                 |              |                                                                                                                                                                                                                                                                                                                                                                                                                                                                                                                                                                                                                                                                                                                                                                                                                                                                                                                                                                                                                                                                                                                                                                                                                                                                                                                                                                                                                                                                                                                                                                                                                                                                                                                                                                                                                                                                                                                                                                                                                                                                                                                                |            |                                   |              |                                       |
| . <del>1</del> •                                                                                                                                                                         | TOTAL                                |                                                       | 160.500 M2 |      | TC              | OTAL          |                                         | 73,400 M2              |             |          | TOTAL                           |                           | 13,150 M2                    |            | TOTAL            | 2 UNIT          |              | 83.206 M2                                                                                                                                                                                                                                                                                                                                                                                                                                                                                                                                                                                                                                                                                                                                                                                                                                                                                                                                                                                                                                                                                                                                                                                                                                                                                                                                                                                                                                                                                                                                                                                                                                                                                                                                                                                                                                                                                                                                                                                                                                                                                                                      | 1          | OTAL                              | 49.1         | 50 M2                                 |
|                                                                                                                                                                                          | 5,000  Pw E  Te  ELECTRICAL BUILDING | 7 500 4                                               |            |      |                 |               | STORAGE                                 | 33.00<br>1<br>ME<br>Te | 200         | ×        |                                 |                           |                              |            | GATE C           | S CONTROL HOUSE | C 12800      |                                                                                                                                                                                                                                                                                                                                                                                                                                                                                                                                                                                                                                                                                                                                                                                                                                                                                                                                                                                                                                                                                                                                                                                                                                                                                                                                                                                                                                                                                                                                                                                                                                                                                                                                                                                                                                                                                                                                                                                                                                                                                                                                | gutake     | GATE SHED ON LI                   | 6.350  E     |                                       |
| CODE FLOOR AREA CODE                                                                                                                                                                     |                                      |                                                       |            |      |                 |               |                                         |                        | n.c         | OOR AREA |                                 |                           | CODE                         |            | FLOOR AREA       |                 | COOE         |                                                                                                                                                                                                                                                                                                                                                                                                                                                                                                                                                                                                                                                                                                                                                                                                                                                                                                                                                                                                                                                                                                                                                                                                                                                                                                                                                                                                                                                                                                                                                                                                                                                                                                                                                                                                                                                                                                                                                                                                                                                                                                                                | FLOOR AREA |                                   |              |                                       |
| Ε                                                                                                                                                                                        | ELECTRICAL ROOM                      | 7,00014,000                                           | 28.000 MZ  | 1    | 314             | _ <del></del> |                                         |                        |             |          | 15,000                          | x5,500 97.                | 500 W2                       | 1          | c                | CONTROL POON    | 12,500-5,450 | 82.550 W2                                                                                                                                                                                                                                                                                                                                                                                                                                                                                                                                                                                                                                                                                                                                                                                                                                                                                                                                                                                                                                                                                                                                                                                                                                                                                                                                                                                                                                                                                                                                                                                                                                                                                                                                                                                                                                                                                                                                                                                                                                                                                                                      | 1 16       | INTAKE GATE SHED<br>ON LEFT BANK  | 3,000/5,350  | 13.050 M2                             |
| Pw                                                                                                                                                                                       | POWER ROCK                           | 5,000×4,000                                           | 20 000 W2  | 2    | Œ               |               | OFFICE EQUIPMENT STO                    | PAGE                   |             |          | 15,000                          | s6,500 gg,                | 500 M2                       |            |                  | TOTAL           |              | 82.560 M2                                                                                                                                                                                                                                                                                                                                                                                                                                                                                                                                                                                                                                                                                                                                                                                                                                                                                                                                                                                                                                                                                                                                                                                                                                                                                                                                                                                                                                                                                                                                                                                                                                                                                                                                                                                                                                                                                                                                                                                                                                                                                                                      |            | TOTAL                             |              | 19.050 M2                             |
| Te                                                                                                                                                                                       | TERRACE                              | (1,500-5,000) / 3 =                                   | 3.000 M2   | 3    | Sc              |               | SEQUENTY ROOM                           |                        |             |          | 4,500                           | 5,600 22.5                | 500 W2                       |            |                  | A Salar         |              |                                                                                                                                                                                                                                                                                                                                                                                                                                                                                                                                                                                                                                                                                                                                                                                                                                                                                                                                                                                                                                                                                                                                                                                                                                                                                                                                                                                                                                                                                                                                                                                                                                                                                                                                                                                                                                                                                                                                                                                                                                                                                                                                |            |                                   |              |                                       |
|                                                                                                                                                                                          |                                      |                                                       |            | 4    | Т               |               | tourt                                   |                        |             |          | 2,000x                          | 2,000 4.00                | O3 V2                        |            |                  |                 |              |                                                                                                                                                                                                                                                                                                                                                                                                                                                                                                                                                                                                                                                                                                                                                                                                                                                                                                                                                                                                                                                                                                                                                                                                                                                                                                                                                                                                                                                                                                                                                                                                                                                                                                                                                                                                                                                                                                                                                                                                                                                                                                                                |            |                                   |              |                                       |
|                                                                                                                                                                                          |                                      |                                                       |            | 5    | Te              | 100           | TERRACE                                 |                        |             |          | ((22,500s1<br>(3,000+2,0        | .500)+<br>00)) / 3 = 13.2 | 250 WZ                       |            |                  |                 |              |                                                                                                                                                                                                                                                                                                                                                                                                                                                                                                                                                                                                                                                                                                                                                                                                                                                                                                                                                                                                                                                                                                                                                                                                                                                                                                                                                                                                                                                                                                                                                                                                                                                                                                                                                                                                                                                                                                                                                                                                                                                                                                                                |            | 1                                 |              |                                       |
|                                                                                                                                                                                          |                                      |                                                       |            |      |                 |               |                                         | -                      | 1           |          |                                 | :                         |                              |            |                  |                 |              |                                                                                                                                                                                                                                                                                                                                                                                                                                                                                                                                                                                                                                                                                                                                                                                                                                                                                                                                                                                                                                                                                                                                                                                                                                                                                                                                                                                                                                                                                                                                                                                                                                                                                                                                                                                                                                                                                                                                                                                                                                                                                                                                |            |                                   |              |                                       |
| TOTAL 51,000 M2                                                                                                                                                                          |                                      |                                                       |            |      |                 | TOTAL         |                                         |                        |             |          | 234.750 N2 TOTAL 2 UNIT 165.120 |                           |                              | 165.120 M2 | TOTAL 19.050 W2  |                 |              |                                                                                                                                                                                                                                                                                                                                                                                                                                                                                                                                                                                                                                                                                                                                                                                                                                                                                                                                                                                                                                                                                                                                                                                                                                                                                                                                                                                                                                                                                                                                                                                                                                                                                                                                                                                                                                                                                                                                                                                                                                                                                                                                |            |                                   |              |                                       |
|                                                                                                                                                                                          | TOTAL 532.800 M2                     |                                                       |            |      |                 |               |                                         |                        |             |          |                                 |                           |                              |            | TOTAL 316.526 M2 |                 |              |                                                                                                                                                                                                                                                                                                                                                                                                                                                                                                                                                                                                                                                                                                                                                                                                                                                                                                                                                                                                                                                                                                                                                                                                                                                                                                                                                                                                                                                                                                                                                                                                                                                                                                                                                                                                                                                                                                                                                                                                                                                                                                                                |            |                                   |              |                                       |