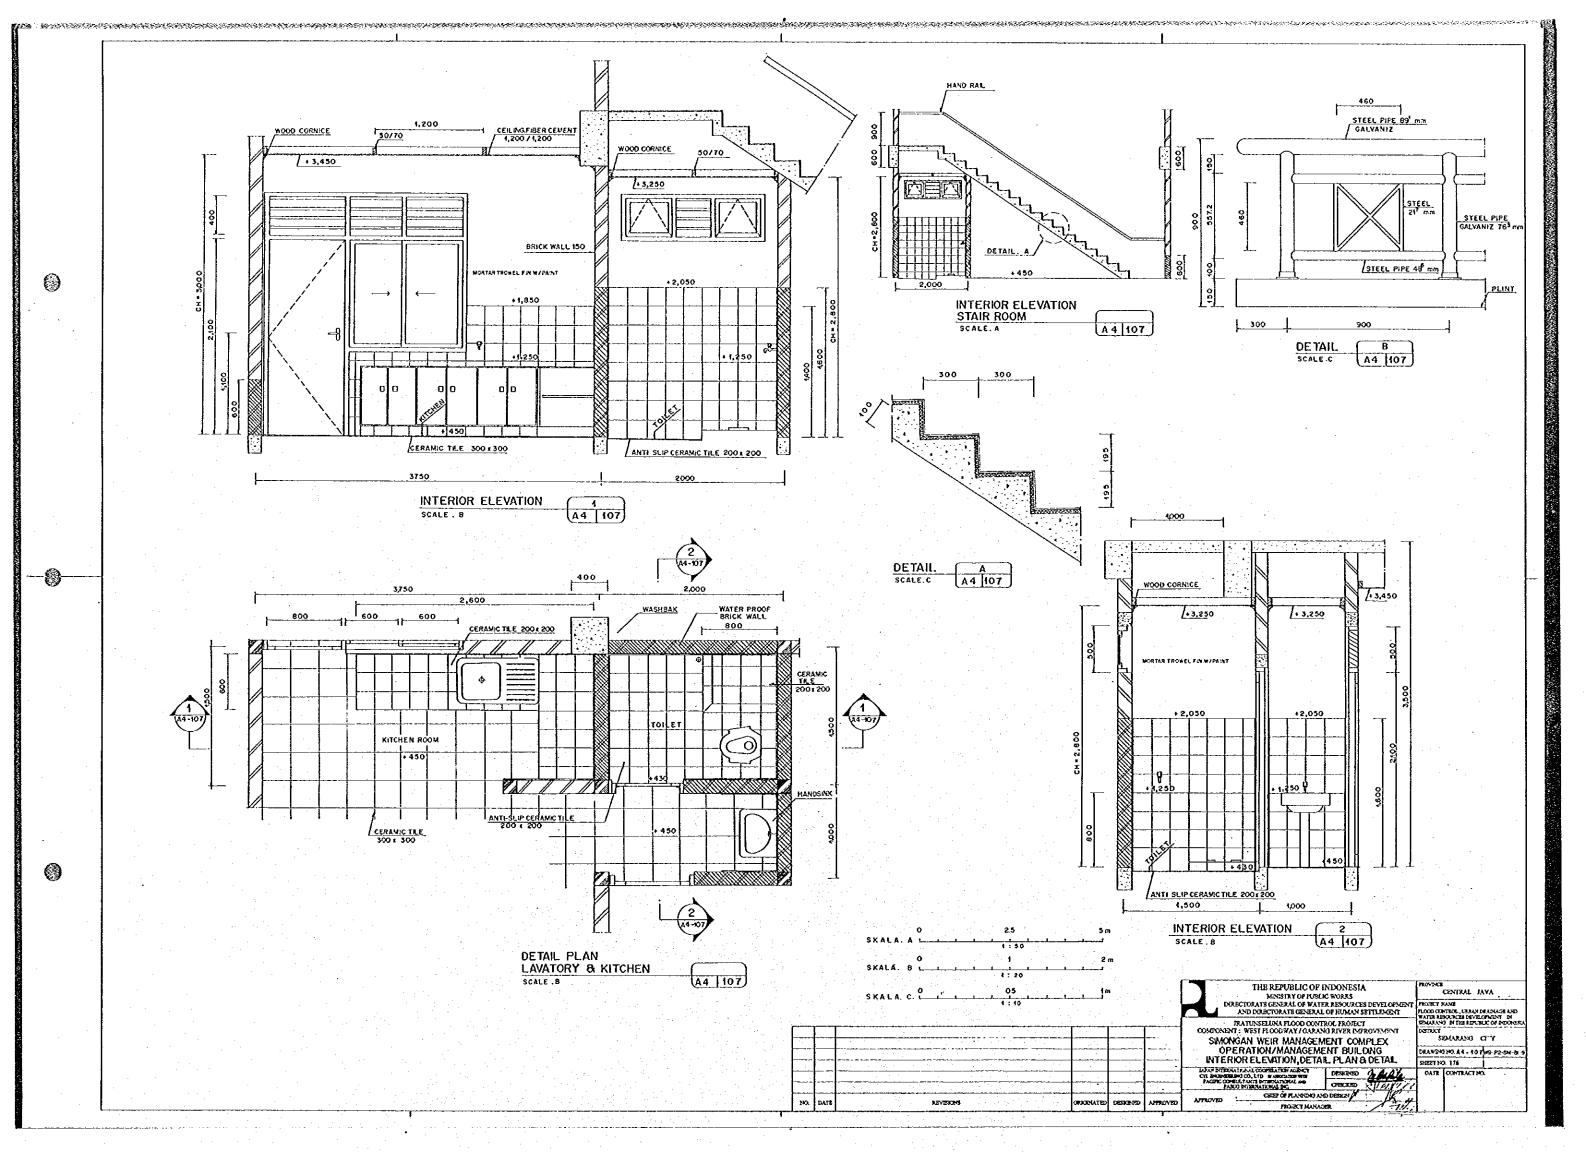

## FLOOR AREA TABLE

| OPERATION/MANAGEMENT BUILDING  15,000  7,500  7,500  7,500  7,500  7,500  7,500  7,500  7,500  7,500  7,500  7,500  7,500  7,500  7,500  7,500  7,500  7,500  7,500  7,500  7,500  7,500 |                                      |                                                       |            |      | STORACE HOUSE I |               |                                         |                        | SUARD HOUSE |          |                                 |                           | GATE CONTROL HOUSE I ( 2.3 ) |            |                  |                 |              | III.0550  III.05 |            |                                   |              |                                       |
|------------------------------------------------------------------------------------------------------------------------------------------------------------------------------------------|--------------------------------------|-------------------------------------------------------|------------|------|-----------------|---------------|-----------------------------------------|------------------------|-------------|----------|---------------------------------|---------------------------|------------------------------|------------|------------------|-----------------|--------------|--------------------------------------------------------------------------------------------------------------------------------------------------------------------------------------------------------------------------------------------------------------------------------------------------------------------------------------------------------------------------------------------------------------------------------------------------------------------------------------------------------------------------------------------------------------------------------------------------------------------------------------------------------------------------------------------------------------------------------------------------------------------------------------------------------------------------------------------------------------------------------------------------------------------------------------------------------------------------------------------------------------------------------------------------------------------------------------------------------------------------------------------------------------------------------------------------------------------------------------------------------------------------------------------------------------------------------------------------------------------------------------------------------------------------------------------------------------------------------------------------------------------------------------------------------------------------------------------------------------------------------------------------------------------------------------------------------------------------------------------------------------------------------------------------------------------------------------------------------------------------------------------------------------------------------------------------------------------------------------------------------------------------------------------------------------------------------------------------------------------------------|------------|-----------------------------------|--------------|---------------------------------------|
| CODE FLOOR AS                                                                                                                                                                            |                                      |                                                       |            | C00£ |                 |               | FLOOR AREA                              |                        | C00€        |          | 000€                            | FLOOR AREA                |                              | CCOE       |                  |                 | FLOOR AREA   | REA CODE                                                                                                                                                                                                                                                                                                                                                                                                                                                                                                                                                                                                                                                                                                                                                                                                                                                                                                                                                                                                                                                                                                                                                                                                                                                                                                                                                                                                                                                                                                                                                                                                                                                                                                                                                                                                                                                                                                                                                                                                                                                                                                                       |            | FLOOR AREA                        |              |                                       |
| 0                                                                                                                                                                                        | OFFICE POON                          |                                                       |            | 1    | s               | STROPAGE      | 7,000×10,000                            | 70.000 M2              | 1           | Sc       | SEOLFOTY ROOM                   | 1                         |                              | 1          | С                | CONTROL ROOM    | 6,450x5,450  | 41.503 H2                                                                                                                                                                                                                                                                                                                                                                                                                                                                                                                                                                                                                                                                                                                                                                                                                                                                                                                                                                                                                                                                                                                                                                                                                                                                                                                                                                                                                                                                                                                                                                                                                                                                                                                                                                                                                                                                                                                                                                                                                                                                                                                      | 1 IG       | INTAKE GATE SHED<br>ON RIGHT BANK | 3,000x13,050 | 43.150 W2                             |
| 7                                                                                                                                                                                        | TORET                                | 7,500±7,500                                           | 58.250 M2  | 2    | Te              | TERRACE       | ((1,500×3,500)+<br>(1,500×3,350)) / 3 = | 3.400 W2               | 2           | τ        | HOLET                           | (3,500-3,500)             | 12.250 W2                    |            |                  | TOTAL           |              | 41.503 M2                                                                                                                                                                                                                                                                                                                                                                                                                                                                                                                                                                                                                                                                                                                                                                                                                                                                                                                                                                                                                                                                                                                                                                                                                                                                                                                                                                                                                                                                                                                                                                                                                                                                                                                                                                                                                                                                                                                                                                                                                                                                                                                      |            | TOTAL                             |              | 43.150 M2                             |
| St                                                                                                                                                                                       | STAR ROOM                            | *                                                     |            |      |                 |               | İ                                       |                        | 3           | Te       | TERRACE                         | (1,800y1,500) / 3 =       | 0.900 M2                     |            |                  |                 |              | İ                                                                                                                                                                                                                                                                                                                                                                                                                                                                                                                                                                                                                                                                                                                                                                                                                                                                                                                                                                                                                                                                                                                                                                                                                                                                                                                                                                                                                                                                                                                                                                                                                                                                                                                                                                                                                                                                                                                                                                                                                                                                                                                              |            |                                   |              |                                       |
| co                                                                                                                                                                                       | CONTROL ROOM                         | 7,500×7,500                                           | 56.250 M2  |      |                 |               |                                         |                        |             | 1        | 1.0                             |                           |                              |            | T                |                 |              |                                                                                                                                                                                                                                                                                                                                                                                                                                                                                                                                                                                                                                                                                                                                                                                                                                                                                                                                                                                                                                                                                                                                                                                                                                                                                                                                                                                                                                                                                                                                                                                                                                                                                                                                                                                                                                                                                                                                                                                                                                                                                                                                |            |                                   |              |                                       |
| 0/X                                                                                                                                                                                      | DINING ROOM / KITCHEN                | 3,750+5,000                                           | 18.750 M2  |      |                 |               |                                         |                        |             |          |                                 |                           |                              |            |                  |                 |              |                                                                                                                                                                                                                                                                                                                                                                                                                                                                                                                                                                                                                                                                                                                                                                                                                                                                                                                                                                                                                                                                                                                                                                                                                                                                                                                                                                                                                                                                                                                                                                                                                                                                                                                                                                                                                                                                                                                                                                                                                                                                                                                                |            |                                   |              |                                       |
| В                                                                                                                                                                                        | BED POON                             |                                                       |            |      |                 |               |                                         |                        |             |          | :                               |                           |                              |            |                  |                 |              |                                                                                                                                                                                                                                                                                                                                                                                                                                                                                                                                                                                                                                                                                                                                                                                                                                                                                                                                                                                                                                                                                                                                                                                                                                                                                                                                                                                                                                                                                                                                                                                                                                                                                                                                                                                                                                                                                                                                                                                                                                                                                                                                |            |                                   |              |                                       |
| Ms                                                                                                                                                                                       | MUSHOLA                              | 3,750×5,000                                           | 18.750 W2  |      |                 |               |                                         |                        |             | 1        |                                 |                           |                              |            | 1                |                 |              |                                                                                                                                                                                                                                                                                                                                                                                                                                                                                                                                                                                                                                                                                                                                                                                                                                                                                                                                                                                                                                                                                                                                                                                                                                                                                                                                                                                                                                                                                                                                                                                                                                                                                                                                                                                                                                                                                                                                                                                                                                                                                                                                |            |                                   |              | · · · · · · · · · · · · · · · · · · · |
| s                                                                                                                                                                                        | STORACE                              |                                                       | ·          |      | Ì               |               |                                         |                        |             |          |                                 |                           |                              |            |                  |                 |              |                                                                                                                                                                                                                                                                                                                                                                                                                                                                                                                                                                                                                                                                                                                                                                                                                                                                                                                                                                                                                                                                                                                                                                                                                                                                                                                                                                                                                                                                                                                                                                                                                                                                                                                                                                                                                                                                                                                                                                                                                                                                                                                                |            |                                   |              |                                       |
| Te                                                                                                                                                                                       | TERRACE                              | ((1,000×7.500) + (2,000×300)<br>(1,000×28,700)) / 3 = | 10.500 M2  |      |                 |               |                                         |                        | 1           | 1        |                                 |                           |                              |            |                  |                 |              |                                                                                                                                                                                                                                                                                                                                                                                                                                                                                                                                                                                                                                                                                                                                                                                                                                                                                                                                                                                                                                                                                                                                                                                                                                                                                                                                                                                                                                                                                                                                                                                                                                                                                                                                                                                                                                                                                                                                                                                                                                                                                                                                |            |                                   |              |                                       |
| . <del>1</del> •                                                                                                                                                                         | TOTAL                                |                                                       | 160.500 M2 |      | TC              | OTAL          |                                         | 73,400 M2              |             |          | TOTAL                           |                           | 13,150 M2                    |            | TOTAL            | 2 UNIT          |              | 83.206 M2                                                                                                                                                                                                                                                                                                                                                                                                                                                                                                                                                                                                                                                                                                                                                                                                                                                                                                                                                                                                                                                                                                                                                                                                                                                                                                                                                                                                                                                                                                                                                                                                                                                                                                                                                                                                                                                                                                                                                                                                                                                                                                                      | 1          | OTAL                              | 49.1         | 50 M2                                 |
|                                                                                                                                                                                          | 5,000  Pw E  Te  ELECTRICAL BUILDING | 7 500 4                                               |            |      |                 |               | STORAGE                                 | 33.00<br>1<br>ME<br>Te | 200         | ×        |                                 |                           |                              |            | GATE C           | S CONTROL HOUSE | C 12800      |                                                                                                                                                                                                                                                                                                                                                                                                                                                                                                                                                                                                                                                                                                                                                                                                                                                                                                                                                                                                                                                                                                                                                                                                                                                                                                                                                                                                                                                                                                                                                                                                                                                                                                                                                                                                                                                                                                                                                                                                                                                                                                                                | gutake     | GATE SHED ON LI                   | 6.350  E     |                                       |
| CODE FLOOR AREA CODE                                                                                                                                                                     |                                      |                                                       |            |      |                 |               |                                         |                        | n.c         | OOR AREA |                                 |                           | CODE                         |            | FLOOR AREA       |                 | COOE         |                                                                                                                                                                                                                                                                                                                                                                                                                                                                                                                                                                                                                                                                                                                                                                                                                                                                                                                                                                                                                                                                                                                                                                                                                                                                                                                                                                                                                                                                                                                                                                                                                                                                                                                                                                                                                                                                                                                                                                                                                                                                                                                                | FLOOR AREA |                                   |              |                                       |
| Ε                                                                                                                                                                                        | ELECTRICAL ROOM                      | 7,00014,000                                           | 28.000 MZ  | 1    | 314             | _ <del></del> |                                         |                        |             |          | 15,000                          | x5,500 97.                | 500 W2                       | 1          | c                | CONTROL POON    | 12,500-5,450 | 82.550 W2                                                                                                                                                                                                                                                                                                                                                                                                                                                                                                                                                                                                                                                                                                                                                                                                                                                                                                                                                                                                                                                                                                                                                                                                                                                                                                                                                                                                                                                                                                                                                                                                                                                                                                                                                                                                                                                                                                                                                                                                                                                                                                                      | 1 16       | INTAKE GATE SHED<br>ON LEFT BANK  | 3,000/5,350  | 13.050 M2                             |
| Pw                                                                                                                                                                                       | POWER ROCK                           | 5,000×4,000                                           | 20 000 W2  | 2    | Œ               |               | OFFICE EQUIPMENT STO                    | PAGE                   |             |          | 15,000                          | s6,500 gg,                | 500 M2                       |            |                  | TOTAL           |              | 82.560 M2                                                                                                                                                                                                                                                                                                                                                                                                                                                                                                                                                                                                                                                                                                                                                                                                                                                                                                                                                                                                                                                                                                                                                                                                                                                                                                                                                                                                                                                                                                                                                                                                                                                                                                                                                                                                                                                                                                                                                                                                                                                                                                                      |            | TOTAL                             |              | 19.050 M2                             |
| Te                                                                                                                                                                                       | TERRACE                              | (1,500-5,000) / 3 =                                   | 3.000 M2   | 3    | Sc              |               | SEQUENTY ROOM                           |                        |             |          | 4,500                           | 5,600 22.5                | 500 W2                       |            |                  | A Salar         |              |                                                                                                                                                                                                                                                                                                                                                                                                                                                                                                                                                                                                                                                                                                                                                                                                                                                                                                                                                                                                                                                                                                                                                                                                                                                                                                                                                                                                                                                                                                                                                                                                                                                                                                                                                                                                                                                                                                                                                                                                                                                                                                                                |            |                                   |              |                                       |
|                                                                                                                                                                                          |                                      |                                                       |            | 4    | Т               |               | tourt                                   |                        |             |          | 2,000x                          | 2,000 4.00                | O3 V2                        |            |                  |                 |              |                                                                                                                                                                                                                                                                                                                                                                                                                                                                                                                                                                                                                                                                                                                                                                                                                                                                                                                                                                                                                                                                                                                                                                                                                                                                                                                                                                                                                                                                                                                                                                                                                                                                                                                                                                                                                                                                                                                                                                                                                                                                                                                                |            |                                   |              |                                       |
|                                                                                                                                                                                          |                                      |                                                       |            | 5    | Te              | 100           | TERRACE                                 |                        |             |          | ((22,500s1<br>(3,000+2,0        | .500)+<br>00)) / 3 = 13.2 | 250 WZ                       |            |                  |                 |              |                                                                                                                                                                                                                                                                                                                                                                                                                                                                                                                                                                                                                                                                                                                                                                                                                                                                                                                                                                                                                                                                                                                                                                                                                                                                                                                                                                                                                                                                                                                                                                                                                                                                                                                                                                                                                                                                                                                                                                                                                                                                                                                                |            | 1                                 |              |                                       |
|                                                                                                                                                                                          |                                      |                                                       |            |      |                 |               |                                         | -                      | 1           |          |                                 | :                         |                              |            |                  |                 |              |                                                                                                                                                                                                                                                                                                                                                                                                                                                                                                                                                                                                                                                                                                                                                                                                                                                                                                                                                                                                                                                                                                                                                                                                                                                                                                                                                                                                                                                                                                                                                                                                                                                                                                                                                                                                                                                                                                                                                                                                                                                                                                                                |            |                                   |              |                                       |
| TOTAL 51,000 M2                                                                                                                                                                          |                                      |                                                       |            |      |                 | TOTAL         |                                         |                        |             |          | 234.750 N2 TOTAL 2 UNIT 165.120 |                           |                              | 165.120 M2 | TOTAL 19.050 W2  |                 |              |                                                                                                                                                                                                                                                                                                                                                                                                                                                                                                                                                                                                                                                                                                                                                                                                                                                                                                                                                                                                                                                                                                                                                                                                                                                                                                                                                                                                                                                                                                                                                                                                                                                                                                                                                                                                                                                                                                                                                                                                                                                                                                                                |            |                                   |              |                                       |
|                                                                                                                                                                                          | TOTAL 532.800 M2                     |                                                       |            |      |                 |               |                                         |                        |             |          |                                 |                           |                              |            | TOTAL 316.526 M2 |                 |              |                                                                                                                                                                                                                                                                                                                                                                                                                                                                                                                                                                                                                                                                                                                                                                                                                                                                                                                                                                                                                                                                                                                                                                                                                                                                                                                                                                                                                                                                                                                                                                                                                                                                                                                                                                                                                                                                                                                                                                                                                                                                                                                                |            |                                   |              |                                       |