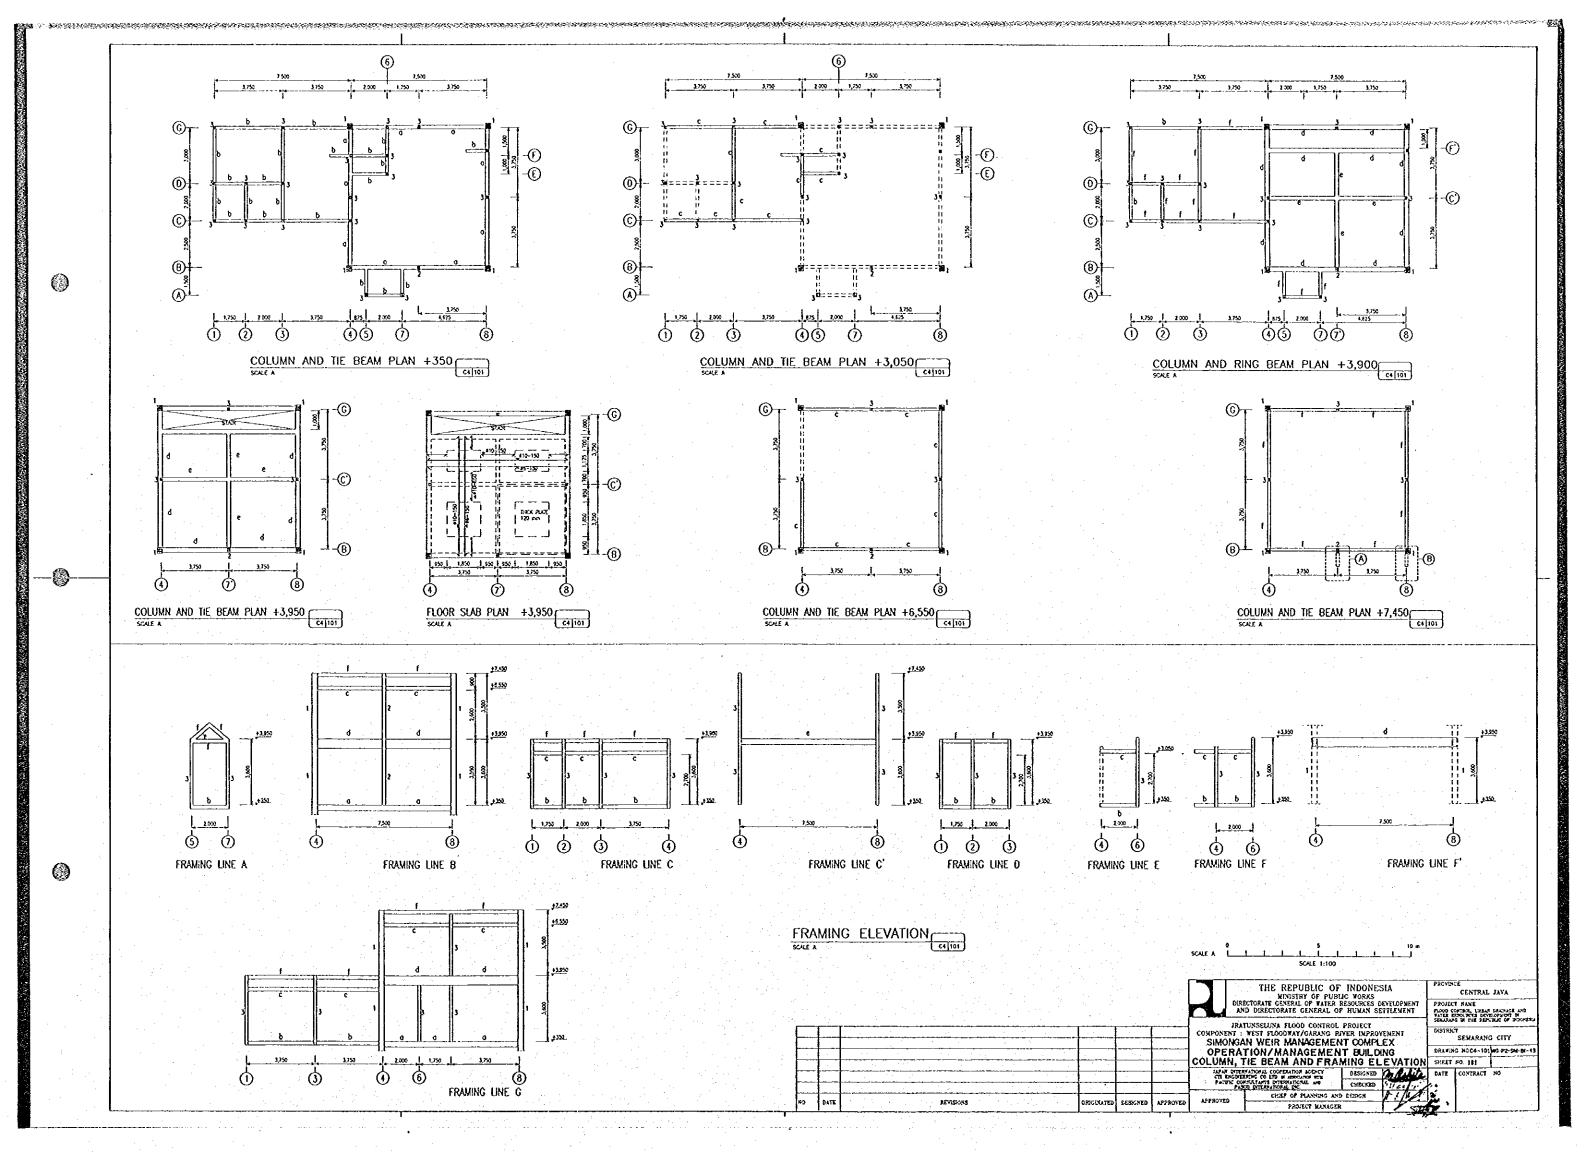

SSOCIATION WITH                               | COCCO TICLIA   | ""       | compact no                                         |
|     | 20       | DATE | 4 |                           | EVISIONS    |             |              | CANCINATED | DESIGNED | APPROVED                               | APPROVED     | CHEEF OF FLANSONS AND DESIGN                                  | 7 7 2          |          |                                                    |
| 1   |          | 1    | 1 | <del></del>               | <del></del> | <del></del> |              | <u> </u>   | L        | ــــــــــــــــــــــــــــــــــــــ | <u></u>      | 1 PAGE AND COOK                                               | - V 500        | <u> </u> |                                                    |