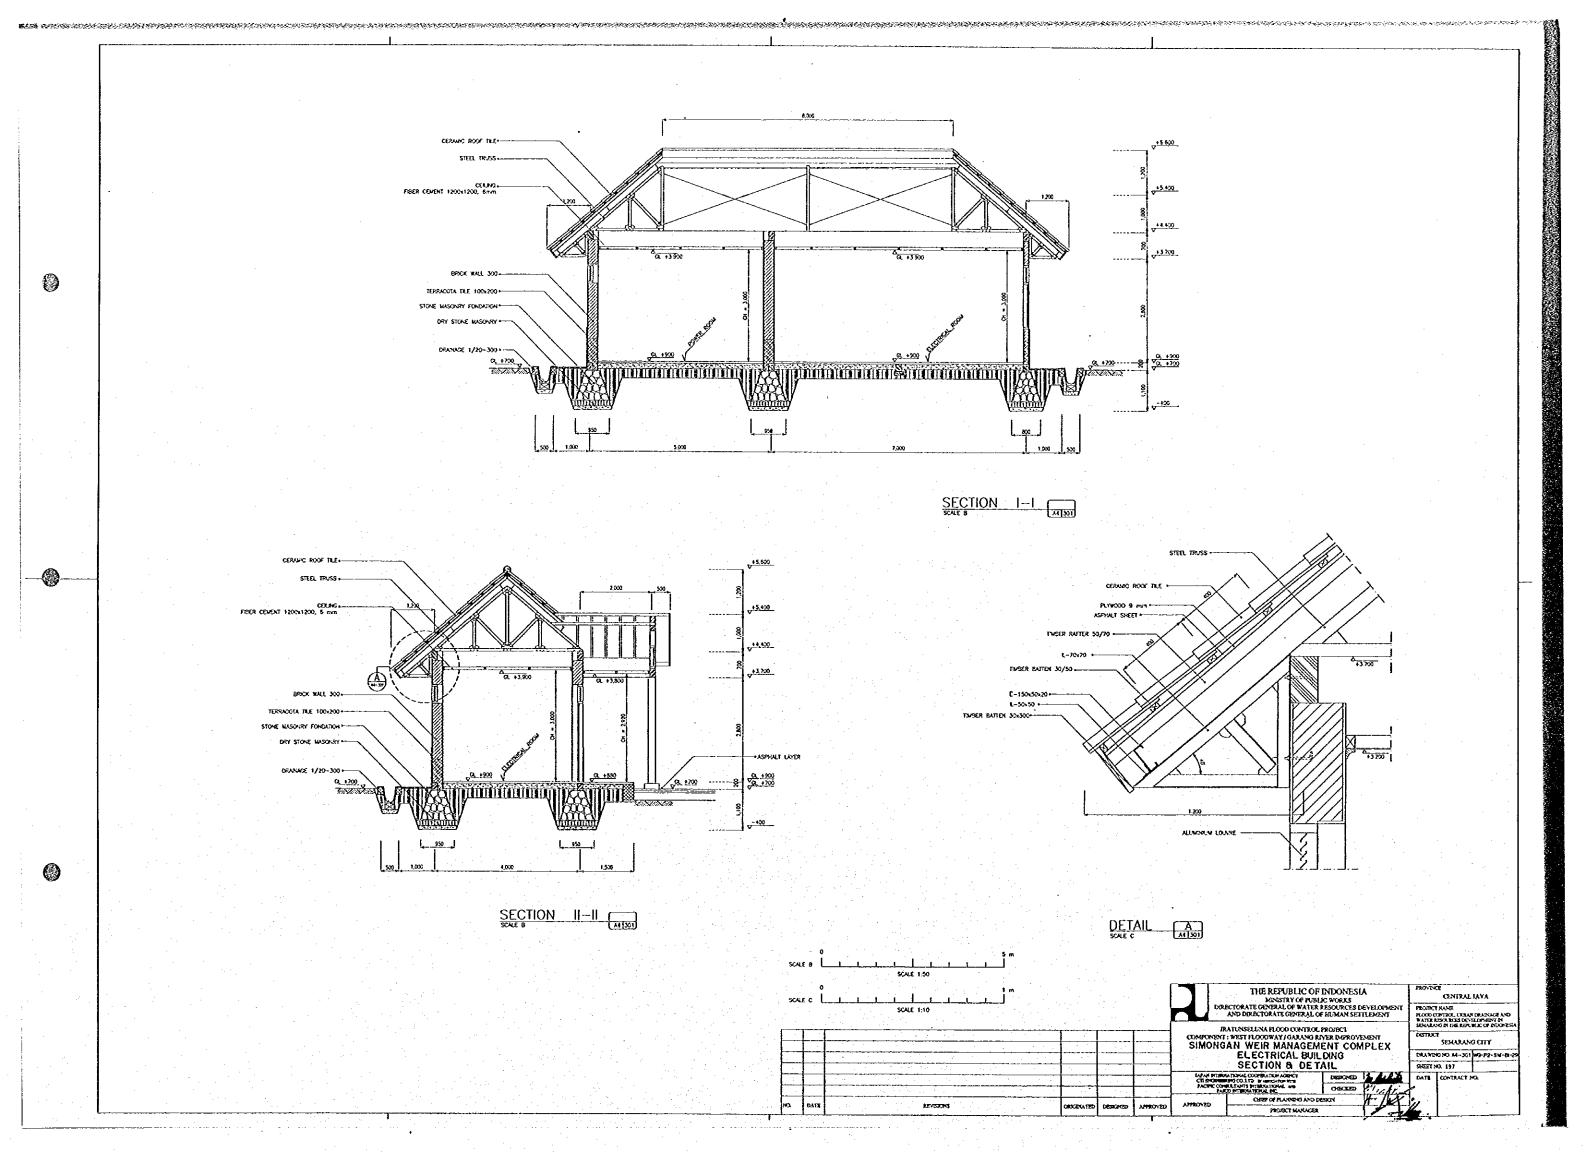

## FLOOR AREA TABLE

| OPERATION/MANAGEMENT BUILDING  15,000  7,500  7,500  7,500  7,500  7,500  7,500  7,500  7,500  7,500  7,500  7,500  7,500  7,500  7,500  7,500  7,500  7,500  7,500  7,500  7,500  7,500 |                                      |                                                       |            |      | STORACE HOUSE I |               |                                         |                        | SUARD HOUSE |          |                                 |                           | GATE CONTROL HOUSE I ( 2.3 ) |            |                  |                 |              | III.0550  III.05 |            |                                   |              |                                       |
|------------------------------------------------------------------------------------------------------------------------------------------------------------------------------------------|--------------------------------------|-------------------------------------------------------|------------|------|-----------------|---------------|-----------------------------------------|------------------------|-------------|----------|---------------------------------|---------------------------|------------------------------|------------|------------------|-----------------|--------------|--------------------------------------------------------------------------------------------------------------------------------------------------------------------------------------------------------------------------------------------------------------------------------------------------------------------------------------------------------------------------------------------------------------------------------------------------------------------------------------------------------------------------------------------------------------------------------------------------------------------------------------------------------------------------------------------------------------------------------------------------------------------------------------------------------------------------------------------------------------------------------------------------------------------------------------------------------------------------------------------------------------------------------------------------------------------------------------------------------------------------------------------------------------------------------------------------------------------------------------------------------------------------------------------------------------------------------------------------------------------------------------------------------------------------------------------------------------------------------------------------------------------------------------------------------------------------------------------------------------------------------------------------------------------------------------------------------------------------------------------------------------------------------------------------------------------------------------------------------------------------------------------------------------------------------------------------------------------------------------------------------------------------------------------------------------------------------------------------------------------------------|------------|-----------------------------------|--------------|---------------------------------------|
| CODE FLOOR AS                                                                                                                                                                            |                                      |                                                       |            | C00£ |                 |               | FLOOR AREA                              |                        | C00€        |          | 000€                            | FLOOR AREA                |                              | CCOE       |                  |                 | FLOOR AREA   | REA CODE                                                                                                                                                                                                                                                                                                                                                                                                                                                                                                                                                                                                                                                                                                                                                                                                                                                                                                                                                                                                                                                                                                                                                                                                                                                                                                                                                                                                                                                                                                                                                                                                                                                                                                                                                                                                                                                                                                                                                                                                                                                                                                                       |            | FLOOR AREA                        |              |                                       |
| 0                                                                                                                                                                                        | OFFICE POON                          |                                                       |            | 1    | s               | STROPAGE      | 7,000×10,000                            | 70.000 M2              | 1           | Sc       | SEOLFOTY ROOM                   | 1                         |                              | 1          | С                | CONTROL ROOM    | 6,450x5,450  | 41.503 H2                                                                                                                                                                                                                                                                                                                                                                                                                                                                                                                                                                                                                                                                                                                                                                                                                                                                                                                                                                                                                                                                                                                                                                                                                                                                                                                                                                                                                                                                                                                                                                                                                                                                                                                                                                                                                                                                                                                                                                                                                                                                                                                      | 1 IG       | INTAKE GATE SHED<br>ON RIGHT BANK | 3,000x13,050 | 43.150 W2                             |
| 7                                                                                                                                                                                        | TORET                                | 7,500±7,500                                           | 58.250 M2  | 2    | Te              | TERRACE       | ((1,500×3,500)+<br>(1,500×3,350)) / 3 = | 3.400 W2               | 2           | τ        | HOLET                           | (3,500-3,500)             | 12.250 W2                    |            |                  | TOTAL           |              | 41.503 M2                                                                                                                                                                                                                                                                                                                                                                                                                                                                                                                                                                                                                                                                                                                                                                                                                                                                                                                                                                                                                                                                                                                                                                                                                                                                                                                                                                                                                                                                                                                                                                                                                                                                                                                                                                                                                                                                                                                                                                                                                                                                                                                      |            | TOTAL                             |              | 43.150 M2                             |
| St                                                                                                                                                                                       | STAR ROOM                            | *                                                     |            |      |                 |               | İ                                       |                        | 3           | Te       | TERRACE                         | (1,800y1,500) / 3 =       | 0.900 M2                     |            |                  |                 |              | İ                                                                                                                                                                                                                                                                                                                                                                                                                                                                                                                                                                                                                                                                                                                                                                                                                                                                                                                                                                                                                                                                                                                                                                                                                                                                                                                                                                                                                                                                                                                                                                                                                                                                                                                                                                                                                                                                                                                                                                                                                                                                                                                              |            |                                   |              |                                       |
| co                                                                                                                                                                                       | CONTROL ROOM                         | 7,500×7,500                                           | 56.250 M2  |      |                 |               |                                         |                        |             | 1        | 1.0                             |                           |                              |            | T                |                 |              |                                                                                                                                                                                                                                                                                                                                                                                                                                                                                                                                                                                                                                                                                                                                                                                                                                                                                                                                                                                                                                                                                                                                                                                                                                                                                                                                                                                                                                                                                                                                                                                                                                                                                                                                                                                                                                                                                                                                                                                                                                                                                                                                |            |                                   |              |                                       |
| 0/X                                                                                                                                                                                      | DINING ROOM / KITCHEN                | 3,750+5,000                                           | 18.750 M2  |      |                 |               |                                         |                        |             |          |                                 |                           |                              |            |                  |                 |              |                                                                                                                                                                                                                                                                                                                                                                                                                                                                                                                                                                                                                                                                                                                                                                                                                                                                                                                                                                                                                                                                                                                                                                                                                                                                                                                                                                                                                                                                                                                                                                                                                                                                                                                                                                                                                                                                                                                                                                                                                                                                                                                                |            |                                   |              |                                       |
| В                                                                                                                                                                                        | BED POON                             |                                                       |            |      |                 |               |                                         |                        |             |          | :                               |                           |                              |            |                  |                 |              |                                                                                                                                                                                                                                                                                                                                                                                                                                                                                                                                                                                                                                                                                                                                                                                                                                                                                                                                                                                                                                                                                                                                                                                                                                                                                                                                                                                                                                                                                                                                                                                                                                                                                                                                                                                                                                                                                                                                                                                                                                                                                                                                |            |                                   |              |                                       |
| Ms                                                                                                                                                                                       | MUSHOLA                              | 3,750×5,000                                           | 18.750 W2  |      |                 |               |                                         |                        |             | 1        |                                 |                           |                              |            | 1                |                 |              |                                                                                                                                                                                                                                                                                                                                                                                                                                                                                                                                                                                                                                                                                                                                                                                                                                                                                                                                                                                                                                                                                                                                                                                                                                                                                                                                                                                                                                                                                                                                                                                                                                                                                                                                                                                                                                                                                                                                                                                                                                                                                                                                |            |                                   |              | · · · · · · · · · · · · · · · · · · · |
| s                                                                                                                                                                                        | STORACE                              |                                                       | ·          |      | Ì               |               |                                         |                        |             |          |                                 |                           |                              |            |                  |                 |              |                                                                                                                                                                                                                                                                                                                                                                                                                                                                                                                                                                                                                                                                                                                                                                                                                                                                                                                                                                                                                                                                                                                                                                                                                                                                                                                                                                                                                                                                                                                                                                                                                                                                                                                                                                                                                                                                                                                                                                                                                                                                                                                                |            |                                   |              |                                       |
| Te                                                                                                                                                                                       | TERRACE                              | ((1,000×7.500) + (2,000×300)<br>(1,000×28,700)) / 3 = | 10.500 M2  |      |                 |               |                                         |                        | 1           | 1        |                                 |                           |                              |            |                  |                 |              |                                                                                                                                                                                                                                                                                                                                                                                                                                                                                                                                                                                                                                                                                                                                                                                                                                                                                                                                                                                                                                                                                                                                                                                                                                                                                                                                                                                                                                                                                                                                                                                                                                                                                                                                                                                                                                                                                                                                                                                                                                                                                                                                |            |                                   |              |                                       |
| . <del>1</del> •                                                                                                                                                                         | TOTAL                                |                                                       | 160.500 M2 |      | TC              | OTAL          |                                         | 73,400 M2              |             |          | TOTAL                           |                           | 13,150 M2                    |            | TOTAL            | 2 UNIT          |              | 83.206 M2                                                                                                                                                                                                                                                                                                                                                                                                                                                                                                                                                                                                                                                                                                                                                                                                                                                                                                                                                                                                                                                                                                                                                                                                                                                                                                                                                                                                                                                                                                                                                                                                                                                                                                                                                                                                                                                                                                                                                                                                                                                                                                                      | 1          | OTAL                              | 49.1         | 50 M2                                 |
|                                                                                                                                                                                          | 5,000  Pw E  Te  ELECTRICAL BUILDING | 7 500 4                                               |            |      |                 |               | STORAGE                                 | 33.00<br>1<br>ME<br>Te | 200         | ×        |                                 |                           |                              |            | GATE C           | S CONTROL HOUSE | C 12800      |                                                                                                                                                                                                                                                                                                                                                                                                                                                                                                                                                                                                                                                                                                                                                                                                                                                                                                                                                                                                                                                                                                                                                                                                                                                                                                                                                                                                                                                                                                                                                                                                                                                                                                                                                                                                                                                                                                                                                                                                                                                                                                                                | gutake     | GATE SHED ON LI                   | 6.350  E     |                                       |
| CODE FLOOR AREA CODE                                                                                                                                                                     |                                      |                                                       |            |      |                 |               |                                         |                        | n.c         | OOR AREA |                                 |                           | CODE                         |            | FLOOR AREA       |                 | COOE         |                                                                                                                                                                                                                                                                                                                                                                                                                                                                                                                                                                                                                                                                                                                                                                                                                                                                                                                                                                                                                                                                                                                                                                                                                                                                                                                                                                                                                                                                                                                                                                                                                                                                                                                                                                                                                                                                                                                                                                                                                                                                                                                                | FLOOR AREA |                                   |              |                                       |
| Ε                                                                                                                                                                                        | ELECTRICAL ROOM                      | 7,00014,000                                           | 28.000 MZ  | 1    | 314             | _ <del></del> |                                         |                        |             |          | 15,000                          | x5,500 97.                | 500 W2                       | 1          | c                | CONTROL POON    | 12,500-5,450 | 82.550 W2                                                                                                                                                                                                                                                                                                                                                                                                                                                                                                                                                                                                                                                                                                                                                                                                                                                                                                                                                                                                                                                                                                                                                                                                                                                                                                                                                                                                                                                                                                                                                                                                                                                                                                                                                                                                                                                                                                                                                                                                                                                                                                                      | 1 16       | INTAKE GATE SHED<br>ON LEFT BANK  | 3,000/5,350  | 13.050 M2                             |
| Pw                                                                                                                                                                                       | POWER ROCK                           | 5,000×4,000                                           | 20 000 W2  | 2    | Œ               |               | OFFICE EQUIPMENT STO                    | PAGE                   |             |          | 15,000                          | s6,500 gg,                | 500 M2                       |            |                  | TOTAL           |              | 82.560 M2                                                                                                                                                                                                                                                                                                                                                                                                                                                                                                                                                                                                                                                                                                                                                                                                                                                                                                                                                                                                                                                                                                                                                                                                                                                                                                                                                                                                                                                                                                                                                                                                                                                                                                                                                                                                                                                                                                                                                                                                                                                                                                                      |            | TOTAL                             |              | 19.050 M2                             |
| Te                                                                                                                                                                                       | TERRACE                              | (1,500-5,000) / 3 =                                   | 3.000 M2   | 3    | Sc              |               | SEQUENTY ROOM                           |                        |             |          | 4,500                           | 5,600 22.5                | 500 W2                       |            |                  | A Salar         |              |                                                                                                                                                                                                                                                                                                                                                                                                                                                                                                                                                                                                                                                                                                                                                                                                                                                                                                                                                                                                                                                                                                                                                                                                                                                                                                                                                                                                                                                                                                                                                                                                                                                                                                                                                                                                                                                                                                                                                                                                                                                                                                                                |            |                                   |              |                                       |
|                                                                                                                                                                                          |                                      |                                                       |            | 4    | Т               |               | tourt                                   |                        |             |          | 2,000x                          | 2,000 4.00                | O3 V2                        |            |                  |                 |              |                                                                                                                                                                                                                                                                                                                                                                                                                                                                                                                                                                                                                                                                                                                                                                                                                                                                                                                                                                                                                                                                                                                                                                                                                                                                                                                                                                                                                                                                                                                                                                                                                                                                                                                                                                                                                                                                                                                                                                                                                                                                                                                                |            |                                   |              |                                       |
|                                                                                                                                                                                          |                                      |                                                       |            | 5    | Te              | 100           | TERRACE                                 |                        |             |          | ((22,500s1<br>(3,000+2,0        | .500)+<br>00)) / 3 = 13.2 | 250 WZ                       |            |                  |                 |              |                                                                                                                                                                                                                                                                                                                                                                                                                                                                                                                                                                                                                                                                                                                                                                                                                                                                                                                                                                                                                                                                                                                                                                                                                                                                                                                                                                                                                                                                                                                                                                                                                                                                                                                                                                                                                                                                                                                                                                                                                                                                                                                                |            | 1                                 |              |                                       |
|                                                                                                                                                                                          |                                      |                                                       |            |      |                 |               |                                         | -                      | 1           |          |                                 | :                         |                              |            |                  |                 |              |                                                                                                                                                                                                                                                                                                                                                                                                                                                                                                                                                                                                                                                                                                                                                                                                                                                                                                                                                                                                                                                                                                                                                                                                                                                                                                                                                                                                                                                                                                                                                                                                                                                                                                                                                                                                                                                                                                                                                                                                                                                                                                                                |            |                                   |              |                                       |
| TOTAL 51,000 M2                                                                                                                                                                          |                                      |                                                       |            |      |                 | TOTAL         |                                         |                        |             |          | 234.750 N2 TOTAL 2 UNIT 165.120 |                           |                              | 165.120 M2 | TOTAL 19.050 W2  |                 |              |                                                                                                                                                                                                                                                                                                                                                                                                                                                                                                                                                                                                                                                                                                                                                                                                                                                                                                                                                                                                                                                                                                                                                                                                                                                                                                                                                                                                                                                                                                                                                                                                                                                                                                                                                                                                                                                                                                                                                                                                                                                                                                                                |            |                                   |              |                                       |
|                                                                                                                                                                                          | TOTAL 532.800 M2                     |                                                       |            |      |                 |               |                                         |                        |             |          |                                 |                           |                              |            | TOTAL 316.526 M2 |                 |              |                                                                                                                                                                                                                                                                                                                                                                                                                                                                                                                                                                                                                                                                                                                                                                                                                                                                                                                                                                                                                                                                                                                                                                                                                                                                                                                                                                                                                                                                                                                                                                                                                                                                                                                                                                                                                                                                                                                                                                                                                                                                                                                                |            |                                   |              |                                       |