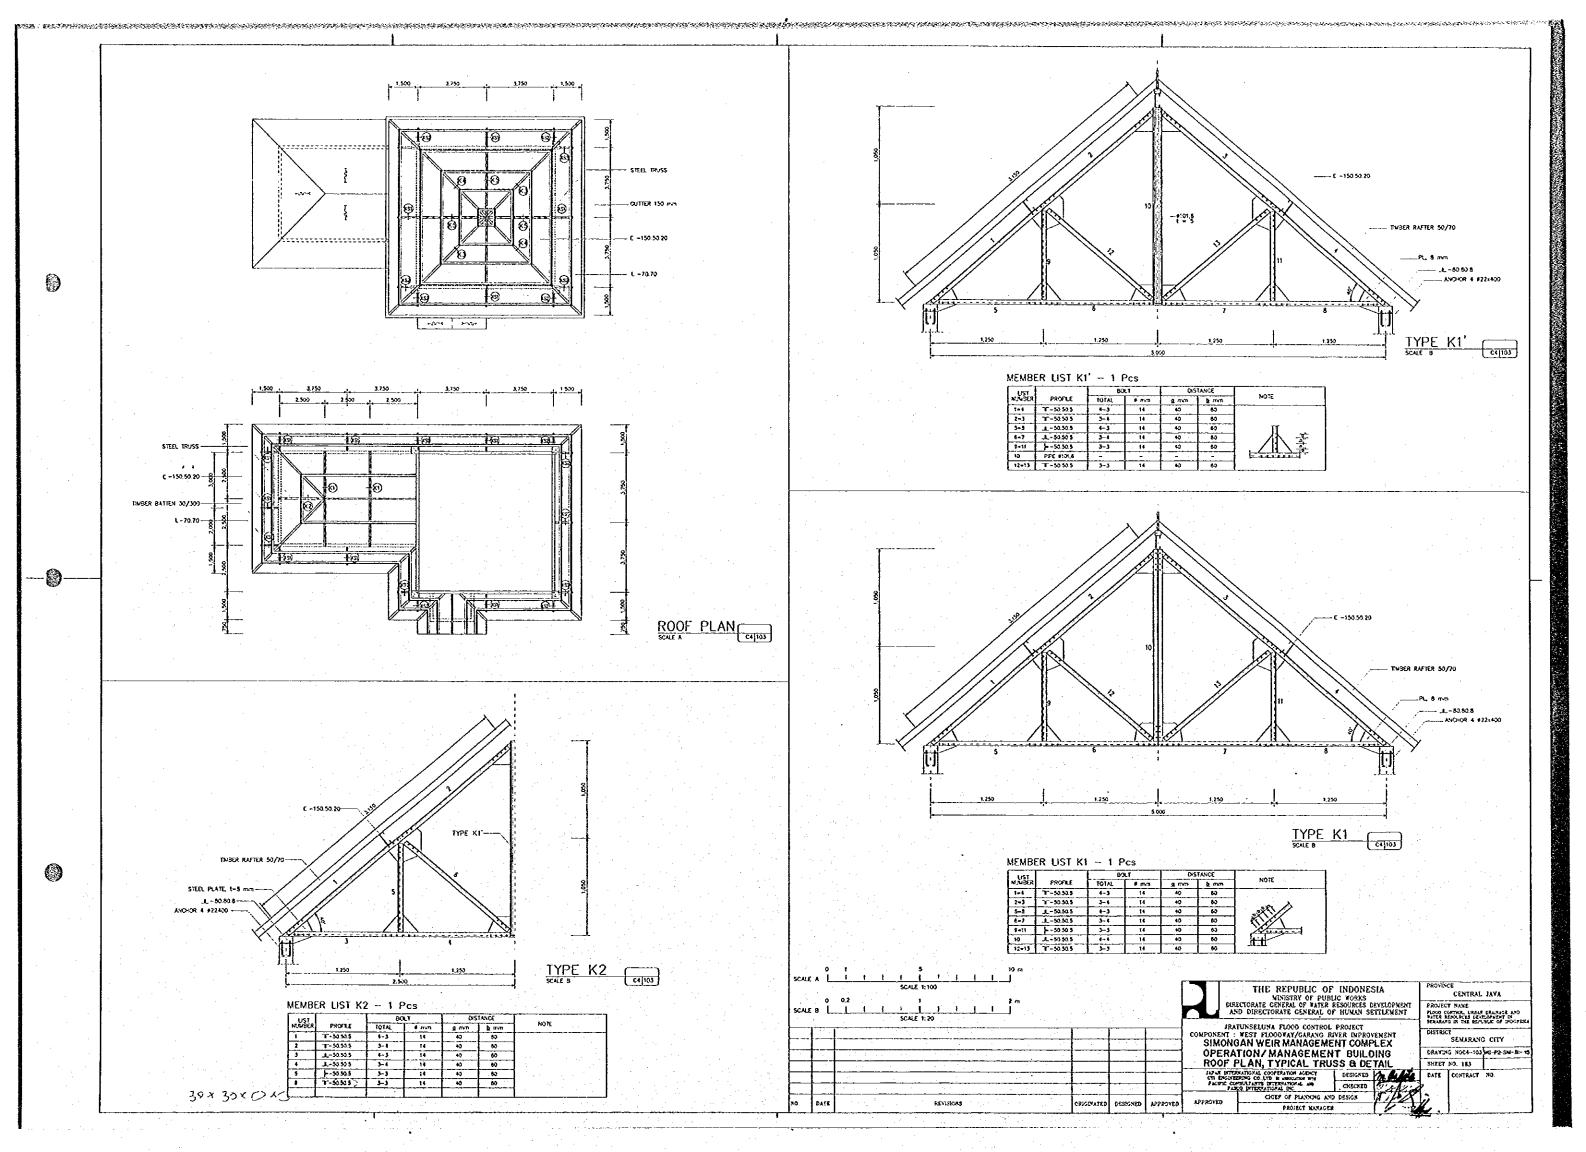

IATION WITH                               | COCCO TICLIA   | ""       | compact no                                         |
|     | 20       | DATE | 4 |                           | EVISIONS    |             |              | CANCINATED | DESIGNED | APPROVED                               | APPROVED     | CHEEF OF FLANSONS AND DESIGN                                  | 7 7 2          |          |                                                    |
| 1   |          | 1    | 1 | <del></del>               | <del></del> | <del></del> |              | <u> </u>   | L        | ــــــــــــــــــــــــــــــــــــــ | <u></u>      | 1 PAGE AND COOK                                               | - V 500        | <u> </u> |                                                    |