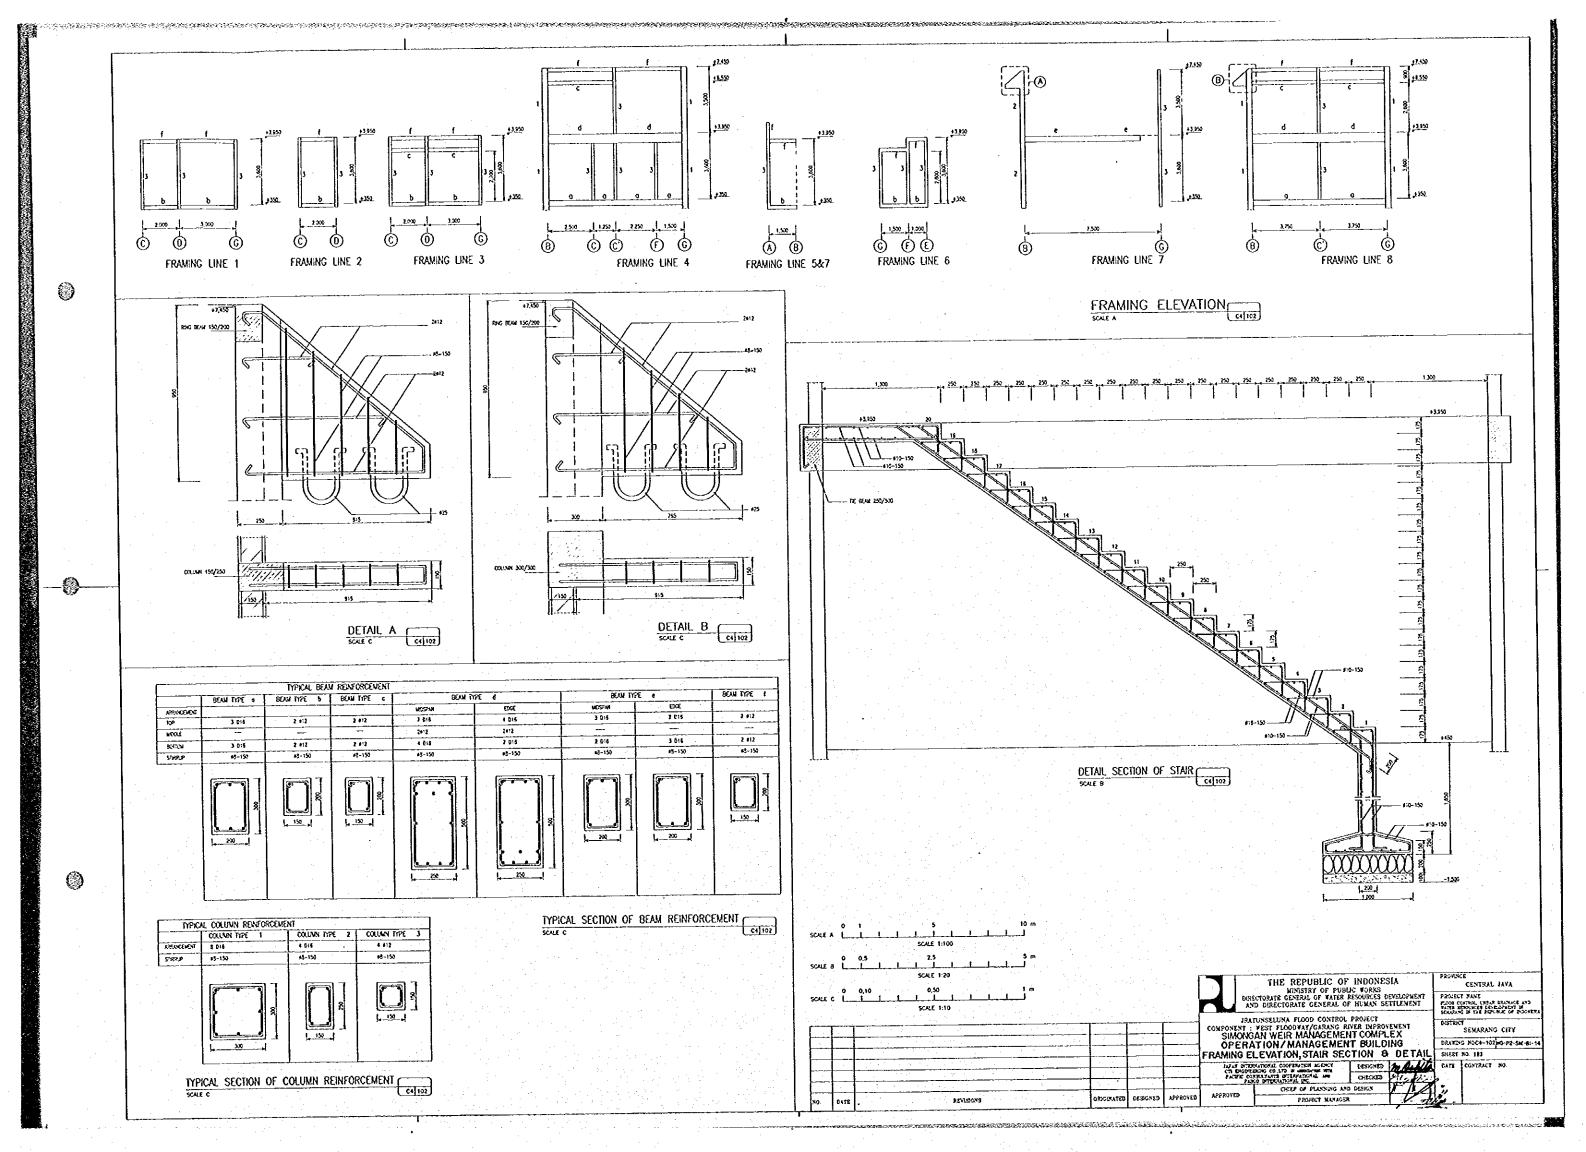

OCIATION WITH                               | COCCO TICLIA   | ""       | compact no                                         |
|     | 20       | DATE | 4 |                           | EVISIONS    |             |              | CANCINATED | DESIGNED | APPROVED                               | APPROVED     | CHEEF OF FLANSONS AND DESIGN                                  | 7 7 2          |          |                                                    |
| 1   |          | 1    | 1 | <del></del>               | <del></del> | <del></del> |              | <u> </u>   | L        | ــــــــــــــــــــــــــــــــــــــ | <u></u>      | 1 PAGE AND COOK                                               | - V 500        | <u> </u> |                                                    |