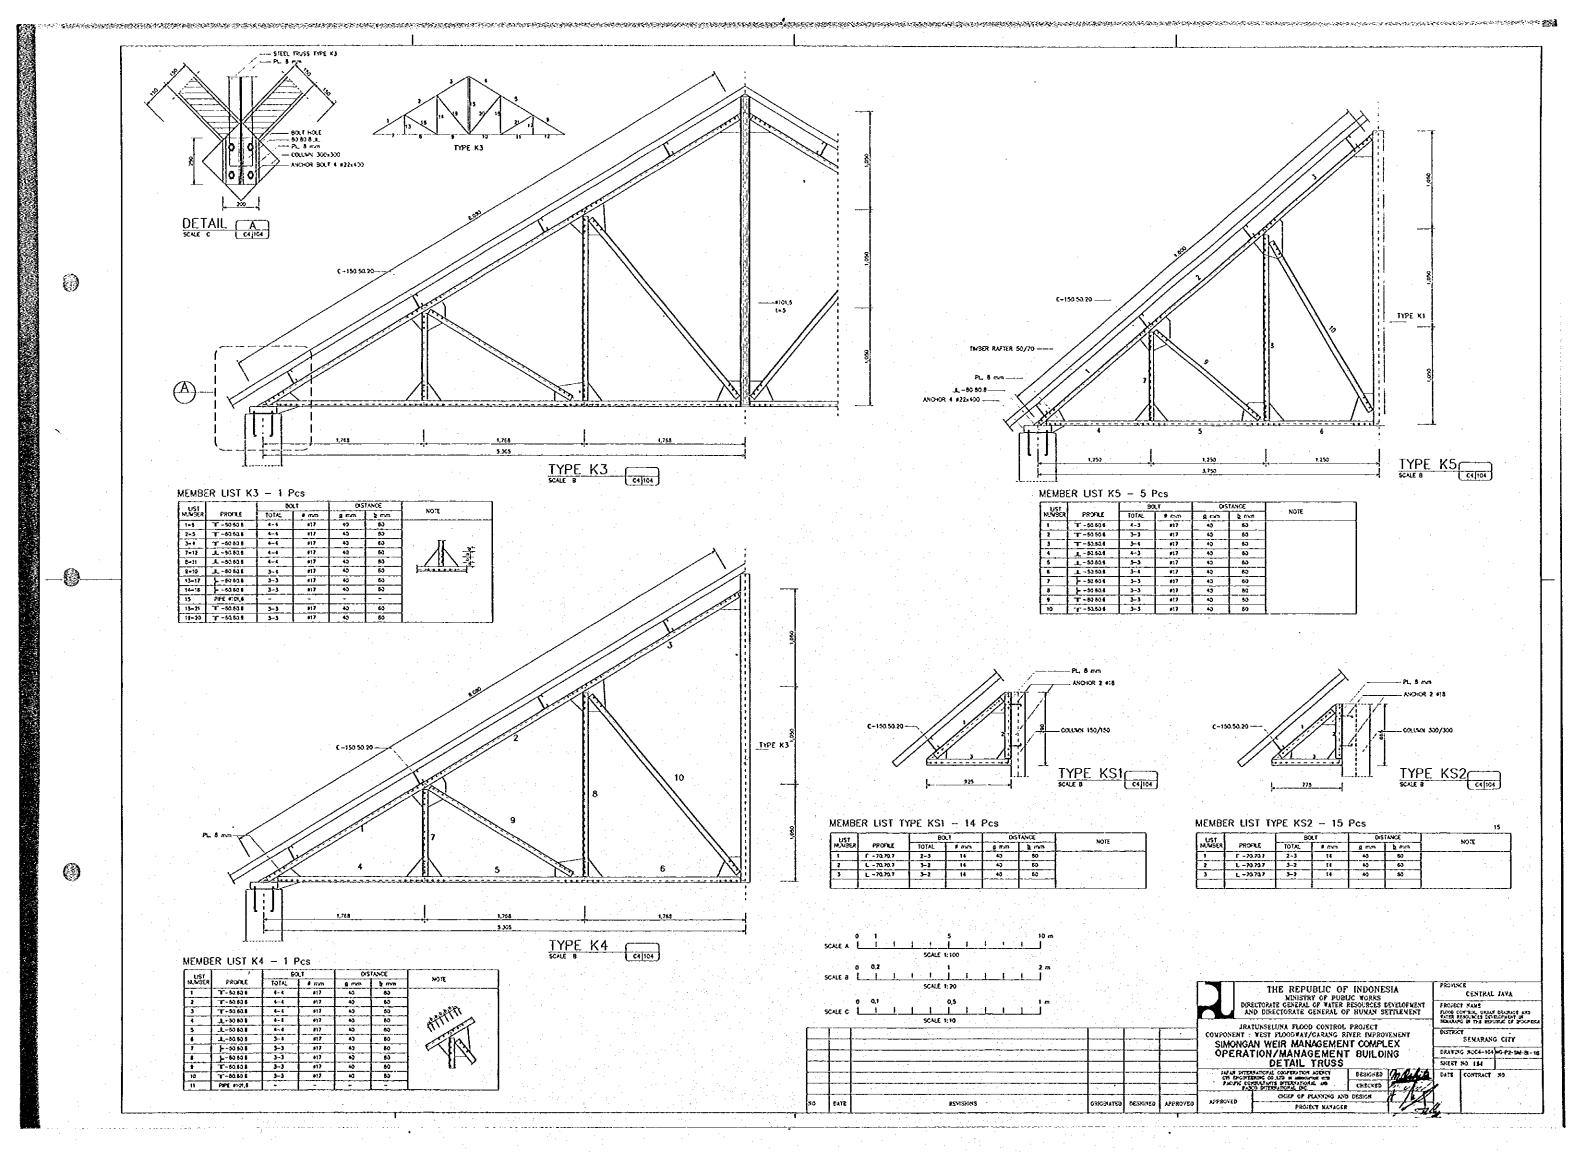

TION WITH                               | COCCO TICLIA   | ""       | compact no                                         |
|     | 20       | DATE | 4 |                           | EVISIONS    |             |              | CANCINATED | DESIGNED | APPROVED                               | APPROVED     | CHEEF OF FLANSONS AND DESIGN                                  | 7 7 2          |          |                                                    |
| 1   |          | 1    | 1 | <del></del>               | <del></del> | <del></del> |              | <u> </u>   | L        | ــــــــــــــــــــــــــــــــــــــ | <u></u>      | 1 PAGE AND COOK                                               | - V 500        | <u> </u> |                                                    |