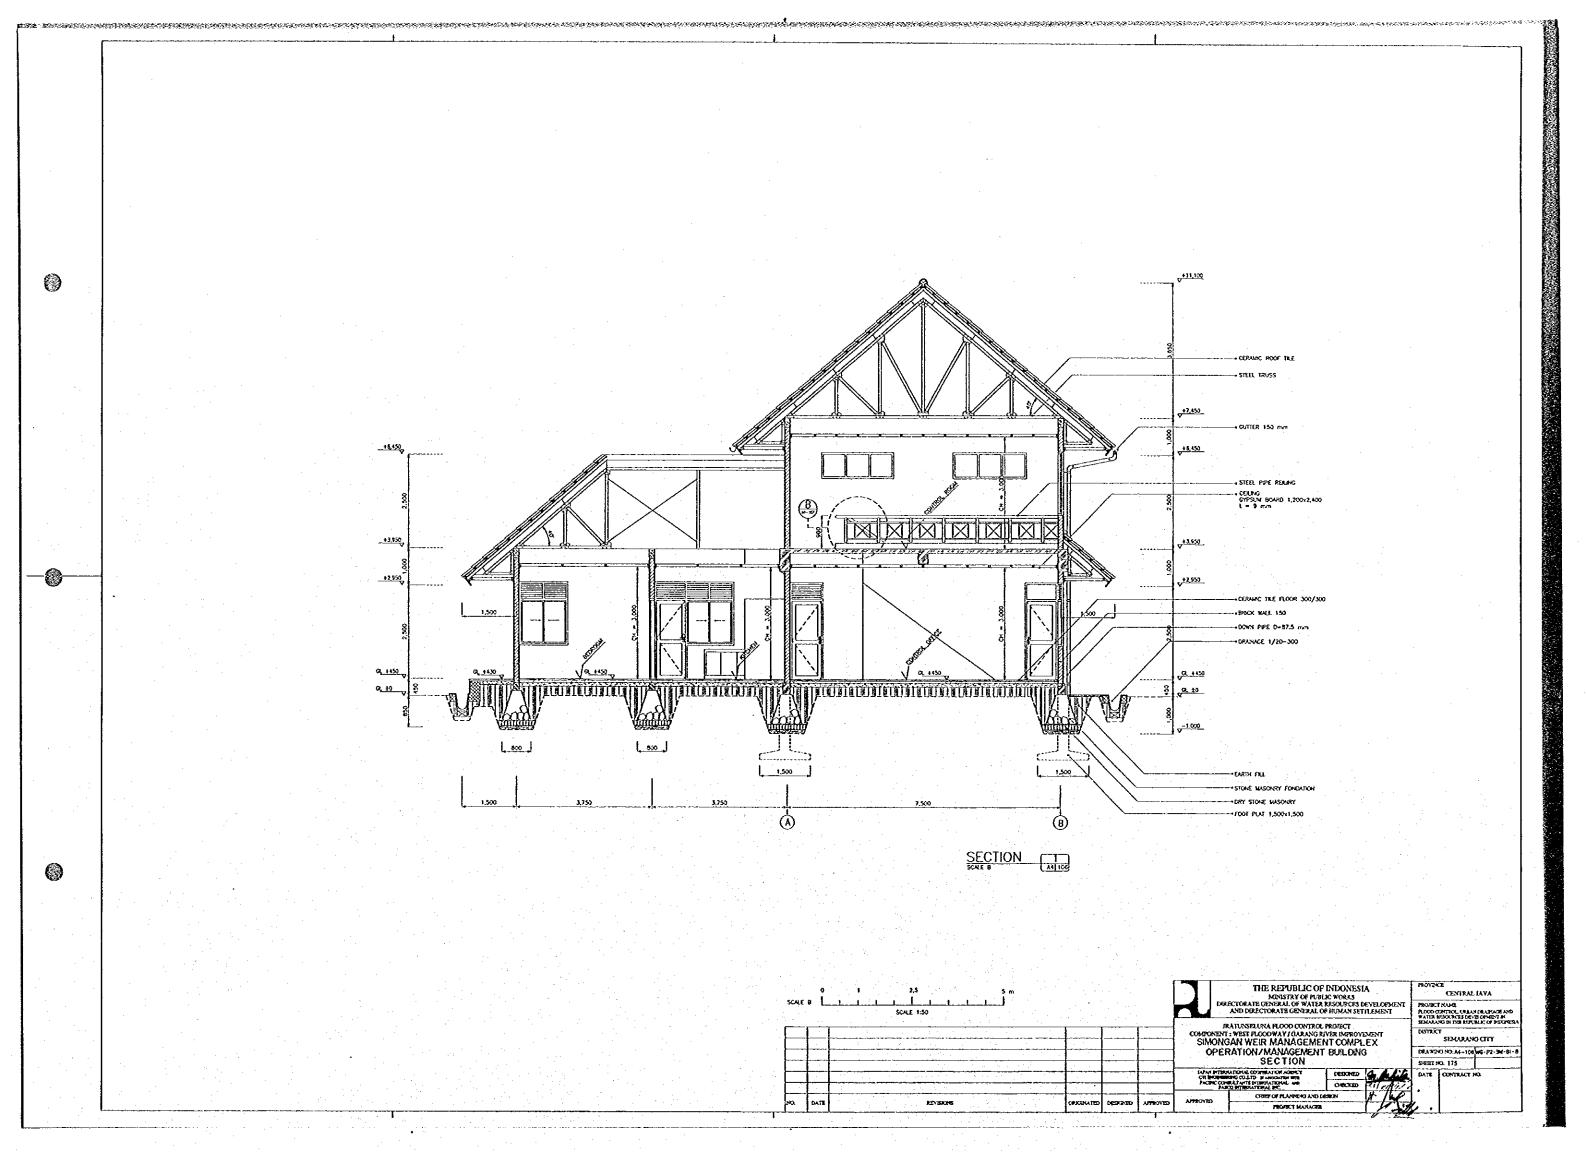

COULTD IN ASSOCIATION WITH                               | COCCO TICLIA   | ""       | compact no                                         |
|     | 20       | DATE | 4 |                           | EVISIONS    |             |              | CANCINATED | DESIGNED | APPROVED                               | APPROVED     | CHEEF OF FLANSONS AND DESIGN                                  | 7 7 2          |          |                                                    |
| 1   |          | 1    | 1 | <del></del>               | <del></del> | <del></del> |              | <u> </u>   | L        | ــــــــــــــــــــــــــــــــــــــ | <u></u>      | 1 PAGE AND COOK                                               | - V 500        | <u> </u> |                                                    |