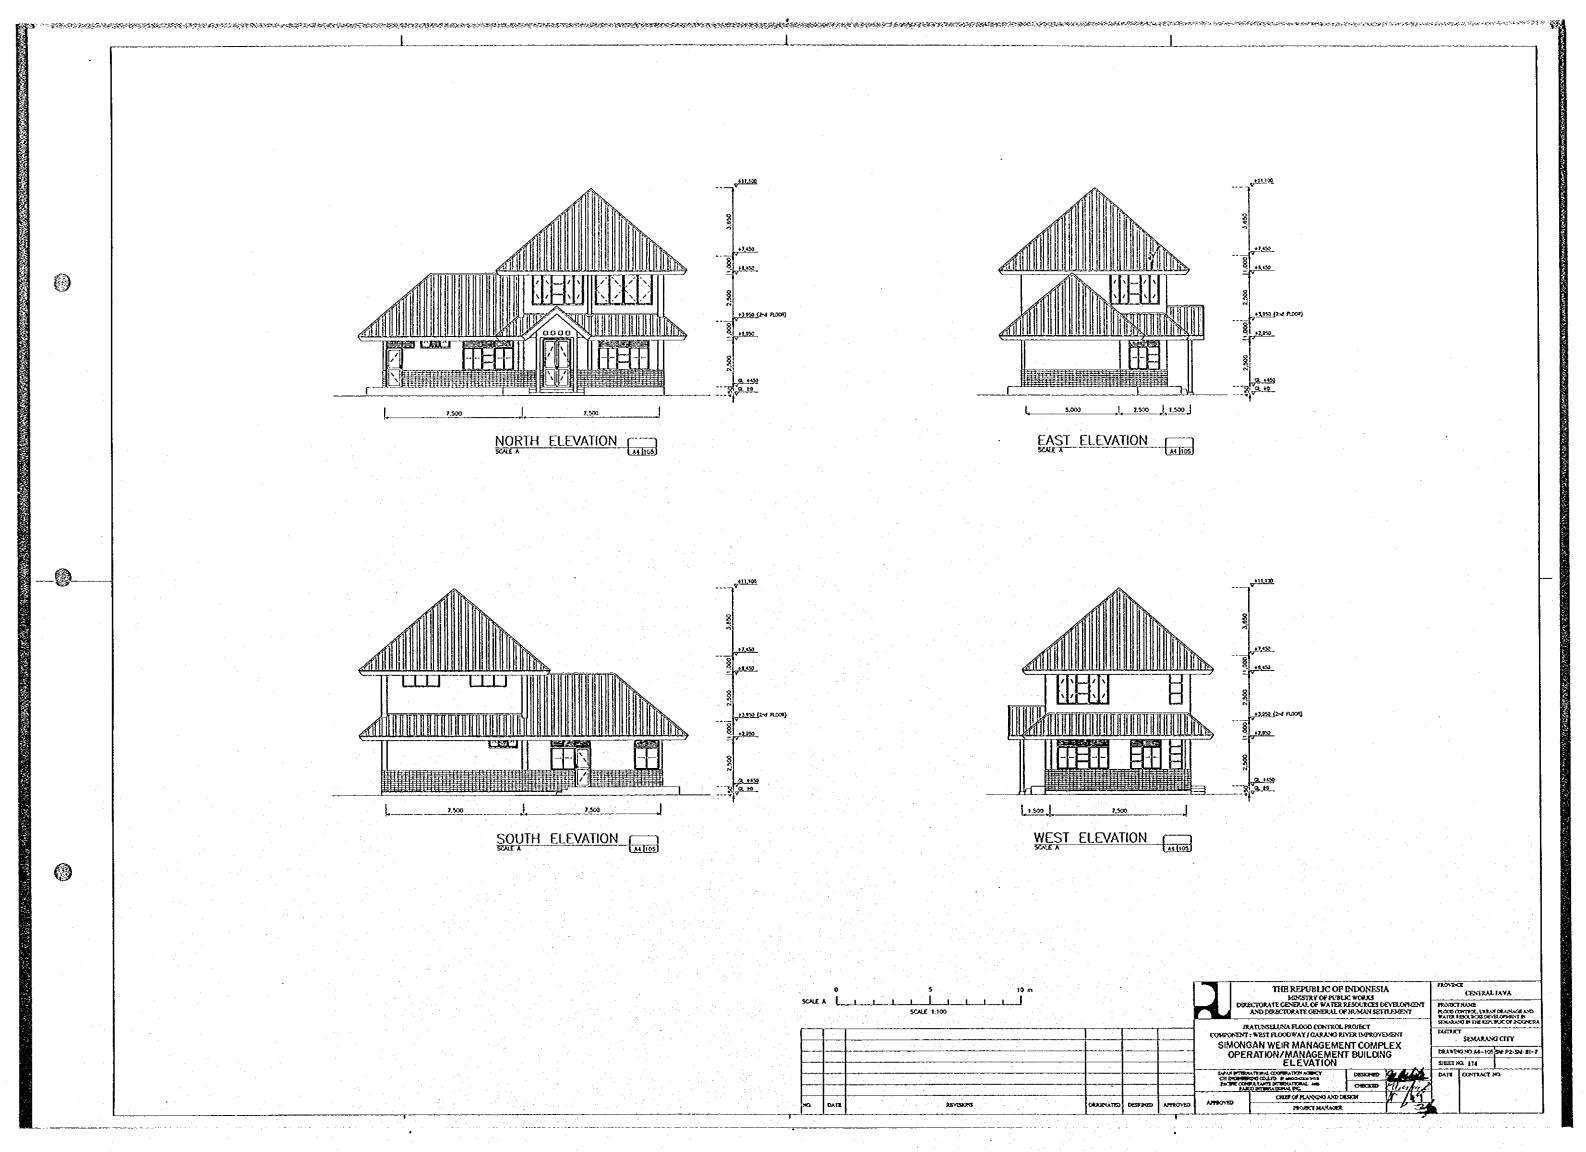

IG COULTD IN ASSOCIATION WITH                               | COCCO TICLIA   | ""       | compact no                                         |
|     | 20       | DATE | 4 |                           | EVISIONS    |             |              | CANCINATED | DESIGNED | APPROVED                               | APPROVED     | CHEEF OF FLANSONS AND DESIGN                                  | 7 7 2          |          |                                                    |
| 1   |          | 1    | 1 | <del></del>               | <del></del> | <del></del> |              | <u> </u>   | L        | ــــــــــــــــــــــــــــــــــــــ | <u></u>      | 1 PAGE AND COOK                                               | - V 500        | <u> </u> |                                                    |