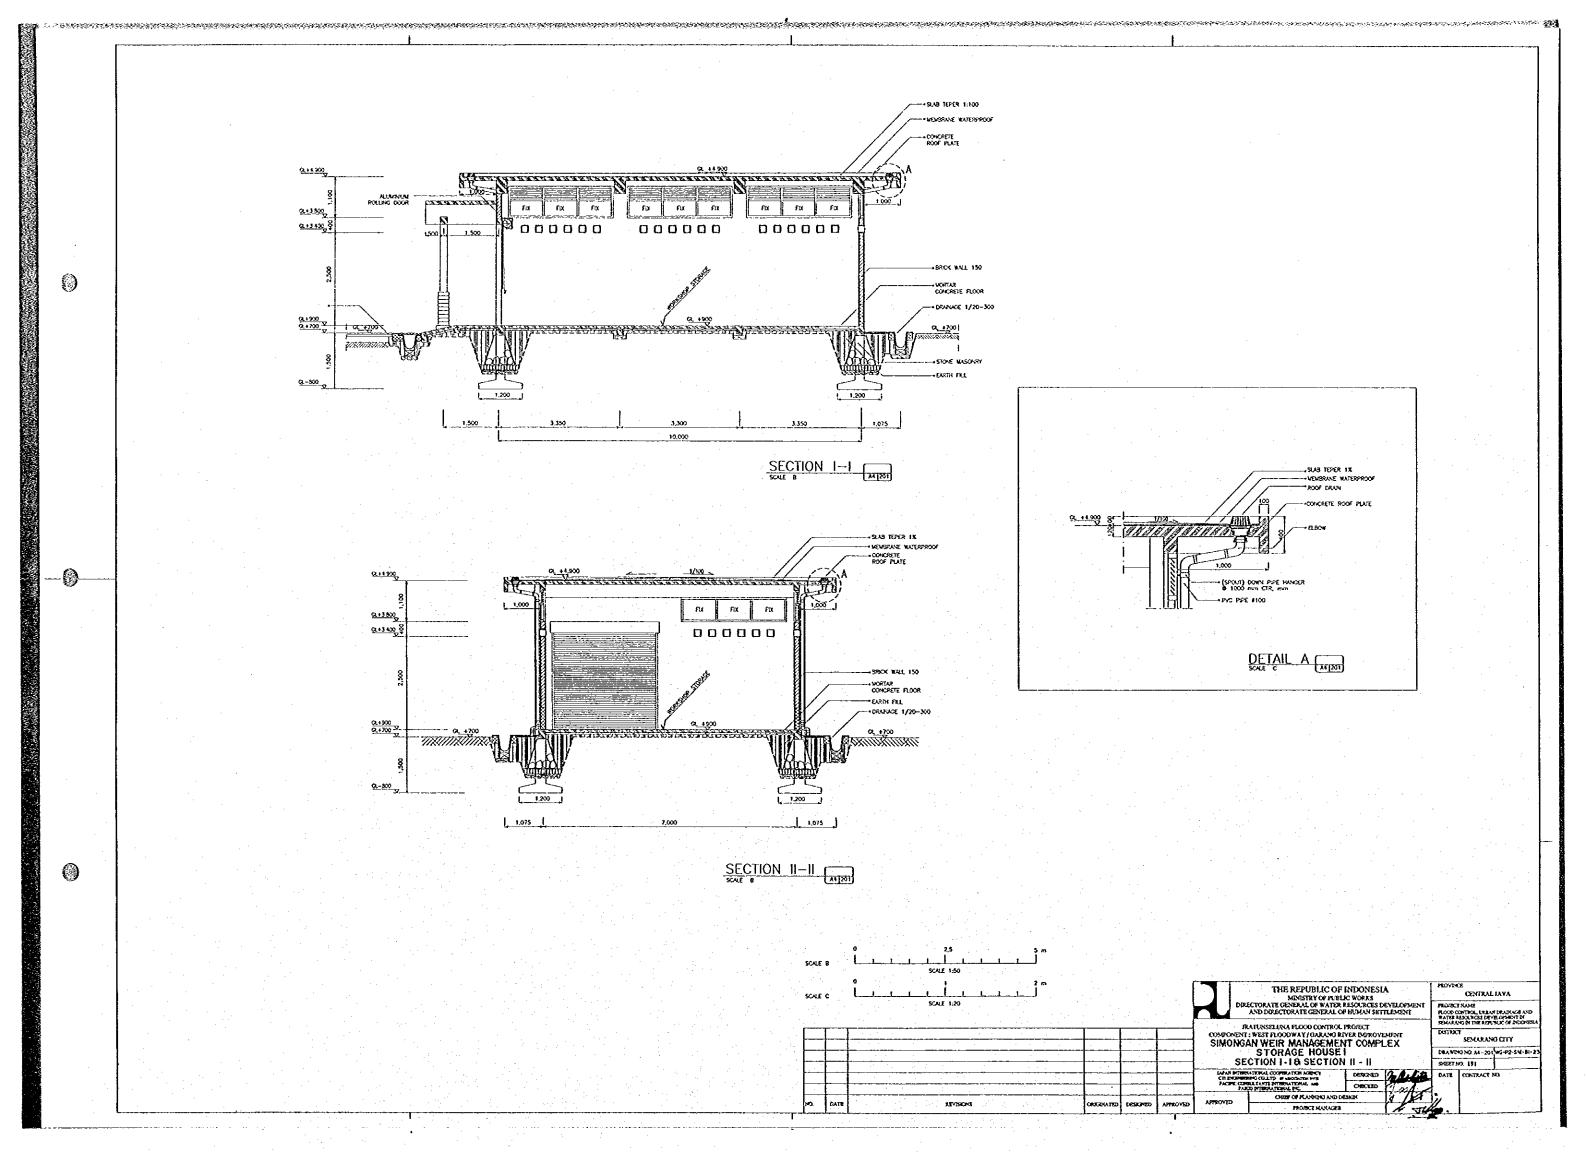

## FLOOR AREA TABLE

| OPERATION/MANAGEMENT BUILDING  15,000  7,500  7,500  7,500  7,500  7,500  7,500  7,500  7,500  7,500  7,500  7,500  7,500  7,500  7,500  7,500  7,500  7,500  7,500  7,500  7,500  7,500 |                                      |                                                       |            |      | STORACE HOUSE I |               |                                         |                        | SUARD HOUSE |          |                                 |                           | GATE CONTROL HOUSE I ( 2.3 ) |            |                  |                 |              | III.0550  III.05 |            |                                   |              |                                       |
|------------------------------------------------------------------------------------------------------------------------------------------------------------------------------------------|--------------------------------------|-------------------------------------------------------|------------|------|-----------------|---------------|-----------------------------------------|------------------------|-------------|----------|---------------------------------|---------------------------|------------------------------|------------|------------------|-----------------|--------------|--------------------------------------------------------------------------------------------------------------------------------------------------------------------------------------------------------------------------------------------------------------------------------------------------------------------------------------------------------------------------------------------------------------------------------------------------------------------------------------------------------------------------------------------------------------------------------------------------------------------------------------------------------------------------------------------------------------------------------------------------------------------------------------------------------------------------------------------------------------------------------------------------------------------------------------------------------------------------------------------------------------------------------------------------------------------------------------------------------------------------------------------------------------------------------------------------------------------------------------------------------------------------------------------------------------------------------------------------------------------------------------------------------------------------------------------------------------------------------------------------------------------------------------------------------------------------------------------------------------------------------------------------------------------------------------------------------------------------------------------------------------------------------------------------------------------------------------------------------------------------------------------------------------------------------------------------------------------------------------------------------------------------------------------------------------------------------------------------------------------------------|------------|-----------------------------------|--------------|---------------------------------------|
| CODE FLOOR AS                                                                                                                                                                            |                                      |                                                       |            | C00£ |                 |               | FLOOR AREA                              |                        | C00€        |          | 000€                            | FLOOR AREA                |                              | CCOE       |                  |                 | FLOOR AREA   | REA CODE                                                                                                                                                                                                                                                                                                                                                                                                                                                                                                                                                                                                                                                                                                                                                                                                                                                                                                                                                                                                                                                                                                                                                                                                                                                                                                                                                                                                                                                                                                                                                                                                                                                                                                                                                                                                                                                                                                                                                                                                                                                                                                                       |            | FLOOR AREA                        |              |                                       |
| 0                                                                                                                                                                                        | OFFICE POON                          |                                                       |            | 1    | s               | STROPAGE      | 7,000×10,000                            | 70.000 M2              | 1           | Sc       | SEOLFOTY ROOM                   | 1                         |                              | 1          | С                | CONTROL ROOM    | 6,450x5,450  | 41.503 H2                                                                                                                                                                                                                                                                                                                                                                                                                                                                                                                                                                                                                                                                                                                                                                                                                                                                                                                                                                                                                                                                                                                                                                                                                                                                                                                                                                                                                                                                                                                                                                                                                                                                                                                                                                                                                                                                                                                                                                                                                                                                                                                      | 1 IG       | INTAKE GATE SHED<br>ON RIGHT BANK | 3,000x13,050 | 43.150 W2                             |
| 7                                                                                                                                                                                        | TORET                                | 7,500±7,500                                           | 58.250 M2  | 2    | Te              | TERRACE       | ((1,500×3,500)+<br>(1,500×3,350)) / 3 = | 3.400 W2               | 2           | τ        | HOLET                           | (3,500-3,500)             | 12.250 W2                    |            |                  | TOTAL           |              | 41.503 M2                                                                                                                                                                                                                                                                                                                                                                                                                                                                                                                                                                                                                                                                                                                                                                                                                                                                                                                                                                                                                                                                                                                                                                                                                                                                                                                                                                                                                                                                                                                                                                                                                                                                                                                                                                                                                                                                                                                                                                                                                                                                                                                      |            | TOTAL                             |              | 43.150 M2                             |
| St                                                                                                                                                                                       | STAR ROOM                            | *                                                     |            |      |                 |               | İ                                       |                        | 3           | Te       | TERRACE                         | (1,800y1,500) / 3 =       | 0.900 M2                     |            |                  |                 |              | İ                                                                                                                                                                                                                                                                                                                                                                                                                                                                                                                                                                                                                                                                                                                                                                                                                                                                                                                                                                                                                                                                                                                                                                                                                                                                                                                                                                                                                                                                                                                                                                                                                                                                                                                                                                                                                                                                                                                                                                                                                                                                                                                              |            |                                   |              |                                       |
| co                                                                                                                                                                                       | CONTROL ROOM                         | 7,500×7,500                                           | 56.250 M2  |      |                 |               |                                         |                        |             | 1        | 1.0                             |                           |                              |            | T                |                 |              |                                                                                                                                                                                                                                                                                                                                                                                                                                                                                                                                                                                                                                                                                                                                                                                                                                                                                                                                                                                                                                                                                                                                                                                                                                                                                                                                                                                                                                                                                                                                                                                                                                                                                                                                                                                                                                                                                                                                                                                                                                                                                                                                |            |                                   |              |                                       |
| 0/X                                                                                                                                                                                      | DINING ROOM / KITCHEN                | 3,750+5,000                                           | 18.750 M2  |      |                 |               |                                         |                        |             |          |                                 |                           |                              |            |                  |                 |              |                                                                                                                                                                                                                                                                                                                                                                                                                                                                                                                                                                                                                                                                                                                                                                                                                                                                                                                                                                                                                                                                                                                                                                                                                                                                                                                                                                                                                                                                                                                                                                                                                                                                                                                                                                                                                                                                                                                                                                                                                                                                                                                                |            |                                   |              |                                       |
| В                                                                                                                                                                                        | BED POON                             |                                                       |            |      |                 |               |                                         |                        |             |          | :                               |                           |                              |            |                  |                 |              |                                                                                                                                                                                                                                                                                                                                                                                                                                                                                                                                                                                                                                                                                                                                                                                                                                                                                                                                                                                                                                                                                                                                                                                                                                                                                                                                                                                                                                                                                                                                                                                                                                                                                                                                                                                                                                                                                                                                                                                                                                                                                                                                |            |                                   |              |                                       |
| Ms                                                                                                                                                                                       | MUSHOLA                              | 3,750×5,000                                           | 18.750 W2  |      |                 |               |                                         |                        |             | 1        |                                 |                           |                              |            | 1                |                 |              |                                                                                                                                                                                                                                                                                                                                                                                                                                                                                                                                                                                                                                                                                                                                                                                                                                                                                                                                                                                                                                                                                                                                                                                                                                                                                                                                                                                                                                                                                                                                                                                                                                                                                                                                                                                                                                                                                                                                                                                                                                                                                                                                |            |                                   |              | · · · · · · · · · · · · · · · · · · · |
| s                                                                                                                                                                                        | STORACE                              |                                                       | ·          |      | Ì               |               |                                         |                        |             |          |                                 |                           |                              |            |                  |                 |              |                                                                                                                                                                                                                                                                                                                                                                                                                                                                                                                                                                                                                                                                                                                                                                                                                                                                                                                                                                                                                                                                                                                                                                                                                                                                                                                                                                                                                                                                                                                                                                                                                                                                                                                                                                                                                                                                                                                                                                                                                                                                                                                                |            |                                   |              |                                       |
| Te                                                                                                                                                                                       | TERRACE                              | ((1,000×7.500) + (2,000×300)<br>(1,000×28,700)) / 3 = | 10.500 M2  |      |                 |               |                                         |                        | 1           | 1        |                                 |                           |                              |            |                  |                 |              |                                                                                                                                                                                                                                                                                                                                                                                                                                                                                                                                                                                                                                                                                                                                                                                                                                                                                                                                                                                                                                                                                                                                                                                                                                                                                                                                                                                                                                                                                                                                                                                                                                                                                                                                                                                                                                                                                                                                                                                                                                                                                                                                |            |                                   |              |                                       |
| . <del>1</del> •                                                                                                                                                                         | TOTAL                                |                                                       | 160.500 M2 |      | TC              | OTAL          |                                         | 73,400 M2              |             |          | TOTAL                           |                           | 13,150 M2                    |            | TOTAL            | 2 UNIT          |              | 83.206 M2                                                                                                                                                                                                                                                                                                                                                                                                                                                                                                                                                                                                                                                                                                                                                                                                                                                                                                                                                                                                                                                                                                                                                                                                                                                                                                                                                                                                                                                                                                                                                                                                                                                                                                                                                                                                                                                                                                                                                                                                                                                                                                                      | 1          | OTAL                              | 49.1         | 50 M2                                 |
|                                                                                                                                                                                          | 5,000  Pw E  Te  ELECTRICAL BUILDING | 7 500 4                                               |            |      |                 |               | STORAGE                                 | 33.00<br>1<br>ME<br>Te | 200         | ×        |                                 |                           |                              |            | GATE C           | S CONTROL HOUSE | C 12800      |                                                                                                                                                                                                                                                                                                                                                                                                                                                                                                                                                                                                                                                                                                                                                                                                                                                                                                                                                                                                                                                                                                                                                                                                                                                                                                                                                                                                                                                                                                                                                                                                                                                                                                                                                                                                                                                                                                                                                                                                                                                                                                                                | gutake     | GATE SHED ON LI                   | 6.350  E     |                                       |
| CODE FLOOR AREA CODE                                                                                                                                                                     |                                      |                                                       |            |      |                 |               |                                         |                        | n.c         | OOR AREA |                                 |                           | CODE                         |            | FLOOR AREA       |                 | COOE         |                                                                                                                                                                                                                                                                                                                                                                                                                                                                                                                                                                                                                                                                                                                                                                                                                                                                                                                                                                                                                                                                                                                                                                                                                                                                                                                                                                                                                                                                                                                                                                                                                                                                                                                                                                                                                                                                                                                                                                                                                                                                                                                                | FLOOR AREA |                                   |              |                                       |
| Ε                                                                                                                                                                                        | ELECTRICAL ROOM                      | 7,00014,000                                           | 28.000 MZ  | 1    | 314             | _ <del></del> |                                         |                        |             |          | 15,000                          | x5,500 97.                | 500 W2                       | 1          | c                | CONTROL POON    | 12,500-5,450 | 82.550 W2                                                                                                                                                                                                                                                                                                                                                                                                                                                                                                                                                                                                                                                                                                                                                                                                                                                                                                                                                                                                                                                                                                                                                                                                                                                                                                                                                                                                                                                                                                                                                                                                                                                                                                                                                                                                                                                                                                                                                                                                                                                                                                                      | 1 16       | INTAKE GATE SHED<br>ON LEFT BANK  | 3,000/5,350  | 13.050 M2                             |
| Pw                                                                                                                                                                                       | POWER ROCK                           | 5,000×4,000                                           | 20 000 W2  | 2    | Œ               |               | OFFICE EQUIPMENT STO                    | PAGE                   |             |          | 15,000                          | s6,500 gg,                | 500 M2                       |            |                  | TOTAL           |              | 82.560 M2                                                                                                                                                                                                                                                                                                                                                                                                                                                                                                                                                                                                                                                                                                                                                                                                                                                                                                                                                                                                                                                                                                                                                                                                                                                                                                                                                                                                                                                                                                                                                                                                                                                                                                                                                                                                                                                                                                                                                                                                                                                                                                                      |            | TOTAL                             |              | 19.050 M2                             |
| Te                                                                                                                                                                                       | TERRACE                              | (1,500-5,000) / 3 =                                   | 3.000 M2   | 3    | Sc              |               | SEQUENTY ROOM                           |                        |             |          | 4,500                           | 5,600 22.5                | 500 W2                       |            |                  | A Salar         |              |                                                                                                                                                                                                                                                                                                                                                                                                                                                                                                                                                                                                                                                                                                                                                                                                                                                                                                                                                                                                                                                                                                                                                                                                                                                                                                                                                                                                                                                                                                                                                                                                                                                                                                                                                                                                                                                                                                                                                                                                                                                                                                                                |            |                                   |              |                                       |
|                                                                                                                                                                                          |                                      |                                                       |            | 4    | Т               |               | tourt                                   |                        |             |          | 2,000x                          | 2,000 4.00                | O3 V2                        |            |                  |                 |              |                                                                                                                                                                                                                                                                                                                                                                                                                                                                                                                                                                                                                                                                                                                                                                                                                                                                                                                                                                                                                                                                                                                                                                                                                                                                                                                                                                                                                                                                                                                                                                                                                                                                                                                                                                                                                                                                                                                                                                                                                                                                                                                                |            |                                   |              |                                       |
|                                                                                                                                                                                          |                                      |                                                       |            | 5    | Te              | 100           | TERRACE                                 |                        |             |          | ((22,500s1<br>(3,000+2,0        | .500)+<br>00)) / 3 = 13.2 | 250 WZ                       |            |                  |                 |              |                                                                                                                                                                                                                                                                                                                                                                                                                                                                                                                                                                                                                                                                                                                                                                                                                                                                                                                                                                                                                                                                                                                                                                                                                                                                                                                                                                                                                                                                                                                                                                                                                                                                                                                                                                                                                                                                                                                                                                                                                                                                                                                                |            | 1                                 |              |                                       |
|                                                                                                                                                                                          |                                      |                                                       |            |      |                 |               |                                         | -                      | 1           |          |                                 | :                         |                              |            |                  |                 |              |                                                                                                                                                                                                                                                                                                                                                                                                                                                                                                                                                                                                                                                                                                                                                                                                                                                                                                                                                                                                                                                                                                                                                                                                                                                                                                                                                                                                                                                                                                                                                                                                                                                                                                                                                                                                                                                                                                                                                                                                                                                                                                                                |            |                                   |              |                                       |
| TOTAL 51,000 M2                                                                                                                                                                          |                                      |                                                       |            |      |                 | TOTAL         |                                         |                        |             |          | 234.750 N2 TOTAL 2 UNIT 165.120 |                           |                              | 165.120 M2 | TOTAL 19.050 W2  |                 |              |                                                                                                                                                                                                                                                                                                                                                                                                                                                                                                                                                                                                                                                                                                                                                                                                                                                                                                                                                                                                                                                                                                                                                                                                                                                                                                                                                                                                                                                                                                                                                                                                                                                                                                                                                                                                                                                                                                                                                                                                                                                                                                                                |            |                                   |              |                                       |
|                                                                                                                                                                                          | TOTAL 532.800 M2                     |                                                       |            |      |                 |               |                                         |                        |             |          |                                 |                           |                              |            | TOTAL 316.526 M2 |                 |              |                                                                                                                                                                                                                                                                                                                                                                                                                                                                                                                                                                                                                                                                                                                                                                                                                                                                                                                                                                                                                                                                                                                                                                                                                                                                                                                                                                                                                                                                                                                                                                                                                                                                                                                                                                                                                                                                                                                                                                                                                                                                                                                                |            |                                   |              |                                       |