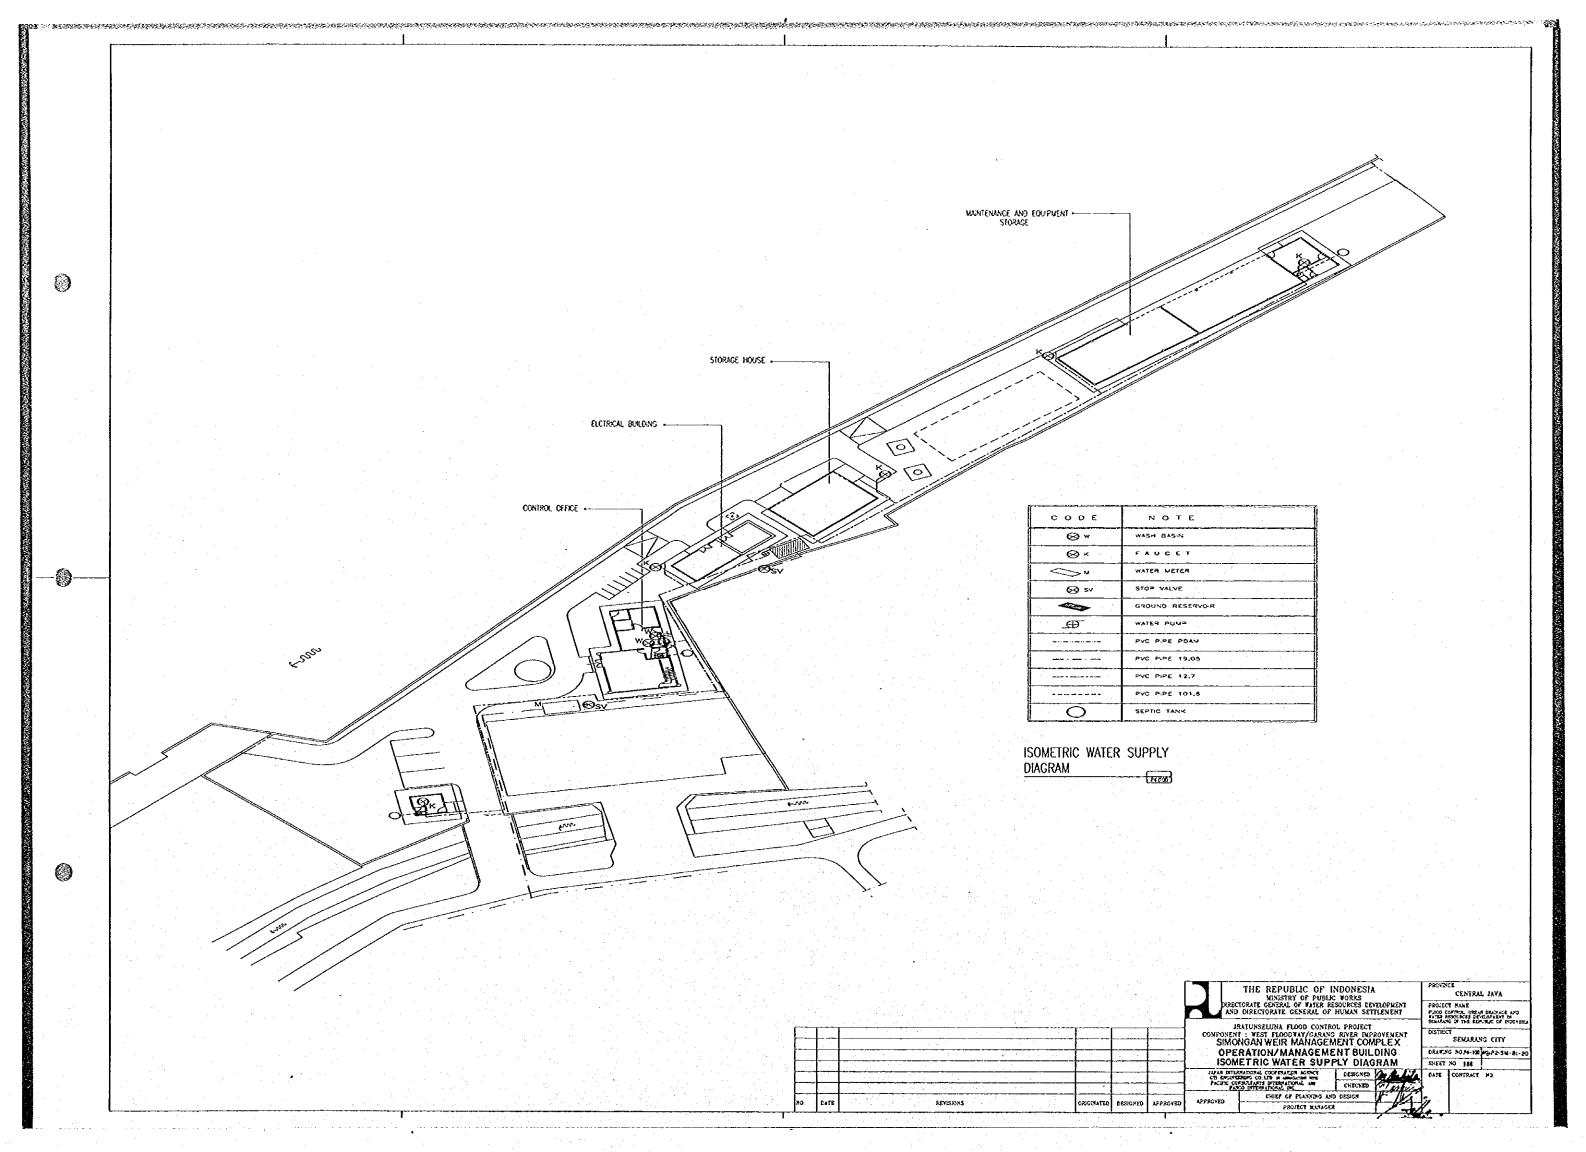

H                               | COCCO TICLIA   | ""       | compact no                                         |
|     | 20       | DATE | 4 |                           | EVISIONS    |             |              | CANCINATED | DESIGNED | APPROVED                               | APPROVED     | CHEEF OF FLANSONS AND DESIGN                                  | 7 7 2          |          |                                                    |
| 1   |          | 1    | 1 | <del></del>               | <del></del> | <del></del> |              | <u> </u>   | L        | ــــــــــــــــــــــــــــــــــــــ | <u></u>      | 1 PAGE AND COOK                                               | - V 500        | <u> </u> |                                                    |