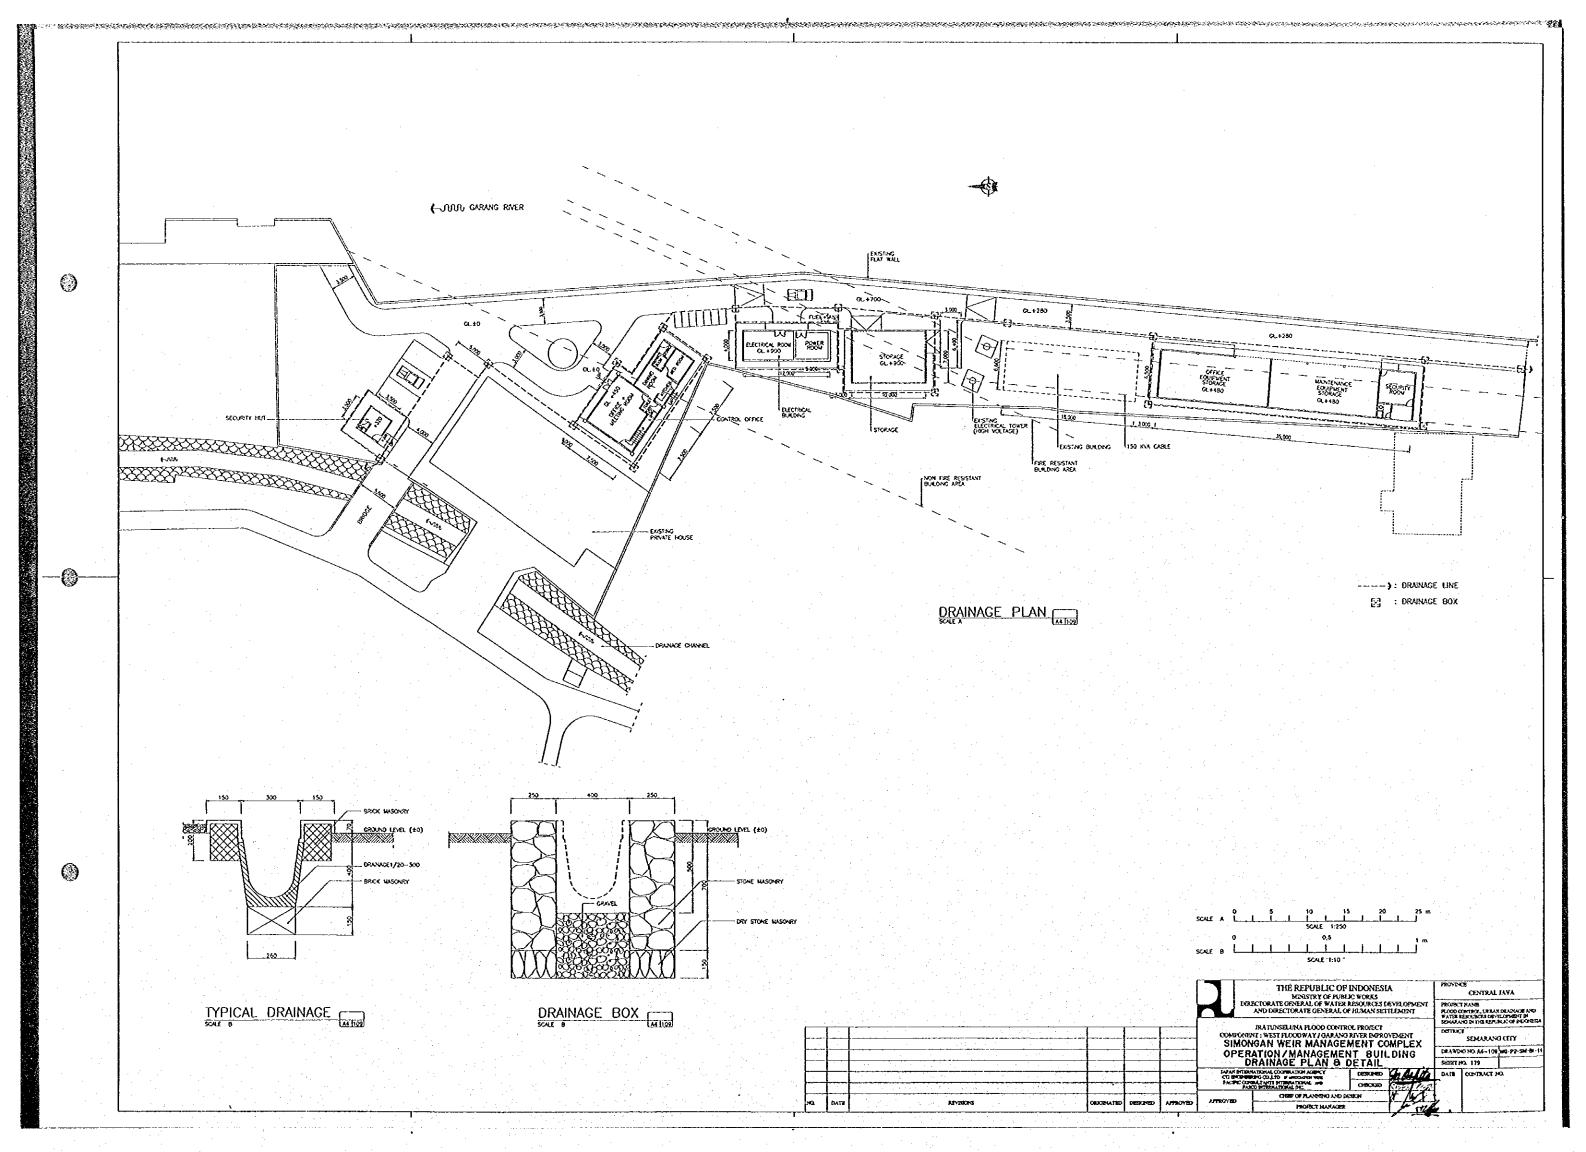

## FLOOR AREA TABLE

| OPERATION/MANAGEMENT BUILDING  15,000  7,500  7,500  7,500  7,500  7,500  7,500  7,500  7,500  7,500  7,500  7,500  7,500  7,500  7,500  7,500  7,500  7,500  7,500  7,500  7,500  7,500 |                                      |                                                       |            |      | STORACE HOUSE I |               |                                         |                        | SUARD HOUSE |          |                                 |                           | GATE CONTROL HOUSE I ( 2.3 ) |            |                  |                 |              | III.0550  III.05 |            |                                   |              |                                       |
|------------------------------------------------------------------------------------------------------------------------------------------------------------------------------------------|--------------------------------------|-------------------------------------------------------|------------|------|-----------------|---------------|-----------------------------------------|------------------------|-------------|----------|---------------------------------|---------------------------|------------------------------|------------|------------------|-----------------|--------------|--------------------------------------------------------------------------------------------------------------------------------------------------------------------------------------------------------------------------------------------------------------------------------------------------------------------------------------------------------------------------------------------------------------------------------------------------------------------------------------------------------------------------------------------------------------------------------------------------------------------------------------------------------------------------------------------------------------------------------------------------------------------------------------------------------------------------------------------------------------------------------------------------------------------------------------------------------------------------------------------------------------------------------------------------------------------------------------------------------------------------------------------------------------------------------------------------------------------------------------------------------------------------------------------------------------------------------------------------------------------------------------------------------------------------------------------------------------------------------------------------------------------------------------------------------------------------------------------------------------------------------------------------------------------------------------------------------------------------------------------------------------------------------------------------------------------------------------------------------------------------------------------------------------------------------------------------------------------------------------------------------------------------------------------------------------------------------------------------------------------------------|------------|-----------------------------------|--------------|---------------------------------------|
| CODE FLOOR AS                                                                                                                                                                            |                                      |                                                       |            | C00£ |                 |               | FLOOR AREA                              |                        | C00€        |          | 000€                            | FLOOR AREA                |                              | CCOE       |                  |                 | FLOOR AREA   | REA CODE                                                                                                                                                                                                                                                                                                                                                                                                                                                                                                                                                                                                                                                                                                                                                                                                                                                                                                                                                                                                                                                                                                                                                                                                                                                                                                                                                                                                                                                                                                                                                                                                                                                                                                                                                                                                                                                                                                                                                                                                                                                                                                                       |            | FLOOR AREA                        |              |                                       |
| 0                                                                                                                                                                                        | OFFICE POON                          |                                                       |            | 1    | s               | STROPAGE      | 7,000×10,000                            | 70.000 M2              | 1           | Sc       | SEOLFOTY ROOM                   | 1                         |                              | 1          | С                | CONTROL ROOM    | 6,450x5,450  | 41.503 H2                                                                                                                                                                                                                                                                                                                                                                                                                                                                                                                                                                                                                                                                                                                                                                                                                                                                                                                                                                                                                                                                                                                                                                                                                                                                                                                                                                                                                                                                                                                                                                                                                                                                                                                                                                                                                                                                                                                                                                                                                                                                                                                      | 1 IG       | INTAKE GATE SHED<br>ON RIGHT BANK | 3,000x13,050 | 43.150 W2                             |
| 7                                                                                                                                                                                        | TORET                                | 7,500±7,500                                           | 58.250 M2  | 2    | Te              | TERRACE       | ((1,500×3,500)+<br>(1,500×3,350)) / 3 = | 3.400 W2               | 2           | τ        | HOLET                           | (3,500-3,500)             | 12.250 W2                    |            |                  | TOTAL           |              | 41.503 M2                                                                                                                                                                                                                                                                                                                                                                                                                                                                                                                                                                                                                                                                                                                                                                                                                                                                                                                                                                                                                                                                                                                                                                                                                                                                                                                                                                                                                                                                                                                                                                                                                                                                                                                                                                                                                                                                                                                                                                                                                                                                                                                      |            | TOTAL                             |              | 43.150 M2                             |
| St                                                                                                                                                                                       | STAR ROOM                            | *                                                     |            |      |                 |               | İ                                       |                        | 3           | Te       | TERRACE                         | (1,800y1,500) / 3 =       | 0.900 M2                     |            |                  |                 |              | İ                                                                                                                                                                                                                                                                                                                                                                                                                                                                                                                                                                                                                                                                                                                                                                                                                                                                                                                                                                                                                                                                                                                                                                                                                                                                                                                                                                                                                                                                                                                                                                                                                                                                                                                                                                                                                                                                                                                                                                                                                                                                                                                              |            |                                   |              |                                       |
| co                                                                                                                                                                                       | CONTROL ROOM                         | 7,500×7,500                                           | 56.250 M2  |      |                 |               |                                         |                        |             | 1        | 1.0                             |                           |                              |            | T                |                 |              |                                                                                                                                                                                                                                                                                                                                                                                                                                                                                                                                                                                                                                                                                                                                                                                                                                                                                                                                                                                                                                                                                                                                                                                                                                                                                                                                                                                                                                                                                                                                                                                                                                                                                                                                                                                                                                                                                                                                                                                                                                                                                                                                |            |                                   |              |                                       |
| 0/X                                                                                                                                                                                      | DINING ROOM / KITCHEN                | 3,750+5,000                                           | 18.750 M2  |      |                 |               |                                         |                        |             |          |                                 |                           |                              |            |                  |                 |              |                                                                                                                                                                                                                                                                                                                                                                                                                                                                                                                                                                                                                                                                                                                                                                                                                                                                                                                                                                                                                                                                                                                                                                                                                                                                                                                                                                                                                                                                                                                                                                                                                                                                                                                                                                                                                                                                                                                                                                                                                                                                                                                                |            |                                   |              |                                       |
| В                                                                                                                                                                                        | BED POON                             |                                                       |            |      |                 |               |                                         |                        |             |          | :                               |                           |                              |            |                  |                 |              |                                                                                                                                                                                                                                                                                                                                                                                                                                                                                                                                                                                                                                                                                                                                                                                                                                                                                                                                                                                                                                                                                                                                                                                                                                                                                                                                                                                                                                                                                                                                                                                                                                                                                                                                                                                                                                                                                                                                                                                                                                                                                                                                |            |                                   |              |                                       |
| Ms                                                                                                                                                                                       | MUSHOLA                              | 3,750×5,000                                           | 18.750 W2  |      |                 |               |                                         |                        |             | 1        |                                 |                           |                              |            | 1                |                 |              |                                                                                                                                                                                                                                                                                                                                                                                                                                                                                                                                                                                                                                                                                                                                                                                                                                                                                                                                                                                                                                                                                                                                                                                                                                                                                                                                                                                                                                                                                                                                                                                                                                                                                                                                                                                                                                                                                                                                                                                                                                                                                                                                |            |                                   |              | · · · · · · · · · · · · · · · · · · · |
| s                                                                                                                                                                                        | STORACE                              |                                                       | ·          |      | Ì               |               |                                         |                        |             |          |                                 |                           |                              |            |                  |                 |              |                                                                                                                                                                                                                                                                                                                                                                                                                                                                                                                                                                                                                                                                                                                                                                                                                                                                                                                                                                                                                                                                                                                                                                                                                                                                                                                                                                                                                                                                                                                                                                                                                                                                                                                                                                                                                                                                                                                                                                                                                                                                                                                                |            |                                   |              |                                       |
| Te                                                                                                                                                                                       | TERRACE                              | ((1,000×7.500) + (2,000×300)<br>(1,000×28,700)) / 3 = | 10.500 M2  |      |                 |               |                                         |                        | 1           | 1        |                                 |                           |                              |            |                  |                 |              |                                                                                                                                                                                                                                                                                                                                                                                                                                                                                                                                                                                                                                                                                                                                                                                                                                                                                                                                                                                                                                                                                                                                                                                                                                                                                                                                                                                                                                                                                                                                                                                                                                                                                                                                                                                                                                                                                                                                                                                                                                                                                                                                |            |                                   |              |                                       |
| . <del>1</del> •                                                                                                                                                                         | TOTAL                                |                                                       | 160.500 M2 |      | TC              | OTAL          |                                         | 73,400 M2              |             |          | TOTAL                           |                           | 13,150 M2                    |            | TOTAL            | 2 UNIT          |              | 83.206 M2                                                                                                                                                                                                                                                                                                                                                                                                                                                                                                                                                                                                                                                                                                                                                                                                                                                                                                                                                                                                                                                                                                                                                                                                                                                                                                                                                                                                                                                                                                                                                                                                                                                                                                                                                                                                                                                                                                                                                                                                                                                                                                                      | 1          | OTAL                              | 49.1         | 50 M2                                 |
|                                                                                                                                                                                          | 5,000  Pw E  Te  ELECTRICAL BUILDING | 7 500 4                                               |            |      |                 |               | STORAGE                                 | 33.00<br>1<br>ME<br>Te | 200         | ×        |                                 |                           |                              |            | GATE C           | S CONTROL HOUSE | C 12800      |                                                                                                                                                                                                                                                                                                                                                                                                                                                                                                                                                                                                                                                                                                                                                                                                                                                                                                                                                                                                                                                                                                                                                                                                                                                                                                                                                                                                                                                                                                                                                                                                                                                                                                                                                                                                                                                                                                                                                                                                                                                                                                                                | gutake     | GATE SHED ON LI                   | 6.350  E     |                                       |
| CODE FLOOR AREA CODE                                                                                                                                                                     |                                      |                                                       |            |      |                 |               |                                         |                        | n.c         | OOR AREA |                                 |                           | CODE                         |            | FLOOR AREA       |                 | COOE         |                                                                                                                                                                                                                                                                                                                                                                                                                                                                                                                                                                                                                                                                                                                                                                                                                                                                                                                                                                                                                                                                                                                                                                                                                                                                                                                                                                                                                                                                                                                                                                                                                                                                                                                                                                                                                                                                                                                                                                                                                                                                                                                                | FLOOR AREA |                                   |              |                                       |
| Ε                                                                                                                                                                                        | ELECTRICAL ROOM                      | 7,00014,000                                           | 28.000 MZ  | 1    | 314             | _ <del></del> |                                         |                        |             |          | 15,000                          | x5,500 97.                | 500 W2                       | 1          | c                | CONTROL POON    | 12,500-5,450 | 82.550 W2                                                                                                                                                                                                                                                                                                                                                                                                                                                                                                                                                                                                                                                                                                                                                                                                                                                                                                                                                                                                                                                                                                                                                                                                                                                                                                                                                                                                                                                                                                                                                                                                                                                                                                                                                                                                                                                                                                                                                                                                                                                                                                                      | 1 16       | INTAKE GATE SHED<br>ON LEFT BANK  | 3,000/5,350  | 13.050 M2                             |
| Pw                                                                                                                                                                                       | POWER ROCK                           | 5,000×4,000                                           | 20 000 W2  | 2    | Œ               |               | OFFICE EQUIPMENT STO                    | PAGE                   |             |          | 15,000                          | s6,500 gg,                | 500 M2                       |            |                  | TOTAL           |              | 82.560 M2                                                                                                                                                                                                                                                                                                                                                                                                                                                                                                                                                                                                                                                                                                                                                                                                                                                                                                                                                                                                                                                                                                                                                                                                                                                                                                                                                                                                                                                                                                                                                                                                                                                                                                                                                                                                                                                                                                                                                                                                                                                                                                                      |            | TOTAL                             |              | 19.050 M2                             |
| Te                                                                                                                                                                                       | TERRACE                              | (1,500-5,000) / 3 =                                   | 3.000 M2   | 3    | Sc              |               | SEQUENTY ROOM                           |                        |             |          | 4,500                           | 5,600 22.5                | 500 W2                       |            |                  | A Salar         |              |                                                                                                                                                                                                                                                                                                                                                                                                                                                                                                                                                                                                                                                                                                                                                                                                                                                                                                                                                                                                                                                                                                                                                                                                                                                                                                                                                                                                                                                                                                                                                                                                                                                                                                                                                                                                                                                                                                                                                                                                                                                                                                                                |            |                                   |              |                                       |
|                                                                                                                                                                                          |                                      |                                                       |            | 4    | Т               |               | tourt                                   |                        |             |          | 2,000x                          | 2,000 4.00                | O3 V2                        |            |                  |                 |              |                                                                                                                                                                                                                                                                                                                                                                                                                                                                                                                                                                                                                                                                                                                                                                                                                                                                                                                                                                                                                                                                                                                                                                                                                                                                                                                                                                                                                                                                                                                                                                                                                                                                                                                                                                                                                                                                                                                                                                                                                                                                                                                                |            |                                   |              |                                       |
|                                                                                                                                                                                          |                                      |                                                       |            | 5    | Te              | 100           | TERRACE                                 |                        |             |          | ((22,500s1<br>(3,000+2,0        | .500)+<br>00)) / 3 = 13.2 | 250 WZ                       |            |                  |                 |              |                                                                                                                                                                                                                                                                                                                                                                                                                                                                                                                                                                                                                                                                                                                                                                                                                                                                                                                                                                                                                                                                                                                                                                                                                                                                                                                                                                                                                                                                                                                                                                                                                                                                                                                                                                                                                                                                                                                                                                                                                                                                                                                                |            | 1                                 |              |                                       |
|                                                                                                                                                                                          |                                      |                                                       |            |      |                 |               |                                         | -                      | 1           |          |                                 | :                         |                              |            |                  |                 |              |                                                                                                                                                                                                                                                                                                                                                                                                                                                                                                                                                                                                                                                                                                                                                                                                                                                                                                                                                                                                                                                                                                                                                                                                                                                                                                                                                                                                                                                                                                                                                                                                                                                                                                                                                                                                                                                                                                                                                                                                                                                                                                                                |            |                                   |              |                                       |
| TOTAL 51,000 M2                                                                                                                                                                          |                                      |                                                       |            |      |                 | TOTAL         |                                         |                        |             |          | 234.750 N2 TOTAL 2 UNIT 165.120 |                           |                              | 165.120 M2 | TOTAL 19.050 W2  |                 |              |                                                                                                                                                                                                                                                                                                                                                                                                                                                                                                                                                                                                                                                                                                                                                                                                                                                                                                                                                                                                                                                                                                                                                                                                                                                                                                                                                                                                                                                                                                                                                                                                                                                                                                                                                                                                                                                                                                                                                                                                                                                                                                                                |            |                                   |              |                                       |
|                                                                                                                                                                                          | TOTAL 532.800 M2                     |                                                       |            |      |                 |               |                                         |                        |             |          |                                 |                           |                              |            | TOTAL 316.526 M2 |                 |              |                                                                                                                                                                                                                                                                                                                                                                                                                                                                                                                                                                                                                                                                                                                                                                                                                                                                                                                                                                                                                                                                                                                                                                                                                                                                                                                                                                                                                                                                                                                                                                                                                                                                                                                                                                                                                                                                                                                                                                                                                                                                                                                                |            |                                   |              |                                       |