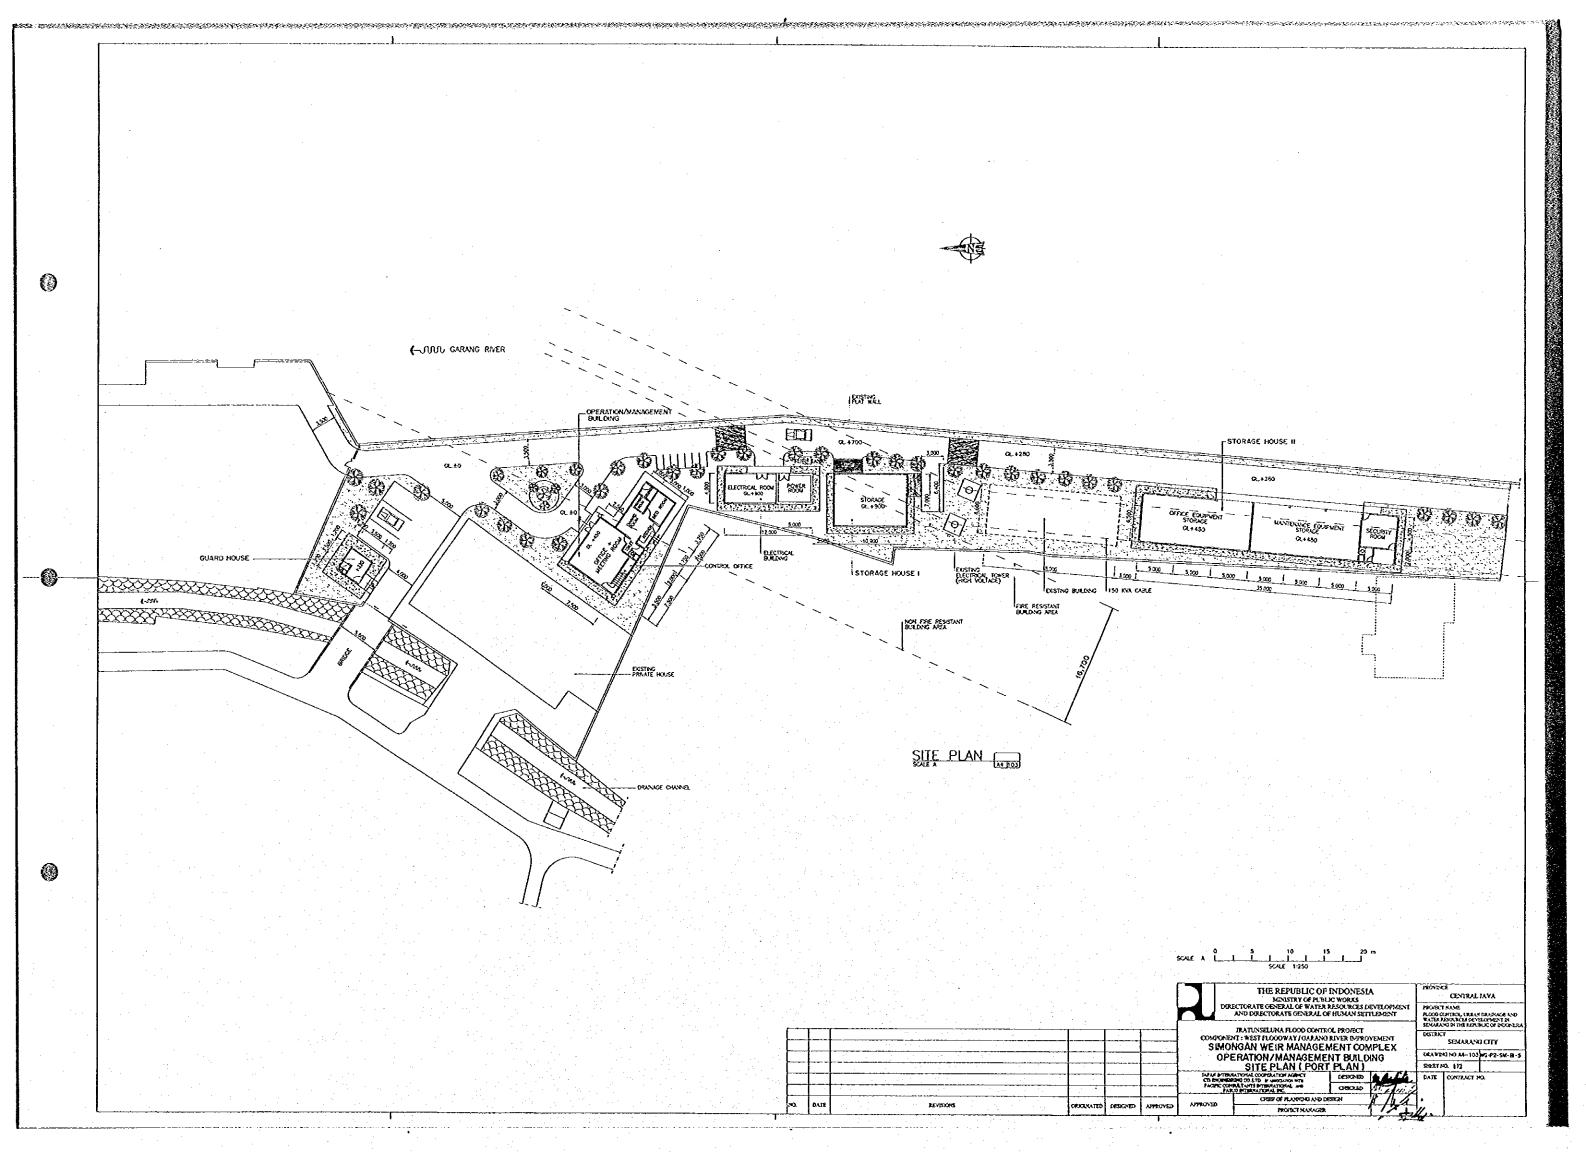

| EDIG COULTD IN ASSOCIATION WITH                               | COCCO TICLIA   | ""       | compact no                                         |
|     | 20       | DATE | 4 |                           | EVISIONS    |             |              | CANCINATED | DESIGNED | APPROVED                               | APPROVED     | CHEEF OF FLANSONS AND DESIGN                                  | 7 7 2          |          |                                                    |
| 1   |          | 1    | 1 | <del></del>               | <del></del> | <del></del> |              | <u> </u>   | L        | ــــــــــــــــــــــــــــــــــــــ | <u></u>      | 1 PAGE AND COOK                                               | - V 500        | <u> </u> |                                                    |