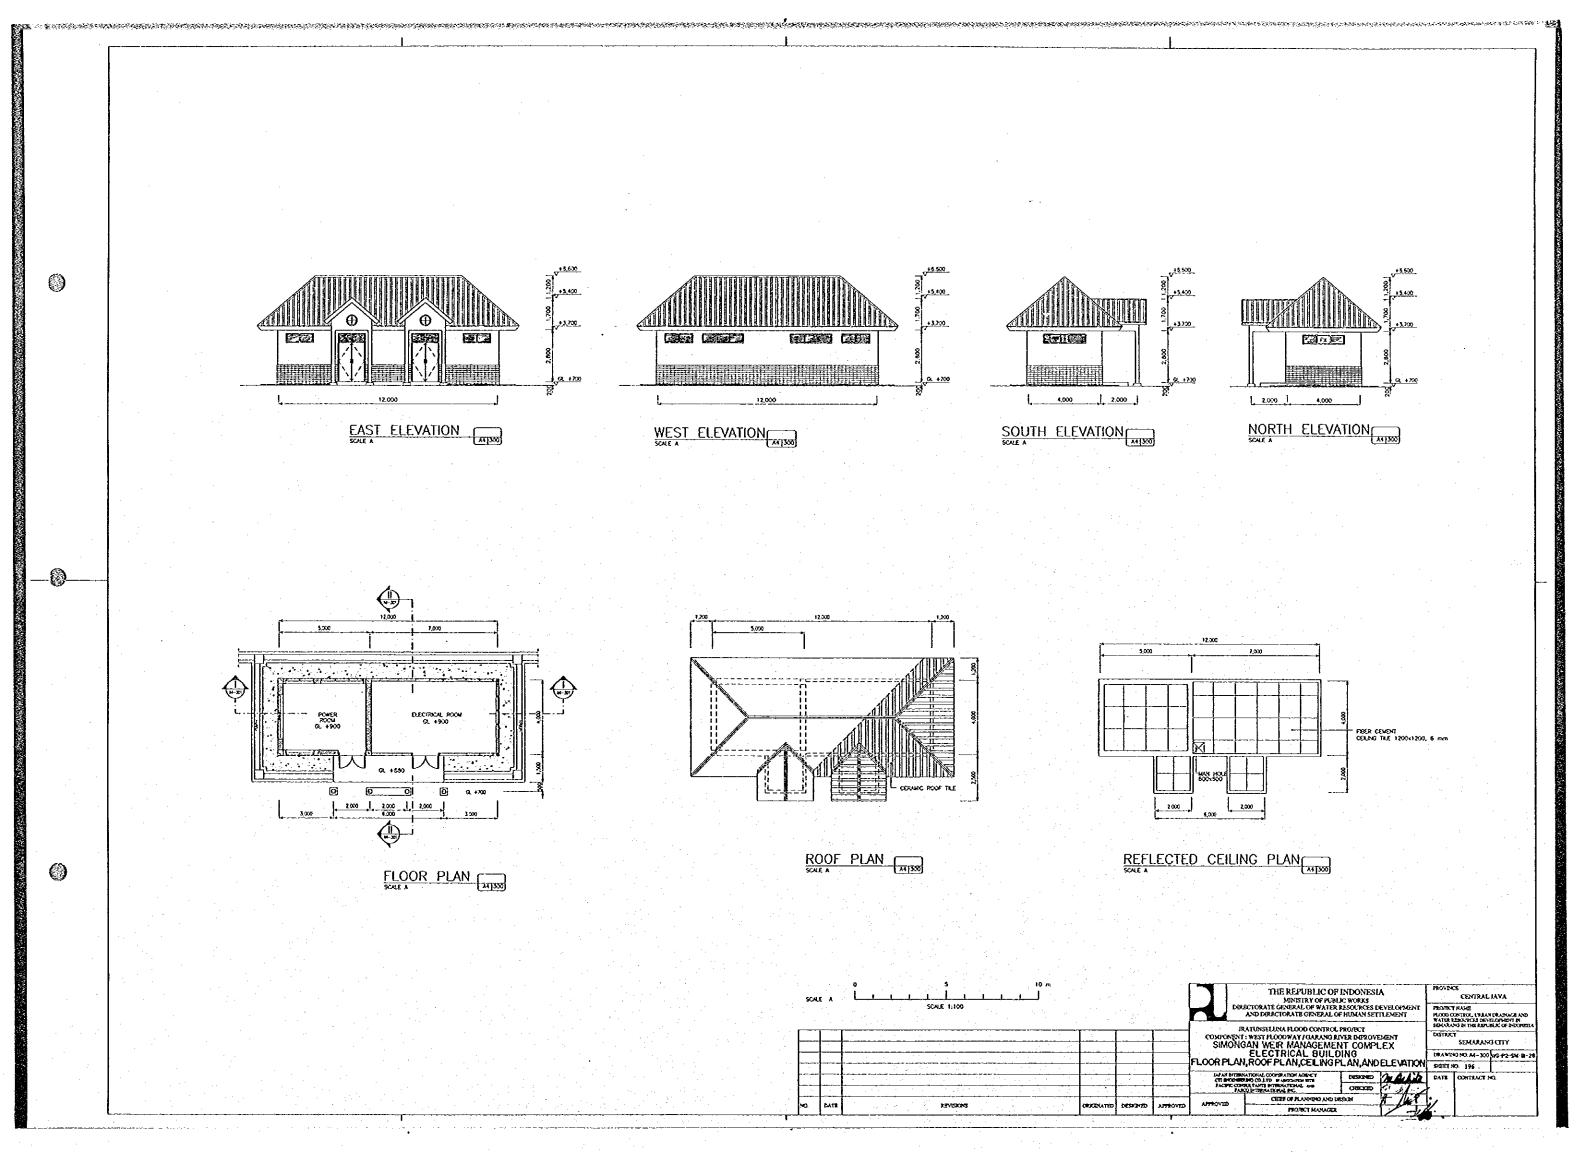

## FLOOR AREA TABLE

| OPERATION/MANAGEMENT BUILDING  15,000  7,500  7,500  7,500  7,500  7,500  7,500  7,500  7,500  7,500  7,500  7,500  7,500  7,500  7,500  7,500  7,500  7,500  7,500  7,500  7,500  7,500 |                                      |                                                       |            |      | STORACE HOUSE I |               |                                         |                        | SUARD HOUSE |          |                                 |                           | GATE CONTROL HOUSE I ( 2.3 ) |            |                  |                 |              | III.0550  III.05 |            |                                   |              |                                       |
|------------------------------------------------------------------------------------------------------------------------------------------------------------------------------------------|--------------------------------------|-------------------------------------------------------|------------|------|-----------------|---------------|-----------------------------------------|------------------------|-------------|----------|---------------------------------|---------------------------|------------------------------|------------|------------------|-----------------|--------------|--------------------------------------------------------------------------------------------------------------------------------------------------------------------------------------------------------------------------------------------------------------------------------------------------------------------------------------------------------------------------------------------------------------------------------------------------------------------------------------------------------------------------------------------------------------------------------------------------------------------------------------------------------------------------------------------------------------------------------------------------------------------------------------------------------------------------------------------------------------------------------------------------------------------------------------------------------------------------------------------------------------------------------------------------------------------------------------------------------------------------------------------------------------------------------------------------------------------------------------------------------------------------------------------------------------------------------------------------------------------------------------------------------------------------------------------------------------------------------------------------------------------------------------------------------------------------------------------------------------------------------------------------------------------------------------------------------------------------------------------------------------------------------------------------------------------------------------------------------------------------------------------------------------------------------------------------------------------------------------------------------------------------------------------------------------------------------------------------------------------------------|------------|-----------------------------------|--------------|---------------------------------------|
| CODE FLOOR AS                                                                                                                                                                            |                                      |                                                       |            | C00£ |                 |               | FLOOR AREA                              |                        | C00€        |          | 000€                            | FLOOR AREA                |                              | CCOE       |                  |                 | FLOOR AREA   | REA CODE                                                                                                                                                                                                                                                                                                                                                                                                                                                                                                                                                                                                                                                                                                                                                                                                                                                                                                                                                                                                                                                                                                                                                                                                                                                                                                                                                                                                                                                                                                                                                                                                                                                                                                                                                                                                                                                                                                                                                                                                                                                                                                                       |            | FLOOR AREA                        |              |                                       |
| 0                                                                                                                                                                                        | OFFICE POON                          |                                                       |            | 1    | s               | STROPAGE      | 7,000×10,000                            | 70.000 M2              | 1           | Sc       | SEOLFOTY ROOM                   | 1                         |                              | 1          | С                | CONTROL ROOM    | 6,450x5,450  | 41.503 H2                                                                                                                                                                                                                                                                                                                                                                                                                                                                                                                                                                                                                                                                                                                                                                                                                                                                                                                                                                                                                                                                                                                                                                                                                                                                                                                                                                                                                                                                                                                                                                                                                                                                                                                                                                                                                                                                                                                                                                                                                                                                                                                      | 1 IG       | INTAKE GATE SHED<br>ON RIGHT BANK | 3,000x13,050 | 43.150 W2                             |
| 7                                                                                                                                                                                        | TORET                                | 7,500±7,500                                           | 58.250 M2  | 2    | Te              | TERRACE       | ((1,500×3,500)+<br>(1,500×3,350)) / 3 = | 3.400 W2               | 2           | τ        | HOLET                           | (3,500-3,500)             | 12.250 W2                    |            |                  | TOTAL           |              | 41.503 M2                                                                                                                                                                                                                                                                                                                                                                                                                                                                                                                                                                                                                                                                                                                                                                                                                                                                                                                                                                                                                                                                                                                                                                                                                                                                                                                                                                                                                                                                                                                                                                                                                                                                                                                                                                                                                                                                                                                                                                                                                                                                                                                      |            | TOTAL                             |              | 43.150 M2                             |
| St                                                                                                                                                                                       | STAR ROOM                            | *                                                     |            |      |                 |               | İ                                       |                        | 3           | Te       | TERRACE                         | (1,800y1,500) / 3 =       | 0.900 M2                     |            |                  |                 |              | İ                                                                                                                                                                                                                                                                                                                                                                                                                                                                                                                                                                                                                                                                                                                                                                                                                                                                                                                                                                                                                                                                                                                                                                                                                                                                                                                                                                                                                                                                                                                                                                                                                                                                                                                                                                                                                                                                                                                                                                                                                                                                                                                              |            |                                   |              |                                       |
| co                                                                                                                                                                                       | CONTROL ROOM                         | 7,500×7,500                                           | 56.250 M2  |      |                 |               |                                         |                        |             | 1        | 1.0                             |                           |                              |            | T                |                 |              |                                                                                                                                                                                                                                                                                                                                                                                                                                                                                                                                                                                                                                                                                                                                                                                                                                                                                                                                                                                                                                                                                                                                                                                                                                                                                                                                                                                                                                                                                                                                                                                                                                                                                                                                                                                                                                                                                                                                                                                                                                                                                                                                |            |                                   |              |                                       |
| 0/X                                                                                                                                                                                      | DINING ROOM / KITCHEN                | 3,750+5,000                                           | 18.750 M2  |      |                 |               |                                         |                        |             |          |                                 |                           |                              |            |                  |                 |              |                                                                                                                                                                                                                                                                                                                                                                                                                                                                                                                                                                                                                                                                                                                                                                                                                                                                                                                                                                                                                                                                                                                                                                                                                                                                                                                                                                                                                                                                                                                                                                                                                                                                                                                                                                                                                                                                                                                                                                                                                                                                                                                                |            |                                   |              |                                       |
| В                                                                                                                                                                                        | BED POON                             |                                                       |            |      |                 |               |                                         |                        |             |          | :                               |                           |                              |            |                  |                 |              |                                                                                                                                                                                                                                                                                                                                                                                                                                                                                                                                                                                                                                                                                                                                                                                                                                                                                                                                                                                                                                                                                                                                                                                                                                                                                                                                                                                                                                                                                                                                                                                                                                                                                                                                                                                                                                                                                                                                                                                                                                                                                                                                |            |                                   |              |                                       |
| Ms                                                                                                                                                                                       | MUSHOLA                              | 3,750×5,000                                           | 18.750 W2  |      |                 |               |                                         |                        |             | 1        |                                 |                           |                              |            | 1                |                 |              |                                                                                                                                                                                                                                                                                                                                                                                                                                                                                                                                                                                                                                                                                                                                                                                                                                                                                                                                                                                                                                                                                                                                                                                                                                                                                                                                                                                                                                                                                                                                                                                                                                                                                                                                                                                                                                                                                                                                                                                                                                                                                                                                |            |                                   |              | · · · · · · · · · · · · · · · · · · · |
| s                                                                                                                                                                                        | STORACE                              |                                                       | ·          |      | Ì               |               |                                         |                        |             |          |                                 |                           |                              |            |                  |                 |              |                                                                                                                                                                                                                                                                                                                                                                                                                                                                                                                                                                                                                                                                                                                                                                                                                                                                                                                                                                                                                                                                                                                                                                                                                                                                                                                                                                                                                                                                                                                                                                                                                                                                                                                                                                                                                                                                                                                                                                                                                                                                                                                                |            |                                   |              |                                       |
| Te                                                                                                                                                                                       | TERRACE                              | ((1,000×7.500) + (2,000×300)<br>(1,000×28,700)) / 3 = | 10.500 M2  |      |                 |               |                                         |                        | 1           | 1        |                                 |                           |                              |            |                  |                 |              |                                                                                                                                                                                                                                                                                                                                                                                                                                                                                                                                                                                                                                                                                                                                                                                                                                                                                                                                                                                                                                                                                                                                                                                                                                                                                                                                                                                                                                                                                                                                                                                                                                                                                                                                                                                                                                                                                                                                                                                                                                                                                                                                |            |                                   |              |                                       |
| . <del>1</del> •                                                                                                                                                                         | TOTAL                                |                                                       | 160.500 M2 |      | TC              | OTAL          |                                         | 73,400 M2              |             |          | TOTAL                           |                           | 13,150 M2                    |            | TOTAL            | 2 UNIT          |              | 83.206 M2                                                                                                                                                                                                                                                                                                                                                                                                                                                                                                                                                                                                                                                                                                                                                                                                                                                                                                                                                                                                                                                                                                                                                                                                                                                                                                                                                                                                                                                                                                                                                                                                                                                                                                                                                                                                                                                                                                                                                                                                                                                                                                                      | 1          | OTAL                              | 49.1         | 50 M2                                 |
|                                                                                                                                                                                          | 5,000  Pw E  Te  ELECTRICAL BUILDING | 7 500 4                                               |            |      |                 |               | STORAGE                                 | 33.00<br>1<br>ME<br>Te | 200         | ×        |                                 |                           |                              |            | GATE C           | S CONTROL HOUSE | C 12800      |                                                                                                                                                                                                                                                                                                                                                                                                                                                                                                                                                                                                                                                                                                                                                                                                                                                                                                                                                                                                                                                                                                                                                                                                                                                                                                                                                                                                                                                                                                                                                                                                                                                                                                                                                                                                                                                                                                                                                                                                                                                                                                                                | gutake     | GATE SHED ON LI                   | 6.350  E     |                                       |
| CODE FLOOR AREA CODE                                                                                                                                                                     |                                      |                                                       |            |      |                 |               |                                         |                        | n.c         | OOR AREA |                                 |                           | CODE                         |            | FLOOR AREA       |                 | COOE         |                                                                                                                                                                                                                                                                                                                                                                                                                                                                                                                                                                                                                                                                                                                                                                                                                                                                                                                                                                                                                                                                                                                                                                                                                                                                                                                                                                                                                                                                                                                                                                                                                                                                                                                                                                                                                                                                                                                                                                                                                                                                                                                                | FLOOR AREA |                                   |              |                                       |
| Ε                                                                                                                                                                                        | ELECTRICAL ROOM                      | 7,00014,000                                           | 28.000 MZ  | 1    | 314             | _ <del></del> |                                         |                        |             |          | 15,000                          | x5,500 97.                | 500 W2                       | 1          | c                | CONTROL POON    | 12,500-5,450 | 82.550 W2                                                                                                                                                                                                                                                                                                                                                                                                                                                                                                                                                                                                                                                                                                                                                                                                                                                                                                                                                                                                                                                                                                                                                                                                                                                                                                                                                                                                                                                                                                                                                                                                                                                                                                                                                                                                                                                                                                                                                                                                                                                                                                                      | 1 16       | INTAKE GATE SHED<br>ON LEFT BANK  | 3,000/5,350  | 13.050 M2                             |
| Pw                                                                                                                                                                                       | POWER ROCK                           | 5,000×4,000                                           | 20 000 W2  | 2    | Œ               |               | OFFICE EQUIPMENT STO                    | PAGE                   |             |          | 15,000                          | s6,500 gg,                | 500 M2                       |            |                  | TOTAL           |              | 82.560 M2                                                                                                                                                                                                                                                                                                                                                                                                                                                                                                                                                                                                                                                                                                                                                                                                                                                                                                                                                                                                                                                                                                                                                                                                                                                                                                                                                                                                                                                                                                                                                                                                                                                                                                                                                                                                                                                                                                                                                                                                                                                                                                                      |            | TOTAL                             |              | 19.050 M2                             |
| Te                                                                                                                                                                                       | TERRACE                              | (1,500-5,000) / 3 =                                   | 3.000 M2   | 3    | Sc              |               | SEQUENTY ROOM                           |                        |             |          | 4,500                           | 5,600 22.5                | 500 W2                       |            |                  | A Salar         |              |                                                                                                                                                                                                                                                                                                                                                                                                                                                                                                                                                                                                                                                                                                                                                                                                                                                                                                                                                                                                                                                                                                                                                                                                                                                                                                                                                                                                                                                                                                                                                                                                                                                                                                                                                                                                                                                                                                                                                                                                                                                                                                                                |            |                                   |              |                                       |
|                                                                                                                                                                                          |                                      |                                                       |            | 4    | Т               |               | tourt                                   |                        |             |          | 2,000x                          | 2,000 4.00                | O3 V2                        |            |                  |                 |              |                                                                                                                                                                                                                                                                                                                                                                                                                                                                                                                                                                                                                                                                                                                                                                                                                                                                                                                                                                                                                                                                                                                                                                                                                                                                                                                                                                                                                                                                                                                                                                                                                                                                                                                                                                                                                                                                                                                                                                                                                                                                                                                                |            |                                   |              |                                       |
|                                                                                                                                                                                          |                                      |                                                       |            | 5    | Te              | 100           | TERRACE                                 |                        |             |          | ((22,500s1<br>(3,000+2,0        | .500)+<br>00)) / 3 = 13.2 | 250 WZ                       |            |                  |                 |              |                                                                                                                                                                                                                                                                                                                                                                                                                                                                                                                                                                                                                                                                                                                                                                                                                                                                                                                                                                                                                                                                                                                                                                                                                                                                                                                                                                                                                                                                                                                                                                                                                                                                                                                                                                                                                                                                                                                                                                                                                                                                                                                                |            | 1                                 |              |                                       |
|                                                                                                                                                                                          |                                      |                                                       |            |      |                 |               |                                         | -                      | 1           |          |                                 | :                         |                              |            |                  |                 |              |                                                                                                                                                                                                                                                                                                                                                                                                                                                                                                                                                                                                                                                                                                                                                                                                                                                                                                                                                                                                                                                                                                                                                                                                                                                                                                                                                                                                                                                                                                                                                                                                                                                                                                                                                                                                                                                                                                                                                                                                                                                                                                                                |            |                                   |              |                                       |
| TOTAL 51,000 M2                                                                                                                                                                          |                                      |                                                       |            |      |                 | TOTAL         |                                         |                        |             |          | 234.750 N2 TOTAL 2 UNIT 165.120 |                           |                              | 165.120 M2 | TOTAL 19.050 W2  |                 |              |                                                                                                                                                                                                                                                                                                                                                                                                                                                                                                                                                                                                                                                                                                                                                                                                                                                                                                                                                                                                                                                                                                                                                                                                                                                                                                                                                                                                                                                                                                                                                                                                                                                                                                                                                                                                                                                                                                                                                                                                                                                                                                                                |            |                                   |              |                                       |
|                                                                                                                                                                                          | TOTAL 532.800 M2                     |                                                       |            |      |                 |               |                                         |                        |             |          |                                 |                           |                              |            | TOTAL 316.526 M2 |                 |              |                                                                                                                                                                                                                                                                                                                                                                                                                                                                                                                                                                                                                                                                                                                                                                                                                                                                                                                                                                                                                                                                                                                                                                                                                                                                                                                                                                                                                                                                                                                                                                                                                                                                                                                                                                                                                                                                                                                                                                                                                                                                                                                                |            |                                   |              |                                       |