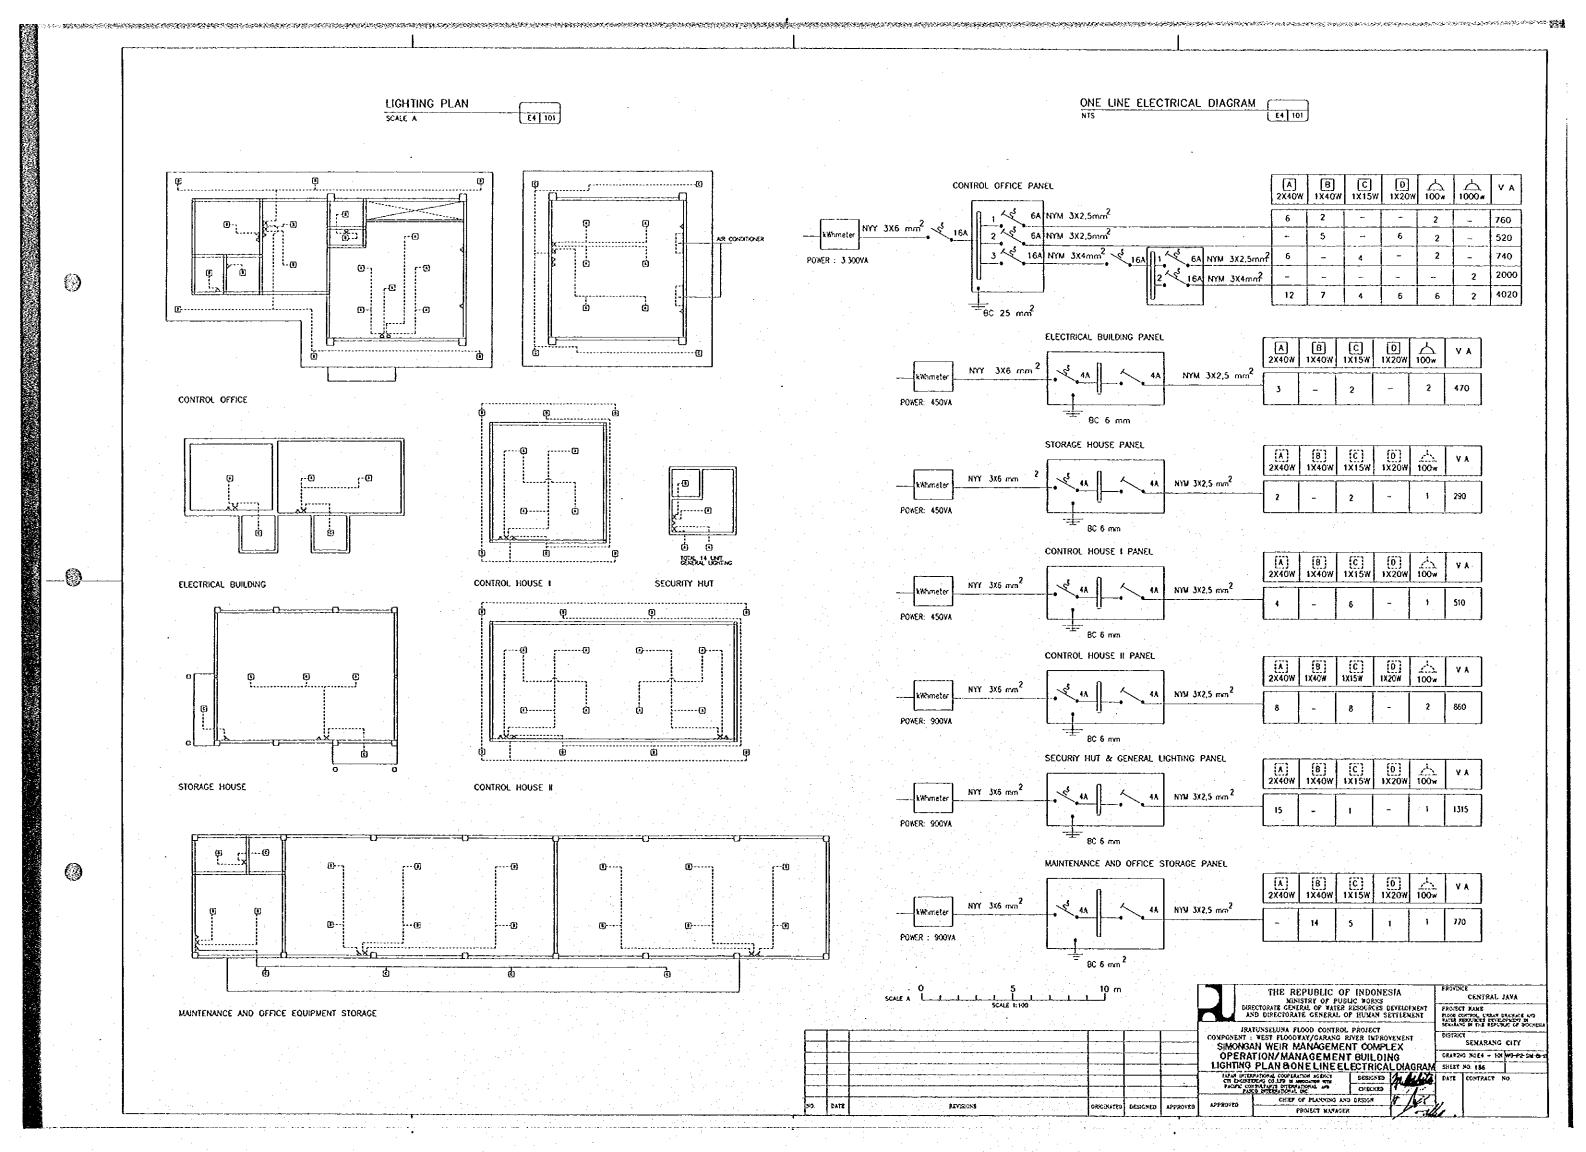

WITH                               | COCCO TICLIA   | ""       | compact no                                         |
|     | 20       | DATE | 4 |                           | EVISIONS    |             |              | CANCINATED | DESIGNED | APPROVED                               | APPROVED     | CHEEF OF FLANSONS AND DESIGN                                  | 7 7 2          |          |                                                    |
| 1   |          | 1    | 1 | <del></del>               | <del></del> | <del></del> |              | <u> </u>   | L        | ــــــــــــــــــــــــــــــــــــــ | <u></u>      | 1 PAGE AND COOK                                               | - V 500        | <u> </u> |                                                    |