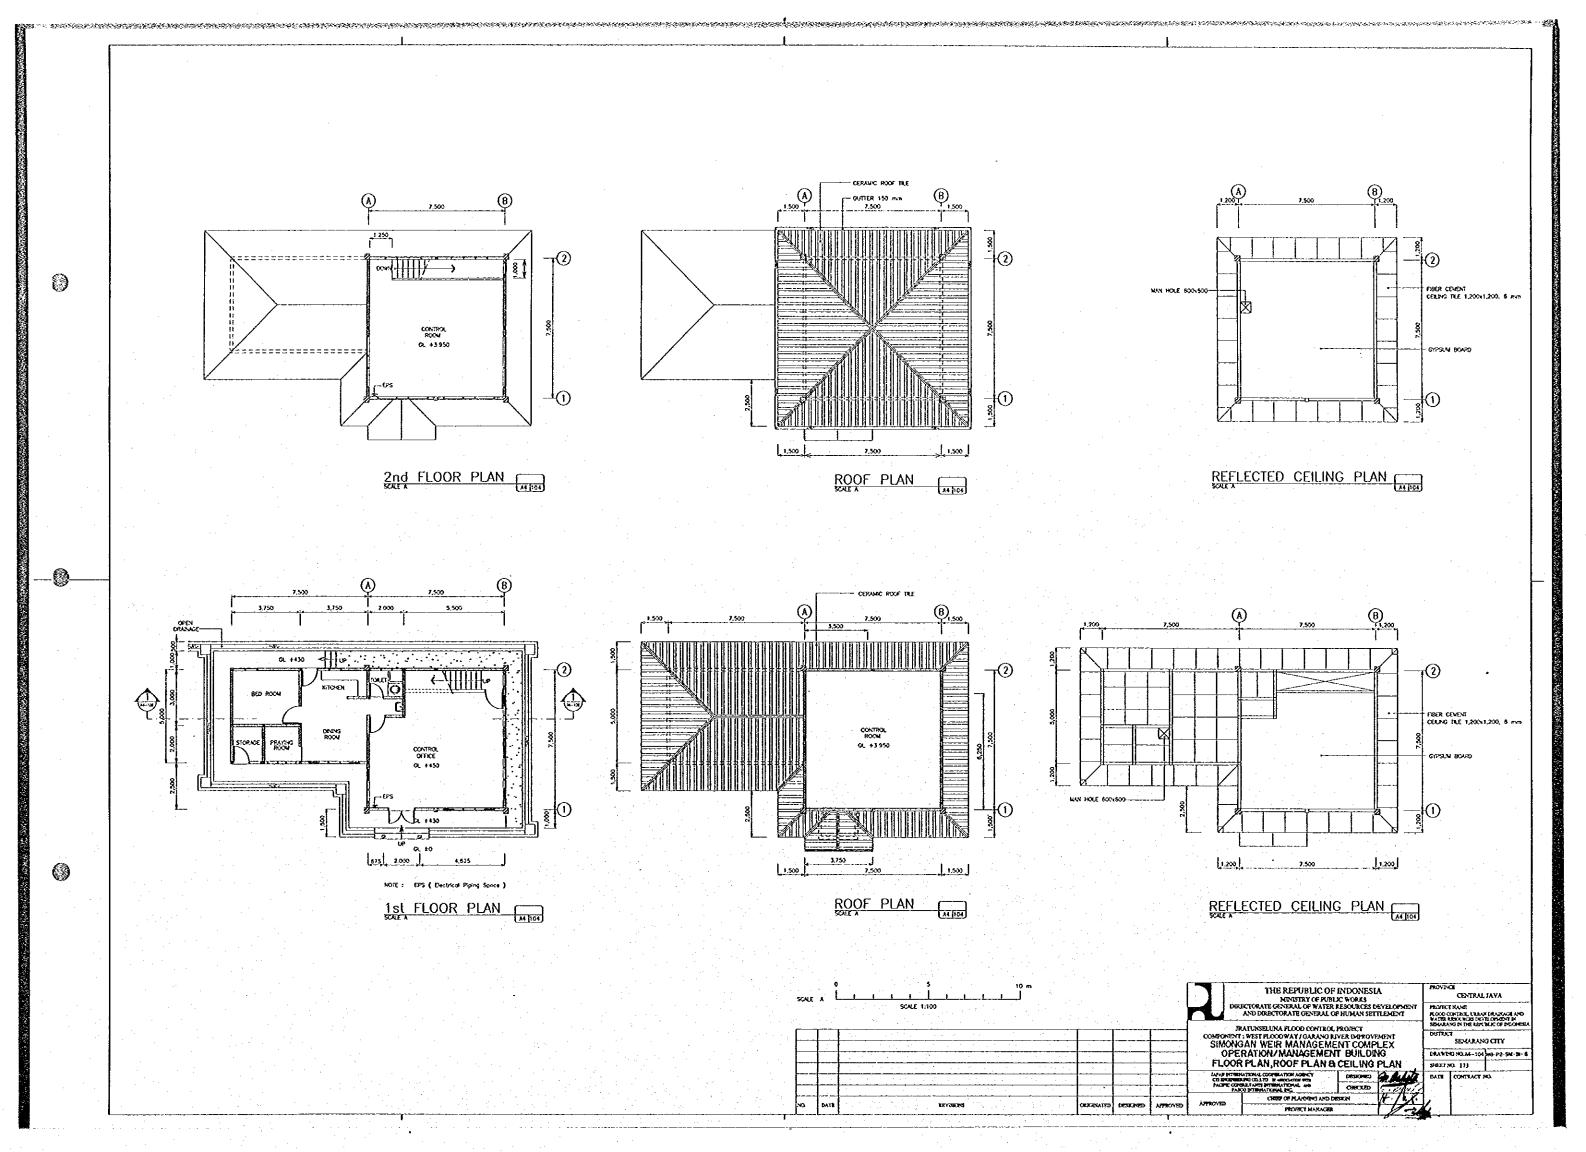

EDIG COULTD IN ASSOCIATION WITH                               | COCCO TICLIA   | ""       | compact no                                         |
|     | 20       | DATE | 4 |                           | EVISIONS    |             |              | CANCINATED | DESIGNED | APPROVED                               | APPROVED     | CHEEF OF FLANSONS AND DESIGN                                  | 7 7 2          |          |                                                    |
| 1   |          | 1    | 1 | <del></del>               | <del></del> | <del></del> |              | <u> </u>   | L        | ــــــــــــــــــــــــــــــــــــــ | <u></u>      | 1 PAGE AND COOK                                               | - V 500        | <u> </u> |                                                    |