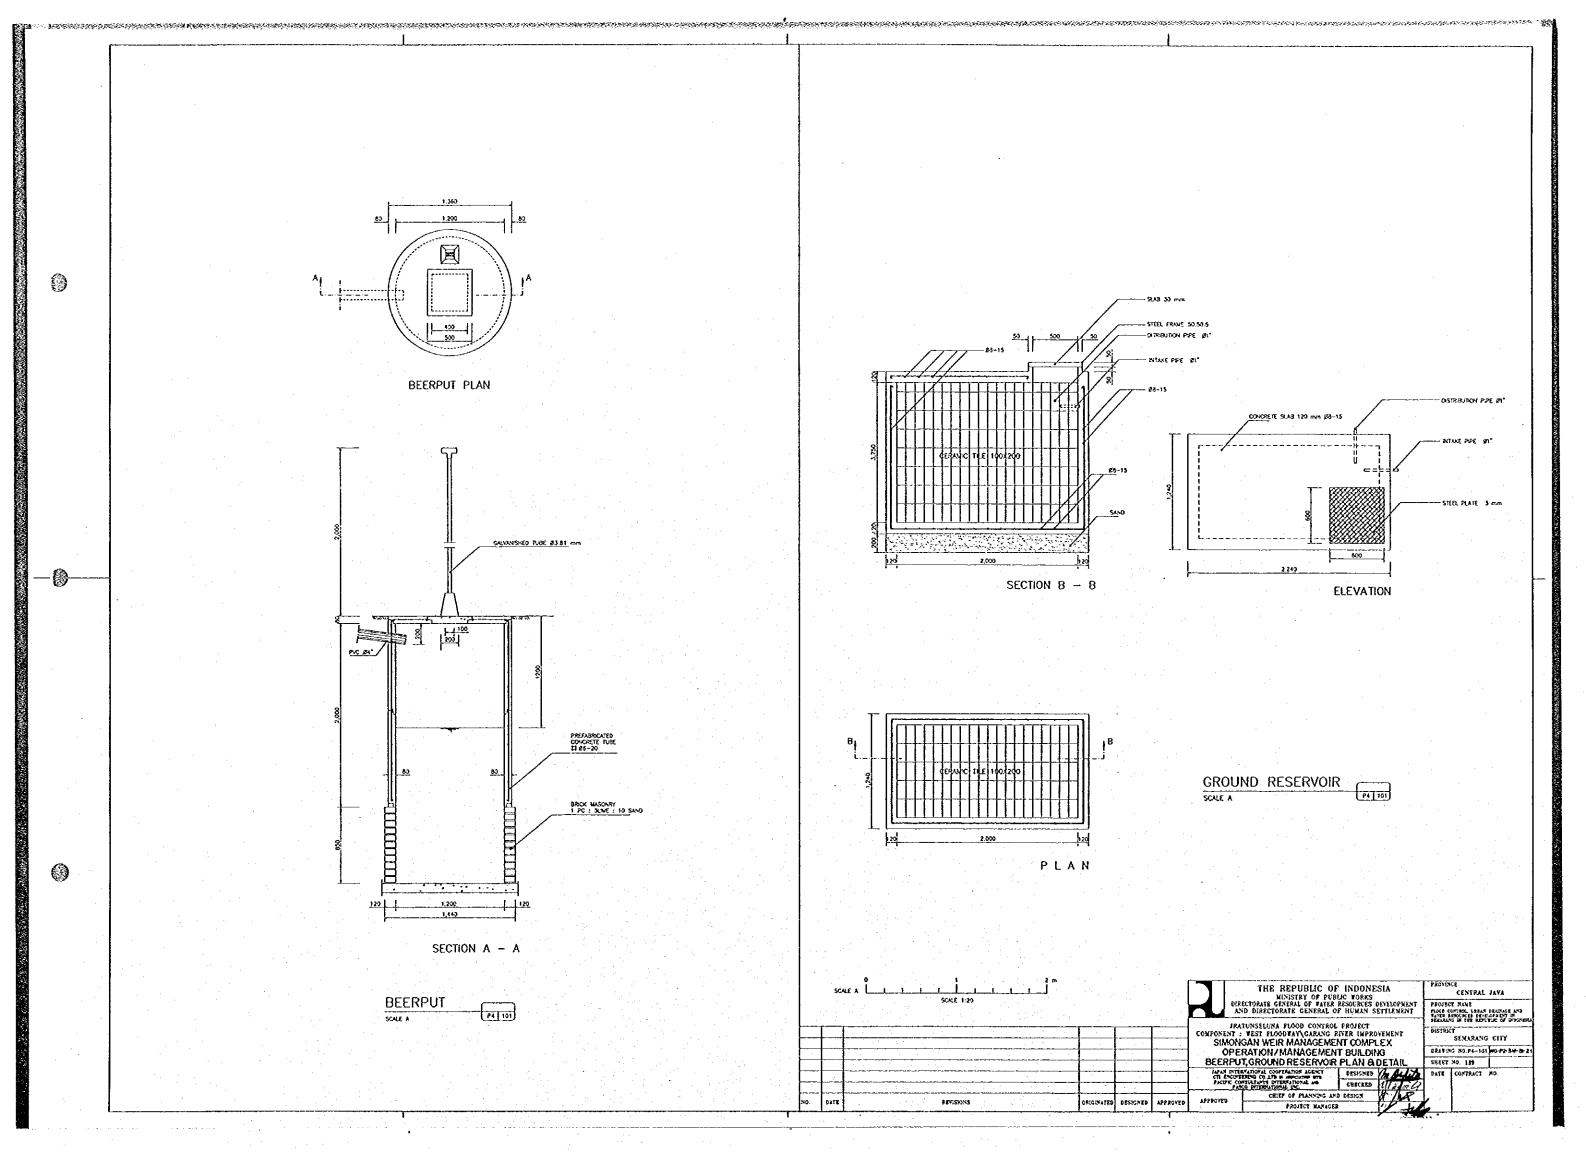

| COCCO TICLIA   | ""       | compact no                                         |
|     | 20       | DATE | 4 |                           | EVISIONS    |             |              | CANCINATED | DESIGNED | APPROVED                               | APPROVED     | CHEEF OF FLANSONS AND DESIGN                                  | 7 7 2          |          |                                                    |
| 1   |          | 1    | 1 | <del></del>               | <del></del> | <del></del> |              | <u> </u>   | L        | ــــــــــــــــــــــــــــــــــــــ | <u></u>      | 1 PAGE AND COOK                                               | - V 500        | <u> </u> |                                                    |