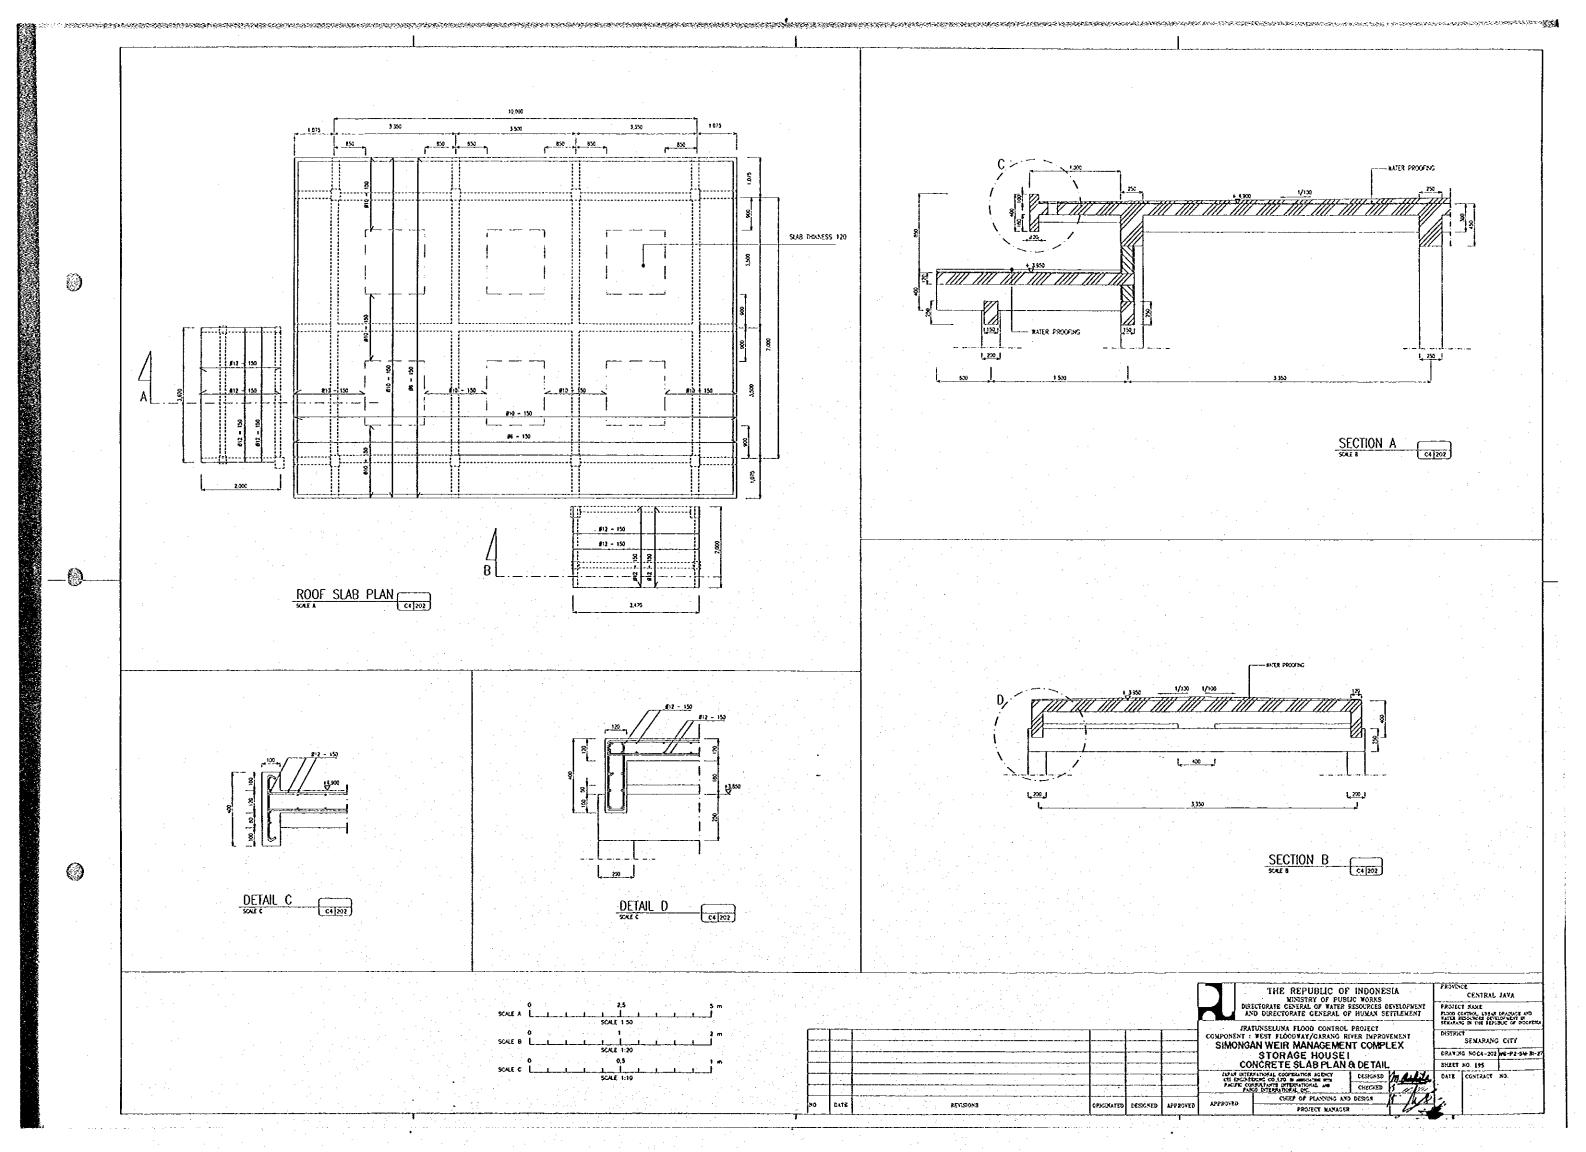

## FLOOR AREA TABLE

| OPERATION/MANAGEMENT BUILDING  15,000  7,500  7,500  7,500  7,500  7,500  7,500  7,500  7,500  7,500  7,500  7,500  7,500  7,500  7,500  7,500  7,500  7,500  7,500  7,500  7,500  7,500 |                                      |                                                       |            |      | STORACE HOUSE I |               |                                         |                        | SUARD HOUSE |          |                                 |                           | GATE CONTROL HOUSE I ( 2.3 ) |            |                  |                 |              | III.0550  III.05 |            |                                   |              |                                       |
|------------------------------------------------------------------------------------------------------------------------------------------------------------------------------------------|--------------------------------------|-------------------------------------------------------|------------|------|-----------------|---------------|-----------------------------------------|------------------------|-------------|----------|---------------------------------|---------------------------|------------------------------|------------|------------------|-----------------|--------------|--------------------------------------------------------------------------------------------------------------------------------------------------------------------------------------------------------------------------------------------------------------------------------------------------------------------------------------------------------------------------------------------------------------------------------------------------------------------------------------------------------------------------------------------------------------------------------------------------------------------------------------------------------------------------------------------------------------------------------------------------------------------------------------------------------------------------------------------------------------------------------------------------------------------------------------------------------------------------------------------------------------------------------------------------------------------------------------------------------------------------------------------------------------------------------------------------------------------------------------------------------------------------------------------------------------------------------------------------------------------------------------------------------------------------------------------------------------------------------------------------------------------------------------------------------------------------------------------------------------------------------------------------------------------------------------------------------------------------------------------------------------------------------------------------------------------------------------------------------------------------------------------------------------------------------------------------------------------------------------------------------------------------------------------------------------------------------------------------------------------------------|------------|-----------------------------------|--------------|---------------------------------------|
| CODE FLOOR AS                                                                                                                                                                            |                                      |                                                       |            | C00£ |                 |               | FLOOR AREA                              |                        | C00€        |          | 000€                            | FLOOR AREA                |                              | CCOE       |                  |                 | FLOOR AREA   | REA CODE                                                                                                                                                                                                                                                                                                                                                                                                                                                                                                                                                                                                                                                                                                                                                                                                                                                                                                                                                                                                                                                                                                                                                                                                                                                                                                                                                                                                                                                                                                                                                                                                                                                                                                                                                                                                                                                                                                                                                                                                                                                                                                                       |            | FLOOR AREA                        |              |                                       |
| 0                                                                                                                                                                                        | OFFICE POON                          |                                                       |            | 1    | s               | STROPAGE      | 7,000×10,000                            | 70.000 M2              | 1           | Sc       | SEOLFOTY ROOM                   | 1                         |                              | 1          | С                | CONTROL ROOM    | 6,450x5,450  | 41.503 H2                                                                                                                                                                                                                                                                                                                                                                                                                                                                                                                                                                                                                                                                                                                                                                                                                                                                                                                                                                                                                                                                                                                                                                                                                                                                                                                                                                                                                                                                                                                                                                                                                                                                                                                                                                                                                                                                                                                                                                                                                                                                                                                      | 1 IG       | INTAKE GATE SHED<br>ON RIGHT BANK | 3,000x13,050 | 43.150 W2                             |
| 7                                                                                                                                                                                        | TORET                                | 7,500±7,500                                           | 58.250 M2  | 2    | Te              | TERRACE       | ((1,500×3,500)+<br>(1,500×3,350)) / 3 = | 3.400 W2               | 2           | τ        | HOLET                           | (3,500-3,500)             | 12.250 W2                    |            |                  | TOTAL           |              | 41.503 M2                                                                                                                                                                                                                                                                                                                                                                                                                                                                                                                                                                                                                                                                                                                                                                                                                                                                                                                                                                                                                                                                                                                                                                                                                                                                                                                                                                                                                                                                                                                                                                                                                                                                                                                                                                                                                                                                                                                                                                                                                                                                                                                      |            | TOTAL                             |              | 43.150 M2                             |
| St                                                                                                                                                                                       | STAR ROOM                            | *                                                     |            |      |                 |               | İ                                       |                        | 3           | Te       | TERRACE                         | (1,800y1,500) / 3 =       | 0.900 M2                     |            |                  |                 |              | İ                                                                                                                                                                                                                                                                                                                                                                                                                                                                                                                                                                                                                                                                                                                                                                                                                                                                                                                                                                                                                                                                                                                                                                                                                                                                                                                                                                                                                                                                                                                                                                                                                                                                                                                                                                                                                                                                                                                                                                                                                                                                                                                              |            |                                   |              |                                       |
| co                                                                                                                                                                                       | CONTROL ROOM                         | 7,500×7,500                                           | 56.250 M2  |      |                 |               |                                         |                        |             | 1        | 1.0                             |                           |                              |            | T                |                 |              |                                                                                                                                                                                                                                                                                                                                                                                                                                                                                                                                                                                                                                                                                                                                                                                                                                                                                                                                                                                                                                                                                                                                                                                                                                                                                                                                                                                                                                                                                                                                                                                                                                                                                                                                                                                                                                                                                                                                                                                                                                                                                                                                |            |                                   |              |                                       |
| 0/X                                                                                                                                                                                      | DINING ROOM / KITCHEN                | 3,750+5,000                                           | 18.750 M2  |      |                 |               |                                         |                        |             |          |                                 |                           |                              |            |                  |                 |              |                                                                                                                                                                                                                                                                                                                                                                                                                                                                                                                                                                                                                                                                                                                                                                                                                                                                                                                                                                                                                                                                                                                                                                                                                                                                                                                                                                                                                                                                                                                                                                                                                                                                                                                                                                                                                                                                                                                                                                                                                                                                                                                                |            |                                   |              |                                       |
| В                                                                                                                                                                                        | BED POON                             |                                                       |            |      |                 |               |                                         |                        |             |          | :                               |                           |                              |            |                  |                 |              |                                                                                                                                                                                                                                                                                                                                                                                                                                                                                                                                                                                                                                                                                                                                                                                                                                                                                                                                                                                                                                                                                                                                                                                                                                                                                                                                                                                                                                                                                                                                                                                                                                                                                                                                                                                                                                                                                                                                                                                                                                                                                                                                |            |                                   |              |                                       |
| Ms                                                                                                                                                                                       | MUSHOLA                              | 3,750×5,000                                           | 18.750 W2  |      |                 |               |                                         |                        |             | 1        |                                 |                           |                              |            | 1                |                 |              |                                                                                                                                                                                                                                                                                                                                                                                                                                                                                                                                                                                                                                                                                                                                                                                                                                                                                                                                                                                                                                                                                                                                                                                                                                                                                                                                                                                                                                                                                                                                                                                                                                                                                                                                                                                                                                                                                                                                                                                                                                                                                                                                |            |                                   |              | · · · · · · · · · · · · · · · · · · · |
| s                                                                                                                                                                                        | STORACE                              |                                                       | ·          |      | Ì               |               |                                         |                        |             |          |                                 |                           |                              |            |                  |                 |              |                                                                                                                                                                                                                                                                                                                                                                                                                                                                                                                                                                                                                                                                                                                                                                                                                                                                                                                                                                                                                                                                                                                                                                                                                                                                                                                                                                                                                                                                                                                                                                                                                                                                                                                                                                                                                                                                                                                                                                                                                                                                                                                                |            |                                   |              |                                       |
| Te                                                                                                                                                                                       | TERRACE                              | ((1,000×7.500) + (2,000×300)<br>(1,000×28,700)) / 3 = | 10.500 M2  |      |                 |               |                                         |                        | 1           | 1        |                                 |                           |                              |            |                  |                 |              |                                                                                                                                                                                                                                                                                                                                                                                                                                                                                                                                                                                                                                                                                                                                                                                                                                                                                                                                                                                                                                                                                                                                                                                                                                                                                                                                                                                                                                                                                                                                                                                                                                                                                                                                                                                                                                                                                                                                                                                                                                                                                                                                |            |                                   |              |                                       |
| . <del>1</del> •                                                                                                                                                                         | TOTAL                                |                                                       | 160.500 M2 |      | TC              | OTAL          |                                         | 73,400 M2              |             |          | TOTAL                           |                           | 13,150 M2                    |            | TOTAL            | 2 UNIT          |              | 83.206 M2                                                                                                                                                                                                                                                                                                                                                                                                                                                                                                                                                                                                                                                                                                                                                                                                                                                                                                                                                                                                                                                                                                                                                                                                                                                                                                                                                                                                                                                                                                                                                                                                                                                                                                                                                                                                                                                                                                                                                                                                                                                                                                                      | 1          | OTAL                              | 49.1         | 50 M2                                 |
|                                                                                                                                                                                          | 5,000  Pw E  Te  ELECTRICAL BUILDING | 7 500 4                                               |            |      |                 |               | STORAGE                                 | 33.00<br>1<br>ME<br>Te | 200         | ×        |                                 |                           |                              |            | GATE C           | S CONTROL HOUSE | C 12800      |                                                                                                                                                                                                                                                                                                                                                                                                                                                                                                                                                                                                                                                                                                                                                                                                                                                                                                                                                                                                                                                                                                                                                                                                                                                                                                                                                                                                                                                                                                                                                                                                                                                                                                                                                                                                                                                                                                                                                                                                                                                                                                                                | gutake     | GATE SHED ON LI                   | 6.350  E     |                                       |
| CODE FLOOR AREA CODE                                                                                                                                                                     |                                      |                                                       |            |      |                 |               |                                         |                        | n.c         | OOR AREA |                                 |                           | CODE                         |            | FLOOR AREA       |                 | COOE         |                                                                                                                                                                                                                                                                                                                                                                                                                                                                                                                                                                                                                                                                                                                                                                                                                                                                                                                                                                                                                                                                                                                                                                                                                                                                                                                                                                                                                                                                                                                                                                                                                                                                                                                                                                                                                                                                                                                                                                                                                                                                                                                                | FLOOR AREA |                                   |              |                                       |
| Ε                                                                                                                                                                                        | ELECTRICAL ROOM                      | 7,00014,000                                           | 28.000 MZ  | 1    | 314             | _ <del></del> |                                         |                        |             |          | 15,000                          | x5,500 97.                | 500 W2                       | 1          | c                | CONTROL POON    | 12,500-5,450 | 82.550 W2                                                                                                                                                                                                                                                                                                                                                                                                                                                                                                                                                                                                                                                                                                                                                                                                                                                                                                                                                                                                                                                                                                                                                                                                                                                                                                                                                                                                                                                                                                                                                                                                                                                                                                                                                                                                                                                                                                                                                                                                                                                                                                                      | 1 16       | INTAKE GATE SHED<br>ON LEFT BANK  | 3,000/5,350  | 13.050 M2                             |
| Pw                                                                                                                                                                                       | POWER ROCK                           | 5,000×4,000                                           | 20 000 W2  | 2    | Œ               |               | OFFICE EQUIPMENT STO                    | PAGE                   |             |          | 15,000                          | s6,500 gg,                | 500 M2                       |            |                  | TOTAL           |              | 82.560 M2                                                                                                                                                                                                                                                                                                                                                                                                                                                                                                                                                                                                                                                                                                                                                                                                                                                                                                                                                                                                                                                                                                                                                                                                                                                                                                                                                                                                                                                                                                                                                                                                                                                                                                                                                                                                                                                                                                                                                                                                                                                                                                                      |            | TOTAL                             |              | 19.050 M2                             |
| Te                                                                                                                                                                                       | TERRACE                              | (1,500-5,000) / 3 =                                   | 3.000 M2   | 3    | Sc              |               | SEQUENTY ROOM                           |                        |             |          | 4,500                           | 5,600 22.5                | 500 W2                       |            |                  | A Salar         |              |                                                                                                                                                                                                                                                                                                                                                                                                                                                                                                                                                                                                                                                                                                                                                                                                                                                                                                                                                                                                                                                                                                                                                                                                                                                                                                                                                                                                                                                                                                                                                                                                                                                                                                                                                                                                                                                                                                                                                                                                                                                                                                                                |            |                                   |              |                                       |
|                                                                                                                                                                                          |                                      |                                                       |            | 4    | Т               |               | tourt                                   |                        |             |          | 2,000x                          | 2,000 4.00                | O3 V2                        |            |                  |                 |              |                                                                                                                                                                                                                                                                                                                                                                                                                                                                                                                                                                                                                                                                                                                                                                                                                                                                                                                                                                                                                                                                                                                                                                                                                                                                                                                                                                                                                                                                                                                                                                                                                                                                                                                                                                                                                                                                                                                                                                                                                                                                                                                                |            |                                   |              |                                       |
|                                                                                                                                                                                          |                                      |                                                       |            | 5    | Te              | 100           | TERRACE                                 |                        |             |          | ((22,500s1<br>(3,000+2,0        | .500)+<br>00)) / 3 = 13.2 | 250 WZ                       |            |                  |                 |              |                                                                                                                                                                                                                                                                                                                                                                                                                                                                                                                                                                                                                                                                                                                                                                                                                                                                                                                                                                                                                                                                                                                                                                                                                                                                                                                                                                                                                                                                                                                                                                                                                                                                                                                                                                                                                                                                                                                                                                                                                                                                                                                                |            | 1                                 |              |                                       |
|                                                                                                                                                                                          |                                      |                                                       |            |      |                 |               |                                         | -                      | 1           |          |                                 | :                         |                              |            |                  |                 |              |                                                                                                                                                                                                                                                                                                                                                                                                                                                                                                                                                                                                                                                                                                                                                                                                                                                                                                                                                                                                                                                                                                                                                                                                                                                                                                                                                                                                                                                                                                                                                                                                                                                                                                                                                                                                                                                                                                                                                                                                                                                                                                                                |            |                                   |              |                                       |
| TOTAL 51,000 M2                                                                                                                                                                          |                                      |                                                       |            |      |                 | TOTAL         |                                         |                        |             |          | 234.750 N2 TOTAL 2 UNIT 165.120 |                           |                              | 165.120 M2 | TOTAL 19.050 W2  |                 |              |                                                                                                                                                                                                                                                                                                                                                                                                                                                                                                                                                                                                                                                                                                                                                                                                                                                                                                                                                                                                                                                                                                                                                                                                                                                                                                                                                                                                                                                                                                                                                                                                                                                                                                                                                                                                                                                                                                                                                                                                                                                                                                                                |            |                                   |              |                                       |
|                                                                                                                                                                                          | TOTAL 532.800 M2                     |                                                       |            |      |                 |               |                                         |                        |             |          |                                 |                           |                              |            | TOTAL 316.526 M2 |                 |              |                                                                                                                                                                                                                                                                                                                                                                                                                                                                                                                                                                                                                                                                                                                                                                                                                                                                                                                                                                                                                                                                                                                                                                                                                                                                                                                                                                                                                                                                                                                                                                                                                                                                                                                                                                                                                                                                                                                                                                                                                                                                                                                                |            |                                   |              |                                       |