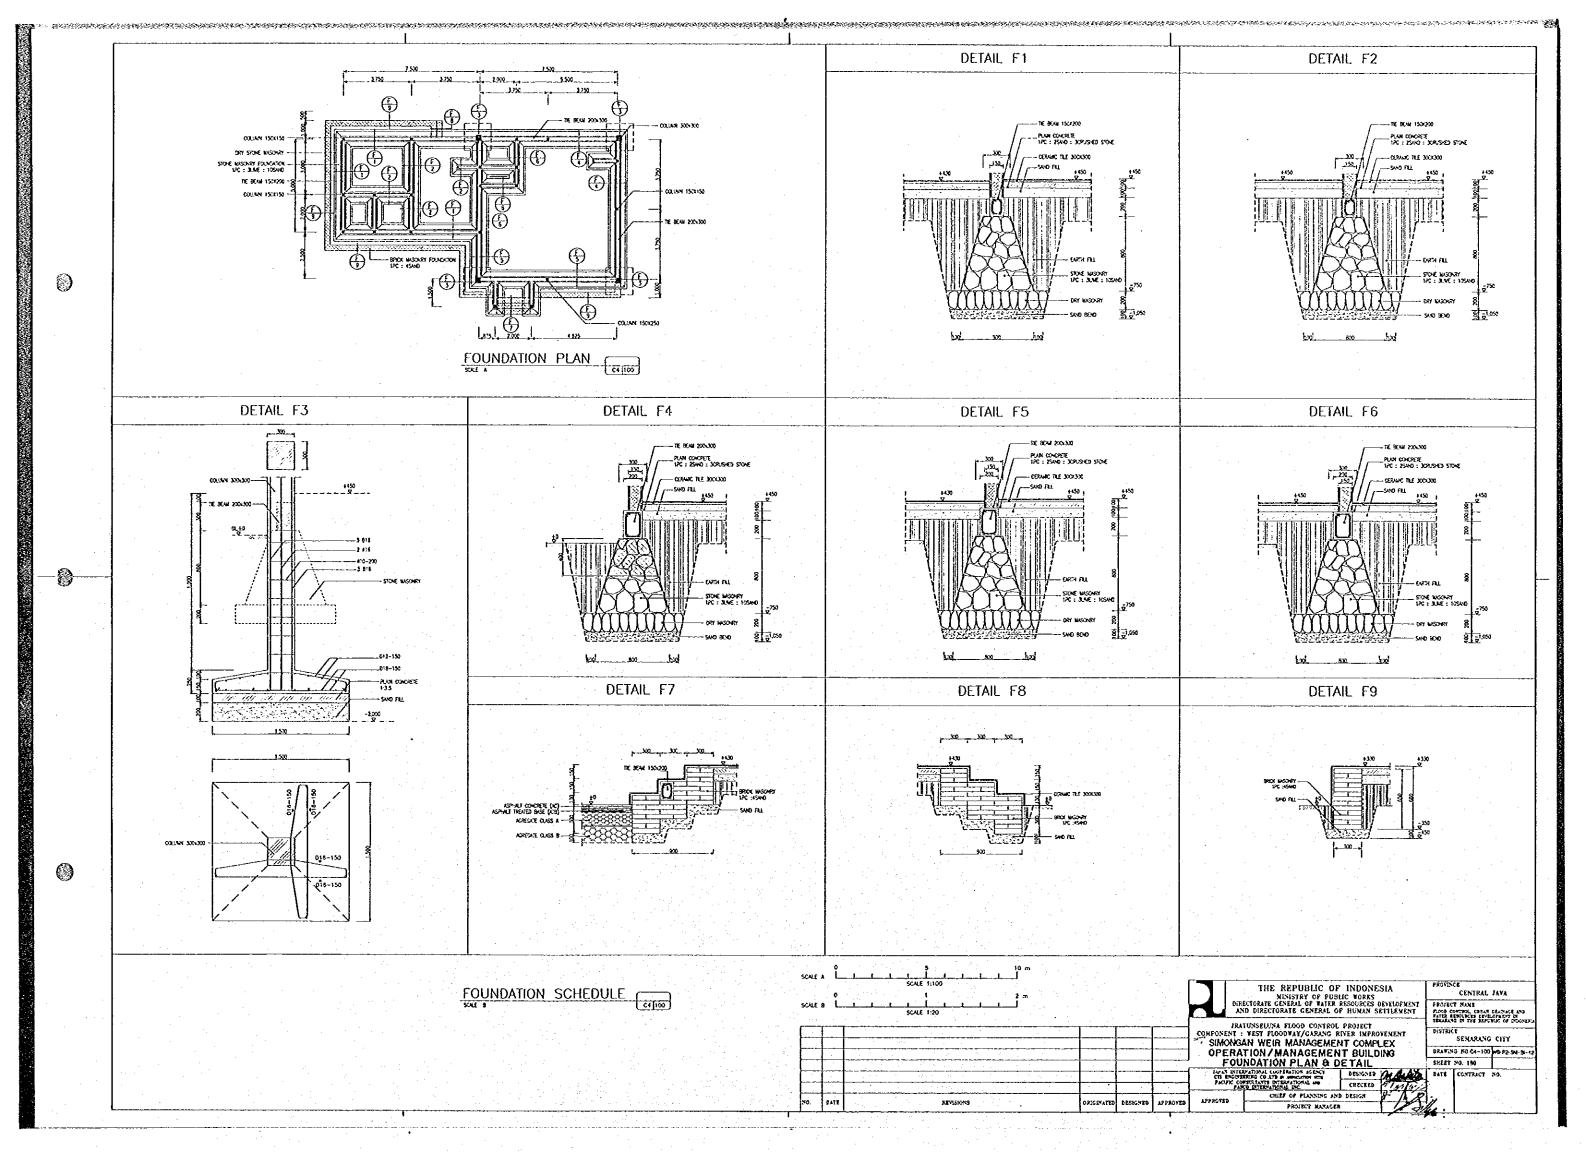

ASSOCIATION WITH                               | COCCO TICLIA   | ""       | compact no                                         |
|     | 20       | DATE | 4 |                           | EVISIONS    |             |              | CANCINATED | DESIGNED | APPROVED                               | APPROVED     | CHEEF OF FLANSONS AND DESIGN                                  | 7 7 2          |          |                                                    |
| 1   |          | 1    | 1 | <del></del>               | <del></del> | <del></del> |              | <u> </u>   | L        | ــــــــــــــــــــــــــــــــــــــ | <u></u>      | 1 PAGE AND COOK                                               | - V 500        | <u> </u> |                                                    |