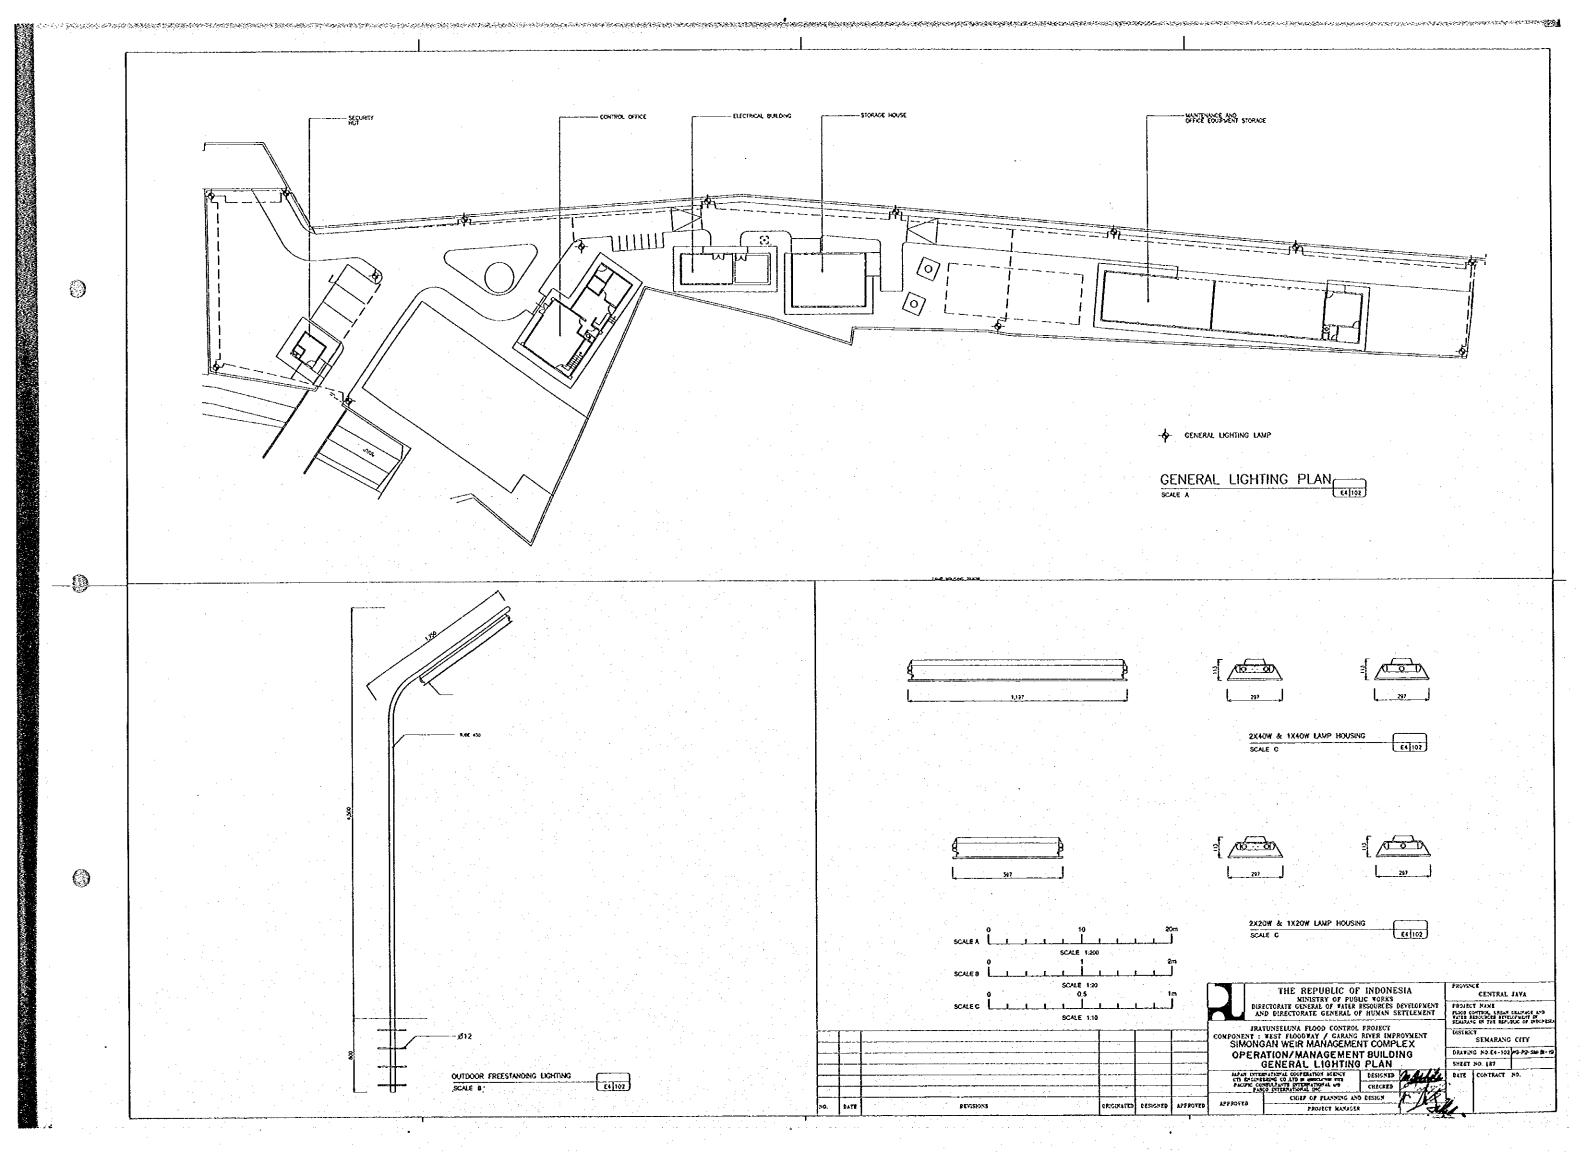

ITH                               | COCCO TICLIA   | ""       | compact no                                         |
|     | 20       | DATE | 4 |                           | EVISIONS    |             |              | CANCINATED | DESIGNED | APPROVED                               | APPROVED     | CHEEF OF FLANSONS AND DESIGN                                  | 7 7 2          |          |                                                    |
| 1   |          | 1    | 1 | <del></del>               | <del></del> | <del></del> |              | <u> </u>   | L        | ــــــــــــــــــــــــــــــــــــــ | <u></u>      | 1 PAGE AND COOK                                               | - V 500        | <u> </u> |                                                    |