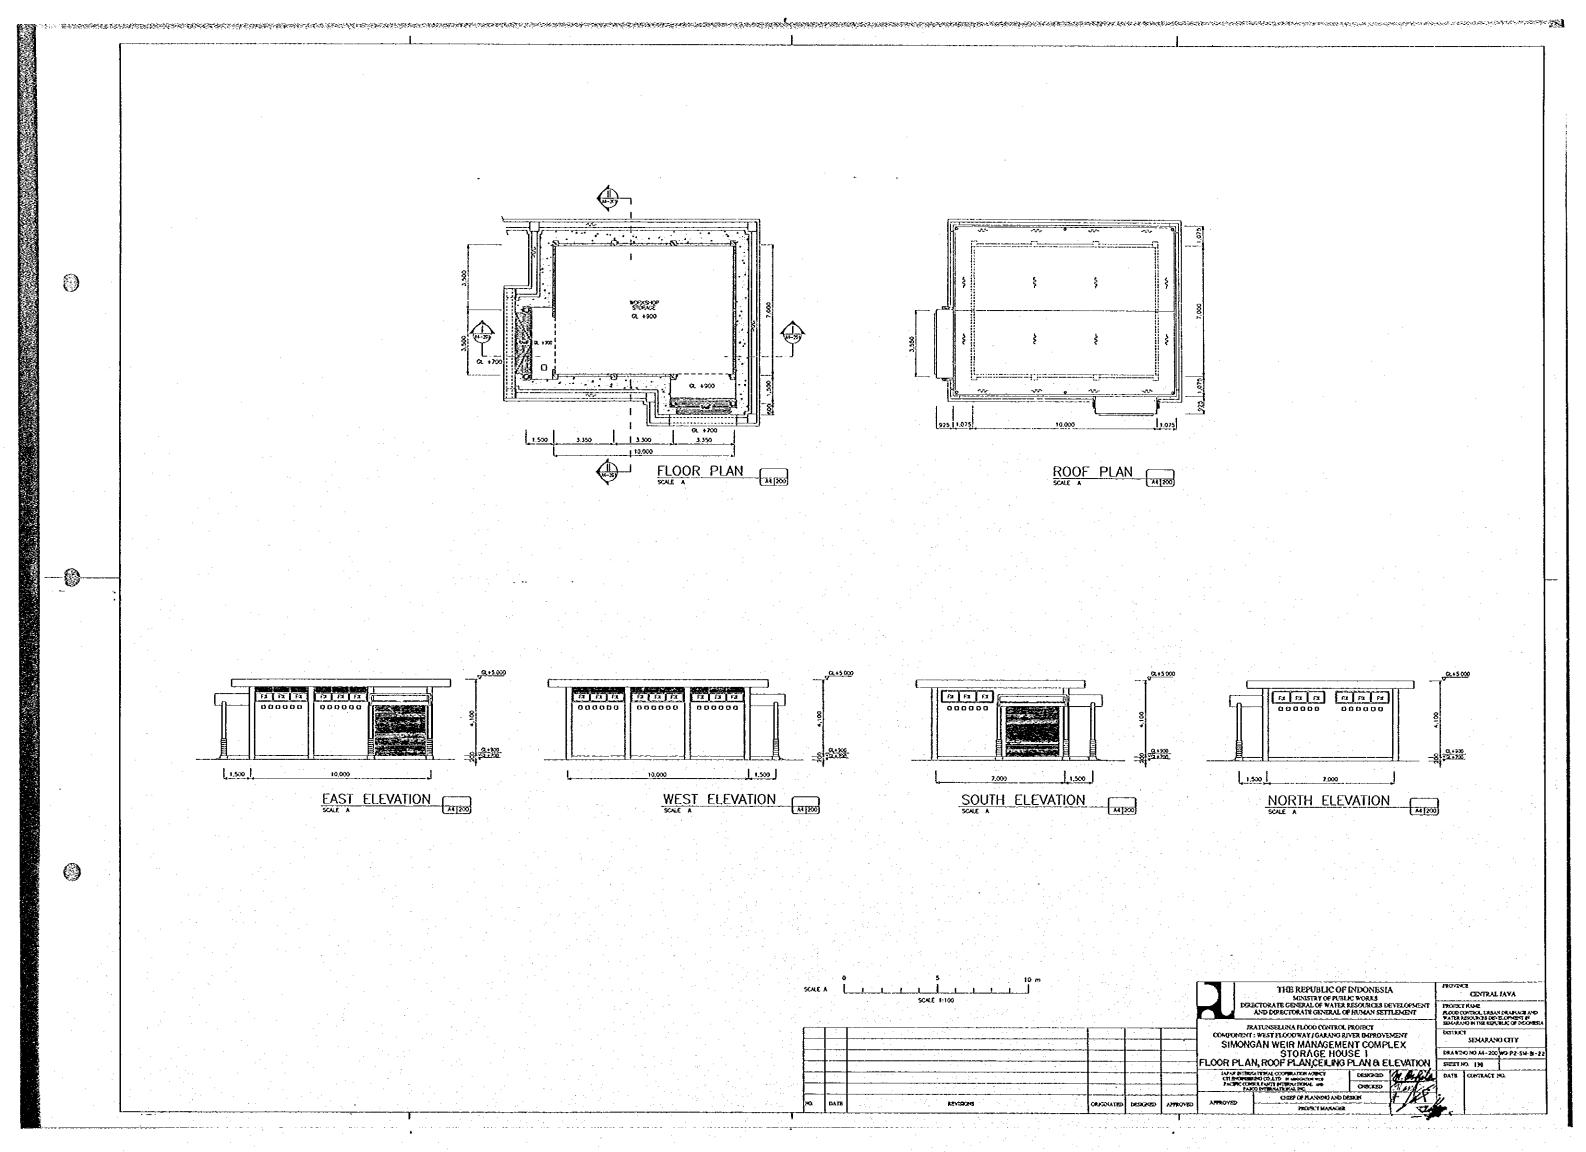

## FLOOR AREA TABLE

| OPERATION/MANAGEMENT BUILDING  15,000  7,500  7,500  7,500  7,500  7,500  7,500  7,500  7,500  7,500  7,500  7,500  7,500  7,500  7,500  7,500  7,500  7,500  7,500  7,500  7,500  7,500 |                                      |                                                       |            |      | STORACE HOUSE I |               |                                         |                        | SUARD HOUSE |          |                                 |                           | GATE CONTROL HOUSE I ( 2.3 ) |            |                  |                 |              | III.0550  III.05 |            |                                   |              |                                       |
|------------------------------------------------------------------------------------------------------------------------------------------------------------------------------------------|--------------------------------------|-------------------------------------------------------|------------|------|-----------------|---------------|-----------------------------------------|------------------------|-------------|----------|---------------------------------|---------------------------|------------------------------|------------|------------------|-----------------|--------------|--------------------------------------------------------------------------------------------------------------------------------------------------------------------------------------------------------------------------------------------------------------------------------------------------------------------------------------------------------------------------------------------------------------------------------------------------------------------------------------------------------------------------------------------------------------------------------------------------------------------------------------------------------------------------------------------------------------------------------------------------------------------------------------------------------------------------------------------------------------------------------------------------------------------------------------------------------------------------------------------------------------------------------------------------------------------------------------------------------------------------------------------------------------------------------------------------------------------------------------------------------------------------------------------------------------------------------------------------------------------------------------------------------------------------------------------------------------------------------------------------------------------------------------------------------------------------------------------------------------------------------------------------------------------------------------------------------------------------------------------------------------------------------------------------------------------------------------------------------------------------------------------------------------------------------------------------------------------------------------------------------------------------------------------------------------------------------------------------------------------------------|------------|-----------------------------------|--------------|---------------------------------------|
| CODE FLOOR AS                                                                                                                                                                            |                                      |                                                       |            | C00£ |                 |               | FLOOR AREA                              |                        | C00€        |          | 000€                            | FLOOR AREA                |                              | CCOE       |                  |                 | FLOOR AREA   | REA CODE                                                                                                                                                                                                                                                                                                                                                                                                                                                                                                                                                                                                                                                                                                                                                                                                                                                                                                                                                                                                                                                                                                                                                                                                                                                                                                                                                                                                                                                                                                                                                                                                                                                                                                                                                                                                                                                                                                                                                                                                                                                                                                                       |            | FLOOR AREA                        |              |                                       |
| 0                                                                                                                                                                                        | OFFICE POON                          |                                                       |            | 1    | s               | STROPAGE      | 7,000×10,000                            | 70.000 M2              | 1           | Sc       | SEOLFOTY ROOM                   | 1                         |                              | 1          | С                | CONTROL ROOM    | 6,450x5,450  | 41.503 H2                                                                                                                                                                                                                                                                                                                                                                                                                                                                                                                                                                                                                                                                                                                                                                                                                                                                                                                                                                                                                                                                                                                                                                                                                                                                                                                                                                                                                                                                                                                                                                                                                                                                                                                                                                                                                                                                                                                                                                                                                                                                                                                      | 1 IG       | INTAKE GATE SHED<br>ON RIGHT BANK | 3,000x13,050 | 43.150 W2                             |
| 7                                                                                                                                                                                        | TORET                                | 7,500±7,500                                           | 58.250 M2  | 2    | Te              | TERRACE       | ((1,500×3,500)+<br>(1,500×3,350)) / 3 = | 3.400 W2               | 2           | τ        | HOLET                           | (3,500-3,500)             | 12.250 W2                    |            |                  | TOTAL           |              | 41.503 M2                                                                                                                                                                                                                                                                                                                                                                                                                                                                                                                                                                                                                                                                                                                                                                                                                                                                                                                                                                                                                                                                                                                                                                                                                                                                                                                                                                                                                                                                                                                                                                                                                                                                                                                                                                                                                                                                                                                                                                                                                                                                                                                      |            | TOTAL                             |              | 43.150 M2                             |
| St                                                                                                                                                                                       | STAR ROOM                            | *                                                     |            |      |                 |               | İ                                       |                        | 3           | Te       | TERRACE                         | (1,800y1,500) / 3 =       | 0.900 M2                     |            |                  |                 |              | İ                                                                                                                                                                                                                                                                                                                                                                                                                                                                                                                                                                                                                                                                                                                                                                                                                                                                                                                                                                                                                                                                                                                                                                                                                                                                                                                                                                                                                                                                                                                                                                                                                                                                                                                                                                                                                                                                                                                                                                                                                                                                                                                              |            |                                   |              |                                       |
| co                                                                                                                                                                                       | CONTROL ROOM                         | 7,500×7,500                                           | 56.250 M2  |      |                 |               |                                         |                        |             | 1        | 1.0                             |                           |                              |            | T                |                 |              |                                                                                                                                                                                                                                                                                                                                                                                                                                                                                                                                                                                                                                                                                                                                                                                                                                                                                                                                                                                                                                                                                                                                                                                                                                                                                                                                                                                                                                                                                                                                                                                                                                                                                                                                                                                                                                                                                                                                                                                                                                                                                                                                |            |                                   |              |                                       |
| 0/X                                                                                                                                                                                      | DINING ROOM / KITCHEN                | 3,750+5,000                                           | 18.750 M2  |      |                 |               |                                         |                        |             |          |                                 |                           |                              |            |                  |                 |              |                                                                                                                                                                                                                                                                                                                                                                                                                                                                                                                                                                                                                                                                                                                                                                                                                                                                                                                                                                                                                                                                                                                                                                                                                                                                                                                                                                                                                                                                                                                                                                                                                                                                                                                                                                                                                                                                                                                                                                                                                                                                                                                                |            |                                   |              |                                       |
| В                                                                                                                                                                                        | BED POON                             |                                                       |            |      |                 |               |                                         |                        |             |          | :                               |                           |                              |            |                  |                 |              |                                                                                                                                                                                                                                                                                                                                                                                                                                                                                                                                                                                                                                                                                                                                                                                                                                                                                                                                                                                                                                                                                                                                                                                                                                                                                                                                                                                                                                                                                                                                                                                                                                                                                                                                                                                                                                                                                                                                                                                                                                                                                                                                |            |                                   |              |                                       |
| Ms                                                                                                                                                                                       | MUSHOLA                              | 3,750×5,000                                           | 18.750 W2  |      |                 |               |                                         |                        |             | 1        |                                 |                           |                              |            | 1                |                 |              |                                                                                                                                                                                                                                                                                                                                                                                                                                                                                                                                                                                                                                                                                                                                                                                                                                                                                                                                                                                                                                                                                                                                                                                                                                                                                                                                                                                                                                                                                                                                                                                                                                                                                                                                                                                                                                                                                                                                                                                                                                                                                                                                |            |                                   |              | · · · · · · · · · · · · · · · · · · · |
| s                                                                                                                                                                                        | STORACE                              |                                                       | ·          |      | Ì               |               |                                         |                        |             |          |                                 |                           |                              |            |                  |                 |              |                                                                                                                                                                                                                                                                                                                                                                                                                                                                                                                                                                                                                                                                                                                                                                                                                                                                                                                                                                                                                                                                                                                                                                                                                                                                                                                                                                                                                                                                                                                                                                                                                                                                                                                                                                                                                                                                                                                                                                                                                                                                                                                                |            |                                   |              |                                       |
| Te                                                                                                                                                                                       | TERRACE                              | ((1,000×7.500) + (2,000×300)<br>(1,000×28,700)) / 3 = | 10.500 M2  |      |                 |               |                                         |                        | 1           | 1        |                                 |                           |                              |            |                  |                 |              |                                                                                                                                                                                                                                                                                                                                                                                                                                                                                                                                                                                                                                                                                                                                                                                                                                                                                                                                                                                                                                                                                                                                                                                                                                                                                                                                                                                                                                                                                                                                                                                                                                                                                                                                                                                                                                                                                                                                                                                                                                                                                                                                |            |                                   |              |                                       |
| . <del>1</del> •                                                                                                                                                                         | TOTAL                                |                                                       | 160.500 M2 |      | TC              | OTAL          |                                         | 73,400 M2              |             |          | TOTAL                           |                           | 13,150 M2                    |            | TOTAL            | 2 UNIT          |              | 83.206 M2                                                                                                                                                                                                                                                                                                                                                                                                                                                                                                                                                                                                                                                                                                                                                                                                                                                                                                                                                                                                                                                                                                                                                                                                                                                                                                                                                                                                                                                                                                                                                                                                                                                                                                                                                                                                                                                                                                                                                                                                                                                                                                                      | 1          | OTAL                              | 49.1         | 50 M2                                 |
|                                                                                                                                                                                          | 5,000  Pw E  Te  ELECTRICAL BUILDING | 7 500 4                                               |            |      |                 |               | STORAGE                                 | 33.00<br>1<br>ME<br>Te | 200         | ×        |                                 |                           |                              |            | GATE C           | S CONTROL HOUSE | C 12800      |                                                                                                                                                                                                                                                                                                                                                                                                                                                                                                                                                                                                                                                                                                                                                                                                                                                                                                                                                                                                                                                                                                                                                                                                                                                                                                                                                                                                                                                                                                                                                                                                                                                                                                                                                                                                                                                                                                                                                                                                                                                                                                                                | gutake     | GATE SHED ON LI                   | 6.350  E     |                                       |
| CODE FLOOR AREA CODE                                                                                                                                                                     |                                      |                                                       |            |      |                 |               |                                         |                        | n.c         | OOR AREA |                                 |                           | CODE                         |            | FLOOR AREA       |                 | COOE         |                                                                                                                                                                                                                                                                                                                                                                                                                                                                                                                                                                                                                                                                                                                                                                                                                                                                                                                                                                                                                                                                                                                                                                                                                                                                                                                                                                                                                                                                                                                                                                                                                                                                                                                                                                                                                                                                                                                                                                                                                                                                                                                                | FLOOR AREA |                                   |              |                                       |
| Ε                                                                                                                                                                                        | ELECTRICAL ROOM                      | 7,00014,000                                           | 28.000 MZ  | 1    | 314             | _ <del></del> |                                         |                        |             |          | 15,000                          | x5,500 97.                | 500 W2                       | 1          | c                | CONTROL POON    | 12,500-5,450 | 82.550 W2                                                                                                                                                                                                                                                                                                                                                                                                                                                                                                                                                                                                                                                                                                                                                                                                                                                                                                                                                                                                                                                                                                                                                                                                                                                                                                                                                                                                                                                                                                                                                                                                                                                                                                                                                                                                                                                                                                                                                                                                                                                                                                                      | 1 16       | INTAKE GATE SHED<br>ON LEFT BANK  | 3,000/5,350  | 13.050 M2                             |
| Pw                                                                                                                                                                                       | POWER ROCK                           | 5,000×4,000                                           | 20 000 W2  | 2    | Œ               |               | OFFICE EQUIPMENT STO                    | PAGE                   |             |          | 15,000                          | s6,500 gg,                | 500 M2                       |            |                  | TOTAL           |              | 82.560 M2                                                                                                                                                                                                                                                                                                                                                                                                                                                                                                                                                                                                                                                                                                                                                                                                                                                                                                                                                                                                                                                                                                                                                                                                                                                                                                                                                                                                                                                                                                                                                                                                                                                                                                                                                                                                                                                                                                                                                                                                                                                                                                                      |            | TOTAL                             |              | 19.050 M2                             |
| Te                                                                                                                                                                                       | TERRACE                              | (1,500-5,000) / 3 =                                   | 3.000 M2   | 3    | Sc              |               | SEQUENTY ROOM                           |                        |             |          | 4,500                           | 5,600 22.5                | 500 W2                       |            |                  | A Salar         |              |                                                                                                                                                                                                                                                                                                                                                                                                                                                                                                                                                                                                                                                                                                                                                                                                                                                                                                                                                                                                                                                                                                                                                                                                                                                                                                                                                                                                                                                                                                                                                                                                                                                                                                                                                                                                                                                                                                                                                                                                                                                                                                                                |            |                                   |              |                                       |
|                                                                                                                                                                                          |                                      |                                                       |            | 4    | Т               |               | tourt                                   |                        |             |          | 2,000x                          | 2,000 4.00                | O3 V2                        |            |                  |                 |              |                                                                                                                                                                                                                                                                                                                                                                                                                                                                                                                                                                                                                                                                                                                                                                                                                                                                                                                                                                                                                                                                                                                                                                                                                                                                                                                                                                                                                                                                                                                                                                                                                                                                                                                                                                                                                                                                                                                                                                                                                                                                                                                                |            |                                   |              |                                       |
|                                                                                                                                                                                          |                                      |                                                       |            | 5    | Te              | 100           | TERRACE                                 |                        |             |          | ((22,500s1<br>(3,000+2,0        | .500)+<br>00)) / 3 = 13.2 | 250 WZ                       |            |                  |                 |              |                                                                                                                                                                                                                                                                                                                                                                                                                                                                                                                                                                                                                                                                                                                                                                                                                                                                                                                                                                                                                                                                                                                                                                                                                                                                                                                                                                                                                                                                                                                                                                                                                                                                                                                                                                                                                                                                                                                                                                                                                                                                                                                                |            | 1                                 |              |                                       |
|                                                                                                                                                                                          |                                      |                                                       |            |      |                 |               |                                         | -                      | 1           |          |                                 | :                         |                              |            |                  |                 |              |                                                                                                                                                                                                                                                                                                                                                                                                                                                                                                                                                                                                                                                                                                                                                                                                                                                                                                                                                                                                                                                                                                                                                                                                                                                                                                                                                                                                                                                                                                                                                                                                                                                                                                                                                                                                                                                                                                                                                                                                                                                                                                                                |            |                                   |              |                                       |
| TOTAL 51,000 M2                                                                                                                                                                          |                                      |                                                       |            |      |                 | TOTAL         |                                         |                        |             |          | 234.750 N2 TOTAL 2 UNIT 165.120 |                           |                              | 165.120 M2 | TOTAL 19.050 W2  |                 |              |                                                                                                                                                                                                                                                                                                                                                                                                                                                                                                                                                                                                                                                                                                                                                                                                                                                                                                                                                                                                                                                                                                                                                                                                                                                                                                                                                                                                                                                                                                                                                                                                                                                                                                                                                                                                                                                                                                                                                                                                                                                                                                                                |            |                                   |              |                                       |
|                                                                                                                                                                                          | TOTAL 532.800 M2                     |                                                       |            |      |                 |               |                                         |                        |             |          |                                 |                           |                              |            | TOTAL 316.526 M2 |                 |              |                                                                                                                                                                                                                                                                                                                                                                                                                                                                                                                                                                                                                                                                                                                                                                                                                                                                                                                                                                                                                                                                                                                                                                                                                                                                                                                                                                                                                                                                                                                                                                                                                                                                                                                                                                                                                                                                                                                                                                                                                                                                                                                                |            |                                   |              |                                       |