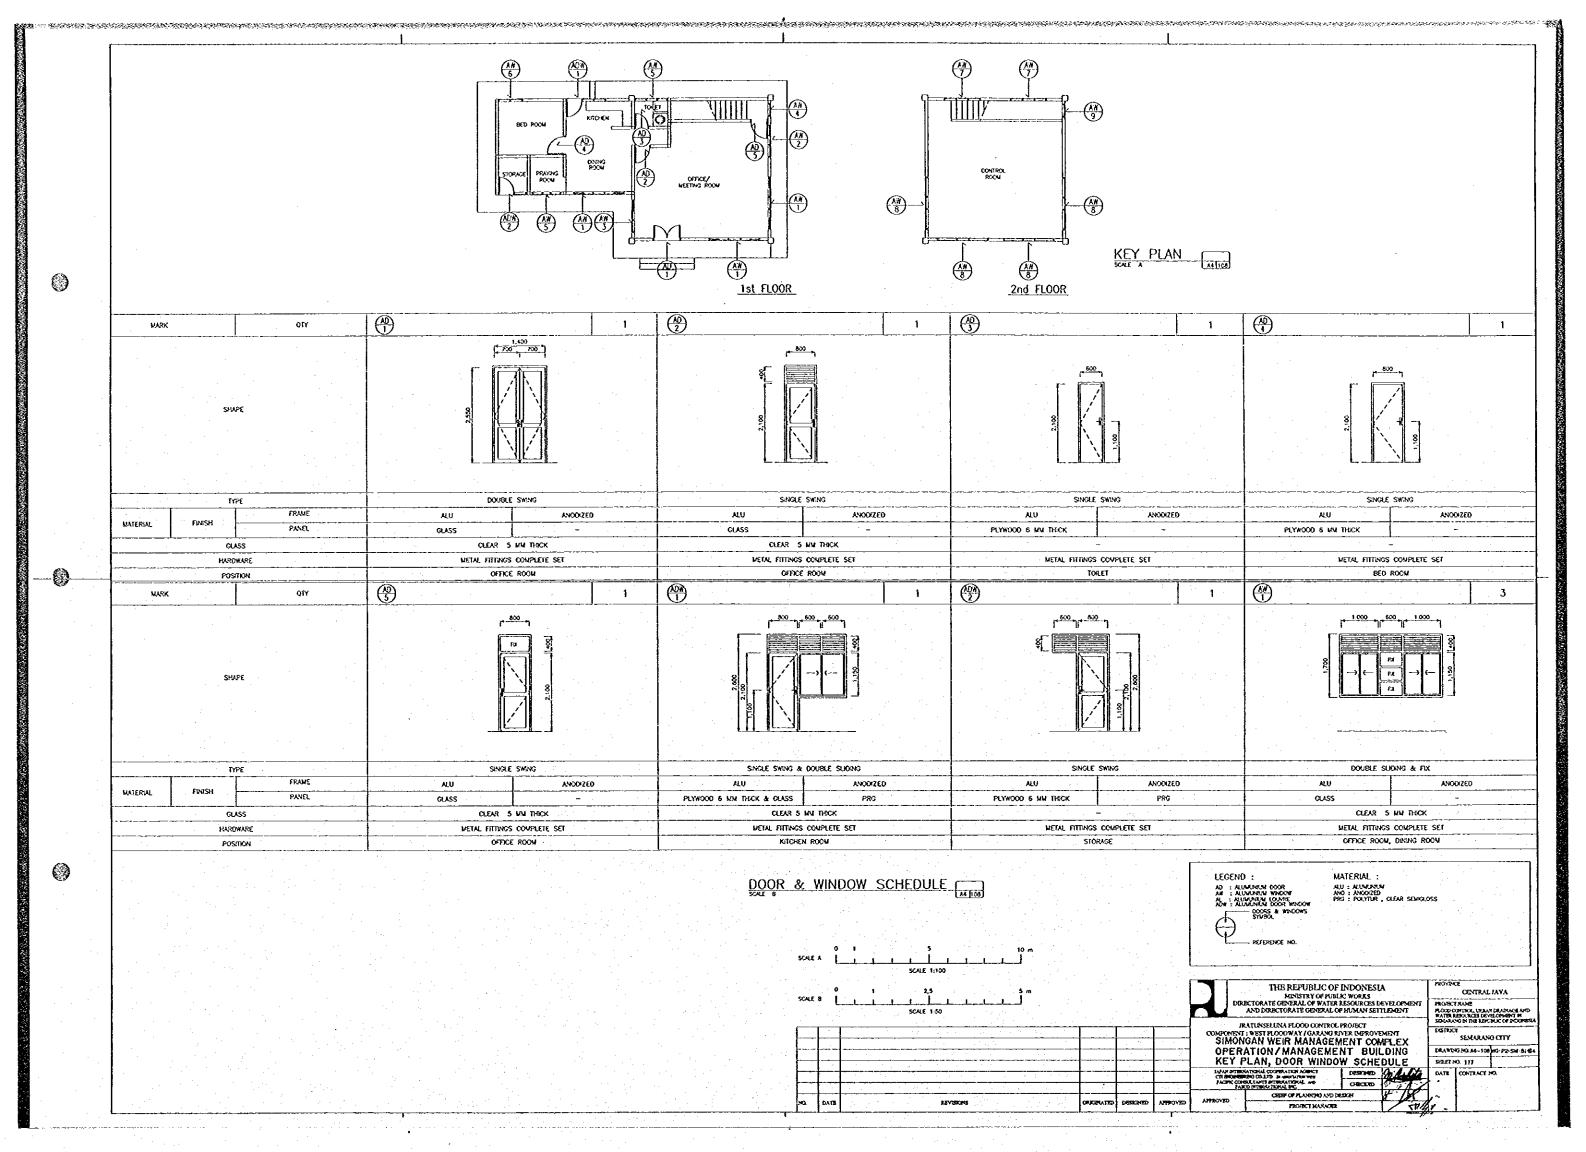

## FLOOR AREA TABLE

| OPERATION/MANAGEMENT BUILDING  15,000  7,500  7,500  7,500  7,500  7,500  7,500  7,500  7,500  7,500  7,500  7,500  7,500  7,500  7,500  7,500  7,500  7,500  7,500  7,500  7,500  7,500 |                                      |                                                       |            |      | STORACE HOUSE I |               |                                         |                        | SUARD HOUSE |          |                                 |                           | GATE CONTROL HOUSE I ( 2.3 ) |            |                  |                 |              | III.0550  III.05 |            |                                   |              |                                       |
|------------------------------------------------------------------------------------------------------------------------------------------------------------------------------------------|--------------------------------------|-------------------------------------------------------|------------|------|-----------------|---------------|-----------------------------------------|------------------------|-------------|----------|---------------------------------|---------------------------|------------------------------|------------|------------------|-----------------|--------------|--------------------------------------------------------------------------------------------------------------------------------------------------------------------------------------------------------------------------------------------------------------------------------------------------------------------------------------------------------------------------------------------------------------------------------------------------------------------------------------------------------------------------------------------------------------------------------------------------------------------------------------------------------------------------------------------------------------------------------------------------------------------------------------------------------------------------------------------------------------------------------------------------------------------------------------------------------------------------------------------------------------------------------------------------------------------------------------------------------------------------------------------------------------------------------------------------------------------------------------------------------------------------------------------------------------------------------------------------------------------------------------------------------------------------------------------------------------------------------------------------------------------------------------------------------------------------------------------------------------------------------------------------------------------------------------------------------------------------------------------------------------------------------------------------------------------------------------------------------------------------------------------------------------------------------------------------------------------------------------------------------------------------------------------------------------------------------------------------------------------------------|------------|-----------------------------------|--------------|---------------------------------------|
| CODE FLOOR AS                                                                                                                                                                            |                                      |                                                       |            | C00£ |                 |               | FLOOR AREA                              |                        | C00€        |          | 000€                            | FLOOR AREA                |                              | CCOE       |                  |                 | FLOOR AREA   | REA CODE                                                                                                                                                                                                                                                                                                                                                                                                                                                                                                                                                                                                                                                                                                                                                                                                                                                                                                                                                                                                                                                                                                                                                                                                                                                                                                                                                                                                                                                                                                                                                                                                                                                                                                                                                                                                                                                                                                                                                                                                                                                                                                                       |            | FLOOR AREA                        |              |                                       |
| 0                                                                                                                                                                                        | OFFICE POON                          |                                                       |            | 1    | s               | STROPAGE      | 7,000×10,000                            | 70.000 M2              | 1           | Sc       | SEOLFOTY ROOM                   | 1                         |                              | 1          | С                | CONTROL ROOM    | 6,450x5,450  | 41.503 H2                                                                                                                                                                                                                                                                                                                                                                                                                                                                                                                                                                                                                                                                                                                                                                                                                                                                                                                                                                                                                                                                                                                                                                                                                                                                                                                                                                                                                                                                                                                                                                                                                                                                                                                                                                                                                                                                                                                                                                                                                                                                                                                      | 1 IG       | INTAKE GATE SHED<br>ON RIGHT BANK | 3,000x13,050 | 43.150 W2                             |
| 7                                                                                                                                                                                        | TORET                                | 7,500±7,500                                           | 58.250 M2  | 2    | Te              | TERRACE       | ((1,500×3,500)+<br>(1,500×3,350)) / 3 = | 3.400 W2               | 2           | τ        | HOLET                           | (3,500-3,500)             | 12.250 W2                    |            |                  | TOTAL           |              | 41.503 M2                                                                                                                                                                                                                                                                                                                                                                                                                                                                                                                                                                                                                                                                                                                                                                                                                                                                                                                                                                                                                                                                                                                                                                                                                                                                                                                                                                                                                                                                                                                                                                                                                                                                                                                                                                                                                                                                                                                                                                                                                                                                                                                      |            | TOTAL                             |              | 43.150 M2                             |
| St                                                                                                                                                                                       | STAR ROOM                            | *                                                     |            |      |                 |               | İ                                       |                        | 3           | Te       | TERRACE                         | (1,800y1,500) / 3 =       | 0.900 M2                     |            |                  |                 |              | İ                                                                                                                                                                                                                                                                                                                                                                                                                                                                                                                                                                                                                                                                                                                                                                                                                                                                                                                                                                                                                                                                                                                                                                                                                                                                                                                                                                                                                                                                                                                                                                                                                                                                                                                                                                                                                                                                                                                                                                                                                                                                                                                              |            |                                   |              |                                       |
| co                                                                                                                                                                                       | CONTROL ROOM                         | 7,500×7,500                                           | 56.250 M2  |      |                 |               |                                         |                        |             | 1        | 1.0                             |                           |                              |            | T                |                 |              |                                                                                                                                                                                                                                                                                                                                                                                                                                                                                                                                                                                                                                                                                                                                                                                                                                                                                                                                                                                                                                                                                                                                                                                                                                                                                                                                                                                                                                                                                                                                                                                                                                                                                                                                                                                                                                                                                                                                                                                                                                                                                                                                |            |                                   |              |                                       |
| 0/X                                                                                                                                                                                      | DINING ROOM / KITCHEN                | 3,750+5,000                                           | 18.750 M2  |      |                 |               |                                         |                        |             |          |                                 |                           |                              |            |                  |                 |              |                                                                                                                                                                                                                                                                                                                                                                                                                                                                                                                                                                                                                                                                                                                                                                                                                                                                                                                                                                                                                                                                                                                                                                                                                                                                                                                                                                                                                                                                                                                                                                                                                                                                                                                                                                                                                                                                                                                                                                                                                                                                                                                                |            |                                   |              |                                       |
| В                                                                                                                                                                                        | BED POON                             |                                                       |            |      |                 |               |                                         |                        |             |          | :                               |                           |                              |            |                  |                 |              |                                                                                                                                                                                                                                                                                                                                                                                                                                                                                                                                                                                                                                                                                                                                                                                                                                                                                                                                                                                                                                                                                                                                                                                                                                                                                                                                                                                                                                                                                                                                                                                                                                                                                                                                                                                                                                                                                                                                                                                                                                                                                                                                |            |                                   |              |                                       |
| Ms                                                                                                                                                                                       | MUSHOLA                              | 3,750×5,000                                           | 18.750 W2  |      |                 |               |                                         |                        |             | 1        |                                 |                           |                              |            | 1                |                 |              |                                                                                                                                                                                                                                                                                                                                                                                                                                                                                                                                                                                                                                                                                                                                                                                                                                                                                                                                                                                                                                                                                                                                                                                                                                                                                                                                                                                                                                                                                                                                                                                                                                                                                                                                                                                                                                                                                                                                                                                                                                                                                                                                |            |                                   |              | · · · · · · · · · · · · · · · · · · · |
| s                                                                                                                                                                                        | STORACE                              |                                                       | ·          |      | Ì               |               |                                         |                        |             |          |                                 |                           |                              |            |                  |                 |              |                                                                                                                                                                                                                                                                                                                                                                                                                                                                                                                                                                                                                                                                                                                                                                                                                                                                                                                                                                                                                                                                                                                                                                                                                                                                                                                                                                                                                                                                                                                                                                                                                                                                                                                                                                                                                                                                                                                                                                                                                                                                                                                                |            |                                   |              |                                       |
| Te                                                                                                                                                                                       | TERRACE                              | ((1,000×7.500) + (2,000×300)<br>(1,000×28,700)) / 3 = | 10.500 M2  |      |                 |               |                                         |                        | 1           | 1        |                                 |                           |                              |            |                  |                 |              |                                                                                                                                                                                                                                                                                                                                                                                                                                                                                                                                                                                                                                                                                                                                                                                                                                                                                                                                                                                                                                                                                                                                                                                                                                                                                                                                                                                                                                                                                                                                                                                                                                                                                                                                                                                                                                                                                                                                                                                                                                                                                                                                |            |                                   |              |                                       |
| . <del>1</del> •                                                                                                                                                                         | TOTAL                                |                                                       | 160.500 M2 |      | TC              | OTAL          |                                         | 73,400 M2              |             |          | TOTAL                           |                           | 13,150 M2                    |            | TOTAL            | 2 UNIT          |              | 83.206 M2                                                                                                                                                                                                                                                                                                                                                                                                                                                                                                                                                                                                                                                                                                                                                                                                                                                                                                                                                                                                                                                                                                                                                                                                                                                                                                                                                                                                                                                                                                                                                                                                                                                                                                                                                                                                                                                                                                                                                                                                                                                                                                                      | 1          | OTAL                              | 49.1         | 50 M2                                 |
|                                                                                                                                                                                          | 5,000  Pw E  Te  ELECTRICAL BUILDING | 7 500 4                                               |            |      |                 |               | STORAGE                                 | 33.00<br>1<br>ME<br>Te | 200         | ×        |                                 |                           |                              |            | GATE C           | S CONTROL HOUSE | C 12800      |                                                                                                                                                                                                                                                                                                                                                                                                                                                                                                                                                                                                                                                                                                                                                                                                                                                                                                                                                                                                                                                                                                                                                                                                                                                                                                                                                                                                                                                                                                                                                                                                                                                                                                                                                                                                                                                                                                                                                                                                                                                                                                                                | gutake     | GATE SHED ON LI                   | 6.350  E     |                                       |
| CODE FLOOR AREA CODE                                                                                                                                                                     |                                      |                                                       |            |      |                 |               |                                         |                        | n.c         | OOR AREA |                                 |                           | CODE                         |            | FLOOR AREA       |                 | COOE         |                                                                                                                                                                                                                                                                                                                                                                                                                                                                                                                                                                                                                                                                                                                                                                                                                                                                                                                                                                                                                                                                                                                                                                                                                                                                                                                                                                                                                                                                                                                                                                                                                                                                                                                                                                                                                                                                                                                                                                                                                                                                                                                                | FLOOR AREA |                                   |              |                                       |
| Ε                                                                                                                                                                                        | ELECTRICAL ROOM                      | 7,00014,000                                           | 28.000 MZ  | 1    | 314             | _ <del></del> |                                         |                        |             |          | 15,000                          | x5,500 97.                | 500 W2                       | 1          | c                | CONTROL POON    | 12,500-5,450 | 82.550 W2                                                                                                                                                                                                                                                                                                                                                                                                                                                                                                                                                                                                                                                                                                                                                                                                                                                                                                                                                                                                                                                                                                                                                                                                                                                                                                                                                                                                                                                                                                                                                                                                                                                                                                                                                                                                                                                                                                                                                                                                                                                                                                                      | 1 16       | INTAKE GATE SHED<br>ON LEFT BANK  | 3,000/5,350  | 13.050 M2                             |
| Pw                                                                                                                                                                                       | POWER ROCK                           | 5,000×4,000                                           | 20 000 W2  | 2    | Œ               |               | OFFICE EQUIPMENT STO                    | PAGE                   |             |          | 15,000                          | s6,500 gg,                | 500 M2                       |            |                  | TOTAL           |              | 82.560 M2                                                                                                                                                                                                                                                                                                                                                                                                                                                                                                                                                                                                                                                                                                                                                                                                                                                                                                                                                                                                                                                                                                                                                                                                                                                                                                                                                                                                                                                                                                                                                                                                                                                                                                                                                                                                                                                                                                                                                                                                                                                                                                                      |            | TOTAL                             |              | 19.050 M2                             |
| Te                                                                                                                                                                                       | TERRACE                              | (1,500-5,000) / 3 =                                   | 3.000 M2   | 3    | Sc              |               | SEQUENTY ROOM                           |                        |             |          | 4,500                           | 5,600 22.5                | 500 W2                       |            |                  | A Salar         |              |                                                                                                                                                                                                                                                                                                                                                                                                                                                                                                                                                                                                                                                                                                                                                                                                                                                                                                                                                                                                                                                                                                                                                                                                                                                                                                                                                                                                                                                                                                                                                                                                                                                                                                                                                                                                                                                                                                                                                                                                                                                                                                                                |            |                                   |              |                                       |
|                                                                                                                                                                                          |                                      |                                                       |            | 4    | Т               |               | tourt                                   |                        |             |          | 2,000x                          | 2,000 4.00                | O3 V2                        |            |                  |                 |              |                                                                                                                                                                                                                                                                                                                                                                                                                                                                                                                                                                                                                                                                                                                                                                                                                                                                                                                                                                                                                                                                                                                                                                                                                                                                                                                                                                                                                                                                                                                                                                                                                                                                                                                                                                                                                                                                                                                                                                                                                                                                                                                                |            |                                   |              |                                       |
|                                                                                                                                                                                          |                                      |                                                       |            | 5    | Te              | 100           | TERRACE                                 |                        |             |          | ((22,500s1<br>(3,000+2,0        | .500)+<br>00)) / 3 = 13.2 | 250 WZ                       |            |                  |                 |              |                                                                                                                                                                                                                                                                                                                                                                                                                                                                                                                                                                                                                                                                                                                                                                                                                                                                                                                                                                                                                                                                                                                                                                                                                                                                                                                                                                                                                                                                                                                                                                                                                                                                                                                                                                                                                                                                                                                                                                                                                                                                                                                                |            | 1                                 |              |                                       |
|                                                                                                                                                                                          |                                      |                                                       |            |      |                 |               |                                         | -                      | 1           |          |                                 | :                         |                              |            |                  |                 |              |                                                                                                                                                                                                                                                                                                                                                                                                                                                                                                                                                                                                                                                                                                                                                                                                                                                                                                                                                                                                                                                                                                                                                                                                                                                                                                                                                                                                                                                                                                                                                                                                                                                                                                                                                                                                                                                                                                                                                                                                                                                                                                                                |            |                                   |              |                                       |
| TOTAL 51,000 M2                                                                                                                                                                          |                                      |                                                       |            |      |                 | TOTAL         |                                         |                        |             |          | 234.750 N2 TOTAL 2 UNIT 165.120 |                           |                              | 165.120 M2 | TOTAL 19.050 W2  |                 |              |                                                                                                                                                                                                                                                                                                                                                                                                                                                                                                                                                                                                                                                                                                                                                                                                                                                                                                                                                                                                                                                                                                                                                                                                                                                                                                                                                                                                                                                                                                                                                                                                                                                                                                                                                                                                                                                                                                                                                                                                                                                                                                                                |            |                                   |              |                                       |
|                                                                                                                                                                                          | TOTAL 532.800 M2                     |                                                       |            |      |                 |               |                                         |                        |             |          |                                 |                           |                              |            | TOTAL 316.526 M2 |                 |              |                                                                                                                                                                                                                                                                                                                                                                                                                                                                                                                                                                                                                                                                                                                                                                                                                                                                                                                                                                                                                                                                                                                                                                                                                                                                                                                                                                                                                                                                                                                                                                                                                                                                                                                                                                                                                                                                                                                                                                                                                                                                                                                                |            |                                   |              |                                       |