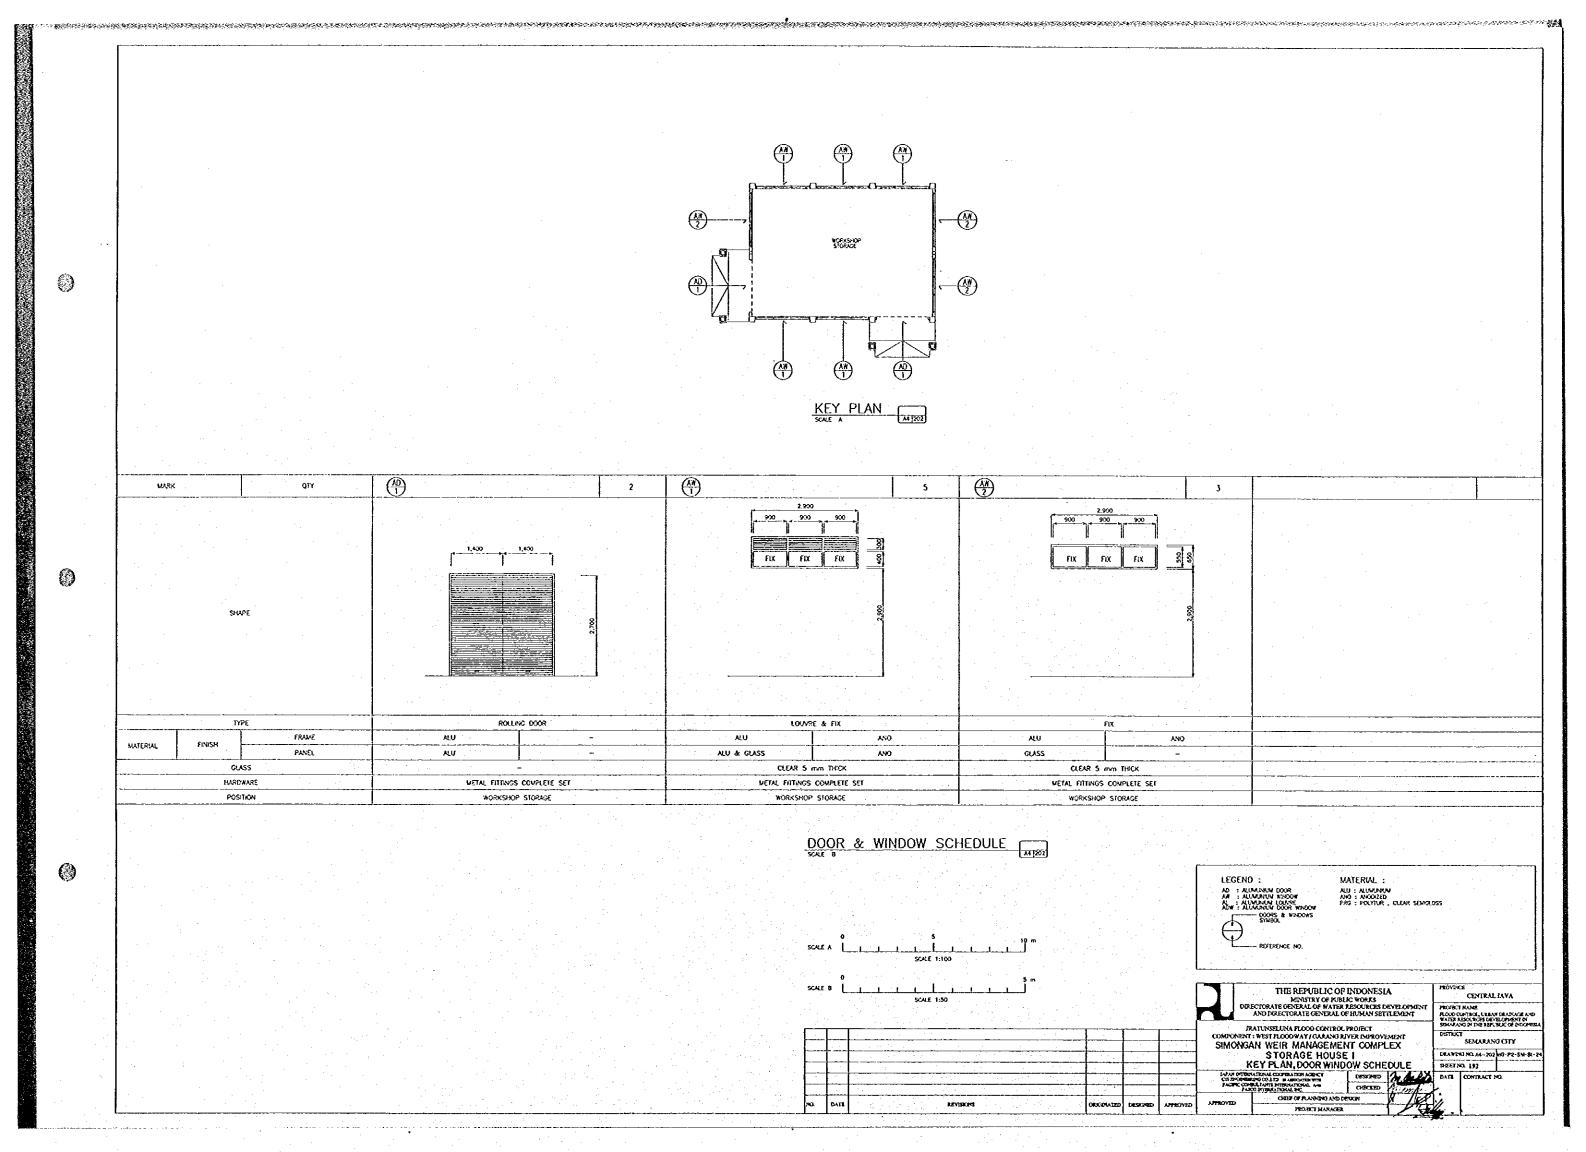

## FLOOR AREA TABLE

| OPERATION/MANAGEMENT BUILDING  15,000  7,500  7,500  7,500  7,500  7,500  7,500  7,500  7,500  7,500  7,500  7,500  7,500  7,500  7,500  7,500  7,500  7,500  7,500  7,500  7,500  7,500 |                                      |                                                       |            |      | STORACE HOUSE I |               |                                         |                        | SUARD HOUSE |          |                                 |                           | GATE CONTROL HOUSE I ( 2.3 ) |            |                  |                 |              | III.0550  III.05 |            |                                   |              |                                       |
|------------------------------------------------------------------------------------------------------------------------------------------------------------------------------------------|--------------------------------------|-------------------------------------------------------|------------|------|-----------------|---------------|-----------------------------------------|------------------------|-------------|----------|---------------------------------|---------------------------|------------------------------|------------|------------------|-----------------|--------------|--------------------------------------------------------------------------------------------------------------------------------------------------------------------------------------------------------------------------------------------------------------------------------------------------------------------------------------------------------------------------------------------------------------------------------------------------------------------------------------------------------------------------------------------------------------------------------------------------------------------------------------------------------------------------------------------------------------------------------------------------------------------------------------------------------------------------------------------------------------------------------------------------------------------------------------------------------------------------------------------------------------------------------------------------------------------------------------------------------------------------------------------------------------------------------------------------------------------------------------------------------------------------------------------------------------------------------------------------------------------------------------------------------------------------------------------------------------------------------------------------------------------------------------------------------------------------------------------------------------------------------------------------------------------------------------------------------------------------------------------------------------------------------------------------------------------------------------------------------------------------------------------------------------------------------------------------------------------------------------------------------------------------------------------------------------------------------------------------------------------------------|------------|-----------------------------------|--------------|---------------------------------------|
| CODE FLOOR AS                                                                                                                                                                            |                                      |                                                       |            | C00£ |                 |               | FLOOR AREA                              |                        | C00€        |          | 000€                            | FLOOR AREA                |                              | CCOE       |                  |                 | FLOOR AREA   | REA CODE                                                                                                                                                                                                                                                                                                                                                                                                                                                                                                                                                                                                                                                                                                                                                                                                                                                                                                                                                                                                                                                                                                                                                                                                                                                                                                                                                                                                                                                                                                                                                                                                                                                                                                                                                                                                                                                                                                                                                                                                                                                                                                                       |            | FLOOR AREA                        |              |                                       |
| 0                                                                                                                                                                                        | OFFICE POON                          |                                                       |            | 1    | s               | STROPAGE      | 7,000×10,000                            | 70.000 M2              | 1           | Sc       | SEOLFOTY ROOM                   | 1                         |                              | 1          | С                | CONTROL ROOM    | 6,450x5,450  | 41.503 H2                                                                                                                                                                                                                                                                                                                                                                                                                                                                                                                                                                                                                                                                                                                                                                                                                                                                                                                                                                                                                                                                                                                                                                                                                                                                                                                                                                                                                                                                                                                                                                                                                                                                                                                                                                                                                                                                                                                                                                                                                                                                                                                      | 1 IG       | INTAKE GATE SHED<br>ON RIGHT BANK | 3,000x13,050 | 43.150 W2                             |
| 7                                                                                                                                                                                        | TORET                                | 7,500±7,500                                           | 58.250 M2  | 2    | Te              | TERRACE       | ((1,500×3,500)+<br>(1,500×3,350)) / 3 = | 3.400 W2               | 2           | τ        | HOLET                           | (3,500-3,500)             | 12.250 W2                    |            |                  | TOTAL           |              | 41.503 M2                                                                                                                                                                                                                                                                                                                                                                                                                                                                                                                                                                                                                                                                                                                                                                                                                                                                                                                                                                                                                                                                                                                                                                                                                                                                                                                                                                                                                                                                                                                                                                                                                                                                                                                                                                                                                                                                                                                                                                                                                                                                                                                      |            | TOTAL                             |              | 43.150 M2                             |
| St                                                                                                                                                                                       | STAR ROOM                            | *                                                     |            |      |                 |               | İ                                       |                        | 3           | Te       | TERRACE                         | (1,800y1,500) / 3 =       | 0.900 M2                     |            |                  |                 |              | İ                                                                                                                                                                                                                                                                                                                                                                                                                                                                                                                                                                                                                                                                                                                                                                                                                                                                                                                                                                                                                                                                                                                                                                                                                                                                                                                                                                                                                                                                                                                                                                                                                                                                                                                                                                                                                                                                                                                                                                                                                                                                                                                              |            |                                   |              |                                       |
| co                                                                                                                                                                                       | CONTROL ROOM                         | 7,500×7,500                                           | 56.250 M2  |      |                 |               |                                         |                        |             | 1        | 1.0                             |                           |                              |            | T                |                 |              |                                                                                                                                                                                                                                                                                                                                                                                                                                                                                                                                                                                                                                                                                                                                                                                                                                                                                                                                                                                                                                                                                                                                                                                                                                                                                                                                                                                                                                                                                                                                                                                                                                                                                                                                                                                                                                                                                                                                                                                                                                                                                                                                |            |                                   |              |                                       |
| 0/X                                                                                                                                                                                      | DINING ROOM / KITCHEN                | 3,750+5,000                                           | 18.750 M2  |      |                 |               |                                         |                        |             |          |                                 |                           |                              |            |                  |                 |              |                                                                                                                                                                                                                                                                                                                                                                                                                                                                                                                                                                                                                                                                                                                                                                                                                                                                                                                                                                                                                                                                                                                                                                                                                                                                                                                                                                                                                                                                                                                                                                                                                                                                                                                                                                                                                                                                                                                                                                                                                                                                                                                                |            |                                   |              |                                       |
| В                                                                                                                                                                                        | BED POON                             |                                                       |            |      |                 |               |                                         |                        |             |          | :                               |                           |                              |            |                  |                 |              |                                                                                                                                                                                                                                                                                                                                                                                                                                                                                                                                                                                                                                                                                                                                                                                                                                                                                                                                                                                                                                                                                                                                                                                                                                                                                                                                                                                                                                                                                                                                                                                                                                                                                                                                                                                                                                                                                                                                                                                                                                                                                                                                |            |                                   |              |                                       |
| Ms                                                                                                                                                                                       | MUSHOLA                              | 3,750×5,000                                           | 18.750 W2  |      |                 |               |                                         |                        |             | 1        |                                 |                           |                              |            | 1                |                 |              |                                                                                                                                                                                                                                                                                                                                                                                                                                                                                                                                                                                                                                                                                                                                                                                                                                                                                                                                                                                                                                                                                                                                                                                                                                                                                                                                                                                                                                                                                                                                                                                                                                                                                                                                                                                                                                                                                                                                                                                                                                                                                                                                |            |                                   |              | · · · · · · · · · · · · · · · · · · · |
| s                                                                                                                                                                                        | STORACE                              |                                                       | ·          |      | Ì               |               |                                         |                        |             |          |                                 |                           |                              |            |                  |                 |              |                                                                                                                                                                                                                                                                                                                                                                                                                                                                                                                                                                                                                                                                                                                                                                                                                                                                                                                                                                                                                                                                                                                                                                                                                                                                                                                                                                                                                                                                                                                                                                                                                                                                                                                                                                                                                                                                                                                                                                                                                                                                                                                                |            |                                   |              |                                       |
| Te                                                                                                                                                                                       | TERRACE                              | ((1,000×7.500) + (2,000×300)<br>(1,000×28,700)) / 3 = | 10.500 M2  |      |                 |               |                                         |                        | 1           | 1        |                                 |                           |                              |            |                  |                 |              |                                                                                                                                                                                                                                                                                                                                                                                                                                                                                                                                                                                                                                                                                                                                                                                                                                                                                                                                                                                                                                                                                                                                                                                                                                                                                                                                                                                                                                                                                                                                                                                                                                                                                                                                                                                                                                                                                                                                                                                                                                                                                                                                |            |                                   |              |                                       |
| . <del>1</del> •                                                                                                                                                                         | TOTAL                                |                                                       | 160.500 M2 |      | TC              | OTAL          |                                         | 73,400 M2              |             |          | TOTAL                           |                           | 13,150 M2                    |            | TOTAL            | 2 UNIT          |              | 83.206 M2                                                                                                                                                                                                                                                                                                                                                                                                                                                                                                                                                                                                                                                                                                                                                                                                                                                                                                                                                                                                                                                                                                                                                                                                                                                                                                                                                                                                                                                                                                                                                                                                                                                                                                                                                                                                                                                                                                                                                                                                                                                                                                                      | 1          | OTAL                              | 49.1         | 50 M2                                 |
|                                                                                                                                                                                          | 5,000  Pw E  Te  ELECTRICAL BUILDING | 7 500 4                                               |            |      |                 |               | STORAGE                                 | 33.00<br>1<br>ME<br>Te | 200         | ×        |                                 |                           |                              |            | GATE C           | S CONTROL HOUSE | C 12800      |                                                                                                                                                                                                                                                                                                                                                                                                                                                                                                                                                                                                                                                                                                                                                                                                                                                                                                                                                                                                                                                                                                                                                                                                                                                                                                                                                                                                                                                                                                                                                                                                                                                                                                                                                                                                                                                                                                                                                                                                                                                                                                                                | gutake     | GATE SHED ON LI                   | 6.350  E     |                                       |
| CODE FLOOR AREA CODE                                                                                                                                                                     |                                      |                                                       |            |      |                 |               |                                         |                        | n.c         | OOR AREA |                                 |                           | CODE                         |            | FLOOR AREA       |                 | COOE         |                                                                                                                                                                                                                                                                                                                                                                                                                                                                                                                                                                                                                                                                                                                                                                                                                                                                                                                                                                                                                                                                                                                                                                                                                                                                                                                                                                                                                                                                                                                                                                                                                                                                                                                                                                                                                                                                                                                                                                                                                                                                                                                                | FLOOR AREA |                                   |              |                                       |
| Ε                                                                                                                                                                                        | ELECTRICAL ROOM                      | 7,00014,000                                           | 28.000 MZ  | 1    | 314             | _ <del></del> |                                         |                        |             |          | 15,000                          | x5,500 97.                | 500 W2                       | 1          | c                | CONTROL POON    | 12,500-5,450 | 82.550 W2                                                                                                                                                                                                                                                                                                                                                                                                                                                                                                                                                                                                                                                                                                                                                                                                                                                                                                                                                                                                                                                                                                                                                                                                                                                                                                                                                                                                                                                                                                                                                                                                                                                                                                                                                                                                                                                                                                                                                                                                                                                                                                                      | 1 16       | INTAKE GATE SHED<br>ON LEFT BANK  | 3,000/5,350  | 13.050 M2                             |
| Pw                                                                                                                                                                                       | POWER ROCK                           | 5,000×4,000                                           | 20 000 W2  | 2    | Œ               |               | OFFICE EQUIPMENT STO                    | PAGE                   |             |          | 15,000                          | s6,500 gg,                | 500 M2                       |            |                  | TOTAL           |              | 82.560 M2                                                                                                                                                                                                                                                                                                                                                                                                                                                                                                                                                                                                                                                                                                                                                                                                                                                                                                                                                                                                                                                                                                                                                                                                                                                                                                                                                                                                                                                                                                                                                                                                                                                                                                                                                                                                                                                                                                                                                                                                                                                                                                                      |            | TOTAL                             |              | 19.050 M2                             |
| Te                                                                                                                                                                                       | TERRACE                              | (1,500-5,000) / 3 =                                   | 3.000 M2   | 3    | Sc              |               | SEQUENTY ROOM                           |                        |             |          | 4,500                           | 5,600 22.5                | 500 W2                       |            |                  | A Salar         |              |                                                                                                                                                                                                                                                                                                                                                                                                                                                                                                                                                                                                                                                                                                                                                                                                                                                                                                                                                                                                                                                                                                                                                                                                                                                                                                                                                                                                                                                                                                                                                                                                                                                                                                                                                                                                                                                                                                                                                                                                                                                                                                                                |            |                                   |              |                                       |
|                                                                                                                                                                                          |                                      |                                                       |            | 4    | Т               |               | tourt                                   |                        |             |          | 2,000x                          | 2,000 4.00                | O3 V2                        |            |                  |                 |              |                                                                                                                                                                                                                                                                                                                                                                                                                                                                                                                                                                                                                                                                                                                                                                                                                                                                                                                                                                                                                                                                                                                                                                                                                                                                                                                                                                                                                                                                                                                                                                                                                                                                                                                                                                                                                                                                                                                                                                                                                                                                                                                                |            |                                   |              |                                       |
|                                                                                                                                                                                          |                                      |                                                       |            | 5    | Te              | 100           | TERRACE                                 |                        |             |          | ((22,500s1<br>(3,000+2,0        | .500)+<br>00)) / 3 = 13.2 | 250 WZ                       |            |                  |                 |              |                                                                                                                                                                                                                                                                                                                                                                                                                                                                                                                                                                                                                                                                                                                                                                                                                                                                                                                                                                                                                                                                                                                                                                                                                                                                                                                                                                                                                                                                                                                                                                                                                                                                                                                                                                                                                                                                                                                                                                                                                                                                                                                                |            | 1                                 |              |                                       |
|                                                                                                                                                                                          |                                      |                                                       |            |      |                 |               |                                         | -                      | 1           |          |                                 | :                         |                              |            |                  |                 |              |                                                                                                                                                                                                                                                                                                                                                                                                                                                                                                                                                                                                                                                                                                                                                                                                                                                                                                                                                                                                                                                                                                                                                                                                                                                                                                                                                                                                                                                                                                                                                                                                                                                                                                                                                                                                                                                                                                                                                                                                                                                                                                                                |            |                                   |              |                                       |
| TOTAL 51,000 M2                                                                                                                                                                          |                                      |                                                       |            |      |                 | TOTAL         |                                         |                        |             |          | 234.750 N2 TOTAL 2 UNIT 165.120 |                           |                              | 165.120 M2 | TOTAL 19.050 W2  |                 |              |                                                                                                                                                                                                                                                                                                                                                                                                                                                                                                                                                                                                                                                                                                                                                                                                                                                                                                                                                                                                                                                                                                                                                                                                                                                                                                                                                                                                                                                                                                                                                                                                                                                                                                                                                                                                                                                                                                                                                                                                                                                                                                                                |            |                                   |              |                                       |
|                                                                                                                                                                                          | TOTAL 532.800 M2                     |                                                       |            |      |                 |               |                                         |                        |             |          |                                 |                           |                              |            | TOTAL 316.526 M2 |                 |              |                                                                                                                                                                                                                                                                                                                                                                                                                                                                                                                                                                                                                                                                                                                                                                                                                                                                                                                                                                                                                                                                                                                                                                                                                                                                                                                                                                                                                                                                                                                                                                                                                                                                                                                                                                                                                                                                                                                                                                                                                                                                                                                                |            |                                   |              |                                       |