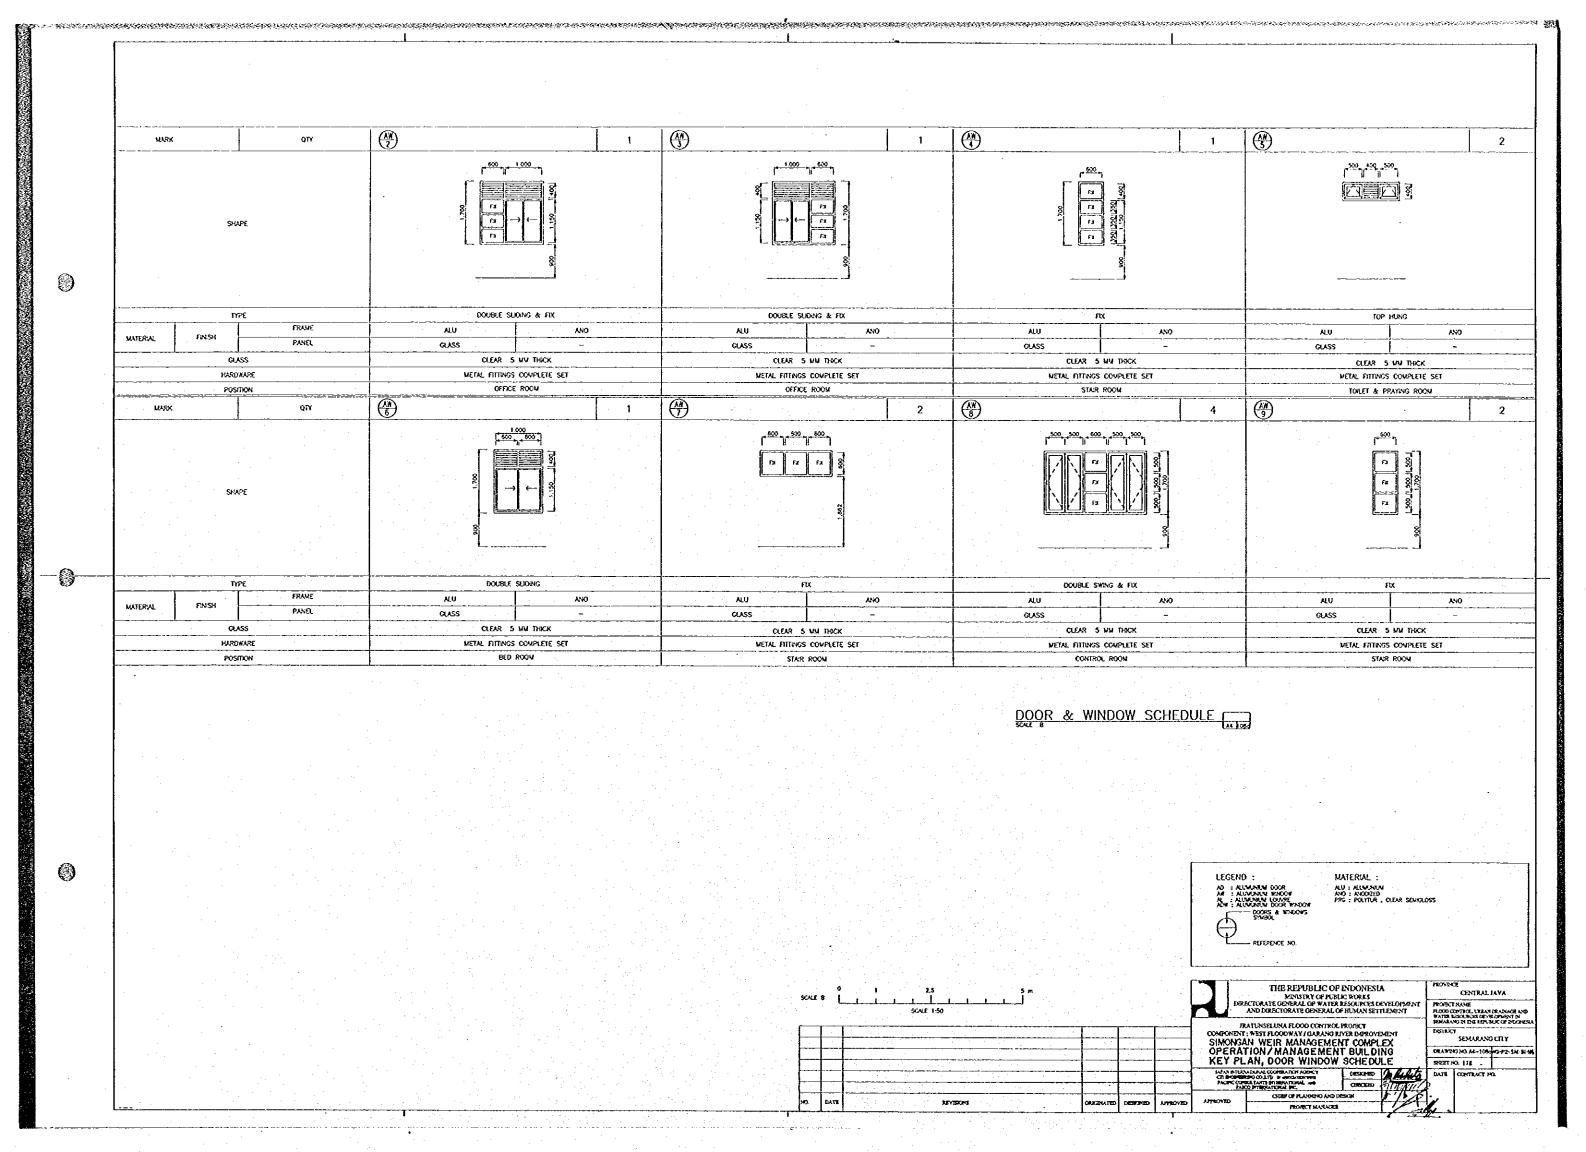

## FLOOR AREA TABLE

| OPERATION/MANAGEMENT BUILDING  15,000  7,500  7,500  7,500  7,500  7,500  7,500  7,500  7,500  7,500  7,500  7,500  7,500  7,500  7,500  7,500  7,500  7,500  7,500  7,500  7,500  7,500 |                                      |                                                       |            |      | STORACE HOUSE I |               |                                         |                        | SUARD HOUSE |          |                                 |                           | GATE CONTROL HOUSE I ( 2.3 ) |            |                  |                 |              | III.0550  III.05 |            |                                   |              |                                       |
|------------------------------------------------------------------------------------------------------------------------------------------------------------------------------------------|--------------------------------------|-------------------------------------------------------|------------|------|-----------------|---------------|-----------------------------------------|------------------------|-------------|----------|---------------------------------|---------------------------|------------------------------|------------|------------------|-----------------|--------------|--------------------------------------------------------------------------------------------------------------------------------------------------------------------------------------------------------------------------------------------------------------------------------------------------------------------------------------------------------------------------------------------------------------------------------------------------------------------------------------------------------------------------------------------------------------------------------------------------------------------------------------------------------------------------------------------------------------------------------------------------------------------------------------------------------------------------------------------------------------------------------------------------------------------------------------------------------------------------------------------------------------------------------------------------------------------------------------------------------------------------------------------------------------------------------------------------------------------------------------------------------------------------------------------------------------------------------------------------------------------------------------------------------------------------------------------------------------------------------------------------------------------------------------------------------------------------------------------------------------------------------------------------------------------------------------------------------------------------------------------------------------------------------------------------------------------------------------------------------------------------------------------------------------------------------------------------------------------------------------------------------------------------------------------------------------------------------------------------------------------------------|------------|-----------------------------------|--------------|---------------------------------------|
| CODE FLOOR AS                                                                                                                                                                            |                                      |                                                       |            | C00£ |                 |               | FLOOR AREA                              |                        | C00€        |          | 000€                            | FLOOR AREA                |                              | CCOE       |                  |                 | FLOOR AREA   | REA CODE                                                                                                                                                                                                                                                                                                                                                                                                                                                                                                                                                                                                                                                                                                                                                                                                                                                                                                                                                                                                                                                                                                                                                                                                                                                                                                                                                                                                                                                                                                                                                                                                                                                                                                                                                                                                                                                                                                                                                                                                                                                                                                                       |            | FLOOR AREA                        |              |                                       |
| 0                                                                                                                                                                                        | OFFICE POON                          |                                                       |            | 1    | s               | STROPAGE      | 7,000×10,000                            | 70.000 M2              | 1           | Sc       | SEOLFOTY ROOM                   | 1                         |                              | 1          | С                | CONTROL ROOM    | 6,450x5,450  | 41.503 H2                                                                                                                                                                                                                                                                                                                                                                                                                                                                                                                                                                                                                                                                                                                                                                                                                                                                                                                                                                                                                                                                                                                                                                                                                                                                                                                                                                                                                                                                                                                                                                                                                                                                                                                                                                                                                                                                                                                                                                                                                                                                                                                      | 1 IG       | INTAKE GATE SHED<br>ON RIGHT BANK | 3,000x13,050 | 43.150 W2                             |
| 7                                                                                                                                                                                        | TORET                                | 7,500±7,500                                           | 58.250 M2  | 2    | Te              | TERRACE       | ((1,500×3,500)+<br>(1,500×3,350)) / 3 = | 3.400 W2               | 2           | τ        | HOLET                           | (3,500-3,500)             | 12.250 W2                    |            |                  | TOTAL           |              | 41.503 M2                                                                                                                                                                                                                                                                                                                                                                                                                                                                                                                                                                                                                                                                                                                                                                                                                                                                                                                                                                                                                                                                                                                                                                                                                                                                                                                                                                                                                                                                                                                                                                                                                                                                                                                                                                                                                                                                                                                                                                                                                                                                                                                      |            | TOTAL                             |              | 43.150 M2                             |
| St                                                                                                                                                                                       | STAR ROOM                            | *                                                     |            |      |                 |               | İ                                       |                        | 3           | Te       | TERRACE                         | (1,800y1,500) / 3 =       | 0.900 M2                     |            |                  |                 |              | İ                                                                                                                                                                                                                                                                                                                                                                                                                                                                                                                                                                                                                                                                                                                                                                                                                                                                                                                                                                                                                                                                                                                                                                                                                                                                                                                                                                                                                                                                                                                                                                                                                                                                                                                                                                                                                                                                                                                                                                                                                                                                                                                              |            |                                   |              |                                       |
| co                                                                                                                                                                                       | CONTROL ROOM                         | 7,500×7,500                                           | 56.250 M2  |      |                 |               |                                         |                        |             | 1        | 1.0                             |                           |                              |            | T                |                 |              |                                                                                                                                                                                                                                                                                                                                                                                                                                                                                                                                                                                                                                                                                                                                                                                                                                                                                                                                                                                                                                                                                                                                                                                                                                                                                                                                                                                                                                                                                                                                                                                                                                                                                                                                                                                                                                                                                                                                                                                                                                                                                                                                |            |                                   |              |                                       |
| 0/X                                                                                                                                                                                      | DINING ROOM / KITCHEN                | 3,750+5,000                                           | 18.750 M2  |      |                 |               |                                         |                        |             |          |                                 |                           |                              |            |                  |                 |              |                                                                                                                                                                                                                                                                                                                                                                                                                                                                                                                                                                                                                                                                                                                                                                                                                                                                                                                                                                                                                                                                                                                                                                                                                                                                                                                                                                                                                                                                                                                                                                                                                                                                                                                                                                                                                                                                                                                                                                                                                                                                                                                                |            |                                   |              |                                       |
| В                                                                                                                                                                                        | BED POON                             |                                                       |            |      |                 |               |                                         |                        |             |          | :                               |                           |                              |            |                  |                 |              |                                                                                                                                                                                                                                                                                                                                                                                                                                                                                                                                                                                                                                                                                                                                                                                                                                                                                                                                                                                                                                                                                                                                                                                                                                                                                                                                                                                                                                                                                                                                                                                                                                                                                                                                                                                                                                                                                                                                                                                                                                                                                                                                |            |                                   |              |                                       |
| Ms                                                                                                                                                                                       | MUSHOLA                              | 3,750×5,000                                           | 18.750 W2  |      |                 |               |                                         |                        |             | 1        |                                 |                           |                              |            | 1                |                 |              |                                                                                                                                                                                                                                                                                                                                                                                                                                                                                                                                                                                                                                                                                                                                                                                                                                                                                                                                                                                                                                                                                                                                                                                                                                                                                                                                                                                                                                                                                                                                                                                                                                                                                                                                                                                                                                                                                                                                                                                                                                                                                                                                |            |                                   |              | · · · · · · · · · · · · · · · · · · · |
| s                                                                                                                                                                                        | STORACE                              |                                                       | ·          |      | Ì               |               |                                         |                        |             |          |                                 |                           |                              |            |                  |                 |              |                                                                                                                                                                                                                                                                                                                                                                                                                                                                                                                                                                                                                                                                                                                                                                                                                                                                                                                                                                                                                                                                                                                                                                                                                                                                                                                                                                                                                                                                                                                                                                                                                                                                                                                                                                                                                                                                                                                                                                                                                                                                                                                                |            |                                   |              |                                       |
| Te                                                                                                                                                                                       | TERRACE                              | ((1,000×7.500) + (2,000×300)<br>(1,000×28,700)) / 3 = | 10.500 M2  |      |                 |               |                                         |                        | 1           | 1        |                                 |                           |                              |            |                  |                 |              |                                                                                                                                                                                                                                                                                                                                                                                                                                                                                                                                                                                                                                                                                                                                                                                                                                                                                                                                                                                                                                                                                                                                                                                                                                                                                                                                                                                                                                                                                                                                                                                                                                                                                                                                                                                                                                                                                                                                                                                                                                                                                                                                |            |                                   |              |                                       |
| . <del>1</del> •                                                                                                                                                                         | TOTAL                                |                                                       | 160.500 M2 |      | TC              | OTAL          |                                         | 73,400 M2              |             |          | TOTAL                           |                           | 13,150 M2                    |            | TOTAL            | 2 UNIT          |              | 83.206 M2                                                                                                                                                                                                                                                                                                                                                                                                                                                                                                                                                                                                                                                                                                                                                                                                                                                                                                                                                                                                                                                                                                                                                                                                                                                                                                                                                                                                                                                                                                                                                                                                                                                                                                                                                                                                                                                                                                                                                                                                                                                                                                                      | 1          | OTAL                              | 49.1         | 50 M2                                 |
|                                                                                                                                                                                          | 5,000  Pw E  Te  ELECTRICAL BUILDING | 7 500 4                                               |            |      |                 |               | STORAGE                                 | 33.00<br>1<br>ME<br>Te | 200         | ×        |                                 |                           |                              |            | GATE C           | S CONTROL HOUSE | C 12800      |                                                                                                                                                                                                                                                                                                                                                                                                                                                                                                                                                                                                                                                                                                                                                                                                                                                                                                                                                                                                                                                                                                                                                                                                                                                                                                                                                                                                                                                                                                                                                                                                                                                                                                                                                                                                                                                                                                                                                                                                                                                                                                                                | gutake     | GATE SHED ON LI                   | 6.350  E     |                                       |
| CODE FLOOR AREA CODE                                                                                                                                                                     |                                      |                                                       |            |      |                 |               |                                         |                        | n.c         | OOR AREA |                                 |                           | CODE                         |            | FLOOR AREA       |                 | COOE         |                                                                                                                                                                                                                                                                                                                                                                                                                                                                                                                                                                                                                                                                                                                                                                                                                                                                                                                                                                                                                                                                                                                                                                                                                                                                                                                                                                                                                                                                                                                                                                                                                                                                                                                                                                                                                                                                                                                                                                                                                                                                                                                                | FLOOR AREA |                                   |              |                                       |
| Ε                                                                                                                                                                                        | ELECTRICAL ROOM                      | 7,00014,000                                           | 28.000 MZ  | 1    | 314             | _ <del></del> |                                         |                        |             |          | 15,000                          | x5,500 97.                | 500 W2                       | 1          | c                | CONTROL POON    | 12,500-5,450 | 82.550 W2                                                                                                                                                                                                                                                                                                                                                                                                                                                                                                                                                                                                                                                                                                                                                                                                                                                                                                                                                                                                                                                                                                                                                                                                                                                                                                                                                                                                                                                                                                                                                                                                                                                                                                                                                                                                                                                                                                                                                                                                                                                                                                                      | 1 16       | INTAKE GATE SHED<br>ON LEFT BANK  | 3,000/5,350  | 13.050 M2                             |
| Pw                                                                                                                                                                                       | POWER ROCK                           | 5,000×4,000                                           | 20 000 W2  | 2    | Œ               |               | OFFICE EQUIPMENT STO                    | PAGE                   |             |          | 15,000                          | s6,500 gg,                | 500 M2                       |            |                  | TOTAL           |              | 82.560 M2                                                                                                                                                                                                                                                                                                                                                                                                                                                                                                                                                                                                                                                                                                                                                                                                                                                                                                                                                                                                                                                                                                                                                                                                                                                                                                                                                                                                                                                                                                                                                                                                                                                                                                                                                                                                                                                                                                                                                                                                                                                                                                                      |            | TOTAL                             |              | 19.050 M2                             |
| Te                                                                                                                                                                                       | TERRACE                              | (1,500-5,000) / 3 =                                   | 3.000 M2   | 3    | Sc              |               | SEQUENTY ROOM                           |                        |             |          | 4,500                           | 5,600 22.5                | 500 W2                       |            |                  | A Salar         |              |                                                                                                                                                                                                                                                                                                                                                                                                                                                                                                                                                                                                                                                                                                                                                                                                                                                                                                                                                                                                                                                                                                                                                                                                                                                                                                                                                                                                                                                                                                                                                                                                                                                                                                                                                                                                                                                                                                                                                                                                                                                                                                                                |            |                                   |              |                                       |
|                                                                                                                                                                                          |                                      |                                                       |            | 4    | Т               |               | tourt                                   |                        |             |          | 2,000x                          | 2,000 4.00                | O3 V2                        |            |                  |                 |              |                                                                                                                                                                                                                                                                                                                                                                                                                                                                                                                                                                                                                                                                                                                                                                                                                                                                                                                                                                                                                                                                                                                                                                                                                                                                                                                                                                                                                                                                                                                                                                                                                                                                                                                                                                                                                                                                                                                                                                                                                                                                                                                                |            |                                   |              |                                       |
|                                                                                                                                                                                          |                                      |                                                       |            | 5    | Te              | 100           | TERRACE                                 |                        |             |          | ((22,500s1<br>(3,000+2,0        | .500)+<br>00)) / 3 = 13.2 | 250 WZ                       |            |                  |                 |              |                                                                                                                                                                                                                                                                                                                                                                                                                                                                                                                                                                                                                                                                                                                                                                                                                                                                                                                                                                                                                                                                                                                                                                                                                                                                                                                                                                                                                                                                                                                                                                                                                                                                                                                                                                                                                                                                                                                                                                                                                                                                                                                                |            | 1                                 |              |                                       |
|                                                                                                                                                                                          |                                      |                                                       |            |      |                 |               |                                         | -                      | 1           |          |                                 | :                         |                              |            |                  |                 |              |                                                                                                                                                                                                                                                                                                                                                                                                                                                                                                                                                                                                                                                                                                                                                                                                                                                                                                                                                                                                                                                                                                                                                                                                                                                                                                                                                                                                                                                                                                                                                                                                                                                                                                                                                                                                                                                                                                                                                                                                                                                                                                                                |            |                                   |              |                                       |
| TOTAL 51,000 M2                                                                                                                                                                          |                                      |                                                       |            |      |                 | TOTAL         |                                         |                        |             |          | 234.750 N2 TOTAL 2 UNIT 165.120 |                           |                              | 165.120 M2 | TOTAL 19.050 W2  |                 |              |                                                                                                                                                                                                                                                                                                                                                                                                                                                                                                                                                                                                                                                                                                                                                                                                                                                                                                                                                                                                                                                                                                                                                                                                                                                                                                                                                                                                                                                                                                                                                                                                                                                                                                                                                                                                                                                                                                                                                                                                                                                                                                                                |            |                                   |              |                                       |
|                                                                                                                                                                                          | TOTAL 532.800 M2                     |                                                       |            |      |                 |               |                                         |                        |             |          |                                 |                           |                              |            | TOTAL 316.526 M2 |                 |              |                                                                                                                                                                                                                                                                                                                                                                                                                                                                                                                                                                                                                                                                                                                                                                                                                                                                                                                                                                                                                                                                                                                                                                                                                                                                                                                                                                                                                                                                                                                                                                                                                                                                                                                                                                                                                                                                                                                                                                                                                                                                                                                                |            |                                   |              |                                       |