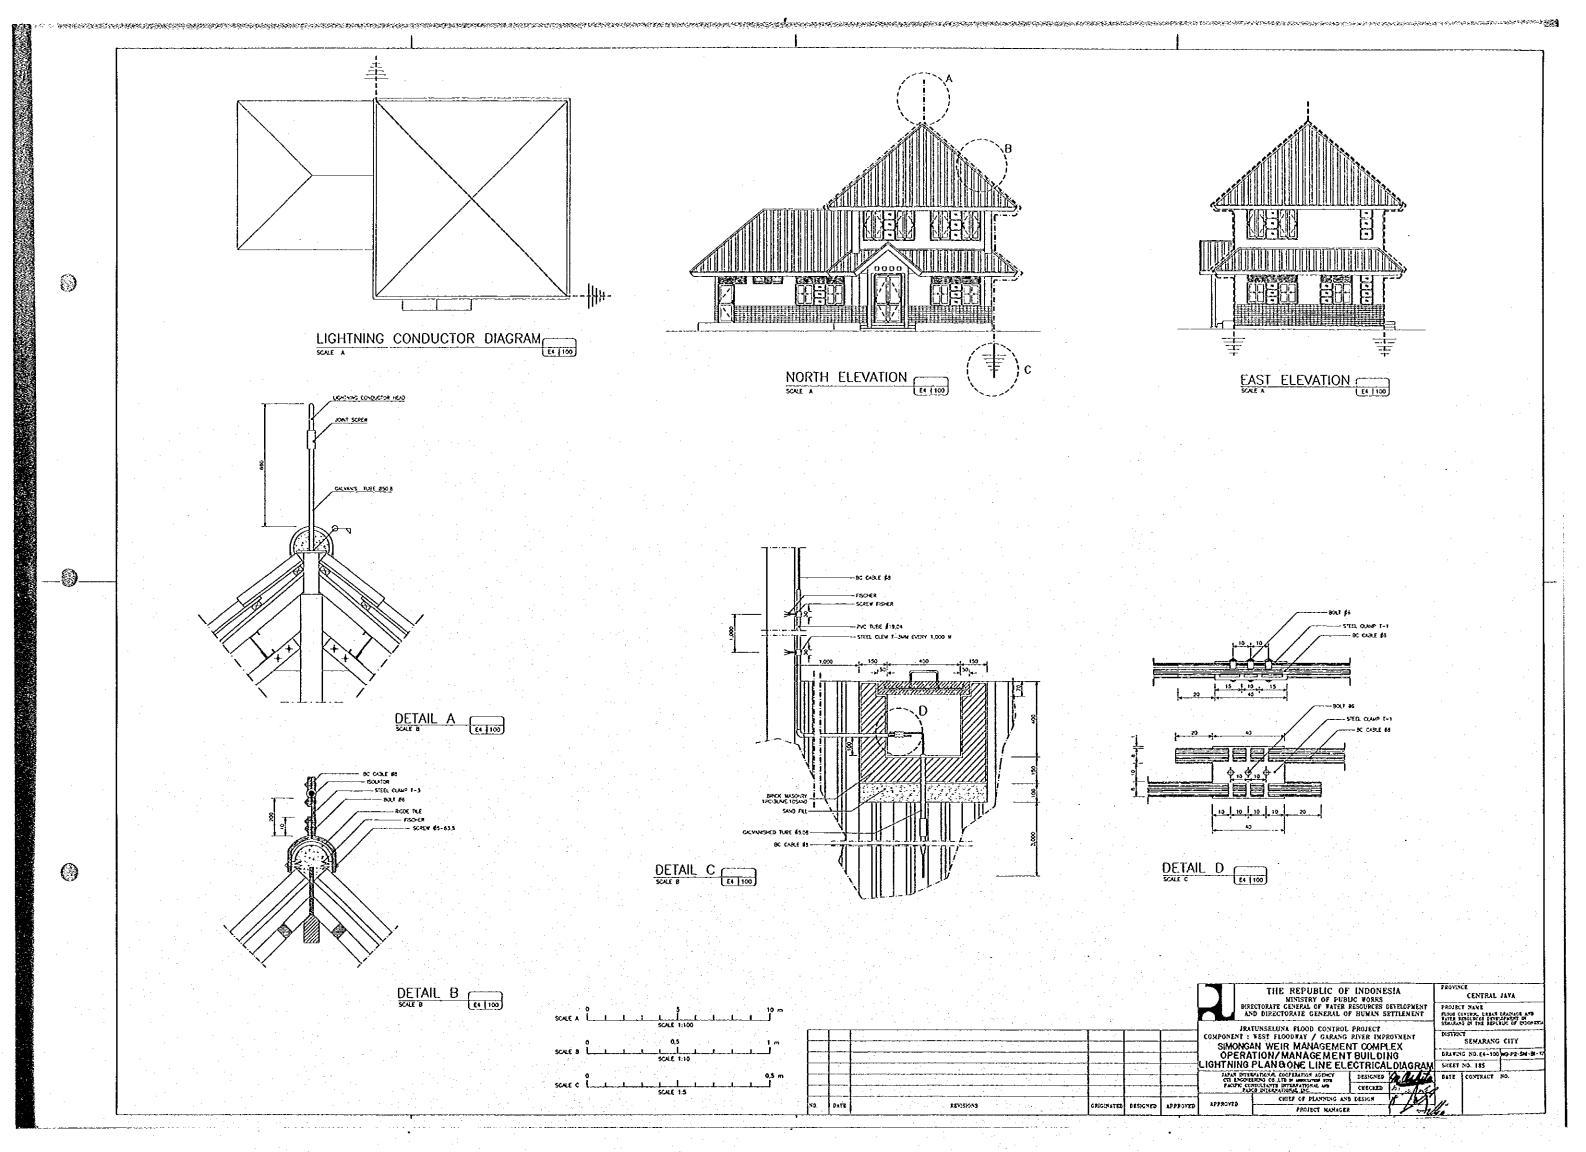

ON WITH                               | COCCO TICLIA   | ""       | compact no                                         |
|     | 20       | DATE | 4 |                           | EVISIONS    |             |              | CANCINATED | DESIGNED | APPROVED                               | APPROVED     | CHEEF OF FLANSONS AND DESIGN                                  | 7 7 2          |          |                                                    |
| 1   |          | 1    | 1 | <del></del>               | <del></del> | <del></del> |              | <u> </u>   | L        | ــــــــــــــــــــــــــــــــــــــ | <u></u>      | 1 PAGE AND COOK                                               | - V 500        | <u> </u> |                                                    |