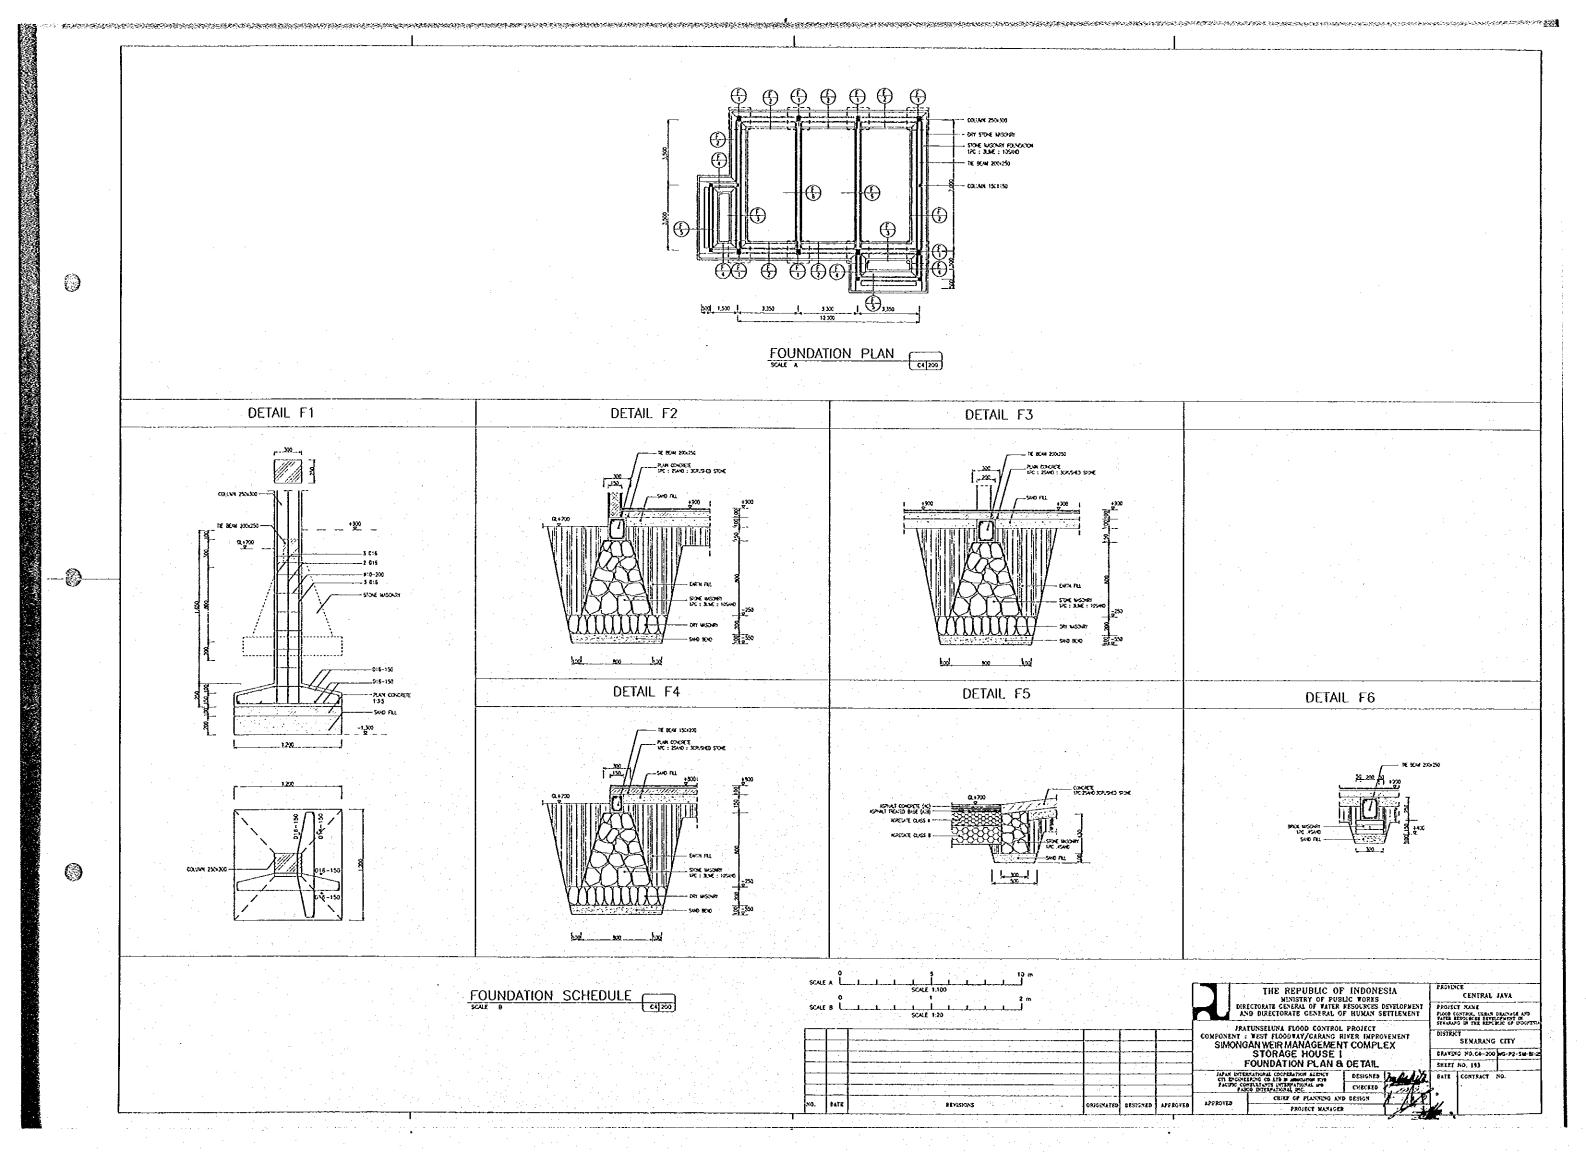

## FLOOR AREA TABLE

| OPERATION/MANAGEMENT BUILDING  15,000  7,500  7,500  7,500  7,500  7,500  7,500  7,500  7,500  7,500  7,500  7,500  7,500  7,500  7,500  7,500  7,500  7,500  7,500  7,500  7,500  7,500 |                                      |                                                       |            |      | STORACE HOUSE I |               |                                         |                        | SUARD HOUSE |          |                                 |                           | GATE CONTROL HOUSE I ( 2.3 ) |            |                  |                 |              | III.0550  III.05 |            |                                   |              |                                       |
|------------------------------------------------------------------------------------------------------------------------------------------------------------------------------------------|--------------------------------------|-------------------------------------------------------|------------|------|-----------------|---------------|-----------------------------------------|------------------------|-------------|----------|---------------------------------|---------------------------|------------------------------|------------|------------------|-----------------|--------------|--------------------------------------------------------------------------------------------------------------------------------------------------------------------------------------------------------------------------------------------------------------------------------------------------------------------------------------------------------------------------------------------------------------------------------------------------------------------------------------------------------------------------------------------------------------------------------------------------------------------------------------------------------------------------------------------------------------------------------------------------------------------------------------------------------------------------------------------------------------------------------------------------------------------------------------------------------------------------------------------------------------------------------------------------------------------------------------------------------------------------------------------------------------------------------------------------------------------------------------------------------------------------------------------------------------------------------------------------------------------------------------------------------------------------------------------------------------------------------------------------------------------------------------------------------------------------------------------------------------------------------------------------------------------------------------------------------------------------------------------------------------------------------------------------------------------------------------------------------------------------------------------------------------------------------------------------------------------------------------------------------------------------------------------------------------------------------------------------------------------------------|------------|-----------------------------------|--------------|---------------------------------------|
| CODE FLOOR AS                                                                                                                                                                            |                                      |                                                       |            | C00£ |                 |               | FLOOR AREA                              |                        | C00€        |          | 000€                            | FLOOR AREA                |                              | CCOE       |                  |                 | FLOOR AREA   | REA CODE                                                                                                                                                                                                                                                                                                                                                                                                                                                                                                                                                                                                                                                                                                                                                                                                                                                                                                                                                                                                                                                                                                                                                                                                                                                                                                                                                                                                                                                                                                                                                                                                                                                                                                                                                                                                                                                                                                                                                                                                                                                                                                                       |            | FLOOR AREA                        |              |                                       |
| 0                                                                                                                                                                                        | OFFICE POON                          |                                                       |            | 1    | s               | STROPAGE      | 7,000×10,000                            | 70.000 M2              | 1           | Sc       | SEOLFOTY ROOM                   | 1                         |                              | 1          | С                | CONTROL ROOM    | 6,450x5,450  | 41.503 H2                                                                                                                                                                                                                                                                                                                                                                                                                                                                                                                                                                                                                                                                                                                                                                                                                                                                                                                                                                                                                                                                                                                                                                                                                                                                                                                                                                                                                                                                                                                                                                                                                                                                                                                                                                                                                                                                                                                                                                                                                                                                                                                      | 1 IG       | INTAKE GATE SHED<br>ON RIGHT BANK | 3,000x13,050 | 43.150 W2                             |
| 7                                                                                                                                                                                        | TORET                                | 7,500±7,500                                           | 58.250 M2  | 2    | Te              | TERRACE       | ((1,500×3,500)+<br>(1,500×3,350)) / 3 = | 3.400 W2               | 2           | τ        | HOLET                           | (3,500-3,500)             | 12.250 W2                    |            |                  | TOTAL           |              | 41.503 M2                                                                                                                                                                                                                                                                                                                                                                                                                                                                                                                                                                                                                                                                                                                                                                                                                                                                                                                                                                                                                                                                                                                                                                                                                                                                                                                                                                                                                                                                                                                                                                                                                                                                                                                                                                                                                                                                                                                                                                                                                                                                                                                      |            | TOTAL                             |              | 43.150 M2                             |
| St                                                                                                                                                                                       | STAR ROOM                            | *                                                     |            |      |                 |               | İ                                       |                        | 3           | Te       | TERRACE                         | (1,800y1,500) / 3 =       | 0.900 M2                     |            |                  |                 |              | İ                                                                                                                                                                                                                                                                                                                                                                                                                                                                                                                                                                                                                                                                                                                                                                                                                                                                                                                                                                                                                                                                                                                                                                                                                                                                                                                                                                                                                                                                                                                                                                                                                                                                                                                                                                                                                                                                                                                                                                                                                                                                                                                              |            |                                   |              |                                       |
| co                                                                                                                                                                                       | CONTROL ROOM                         | 7,500×7,500                                           | 56.250 M2  |      |                 |               |                                         |                        |             | 1        | 1.0                             |                           |                              |            | T                |                 |              |                                                                                                                                                                                                                                                                                                                                                                                                                                                                                                                                                                                                                                                                                                                                                                                                                                                                                                                                                                                                                                                                                                                                                                                                                                                                                                                                                                                                                                                                                                                                                                                                                                                                                                                                                                                                                                                                                                                                                                                                                                                                                                                                |            |                                   |              |                                       |
| 0/X                                                                                                                                                                                      | DINING ROOM / KITCHEN                | 3,750+5,000                                           | 18.750 M2  |      |                 |               |                                         |                        |             |          |                                 |                           |                              |            |                  |                 |              |                                                                                                                                                                                                                                                                                                                                                                                                                                                                                                                                                                                                                                                                                                                                                                                                                                                                                                                                                                                                                                                                                                                                                                                                                                                                                                                                                                                                                                                                                                                                                                                                                                                                                                                                                                                                                                                                                                                                                                                                                                                                                                                                |            |                                   |              |                                       |
| В                                                                                                                                                                                        | BED POON                             |                                                       |            |      |                 |               |                                         |                        |             |          | :                               |                           |                              |            |                  |                 |              |                                                                                                                                                                                                                                                                                                                                                                                                                                                                                                                                                                                                                                                                                                                                                                                                                                                                                                                                                                                                                                                                                                                                                                                                                                                                                                                                                                                                                                                                                                                                                                                                                                                                                                                                                                                                                                                                                                                                                                                                                                                                                                                                |            |                                   |              |                                       |
| Ms                                                                                                                                                                                       | MUSHOLA                              | 3,750×5,000                                           | 18.750 W2  |      |                 |               |                                         |                        |             | 1        |                                 |                           |                              |            | 1                |                 |              |                                                                                                                                                                                                                                                                                                                                                                                                                                                                                                                                                                                                                                                                                                                                                                                                                                                                                                                                                                                                                                                                                                                                                                                                                                                                                                                                                                                                                                                                                                                                                                                                                                                                                                                                                                                                                                                                                                                                                                                                                                                                                                                                |            |                                   |              | · · · · · · · · · · · · · · · · · · · |
| s                                                                                                                                                                                        | STORACE                              |                                                       | ·          |      | Ì               |               |                                         |                        |             |          |                                 |                           |                              |            |                  |                 |              |                                                                                                                                                                                                                                                                                                                                                                                                                                                                                                                                                                                                                                                                                                                                                                                                                                                                                                                                                                                                                                                                                                                                                                                                                                                                                                                                                                                                                                                                                                                                                                                                                                                                                                                                                                                                                                                                                                                                                                                                                                                                                                                                |            |                                   |              |                                       |
| Te                                                                                                                                                                                       | TERRACE                              | ((1,000×7.500) + (2,000×300)<br>(1,000×28,700)) / 3 = | 10.500 M2  |      |                 |               |                                         |                        | 1           | 1        |                                 |                           |                              |            |                  |                 |              |                                                                                                                                                                                                                                                                                                                                                                                                                                                                                                                                                                                                                                                                                                                                                                                                                                                                                                                                                                                                                                                                                                                                                                                                                                                                                                                                                                                                                                                                                                                                                                                                                                                                                                                                                                                                                                                                                                                                                                                                                                                                                                                                |            |                                   |              |                                       |
| . <del>1</del> •                                                                                                                                                                         | TOTAL                                |                                                       | 160.500 M2 |      | TC              | OTAL          |                                         | 73,400 M2              |             |          | TOTAL                           |                           | 13,150 M2                    |            | TOTAL            | 2 UNIT          |              | 83.206 M2                                                                                                                                                                                                                                                                                                                                                                                                                                                                                                                                                                                                                                                                                                                                                                                                                                                                                                                                                                                                                                                                                                                                                                                                                                                                                                                                                                                                                                                                                                                                                                                                                                                                                                                                                                                                                                                                                                                                                                                                                                                                                                                      | 1          | OTAL                              | 49.1         | 50 M2                                 |
|                                                                                                                                                                                          | 5,000  Pw E  Te  ELECTRICAL BUILDING | 7 500 4                                               |            |      |                 |               | STORAGE                                 | 33.00<br>1<br>ME<br>Te | 200         | ×        |                                 |                           |                              |            | GATE C           | S CONTROL HOUSE | C 12800      |                                                                                                                                                                                                                                                                                                                                                                                                                                                                                                                                                                                                                                                                                                                                                                                                                                                                                                                                                                                                                                                                                                                                                                                                                                                                                                                                                                                                                                                                                                                                                                                                                                                                                                                                                                                                                                                                                                                                                                                                                                                                                                                                | gutake     | GATE SHED ON LI                   | 6.350  E     |                                       |
| CODE FLOOR AREA CODE                                                                                                                                                                     |                                      |                                                       |            |      |                 |               |                                         |                        | n.c         | OOR AREA |                                 |                           | CODE                         |            | FLOOR AREA       |                 | COOE         |                                                                                                                                                                                                                                                                                                                                                                                                                                                                                                                                                                                                                                                                                                                                                                                                                                                                                                                                                                                                                                                                                                                                                                                                                                                                                                                                                                                                                                                                                                                                                                                                                                                                                                                                                                                                                                                                                                                                                                                                                                                                                                                                | FLOOR AREA |                                   |              |                                       |
| Ε                                                                                                                                                                                        | ELECTRICAL ROOM                      | 7,00014,000                                           | 28.000 MZ  | 1    | 314             | _ <del></del> |                                         |                        |             |          | 15,000                          | x5,500 97.                | 500 W2                       | 1          | c                | CONTROL POON    | 12,500-5,450 | 82.550 W2                                                                                                                                                                                                                                                                                                                                                                                                                                                                                                                                                                                                                                                                                                                                                                                                                                                                                                                                                                                                                                                                                                                                                                                                                                                                                                                                                                                                                                                                                                                                                                                                                                                                                                                                                                                                                                                                                                                                                                                                                                                                                                                      | 1 16       | INTAKE GATE SHED<br>ON LEFT BANK  | 3,000/5,350  | 13.050 M2                             |
| Pw                                                                                                                                                                                       | POWER ROCK                           | 5,000×4,000                                           | 20 000 W2  | 2    | Œ               |               | OFFICE EQUIPMENT STO                    | PAGE                   |             |          | 15,000                          | s6,500 gg,                | 500 M2                       |            |                  | TOTAL           |              | 82.560 M2                                                                                                                                                                                                                                                                                                                                                                                                                                                                                                                                                                                                                                                                                                                                                                                                                                                                                                                                                                                                                                                                                                                                                                                                                                                                                                                                                                                                                                                                                                                                                                                                                                                                                                                                                                                                                                                                                                                                                                                                                                                                                                                      |            | TOTAL                             |              | 19.050 M2                             |
| Te                                                                                                                                                                                       | TERRACE                              | (1,500-5,000) / 3 =                                   | 3.000 M2   | 3    | Sc              |               | SEQUENTY ROOM                           |                        |             |          | 4,500                           | 5,600 22.5                | 500 W2                       |            |                  | A Salar         |              |                                                                                                                                                                                                                                                                                                                                                                                                                                                                                                                                                                                                                                                                                                                                                                                                                                                                                                                                                                                                                                                                                                                                                                                                                                                                                                                                                                                                                                                                                                                                                                                                                                                                                                                                                                                                                                                                                                                                                                                                                                                                                                                                |            |                                   |              |                                       |
|                                                                                                                                                                                          |                                      |                                                       |            | 4    | Т               |               | tourt                                   |                        |             |          | 2,000x                          | 2,000 4.00                | O3 V2                        |            |                  |                 |              |                                                                                                                                                                                                                                                                                                                                                                                                                                                                                                                                                                                                                                                                                                                                                                                                                                                                                                                                                                                                                                                                                                                                                                                                                                                                                                                                                                                                                                                                                                                                                                                                                                                                                                                                                                                                                                                                                                                                                                                                                                                                                                                                |            |                                   |              |                                       |
|                                                                                                                                                                                          |                                      |                                                       |            | 5    | Te              | 100           | TERRACE                                 |                        |             |          | ((22,500s1<br>(3,000+2,0        | .500)+<br>00)) / 3 = 13.2 | 250 WZ                       |            |                  |                 |              |                                                                                                                                                                                                                                                                                                                                                                                                                                                                                                                                                                                                                                                                                                                                                                                                                                                                                                                                                                                                                                                                                                                                                                                                                                                                                                                                                                                                                                                                                                                                                                                                                                                                                                                                                                                                                                                                                                                                                                                                                                                                                                                                |            | 1                                 |              |                                       |
|                                                                                                                                                                                          |                                      |                                                       |            |      |                 |               |                                         | -                      | 1           |          |                                 | :                         |                              |            |                  |                 |              |                                                                                                                                                                                                                                                                                                                                                                                                                                                                                                                                                                                                                                                                                                                                                                                                                                                                                                                                                                                                                                                                                                                                                                                                                                                                                                                                                                                                                                                                                                                                                                                                                                                                                                                                                                                                                                                                                                                                                                                                                                                                                                                                |            |                                   |              |                                       |
| TOTAL 51,000 M2                                                                                                                                                                          |                                      |                                                       |            |      |                 | TOTAL         |                                         |                        |             |          | 234.750 N2 TOTAL 2 UNIT 165.120 |                           |                              | 165.120 M2 | TOTAL 19.050 W2  |                 |              |                                                                                                                                                                                                                                                                                                                                                                                                                                                                                                                                                                                                                                                                                                                                                                                                                                                                                                                                                                                                                                                                                                                                                                                                                                                                                                                                                                                                                                                                                                                                                                                                                                                                                                                                                                                                                                                                                                                                                                                                                                                                                                                                |            |                                   |              |                                       |
|                                                                                                                                                                                          | TOTAL 532.800 M2                     |                                                       |            |      |                 |               |                                         |                        |             |          |                                 |                           |                              |            | TOTAL 316.526 M2 |                 |              |                                                                                                                                                                                                                                                                                                                                                                                                                                                                                                                                                                                                                                                                                                                                                                                                                                                                                                                                                                                                                                                                                                                                                                                                                                                                                                                                                                                                                                                                                                                                                                                                                                                                                                                                                                                                                                                                                                                                                                                                                                                                                                                                |            |                                   |              |                                       |