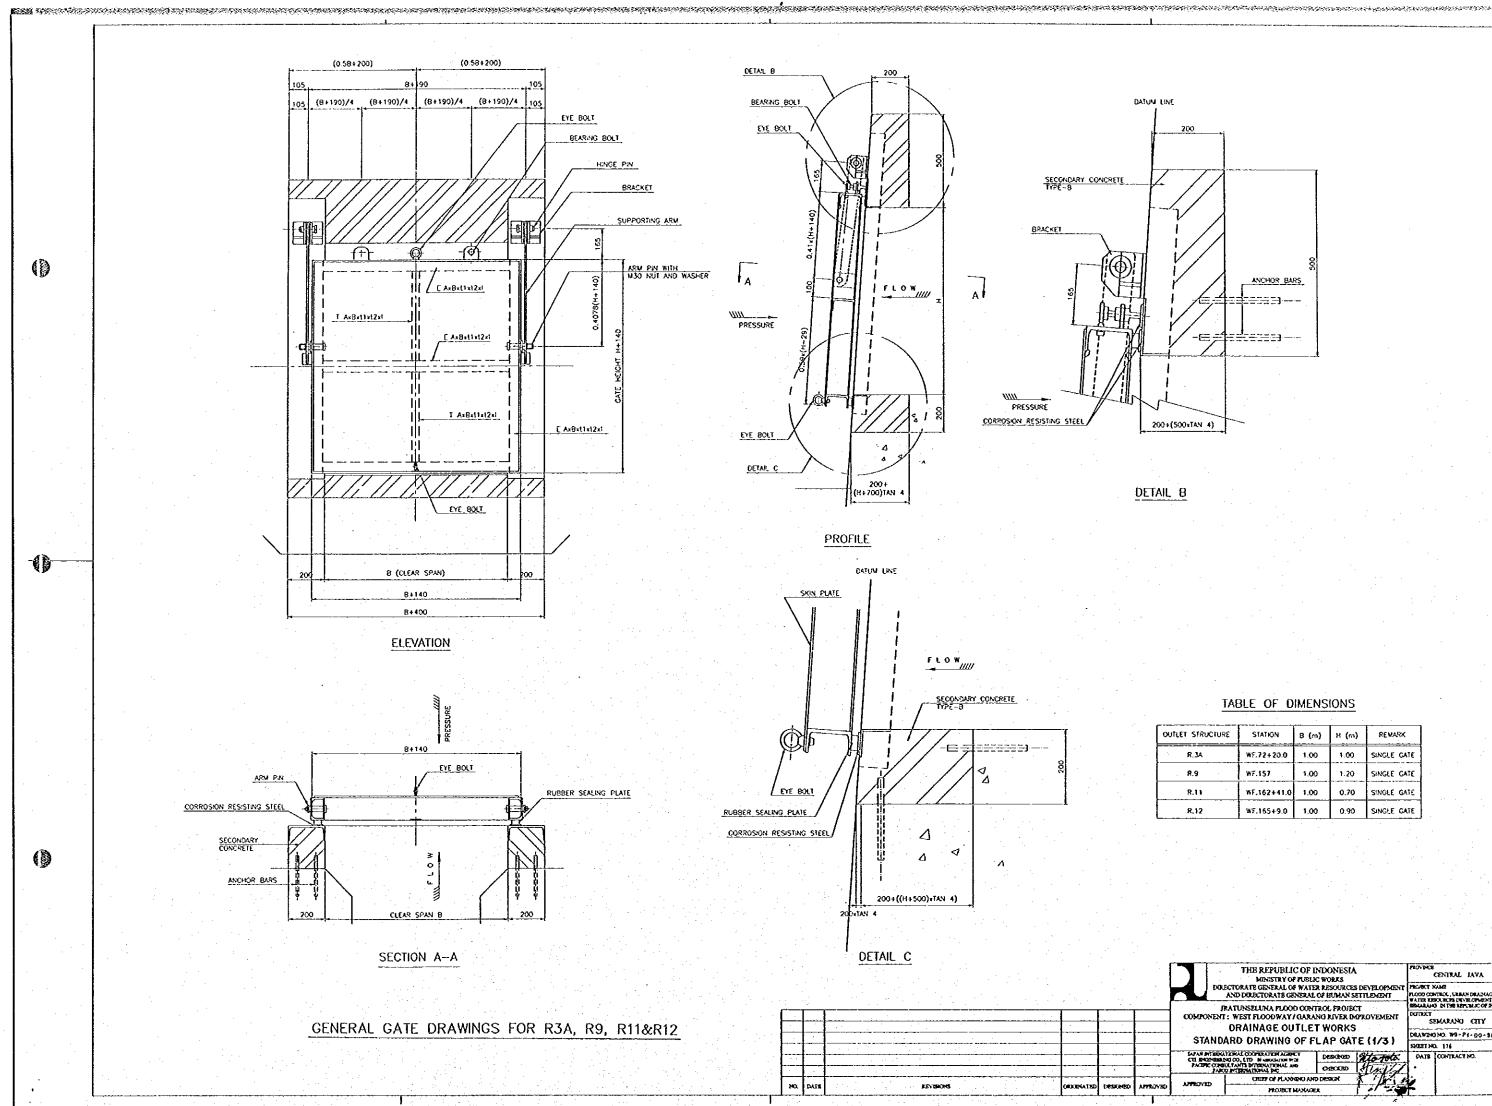

| TABLE | OF | DIMENSIONS |
|-------|----|------------|
|-------|----|------------|

| STRUCTURE | STATION     |       |       | REMARK      |
|-----------|-------------|-------|-------|-------------|
|           | STATION     | 8 (m) | H (m) | REMARK      |
| .3A       | WF.72+20.0  | 1.00  | 1.00  | SINGLE GATE |
| 9         | WF 157      | 1.00  | 1.20  | SINGLE GATE |
| .11       | WF.162+41.0 | 1.00  | 0.70  | SINGLE GATE |
| .12       | WF.165+9.0  | 1.00  | 0.90  | SINGLE GATE |