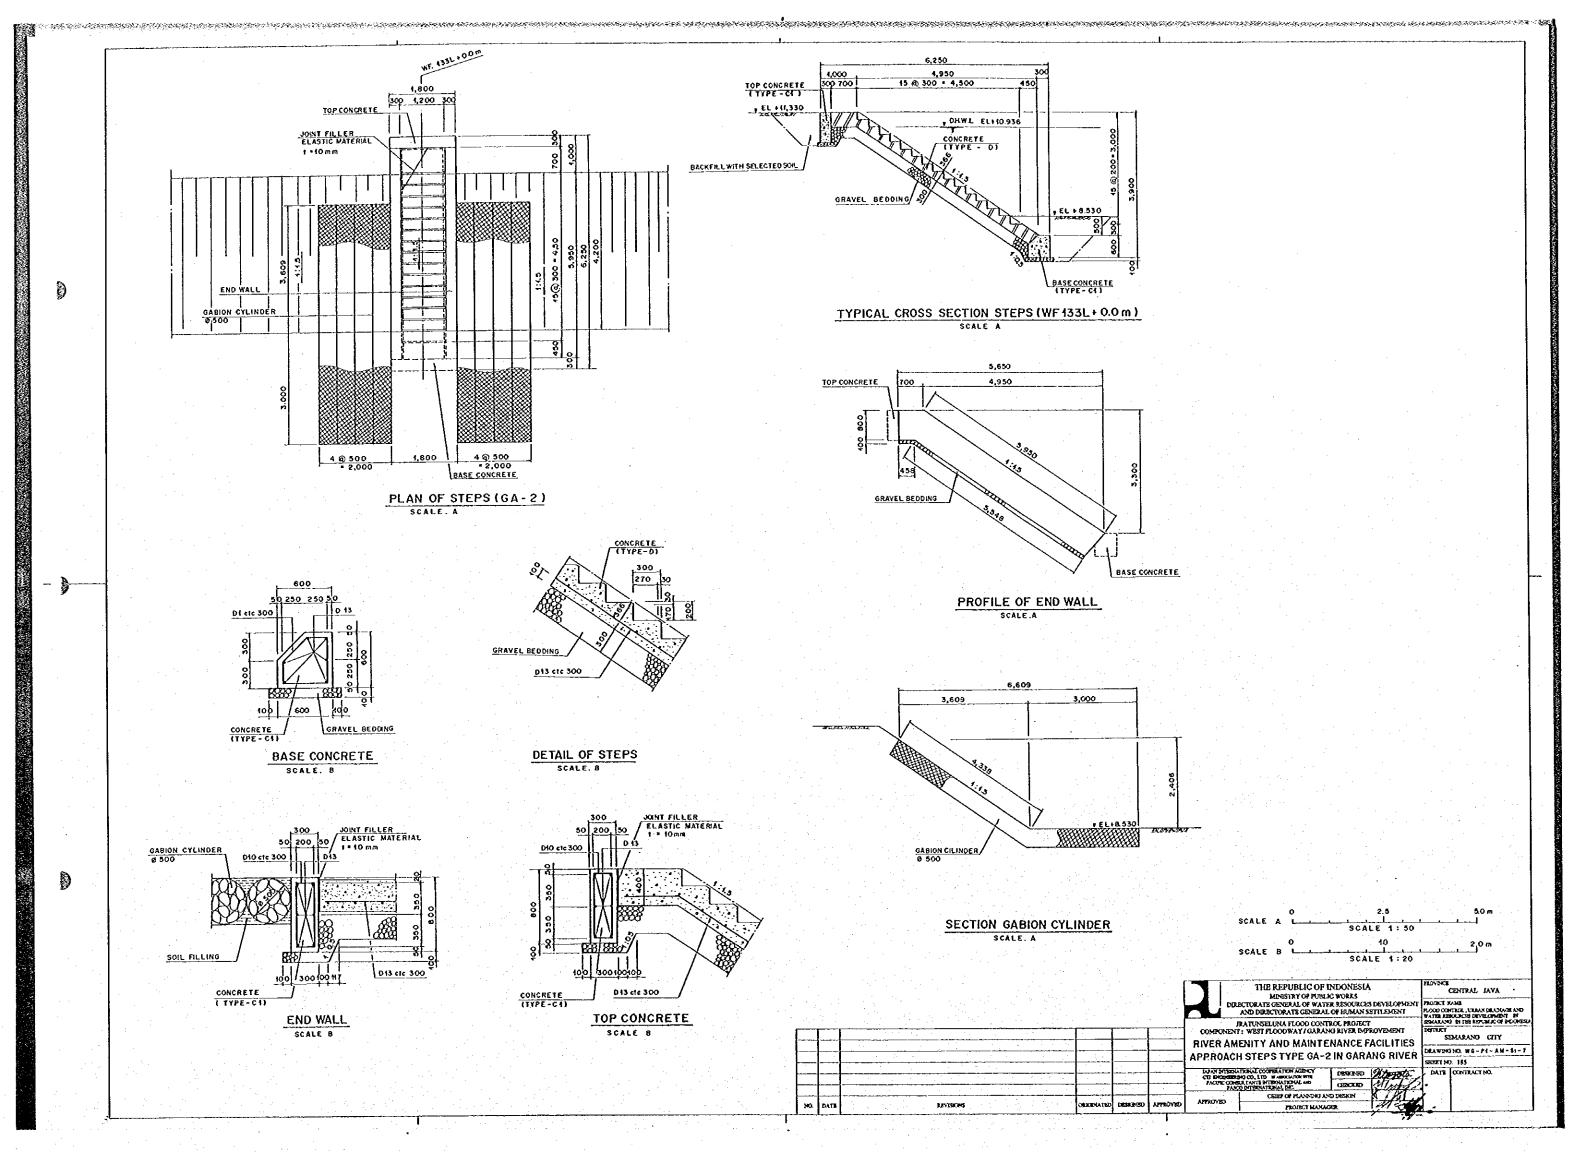

| ORIGENATED | DESIGNED | ATTROVED | APPROVE      |



CREATE OF PLANNING AND DRIVING

PROJECT MANAGE



LEVERONS DESCIPE DATE

Ò

9





| FION     | ELEVATION (EL. m) |                   |  |  |  |  |  |
|----------|-------------------|-------------------|--|--|--|--|--|
| R LINE)  | DESIGN RIVERBED   | DESIGN FLOODPLAIN |  |  |  |  |  |
| - 15.0 m | - 2.500           | 0.500             |  |  |  |  |  |
| + 15.0 m | - 2.305           | 0.695             |  |  |  |  |  |
| + 0.0 m  | - 2.025           | 1.115             |  |  |  |  |  |
| + 5.0 m  | -2.417            | 0.583             |  |  |  |  |  |
| +0.0 m   | -2.990            | 0.010             |  |  |  |  |  |
| +0.0m    | -2.063            | 1.009             |  |  |  |  |  |



.