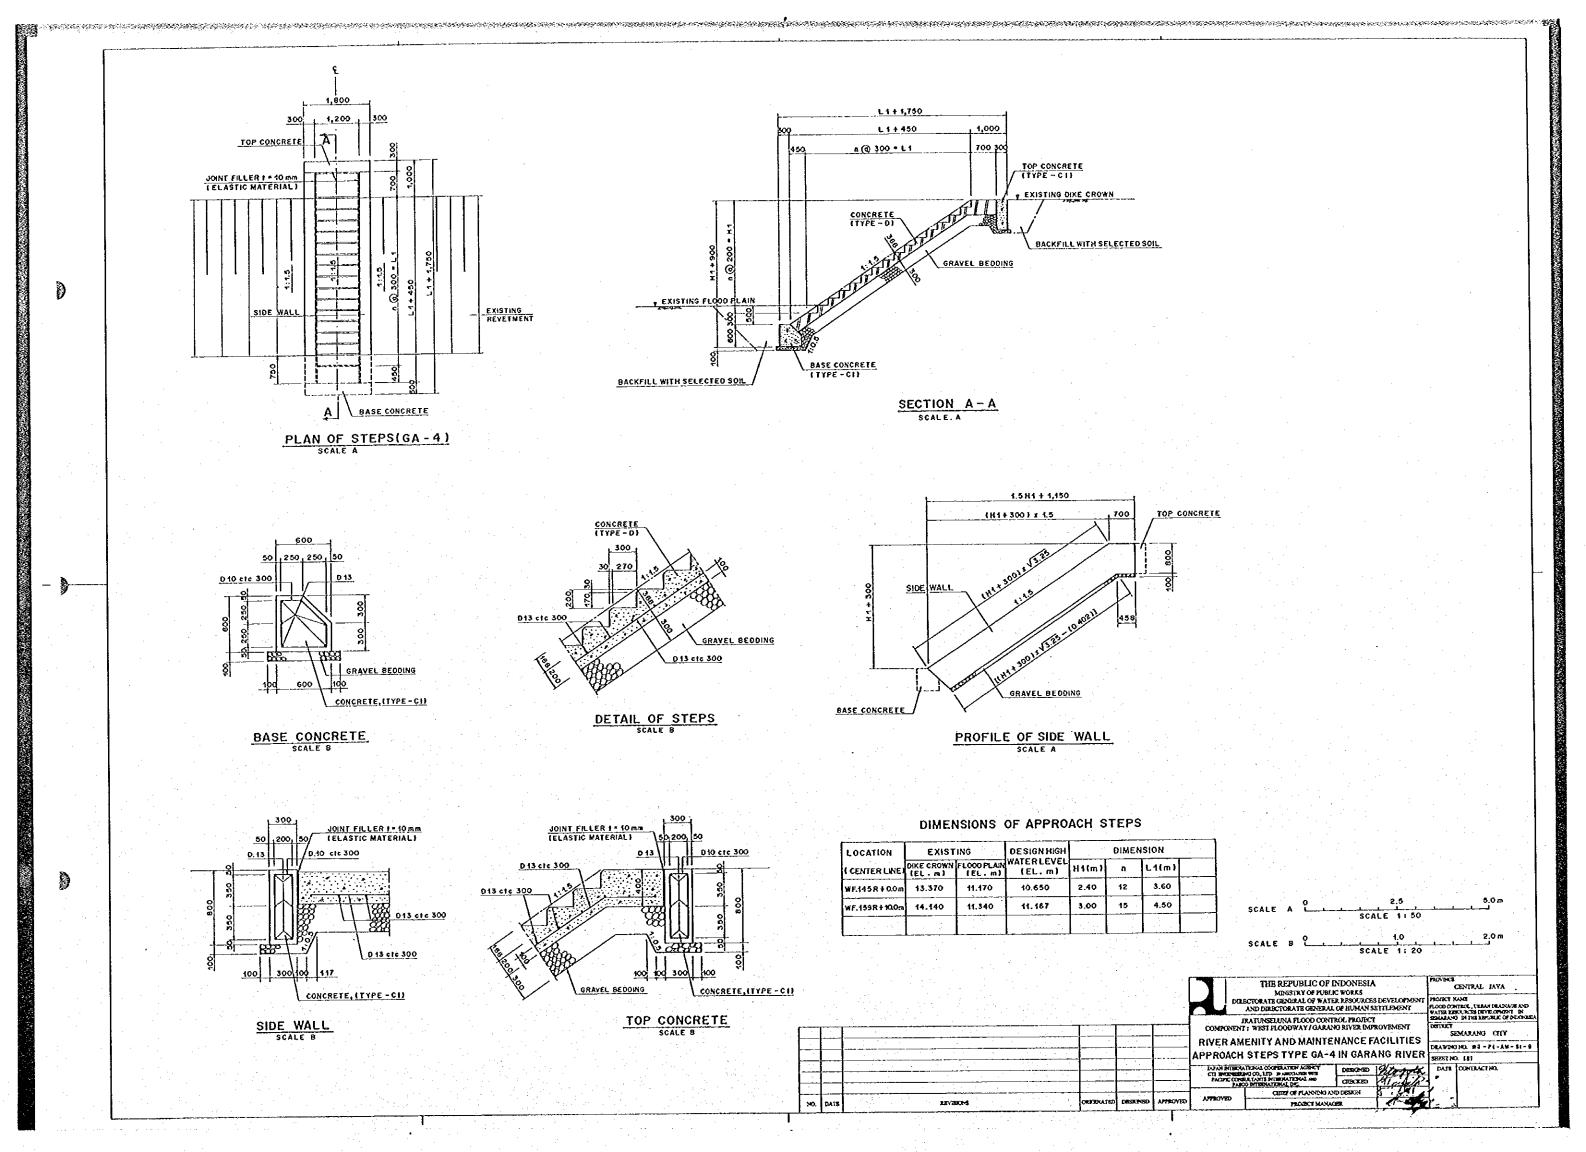

| TABLE | OF | DIMENSIONS |
|-------|----|------------|
|-------|----|------------|

| STRUCTURE | STATION     |       |       | REMARK      |
|-----------|-------------|-------|-------|-------------|
|           | STATION     | 8 (m) | H (m) | REMARK      |
| .3A       | WF.72+20.0  | 1.00  | 1.00  | SINGLE GATE |
| 9         | WF 157      | 1.00  | 1.20  | SINGLE GATE |
| .11       | WF.162+41.0 | 1.00  | 0.70  | SINGLE GATE |
| .12       | WF.165+9.0  | 1.00  | 0.90  | SINGLE GATE |

| OUTLET STRUCTURE | STATION     | B (m) | ዝ (നന) | REMARK      |
|------------------|-------------|-------|--------|-------------|
| R.3A             | ₩F.72+20.0  | 1.00  | 1.00   | SINGLE GATE |
| 8.9              | WF.157      | 1.00  | 1.20   | SINGLE GATE |
| 8,11             | WF.162+41.0 | 1.00  | 0.70   | SINGLE GATE |
| R.12             | WF.18549.0  | 1.00  | 0.90   | SINGLE GATE |

| STATION   | B (m) | H (m) | REMARK      |
|-----------|-------|-------|-------------|
| .72+20.0  | 1.00  | 1.00  | SINGLE GATE |
| .157      | 1.00  | 1.20  | SINGLE GATE |
| .162+41.0 | 1.00  | 0.70  | SINGLE GATE |
| .165+9.0  | 1.00  | 0.90  | SINGLE GATE |