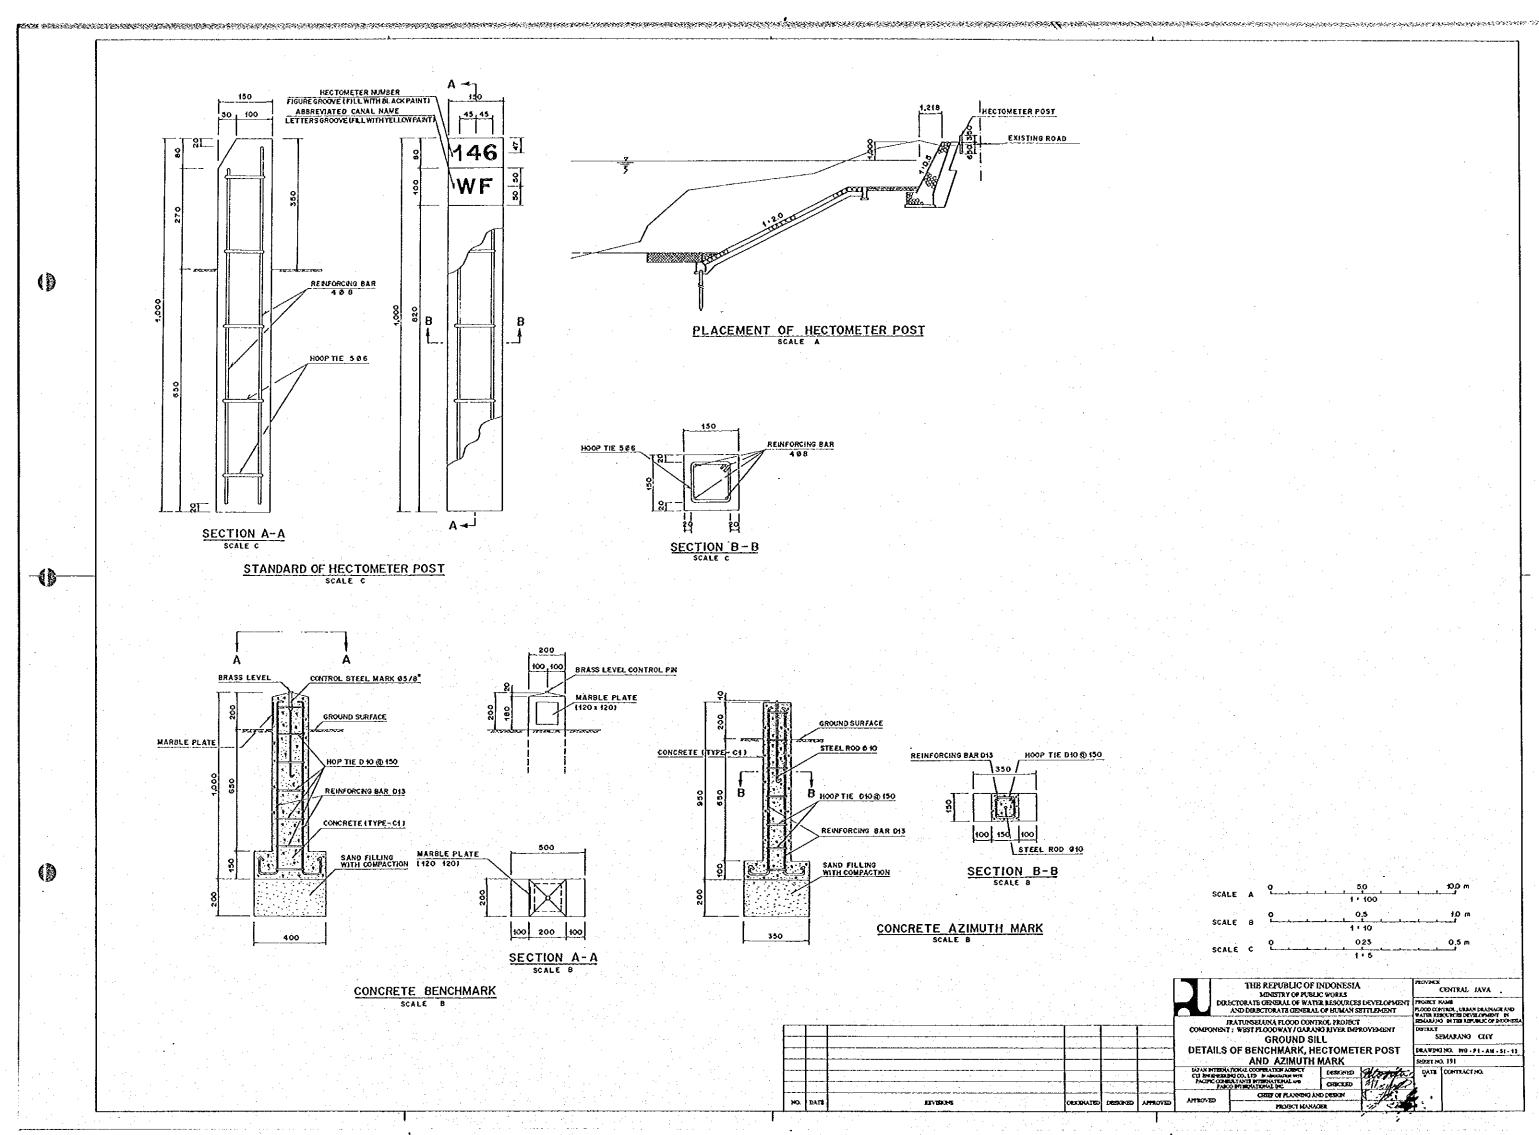

| TABLE | OF | DIMENSIONS |
|-------|----|------------|
|-------|----|------------|

| STRUCTURE | STATION     |       |       | REMARK      |
|-----------|-------------|-------|-------|-------------|
|           | STATION     | 8 (m) | H (m) | REMARK      |
| .3A       | WF.72+20.0  | 1.00  | 1.00  | SINGLE GATE |
| 9         | WF 157      | 1.00  | 1.20  | SINGLE GATE |
| .11       | WF.162+41.0 | 1.00  | 0.70  | SINGLE GATE |
| .12       | WF.165+9.0  | 1.00  | 0.90  | SINGLE GATE |

| OUTLET STRUCTURE | STATION     | B (m) | ዝ (നന) | REMARK      |
|------------------|-------------|-------|--------|-------------|
| R.3A             | ₩F.72+20.0  | 1.00  | 1.00   | SINGLE GATE |
| 8.9              | WF.157      | 1.00  | 1.20   | SINGLE GATE |
| 8,11             | WF.162+41.0 | 1.00  | 0.70   | SINGLE GATE |
| R.12             | WF.18549.0  | 1.00  | 0.90   | SINGLE GATE |

| STATION   | B (m) | H (m) | REMARK      |
|-----------|-------|-------|-------------|
| .72+20.0  | 1.00  | 1.00  | SINGLE GATE |
| .157      | 1.00  | 1.20  | SINGLE GATE |
| .162+41.0 | 1.00  | 0.70  | SINGLE GATE |
| .165+9.0  | 1.00  | 0.90  | SINGLE GATE |