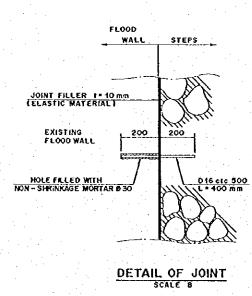

212            | 8   |
| WF. 40 L +15,0 m  | 2.870           | 1,000           | 1.870        | 70             | 9   |
| WF.46 L+17.0 m    | 3.028           | 1.470           | 1.558        | 158            | 7   |
| WF.531.+20.0 m    | 3.299           | 2,050           | 1.239        | 39             | 6   |
| WF.15 R + 50.0 m  | 2.242           | 0.830           | 1.412        | 12             | 7   |
| WF.34 R+5,0 m     | 2.716           | 1.450           | 1.266        | 66             | 6   |
| WF.41 R+0.0 m     | 2.890           | 1,000           | 1.890        | 90             | 9   |
| WF.47 R+0.0 m     | 3.044           | 1.220           | 1.824        | 224            | 8   |
| WF.53 R+0.0 m     | 3.274           | 2.510           | 0.764        | 64             | 3   |



b

D



| · . |       |                                                                                                                     |          |