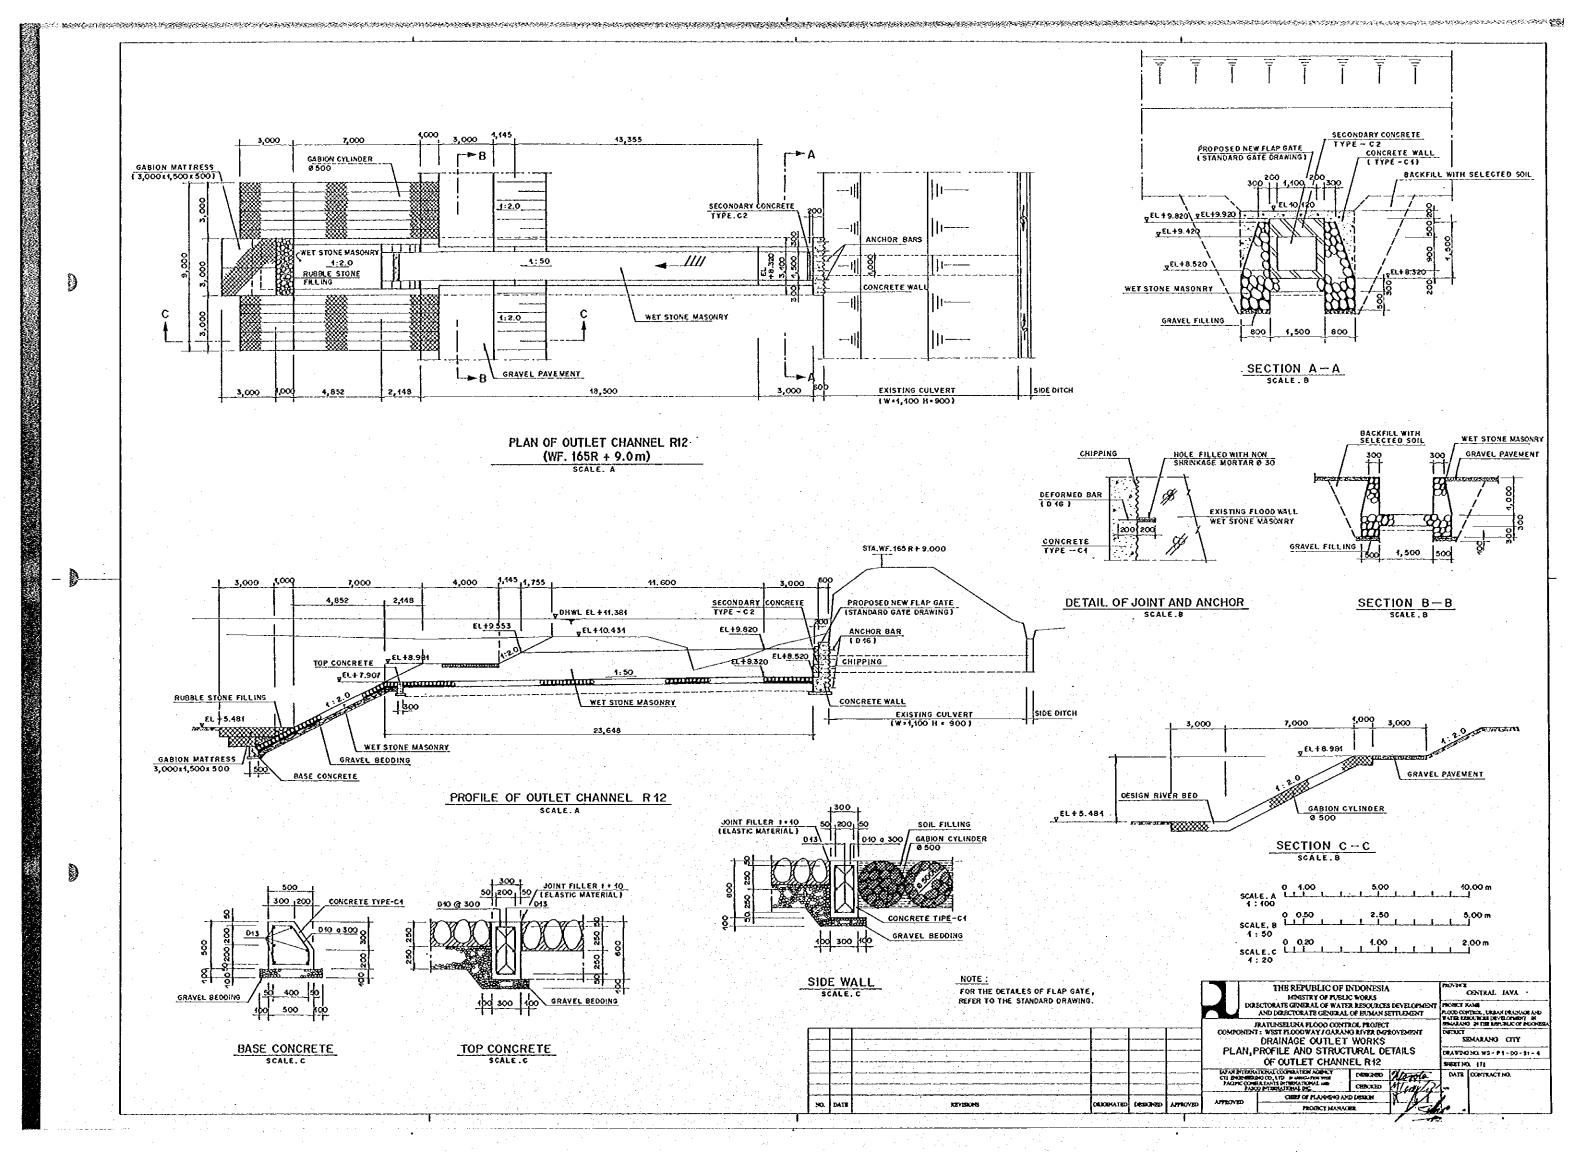

| TABLE | OF | DIMENSIONS |
|-------|----|------------|
|-------|----|------------|

| STRUCTURE | STATION     |       |       | REMARK      |
|-----------|-------------|-------|-------|-------------|
|           | STATION     | 8 (m) | H (m) | REMARK      |
| .3A       | WF.72+20.0  | 1.00  | 1.00  | SINGLE GATE |
| 9         | WF 157      | 1.00  | 1.20  | SINGLE GATE |
| .11       | WF.162+41.0 | 1.00  | 0.70  | SINGLE GATE |
| .12       | WF.165+9.0  | 1.00  | 0.90  | SINGLE GATE |

| OUTLET STRUCTURE | STATION     | B (m) | ዝ (നന) | REMARK      |
|------------------|-------------|-------|--------|-------------|
| R.3A             | ₩F.72+20.0  | 1.00  | 1.00   | SINGLE GATE |
| 8.9              | WF.157      | 1.00  | 1.20   | SINGLE GATE |
| 8,11             | WF.162+41.0 | 1.00  | 0.70   | SINGLE GATE |
| R.12             | WF.18549.0  | 1.00  | 0.90   | SINGLE GATE |

| STATION   | B (m) | H (m) | REMARK      |
|-----------|-------|-------|-------------|
| .72+20.0  | 1.00  | 1.00  | SINGLE GATE |
| .157      | 1.00  | 1.20  | SINGLE GATE |
| .162+41.0 | 1.00  | 0.70  | SINGLE GATE |
| .165+9.0  | 1.00  | 0.90  | SINGLE GATE |