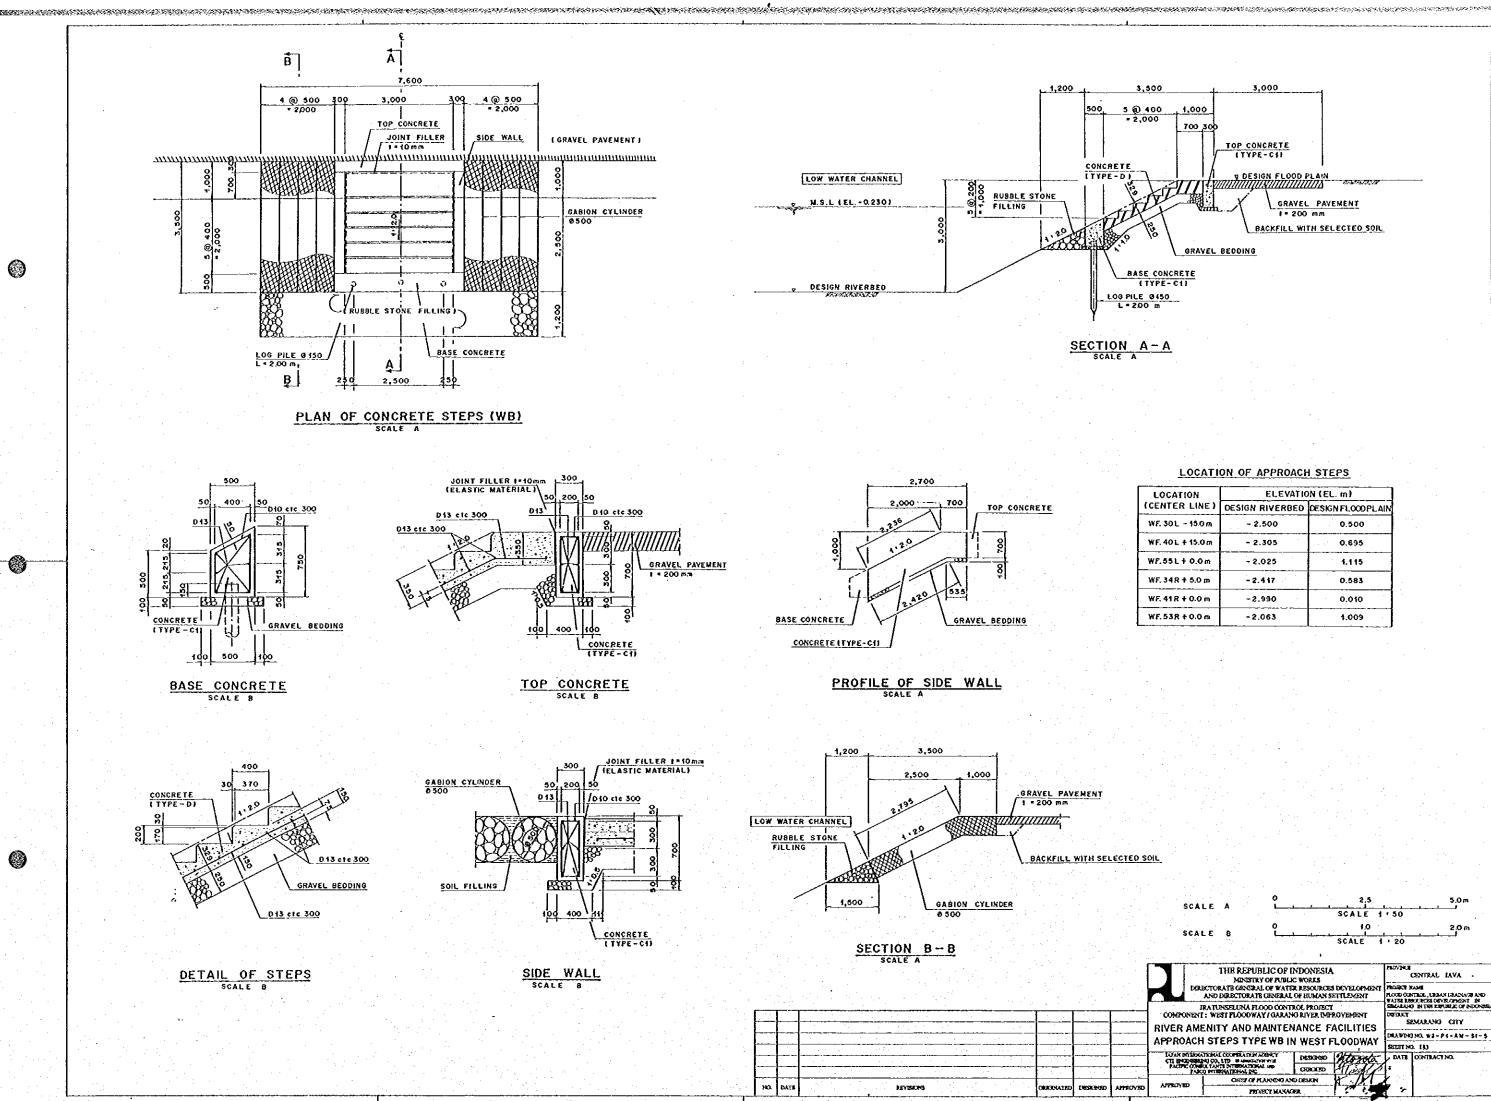

CREATE OF PLANNING AND DRIVING

PROJECT MANAGE

LEVERONS DESCIPE DATE

Ò

9

| FION     | ELEVATION (EL. m) |                   |  |  |  |  |  |
|----------|-------------------|-------------------|--|--|--|--|--|
| R LINE)  | DESIGN RIVERBED   | DESIGN FLOODPLAIN |  |  |  |  |  |
| - 15.0 m | - 2.500           | 0.500             |  |  |  |  |  |
| + 15.0 m | - 2.305           | 0.695             |  |  |  |  |  |
| + 0.0 m  | - 2.025           | 1.115             |  |  |  |  |  |
| + 5.0 m  | -2.417            | 0.583             |  |  |  |  |  |
| +0.0 m   | -2.990            | 0.010             |  |  |  |  |  |
| +0.0m    | -2.063            | 1.009             |  |  |  |  |  |