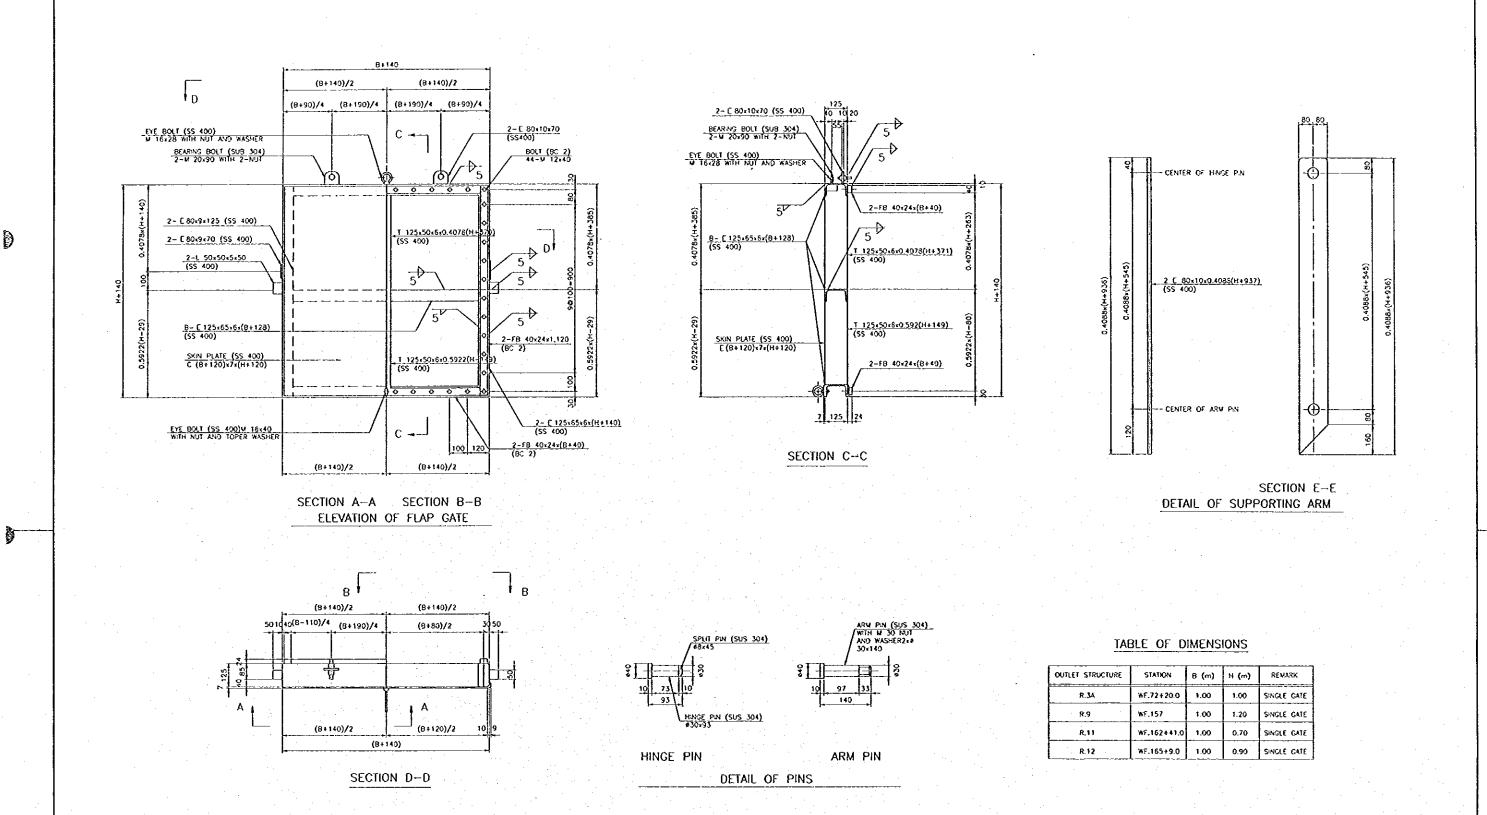

| STATION   | B (m) | H (m) | REMARK      |
|-----------|-------|-------|-------------|
| .72+20.0  | 1.00  | 1.00  | SINGLE GATE |
| .157      | 1.00  | 1.20  | SINGLE GATE |
| .162+41.0 | 1.00  | 0.70  | SINGLE GATE |
| .165+9.0  | 1.00  | 0.90  | SINGLE GATE |