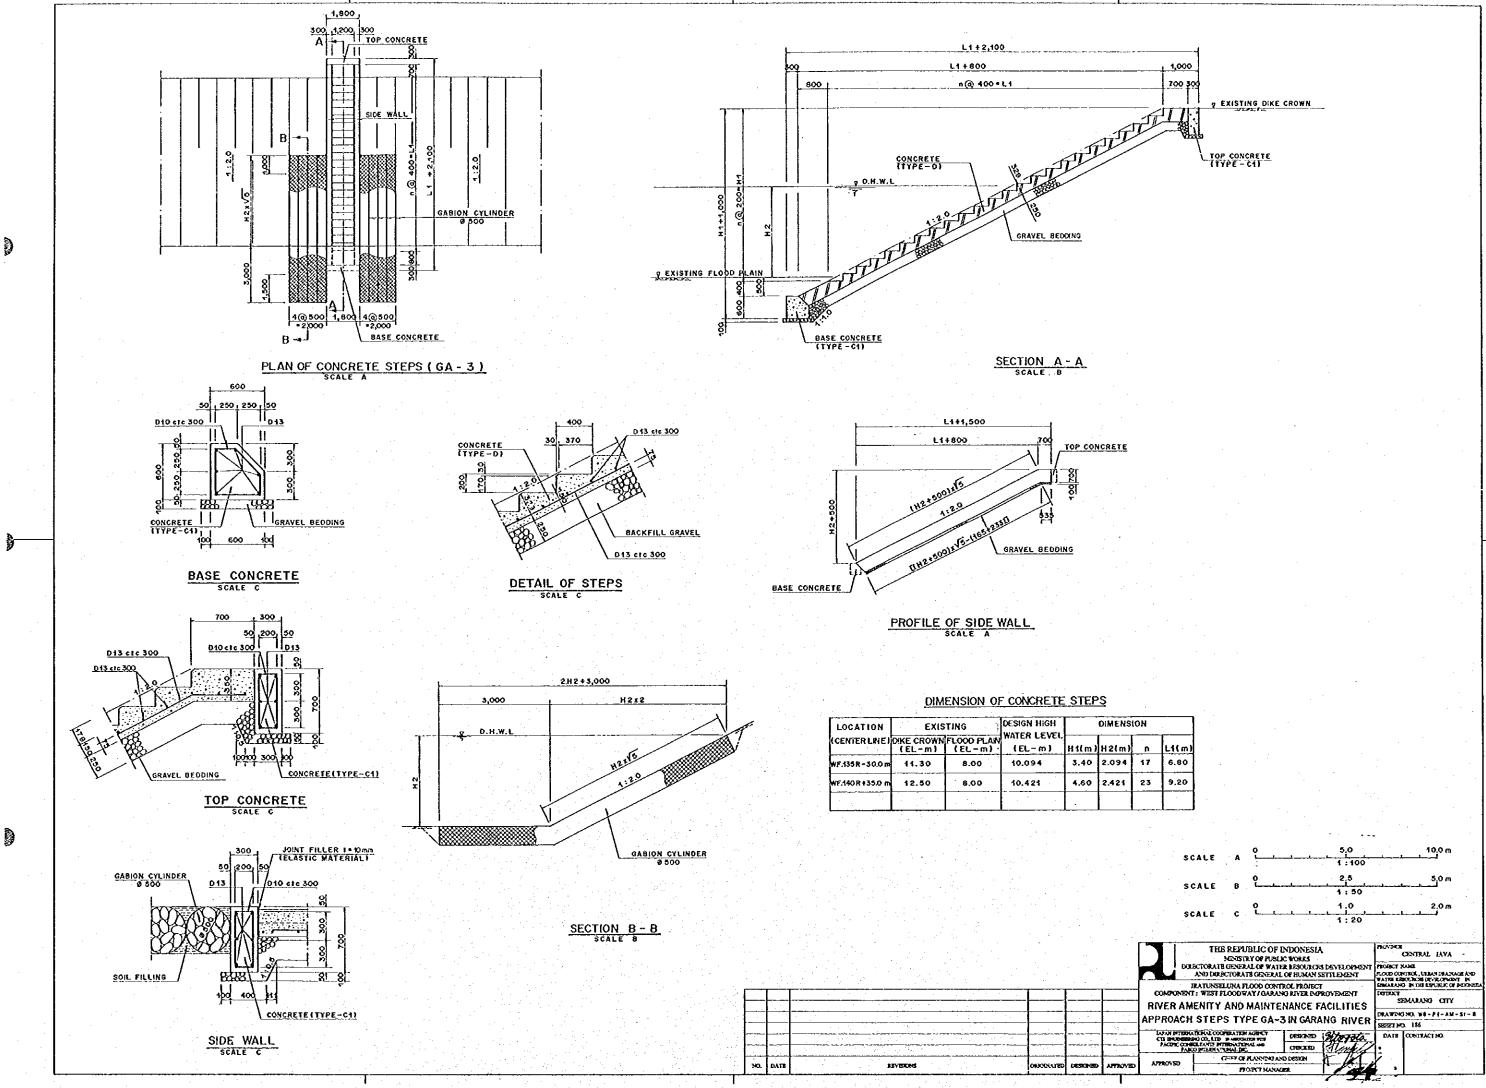

| ORIGENATED | DESIGNED | ATTROVED | APPROVE      |



CREATE OF PLANNING AND DRIVING

PROJECT MANAGE



LEVERONS DESCIPE DATE

Ò

9





| FION     | ELEVATION (EL. m) |                   |  |  |  |  |  |
|----------|-------------------|-------------------|--|--|--|--|--|
| R LINE)  | DESIGN RIVERBED   | DESIGN FLOODPLAIN |  |  |  |  |  |
| - 15.0 m | - 2.500           | 0.500             |  |  |  |  |  |
| + 15.0 m | - 2.305           | 0.695             |  |  |  |  |  |
| + 0.0 m  | - 2.025           | 1.115             |  |  |  |  |  |
| + 5.0 m  | -2.417            | 0.583             |  |  |  |  |  |
| +0.0 m   | -2.990            | 0.010             |  |  |  |  |  |
| +0.0m    | -2.063            | 1.009             |  |  |  |  |  |



.