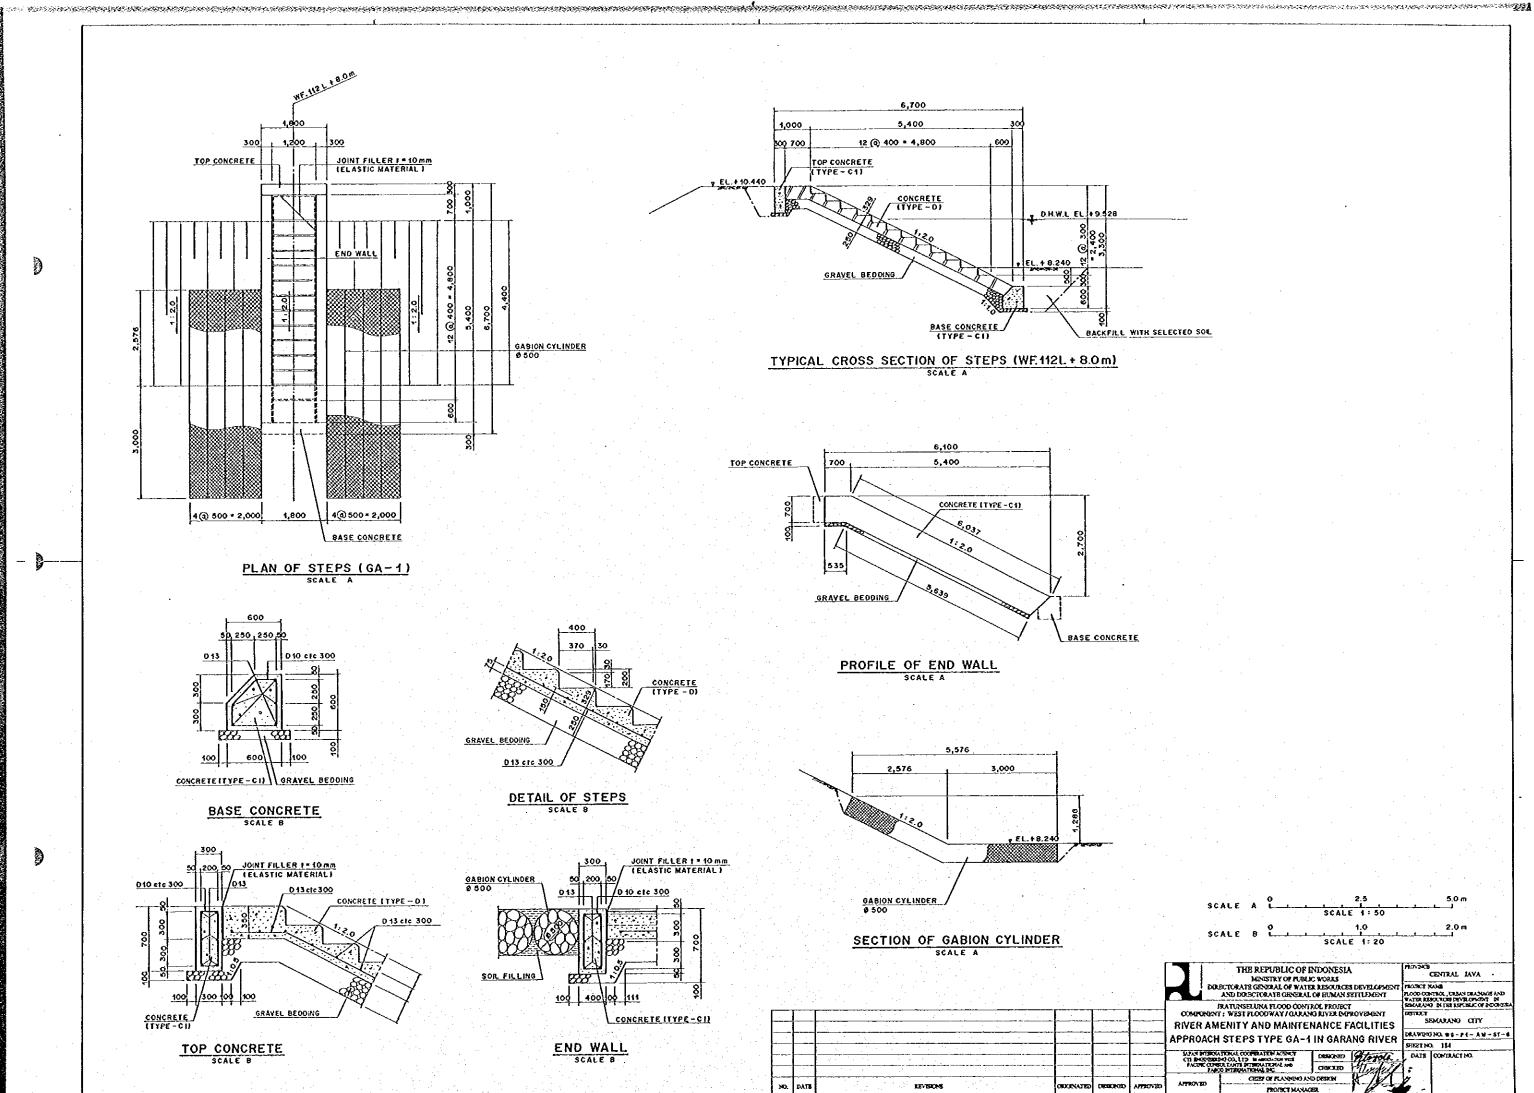

| ORIGENATED | DESIGNED | ATTROVED | APPROVE      |



CREATE OF PLANNING AND DRIVING

PROJECT MANAGE



LEVERONS DESCIPE DATE

Ò

9





| FION     | ELEVATION (EL. m) |                   |  |  |  |  |  |
|----------|-------------------|-------------------|--|--|--|--|--|
| R LINE)  | DESIGN RIVERBED   | DESIGN FLOODPLAIN |  |  |  |  |  |
| - 15.0 m | - 2.500           | 0.500             |  |  |  |  |  |
| + 15.0 m | - 2.305           | 0.695             |  |  |  |  |  |
| + 0.0 m  | - 2.025           | 1.115             |  |  |  |  |  |
| + 5.0 m  | -2.417            | 0.583             |  |  |  |  |  |
| +0.0 m   | -2.990            | 0.010             |  |  |  |  |  |
| +0.0m    | -2.063            | 1.009             |  |  |  |  |  |



.