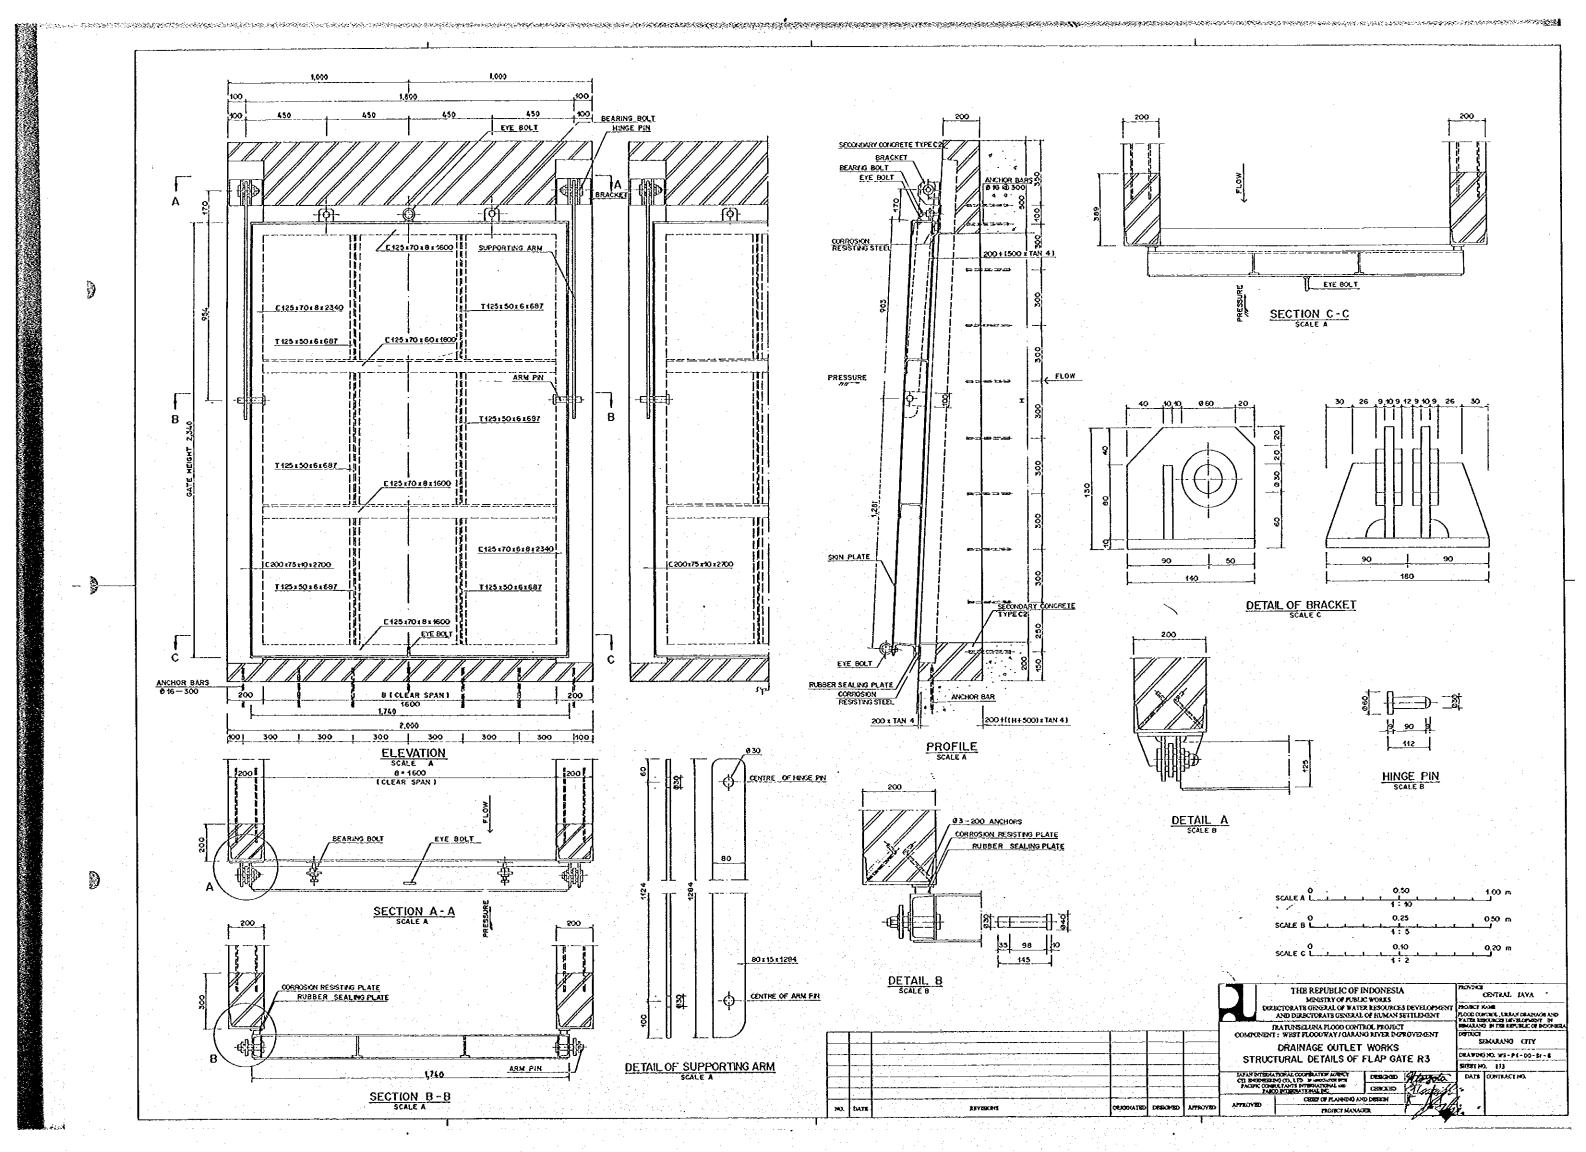

| TABLE | OF | DIMENSIONS |
|-------|----|------------|
|-------|----|------------|

| STRUCTURE | STATION     |       |       | REMARK      |
|-----------|-------------|-------|-------|-------------|
|           | STATION     | 8 (m) | H (m) | REMARK      |
| .3A       | WF.72+20.0  | 1.00  | 1.00  | SINGLE GATE |
| 9         | WF 157      | 1.00  | 1.20  | SINGLE GATE |
| .11       | WF.162+41.0 | 1.00  | 0.70  | SINGLE GATE |
| .12       | WF.165+9.0  | 1.00  | 0.90  | SINGLE GATE |

|       | •                            | THE REPUBLIC C                                           |              |                                                      | 12011408    | CENTRAL JAVA                  |
|-------|------------------------------|--------------------------------------------