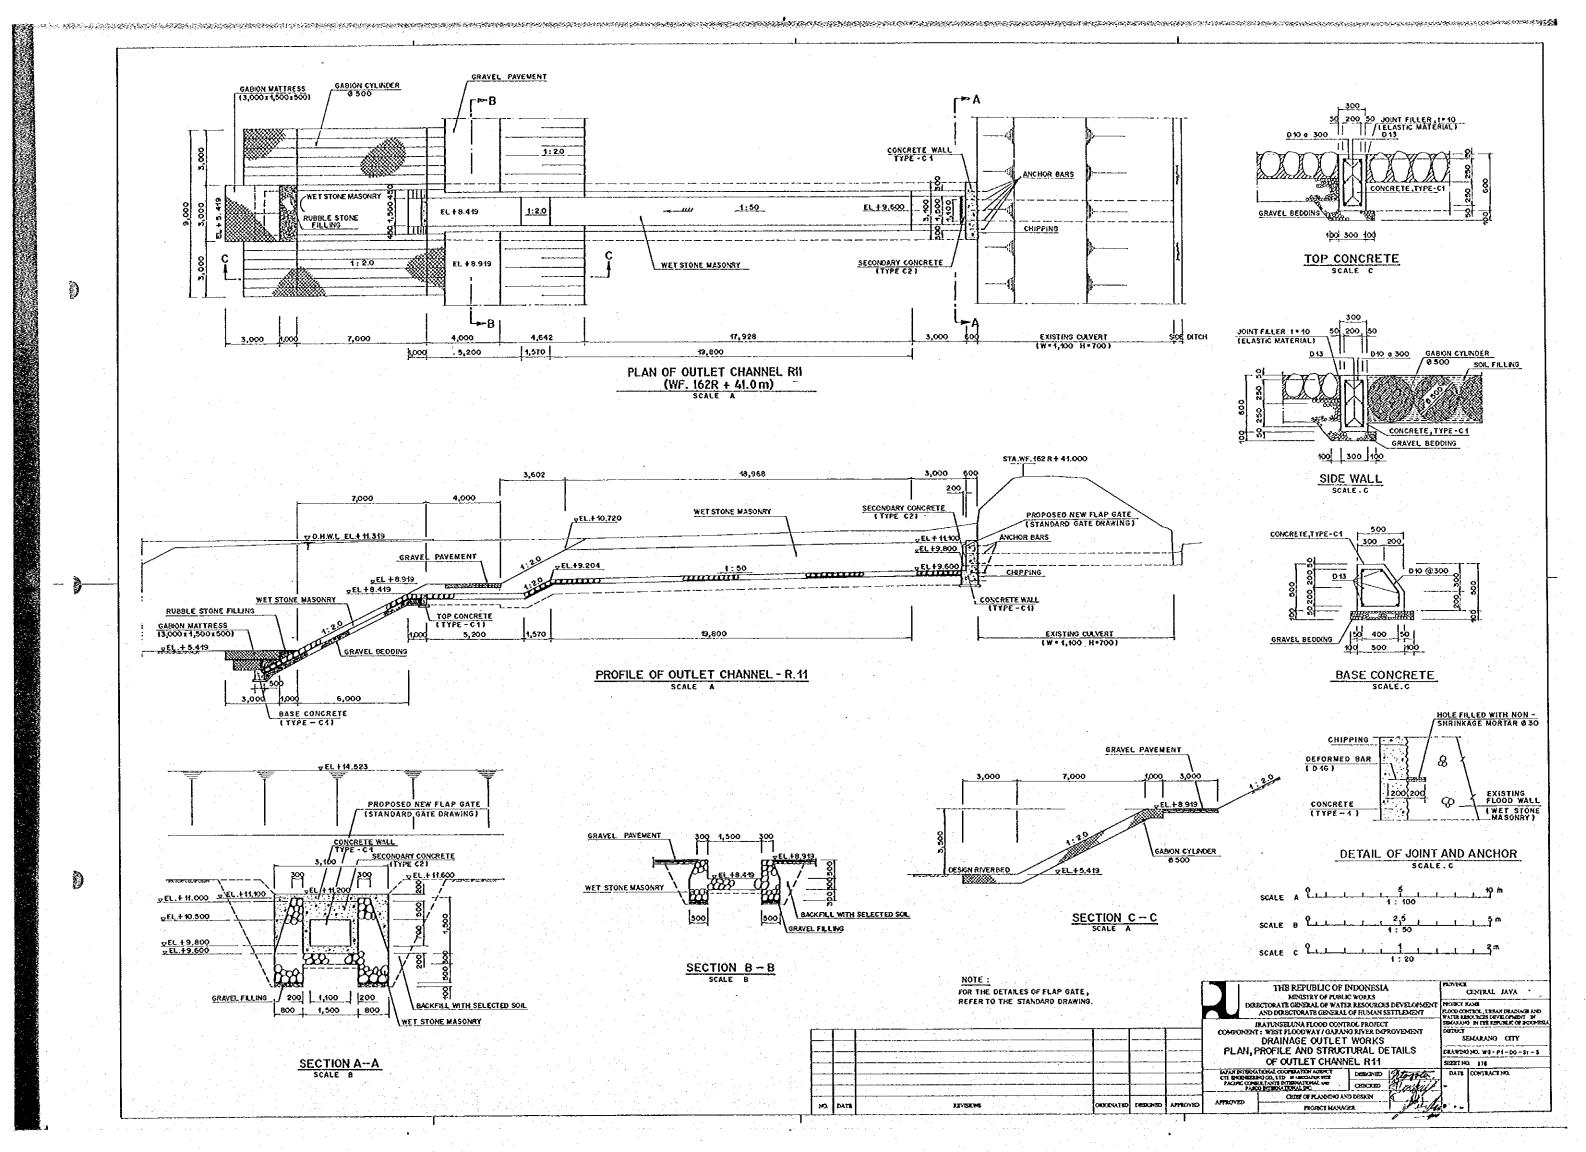

| TABLE | OF | DIMENSIONS |
|-------|----|------------|
|-------|----|------------|

| STRUCTURE | STATION     |       |       | REMARK      |
|-----------|-------------|-------|-------|-------------|
|           | STATION     | 8 (m) | H (m) | REMARK      |
| .3A       | WF.72+20.0  | 1.00  | 1.00  | SINGLE GATE |
| 9         | WF 157      | 1.00  | 1.20  | SINGLE GATE |
| .11       | WF.162+41.0 | 1.00  | 0.70  | SINGLE GATE |
| .12       | WF.165+9.0  | 1.00  | 0.90  | SINGLE GATE |

| OUTLET STRUCTURE | STATION     | B (m) | ዝ (നന) | REMARK      |
|------------------|-------------|-------|--------|-------------|
| R.3A             | ₩F.72+20.0  | 1.00  | 1.00   | SINGLE GATE |
| 8.9              | WF.157      | 1.00  | 1.20   | SINGLE GATE |
| 8,11             | WF.162+41.0 | 1.00  | 0.70   | SINGLE GATE |
| R.12             | WF.18549.0  | 1.00  | 0.90   | SINGLE GATE |

| STATION   | B (m) | H (m) | REMARK      |
|-----------|-------|-------|-------------|
| .72+20.0  | 1.00  | 1.00  | SINGLE GATE |
| .157      | 1.00  | 1.20  | SINGLE GATE |
| .162+41.0 | 1.00  | 0.70  | SINGLE GATE |
| .165+9.0  | 1.00  | 0.90  | SINGLE GATE |