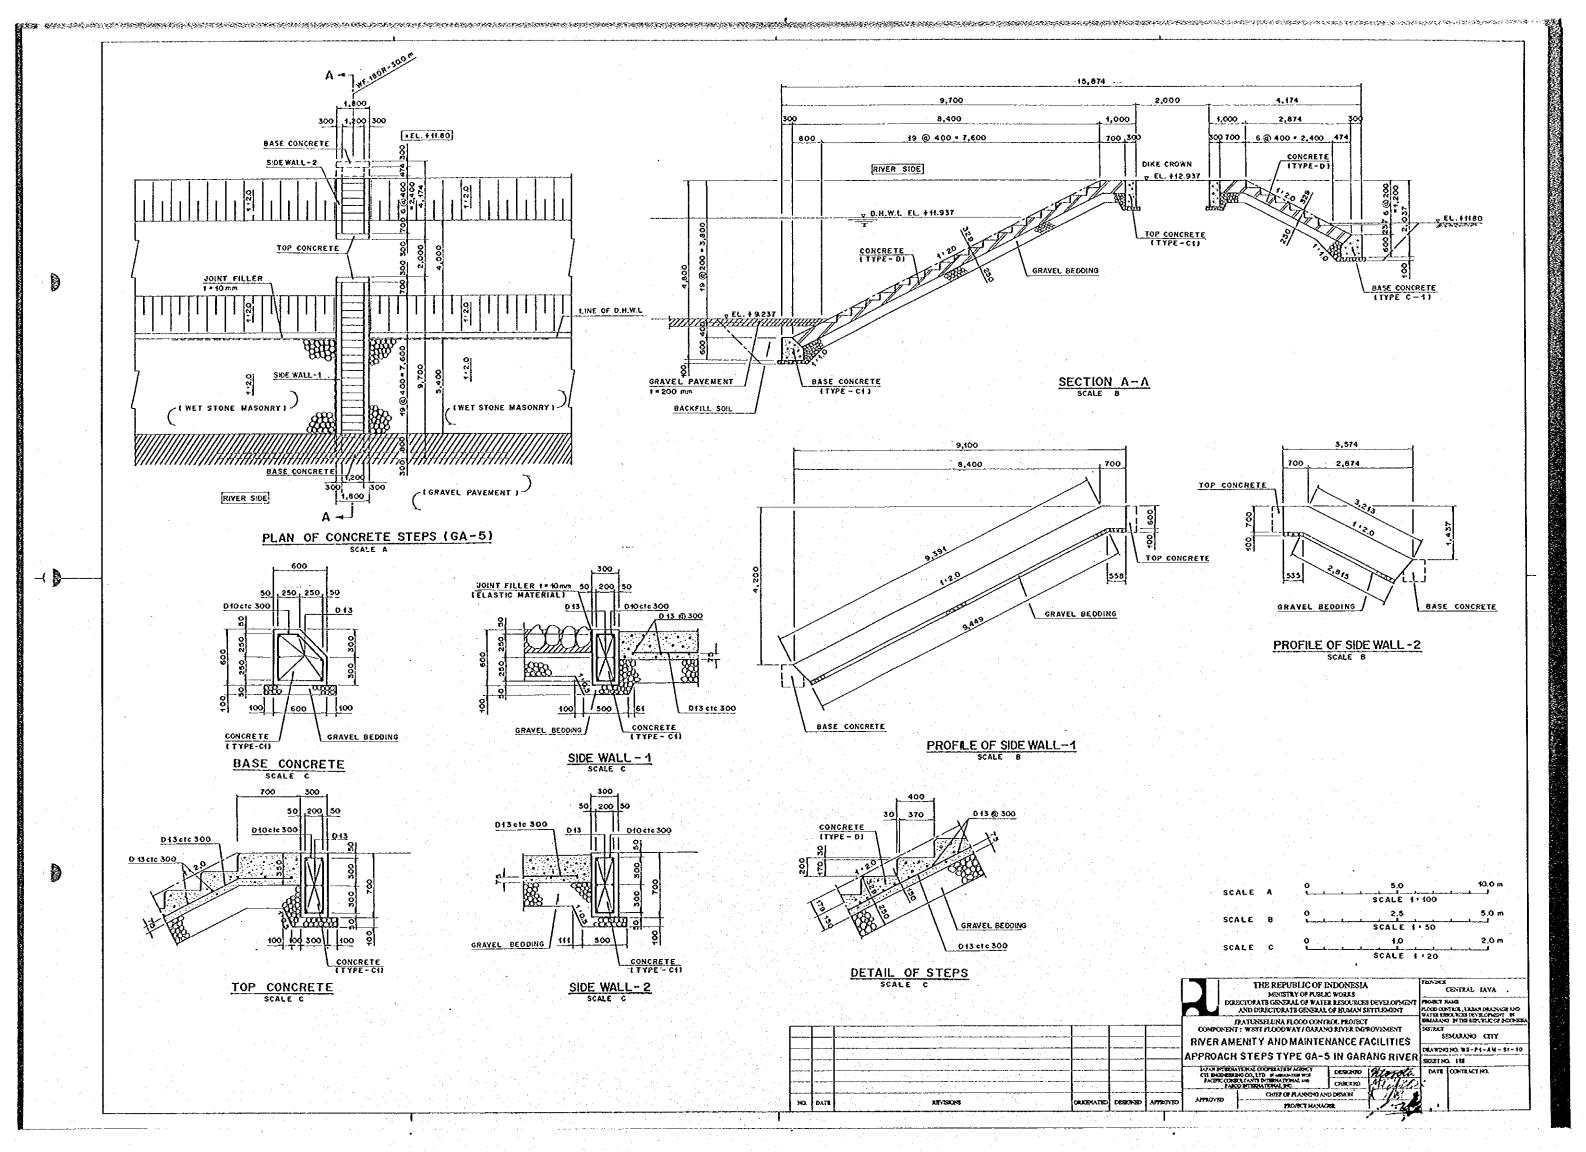

| TABLE | OF | DIMENSIONS |
|-------|----|------------|
|-------|----|------------|

| STRUCTURE | STATION     |       |       | REMARK      |
|-----------|-------------|-------|-------|-------------|
|           | STATION     | 8 (m) | H (m) | REMARK      |
| .3A       | WF.72+20.0  | 1.00  | 1.00  | SINGLE GATE |
| 9         | WF 157      | 1.00  | 1.20  | SINGLE GATE |
| .11       | WF.162+41.0 | 1.00  | 0.70  | SINGLE GATE |
| .12       | WF.165+9.0  | 1.00  | 0.90  | SINGLE GATE |

| OUTLET STRUCTURE | STATION     | B (m) | ዝ (നന) | REMARK      |
|------------------|-------------|-------|--------|-------------|
| R.3A             | ₩F.72+20.0  | 1.00  | 1.00   | SINGLE GATE |
| 8.9              | WF.157      | 1.00  | 1.20   | SINGLE GATE |
| 8,11             | WF.162+41.0 | 1.00  | 0.70   | SINGLE GATE |
| R.12             | WF.18549.0  | 1.00  | 0.90   | SINGLE GATE |

| STATION   | B (m) | H (m) | REMARK      |
|-----------|-------|-------|-------------|
| .72+20.0  | 1.00  | 1.00  | SINGLE GATE |
| .157      | 1.00  | 1.20  | SINGLE GATE |
| .162+41.0 | 1.00  | 0.70  | SINGLE GATE |
| .165+9.0  | 1.00  | 0.90  | SINGLE GATE |