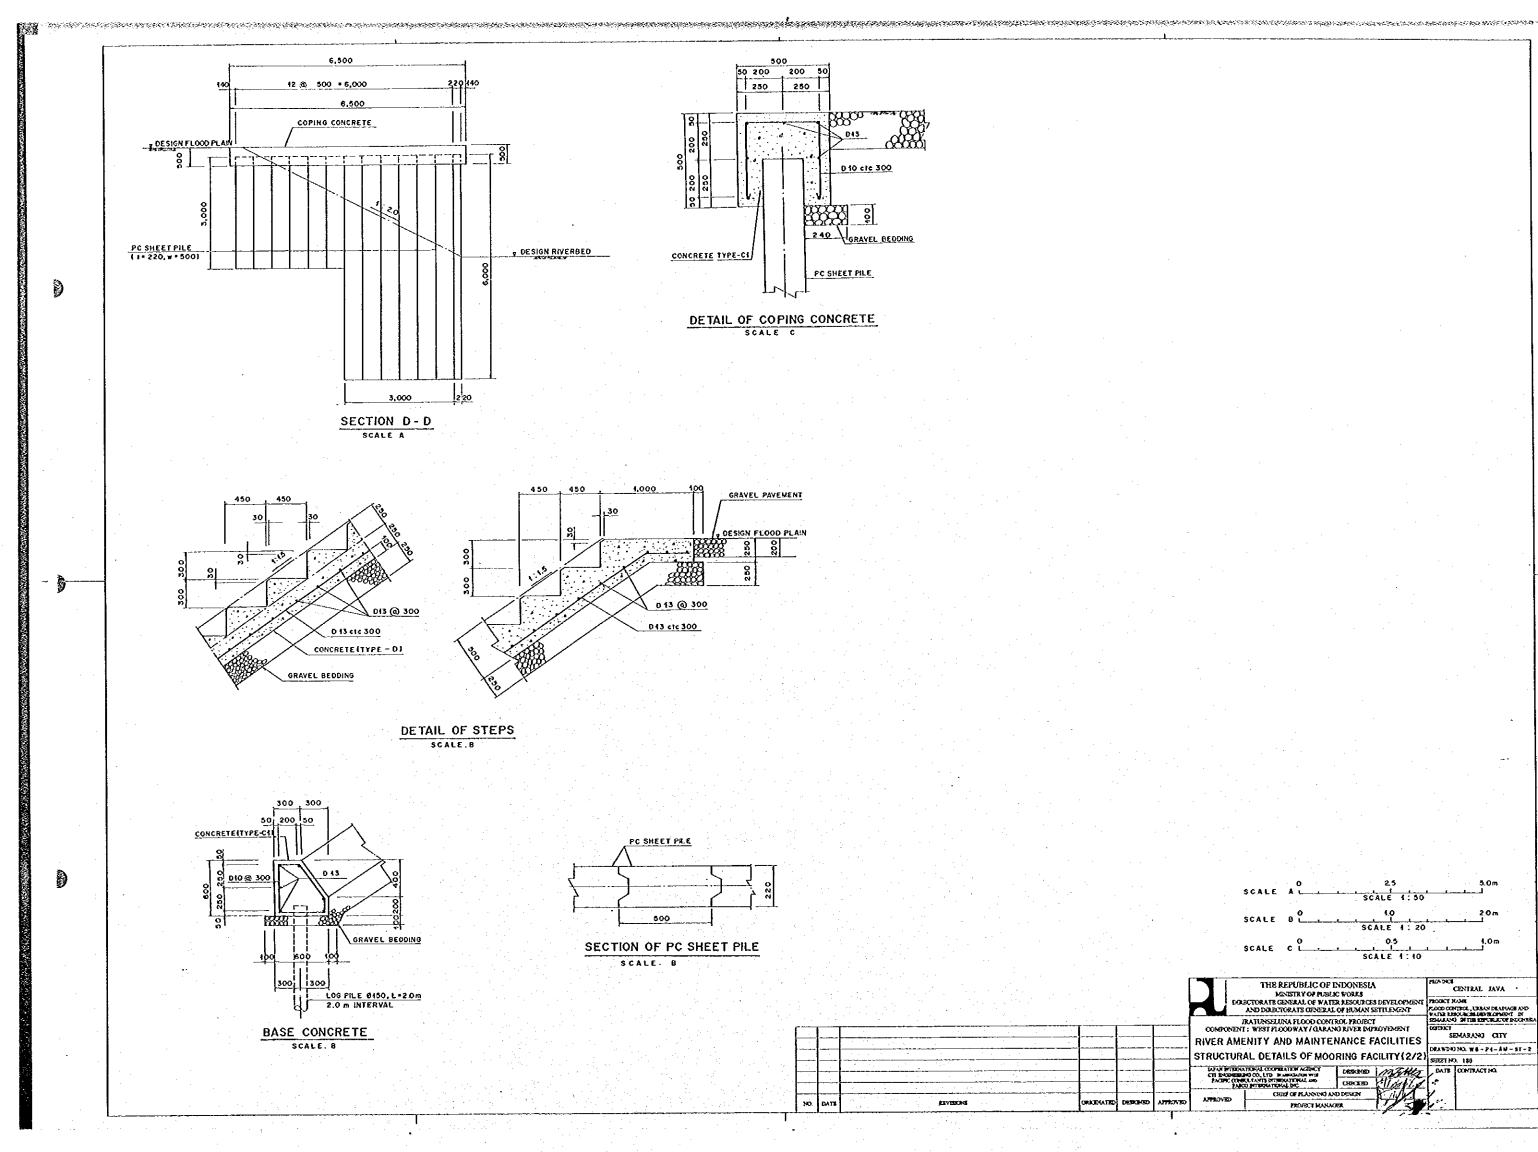

| CERCERD                    | Allerk                                                                              | 1                        |             |                             |  |  |
|          | CEEP OF FLACORD A                                                 | CEED OF PLANERS AND DESIGN |                                                                                     |                          |             |                             |  |  |
| MIRONED  |                                                                   |                            |                                                                                     |                          | -           |                             |  |  |

だくちょうちょう しょうてん ひょうかん ひょう しょうちょう アン・シント かんかん







percise



| LOCATION          | FLOODWALL CROWN | EXISTING GROUND | HEIGHT ON LA | NUMBER OF STEP |     |
|-------------------|-----------------|-----------------|--------------|----------------|-----|
| (CENTER LINE)     | (EL. m)         | (EL. m)         | H (m)        | h (mm)         | · n |
| WF, 23 L + 28.0 m | 2.438           | 1.070           | 1.368        | 168            | 6   |
| WF.30 L-15.0 m    | 2.597           | 0.760           | 1.837        | 37             | 9   |
| WF.35 L+40.0 m    | 2.772           | 0.960           | 1.812        | 212            | 8   |
| WF. 40 L +15,0 m  | 2.870           | 1,000           | 1.870        | 70             | 9   |
| WF.46 L+17.0 m    | 3.028           | 1.470           | 1.558        | 158            | 7   |
| WF.531.+20.0 m