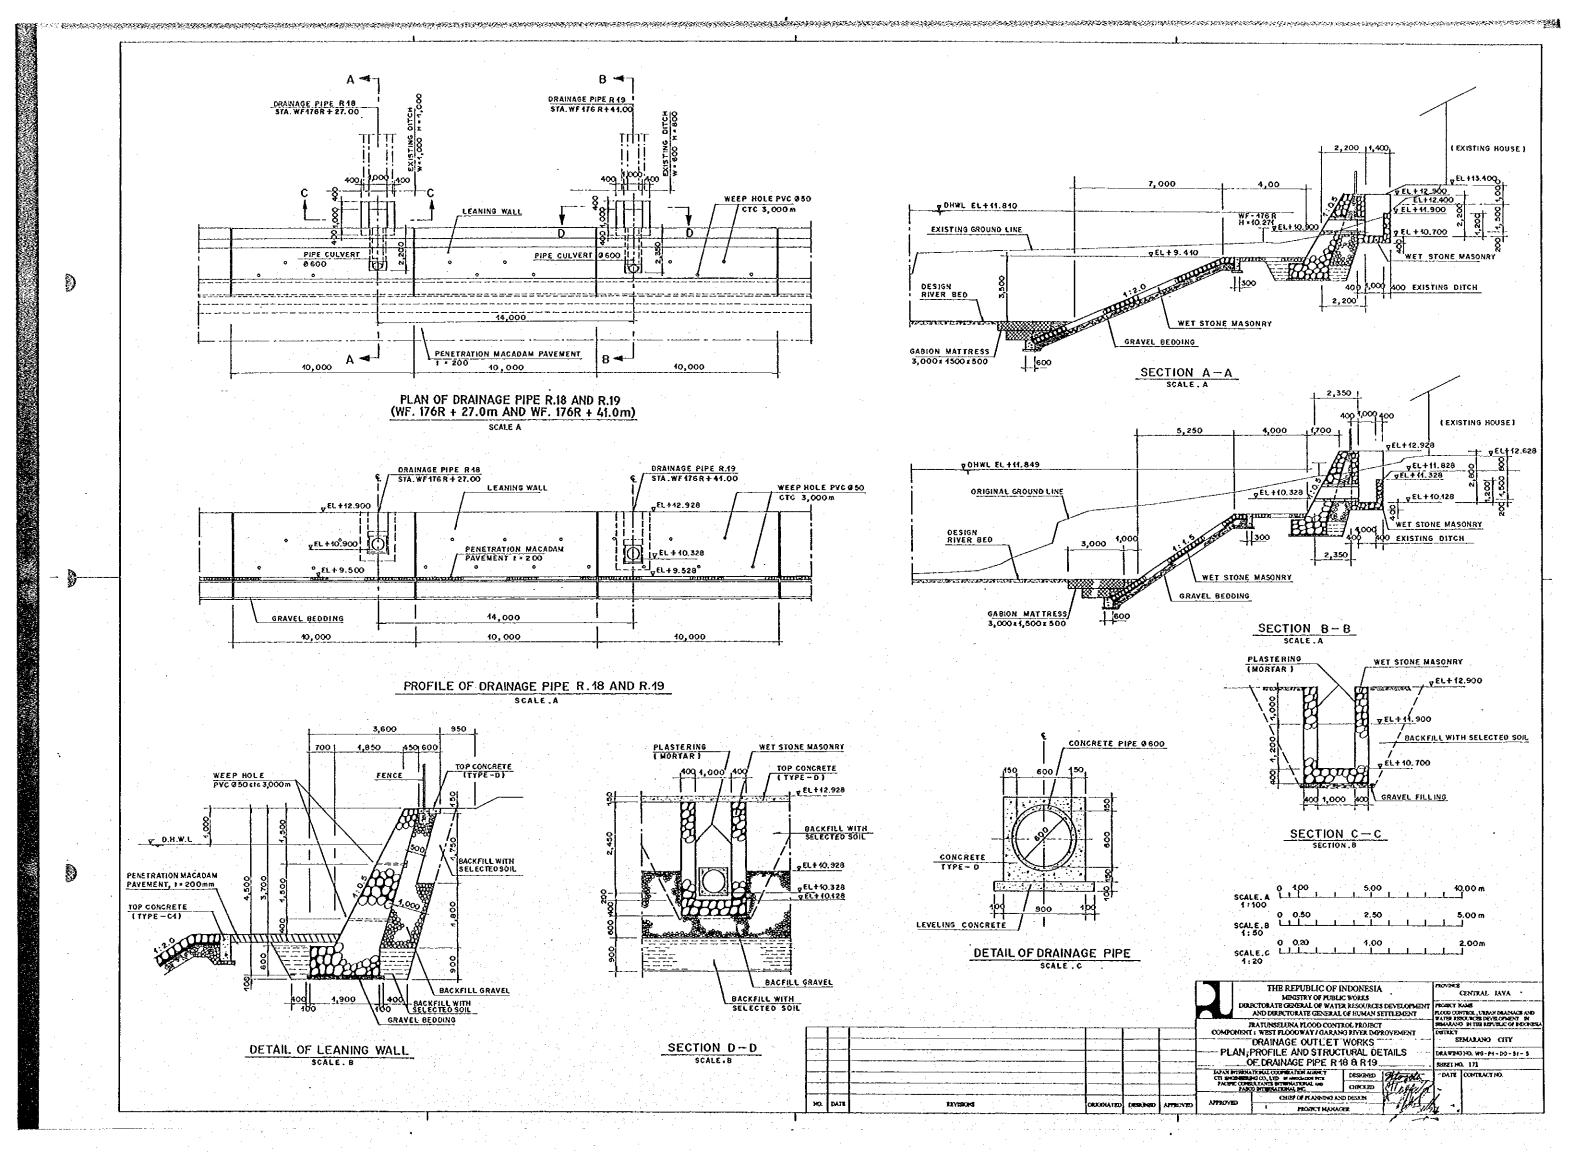

| TABLE | OF | DIMENSIONS |
|-------|----|------------|
|-------|----|------------|

| STRUCTURE | STATION     |       |       | REMARK      |
|-----------|-------------|-------|-------|-------------|
|           | STATION     | 8 (m) | H (m) | REMARK      |
| .3A       | WF.72+20.0  | 1.00  | 1.00  | SINGLE GATE |
| 9         | WF 157      | 1.00  | 1.20  | SINGLE GATE |
| .11       | WF.162+41.0 | 1.00  | 0.70  | SINGLE GATE |
| .12       | WF.165+9.0  | 1.00  | 0.90  | SINGLE GATE |

|       | •                            | THE REPUBLIC C                                           |              |                                                      | 12011408    | CENTRAL JAVA                  |
|-------|------------------------------|------------------------------------------