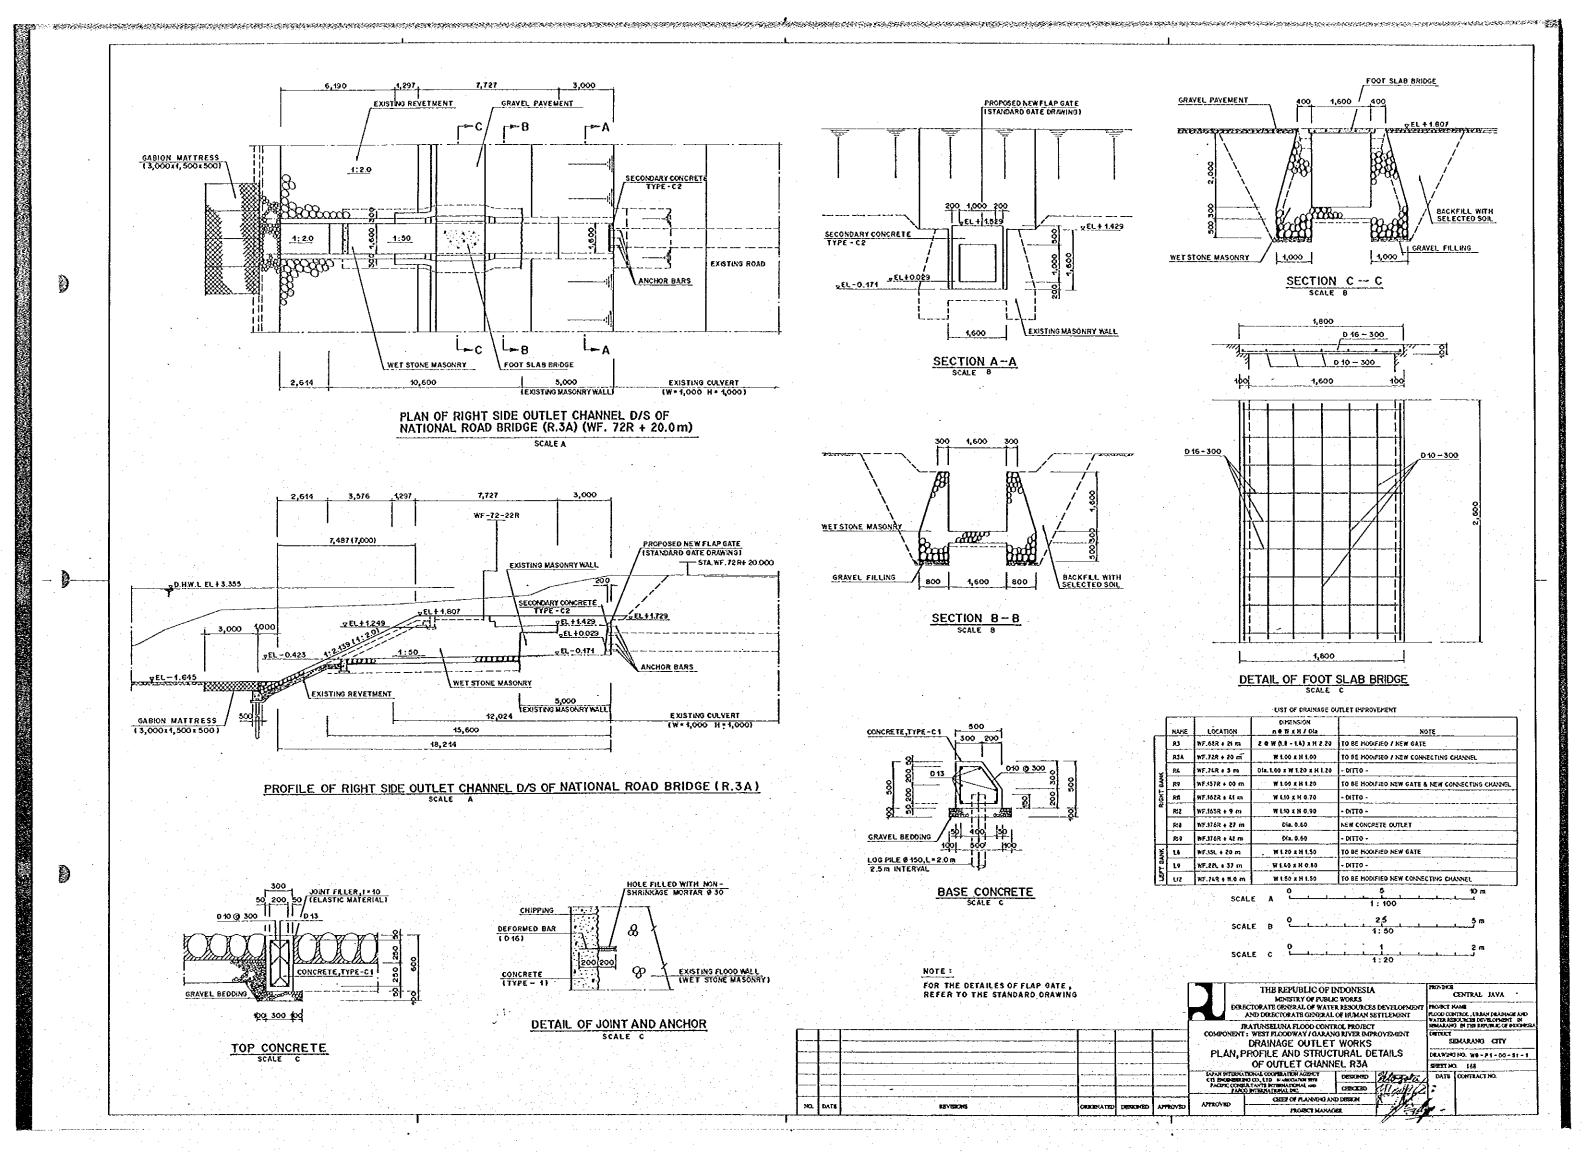

| TABLE | OF | DIMENSIONS |
|-------|----|------------|
|-------|----|------------|

| STRUCTURE | STATION     |       |       | REMARK      |
|-----------|-------------|-------|-------|-------------|
|           | STATION     | 8 (m) | H (m) | REMARK      |
| .3A       | WF.72+20.0  | 1.00  | 1.00  | SINGLE GATE |
| 9         | WF 157      | 1.00  | 1.20  | SINGLE GATE |
| .11       | WF.162+41.0 | 1.00  | 0.70  | SINGLE GATE |
| .12       | WF.165+9.0  | 1.00  | 0.90  | SINGLE GATE |

| OUTLET STRUCTURE | STATION     | B (m) | ዝ (നന) | REMARK      |
|------------------|-------------|-------|--------|-------------|
| R.3A             | ₩F.72+20.0  | 1.00  | 1.00   | SINGLE GATE |
| 8.9              | WF.157      | 1.00  | 1.20   | SINGLE GATE |
| 8,11             | WF.162+41.0 | 1.00  | 0.70   | SINGLE GATE |
| R.12             | WF.18549.0  | 1.00  | 0.90   | SINGLE GATE |

| STATION   | B (m) | H (m) | REMARK      |
|-----------|-------|-------|-------------|
| .72+20.0  | 1.00  | 1.00  | SINGLE GATE |
| .157      | 1.00  | 1.20  | SINGLE GATE |
| .162+41.0 | 1.00  | 0.70  | SINGLE GATE |
| .165+9.0  | 1.00  | 0.90  | SINGLE GATE |