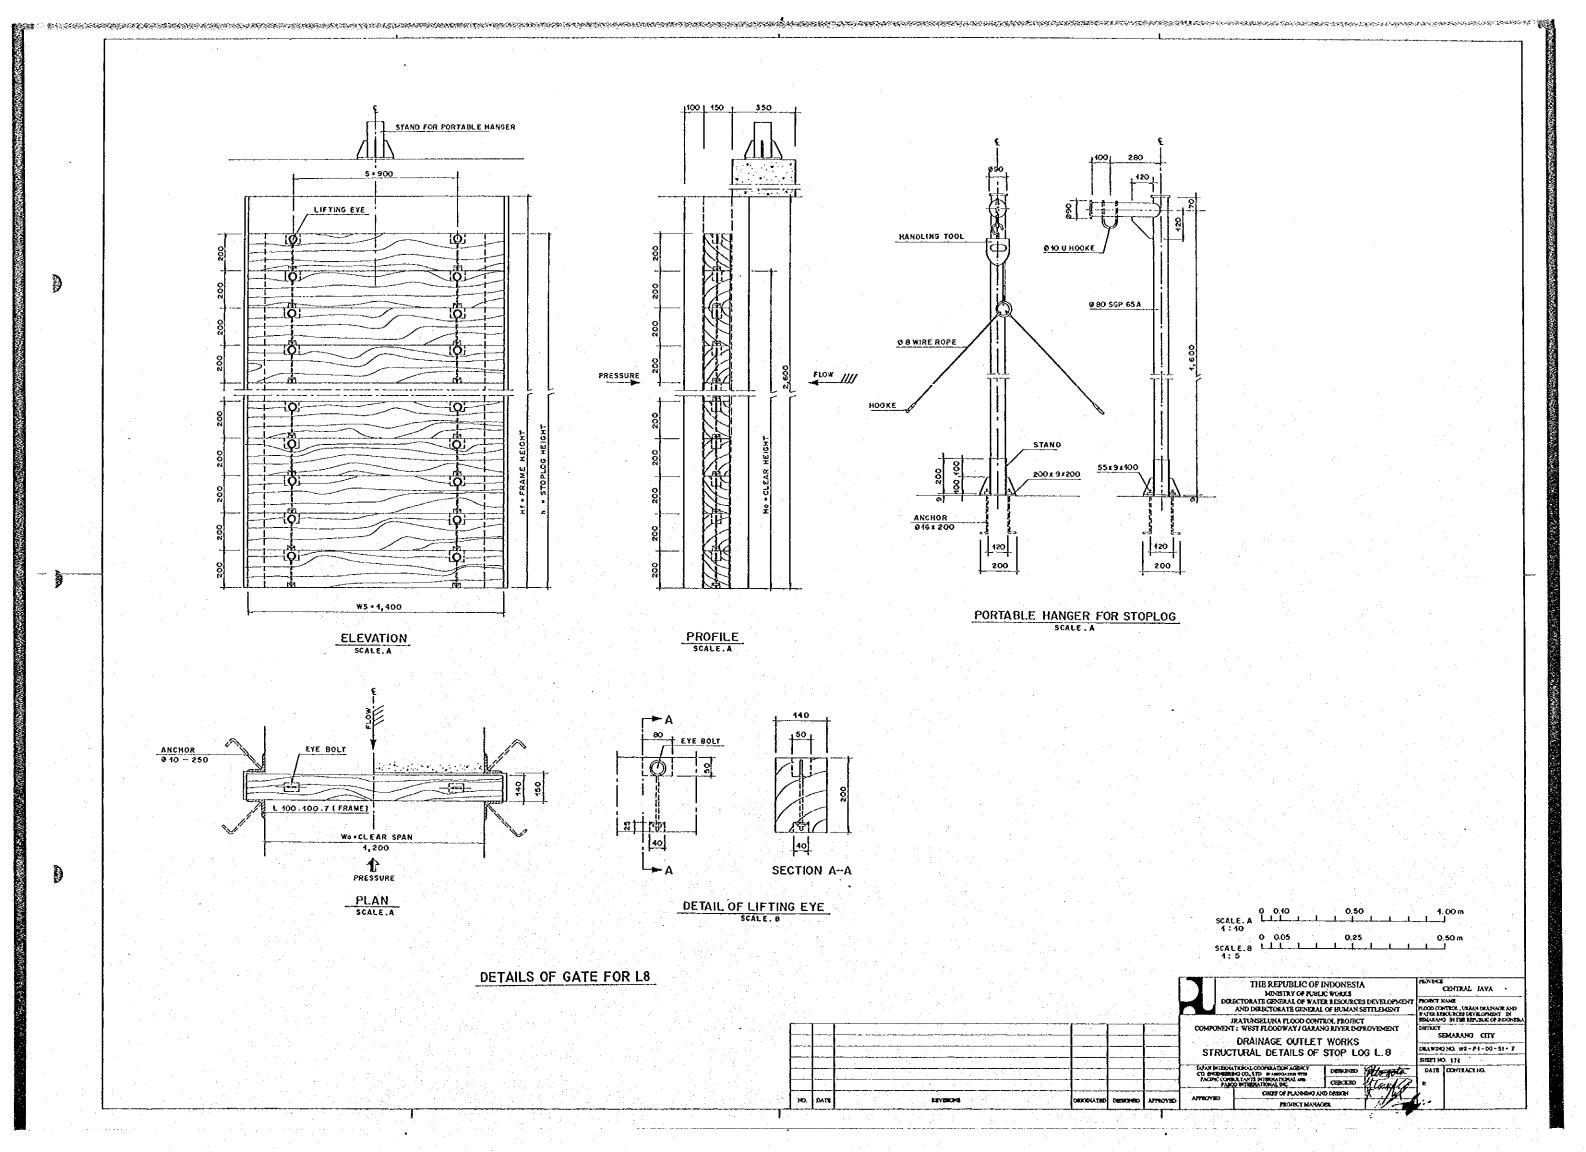

| TABLE | OF | DIMENSIONS |
|-------|----|------------|
|-------|----|------------|

| STRUCTURE | STATION     |       |       | REMARK      |
|-----------|-------------|-------|-------|-------------|
|           | STATION     | 8 (m) | H (m) | REMARK      |
| .3A       | WF.72+20.0  | 1.00  | 1.00  | SINGLE GATE |
| 9         | WF 157      | 1.00  | 1.20  | SINGLE GATE |
| .11       | WF.162+41.0 | 1.00  | 0.70  | SINGLE GATE |
| .12       | WF.165+9.0  | 1.00  | 0.90  | SINGLE GATE |

|       | •                            | THE REPUBLIC C                                           |              |                                                      | 12011408    | CENTRAL JAVA                  |
|-------|------------------------------|----------------------------------------------