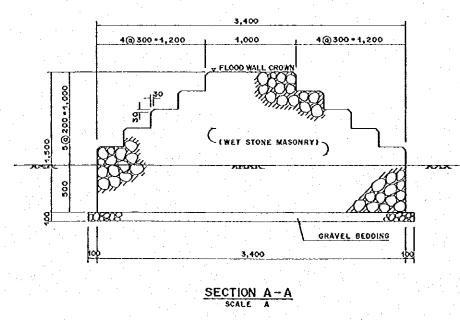

| 212            | 8   |
| WF. 40 L +15,0 m  | 2.870           | 1,000           | 1.870        | 70             | 9   |
| WF.46 L+17.0 m    | 3.028           | 1.470           | 1.558        | 158            | 7   |
| WF.531.+20.0 m    | 3.299           | 2,050           | 1.239        | 39             | 6   |
| WF.15 R + 50.0 m  | 2.242           | 0.830           | 1.412        | 12             | 7   |
| WF.34 R+5,0 m     | 2.716           | 1.450           | 1.266        | 66             | 6   |
| WF.41 R+0.0 m     | 2.890           | 1,000           | 1.890        | 90             | 9   |
| WF.47 R+0.0 m     | 3.044           | 1.220           | 1.824        | 224            | 8   |
| WF.53 R+0.0 m     | 3.274           | 2.510           | 0.764        | 64             | 3   |



b

D



| · . |       |                                                                                                                     |          |