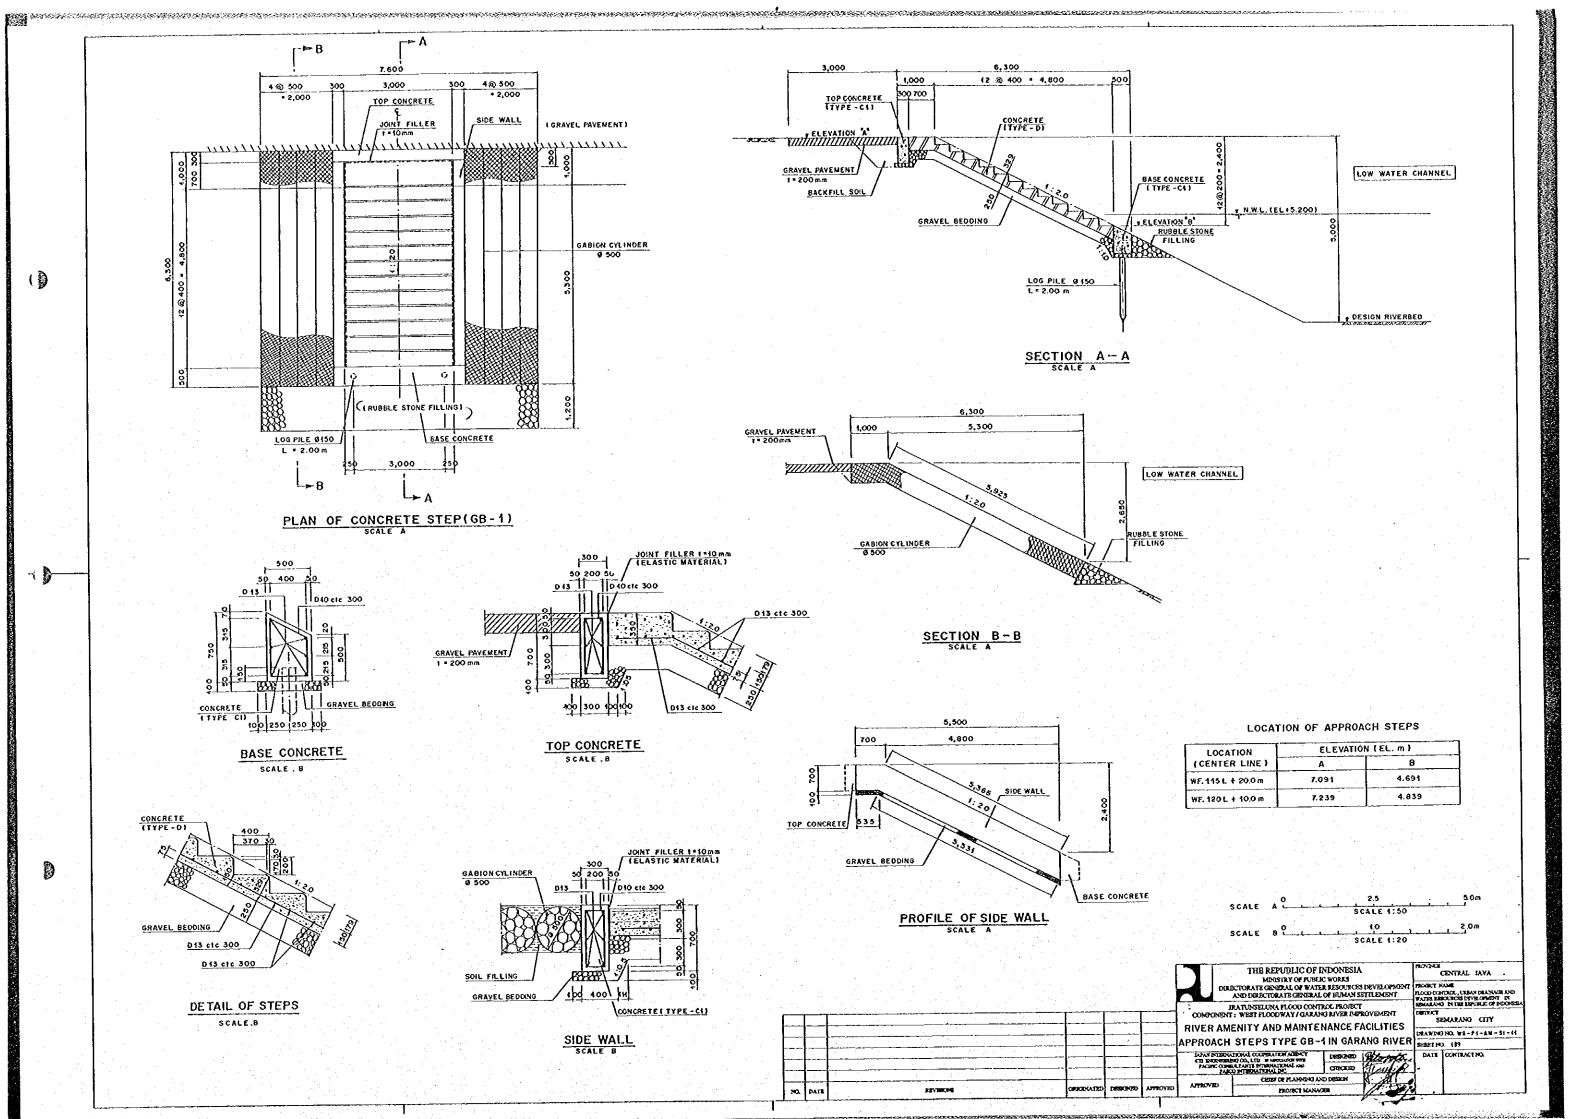

CREATE OF PLANNING AND DRIVING

PROJECT MANAGE

LEVERONS DESCIPE DATE

Ò

9

| FION     | ELEVATION (EL. m) |                   |  |  |  |  |  |
|----------|-------------------|-------------------|--|--|--|--|--|
| R LINE)  | DESIGN RIVERBED   | DESIGN FLOODPLAIN |  |  |  |  |  |
| - 15.0 m | - 2.500           | 0.500             |  |  |  |  |  |
| + 15.0 m | - 2.305           | 0.695             |  |  |  |  |  |
| + 0.0 m  | - 2.025           | 1.115             |  |  |  |  |  |
| + 5.0 m  | -2.417            | 0.583             |  |  |  |  |  |
| +0.0 m   | -2.990            | 0.010             |  |  |  |  |  |
| +0.0m    | -2.063            | 1.009             |  |  |  |  |  |