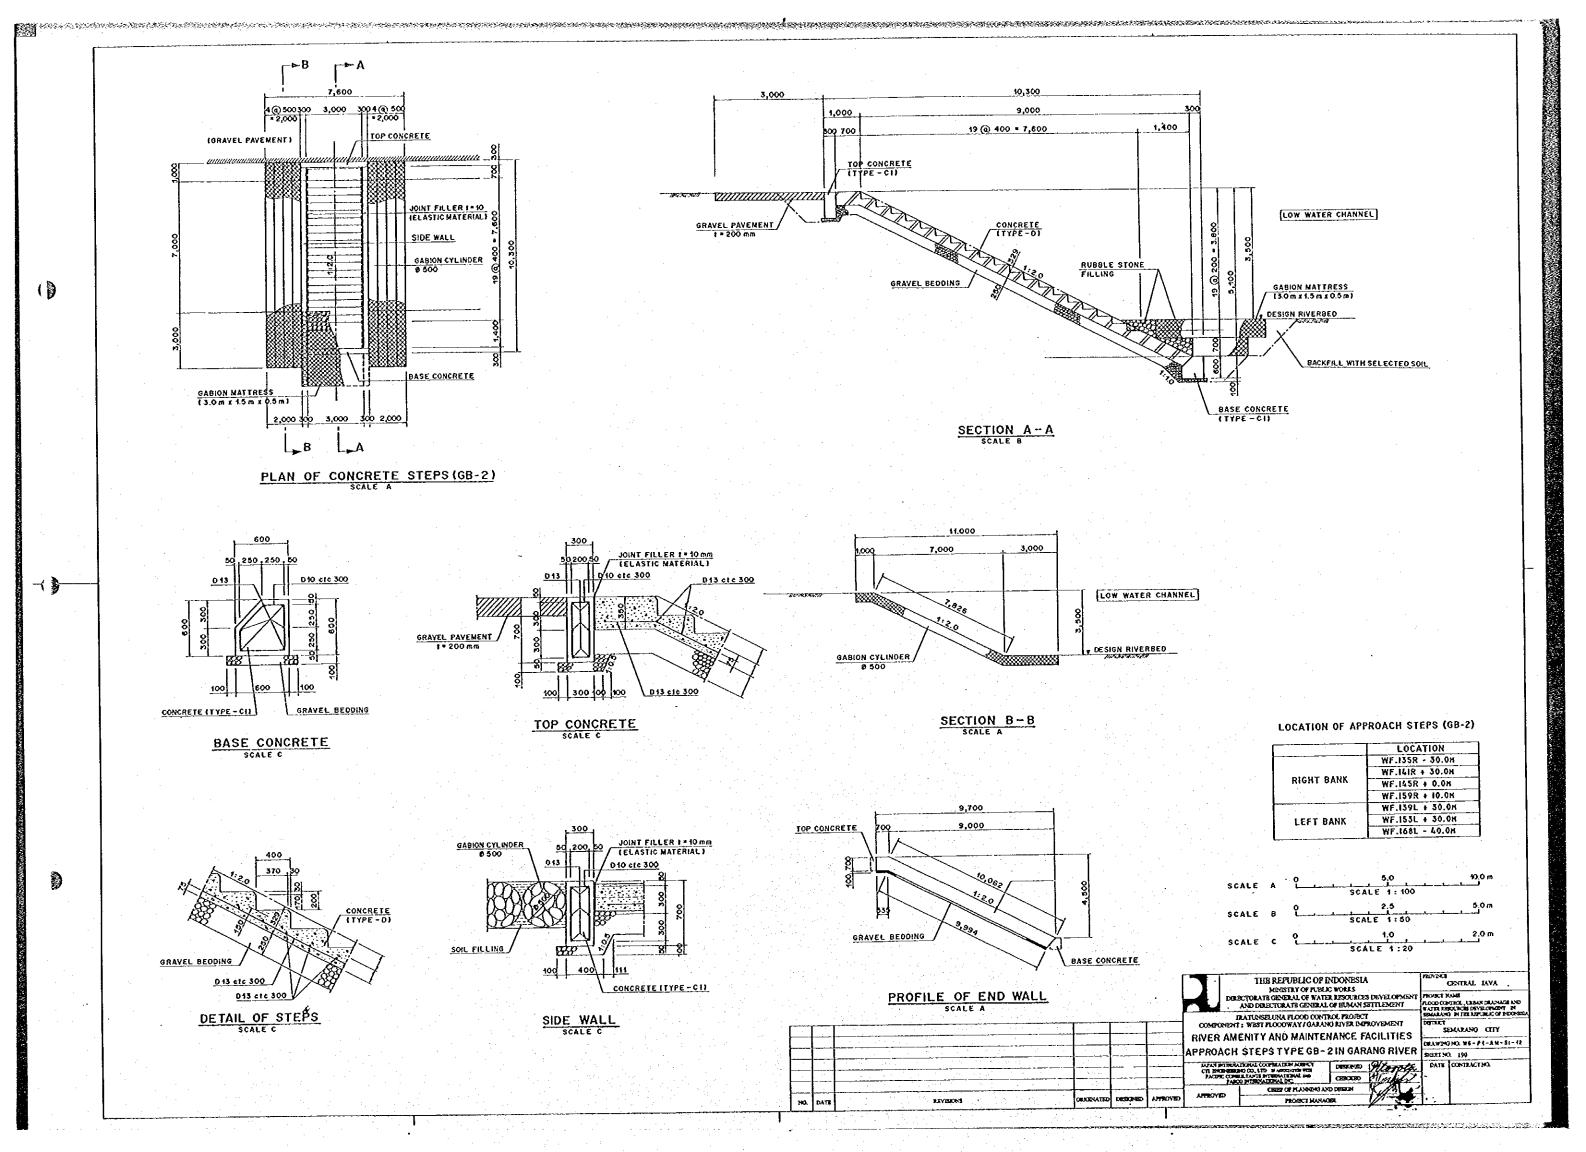

CREATE OF PLANNING AND DRIVING

PROJECT MANAGE

LEVERONS DESCIPE DATE

Ò

9

| FION     | ELEVATION (EL. m) |                   |  |  |  |  |  |
|----------|-------------------|-------------------|--|--|--|--|--|
| R LINE)  | DESIGN RIVERBED   | DESIGN FLOODPLAIN |  |  |  |  |  |
| - 15.0 m | - 2.500           | 0.500             |  |  |  |  |  |
| + 15.0 m | - 2.305           | 0.695             |  |  |  |  |  |
| + 0.0 m  | - 2.025           | 1.115             |  |  |  |  |  |
| + 5.0 m  | -2.417            | 0.583             |  |  |  |  |  |
| +0.0 m   | -2.990            | 0.010             |  |  |  |  |  |
| +0.0m    | -2.063            | 1.009             |  |  |  |  |  |