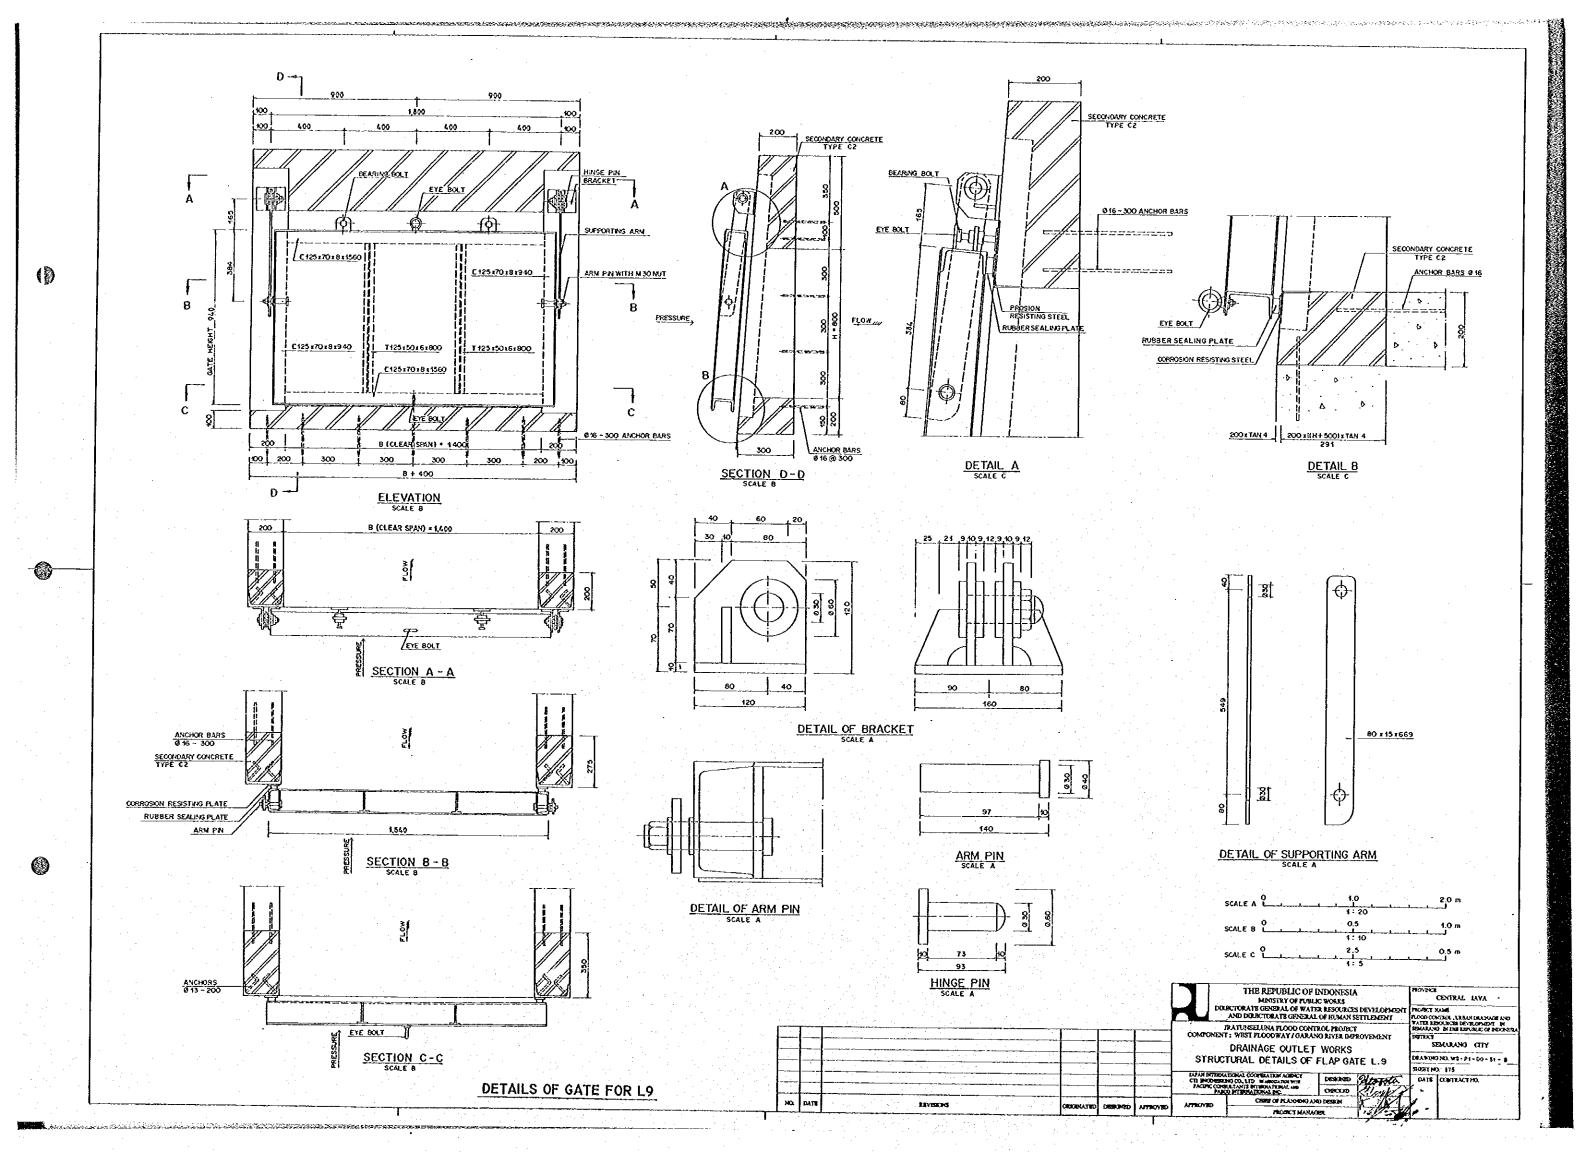

| TABLE | OF | DIMENSIONS |
|-------|----|------------|
|-------|----|------------|

| STRUCTURE | STATION     |       |       | REMARK      |
|-----------|-------------|-------|-------|-------------|
|           | STATION     | 8 (m) | H (m) | REMARK      |
| .3A       | WF.72+20.0  | 1.00  | 1.00  | SINGLE GATE |
| 9         | WF 157      | 1.00  | 1.20  | SINGLE GATE |
| .11       | WF.162+41.0 | 1.00  | 0.70  | SINGLE GATE |
| .12       | WF.165+9.0  | 1.00  | 0.90  | SINGLE GATE |

|       | •                            | THE REPUBLIC C                                           |              |                                                      | 12011408    | CENTRAL JAVA                  |
|-------|------------------------------|------------------------------------------------