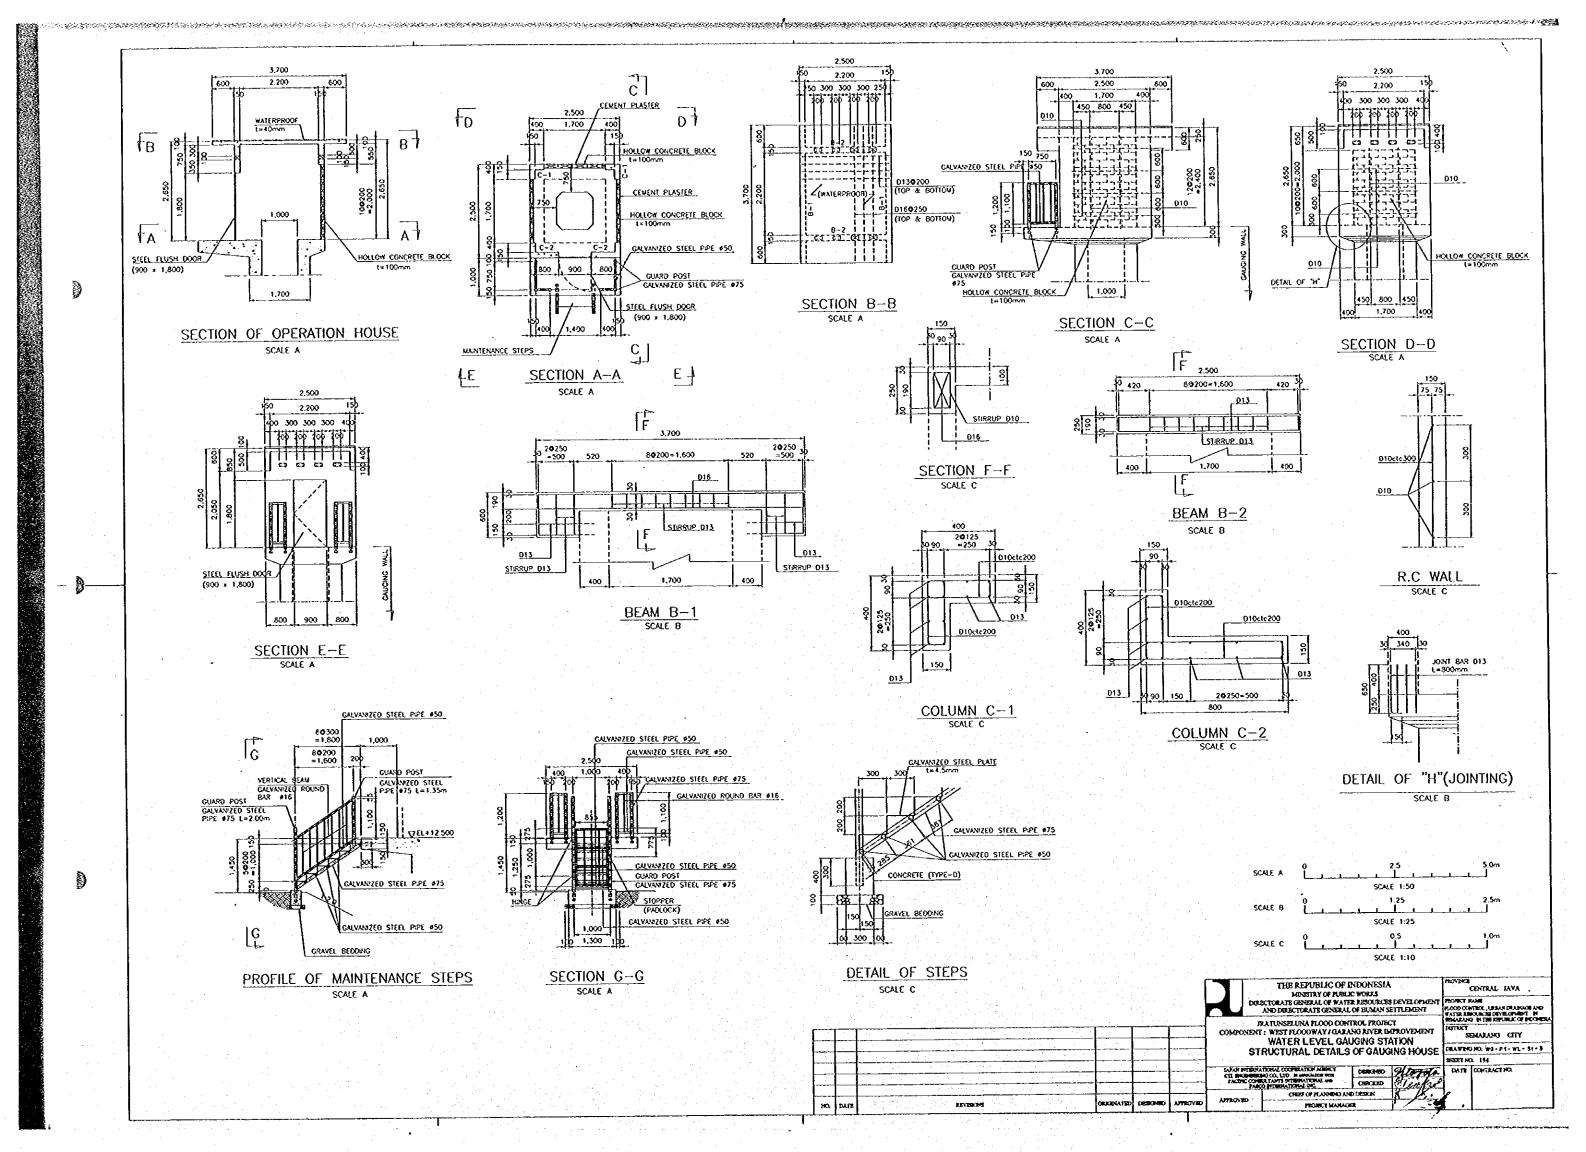

| TABLE | OF | DIMENSIONS |
|-------|----|------------|
|-------|----|------------|

| STRUCTURE | STATION     |       |       | REMARK      |
|-----------|-------------|-------|-------|-------------|
|           | STATION     | 8 (m) | H (m) | REMARK      |
| .3A       | WF.72+20.0  | 1.00  | 1.00  | SINGLE GATE |
| 9         | WF 157      | 1.00  | 1.20  | SINGLE GATE |
| .11       | WF.162+41.0 | 1.00  | 0.70  | SINGLE GATE |
| .12       | WF.165+9.0  | 1.00  | 0.90  | SINGLE GATE |

| OUTLET STRUCTURE | STATION     | B (m) | ዝ (നന) | REMARK      |
|------------------|-------------|-------|--------|-------------|
| R.3A             | ₩F.72+20.0  | 1.00  | 1.00   | SINGLE GATE |
| 8.9              | WF.157      | 1.00  | 1.20   | SINGLE GATE |
| 8,11             | WF.162+41.0 | 1.00  | 0.70   | SINGLE GATE |
| R.12             | WF.18549.0  | 1.00  | 0.90   | SINGLE GATE |

| STATION   | B (m) | H (m) | REMARK      |
|-----------|-------|-------|-------------|
| .72+20.0  | 1.00  | 1.00  | SINGLE GATE |
| .157      | 1.00  | 1.20  | SINGLE GATE |
| .162+41.0 | 1.00  | 0.70  | SINGLE GATE |
| .165+9.0  | 1.00  | 0.90  | SINGLE GATE |