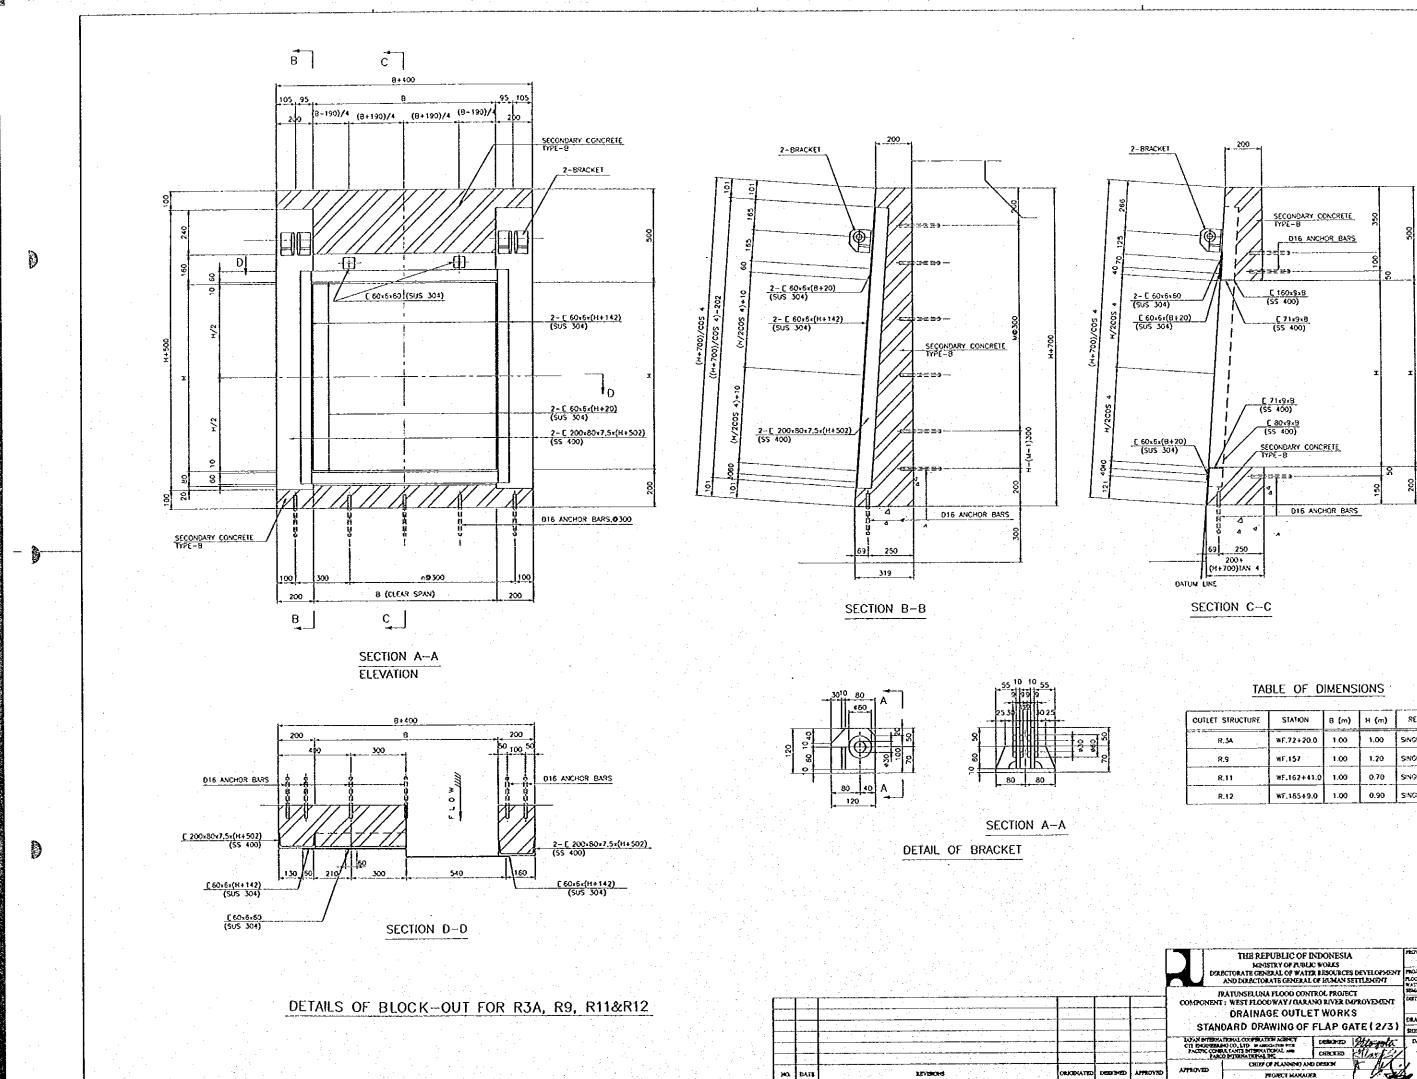

| OUTLET STRUCTURE | STATION     | B (m) | ዝ (നന) | REMARK      |
|------------------|-------------|-------|--------|-------------|
| R.3A             | ₩F.72+20.0  | 1.00  | 1.00   | SINGLE GATE |
| 8.9              | WF.157      | 1.00  | 1.20   | SINGLE GATE |
| 8,11             | WF.162+41.0 | 1.00  | 0.70   | SINGLE GATE |
| R.12             | WF.18549.0  | 1.00  | 0.90   | SINGLE GATE |