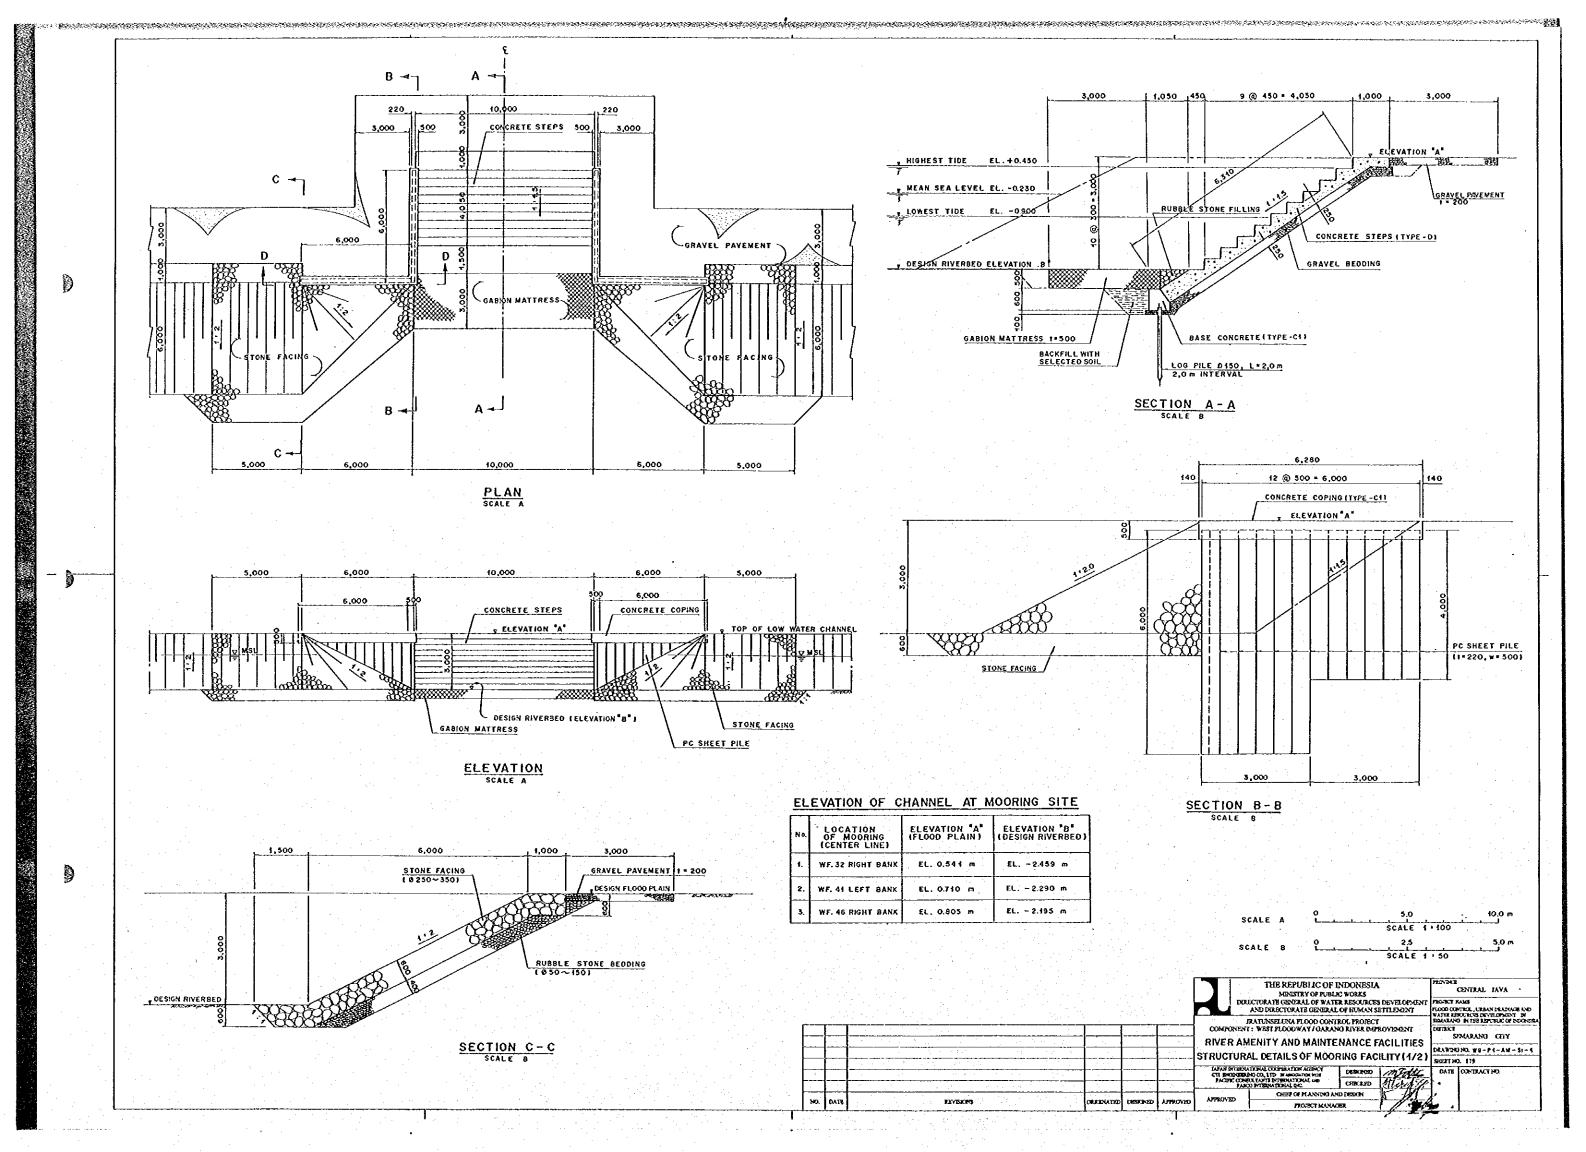

| CERCERD                    | Allerk                                                                              | 1                        |             |                             |  |  |
|          | CEEP OF FLACORD A                                                 | CEED OF PLANERS AND DESIGN |                                                                                     |                          |             |                             |  |  |
| MIRONED  |                                                                   |                            |                                                                                     |                          | -           |                             |  |  |

だくちょうちょう しょうてん ひょうかん ひょう しょうちょう アン・シント かんかん







percise



| LOCATION          | FLOODWALL CROWN | EXISTING GROUND | HEIGHT ON LA | NUMBER OF STEP |     |
|-------------------|-----------------|-----------------|--------------|----------------|-----|
| (CENTER LINE)     | (EL. m)         | (EL. m)         | H (m)        | h (mm)         | · n |
| WF, 23 L + 28.0 m | 2.438           | 1.070           | 1.368        | 168            | 6   |
| WF.30 L-15.0 m    | 2.597           | 0.760           | 1.837        | 37             | 9   |
| WF.35 L+40.0 m    | 2.772           | 0.960           | 1.812        | 212            | 8   |
| WF. 40 L +15,0 m  | 2.870           | 1,000           | 1.870        | 70             | 9   |
| WF.46 L+17.0 m    | 3.028           | 1.470           | 1.558        | 158            | 7   |
| WF.531.+20.0