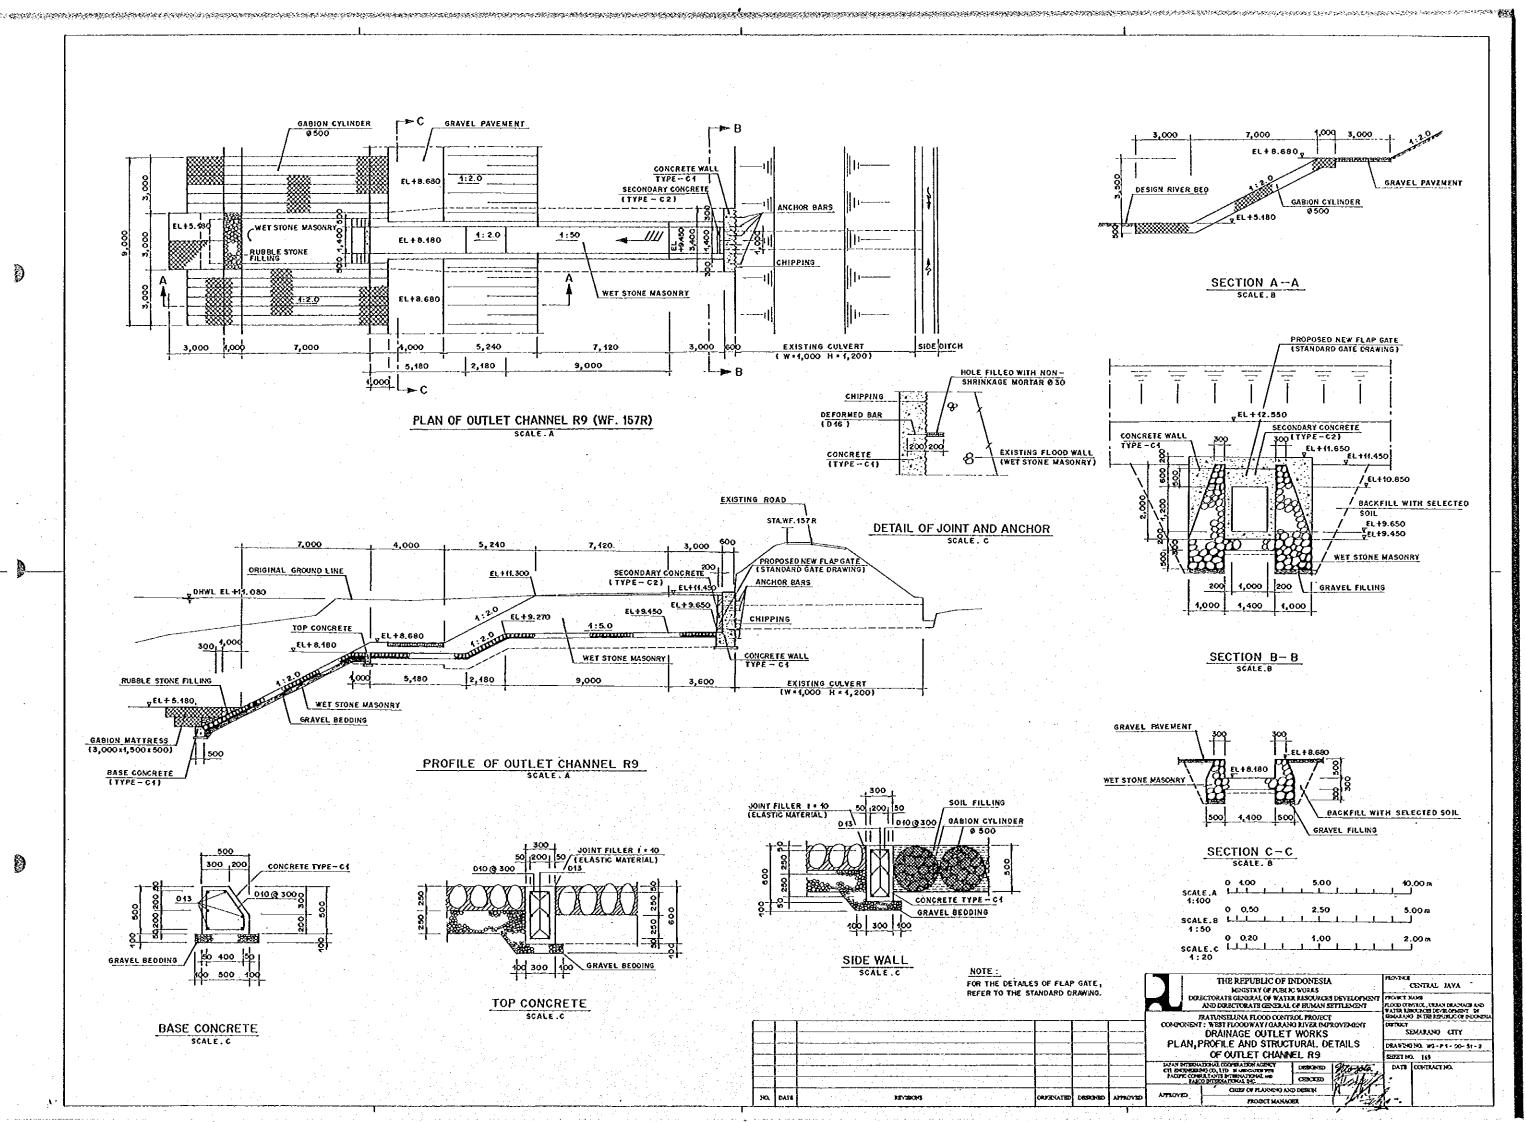

| TABLE | OF | DIMENSIONS |
|-------|----|------------|
|-------|----|------------|

| STRUCTURE | STATION     |       |       | REMARK      |
|-----------|-------------|-------|-------|-------------|
|           | STATION     | 8 (m) | H (m) | REMARK      |
| .3A       | WF.72+20.0  | 1.00  | 1.00  | SINGLE GATE |
| 9         | WF 157      | 1.00  | 1.20  | SINGLE GATE |
| .11       | WF.162+41.0 | 1.00  | 0.70  | SINGLE GATE |
| .12       | WF.165+9.0  | 1.00  | 0.90  | SINGLE GATE |

| OUTLET STRUCTURE | STATION     | B (m) | ዝ (നന) | REMARK      |
|------------------|-------------|-------|--------|-------------|
| R.3A             | ₩F.72+20.0  | 1.00  | 1.00   | SINGLE GATE |
| 8.9              | WF.157      | 1.00  | 1.20   | SINGLE GATE |
| 8,11             | WF.162+41.0 | 1.00  | 0.70   | SINGLE GATE |
| R.12             | WF.18549.0  | 1.00  | 0.90   | SINGLE GATE |

| STATION   | B (m) | H (m) | REMARK      |
|-----------|-------|-------|-------------|
| .72+20.0  | 1.00  | 1.00  | SINGLE GATE |
| .157      | 1.00  | 1.20  | SINGLE GATE |
| .162+41.0 | 1.00  | 0.70  | SINGLE GATE |
| .165+9.0  | 1.00  | 0.90  | SINGLE GATE |