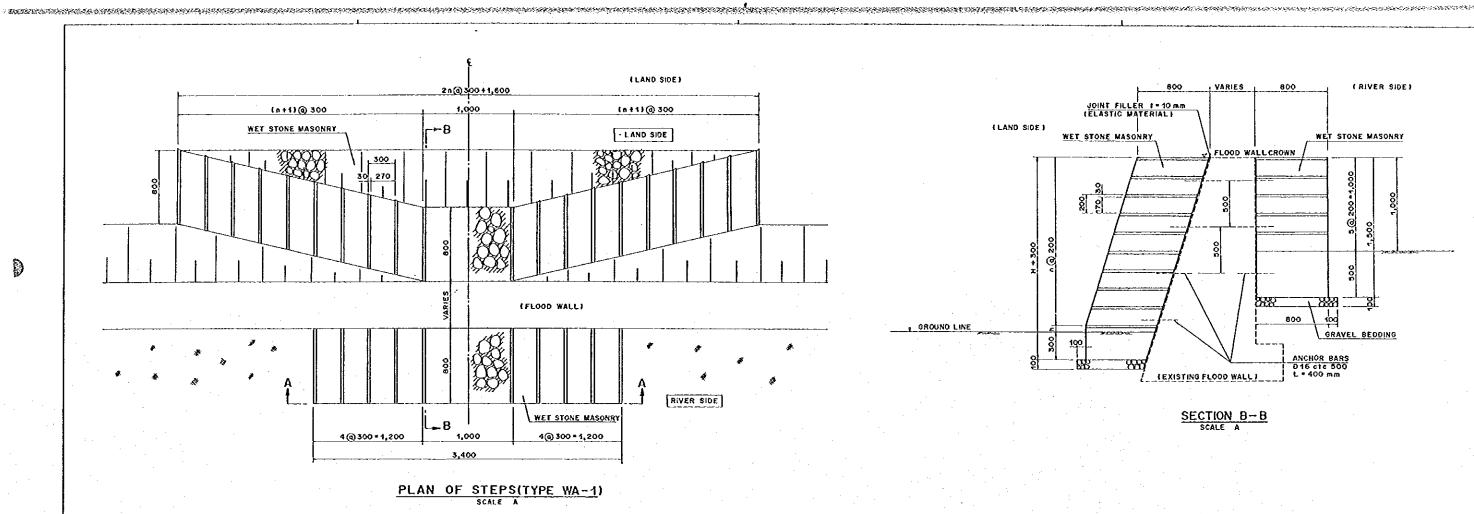

CERCERD                    | Allerk                                                                              | 1                        |             |                             |  |  |
|          | CEEP OF FLACORD A                                                 | CEED OF PLANERS AND DESIGN |                                                                                     |                          |             |                             |  |  |
| MIRONED  |                                                                   |                            |                                                                                     |                          | -           |                             |  |  |

だくちょうちょう しょうてん ひょうかん ひょう しょうちょう アン・シント かんかん







percise



| LOCATION          | FLOODWALL CROWN | EXISTING GROUND | HEIGHT ON LA | NUMBER OF STEP |     |
|-------------------|-----------------|-----------------|--------------|----------------|-----|
| (CENTER LINE)     | (EL. m)         | (EL. m)         | H (m)        | h (mm)         | · n |
| WF, 23 L + 28.0 m | 2.438           | 1.070           | 1.368        | 168            | 6   |
| WF.30 L-15.0 m    | 2.597           | 0.760           | 1.837        | 37             | 9   |
| WF.35 L+40.0 m    | 2.772           | 0.960           | 1.812        | 212            | 8   |
| WF. 40 L +15,0 m  | 2.870           | 1,000           | 1.870        | 70             | 9   |
| WF.46 L+17.0 m    | 3.028           | 1.470           | 1.558        | 158            | 7   |
| WF.531.+20.0 m    | 3.299