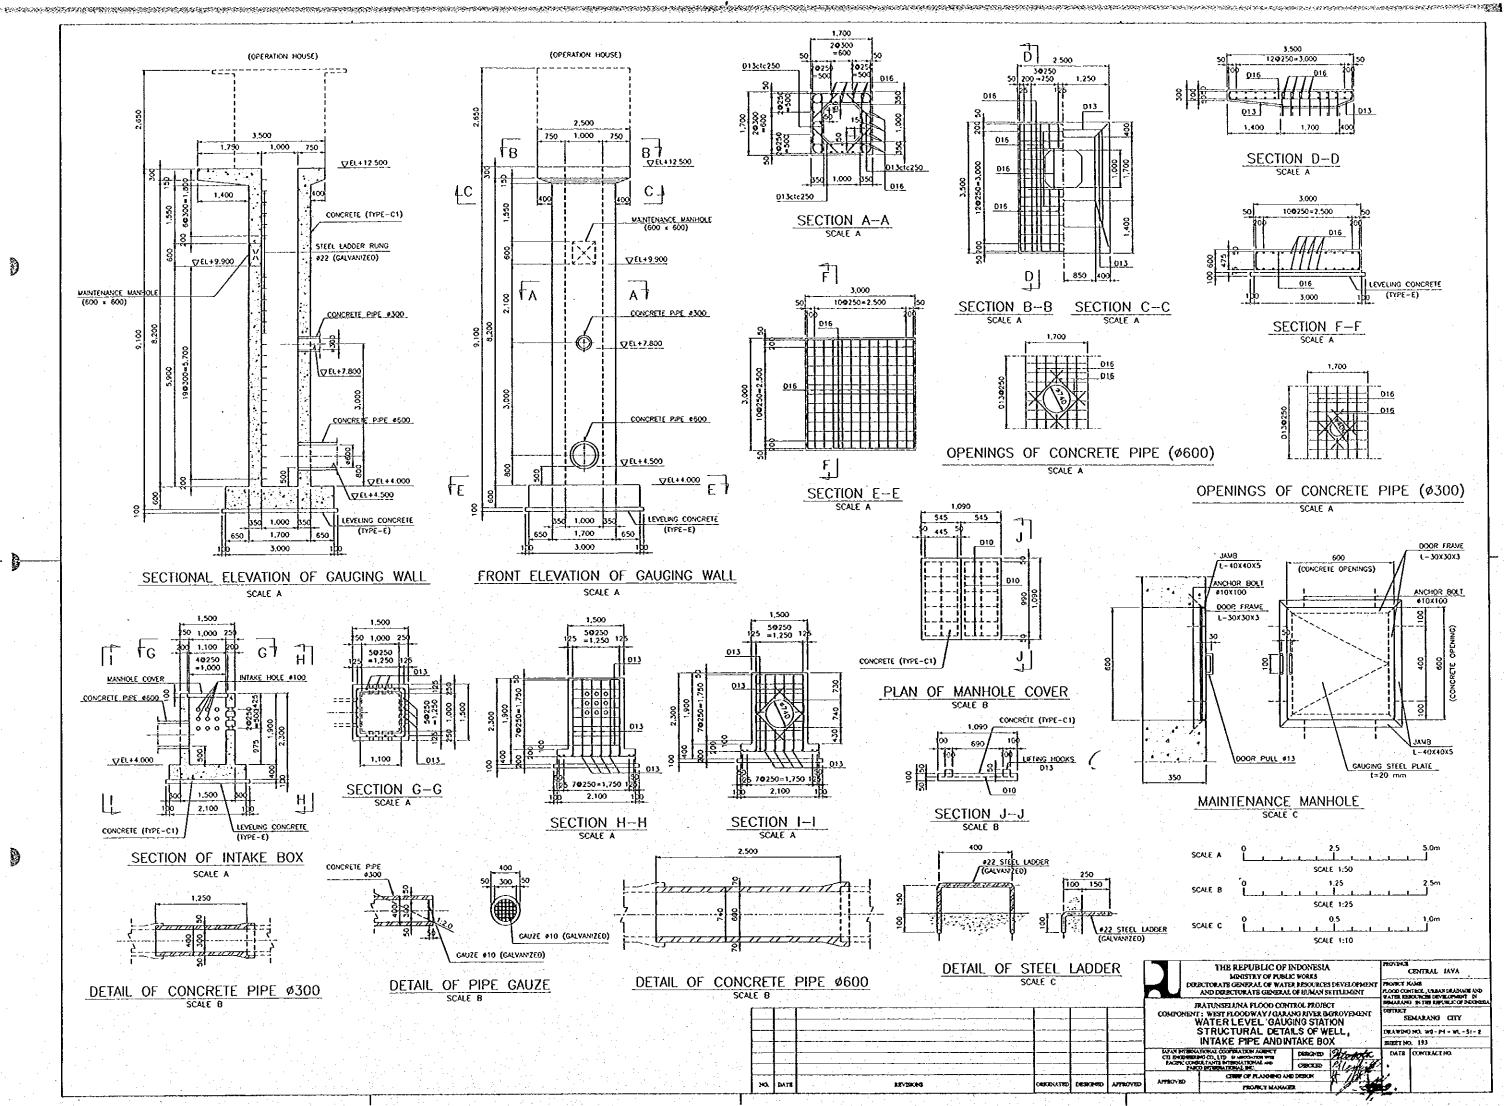

| ORIGENATED | DESIGNED | ATTROVED | APPROVE      |



CREATE OF PLANNING AND DRIVING

PROJECT MANAGE



LEVERONS DESCIPE DATE

Ò

9





| FION     | ELEVATION (EL. m) |                   |  |  |  |  |  |
|----------|-------------------|-------------------|--|--|--|--|--|
| R LINE)  | DESIGN RIVERBED   | DESIGN FLOODPLAIN |  |  |  |  |  |
| - 15.0 m | - 2.500           | 0.500             |  |  |  |  |  |
| + 15.0 m | - 2.305           | 0.695             |  |  |  |  |  |
| + 0.0 m  | - 2.025           | 1.115             |  |  |  |  |  |
| + 5.0 m  | -2.417            | 0.583             |  |  |  |  |  |
| +0.0 m   | -2.990            | 0.010             |  |  |  |  |  |
| +0.0m    | -2.063            | 1.009             |  |  |  |  |  |



.