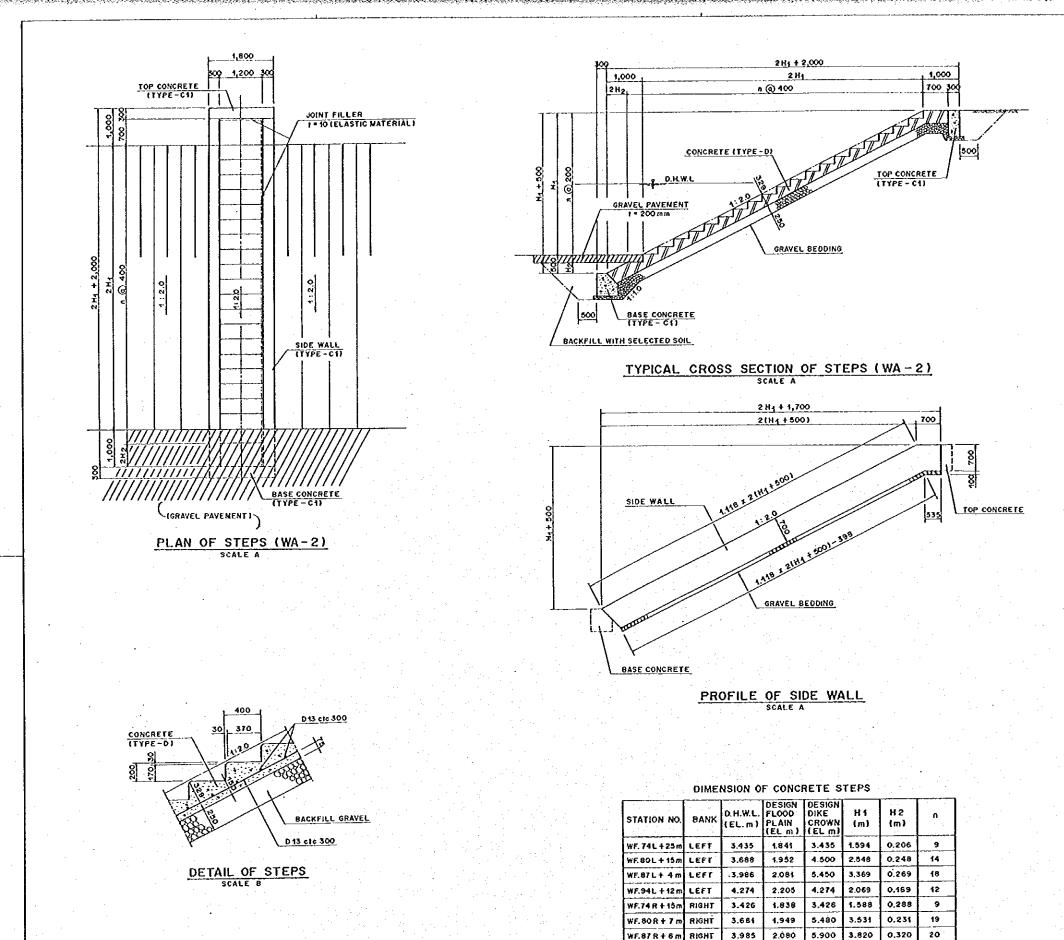

| ORIGENATED | DESIGNED | ATTROVED | APPROVE      |



CREATE OF PLANNING AND DRIVING

PROJECT MANAGE



LEVERONS DESCIPE DATE

Ò

9





| FION     | ELEVATION (EL. m) |                   |  |  |  |  |  |
|----------|-------------------|-------------------|--|--|--|--|--|
| R LINE)  | DESIGN RIVERBED   | DESIGN FLOODPLAIN |  |  |  |  |  |
| - 15.0 m | - 2.500           | 0.500             |  |  |  |  |  |
| + 15.0 m | - 2.305           | 0.695             |  |  |  |  |  |
| + 0.0 m  | - 2.025           | 1.115             |  |  |  |  |  |
| + 5.0 m  | -2.417            | 0.583             |  |  |  |  |  |
| +0.0 m   | -2.990            | 0.010             |  |  |  |  |  |
| +0.0m    | -2.063            | 1.009             |  |  |  |  |  |



.