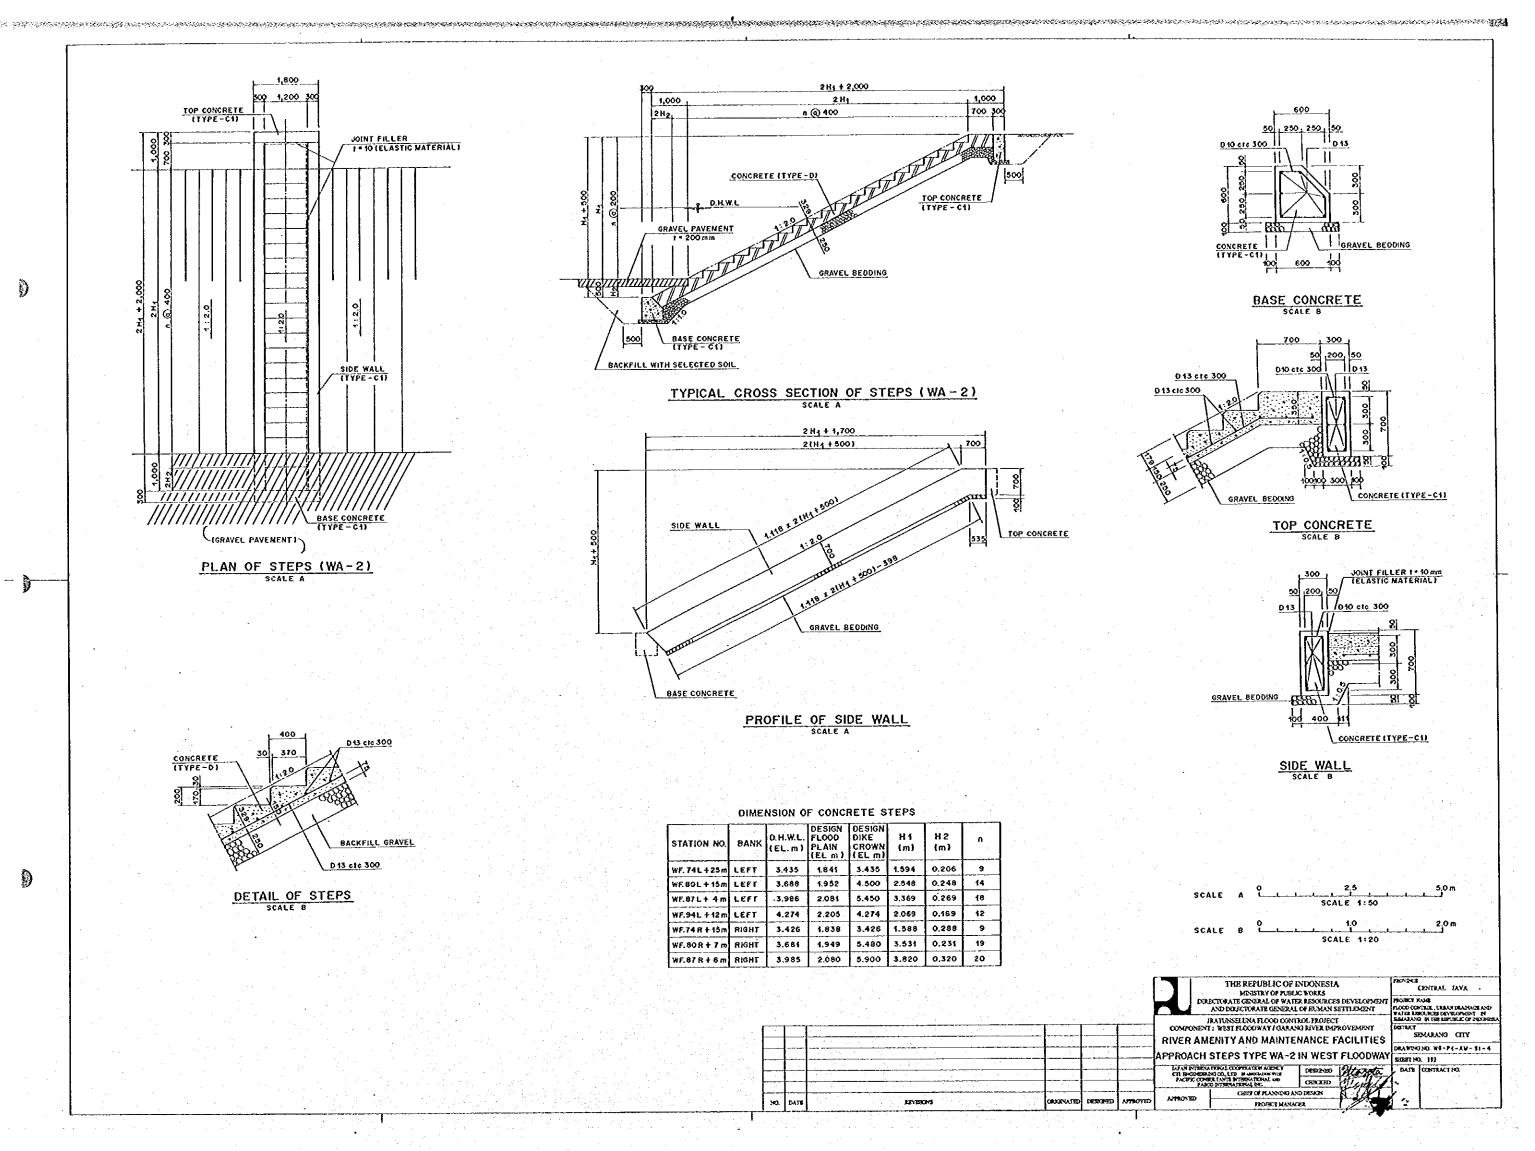

| ORIGENATED | DESIGNED | ATTROVED | APPROVE      |



CREATE OF PLANNING AND DRIVING

PROJECT MANAGE



LEVERONS DESCIPE DATE

Ò

9





| FION     | ELEVATION (EL. m) |                   |  |  |  |  |  |
|----------|-------------------|-------------------|--|--|--|--|--|
| R LINE)  | DESIGN RIVERBED   | DESIGN FLOODPLAIN |  |  |  |  |  |
| - 15.0 m | - 2.500           | 0.500             |  |  |  |  |  |
| + 15.0 m | - 2.305           | 0.695             |  |  |  |  |  |
| + 0.0 m  | - 2.025           | 1.115             |  |  |  |  |  |
| + 5.0 m  | -2.417            | 0.583             |  |  |  |  |  |
| +0.0 m   | -2.990            | 0.010             |  |  |  |  |  |
| +0.0m    | -2.063            | 1.009             |  |  |  |  |  |



.