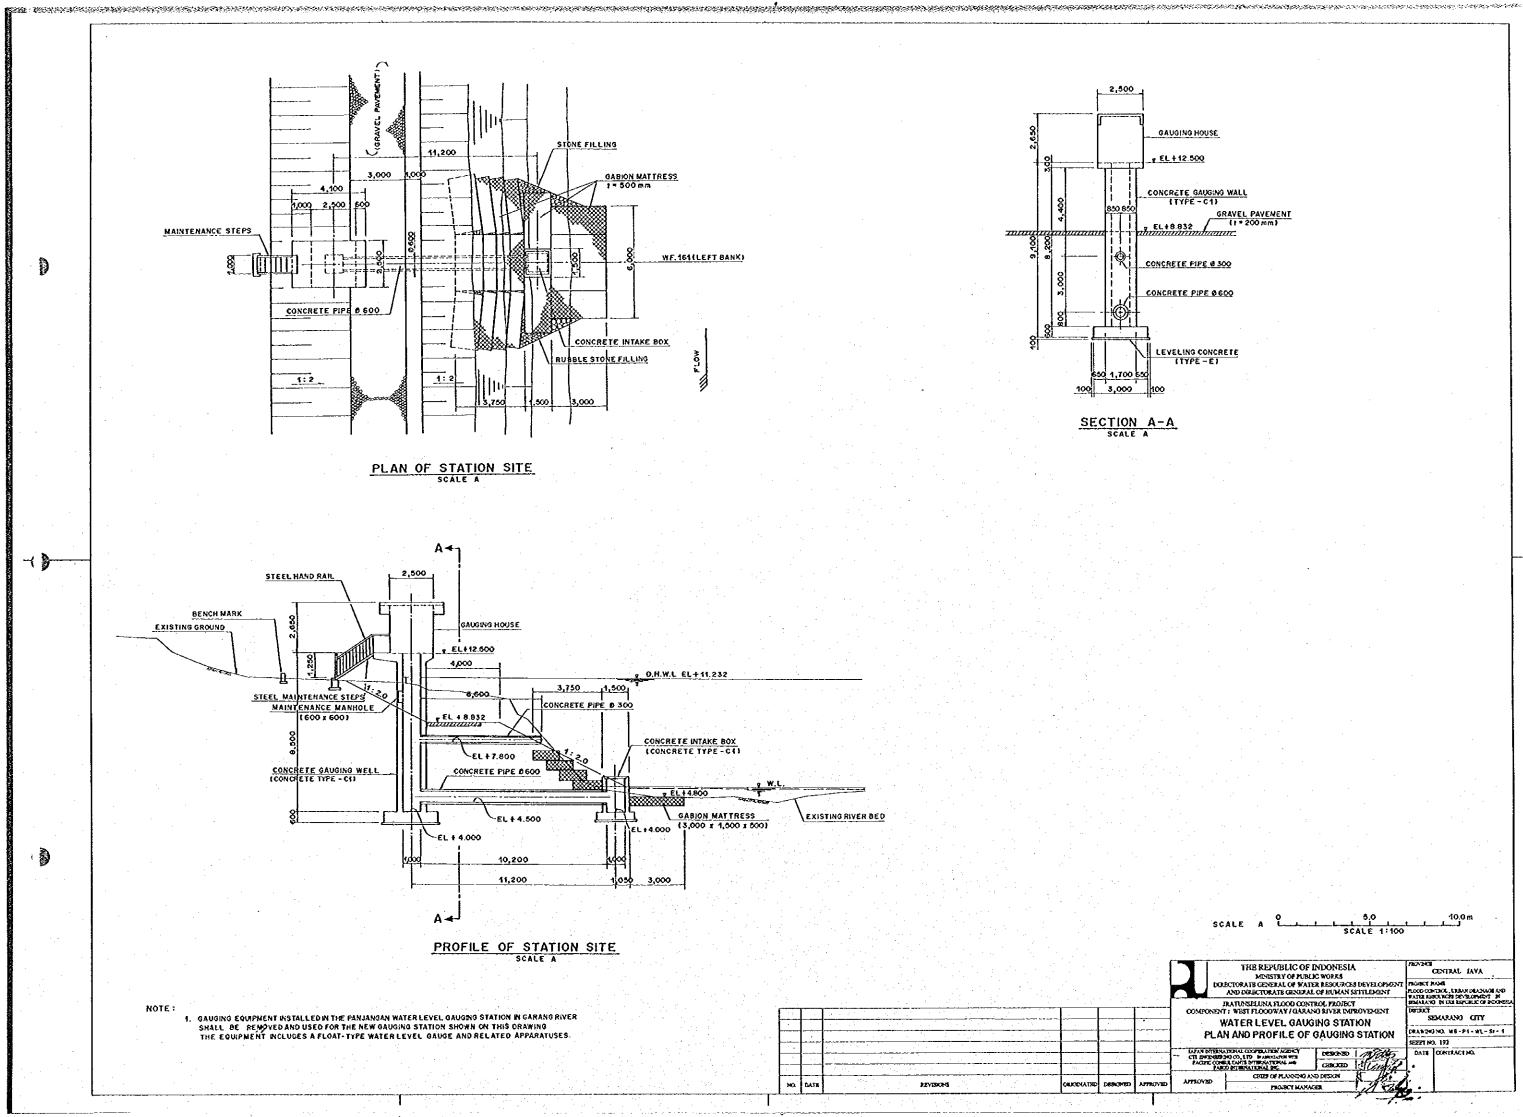

| ORIGENATED | DESIGNED | ATTROVED | APPROVE      |



CREATE OF PLANNING AND DRIVING

PROJECT MANAGE



LEVERONS DESCIPE DATE

Ò

9





| FION     | ELEVATION (EL. m) |                   |  |  |  |  |  |
|----------|-------------------|-------------------|--|--|--|--|--|
| R LINE)  | DESIGN RIVERBED   | DESIGN FLOODPLAIN |  |  |  |  |  |
| - 15.0 m | - 2.500           | 0.500             |  |  |  |  |  |
| + 15.0 m | - 2.305           | 0.695             |  |  |  |  |  |
| + 0.0 m  | - 2.025           | 1.115             |  |  |  |  |  |
| + 5.0 m  | -2.417            | 0.583             |  |  |  |  |  |
| +0.0 m   | -2.990            | 0.010             |  |  |  |  |  |
| +0.0m    | -2.063            | 1.009             |  |  |  |  |  |



.