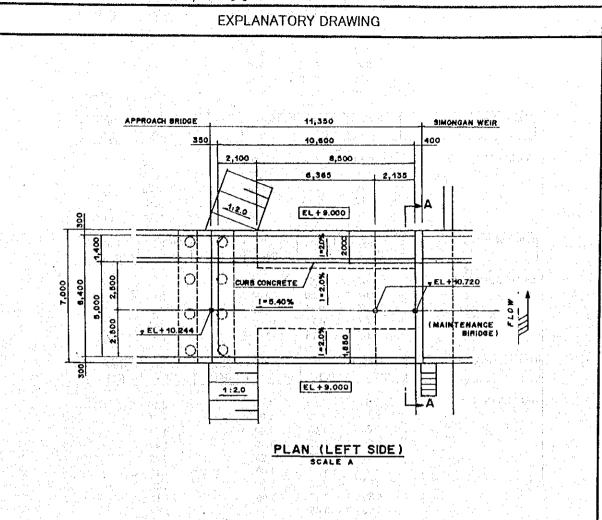

|                                       |
| 1 a               |                                                                                                                                                                                                                                    |                                       |
| $\frac{A_1}{A^2}$ | $= 0.50 \times 10.60 \times 2 = 10.600$ $= 0.20 \times 0.50 = 0.100$ $TOTAL = 10.700$ JOINT FILTER t = 10 (ELASTIC MATERIAL) $= 0.20 \times 0.50 = 0.100$                                                                          | 10.700 m <sup>2</sup>                 |





# TYPE OF WORK : CURB CONCRETE

LOCATION : LEFT BANK





3 - 522

£

# 3.7 Weir Management Complex and Gate Control House CONTROL OFFICE CALCULATION SHEET

| Internet advantate |                                                              |                                                                                                                                                                                                                              |