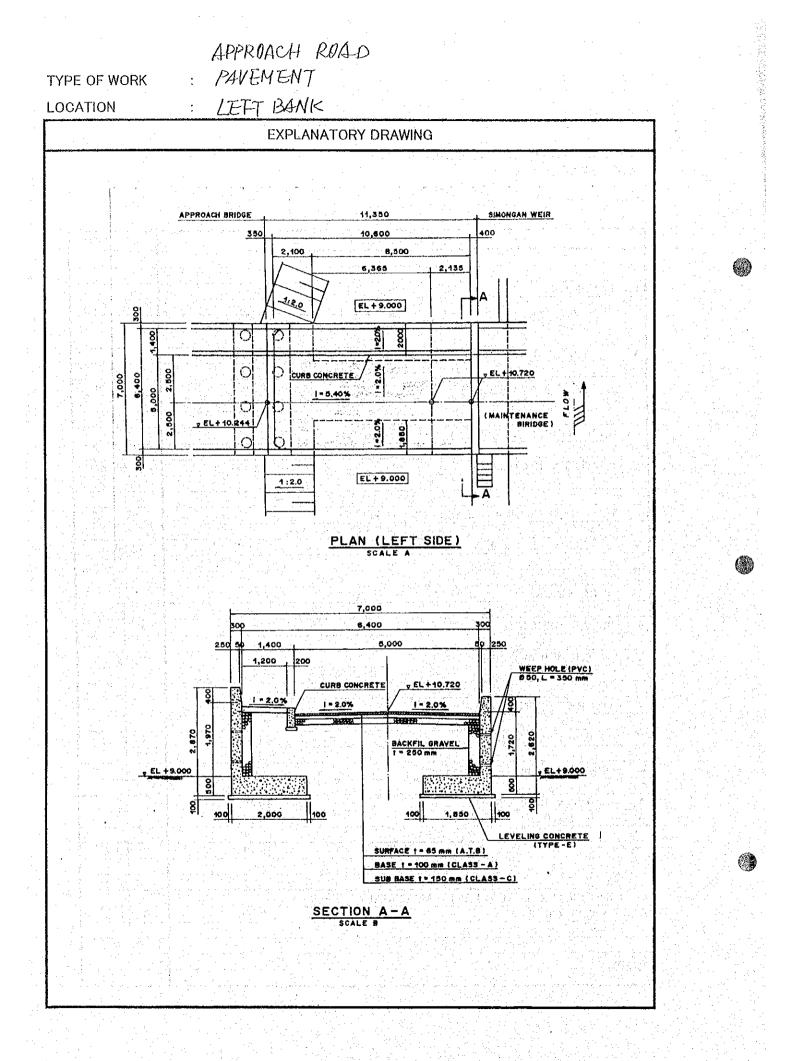

|                                       |
| 1 a               |                                                                                                                                                                                                                                    |                                       |
| $\frac{A_1}{A^2}$ | $= 0.50 \times 10.60 \times 2 = 10.600$ $= 0.20 \times 0.50 = 0.100$ $TOTAL = 10.700$ JOINT FILTER t = 10 (ELASTIC MATERIAL) $= 0.20 \times 0.50 = 0.100$                                                                          | 10.700 m <sup>2</sup>                 |





# TYPE OF WORK : CURB CONCRETE

LOCATION : LEFT BANK





3 - 522

£

# 3.7 Weir Management Complex and Gate Control House CONTROL OFFICE CALCULATION SHEET

| Internet advantate |                                                              |                                                                                                                                                                                                                              |