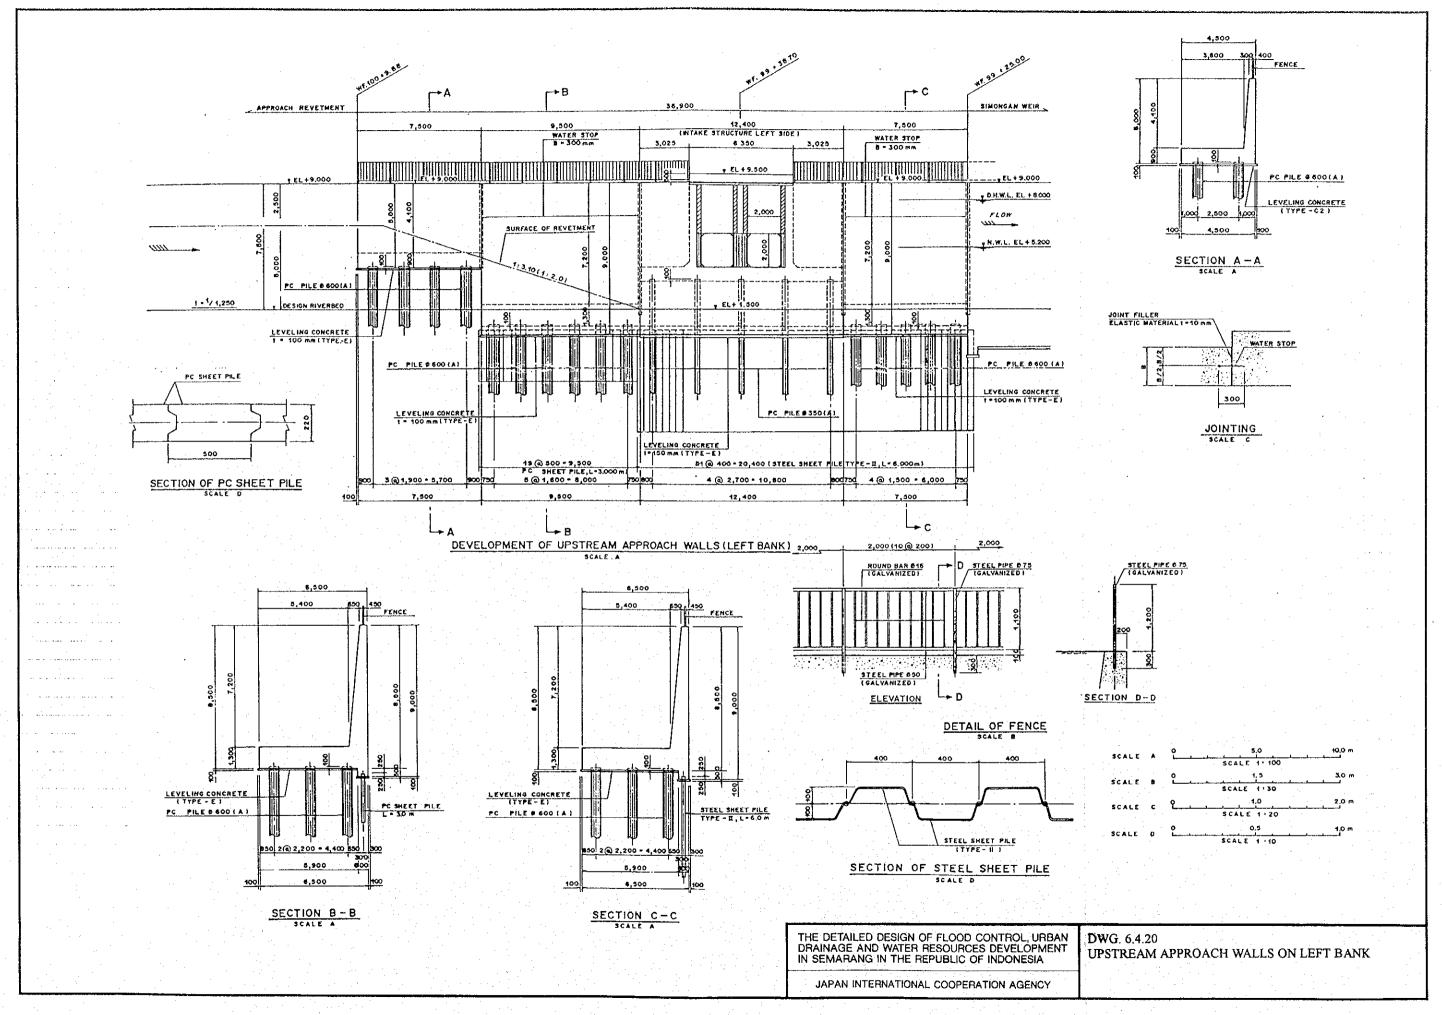

THE DETAILED DESIGN OF FLOOD CONTROL, URBAN DRAINAGE AND WATER RESOURCES DEVELOPMENT IN SEMARANG IN THE REPUBLIC OF INDONESIA

JAPAN INTERNATIONAL COOPERATION AGENCY

DWG. 6.4.24 SUPERSTRUCTURES OF MAINTENANCE BRIDGE (NO.2, 3, AND 4)