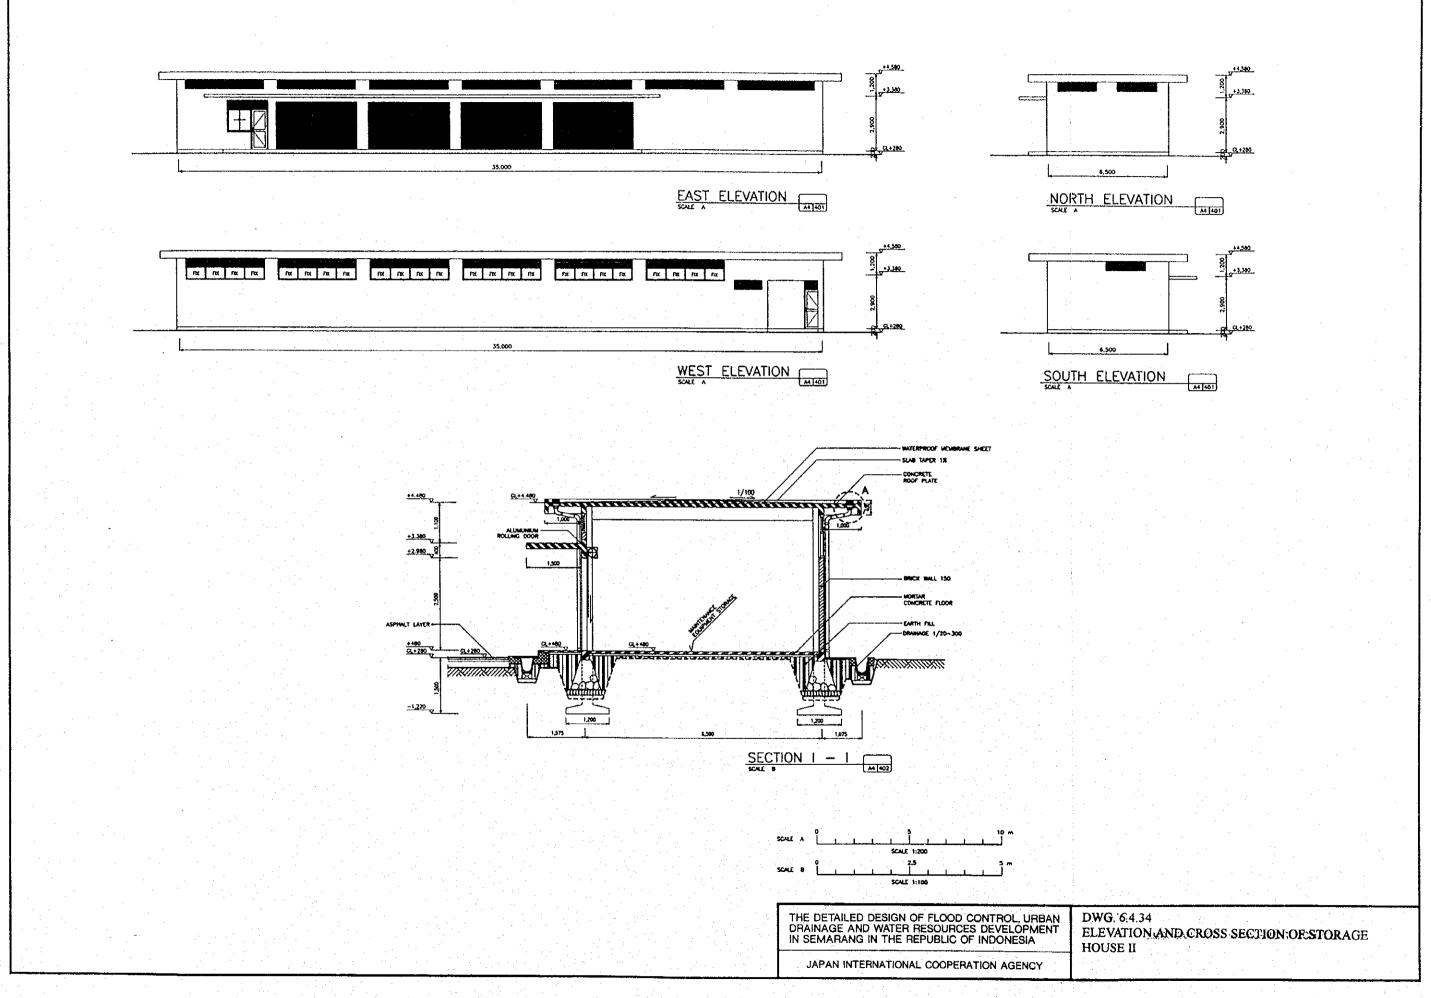

SCALE A 5 10 W

THE DETAILED DESIGN OF FLOOD CONTROL, URBAN DRAINAGE AND WATER RESOURCES DEVELOPMENT IN SEMARANG IN THE REPUBLIC OF INDONESIA

JAPAN INTERNATIONAL COOPERATION AGENCY

DWG 5.4.31 PLAN AND ELEVATION OF STORAGE HOUSE I