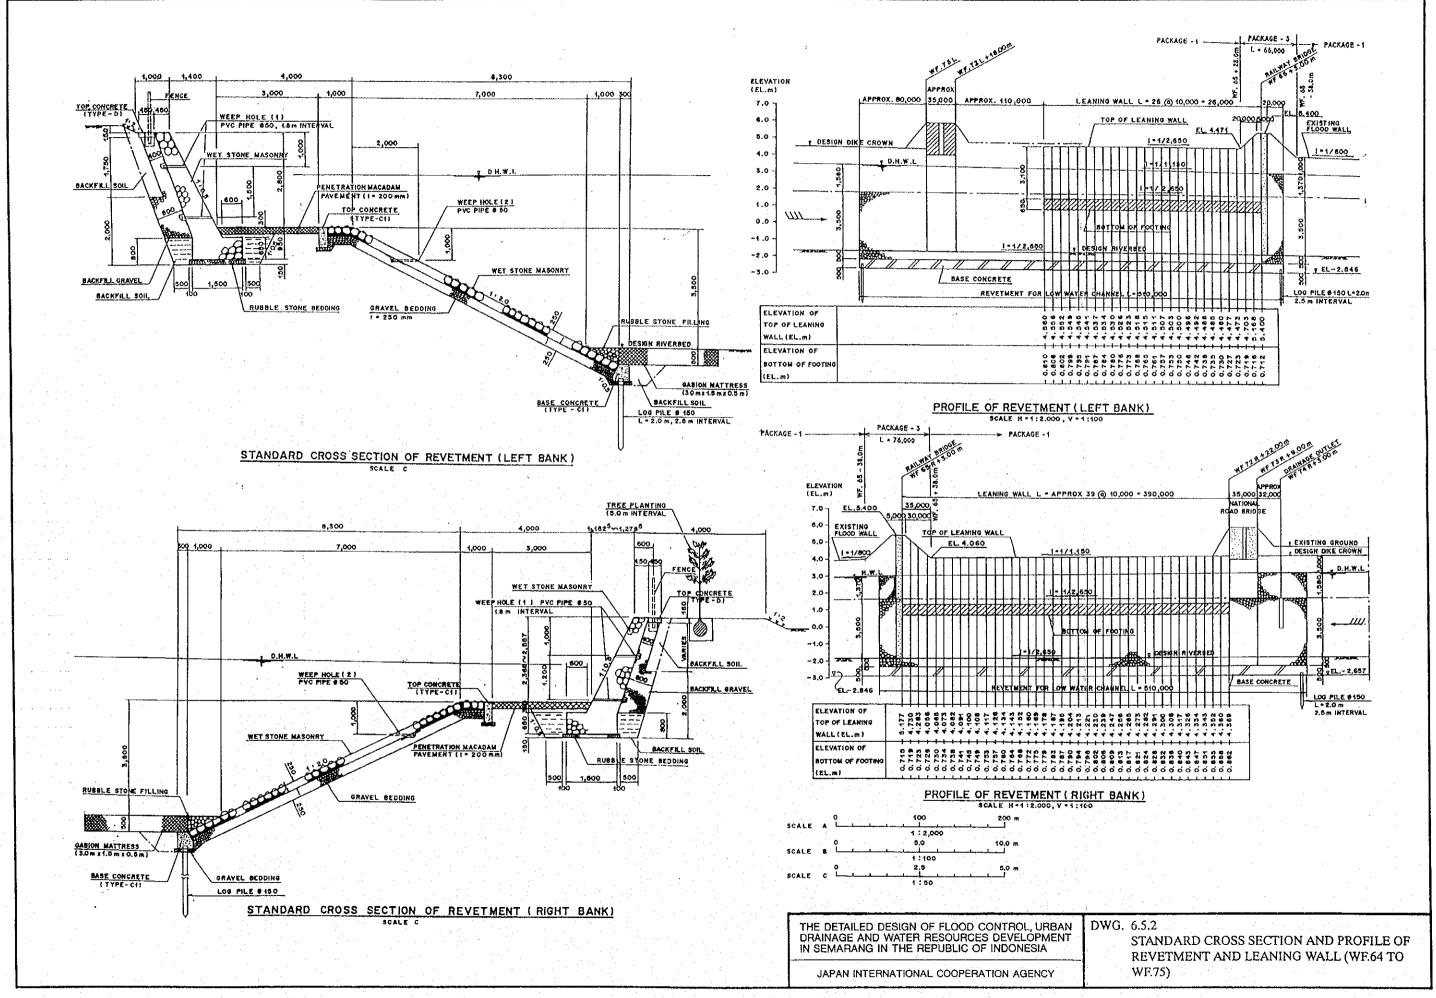

LONGITUDINAL SECTION

SECTION A - A

SECTION B - B

BEAM SECTION

NOTE :

2. CONCRETE QUALITY FOR MAIN GIRDER AND DIAPHRAGM K-400 3. CONCRETE QUALITY FOR SLAB AND SIDE WALK K-250

4. ASPHALT PAVEMENT CONSISTS OF ASPHALT

THE DETAILED DESIGN OF FLOOD CONTROL, URBAN DRAINAGE AND WATER RESOURCES DEVELOPMENT IN SEMARANG IN THE REPUBLIC OF INDONESIA

JAPAN INTERNATIONAL COOPERATION AGENCY

DWG. 6.4.24 SUPERSTRUCTURES OF MAINTENANCE BRIDGE (NO.2, 3, AND 4)