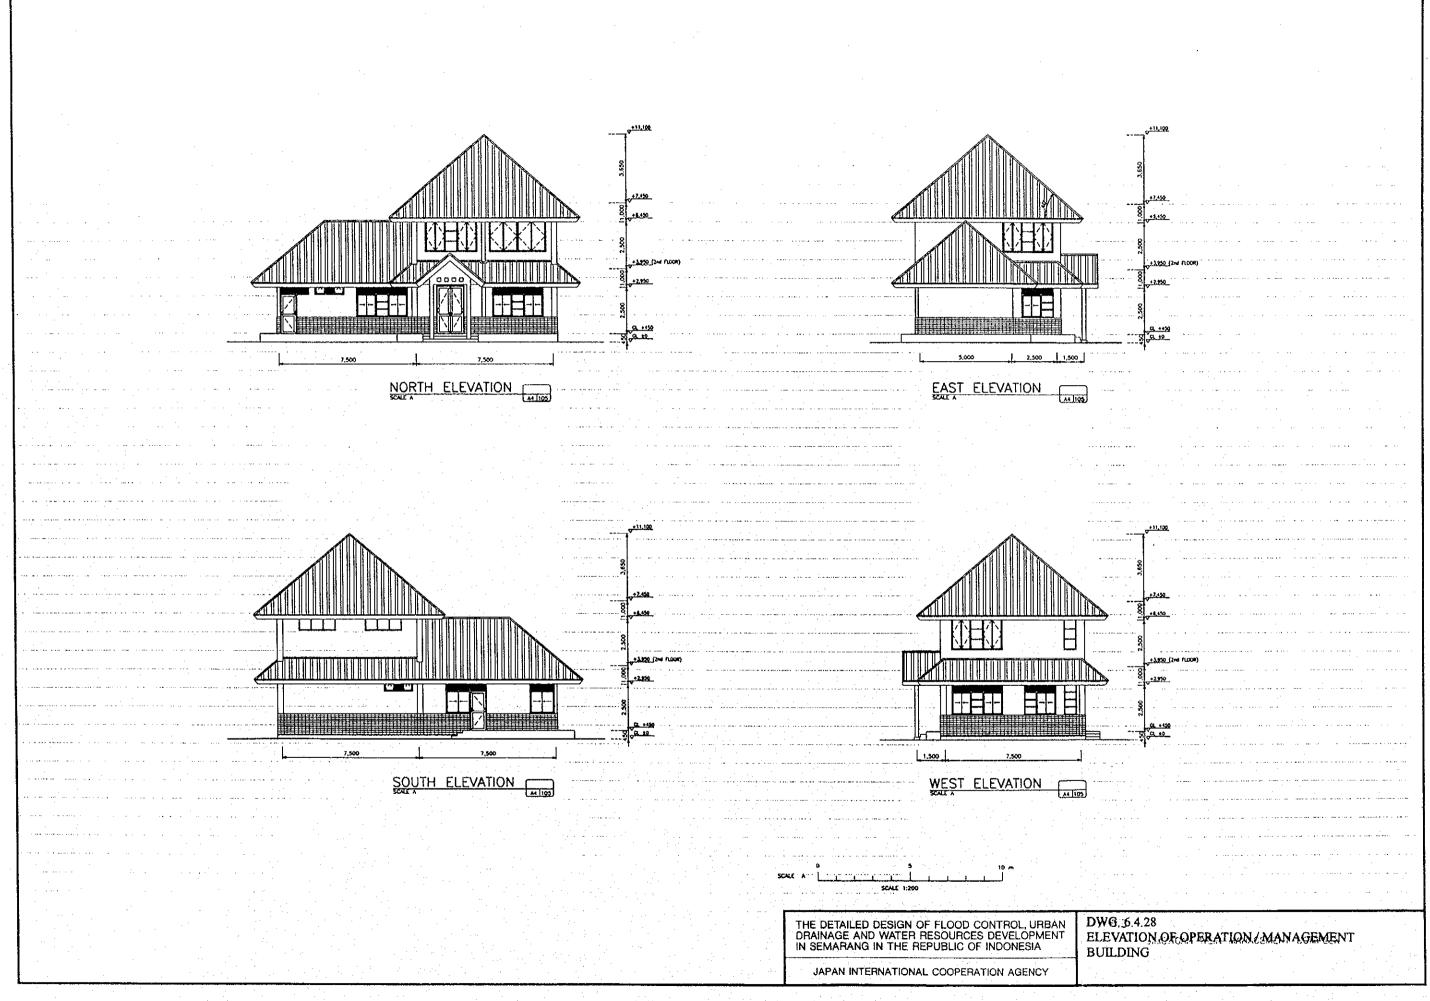

LONGITUDINAL SECTION





SECTION A - A

SECTION B - B



BEAM SECTION



NOTE :

2. CONCRETE QUALITY FOR MAIN GIRDER AND DIAPHRAGM K-400 3. CONCRETE QUALITY FOR SLAB AND SIDE WALK K-250

4. ASPHALT PAVEMENT CONSISTS OF ASPHALT

THE DETAILED DESIGN OF FLOOD CONTROL, URBAN DRAINAGE AND WATER RESOURCES DEVELOPMENT IN SEMARANG IN THE REPUBLIC OF INDONESIA

JAPAN INTERNATIONAL COOPERATION AGENCY

DWG. 6.4.24 SUPERSTRUCTURES OF MAINTENANCE BRIDGE (NO.2, 3, AND 4)





























THE DETAILED DESIGN OF FLOOD CONTROL, URBAN DRAINAGE AND WATER RESOURCES DEVELOPMENT IN SEMARANG IN THE REPUBLIC OF INDONESIA

JAPAN INTERNATIONAL COOPERATION AGENCY

DWG: 6.4.29 PLAN OF ELECTRICAL BUILDING.















SCALE A 5 10 W

THE DETAILED DESIGN OF FLOOD CONTROL, URBAN DRAINAGE AND WATER RESOURCES DEVELOPMENT IN SEMARANG IN THE REPUBLIC OF INDONESIA

JAPAN INTERNATIONAL COOPERATION AGENCY

DWG 5.4.31 PLAN AND ELEVATION OF STORAGE HOUSE I













ROOF PLAN

REFLECTED CEILING PLAN



THE DETAILED DESIGN OF FLOOD CONTROL, URBAN DRAINAGE AND WATER RESOURCES DEVELOPMENT IN SEMARANG IN THE REPUBLIC OF INDONESIA

JAPAN INTERNATIONAL COOPERATION AGENCY

DWG. 6.4.35 PLAN OF GUARD HOUSE