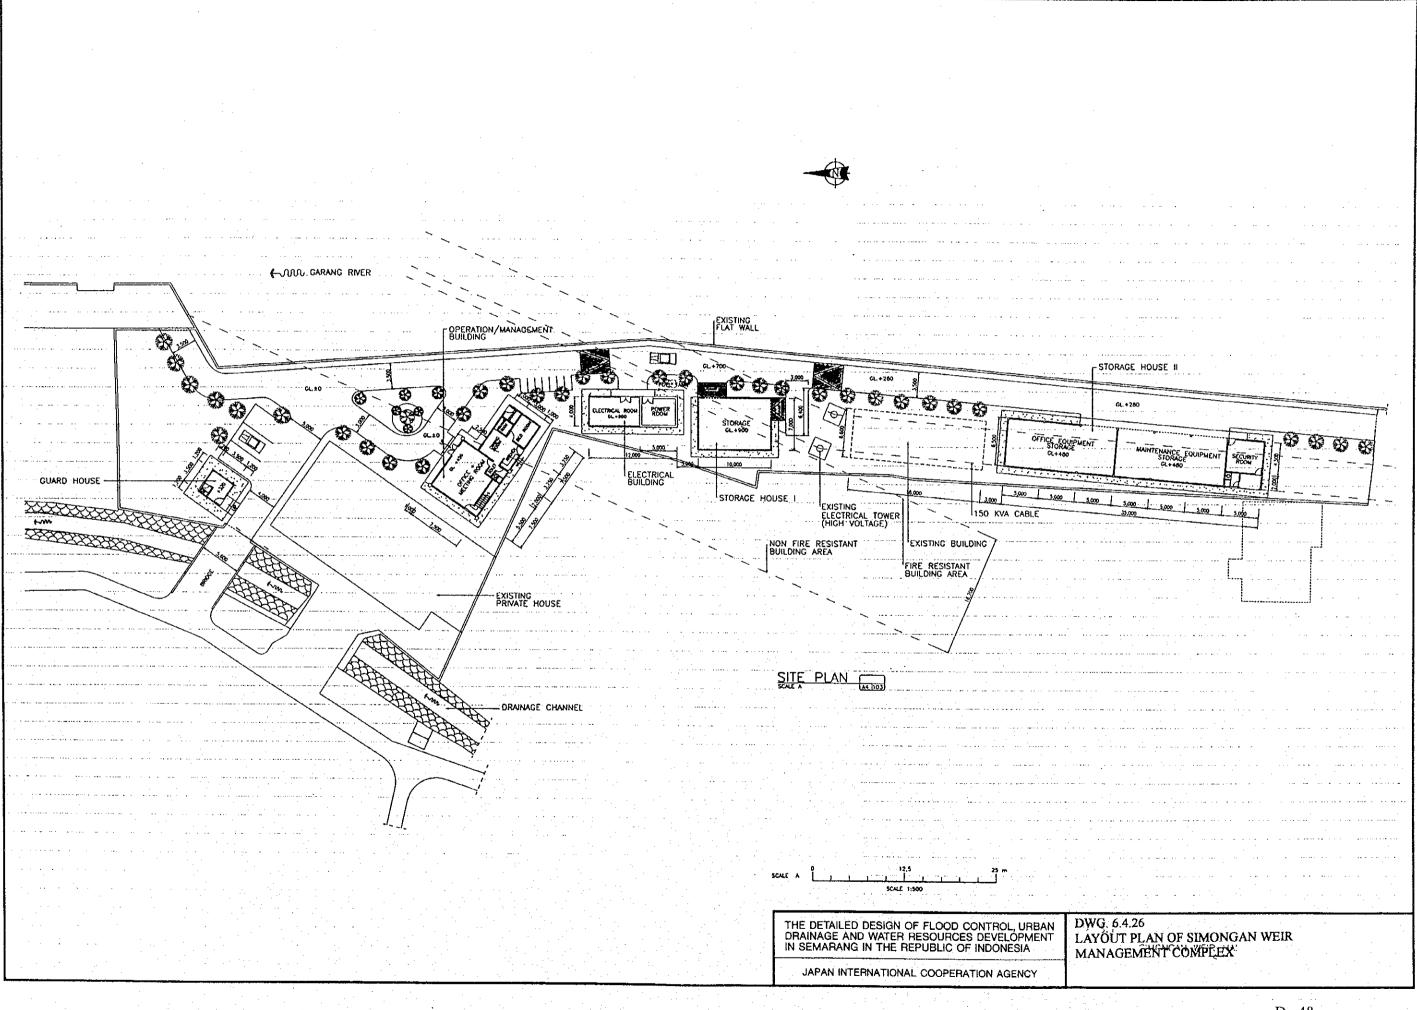

THE DETAILED DESIGN OF FLOOD CONTROL, URBAN DRAINAGE AND WATER RESOURCES DEVELOPMENT IN SEMARANG IN THE REPUBLIC OF INDONESIA

JAPAN INTERNATIONAL COOPERATION AGENCY

DWG: 6.4.29 PLAN OF ELECTRICAL BUILDING.