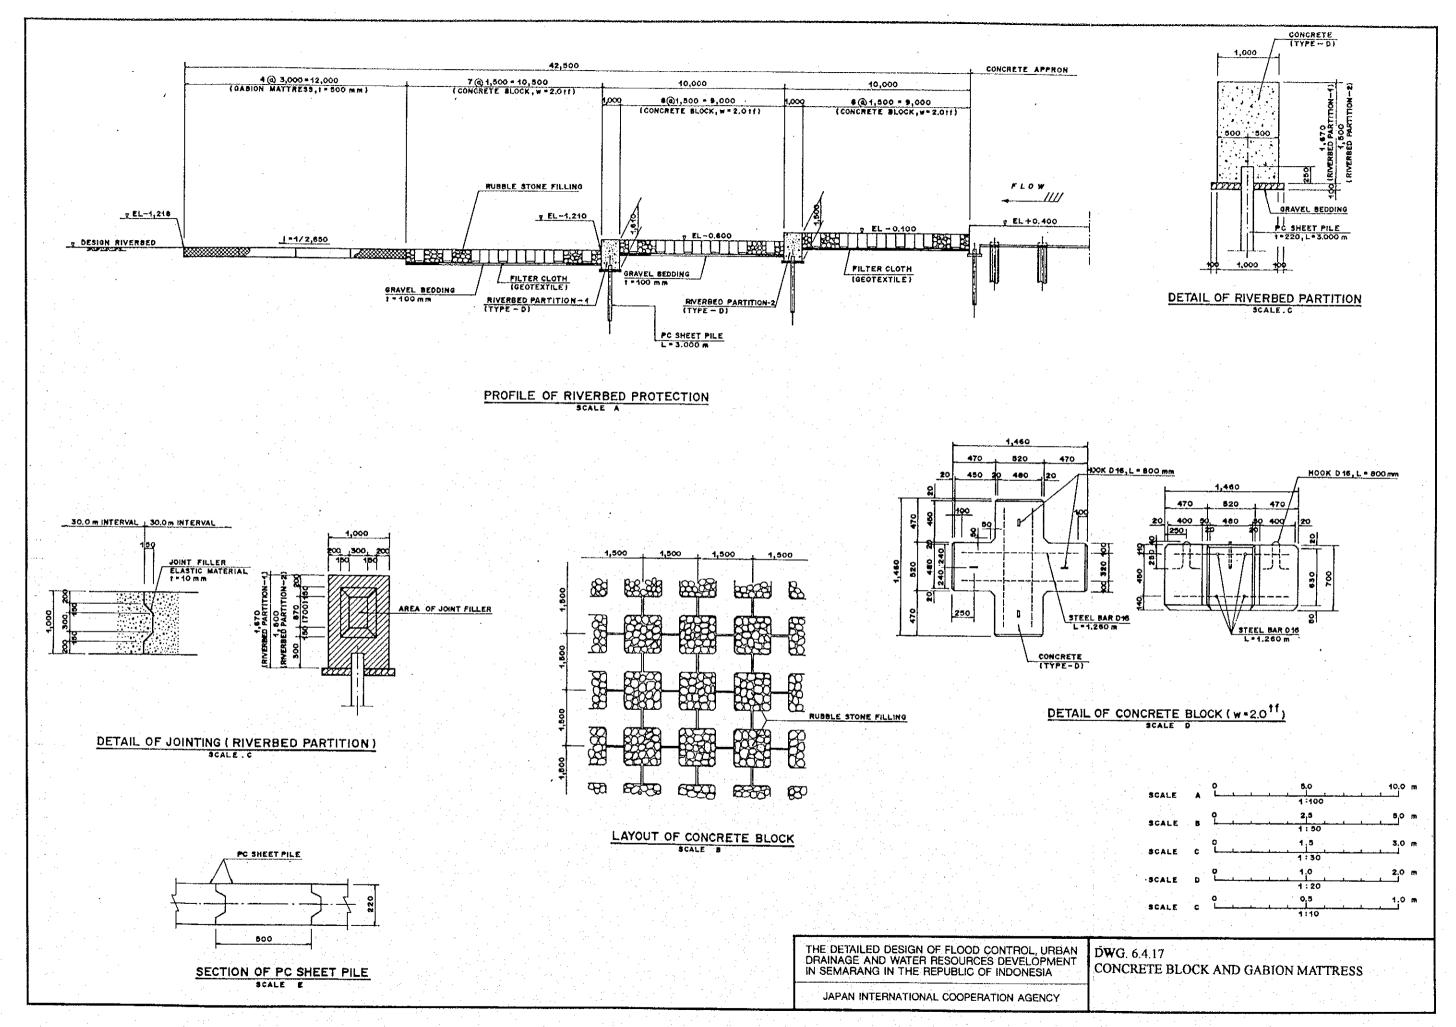

LONGITUDINAL SECTION

SECTION A - A

SECTION B - B

BEAM SECTION

NOTE :

2. CONCRETE QUALITY FOR MAIN GIRDER AND DIAPHRAGM K-400 3. CONCRETE QUALITY FOR SLAB AND SIDE WALK K-250

4. ASPHALT PAVEMENT CONSISTS OF ASPHALT