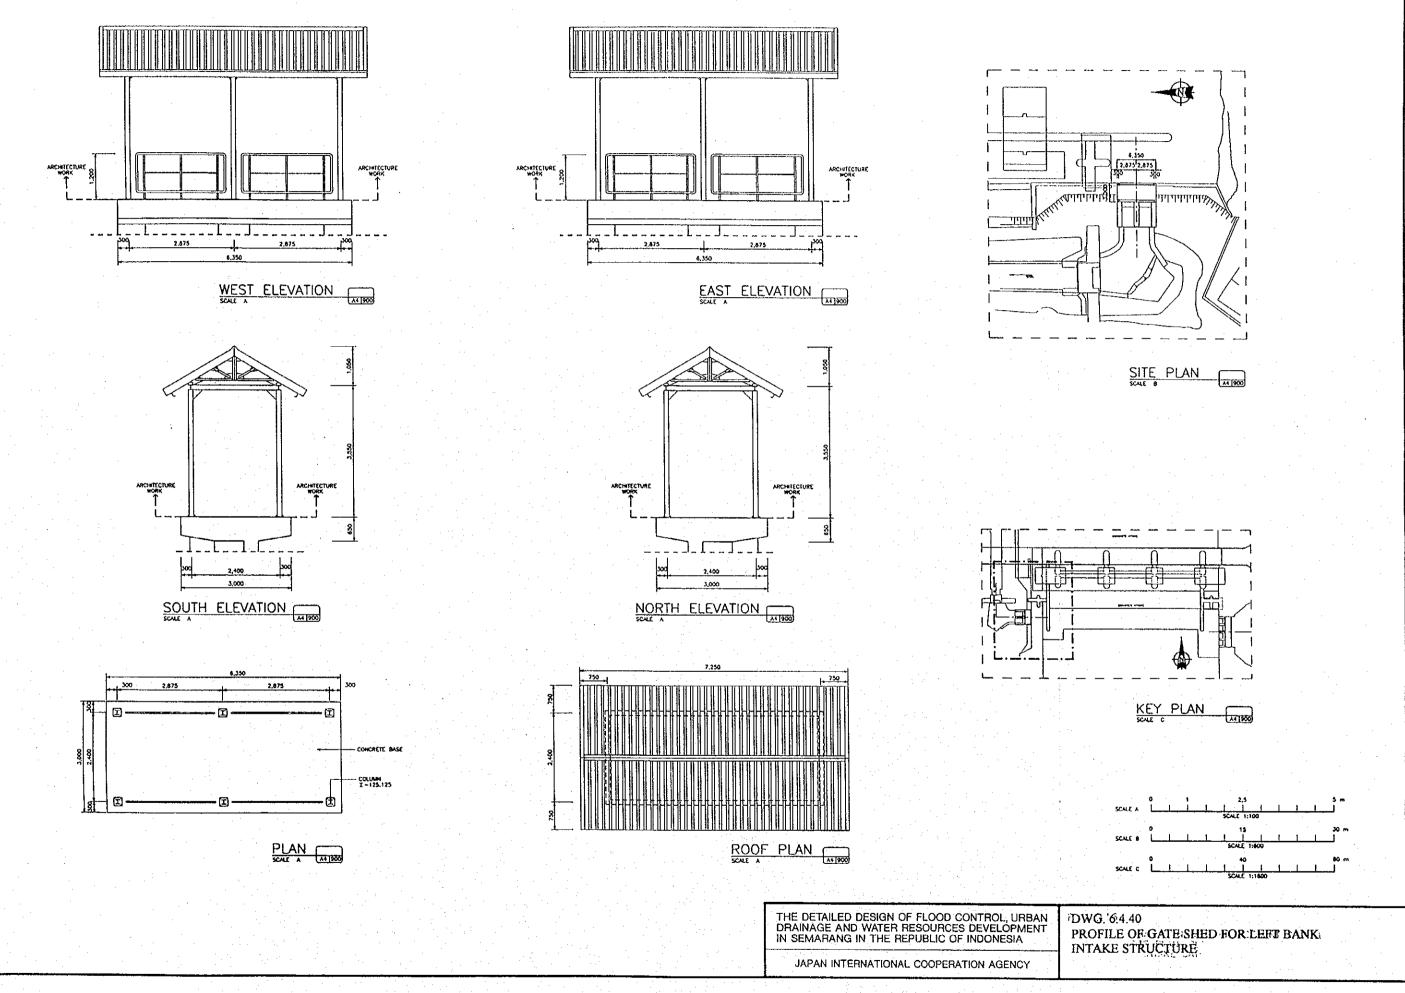

24 SUPERSTRUCTURES OF MAINTENANCE BRIDGE (NO.2, 3, AND 4)





























THE DETAILED DESIGN OF FLOOD CONTROL, URBAN DRAINAGE AND WATER RESOURCES DEVELOPMENT IN SEMARANG IN THE REPUBLIC OF INDONESIA

JAPAN INTERNATIONAL COOPERATION AGENCY

DWG: 6.4.29 PLAN OF ELECTRICAL BUILDING.















SCALE A 5 10 W

THE DETAILED DESIGN OF FLOOD CONTROL, URBAN DRAINAGE AND WATER RESOURCES DEVELOPMENT IN SEMARANG IN THE REPUBLIC OF INDONESIA

JAPAN INTERNATIONAL COOPERATION AGENCY

DWG 5.4.31 PLAN AND ELEVATION OF STORAGE HOUSE I













ROOF PLAN

REFLECTED CEILING PLAN



THE DETAILED DESIGN OF FLOOD CONTROL, URBAN DRAINAGE AND WATER RESOURCES DEVELOPMENT IN SEMARANG IN THE REPUBLIC OF INDONESIA

JAPAN INTERNATIONAL COOPERATION AGENCY

DWG. 6.4.35 PLAN OF GUARD HOUSE