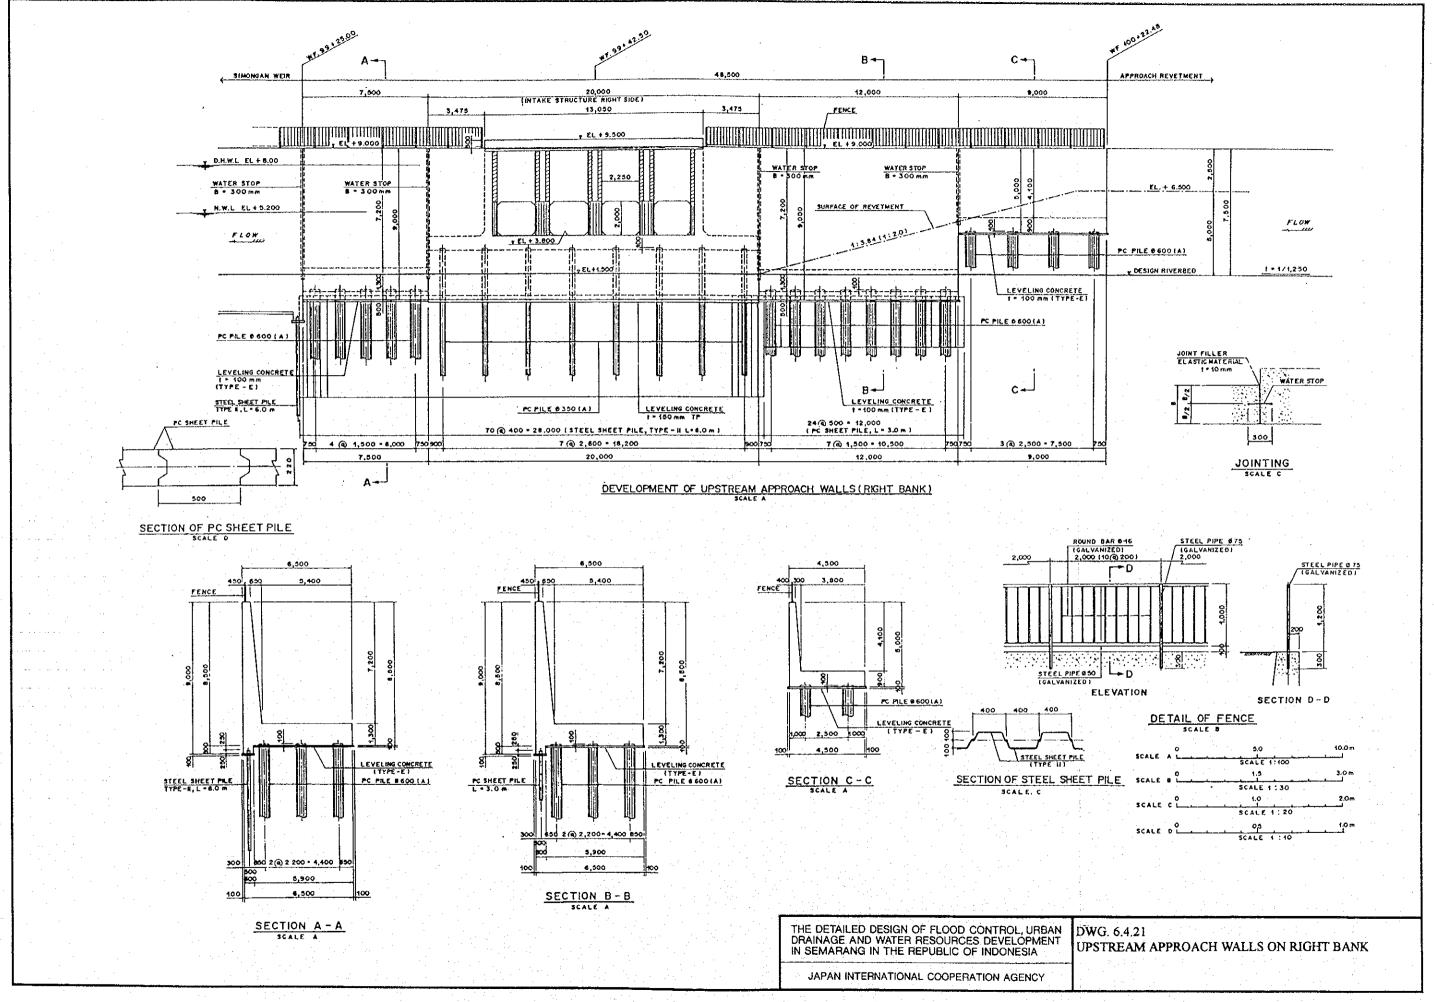

THE DETAILED DESIGN OF FLOOD CONTROL, URBAN DRAINAGE AND WATER RESOURCES DEVELOPMENT IN SEMARANG IN THE REPUBLIC OF INDONESIA

JAPAN INTERNATIONAL COOPERATION AGENCY

DWG. 6.4.24 SUPERSTRUCTURES OF MAINTENANCE BRIDGE (NO.2, 3, AND 4)