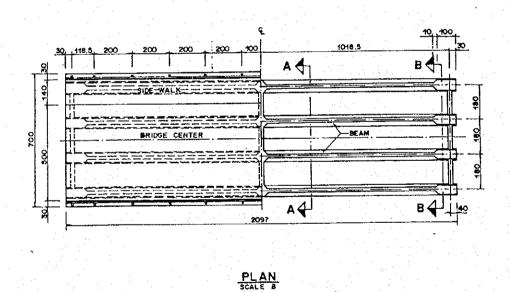

LONGITUDINAL SECTION

SECTION A - A

SECTION B - B

BEAM SECTION

NOTE :

2. CONCRETE QUALITY FOR MAIN GIRDER AND DIAPHRAGM K-400 3. CONCRETE QUALITY FOR SLAB AND SIDE WALK K-250

4. ASPHALT PAVEMENT CONSISTS OF ASPHALT

THE DETAILED DESIGN OF FLOOD CONTROL, URBAN DRAINAGE AND WATER RESOURCES DEVELOPMENT IN SEMARANG IN THE REPUBLIC OF INDONESIA

JAPAN INTERNATIONAL COOPERATION AGENCY

DWG. 6.4.24 SUPERSTRUCTURES OF MAINTENANCE BRIDGE (NO.2, 3, AND 4)