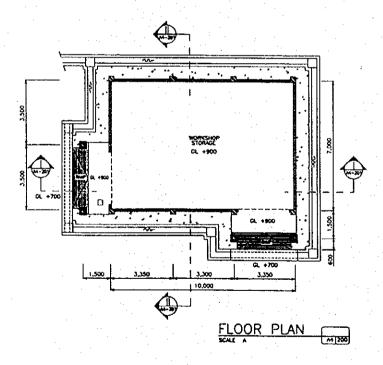

SCALE A 5 10 W

THE DETAILED DESIGN OF FLOOD CONTROL, URBAN DRAINAGE AND WATER RESOURCES DEVELOPMENT IN SEMARANG IN THE REPUBLIC OF INDONESIA

JAPAN INTERNATIONAL COOPERATION AGENCY

DWG 5.4.31 PLAN AND ELEVATION OF STORAGE HOUSE I