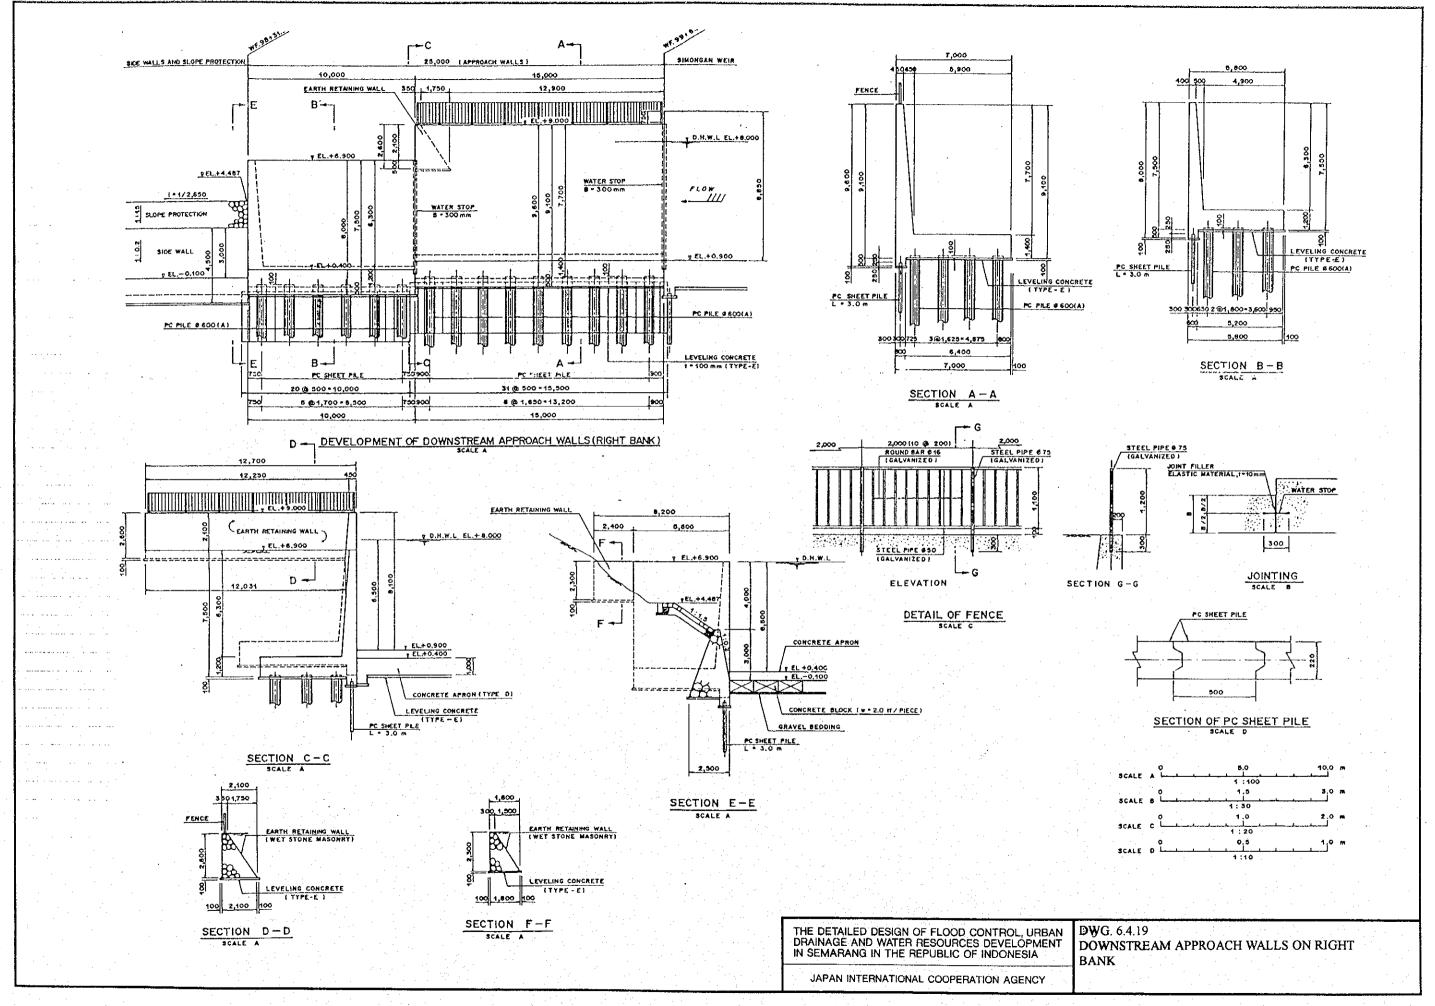

THE DETAILED DESIGN OF FLOOD CONTROL, URBAN DRAINAGE AND WATER RESOURCES DEVELOPMENT IN SEMARANG IN THE REPUBLIC OF INDONESIA

JAPAN INTERNATIONAL COOPERATION AGENCY

DWG. 6.4.24 SUPERSTRUCTURES OF MAINTENANCE BRIDGE (NO.2, 3, AND 4)