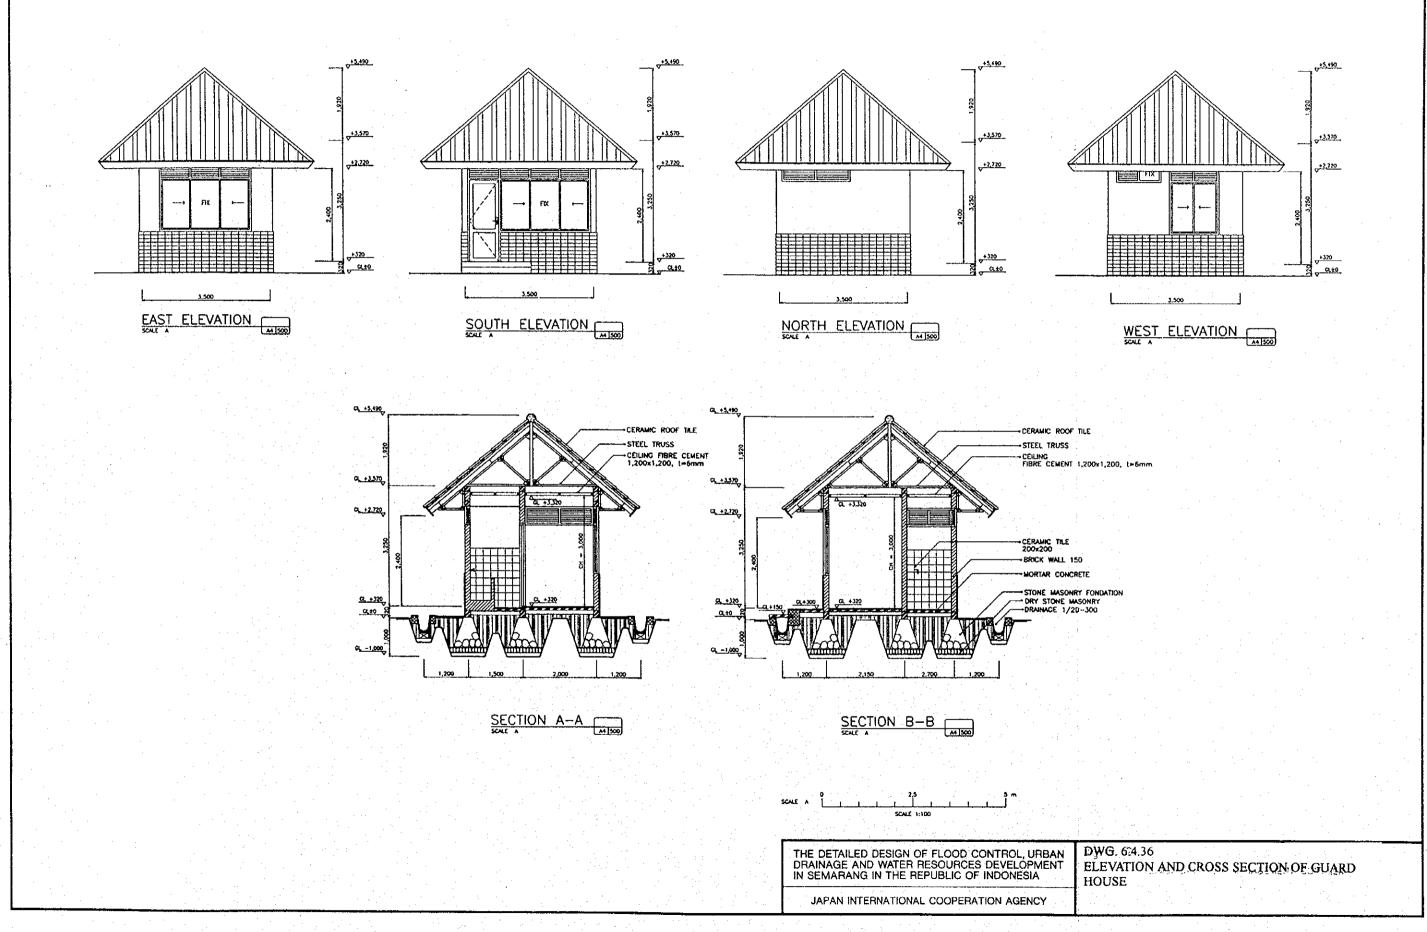

WG. 6.4.24 SUPERSTRUCTURES OF MAINTENANCE BRIDGE (NO.2, 3, AND 4)





























THE DETAILED DESIGN OF FLOOD CONTROL, URBAN DRAINAGE AND WATER RESOURCES DEVELOPMENT IN SEMARANG IN THE REPUBLIC OF INDONESIA

JAPAN INTERNATIONAL COOPERATION AGENCY

DWG: 6.4.29 PLAN OF ELECTRICAL BUILDING.















SCALE A 5 10 W

THE DETAILED DESIGN OF FLOOD CONTROL, URBAN DRAINAGE AND WATER RESOURCES DEVELOPMENT IN SEMARANG IN THE REPUBLIC OF INDONESIA

JAPAN INTERNATIONAL COOPERATION AGENCY

DWG 5.4.31 PLAN AND ELEVATION OF STORAGE HOUSE I













ROOF PLAN

REFLECTED CEILING PLAN



THE DETAILED DESIGN OF FLOOD CONTROL, URBAN DRAINAGE AND WATER RESOURCES DEVELOPMENT IN SEMARANG IN THE REPUBLIC OF INDONESIA

JAPAN INTERNATIONAL COOPERATION AGENCY

DWG. 6.4.35 PLAN OF GUARD HOUSE