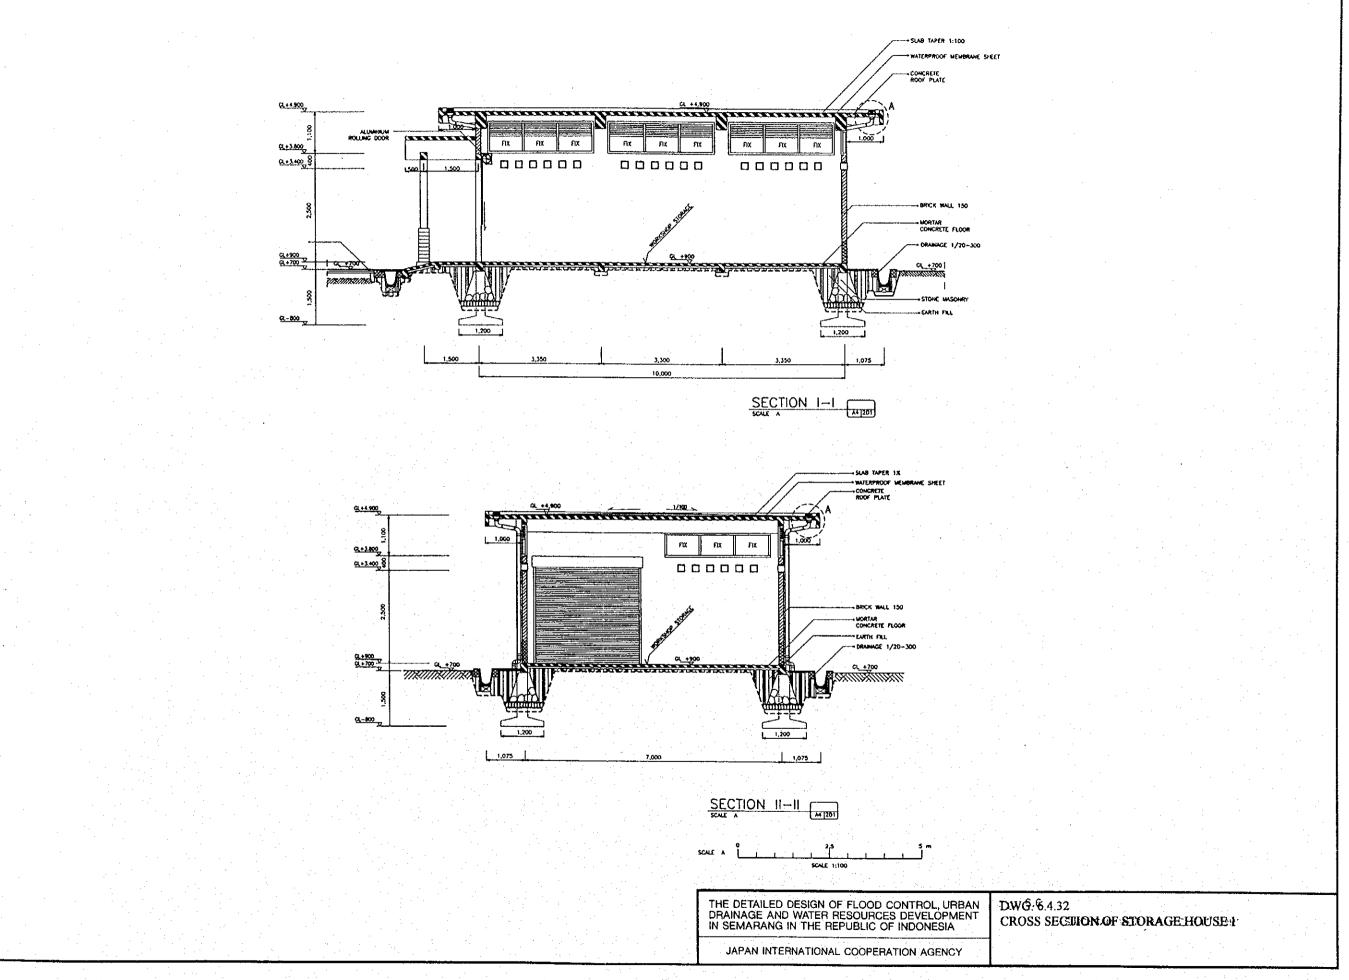

SCALE A 5 10 W

THE DETAILED DESIGN OF FLOOD CONTROL, URBAN DRAINAGE AND WATER RESOURCES DEVELOPMENT IN SEMARANG IN THE REPUBLIC OF INDONESIA

JAPAN INTERNATIONAL COOPERATION AGENCY

DWG 5.4.31 PLAN AND ELEVATION OF STORAGE HOUSE I