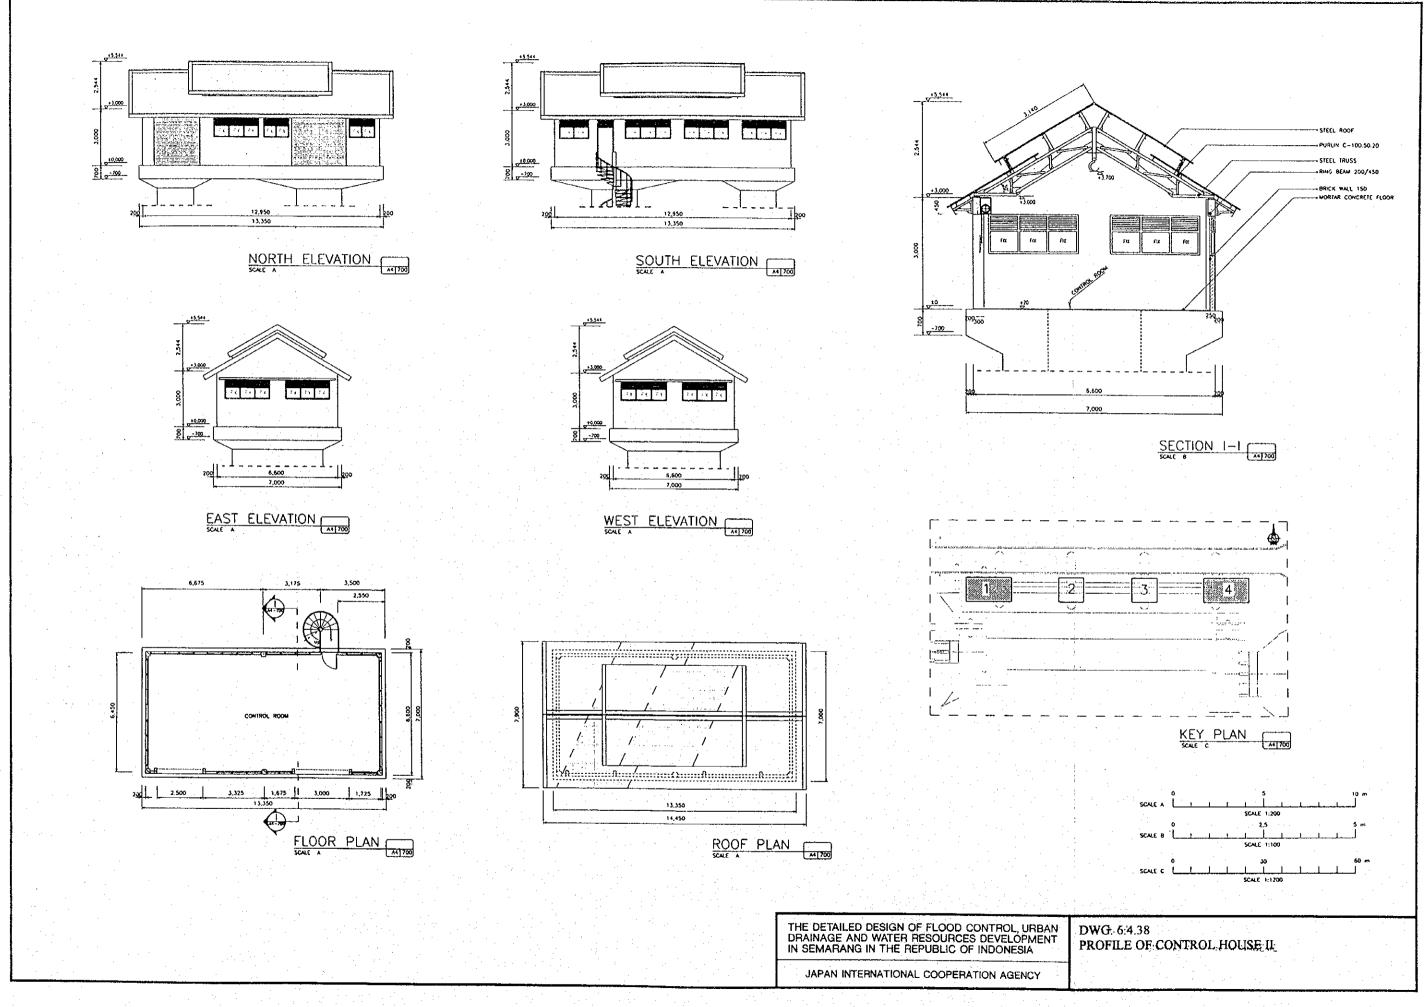

6.4.24 SUPERSTRUCTURES OF MAINTENANCE BRIDGE (NO.2, 3, AND 4)





























THE DETAILED DESIGN OF FLOOD CONTROL, URBAN DRAINAGE AND WATER RESOURCES DEVELOPMENT IN SEMARANG IN THE REPUBLIC OF INDONESIA

JAPAN INTERNATIONAL COOPERATION AGENCY

DWG: 6.4.29 PLAN OF ELECTRICAL BUILDING.















SCALE A 5 10 W

THE DETAILED DESIGN OF FLOOD CONTROL, URBAN DRAINAGE AND WATER RESOURCES DEVELOPMENT IN SEMARANG IN THE REPUBLIC OF INDONESIA

JAPAN INTERNATIONAL COOPERATION AGENCY

DWG 5.4.31 PLAN AND ELEVATION OF STORAGE HOUSE I













ROOF PLAN

REFLECTED CEILING PLAN



THE DETAILED DESIGN OF FLOOD CONTROL, URBAN DRAINAGE AND WATER RESOURCES DEVELOPMENT IN SEMARANG IN THE REPUBLIC OF INDONESIA

JAPAN INTERNATIONAL COOPERATION AGENCY

DWG. 6.4.35 PLAN OF GUARD HOUSE