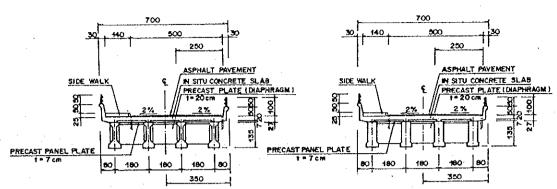

LONGITUDINAL SECTION

SECTION A - A

SECTION B - B

BEAM SECTION

NOTE :

2. CONCRETE QUALITY FOR MAIN GIRDER AND DIAPHRAGM K-400 3. CONCRETE QUALITY FOR SLAB AND SIDE WALK K-250

4. ASPHALT PAVEMENT CONSISTS OF ASPHALT

THE DETAILED DESIGN OF FLOOD CONTROL, URBAN DRAINAGE AND WATER RESOURCES DEVELOPMENT IN SEMARANG IN THE REPUBLIC OF INDONESIA

JAPAN INTERNATIONAL COOPERATION AGENCY

DWG. 6.4.24 SUPERSTRUCTURES OF MAINTENANCE BRIDGE (NO.2, 3, AND 4)