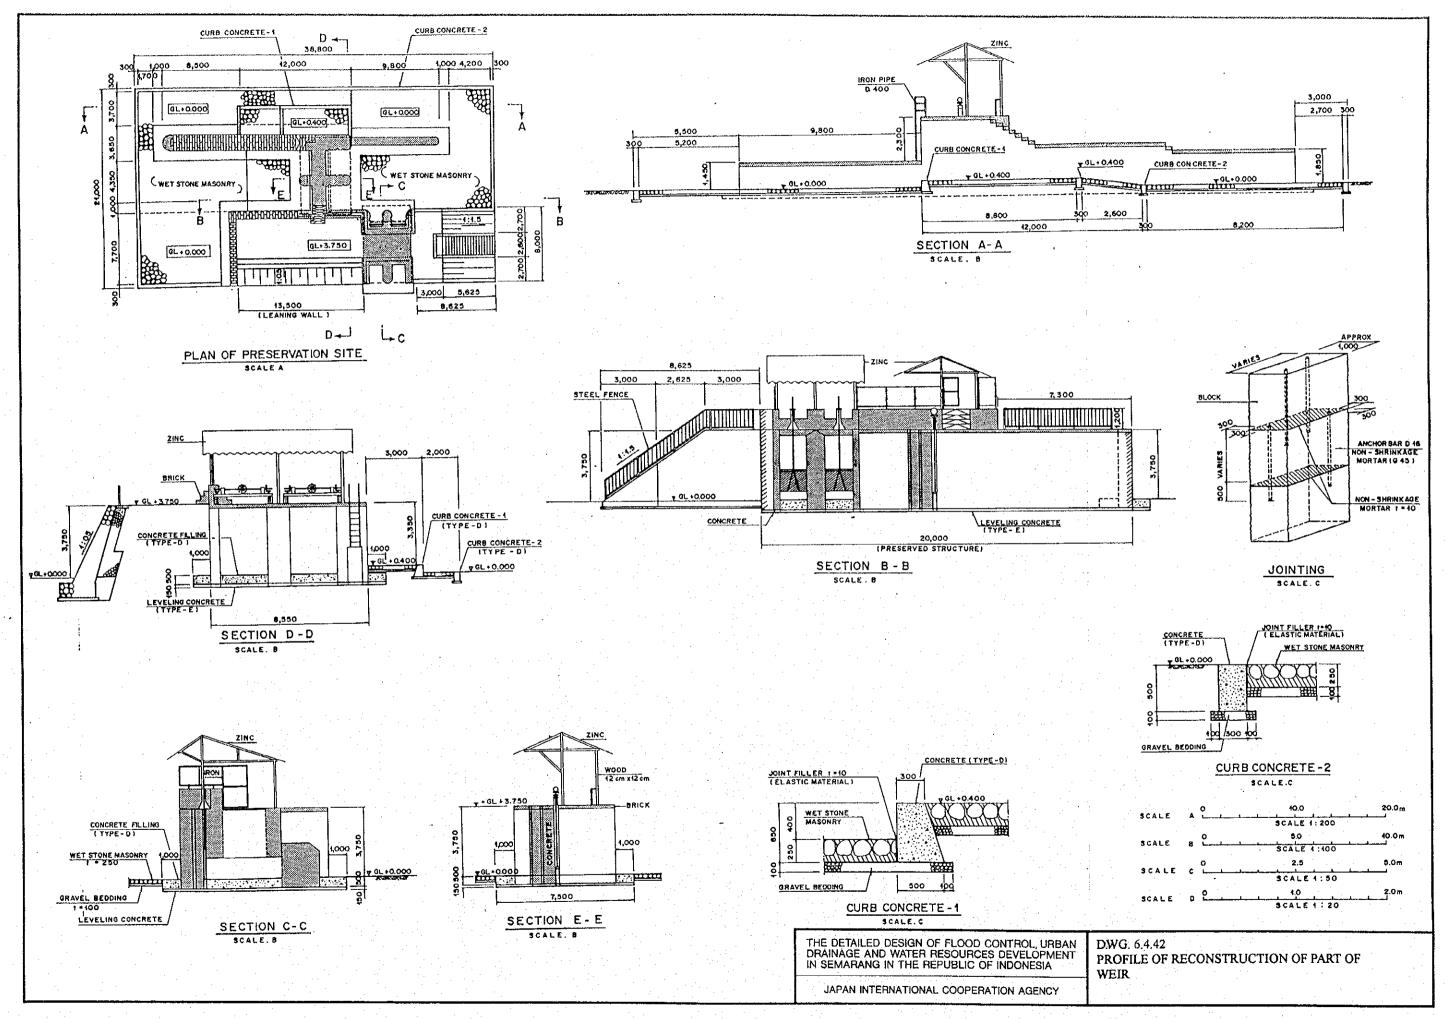

UPERSTRUCTURES OF MAINTENANCE BRIDGE (NO.2, 3, AND 4)





























THE DETAILED DESIGN OF FLOOD CONTROL, URBAN DRAINAGE AND WATER RESOURCES DEVELOPMENT IN SEMARANG IN THE REPUBLIC OF INDONESIA

JAPAN INTERNATIONAL COOPERATION AGENCY

DWG: 6.4.29 PLAN OF ELECTRICAL BUILDING.















SCALE A 5 10 W

THE DETAILED DESIGN OF FLOOD CONTROL, URBAN DRAINAGE AND WATER RESOURCES DEVELOPMENT IN SEMARANG IN THE REPUBLIC OF INDONESIA

JAPAN INTERNATIONAL COOPERATION AGENCY

DWG 5.4.31 PLAN AND ELEVATION OF STORAGE HOUSE I













ROOF PLAN

REFLECTED CEILING PLAN



THE DETAILED DESIGN OF FLOOD CONTROL, URBAN DRAINAGE AND WATER RESOURCES DEVELOPMENT IN SEMARANG IN THE REPUBLIC OF INDONESIA

JAPAN INTERNATIONAL COOPERATION AGENCY

DWG. 6.4.35 PLAN OF GUARD HOUSE