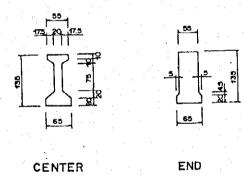

LONGITUDINAL SECTION

SECTION A - A

SECTION B - B

BEAM SECTION

NOTE :

2. CONCRETE QUALITY FOR MAIN GIRDER AND DIAPHRAGM K-400 3. CONCRETE QUALITY FOR SLAB AND SIDE WALK K-250

4. ASPHALT PAVEMENT CONSISTS OF ASPHALT

THE DETAILED DESIGN OF FLOOD CONTROL, URBAN DRAINAGE AND WATER RESOURCES DEVELOPMENT IN SEMARANG IN THE REPUBLIC OF INDONESIA

JAPAN INTERNATIONAL COOPERATION AGENCY

DWG. 6.4.24 SUPERSTRUCTURES OF MAINTENANCE BRIDGE (NO.2, 3, AND 4)