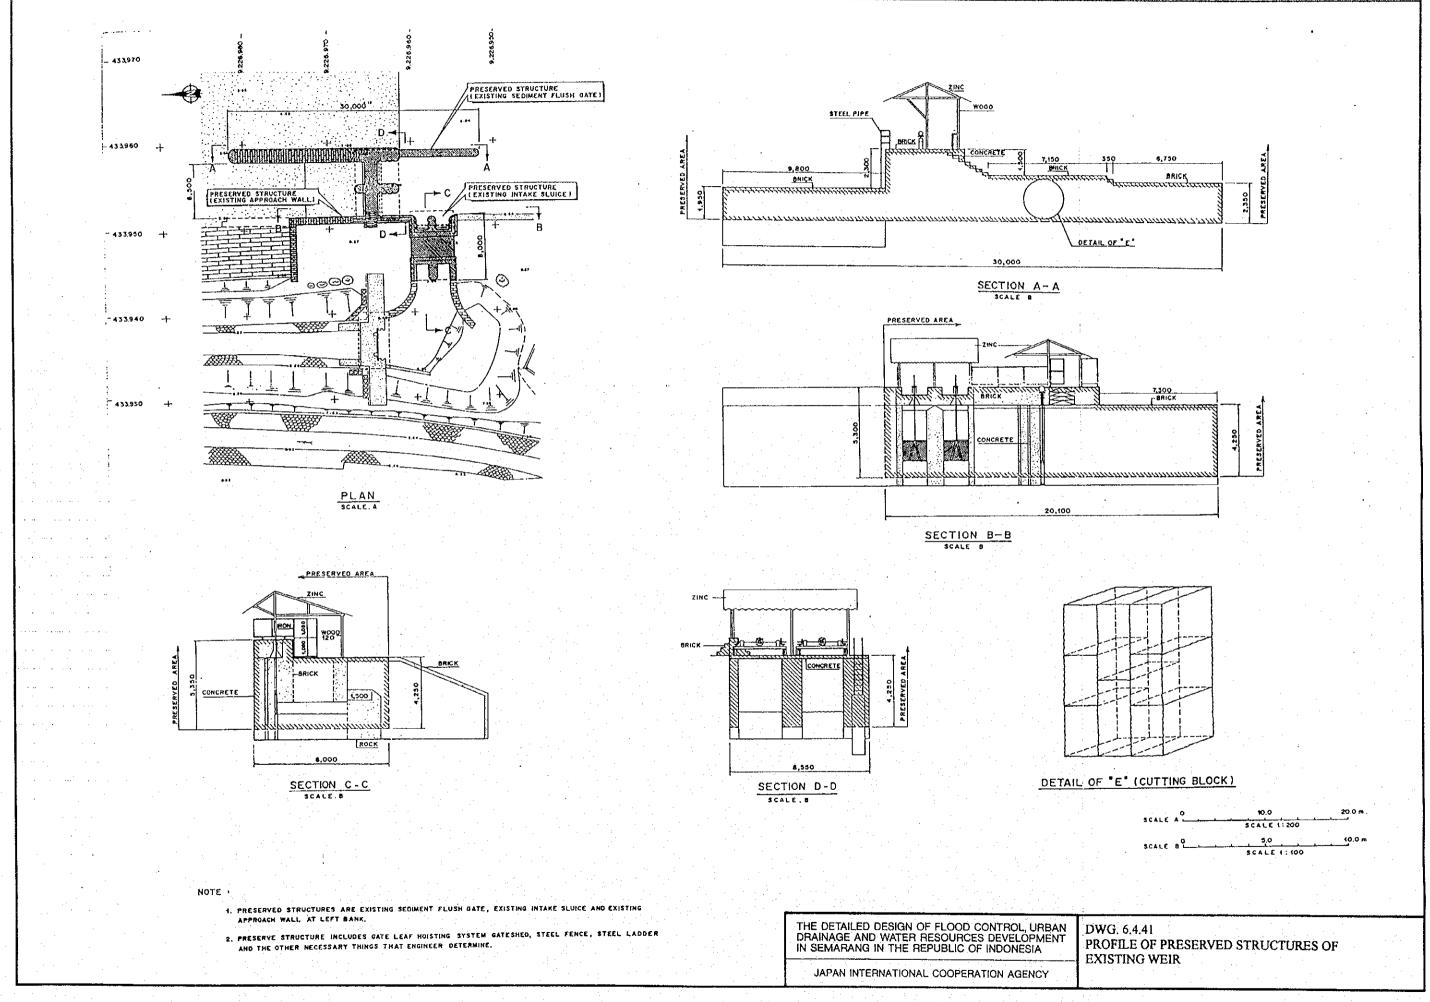

SUPERSTRUCTURES OF MAINTENANCE BRIDGE (NO.2, 3, AND 4)





























THE DETAILED DESIGN OF FLOOD CONTROL, URBAN DRAINAGE AND WATER RESOURCES DEVELOPMENT IN SEMARANG IN THE REPUBLIC OF INDONESIA

JAPAN INTERNATIONAL COOPERATION AGENCY

DWG: 6.4.29 PLAN OF ELECTRICAL BUILDING.















SCALE A 5 10 W

THE DETAILED DESIGN OF FLOOD CONTROL, URBAN DRAINAGE AND WATER RESOURCES DEVELOPMENT IN SEMARANG IN THE REPUBLIC OF INDONESIA

JAPAN INTERNATIONAL COOPERATION AGENCY

DWG 5.4.31 PLAN AND ELEVATION OF STORAGE HOUSE I













ROOF PLAN

REFLECTED CEILING PLAN



THE DETAILED DESIGN OF FLOOD CONTROL, URBAN DRAINAGE AND WATER RESOURCES DEVELOPMENT IN SEMARANG IN THE REPUBLIC OF INDONESIA

JAPAN INTERNATIONAL COOPERATION AGENCY

DWG. 6.4.35 PLAN OF GUARD HOUSE