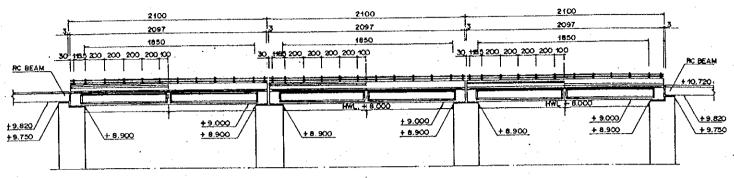

LONGITUDINAL SECTION

SECTION A - A

SECTION B - B

BEAM SECTION

NOTE :

2. CONCRETE QUALITY FOR MAIN GIRDER AND DIAPHRAGM K-400 3. CONCRETE QUALITY FOR SLAB AND SIDE WALK K-250

4. ASPHALT PAVEMENT CONSISTS OF ASPHALT

THE DETAILED DESIGN OF FLOOD CONTROL, URBAN DRAINAGE AND WATER RESOURCES DEVELOPMENT IN SEMARANG IN THE REPUBLIC OF INDONESIA

JAPAN INTERNATIONAL COOPERATION AGENCY

DWG. 6.4.24 SUPERSTRUCTURES OF MAINTENANCE BRIDGE (NO.2, 3, AND 4)