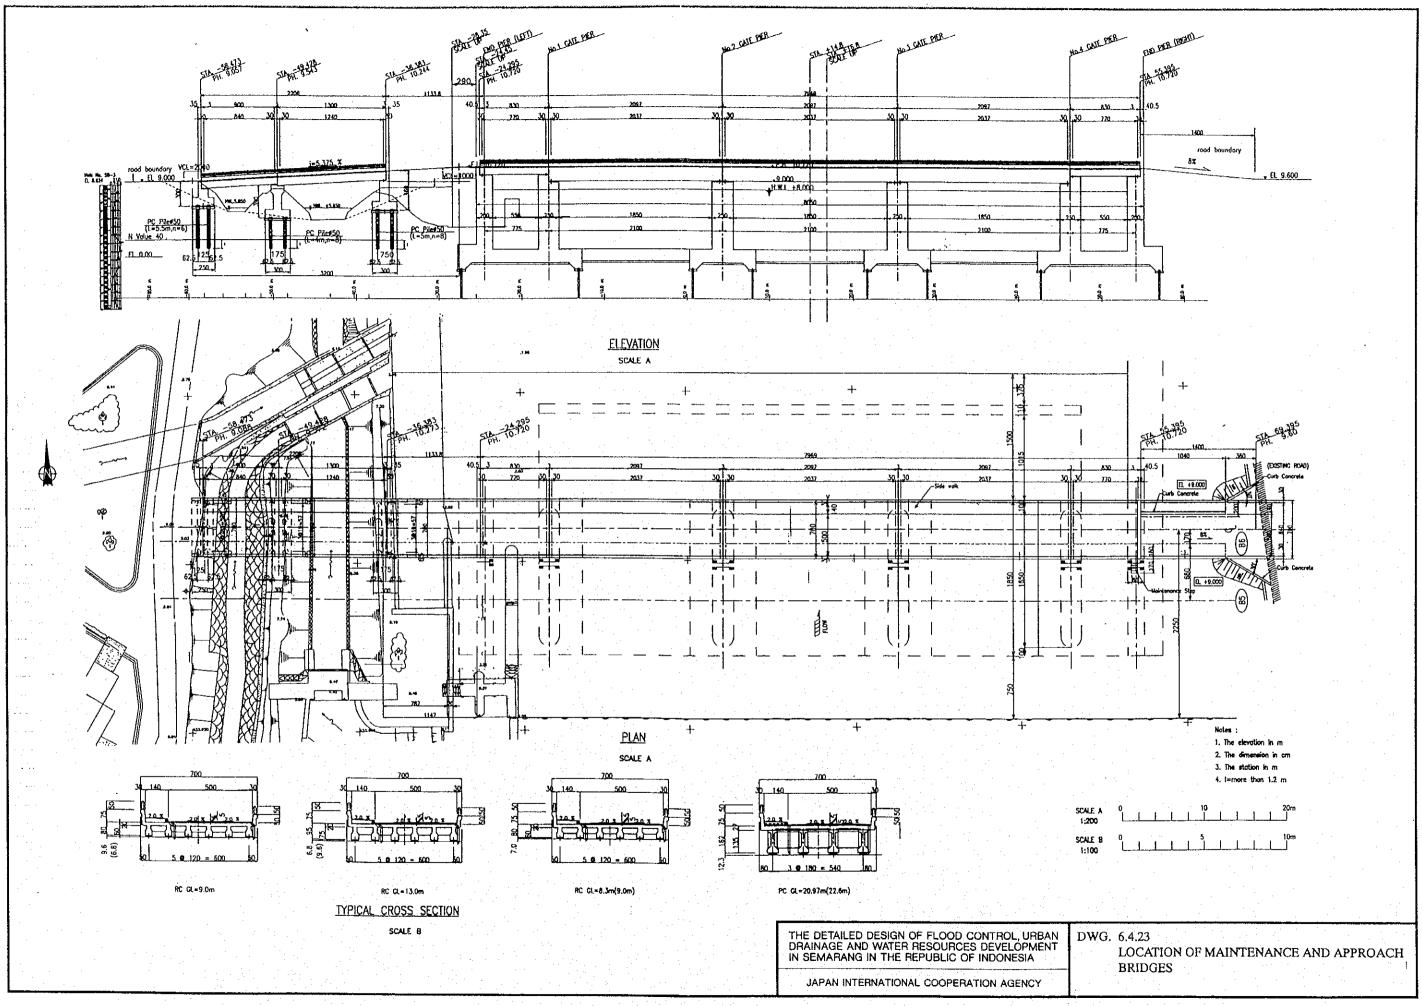

LONGITUDINAL SECTION





SECTION A - A

SECTION B - B



BEAM SECTION



NOTE :

2. CONCRETE QUALITY FOR MAIN GIRDER AND DIAPHRAGM K-400 3. CONCRETE QUALITY FOR SLAB AND SIDE WALK K-250

4. ASPHALT PAVEMENT CONSISTS OF ASPHALT

THE DETAILED DESIGN OF FLOOD CONTROL, URBAN DRAINAGE AND WATER RESOURCES DEVELOPMENT IN SEMARANG IN THE REPUBLIC OF INDONESIA

JAPAN INTERNATIONAL COOPERATION AGENCY

DWG. 6.4.24 SUPERSTRUCTURES OF MAINTENANCE BRIDGE (NO.2, 3, AND 4)





























THE DETAILED DESIGN OF FLOOD CONTROL, URBAN DRAINAGE AND WATER RESOURCES DEVELOPMENT IN SEMARANG IN THE REPUBLIC OF INDONESIA

JAPAN INTERNATIONAL COOPERATION AGENCY

DWG: 6.4.29 PLAN OF ELECTRICAL BUILDING.















SCALE A 5 10 W

THE DETAILED DESIGN OF FLOOD CONTROL, URBAN DRAINAGE AND WATER RE