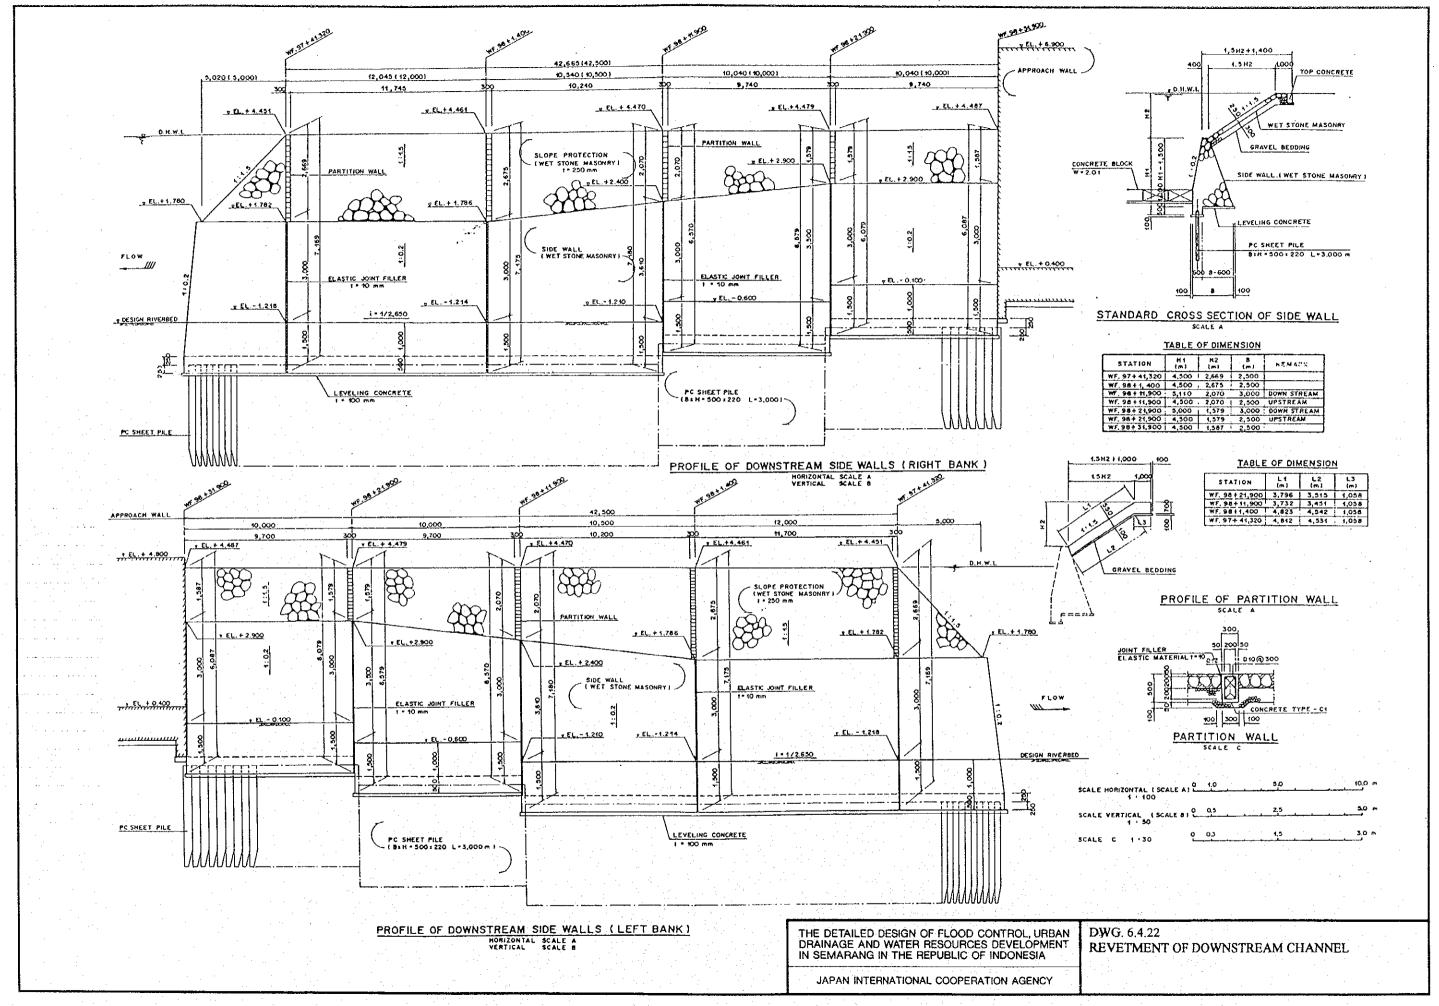

LONGITUDINAL SECTION





SECTION A - A

SECTION B - B



BEAM SECTION



NOTE :

2. CONCRETE QUALITY FOR MAIN GIRDER AND DIAPHRAGM K-400 3. CONCRETE QUALITY FOR SLAB AND SIDE WALK K-250

4. ASPHALT PAVEMENT CONSISTS OF ASPHALT

THE DETAILED DESIGN OF FLOOD CONTROL, URBAN DRAINAGE AND WATER RESOURCES DEVELOPMENT IN SEMARANG IN THE REPUBLIC OF INDONESIA

JAPAN INTERNATIONAL COOPERATION AGENCY

DWG. 6.4.24 SUPERSTRUCTURES OF MAINTENANCE BRIDGE (NO.2, 3, AND 4)





























THE DETAILED DESIGN OF FLOOD CONTROL, URBAN DRAINAGE AND WATER RESOURCES DEVELOPMENT IN SEMARANG IN THE REPUBLIC OF INDONESIA

JAPAN INTERNATIONAL COOPERATION AGENCY

DWG: 6.4.29 PLAN OF ELECTRICAL BUILDING.















SCALE A 5 10 W

THE DETAILED DESIGN OF FLOOD CONTROL, URBAN DRAINAGE AND WATER