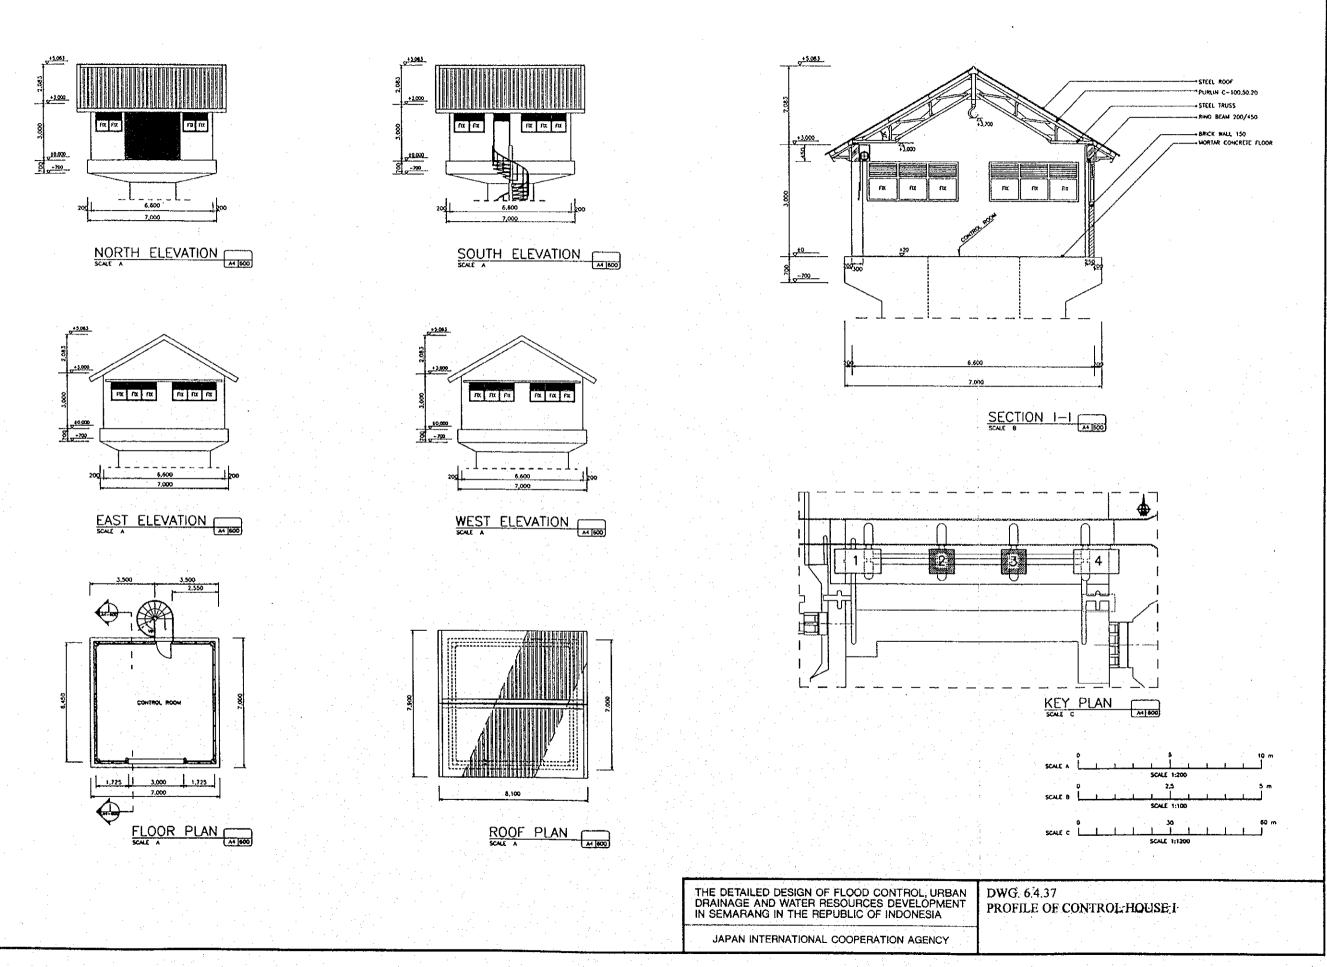

. 6.4.24 SUPERSTRUCTURES OF MAINTENANCE BRIDGE (NO.2, 3, AND 4)





























THE DETAILED DESIGN OF FLOOD CONTROL, URBAN DRAINAGE AND WATER RESOURCES DEVELOPMENT IN SEMARANG IN THE REPUBLIC OF INDONESIA

JAPAN INTERNATIONAL COOPERATION AGENCY

DWG: 6.4.29 PLAN OF ELECTRICAL BUILDING.















SCALE A 5 10 W

THE DETAILED DESIGN OF FLOOD CONTROL, URBAN DRAINAGE AND WATER RESOURCES DEVELOPMENT IN SEMARANG IN THE REPUBLIC OF INDONESIA

JAPAN INTERNATIONAL COOPERATION AGENCY

DWG 5.4.31 PLAN AND ELEVATION OF STORAGE HOUSE I













ROOF PLAN

REFLECTED CEILING PLAN



THE DETAILED DESIGN OF FLOOD CONTROL, URBAN DRAINAGE AND WATER RESOURCES DEVELOPMENT IN SEMARANG IN THE REPUBLIC OF INDONESIA

JAPAN INTERNATIONAL COOPERATION AGENCY

DWG. 6.4.35 PLAN OF GUARD HOUSE