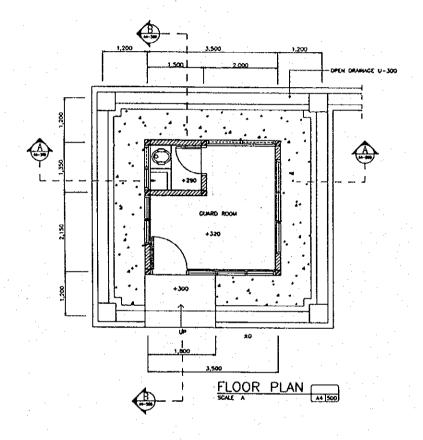

ROOF PLAN

REFLECTED CEILING PLAN

THE DETAILED DESIGN OF FLOOD CONTROL, URBAN DRAINAGE AND WATER RESOURCES DEVELOPMENT IN SEMARANG IN THE REPUBLIC OF INDONESIA

JAPAN INTERNATIONAL COOPERATION AGENCY

DWG. 6.4.35 PLAN OF GUARD HOUSE