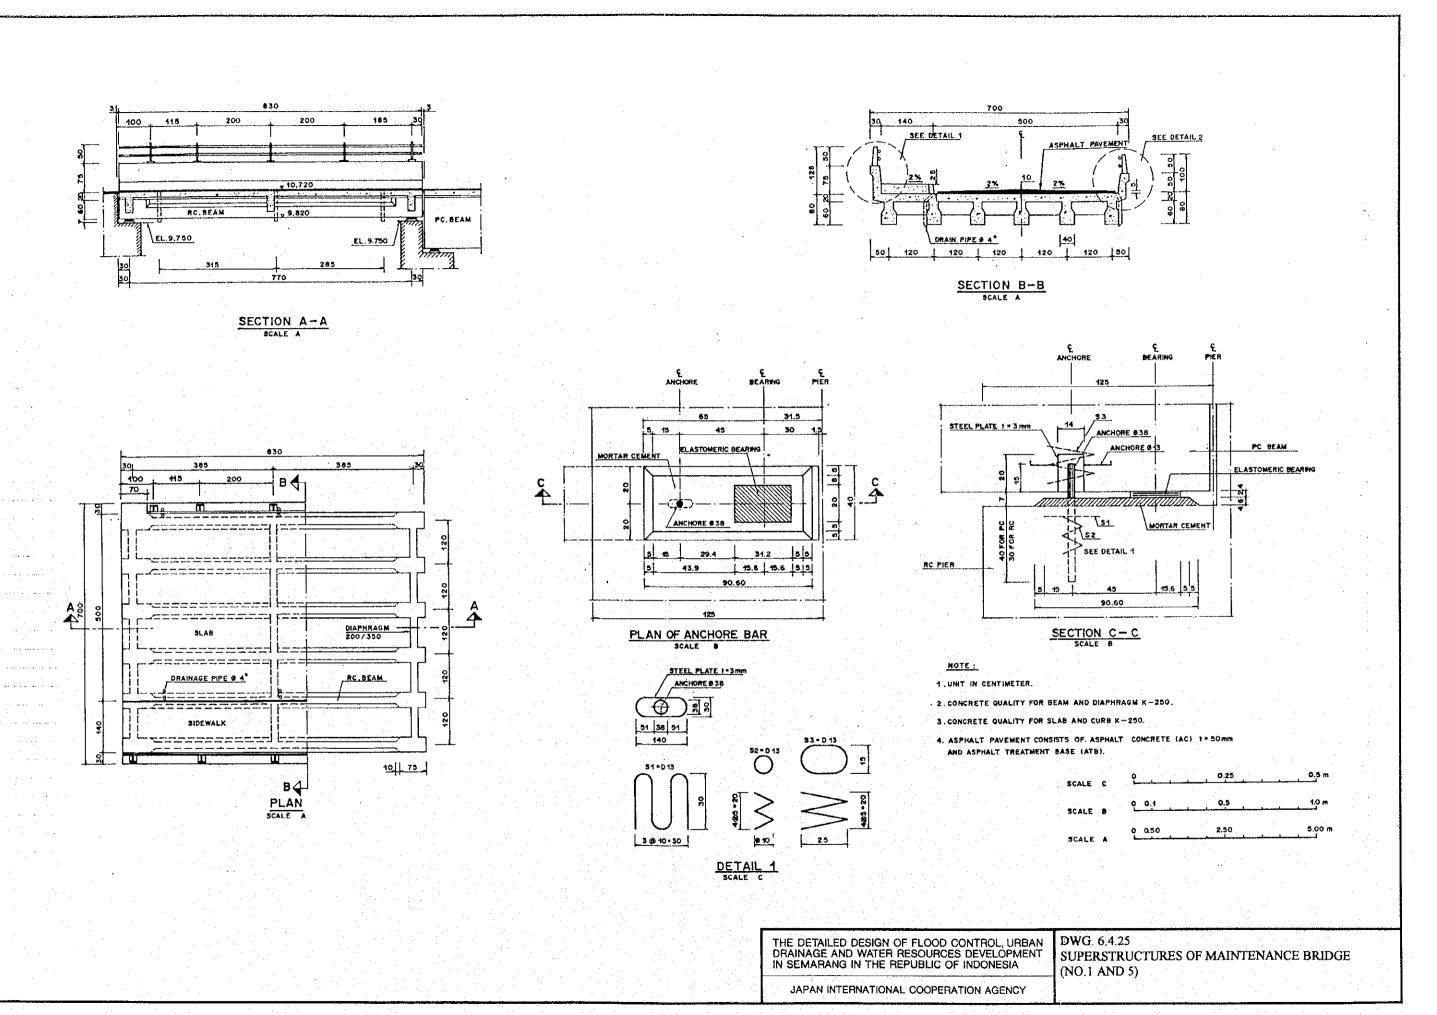

LONGITUDINAL SECTION

SECTION A - A

SECTION B - B

BEAM SECTION

NOTE :

2. CONCRETE QUALITY FOR MAIN GIRDER AND DIAPHRAGM K-400 3. CONCRETE QUALITY FOR SLAB AND SIDE WALK K-250

4. ASPHALT PAVEMENT CONSISTS OF ASPHALT