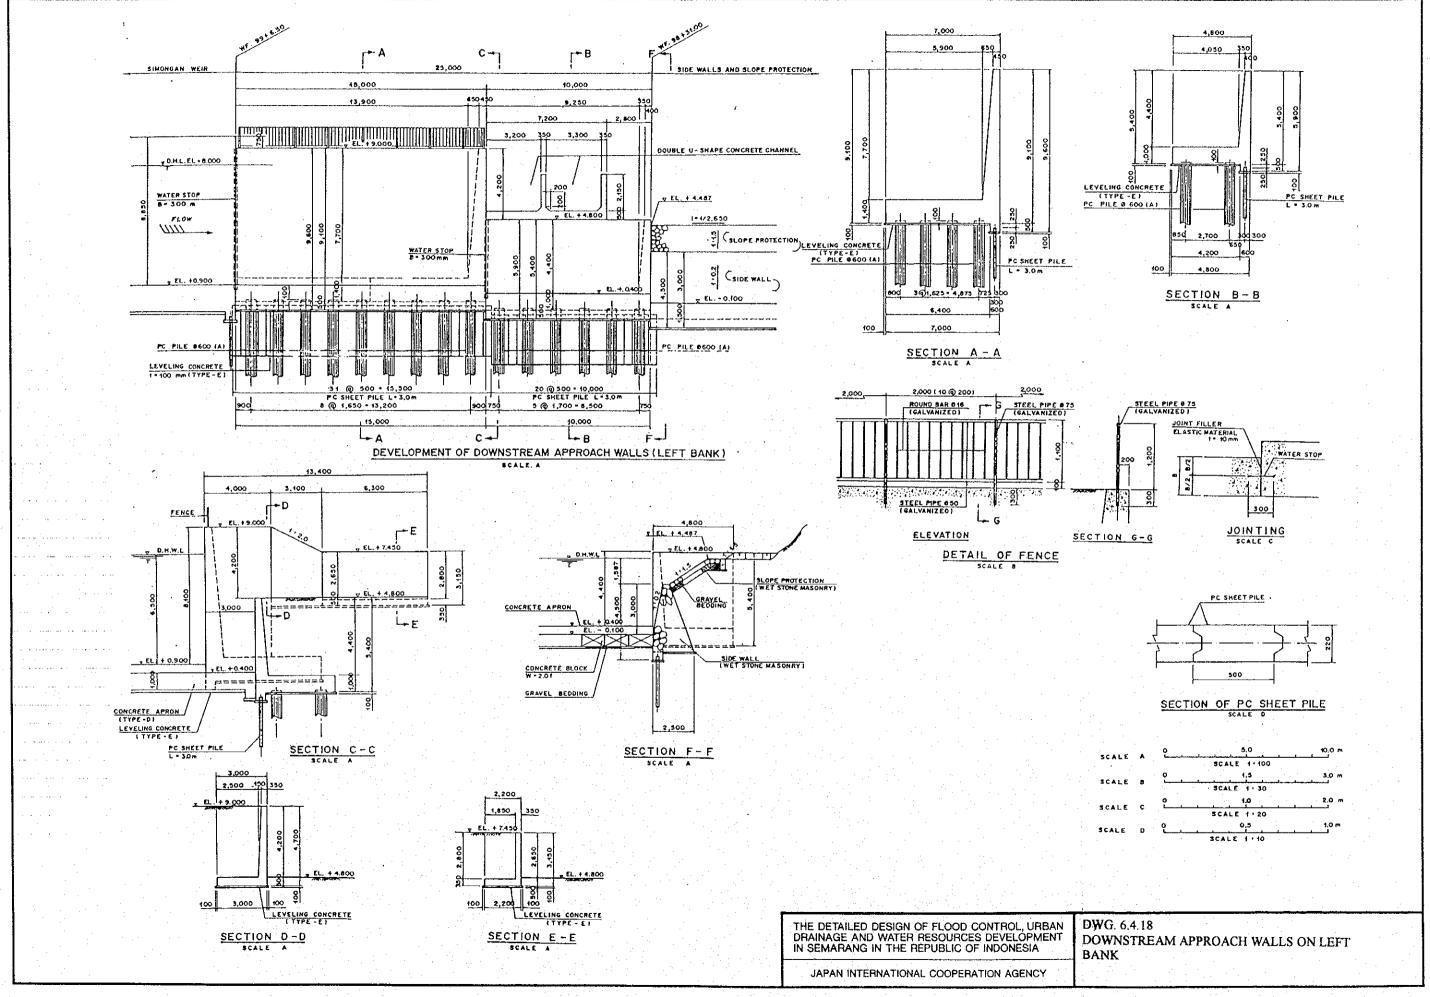

THE DETAILED DESIGN OF FLOOD CONTROL, URBAN DRAINAGE AND WATER RESOURCES DEVELOPMENT IN SEMARANG IN THE REPUBLIC OF INDONESIA

JAPAN INTERNATIONAL COOPERATION AGENCY

DWG. 6.4.24 SUPERSTRUCTURES OF MAINTENANCE BRIDGE (NO.2, 3, AND 4)