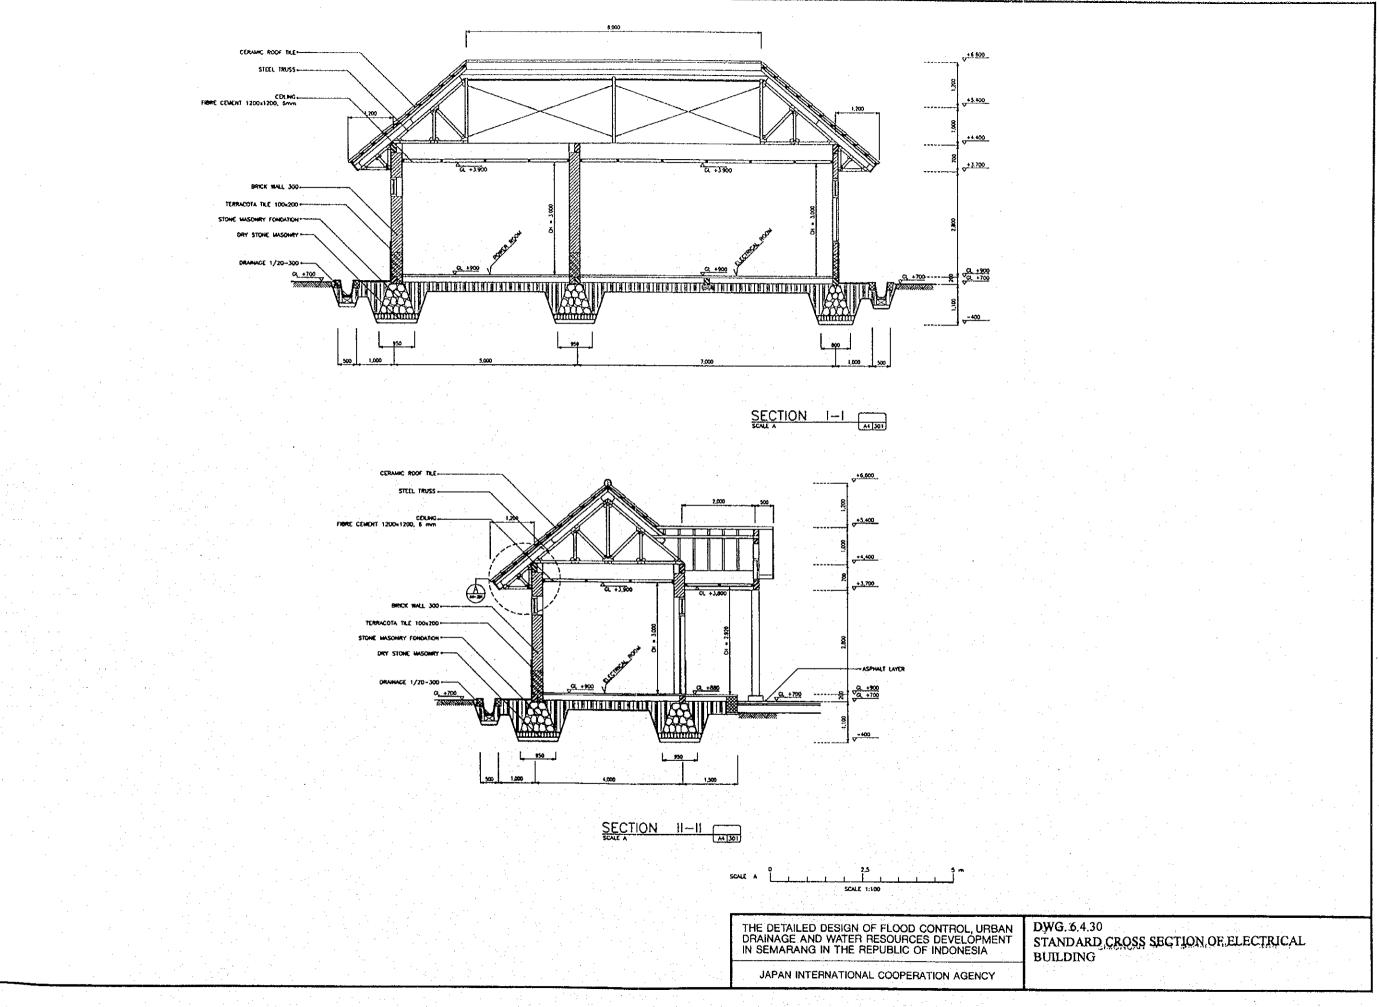

THE DETAILED DESIGN OF FLOOD CONTROL, URBAN DRAINAGE AND WATER RESOURCES DEVELOPMENT IN SEMARANG IN THE REPUBLIC OF INDONESIA

JAPAN INTERNATIONAL COOPERATION AGENCY

DWG: 6.4.29 PLAN OF ELECTRICAL BUILDING.