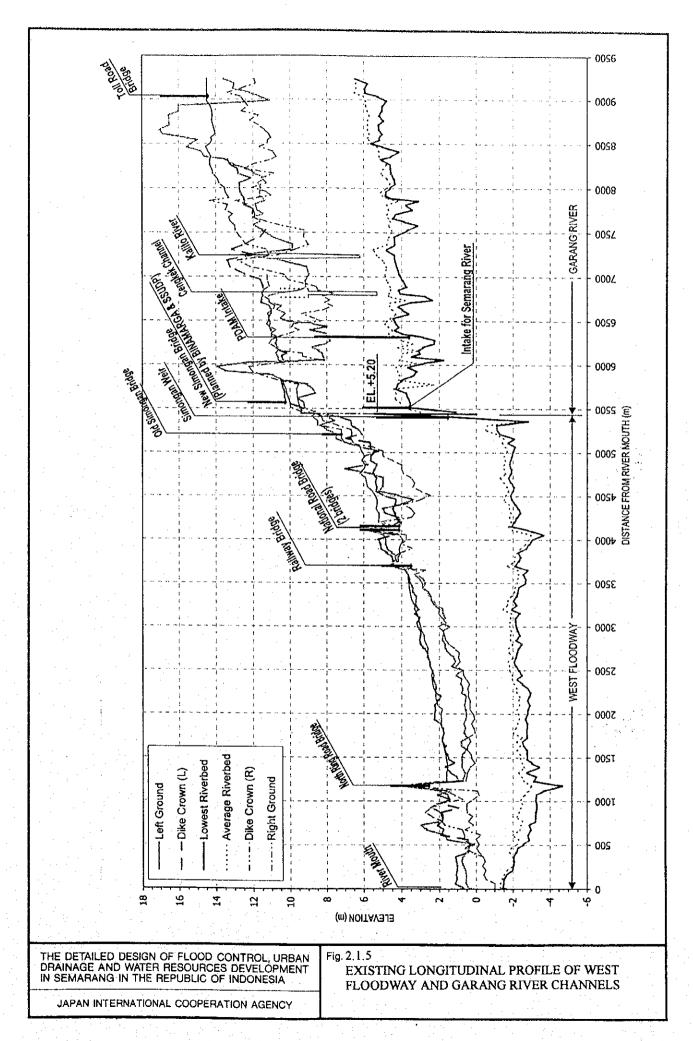

|                     |                | R.A. Agricultural Area   |              |            |             |      |        | · .         |     |    |  |
|                      | GARANG | L | Residential<br>Area | Residential<br>Area |                | Agricultural Area        |              |            |             |      |        |             |     | 1. |  |
|                      |        | R | Residential<br>Area | Ind.<br>Area        | Reside<br>Area |                          |              | Agricu     | Itural Area |      |        |             |     |    |  |

THE DETAILED DESIGN OF FLOOD CONTROL, URBAN DRAINAGE AND WATER RESOURCES DEVELOPMENT IN SEMARANG IN THE REPUBLIC OF INDONESIA

Fig. 2.1.4
RIVER CHARACTERISTICS OF GARANG

JAPAN INTERNATIONAL COOPERATION AGENCY











THE DETAILED DESIGN OF FLOOD CONTROL, URBAN DRAINAGE AND WATER RESOURCES DEVELOPMENT IN SEMARANG IN THE REPUBLIC OF INDONESIA

JAPAN INTERNATIONAL COOPERATION AGENCY

Fig. 2.1.7 RIVERBED LOWERING AROUND SIMONGAN WEIR