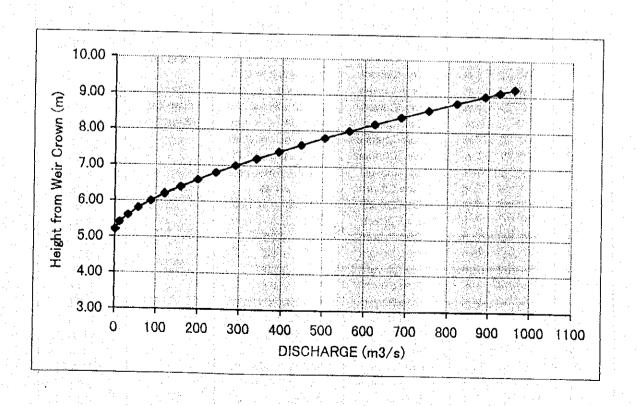

377.1            | 69.6            | 392.0     |
| 14  | 7.80  | 2.60    | 425.2            |                 | 446.7     |
| 15  | 8.00  | 2.80    | 475.2            | 78.5            | 503.7     |
| 16  | 8.20  | 3.00    | 527.0            | 87.7            | 562.9     |
| 17  | 8.40  | 3.20    |                  | 97.3            | 624.3     |
| 18  | 8.60  | 3.40    | 580.6            | 107.2           | 687.7     |
| 19  | 8.80  |         | 635.8            | 117.4           | 753.2     |
| 20  |       | 3.60    | 692.8            | 127.9           | 820.6     |
| 21  | 9.00  | 3.80    | 751.3            | 138.7           | 890.0     |
| 1.  | 9.10  | 3.90    | 781.1            | 144.2           | 925.3     |
| 22  | 9.20  | 4.00    | 811.4            | 149.8           | 961.1     |



Table 2.1.4 EXISTING DRAINAGE OUTLET

| No.        | Location       | Type of Drainage