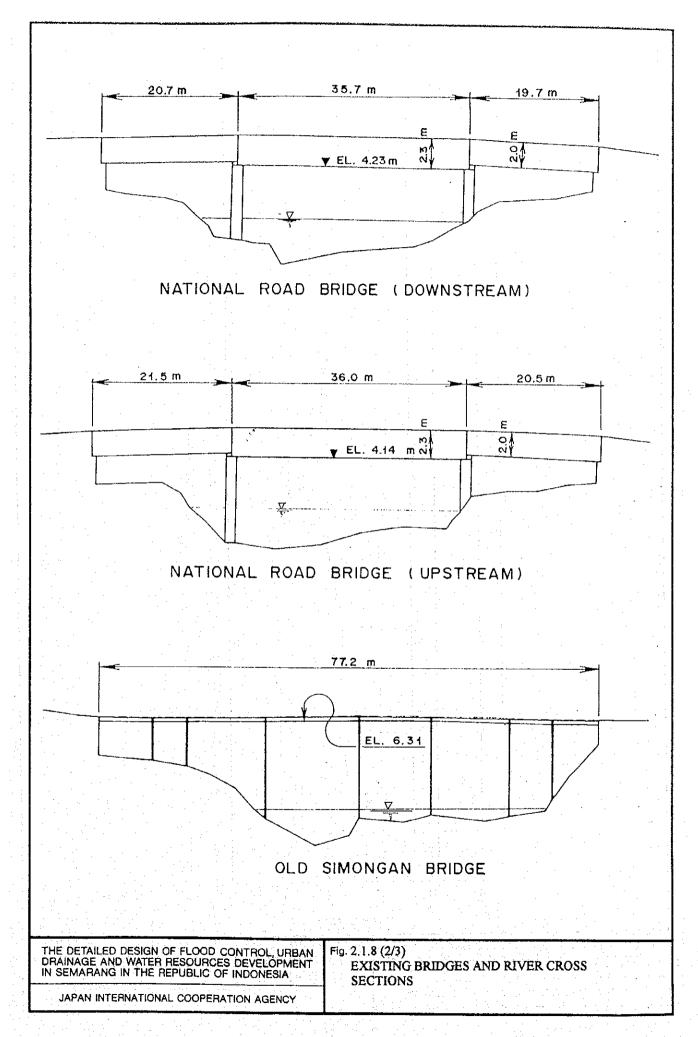

ntial<br>Area |                | Agricultural Area        |              |            |             |      |        |             |     | 1. |  |
|                      |        | R | Residential<br>Area | Ind.<br>Area        | Reside<br>Area |                          |              | Agricu     | Itural Area |      |        |             |     |    |  |

THE DETAILED DESIGN OF FLOOD CONTROL, URBAN DRAINAGE AND WATER RESOURCES DEVELOPMENT IN SEMARANG IN THE REPUBLIC OF INDONESIA

Fig. 2.1.4
RIVER CHARACTERISTICS OF GARANG

JAPAN INTERNATIONAL COOPERATION AGENCY











THE DETAILED DESIGN OF FLOOD CONTROL, URBAN DRAINAGE AND WATER RESOURCES DEVELOPMENT IN SEMARANG IN THE REPUBLIC OF INDONESIA

JAPAN INTERNATIONAL COOPERATION AGENCY

Fig. 2.1.7 RIVERBED LOWERING AROUND SIMONGAN WEIR