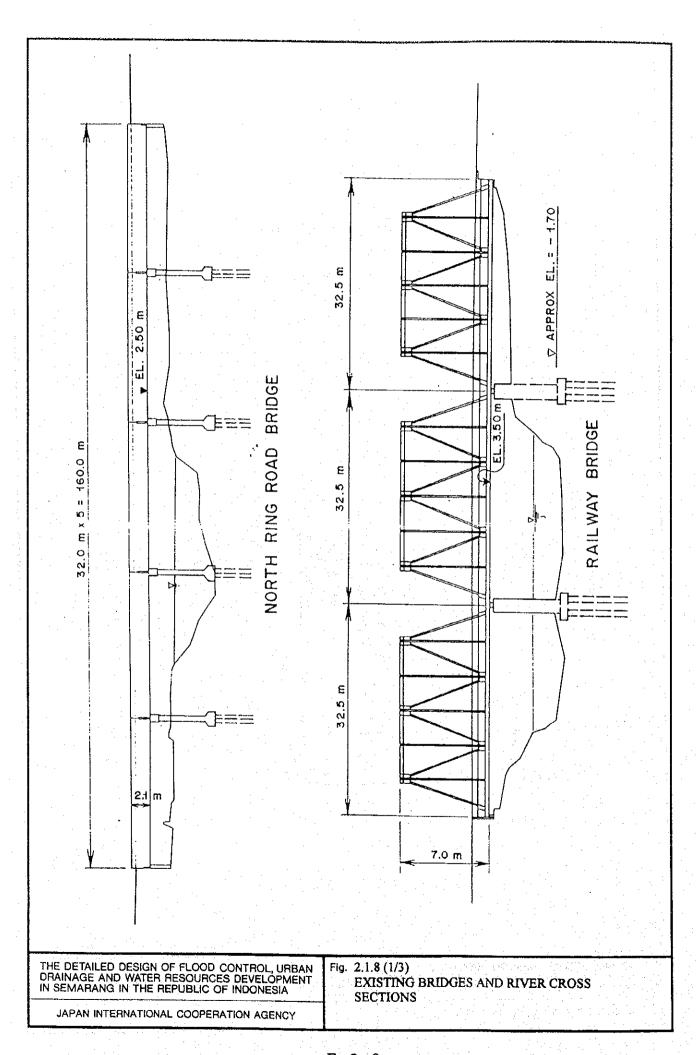

dential<br>Area |                | Agricultural Area        |              |            |             |      |        |             |     | 1. |  |
|                      |        | R | Residential<br>Area | Ind.<br>Area        | Reside<br>Area |                          |              | Agricu     | Itural Area |      |        |             |     |    |  |

THE DETAILED DESIGN OF FLOOD CONTROL, URBAN DRAINAGE AND WATER RESOURCES DEVELOPMENT IN SEMARANG IN THE REPUBLIC OF INDONESIA

Fig. 2.1.4
RIVER CHARACTERISTICS OF GARANG

JAPAN INTERNATIONAL COOPERATION AGENCY











THE DETAILED DESIGN OF FLOOD CONTROL, URBAN DRAINAGE AND WATER RESOURCES DEVELOPMENT IN SEMARANG IN THE REPUBLIC OF INDONESIA

JAPAN INTERNATIONAL COOPERATION AGENCY

Fig. 2.1.7 RIVERBED LOWERING AROUND SIMONGAN WEIR