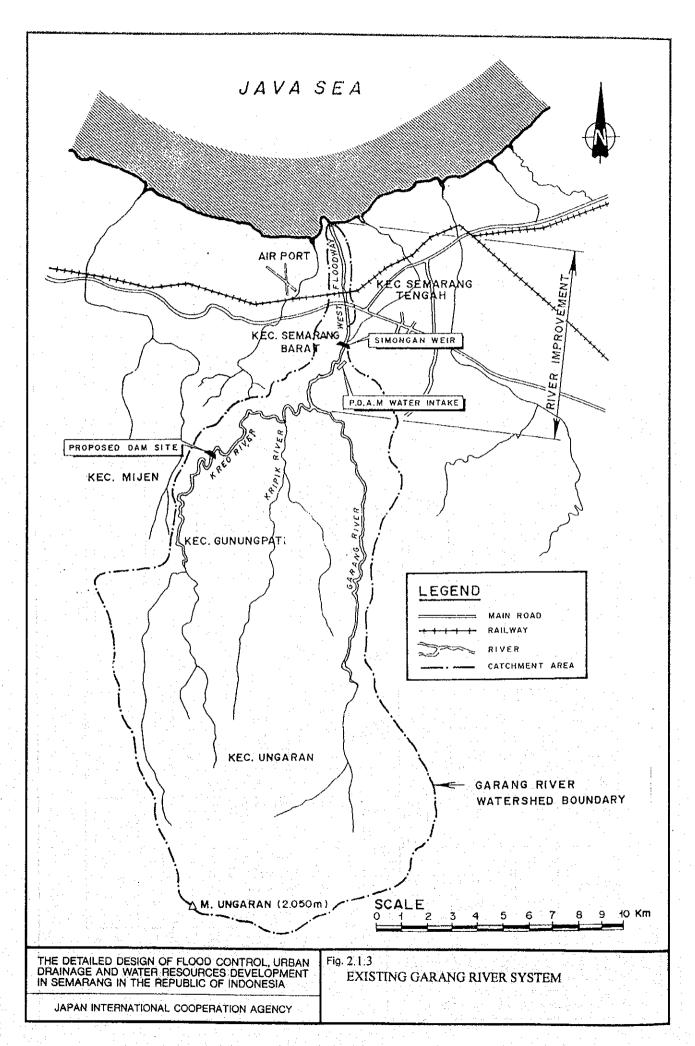

FF

KALIBIUK FORMATION : CLAYSTONE, MARL, SANDSTONE, CONGLOMERATE,

**VOLCANIC BRECCIA AND TUFF** 

1000 BANYAK MEMBER : ALTERNATION OF TUFFACEOUS, SANDSTONE,

CALCAREOUS SILTSTONE, SANDSTONE

AND PEBBLY SANDSTONE

PENYATAN FORMATION : SANDSTONE, BRECCIA, TUFF, CLAYSTONE

AND LAVA FLOW

-----LIMESTONE

INTRUSIVE ROCKS

: AUGITE-HORNBLENDE ANDESITE

AND AUGITE - OLIVINE ANDESITE

NORMAL FAULT

: U = UP

D = DOWN

REVERSE FAULT

FOLD AXIS

INFERRED FAULT

VOLCANIC SEDIMENTARY GEOLOGICAL SURFICIAL DEPOSITS ROCKS AGE ROCKS HOLOCENE QUATERNARY PLEISTOCENE PLIOCENE TERTIARY MIOCENE

THE DETAILED DESIGN OF FLOOD CONTROL, URBAN DRAINAGE AND WATER RESOURCES DEVELOPMENT IN SEMARANG IN THE REPUBLIC OF INDONESIA

JAPAN INTERNATIONAL COOPERATION AGENCY

REGIONAL GEOLOGICAL MAP AROUND THE STUDY AREA







| AVERAGE<br>RIVERSED  | KREO   |   |                     |                     |                | 1/175                    | 1/50         | 1/50       |             | 0 ;  | 1/10   | T           |     |    |  |
|----------------------|--------|---|---------------------|---------------------|----------------|--------------------------|--------------|------------|-------------|------|--------|-------------|-----|----|--|
| GRADIENT             | GARANG |   | Flat ~1/5000        | 5000 1/2000         |                | 1/100                    |              |            | 1/50        |      |        | 1/15        | 1/5 |    |  |
| WIDTH OF             | KRE0   |   |                     | -                   |                | 30 - 100                 | <del>'</del> | 10 - 30    | 0 :