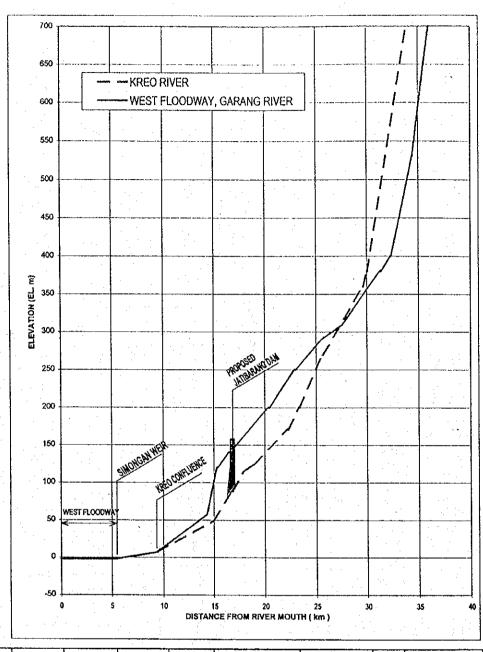

KALIBIUK FORMATION : CLAYSTONE, MARL, SANDSTONE, CONGLOMERATE,

**VOLCANIC BRECCIA AND TUFF** 

1000 BANYAK MEMBER : ALTERNATION OF TUFFACEOUS, SANDSTONE,

CALCAREOUS SILTSTONE, SANDSTONE

AND PEBBLY SANDSTONE

PENYATAN FORMATION : SANDSTONE, BRECCIA, TUFF, CLAYSTONE

AND LAVA FLOW

-----LIMESTONE

INTRUSIVE ROCKS

: AUGITE-HORNBLENDE ANDESITE

AND AUGITE - OLIVINE ANDESITE

NORMAL FAULT

: U = UP

D = DOWN

REVERSE FAULT

FOLD AXIS

INFERRED FAULT

VOLCANIC SEDIMENTARY GEOLOGICAL SURFICIAL DEPOSITS ROCKS AGE ROCKS HOLOCENE QUATERNARY PLEISTOCENE PLIOCENE TERTIARY MIOCENE

THE DETAILED DESIGN OF FLOOD CONTROL, URBAN DRAINAGE AND WATER RESOURCES DEVELOPMENT IN SEMARANG IN THE REPUBLIC OF INDONESIA

JAPAN INTERNATIONAL COOPERATION AGENCY

REGIONAL GEOLOGICAL MAP AROUND THE STUDY AREA







| AVERAGE<br>RIVERSED  | KREO   |   |                     |                     |                | 1/175                    | 1/50         | 1/50       |             | 0 ;  | 1/10   | T           |     |    |  |
|----------------------|--------|---|---------------------|---------------------|----------------|--------------------------|--------------|------------|-------------|------|--------|-------------|-----|----|--|
| GRADIENT             | GARANG |   | Flat ~1/5000        | 5000 1/2000         |                | 1/100                    |              |            | 1/50        |      |        | 1/15        | 1/5 |    |  |
| WIDTH OF             | KRE0   |   |                     | -                   |                | 30 - 100                 | <del>'</del> | 10 - 30    | 0 :