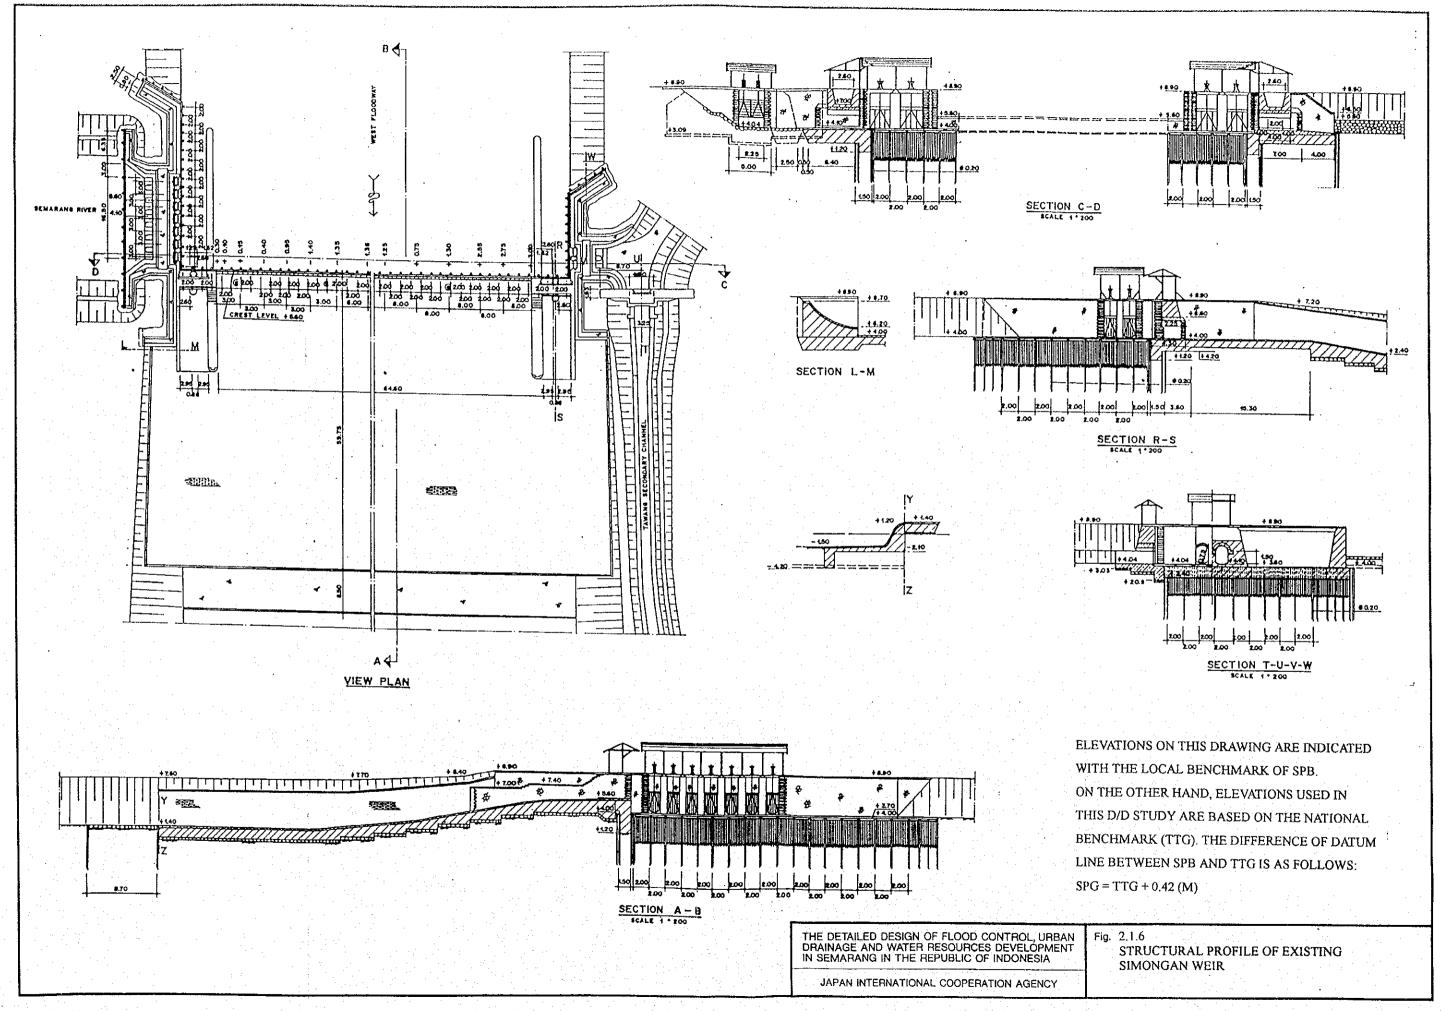

|                     |                | R.A. Agricultural Area   |              |            |             |      |        | · .         |     |    |  |
|                      | GARANG | L | Residential<br>Area | Residential<br>Area |                | Agricultural Area        |              |            |             |      |        |             |     | 1. |  |
|                      |        | R | Residential<br>Area | Ind.<br>Area        | Reside<br>Area |                          |              | Agricu     | Itural Area |      |        |             |     |    |  |

THE DETAILED DESIGN OF FLOOD CONTROL, URBAN DRAINAGE AND WATER RESOURCES DEVELOPMENT IN SEMARANG IN THE REPUBLIC OF INDONESIA

Fig. 2.1.4
RIVER CHARACTERISTICS OF GARANG

JAPAN INTERNATIONAL COOPERATION AGENCY











THE DETAILED DESIGN OF FLOOD CONTROL, URBAN DRAINAGE AND WATER RESOURCES DEVELOPMENT IN SEMARANG IN THE REPUBLIC OF INDONESIA

JAPAN INTERNATIONAL COOPERATION AGENCY

Fig. 2.1.7 RIVERBED LOWERING AROUND SIMONGAN WEIR