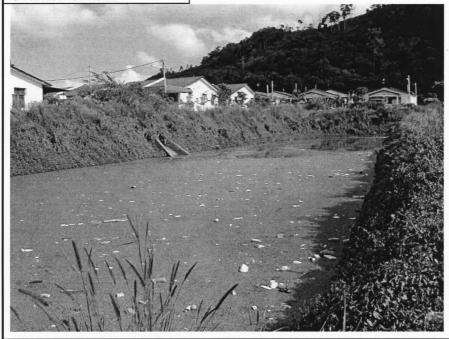

## Overview of Pond

IV-A-17

Retention Ponds in Sungai Petani No. 10

| Name of Development                 | Taman Semar                                              | Taman Semarak (II)             |            |  |
|-------------------------------------|----------------------------------------------------------|--------------------------------|------------|--|
| Developed Area                      | 57.3 ha                                                  | Year of Construction           |            |  |
| Area of Pond                        | $2,560 \text{ m}^2$                                      | Depth of Pond                  | 2.7 m      |  |
| Storage Capacity                    | 5,380 m <sup>3</sup>                                     | Catchment Area                 | 9.6 ha     |  |
| Additional Function                 | Oxidation for Domestic Wastewater                        |                                |            |  |
| Drainage System                     | Sg. Pasir                                                |                                |            |  |
| Outlet Structure and<br>Maintenance | •concrete pipe with a circle 0.6 m in diameter (plugged) |                                |            |  |
| Environmental Condition             | •lots of floating                                        | ng rubbish and thick growth of | water lily |  |