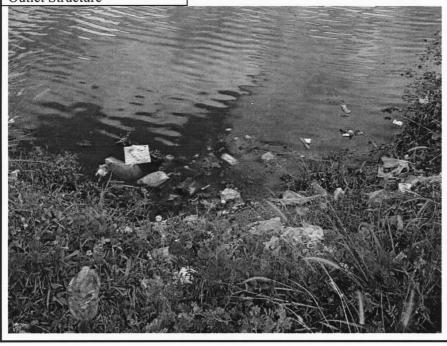

Retention Ponds in Sungai Petani No. 9

|                         |                                                               | Trevention I ones in Su |         |
|-------------------------|---------------------------------------------------------------|-------------------------|---------|
| Name of Development     | Taman Semarak (I)                                             |                         |         |
| Developed Area          | 57.3 ha                                                       | Year of Construction    |         |
| Area of Pond            | 13,280 m <sup>2</sup>                                         | Depth of Pond           | 3.6 m   |
| Storage Capacity        | 39,840 m <sup>3</sup>                                         | Catchment Area          | 26.2 ha |
| Additional Function     | Oxidation for Domestic Wastewater                             |                         |         |
| Drainage System         | Sg. Pasir                                                     |                         |         |
| Outlet Structure and    | •difficult to measure the structure due to being submerged in |                         |         |
| Maintenance             | impounding water (plugged with sludge or rubbish)             |                         |         |
| Environmental Condition | •lots of floating                                             | ng rubbish              |         |
|                         |                                                               |                         |         |
|                         |                                                               |                         |         |