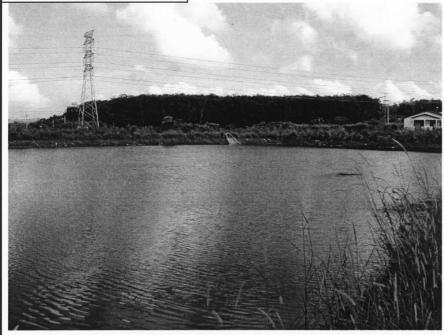

Retention Ponds in Sungai Petani No. 9

|                         |                                                               | Trevention I ones in Su |         |
|-------------------------|---------------------------------------------------------------|-------------------------|---------|
| Name of Development     | Taman Semarak (I)                                             |                         |         |
| Developed Area          | 57.3 ha                                                       | Year of Construction    |         |
| Area of Pond            | 13,280 m <sup>2</sup>                                         | Depth of Pond           | 3.6 m   |
| Storage Capacity        | 39,840 m <sup>3</sup>                                         | Catchment Area          | 26.2 ha |
| Additional Function     | Oxidation for Domestic Wastewater                             |                         |         |
| Drainage System         | Sg. Pasir                                                     |                         |         |
| Outlet Structure and    | •difficult to measure the structure due to being submerged in |                         |         |
| Maintenance             | impounding water (plugged with sludge or rubbish)             |                         |         |
| Environmental Condition | •lots of floating                                             | ng rubbish              |         |
|                         |                                                               |                         |         |
|                         |                                                               |                         |         |