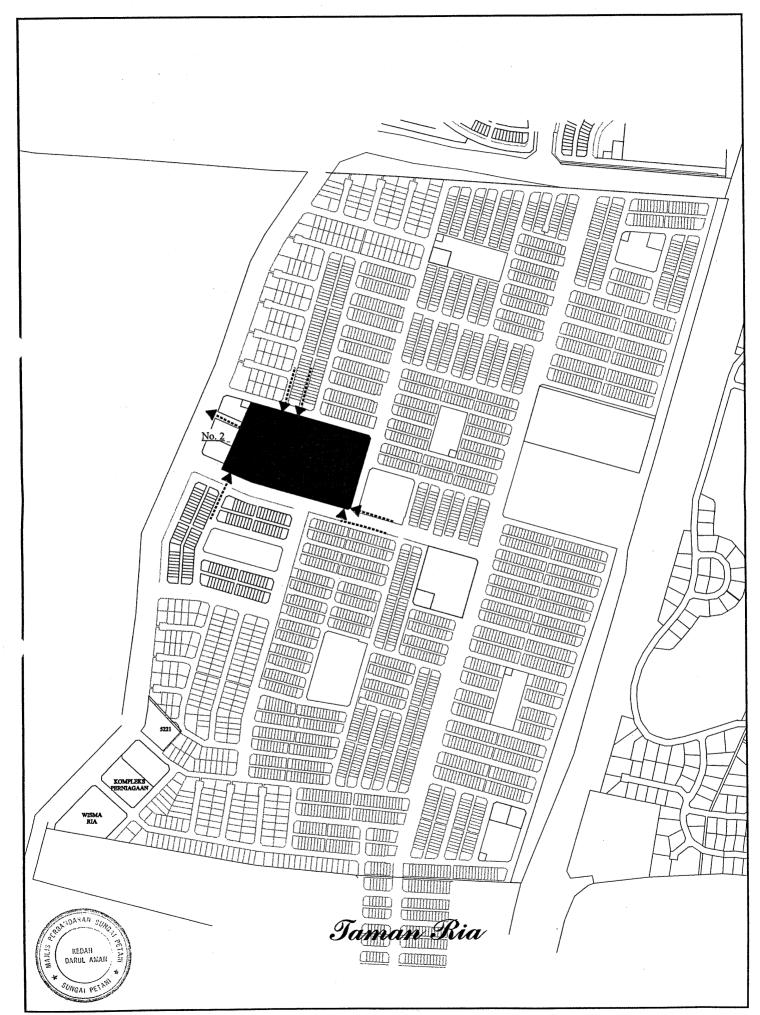

Outlet Structure

IV-A-2

Retention Ponds in Sungai Petani No. 2

|                         |                                                          | Recention I onus in Su                        | 0        |  |
|-------------------------|----------------------------------------------------------|-----------------------------------------------|----------|--|
| Name of Development     | Taman Ria                                                | 1                                             |          |  |
| Developed Area          | 111.7 ha                                                 | Year of Construction                          |          |  |
| Area of Pond            | 23,260 m <sup>2</sup>                                    | Depth of Pond                                 | 3.0 m    |  |
| Storage Capacity        | 55,820 m <sup>3</sup>                                    | Catchment Area                                | 111.7 ha |  |
| Additional Function     | Oxidation for Domestic Wastewater                        |                                               |          |  |
| Drainage System         | Sg. Tukang                                               |                                               |          |  |
| Outlet Structure and    | •sliding gate with 1.5 m width                           |                                               |          |  |
| Maintenance             | •poor mainten                                            | •poor maintenance (weeding work is necessary) |          |  |
| Environmental Condition | •thick growth of water lily and lots of floating rubbish |                                               |          |  |
|                         | •thick sludge a                                          |                                               |          |  |
| Overview of Pond        |                                                          | 1                                             | 6        |  |
|                         |                                                          |                                               |          |  |
| Outlet Structure        |                                                          |                                               |          |  |
|                         |                                                          | 1-                                            |          |  |
|                         |                                                          |                                               |          |  |