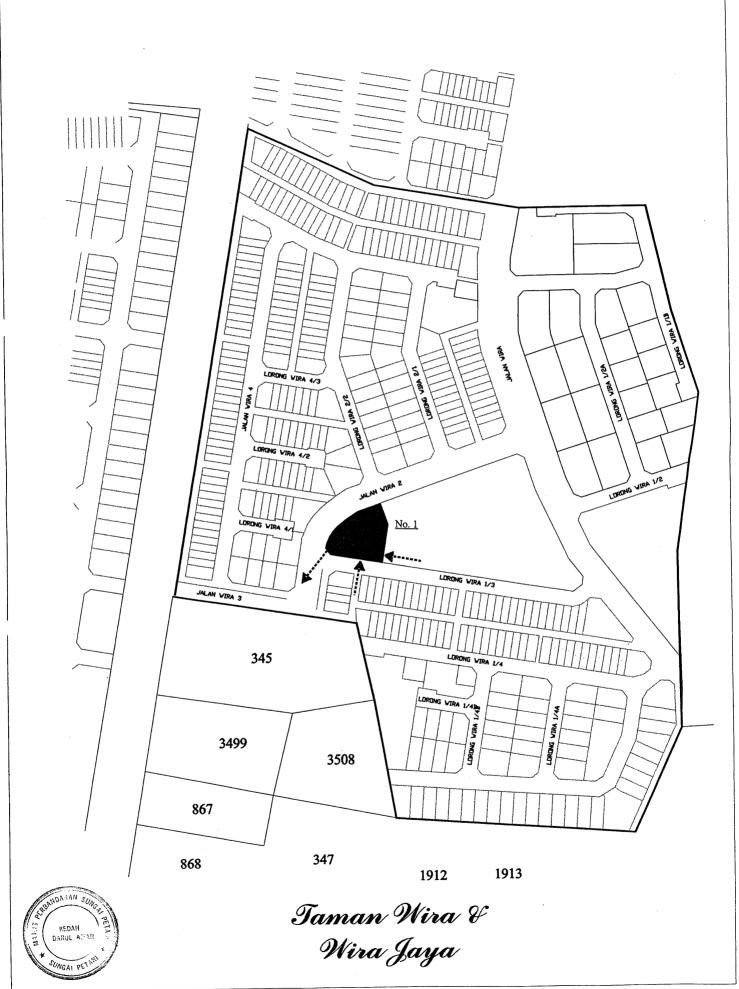

## (PRESENT CONDITIONS OF EXISTING DETENTION POND)

Retention Ponds in Sungai Petani No. 1

| Name of Development                 | Taman Wira Jaya                                                                                                                                                     |                         |         |
|-------------------------------------|---------------------------------------------------------------------------------------------------------------------------------------------------------------------|-------------------------|---------|
| Developed Area                      | 17.1 ha                                                                                                                                                             | Year of Construction    |         |
| Area of Pond                        | $2,000 \text{ m}^2$                                                                                                                                                 | Depth of Pond           | 3.0 m   |
| Storage Capacity                    | 4,800 m <sup>3</sup>                                                                                                                                                | Catchment Area          | 17.1 ha |
| Additional Function                 | Oxidation for Domestic Wastewater                                                                                                                                   |                         |         |
| Drainage System                     | Sg. Air Mendidih, Sg. Petani                                                                                                                                        |                         |         |
| Outlet Structure and<br>Maintenance | <ul> <li>concrete pipe with a circle 0.6 m in diameter and sliding gate (being fastened with rust)</li> <li>poor maintenance (weeding work is necessary)</li> </ul> |                         |         |
| Environmental Condition             | •thick growth                                                                                                                                                       | of water lily and weeds | -       |