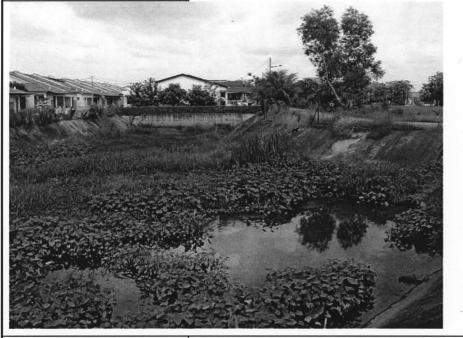

## (PRESENT CONDITIONS OF EXISTING DETENTION POND)

Retention Ponds in Sungai Petani No. 1

| Name of Development                 | Taman Wira Jaya                                                                                                                                                     |                         |         |
|-------------------------------------|---------------------------------------------------------------------------------------------------------------------------------------------------------------------|-------------------------|---------|
| Developed Area                      | 17.1 ha                                                                                                                                                             | Year of Construction    |         |
| Area of Pond                        | $2,000 \text{ m}^2$                                                                                                                                                 | Depth of Pond           | 3.0 m   |
| Storage Capacity                    | 4,800 m <sup>3</sup>                                                                                                                                                | Catchment Area          | 17.1 ha |
| Additional Function                 | Oxidation for Domestic Wastewater                                                                                                                                   |                         |         |
| Drainage System                     | Sg. Air Mendidih, Sg. Petani                                                                                                                                        |                         |         |
| Outlet Structure and<br>Maintenance | <ul> <li>concrete pipe with a circle 0.6 m in diameter and sliding gate (being fastened with rust)</li> <li>poor maintenance (weeding work is necessary)</li> </ul> |                         |         |
| Environmental Condition             | •thick growth                                                                                                                                                       | of water lily and weeds | -       |