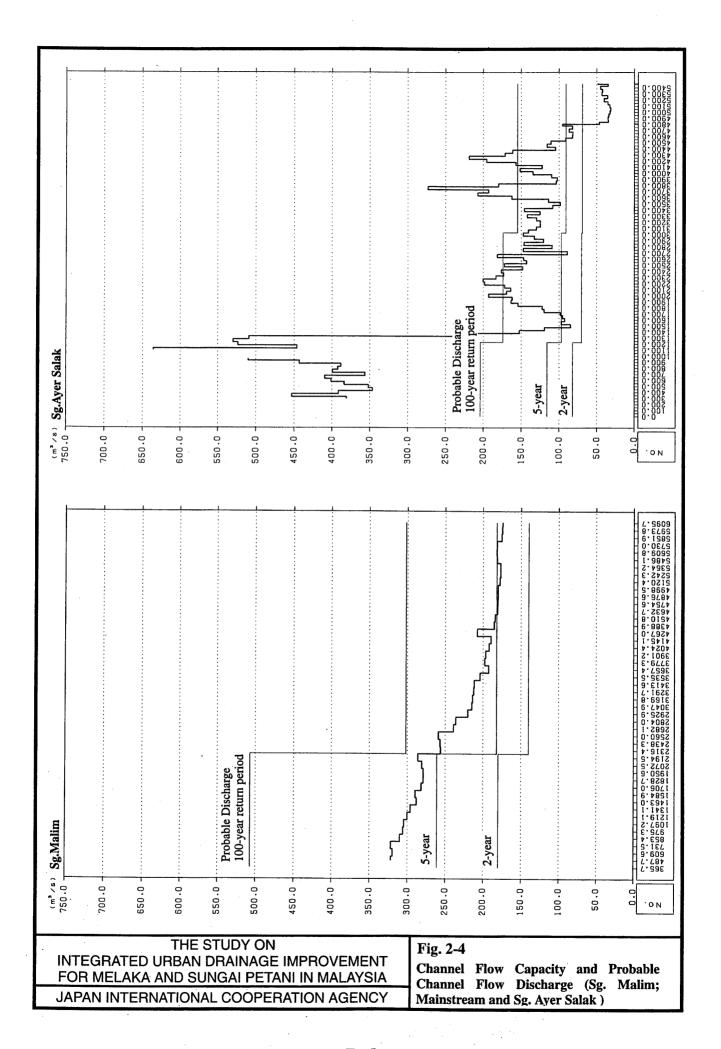

aka |               |
| Sg. Layar Besar                  | 3.77          | Sg. Solok Bangsal            | 2.69          |
|                                  |               | Sg. Ayer Saga                | 2.04          |
|                                  |               | Sg. Ayer Manggis             | 3.73          |
|                                  |               | Sg. Bt. Bruang               | 3.36          |

THE STUDY ON
INTEGRATED URBAN DRAINAGE IMPROVEMENT
FOR MELAKA AND SUNGAI PETANI IN MALAYSIA
JAPAN INTERNATIONAL COOPERATION AGENCY

Fig. 2-2 Histogram on Extent of Drainage Basin



THE STUDY ON
INTEGRATED URBAN DRAINAGE IMPROVEMENT
FOR MELAKA AND SUNGAI PETANI IN MALAYSIA
JAPAN INTERNATIONAL COOPERATION AGENCY

Fig. 2-3
Area and Storage Capacity of Existing
Detention Pond