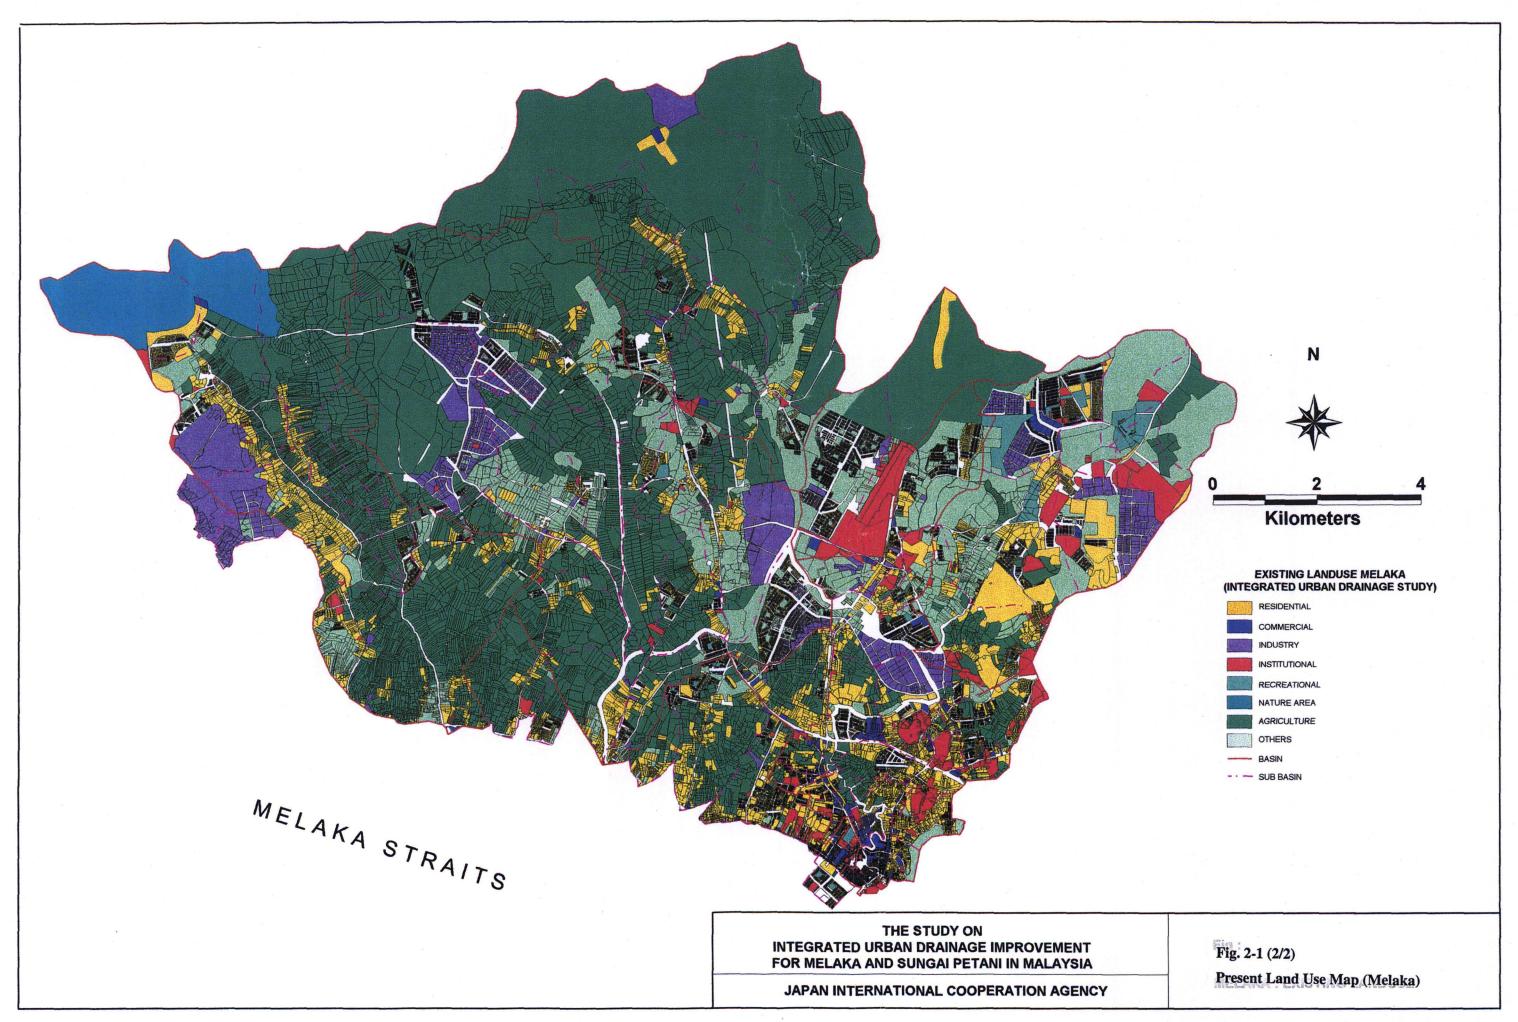

| Basin Name                       | Drainage Area | Basin Name                   | Drainage Area |
|----------------------------------|---------------|------------------------------|---------------|
|                                  | (km²)         |                              | (km²)         |
| Trunk Drains in Sg. Petani       |               | Trunk Drains in Melaka       |               |
| Line A1                          | 5.13          | Taman Murdeka                | 3.61          |
| Line A                           | 2.10          | Melaka Town 1                | 3.89          |
| Line B                           | 0.82          | Melaka Town 2                | 0.86          |
| Line C                           | 1.55          | Melaka Town 3                | 2.40          |
| Line D                           | 1.13          | Melaka Town 4                | 0.45          |
| Line E                           | 0.90          | Melaka Town 5                | 2.25          |
| Line F                           | 0.55          | Melaka Town 6                | 1.43          |
| Line G                           | 3.19          | Melaka Town 7                | 0.52          |
| Line H                           | 0.43          | Melaka Town 8                | 0.33          |
| Line N                           | 2.32          | Melaka Town 9                | 0.43          |
| Line L                           | 1.46          | Melaka Town 10               | 1.00          |
| Line Q                           | 0.91          | Coastal Drain 1              | 0.97          |
| Line R                           | 1.95          | Coastal Drain 2              | 0.44          |
| Alur A                           | 6.75          | Coastal Drain 3              | 2.14          |
| Alur C                           | 2.73          | Coastal Drain 4              | 3.71          |
| Cabang I-M                       | 0.49          | Coastal Drain 5              | 0.87          |
| Cabang H-L                       | 2.09          | Coastal Drain 6              | 0.56          |
| Cabang D-E                       | 0.94          | Coastal Drain 7              | 2.45          |
| Small-scale Rivers in Sg. Petani |               | Coastal Drain 8              | 0.77          |
| Sg. Pasir Kechil                 | 1.88          | Pt. Cheng Besar              | 2.24          |
| Sg. Air Mendidih                 | 3.40          | Pt. Cheng Kecil              | 2.10          |
| Sg. Gelugor                      | 2.76          | Pt. ABI                      | 3.15          |
| Sg. Bakar Arang                  | 2.70          | Pt. Setulang Daing           | 2.76          |
| Sg. Che Bima                     | 3.27          | Small-scale Rivers in Melaka |               |
| Sg. Layar Besar                  | 3.77          | Sg. Solok Bangsal            | 2.69          |
|                                  |               | Sg. Ayer Saga                | 2.04          |
|                                  |               | Sg. Ayer Manggis             | 3.73          |
|                                  |               | Sg. Bt. Bruang               | 3.36          |