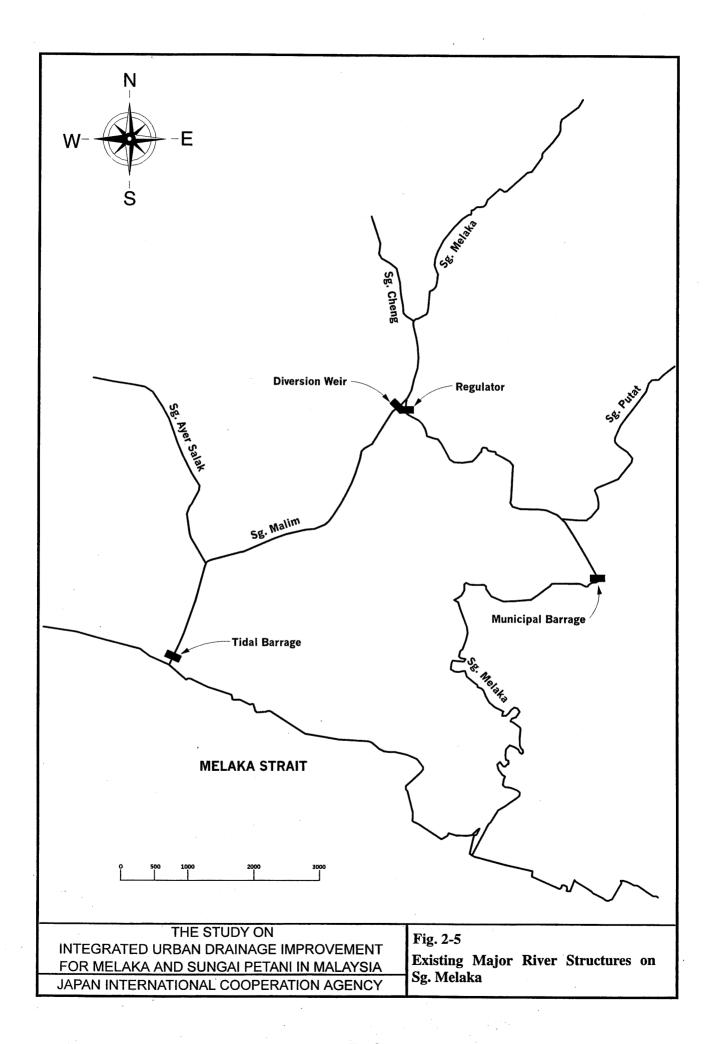

a |               |
| Sg. Layar Besar                  | 3.77          | Sg. Solok Bangsal            | 2.69          |
|                                  |               | Sg. Ayer Saga                | 2.04          |
|                                  |               | Sg. Ayer Manggis             | 3.73          |
|                                  |               | Sg. Bt. Bruang               | 3.36          |

THE STUDY ON
INTEGRATED URBAN DRAINAGE IMPROVEMENT
FOR MELAKA AND SUNGAI PETANI IN MALAYSIA
JAPAN INTERNATIONAL COOPERATION AGENCY

Fig. 2-2 Histogram on Extent of Drainage Basin



THE STUDY ON
INTEGRATED URBAN DRAINAGE IMPROVEMENT
FOR MELAKA AND SUNGAI PETANI IN MALAYSIA
JAPAN INTERNATIONAL COOPERATION AGENCY

Fig. 2-3
Area and Storage Capacity of Existing
Detention Pond