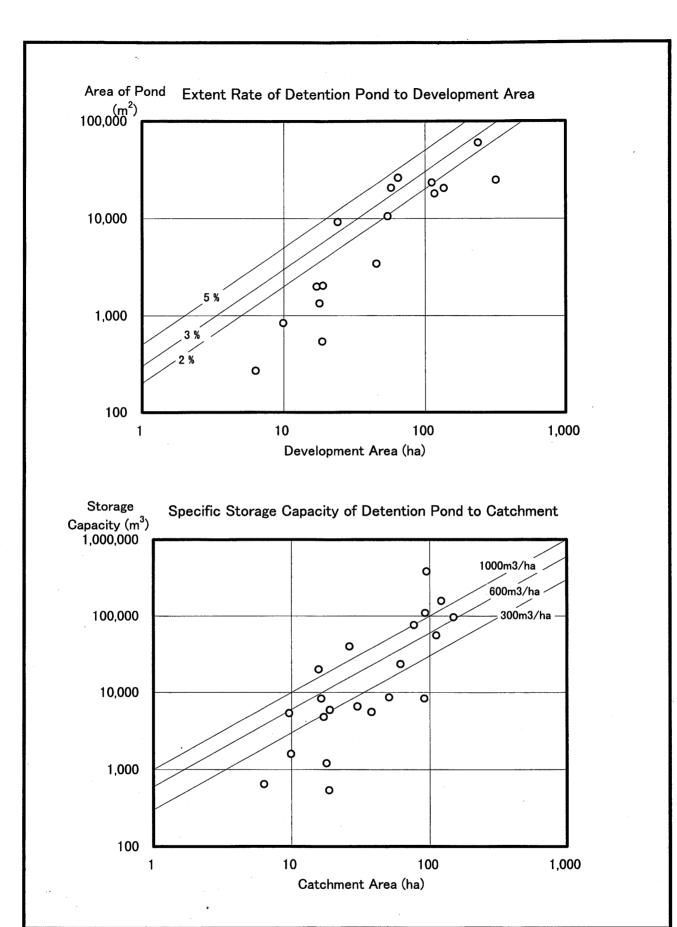

| 3.15          |
| Sg. Bakar Arang                  | 2.70          | Pt. Setulang Daing           | 2.76          |
| Sg. Che Bima                     | 3.27          | Small-scale Rivers in Melaka |               |
| Sg. Layar Besar                  | 3.77          | Sg. Solok Bangsal            | 2.69          |
|                                  |               | Sg. Ayer Saga                | 2.04          |
|                                  |               | Sg. Ayer Manggis             | 3.73          |
|                                  |               | Sg. Bt. Bruang               | 3.36          |

THE STUDY ON
INTEGRATED URBAN DRAINAGE IMPROVEMENT
FOR MELAKA AND SUNGAI PETANI IN MALAYSIA
JAPAN INTERNATIONAL COOPERATION AGENCY

Fig. 2-2 Histogram on Extent of Drainage Basin



THE STUDY ON
INTEGRATED URBAN DRAINAGE IMPROVEMENT
FOR MELAKA AND SUNGAI PETANI IN MALAYSIA
JAPAN INTERNATIONAL COOPERATION AGENCY

Fig. 2-3
Area and Storage Capacity of Existing
Detention Pond