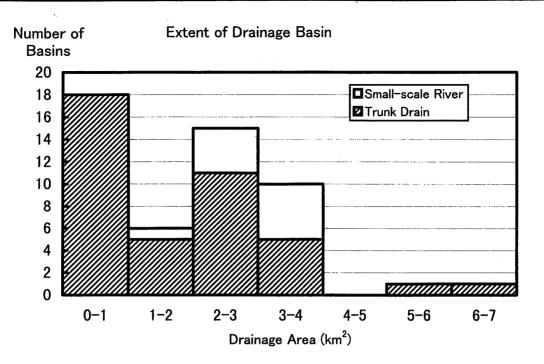

THE STUDY ON
INTEGRATED URBAN DRAINAGE IMPROVEMENT
FOR MELAKA AND SUNGAI PETANI IN MALAYSIA
JAPAN INTERNATIONAL COOPERATION AGENCY

Fig. 2-2 Histogram on Extent of Drainage Basin

THE STUDY ON
INTEGRATED URBAN DRAINAGE IMPROVEMENT
FOR MELAKA AND SUNGAI PETANI IN MALAYSIA
JAPAN INTERNATIONAL COOPERATION AGENCY