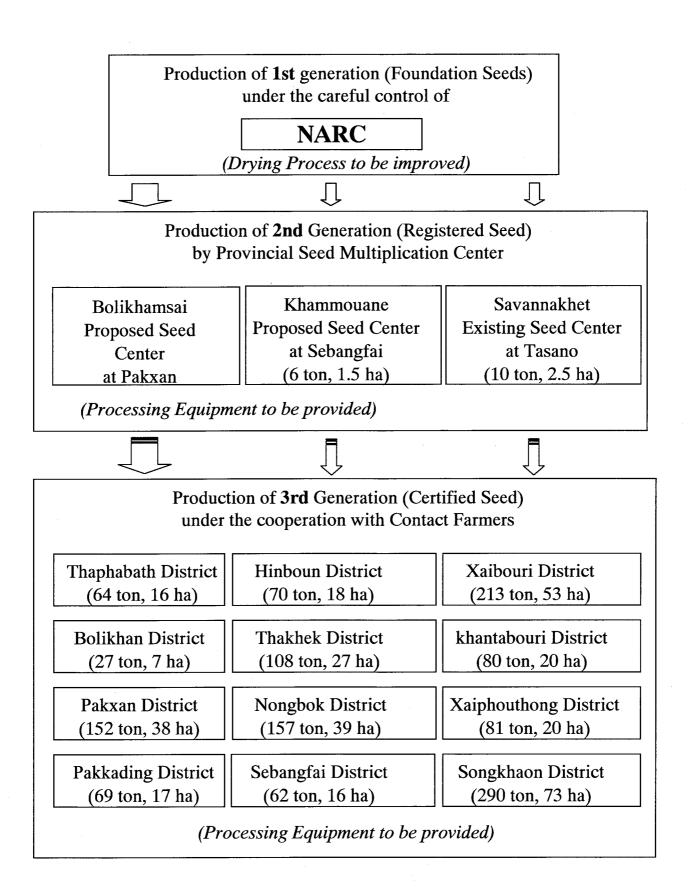

Fig. F5: Organizational Structure of TFT

Fig. F6: Information Flow for Extension Activities

Fig. F7: Supply of HYV Paddy Seeds

Fig. F8: Present Situation of Fertilizer Supply by APB and FSC

Fig. F9: Administrative Structure of FSC (Food Supply Company)