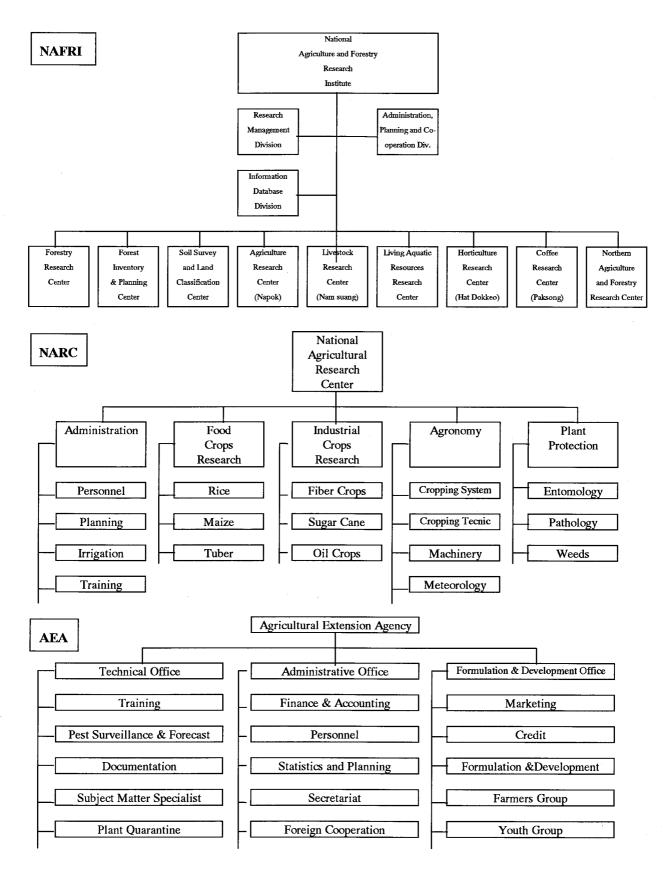

Fig.F1: The Organizational Structure of Ministry of Agriculture and Forestry (MAF)

Fig. F2: Existing Structure of Provincial and District Agriculture and Forestry Services

Fig. F3: DAFSO Inventory

Fig F4: Detailed Organizational Structure for NAFRI, NARC and AEA