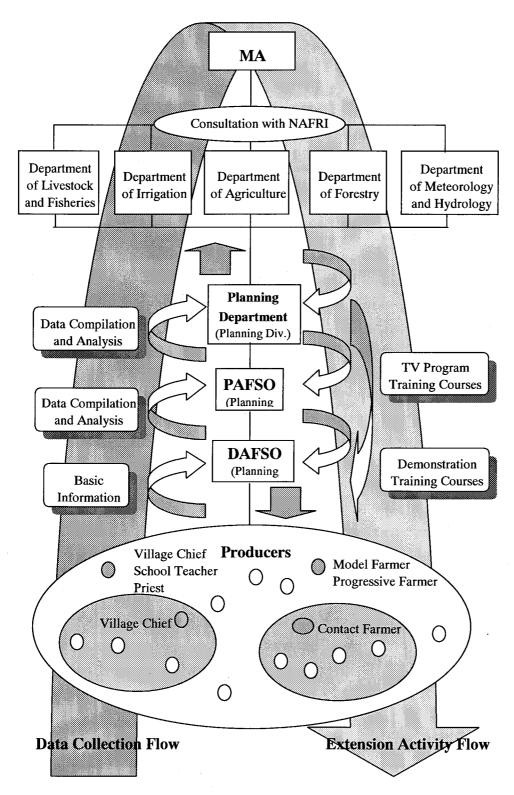

Fig. F5: Organizational Structure of TFT

Fig. F6: Information Flow for Extension Activities

Fig. F7: Supply of HYV Paddy Seeds

Fig. F8: Present Situation of Fertilizer Supply by APB and FSC

Fig. F9: Administrative Structure of FSC (Food Supply Company)