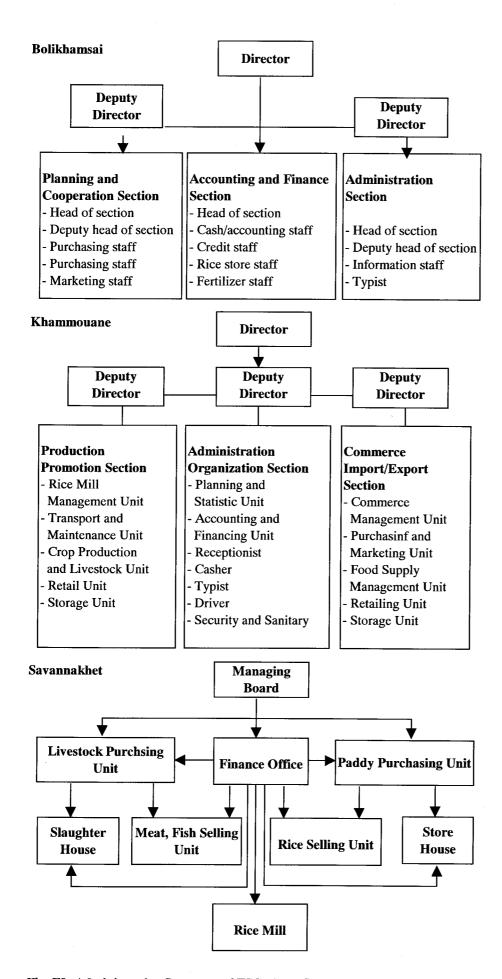

Fig. F5: Organizational Structure of TFT

Fig. F6: Information Flow for Extension Activities

Fig. F7: Supply of HYV Paddy Seeds

Fig. F8: Present Situation of Fertilizer Supply by APB and FSC

Fig. F9: Administrative Structure of FSC (Food Supply Company)