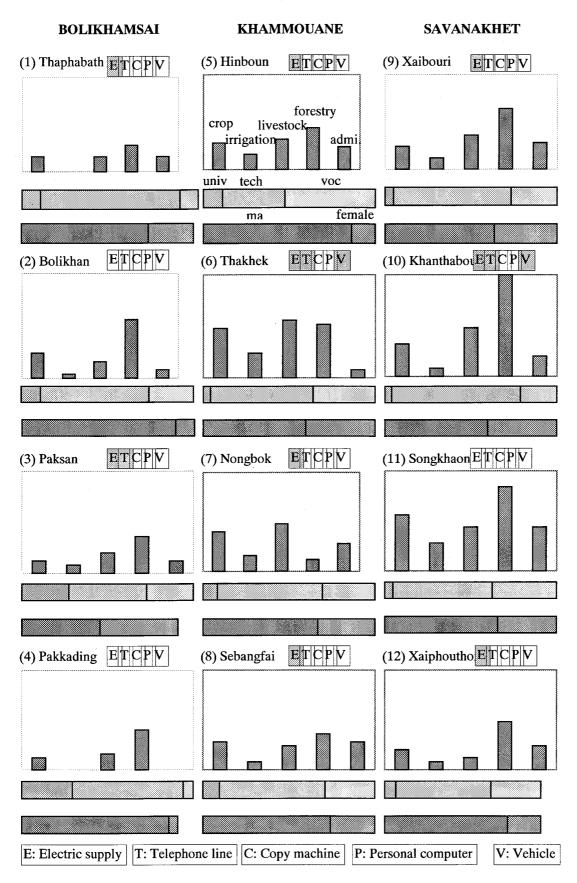

Fig. F5: Organizational Structure of TFT

Fig. F6: Information Flow for Extension Activities

Fig. F7: Supply of HYV Paddy Seeds

Fig. F8: Present Situation of Fertilizer Supply by APB and FSC

Fig. F9: Administrative Structure of FSC (Food Supply Company)