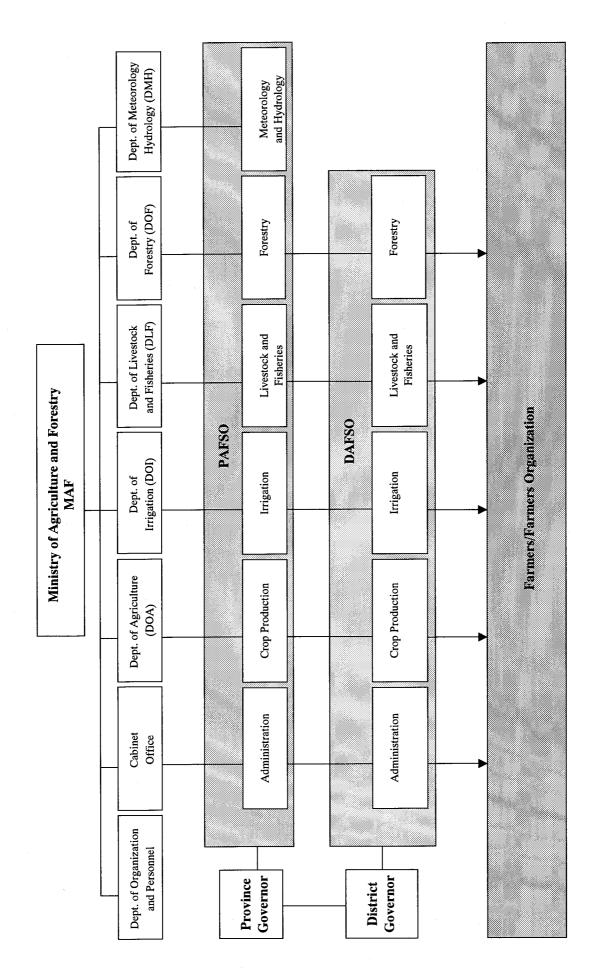

Fig.F1: The Organizational Structure of Ministry of Agriculture and Forestry (MAF)

Fig. F2: Existing Structure of Provincial and District Agriculture and Forestry Services

Fig. F3: DAFSO Inventory

Fig F4: Detailed Organizational Structure for NAFRI, NARC and AEA