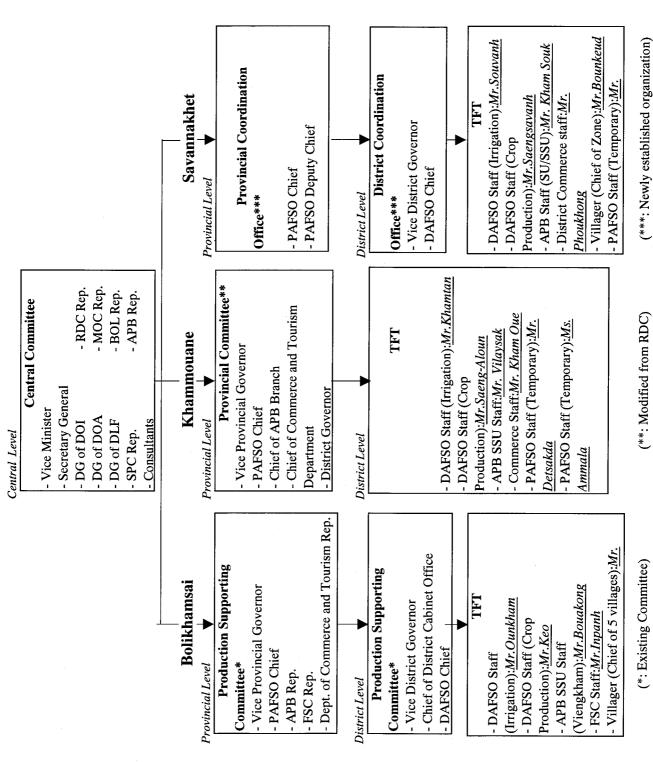

Fig. F5: Organizational Structure of TFT

Fig. F6: Information Flow for Extension Activities

Fig. F7: Supply of HYV Paddy Seeds

Fig. F8: Present Situation of Fertilizer Supply by APB and FSC

Fig. F9: Administrative Structure of FSC (Food Supply Company)