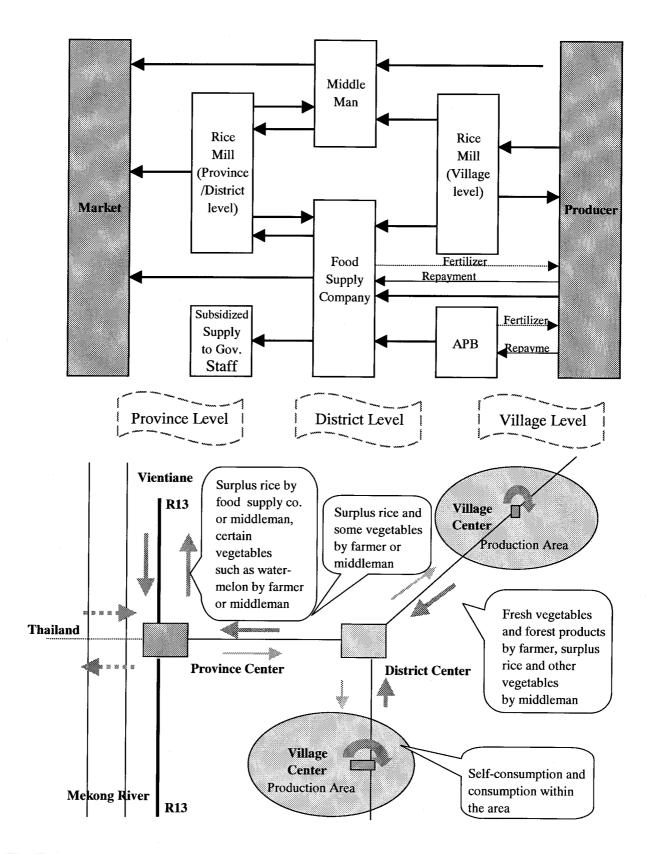

| ot<br>Doctries     | Organization Mass | Division   | Jo           | Propaganda and    | Training     |                   |                |                                           |                |            |                                  |

Fig.F1: The Organizational Structure of Ministry of Agriculture and Forestry (MAF)



Fig. F2: Existing Structure of Provincial and District Agriculture and Forestry Services



Fig. F3: DAFSO Inventory



Fig F4: Detailed Organizational Structure for NAFRI, NARC and AEA



Fig. F5: Organizational Structure of TFT



Fig. F6: Information Flow for Extension Activities



Fig. F7: Supply of HYV Paddy Seeds



Fig. F8: Present Situation of Fertilizer Supply by APB and FSC



Fig. F9: Administrative Structure of FSC (Food Supply Company)



Fig. F10: Marketing Flow of Agricultural Products in the Study Area

## Rainfed Glutinous Paddy Country Kip/Kg Bolikhamsai Khammouane Savanakhet 1995/1998 Irrigated Glutinous Paddy Country - Bolikhamsai - Khammouane Savanakhet 1995/1998 Ground Nut Country - Bolikhamsai ~ Khammouane - Savanakhet 8 9 10 11 12 1 2 3 4 5 6 7 8 9 10 11 12 1 2 3 4 5 6 7 8 9 10 11 12 1 2 3 4 5 6 7 8 9 10 11 12 1 2 3 4 5 6 7 8 9 10 Soya Bean Country Bolikhamsai

Fig.F11 (1): Fluctuation of Retail Price of Major Commodities (1)

- Khammouane - Savanakhet



Fig.F11 (2): Fluctuation of Retail Price of Major Commodities (2)



Fig. F12: Improvement of Marketing System through Crop Diversification and Food Processing