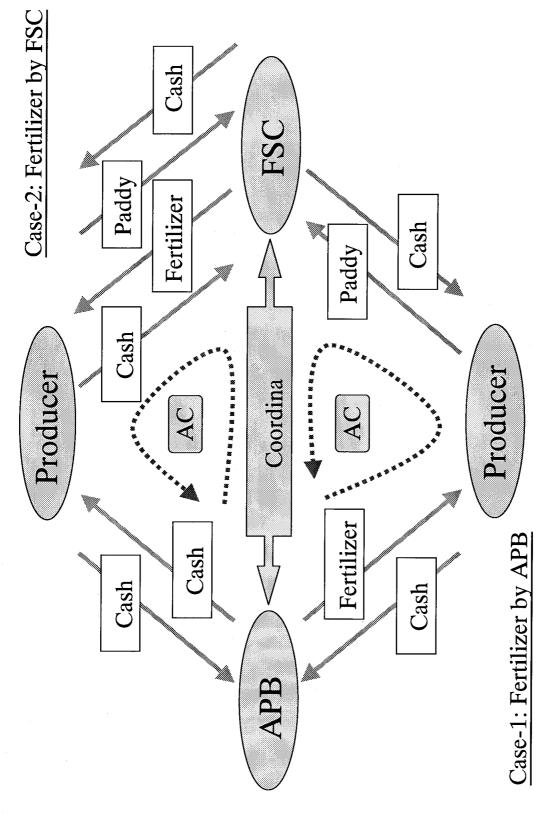

Fig. F5: Organizational Structure of TFT

Fig. F6: Information Flow for Extension Activities

Fig. F7: Supply of HYV Paddy Seeds

Fig. F8: Present Situation of Fertilizer Supply by APB and FSC

Fig. F9: Administrative Structure of FSC (Food Supply Company)