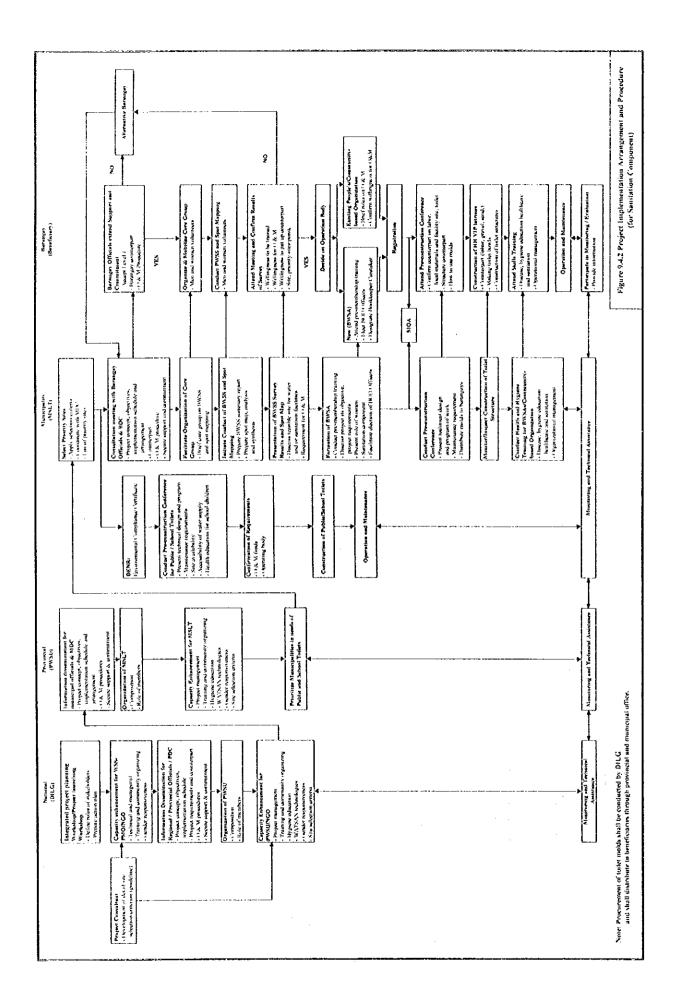

PWSU and MSLT members in conducting activities and mobilizing resources in the barangay. Men and women volunteer shall conduct barangay survey and spot mapping to confirm their demand for the level of service, HH latrines and willingness to operate and maintain the facilities and counterpart. The community members decide on the operating body, tap existing community-based organization or organize a BWSA/RWSA. They have also to agree on the monthly water fees and provide labor and local materials during the construction of facilities. The BOD/Officers, Bookkeeper and Caretaker of the operating body shall attend skills training to develop their competence in performing their jobs. The beneficiaries shall provide information and request assistance from the PWSU/MSLT members, if necessary.





### PROPOSED SITE SELECTION CRITERIA

| Barangay:                                             | Municipality: