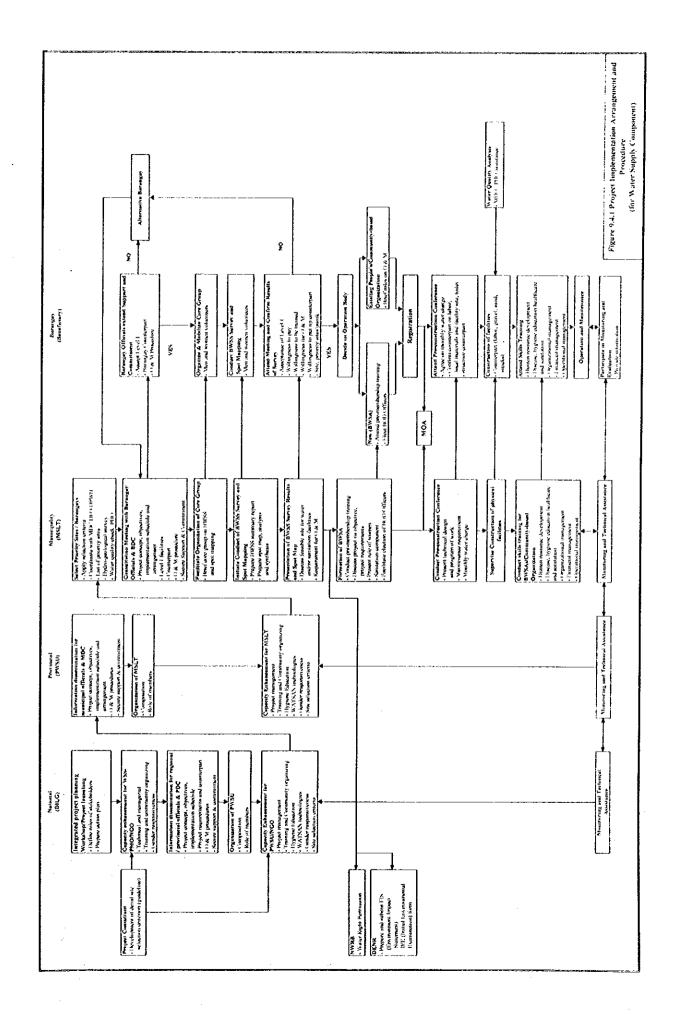

e PWSU and MSLT members in conducting activities and mobilizing resources in the barangay. Men and women volunteer shall conduct barangay survey and spot mapping to confirm their demand for the level of service, HH latrines and willingness to operate and maintain the facilities and counterpart. The community members decide on the operating body, tap existing community-based organization or organize a BWSA/RWSA. They have also to agree on the monthly water fees and provide labor and local materials during the construction of facilities. The BOD/Officers, Bookkeeper and Caretaker of the operating body shall attend skills training to develop their competence in performing their jobs. The beneficiaries shall provide information and request assistance from the PWSU/MSLT members, if necessary.





### PROPOSED SITE SELECTION CRITERIA

| Barangay:                                             | Municipality: