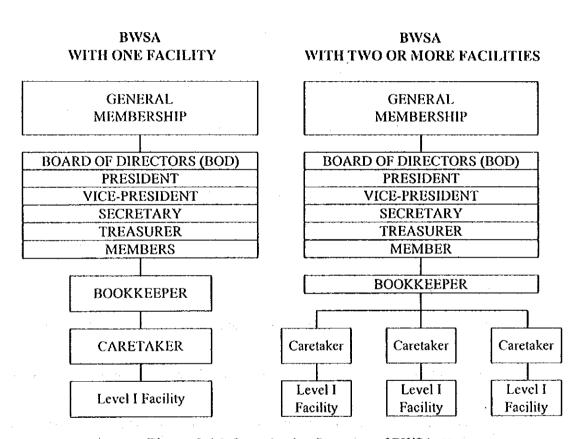

|     | TOTAL                                                                                                                                                                                                                                                                                                                                                                                                                                                                                                                                                                                                                                                                                                               |                                                               | 23.5              |        |

(



Figure 9.4.3 Organization Structure of BWSA

#### Sample Manifesto

#### MANIFESTO RESOLUTION

0

| We,                  | household heads (men or women) of Barangay                                                                                                                             |
|----------------------|------------------------------------------------------------------------------------------------------------------------------------------------------------------------|
| Municipality         | of, Province of, seek the                                                                                                                                              |
| assistance of        | of, Province of, seek the the Provincial Government in putting up a Level I water system in o