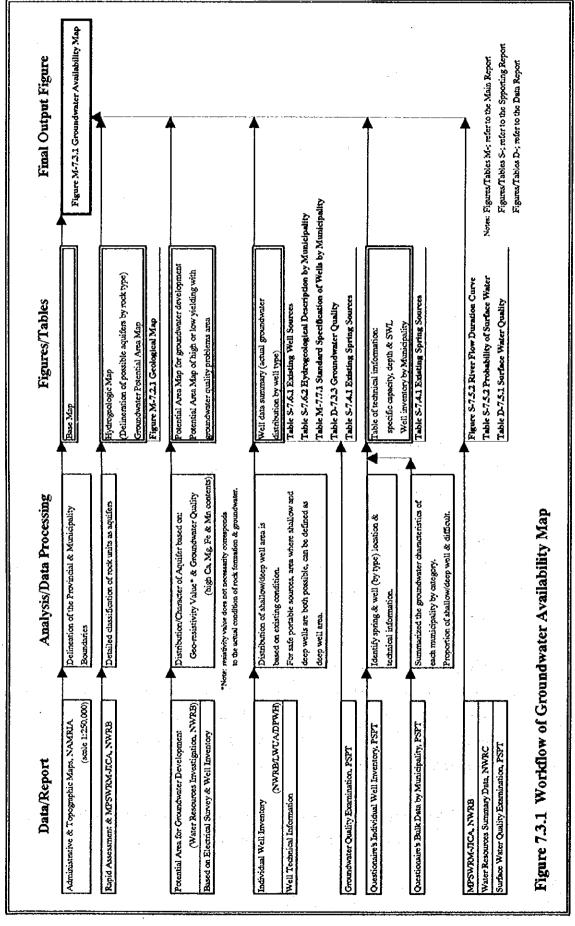

e map with an approximate scale of 1:950,000 (fit to the A4 map size).
   The topographical map of NAMRIA (1:250,000) was used as a reference map. Basic information including rivers and provincial and municipal boundaries are indicated in the prepared base map.
- 2) The groundwater potential areas, based on the geology of the province, are delineated on the base map. The Recent alluvial and/or beach deposits, Pliocene-Quaternary sedimentary formation (clay, silt, sand and gravel) and Pliocene-Quaternary volcanic rock units (pyroclastics, debris flow and tuff) are regarded as possible aquifers considering their high porosity and permeability.

Boundaries between groundwater development potential area and difficult area were defined and delineated as presented in Figure 7.3.1, Main Report.



 Areas with potential high yielding aquifer in the Water Resources Investigation of NWRB, are reflected in the defined groundwater potential areas.

( )

Based on the results of electric resistivity survey of the above investigation, resistivity values from 20 to 210 ohm-meter indicate a potential high yielding formation. Values less than 10 ohm-meter suggest clayey layer. Figure 7.3.1, Main Report, shows the boundaries of areas with high and low yielding aquifers.

4) Delineate shallow and deep well areas based on well database of NWRB and DPWH central office, well inventory of DPWH-DEO and rock distribution. Figure 7.3.2 presents the categorization in terms of groundwater utilization.



Figure 7.3.2 Area Category by Groundwater Utilization

Solo shallow well areas are defined on the f