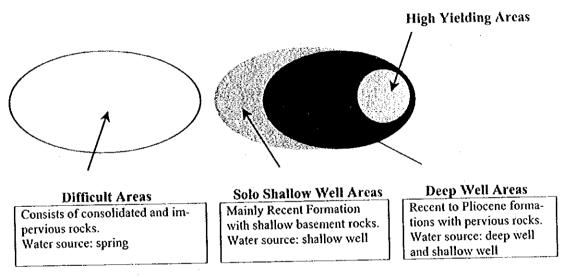

tial area and difficult area were defined and delineated as presented in Figure 7.3.1, Main Report.



 Areas with potential high yielding aquifer in the Water Resources Investigation of NWRB, are reflected in the defined groundwater potential areas.

( )

Based on the results of electric resistivity survey of the above investigation, resistivity values from 20 to 210 ohm-meter indicate a potential high yielding formation. Values less than 10 ohm-meter suggest clayey layer. Figure 7.3.1, Main Report, shows the boundaries of areas with high and low yielding aquifers.

4) Delineate shallow and deep well areas based on well database of NWRB and DPWH central office, well inventory of DPWH-DEO and rock distribution. Figure 7.3.2 presents the categorization in terms of groundwater utilization.



Figure 7.3.2 Area Category by Groundwater Utilization

Solo shallow well areas are defined on the following basis:

- (a) Predominance of serviceable shallow wells and presence of deep wells with water quality problem and/or low yielding aquifers.
- (b) Occurrence of impervious rocks beneath the Recent formation at shallow depth.
- 5) Based on the information provided by NWRB's well inventory and the data obtained through the questionnaires, well specification for each municipality is established as shown in the map. These specifications are used as references in evaluating the groundwater availability in each locality. Individual well locations with technical information are presented in Figure 7.6.1, Data Report.

### (3) Future Updating and Utilization of the Map

For future updating