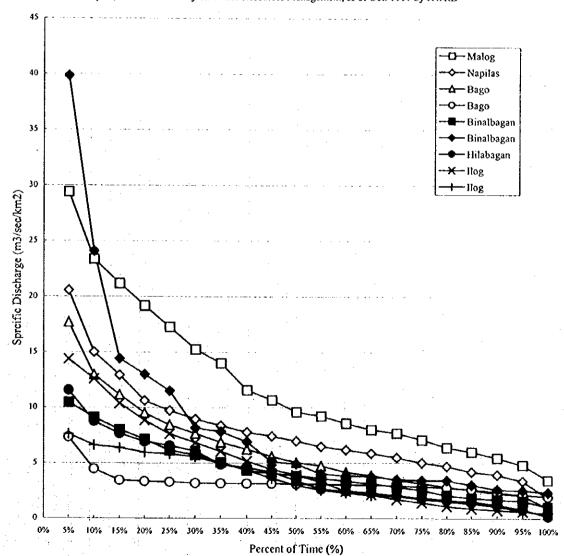

| 7.68     | 5.48     | 3.44     | 2.93       | 2.84       | 3.50        | 2.07      | 1.70     | 1.99    |
| 80%                | 6.38     | 4.69     | 2.81     | 2.75       | 2.06       | 3.42        | 1.63      | 1.08     | 1.52    |
| 90%                | 5.43     | 3.91     | 2.24 ;   | 2.32       | 1.66       | 2.58        | 1.19      | 0.73     | 1.06    |
| 100%               | 3.44     | 1.82     | 0.93     | 1.94       | 1.02       | 2.33        | 0.17      | 0.41     | 0.41    |
| Data Period        | 1960-'70 | 1950-'70 | 1949-170 | 1967-'70   | 1959-'70   | 1965-70     | 1965-'69  | 1956-'70 | 1964-70 |

Source; Philippine Water Resources Summary Data, as of Jan. 1980 by NWRC Interim Report, Master Plan Study on Water Resources Management, as of Oct. 1997 by NWRB



Figure 7.5.2 River Flow Duration Curve

|       | i |
|-------|---|
| /ater |   |
| × a   |   |
| face  |   |
| urf   |   |
| S JS  | - |
| 2     |   |
| pill  |   |
| ç     |   |
| 4     |   |
| 7.5.2 | I |
| le 7  | I |
| Table | İ |
| -     | l |

| くじこ こうり こうず きょうちょうり    | rces -             | Ľ            |                                                                                             |           |                       | -              |                       |                   |              | 2             | 17.17           | CITAC COLLEGE                    |                |                |
|------------------------|--------------------|--------------|---------------------------------------------------------------------------------------------|-----------|-------