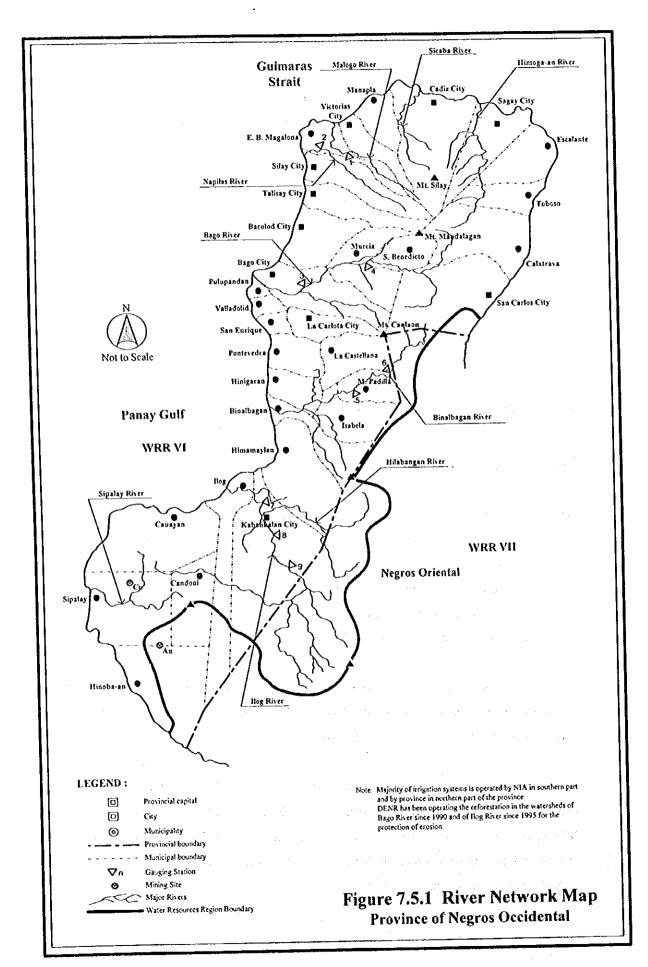

- · rivers currently utilized for domestic water supply,
- rivers which have gauging stations and

the edition the second areas in the

rivers with watershed of 100 km² or more.

Based on the above criteria, the selected major rivers are Himoga-an, Sicaba, Malogo, Napilas, Bago, Binalbagan, Ilog and Sipalay Rivers. Hitabangan River is tributary of Ilog River as shown in Figure 7.5.1 River Network Map.

The gauging stations in the province are located at Malogo, Napilas, Bago, Binalbagan and Ilog Rivers, which are shown in Figure 7.5.1. The runoff records are obtained from the "Philippine Water Resources Summary Data" prepared by the NWRC in 1980. The information on the gauging stations and the present uses (water rights) of the major rivers in the province is summarized in Table 7.5.1.



|                                                                     | ı |
|---------------------------------------------------------------------|---|
|                                                                     | ŀ |
| 3                                                                   | ı |
| ₽.                                                                  | l |
| S                                                                   | Ì |
| ×                                                                   | ł |
| ۳                                                                   | ı |
| 7                                                                   | ı |
| 5                                                                   | l |
| ۳