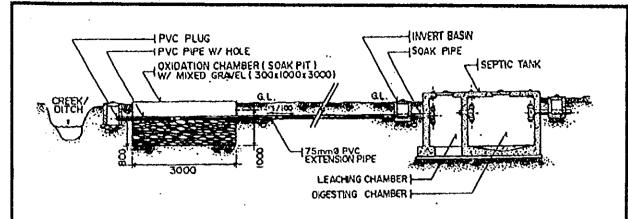

| Provincial Total   | Rural | 837.552                           |         | 1,054,529      | 159,729     | 41,078               | 200,806 | 15         | 849,374   | 62        | 226,914                    | 17   | 1,076,288 | 78  |
|                    | Total | 1,245,847                         | 317,649 | 1,563,495      | 237,453     | 60,126               | 297,580 | 13         | 1,269,638 | 09        | 334,306                    | 91   | 1,603,944 | 75  |
| -                  |       |                                   |         |                |             |                      |         |            |           |           |                            |      |           |     |

# 4.2 Sanitation and Sewerage

# 4.2.2 Types of Facilities and Definition of Service Level Standard





LAYOUT PLAN OF HIGH GROUND WATER SITE





# 4.2.3 Sanitation Facilities and Service Coverage

Table 4.2.1 Sanitation Facilities and Service Coverage of Household Toilets by Type, by Municipality. Urban and Rural 1998

| Nomoof              |       | No. of     |              | Ţ   | Households Served by | Served | by Sanitary | y Toilets | its    |     | Unders     | erved/       | Underserved/Unserved HHs | Hs   |
|---------------------|-------|------------|--------------|-----|----------------------|--------|-------------|-----------|--------|-----|------------|--------------|--------------------------|------|
| Municipality/City   | Area  | Households | Flush Toilet | 1 I | Pour Flush           | nsp    | VIP         |           | Total  |     | Unsanitary | ary          | No Facilit