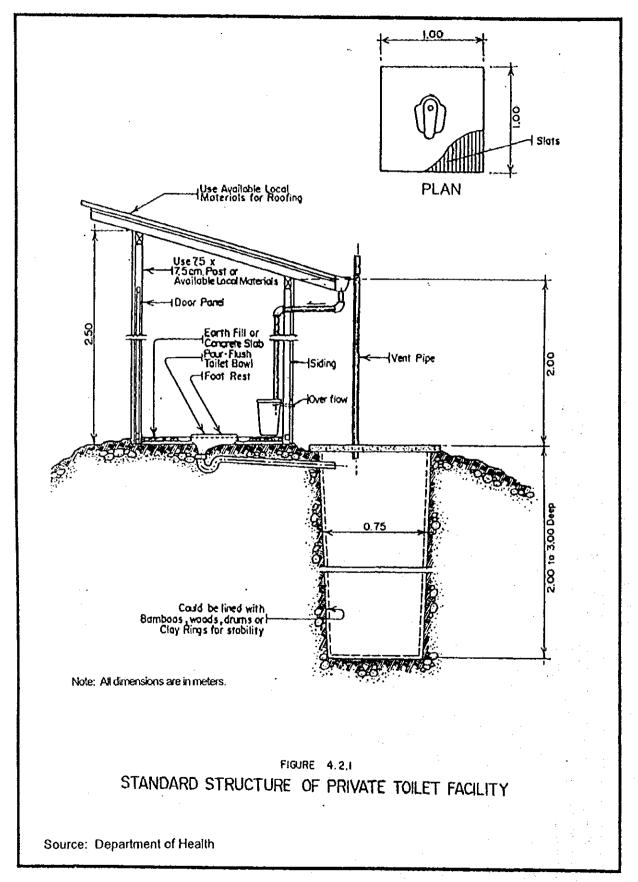

|
| Provincial Total   | Rural | 837.552                           |         | 1,054,529      | 159,729     | 41,078               | 200,806 | 15         | 849,374   | 62        | 226,914                    | 17   | 1,076,288 | 78  |
|                    | Total | 1,245,847                         | 317,649 | 1,563,495      | 237,453     | 60,126               | 297,580 | 13         | 1,269,638 | 09        | 334,306                    | 91   | 1,603,944 | 75  |
| -                  |       |                                   |         |                |             |                      |         |            |           |           |                            |      |           |     |

# 4.2 Sanitation and Sewerage

# 4.2.2 Types of Facilities and Definition of Service Level Standard





LAYOUT PLAN OF HIGH GROUND WATER SITE





# 4.2.3 Sanitation Facilities and Service Coverage

Table 4.2.1 Sanitation Facilities and Service Coverage of Household Toilets by Type, by Municipality. Urban and Rural 1998

| Nomoof              |       | No. of     |              | Ţ   | Households Served by | Served | by Sanitary | y Toilets | its    |     | Unders     | erved/       | Underserved/Unserved HHs | Hs   |
|---------------------|-------|------------|--------------|-----|----------------------|--------|-------------|-----------|--------|-----|------------|--------------|--------------------------|------|
| Municipality/City   | Area  | Households | Flush Toilet | 1 I | Pour Flush           | nsp    | VIP         |           | Total  |     | Unsanitary | ary          | No Facil