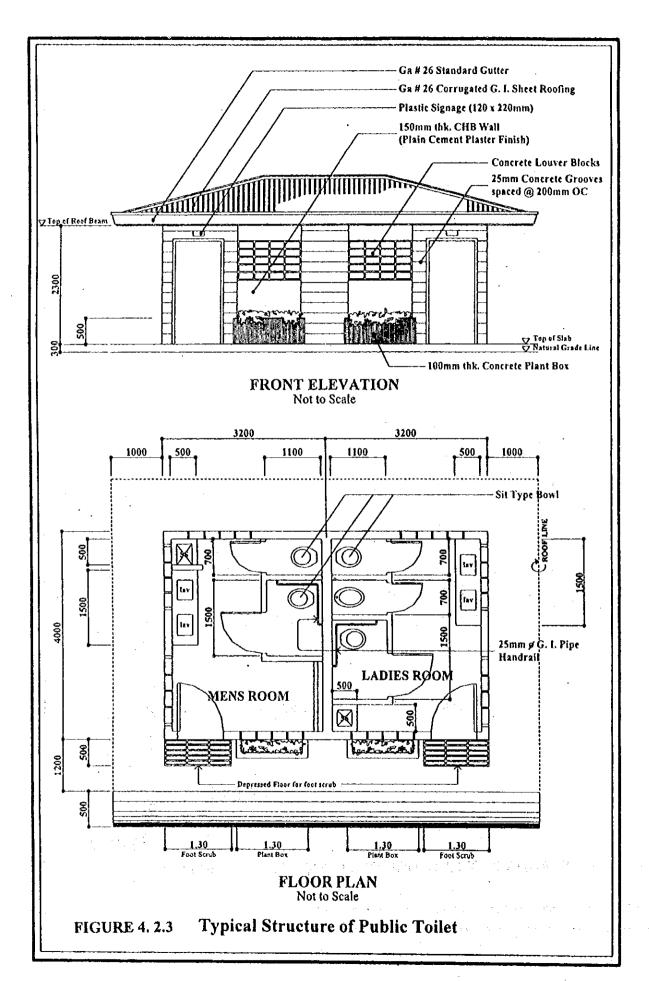

|         | 1,054,529      | 159,729     | 41,078               | 200,806 | 15         | 849,374   | 62        | 226,914                    | 17   | 1,076,288 | 78  |
|                    | Total | 1,245,847                         | 317,649 | 1,563,495      | 237,453     | 60,126               | 297,580 | 13         | 1,269,638 | 09        | 334,306                    | 91   | 1,603,944 | 75  |
| -                  |       |                                   |         |                |             |                      |         |            |           |           |                            |      |           |     |

# 4.2 Sanitation and Sewerage

# 4.2.2 Types of Facilities and Definition of Service Level Standard





LAYOUT PLAN OF HIGH GROUND WATER SITE





# 4.2.3 Sanitation Facilities and Service Coverage

Table 4.2.1 Sanitation Facilities and Service Coverage of Household Toilets by Type, by Municipality. Urban and Rural 1998

| Nomoof              |       | No. of     |              | Ţ   | Households Served by | Served | by Sanitary | y Toilets | its    |     | Unders     | erved/       | Underserved/Unserved HHs | Hs   |
|---------------------|-------|------------|--------------|-----|----------------------|--------|-------------|-----------|--------|-----|------------|--------------|--------------------------|------|
| Municipality/City   | Area  | Households | Flush Toilet | 1 I | Pour Flush           | nsp    | VIP         |           | Total  |     | Unsanitary | ary          | No Facility              | lity |
| vionicipanty/City