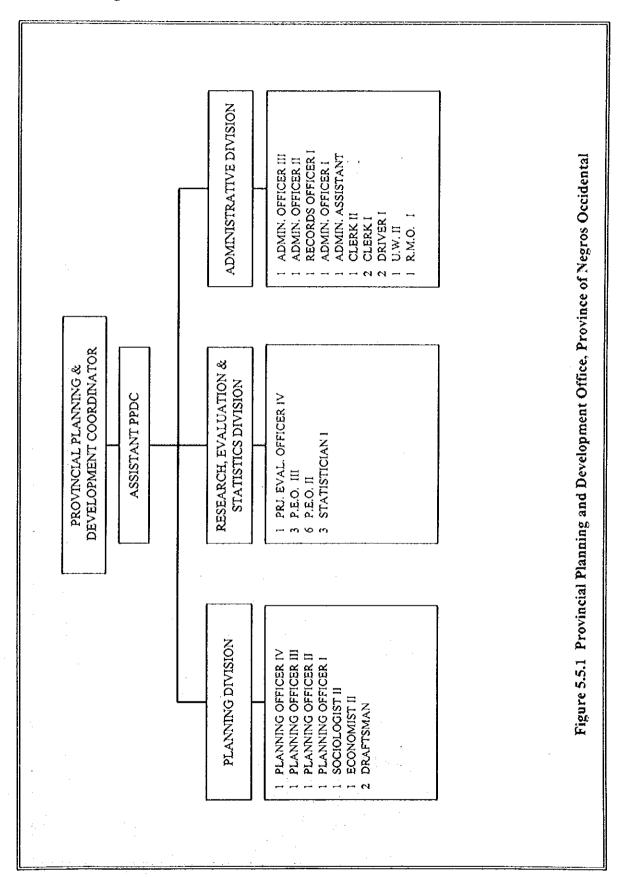

| 2         | 4         |
| Valladolid                   | 2                   |                       | 2         |                     |                       |           | 9                   |                       | 9         | 8         |
| Victorias City               | 2                   |                       | 2         | 4                   |                       | ব         | 16                  |                       | 16        | 22        |
| Provincial Total             | 203                 | 36                    | 239       | 59                  |                       | 59        | 170                 |                       | 170       | 768       |

# 5. EXISTING SECTOR ARRANGEMENT AND INSTITUTIONAL CAPACITY

# 5.5 Sector Agencies at the Local Level







Table 5.6.1 Priority Areas/Terms and Conditions, Programs and Projects by Donor

| Donor                                               | Priority Areas/Terms and Conditions