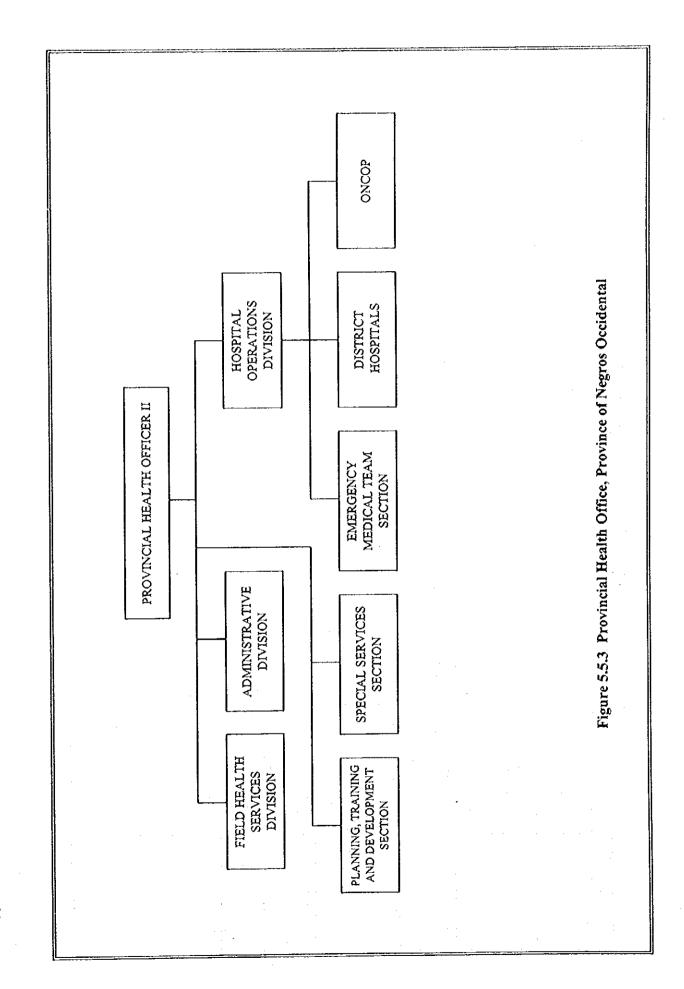

| 2         | 4         |
| Valladolid                   | 2                   |                       | 2         |                     |                       |           | 9                   |                       | 9         | 8         |
| Victorias City               | 2                   |                       | 2         | 4                   |                       | ব         | 16                  |                       | 16        | 22        |
| Provincial Total             | 203                 | 36                    | 239       | 59                  |                       | 59        | 170                 |                       | 170       | 768       |

# 5. EXISTING SECTOR ARRANGEMENT AND INSTITUTIONAL CAPACITY

# 5.5 Sector Agencies at the Local Level







Table 5.6.1 Priority Areas/Terms and Conditions, Programs and Projects by Donor

| Donor                                               | Priority Areas/Terms and Conditions