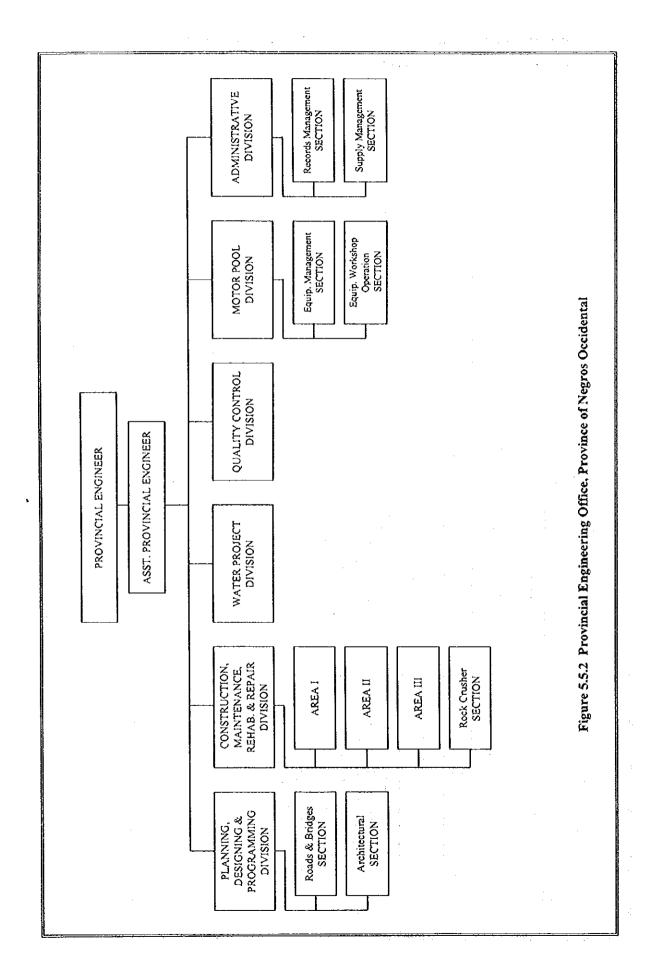

| 2         | 4         |
| Valladolid                   | 2                   |                       | 2         |                     |                       |           | 9                   |                       | 9         | 8         |
| Victorias City               | 2                   |                       | 2         | 4                   |                       | ব         | 16                  |                       | 16        | 22        |
| Provincial Total             | 203                 | 36                    | 239       | 59                  |                       | 59        | 170                 |                       | 170       | 768       |

# 5. EXISTING SECTOR ARRANGEMENT AND INSTITUTIONAL CAPACITY

# 5.5 Sector Agencies at the Local Level







Table 5.6.1 Priority Areas/Terms and Conditions, Programs and Projects by Donor

| Donor                                               | Priority Areas/Terms and Conditions