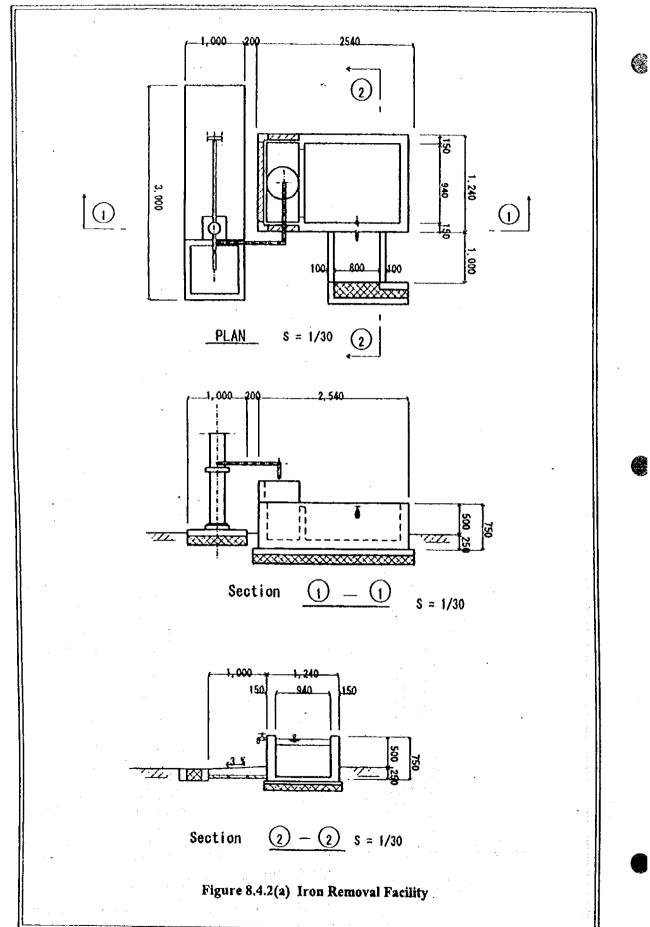

|                                      |                                     |                                                 |                      |              | ****                                                 |                                       |                      | 1422-24                   | 1.1.1.1.1.1.1.1.1.1.1.1.1.1.1.1.1.1.1. |                                            | Ì                                                                       |

(Note) WD: Water Distoret, Prov. Prov. ince., Muir. Municipality, Ast: Association MIWD: Metrologilo Water Distort. Production includes Iloilo City. Unit consumption: 100 lpvd Additional population served in 2010 includes the served population that will be absorbed by Level 111 system.

0









# 8.5 Service Coverage by Target Year

# 8.5.1 Water Supply

## (1) Population to be served by Level II system in Phase I

Twenty (20) untapped spring sources out of total 25 were confirmed to be suitable for Level II systems in rural water supply by the time of PW4SP preparation as shown in Table 8.5.1. Conditions and assumptions applied for this estimate are as follows:

# Source capacity:

The average source capacity of untapped spring was assumed to meet the need of 100 households based on the review of existing Level II systems with spring sources.

# Number of system:

Twenty (20) out of total 25 untapped springs identified during the course of RW4SP preparation were considered to serve twenty (20) Level II systems in twenty (20) rural barangays of 5 municipalities/cities.

| N