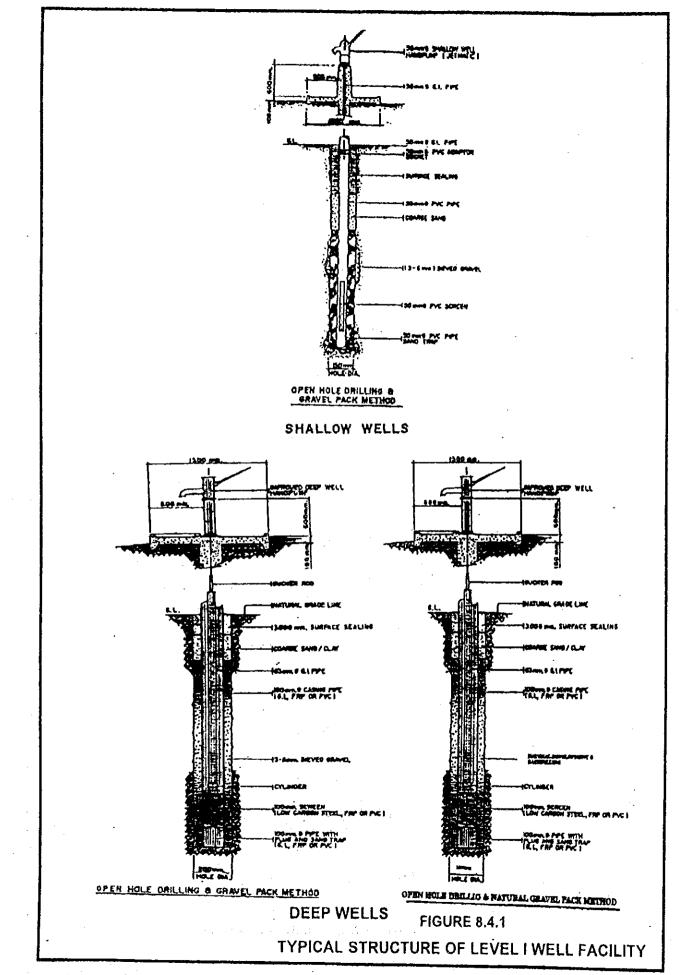

# 8.4.1 Water Supply

9

# (1) Urban water supply

With regard to development/expansion of urban water supply by municipality, existing conditions, future requirements and planned/on-going projects were reviewed in preparation of this PW4SP. Potential water source for future development was also evaluated in Chapter 7, taking into account the possibility to utilize untapped spring sources. Location of urban area of respective municipalities/eity was referred to Figure 3.4.1 in Chapter 3. Table 8.4.1 presents basic figures on existing service coverage, water sources and future requirements.