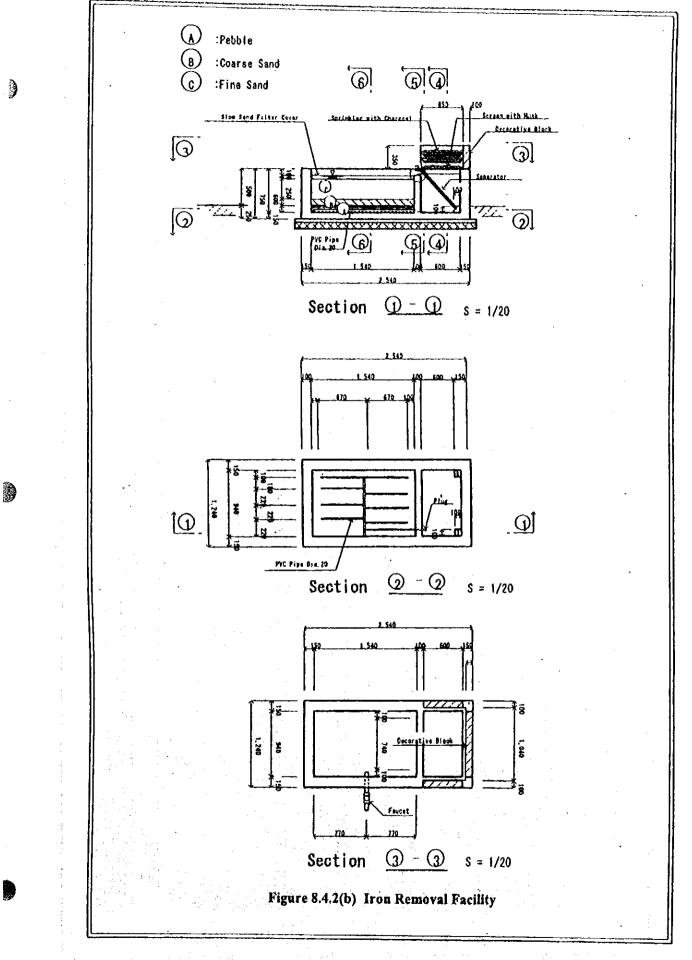

|                                      |                                     |                                                 |                      |              | ****                                                 |                                       |                      | 1422-24                   | 1.1.1.1.1.1.1.1.1.1.1.1.1.1.1.1.1.1.1. |                                            | Ì                                                                       |

(Note) WD: Water Distoret, Prov. Prov. ince., Muir. Municipality, Ast: Association MIWD: Metrologilo Water Distort. Production includes Iloilo City. Unit consumption: 100 lpvd Additional population served in 2010 includes the served population that will be absorbed by Level 111 system.

0









# 8.5 Service Coverage by Target Year

# 8.5.1 Water Supply

## (1) Population to be served by Level II system in Phase I

Twenty (20) untapped spring sources out of total 25 were confirmed to be suitable for Level II systems in rural water supply by the time of PW4SP preparation as shown in Table 8.5.1. Conditions and assumptions applied for this estimate are as follows:

# Source capacity:

The average source capacity of untapped spring was assumed to meet the need of 100 households based on the review of existing Level II systems with spring sources.

# Number of system:

Twenty (20) out of total 25 untapped springs identified during the course of RW4SP preparation were considered to serve twenty (20) Level II systems in twenty (20) rural barangays of 5 municipalities/cities.

| Nam