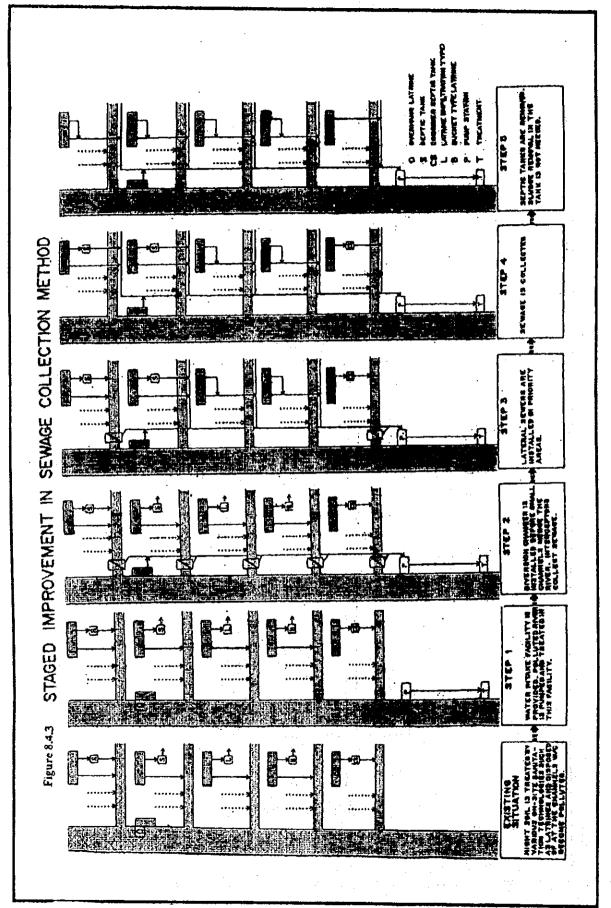

|                                      |                                     |                                                 |                      |              | ****                                                 |                                       |                      | 1422-24                   | 1.1.1.1.1.1.1.1.1.1.1.1.1.1.1.1.1.1.1. |                                            | Ì                                                                       |

(Note) WD: Water Distoret, Prov. Prov. ince., Muir. Municipality, Ast: Association MIWD: Metrologilo Water Distort. Production includes Iloilo City. Unit consumption: 100 lpvd Additional population served in 2010 includes the served population that will be absorbed by Level 111 system.

0









# 8.5 Service Coverage by Target Year

# 8.5.1 Water Supply

## (1) Population to be served by Level II system in Phase I

Twenty (20) untapped spring sources out of total 25 were confirmed to be suitable for Level II systems in rural water supply by the time of PW4SP preparation as shown in Table 8.5.1. Conditions and assumptions applied for this estimate are as follows:

# Source capacity:

The average source capacity of untapped spring was assumed to meet the need of 100 households based on the review of existing Level II systems with spring sources.

# Number of system:

Twenty (20) out of total 25 untapped springs identified during the course of RW4SP preparation were considered to serve twenty (20) Level II systems in twenty (20) rural barangays of 5 municipalities/cities.

| Name