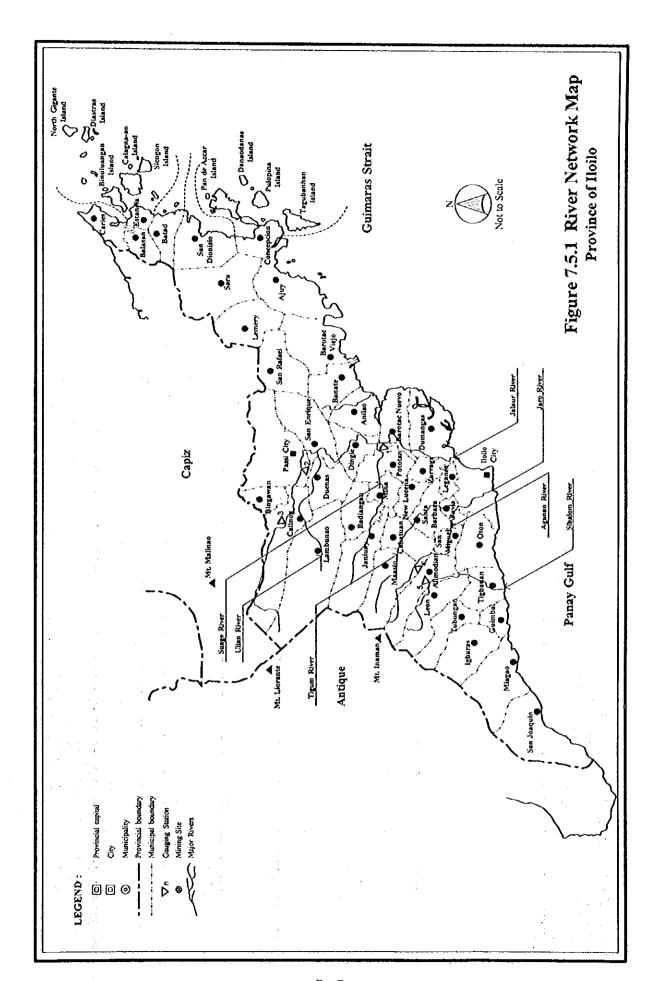

, the river flow was considered as the flow potential for domestic use and the diversion flow value was treated as the equivalent to the discharge of water rights registration in surface water use. No detailed study on the return flow has been performed yet due to the difficulties in investigating the irrigation, evapotranspiration and recharge value to groundwater, etc., within the entire watersheds in the province. Therefore, the return flow was not considered for the estimation of exploitable potential.

It is generally accepted that to secure the required volume for water supply, each water use sector adopts the different return periods. Usually, the dependability of domestic water supply is taken to be 90% or higher (10-year or longer return-period) of the whole hydrological period.



)

Table 7.5.1 Gauging Station & River Water Use by Major River Basins

The second of th

|         |                  |                                                                   |                                  |                              |              |                        | 0 0                   | ***                                           |                     | 7           |          |
|---------|------------------|-------------------------------------------------------------------|----------------------------------|------------------------------|--------------|------------------------|-----------------------|-----------------------------------------------|---------------------|-------------|----------|
| Rive    | River Basin      | Information