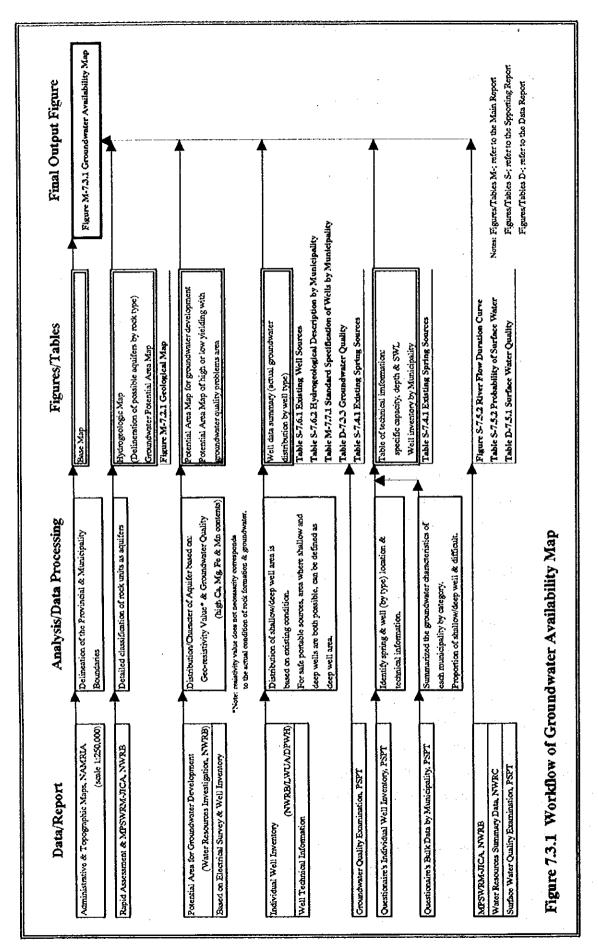

e map with an approximate scale of 1:850,000 (fit to the A4 map size).
   The topographical map of NAMRIA (1:250,000) was used as a reference map. Basic information including rivers and provincial and municipal boundaries are indicated in the prepared base map.
- 2) The groundwater potential areas, based on the geology of the province, are delineated on the base map. The Recent alluvial and/or beach deposits, Pliocene-Quaternary sedimentary formation (clay, silt, sand and gravel) and Pliocene-Quaternary volcanic rock units (pyroclastics, debris flow and tuff) are regarded as possible aquifers considering their high porosity and permeability.

Boundaries between groundwater development potential area and difficult area were defined and delineated as presented in Figure 7.3.1, Main Report.



É

 Areas with potential high yielding aquifer in the Water Resources Investigation of NWRB, are reflected in the defined groundwater potential areas.

Based on the results of electric resistivity survey of the above investigation, resistivity values from 20 to 210 ohm-meter indicate a potential high yielding formation. Values less than 10 ohm-meter suggest clayey layer. Figure 7.3.1, Main Report, shows the boundaries of areas with high and low yielding aquifers.

4) Delineate shallow and deep well areas based on well database of NWRB and DPWH central office, well inventory of DPWH-DEO and rock distribution. Figure 7.3.2 presents the categorization in terms of groundwater utilization.



Figure 7.3.2 Area Category by Groundwater Utilization

Solo shallow well areas are defined on the fol