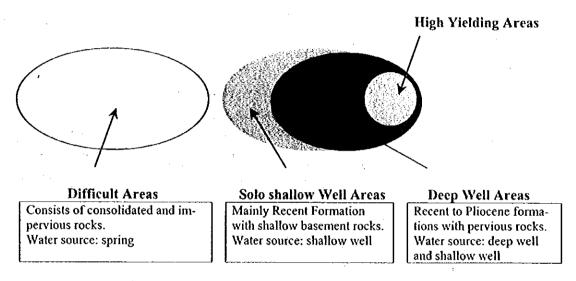

ential area and difficult area were defined and delineated as presented in Figure 7.3.1, Main Report.



É

 Areas with potential high yielding aquifer in the Water Resources Investigation of NWRB, are reflected in the defined groundwater potential areas.

Based on the results of electric resistivity survey of the above investigation, resistivity values from 20 to 210 ohm-meter indicate a potential high yielding formation. Values less than 10 ohm-meter suggest clayey layer. Figure 7.3.1, Main Report, shows the boundaries of areas with high and low yielding aquifers.

4) Delineate shallow and deep well areas based on well database of NWRB and DPWH central office, well inventory of DPWH-DEO and rock distribution. Figure 7.3.2 presents the categorization in terms of groundwater utilization.



Figure 7.3.2 Area Category by Groundwater Utilization

Solo shallow well areas are defined on the following basis:

- (a) Predominance of serviceable shallow wells and presence of deep wells with water quality problem and/or low yielding aquifers.
- (b) Occurrence of impervious rocks beneath the Recent formation at shallow depth.
- 5) Based on the information provided by NWRB's well inventory and the data obtained through the questionnaires, well specification for each municipality is established as shown in the map. These specifications are used as references in evaluating the groundwater availability in each locality. Individual well locations with technical information are presented in Figure 7.6.1, Data Report.

#### (3) Future Updating and Utilization of the Map

For future updating