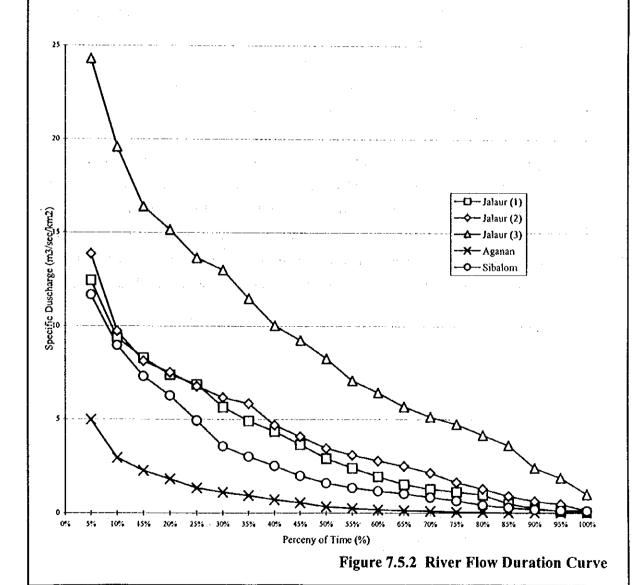

0       | 3.44       | 8.25             | 0.33       | 1.58     |
| 60%                   | 1.92       | 2.76       | 6.41             | 0.17       | 1.16     |
| 70%                   | 1.26       | 2.12       | 5.12             | 0.09       | 0.83     |
| 80%                   | 0.96       | 1.28       | 4.15             | 0.03       | 0.42     |
| 90%                   | 0.24       | 0.61       | 2.38             | 0.01       | 0.18     |
| 100%                  | 0.03       | 0.11       | 0.98             | 0.01       | 0.10     |
| Data Period           | 1956-'70   | 1956-'69   | 1956-'70         | 1957-'69   | 1957-'70 |

Source; Philippine Water Resources Summary Data, as of Jan. 1980 by NWRC
Interim Report, Master Plan Study on Water Resources Management, as of Oct. 1997 by NWRB



In determining the river maintenance flow, such factors as runoff characteristics, navigation, fishing, picturesque scenery, salt water intrusion, clogging of river mouth, riparian structures, groundwater table, flora and fauna, and river water quality shall be considered to maintain the normal function of the river. In the Philippines, 10% of the dependable flow of the river is required as minimum maintenance flow. Therefore, the maintenance flow was calculated as the dependable flow for irrigation, which equals to 80% (5-year return-period) of the whole hydrological period.

É

Finally, the exploitable potential of surface water in the province was studied in the case of inflow to and outflow from the respective municipalities. The results are summarized in Table 7.5.2.

#### (3) Surfa