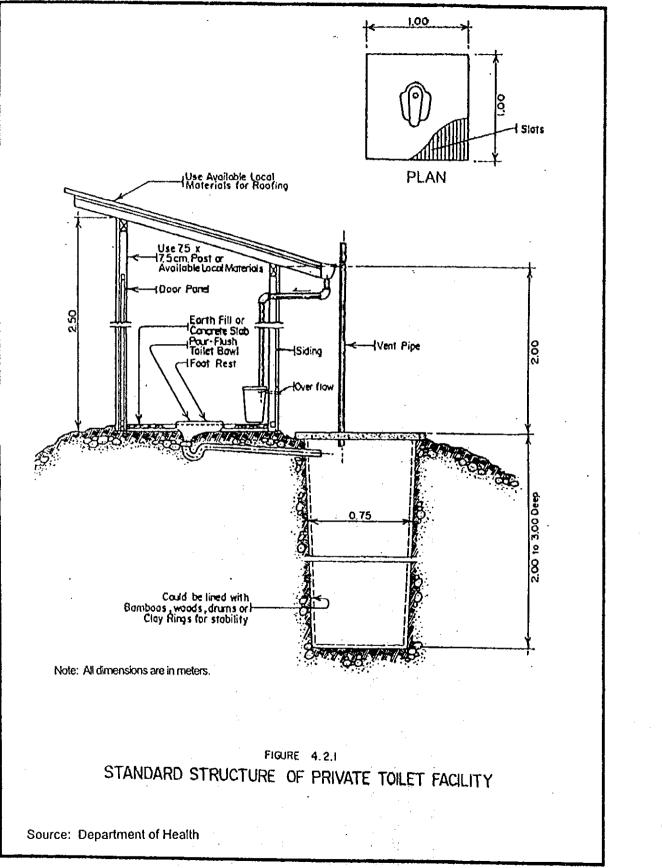

|                            | 907.810                        | 115,523   | 55,322               | 170,844 | 9                        | 657,187 | 56           | 320.972                    | 27    | 978,160   | 83 |
|                              | Totai  | 741.782                                         | 352.807                    | 1,094,590                      | 140,009   | 66.379               | 206,388 | 5                        | 806.413 | 54           | 391,991                    | 26    | 1,198,403 | 80 |

•

Table 4.1.6 (b) Estimation of Population Covered by Safe and Unsafe Source by Municipality (Cont'd)

and the second of the second second second

4 - 63

# 4.2 Sanitation and Sewerage

# 4.2.2 Types of Facilities and Definition of Service Level Standard



4 - 64



9



۲

| 8661                 |
|----------------------|
| tural J              |
| Irban and Rural 1998 |
| ty, Urban            |
| micipality,          |
| , Muni               |
| , by                 |
| y Type,              |
| ĥ                    |
| ld Toilets by Type   |
| L bi                 |
| eho                  |
| ge of Househo        |
| fΗ                   |
| ge o                 |
| erag                 |
| 202                  |
| rvice C              |
| ŗ,                   |
| ŏр                   |
| an.                  |
| lities and Servi     |
| acil                 |
| μE                   |
| atio                 |
| anit                 |
| С                    |
| 4.2.                 |
| ble                  |
| Ta                   |

|