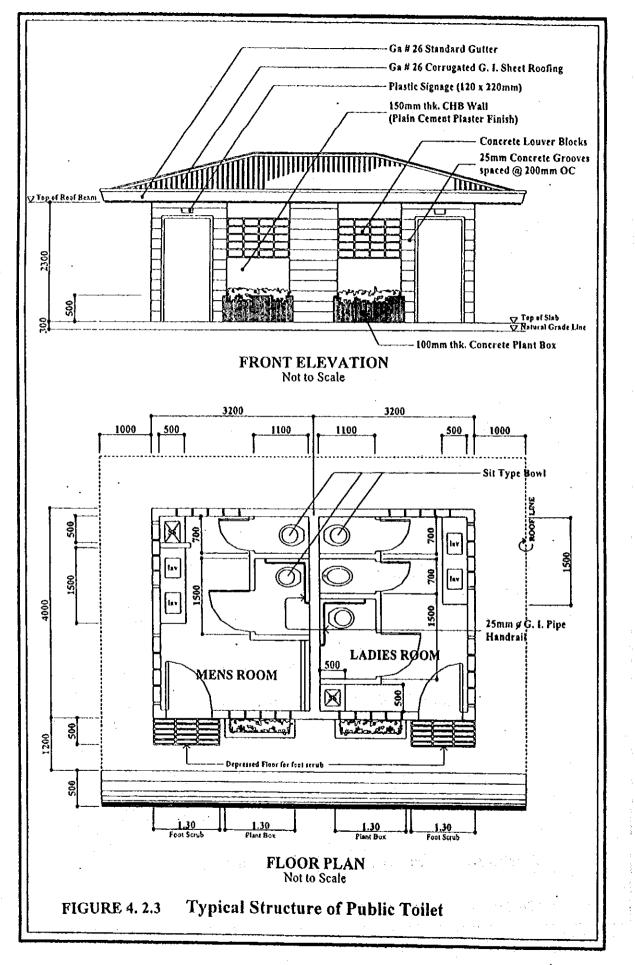

|                            | 907.810                        | 115,523   | 55,322               | 170,844 | 9                        | 657,187 | 56           | 320.972                    | 27    | 978,160   | 83 |
|                              | Totai  | 741.782                                         | 352.807                    | 1,094,590                      | 140,009   | 66.379               | 206,388 | 5                        | 806.413 | 54           | 391,991                    | 26    | 1,198,403 | 80 |

•

Table 4.1.6 (b) Estimation of Population Covered by Safe and Unsafe Source by Municipality (Cont'd)

and the second of the second second second

4 - 63

# 4.2 Sanitation and Sewerage

# 4.2.2 Types of Facilities and Definition of Service Level Standard



4 - 64



9



۲

| 8661                 |
|----------------------|
| tural J              |
| Irban and Rural 1998 |
| ty, Urban            |
| micipality,          |
| , Muni               |
| , by                 |
| y Type,              |
| ĥ                    |
| ld Toilets by Type   |
| L bi                 |
| eho                  |
| ge of Househo        |
| fΗ                   |
| ge o                 |
| erag                 |
| 202                  |
| rvice C              |
| ŗ,                   |
| ŏр                   |
| an.                  |
| lities and Servi     |
| acil                 |
| μE                   |
| atio                 |
| anit                 |
| С                    |
| 4.2.                 |
| ble                  |
| Ta                   |

|