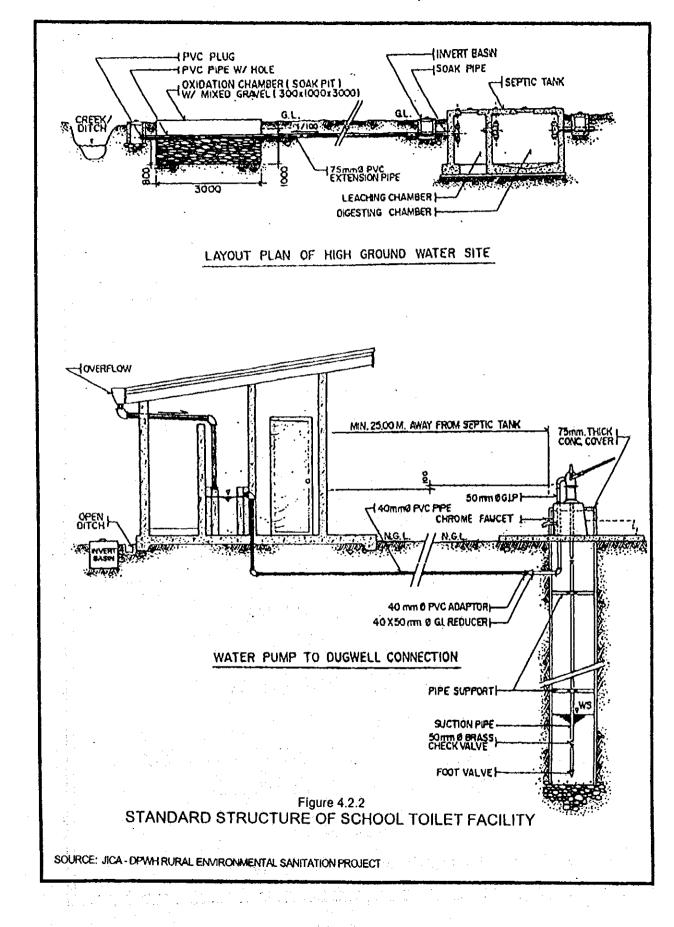

|                            | 907.810                        | 115,523   | 55,322               | 170,844 | 9                        | 657,187 | 56           | 320.972                    | 27    | 978,160   | 83 |
|                              | Totai  | 741.782                                         | 352.807                    | 1,094,590                      | 140,009   | 66.379               | 206,388 | 5                        | 806.413 | 54           | 391,991                    | 26    | 1,198,403 | 80 |

•

Table 4.1.6 (b) Estimation of Population Covered by Safe and Unsafe Source by Municipality (Cont'd)

and the second of the second second second

4 - 63

# 4.2 Sanitation and Sewerage

# 4.2.2 Types of Facilities and Definition of Service Level Standard



4 - 64



9



۲

| 8661                 |
|----------------------|
| tural J              |
| Irban and Rural 1998 |
| ty, Urban            |
| micipality,          |
| , Muni               |
| , by                 |
| y Type,              |
| ĥ                    |
| ld Toilets by Type   |
| L bi                 |
| eho                  |
| ge of Househo        |
| fΗ                   |
| ge o                 |
| erag                 |
| 202                  |
| rvice C              |
| ŗ,                   |
| ŏр                   |
| an.                  |
| lities and Servi     |
| acil                 |
| μE                   |
| atio                 |
| anit                 |
| С                    |
| 4.2.                 |
| ble                  |
| Ta                   |

|