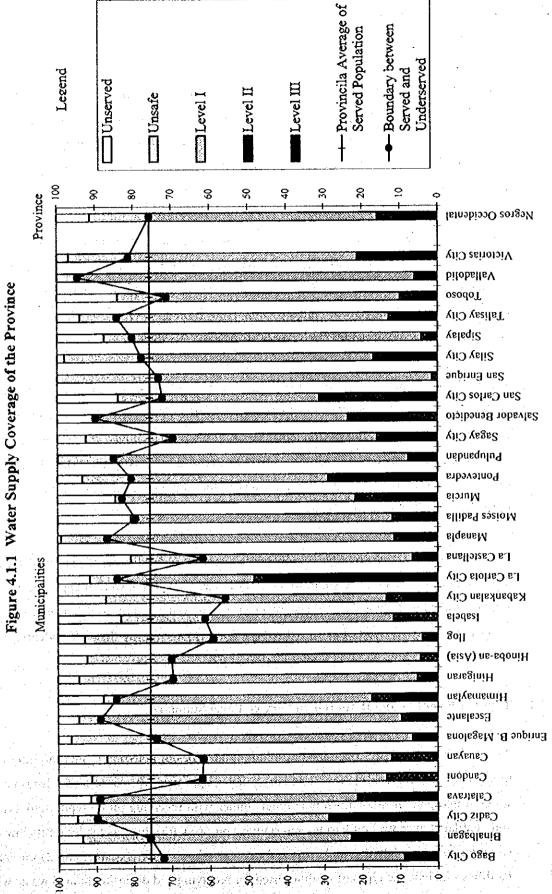

There are 32 Level III systems covering 26 municipalities/cities in the province operated under different kinds of ownership (authority or association) as shown in Table 4.1.2 together with their service coverage in 1998 (details are referred to in Table 4.1.1, Supporting Report). These are:

4:-3

Likewise, the other municipalities/cities have Level III systems managed by WDs or LGUs, with their served population ranging from about 900 to 8,300 in provision of deep well and/or spring sources. These municipalities/cities are Bago, Cauayan, Enrique B. Magalona, Escante, Hinigaran, Ilog, La Castellana, Manapla, Moises Padilla, Murcia, Pulupandan, Sipalay, Talisay, Toboso and Valladolid.

Generally, waterworks with spring sources are simply managed without higher expertise needed and in provision of lower water charges.

Some Level-III systems, among the above, practice scheduled water supply (intermittent water supply) due to insufficient water source capacity. Even in case of enough water sources, intermittent water supply is forced due to insufficient capacity of the facilities (distribution pipe) against current water demand. Concerned municipalities/cities relevant to the problem are Cadiz, Calatrava, Toboso and Valladolid. Lack of due consideration in D/D stage for expansion of the system was also observed.

The other 5 municipalities such as Candoni, Hinoba-an, Isabela, Salvador Benedicto and San Enrique have no Level III system/s both in urban and rural area at present.

|                       |                    | Wat             | er Consump                     | tion          |        |          | ÷ .   | Serv     | ice Cover | rage   |          |           |        |
|-----------------------|--------------------|-----------------|--------------------------------|---------------|--------|----------|-------|----------|-----------|--------|----------|-----------|--------|
| Name of               | Name of            | Type of         | Water                          | Domestic      | No. of | Brgys, S | erved | No. of H | lousehold | Served | No. of P | opulation | Served |
| Municipality/<br>City | Operating Body     | Water<br>Source | Consump-<br>tion<br>(cu.m/day) | Supply<br>(%) | Urban  | Rural    | Total | Urban    | Rural     | Total  | Urban    | Rural     | Total  |
| Rago City             | Bago City WD       | DW/SP           |                                |               | . 2    | 3        | 5     | . 954    | 204       | 1,158  | 5,724    | 1,224     | 6,94   |
| Binalbagan            | Binalbagan WD      | DW              | 1,511                          | 91            | 5      | 4        | 9     | 1,280    | 869       | 2,149  | 7,680    | 5,214     | 12,89  |
| Cadiz City C<br>C     | Cadiz City WD      | DW/SP           | 1,203                          | 94            | 6      |          | 6     | 6,553    | a arte    | 6,553  | 32,767   |           | 32,76  |
| Cadiz City Ci<br>Ci   | Cadiz City WW      | DW              | 5                              | 100           |        | 1        | 1     |          | 306       | 306    |          | 1,500     | 1,50   |
|                       | Cadiz City WWS     | DŴ              | 5                              | 100           |        | - 1      | 1     |          | 300       | 1. 300 | 1.12     | 1,500     | 1,50   |
|                       | Municipal Total    | DW/SP           | 1,213                          | 94            | 6      | 2        | 8     | 6,553    | 606       | 7,159  | 32,767   | 3,000     | 35,76  |
| Calatrava             | Calatrava WS       | SP              | 133                            | 100           | 4 -    | 1        | 5     | 2,135    | 391       | 2,526  | 10,269   | 2,346     | 12,61  |
| Cauayan               | Laa Water Assn     | SP              | (s                             | 1. 1.1        |        | 1016-    | 1     | 1        | 150       | 150    | 1. 2. 6  | 900       | 90     |
| Enriqu <b>e B</b> .   | EBM Waterworks     | DW              | 533                            | 100           | .3     | 1        | 4     | 700      | 70        | 770    | 3,500    | 350       | 3,85   |
| Escalante             | Escalante WD       | DgW/SP          | 2,535                          | 20            | 1      | 5 5      | 6     | 794      | 220       | 1,014  | 4,764    | 1,320     | 6,08   |
|                       | Escalante WW       | DW/SP           | 157                            | 100           | 1      |          |       | 146      |           | 146    | 759      |           | 75     |
|                       | Municipal Total    | DW/SP           | 2,692                          | 24            | 2      | 5        | 1.7   | 940      | 220       | 1,160  | 5,523    | 1,320     | 6,84   |
| Himamaylan            | Himamaylan WD      | DW              | 1,297                          | 90            | 4      | 15       | 19    | 831      | 797       | 1,628  | 4,986    | 4,782     | 9,76   |
| Hinigaran             | Hinigaran WD       | DW              | 292                            | . 85          | 2,4    | , 20     | 24    | 158      | 357       | 515    | 948      | 2,142     | 3,09   |
| llog                  | llog WD            | SP              |                                |               |        |          | 1     | 200      | ****      | 200    | 1,200    |           | 1,20   |
| Kabankalan,           | Kabankalan City    | ., DW/SP -      | . 1,624                        | .85           | 1      | 12       | 13    |          | , 2,297   | 2,327  | 180      | 13.782    | 13,96  |
| La Carlota City       | La Carlota City WD | DW/SP           | 3,500                          |               | 4      | 6        | 10    | 2,770    | 1,560     | 4,330  |          |           | 25,98  |