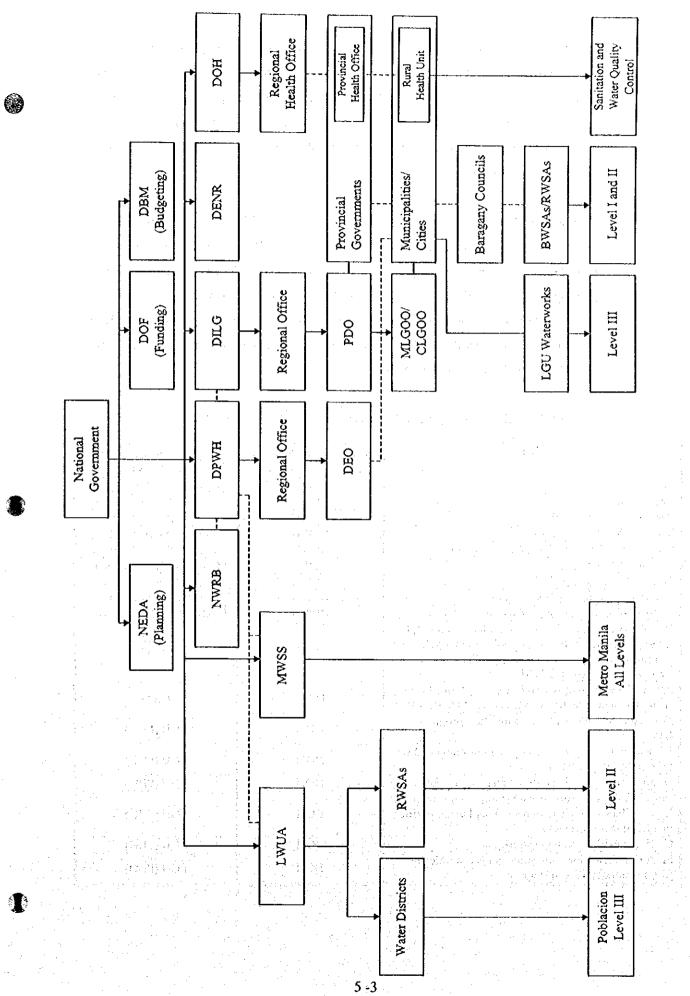

the sector is still in transition. The new sector role and respective responsibilities of the LGUs and national agencies are defined in the IRR.

At the national government level, there are three line agencies (DPWH, DILG and DOH) and two government-owned and controlled corporations (MWSS and LWUA) which are responsible for sector project implementation (refer to Figure 5.3.1). A regulatory board, the National Water Resource Board (NWRB) coordinates the overall policy framework for water resources development and management. In addition to these agencies, there are other government agencies but they are concerned with macro planning, natural resources allocation decisions and environmental protection and management.

line on sector provide sector approximation of the sector of the sector



Figure 5.3.1 Functional Relationships

. ) At the local level, field offices of national government agencies are present to guide and assist LGUs. The water districts/waterworks and BWSAs/RWSAs deal with the actual delivery of water in different service levels. Also, some LGUs operate provincial and/or municipal water supply systems by themselves. The private sector, non-government or-ganizations and community-based organizations also undertake water supply and sanitation activities in the rural communities.

With the government decentralization and issuance of the NEDA Board Resolution No.4, drastic changes took place among the DPWH, DILG, DOH and LGUs. The transition functions of these agencies are presented in Table 5.3.1. As shown, the function of implementing water supply projects (