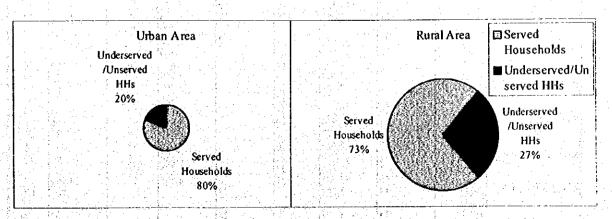

|             | 3,574                        | ليسبيه      |  |  |
| Provincial Total     | 144.329  | 261.194   | 405.523 | 116.147                                          | 80          | 28.182               | 20          | 189.625                 | $\Box u$    | 71.569             | 27              | 305.772                      | 75          | 99.751                       | 25          |  |  |

| Table 4.2.1 Sanitation Facilities and Service Coverage of Household Toilets, Urban and Rural, 1998 |
|----------------------------------------------------------------------------------------------------|
|----------------------------------------------------------------------------------------------------|

9

Figure 4.2.1 Provincial Service Coverage of Household Toilet Facilities, 1998



| Municipality/                                                                                                   | City              | Number of  | Total No. of            |           | r of Toilet                            |              | Service Coverage |                                       |                 |  |  |  |  |
|-----------------------------------------------------------------------------------------------------------------|-------------------|------------|-------------------------|-----------|----------------------------------------|--------------|------------------|---------------------------------------|-----------------|--|--|--|--|
|                                                                                                                 |