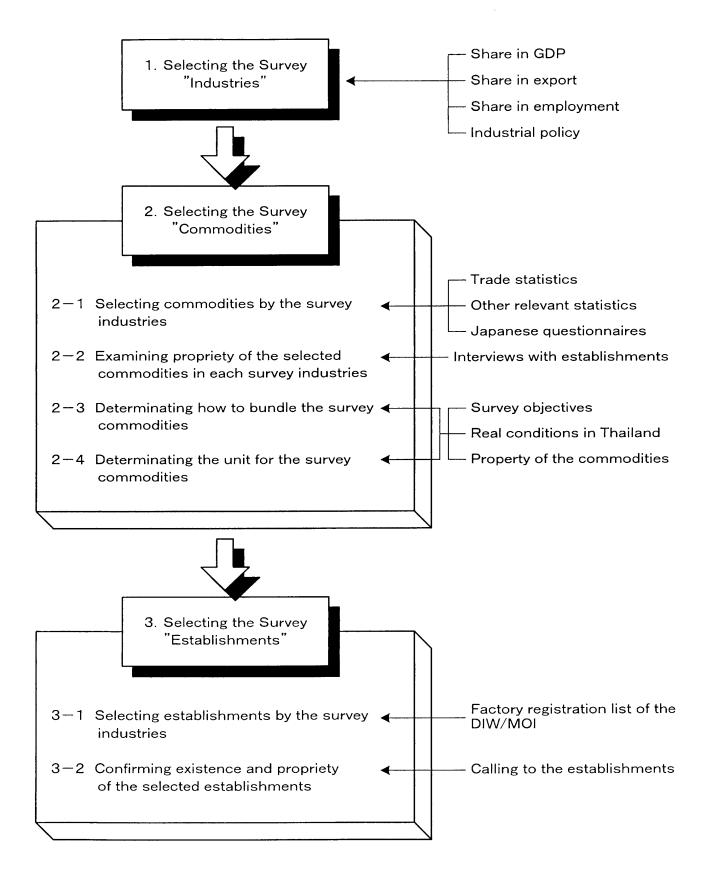

After this selection of industries, IDSS prepared a codex to convert TSIC to ISIC codes, and the study team utilized this codex for the expansion in 2nd stage.

The major selection criteria are described below and a general workflow of the selection process is summarized in Chart 1.1.1. Industry selection is carried out first, followed by selection of commodities or commodity groups. Selection of individual establishments is made in the final step.

#### 1.1.2.1 First step screening: selection criteria based on economic data

(1) Industrial Census in 1997 by NSO

Industrial classification by the GDP account in the 1st stage is made on the basis of the TSIC three-digit codes (major group). Industrial Census in 1997 by NSO based on ISIC was available later 1999. The GDP ranking table by ISIC four-digit code was applied to the 2nd stage. As the 2nd stage, total number of sectors is 34, adding 24 sectors.

#### (2) Major export items in trade statistics

Commodities in export statistics were utilized as reference to select major commodities. The country's export statistics are based on a special coding system, which corresponds (although not highly matching at a particular level) to four-digit, five-digit codes or lower (individual commodities) under the TSIC classification. So far as it is very difficult to match export items with industry categories level under the TSIC coding, major export items were first identified in export statistics and were collated against the TSIC five-digit code industries. Then, they were used as supplemental indicator in the selection process (see Table 1.1.2).

Chart 1.1.1 Procedures for Selection of Survey Objects

表1.1.2 GDP Share and Number of Establishments for 34 Industries

| -   | 10131       | Victor Addree               |                          | Derbite          | 1:1-1     | 10                 | Ni f history                                                                                                                                               |                                       |
|-----|-------------|-----------------------------|--------------------------|------------------|-----------|--------------------|------------------------------------------------------------------------------------------------------------------------------------------------------------|---------------------------------------|
| -   | 1512        | Value Auucu<br>73 240 559 1 |                          | ranking<br>11    | 1011      | 0%<br>VC C         |                                                                                                                                                            | 430 compared description              |
| · · | 1512        | 1.000,070,02                | 2007 0                   | •                | 2         | F.C.3              |                                                                                                                                                            |                                       |
| 1   | cici        | 24,800,900.2                | 7.49%                    | ×                |           |                    | 3/3                                                                                                                                                        | 3/3 canned veg/mit                    |
| m   | 1542        | 16,535,364.8                | 1.66%                    | 22               |           |                    | 54                                                                                                                                                         | 54 sugar                              |
| 4   | 1551        | 20,017,329.6                | 2.01%                    | 17               |           |                    | 19                                                                                                                                                         | 19 alcoholic drinks                   |
| ŝ   | 1553        | 25,200,256.1                | 2.52%                    | 2                | đ         | 2.52               | 9                                                                                                                                                          | beer                                  |
| 9   | 1554        | 20,985,746.4                | 2.10%                    | 15               |           |                    | 225                                                                                                                                                        | soft drinks                           |
| -   | 1600        | 30,668,864.5                | 3.07%                    | 3                |           |                    | 238                                                                                                                                                        | tobacco                               |
| ×   | 1711        | 26,846,955.6                | 2.69%                    | 9                | d         | 2.69               | 748                                                                                                                                                        | 748 spinning/weaving                  |
| 6   | 1810        | 23,666,411.2                | 2.37%                    | 10               | <u>م</u>  | 2.37               | 1,861                                                                                                                                                      | clothes                               |
| 10  | 2101        | 19,212,992.4                | 1.92%                    | 20               |           |                    | 107                                                                                                                                                        | paper                                 |
| 11  | 2320        | 32,476,766.2                | 3.25%                    | 2                | d         | 3.25               | 38                                                                                                                                                         | 38 petrolum refining                  |
| 12  | 2411        | 19,391,035.7                | 1.94%                    | 19               |           |                    | 157                                                                                                                                                        | 157 basic chemicals exc. Fert         |
| 13  | 2519        | 24,116,275.4                | 2.42%                    | 6                |           |                    | 446                                                                                                                                                        | 446 rubber products                   |
| 4   | 2520        | 27,038,682.1                | 2.71%                    | 5                |           |                    | 1,272                                                                                                                                                      | 1,272 plastic products                |
| 15  | 2694        | 19,652,759.6                | 1.97%                    | 18               | d         | 1.97               | 99                                                                                                                                                         | cement                                |
| 16  | 2695        | 23,078,141.3                | 2.31%                    | 13               |           |                    | 1,259                                                                                                                                                      | concrete products                     |
| 1   | 3000        | 28,023,746.7                | 2.81%                    | 4                |           |                    | 58                                                                                                                                                         | computer/printer                      |
| 3   | 3120        | 19,137,593.2                | 1.92%                    | 21               |           |                    | 128                                                                                                                                                        | 128 elect. Distribution/control eq.   |
| 19  | 3210        | 23,320,351.5                | 2.34%                    | 12               | <u>م</u>  | 2.34               | 132                                                                                                                                                        | 132 tubes/ic/semiconductors           |
| 20  | 3230        | 22,925,757.1                | 2.30%                    | 14               | d         | 2.3                | 16                                                                                                                                                         | radio/tv                              |
| 51  | 3410        | 104,051,900.2               | 10.42%                   | 1                | <u>م</u>  | 10.42              | 107                                                                                                                                                        | 107 cars/trucks                       |
| 22  | 3430        | 20,553,314.7                | 2.06%                    | 16               |           |                    | 377                                                                                                                                                        | 377 auto parts                        |
| 23  | #1514       | 5,134,029.0                 | 0.51%                    | 49               |           |                    | 78                                                                                                                                                         | 78 veg, oil                           |
| 24  | #1533       | 7,666,290.4                 | 0.77%                    | 39               |           |                    | 169                                                                                                                                                        | 169 animal feed                       |
| 25  | #1911       | 4,805,190.3                 | 0.48%                    | 53               |           |                    | 82                                                                                                                                                         | tanned leather                        |
| 26  | 26 #2424    | 6,003.911.1                 | 0.60%                    | 43               |           |                    | 130                                                                                                                                                        | soap-detergents                       |
| 27  | #2511       | 11,926,733.2                | 1.19%                    | 27               |           |                    | 94                                                                                                                                                         | tyre/tube                             |
| 28  | *1920       | 8,816,797.1                 | 0.88%                    | 36               |           |                    | 513                                                                                                                                                        | leather shoes                         |
| 29  | *2710       | 11,085,079.5                | 1.11%                    | 30               |           |                    | 181                                                                                                                                                        | basic steel                           |
| 30  | *2899       | 10,685,161.4                | 1.07%                    | 31               |           |                    | 672                                                                                                                                                        | 672 metal products                    |
| 3   | *2919       | 11,449,013.7                | 1.15%                    | 29               |           |                    | 238                                                                                                                                                        | 238 other machinery (air conditioner) |
| 33  | *3320       | 8,931,555.2                 | 0.89%                    | 35               |           |                    | 30                                                                                                                                                         | 30 eyeglasses/lense                   |
| 33  | *3591       | 4,627,438.3                 | 0.46%                    | 55               |           |                    | 100                                                                                                                                                        | 100 motorcycle                        |
| 33  | *3592       | 231,975.8                   | 0.02%                    | 108              |           |                    | 32                                                                                                                                                         | 32 bicycle                            |
| 34  | *3610       | 14,424,684.7                | 1.45%                    | 24               |           |                    | 988                                                                                                                                                        | furniture                             |
|     |             |                             | 70.22%                   |                  |           | 30.2               | 11,499                                                                                                                                                     |                                       |
|     | TTL         | 998,144.453.5               | 100.00%                  |                  |           |                    |                                                                                                                                                            |                                       |
|     | Notes: 1. 1 | Industries with ISIC 4-6    | ligit codes with (*) are | those selected a | as a resi | It of 2-digit chee | Notes: 1. Industries with ISIC 4-digit codes with (*) are those selected as a result of 2-digit check. If there is no 4-digit industry in the said 2-digit | in the said 2-digit                   |