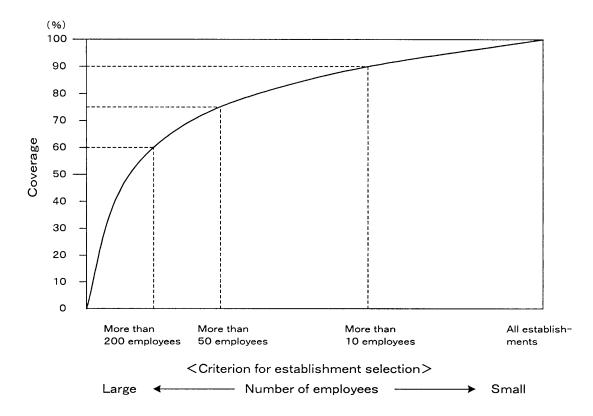

blishments should be surveyed as far as possible.

On the other hand, for a commodity produced by a large number of small and medium-sized establishments, selection should be made according to a fixed criterion, say "more than 20 employees." In this case, the ratio of total production value (or total employees) of the selected establishments to the grand total production value (or grand total employees) of the commodity, which represent the survey coverage, should be over 70% to secure the statistical reliability. Based on the example in Figure 1.3.1, the coverage for the commodity A is around 75% with the criterion of "more than 50 employees", while it decreases to 60% with "more

than 200 employees". Accordingly, the criterion for the commodity A had better be "more than 50 employees".



Figure 1.3.1 Criterion for Establishment Selection and Coverage

The present Current Survey of Production conducted by the IIC is by no means perfect, in terms of above-mentioned a) and b). Nevertheless, some of the selected commodities are considered to have already satisfied the coverage required for dissemination of their absolute figures. For instance, the commodities belonging to relatively oligopolistic industries such as "beer", "petroleum refineries," and "cement" are thought to be ready for dissemination compared to others.

When disseminating the industrial information other than the Industrial Indices, it should be published with the indices through the same media. They must not be separated so that statistical users are not baffled by a plethora of media. Especially, the Indu