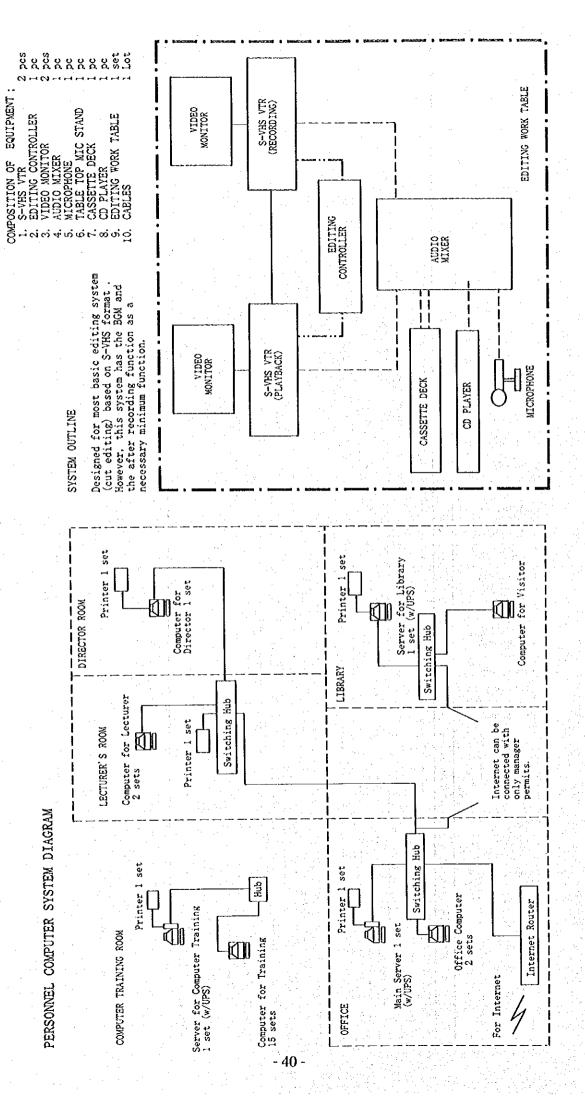

| 4-37                                                         | 4-38                                                       | 4-39                                                                    | 4-40                                                               | 4-41                                                             | 4-42                                                                                  | ,                                                        | つ<br>ず<br>**                               | 4-44                                                                                 | 4-45                                                                                                                                                |



2-4 AV SYSTEM FOR THE LOBBY

2-13 SOUND SYSTEM FOR THE MULTI-PURPOSE ROOM

SYSTEM OUTLINE

Install a 42 inch plasma display in the lobby, and supply audio visual service and beneficial information to the visitors. Reception of BS broadcasting is possible.







| 잂           | MULTIPURPOSE ROOM                   |      |
|-------------|-------------------------------------|------|
|             | Name of Equipment                   | Q'ty |
| Screen      | (Ceiling Mount)                     | ļ    |
| Sound       | Sound System for Multi-Purpose Room | -    |
| Desk (      | Trainer)(for 2 persons: L=1,500)    | 81   |
| Chair (     | [rginee]                            | 159  |
| White Board | ioard (Movable)                     | 4    |
| Stage (     | (Movable)