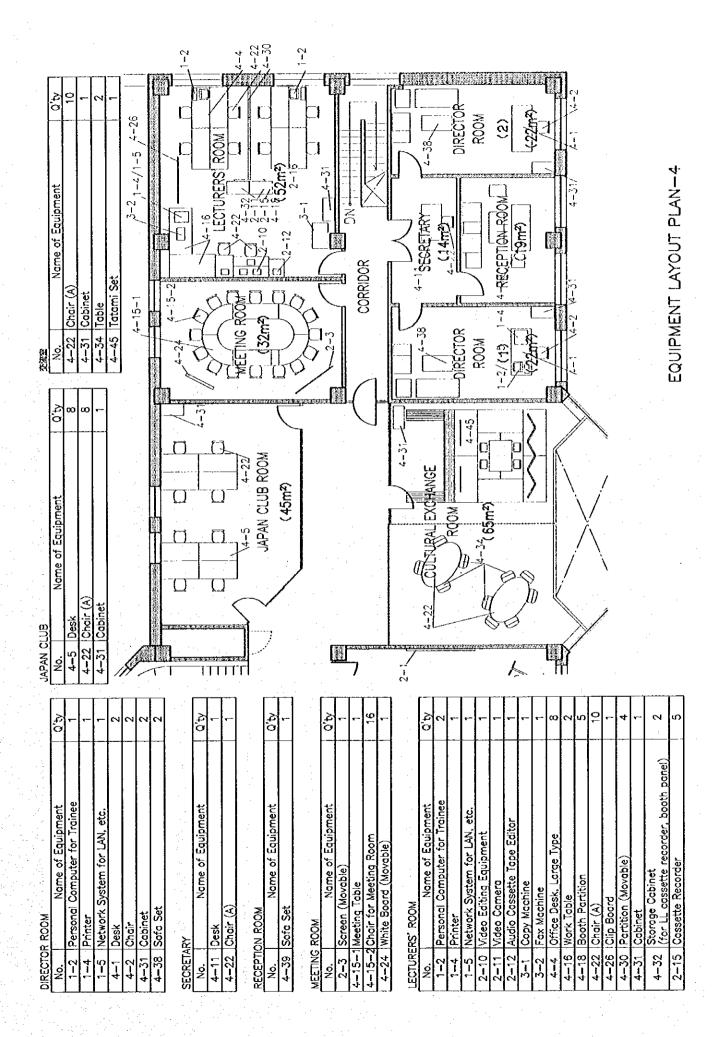

# II. Planned Equipment List

| F00R          | FOOR AREA |
|---------------|-----------|
| 1ST FOOR      | 870mt     |
| 2ND FOOR      | 640m²     |
| TOTAL         | 1,510m    |
| BUILDING AREA | 890mt     |

1:200

THE PROJECT FOR ESTABLISHMENT OF THE JAPAN—MONGOLIA CENTER FOR HUMAN RESOURCES DEVELOPMENT COOPERATION IN MONGOLIA

PLANNED EQUIPMENT LIST

|        | EQUIPMENT LIST                      |      |         | EQUIPMENT LIST                      |              |        | EQUIPMENT LIST                                   |     |
|--------|-------------------------------------|------|---------|-------------------------------------|--------------|--------|--------------------------------------------------|-----|
| o<br>Z | Name of Equipment                   | 0,17 | Ņ.      | nt                                  | Q'tv         | No.    | Name of Equipment                                | Ŏ.  |
|        | 1. COMPUTER                         | L    | 61      | CD Player                           | 3            | 4-7    | Chair (Trainee)                                  | 159 |
| 1-1    | Server                              | က    | 2.10.9  | Editing Work Table                  | 3            | 4-8    | Chair (Trainee)                                  | 62  |
| 1-2    | Personal Computer for Trainee       | 25   | 2-10-10 | Cables                              | 3            | 4-9    | Desk for Computer                                | П   |
| 5.5    | 17PS                                | က    | 2.11    | Video Camera                        | <b>,-</b> -( | 4-10   | Desk for Computer                                | 15  |
| 1-4    | Printer                             | ស    | 2.12    | Audio Cassette Tape Editor          | -            | 4-11   | Desk                                             | 1-1 |
| 1.5    | Network System for LAN, etc.        | ro.  | 2-13    | Sound System for Multi-Purpose Room |              | 4.12   | OA Table                                         | p-1 |
| 1-6    | Network System for Internet         | -    |         | Consisting of;                      |              | 4-13   | Meeting Table                                    |     |
|        | 2. AUDIO VISUAL EQUIPMENT           |      | 2-13-1  | Multi-media Projector               | (1)          | 4-14   | Chair for Meeting Table                          | 8   |
| 2-1    | Screen (Ceiling Mount)              | 4    | 2-13-2  | VTR                                 | (ī)          | 4-15-1 | Meeting Table                                    | 1   |
| 2-2    | Screen (Movable)                    | 27   | 2-13-3  | Audio Mixer                         | (1)          | 4-15-2 | Chair for Meeting Room                           | 16  |
| 2.3    | Screen (Movable)                    | Н    | 2.13.4  | Audio Cassette Recorder             | (1)          | 4-16   | Work Table                                       | თ   |
| 2-4    | AV System for the Lobby             |      | 2-13-5  | CD Player                           | (1)          | 4-17   | Reading Desk                                     | ??  |
|        | Consisting of ;                     |      | 2-13-6  | Wireless Tuner                      | (1)          | 4-18   | Booth Partition                                  | ıo  |
| 2-4-1  | Large TV Display                    | 3    | 2-13-7  | Wireless Antenna                    | <u>(S)</u>   | 4-19   | AV Booth                                         | 4   |
| 2-4-2  | Stand for TV                        | 3    | 2-13-8  | Radio Tuner                         | (1)          | 4-20   | Booth for Consulting                             | 63  |
| 2-4-3  | Video Recorder                      | 3    | 2-13-9  | Radio Antenna                       | (T)          | 4-21   | Booth for Personal Computer                      | 5   |
| 2-4-4  | Power Amplifier                     | ∂    | 2-13-10 | Video / Audio Selector              | (1)          | 4-22   | Chair (A)                                        | 49  |
| 2-4-5  | Speaker                             | গ্ৰ  | 2-13-11 | BS tuner                            | (1)          | 4.23   | Chair (B)                                        | 31  |
| 2-4-6  | Video and audio selector            | €    | 2-13-12 | Wireless Microphone                 | (1)          | 4-24   | White Board (Movable)                            | 6   |
| 2-4-7  | BS tuner                            | 0    | 2-13-13 | Tie-Clip Type Wireless Microphone   | ਰੇ           | 4-25   | Card Case for Library                            | 5   |
| 2-4-8  | Antenna Cables, etc.                | ਹ    | 2-13-14 |                                     | (1)          | 4-26   | Olip Board                                       | 'n  |
| 2-4-9  | Equipment Rack                      | €    | 2-13-15 |                                     | <u>:</u>     | 4-27   | Clip Board                                       | 4   |
| 2-5    | Parabola Antenna                    |      | 2-13-16 | Room Speaker                        | <u>છ</u>     | 4-28   | Rack for Magazine and News Paper                 | 3   |
| 2-6-1  | Multi-media Projector               | 61   | 2-13-17 | Table Top Microphone Stand          | 3            | 4-29   | Display Panel                                    | 10  |
| 2-6-2  | Stand for Multi-media Projector     | 61   | 2-13-18 | Floor Microphone Stand              | (1)          | 4.30   | Partition (Movable)                              | ₹!  |
| 2-6-3  | Amplifier                           | 67   | 2-13-19 | Equipment Rack (Movable)            | (1)          | 4-31   | Cabinet                                          | 6   |
| 2-6-4  | Room Speaker                        | 62   | 2.13.20 |                                     | (1)          | 4-32   | Storage Cabinet (for LL cassette recorder, booth | c1  |
| 2-7-1  | Video Camera Display Unit           | 67   | 2-13-21 | _                                   | Ξ            | 4-33   | Chair and Table Set (for Lobby)                  | _   |
| 2-7-3  | Stand for Video Camera Display Unit | 23   | 2-14    | Portable PA Amp                     | 1            | 4-34   | Table                                            | 73  |
| 2.8.1  | Slide Projector                     | 67   | 2-15-1  | Cassette Recorder                   | z,           | 4-35   | Planter Box                                      | 4   |
| 2-8-2  | Stand for Slide Projector           | 61   | 2-15-2  | Headphone                           | 5            | 4.36   | Book Shelf                                       | 30  |
| 2-9-1  | Monitor TV                          | 4    | 2-16-1  | 16mm Sound Projector                | 1            | 4-37   | Counter (for Library)                            | r-1 |
| 2-9-2  | Video Recorder                      | 4    | 2-16-2  | Stand for 16mm Sound Projector      | 7            | 4-38   | Meeting Table Set (for Director Room)            | 2   |
| 2-10   | Video Editing Equipment             |      |         | 3. OFFICE SUPPLY EQUIMENT           |              | 4-39   | Meeting Table Set (for Reception Room)           | н   |
|        | Consisting of:                      |      | 3.1     | Copy Machine                        | 4            | 4-40   | Stage (Movable)                                  | 9   |
| 2.10-1 | S-VHS Video Recorder                | গ্ৰ  |         | Fax Machine                         | 1            | 4-41   | Coat Hanger                                      | 12  |
| 2-10-2 | Editing Controller                  | 3    |         | 4. FURNITURE                        |              | 4-42   | Storage cabinet for chair                        | Ľ-  |
| 2-10-3 | Video Monitor                       | ତ    | _       | Desk                                | 2            | 4-43   | Storage cabinet for desk                         | 20  |
| 2-10-4 | Audio Mixer                         | 3    | 4-2     | Chair                               | 2            | 4-44   | Dark Curtain (Manual Type)                       | 7   |
| 2-10-5 |                                     | €    |         | Office Desk                         | 5            | 4-45   | Tatami Set                                       | -1  |
| 2-10-6 | Table Top Microphone Stand          | 3    |         | Office Desk, Large Type             | 01           |        |                                                  |     |
| 2-10-7 | Cassette Deck                       | 3    | 4-5     | Desk                                | တ            |        |                                                  |     |
| 2-10-8 | CD Player                           | 3    | 4-6     | Desk (Trainer)                      | 113          |        |                                                  |     |
|        |                                     |      |         |                                     |              |        |                                                  |     |