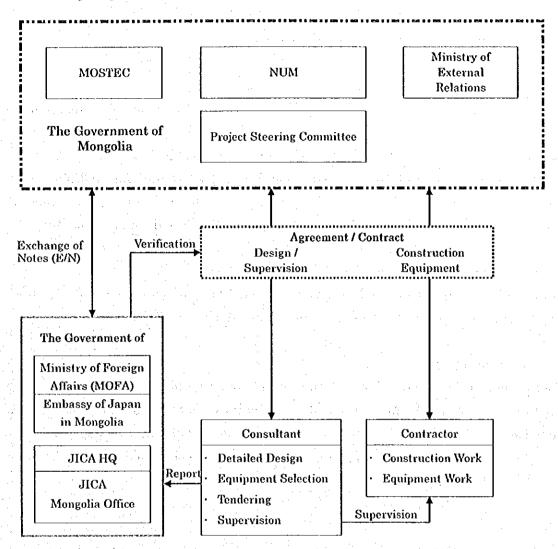

ficate:
  - Issue of payment certificate through examination of the work progress and payment schedule of the contract.
- · Inspection and approval:
  - According to necessity, to conduct inspections on each work in terms of quality and workmanship and provide guidance to the contractor during the construction period.
  - The Consultant shall inspect the completion of the work in accordance with the conditions of the contract, attend the handing over of the completed work, and obtain acceptance from the Client. Also, it shall report to the Government of Japan any important matters related to the progress of the construction work, payment procedures and handing over of the completed work.

The work supervision system and related agencies described above are shown in the following diagram.



Figure 3-1-1 Construction supervision plan

#### 3-1-5 Procurement Plan

The following items should be taken to consideration when procuring construction materials and equipment to be used of the Project.

## (1) Procurement Policy

Most of the construction materials can be procured locally. Hence, the procurement policy is to procure materials in a reasonable manner by considering supply capabilities and quality vis-à-vis local manufacturers and supplies.

Materials to be procured from Japan should be kept to minimum, and should be restricted to items, which cannot be procured locally due to reasonable cost, special specifications, poor performance or simply an insufficient local supply capacity.

## (2) Procurement in Japan

In the case of equipment and materials of which local procure