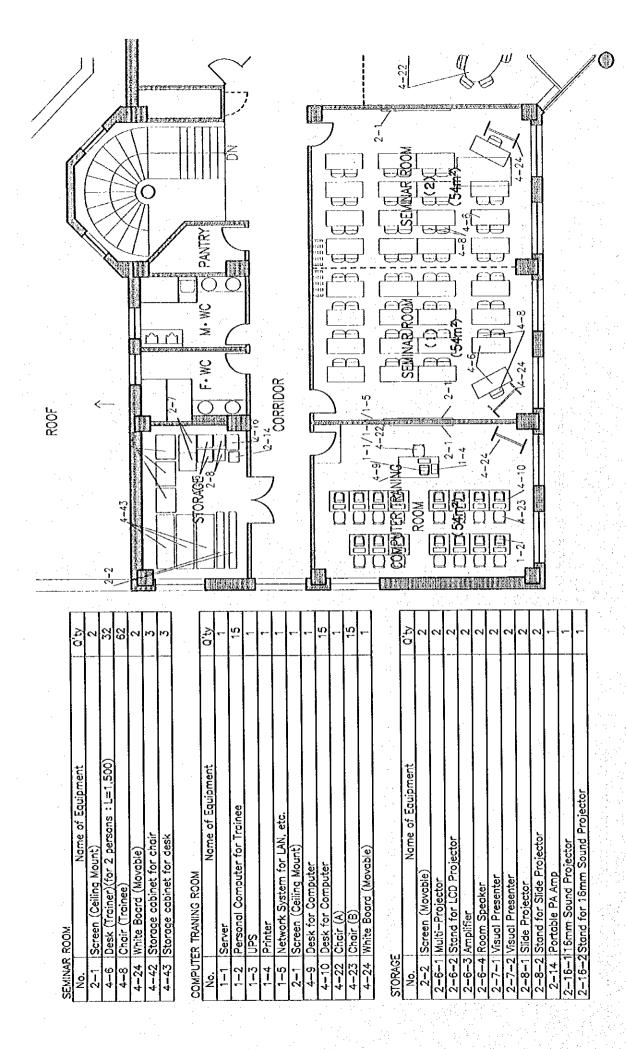

# I. Facility

- 1 Site Plan
- 2-1 First Floor Plan
- 2-2 Second Floor Plan
- 3 Elevation
- 4 Section
- 5 Infrastructure Connection Plan

1:200

THE PROJECT FOR ESTABLISHMENT OF THE JAPAN—MONGOLIA CENTER FOR HUMAN RESOURCES DEVELOPMENT COOPERATION IN MONGOLIA

PLANNED EQUIPMENT LIST

|        | EQUIPMENT LIST                      |      |         | EQUIPMENT LIST                      |              |        | EQUIPMENT LIST                                   |     |
|--------|-------------------------------------|------|---------|-------------------------------------|--------------|--------|--------------------------------------------------|-----|
| o<br>Z | Name of Equipment                   | 0,17 | Ņ.      | nt                                  | Q'tv         | No.    | Name of Equipment                                | Ŏ.  |
|        | 1. COMPUTER                         | L    | 61      | CD Player                           | 3            | 4-7    | Chair (Trainee)                                  | 159 |
| 1-1    | Server                              | က    | 2.10.9  | Editing Work Table                  | 3            | 4-8    | Chair (Trainee)                                  | 62  |
| 1-2    | Personal Computer for Trainee       | 25   | 2-10-10 | Cables                              | 3            | 4-9    | Desk for Computer                                | П   |
| 5.5    | 17PS                                | က    | 2.11    | Video Camera                        | <b>,-</b> -( | 4-10   | Desk for Computer                                | 15  |
| 1-4    | Printer                             | ស    | 2.12    | Audio Cassette Tape Editor          | -            | 4-11   | Desk                                             | 1-1 |
| 1.5    | Network System for LAN, etc.        | ro.  | 2-13    | Sound System for Multi-Purpose Room |              | 4.12   | OA Table                                         | p-1 |
| 1-6    | Network System for Internet         | -    |         | Consisting of;                      |              | 4-13   | Meeting Table                                    |     |
|        | 2. AUDIO VISUAL EQUIPMENT           |      | 2-13-1  | Multi-media Projector               | (1)          | 4-14   | Chair for Meeting Table                          | 8   |
| 2-1    | Screen (Ceiling Mount)              | 4    | 2-13-2  | VTR                                 | (ī)          | 4-15-1 | Meeting Table                                    | 1   |
| 2-2    | Screen (Movable)                    | 27   | 2-13-3  | Audio Mixer                         | (1)          | 4-15-2 | Chair for Meeting Room                           | 16  |
| 2.3    | Screen (Movable)                    | Н    | 2.13.4  | Audio Cassette Recorder             | (1)          | 4-16   | Work Table                                       | თ   |
| 2-4    | AV System for the Lobby             |      | 2-13-5  | CD Player                           | (1)          | 4-17   | Reading Desk                                     | ??  |
|        | Consisting of ;                     |      | 2-13-6  | Wireless Tuner                      | (1)          | 4-18   | Booth Partition                                  | ıo  |
| 2-4-1  | Large TV Display                    | 3    | 2-13-7  | Wireless Antenna                    | <u>(S)</u>   | 4-19   | AV Booth                                         | 4   |
| 2-4-2  | Stand for TV                        | 3    | 2-13-8  | Radio Tuner                         | (1)          | 4-20   | Booth for Consulting                             | 63  |
| 2-4-3  | Video Recorder                      | 3    | 2-13-9  | Radio Antenna                       | (T)          | 4-21   | Booth for Personal Computer                      | 5   |
| 2-4-4  | Power Amplifier                     | ∂    | 2-13-10 | Video / Audio Selector              | (1)          | 4-22   | Chair (A)                                        | 49  |
| 2-4-5  | Speaker                             | গ্ৰ  | 2-13-11 | BS tuner                            | (1)          | 4.23   | Chair (B)                                        | 31  |
| 2-4-6  | Video and audio selector            | €    | 2-13-12 | Wireless Microphone                 | (1)          | 4-24   | White Board (Movable)                            | 6   |
| 2-4-7  | BS tuner                            | 0    | 2-13-13 | Tie-Clip Type Wireless Microphone   | ਰੇ           | 4-25   | Card Case for Library                            | 5   |
| 2-4-8  | Antenna Cables, etc.                | ਹ    | 2-13-14 |                                     | (1)          | 4-26   | Olip Board                                       | 'n  |
| 2-4-9  | Equipment Rack                      | €    | 2-13-15 |                                     | <u>:</u>     | 4-27   | Clip Board                                       | 4   |
| 2-5    | Parabola Antenna                    |      | 2-13-16 | Room Speaker                        | <u>છ</u>     | 4-28   | Rack for Magazine and News Paper                 | 3   |
| 2-6-1  | Multi-media Projector               | 61   | 2-13-17 | Table Top Microphone Stand          | 3            | 4-29   | Display Panel                                    | 10  |
| 2-6-2  | Stand for Multi-media Projector     | 61   | 2-13-18 | Floor Microphone Stand              | (1)          | 4.30   | Partition (Movable)                              | ₹!  |
| 2-6-3  | Amplifier                           | 67   | 2-13-19 | Equipment Rack (Movable)            | (1)          | 4-31   | Cabinet                                          | 6   |
| 2-6-4  | Room Speaker                        | 62   | 2.13.20 |                                     | (1)          | 4-32   | Storage Cabinet (for LL cassette recorder, booth | c1  |
| 2-7-1  | Video Camera Display Unit           | 67   | 2-13-21 | _                                   | Ξ            | 4-33   | Chair and Table Set (for Lobby)                  | _   |
| 2-7-3  | Stand for Video Camera Display Unit | 23   | 2-14    | Portable PA Amp                     | 1            | 4-34   | Table                                            | 73  |
| 2.8.1  | Slide Projector                     | 67   | 2-15-1  | Cassette Recorder                   | z,           | 4-35   | Planter Box                                      | 4   |
| 2-8-2  | Stand for Slide Projector           | 61   | 2-15-2  | Headphone                           | 5            | 4.36   | Book Shelf                                       | 30  |
| 2-9-1  | Monitor TV                          | 4    | 2-16-1  | 16mm Sound Projector                | 1            | 4-37   | Counter (for Library)                            | r-1 |
| 2-9-2  | Video Recorder                      | 4    | 2-16-2  | Stand for 16mm Sound Projector      | 7            | 4-38   | Meeting Table Set (for Director Room)            | 2   |
| 2-10   | Video Editing Equipment             |      |         | 3. OFFICE SUPPLY EQUIMENT           |              | 4-39   | Meeting Table Set (for Reception Room)           | н   |
|        | Consisting of:                      |      | 3.1     | Copy Machine                        | 4            | 4-40   | Stage (Movable)                                  | 9   |
| 2.10-1 | S-VHS Video Recorder                | গ্ৰ  |         | Fax Machine                         | 1            | 4-41   | Coat Hanger                                      | 12  |
| 2-10-2 | Editing Controller                  | 3    |         | 4. FURNITURE                        |              | 4-42   | Storage cabinet for chair                        | Ľ-  |
| 2-10-3 | Video Monitor                       | ତ    | _       | Desk                                | 2            | 4-43   | Storage cabinet for desk                         | 20  |
| 2-10-4 | Audio Mixer                         | 3    | 4-2     | Chair                               | 2            | 4-44   | Dark Curtain (Manual Type)                       | 7   |
| 2-10-5 |                                     | €    |         | Office Desk                         | 5            | 4-45   | Tatami Set                                       | -1  |
| 2-10-6 | Table Top Microphone Stand          | 3    |         | Office Desk, Large Type             | 01           |        |                                                  |     |
| 2-10-7 | Cassette Deck                       | 3    | 4-5     | Desk                                | တ            |        |                                                  |     |
| 2-10-8 | CD Player                           | 3    | 4-6     | Desk (Trainer)                      | 113          |        |                                                  |     |
|        |                                     |      |         |                                     |              |        |                                                  |     |