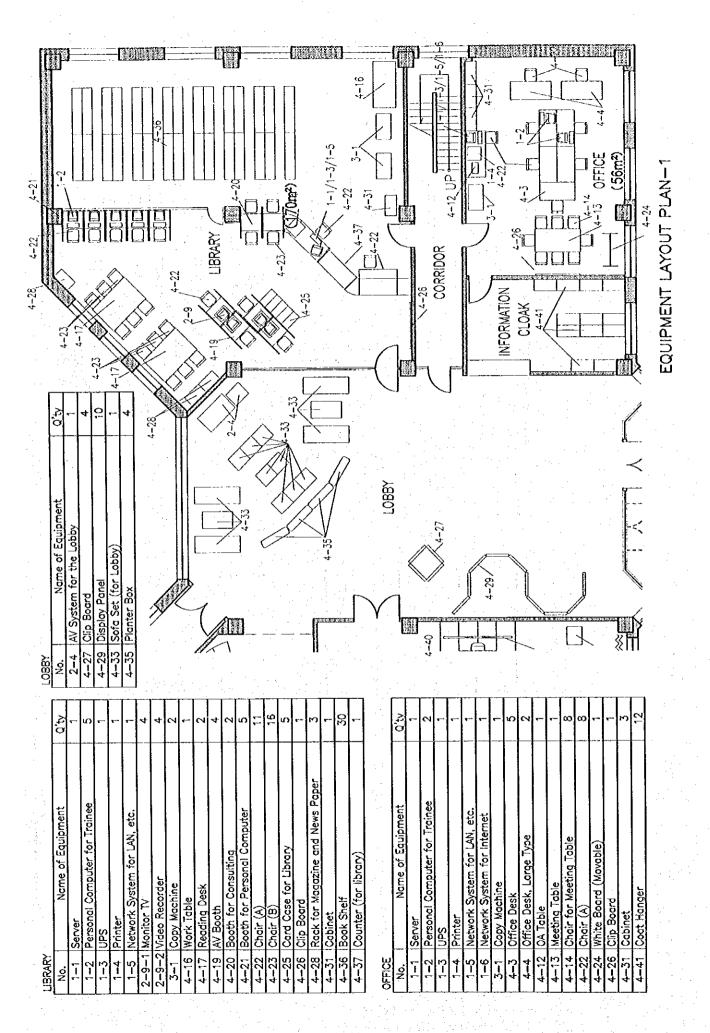

1:200

THE PROJECT FOR ESTABLISHMENT OF THE JAPAN—MONGOLIA CENTER FOR HUMAN RESOURCES DEVELOPMENT COOPERATION IN MONGOLIA

PLANNED EQUIPMENT LIST

|        | EQUIPMENT LIST                      |      |         | EQUIPMENT LIST                      |              |        | EQUIPMENT LIST                                   |     |
|--------|-------------------------------------|------|---------|-------------------------------------|--------------|--------|--------------------------------------------------|-----|
| o<br>Z | Name of Equipment                   | 0,17 | Ņ.      | nt                                  | Q'tv         | No.    | Name of Equipment                                | Ŏ.  |
|        | 1. COMPUTER                         | L    | 61      | CD Player                           | 3            | 4-7    | Chair (Trainee)                                  | 159 |
| 1-1    | Server                              | က    | 2.10.9  | Editing Work Table                  | 3            | 4-8    | Chair (Trainee)                                  | 62  |
| 1-2    | Personal Computer for Trainee       | 25   | 2-10-10 | Cables                              | 3            | 4-9    | Desk for Computer                                | П   |
| 5.5    | 17PS                                | က    | 2.11    | Video Camera                        | <b>,-</b> -( | 4-10   | Desk for Computer                                | 15  |
| 1-4    | Printer                             | ស    | 2.12    | Audio Cassette Tape Editor          | -            | 4-11   | Desk                                             | 1-1 |
| 1.5    | Network System for LAN, etc.        | ro.  | 2-13    | Sound System for Multi-Purpose Room |              | 4.12   | OA Table                                         | p-1 |
| 1-6    | Network System for Internet         | -    |         | Consisting of;                      |              | 4-13   | Meeting Table                                    |     |
|        | 2. AUDIO VISUAL EQUIPMENT           |      | 2-13-1  | Multi-media Projector               | (1)          | 4-14   | Chair for Meeting Table                          | 8   |
| 2-1    | Screen (Ceiling Mount)              | 4    | 2-13-2  | VTR                                 | (ī)          | 4-15-1 | Meeting Table                                    | 1   |
| 2-2    | Screen (Movable)                    | 27   | 2-13-3  | Audio Mixer                         | (1)          | 4-15-2 | Chair for Meeting Room                           | 16  |
| 2.3    | Screen (Movable)                    | Н    | 2.13.4  | Audio Cassette Recorder             | (1)          | 4-16   | Work Table                                       | თ   |
| 2-4    | AV System for the Lobby             |      | 2-13-5  | CD Player                           | (1)          | 4-17   | Reading Desk                                     | ??  |
|        | Consisting of ;                     |      | 2-13-6  | Wireless Tuner                      | (1)          | 4-18   | Booth Partition                                  | ıo  |
| 2-4-1  | Large TV Display                    | 3    | 2-13-7  | Wireless Antenna                    | <u>(S)</u>   | 4-19   | AV Booth                                         | 4   |
| 2-4-2  | Stand for TV                        | 3    | 2-13-8  | Radio Tuner                         | (1)          | 4-20   | Booth for Consulting                             | 63  |
| 2-4-3  | Video Recorder                      | 3    | 2-13-9  | Radio Antenna                       | (T)          | 4-21   | Booth for Personal Computer                      | 5   |
| 2-4-4  | Power Amplifier                     | ∂    | 2-13-10 | Video / Audio Selector              | (1)          | 4-22   | Chair (A)                                        | 49  |
| 2-4-5  | Speaker                             | গ্ৰ  | 2-13-11 | BS tuner                            | (1)          | 4.23   | Chair (B)                                        | 31  |
| 2-4-6  | Video and audio selector            | €    | 2-13-12 | Wireless Microphone                 | (1)          | 4-24   | White Board (Movable)                            | 6   |
| 2-4-7  | BS tuner                            | 0    | 2-13-13 | Tie-Clip Type Wireless Microphone   | ਰੇ           | 4-25   | Card Case for Library                            | 5   |
| 2-4-8  | Antenna Cables, etc.                | ਹ    | 2-13-14 |                                     | (1)          | 4-26   | Olip Board                                       | 'n  |
| 2-4-9  | Equipment Rack                      | €    | 2-13-15 |                                     | <u>:</u>     | 4-27   | Clip Board                                       | 4   |
| 2-5    | Parabola Antenna                    |      | 2-13-16 | Room Speaker                        | <u>છ</u>     | 4-28   | Rack for Magazine and News Paper                 | 3   |
| 2-6-1  | Multi-media Projector               | 61   | 2-13-17 | Table Top Microphone Stand          | 3            | 4-29   | Display Panel                                    | 10  |
| 2-6-2  | Stand for Multi-media Projector     | 61   | 2-13-18 | Floor Microphone Stand              | (1)          | 4.30   | Partition (Movable)                              | ₹!  |
| 2-6-3  | Amplifier                           | 67   | 2-13-19 | Equipment Rack (Movable)            | (1)          | 4-31   | Cabinet                                          | 6   |
| 2-6-4  | Room Speaker                        | 62   | 2.13.20 |                                     | (1)          | 4-32   | Storage Cabinet (for LL cassette recorder, booth | c1  |
| 2-7-1  | Video Camera Display Unit           | 67   | 2-13-21 | _                                   | Ξ            | 4-33   | Chair and Table Set (for Lobby)                  | _   |
| 2-7-3  | Stand for Video Camera Display Unit | 23   | 2-14    | Portable PA Amp                     | 1            | 4-34   | Table                                            | 73  |
| 2.8.1  | Slide Projector                     | 67   | 2-15-1  | Cassette Recorder                   | z,           | 4-35   | Planter Box                                      | 4   |
| 2-8-2  | Stand for Slide Projector           | 61   | 2-15-2  | Headphone                           | 5            | 4.36   | Book Shelf                                       | 30  |
| 2-9-1  | Monitor TV                          | 4    | 2-16-1  | 16mm Sound Projector                | 1            | 4-37   | Counter (for Library)                            | r-1 |
| 2-9-2  | Video Recorder                      | 4    | 2-16-2  | Stand for 16mm Sound Projector      | 7            | 4-38   | Meeting Table Set (for Director Room)            | 2   |
| 2-10   | Video Editing Equipment             |      |         | 3. OFFICE SUPPLY EQUIMENT           |              | 4-39   | Meeting Table Set (for Reception Room)           | н   |
|        | Consisting of:                      |      | 3.1     | Copy Machine                        | 4            | 4-40   | Stage (Movable)                                  | 9   |
| 2.10-1 | S-VHS Video Recorder                | গ্ৰ  |         | Fax Machine                         | 1            | 4-41   | Coat Hanger                                      | 12  |
| 2-10-2 | Editing Controller                  | 3    |         | 4. FURNITURE                        |              | 4-42   | Storage cabinet for chair                        | Ľ-  |
| 2-10-3 | Video Monitor                       | ତ    | _       | Desk                                | 2            | 4-43   | Storage cabinet for desk                         | 20  |
| 2-10-4 | Audio Mixer                         | 3    | 4-2     | Chair                               | 2            | 4-44   | Dark Curtain (Manual Type)                       | 7   |
| 2-10-5 |                                     | €    |         | Office Desk                         | 5            | 4-45   | Tatami Set                                       | -1  |
| 2-10-6 | Table Top Microphone Stand          | 3    |         | Office Desk, Large Type             | 01           |        |                                                  |     |
| 2-10-7 | Cassette Deck                       | 3    | 4-5     | Desk                                | တ            |        |                                                  |     |
| 2-10-8 | CD Player                           | 3    | 4-6     | Desk (Trainer)                      | 113          |        |                                                  |     |
|        |                                     |      |         |                                     |              |        |                                                  |     |