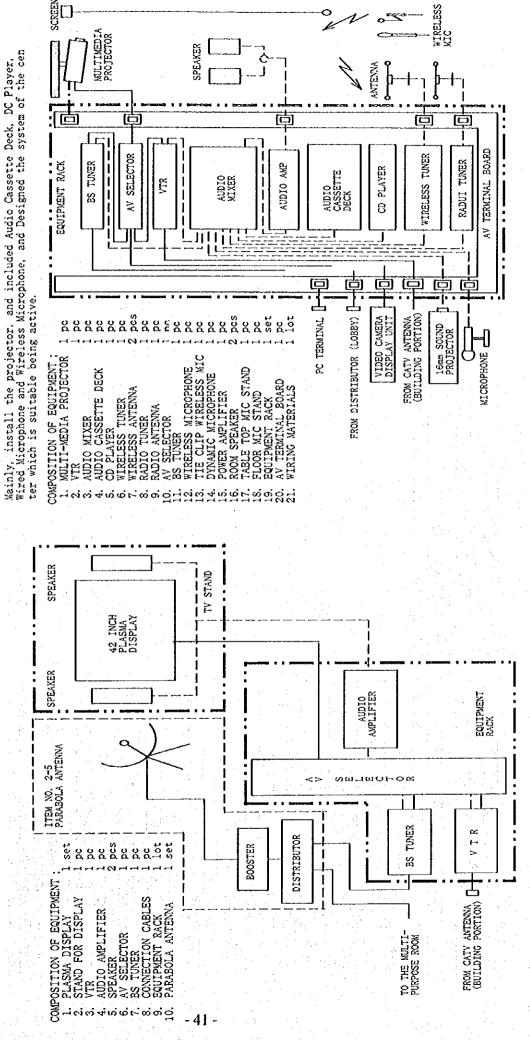

1:200

THE PROJECT FOR ESTABLISHMENT OF THE JAPAN—MONGOLIA CENTER FOR HUMAN RESOURCES DEVELOPMENT COOPERATION IN MONGOLIA

PLANNED EQUIPMENT LIST

|        | EQUIPMENT LIST                      |      |         | EQUIPMENT LIST                      |              |        | EQUIPMENT LIST                                   |     |
|--------|-------------------------------------|------|---------|-------------------------------------|--------------|--------|--------------------------------------------------|-----|
| o<br>Z | Name of Equipment                   | 0,17 | Ņ.      | nt                                  | Q'tv         | No.    | Name of Equipment                                | Ŏ.  |
|        | 1. COMPUTER                         | L    | 61      | CD Player                           | 3            | 4-7    | Chair (Trainee)                                  | 159 |
| 1-1    | Server                              | က    | 2.10.9  | Editing Work Table                  | 3            | 4-8    | Chair (Trainee)                                  | 62  |
| 1-2    | Personal Computer for Trainee       | 25   | 2-10-10 | Cables                              | 3            | 4-9    | Desk for Computer                                | П   |
| 5.5    | 17PS                                | က    | 2.11    | Video Camera                        | <b>,-</b> -( | 4-10   | Desk for Computer                                | 15  |
| 1-4    | Printer                             | ស    | 2.12    | Audio Cassette Tape Editor          | -            | 4-11   | Desk                                             | 1-1 |
| 1.5    | Network System for LAN, etc.        | ro.  | 2-13    | Sound System for Multi-Purpose Room |              | 4.12   | OA Table                                         | p-1 |
| 1-6    | Network System for Internet         | -    |         | Consisting of;                      |              | 4-13   | Meeting Table                                    |     |
|        | 2. AUDIO VISUAL EQUIPMENT           |      | 2-13-1  | Multi-media Projector               | (1)          | 4-14   | Chair for Meeting Table                          | 8   |
| 2-1    | Screen (Ceiling Mount)              | 4    | 2-13-2  | VTR                                 | (ī)          | 4-15-1 | Meeting Table                                    | 1   |
| 2-2    | Screen (Movable)                    | 27   | 2-13-3  | Audio Mixer                         | (1)          | 4-15-2 | Chair for Meeting Room                           | 16  |
| 2.3    | Screen (Movable)                    | Н    | 2.13.4  | Audio Cassette Recorder             | (1)          | 4-16   | Work Table                                       | თ   |
| 2-4    | AV System for the Lobby             |      | 2-13-5  | CD Player                           | (1)          | 4-17   | Reading Desk                                     | ??  |
|        | Consisting of ;                     |      | 2-13-6  | Wireless Tuner                      | (1)          | 4-18   | Booth Partition                                  | ıo  |
| 2-4-1  | Large TV Display                    | 3    | 2-13-7  | Wireless Antenna                    | <u>(S)</u>   | 4-19   | AV Booth                                         | 4   |
| 2-4-2  | Stand for TV                        | 3    | 2-13-8  | Radio Tuner                         | (1)          | 4-20   | Booth for Consulting                             | 63  |
| 2-4-3  | Video Recorder                      | 3    | 2-13-9  | Radio Antenna                       | (T)          | 4-21   | Booth for Personal Computer                      | 5   |
| 2-4-4  | Power Amplifier                     | ∂    | 2-13-10 | Video / Audio Selector              | (1)          | 4-22   | Chair (A)                                        | 49  |
| 2-4-5  | Speaker                             | গ্ৰ  | 2-13-11 | BS tuner                            | (1)          | 4.23   | Chair (B)                                        | 31  |
| 2-4-6  | Video and audio selector            | €    | 2-13-12 | Wireless Microphone                 | (1)          | 4-24   | White Board (Movable)                            | 6   |
| 2-4-7  | BS tuner                            | 0    | 2-13-13 | Tie-Clip Type Wireless Microphone   | ਰੇ           | 4-25   | Card Case for Library                            | 5   |
| 2-4-8  | Antenna Cables, etc.                | ਹ    | 2-13-14 |                                     | (1)          | 4-26   | Olip Board                                       | 'n  |
| 2-4-9  | Equipment Rack                      | €    | 2-13-15 |                                     | <u>:</u>     | 4-27   | Clip Board                                       | 4   |
| 2-5    | Parabola Antenna                    |      | 2-13-16 | Room Speaker                        | <u>છ</u>     | 4-28   | Rack for Magazine and News Paper                 | 3   |
| 2-6-1  | Multi-media Projector               | 61   | 2-13-17 | Table Top Microphone Stand          | 3            | 4-29   | Display Panel                                    | 10  |
| 2-6-2  | Stand for Multi-media Projector     | 61   | 2-13-18 | Floor Microphone Stand              | (1)          | 4.30   | Partition (Movable)                              | ₹!  |
| 2-6-3  | Amplifier                           | 67   | 2-13-19 | Equipment Rack (Movable)            | (1)          | 4-31   | Cabinet                                          | 6   |
| 2-6-4  | Room Speaker                        | 62   | 2.13.20 |                                     | (1)          | 4-32   | Storage Cabinet (for LL cassette recorder, booth | c1  |
| 2-7-1  | Video Camera Display Unit           | 67   | 2-13-21 | _                                   | Ξ            | 4-33   | Chair and Table Set (for Lobby)                  | _   |
| 2-7-3  | Stand for Video Camera Display Unit | 23   | 2-14    | Portable PA Amp                     | 1            | 4-34   | Table                                            | 73  |
| 2.8.1  | Slide Projector                     | 67   | 2-15-1  | Cassette Recorder                   | z,           | 4-35   | Planter Box                                      | 4   |
| 2-8-2  | Stand for Slide Projector           | 61   | 2-15-2  | Headphone                           | 5            | 4.36   | Book Shelf                                       | 30  |
| 2-9-1  | Monitor TV                          | 4    | 2-16-1  | 16mm Sound Projector                | 1            | 4-37   | Counter (for Library)                            | r-1 |
| 2-9-2  | Video Recorder                      | 4    | 2-16-2  | Stand for 16mm Sound Projector      | 7            | 4-38   | Meeting Table Set (for Director Room)            | 2   |
| 2-10   | Video Editing Equipment             |      |         | 3. OFFICE SUPPLY EQUIMENT           |              | 4-39   | Meeting Table Set (for Reception Room)           | н   |
|        | Consisting of:                      |      | 3.1     | Copy Machine                        | 4            | 4-40   | Stage (Movable)                                  | 9   |
| 2.10-1 | S-VHS Video Recorder                | গ্ৰ  |         | Fax Machine                         | 1            | 4-41   | Coat Hanger                                      | 12  |
| 2-10-2 | Editing Controller                  | 3    |         | 4. FURNITURE                        |              | 4-42   | Storage cabinet for chair                        | Ľ-  |
| 2-10-3 | Video Monitor                       | ତ    | _       | Desk                                | 2            | 4-43   | Storage cabinet for desk                         | 20  |
| 2-10-4 | Audio Mixer                         | 3    | 4-2     | Chair                               | 2            | 4-44   | Dark Curtain (Manual Type)                       | 7   |
| 2-10-5 |                                     | €    |         | Office Desk                         | 5            | 4-45   | Tatami Set                                       | -1  |
| 2-10-6 | Table Top Microphone Stand          | 3    |         | Office Desk, Large Type             | 01           |        |                                                  |     |
| 2-10-7 | Cassette Deck                       | 3    | 4-5     | Desk                                | တ            |        |                                                  |     |
| 2-10-8 | CD Player                           | 3    | 4-6     | Desk (Trainer)                      | 113          |        |                                                  |     |
|        |                                     |      |         |                                     |              |        |                                                  |     |