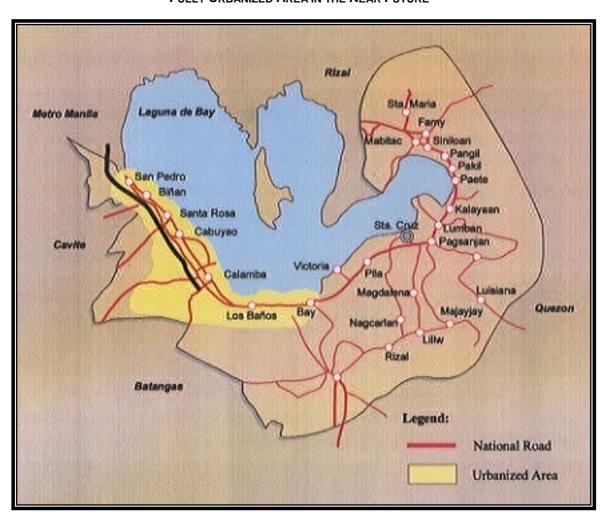

FIGURE 1.4
PROPOSED NEW COASTAL ROAD

Aside from these projects, the provincial government expects several areas of the province to reach a fully urbanized status in the near future These areas include the municipalities of San Pedro, Binan, Santa Rosa, Cabuyao, Calamba, Los Banos and Bae (shown in Figure 1.5).

FIGURE 1.5
FULLY URBANIZED AREA IN THE NEAR FUTURE