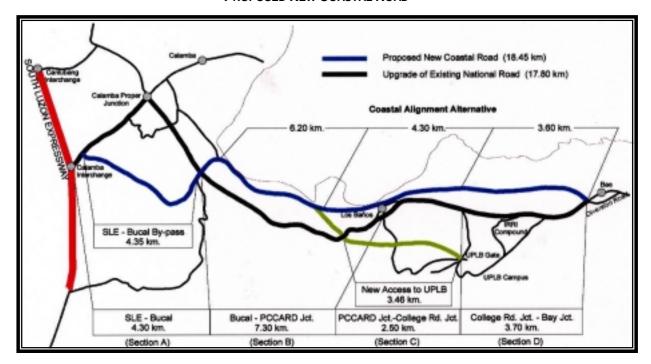

<u>New Coastal Road</u>: At present, the south and east sides of Laguna de Bay are neglected and left behind by the rapid urbanization of the other sides of the bay, primarily due to its poor accessibility to Metro Manila. A coastal or hillside diversion road is, therefore, needed to improve access to said areas in addition to the existing national road. The provincial government of Laguna has so far prepared the detailed design of this project to be situated between Calamba and Bae (shown in Figure 1.4).

FIGURE 1.4
PROPOSED NEW COASTAL ROAD

Aside from these projects, the provincial government expects several areas of the province to reach a fully urbanized status in the near future These areas include the municipalities of San Pedro, Binan, Santa Rosa, Cabuyao, Calamba, Los Banos and Bae (shown in Figure 1.5).