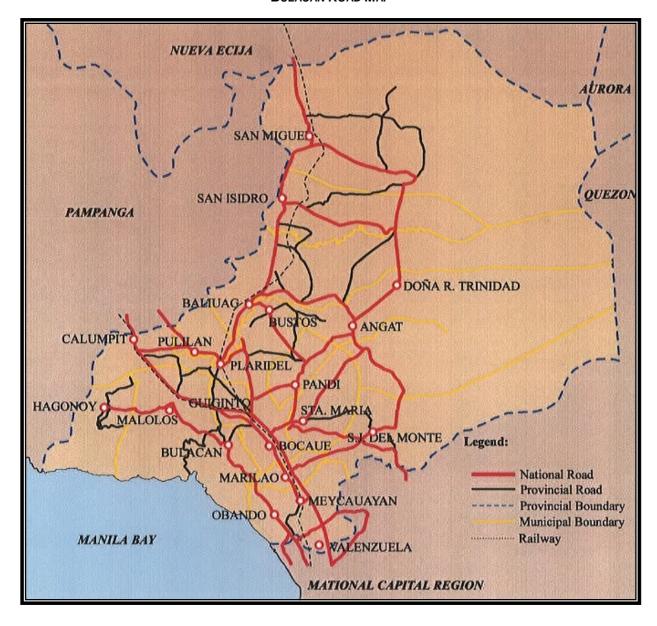

# **LIST OF FIGURES**

| Figure No. | Title                                                 | Page No. |
|------------|-------------------------------------------------------|----------|
| 1.1        | The National Food Terminal Complex, Bulacan           | 1-3      |
| 1.2        | Zoning Based on Proposed Land Use, Bulacan            |          |
| 1.3        | Proposed Government Center                            |          |
| 1.4        | Proposed New Coastal Road                             |          |
| 1.5        | Fully Urbanized Area in the Near Future               |          |
| 1.6        | Land Use Direction                                    |          |
| 1.7        | Flagship Projects, Batangas                           | 1-27     |
| 1.8        | Growth Corridor, Batangas                             |          |
| 2.1        | Bulacan Road Map                                      | 2-2      |
| 2.2        | Rizal Road Map                                        |          |
| 2.3        | Cavite Road Map                                       |          |
| 2.4        | Batangas Road Map                                     |          |
| 3.1        | PNR Network                                           | 3-4      |
| 3.2        | Map of Naic Railway line (Abandoned)                  | 3-5      |
| 3.3        | Map of Batangas Railways (Abandoned)                  | 3-6      |
| 3.4        | Map of PNR North Line                                 |          |
| 3.5        | Map of Laguna Railways Line                           | 3-11     |
| 3.6        | Map of Rizal Railway Line                             |          |
| 3.7        | North Rail Phase I Alignment                          | 3-16     |
| 3.8        | Manila-CALABARZON Express (MCX) Commuter Rail Project | 3-17     |
| 3.9        | MARILAQUE Road Network                                | 3-20     |