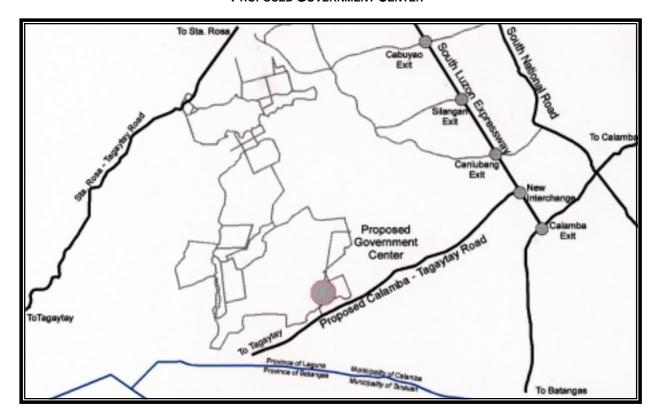

Government Center: This is a proposal to relocate the regional government seat of Region IV from Sta. Cruz to Canlubang, Laguna. For this purpose, the Calamba-Tagaytay road will be developed. This endeavor has an estimated cost of 323 million pesos, including Right-Of-Way (R-O-W) acquisition. With this relocation project, the following related projects are determined or are still under consideration (shown in Figure 1.3).

- Ayala Land's new town development project near the proposed government center.
- Extension of railway line from Binan.
- Simultaneous relocation of the provincial capitol from Sta.Cruz, Laguna.

FIGURE 1.3
PROPOSED GOVERNMENT CENTER