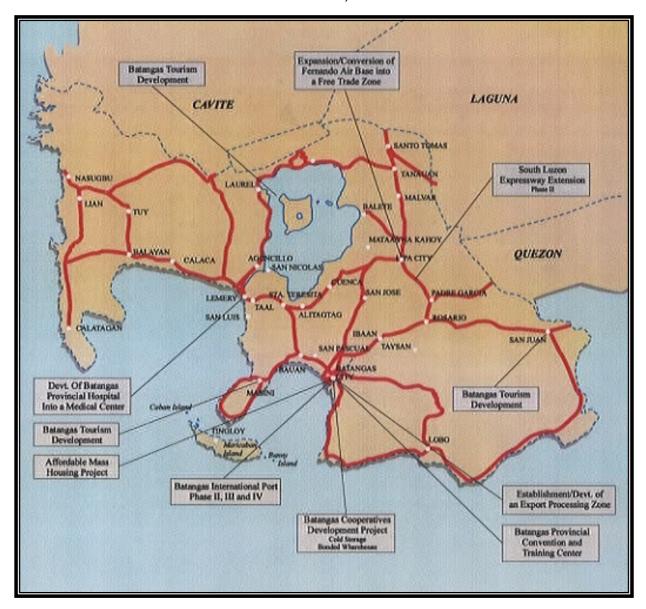

|
| First World Homes               | Bo. Anilao, Lipa City      | 22,209                 | 194            |
| Adelina Homes-Lipa Ph. I        | Mataas na Kahoy, Lipa City | 16,895                 | 89             |
| Villa Adela Subdivision         | Brgy. San Carlos, Rosario  | 27,245                 | 175            |
| Arlene Ville Subdivision        | Bo. Butong, Taal           | 19,214                 | 76             |
| Villa & Villas                  | Brgy. Libjo, Batangas City | 17,631                 | 82             |
| Peninsula de Punea              | Brgy. Balaytique, Nasugbu  | 459,573                | 505            |
| Tennessee Homes                 | San Pablo, Sto. Tomas      | 77,560                 | 461            |

FIGURE 1.7
FLAGSHIP PROJECTS, BATANGAS





FIGURE 1.8
GROWTH CORRIDOR, BATANGAS

### 2. ROAD AND ROAD TRAFFIC

### 2.1 Road Inventory

### Bulacan

There are three (3) trunklines connecting Bulacan and the rest of central Luzon with Metro Manila. These are:

- The North Luzon Expressway (NLE) is a toll road with 4-lane carriageway. Presently, the NLE is being widened in the Balintawak-Tabing section under a BOT scheme.
- Another trunkline is the Manila North Road or the national Route No. 3, most commonly referred to as MacArthur Highway. This road has good alignment in parallel with NLE but its width is only seven (7) meters.
- The third trunkline is the Don Maharlika Road or the National Route No. 5, also known as the Philippine-Japan Friendship Highway. It connects Sta.Rita with Cagayan Valley, traversing Cabanatuan City. In