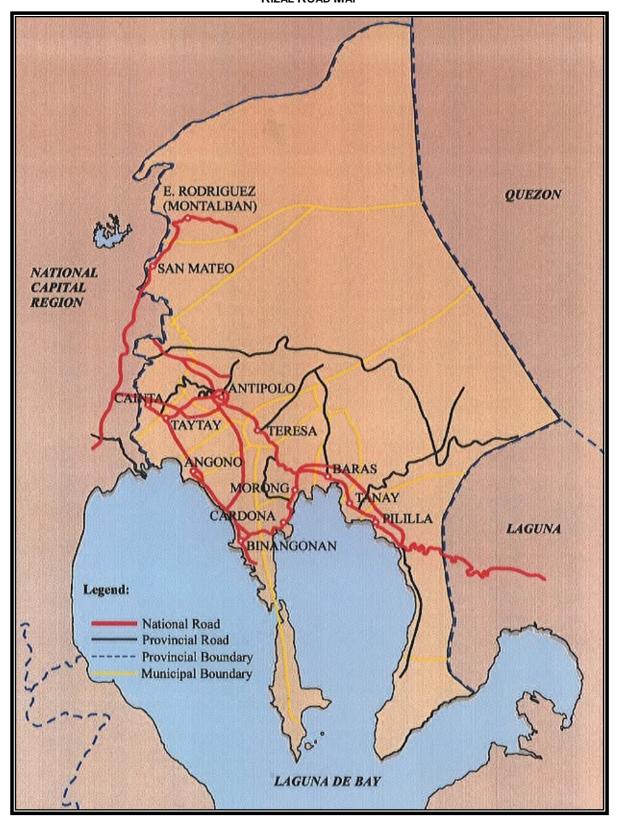

# **LIST OF FIGURES**

| Figure No. | Title                                                 | Page No. |
|------------|-------------------------------------------------------|----------|
| 1.1        | The National Food Terminal Complex, Bulacan           | 1-3      |
| 1.2        | Zoning Based on Proposed Land Use, Bulacan            |          |
| 1.3        | Proposed Government Center                            |          |
| 1.4        | Proposed New Coastal Road                             |          |
| 1.5        | Fully Urbanized Area in the Near Future               |          |
| 1.6        | Land Use Direction                                    |          |
| 1.7        | Flagship Projects, Batangas                           | 1-27     |
| 1.8        | Growth Corridor, Batangas                             |          |
| 2.1        | Bulacan Road Map                                      | 2-2      |
| 2.2        | Rizal Road Map                                        |          |
| 2.3        | Cavite Road Map                                       |          |
| 2.4        | Batangas Road Map                                     |          |
| 3.1        | PNR Network                                           | 3-4      |
| 3.2        | Map of Naic Railway line (Abandoned)                  | 3-5      |
| 3.3        | Map of Batangas Railways (Abandoned)                  | 3-6      |
| 3.4        | Map of PNR North Line                                 |          |
| 3.5        | Map of Laguna Railways Line                           | 3-11     |
| 3.6        | Map of Rizal Railway Line                             |          |
| 3.7        | North Rail Phase I Alignment                          | 3-16     |
| 3.8        | Manila-CALABARZON Express (MCX) Commuter Rail Project | 3-17     |
| 3.9        | MARILAQUE Road Network                                | 3-20     |