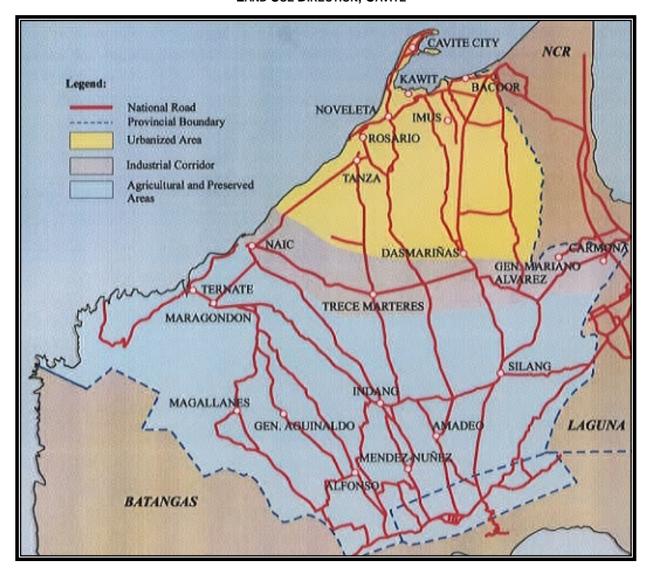

### 1.4 Cavite

### 1.4.2 Location

Cavite lies along the southern shore of Manila Bay. It is bounded on the north by Manila Bay and Metro Manila, on the east by Laguna, on the west by the South China Sea and on the south by Batangas.

### 1.4.3 The Land

The portion of the province bordering Manila Bay consists of low lands or flat-lying areas. Rolling and undulating lands characterize the central portion while the remaining areas are upland or hilly and mountainous. Tagaytay Ridge is the highest point of the province with elevation measured at 640 meters above sea level.