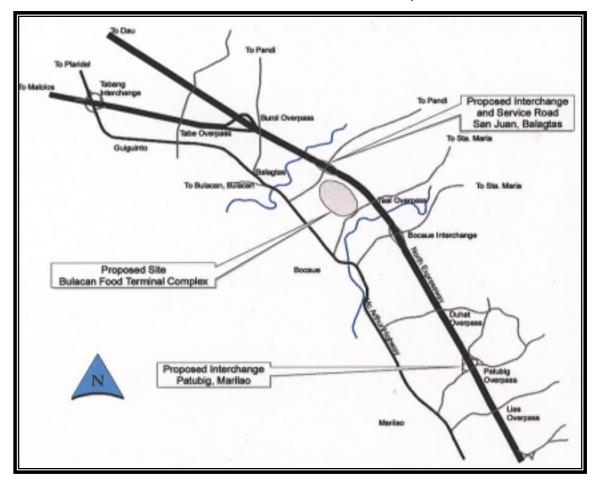

There are five (5) industrial estates in the province. However, they are rather small and agro-industry based (Table 1.1). The province's own vision of an industrial park, the North Food Terminal Complex (NFTC), will soon rise in a 130 ha. area in Bocaue which will act as a depot and distribution center for food and agricultural products coming from the northern provinces of Luzon. Table 1.2 gives an overview of the Project and Figure 1.1 shows the project site.

Source: BOI

TABLE 1.2

OUTLINE OF THE BULACAN NORTH FOOD TERMINAL COMPLEX

| Proponent                  | Provincial Government of Bulacan                                                                                                                                                                                                                                                                                                                |
|----------------------------|-------------------------------------------------------------------------------------------------------------------------------------------------------------------------------------------------------------------------------------------------------------------------------------------------------------------------------------------------|
| Objectives                 | <ol> <li>Promote proper handling, packaging and processing of food produced in<br/>Bulacan and other northern provinces</li> <li>Provide an ideal and well-developed site for food-related industries</li> <li>Give the impetus for Bulacan to generate business and employment<br/>opportunities</li> </ol>                                    |
| Location                   | The NFTC will be put up on a 130 ha. land in Bocaue, Bulacan along the stretch of the North Luzon Expressway. The site will consist of three (3) zones: commercial, agro-industrial and storage.                                                                                                                                                |
| Transport                  | Aside from the existing Bocaue Interchange, the provincial government of Bulacan expects the following transport projects to improve accessibility to the NFTC:  a new interchange and service road at San Juan;  a new Northrail Station within the NFTC;  rehabilitation of the abandoned Cabanatuan railway line which originates from NFTC. |
| Project Cost and Financing | The total investment cost of more than P 1.4 B will be financed through the Build-Operate-Own (BOO) scheme.                                                                                                                                                                                                                                     |

FIGURE 1.1
THE NATIONAL FOOD TERMINAL COMPLEX, BULACAN