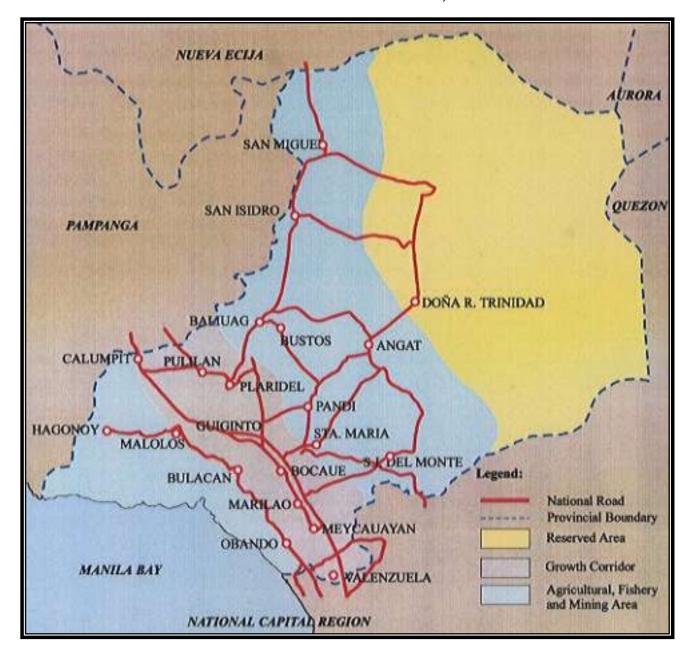

According to the PPFP, urban development will continue along the highway corridor from Meycauan to Calumpit. This will also be the growth corridor for light and medium-scale manufacturing industries. The towns of Malolos, Baliuag, and Meycauayan will remain as urban centers. While the other municipalities - San Miguel, San Rafael, San Jose del Monte, Sta. Maria, Bustos, Pandi, Hagonoy, Obando and Bulacan - will be the major food producers because of their agricultural areas and fishery products. Mining and quarrying activities are designated in the upland areas where the towns of Angat, Bustos, San Ildefonso and Norzagaray are located. Dona Remedios Trinidad will be classified as a protected area due to its watershed. The mountainous areas will also be preserved, protected and conserved. From a land use planning view (Figure 1.2), the entire area of Bulacan can be divided into three: growth corridor, agricultural, fishery and mining area, preserved area.

FIGURE 1.2
ZONING BASED ON LAND USE PROPOSAL, BULACAN