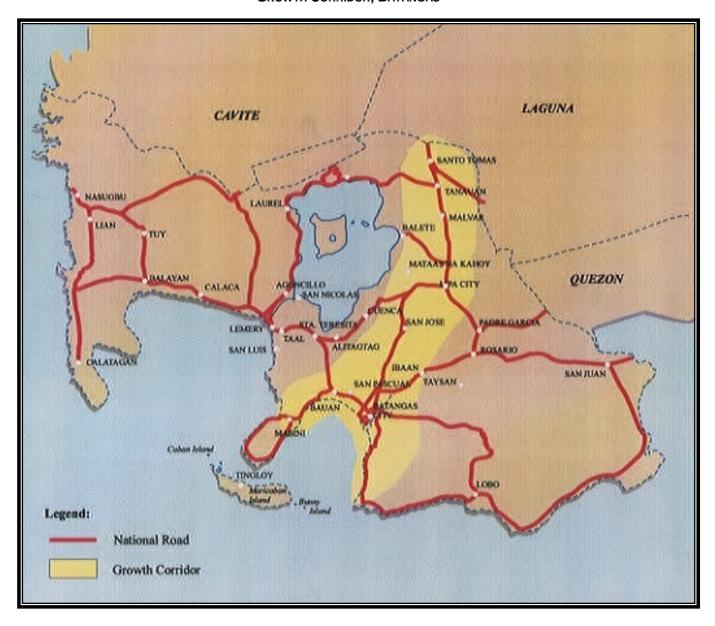

|
| First World Homes               | Bo. Anilao, Lipa City      | 22,209                 | 194            |
| Adelina Homes-Lipa Ph. I        | Mataas na Kahoy, Lipa City | 16,895                 | 89             |
| Villa Adela Subdivision         | Brgy. San Carlos, Rosario  | 27,245                 | 175            |
| Arlene Ville Subdivision        | Bo. Butong, Taal           | 19,214                 | 76             |
| Villa & Villas                  | Brgy. Libjo, Batangas City | 17,631                 | 82             |
| Peninsula de Punea              | Brgy. Balaytique, Nasugbu  | 459,573                | 505            |
| Tennessee Homes                 | San Pablo, Sto. Tomas      | 77,560                 | 461            |

FIGURE 1.7
FLAGSHIP PROJECTS, BATANGAS





FIGURE 1.8
GROWTH CORRIDOR, BATANGAS

### 2. ROAD AND ROAD TRAFFIC

### 2.1 Road Inventory

### Bulacan

There are three (3) trunklines connecting Bulacan and the rest of central Luzon with Metro Manila. These are:

- The North Luzon Expressway (NLE) is a toll road with 4-lane carriageway. Presently, the NLE is being widened in the Balintawak-Tabing section under a BOT scheme.
- Another trunkline is the Manila North Road or the national Route No. 3, most commonly referred to as MacArthur Highway. This road has good alignment in parallel with NLE but its width is only seven (7) meters.
- The third trunkline is the Don Maharlika Road or the National Route No. 5, also known as the Philippine-Japan Friendship Highway. It connects Sta.Rita with Cagayan Valley, traversing Cabanatuan City. In t