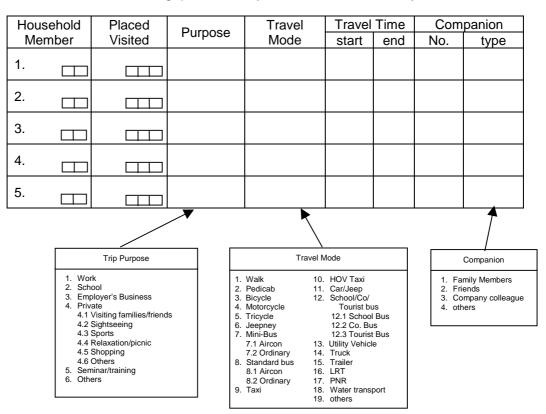

How many times did you go out during the last week? \_\_\_\_\_times.

| Places Visited Pl |              | Purposed | Mode of |          | Use of | Difficulties in Travel |  |         |  |         |  |        |  |       |  |       |  |         |  |         |       |       |      |        |            |      |        |      |            |
|-------------------|--------------|----------|---------|----------|--------|------------------------|--|---------|--|---------|--|--------|--|-------|--|-------|--|---------|--|---------|-------|-------|------|--------|------------|------|--------|------|------------|
| FI                | aces visited | Fulposed | Travel  | Helper V |        | Tielbei                |  | rieipei |  | rielpei |  | neiper |  | переі |  | переі |  | rieipei |  | rieipei | переі | переі | пере | neiper | Wheelchair | Very | Not so | Easy | Don't know |
| 1.                |              |          |         |          |        |                        |  |         |  |         |  |        |  |       |  |       |  |         |  |         |       |       |      |        |            |      |        |      |            |
| 2.                |              |          |         |          |        |                        |  |         |  |         |  |        |  |       |  |       |  |         |  |         |       |       |      |        |            |      |        |      |            |
| 3.                |              |          |         |          |        |                        |  |         |  |         |  |        |  |       |  |       |  |         |  |         |       |       |      |        |            |      |        |      |            |

|                                                                                                                                                                                                                                                                       |                                                                                                                                                                                            | /                                                                                                                                                                                                                                                                                       |                                  |                                         |
|-----------------------------------------------------------------------------------------------------------------------------------------------------------------------------------------------------------------------------------------------------------------------|--------------------------------------------------------------------------------------------------------------------------------------------------------------------------------------------|-----------------------------------------------------------------------------------------------------------------------------------------------------------------------------------------------------------------------------------------------------------------------------------------|----------------------------------|-----------------------------------------|
| Trip Purpose                                                                                                                                                                                                                                                          | т                                                                                                                                                                                          | ravel Mode                                                                                                                                                                                                                                                                              | 1. Yes<br>2. No                  | 1. Yes<br>2. No                         |
| <ol> <li>To Home</li> <li>To work</li> <li>To school</li> <li>Private business</li> <li>Employer's business</li> <li>Medical</li> <li>Social</li> <li>Eating</li> <li>Shopping</li> <li>Church</li> <li>To accompany<br/>household members</li> <li>others</li> </ol> | 1. Walk<br>2. Pedicab<br>3. Bicycle<br>4. Motorcycle<br>5. Tricycle<br>6. Jeepney<br>7. Mini-Bus<br>7.1 Aircon<br>7.2 Ordinary<br>8. Standard bus<br>8.1 Aircon<br>8.2 Ordinary<br>9. Taxi | <ol> <li>HOV Taxi</li> <li>Car/Jeep</li> <li>School/Co/<br/>Tourist bus</li> <li>12.1 School Bus</li> <li>12.2 Co. Bus</li> <li>12.3 Tourist Bus</li> <li>Utility Vehicle</li> <li>Truck</li> <li>Trailer</li> <li>LRT</li> <li>PNR</li> <li>Water transport</li> <li>others</li> </ol> | If yes,<br>1. fan<br>me<br>2. Ho | who<br>nily<br>mbers<br>pusehold<br>per |