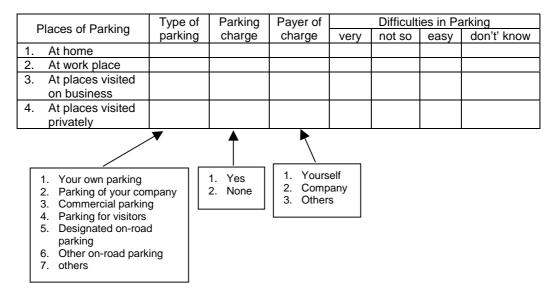

#### 2. REGARDING PARKING (to be answered by drivers of vehicles only)

(1) What is your parking condition ?