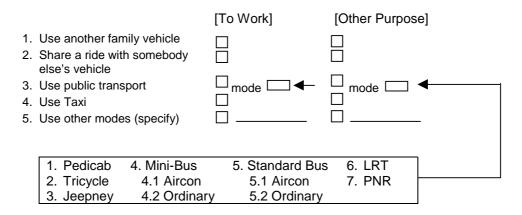

(2) Have you been affected with the current UVVRP scheme?

Yes, negatively
 Yes, favorably
 No

(3) Have you travel pattern changed due to the UVVRP scheme?

(4) What mode of travel do you use then?

(5) Will you buy another vehicle due to the UVVRP scheme ?

- 1.  $\Box$  Own another vehicle already
- 2. Will buy in the distant future

| 3. | Will | buy | shortly |
|----|------|-----|---------|
|    |      |     |         |

4. 🗌 No

| HIS Zone No.  |  |
|---------------|--|
| Household No. |  |
| Member No.    |  |