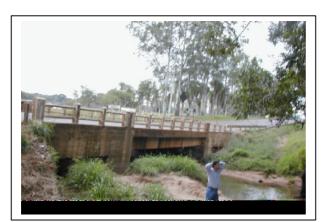

## Bridge Inventory 4



| Bridge No.             | No.10     |
|------------------------|-----------|
| Location (km)          | 55.9      |
| River Crossing         | Ao. Izala |
| Construction Year      |           |
| Design Load            |           |
| Width of Bridge        | 10.5m     |
| Span / Length          | 10.0m     |
| Type of Superstructure | RC-T G    |
| Type of Abutment       | Masonry   |
| Type of Pier           | _         |
| Number of Pier         |           |
| Bridge No.             | No.11     |
|                        |           |



| rever crossing         | 710. Izuiti    |
|------------------------|----------------|
| Construction Year      |                |
| Design Load            |                |
| Width of Bridge        | 10.5m          |
| Span / Length          | 10.0m          |
| Type of Superstructure | RC-T Girder    |
| Type of Abutment       | Masonry        |
| Type of Pier           | _              |
| Number of Pier         |                |
| Bridge No.             | No.11          |
| Location (km)          | 61.40          |
| River Crossing         | Ao. Ytu        |
| Construction Year      |                |
| Design Load            |                |
| Width of Bridge        | 10.5m          |
| Span / Length          | 24.5m          |
| Type of Superstructure | RC-T Girder    |
| Type