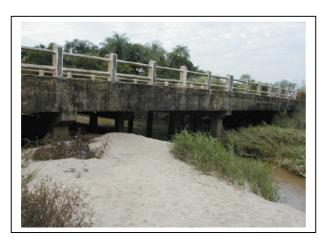

|
| Span / Length          | 24.5m          |
| Type of Superstructure | RC-T Girder    |
| Type of Abutment       | RC             |
| Type of Pier           | Wall           |
| Number of Pier         | 2              |
| Bridge No.             | No.12          |
| Location (km)          | 69.90          |
| River Crossing         | Ao. Yuquyry    |
| Construction Year      |                |
| Design Load            |                |
| Width of Bridge        | 10.5m          |
| Span / Length          | 2x4.0+2x8.0    |
|                        | / 24.0m        |
| Type of Superstructure | RC Slab        |
| Type of Abutment       | Masonry        |
| Type of Pier           | RC Rigid Frame |
| Number of Pier         | 3              |
|                        |                |



## Bridge Inventory 5



|   | Bridge No.             | No.13                   |
|---|------------------------|-------------------------|
|   | Location (km)          | 72.80                   |
|   | River Crossing         | Ao. Piribebuy           |
|   | Construction Year      |                         |
|   | Design Load            |                         |
|   | Width of Bridge        | 10.5m                   |
|   | Span / Length          | 4.0+16.5+4.0<br>/ 24.5m |
|   | Type of Superstructure | RC-T Girder             |
|   | Type of Abutment       | RC                      |
|   | Type of Pier           | Double Pillar           |
|   | Number of Pier         | 2                       |
| - | Bridge No.             | No.14                   |
|   | Location (km)          | 8