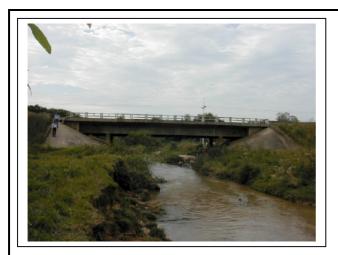

| 24.5m          |
| Type of Superstructure | RC-T Girder    |
| Type of Abutment       | RC             |
| Type of Pier           | Wall           |
| Number of Pier         | 2              |
| Bridge No.             | No.12          |
| Location (km)          | 69.90          |
| River Crossing         | Ao. Yuquyry    |
| Construction Year      |                |
| Design Load            |                |
| Width of Bridge        | 10.5m          |
| Span / Length          | 2x4.0+2x8.0    |
|                        | / 24.0m        |
| Type of Superstructure | RC Slab        |
| Type of Abutment       | Masonry        |
| Type of Pier           | RC Rigid Frame |
| Number of Pier         | 3              |
|                        |                |



## Bridge Inventory 5



|   | Bridge No.             | No.13                   |
|---|------------------------|-------------------------|
|   | Location (km)          | 72.80                   |
|   | River Crossing         | Ao. Piribebuy           |
|   | Construction Year      |                         |
|   | Design Load            |                         |
|   | Width of Bridge        | 10.5m                   |
|   | Span / Length          | 4.0+16.5+4.0<br>/ 24.5m |
|   | Type of Superstructure | RC-T Girder             |
|   | Type of Abutment       | RC                      |
|   | Type of Pier           | Double Pillar           |
|   | Number of Pier         | 2                       |
| - | Bridge No.             | No.14                   |
|   | Location (km)          | 84.35                   |