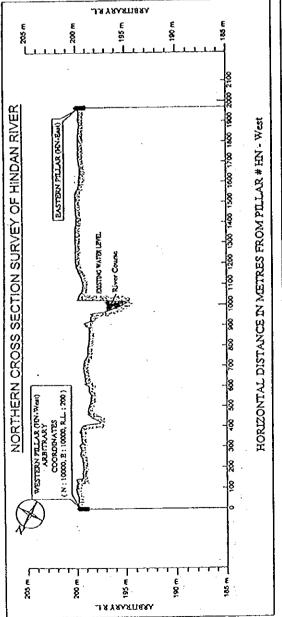

| (including NCT) | (m/s) | (2.1) | (2.0) | (1.5) | (1.5) | (1.6) | (2.1)  |
| Uttar Pradesh   | km/h  | 5.9   | 6.0   | 4.4   | 4.4   | 3.7   | 6.3    |
| (west)          | (m/s) | (1.6) | (1.7) | (1.2) | (1.2) | (1.0) | (1.8)  |
| Rajasthan       | km/h  | 12.4  | 12.3  | 10.0  | 7.6   | 8.1   | 12.4   |
| (east)          | (m/s) | (3.4) | (3.4) | (2.8) | (2.1) | (2.3) | (3.4)  |
| NCR             | km/h  | 8.6   | 8.5   | 6.6   | 5.8   | 5.9   | 8.8    |
|                 | (m/s) | (2.4) | (2.4) | (1.8) | (1.6) | (1.6) | (2.4)  |

Source: NCRPB, "Study on Drainage System and Flood Control Including Water Resources in National Capital Region," October 1994

Appendix 7.2: River Cross Sections for Yamuna and Hindan Rivers (for Alternative Routes



River Cross Sections for Yamuna River







River Cross Sections for Hindan River

Appendix 7.3(1): Kundli - Ghaziabad Expressway Horizontal Alignment Alternatives Horizontal Alingment

| Kundli - | Ghaziabad | Kundli - Ghaziabad : Alternative Route | e Route 1 | Kundli -     | Ghaziabad | Kundli - Ghaziabad : Alternative Route 2 | Route 2   | Kundli -     | Ghaziabad | Kundli - Ghaziabad : Alternative Route 3 | e Route 3 |
|----------|-----------|----------------------------------------|-----------|--------------|-----------|------------------------------------------|-----------|--------------|-----------|------------------------------------------|-----------|
| Station  | Design    | Design Element                         | Length(m) | Station      | Design    | Design Element                           | Length(m) | Station