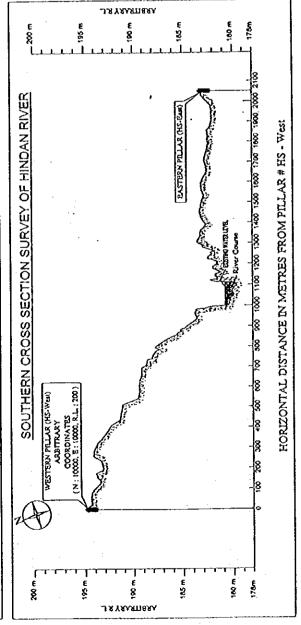

(including NCT) | (m/s) | (2.1) | (2.0) | (1.5) | (1.5) | (1.6) | (2.1)  |
| Uttar Pradesh   | km/h  | 5.9   | 6.0   | 4.4   | 4.4   | 3.7   | 6.3    |
| (west)          | (m/s) | (1.6) | (1.7) | (1.2) | (1.2) | (1.0) | (1.8)  |
| Rajasthan       | km/h  | 12.4  | 12.3  | 10.0  | 7.6   | 8.1   | 12.4   |
| (east)          | (m/s) | (3.4) | (3.4) | (2.8) | (2.1) | (2.3) | (3.4)  |
| NCR             | km/h  | 8.6   | 8.5   | 6.6   | 5.8   | 5.9   | 8.8    |
|                 | (m/s) | (2.4) | (2.4) | (1.8) | (1.6) | (1.6) | (2.4)  |

Source: NCRPB, "Study on Drainage System and Flood Control Including Water Resources in National Capital Region," October 1994

Appendix 7.2: River Cross Sections for Yamuna and Hindan Rivers (for Alternative Routes



River Cross Sections for Yamuna River







River Cross Sections for Hindan River

Appendix 7.3(1): Kundli - Ghaziabad Expressway Horizontal Alignment Alternatives Horizontal Alingment

| Kundli - | Ghaziabad | Kundli - Ghaziabad : Alternative Route | e Route 1 | Kundli -     | Ghaziabad | Kundli - Ghaziabad : Alternative Route 2 | Route 2   | Kundli -     | Ghaziabad | Kundli - Ghaziabad : Alternative Route 3 | e Route 3 |
|----------|-----------|----------------------------------------|-----------|--------------|-----------|------------------------------------------|-----------|--------------|-----------|------------------------------------------|-----------|
| Station  | Design    | Design Element                         | Length(m) | Station      | Design    | Design Element                           | Length(m) | Station