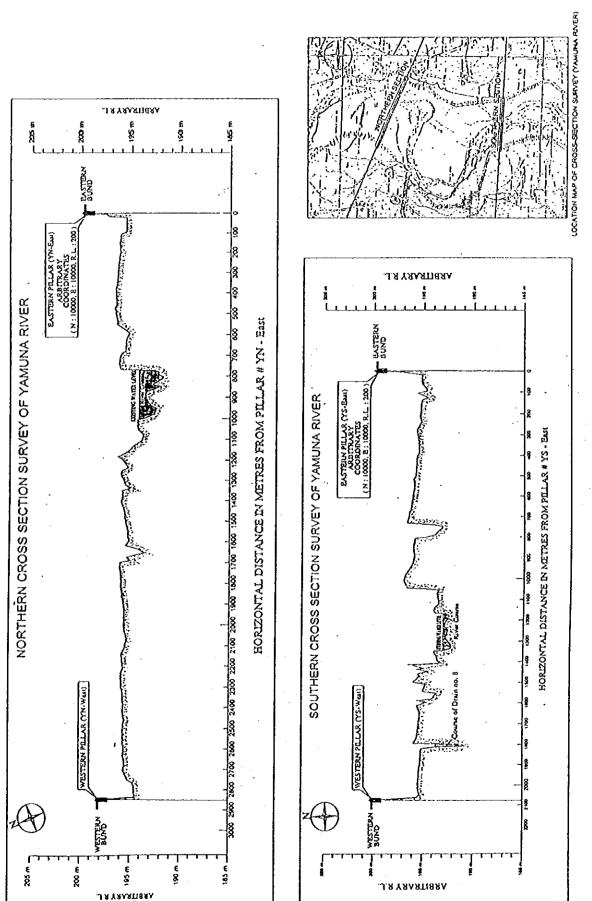

| 7.1   | 5.3   | 5.3   | 5.8   | 7.7    |
| (including NCT) | (m/s) | (2.1) | (2.0) | (1.5) | (1.5) | (1.6) | (2.1)  |
| Uttar Pradesh   | km/h  | 5.9   | 6.0   | 4.4   | 4.4   | 3.7   | 6.3    |
| (west)          | (m/s) | (1.6) | (1.7) | (1.2) | (1.2) | (1.0) | (1.8)  |
| Rajasthan       | km/h  | 12.4  | 12.3  | 10.0  | 7.6   | 8.1   | 12.4   |
| (east)          | (m/s) | (3.4) | (3.4) | (2.8) | (2.1) | (2.3) | (3.4)  |
| NCR             | km/h  | 8.6   | 8.5   | 6.6   | 5.8   | 5.9   | 8.8    |
|                 | (m/s) | (2.4) | (2.4) | (1.8) | (1.6) | (1.6) | (2.4)  |

Source: NCRPB, "Study on Drainage System and Flood Control Including Water Resources in National Capital Region," October 1994

Appendix 7.2: River Cross Sections for Yamuna and Hindan Rivers (for Alternative Routes



River Cross Sections for Yamuna River







River Cross Sections for Hindan River

Appendix 7.3(1): Kundli - Ghaziabad Expressway Horizontal Alignment Alternatives Horizontal Alingment

| Kundli - | Ghaziabad | Kundli - Ghaziabad : Alternative Route | e Route 1 | Kundli -     | Ghaziabad | Kundli - Ghaziabad : Alternative Route 2 | Route 2   | Kundli -     | Ghaziabad | Kundli - Ghaziabad : Alternative Route 3 | e Route 3 |
|----------|-----------|----------------------------------------|-----------|--------------|-----------|------------------------------------------|-----------|--------------|-----------|------------------------------------------|-----------|
| Station  | Design    | Design Element                         | Length(m) | Station      | Design    | Design Element