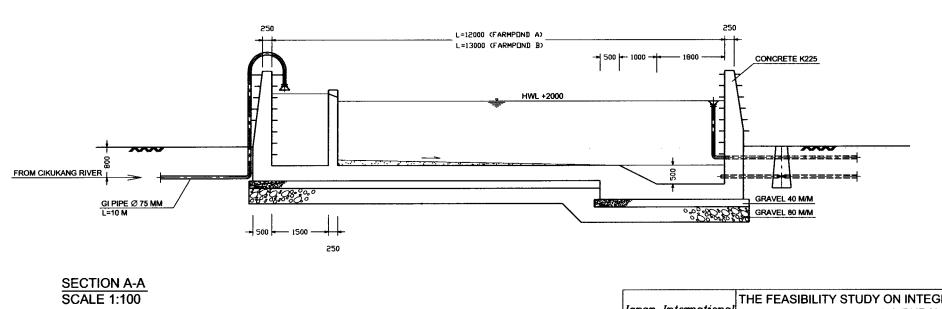

FARMPOND (CIKUKANG ELECTRIC PUMP SYSYTEM A,B) LANGENSARI MODEL AREA

,B) DRAWING NO.

SECTION A-A SCALE 1:100

SECTION B-B SCALE 1:100