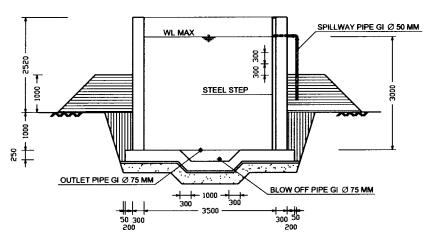

## PUMP INLET STRUCTURE TYPE A SCALE 1:100

| PUMP INLET STRUCTURE   | DATE MARCH 2000  |
|------------------------|------------------|
| I ANGENSARI MODEL AREA | DRAVING NO. LS/3 |
| LANGENGARI MODEL AREA  | 45,5             |