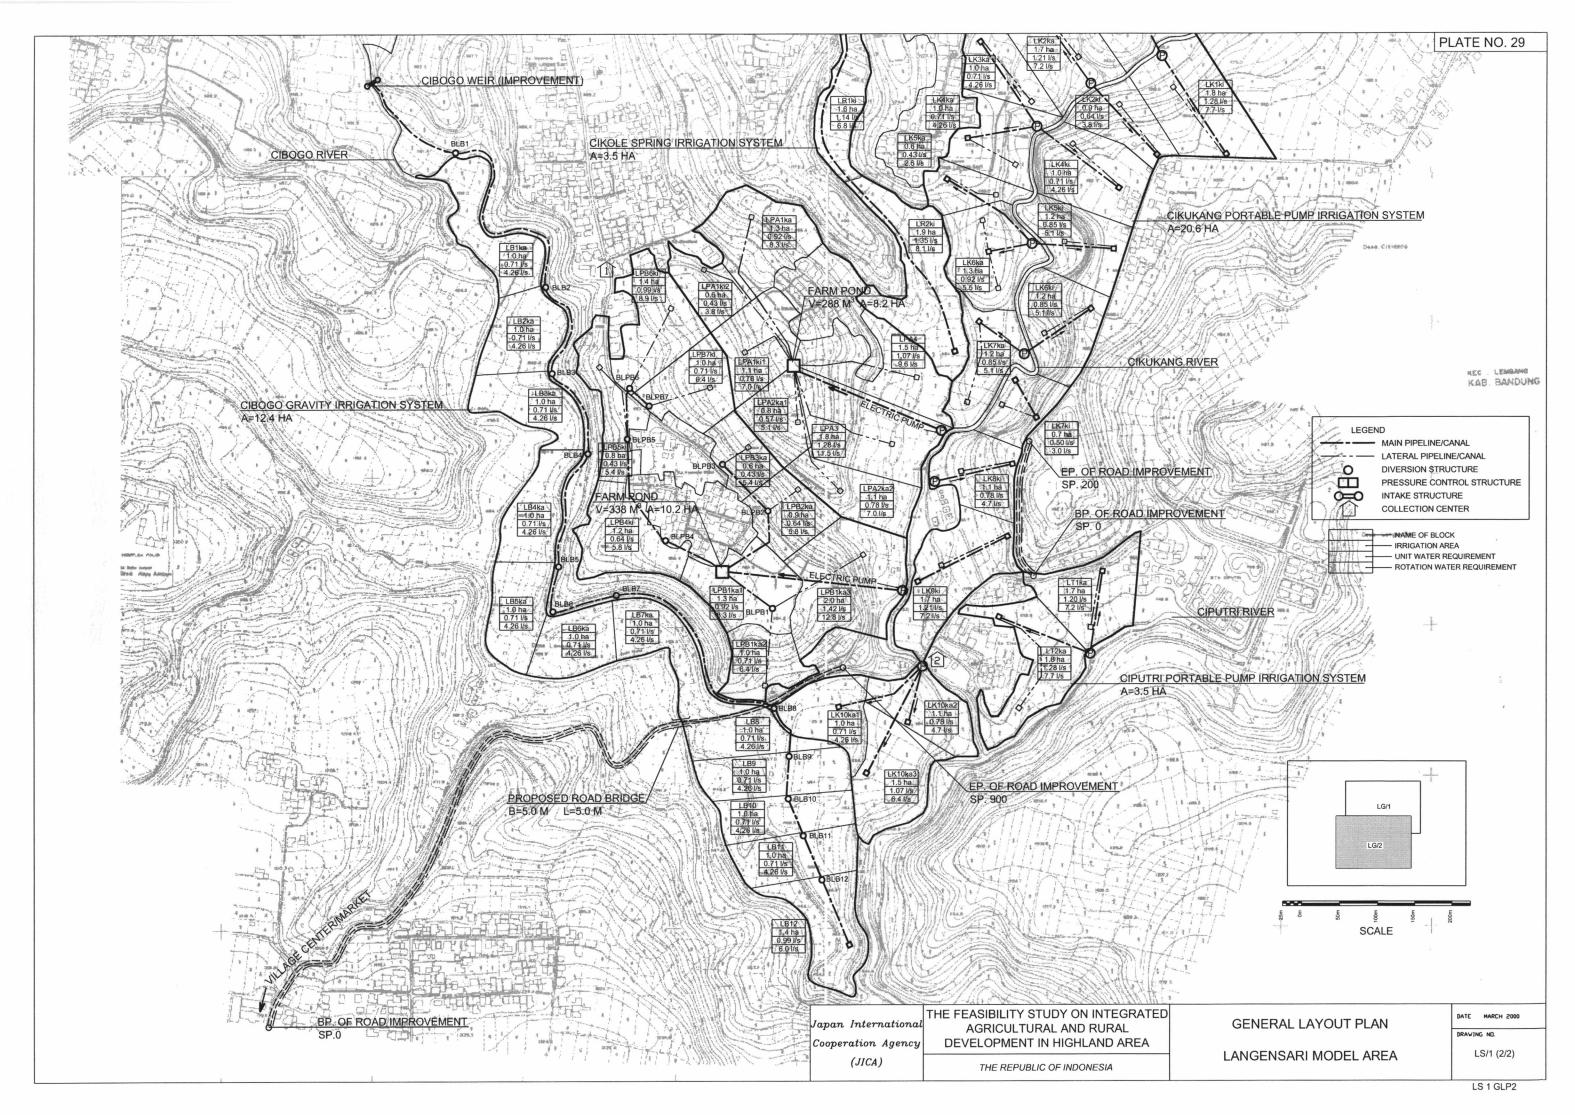

## Langensari Model Area









## Rotation of System LPA



Rotation of System LPB







## PUMP INLET STRUCTURE PLAN TYPE A SCALE 1:100



THE FEASIBILITY STUDY ON INTEGRATED

AGRICULTURAL AND RURAL DEVELOPMENT IN HIGHLAND AREA

THE REPUBLIC OF INDONESIA

Japan International

Cooperation Agency (JICA)

## PUMP INLET STRUCTURE TYPE A SCALE 1:100



| PUMP INLET STRUCTURE   | DATE MARCH 2000  |
|------------------------|------------------|
| I ANGENSARI MODEL AREA | DRAVING NO. LS/3 |
| LANGENGARI MODEL AREA  | 45,5             |







| 1 1 | nternational<br>tion Agency | AGRICULTURAL AND RURAL    | ( |
|-----|-----------------------------|---------------------------|---|
| (.  | IICA)                       | THE REPUBLIC OF INDONESIA |   |

FARMPOND (CIKUKANG ELECTRIC PUMP SYSYTEM A,B) LANGENSARI MODEL AREA

,B)