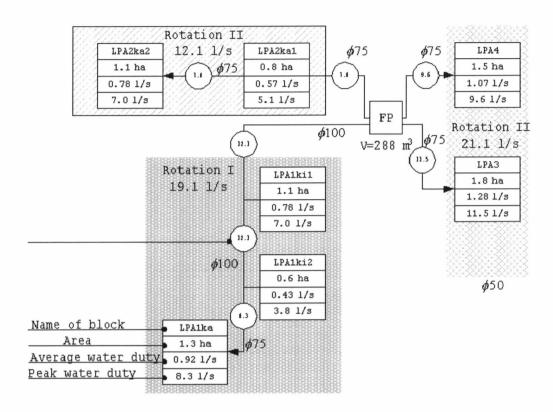

## Rotation of System LPA

Rotation of System LPB

FARMPOND (CIKUKANG ELECTRIC PUMP SYSYTEM A,B) LANGENSARI MODEL AREA

,B) DRAWING NO.

SECTION A-A SCALE 1:100

SECTION B-B SCALE 1:100