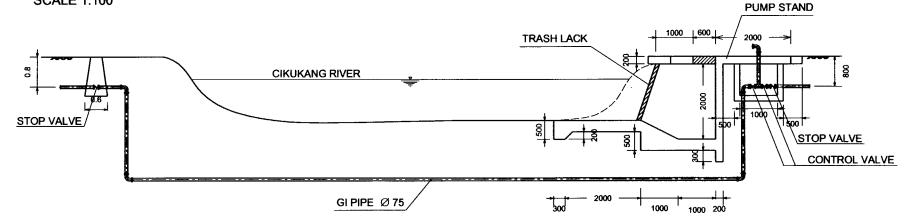

FARMPOND (CIKUKANG ELECTRIC PUMP SYSYTEM A,B) LANGENSARI MODEL AREA

,B) DRAWING NO.

SECTION A-A SCALE 1:100

SECTION B-B SCALE 1:100