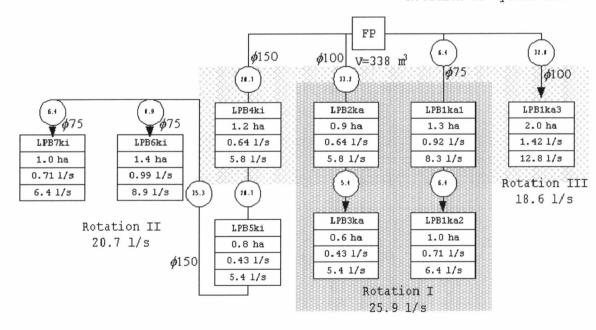

## Rotation of System LPA

Rotation of System LPB

FARMPOND (CIKUKANG ELECTRIC PUMP SYSYTEM A,B) LANGENSARI MODEL AREA

,B) DRAWING NO.

SECTION A-A SCALE 1:100

SECTION B-B SCALE 1:100