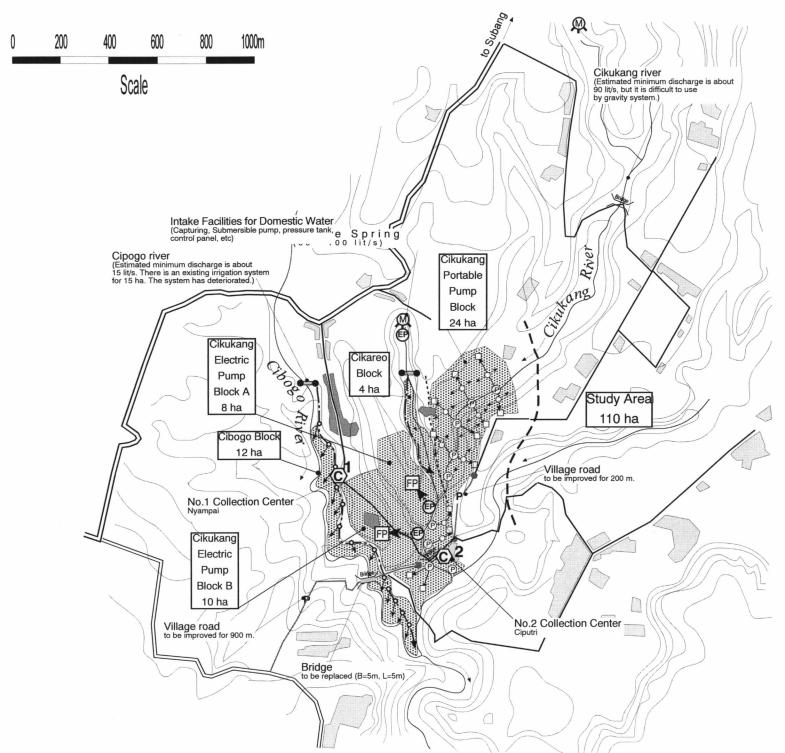

## Langensari Model Area









## Rotation of System LPA



Rotation of System LPB







## PUMP INLET STRUCTURE PLAN TYPE A SCALE 1:100



THE FEASIBILITY STUDY ON INTEGRATED

AGRICULTURAL AND RURAL DEVELOPMENT IN HIGHLAND AREA

THE REPUBLIC OF INDONESIA

Japan International

Cooperation Agency (JICA)

## PUMP INLET STRUCTURE TYPE A SCALE 1:100



| PUMP INLET STRUCTURE   | DATE MARCH 2000  |
|------------------------|------------------|
| I ANGENSARI MODEL AREA | DRAVING NO. LS/3 |
| LANGENGARI MODEL AREA  | 45,5             |







| 1 1 | nternational<br>tion Agency | AGRICULTURAL AND RURAL    | ( |
|-----|-----------------------------|---------------------------|---|
| (.  | IICA)                       | THE REPUBLIC OF INDONESIA |   |

FARMPOND (CIKUKANG ELECTRIC PUMP SYSYTEM