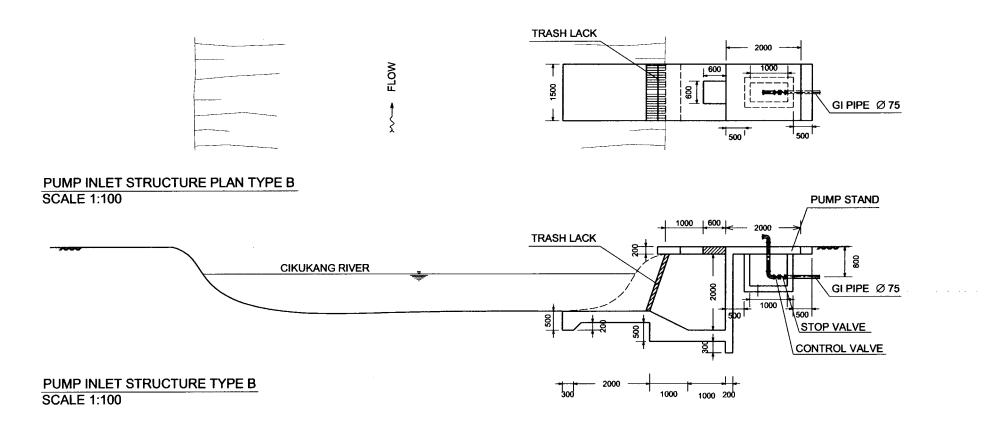

## PUMP INLET STRUCTURE PLAN TYPE A SCALE 1:100

THE FEASIBILITY STUDY ON INTEGRATED

AGRICULTURAL AND RURAL DEVELOPMENT IN HIGHLAND AREA

THE REPUBLIC OF INDONESIA

Japan International

Cooperation Agency (JICA)

## PUMP INLET STRUCTURE TYPE A SCALE 1:100

| PUMP INLET STRUCTURE   | DATE MARCH 2000  |
|------------------------|------------------|
| I ANGENSARI MODEL AREA | DRAVING NO. LS/3 |
| LANGENGARI MODEL AREA  | 45,5             |