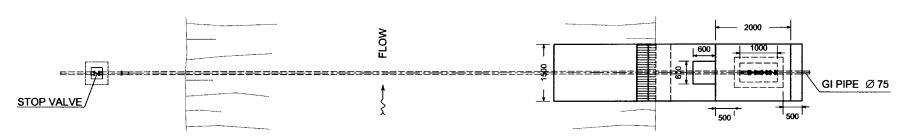

## PUMP INLET STRUCTURE PLAN TYPE A SCALE 1:100

THE FEASIBILITY STUDY ON INTEGRATED

AGRICULTURAL AND RURAL DEVELOPMENT IN HIGHLAND AREA

THE REPUBLIC OF INDONESIA

Japan International

Cooperation Agency (JICA)

## PUMP INLET STRUCTURE TYPE A SCALE 1:100

| PUMP INLET STRUCTURE   | DATE MARCH 2000  |
|------------------------|------------------|
| I ANGENSARI MODEL AREA | DRAVING NO. LS/3 |
| LANGENGARI MODEL AREA  | 45,5             |