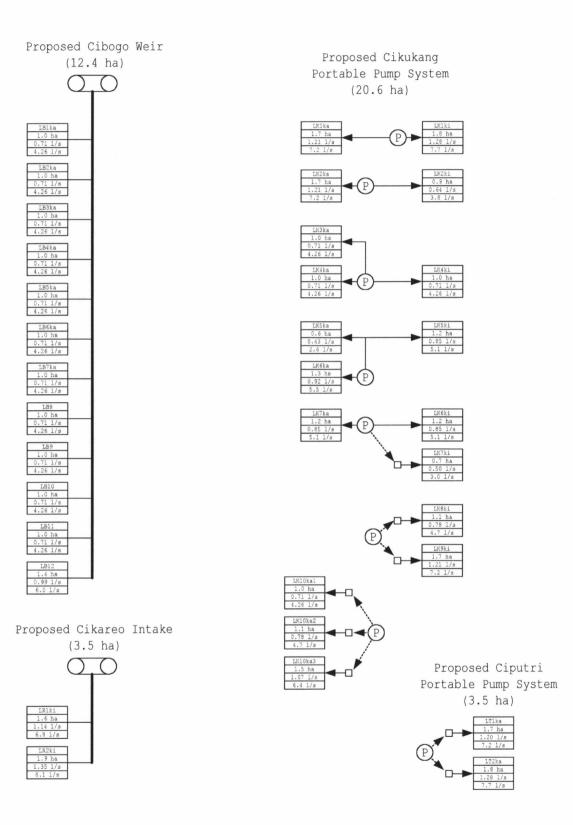

## Langensari Model Area









## Rotation of System LPA



Rotation of System LPB







## PUMP INLET STRUCTURE PLAN TYPE A SCALE 1:100



THE FEASIBILITY STUDY ON INTEGRATED

AGRICULTURAL AND RURAL DEVELOPMENT IN HIGHLAND AREA

THE REPUBLIC OF INDONESIA

Japan International

Cooperation Agency (JICA)

## PUMP INLET STRUCTURE TYPE A SCALE 1:100



| PUMP INLET STRUCTURE   | DATE MARCH 2000  |
|------------------------|------------------|
| I ANGENSARI MODEL AREA | DRAVING NO. LS/3 |
| LANGENGARI MODEL AREA  | 45,5             |







| 1 1 | nternational<br>tion Agency | AGRICULTURAL AND RURAL    | ( |
|-----|-----------------------------|---------------------------|---|
| (.  | IICA)                       | THE REPUBLIC OF INDONESIA |   |

FARMPOND (CIKUKANG ELECTRIC PUMP SYSYTEM A,B) LANGENSARI MODEL AREA

,B) DR