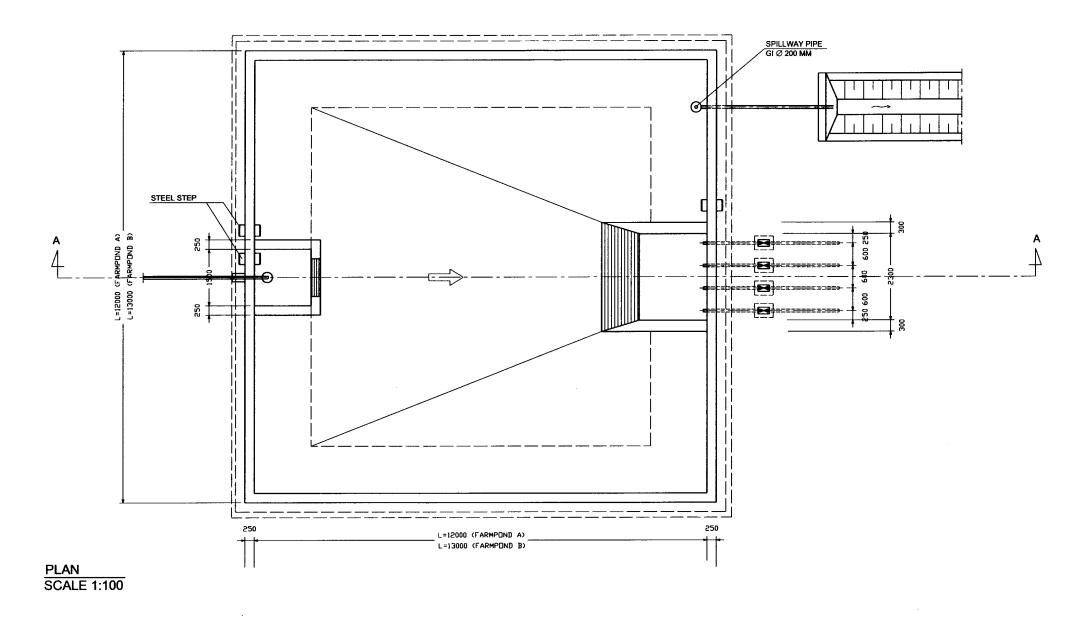

FARMPOND (CIKUKANG ELECTRIC PUMP SYSYTEM A,B) LANGENSARI MODEL AREA

,B) DRAWING NO.

SECTION A-A SCALE 1:100

SECTION B-B SCALE 1:100