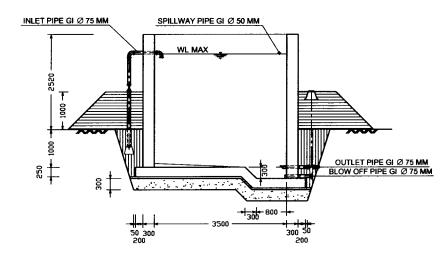

## PUMP INLET STRUCTURE PLAN TYPE A SCALE 1:100

THE FEASIBILITY STUDY ON INTEGRATED

AGRICULTURAL AND RURAL DEVELOPMENT IN HIGHLAND AREA

THE REPUBLIC OF INDONESIA

Japan International

Cooperation Agency (JICA)

## PUMP INLET STRUCTURE TYPE A SCALE 1:100

| PUMP INLET STRUCTURE   | DATE MARCH 2000  |
|------------------------|------------------|
| I ANGENSARI MODEL AREA | DRAVING NO. LS/3 |
| LANGENGARI MODEL AREA  | 45,5             |