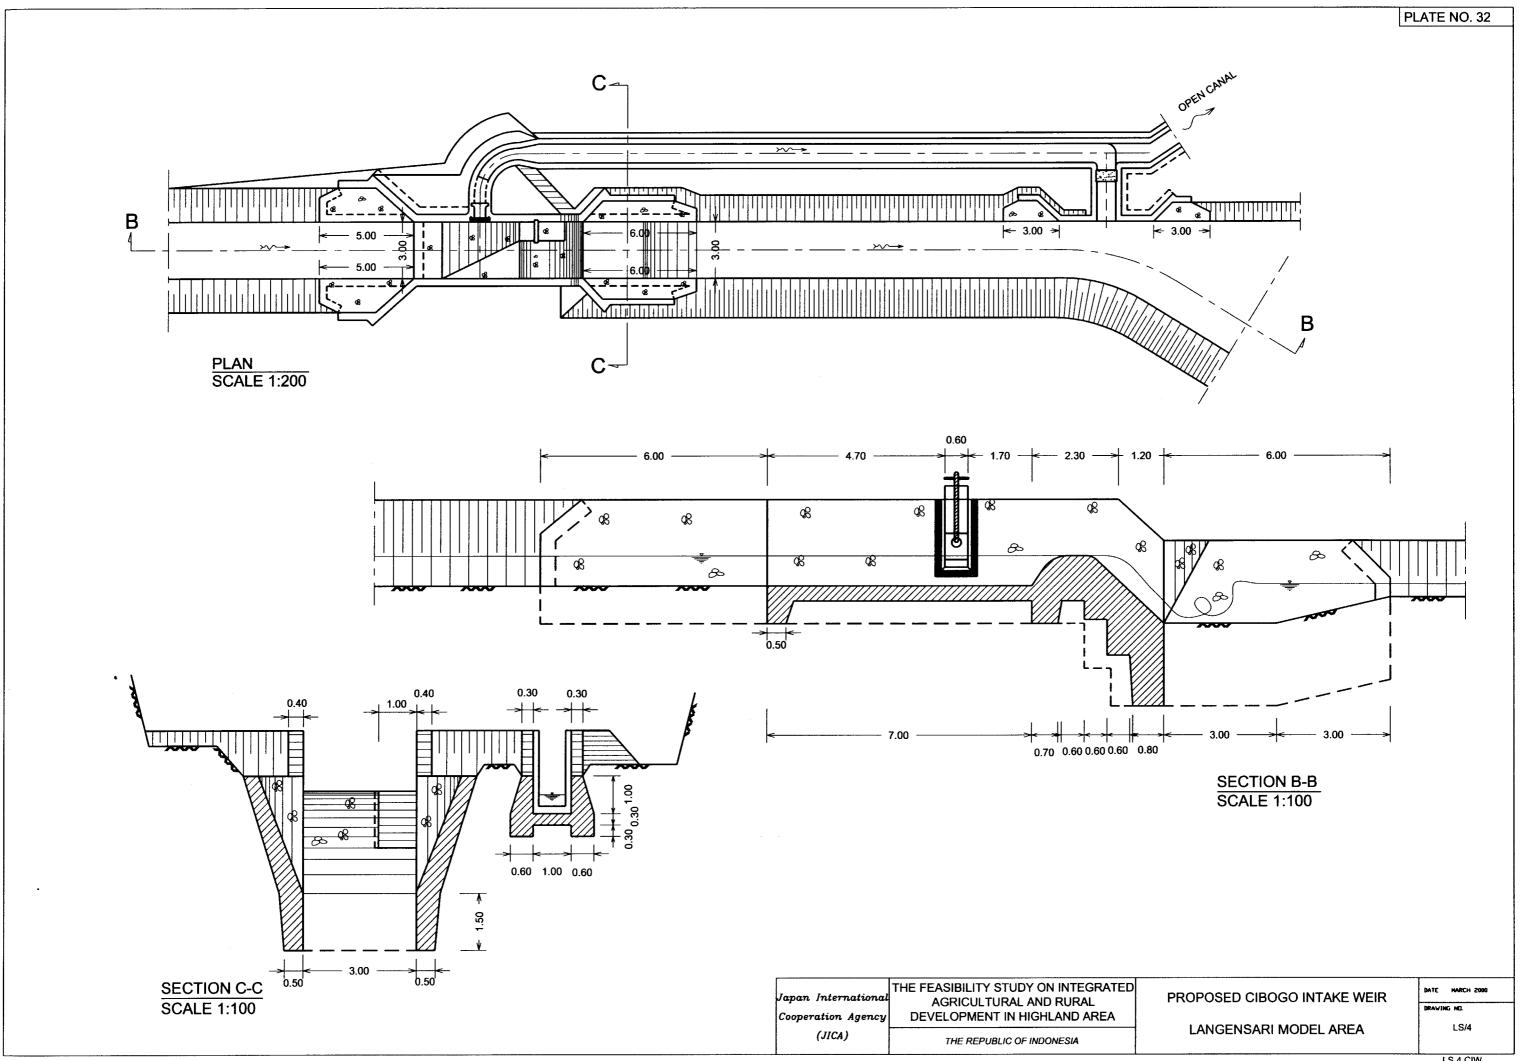

## Langensari Model Area









## Rotation of System LPA



Rotation of System LPB







## PUMP INLET STRUCTURE PLAN TYPE A SCALE 1:100



THE FEASIBILITY STUDY ON INTEGRATED

AGRICULTURAL AND RURAL DEVELOPMENT IN HIGHLAND AREA

THE REPUBLIC OF INDONESIA

Japan International

Cooperation Agency (JICA)

## PUMP INLET STRUCTURE TYPE A SCALE 1:100



| PUMP INLET STRUCTURE   | DATE MARCH 2000  |
|------------------------|------------------|
| I ANGENSARI MODEL AREA | DRAVING NO. LS/3 |
| LANGENGARI MODEL AREA  | 45,5             |







| 1 1 | nternational<br>tion Agency | AGRICULTURAL AND RURAL    | ( |
|-----|-----------------------------|---------------------------|---|
| (.  | IICA)                       | THE REPUBLIC OF INDONESIA |   |

FARMPOND (CIKUKANG ELECTRIC PUMP SYSYTEM A,B) LANGENSARI MODEL AREA

,B) DRAWING NO.



SECTION A-A SCALE 1:100





SECTION B-B SCALE 1:100