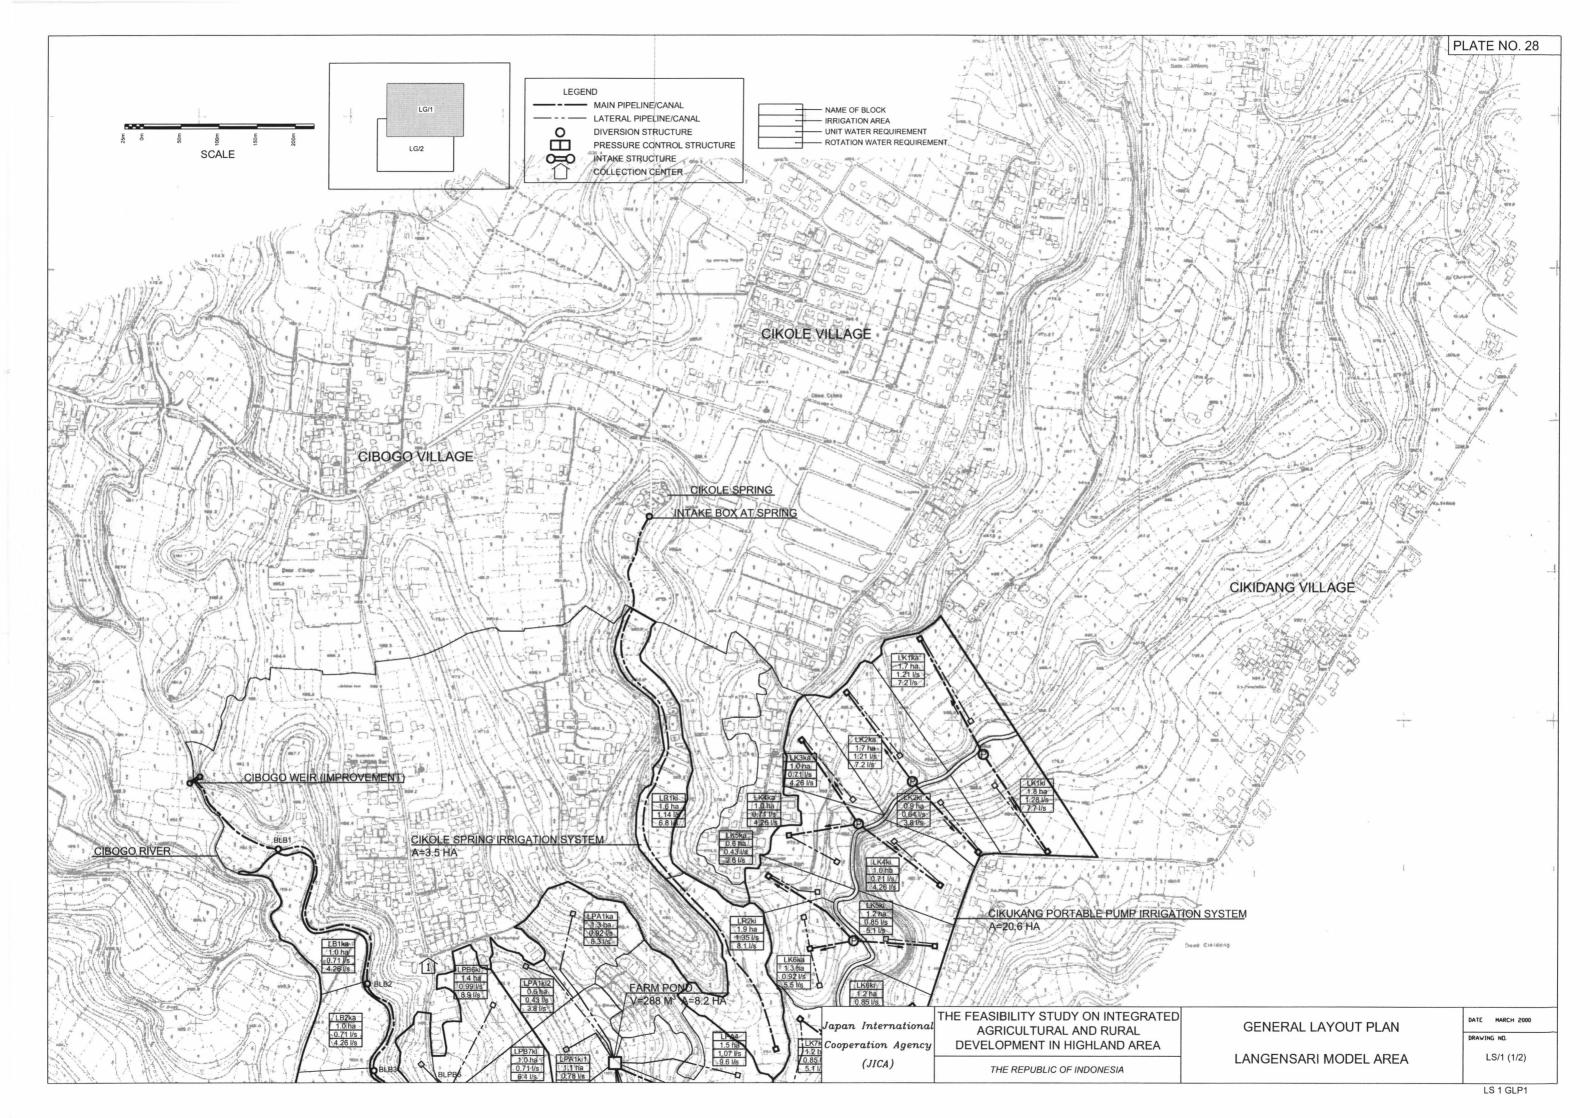

## Langensari Model Area









## Rotation of System LPA



Rotation of System LPB







## PUMP INLET STRUCTURE PLAN TYPE A SCALE 1:100



THE FEASIBILITY STUDY ON INTEGRATED

AGRICULTURAL AND RURAL DEVELOPMENT IN HIGHLAND AREA

THE REPUBLIC OF INDONESIA

Japan International

Cooperation Agency (JICA)

## PUMP INLET STRUCTURE TYPE A SCALE 1:100



| PUMP INLET STRUCTURE   | DATE MARCH 2000  |
|------------------------|------------------|
| I ANGENSARI MODEL AREA | DRAVING NO. LS/3 |
| LANGENGARI MODEL AREA  | 45,5             |







| 1 1 | nternational<br>tion Agency | AGRICULTURAL AND RURAL    | ( |
|-----|-----------------------------|---------------------------|---|
| (.  | IICA)                       | THE REPUBLIC OF INDONESIA |   |

FARMPOND (CIKUKANG ELECTRIC PUMP SYSYTEM A,B) LANGENSARI MODEL AREA

,B