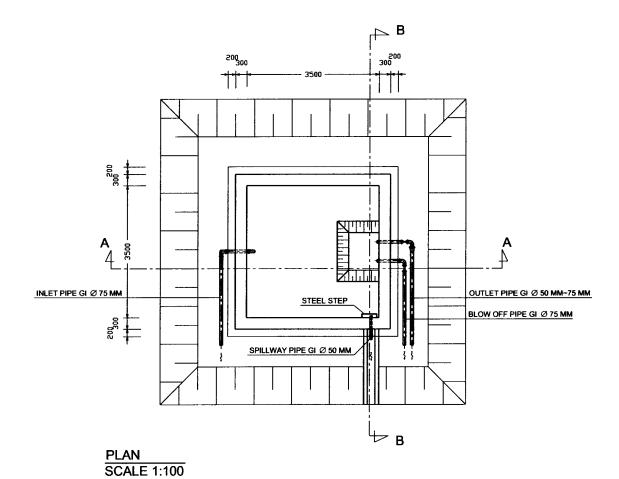

## PUMP INLET STRUCTURE PLAN TYPE A SCALE 1:100

THE FEASIBILITY STUDY ON INTEGRATED

AGRICULTURAL AND RURAL DEVELOPMENT IN HIGHLAND AREA

THE REPUBLIC OF INDONESIA

Japan International

Cooperation Agency (JICA)

## PUMP INLET STRUCTURE TYPE A SCALE 1:100

| PUMP INLET STRUCTURE   | DATE MARCH 2000  |
|------------------------|------------------|
| I ANGENSARI MODEL AREA | DRAVING NO. LS/3 |
| LANGENGARI MODEL AREA  | 45,5             |