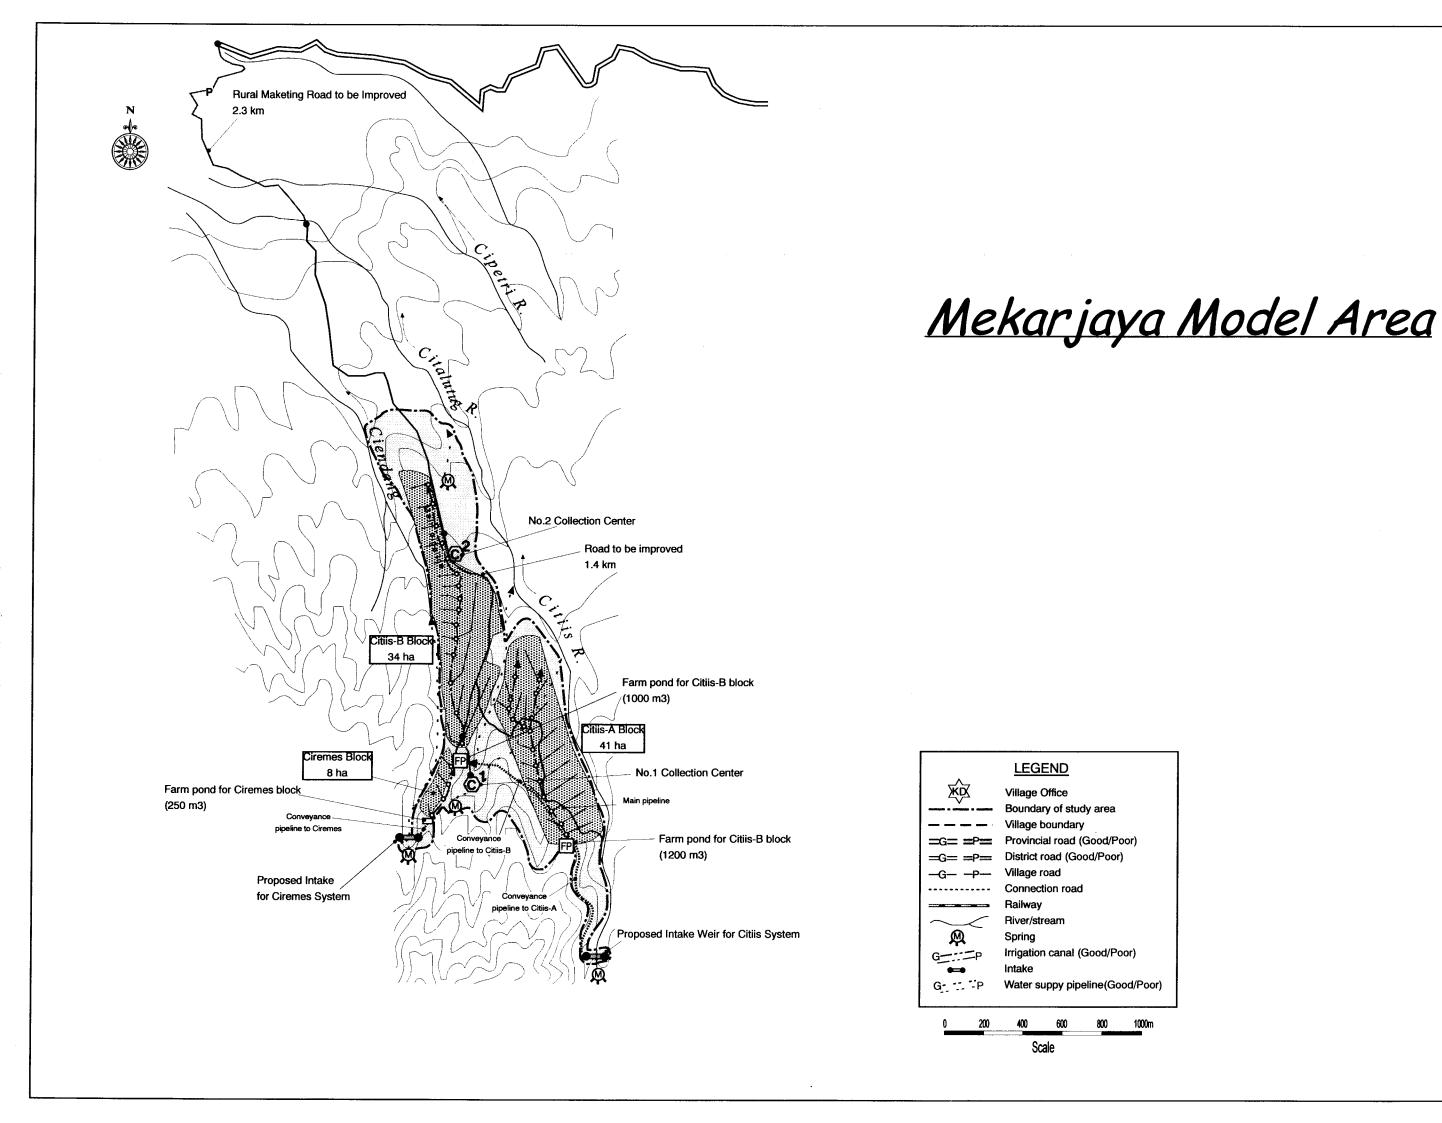

# LIST OF DRAWINGS

| Code                            | Title of Drawings                                                                                                                                                                               | Plate No.            |
|---------------------------------|-------------------------------------------------------------------------------------------------------------------------------------------------------------------------------------------------|----------------------|
| MEKARJ                          | TAYA MODEL AREA                                                                                                                                                                                 | ·                    |
| Irrigation                      |                                                                                                                                                                                                 |                      |
| MJ1                             | General Layout Plan                                                                                                                                                                             | 1,2,3                |
| MJ2                             | Irrigation Diagram                                                                                                                                                                              | 4                    |
| MJ3                             | Profile of Citiis-A1,A2 Irrigation Pipelines                                                                                                                                                    | 5,6                  |
| MJ4                             | Profile of Citiis-B Irrigation Pipeline                                                                                                                                                         | 7                    |
| MJ5                             | Profile of Ciremes Irrigation Pipeline                                                                                                                                                          | 8                    |
| MJ6                             | Citiis Weir                                                                                                                                                                                     | 9,10                 |
| MJ7                             | Ciremes Intake                                                                                                                                                                                  | 11                   |
| MJ8                             | Farm Pond                                                                                                                                                                                       | 12                   |
| MJ9                             | Pressure Control Stand                                                                                                                                                                          | 13                   |
| Irrigation                      |                                                                                                                                                                                                 | 14.15.16             |
| TK1                             | General Layout Plan                                                                                                                                                                             | 14,15,16             |
| TK2                             | Irrigation Diagram                                                                                                                                                                              | 17                   |
| TK3<br>GEKBRO                   | Aqueduct ONG MODEL AREA                                                                                                                                                                         | 18                   |
| Irrigation                      |                                                                                                                                                                                                 |                      |
| GK1                             |                                                                                                                                                                                                 |                      |
|                                 | General Layout Plan                                                                                                                                                                             | 19,20                |
| GK2                             | General Layout Plan<br>Irrigation Diagram                                                                                                                                                       | 19,20<br>21          |
|                                 |                                                                                                                                                                                                 |                      |
| GK2                             | Irrigation Diagram                                                                                                                                                                              | 21                   |
| GK2<br>GK3                      | Irrigation Diagram<br>Profile of Gekbrong Left Irrigation Pipe Lines                                                                                                                            | 21<br>22             |
| GK2<br>GK3<br>GK4               | Irrigation DiagramProfile of Gekbrong Left Irrigation Pipe LinesProfile of Gekbrong Right Irrigation Pipe Lines                                                                                 | 21<br>22<br>23       |
| GK2<br>GK3<br>GK4<br>GK5<br>GK6 | Irrigation Diagram         Profile of Gekbrong Left Irrigation Pipe Lines         Profile of Gekbrong Right Irrigation Pipe Lines         Cibeleng Weir                                         | 21<br>22<br>23<br>24 |
| GK2<br>GK3<br>GK4<br>GK5<br>GK6 | Irrigation Diagram         Profile of Gekbrong Left Irrigation Pipe Lines         Profile of Gekbrong Right Irrigation Pipe Lines         Cibeleng Weir         Farm Pond cum Water Supply Tank | 21<br>22<br>23<br>24 |