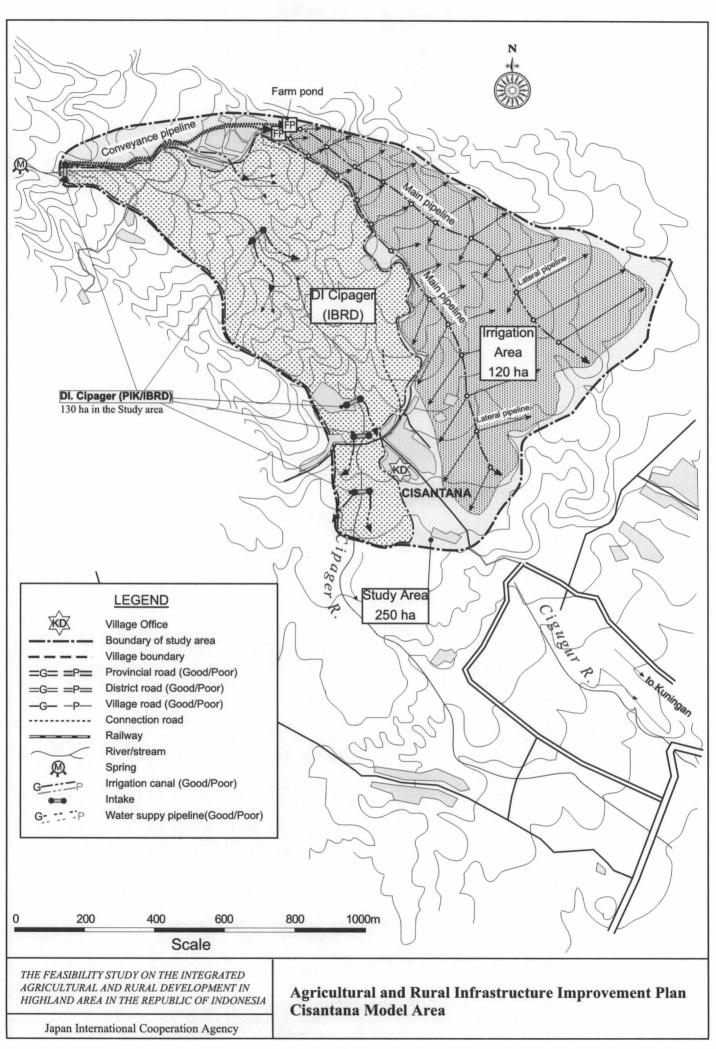

## 3.3.8 Basic Development Plan of Cisantana Model Area (PDM)

Target Group: Farmers in Cisantana Model Area (including tenant farmers) Project Term: 5 years **Project Summary** Verifiable Indicators Means of Verification Important Assumptions Overall Goal Development model of the model area is number Increased of District and Subdistrict Ministry of Agriculture expanded over highland area of West Java continuously adopts the schemes Agricultural Service Offices horticultural dev. policy. Province Project Purpose Farmers' income is increased and living stan-Increase rate of farm income (to be Farm surveys to be made in Economic situations dard is improved through stabilization of adjusted using GDP deflator) project monitoring works Indonesia do not aggravate vegetable production. seriously. Outputs Vegetable production system is improved. Irrigation water is supplied together Vegetable cropping intensity Record of Farm Water Users Existing marketing and Unit yields of vegetable crops transportation system for domestic water. Association Research information on vegetable crop culti-Farm surveys vegetables do not aggravation technology is available. Amount of farm inputs vate seriously. 1-3 Farmers' vegetable production technology is Farm surveys Relevant research instiimproved. tutes continue their re-Amount and value of jointly delivsearch works. Marketing system of vegetable products is ered vegetables Record of Farmers' Cooperaimproved. Number of in-coming middlemen 2-1 Farmers' collection and delivery activities are Changes in cropping intensity Information from Farmers improved. Cooperative Village transportation system is improved. Record of WUA/Farm sur-2-3 Crop planning is formulated by farmers based Date of registration and number of on market needs. members Planned and actual cropping pat-Farmers' organizations are activated in agriterns Registration records of Coop. cultural dev. 3-1 Number of credit users and loan Farmers/farmer groups are reorganized. Record of WUA and farm amount Capacity of farmers' organizations is improved Handling amount and value of farm survevs in O&M of rural facilities, marketing of vegeta-Record of Farmers' Cooperainputs bles, farm inputs & credit supply, and organiza-Operation of Farmers' Cooperative tive tional management. Operation of Farm Water Users Record of Farmers' Coopera-Association tive Operation of Rural Water Supply Balance sheet of Farmers' Users Associat. Cooperative Balance sheet of Farm Water Users Association Balance sheet of Rural Water Supply Users Ass. Inputs for this Model Area (Inputs for All Model Areas) Activities To develop irrigation facility including rural Cooperation of relevant 1-1 Manpower Manpower - External experts: 540 M/M water supply - Village Coordinators: 324M/M research institutes provided. 1-2 To establish linkage with relevant research (Rp.25,290 mil.) (Rp.648 mil.) institutes. Cooperation of relevant Facility To operate farmers field school along with 2. 1-3 agencies at provincial, Facility - Adaptive Trial Farm Imdemo-plots. district and subdistrict - Irrigation facility: 120 ha provement: 2 ha levels is provided. (Rp.937 mil.) To improve collection and delivery facilities for - Village marketing road: 3 km (Rp.320 mil.) Cooperation of private vegetable products. sector is provided. (Rp.450 mil.) To improve village marketing road. Machine/Equipment Collection/delivery facility: 12 To train farmers on crop planning based on - Car: 2 units units market needs involving private sector. (Rp. 120 mil.) - Computer: 5 units - Photo copy machine: 1 unit - Rural water supply system: 500 To train farmers/farmer groups in forming - Motorcycle for Village 3-1 households Farmers' Cooperative, Farm Water Users Coordinator: 25 units (Rp.250 mil.) Association, and Rural Water Supply Users (Rp.425mil.) Training of Task Team: Pre-conditions Association. Training of farmers/farmer groups/ (Rp.471 mil.) To train farmers' organizations on: Farmers in the model area farmers' organizations: 3-2.1 operation and management of rural participate in the Project. (Rp.254 mil.) facility, Administration cost: Ministry of Agriculture 3-2.2 joint purchase of farm inputs and tools, (Rp.2,650 mil.) and West Java Province Training of Village Coordinators: 3-2.3 joint collection and delivery of vegetable (Rp. 16 mil.) Agricultural Service Office continue their support to 3-2.4 post-harvest handling and packaging, 5. the Project. Administration cost: 3-2.5 credit handling and management, and (Rp.268 mil.)