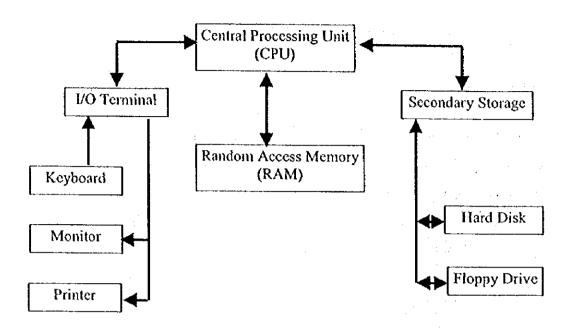

information that are currently being processed by the CPU. Secondary storage device, such as magnetic disk, is capable of holding large amount of data. Programs and data are normally stored on these secondary devices and could be retrieved when needed. They are then loaded into the RAM and executed. The results of the processing can then be written into the secondary storage device or sent to an output device such as the monitor or printer. Peripheral devices or Input/Output (I/O) devices allow the user to put data into a computer or receive output from a computer. A terminal is a peripheral that contains both a keyboard for input and a monitor for output. Other peripherals include printers and plotters.

The diagram below presents the basic hardware component of a microcomputer system.



Floppy Drive is the most common type secondary storage used in personal computer today. It acts as an external drive from which the users insert the floppy disk to store and retrieve information. The floppy disk comes in three sizes: 3.5 inches, 5.25 inches and 8 inches. It is characterized by thin circular plastic sheets coated with iron oxide so that magnetic patterns recorded on it can be retained. The surface is similar to a magnetic tape used to record music. The 5.25 inches diskette is contained in a square cardboard envelope in which it spins. The 3.5 inches diskette is contained in a hard plastic case with a metal shutter that protects the magnetic media. A floppy disk can store from 80 kilobytes to 1.44 megabytes of data. Floppy disk system is slower and has less storage capacit