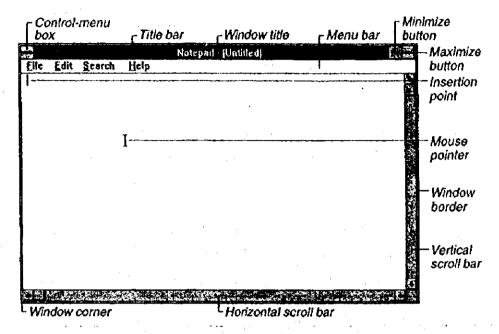

plication keeps running on the background. When an application is shrunk, the windows place their application icon at the bottom edge of the desktop until it is again restored to window size.

With windows, several powerful applications can be run simultaneously. For example, switching from a word processing application to a spreadsheet, and then to database application with a few simple moves while quitting one application and restarting another, can easily be done.

#### Parts of a Windows

Each application and some documents the user choose to work on, open as separate windows. Every window has some common elements, however, not all windows use all the items.

The elements as illustrated below are the tools for working with the window and the application or document within the window.



The Control-menu box located in the upper-left corner of the window is the most useful menu when the use of a keyboard is preferred. The Control-menu commands can resize, move, maximize, minimize and close windows, and switch to Task List.

The title bar shows the name of the application or document. If more than one window is open, the title bar of the active window has a different color or intensity compared to the other title bars.

The window title, depending on the type of window it appears, can be the name of an application and the name of the document, or a placeholder. In such case, "untitled" normally appears.

The *menu bar* lists the available menus. Most applications have a File menu, an Edit menu, and a Help menu as well as other menus unique to the application.

The Scroll