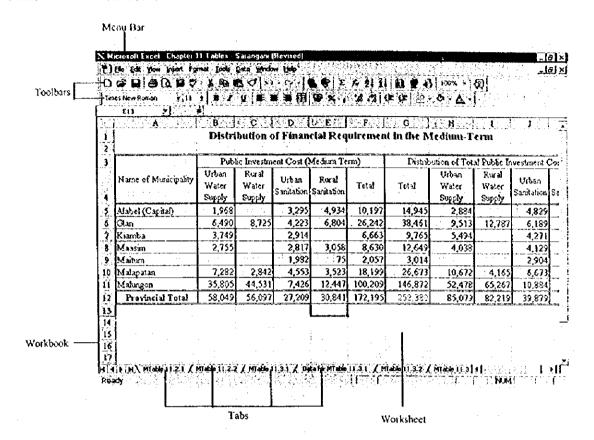

,                                        | Comma Style              | Changes the selected cells to default comma style    |

| Button          | Name             | Function                                         |
|-----------------|------------------|--------------------------------------------------|
| (0.0<br>(00.    | Increase Decimal | Adds one decimal place to the number format      |
| 00.             | Decrease Decimal | Removes one decimal place from the number format |
| [;;] <b>+</b> ] | Borders          | Enables you to select a border for the selection |
| <b>②</b> 1±     | Color            | Sets the color for the selection                 |
| Tmt             | Font Color       | Sets the color for the selected font             |



#### **Basic Part of Excel Screen**

)



# **MS-Excel Basic Operation**

Following the description of the basic operation, the mouse is used as a pointing device instead of a keyboard. The word *click* means the user must press the left button of the mouse; double click means two successive clicks; and *enter* means the user must press the Enter key in the keyboard. Basic operation dealt only to the routine necessary to update the PW4SP data base.

## Creating a New Worksheet

When you enter Excel, it opens up to a new workbook, by default it contain 16 worksheets. You can use any of the worksheets. Even if there is an open workbook, you can still open another by moving the mouse pointer in the New icon (upper left of the screen below the menu bar). Click on it.

# Saving the Workbook

- 1. Move mouse pointer to File menu and c