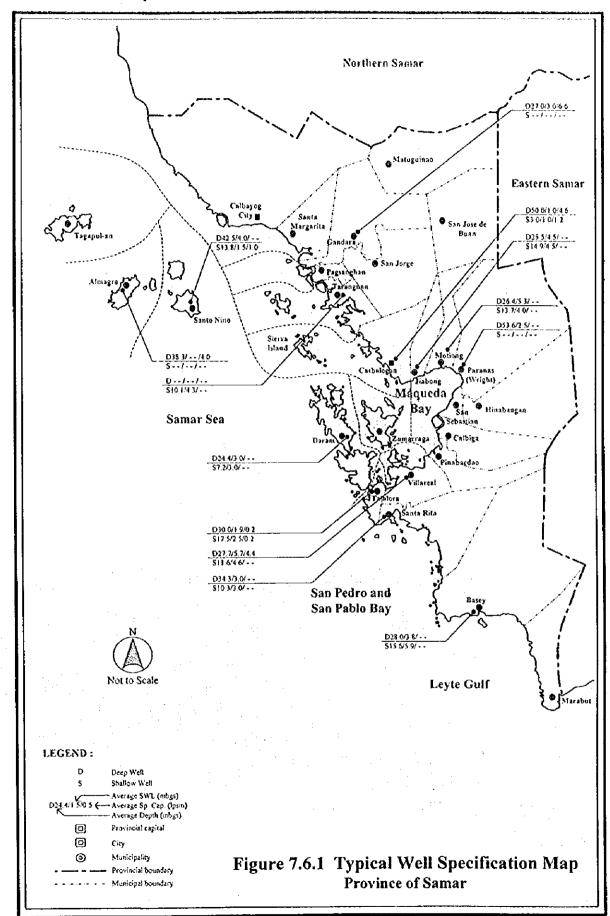

ts | Water Distri | cts or analy | zed by PS | 7, on site i | ii the field s | urvey using | 2 procued | เเลยเกาสรเก | ١     |          |              |        |      |            |      |            |

Notes:

Remarks;

Sampling point is located at upstream boundary of each river in respective municipalities.
If several streams are present in an area, the stream nearest from populated area was selected.
If these is no upstream, sampling point was selected near populated area.
If these is no upstream, sampling point was selected near populated area.
Class AA - Public Water Supply Class-I.
Sources of water supply that will require complete treament (coagulation, sedimentation, filtration & disinfection) in order to meet the PNSDW,

(

#### 7.6 Future Development Potential of Water Sources





)

(