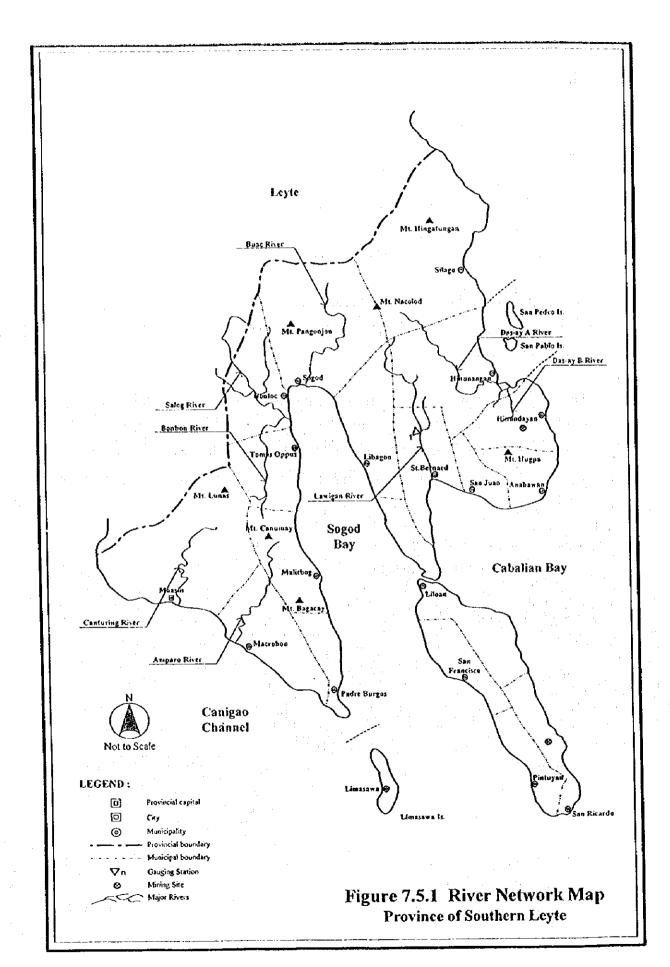

- · rivers which have been utilized for domestic use,
- · rivers which have gauging stations, and
- rivers with watershed of 100 km² or more.

Based on the above criteria, the selected major rivers are Dasay, Lawigan, Buac, Salog, Amparo and Canturing Rivers. Bonbon River is tributary of the Salog River as shown in Figure 7.5.1 River Network Map.

The gauging stations in the province are located at the Dasay and Lawigan Rivers, which are shown in Figure 7.5.1. The runoff records are obtained from the "Philippine Water Resources Summary Data" prepared by the NWRC in 1980. The information on the gauging stations and the present uses (water rights) of the major rivers in the province is summarized in Table 7.5.1.

# (1) Surface Water Utilization/Water Rights

As seen in Table 7.5.1, the present water uses in the watershed of tributaries of the major rivers total to 2.9 m³/sec. The major diversion points, operated by private associations, are located in Bontoc (Salog River), Hinunangan (Dasay River), Sogod (Buac River) and Saint Bernard (Lawigan River). Mining sites are located in the mountainous area. Most of them are located in Hinundayan and Limasawa Island as shown in the Figure 7.5.1.

#### (3) Surface Water Quality

Mining sites exist upstream of the Dasay River and in southern mountains area of Panaon Island. Majority of their products is copper. The locations of the mining sites are shown in Figure 7.5.1.