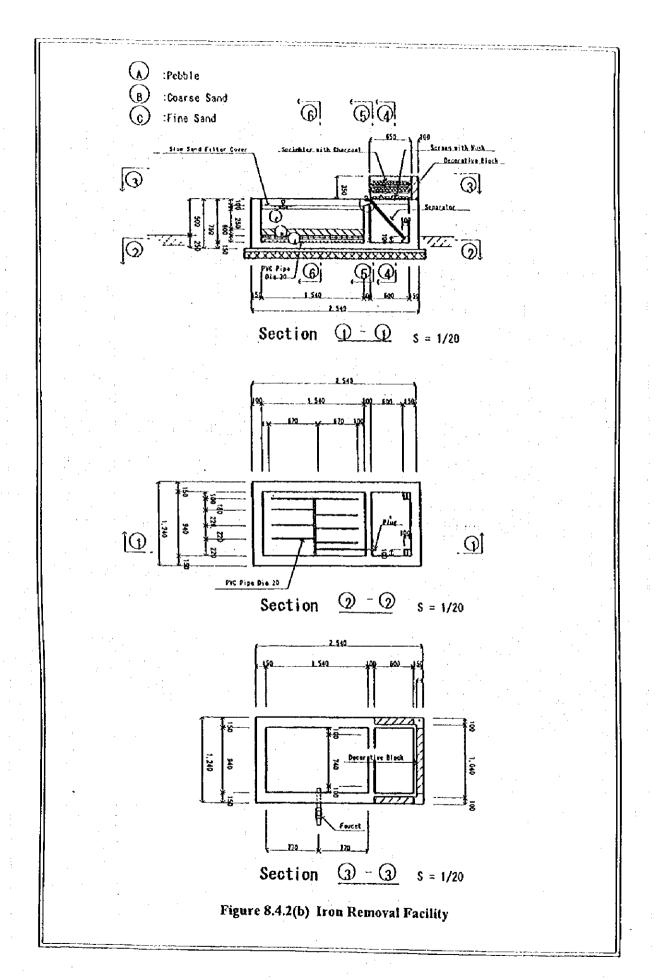

,958 42%  |                                      | 30,172 66,130, 77%   | Ě            |                       | 13,730            | 105,792              | 105,79215,330                         | 51,288                                                                  | 48%            |                                              | 81,460               |      | 77% 3,300                 | 7.78                         | 104,892              |                           | 45,359 , 99,047          |            | - 1                               |                    |

(Noes) WD; Werr District, Prov. Province, Mur. Municipality, Auc. Association Unit consumption: 100 bpd Additional population served in 2010 includes the served population that will be absorbed by Level III system.

8 - 22









()

### 8.5 Service Coverage by Target Year

### 8.5.1 Water Supply

)

(1) Population to be served by Level I facilities under ADB-assisted project

With regard to development of rural water supply by municipality, the ADB-assisted Rural Water Supply and Sanitation Sector Project (RW3SP) plays a major role in medium-term plan of PW4SP. To set up the target, additional population to be served under this project shall be subject to a due consideration.

#### Physical targets:

Physical targets for rural water supply are construction of shallow well (109 units), deep well (95 units) and developed spring (66 units) in the whole province. A total of 270 units were allocated by the province to the recipient municipalities as shown in Table 8.5.1.

Table 8.5.1 Proposed Number of Facility to