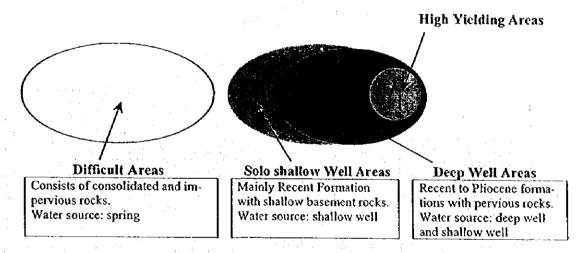

4) Delineate shallow and deep well areas based on well database of NWRB and DPWH central office, well inventory of DPWH-DEO and rock distribution. Figure 7.3.2 presents the categorization in terms of groundwater utilization.

Figure 7.3.2 Area Category by Groundwater Utilization

Solo shallow well areas are defined on the following basis:

- (a) Predominance of serviceable shallow wells and presence of deep wells with water quality problem and/or low yielding aquifers.
- (b) Occurrence of impervious rocks beneath the Recent formation at shallow depth.
- 5) Based on the information provided by NWRB's well inventory and the data obtained through the questionnaires, well specification for each municipality is established as shown in the map. These specifications are used as references in evaluating the groundwater availability in each locality. Individual well locations with technical information are presented in Figure 7.6.1, Data Report.
- (3) Future Updating and Utilization of the Map