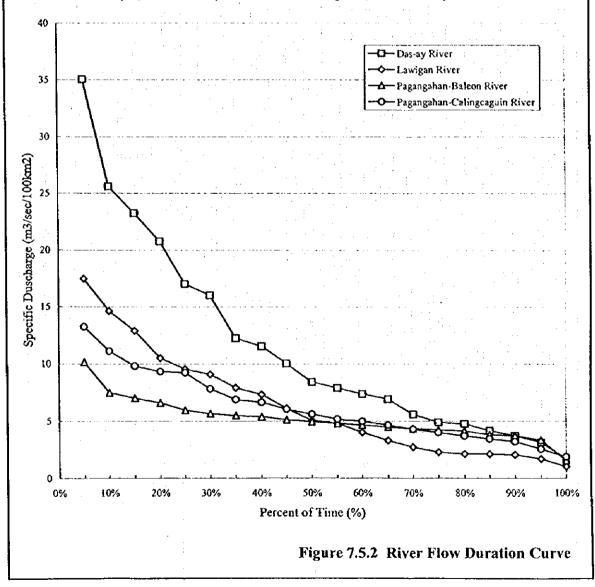

#### (2) River Flow Analysis

The flow duration curves, derived from the available runoff records, are shown in Figure 7.5.2. For the Pagangahan River duration curve, the specific discharge at the Caling-caguin and Valencia Gauging Stations are added for comparison.

| Percent               |              | Specific Discharg | g <b>e</b> (cum/see/100sq.km) |                                   |
|-----------------------|--------------|-------------------|-------------------------------|-----------------------------------|
| of Time (%)           | Das-ay River | Lawigan River     | Pagangahan-Baleon<br>River    | Pagangahan-<br>Calingcaguin River |
| (No. in Figure 7.5.1) | 1            | 2                 | Leyte                         | Leyte                             |
| 10%                   | 25.61        | 14.62             | 7.47                          | 11.11                             |
| 20%                   | 20.78        | 10.51             | 6.58                          | 9.33                              |
| 30%                   | 16.03        | 9.08              | 5.63                          | 7.81                              |
| 40%                   | 11.55        | 7.33              | 5.37                          | 6.63                              |
| 50%                   | 8.42         | 5.04              | 4.95                          | 5.59                              |
| 60%                   | 7.37         | 3.99              | 4.63                          | 4.97                              |
| 70%                   | 5.58         | 2.70              | 4.32                          | 4.26                              |
| 80%                   | 4.74         | 2.11              | 4.11                          | 3.68                              |
| 90%                   | 3.69         | 2.03              | 3.68                          | 3.18                              |
| 100%                  | 1.66         | 1.00              | 1.53                          | 1.86                              |
| Data Period           | 1958-70      | 1958-'70          | 1956-'70                      | 1948. 70                          |