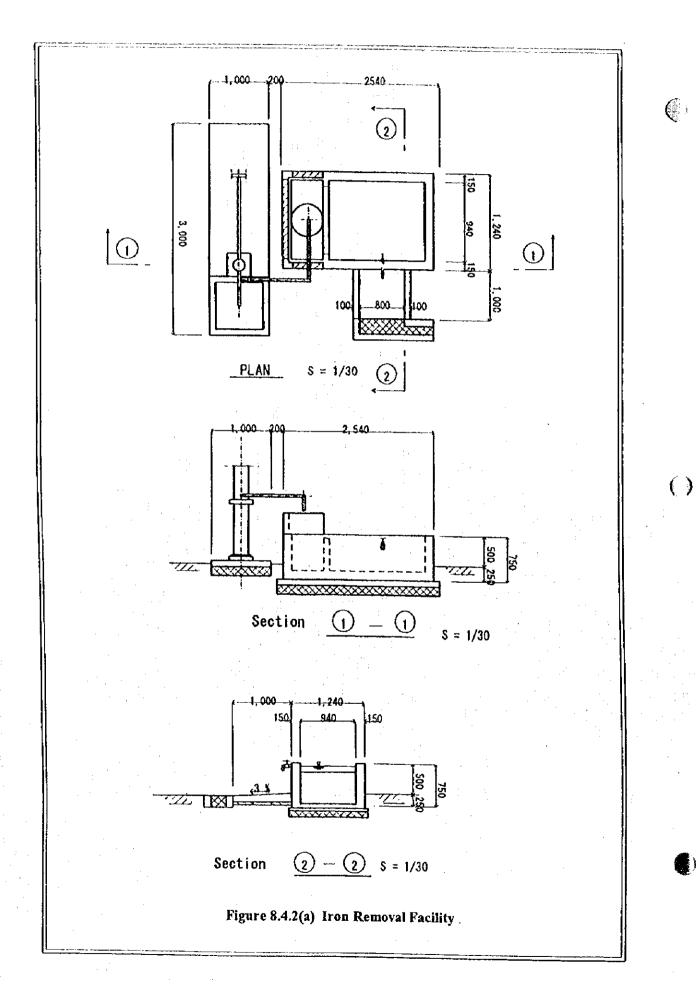

35,958 42%  |                                      | 30,172 66,130, 77%   | Ě            |                       | 13,730            | 105,792              | 105,79215,330                         | 51,288                                                                  | 48%            |                                              | 81,460               |      | 77% 3,300                 | 7.78                         | 104,892              |                           | 45,359 , 99,047          |            | - 1                               |                    |

(Noes) WD; Werr District, Prov. Province, Mur. Municipality, Auc. Association Unit consumption: 100 bpd Additional population served in 2010 includes the served population that will be absorbed by Level III system.

8 - 22









()

### 8.5 Service Coverage by Target Year

### 8.5.1 Water Supply

)

(1) Population to be served by Level I facilities under ADB-assisted project

With regard to development of rural water supply by municipality, the ADB-assisted Rural Water Supply and Sanitation Sector Project (RW3SP) plays a major role in medium-term plan of PW4SP. To set up the target, additional population to be served under this project shall be subject to a due consideration.

#### Physical targets:

Physical targets for rural water supply are construction of shallow well (109 units), deep well (95 units) and developed spring (66 units) in the whole province. A total of 270 units were allocated by the province to the recipient municipalities as shown in Table 8.5.1.

Table 8.5.1 Proposed Number of Facility t