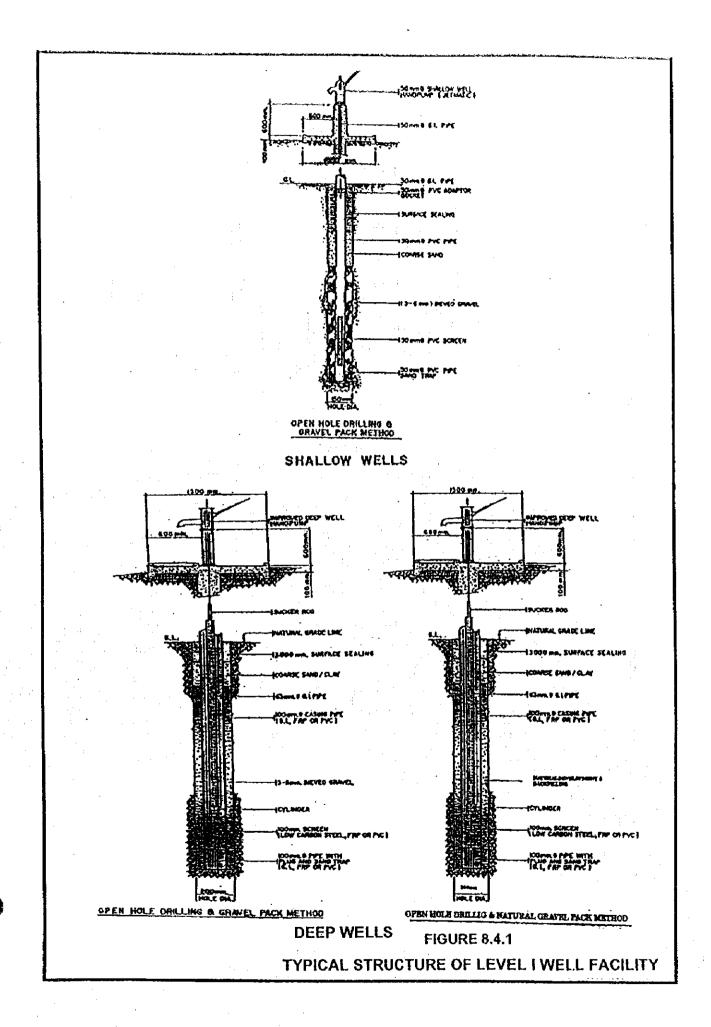

4) Delineate shallow and deep well areas based on well database of NWRB and DPWH central office, well inventory of DPWH-DEO and rock distribution. Figure 7.3.2 presents the categorization in terms of groundwater utilization.

Figure 7.3.2 Area Category by Groundwater Utilization

Solo shallow well areas are defined on the following basis:

- (a) Predominance of serviceable shallow wells and presence of deep wells with water quality problem and/or low yielding aquifers.
- (b) Occurrence of impervious rocks beneath the Recent formation at shallow depth.
- 5) Based on the information provided by NWRB's well inventory and the data obtained through the questionnaires, well specification for each municipality is established as shown in the map. These specifications are used as references in evaluating the groundwater availability in each locality. Individual well locations with technical information are presented in Figure 7.6.1, Data Report.
- (3) Future Updating and Utilization of the Map