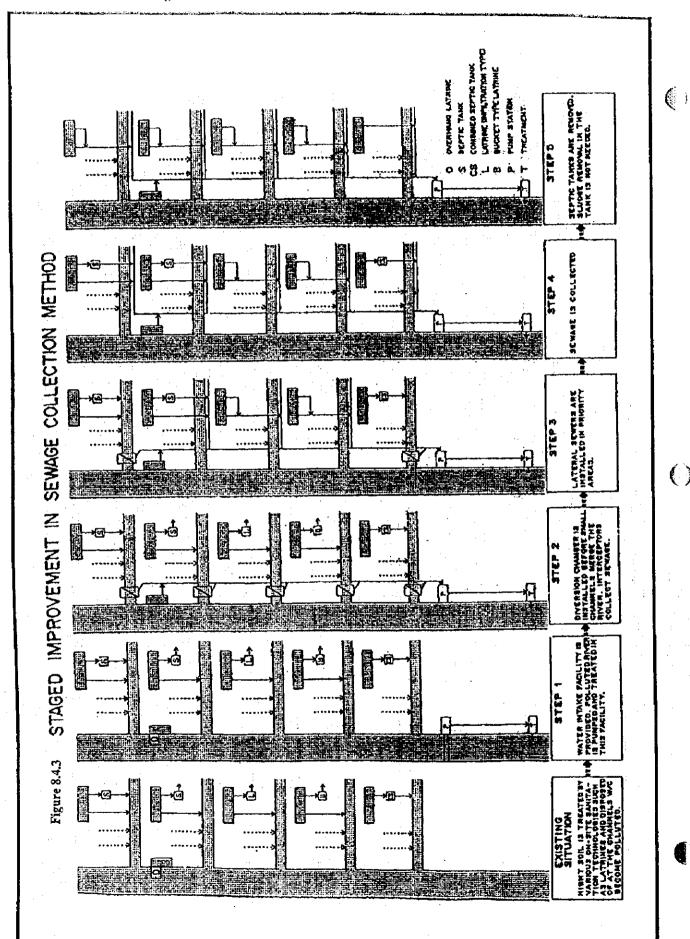

58 42%  |                                      | 30,172 66,130, 77%   | Ě            |                       | 13,730            | 105,792              | 105,79215,330                         | 51,288                                                                  | 48%            |                                              | 81,460               |      | 77% 3,300                 | 7.78                         | 104,892              |                           | 45,359 , 99,047          |            | - 1                               |                    |

(Noes) WD; Werr District, Prov. Province, Mur. Municipality, Auc. Association Unit consumption: 100 bpd Additional population served in 2010 includes the served population that will be absorbed by Level III system.

8 - 22









()

### 8.5 Service Coverage by Target Year

### 8.5.1 Water Supply

)

(1) Population to be served by Level I facilities under ADB-assisted project

With regard to development of rural water supply by municipality, the ADB-assisted Rural Water Supply and Sanitation Sector Project (RW3SP) plays a major role in medium-term plan of PW4SP. To set up the target, additional population to be served under this project shall be subject to a due consideration.

#### Physical targets:

Physical targets for rural water supply are construction of shallow well (109 units), deep well (95 units) and developed spring (66 units) in the whole province. A total of 270 units were allocated by the province to the recipient municipalities as shown in Table 8.5.1.

Table 8.5.1 Proposed Number of Facility to be