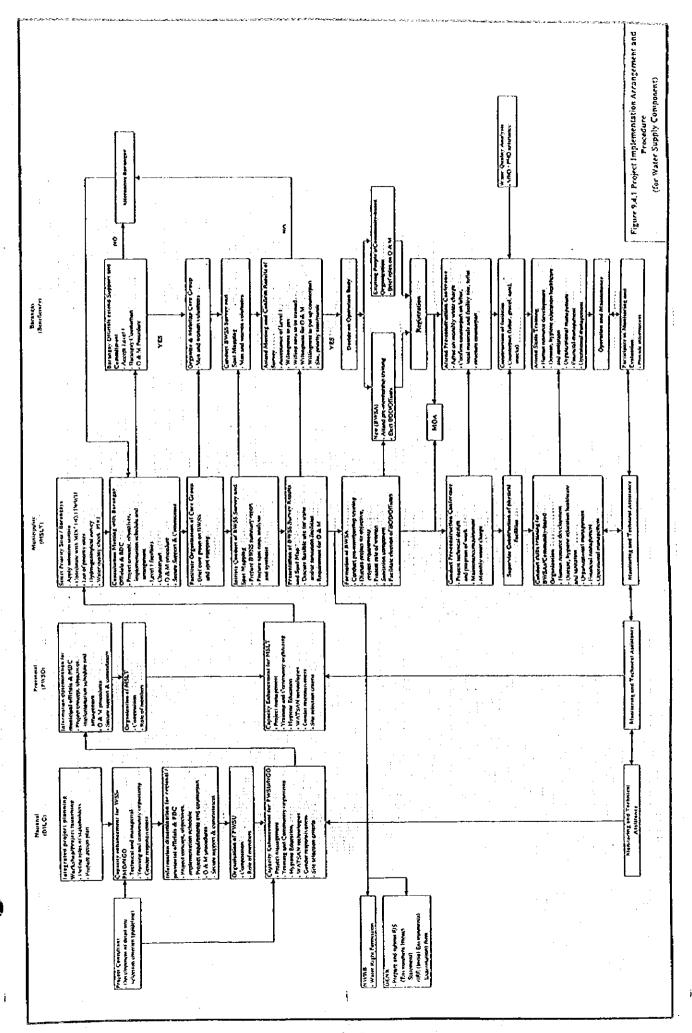

e PWSU and MSLT members in conducting activities and mobilizing resources in the barangay. Men and women volunteer shall conduct barangay survey and spot mapping to confirm their demand for the level of service, HH latrines and willingness to operate and maintain the facilities and counterpart. The community members decide on the operating body, tap existing community-based organization or organize a BWSA/RWSA. They have also to agree on the monthly water fees and provide labor and local materials during the construction of facilities. The BOD/Officers, Bookkeeper and Caretaker of the operating body shall attend skills training to develop their competence in performing their jobs. The beneficiaries shall provide information and request assistance from the PWSU/MSLT members, if necessary.



)



# PROPOSED SITE SELECTION CRITERIA

| Barangay:         | Municipality:                                                                        | Province: |
|-------------------|--------------------------------------------------------------------------------------|-----------|
| (1). Required Ite | ms                                                                                   |           |
| Item No.          | Description                                                                          | Score     |
| 1.                | No alternative water source except ground water                                      | OK or Not |
| 2.                | Acceptance of Level I facility                                                       | OK or Not |
| •                 |