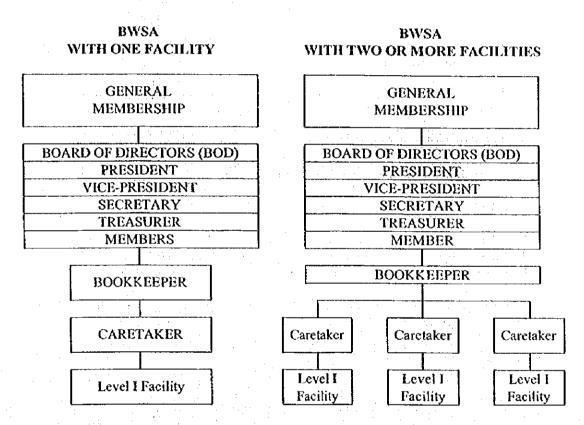

|
|                                                                                                                                                                                                                                                                                                                                                                                                                                                                                                                                                                                                                                                                                                                     |                                                               |                   |        |



Figure 9.4.1 Organization Structure of BWSA

# MANIFESTO RESOLUTION

|                         | household heads (men or women) of Barangay                                                                                           |                                    |
|-------------------------|--------------------------------------------------------------------------------------------------------------------------------------|------------------------------------|
| Municipality            | of, Province of<br>the Provincial Government in putting up a Level I water system in                                                 | , seek the                         |
| assistance of           | the Provincial Government in putting up a Level I water system in