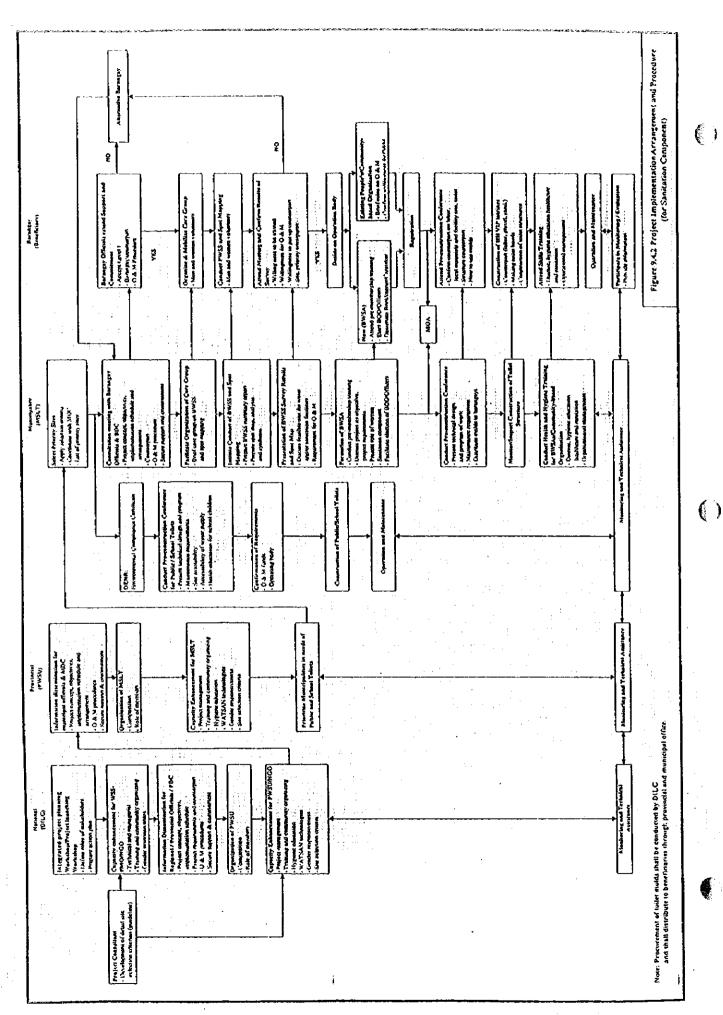

U and MSLT members in conducting activities and mobilizing resources in the barangay. Men and women volunteer shall conduct barangay survey and spot mapping to confirm their demand for the level of service, HH latrines and willingness to operate and maintain the facilities and counterpart. The community members decide on the operating body, tap existing community-based organization or organize a BWSA/RWSA. They have also to agree on the monthly water fees and provide labor and local materials during the construction of facilities. The BOD/Officers, Bookkeeper and Caretaker of the operating body shall attend skills training to develop their competence in performing their jobs. The beneficiaries shall provide information and request assistance from the PWSU/MSLT members, if necessary.



)



# PROPOSED SITE SELECTION CRITERIA

| Barangay:         | Municipality:                                                                        | Province: |
|-------------------|--------------------------------------------------------------------------------------|-----------|
| (1). Required Ite | ms                                                                                   |           |
| Item No.          | Description                                                                          | Score     |
| 1.                | No alternative water source except ground water                                      | OK or Not |
| 2.                | Acceptance of Level I facility                                                       | OK or Not |
| •                 |