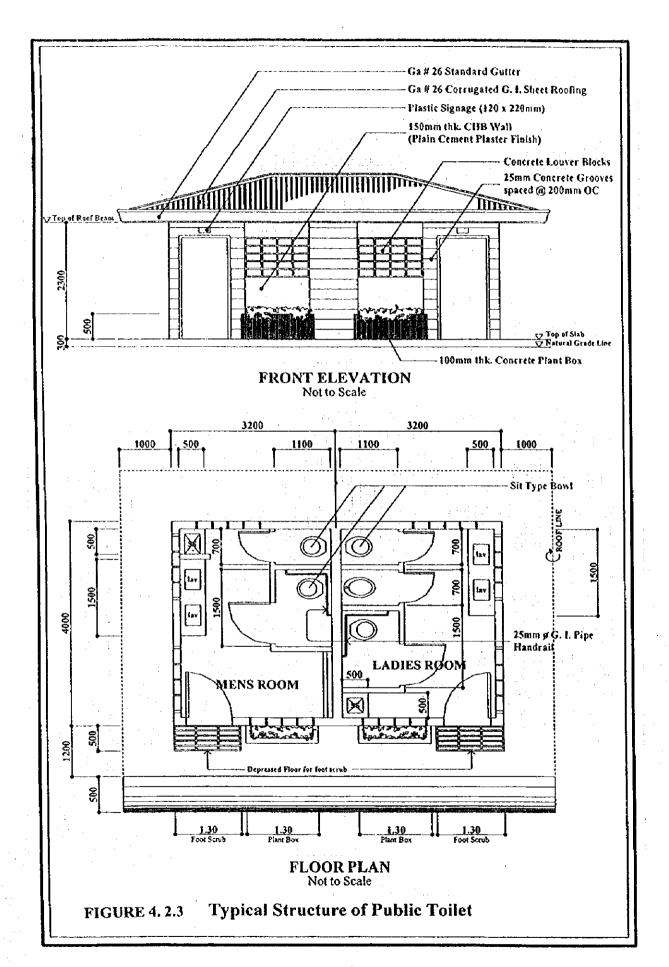

upply

Grasping the current percentage of population covered by public facilities would be a useful information in considering to what extent the additional population to be covered by public facilities in the future plan. This takes into account that the major facilities would be Level I especially for rural water supply in the future.

Population served by public Level I facilities is calculated using Tables 4.1.6 (a) and 4.1.6 (b) as a balance between total population served by Level I facilities and population covered by private facilities. Thus, it is estimated that 246,500 persons or more than 95% of the population served by Level I water supply are covered by public facilities.

# 4.2 Sanitation and Sewerage

# 4.2.2 Types of Facilities and Definition of Service Level Standard







# 4.2.3 Sanitation Facilities and Service Coverage

Table 4.2.1 Sanitation Facilities and Service Coverage of Household Toilets by Type, by Municipality, Urban and Rural 1993

| Name of                                 | Area           | No. of<br>Households | Flore W                                          |                  | ouseholds :       |          |                 |           |                |                  |              |      | Unserved 1     |          |
|-----------------------------------------|----------------|----------------------|--------------------------------------------------|------------------|-------------------|----------|-----------------|-----------|----------------|------------------|--------------|------|----------------|----------|
| Municipality/City