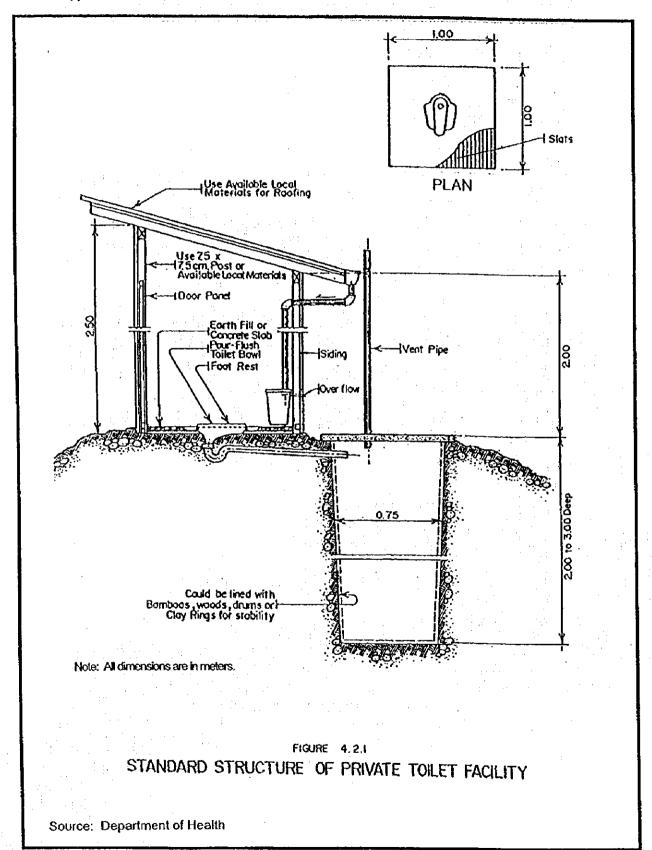

er Supply

Grasping the current percentage of population covered by public facilities would be a useful information in considering to what extent the additional population to be covered by public facilities in the future plan. This takes into account that the major facilities would be Level I especially for rural water supply in the future.

Population served by public Level I facilities is calculated using Tables 4.1.6 (a) and 4.1.6 (b) as a balance between total population served by Level I facilities and population covered by private facilities. Thus, it is estimated that 246,500 persons or more than 95% of the population served by Level I water supply are covered by public facilities.

# 4.2 Sanitation and Sewerage

# 4.2.2 Types of Facilities and Definition of Service Level Standard







# 4.2.3 Sanitation Facilities and Service Coverage

Table 4.2.1 Sanitation Facilities and Service Coverage of Household Toilets by Type, by Municipality, Urban and Rural 1993

| Name of                                 | Area           | No. of<br>Households | Flore W                                          |                  | ouseholds :       |          |                 |           |                |                  |              |      | Unserved 1     |          |
|-----------------------------------------|----------------|----------------------|--------------------------------------------------|------------------|-------------------|----------|-----------------|-----------|----------------|------------------|--------------|------|----------------|----------|
| Municipality/C