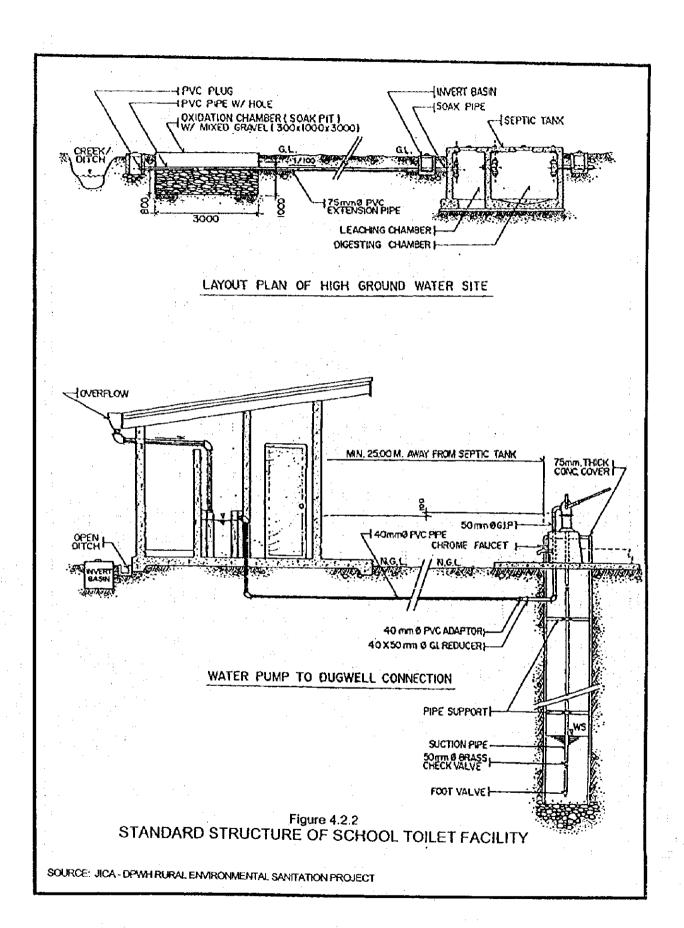

Supply

Grasping the current percentage of population covered by public facilities would be a useful information in considering to what extent the additional population to be covered by public facilities in the future plan. This takes into account that the major facilities would be Level I especially for rural water supply in the future.

Population served by public Level I facilities is calculated using Tables 4.1.6 (a) and 4.1.6 (b) as a balance between total population served by Level I facilities and population covered by private facilities. Thus, it is estimated that 246,500 persons or more than 95% of the population served by Level I water supply are covered by public facilities.

# 4.2 Sanitation and Sewerage

# 4.2.2 Types of Facilities and Definition of Service Level Standard







# 4.2.3 Sanitation Facilities and Service Coverage

Table 4.2.1 Sanitation Facilities and Service Coverage of Household Toilets by Type, by Municipality, Urban and Rural 1993

| Name of                                 | Area           | No. of<br>Households | Flore W                                          |                  | ouseholds :       |          |                 |           |                |                  |              |      | Unserved 1     |          |
|-----------------------------------------|----------------|----------------------|--------------------------------------------------|------------------|-------------------|----------|-----------------|-----------|----------------|------------------|--------------|------|----------------|----------|
| Municipality/Cit