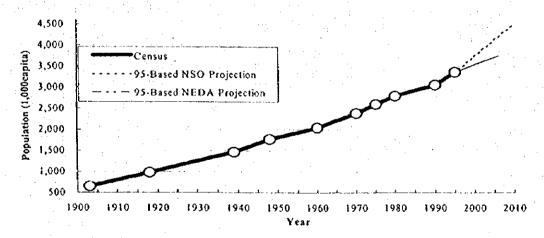

On the other hand, the NEDA Regional Office-VIII projected the regional population together with the provincial population for year 2006 based on the 1995 census result.

Table 8.3.1 shows the comparison between the two agencies' projection on the regional population for the years 2000, 2005 and 2010. In the past development, the annual growth rate between 1990 and 1995 drastically increased compared with that of the previous census period. The NSO considered the latest development for its projection. Thus, the growth rates with 5-year interval for the years 1995, 2005 and 2010 are assumed at 2.21%, 2.00% and 1.82%, respectively.

The NEDA Regional Office also projected the population for year 2006 based on the 1995 census result. In this study, the annual growth rate between the two years was calculated at 1.00% using the compounded formula for the purpose of comparison with

the NSO projection. Thus, the population in a 5-year interval from year 1995 was estimated as shown below applying 1.00% as annual growth rate. Comparing with the projected population by NSO, the NEDA projection is rather conservative in consideration of the past trend between 1948 and 1995 as shown in Table 8.3.1 and Figure 8.3.1.

Notes: The 1995 population as of July 1995 was used as a basis for NSO population projection.

The NEDA projections in 2000 and 2005 are estimated in this study.

Figure 8.3.1 Past (census) and Projected Population (prepared by NSO and NEDA) of Region-VIII