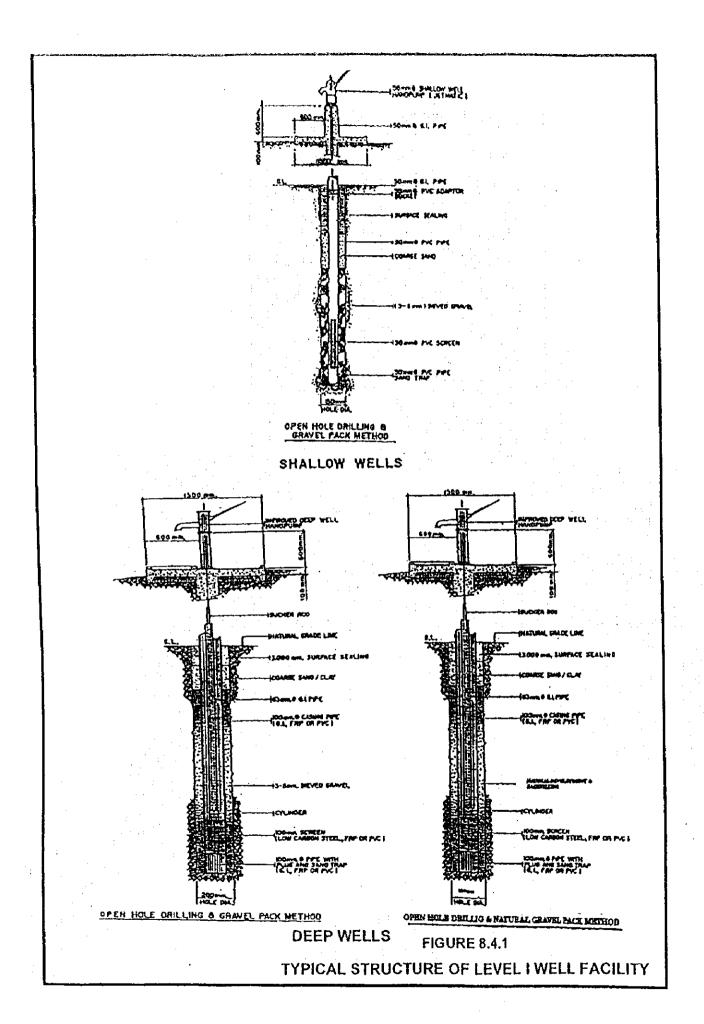

|                           |                |           |             |                      |                 |                                       |                                      |              |                                     |                                                            |       |            |          |         |                           |                          |        |               |                              |

(Nee) WD Ware District, Prov. Province, Must. Musicipality, Ast. Association, Prov. Prov. Olisi consumption; 100 food
Lisis consumption; 100 food
Additional population served in 2010 includes the served population that will be also









# 8.5 Service Coverage by Target Year

## 8.5.1 Water Supply

## (1) Population to be served by Level II system in Phase I

There was no information available on untapped spring sources during the course of PW4SP preparation. Thus, no Level II system in rural water supply was considered in the medium-term development plan.

Table 8.5.1 Population to be Served by Level II System in Phase I

|                      | Number of   | Number of                                        | Number of                                        | Population                            |
|----------------------|-------------|--------------------------------------------------|--------------------------------------------------|---------------------------------------|
| Name of Municipality | Untapped