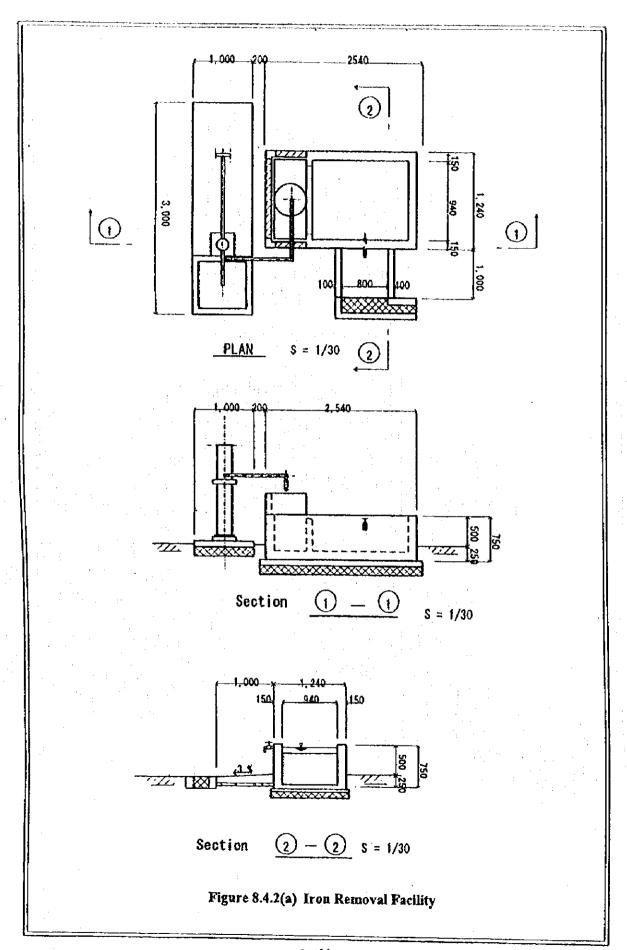

|                           |                |           |             |                      |                 |                                       |                                      |              |                                     |                                                            |       |            |          |         |                           |                          |        |               |                              |

(Nee) WD Ware District, Prov. Province, Must. Musicipality, Ast. Association, Prov. Prov. Olisi consumption; 100 food
Lisis consumption; 100 food
Additional population served in 2010 includes the served population that will be also









# 8.5 Service Coverage by Target Year

## 8.5.1 Water Supply

## (1) Population to be served by Level II system in Phase I

There was no information available on untapped spring sources during the course of PW4SP preparation. Thus, no Level II system in rural water supply was considered in the medium-term development plan.

Table 8.5.1 Population to be Served by Level II System in Phase I

|                      | Number of   | Number of                                        | Number of                                        | Population                            |
|----------------------|-------------|--------------------------------------------------|--------------------------------------------------|---------------------------------------|
| Name of Municipality | Untapped    |