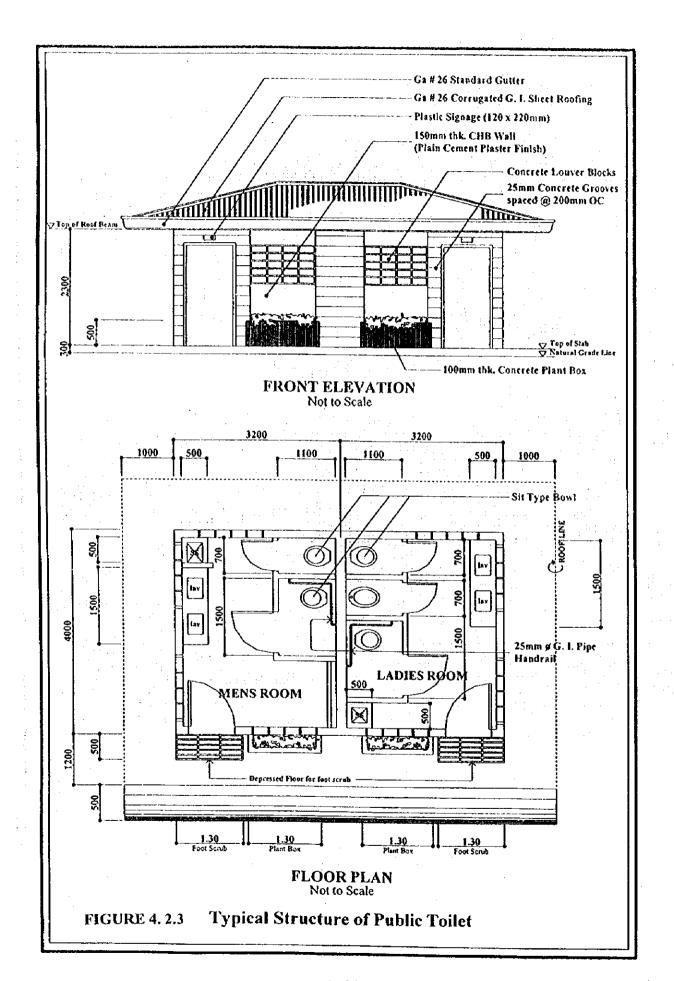

# 4.2.3 Sanitation Facilities and Service Coverage

Table 4.2.1 Sanitation Facilities and Service Coverage of Household Toilets by Type, by Municipality, Urban and Rural 1998

| Name of                                      | <u>,                                   </u> | No. 01         |                    |               |               |             | by Sanitar                                       |                                                  |               |       |               |                                               | L'aserved II |             |
|----------------------------------------------|---------------------------------------------|----------------|--------------------|---------------|---------------|-------------|--------------------------------------------------|--------------------------------------------------|---------------|-------|---------------|-----------------------------------------------|--------------|-------------|
| Municipalities                               | Atta                                        | Households     | Flush To<br>Number |               | Pour F        |             | VIP/D                                            |                                                  | Tota          |       | Unsani        |                                               | No Faci      |             |
| 2232-74-7-1-1-1-1-1-1-1-1-1-1-1-1-1-1-1-1-1- | 1111                                        | (1998)         |                    | · · ·         | Number<br>986 | <u> </u>    | Number                                           | <u> </u>                                         | Number<br>996 | 59    | Number        | <u>  %                                   </u> | Number       | - %         |
| Ben                                          | Urban<br>Rural                              | 1,685          | 10                 |               | 1,264         | 59          |                                                  | {                                                | 1,264         | 59    |               |                                               | 689<br>867   | 41          |
| псп                                          | Total                                       | 2,131<br>3,816 | 10                 | 0             | 2,250         | 59          |                                                  | ¦                                                | 2,260         | 59    | } <del></del> |                                               | 1,556        | 41          |
|                                              | Urban                                       | 450            |                    | 1             | 127           | 28          |                                                  | <u> </u>                                         | 131           | 29    | l             | I                                             | 319          | 71          |
| iri                                          | Rural                                       | 1,154          |                    |               | 320           | 28          |                                                  |                                                  | 320           | 28    | i             | I                                             | 834          | 72          |
|                                              | Total                                       | 1,604          | 4                  | 0             | 447           | 28          |                                                  |                                                  | 451           | 28    | ļ             |                                               | 1,153        | 72          |
|                                              | Urban                                       | 964            |                    | 1             | 419           | 43          | l                                                |                                                  | 424           | 44    | l - ——        | 1                                             | 540          | 56          |
| obon                                         | Rural                                       | 2,241          |                    |               | 1,315         | 59          |                                                  | <del>                                     </del> | 1,315         | 59    |               | <del> </del>                                  | 926          | 41          |
| 00011                                        | Total                                       | 3,205          | 5                  | 0             | 1,734         | 54          |                                                  | <b></b>                                          | 1,739         | 54    | <b></b>       |                                               | 1,466        | 46          |
|                                              | Urban                                       | 837            |                    | ŏ             | 416           | 50          |                                                  |                                                  | 418           | 50    | <del> </del>  |                                               | 419          | 50          |
| apul                                         | Rural                                       | 1,123          |                    | <del>-</del>  | 548           | :49         |                                                  |                                                  | 543           | 49    |               | ·                                             | 575          | 51          |
| apai                                         | Total                                       | 1,960          |                    | 0             | 964           |             | <del></del>                                      |                                                  | 966           | 49    |               | 1                                             | 994          | 51          |
|                                              | Urban                                       | 5,329          | 35                 | 1             | 3,351         | 63          |                                                  | †                                                | 3,386         |       |               | 1                                             | 1,943        | 36          |
| atannan (Capital)                            | Rural                                       | 6,503          |                    | 1.1           | 4,049         | 62          | 1:                                               | <b> </b>                                         | 4,019         |       | i             | -                                             | 2,454        | 38          |
|                                              | Total                                       | 11,832         | 35                 | 0             | 7,400         |             | <del> </del>                                     | ┢╌╌                                              | 7,435         |       |               | 1                                             | 4,397        | 37          |
| <del></del>                                  | Urban                                       | 884            | 10                 | T             | 786           | <del></del> |                                                  | i                                                | 796           |       | ļ             | T                                             | 89           | 10          |
| atubig                                       | Rural                                       | 4,204          |                    | <del> </del>  | 3,573         |             | <del> </del>                                     | 1                                                | 3,573         |       | i             | 1                                             | 631          | 13          |
|                                              | Total                                       | 5,088          | 10                 | ٥             | 4,359         |             | <del>                                     </del> |                                                  | 4,369         |       | T             | 1                                             | 719          | 14          |
| <del></del>                                  | Urban                                       | 534            | 5                  |               | 248           |             | 1                                                | 1                                                | 253           | 1     |               | 1                                             | 281          | 53          |
| iamay                                        | Rural                                       | 3,499          |                    |               | 1,533         |             | 111                                              | 1                                                | 1,533         | 44    | 1             | 1                                             | 1,966        | 56          |
| •                                            | Total                                       | 4,033          | 5                  | ō             | 1,781         |             |                                                  | T                                                | 1,786         |       | T             | ·                                             | 2,247        | 50          |
|                                              | Urban                                       | 2,030          | 17                 | T             | 1,574         |             | T                                                | Τ                                                | 1,591         |       | 1             | 1                                             | 439          | 2:          |
| aoang                                        | Rural                                       | 7,327          |                    |               | 5,353         |             | 1                                                |                                                  | 5,353         |       | Γ             | 1                                             | 1,974        | 2           |
| -                                            | Total                                       | 9,357          | 17                 | 0             | 6,927         |             |                                                  | 1                                                | 6,914         |       |               |                                               | 2,413        | . 20        |
|                                              | Urban                                       | 616            |                    | Γ             | 262           |             | 1                                                |                                                  | 262           | 43    | 1             |                                               | 354          | 5           |
| apinig                                       | Rural                                       | 1,153          |                    | 1             | 430           |             | T                                                |                                                  | 430           |       |               | 1                                             | 723          | 6.          |
|                                              | Total                                       | 1,769          |                    |               | 692           |             | T                                                |                                                  | 692           | 39    |               |                                               | 1,077        | 6           |
|                                              | Urban                                       | 1,173          |                    | 0             | 655           | 56          | 1                                                |                                                  | 659           | 56    |               |                                               | 515          | 4           |
| as Navas                                     | Rural:                                      | 4,042          |                    |               | 2,588         | : 64        | 1                                                |                                                  | 2,588         | 64    |               |                                               | 1,454        | 3           |
|                                              | Total                                       | 5,215          | 3                  | 0             | 3,243         | 62          | i –                                              | 1                                                | 3,246         | 62    |               |                                               | 1,969        | 3           |
|                                              | Urban                                       | 654            |                    | 2             | 517           |             | <b></b>                                          |                                                  | 52            | 81    | T :           |                                               | 127          | 119         |
| avezares                                     | Rural                                       | 3,541          |                    |               | 2,702         | 76          |                                                  |                                                  | 2,702         | ?6    |               |                                               | 839          | 2           |
|                                              | Total                                       | 4,195          | 10                 | 0             | 3,219         | 77          |                                                  |                                                  | 3,229         | 77    |               |                                               | 966          | 2           |
|                                              | Urban                                       | 436            | 3                  | ī             | 200           | 47          | 1                                                | T                                                | 209           | 48    |               |                                               | 227          | 5           |
| .ope De Vega                                 | Rural                                       | 1,696          |                    | 1             | 810           | 48          |                                                  |                                                  | 816           | 48    |               | 1                                             | 880          |             |
|                                              | Total                                       | 2,132          | 3                  | 0             | 1,02          | 48          | $\Box =$                                         |                                                  | 1,025         |       | 1             |                                               | 1,107        |             |
|                                              | Urban                                       | 49X            |                    |               | 18:           | 3 46        |                                                  | T                                                | 18            | 46    |               |                                               | 217          |             |
| Mapanas                                      | Rural                                       | 1,385          |                    |               | 67:           | 5 49        |                                                  |                                                  | 67            |       | L             |                                               | 710          |             |
| <u> </u>                                     | Total                                       | 1,785          |                    |               | 85            | 3 45        |                                                  |                                                  | 858           |       |               | 1                                             | 927          |             |
|                                              | Urban                                       | 1,02           | 1                  | 1             | 47            | 8 47        | <u> </u>                                         |                                                  | 48            |       |               |                                               | 537          |             |
| Mondragon                                    | Rural                                       | 4,10           |                    | 1             | 2,01          | 49          |                                                  |                                                  | 2,010         |       | 1             |                                               | 2.097        |             |
|                                              | Total                                       | 5,130          | ) 1                | 0             | 2.48          | 8 43        | T                                                |                                                  | 2,49          |       | 1             |                                               | 2,634        |             |
|                                              | Urban                                       | 1,28           |                    | 0             | 92            |             | 1                                                | .1                                               | 930           |       |               |                                               | 357          |             |
| Palapag                                      | Rural                                       | 3,96           | ?                  |               | 2,76          |             | <u> </u>                                         |                                                  | 2,763         |       | 1             | ┷                                             | 1,19         |             |
|                                              | Total                                       | 5,24           |                    | 0             | 3,69          | 0 : 70      | <u> </u>                                         |                                                  | 3,69          |       |               | _                                             | 1,554        |             |
| 100                                          | Urban                                       | 1,71           |                    | 1             | 75            |             | <b>_</b>                                         | 1:                                               | 76            |       | ļ             |                                               | 951          | _           |
| Pambujan                                     | Rural                                       | 2,38           | 7                  |               | 95            |             | 1                                                |                                                  | 95            |       |               |                                               | 1,43         |             |
|                                              | Total                                       | 4,10           |                    | 0             | 1,70          |             | <u> </u>                                         | 1                                                | 1,71          |       |               | -1                                            | 2,38         |             |
| :                                            | Urban                                       |                |                    | 1             | 22            |             | <b>_</b>                                         |                                                  | 22            |       | 1             |                                               | 140          |             |
| Rosatio                                      | Rural                                       | 1,20           |                    | <b>_</b>      | 65            |             | <b>_</b>                                         | 4—                                               | 65            |       | ·             |                                               | 55           | 4           |
|                                              | Total                                       | 1,57           |                    | <del> </del>  | 87            |             | <u> </u>                                         | <b>_</b>                                         | -1            | 6 56  | 4             | <del> </del>                                  | 690          |             |
|                                              | Urban                                       |                |                    | 1             | 10            |             | 1                                                | ↓                                                | 10            |       |               |                                               | 6            | -           |
| San Antonio                                  | Rurat                                       | 1,52           |                    | <u> </u>      | 91            | _           |                                                  | 1                                                | 91            |       | 4             | -                                             | 600          | _           |
| · · · · · · · · · · · · · · · · · · ·        | Total                                       | 1,69           |                    |               | 1,02          |             |                                                  |                                                  | 1,02          |       | <del> </del>  |                                               | 669          | _           |
| L                                            | Urban                                       |                |                    | 5 1           | 25            |             | 4                                                | +                                                | 26            |       | 4             |                                               | 269          | _           |
| San Isidro                                   | Rural                                       | 3,94           |                    | <u>. </u>     | 1,85          |             | 1                                                | <b>-</b>                                         | 1,85          |       |               | +                                             | 2,08         |             |
| · · · · · · · · · · · · · · · · · · ·        | Total                                       | 4,48           |                    | 5 0           | 5,11          |             |                                                  | +                                                | 2,12          |       | +             |                                               | 2.35         | <del></del> |
|                                              | Urban                                       |                | <del></del>        | 8] _1.        | 35            |             |                                                  | -                                                | 36            |       | <del> </del>  |                                               | 21           | _           |
| San Jose                                     | Rural                                       |                |                    |               | 3,14          |             |                                                  | -                                                | 1,14          |       |               |                                               | 79           | _           |
|                                              | Total                                       | 2,52           |                    | 8 0           | 1,50          |             |                                                  | +                                                | 1,51          |       | <del> </del>  |                                               | - 1,00<br>16 |             |
| 0. 6                                         | Urban                                       |                |                    | 0 1           | 96            |             |                                                  | -                                                | 97            |       |               |                                               | 36           | _           |
| San Roque                                    | Rutal                                       |                |                    | <del>  </del> | 1,45          |             |                                                  | +-                                               | 1,45          |       |               | +                                             | 42           |             |
|                                              | Total                                       |                |                    | 0 0           | 2,41          |             | _                                                |                                                  | 2,42          |       |               |                                               | 79           |             |
|                                              | Urban                                       |                |                    |               | 13            |             |                                                  |                                                  | 13            |       |               | +-                                            |              |             |
| San Vicente                                  | Rural                                       |                |                    | 1             | 36            |             |                                                  | -                                                | 36            |       |               |                                               | 58           | _           |
|                                              | Total                                       |                |                    | -             | 50            |             |                                                  |                                                  | 50            |       |               |                                               | 79           |             |
|                                              | Urban                                       |                |                    | _             | 37            | _           |                                                  | +                                                | 37            |       |               | _}                                            | 3            | _           |
| Silvino Lobos                                | Rural                                       |                |                    | <b>-</b>      | 25            |             |                                                  | 4                                                | 25            |       |               |                                               | 1,28         | +           |
|                                              | Total                                       |                |                    | J             | 6.            |             | _                                                |                                                  | 63            |       |               | _                                             | 1,31         |             |
|                                              | Urban                                       |                |                    | 7 1           |               | 21 40       |                                                  | Д_                                               | 27            |       |               |                                               |              | -           |
| Victoria                                     | Rurat                                       |                |                    |               |               | 19 34       |                                                  | _                                                | 64            |       |               |                                               | 1,27         |             |
|                                              | Total                                       |                |                    | 7 0           |               | 70 35       |                                                  |                                                  | 8             |       |               | <u>ļ</u>                                      | 1,60         |             |
|                                              | Urbar                                       |                |                    | 6             | 14,5          |             |                                                  |                                                  | 14,61         |       |               |                                               | 9,61         |             |
| Provincial Total                             |                                             |                |                    |               | 38,19         |             |                                                  | $\bot$                                           | 38,19         |       |               | 1                                             | 27,17        |             |
| i                                            | Total                                       | 89,60          | 6 I                | 6 0           | 52,7          | 7 59        | . 1                                              |                                                  | 52,81         | 73 59 |               |                                               | 36,7         | 31          |

Table 4.2.3 Number of Public Toilets Facilities in 1998

|                      |          | Public Markets | 2         | Bus/J    | Bus/Jeepney Terminals | inals     | Pa       | Parks/Playground      | pu        | Tatal     |
|----------------------|----------|----------------|-----------|----------|-----------------------|-----------|----------|-----------------------|-----------|-----------|
|                      | No.of    | No. of         |           | No.of    | No. of                |           | No.of    | No. of                |           | Number of |
| Name of Municipality | Sanitary | Unsanitary     | Sub-total | Sanitary | Unsanitary            | Sub-total | Sanitary | Unsanitary<br>Toilets | Sub-total | Toilets   |
| Allan                | 1.000    |                |           |          |                       |           |          |                       |           |           |
| Biri                 | -        |                | -         |          |                       |           |          | :                     |           | -         |
| Bohon                |          |                |           |          |                       |           |          |                       |           |           |
| Canil                |          |                | 1         |          |                       |           |          |                       | <b>-</b>  | H         |
| Cataman (Capital)    |          | :              |           |          |                       |           |          |                       |           |           |
| Catabia              |          |                |           |          |                       |           | 2        |                       | 2         | m         |
| Gamay                |          |                | 1         |          |                       |           | 2        |                       | 2         | m         |
| Lacano               |          |                |           |          |                       |           |          |                       |           |           |
| Lapinie              |          | 2              | 2         |          | .:                    |           |          |                       |           | 2         |
| Tas Navas            |          |                |           |          |                       |           |          |                       |           | • -       |
| Lavezares            | 1        | 1.             | -         |          |                       |           | 1        |                       | ₽~ď       | 7         |
| Lope De Vega         | 1        |                | Ţ         |          |                       |           |          |                       |           | 1         |
| Mapanas              |          |                |           |          |                       |           |          |                       |           |           |
| Mondragon            |          |                |           |          |                       |           |          |                       |           |           |
| Palapag              |          |                |           |          |                       |           |          |                       | I         |           |
| Pambujan             | 1        |                | 1         |          |                       |           | 7        |                       | 2         | m         |
| Rosario              |          |                |           |          | ,                     |           |          |                       |           |           |
| San Antonio          |          |                |           |          |                       |           |          |                       |           |           |
| San Isidro           |          |                |           |          |                       |           |          |                       |           |           |
| San Jose             |          |                |           |          |                       |           | ŗŢ       |                       | 7         |           |
| San Roque            |          |                |           |          |                       |           |          |                       |           |           |
| San Vicente          |          |                |           |          |                       |           |          |                       |           |           |
| Silvino Lobos        |          |                |           |          |                       |           | 1        |                       |           | 1-4       |
| Victoria             | 1        |                | 1         |          |                       |           |          |                       |           |           |
| Provincial Total     | 7.       | 3              | 10        |          | 1                     |           | 11       |                       |           | 21        |
|                      |          |                |           |          |                       |           |          |                       |           |           |