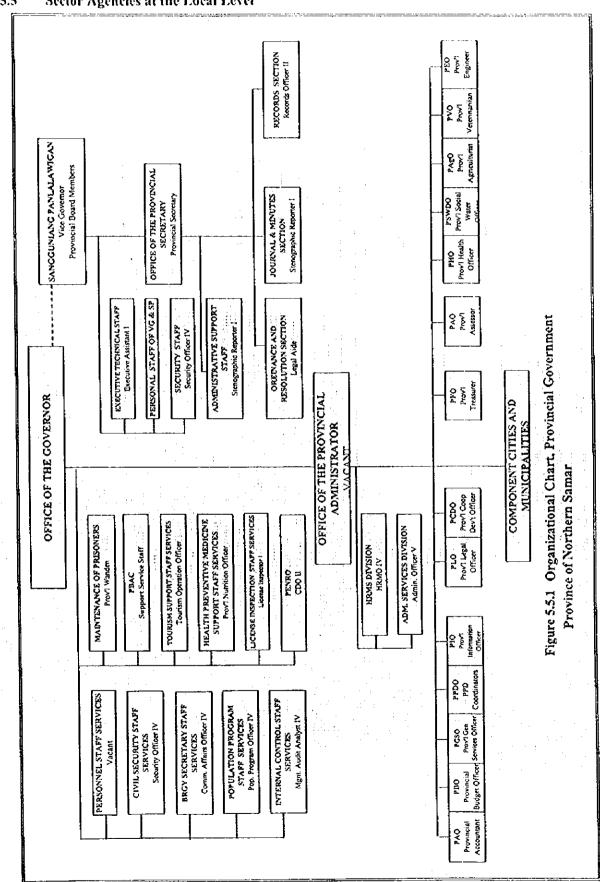

#### 5. EXISTING SECTOR ARRANGEMENT AND INSTITUTIONAL CAPACITY

#### 5.5 Sector Agencies at the Local Level

のかり

|                                                     | Driver A Lorent Transference and Profession A Section Level Conditions                                                                                                                                                                                                                                                                                                                                                                                                                                                                                                                                                                                                                                                                                                                                                                                    |
|-----------------------------------------------------|-----------------------------------------------------------------------------------------------------------------------------------------------------------------------------------------------------------------------------------------------------------------------------------------------------------------------------------------------------------------------------------------------------------------------------------------------------------------------------------------------------------------------------------------------------------------------------------------------------------------------------------------------------------------------------------------------------------------------------------------------------------------------------------------------------------------------------------------------------------|
| Donor<br>OECF                                       | Providing project loans for capital infrastructure (urban-tural), agricultural development, export Water Supply and Santation Project-23rd Yen Package/Dil.G: Co-promotion. Can finance 75% of total project cost of foreign exchange component, whichever is financing AWSOP, with World Bank and ADB/MWSS. higher. Interest Rate: 2 to 3%; 30-year amortization with 10-year grace period. Environmental projects, Interest free.                                                                                                                                                                                                                                                                                                                                                                                                                       |
| ADB                                                 | Providing both capital and technical assistance; Project loans: agriculture, agri-industry, energy. Rural Water Supply and Sanitation Sector Project/DPWH: Small social infra, transport and communications:—Program Loans: sector loans (e.g., forestry, livestock, Towns Water Supply Sector Project/LWUA; Technical Assistance for environment). Can finance 60% of total project cost of foreign exchange cost whichever is Water Supply and Sanitation Sector Study/NEDA; Co-financing higher. Special cases can finance up to 80% of total project cost. Terms: Interest rate- pool-based AWSOP with World Bank and OECF/MWSS.  variable; commitment charge of 0.75% per annum; 25 years amortization period including 5-year grace                                                                                                                 |
| AUSAID                                              | Providing grant aid for education, training, development planning, resource management, Water supply program in Central Visayas/RDCs and LGUs. Feasibility environmental management, health/population, infrastructure (c.g. water supply, coal energy Study for Northern Mindanao Water and Sanitation Project. development), social infrastructure, community development and agriculture, providing also supplies of commodities (steel cattle, drilling).                                                                                                                                                                                                                                                                                                                                                                                             |
| DANIDA                                              | Providing capital and technical assistance for water supply and sanitation services and facilities. Water supply projects for 10 towns/LWUA; Feasibility Study for telecom ancillary equipment, small-scale power projects, environmental project, fishery, and cold control of pollution in the Pasig River-Metro Manila; Water Supply storage and past-harvest facilities; Can finance up to 100% of foreign exheange goods and services of and Sanitation Data Bank.  Danish origin, 10% local cost on a case-to-case basis. Technical assistance can be negotiated for conduct of feasibility studies if implementation of the project will require. Danish financing in the                                                                                                                                                                          |
| Government of France                                | Grants for feasibility studies and detailed design for projects in priority areas, e.g., power generation. Feasibility Study for water supply project in Rizal province.  Itelecommunication, research involving high technology, water supply, air navigational equipment, etc.  Can finance 100% of foreign exchange costs of goods and services of French origin.                                                                                                                                                                                                                                                                                                                                                                                                                                                                                      |
| German Agency for<br>Technical Cooperation<br>(GTZ) | - 0                                                                                                                                                                                                                                                                                                                                                                                                                                                                                                                                                                                                                                                                                                                                                                                                                                                       |
| JIÇA                                                | Providing a combination of capital assistance thru grant-aid and technical assistance thru Technical Groundwater study in Manila; Feasibility Study for Balara Water, Cooperation for development survey and project type assistance which is a combination of experts, Treatment Plant Feasibility Study. Equipment and training, limited provision of equipment. Capital assistance for conduct of feasibility studies/master plans, provision of realing, limited provision of equipment. Capital assistance for provision of equipment. Priority areas include basic for construction of facilities and supply of equipment, project development for sectors development (education, research, training). Can finance 100% of foreign exchange costs of civil works, equipment, training (in Japan) and of all goods and services of Japanese origin. |