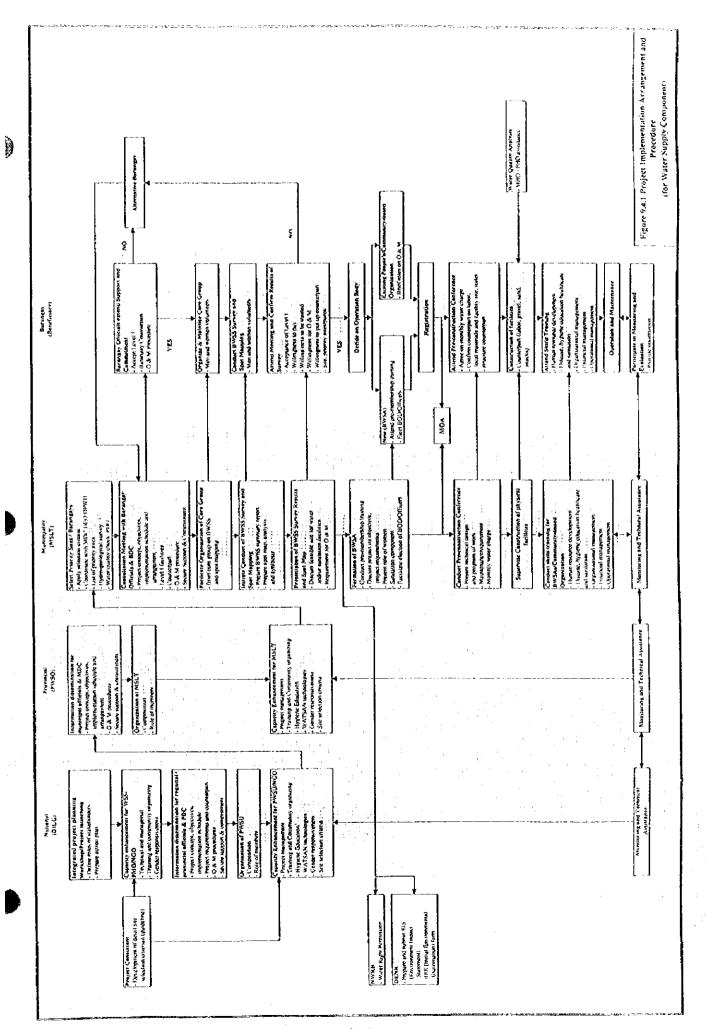

# 8.5 Service Coverage by Target Year

# 8.5.1 Water Supply

)

# (1) Population to be served by Level II system in Phase I

Sixty six (66) untapped spring sources out of total 153 were confirmed to be suitable for Level II systems in rural water supply by the time of PW4SP preparation as shown in Table 8.5.1. Conditions and assumptions applied for this estimate are as follows: