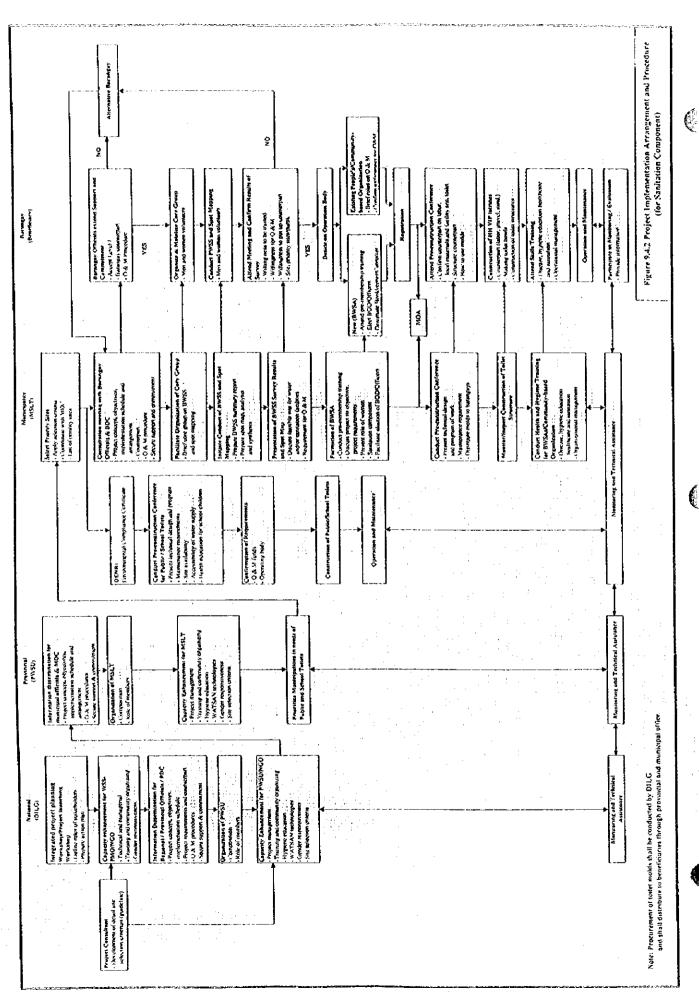

PWSU and MSLT members in conducting activities and mobilizing resources in the barangay. Men and women volunteer shall conduct barangay survey and spot mapping to confirm their demand for the level of service, HH latrines and willingness to operate and maintain the facilities and counterpart. The community members decide on the operating body, tap existing community-based organization or organize a BWSA/RWSA. They have also to agree on the monthly water fees and provide labor and local materials during the construction of facilities. The BOD/Officers, Bookkeeper and Caretaker of the operating body shall attend skills training to develop their competence in performing their jobs. The beneficiaries shall provide information and request assistance from the PWSU/MSLT members, if necessary.





# PROPOSED SITE SELECTION CRITERIA

(

| Barangay:          | Municipality: [                                                                      | Province: |
|--------------------|--------------------------------------------------------------------------------------|-----------|
| (I) D 1 It         |                                                                                      |           |
| (1). Required Iter |                                                                                      |           |
| Item No.           | Description                                                                          | Score     |
| 1.                 | No alternative water source except ground water                                      | OK or Not |
| 2.                 | Acce