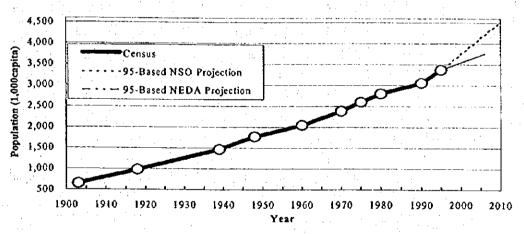

--|-----------|-----------|
| Census     | Population  | 2,799,534 | 3,054,490 | 3,366,917 |           |           |           |
| Census     | Growth Rate |           | 0.88%     | 1.97%     |           |           |           |
| NSO        | Population  |           |           | 3,356,854 | 3,743,895 | 4,132,242 | 4,523,762 |
| Projection | Growth Rate |           |           |           | 2.21%     | 2.00%     | 1.82%     |
| NEDA       | Population  |           | : .       | 3,366,917 | 3,538,664 | 3,719,171 |           |
| Projection | Growth Rate |           |           |           | 1.00%     | 1.00%     |           |

Notes: The 1995 population as of July 1995 was used as a basis for NSO population projection.

The NEDA population in 2000 and 2005 were estimated in the study.

1



Figure 8.3.1 Past (Census) and Projected Population (prepared by NSO and NEDA) of Region-VIII

#### (2) The Land Use Plan: Province of Biliran (Planning period 1993-2002)

The provincial and municipal population for the year 2002 was projected with 1990 as base year. The population growth rate by municipality experienced between 1980 and 1990 was basically adopted for the projection. The provincial growth rate was 0.58%

between 1980 and 1990. While the experienced and projected growth rates of Region VIII are 0.88 % between 1980 and 1990 and 0.95 % between 1990 and 2002.

The population projection on the provincial total and component municipalities was made with 1990 as base year. The population for the year 2002 was projected using a uniform growth rate between 1990 and 2002 referring