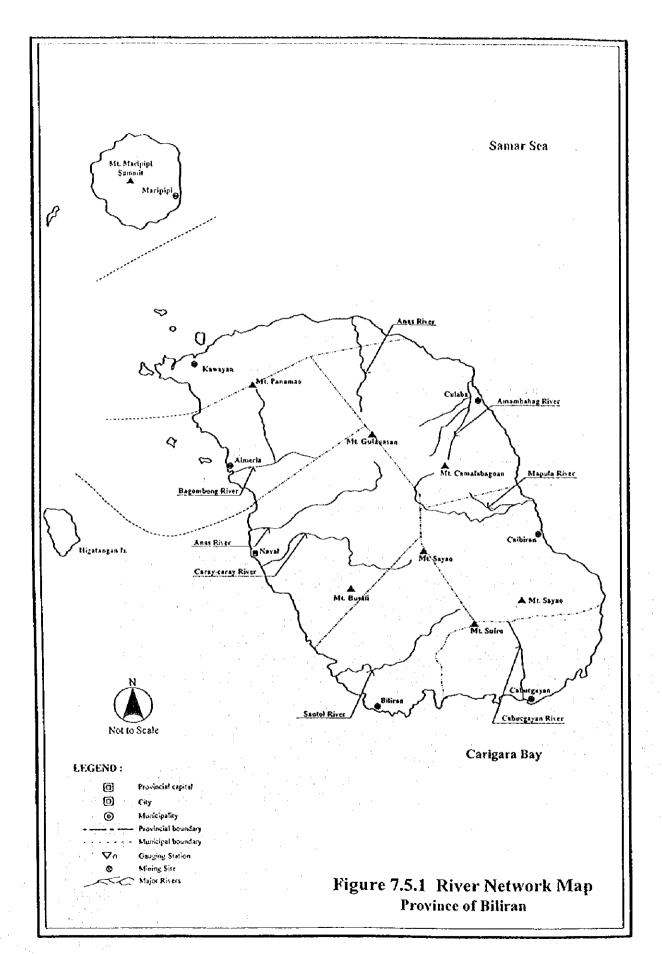

Based on the above criteria, the selected major rivers are Anas (Kawayan), Amambahag, Mapula, Cabucgayan, Santol, Caray-caray, Anas (Naval) and Bagombong Rivers as shown in Figure 7.5.1 River Network Map.

There is no gauging station in the province of Biliran. Two gauging stations in the province of Leyte are selected with due consideration of the same climate pattern of Biliran Island, since the specific discharges of 2 gauging stations were applied for the said figures of major rivers in the province. The runoff records are obtained from the "Philippine Water Resources Summary Data" prepared by the NWRC in 1980. The information on the present uses (water rights) of the major rivers in the province is summarized in Table 7.5.1.