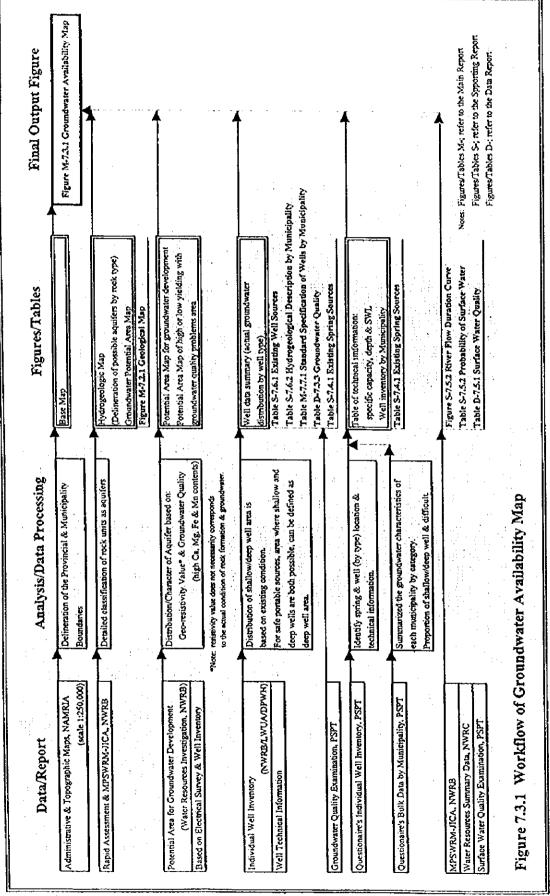

## (2) Approach and Methodology

The procedure in preparing the Groundwater Availability Map is explained below with workflow depicted in Figure 7.3.1.

- 1) Prepare a base map with an approximate scale of 1:250,000 (fit to the A4 map size). The topographical map of NAMRIA (1:250,000) was used as a reference map. Basic information including rivers and provincial and municipal boundaries are indicated in the prepared base map.
- 2) The groundwater potential areas, based on the geology of the province, are delineated on the base map. The Recent alluvial and/or beach deposits, Pliocene-Quaternary sedimentary formation (clay, silt, sand and gravel) and Pliocene-Quaternary volcanic rock units (pyroclastics, debris flow and tuff) are regarded as possible aquifers considering their high porosity and permeability.

Boundaries between groundwater development potential area and difficult area were defined and delineated as presented in Figure 7.3.1, Main Report.

(

9

7 - 2

 Areas with potential high yielding aquifer in the Water Resources Investigation of NWRB, are reflected in the defined groundwater potential areas.

Based on the results of electric resistivity survey of the above investigation, resistivity values from 20 to 210 ohm-meter indicate a potential high yielding formation. Values less than 10 ohm-meter suggest clayey layer. Figure 7.3.1, Main Report, shows the boundaries of areas with high and low yielding aquifers.

4) Delineate shallow and deep well areas based on well database of NWRB and DPWH central office, well inventory of DPWH-DEO and rock distribution. Figure 7.3.2 presents the categorization in terms of groundwater utilization.

Figure 7.3.2 Area Category by Groundwater Utilization

Solo shallow well areas are defined on the following basis:

- (a) Predominance of serviceable shallow wells and presence of deep wells with water quality problem and/or low yielding aquifers.
- (b) Occurrence of impervious rocks beneath the Recent formation at shallow depth.
- 5) Based on the information provided by NWRB's well inventory and the data obtained through the questionnaires, well specification for each municipality is established as shown in the map. These specifications are used as references in evaluating the groundwater availability in each locality. Individual well locations with technical information are presented in Figure 7.6.1, Data Report.
- (3) Future Updating and Utilization of the Map

  For future updating of the map, the following procedure shall be employed.

- Referring to the results of any supplementary water sources investigation by various agencies, re-define the potential area for groundwater development by applying the aforementioned procedures.
- 2) Update the provincial database using the questionnaire made for the study to make necessary revision of the delineated boundaries of groundwater categories.