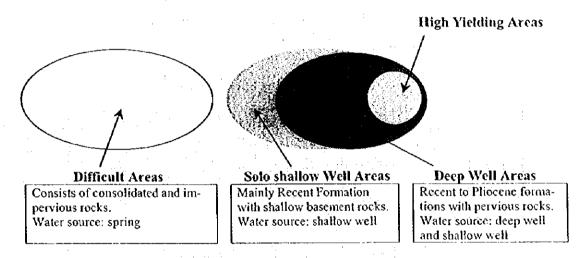

4) Delineate shallow and deep well areas based on well database of NWRB and DPWH central office, well inventory of DPWH-DEO and rock distribution. Figure 7.3.2 presents the categorization in terms of groundwater utilization.

Figure 7.3.2 Area Category by Groundwater Utilization

Solo shallow well areas are defined on the following basis:

- (a) Predominance of serviceable shallow wells and presence of deep wells with water quality problem and/or low yielding aquifers.
- (b) Occurrence of impervious rocks beneath the Recent formation at shallow depth.
- 5) Based on the information provided by NWRB's well inventory and the data obtained through the questionnaires, well specification for each municipality is established as shown in the map. These specifications are used as references in evaluating the groundwater availability in each locality. Individual well locations with technical information are presented in Figure 7.6.1, Data Report.
- (3) Future Updating and Utilization of the Map