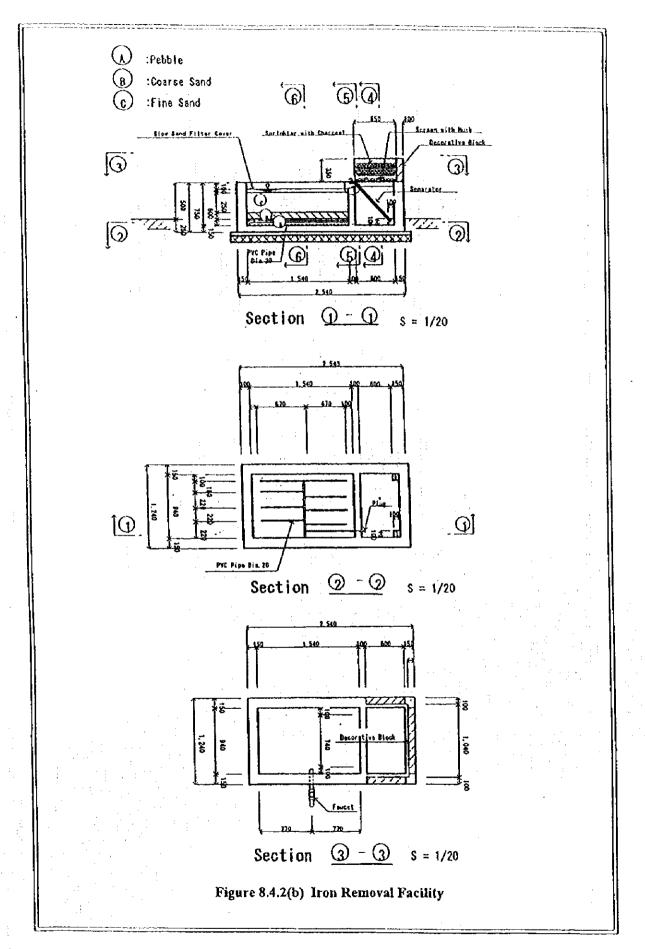

|            |                                                 |                |                         |                 |           |                            |         |

(Nersy, WD: Warer District, Prov. Province, Must. Municipality, Ass. Autocition Unit consumption: 100 feet







(



#### 8.5 Service Coverage by Target Year

#### 8.5.1 Water Supply

# (1) Population to be served by Level I facilities under ADB-assisted project

With regard to the development of rural water supply by municipality, the ADB-assisted Rural Water Supply and Sanitation Sector Project (RW3SP) plays a major role in the medium-term plan of PW4SP. To set up the target, additional population to be served under this project shall be given due consideration.

#### Physical targets:

Physical targets for rural water supply are construction of shallow well (6 units), deep well (36 units) and developed spring (34 units) in the whole province. A total of 76 units were allocated by the province to the recipient municipalities as shown in Table 8.5.1.

Table 8.5.1 Proposed Number of Facility to be