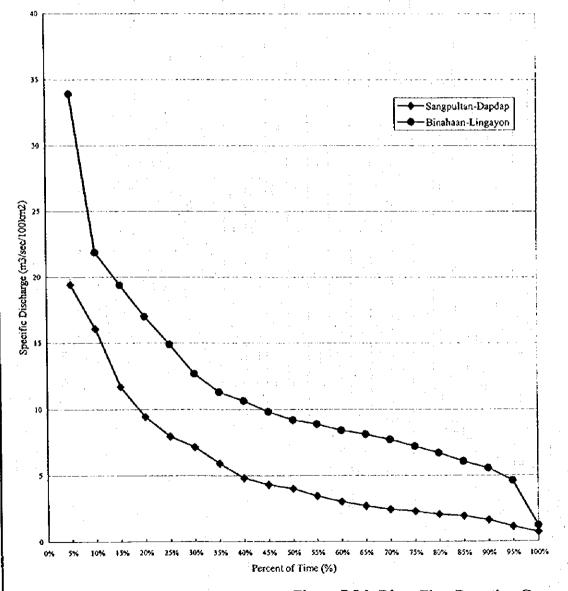

#### (2) River Flow Analysis

The flow duration curves of major rivers in the province of Leyte, derived from the available runoff records, are shown in Figure 7.5.2.

The stream flow, maintenance flow, diversion flow and return flow are usually used to estimate the exploitable surface water potential. In this study, the stream flow was considered as the flow potential for domestic use and the diversion flow value was treated as the equivalent to the discharge of water rights registration in surface water use. No detailed study on the return flow has been performed yet due to the difficulties in investigating the irrigation, evapotranspiration and recharge value to groundwater, etc. within the entire watersheds in the province. Therefore, the return flow was not considered for the estimation of exploitable potential.

| Percent               | Specific Discharge | Countsec/100sq.km) |
|-----------------------|--------------------|--------------------|
| of Time (%)           | Sangpultan-Dapdap  | Binahaan-Lingayon  |
| (No. in Figure 7.5.1) | Leyte              | Leyte              |
| 10%                   | 16.04              | 21.88              |
| 20%                   | 9.43               | 16.98              |
| 30%                   | 7.15               | 12.68              |
| 40%                   | 4.80               | 10.64              |
| 50%                   | 4.00               | 9.19               |
| 60%                   | 3.02               | 8.40               |
| 70%                   | 2.44               | 7,70               |
| 80%                   | 2.06               | 6.70               |
| 90%                   | 1.63               | 5.54               |
| 100%                  | 0.70               | 1.20               |
| Data Period           | 1952-'68           | 1948-'70           |