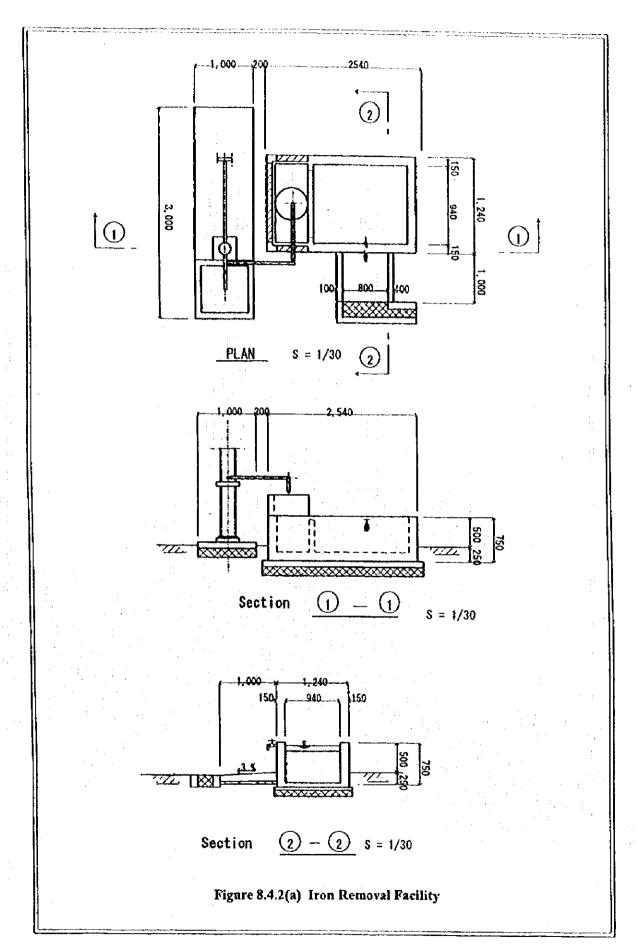

|            |                                                 |                |                         |                 |           |                            |         |

(Nersy, WD: Warer District, Prov. Province, Must. Municipality, Ass. Autocition Unit consumption: 100 feet







(



#### 8.5 Service Coverage by Target Year

#### 8.5.1 Water Supply

# (1) Population to be served by Level I facilities under ADB-assisted project

With regard to the development of rural water supply by municipality, the ADB-assisted Rural Water Supply and Sanitation Sector Project (RW3SP) plays a major role in the medium-term plan of PW4SP. To set up the target, additional population to be served under this project shall be given due consideration.

#### Physical targets:

Physical targets for rural water supply are construction of shallow well (6 units), deep well (36 units) and developed spring (34 units) in the whole province. A total of 76 units were allocated by the province to the recipient municipalities as shown in Table 8.5.1.

Table 8.5.1 Proposed Number of Facility to