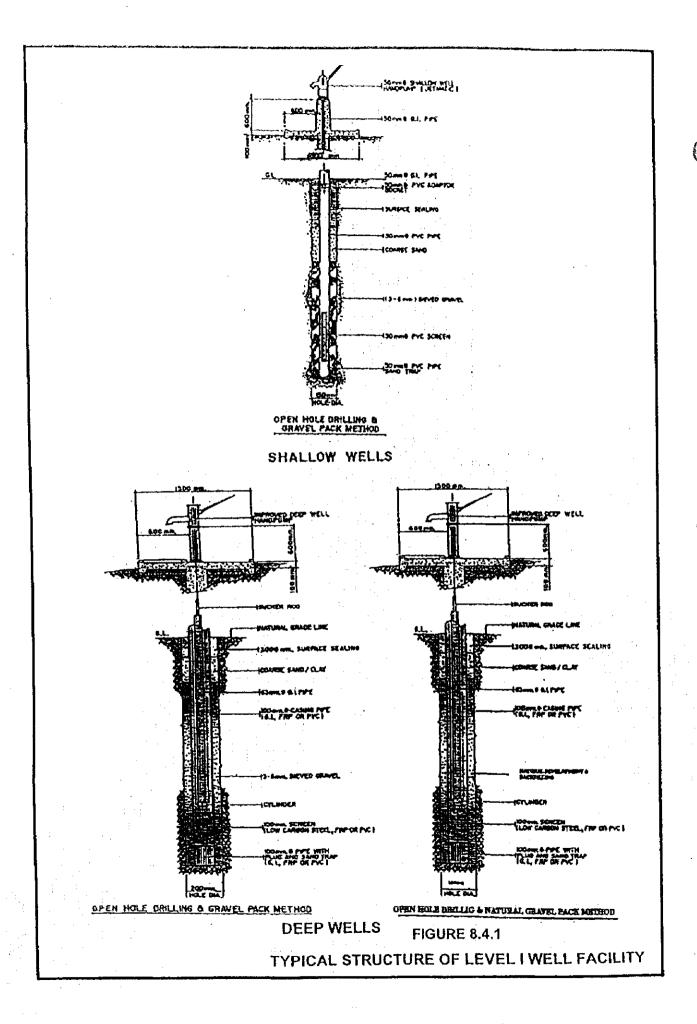

|            |                                                 |                |                         |                 |           |                            |         |

(Nersy, WD: Warer District, Prov. Province, Must. Municipality, Ass. Autocition Unit consumption: 100 feet







(



#### 8.5 Service Coverage by Target Year

#### 8.5.1 Water Supply

# (1) Population to be served by Level I facilities under ADB-assisted project

With regard to the development of rural water supply by municipality, the ADB-assisted Rural Water Supply and Sanitation Sector Project (RW3SP) plays a major role in the medium-term plan of PW4SP. To set up the target, additional population to be served under this project shall be given due consideration.

#### Physical targets:

Physical targets for rural water supply are construction of shallow well (6 units), deep well (36 units) and developed spring (34 units) in the whole province. A total of 76 units were allocated by the province to the recipient municipalities as shown in Table 8.5.1.

Table 8.5.1 Proposed Number of Facility t