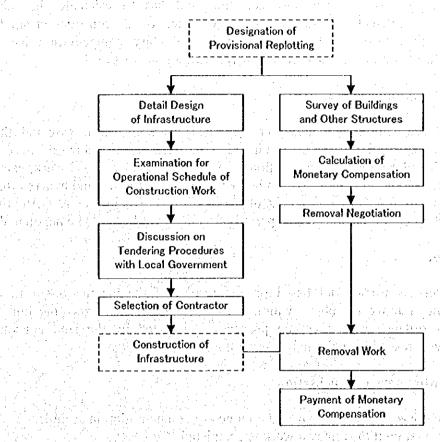

## STEP 12 Preparation of Infrastructure Construction [By the L/C Association's Executing Unit]

After the designation of provisional replotting, removal work and construction work can be started. In advance to those works, the following preparations are systematically needed.

Figure 8 Preparation of Infrastructure Construction

વીતા હોલ સ્ટ્રુલલે ફેંક ઇંગ્રુટ છુટે કેઇ છે

Although the above tasks are systematically needed prior to the construction work, most of the preparation work should be practically completed before the designation of provisional replotting so as to shorten the project period and to minimize the project costs.

### 1. Removal of Buildings and Other Structures opening stepped program of the figure of the first of the first of the contract of the many

of the first and

The executing unit can remove buildings and other structures in case of need, after the designation of provisional replotting. Monetary compensation is paid to the owners of those removed buildings and other structures. The actual removal work is carried out according to the following procedure: A year year that the king of the content of a relative A the train to the first are not seen that the

### 2. Detail Design of Infrastructure

In accordance with the implementation plan, the executing unit carries out the detail design of infrastructure. The characteristics of the infrastructure constructed by the L/C project is that each infrastructure is operated by a related agency when the project is completed, although those infrastructures are constructed by the L/C association. Accordingly, it is needed to negotiate with those related agencies about the scope of work for the construction in advance, in order to carry out the detail design. The detail design is carried out for the following contents of the construction work.

### 3. Examination for Operational Schedules

It is necessary to examine the operational schedules for the construction works, since the construction period affects the balance of the L/C project. Especially the operational schedules for the site preparation and the removal work should be carefully examined. because those works are carried out in turn.

### Discussion on Tendering Procedures with the Local Government

The L/C association, in general, is not familiar to the procedures of tendering, thus the association should ask the local government for technical assistance. The procedures, from preparation of tendering to contract of the construction work with successful bidders, are determined through the discussion with the executing unit and local government. The major items to be discussed/determined are as follows:

#### **Selection of Contractor**

The contractor for the construction of infrastructures is selected by tendering of which procedures are determined with the local government's technical assistance.

White States