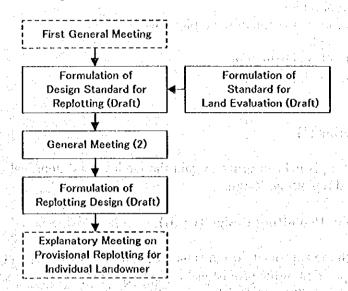

# STEP 9 Replotting Design/Provisional Replotting Plan [By the L/C Association's Executing Unit]

The replotting plan is to determine how to allocate blocks' replots after project. Before the disposition of replotting, the executing unit has to designate usable replots to landowners provisionally during construction of infrastructure, in accordance with the draft of replotting design. The replotting design has to be formulated based on the replotting design standard approved by the general meeting. The procedure to formulate the draft of replotting design after the first general meeting is outlined as follows:

Figure 6 Procedure for Designation of Provisional Replotting

### 1. Formulation of Standard for Land Evaluation (Draft)

The significant character of land evaluation in L/C projects is to evaluate simultaneously a large number of land parcels both before and after project. Namely, the purpose of the land evaluation is to compare the two values of a land parcel, both before and after project, and to find the increased value of the land after project completion. The disposition of replotting and equity payments is carried out based on the land evaluation.

### 2. Formulation of Standard for Replotting (Draft)

In order to carry out the replotting design, a design standard has to be formulated and approved in the general meeting. The methods of replotting are generally classified into areas of replotting design methods (which are furthermore divide into two methods by fixed contribution and by frontage contribution) and the (proportional) valuation replotting design method. Only the replotting area by fixed contribution is, at present, used for L/C projects in

### General Meeting (2)

This general meeting is held in order to gain the landowners' approval on both standards of land evaluation and replotting design.

### Formulation of Replotting Design (Draft)

In accordance with the approved design standards, the replotting design (draft) which is to be a basis for the disposition of the provisional replotting is prepared. This task is proceeded on maps of a scale of 1/1,000 to 1/500 based on the results of site survey (2) and (3), and the detailed procedure is shown in appendix.