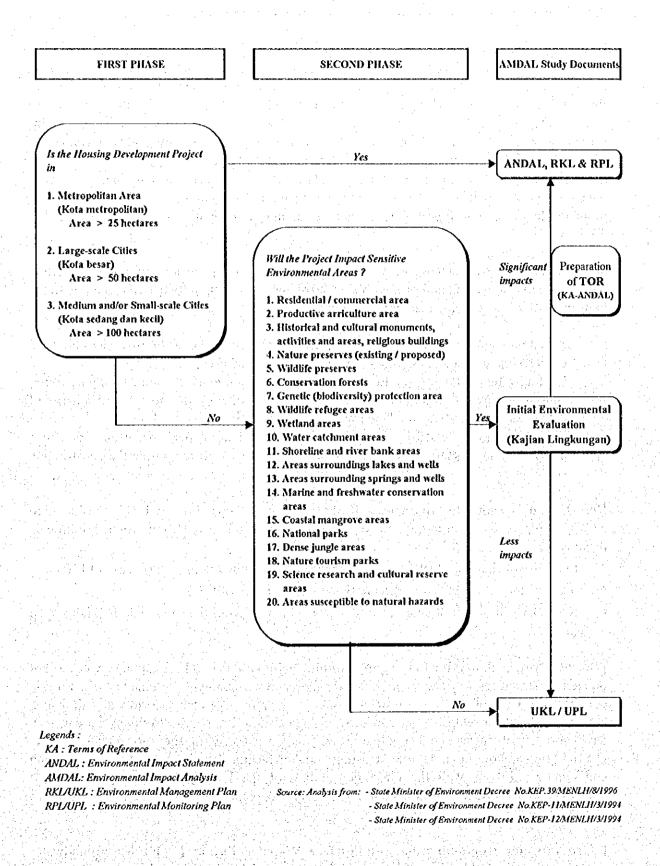

Act No. 23 of 1997 prescribes that every plan/project, which is considered likely to have a significant impact on the environment, must be accompanied with an environmental impact assessment (EIA/AMDAL: analisa meganai dampak linkungan). The environmental impact assessment system has been established accordingly to meet this requirement. Necessary processes of AMDAL are specified in the government regulation No. 27 of 1999, while the type of businesses and activities for which AMDAL is required are specified in the Decree of the State Minister of Environment No. KEP-39/MENLII/8/1996 according to the scale of the plan/project. Figure A1-1 shows the AMDAL screening process for a housing/settlements development project.

The objectives of the environmental impact assessment (EIA/AMDAL), stated in Government Regulation No. 27 of 1999, are as follows:

- to understand the present condition of the environment in the project area
- to identify the particular activities of the project, which may induce significant impact on the environment
- to predict the environmental impacts and evaluate their magnitudes
- to propose countermeasures for mitigation of the envisaged negative impacts
- to formulate plans for environmental management and monitoring

For a project, which requires the full scaled AMDAL, in accordance with the Indonesian Guidelines summarized in Figure A1-1, terms of reference of environmental impact statement (KA-ANDAL) is prepared and submitted for approval as a first step of the AMDAL study. The output of the AMDAL includes an environmental impact statement (ANDAL: analisis dampak linkungan), an environmental management plan (RKL) and an environmental monitoring plan (RPL). On the other hand, regarding a project for which ANDAL, RKL and RPL are not necessary, some effort for environmental management (UKL) and environmental monitoring (UPL) may still be required in accordance with the project contents and its scale.

Figure A1-1 AMDAL Screening Process for Housing/Settlements Development Project