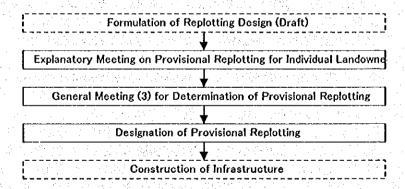

# STEP 11 Designation of Provisional Replotting [By the L/C Association's Executing Unit]

The provisional replotting is to designate a land area to substitute for the original lots during removal and construction work. The property rights are also designated to the land area. The procedure for the designation of provisional replotting is shown as follows:

Figure 7 Procedure for designation of Provisional Replotting

#### 1. Explanatory Meeting on Provisional Replotting for Individual Landowners

It is necessary to explain the provisional replotting plan to individual landowners in order to proceed with the designation smoothly. In the explanatory meeting, the executing unit has to explain the provisional replotting plan to individual landowners, regarding the location and area of each replot, the expected schedule of the designation, and the overall schedule on the removal and construction works.

### 2. General Meeting (3) for Determination of Provisional Replotting

This general meeting is held in order to gain the landowners' approval on provisional

replotting plan. In addition, it is necessary to explain the meanings of the contribution ratio and equity payment to landowners in this meeting, because there are some differences between the planned area and finalized area due to the construction work.

## 3. Designation of Provisional Replotting

The designation of provisional replotting is carried out by mailing a notification on the designation of provisional replotting to each landowner. On the notification, the following items have to be clarified: