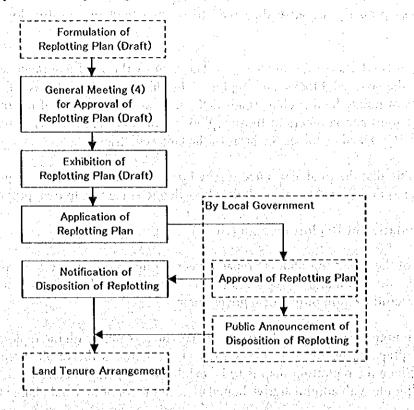

# STEP 16 Disposition of Replotting [By the L/C Association's Executing Unit]

Procedure of disposition of replotting is outlined as follows:

Figure 10 Procedure of Disposition of Replotting

ार्ट्स किसी का क्षेत्रिक्षित है है कि देखा है

### 1. General Meeting (4)

The draft of the replotting plan has to be approved in the general meeting. At the same time, the schedule on the disposition of replotting and its procedures are explained to landowners.

#### 2. Exhibition of the Replotting Plan (Draft)

The draft of the replotting plan, approved by the general meeting, has to be exhibited for the persons concerned by the method stipulated on the articles of L/C association. Within the period of the exhibition, the persons concerned can submit opinion letters to the executing unit of the L/C association.

### 3. Application of Replotting Plan

After the exhibition of the replotting plan (draft), the executing unit submits an application on the replotting plan with the related documents to the governor. The needed documents are:

### 4. Notification of Disposition of Replotting

The executing unit has to send notifications on the disposition of replotting to landowners and collect the receipts, when the local government approves the replotting plan. Those receipts have to be collected from all landowners, and be submitted to the local government.