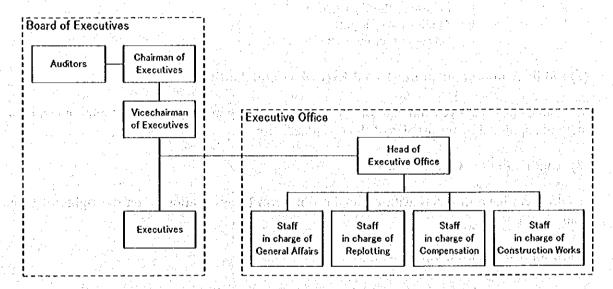

### 1. Set-up of the L/C Association Office

The L/C association office is set up at a place established in the L/C association articles. An example of the organization as executing unit, of which the number of staff depends on the magnitude of the project, is shown as follows:

Figure 5 Example of the Executing Unit Organization

The above example implies that the executive office carries out substantial works of L/C projects and the board of executives decides those activities. The members of the board of executives are the representatives of landowners officially approved by the first general meeting. And the staffs of the executive office shall be dispatched from the local government as a part of technical assistance or from the private sector on contract, because the executive office has to be organized by some specialists in fields such as: accounting, civil engineering, law and so on.