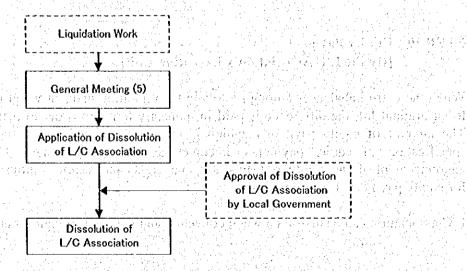

#### STEP 22 **Liquidation Work** [By the L/C Association's Executing Unit]

In order to accomplish the L/C association, the executing unit has to make a report of the prospect on the balance of accounts of the L/C association in the general meeting and then submit an application to the local government. The report on the prospect of balance consists of the following items:

Dissolution of the association is proceeded as follows:

Figure 11 Procedure of Dissolution of the Association

#### (1) General Meeting (5)

The dissolution of the association has to be approved by landowners in this general meeting before the application to the local government. The prospect of balance is reported in this meeting. e (m. 1922). Pazási ferendenski ter ombiti na skity

## (2) Application of Dissolution of the L/C Association

After the general meeting, the executing unit prepares the documents to apply the dissolution of association and submit the application to the local government. The needed documents consist of the following items:

### (3) Dissolution of the L/C Association

When the local government approves the disposition of the L/C association, the executing unit has to submit the final settlement of accounts to the local government.