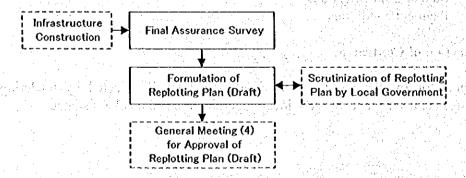

# STEP 9 Replotting Design/Provisional Replotting Plan [By the L/C Association's Executing Unit]

The replotting plan is to determine how to allocate blocks' replots after project. Before the disposition of replotting, the executing unit has to designate usable replots to landowners provisionally during construction of infrastructure, in accordance with the draft of replotting design. The replotting design has to be formulated based on the replotting design standard approved by the general meeting. The procedure to formulate the draft of replotting design after the first general meeting is outlined as follows:

Figure 6 Procedure for Designation of Provisional Replotting

### 1. Formulation of Standard for Land Evaluation (Draft)

The significant character of land evaluation in L/C projects is to evaluate simultaneously a large number of land parcels both before and after project. Namely, the purpose of the land evaluation is to compare the two values of a land parcel, both before and after project, and to find the increased value of the land after project completion. The disposition of replotting and equity payments is carried out based on the land evaluation.

### General Meeting (2)

This general meeting is held in order to gain the landowners' approval on both standards of land evaluation and replotting design.

### Formulation of Replotting Design (Draft)

In accordance with the approved design standards, the replotting design (draft) which is to be a basis for the disposition of the provisional replotting is prepared. This task is proceeded on maps of a scale of 1/1,000 to 1/500 based on the results of site survey (2) and (3), and the detailed procedure is shown in appendix.