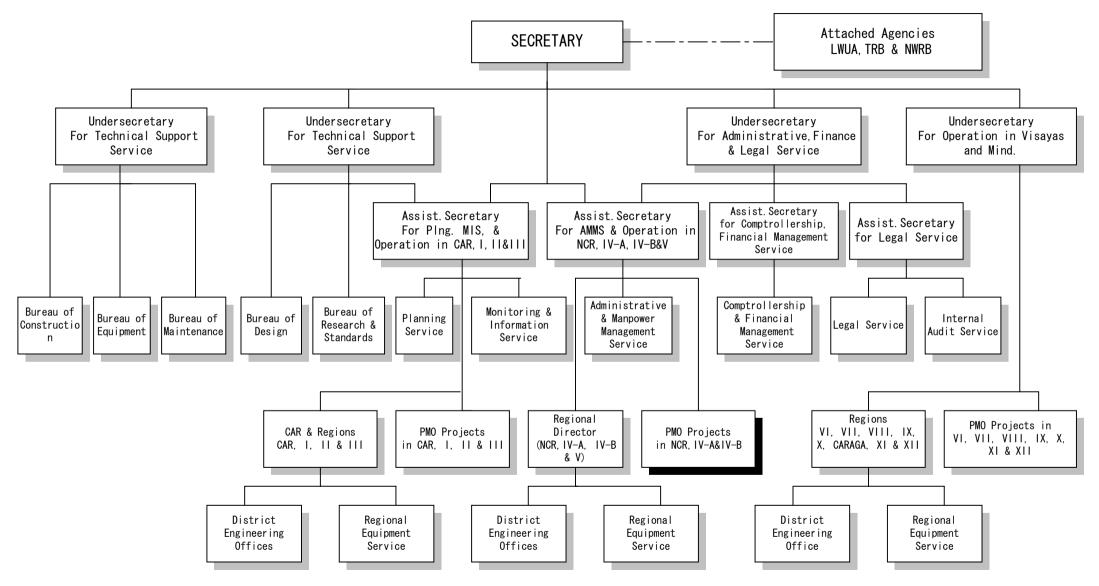

----------|------------------|
| CTI ENGINEERING INTERNATIONAL CO., LTD<br>IN ASSOCIATION WITH<br>WOODFIELDS CONSULTANTS,INC. | SUBSTTED W: C.V. ABALOR, JR.<br>SURVEYED BY: C.V. ABALOR, JR.<br>STORMED SY: P.T. OSHTENO<br>CIECKED SY: | THE BASIC DESIGN STUDY ON THE PROJECT<br>FOR REMAILITATION OF THE FLOOD CONTROL<br>OPERATION AND WARNING SYSTEM IN METRO<br>MANUA. | NCR<br>PLAN 6-01 |



## Mt. Campana, Mt. Aries & Science Garden Rain Gauge Station

**Hydrology Observation Facilities Standard Plan I** 

Fig. 2-23 RAINFALL STATION BUILDING PLAN







WORKS AND HIGHWAYS AND WARNING SYSTEM PROJECT MANAGEMENT OFFICE FOR IN METRO MANILA MAJON FLOOD CONTROL PROJECTS DATE : BATE : 0475 -

DATE :

SHEET NO. 35m TRIANGULAR TOWER 49 DRAWING NO. : T-NC-4

River protection structure Standard D.W.G





CAR: Cordillera Autonomous Region

## Fig. 2-28 ORGANIZATION CHART OF DPWH





## Fig. 2-30 ORGANIZATION CHART OF EFCOS



Fig. 3-1 MOBILIZATION ROUTE OF TELEMETRY EQUIPMENT