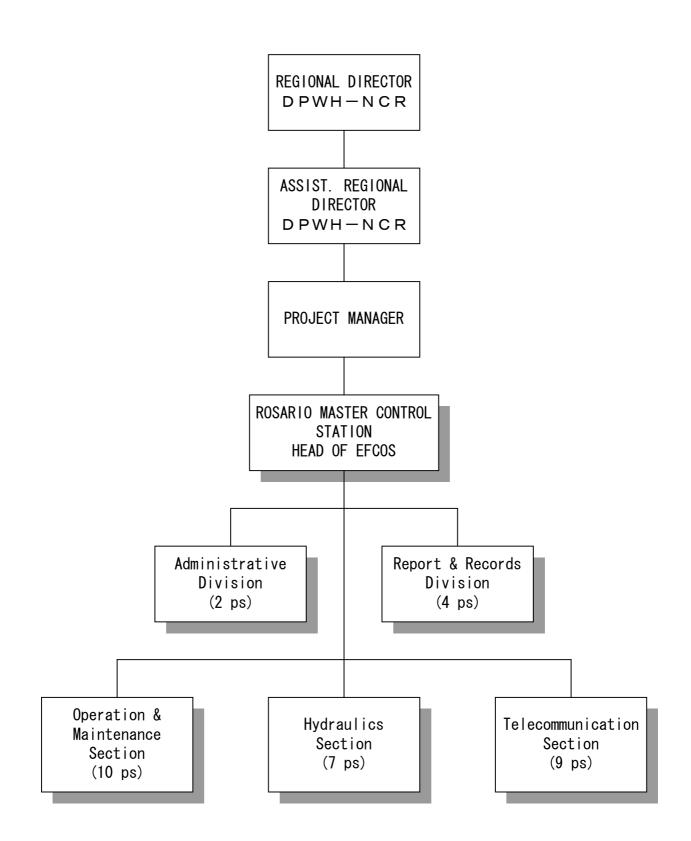

## Fig. 2-30 ORGANIZATION CHART OF EFCOS

Fig. 3-1 MOBILIZATION ROUTE OF TELEMETRY EQUIPMENT