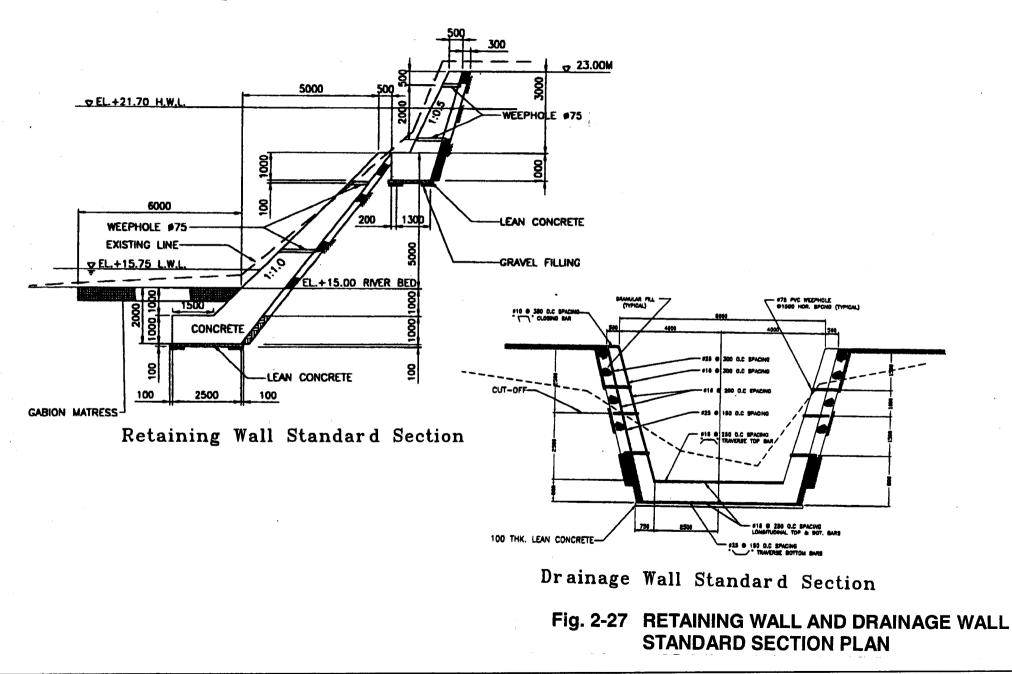

DATE :

SHEET NO. 35m TRIANGULAR TOWER 49 DRAWING NO. : T-NC-4

River protection structure Standard D.W.G

CAR: Cordillera Autonomous Region