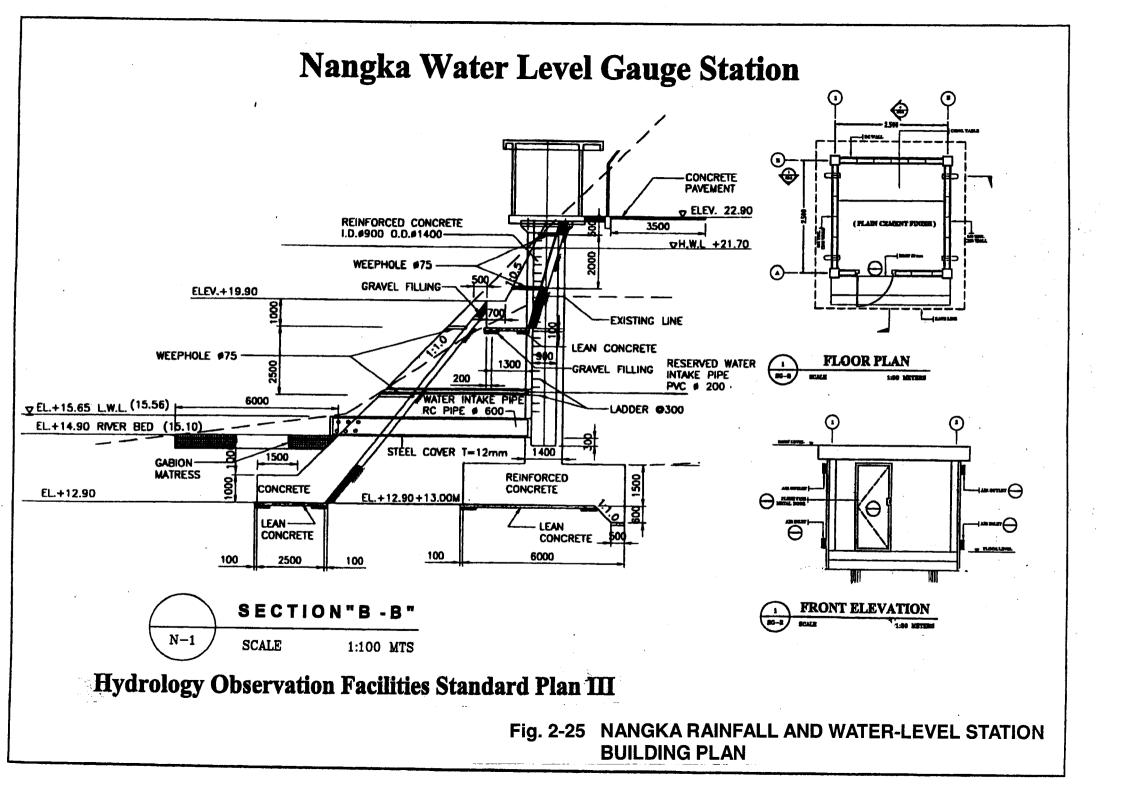

## Mt. Campana, Mt. Aries & Science Garden Rain Gauge Station

**Hydrology Observation Facilities Standard Plan I** 

Fig. 2-23 RAINFALL STATION BUILDING PLAN

WORKS AND HIGHWAYS AND WARNING SYSTEM PROJECT MANAGEMENT OFFICE FOR IN METRO MANILA MAJON FLOOD CONTROL PROJECTS DATE : BATE : 0475 -