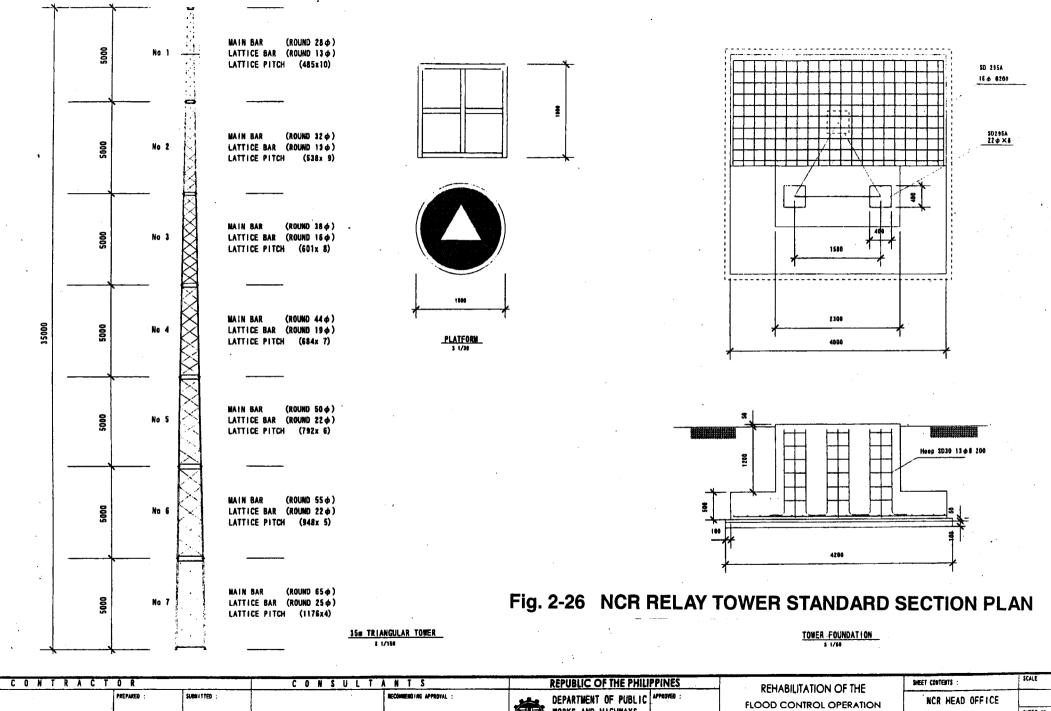

DATE :

SHEET NO. 35m TRIANGULAR TOWER 49 DRAWING NO. : T-NC-4

River protection structure Standard D.W.G

CAR: Cordillera Autonomous Region