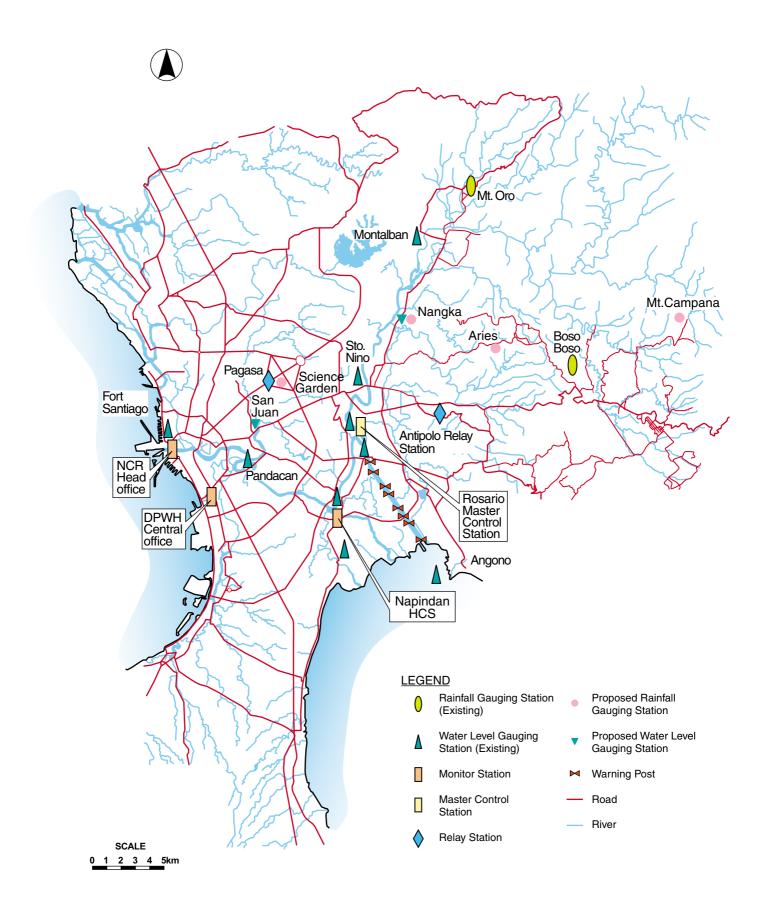

. | SUBSTTED W: C.V. ABALOR, JR.<br>SURVEYED BY: C.V. ABALOR, JR.<br>STORMED SY: P.T. OSHTENO<br>CIECKED SY: | THE BASIC DESIGN STUDY ON THE PROJECT<br>FOR REMAILITATION OF THE FLOOD CONTROL<br>OPERATION AND WARNING SYSTEM IN METRO<br>MANUA. | NCR<br>PLAN 6-01 |



## Mt. Campana, Mt. Aries & Science Garden Rain Gauge Station

**Hydrology Observation Facilities Standard Plan I** 

Fig. 2-23 RAINFALL STATION BUILDING PLAN







WORKS AND HIGHWAYS AND WARNING SYSTEM PROJECT MANAGEMENT OFFICE FOR IN METRO MANILA MAJON FLOOD CONTROL PROJECTS DATE : BATE : 0475 -

DATE :

SHEET NO. 35m TRIANGULAR TOWER 49 DRAWING NO. : T-NC-4

River protection structure Standard D.W.G





CAR: Cordillera Autonomous Region

## Fig. 2-28 ORGANIZATION CHART OF DPWH





## Fig. 2-30 ORGANIZATION CHART OF EFCOS



Fig. 3-1 MOBILIZATION ROUTE OF TELEMETRY EQUIPMENT