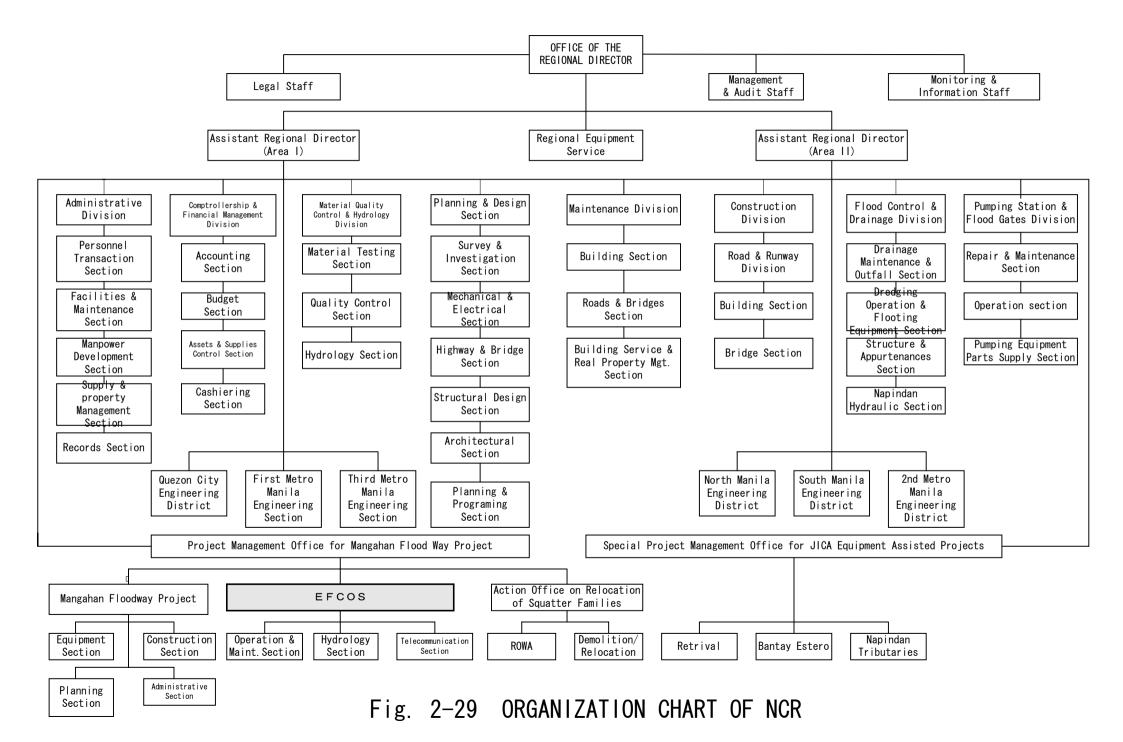

ASSOCIATION WITH<br>WOODFIELDS CONSULTANTS,INC. | SUBSTTED W: C.V. ABALOR, JR.<br>SURVEYED BY: C.V. ABALOR, JR.<br>STORMED SY: P.T. OSHTENO<br>CIECKED SY: | THE BASIC DESIGN STUDY ON THE PROJECT<br>FOR REMAILITATION OF THE FLOOD CONTROL<br>OPERATION AND WARNING SYSTEM IN METRO<br>MANUA. | NCR<br>PLAN 6-01 |



## Mt. Campana, Mt. Aries & Science Garden Rain Gauge Station

**Hydrology Observation Facilities Standard Plan I** 

Fig. 2-23 RAINFALL STATION BUILDING PLAN







WORKS AND HIGHWAYS AND WARNING SYSTEM PROJECT MANAGEMENT OFFICE FOR IN METRO MANILA MAJON FLOOD CONTROL PROJECTS DATE : BATE : 0475 -

DATE :

SHEET NO. 35m TRIANGULAR TOWER 49 DRAWING NO. : T-NC-4

River protection structure Standard D.W.G





CAR: Cordillera Autonomous Region

## Fig. 2-28 ORGANIZATION CHART OF DPWH





## Fig. 2-30 ORGANIZATION CHART OF EFCOS



Fig. 3-1 MOBILIZATION ROUTE OF TELEMETRY EQUIPMENT