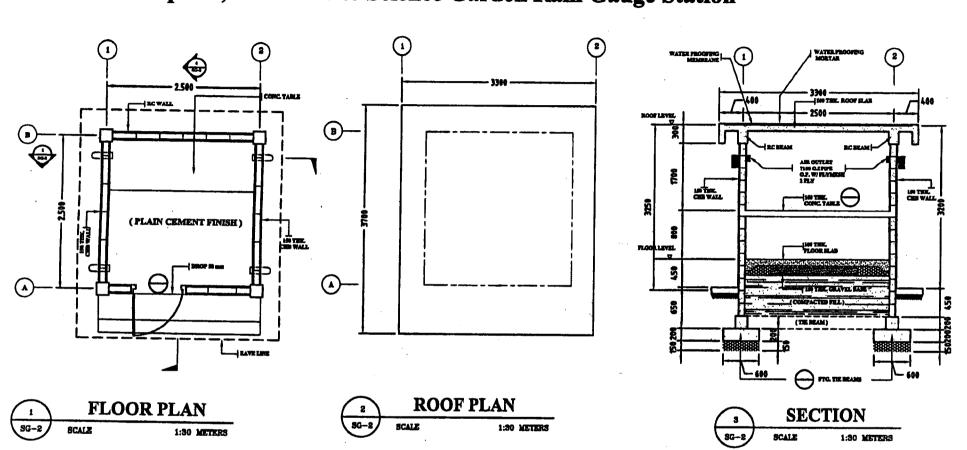

## Mt. Campana, Mt. Aries & Science Garden Rain Gauge Station

**Hydrology Observation Facilities Standard Plan I** 

Fig. 2-23 RAINFALL STATION BUILDING PLAN

WORKS AND HIGHWAYS AND WARNING SYSTEM PROJECT MANAGEMENT OFFICE FOR IN METRO MANILA MAJON FLOOD CONTROL PROJECTS DATE : BATE : 0475 -