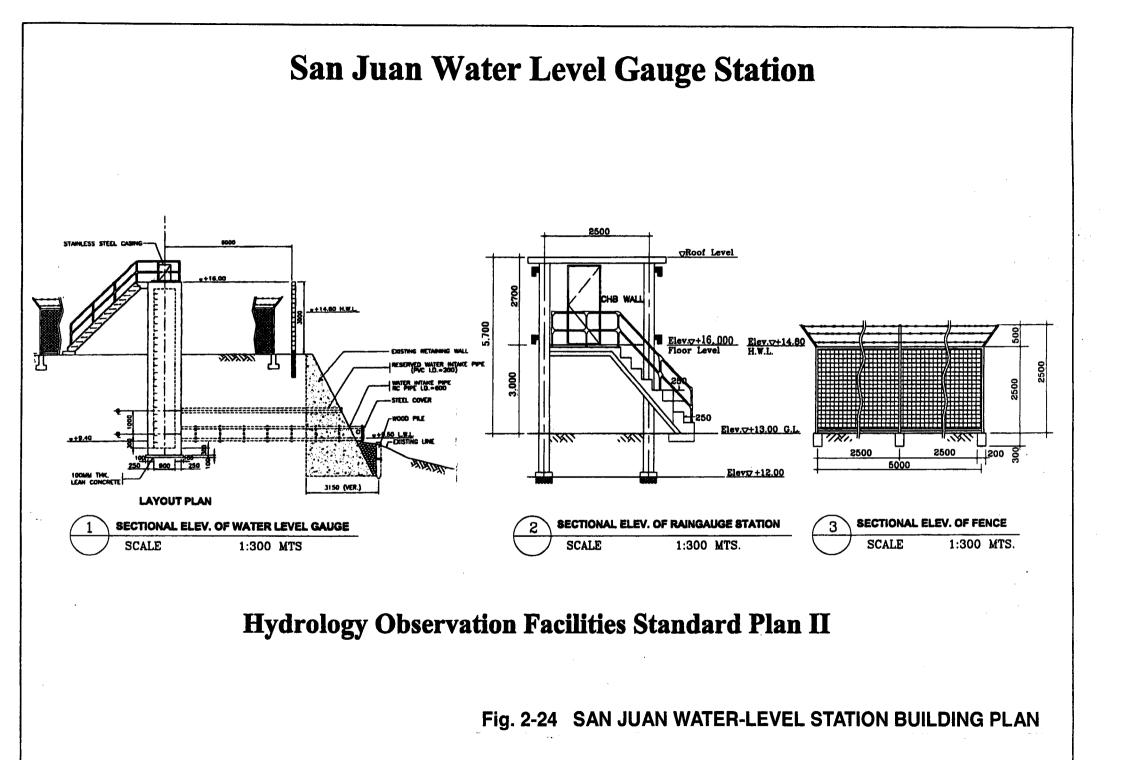

## Mt. Campana, Mt. Aries & Science Garden Rain Gauge Station

**Hydrology Observation Facilities Standard Plan I** 

Fig. 2-23 RAINFALL STATION BUILDING PLAN

WORKS AND HIGHWAYS AND WARNING SYSTEM PROJECT MANAGEMENT OFFICE FOR IN METRO MANILA MAJON FLOOD CONTROL PROJECTS DATE : BATE : 0475 -