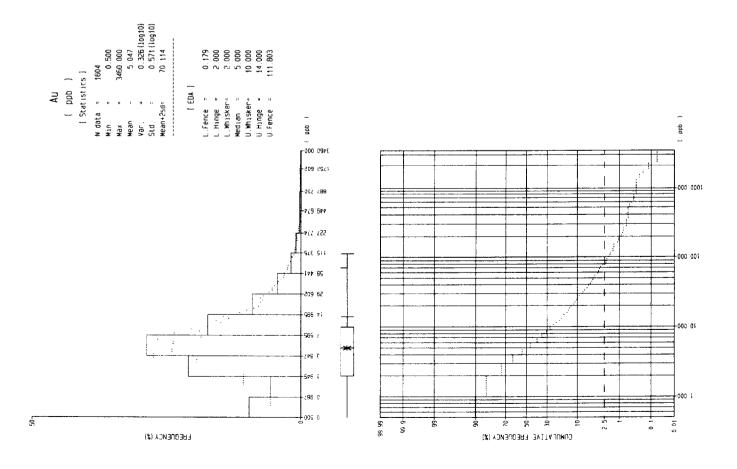

Sample List for Soil Geochemistry

| Ser.<br>No. | Sample<br>No. | Coord  | linates | Rock Name         | Geolo.<br>Unit | Horizon of Soil | Depth (cm) | Color | Soil Profile (cm) 100                                                                                                                                                                                                                                                                                                                                                                                                                                                                                                                                                                                                                                                                                                                                                                                                                                                                                                                                                                                                                                                                                                                                                                                                                                                                                                                                                                                                                                                                                                                                                                                                                                                                                                                                                                                                                                                                                                                                                                                                                                                                                                          | G.<br>*1 | S.<br>*2 | T.<br>*3 | H.<br>*4 | Vegetation |
|-------------|---------------|--------|---------|-------------------|----------------|-----------------|------------|-------|--------------------------------------------------------------------------------------------------------------------------------------------------------------------------------------------------------------------------------------------------------------------------------------------------------------------------------------------------------------------------------------------------------------------------------------------------------------------------------------------------------------------------------------------------------------------------------------------------------------------------------------------------------------------------------------------------------------------------------------------------------------------------------------------------------------------------------------------------------------------------------------------------------------------------------------------------------------------------------------------------------------------------------------------------------------------------------------------------------------------------------------------------------------------------------------------------------------------------------------------------------------------------------------------------------------------------------------------------------------------------------------------------------------------------------------------------------------------------------------------------------------------------------------------------------------------------------------------------------------------------------------------------------------------------------------------------------------------------------------------------------------------------------------------------------------------------------------------------------------------------------------------------------------------------------------------------------------------------------------------------------------------------------------------------------------------------------------------------------------------------------|----------|----------|----------|----------|------------|
| 741         | C12 30 3800   | 548745 | 9850098 | Bi-granite        | Grillb         | AB              | 100        | YB    | /III                                                                                                                                                                                                                                                                                                                                                                                                                                                                                                                                                                                                                                                                                                                                                                                                                                                                                                                                                                                                                                                                                                                                                                                                                                                                                                                                                                                                                                                                                                                                                                                                                                                                                                                                                                                                                                                                                                                                                                                                                                                                                                                           | R        | S        | M        | D        | Primary    |
| 742         | 30 3900       | 548745 | 9850198 | Bi-granite        | Grillb         | AB              | 100        | В     | 2110                                                                                                                                                                                                                                                                                                                                                                                                                                                                                                                                                                                                                                                                                                                                                                                                                                                                                                                                                                                                                                                                                                                                                                                                                                                                                                                                                                                                                                                                                                                                                                                                                                                                                                                                                                                                                                                                                                                                                                                                                                                                                                                           | R        | S        | M        | D        | Primary    |
| 743         | 30 4000       | 548745 | 9850298 | Bi-granite        | Grillb         | В               | 100        | Y     | MOSTS AND IN                                                                                                                                                                                                                                                                                                                                                                                                                                                                                                                                                                                                                                                                                                                                                                                                                                                                                                                                                                                                                                                                                                                                                                                                                                                                                                                                                                                                                                                                                                                                                                                                                                                                                                                                                                                                                                                                                                                                                                                                                                                                                                                   | R        | S        | M        | D        | Primary    |
| 744         | 30 4100       | 548745 | 9850398 | Bi-granite        | Grillb         | В               | 100        | YB    | olini                                                                                                                                                                                                                                                                                                                                                                                                                                                                                                                                                                                                                                                                                                                                                                                                                                                                                                                                                                                                                                                                                                                                                                                                                                                                                                                                                                                                                                                                                                                                                                                                                                                                                                                                                                                                                                                                                                                                                                                                                                                                                                                          | R        | S        | M        | D        | Primary    |
| 745         | 30 4200       | 548745 | 9850498 | Bi-granite        | Grillb         | ВВ              | 100        | YB    | D 10                                                                                                                                                                                                                                                                                                                                                                                                                                                                                                                                                                                                                                                                                                                                                                                                                                                                                                                                                                                                                                                                                                                                                                                                                                                                                                                                                                                                                                                                                                                                                                                                                                                                                                                                                                                                                                                                                                                                                                                                                                                                                                                           | R        | S        | M        | D        | Primary    |
| 746         | 30 4300       | 548745 | 9850598 | Bi-granite        | Grillb         | В               | 100        | YB    | Att.                                                                                                                                                                                                                                                                                                                                                                                                                                                                                                                                                                                                                                                                                                                                                                                                                                                                                                                                                                                                                                                                                                                                                                                                                                                                                                                                                                                                                                                                                                                                                                                                                                                                                                                                                                                                                                                                                                                                                                                                                                                                                                                           | R        | S        | M        | D        | Primary    |
| 747         | 30 4400       | 548745 | 9850698 | Bi-granite        | Grillb         | В               | 100        | YB    | iin.                                                                                                                                                                                                                                                                                                                                                                                                                                                                                                                                                                                                                                                                                                                                                                                                                                                                                                                                                                                                                                                                                                                                                                                                                                                                                                                                                                                                                                                                                                                                                                                                                                                                                                                                                                                                                                                                                                                                                                                                                                                                                                                           | R        | S        | F        | D        | Primary    |
| 748         | 30 4500       | 548745 | 9850798 | Bi-granite        | Grillb         | В               | 100        | YB    | phinstr                                                                                                                                                                                                                                                                                                                                                                                                                                                                                                                                                                                                                                                                                                                                                                                                                                                                                                                                                                                                                                                                                                                                                                                                                                                                                                                                                                                                                                                                                                                                                                                                                                                                                                                                                                                                                                                                                                                                                                                                                                                                                                                        | R        | S        | F        | D        | Primary    |
| 749         | C12 40 0000   | 548945 | 8946298 | Bi-granite        | Grillb         | 8B              | 100        | YB    | Diguity-10                                                                                                                                                                                                                                                                                                                                                                                                                                                                                                                                                                                                                                                                                                                                                                                                                                                                                                                                                                                                                                                                                                                                                                                                                                                                                                                                                                                                                                                                                                                                                                                                                                                                                                                                                                                                                                                                                                                                                                                                                                                                                                                     | R        | S        | M        | D        | Secondary  |
| 750         | 40 0100       | 548945 | 8946398 | Bi-granite        | Grillb         | В               | 100        | RB    |                                                                                                                                                                                                                                                                                                                                                                                                                                                                                                                                                                                                                                                                                                                                                                                                                                                                                                                                                                                                                                                                                                                                                                                                                                                                                                                                                                                                                                                                                                                                                                                                                                                                                                                                                                                                                                                                                                                                                                                                                                                                                                                                | R        | S        | S        | D        | Secondary  |
| 751         | 40 0200       | 548945 | 8946498 | Bi-granite        | Grillb         | 8B              | 100        | RB    |                                                                                                                                                                                                                                                                                                                                                                                                                                                                                                                                                                                                                                                                                                                                                                                                                                                                                                                                                                                                                                                                                                                                                                                                                                                                                                                                                                                                                                                                                                                                                                                                                                                                                                                                                                                                                                                                                                                                                                                                                                                                                                                                | R        | C        | S        | D        | Secondary  |
| 752         | 40 0300       | 548945 | 8946598 | Bi-granite        | Grillb         | В               | 100        | RB    | -grante                                                                                                                                                                                                                                                                                                                                                                                                                                                                                                                                                                                                                                                                                                                                                                                                                                                                                                                                                                                                                                                                                                                                                                                                                                                                                                                                                                                                                                                                                                                                                                                                                                                                                                                                                                                                                                                                                                                                                                                                                                                                                                                        | R        | C        | F        | D        | Secondary  |
| 753         | 40 0400       | 548945 | 8946698 | Bi-granite        | Grillb         | В               | 100        | RB    | n-granite                                                                                                                                                                                                                                                                                                                                                                                                                                                                                                                                                                                                                                                                                                                                                                                                                                                                                                                                                                                                                                                                                                                                                                                                                                                                                                                                                                                                                                                                                                                                                                                                                                                                                                                                                                                                                                                                                                                                                                                                                                                                                                                      | R        | C        | F        | D        | Secondary  |
| 754         | 40 0500       | 548945 | 8946798 | Bi-granite        | Grillb         | В               | 100        | RB    | stitte) s                                                                                                                                                                                                                                                                                                                                                                                                                                                                                                                                                                                                                                                                                                                                                                                                                                                                                                                                                                                                                                                                                                                                                                                                                                                                                                                                                                                                                                                                                                                                                                                                                                                                                                                                                                                                                                                                                                                                                                                                                                                                                                                      | R        | C        | F        | D        | Secondary  |
| 755         | 40 0600       | 548945 | 8946898 | Bi-granite        | Grillb         | В               | 100        | RR    | principa-le                                                                                                                                                                                                                                                                                                                                                                                                                                                                                                                                                                                                                                                                                                                                                                                                                                                                                                                                                                                                                                                                                                                                                                                                                                                                                                                                                                                                                                                                                                                                                                                                                                                                                                                                                                                                                                                                                                                                                                                                                                                                                                                    | R        | C        | F        | D        | Secondary  |
| 756         | 40 0700       | 548945 | 8946998 | Bi-granite        | Grillb         | В               | 100        | YB    | granite                                                                                                                                                                                                                                                                                                                                                                                                                                                                                                                                                                                                                                                                                                                                                                                                                                                                                                                                                                                                                                                                                                                                                                                                                                                                                                                                                                                                                                                                                                                                                                                                                                                                                                                                                                                                                                                                                                                                                                                                                                                                                                                        | M        | C        | F        | D        | Secondary  |
| 757         | 40 0800       | 548945 | 8947098 | Bi-granite        | Grillb         | В               | 100        | YB    | oliones                                                                                                                                                                                                                                                                                                                                                                                                                                                                                                                                                                                                                                                                                                                                                                                                                                                                                                                                                                                                                                                                                                                                                                                                                                                                                                                                                                                                                                                                                                                                                                                                                                                                                                                                                                                                                                                                                                                                                                                                                                                                                                                        | F        | С        | F        | D        | Secondary  |
| 758         | 40 0900       | 548945 | 8947198 | Bi-granite        | Grillb         | В               | 100        | YB    | diang                                                                                                                                                                                                                                                                                                                                                                                                                                                                                                                                                                                                                                                                                                                                                                                                                                                                                                                                                                                                                                                                                                                                                                                                                                                                                                                                                                                                                                                                                                                                                                                                                                                                                                                                                                                                                                                                                                                                                                                                                                                                                                                          | F        | С        | F        | D        | Secondary  |
| 759         | 40 1000       | 548945 | 8947298 | Bi-granite        | Grillb         | В               | 100        | YB    |                                                                                                                                                                                                                                                                                                                                                                                                                                                                                                                                                                                                                                                                                                                                                                                                                                                                                                                                                                                                                                                                                                                                                                                                                                                                                                                                                                                                                                                                                                                                                                                                                                                                                                                                                                                                                                                                                                                                                                                                                                                                                                                                | M        | S        | S        | D        | Secondary  |
| 760         | 40 1100       | 548945 | 8947398 | Bi-granite        | Grillb         | В               | 100        | YB    | s laws                                                                                                                                                                                                                                                                                                                                                                                                                                                                                                                                                                                                                                                                                                                                                                                                                                                                                                                                                                                                                                                                                                                                                                                                                                                                                                                                                                                                                                                                                                                                                                                                                                                                                                                                                                                                                                                                                                                                                                                                                                                                                                                         | F        | С        | M        | D        | Secondary  |
| 761         | 40 1200       | 548945 | 8947498 | Bi-granite        | Grillb         | В               | 100        | RB    | Hinagy-H                                                                                                                                                                                                                                                                                                                                                                                                                                                                                                                                                                                                                                                                                                                                                                                                                                                                                                                                                                                                                                                                                                                                                                                                                                                                                                                                                                                                                                                                                                                                                                                                                                                                                                                                                                                                                                                                                                                                                                                                                                                                                                                       | M        | C        | M        | D        | Secondary  |
| 762         | 40 1300       | 548945 | 8947598 | Bi-granite        | Grillb         | В               | 100        | YB    | olnoig-li                                                                                                                                                                                                                                                                                                                                                                                                                                                                                                                                                                                                                                                                                                                                                                                                                                                                                                                                                                                                                                                                                                                                                                                                                                                                                                                                                                                                                                                                                                                                                                                                                                                                                                                                                                                                                                                                                                                                                                                                                                                                                                                      | F        | C        | M        | D        | Secondary  |
| 763         | 40 1400       | 548945 | 8947698 | Bi-granite        | Grillb         | В               | 100        | YB    | 6 Isiyul0                                                                                                                                                                                                                                                                                                                                                                                                                                                                                                                                                                                                                                                                                                                                                                                                                                                                                                                                                                                                                                                                                                                                                                                                                                                                                                                                                                                                                                                                                                                                                                                                                                                                                                                                                                                                                                                                                                                                                                                                                                                                                                                      | F        | C        | M        | D        | Secondary  |
| 1764        | 40 1500       | 548945 | 8947798 | Bi-granite        | Grillb         | В               | 100        | YR    | Structg-(6                                                                                                                                                                                                                                                                                                                                                                                                                                                                                                                                                                                                                                                                                                                                                                                                                                                                                                                                                                                                                                                                                                                                                                                                                                                                                                                                                                                                                                                                                                                                                                                                                                                                                                                                                                                                                                                                                                                                                                                                                                                                                                                     | M        | S        | M        | D        | Secondary  |
| 765         | 40 1600       | 548945 | 8947898 | Bi-granite        | Grillb         | В               | 100        | Y     | ransiy-it                                                                                                                                                                                                                                                                                                                                                                                                                                                                                                                                                                                                                                                                                                                                                                                                                                                                                                                                                                                                                                                                                                                                                                                                                                                                                                                                                                                                                                                                                                                                                                                                                                                                                                                                                                                                                                                                                                                                                                                                                                                                                                                      | R        | S        | F        | D        | Secondary  |
| 766         | 40 1700       | 548945 | 8947998 | Alluvial deposits | Qa             | Sand(A)         | 100        | YR    | 8946598 Bi-graniti                                                                                                                                                                                                                                                                                                                                                                                                                                                                                                                                                                                                                                                                                                                                                                                                                                                                                                                                                                                                                                                                                                                                                                                                                                                                                                                                                                                                                                                                                                                                                                                                                                                                                                                                                                                                                                                                                                                                                                                                                                                                                                             | F        | S        | F        | D        | ? 0        |
| 767         | 40 1800       | 548945 | 8948098 | Alluvial deposits | Qa             | Sand(A)         | 100        | YR    | 8946698 Brg anna                                                                                                                                                                                                                                                                                                                                                                                                                                                                                                                                                                                                                                                                                                                                                                                                                                                                                                                                                                                                                                                                                                                                                                                                                                                                                                                                                                                                                                                                                                                                                                                                                                                                                                                                                                                                                                                                                                                                                                                                                                                                                                               | F        | S        | M        | D        | ?          |
| 768         | 40 1900       | 548945 | 8948198 | Bi-granite        | Grillb         | В               | 100        | RB    | Minusp-18                                                                                                                                                                                                                                                                                                                                                                                                                                                                                                                                                                                                                                                                                                                                                                                                                                                                                                                                                                                                                                                                                                                                                                                                                                                                                                                                                                                                                                                                                                                                                                                                                                                                                                                                                                                                                                                                                                                                                                                                                                                                                                                      | R        | C        | F        | D        | Secondary  |
| 1769        | 40 2000       | 548945 | 8948298 | Bi-granite        | Grillb         | В               | 100        | Ϋ́Β   | streetg-ië                                                                                                                                                                                                                                                                                                                                                                                                                                                                                                                                                                                                                                                                                                                                                                                                                                                                                                                                                                                                                                                                                                                                                                                                                                                                                                                                                                                                                                                                                                                                                                                                                                                                                                                                                                                                                                                                                                                                                                                                                                                                                                                     | R        | C        | M        | D        | Secondary  |
| 1770        | 40 2100       | 548945 | 8948398 | Bi-granite        | Grillb         | В               | 100        | YB    | di-granit                                                                                                                                                                                                                                                                                                                                                                                                                                                                                                                                                                                                                                                                                                                                                                                                                                                                                                                                                                                                                                                                                                                                                                                                                                                                                                                                                                                                                                                                                                                                                                                                                                                                                                                                                                                                                                                                                                                                                                                                                                                                                                                      | F        | C        | M        | D        | Secondary  |
| 1771        | 40 2200       | 548945 | 8948498 | Bi-granite        | Grillb         | В               | 100        | YB    | oinery-ié                                                                                                                                                                                                                                                                                                                                                                                                                                                                                                                                                                                                                                                                                                                                                                                                                                                                                                                                                                                                                                                                                                                                                                                                                                                                                                                                                                                                                                                                                                                                                                                                                                                                                                                                                                                                                                                                                                                                                                                                                                                                                                                      | D        | C        | F        | D        | Secondary  |
| 1772        | 40 2300       | 548945 | 8948598 | Bi-granite        | Grillb         | В               | 100        | YB    | Miners-                                                                                                                                                                                                                                                                                                                                                                                                                                                                                                                                                                                                                                                                                                                                                                                                                                                                                                                                                                                                                                                                                                                                                                                                                                                                                                                                                                                                                                                                                                                                                                                                                                                                                                                                                                                                                                                                                                                                                                                                                                                                                                                        | R        | C        | F        | D        | Secondary  |
| 1773        | 40 2400       | 548945 | 8948698 | Bi-granite        | Grillb         | В               | 100        | YB    | dines                                                                                                                                                                                                                                                                                                                                                                                                                                                                                                                                                                                                                                                                                                                                                                                                                                                                                                                                                                                                                                                                                                                                                                                                                                                                                                                                                                                                                                                                                                                                                                                                                                                                                                                                                                                                                                                                                                                                                                                                                                                                                                                          | R        | C        | F        | D        | Secondary  |
| 1774        | 40 2500       | 548945 | 8948798 | Bi-granite        | Grillb         | В               | 100        | RB    | dinaty                                                                                                                                                                                                                                                                                                                                                                                                                                                                                                                                                                                                                                                                                                                                                                                                                                                                                                                                                                                                                                                                                                                                                                                                                                                                                                                                                                                                                                                                                                                                                                                                                                                                                                                                                                                                                                                                                                                                                                                                                                                                                                                         | R        | C        | F        | D        | Glass      |
| 1775        | 40 2600       | 548945 | 8948898 | Bi-granite        | Grillb         | В               | 100        | RB    | timnig-th                                                                                                                                                                                                                                                                                                                                                                                                                                                                                                                                                                                                                                                                                                                                                                                                                                                                                                                                                                                                                                                                                                                                                                                                                                                                                                                                                                                                                                                                                                                                                                                                                                                                                                                                                                                                                                                                                                                                                                                                                                                                                                                      | R        | C        | F        | D        | Secondary  |
| 1776        | 40 2700       | 548945 | 8948998 | Alluvial deposits | Qa             | Sand(A)         | 100        | YR    | 8947598 Hi-granit                                                                                                                                                                                                                                                                                                                                                                                                                                                                                                                                                                                                                                                                                                                                                                                                                                                                                                                                                                                                                                                                                                                                                                                                                                                                                                                                                                                                                                                                                                                                                                                                                                                                                                                                                                                                                                                                                                                                                                                                                                                                                                              | M        | S        | M        | D        | ?          |
| 1777        | 40 2800       | 548945 | 8949098 | Alluvial deposits | Qa             | Sand(A)         | 100        | YR    | 8947698 Bi-grann                                                                                                                                                                                                                                                                                                                                                                                                                                                                                                                                                                                                                                                                                                                                                                                                                                                                                                                                                                                                                                                                                                                                                                                                                                                                                                                                                                                                                                                                                                                                                                                                                                                                                                                                                                                                                                                                                                                                                                                                                                                                                                               | R        | S        | M        | W        | ?          |
| 1778        | 40 2900       | 548945 | 8949198 | Bi-granite        | Grillb         | В               | 100        | R     | Ultr                                                                                                                                                                                                                                                                                                                                                                                                                                                                                                                                                                                                                                                                                                                                                                                                                                                                                                                                                                                                                                                                                                                                                                                                                                                                                                                                                                                                                                                                                                                                                                                                                                                                                                                                                                                                                                                                                                                                                                                                                                                                                                                           | R        | C        | S        | D        | Secondary  |
| 1779        | 40 3000       | 548945 | 8949298 | Bi-granite        | Grillb         | В               | 100        | RB    | simeng-16                                                                                                                                                                                                                                                                                                                                                                                                                                                                                                                                                                                                                                                                                                                                                                                                                                                                                                                                                                                                                                                                                                                                                                                                                                                                                                                                                                                                                                                                                                                                                                                                                                                                                                                                                                                                                                                                                                                                                                                                                                                                                                                      | R        | C        | M        | D        | Secondary  |
| 780         | 40 3100       | 548945 | 8949398 | Bi-granite        | Grillb         | В               | 100        | RB    | h lawul/                                                                                                                                                                                                                                                                                                                                                                                                                                                                                                                                                                                                                                                                                                                                                                                                                                                                                                                                                                                                                                                                                                                                                                                                                                                                                                                                                                                                                                                                                                                                                                                                                                                                                                                                                                                                                                                                                                                                                                                                                                                                                                                       | R        | C        | F        | D        | Secondary  |
| 781         | 40 3200       | 548945 | 8949498 | Bi-granite        | Grillb         | В               | 100        | RB    | offeng-4                                                                                                                                                                                                                                                                                                                                                                                                                                                                                                                                                                                                                                                                                                                                                                                                                                                                                                                                                                                                                                                                                                                                                                                                                                                                                                                                                                                                                                                                                                                                                                                                                                                                                                                                                                                                                                                                                                                                                                                                                                                                                                                       | R        | C        | F        | D        | Secondary  |
| 782         | 40 3300       | 548945 | 8949598 | Bi-granite        | Grillb         | В               | 100        | RB    | January-4                                                                                                                                                                                                                                                                                                                                                                                                                                                                                                                                                                                                                                                                                                                                                                                                                                                                                                                                                                                                                                                                                                                                                                                                                                                                                                                                                                                                                                                                                                                                                                                                                                                                                                                                                                                                                                                                                                                                                                                                                                                                                                                      | R        | C        | F        | D        | Secondary  |
| 1783        | 40 3400       | 548945 | 8949698 | Bi-granite        | Grillb         | В               | 100        | R     |                                                                                                                                                                                                                                                                                                                                                                                                                                                                                                                                                                                                                                                                                                                                                                                                                                                                                                                                                                                                                                                                                                                                                                                                                                                                                                                                                                                                                                                                                                                                                                                                                                                                                                                                                                                                                                                                                                                                                                                                                                                                                                                                | R        | C        | M        | D        | Secondary  |
| 1784        | 40 3500       | 548945 | 8949798 | Bi-granite        | Grillb         | В               | 100        | R     | 0000844                                                                                                                                                                                                                                                                                                                                                                                                                                                                                                                                                                                                                                                                                                                                                                                                                                                                                                                                                                                                                                                                                                                                                                                                                                                                                                                                                                                                                                                                                                                                                                                                                                                                                                                                                                                                                                                                                                                                                                                                                                                                                                                        | R        | C        | M        | D        | Secondary  |
| 785         | 40 3600       | 548945 | 8949898 | Bi-granite        | Grillb         | В               | 100        | R     | DEFECTION OF THE PERSON OF THE | R        | C        | M        | D        | Secondary  |
| 1786        | 40 3700       | 548945 | 8949998 | Bi-granite        | Grillb         | В               | 100        | R     | NAUTO-AL                                                                                                                                                                                                                                                                                                                                                                                                                                                                                                                                                                                                                                                                                                                                                                                                                                                                                                                                                                                                                                                                                                                                                                                                                                                                                                                                                                                                                                                                                                                                                                                                                                                                                                                                                                                                                                                                                                                                                                                                                                                                                                                       | R        | C        | M        | D        | Secondary  |
| 1787        | 40 3800       | 548945 | 8950098 | Bi-granite        | Grillb         | В               | 100        | RB    | Finera-li                                                                                                                                                                                                                                                                                                                                                                                                                                                                                                                                                                                                                                                                                                                                                                                                                                                                                                                                                                                                                                                                                                                                                                                                                                                                                                                                                                                                                                                                                                                                                                                                                                                                                                                                                                                                                                                                                                                                                                                                                                                                                                                      | F        | C        | M        | D        | Secondary  |
| 1788        | 40 3900       | 548945 | 8950198 | Bi-granite        | Grillb         | В               | 100        | R     | Dinary and S                                                                                                                                                                                                                                                                                                                                                                                                                                                                                                                                                                                                                                                                                                                                                                                                                                                                                                                                                                                                                                                                                                                                                                                                                                                                                                                                                                                                                                                                                                                                                                                                                                                                                                                                                                                                                                                                                                                                                                                                                                                                                                                   | R        | C        | F        | D        | Secondary  |
| 789         | 40 4000       | 548945 | 8950298 | Bi-granite        | Grillb         | В               | 100        | RB    |                                                                                                                                                                                                                                                                                                                                                                                                                                                                                                                                                                                                                                                                                                                                                                                                                                                                                                                                                                                                                                                                                                                                                                                                                                                                                                                                                                                                                                                                                                                                                                                                                                                                                                                                                                                                                                                                                                                                                                                                                                                                                                                                | R        | S        | F        | D        | Primary    |
| 790         | 40 4100       | 548945 | 8950398 | Bi-granite        | Grillb         | ∃ B             | 100        | RB    |                                                                                                                                                                                                                                                                                                                                                                                                                                                                                                                                                                                                                                                                                                                                                                                                                                                                                                                                                                                                                                                                                                                                                                                                                                                                                                                                                                                                                                                                                                                                                                                                                                                                                                                                                                                                                                                                                                                                                                                                                                                                                                                                | R        | C        | F        | D        | Primary    |
| 791         | 40 4200       | 548945 | 8950498 | Bi-granite        | Grillb         | В               | 100        | R     |                                                                                                                                                                                                                                                                                                                                                                                                                                                                                                                                                                                                                                                                                                                                                                                                                                                                                                                                                                                                                                                                                                                                                                                                                                                                                                                                                                                                                                                                                                                                                                                                                                                                                                                                                                                                                                                                                                                                                                                                                                                                                                                                | R        | C        | F        | D        | Primary    |
| 792         | 40 4300       | 548945 | 8950598 | Bi-granite        | Grillb         | В               | 100        | R     | o laivullai                                                                                                                                                                                                                                                                                                                                                                                                                                                                                                                                                                                                                                                                                                                                                                                                                                                                                                                                                                                                                                                                                                                                                                                                                                                                                                                                                                                                                                                                                                                                                                                                                                                                                                                                                                                                                                                                                                                                                                                                                                                                                                                    | R        | C        | F        | D        | Primary    |
| 793         | 40 4400       | 548945 | 8950698 | Bi-granite        | Grillb         | В               | 100        | RB    |                                                                                                                                                                                                                                                                                                                                                                                                                                                                                                                                                                                                                                                                                                                                                                                                                                                                                                                                                                                                                                                                                                                                                                                                                                                                                                                                                                                                                                                                                                                                                                                                                                                                                                                                                                                                                                                                                                                                                                                                                                                                                                                                | R        | C        | F        | D        | Primary    |
| 794         | 40 4500       | 548945 | 8950798 | Bi-granite        | Grillb         | В               | 100        | RB    |                                                                                                                                                                                                                                                                                                                                                                                                                                                                                                                                                                                                                                                                                                                                                                                                                                                                                                                                                                                                                                                                                                                                                                                                                                                                                                                                                                                                                                                                                                                                                                                                                                                                                                                                                                                                                                                                                                                                                                                                                                                                                                                                | R        | C        | F        | D        | Primary    |
|             | C12 50 0000   | 549145 | 8946298 |                   | Grillb         | В               | 100        | YB    |                                                                                                                                                                                                                                                                                                                                                                                                                                                                                                                                                                                                                                                                                                                                                                                                                                                                                                                                                                                                                                                                                                                                                                                                                                                                                                                                                                                                                                                                                                                                                                                                                                                                                                                                                                                                                                                                                                                                                                                                                                                                                                                                | F        | C        | F        | D        | Glass      |
| 796         | 50 0100       | 549145 | 8946398 |                   | Qa             | В               | 100        | YB    | dina                                                                                                                                                                                                                                                                                                                                                                                                                                                                                                                                                                                                                                                                                                                                                                                                                                                                                                                                                                                                                                                                                                                                                                                                                                                                                                                                                                                                                                                                                                                                                                                                                                                                                                                                                                                                                                                                                                                                                                                                                                                                                                                           | R        | S        | F        | D        | Glass      |
| 797         | 50 0200       | 549145 | 8946498 | Bi-granite        | Grillb         | Sand(A)         | 100        | YG    | soaces Bi-grann                                                                                                                                                                                                                                                                                                                                                                                                                                                                                                                                                                                                                                                                                                                                                                                                                                                                                                                                                                                                                                                                                                                                                                                                                                                                                                                                                                                                                                                                                                                                                                                                                                                                                                                                                                                                                                                                                                                                                                                                                                                                                                                | F        | S        | F        | W        | Glass      |
| 798         | 50 0300       | 549145 | 8946598 | 1                 | Grillb         | В               | 100        | В     | shrusty-16                                                                                                                                                                                                                                                                                                                                                                                                                                                                                                                                                                                                                                                                                                                                                                                                                                                                                                                                                                                                                                                                                                                                                                                                                                                                                                                                                                                                                                                                                                                                                                                                                                                                                                                                                                                                                                                                                                                                                                                                                                                                                                                     | F        | C        | F        | D        | Glass      |
| 799         | 50 0400       | 549145 | 8946698 |                   | Grillb         | В               | 100        | В     |                                                                                                                                                                                                                                                                                                                                                                                                                                                                                                                                                                                                                                                                                                                                                                                                                                                                                                                                                                                                                                                                                                                                                                                                                                                                                                                                                                                                                                                                                                                                                                                                                                                                                                                                                                                                                                                                                                                                                                                                                                                                                                                                | F        | C        | F        | D        | 2          |
| 800         | 50 0500       | 549145 | 8946798 | 1                 |                | Sand(A)         | 100        | В     | nimmu-iel assocas                                                                                                                                                                                                                                                                                                                                                                                                                                                                                                                                                                                                                                                                                                                                                                                                                                                                                                                                                                                                                                                                                                                                                                                                                                                                                                                                                                                                                                                                                                                                                                                                                                                                                                                                                                                                                                                                                                                                                                                                                                                                                                              | М        | S        | F        | D        | Glass      |