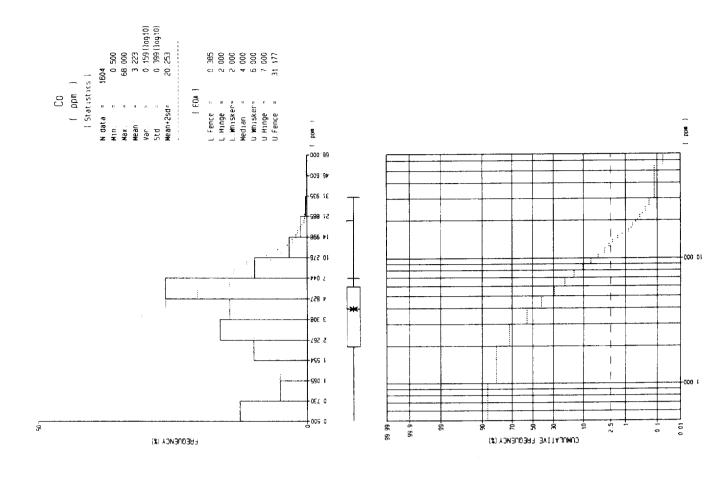

Sample List for Soil Geochemistry

| Ser.<br>No. | Sample<br>No. | Coord  | linates | Rock Name         | Geolo.<br>Unit | Horizon of Soil | Depth (cm) | Color | Soil Profile (cm) 100                                                                                                                                                                                                                                                                                                                                                                                                                                                                                                                                                                                                                                                                                                                                                                                                                                                                                                                                                                                                                                                                                                                                                                                                                                                                                                                                                                                                                                                                                                                                                                                                                                                                                                                                                                                                                                                                                                                                                                                                                                                                                                          | G.<br>*1 | S.<br>*2 | T.<br>*3 | H.<br>*4 | Vegetation |
|-------------|---------------|--------|---------|-------------------|----------------|-----------------|------------|-------|--------------------------------------------------------------------------------------------------------------------------------------------------------------------------------------------------------------------------------------------------------------------------------------------------------------------------------------------------------------------------------------------------------------------------------------------------------------------------------------------------------------------------------------------------------------------------------------------------------------------------------------------------------------------------------------------------------------------------------------------------------------------------------------------------------------------------------------------------------------------------------------------------------------------------------------------------------------------------------------------------------------------------------------------------------------------------------------------------------------------------------------------------------------------------------------------------------------------------------------------------------------------------------------------------------------------------------------------------------------------------------------------------------------------------------------------------------------------------------------------------------------------------------------------------------------------------------------------------------------------------------------------------------------------------------------------------------------------------------------------------------------------------------------------------------------------------------------------------------------------------------------------------------------------------------------------------------------------------------------------------------------------------------------------------------------------------------------------------------------------------------|----------|----------|----------|----------|------------|
| 741         | C12 30 3800   | 548745 | 9850098 | Bi-granite        | Grillb         | AB              | 100        | YB    | /III                                                                                                                                                                                                                                                                                                                                                                                                                                                                                                                                                                                                                                                                                                                                                                                                                                                                                                                                                                                                                                                                                                                                                                                                                                                                                                                                                                                                                                                                                                                                                                                                                                                                                                                                                                                                                                                                                                                                                                                                                                                                                                                           | R        | S        | M        | D        | Primary    |
| 742         | 30 3900       | 548745 | 9850198 | Bi-granite        | Grillb         | AB              | 100        | В     | 2110                                                                                                                                                                                                                                                                                                                                                                                                                                                                                                                                                                                                                                                                                                                                                                                                                                                                                                                                                                                                                                                                                                                                                                                                                                                                                                                                                                                                                                                                                                                                                                                                                                                                                                                                                                                                                                                                                                                                                                                                                                                                                                                           | R        | S        | M        | D        | Primary    |
| 743         | 30 4000       | 548745 | 9850298 | Bi-granite        | Grillb         | В               | 100        | Y     | MOSTS AND IN                                                                                                                                                                                                                                                                                                                                                                                                                                                                                                                                                                                                                                                                                                                                                                                                                                                                                                                                                                                                                                                                                                                                                                                                                                                                                                                                                                                                                                                                                                                                                                                                                                                                                                                                                                                                                                                                                                                                                                                                                                                                                                                   | R        | S        | M        | D        | Primary    |
| 744         | 30 4100       | 548745 | 9850398 | Bi-granite        | Grillb         | В               | 100        | YB    | olini                                                                                                                                                                                                                                                                                                                                                                                                                                                                                                                                                                                                                                                                                                                                                                                                                                                                                                                                                                                                                                                                                                                                                                                                                                                                                                                                                                                                                                                                                                                                                                                                                                                                                                                                                                                                                                                                                                                                                                                                                                                                                                                          | R        | S        | M        | D        | Primary    |
| 745         | 30 4200       | 548745 | 9850498 | Bi-granite        | Grillb         | ВВ              | 100        | YB    | D 10                                                                                                                                                                                                                                                                                                                                                                                                                                                                                                                                                                                                                                                                                                                                                                                                                                                                                                                                                                                                                                                                                                                                                                                                                                                                                                                                                                                                                                                                                                                                                                                                                                                                                                                                                                                                                                                                                                                                                                                                                                                                                                                           | R        | S        | M        | D        | Primary    |
| 746         | 30 4300       | 548745 | 9850598 | Bi-granite        | Grillb         | В               | 100        | YB    | Att.                                                                                                                                                                                                                                                                                                                                                                                                                                                                                                                                                                                                                                                                                                                                                                                                                                                                                                                                                                                                                                                                                                                                                                                                                                                                                                                                                                                                                                                                                                                                                                                                                                                                                                                                                                                                                                                                                                                                                                                                                                                                                                                           | R        | S        | M        | D        | Primary    |
| 747         | 30 4400       | 548745 | 9850698 | Bi-granite        | Grillb         | В               | 100        | YB    | iin.                                                                                                                                                                                                                                                                                                                                                                                                                                                                                                                                                                                                                                                                                                                                                                                                                                                                                                                                                                                                                                                                                                                                                                                                                                                                                                                                                                                                                                                                                                                                                                                                                                                                                                                                                                                                                                                                                                                                                                                                                                                                                                                           | R        | S        | F        | D        | Primary    |
| 748         | 30 4500       | 548745 | 9850798 | Bi-granite        | Grillb         | В               | 100        | YB    | phinstr                                                                                                                                                                                                                                                                                                                                                                                                                                                                                                                                                                                                                                                                                                                                                                                                                                                                                                                                                                                                                                                                                                                                                                                                                                                                                                                                                                                                                                                                                                                                                                                                                                                                                                                                                                                                                                                                                                                                                                                                                                                                                                                        | R        | S        | F        | D        | Primary    |
| 749         | C12 40 0000   | 548945 | 8946298 | Bi-granite        | Grillb         | 8B              | 100        | YB    | Diguity-10                                                                                                                                                                                                                                                                                                                                                                                                                                                                                                                                                                                                                                                                                                                                                                                                                                                                                                                                                                                                                                                                                                                                                                                                                                                                                                                                                                                                                                                                                                                                                                                                                                                                                                                                                                                                                                                                                                                                                                                                                                                                                                                     | R        | S        | M        | D        | Secondary  |
| 750         | 40 0100       | 548945 | 8946398 | Bi-granite        | Grillb         | В               | 100        | RB    |                                                                                                                                                                                                                                                                                                                                                                                                                                                                                                                                                                                                                                                                                                                                                                                                                                                                                                                                                                                                                                                                                                                                                                                                                                                                                                                                                                                                                                                                                                                                                                                                                                                                                                                                                                                                                                                                                                                                                                                                                                                                                                                                | R        | S        | S        | D        | Secondary  |
| 751         | 40 0200       | 548945 | 8946498 | Bi-granite        | Grillb         | 8B              | 100        | RB    |                                                                                                                                                                                                                                                                                                                                                                                                                                                                                                                                                                                                                                                                                                                                                                                                                                                                                                                                                                                                                                                                                                                                                                                                                                                                                                                                                                                                                                                                                                                                                                                                                                                                                                                                                                                                                                                                                                                                                                                                                                                                                                                                | R        | C        | S        | D        | Secondary  |
| 752         | 40 0300       | 548945 | 8946598 | Bi-granite        | Grillb         | В               | 100        | RB    | -grante                                                                                                                                                                                                                                                                                                                                                                                                                                                                                                                                                                                                                                                                                                                                                                                                                                                                                                                                                                                                                                                                                                                                                                                                                                                                                                                                                                                                                                                                                                                                                                                                                                                                                                                                                                                                                                                                                                                                                                                                                                                                                                                        | R        | C        | F        | D        | Secondary  |
| 753         | 40 0400       | 548945 | 8946698 | Bi-granite        | Grillb         | В               | 100        | RB    | n-granite                                                                                                                                                                                                                                                                                                                                                                                                                                                                                                                                                                                                                                                                                                                                                                                                                                                                                                                                                                                                                                                                                                                                                                                                                                                                                                                                                                                                                                                                                                                                                                                                                                                                                                                                                                                                                                                                                                                                                                                                                                                                                                                      | R        | C        | F        | D        | Secondary  |
| 754         | 40 0500       | 548945 | 8946798 | Bi-granite        | Grillb         | В               | 100        | RB    | stitte) s                                                                                                                                                                                                                                                                                                                                                                                                                                                                                                                                                                                                                                                                                                                                                                                                                                                                                                                                                                                                                                                                                                                                                                                                                                                                                                                                                                                                                                                                                                                                                                                                                                                                                                                                                                                                                                                                                                                                                                                                                                                                                                                      | R        | C        | F        | D        | Secondary  |
| 755         | 40 0600       | 548945 | 8946898 | Bi-granite        | Grillb         | В               | 100        | RR    | principa-le                                                                                                                                                                                                                                                                                                                                                                                                                                                                                                                                                                                                                                                                                                                                                                                                                                                                                                                                                                                                                                                                                                                                                                                                                                                                                                                                                                                                                                                                                                                                                                                                                                                                                                                                                                                                                                                                                                                                                                                                                                                                                                                    | R        | C        | F        | D        | Secondary  |
| 756         | 40 0700       | 548945 | 8946998 | Bi-granite        | Grillb         | В               | 100        | YB    | granite                                                                                                                                                                                                                                                                                                                                                                                                                                                                                                                                                                                                                                                                                                                                                                                                                                                                                                                                                                                                                                                                                                                                                                                                                                                                                                                                                                                                                                                                                                                                                                                                                                                                                                                                                                                                                                                                                                                                                                                                                                                                                                                        | M        | C        | F        | D        | Secondary  |
| 757         | 40 0800       | 548945 | 8947098 | Bi-granite        | Grillb         | В               | 100        | YB    | oliones                                                                                                                                                                                                                                                                                                                                                                                                                                                                                                                                                                                                                                                                                                                                                                                                                                                                                                                                                                                                                                                                                                                                                                                                                                                                                                                                                                                                                                                                                                                                                                                                                                                                                                                                                                                                                                                                                                                                                                                                                                                                                                                        | F        | С        | F        | D        | Secondary  |
| 758         | 40 0900       | 548945 | 8947198 | Bi-granite        | Grillb         | В               | 100        | YB    | diang                                                                                                                                                                                                                                                                                                                                                                                                                                                                                                                                                                                                                                                                                                                                                                                                                                                                                                                                                                                                                                                                                                                                                                                                                                                                                                                                                                                                                                                                                                                                                                                                                                                                                                                                                                                                                                                                                                                                                                                                                                                                                                                          | F        | С        | F        | D        | Secondary  |
| 759         | 40 1000       | 548945 | 8947298 | Bi-granite        | Grillb         | В               | 100        | YB    |                                                                                                                                                                                                                                                                                                                                                                                                                                                                                                                                                                                                                                                                                                                                                                                                                                                                                                                                                                                                                                                                                                                                                                                                                                                                                                                                                                                                                                                                                                                                                                                                                                                                                                                                                                                                                                                                                                                                                                                                                                                                                                                                | M        | S        | S        | D        | Secondary  |
| 760         | 40 1100       | 548945 | 8947398 | Bi-granite        | Grillb         | В               | 100        | YB    | s laws                                                                                                                                                                                                                                                                                                                                                                                                                                                                                                                                                                                                                                                                                                                                                                                                                                                                                                                                                                                                                                                                                                                                                                                                                                                                                                                                                                                                                                                                                                                                                                                                                                                                                                                                                                                                                                                                                                                                                                                                                                                                                                                         | F        | С        | M        | D        | Secondary  |
| 761         | 40 1200       | 548945 | 8947498 | Bi-granite        | Grillb         | В               | 100        | RB    | Hinagy-H                                                                                                                                                                                                                                                                                                                                                                                                                                                                                                                                                                                                                                                                                                                                                                                                                                                                                                                                                                                                                                                                                                                                                                                                                                                                                                                                                                                                                                                                                                                                                                                                                                                                                                                                                                                                                                                                                                                                                                                                                                                                                                                       | M        | C        | M        | D        | Secondary  |
| 762         | 40 1300       | 548945 | 8947598 | Bi-granite        | Grillb         | В               | 100        | YB    | olnoig-li                                                                                                                                                                                                                                                                                                                                                                                                                                                                                                                                                                                                                                                                                                                                                                                                                                                                                                                                                                                                                                                                                                                                                                                                                                                                                                                                                                                                                                                                                                                                                                                                                                                                                                                                                                                                                                                                                                                                                                                                                                                                                                                      | F        | C        | M        | D        | Secondary  |
| 763         | 40 1400       | 548945 | 8947698 | Bi-granite        | Grillb         | В               | 100        | YB    | 6 Isiyul0                                                                                                                                                                                                                                                                                                                                                                                                                                                                                                                                                                                                                                                                                                                                                                                                                                                                                                                                                                                                                                                                                                                                                                                                                                                                                                                                                                                                                                                                                                                                                                                                                                                                                                                                                                                                                                                                                                                                                                                                                                                                                                                      | F        | C        | M        | D        | Secondary  |
| 1764        | 40 1500       | 548945 | 8947798 | Bi-granite        | Grillb         | В               | 100        | YR    | Structg-(6                                                                                                                                                                                                                                                                                                                                                                                                                                                                                                                                                                                                                                                                                                                                                                                                                                                                                                                                                                                                                                                                                                                                                                                                                                                                                                                                                                                                                                                                                                                                                                                                                                                                                                                                                                                                                                                                                                                                                                                                                                                                                                                     | M        | S        | M        | D        | Secondary  |
| 765         | 40 1600       | 548945 | 8947898 | Bi-granite        | Grillb         | В               | 100        | Y     | ransiy-it                                                                                                                                                                                                                                                                                                                                                                                                                                                                                                                                                                                                                                                                                                                                                                                                                                                                                                                                                                                                                                                                                                                                                                                                                                                                                                                                                                                                                                                                                                                                                                                                                                                                                                                                                                                                                                                                                                                                                                                                                                                                                                                      | R        | S        | F        | D        | Secondary  |
| 766         | 40 1700       | 548945 | 8947998 | Alluvial deposits | Qa             | Sand(A)         | 100        | YR    | 8946598 Bi-graniti                                                                                                                                                                                                                                                                                                                                                                                                                                                                                                                                                                                                                                                                                                                                                                                                                                                                                                                                                                                                                                                                                                                                                                                                                                                                                                                                                                                                                                                                                                                                                                                                                                                                                                                                                                                                                                                                                                                                                                                                                                                                                                             | F        | S        | F        | D        | ? 0        |
| 767         | 40 1800       | 548945 | 8948098 | Alluvial deposits | Qa             | Sand(A)         | 100        | YR    | 8946698 Brg anna                                                                                                                                                                                                                                                                                                                                                                                                                                                                                                                                                                                                                                                                                                                                                                                                                                                                                                                                                                                                                                                                                                                                                                                                                                                                                                                                                                                                                                                                                                                                                                                                                                                                                                                                                                                                                                                                                                                                                                                                                                                                                                               | F        | S        | M        | D        | ?          |
| 768         | 40 1900       | 548945 | 8948198 | Bi-granite        | Grillb         | В               | 100        | RB    | Minusp-18                                                                                                                                                                                                                                                                                                                                                                                                                                                                                                                                                                                                                                                                                                                                                                                                                                                                                                                                                                                                                                                                                                                                                                                                                                                                                                                                                                                                                                                                                                                                                                                                                                                                                                                                                                                                                                                                                                                                                                                                                                                                                                                      | R        | C        | F        | D        | Secondary  |
| 1769        | 40 2000       | 548945 | 8948298 | Bi-granite        | Grillb         | В               | 100        | Ϋ́Β   | streetg-ië                                                                                                                                                                                                                                                                                                                                                                                                                                                                                                                                                                                                                                                                                                                                                                                                                                                                                                                                                                                                                                                                                                                                                                                                                                                                                                                                                                                                                                                                                                                                                                                                                                                                                                                                                                                                                                                                                                                                                                                                                                                                                                                     | R        | C        | M        | D        | Secondary  |
| 1770        | 40 2100       | 548945 | 8948398 | Bi-granite        | Grillb         | В               | 100        | YB    | di-granit                                                                                                                                                                                                                                                                                                                                                                                                                                                                                                                                                                                                                                                                                                                                                                                                                                                                                                                                                                                                                                                                                                                                                                                                                                                                                                                                                                                                                                                                                                                                                                                                                                                                                                                                                                                                                                                                                                                                                                                                                                                                                                                      | F        | C        | M        | D        | Secondary  |
| 1771        | 40 2200       | 548945 | 8948498 | Bi-granite        | Grillb         | В               | 100        | YB    | oinery-ié                                                                                                                                                                                                                                                                                                                                                                                                                                                                                                                                                                                                                                                                                                                                                                                                                                                                                                                                                                                                                                                                                                                                                                                                                                                                                                                                                                                                                                                                                                                                                                                                                                                                                                                                                                                                                                                                                                                                                                                                                                                                                                                      | D        | C        | F        | D        | Secondary  |
| 1772        | 40 2300       | 548945 | 8948598 | Bi-granite        | Grillb         | В               | 100        | YB    | Miners-                                                                                                                                                                                                                                                                                                                                                                                                                                                                                                                                                                                                                                                                                                                                                                                                                                                                                                                                                                                                                                                                                                                                                                                                                                                                                                                                                                                                                                                                                                                                                                                                                                                                                                                                                                                                                                                                                                                                                                                                                                                                                                                        | R        | C        | F        | D        | Secondary  |
| 1773        | 40 2400       | 548945 | 8948698 | Bi-granite        | Grillb         | В               | 100        | YB    | dines                                                                                                                                                                                                                                                                                                                                                                                                                                                                                                                                                                                                                                                                                                                                                                                                                                                                                                                                                                                                                                                                                                                                                                                                                                                                                                                                                                                                                                                                                                                                                                                                                                                                                                                                                                                                                                                                                                                                                                                                                                                                                                                          | R        | C        | F        | D        | Secondary  |
| 1774        | 40 2500       | 548945 | 8948798 | Bi-granite        | Grillb         | В               | 100        | RB    | dinaty                                                                                                                                                                                                                                                                                                                                                                                                                                                                                                                                                                                                                                                                                                                                                                                                                                                                                                                                                                                                                                                                                                                                                                                                                                                                                                                                                                                                                                                                                                                                                                                                                                                                                                                                                                                                                                                                                                                                                                                                                                                                                                                         | R        | C        | F        | D        | Glass      |
| 1775        | 40 2600       | 548945 | 8948898 | Bi-granite        | Grillb         | В               | 100        | RB    | timnig-th                                                                                                                                                                                                                                                                                                                                                                                                                                                                                                                                                                                                                                                                                                                                                                                                                                                                                                                                                                                                                                                                                                                                                                                                                                                                                                                                                                                                                                                                                                                                                                                                                                                                                                                                                                                                                                                                                                                                                                                                                                                                                                                      | R        | C        | F        | D        | Secondary  |
| 1776        | 40 2700       | 548945 | 8948998 | Alluvial deposits | Qa             | Sand(A)         | 100        | YR    | 8947598 Hi-granit                                                                                                                                                                                                                                                                                                                                                                                                                                                                                                                                                                                                                                                                                                                                                                                                                                                                                                                                                                                                                                                                                                                                                                                                                                                                                                                                                                                                                                                                                                                                                                                                                                                                                                                                                                                                                                                                                                                                                                                                                                                                                                              | M        | S        | M        | D        | ?          |
| 1777        | 40 2800       | 548945 | 8949098 | Alluvial deposits | Qa             | Sand(A)         | 100        | YR    | 8947698 Bi-grann                                                                                                                                                                                                                                                                                                                                                                                                                                                                                                                                                                                                                                                                                                                                                                                                                                                                                                                                                                                                                                                                                                                                                                                                                                                                                                                                                                                                                                                                                                                                                                                                                                                                                                                                                                                                                                                                                                                                                                                                                                                                                                               | R        | S        | M        | W        | ?          |
| 1778        | 40 2900       | 548945 | 8949198 | Bi-granite        | Grillb         | В               | 100        | R     | Ultr                                                                                                                                                                                                                                                                                                                                                                                                                                                                                                                                                                                                                                                                                                                                                                                                                                                                                                                                                                                                                                                                                                                                                                                                                                                                                                                                                                                                                                                                                                                                                                                                                                                                                                                                                                                                                                                                                                                                                                                                                                                                                                                           | R        | C        | S        | D        | Secondary  |
| 1779        | 40 3000       | 548945 | 8949298 | Bi-granite        | Grillb         | В               | 100        | RB    | simeng-16                                                                                                                                                                                                                                                                                                                                                                                                                                                                                                                                                                                                                                                                                                                                                                                                                                                                                                                                                                                                                                                                                                                                                                                                                                                                                                                                                                                                                                                                                                                                                                                                                                                                                                                                                                                                                                                                                                                                                                                                                                                                                                                      | R        | C        | M        | D        | Secondary  |
| 780         | 40 3100       | 548945 | 8949398 | Bi-granite        | Grillb         | В               | 100        | RB    | h lawul/                                                                                                                                                                                                                                                                                                                                                                                                                                                                                                                                                                                                                                                                                                                                                                                                                                                                                                                                                                                                                                                                                                                                                                                                                                                                                                                                                                                                                                                                                                                                                                                                                                                                                                                                                                                                                                                                                                                                                                                                                                                                                                                       | R        | C        | F        | D        | Secondary  |
| 781         | 40 3200       | 548945 | 8949498 | Bi-granite        | Grillb         | В               | 100        | RB    | offeng-4                                                                                                                                                                                                                                                                                                                                                                                                                                                                                                                                                                                                                                                                                                                                                                                                                                                                                                                                                                                                                                                                                                                                                                                                                                                                                                                                                                                                                                                                                                                                                                                                                                                                                                                                                                                                                                                                                                                                                                                                                                                                                                                       | R        | C        | F        | D        | Secondary  |
| 782         | 40 3300       | 548945 | 8949598 | Bi-granite        | Grillb         | В               | 100        | RB    | January-4                                                                                                                                                                                                                                                                                                                                                                                                                                                                                                                                                                                                                                                                                                                                                                                                                                                                                                                                                                                                                                                                                                                                                                                                                                                                                                                                                                                                                                                                                                                                                                                                                                                                                                                                                                                                                                                                                                                                                                                                                                                                                                                      | R        | C        | F        | D        | Secondary  |
| 1783        | 40 3400       | 548945 | 8949698 | Bi-granite        | Grillb         | В               | 100        | R     |                                                                                                                                                                                                                                                                                                                                                                                                                                                                                                                                                                                                                                                                                                                                                                                                                                                                                                                                                                                                                                                                                                                                                                                                                                                                                                                                                                                                                                                                                                                                                                                                                                                                                                                                                                                                                                                                                                                                                                                                                                                                                                                                | R        | C        | M        | D        | Secondary  |
| 1784        | 40 3500       | 548945 | 8949798 | Bi-granite        | Grillb         | В               | 100        | R     | 0000844                                                                                                                                                                                                                                                                                                                                                                                                                                                                                                                                                                                                                                                                                                                                                                                                                                                                                                                                                                                                                                                                                                                                                                                                                                                                                                                                                                                                                                                                                                                                                                                                                                                                                                                                                                                                                                                                                                                                                                                                                                                                                                                        | R        | C        | M        | D        | Secondary  |
| 785         | 40 3600       | 548945 | 8949898 | Bi-granite        | Grillb         | В               | 100        | R     | DEFECTION OF THE PERSON OF THE | R        | C        | M        | D        | Secondary  |
| 1786        | 40 3700       | 548945 | 8949998 | Bi-granite        | Grillb         | В               | 100        | R     | NAUTO-AL                                                                                                                                                                                                                                                                                                                                                                                                                                                                                                                                                                                                                                                                                                                                                                                                                                                                                                                                                                                                                                                                                                                                                                                                                                                                                                                                                                                                                                                                                                                                                                                                                                                                                                                                                                                                                                                                                                                                                                                                                                                                                                                       | R        | C        | M        | D        | Secondary  |
| 1787        | 40 3800       | 548945 | 8950098 | Bi-granite        | Grillb         | В               | 100        | RB    | Finera-li                                                                                                                                                                                                                                                                                                                                                                                                                                                                                                                                                                                                                                                                                                                                                                                                                                                                                                                                                                                                                                                                                                                                                                                                                                                                                                                                                                                                                                                                                                                                                                                                                                                                                                                                                                                                                                                                                                                                                                                                                                                                                                                      | F        | C        | M        | D        | Secondary  |
| 1788        | 40 3900       | 548945 | 8950198 | Bi-granite        | Grillb         | В               | 100        | R     | Dinary and S                                                                                                                                                                                                                                                                                                                                                                                                                                                                                                                                                                                                                                                                                                                                                                                                                                                                                                                                                                                                                                                                                                                                                                                                                                                                                                                                                                                                                                                                                                                                                                                                                                                                                                                                                                                                                                                                                                                                                                                                                                                                                                                   | R        | C        | F        | D        | Secondary  |
| 789         | 40 4000       | 548945 | 8950298 | Bi-granite        | Grillb         | В               | 100        | RB    |                                                                                                                                                                                                                                                                                                                                                                                                                                                                                                                                                                                                                                                                                                                                                                                                                                                                                                                                                                                                                                                                                                                                                                                                                                                                                                                                                                                                                                                                                                                                                                                                                                                                                                                                                                                                                                                                                                                                                                                                                                                                                                                                | R        | S        | F        | D        | Primary    |
| 790         | 40 4100       | 548945 | 8950398 | Bi-granite        | Grillb         | ∃ B             | 100        | RB    |                                                                                                                                                                                                                                                                                                                                                                                                                                                                                                                                                                                                                                                                                                                                                                                                                                                                                                                                                                                                                                                                                                                                                                                                                                                                                                                                                                                                                                                                                                                                                                                                                                                                                                                                                                                                                                                                                                                                                                                                                                                                                                                                | R        | C        | F        | D        | Primary    |
| 791         | 40 4200       | 548945 | 8950498 | Bi-granite        | Grillb         | В               | 100        | R     |                                                                                                                                                                                                                                                                                                                                                                                                                                                                                                                                                                                                                                                                                                                                                                                                                                                                                                                                                                                                                                                                                                                                                                                                                                                                                                                                                                                                                                                                                                                                                                                                                                                                                                                                                                                                                                                                                                                                                                                                                                                                                                                                | R        | C        | F        | D        | Primary    |
| 792         | 40 4300       | 548945 | 8950598 | Bi-granite        | Grillb         | В               | 100        | R     | o laivullai                                                                                                                                                                                                                                                                                                                                                                                                                                                                                                                                                                                                                                                                                                                                                                                                                                                                                                                                                                                                                                                                                                                                                                                                                                                                                                                                                                                                                                                                                                                                                                                                                                                                                                                                                                                                                                                                                                                                                                                                                                                                                                                    | R        | C        | F        | D        | Primary    |
| 793         | 40 4400       | 548945 | 8950698 | Bi-granite        | Grillb         | В               | 100        | RB    |                                                                                                                                                                                                                                                                                                                                                                                                                                                                                                                                                                                                                                                                                                                                                                                                                                                                                                                                                                                                                                                                                                                                                                                                                                                                                                                                                                                                                                                                                                                                                                                                                                                                                                                                                                                                                                                                                                                                                                                                                                                                                                                                | R        | C        | F        | D        | Primary    |
| 794         | 40 4500       | 548945 | 8950798 | Bi-granite        | Grillb         | В               | 100        | RB    |                                                                                                                                                                                                                                                                                                                                                                                                                                                                                                                                                                                                                                                                                                                                                                                                                                                                                                                                                                                                                                                                                                                                                                                                                                                                                                                                                                                                                                                                                                                                                                                                                                                                                                                                                                                                                                                                                                                                                                                                                                                                                                                                | R        | C        | F        | D        | Primary    |
|             | C12 50 0000   | 549145 | 8946298 |                   | Grillb         | В               | 100        | YB    |                                                                                                                                                                                                                                                                                                                                                                                                                                                                                                                                                                                                                                                                                                                                                                                                                                                                                                                                                                                                                                                                                                                                                                                                                                                                                                                                                                                                                                                                                                                                                                                                                                                                                                                                                                                                                                                                                                                                                                                                                                                                                                                                | F        | C        | F        | D        | Glass      |
| 796         | 50 0100       | 549145 | 8946398 |                   | Qa             | В               | 100        | YB    | dina                                                                                                                                                                                                                                                                                                                                                                                                                                                                                                                                                                                                                                                                                                                                                                                                                                                                                                                                                                                                                                                                                                                                                                                                                                                                                                                                                                                                                                                                                                                                                                                                                                                                                                                                                                                                                                                                                                                                                                                                                                                                                                                           | R        | S        | F        | D        | Glass      |
| 797         | 50 0200       | 549145 | 8946498 | Bi-granite        | Grillb         | Sand(A)         | 100        | YG    | soaces Bi-grann                                                                                                                                                                                                                                                                                                                                                                                                                                                                                                                                                                                                                                                                                                                                                                                                                                                                                                                                                                                                                                                                                                                                                                                                                                                                                                                                                                                                                                                                                                                                                                                                                                                                                                                                                                                                                                                                                                                                                                                                                                                                                                                | F        | S        | F        | W        | Glass      |
| 798         | 50 0300       | 549145 | 8946598 | 1                 | Grillb         | В               | 100        | В     | shrusty-16                                                                                                                                                                                                                                                                                                                                                                                                                                                                                                                                                                                                                                                                                                                                                                                                                                                                                                                                                                                                                                                                                                                                                                                                                                                                                                                                                                                                                                                                                                                                                                                                                                                                                                                                                                                                                                                                                                                                                                                                                                                                                                                     | F        | C        | F        | D        | Glass      |
| 799         | 50 0400       | 549145 | 8946698 |                   | Grillb         | В               | 100        | В     |                                                                                                                                                                                                                                                                                                                                                                                                                                                                                                                                                                                                                                                                                                                                                                                                                                                                                                                                                                                                                                                                                                                                                                                                                                                                                                                                                                                                                                                                                                                                                                                                                                                                                                                                                                                                                                                                                                                                                                                                                                                                                                                                | F        | C        | F        | D        | 2          |
| 800         | 50 0500       | 549145 | 8946798 | 1                 |                | Sand(A)         | 100        | В     | nimmu-iel assocas                                                                                                                                                                                                                                                                                                                                                                                                                                                                                                                                                                                                                                                                                                                                                                                                                                                                                                                                                                                                                                                                                                                                                                                                                                                                                                                                                                                                                                                                                                                                                                                                                                                                                                                                                                                                                                                                                                                                                                                                                                                                                                              | М        | S        | F        | D        | Glass      |