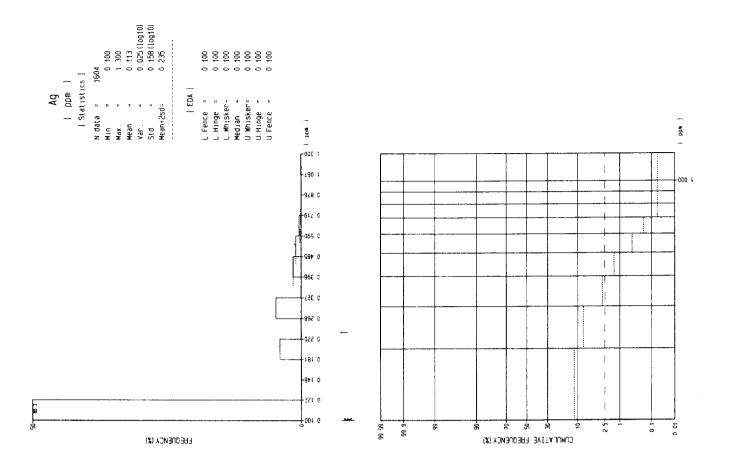

Sample List for Soil Geochemistry

| Ser.<br>No. | Sample<br>No. | Coord  | linates | Rock Name         | Geolo.<br>Unit | Horizon of Soil | Depth (cm) | Color | Soil Profile (cm) 100                                                                                                                                                                                                                                                                                                                                                                                                                                                                                                                                                                                                                                                                                                                                                                                                                                                                                                                                                                                                                                                                                                                                                                                                                                                                                                                                                                                                                                                                                                                                                                                                                                                                                                                                                                                                                                                                                                                                                                                                                                                                                                          | G.<br>*1 | S.<br>*2 | T.<br>*3 | H.<br>*4 | Vegetation |
|-------------|---------------|--------|---------|-------------------|----------------|-----------------|------------|-------|--------------------------------------------------------------------------------------------------------------------------------------------------------------------------------------------------------------------------------------------------------------------------------------------------------------------------------------------------------------------------------------------------------------------------------------------------------------------------------------------------------------------------------------------------------------------------------------------------------------------------------------------------------------------------------------------------------------------------------------------------------------------------------------------------------------------------------------------------------------------------------------------------------------------------------------------------------------------------------------------------------------------------------------------------------------------------------------------------------------------------------------------------------------------------------------------------------------------------------------------------------------------------------------------------------------------------------------------------------------------------------------------------------------------------------------------------------------------------------------------------------------------------------------------------------------------------------------------------------------------------------------------------------------------------------------------------------------------------------------------------------------------------------------------------------------------------------------------------------------------------------------------------------------------------------------------------------------------------------------------------------------------------------------------------------------------------------------------------------------------------------|----------|----------|----------|----------|------------|
| 741         | C12 30 3800   | 548745 | 9850098 | Bi-granite        | Grillb         | AB              | 100        | YB    | /III                                                                                                                                                                                                                                                                                                                                                                                                                                                                                                                                                                                                                                                                                                                                                                                                                                                                                                                                                                                                                                                                                                                                                                                                                                                                                                                                                                                                                                                                                                                                                                                                                                                                                                                                                                                                                                                                                                                                                                                                                                                                                                                           | R        | S        | M        | D        | Primary    |
| 742         | 30 3900       | 548745 | 9850198 | Bi-granite        | Grillb         | AB              | 100        | В     | 2110                                                                                                                                                                                                                                                                                                                                                                                                                                                                                                                                                                                                                                                                                                                                                                                                                                                                                                                                                                                                                                                                                                                                                                                                                                                                                                                                                                                                                                                                                                                                                                                                                                                                                                                                                                                                                                                                                                                                                                                                                                                                                                                           | R        | S        | M        | D        | Primary    |
| 743         | 30 4000       | 548745 | 9850298 | Bi-granite        | Grillb         | В               | 100        | Y     | MOSTS AND IN                                                                                                                                                                                                                                                                                                                                                                                                                                                                                                                                                                                                                                                                                                                                                                                                                                                                                                                                                                                                                                                                                                                                                                                                                                                                                                                                                                                                                                                                                                                                                                                                                                                                                                                                                                                                                                                                                                                                                                                                                                                                                                                   | R        | S        | M        | D        | Primary    |
| 744         | 30 4100       | 548745 | 9850398 | Bi-granite        | Grillb         | В               | 100        | YB    | olini                                                                                                                                                                                                                                                                                                                                                                                                                                                                                                                                                                                                                                                                                                                                                                                                                                                                                                                                                                                                                                                                                                                                                                                                                                                                                                                                                                                                                                                                                                                                                                                                                                                                                                                                                                                                                                                                                                                                                                                                                                                                                                                          | R        | S        | M        | D        | Primary    |
| 745         | 30 4200       | 548745 | 9850498 | Bi-granite        | Grillb         | ВВ              | 100        | YB    | D 10                                                                                                                                                                                                                                                                                                                                                                                                                                                                                                                                                                                                                                                                                                                                                                                                                                                                                                                                                                                                                                                                                                                                                                                                                                                                                                                                                                                                                                                                                                                                                                                                                                                                                                                                                                                                                                                                                                                                                                                                                                                                                                                           | R        | S        | M        | D        | Primary    |
| 746         | 30 4300       | 548745 | 9850598 | Bi-granite        | Grillb         | В               | 100        | YB    | Att.                                                                                                                                                                                                                                                                                                                                                                                                                                                                                                                                                                                                                                                                                                                                                                                                                                                                                                                                                                                                                                                                                                                                                                                                                                                                                                                                                                                                                                                                                                                                                                                                                                                                                                                                                                                                                                                                                                                                                                                                                                                                                                                           | R        | S        | M        | D        | Primary    |
| 747         | 30 4400       | 548745 | 9850698 | Bi-granite        | Grillb         | В               | 100        | YB    | iin.                                                                                                                                                                                                                                                                                                                                                                                                                                                                                                                                                                                                                                                                                                                                                                                                                                                                                                                                                                                                                                                                                                                                                                                                                                                                                                                                                                                                                                                                                                                                                                                                                                                                                                                                                                                                                                                                                                                                                                                                                                                                                                                           | R        | S        | F        | D        | Primary    |
| 748         | 30 4500       | 548745 | 9850798 | Bi-granite        | Grillb         | В               | 100        | YB    | phinstr                                                                                                                                                                                                                                                                                                                                                                                                                                                                                                                                                                                                                                                                                                                                                                                                                                                                                                                                                                                                                                                                                                                                                                                                                                                                                                                                                                                                                                                                                                                                                                                                                                                                                                                                                                                                                                                                                                                                                                                                                                                                                                                        | R        | S        | F        | D        | Primary    |
| 749         | C12 40 0000   | 548945 | 8946298 | Bi-granite        | Grillb         | 8B              | 100        | YB    | Diguity-10                                                                                                                                                                                                                                                                                                                                                                                                                                                                                                                                                                                                                                                                                                                                                                                                                                                                                                                                                                                                                                                                                                                                                                                                                                                                                                                                                                                                                                                                                                                                                                                                                                                                                                                                                                                                                                                                                                                                                                                                                                                                                                                     | R        | S        | M        | D        | Secondary  |
| 750         | 40 0100       | 548945 | 8946398 | Bi-granite        | Grillb         | В               | 100        | RB    |                                                                                                                                                                                                                                                                                                                                                                                                                                                                                                                                                                                                                                                                                                                                                                                                                                                                                                                                                                                                                                                                                                                                                                                                                                                                                                                                                                                                                                                                                                                                                                                                                                                                                                                                                                                                                                                                                                                                                                                                                                                                                                                                | R        | S        | S        | D        | Secondary  |
| 751         | 40 0200       | 548945 | 8946498 | Bi-granite        | Grillb         | 8B              | 100        | RB    |                                                                                                                                                                                                                                                                                                                                                                                                                                                                                                                                                                                                                                                                                                                                                                                                                                                                                                                                                                                                                                                                                                                                                                                                                                                                                                                                                                                                                                                                                                                                                                                                                                                                                                                                                                                                                                                                                                                                                                                                                                                                                                                                | R        | C        | S        | D        | Secondary  |
| 752         | 40 0300       | 548945 | 8946598 | Bi-granite        | Grillb         | В               | 100        | RB    | -grante                                                                                                                                                                                                                                                                                                                                                                                                                                                                                                                                                                                                                                                                                                                                                                                                                                                                                                                                                                                                                                                                                                                                                                                                                                                                                                                                                                                                                                                                                                                                                                                                                                                                                                                                                                                                                                                                                                                                                                                                                                                                                                                        | R        | C        | F        | D        | Secondary  |
| 753         | 40 0400       | 548945 | 8946698 | Bi-granite        | Grillb         | В               | 100        | RB    | n-granite                                                                                                                                                                                                                                                                                                                                                                                                                                                                                                                                                                                                                                                                                                                                                                                                                                                                                                                                                                                                                                                                                                                                                                                                                                                                                                                                                                                                                                                                                                                                                                                                                                                                                                                                                                                                                                                                                                                                                                                                                                                                                                                      | R        | C        | F        | D        | Secondary  |
| 754         | 40 0500       | 548945 | 8946798 | Bi-granite        | Grillb         | В               | 100        | RB    | stitte) s                                                                                                                                                                                                                                                                                                                                                                                                                                                                                                                                                                                                                                                                                                                                                                                                                                                                                                                                                                                                                                                                                                                                                                                                                                                                                                                                                                                                                                                                                                                                                                                                                                                                                                                                                                                                                                                                                                                                                                                                                                                                                                                      | R        | C        | F        | D        | Secondary  |
| 755         | 40 0600       | 548945 | 8946898 | Bi-granite        | Grillb         | В               | 100        | RR    | principa-le                                                                                                                                                                                                                                                                                                                                                                                                                                                                                                                                                                                                                                                                                                                                                                                                                                                                                                                                                                                                                                                                                                                                                                                                                                                                                                                                                                                                                                                                                                                                                                                                                                                                                                                                                                                                                                                                                                                                                                                                                                                                                                                    | R        | C        | F        | D        | Secondary  |
| 756         | 40 0700       | 548945 | 8946998 | Bi-granite        | Grillb         | В               | 100        | YB    | granite                                                                                                                                                                                                                                                                                                                                                                                                                                                                                                                                                                                                                                                                                                                                                                                                                                                                                                                                                                                                                                                                                                                                                                                                                                                                                                                                                                                                                                                                                                                                                                                                                                                                                                                                                                                                                                                                                                                                                                                                                                                                                                                        | M        | C        | F        | D        | Secondary  |
| 757         | 40 0800       | 548945 | 8947098 | Bi-granite        | Grillb         | В               | 100        | YB    | oliones                                                                                                                                                                                                                                                                                                                                                                                                                                                                                                                                                                                                                                                                                                                                                                                                                                                                                                                                                                                                                                                                                                                                                                                                                                                                                                                                                                                                                                                                                                                                                                                                                                                                                                                                                                                                                                                                                                                                                                                                                                                                                                                        | F        | С        | F        | D        | Secondary  |
| 758         | 40 0900       | 548945 | 8947198 | Bi-granite        | Grillb         | В               | 100        | YB    | diang                                                                                                                                                                                                                                                                                                                                                                                                                                                                                                                                                                                                                                                                                                                                                                                                                                                                                                                                                                                                                                                                                                                                                                                                                                                                                                                                                                                                                                                                                                                                                                                                                                                                                                                                                                                                                                                                                                                                                                                                                                                                                                                          | F        | С        | F        | D        | Secondary  |
| 759         | 40 1000       | 548945 | 8947298 | Bi-granite        | Grillb         | В               | 100        | YB    |                                                                                                                                                                                                                                                                                                                                                                                                                                                                                                                                                                                                                                                                                                                                                                                                                                                                                                                                                                                                                                                                                                                                                                                                                                                                                                                                                                                                                                                                                                                                                                                                                                                                                                                                                                                                                                                                                                                                                                                                                                                                                                                                | M        | S        | S        | D        | Secondary  |
| 760         | 40 1100       | 548945 | 8947398 | Bi-granite        | Grillb         | В               | 100        | YB    | s laws                                                                                                                                                                                                                                                                                                                                                                                                                                                                                                                                                                                                                                                                                                                                                                                                                                                                                                                                                                                                                                                                                                                                                                                                                                                                                                                                                                                                                                                                                                                                                                                                                                                                                                                                                                                                                                                                                                                                                                                                                                                                                                                         | F        | С        | M        | D        | Secondary  |
| 761         | 40 1200       | 548945 | 8947498 | Bi-granite        | Grillb         | В               | 100        | RB    | Hinagy-H                                                                                                                                                                                                                                                                                                                                                                                                                                                                                                                                                                                                                                                                                                                                                                                                                                                                                                                                                                                                                                                                                                                                                                                                                                                                                                                                                                                                                                                                                                                                                                                                                                                                                                                                                                                                                                                                                                                                                                                                                                                                                                                       | M        | C        | M        | D        | Secondary  |
| 762         | 40 1300       | 548945 | 8947598 | Bi-granite        | Grillb         | В               | 100        | YB    | olnoig-li                                                                                                                                                                                                                                                                                                                                                                                                                                                                                                                                                                                                                                                                                                                                                                                                                                                                                                                                                                                                                                                                                                                                                                                                                                                                                                                                                                                                                                                                                                                                                                                                                                                                                                                                                                                                                                                                                                                                                                                                                                                                                                                      | F        | C        | M        | D        | Secondary  |
| 763         | 40 1400       | 548945 | 8947698 | Bi-granite        | Grillb         | В               | 100        | YB    | 6 Isiyul0                                                                                                                                                                                                                                                                                                                                                                                                                                                                                                                                                                                                                                                                                                                                                                                                                                                                                                                                                                                                                                                                                                                                                                                                                                                                                                                                                                                                                                                                                                                                                                                                                                                                                                                                                                                                                                                                                                                                                                                                                                                                                                                      | F        | C        | M        | D        | Secondary  |
| 1764        | 40 1500       | 548945 | 8947798 | Bi-granite        | Grillb         | В               | 100        | YR    | Structg-(6                                                                                                                                                                                                                                                                                                                                                                                                                                                                                                                                                                                                                                                                                                                                                                                                                                                                                                                                                                                                                                                                                                                                                                                                                                                                                                                                                                                                                                                                                                                                                                                                                                                                                                                                                                                                                                                                                                                                                                                                                                                                                                                     | M        | S        | M        | D        | Secondary  |
| 765         | 40 1600       | 548945 | 8947898 | Bi-granite        | Grillb         | В               | 100        | Y     | ransiy-it                                                                                                                                                                                                                                                                                                                                                                                                                                                                                                                                                                                                                                                                                                                                                                                                                                                                                                                                                                                                                                                                                                                                                                                                                                                                                                                                                                                                                                                                                                                                                                                                                                                                                                                                                                                                                                                                                                                                                                                                                                                                                                                      | R        | S        | F        | D        | Secondary  |
| 766         | 40 1700       | 548945 | 8947998 | Alluvial deposits | Qa             | Sand(A)         | 100        | YR    | 8946598 Bi-graniti                                                                                                                                                                                                                                                                                                                                                                                                                                                                                                                                                                                                                                                                                                                                                                                                                                                                                                                                                                                                                                                                                                                                                                                                                                                                                                                                                                                                                                                                                                                                                                                                                                                                                                                                                                                                                                                                                                                                                                                                                                                                                                             | F        | S        | F        | D        | ? 0        |
| 767         | 40 1800       | 548945 | 8948098 | Alluvial deposits | Qa             | Sand(A)         | 100        | YR    | 8946698 Brg anna                                                                                                                                                                                                                                                                                                                                                                                                                                                                                                                                                                                                                                                                                                                                                                                                                                                                                                                                                                                                                                                                                                                                                                                                                                                                                                                                                                                                                                                                                                                                                                                                                                                                                                                                                                                                                                                                                                                                                                                                                                                                                                               | F        | S        | M        | D        | ?          |
| 768         | 40 1900       | 548945 | 8948198 | Bi-granite        | Grillb         | В               | 100        | RB    | Minusp-18                                                                                                                                                                                                                                                                                                                                                                                                                                                                                                                                                                                                                                                                                                                                                                                                                                                                                                                                                                                                                                                                                                                                                                                                                                                                                                                                                                                                                                                                                                                                                                                                                                                                                                                                                                                                                                                                                                                                                                                                                                                                                                                      | R        | C        | F        | D        | Secondary  |
| 1769        | 40 2000       | 548945 | 8948298 | Bi-granite        | Grillb         | В               | 100        | Ϋ́Β   | streetg-ië                                                                                                                                                                                                                                                                                                                                                                                                                                                                                                                                                                                                                                                                                                                                                                                                                                                                                                                                                                                                                                                                                                                                                                                                                                                                                                                                                                                                                                                                                                                                                                                                                                                                                                                                                                                                                                                                                                                                                                                                                                                                                                                     | R        | C        | M        | D        | Secondary  |
| 1770        | 40 2100       | 548945 | 8948398 | Bi-granite        | Grillb         | В               | 100        | YB    | di-granit                                                                                                                                                                                                                                                                                                                                                                                                                                                                                                                                                                                                                                                                                                                                                                                                                                                                                                                                                                                                                                                                                                                                                                                                                                                                                                                                                                                                                                                                                                                                                                                                                                                                                                                                                                                                                                                                                                                                                                                                                                                                                                                      | F        | C        | M        | D        | Secondary  |
| 1771        | 40 2200       | 548945 | 8948498 | Bi-granite        | Grillb         | В               | 100        | YB    | oinery-ié                                                                                                                                                                                                                                                                                                                                                                                                                                                                                                                                                                                                                                                                                                                                                                                                                                                                                                                                                                                                                                                                                                                                                                                                                                                                                                                                                                                                                                                                                                                                                                                                                                                                                                                                                                                                                                                                                                                                                                                                                                                                                                                      | D        | C        | F        | D        | Secondary  |
| 1772        | 40 2300       | 548945 | 8948598 | Bi-granite        | Grillb         | В               | 100        | YB    | Miners-                                                                                                                                                                                                                                                                                                                                                                                                                                                                                                                                                                                                                                                                                                                                                                                                                                                                                                                                                                                                                                                                                                                                                                                                                                                                                                                                                                                                                                                                                                                                                                                                                                                                                                                                                                                                                                                                                                                                                                                                                                                                                                                        | R        | C        | F        | D        | Secondary  |
| 1773        | 40 2400       | 548945 | 8948698 | Bi-granite        | Grillb         | В               | 100        | YB    | dines                                                                                                                                                                                                                                                                                                                                                                                                                                                                                                                                                                                                                                                                                                                                                                                                                                                                                                                                                                                                                                                                                                                                                                                                                                                                                                                                                                                                                                                                                                                                                                                                                                                                                                                                                                                                                                                                                                                                                                                                                                                                                                                          | R        | C        | F        | D        | Secondary  |
| 1774        | 40 2500       | 548945 | 8948798 | Bi-granite        | Grillb         | В               | 100        | RB    | dinaty                                                                                                                                                                                                                                                                                                                                                                                                                                                                                                                                                                                                                                                                                                                                                                                                                                                                                                                                                                                                                                                                                                                                                                                                                                                                                                                                                                                                                                                                                                                                                                                                                                                                                                                                                                                                                                                                                                                                                                                                                                                                                                                         | R        | C        | F        | D        | Glass      |
| 1775        | 40 2600       | 548945 | 8948898 | Bi-granite        | Grillb         | В               | 100        | RB    | timnig-th                                                                                                                                                                                                                                                                                                                                                                                                                                                                                                                                                                                                                                                                                                                                                                                                                                                                                                                                                                                                                                                                                                                                                                                                                                                                                                                                                                                                                                                                                                                                                                                                                                                                                                                                                                                                                                                                                                                                                                                                                                                                                                                      | R        | C        | F        | D        | Secondary  |
| 1776        | 40 2700       | 548945 | 8948998 | Alluvial deposits | Qa             | Sand(A)         | 100        | YR    | 8947598 Hi-granit                                                                                                                                                                                                                                                                                                                                                                                                                                                                                                                                                                                                                                                                                                                                                                                                                                                                                                                                                                                                                                                                                                                                                                                                                                                                                                                                                                                                                                                                                                                                                                                                                                                                                                                                                                                                                                                                                                                                                                                                                                                                                                              | M        | S        | M        | D        | ?          |
| 1777        | 40 2800       | 548945 | 8949098 | Alluvial deposits | Qa             | Sand(A)         | 100        | YR    | 8947698 Bi-grann                                                                                                                                                                                                                                                                                                                                                                                                                                                                                                                                                                                                                                                                                                                                                                                                                                                                                                                                                                                                                                                                                                                                                                                                                                                                                                                                                                                                                                                                                                                                                                                                                                                                                                                                                                                                                                                                                                                                                                                                                                                                                                               | R        | S        | M        | W        | ?          |
| 1778        | 40 2900       | 548945 | 8949198 | Bi-granite        | Grillb         | В               | 100        | R     | Ultr                                                                                                                                                                                                                                                                                                                                                                                                                                                                                                                                                                                                                                                                                                                                                                                                                                                                                                                                                                                                                                                                                                                                                                                                                                                                                                                                                                                                                                                                                                                                                                                                                                                                                                                                                                                                                                                                                                                                                                                                                                                                                                                           | R        | C        | S        | D        | Secondary  |
| 1779        | 40 3000       | 548945 | 8949298 | Bi-granite        | Grillb         | В               | 100        | RB    | simeng-16                                                                                                                                                                                                                                                                                                                                                                                                                                                                                                                                                                                                                                                                                                                                                                                                                                                                                                                                                                                                                                                                                                                                                                                                                                                                                                                                                                                                                                                                                                                                                                                                                                                                                                                                                                                                                                                                                                                                                                                                                                                                                                                      | R        | C        | M        | D        | Secondary  |
| 780         | 40 3100       | 548945 | 8949398 | Bi-granite        | Grillb         | В               | 100        | RB    | h lawul/                                                                                                                                                                                                                                                                                                                                                                                                                                                                                                                                                                                                                                                                                                                                                                                                                                                                                                                                                                                                                                                                                                                                                                                                                                                                                                                                                                                                                                                                                                                                                                                                                                                                                                                                                                                                                                                                                                                                                                                                                                                                                                                       | R        | C        | F        | D        | Secondary  |
| 781         | 40 3200       | 548945 | 8949498 | Bi-granite        | Grillb         | В               | 100        | RB    | offeng-4                                                                                                                                                                                                                                                                                                                                                                                                                                                                                                                                                                                                                                                                                                                                                                                                                                                                                                                                                                                                                                                                                                                                                                                                                                                                                                                                                                                                                                                                                                                                                                                                                                                                                                                                                                                                                                                                                                                                                                                                                                                                                                                       | R        | C        | F        | D        | Secondary  |
| 782         | 40 3300       | 548945 | 8949598 | Bi-granite        | Grillb         | В               | 100        | RB    | January-4                                                                                                                                                                                                                                                                                                                                                                                                                                                                                                                                                                                                                                                                                                                                                                                                                                                                                                                                                                                                                                                                                                                                                                                                                                                                                                                                                                                                                                                                                                                                                                                                                                                                                                                                                                                                                                                                                                                                                                                                                                                                                                                      | R        | C        | F        | D        | Secondary  |
| 1783        | 40 3400       | 548945 | 8949698 | Bi-granite        | Grillb         | В               | 100        | R     |                                                                                                                                                                                                                                                                                                                                                                                                                                                                                                                                                                                                                                                                                                                                                                                                                                                                                                                                                                                                                                                                                                                                                                                                                                                                                                                                                                                                                                                                                                                                                                                                                                                                                                                                                                                                                                                                                                                                                                                                                                                                                                                                | R        | C        | M        | D        | Secondary  |
| 1784        | 40 3500       | 548945 | 8949798 | Bi-granite        | Grillb         | В               | 100        | R     | 0000844                                                                                                                                                                                                                                                                                                                                                                                                                                                                                                                                                                                                                                                                                                                                                                                                                                                                                                                                                                                                                                                                                                                                                                                                                                                                                                                                                                                                                                                                                                                                                                                                                                                                                                                                                                                                                                                                                                                                                                                                                                                                                                                        | R        | C        | M        | D        | Secondary  |
| 785         | 40 3600       | 548945 | 8949898 | Bi-granite        | Grillb         | В               | 100        | R     | DEFECTION OF THE PERSON OF THE | R        | C        | M        | D        | Secondary  |
| 1786        | 40 3700       | 548945 | 8949998 | Bi-granite        | Grillb         | В               | 100        | R     | NAUTO-AL                                                                                                                                                                                                                                                                                                                                                                                                                                                                                                                                                                                                                                                                                                                                                                                                                                                                                                                                                                                                                                                                                                                                                                                                                                                                                                                                                                                                                                                                                                                                                                                                                                                                                                                                                                                                                                                                                                                                                                                                                                                                                                                       | R        | C        | M        | D        | Secondary  |
| 1787        | 40 3800       | 548945 | 8950098 | Bi-granite        | Grillb         | В               | 100        | RB    | Finera-li                                                                                                                                                                                                                                                                                                                                                                                                                                                                                                                                                                                                                                                                                                                                                                                                                                                                                                                                                                                                                                                                                                                                                                                                                                                                                                                                                                                                                                                                                                                                                                                                                                                                                                                                                                                                                                                                                                                                                                                                                                                                                                                      | F        | C        | M        | D        | Secondary  |
| 1788        | 40 3900       | 548945 | 8950198 | Bi-granite        | Grillb         | В               | 100        | R     | Dinary and S                                                                                                                                                                                                                                                                                                                                                                                                                                                                                                                                                                                                                                                                                                                                                                                                                                                                                                                                                                                                                                                                                                                                                                                                                                                                                                                                                                                                                                                                                                                                                                                                                                                                                                                                                                                                                                                                                                                                                                                                                                                                                                                   | R        | C        | F        | D        | Secondary  |
| 789         | 40 4000       | 548945 | 8950298 | Bi-granite        | Grillb         | В               | 100        | RB    |                                                                                                                                                                                                                                                                                                                                                                                                                                                                                                                                                                                                                                                                                                                                                                                                                                                                                                                                                                                                                                                                                                                                                                                                                                                                                                                                                                                                                                                                                                                                                                                                                                                                                                                                                                                                                                                                                                                                                                                                                                                                                                                                | R        | S        | F        | D        | Primary    |
| 790         | 40 4100       | 548945 | 8950398 | Bi-granite        | Grillb         | ∃ B             | 100        | RB    |                                                                                                                                                                                                                                                                                                                                                                                                                                                                                                                                                                                                                                                                                                                                                                                                                                                                                                                                                                                                                                                                                                                                                                                                                                                                                                                                                                                                                                                                                                                                                                                                                                                                                                                                                                                                                                                                                                                                                                                                                                                                                                                                | R        | C        | F        | D        | Primary    |
| 791         | 40 4200       | 548945 | 8950498 | Bi-granite        | Grillb         | В               | 100        | R     |                                                                                                                                                                                                                                                                                                                                                                                                                                                                                                                                                                                                                                                                                                                                                                                                                                                                                                                                                                                                                                                                                                                                                                                                                                                                                                                                                                                                                                                                                                                                                                                                                                                                                                                                                                                                                                                                                                                                                                                                                                                                                                                                | R        | C        | F        | D        | Primary    |
| 792         | 40 4300       | 548945 | 8950598 | Bi-granite        | Grillb         | В               | 100        | R     | o laivullai                                                                                                                                                                                                                                                                                                                                                                                                                                                                                                                                                                                                                                                                                                                                                                                                                                                                                                                                                                                                                                                                                                                                                                                                                                                                                                                                                                                                                                                                                                                                                                                                                                                                                                                                                                                                                                                                                                                                                                                                                                                                                                                    | R        | C        | F        | D        | Primary    |
| 793         | 40 4400       | 548945 | 8950698 | Bi-granite        | Grillb         | В               | 100        | RB    |                                                                                                                                                                                                                                                                                                                                                                                                                                                                                                                                                                                                                                                                                                                                                                                                                                                                                                                                                                                                                                                                                                                                                                                                                                                                                                                                                                                                                                                                                                                                                                                                                                                                                                                                                                                                                                                                                                                                                                                                                                                                                                                                | R        | C        | F        | D        | Primary    |
| 794         | 40 4500       | 548945 | 8950798 | Bi-granite        | Grillb         | В               | 100        | RB    |                                                                                                                                                                                                                                                                                                                                                                                                                                                                                                                                                                                                                                                                                                                                                                                                                                                                                                                                                                                                                                                                                                                                                                                                                                                                                                                                                                                                                                                                                                                                                                                                                                                                                                                                                                                                                                                                                                                                                                                                                                                                                                                                | R        | C        | F        | D        | Primary    |
|             | C12 50 0000   | 549145 | 8946298 |                   | Grillb         | В               | 100        | YB    |                                                                                                                                                                                                                                                                                                                                                                                                                                                                                                                                                                                                                                                                                                                                                                                                                                                                                                                                                                                                                                                                                                                                                                                                                                                                                                                                                                                                                                                                                                                                                                                                                                                                                                                                                                                                                                                                                                                                                                                                                                                                                                                                | F        | C        | F        | D        | Glass      |
| 796         | 50 0100       | 549145 | 8946398 |                   | Qa             | В               | 100        | YB    | dina                                                                                                                                                                                                                                                                                                                                                                                                                                                                                                                                                                                                                                                                                                                                                                                                                                                                                                                                                                                                                                                                                                                                                                                                                                                                                                                                                                                                                                                                                                                                                                                                                                                                                                                                                                                                                                                                                                                                                                                                                                                                                                                           | R        | S        | F        | D        | Glass      |
| 797         | 50 0200       | 549145 | 8946498 | Bi-granite        | Grillb         | Sand(A)         | 100        | YG    | soaces Bi-grann                                                                                                                                                                                                                                                                                                                                                                                                                                                                                                                                                                                                                                                                                                                                                                                                                                                                                                                                                                                                                                                                                                                                                                                                                                                                                                                                                                                                                                                                                                                                                                                                                                                                                                                                                                                                                                                                                                                                                                                                                                                                                                                | F        | S        | F        | W        | Glass      |
| 798         | 50 0300       | 549145 | 8946598 | 1                 | Grillb         | В               | 100        | В     | shrusty-16                                                                                                                                                                                                                                                                                                                                                                                                                                                                                                                                                                                                                                                                                                                                                                                                                                                                                                                                                                                                                                                                                                                                                                                                                                                                                                                                                                                                                                                                                                                                                                                                                                                                                                                                                                                                                                                                                                                                                                                                                                                                                                                     | F        | C        | F        | D        | Glass      |
| 799         | 50 0400       | 549145 | 8946698 |                   | Grillb         | В               | 100        | В     |                                                                                                                                                                                                                                                                                                                                                                                                                                                                                                                                                                                                                                                                                                                                                                                                                                                                                                                                                                                                                                                                                                                                                                                                                                                                                                                                                                                                                                                                                                                                                                                                                                                                                                                                                                                                                                                                                                                                                                                                                                                                                                                                | F        | C        | F        | D        | 2          |
| 800         | 50 0500       | 549145 | 8946798 | 1                 |                | Sand(A)         | 100        | В     | nimmu-iel assocas                                                                                                                                                                                                                                                                                                                                                                                                                                                                                                                                                                                                                                                                                                                                                                                                                                                                                                                                                                                                                                                                                                                                                                                                                                                                                                                                                                                                                                                                                                                                                                                                                                                                                                                                                                                                                                                                                                                                                                                                                                                                                                              | М        | S        | F        | D        | Glass      |