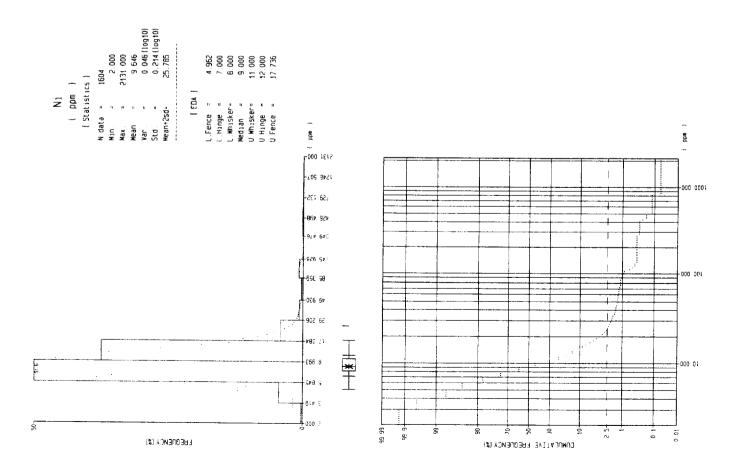

Sample List for Soil Geochemistry

| Ser.<br>No. | Sample<br>No. | Coord  | linates | Rock Name         | Geolo.<br>Unit | Horizon of Soil | Depth (cm) | Color | Soil Profile (cm) 100                                                                                                                                                                                                                                                                                                                                                                                                                                                                                                                                                                                                                                                                                                                                                                                                                                                                                                                                                                                                                                                                                                                                                                                                                                                                                                                                                                                                                                                                                                                                                                                                                                                                                                                                                                                                                                                                                                                                                                                                                                                                                                          | G.<br>*1 | S.<br>*2 | T.<br>*3 | H.<br>*4 | Vegetation |
|-------------|---------------|--------|---------|-------------------|----------------|-----------------|------------|-------|--------------------------------------------------------------------------------------------------------------------------------------------------------------------------------------------------------------------------------------------------------------------------------------------------------------------------------------------------------------------------------------------------------------------------------------------------------------------------------------------------------------------------------------------------------------------------------------------------------------------------------------------------------------------------------------------------------------------------------------------------------------------------------------------------------------------------------------------------------------------------------------------------------------------------------------------------------------------------------------------------------------------------------------------------------------------------------------------------------------------------------------------------------------------------------------------------------------------------------------------------------------------------------------------------------------------------------------------------------------------------------------------------------------------------------------------------------------------------------------------------------------------------------------------------------------------------------------------------------------------------------------------------------------------------------------------------------------------------------------------------------------------------------------------------------------------------------------------------------------------------------------------------------------------------------------------------------------------------------------------------------------------------------------------------------------------------------------------------------------------------------|----------|----------|----------|----------|------------|
| 741         | C12 30 3800   | 548745 | 9850098 | Bi-granite        | Grillb         | AB              | 100        | YB    | /III                                                                                                                                                                                                                                                                                                                                                                                                                                                                                                                                                                                                                                                                                                                                                                                                                                                                                                                                                                                                                                                                                                                                                                                                                                                                                                                                                                                                                                                                                                                                                                                                                                                                                                                                                                                                                                                                                                                                                                                                                                                                                                                           | R        | S        | M        | D        | Primary    |
| 742         | 30 3900       | 548745 | 9850198 | Bi-granite        | Grillb         | AB              | 100        | В     | 2110                                                                                                                                                                                                                                                                                                                                                                                                                                                                                                                                                                                                                                                                                                                                                                                                                                                                                                                                                                                                                                                                                                                                                                                                                                                                                                                                                                                                                                                                                                                                                                                                                                                                                                                                                                                                                                                                                                                                                                                                                                                                                                                           | R        | S        | M        | D        | Primary    |
| 743         | 30 4000       | 548745 | 9850298 | Bi-granite        | Grillb         | В               | 100        | Y     | MOSTS AND IN                                                                                                                                                                                                                                                                                                                                                                                                                                                                                                                                                                                                                                                                                                                                                                                                                                                                                                                                                                                                                                                                                                                                                                                                                                                                                                                                                                                                                                                                                                                                                                                                                                                                                                                                                                                                                                                                                                                                                                                                                                                                                                                   | R        | S        | M        | D        | Primary    |
| 744         | 30 4100       | 548745 | 9850398 | Bi-granite        | Grillb         | В               | 100        | YB    | olini                                                                                                                                                                                                                                                                                                                                                                                                                                                                                                                                                                                                                                                                                                                                                                                                                                                                                                                                                                                                                                                                                                                                                                                                                                                                                                                                                                                                                                                                                                                                                                                                                                                                                                                                                                                                                                                                                                                                                                                                                                                                                                                          | R        | S        | M        | D        | Primary    |
| 745         | 30 4200       | 548745 | 9850498 | Bi-granite        | Grillb         | ВВ              | 100        | YB    | D 10                                                                                                                                                                                                                                                                                                                                                                                                                                                                                                                                                                                                                                                                                                                                                                                                                                                                                                                                                                                                                                                                                                                                                                                                                                                                                                                                                                                                                                                                                                                                                                                                                                                                                                                                                                                                                                                                                                                                                                                                                                                                                                                           | R        | S        | M        | D        | Primary    |
| 746         | 30 4300       | 548745 | 9850598 | Bi-granite        | Grillb         | В               | 100        | YB    | Att.                                                                                                                                                                                                                                                                                                                                                                                                                                                                                                                                                                                                                                                                                                                                                                                                                                                                                                                                                                                                                                                                                                                                                                                                                                                                                                                                                                                                                                                                                                                                                                                                                                                                                                                                                                                                                                                                                                                                                                                                                                                                                                                           | R        | S        | M        | D        | Primary    |
| 747         | 30 4400       | 548745 | 9850698 | Bi-granite        | Grillb         | В               | 100        | YB    | iin.                                                                                                                                                                                                                                                                                                                                                                                                                                                                                                                                                                                                                                                                                                                                                                                                                                                                                                                                                                                                                                                                                                                                                                                                                                                                                                                                                                                                                                                                                                                                                                                                                                                                                                                                                                                                                                                                                                                                                                                                                                                                                                                           | R        | S        | F        | D        | Primary    |
| 748         | 30 4500       | 548745 | 9850798 | Bi-granite        | Grillb         | В               | 100        | YB    | phinstr                                                                                                                                                                                                                                                                                                                                                                                                                                                                                                                                                                                                                                                                                                                                                                                                                                                                                                                                                                                                                                                                                                                                                                                                                                                                                                                                                                                                                                                                                                                                                                                                                                                                                                                                                                                                                                                                                                                                                                                                                                                                                                                        | R        | S        | F        | D        | Primary    |
| 749         | C12 40 0000   | 548945 | 8946298 | Bi-granite        | Grillb         | 8B              | 100        | YB    | Diguity-10                                                                                                                                                                                                                                                                                                                                                                                                                                                                                                                                                                                                                                                                                                                                                                                                                                                                                                                                                                                                                                                                                                                                                                                                                                                                                                                                                                                                                                                                                                                                                                                                                                                                                                                                                                                                                                                                                                                                                                                                                                                                                                                     | R        | S        | M        | D        | Secondary  |
| 750         | 40 0100       | 548945 | 8946398 | Bi-granite        | Grillb         | В               | 100        | RB    |                                                                                                                                                                                                                                                                                                                                                                                                                                                                                                                                                                                                                                                                                                                                                                                                                                                                                                                                                                                                                                                                                                                                                                                                                                                                                                                                                                                                                                                                                                                                                                                                                                                                                                                                                                                                                                                                                                                                                                                                                                                                                                                                | R        | S        | S        | D        | Secondary  |
| 751         | 40 0200       | 548945 | 8946498 | Bi-granite        | Grillb         | 8B              | 100        | RB    |                                                                                                                                                                                                                                                                                                                                                                                                                                                                                                                                                                                                                                                                                                                                                                                                                                                                                                                                                                                                                                                                                                                                                                                                                                                                                                                                                                                                                                                                                                                                                                                                                                                                                                                                                                                                                                                                                                                                                                                                                                                                                                                                | R        | C        | S        | D        | Secondary  |
| 752         | 40 0300       | 548945 | 8946598 | Bi-granite        | Grillb         | В               | 100        | RB    | -grante                                                                                                                                                                                                                                                                                                                                                                                                                                                                                                                                                                                                                                                                                                                                                                                                                                                                                                                                                                                                                                                                                                                                                                                                                                                                                                                                                                                                                                                                                                                                                                                                                                                                                                                                                                                                                                                                                                                                                                                                                                                                                                                        | R        | C        | F        | D        | Secondary  |
| 753         | 40 0400       | 548945 | 8946698 | Bi-granite        | Grillb         | В               | 100        | RB    | n-granite                                                                                                                                                                                                                                                                                                                                                                                                                                                                                                                                                                                                                                                                                                                                                                                                                                                                                                                                                                                                                                                                                                                                                                                                                                                                                                                                                                                                                                                                                                                                                                                                                                                                                                                                                                                                                                                                                                                                                                                                                                                                                                                      | R        | C        | F        | D        | Secondary  |
| 754         | 40 0500       | 548945 | 8946798 | Bi-granite        | Grillb         | В               | 100        | RB    | stitte) s                                                                                                                                                                                                                                                                                                                                                                                                                                                                                                                                                                                                                                                                                                                                                                                                                                                                                                                                                                                                                                                                                                                                                                                                                                                                                                                                                                                                                                                                                                                                                                                                                                                                                                                                                                                                                                                                                                                                                                                                                                                                                                                      | R        | C        | F        | D        | Secondary  |
| 755         | 40 0600       | 548945 | 8946898 | Bi-granite        | Grillb         | В               | 100        | RR    | principa-le                                                                                                                                                                                                                                                                                                                                                                                                                                                                                                                                                                                                                                                                                                                                                                                                                                                                                                                                                                                                                                                                                                                                                                                                                                                                                                                                                                                                                                                                                                                                                                                                                                                                                                                                                                                                                                                                                                                                                                                                                                                                                                                    | R        | C        | F        | D        | Secondary  |
| 756         | 40 0700       | 548945 | 8946998 | Bi-granite        | Grillb         | В               | 100        | YB    | granite                                                                                                                                                                                                                                                                                                                                                                                                                                                                                                                                                                                                                                                                                                                                                                                                                                                                                                                                                                                                                                                                                                                                                                                                                                                                                                                                                                                                                                                                                                                                                                                                                                                                                                                                                                                                                                                                                                                                                                                                                                                                                                                        | M        | C        | F        | D        | Secondary  |
| 757         | 40 0800       | 548945 | 8947098 | Bi-granite        | Grillb         | В               | 100        | YB    | oliones                                                                                                                                                                                                                                                                                                                                                                                                                                                                                                                                                                                                                                                                                                                                                                                                                                                                                                                                                                                                                                                                                                                                                                                                                                                                                                                                                                                                                                                                                                                                                                                                                                                                                                                                                                                                                                                                                                                                                                                                                                                                                                                        | F        | С        | F        | D        | Secondary  |
| 758         | 40 0900       | 548945 | 8947198 | Bi-granite        | Grillb         | В               | 100        | YB    | diang                                                                                                                                                                                                                                                                                                                                                                                                                                                                                                                                                                                                                                                                                                                                                                                                                                                                                                                                                                                                                                                                                                                                                                                                                                                                                                                                                                                                                                                                                                                                                                                                                                                                                                                                                                                                                                                                                                                                                                                                                                                                                                                          | F        | С        | F        | D        | Secondary  |
| 759         | 40 1000       | 548945 | 8947298 | Bi-granite        | Grillb         | В               | 100        | YB    |                                                                                                                                                                                                                                                                                                                                                                                                                                                                                                                                                                                                                                                                                                                                                                                                                                                                                                                                                                                                                                                                                                                                                                                                                                                                                                                                                                                                                                                                                                                                                                                                                                                                                                                                                                                                                                                                                                                                                                                                                                                                                                                                | M        | S        | S        | D        | Secondary  |
| 760         | 40 1100       | 548945 | 8947398 | Bi-granite        | Grillb         | В               | 100        | YB    | s laws                                                                                                                                                                                                                                                                                                                                                                                                                                                                                                                                                                                                                                                                                                                                                                                                                                                                                                                                                                                                                                                                                                                                                                                                                                                                                                                                                                                                                                                                                                                                                                                                                                                                                                                                                                                                                                                                                                                                                                                                                                                                                                                         | F        | С        | M        | D        | Secondary  |
| 761         | 40 1200       | 548945 | 8947498 | Bi-granite        | Grillb         | В               | 100        | RB    | Hinagy-H                                                                                                                                                                                                                                                                                                                                                                                                                                                                                                                                                                                                                                                                                                                                                                                                                                                                                                                                                                                                                                                                                                                                                                                                                                                                                                                                                                                                                                                                                                                                                                                                                                                                                                                                                                                                                                                                                                                                                                                                                                                                                                                       | M        | C        | M        | D        | Secondary  |
| 762         | 40 1300       | 548945 | 8947598 | Bi-granite        | Grillb         | В               | 100        | YB    | olnoig-li                                                                                                                                                                                                                                                                                                                                                                                                                                                                                                                                                                                                                                                                                                                                                                                                                                                                                                                                                                                                                                                                                                                                                                                                                                                                                                                                                                                                                                                                                                                                                                                                                                                                                                                                                                                                                                                                                                                                                                                                                                                                                                                      | F        | C        | M        | D        | Secondary  |
| 763         | 40 1400       | 548945 | 8947698 | Bi-granite        | Grillb         | В               | 100        | YB    | 6 Isiyul0                                                                                                                                                                                                                                                                                                                                                                                                                                                                                                                                                                                                                                                                                                                                                                                                                                                                                                                                                                                                                                                                                                                                                                                                                                                                                                                                                                                                                                                                                                                                                                                                                                                                                                                                                                                                                                                                                                                                                                                                                                                                                                                      | F        | C        | M        | D        | Secondary  |
| 1764        | 40 1500       | 548945 | 8947798 | Bi-granite        | Grillb         | В               | 100        | YR    | Structg-(6                                                                                                                                                                                                                                                                                                                                                                                                                                                                                                                                                                                                                                                                                                                                                                                                                                                                                                                                                                                                                                                                                                                                                                                                                                                                                                                                                                                                                                                                                                                                                                                                                                                                                                                                                                                                                                                                                                                                                                                                                                                                                                                     | M        | S        | M        | D        | Secondary  |
| 765         | 40 1600       | 548945 | 8947898 | Bi-granite        | Grillb         | В               | 100        | Y     | ransiy-it                                                                                                                                                                                                                                                                                                                                                                                                                                                                                                                                                                                                                                                                                                                                                                                                                                                                                                                                                                                                                                                                                                                                                                                                                                                                                                                                                                                                                                                                                                                                                                                                                                                                                                                                                                                                                                                                                                                                                                                                                                                                                                                      | R        | S        | F        | D        | Secondary  |
| 766         | 40 1700       | 548945 | 8947998 | Alluvial deposits | Qa             | Sand(A)         | 100        | YR    | 8946598 Bi-graniti                                                                                                                                                                                                                                                                                                                                                                                                                                                                                                                                                                                                                                                                                                                                                                                                                                                                                                                                                                                                                                                                                                                                                                                                                                                                                                                                                                                                                                                                                                                                                                                                                                                                                                                                                                                                                                                                                                                                                                                                                                                                                                             | F        | S        | F        | D        | ? 0        |
| 767         | 40 1800       | 548945 | 8948098 | Alluvial deposits | Qa             | Sand(A)         | 100        | YR    | 8946698 Brg anna                                                                                                                                                                                                                                                                                                                                                                                                                                                                                                                                                                                                                                                                                                                                                                                                                                                                                                                                                                                                                                                                                                                                                                                                                                                                                                                                                                                                                                                                                                                                                                                                                                                                                                                                                                                                                                                                                                                                                                                                                                                                                                               | F        | S        | M        | D        | ?          |
| 768         | 40 1900       | 548945 | 8948198 | Bi-granite        | Grillb         | В               | 100        | RB    | Minusp-18                                                                                                                                                                                                                                                                                                                                                                                                                                                                                                                                                                                                                                                                                                                                                                                                                                                                                                                                                                                                                                                                                                                                                                                                                                                                                                                                                                                                                                                                                                                                                                                                                                                                                                                                                                                                                                                                                                                                                                                                                                                                                                                      | R        | C        | F        | D        | Secondary  |
| 1769        | 40 2000       | 548945 | 8948298 | Bi-granite        | Grillb         | В               | 100        | Ϋ́Β   | streetg-ië                                                                                                                                                                                                                                                                                                                                                                                                                                                                                                                                                                                                                                                                                                                                                                                                                                                                                                                                                                                                                                                                                                                                                                                                                                                                                                                                                                                                                                                                                                                                                                                                                                                                                                                                                                                                                                                                                                                                                                                                                                                                                                                     | R        | C        | M        | D        | Secondary  |
| 1770        | 40 2100       | 548945 | 8948398 | Bi-granite        | Grillb         | В               | 100        | YB    | di-granit                                                                                                                                                                                                                                                                                                                                                                                                                                                                                                                                                                                                                                                                                                                                                                                                                                                                                                                                                                                                                                                                                                                                                                                                                                                                                                                                                                                                                                                                                                                                                                                                                                                                                                                                                                                                                                                                                                                                                                                                                                                                                                                      | F        | C        | M        | D        | Secondary  |
| 1771        | 40 2200       | 548945 | 8948498 | Bi-granite        | Grillb         | В               | 100        | YB    | oinery-ié                                                                                                                                                                                                                                                                                                                                                                                                                                                                                                                                                                                                                                                                                                                                                                                                                                                                                                                                                                                                                                                                                                                                                                                                                                                                                                                                                                                                                                                                                                                                                                                                                                                                                                                                                                                                                                                                                                                                                                                                                                                                                                                      | D        | C        | F        | D        | Secondary  |
| 1772        | 40 2300       | 548945 | 8948598 | Bi-granite        | Grillb         | В               | 100        | YB    | Miners-                                                                                                                                                                                                                                                                                                                                                                                                                                                                                                                                                                                                                                                                                                                                                                                                                                                                                                                                                                                                                                                                                                                                                                                                                                                                                                                                                                                                                                                                                                                                                                                                                                                                                                                                                                                                                                                                                                                                                                                                                                                                                                                        | R        | C        | F        | D        | Secondary  |
| 1773        | 40 2400       | 548945 | 8948698 | Bi-granite        | Grillb         | В               | 100        | YB    | dines                                                                                                                                                                                                                                                                                                                                                                                                                                                                                                                                                                                                                                                                                                                                                                                                                                                                                                                                                                                                                                                                                                                                                                                                                                                                                                                                                                                                                                                                                                                                                                                                                                                                                                                                                                                                                                                                                                                                                                                                                                                                                                                          | R        | C        | F        | D        | Secondary  |
| 1774        | 40 2500       | 548945 | 8948798 | Bi-granite        | Grillb         | В               | 100        | RB    | dinaty                                                                                                                                                                                                                                                                                                                                                                                                                                                                                                                                                                                                                                                                                                                                                                                                                                                                                                                                                                                                                                                                                                                                                                                                                                                                                                                                                                                                                                                                                                                                                                                                                                                                                                                                                                                                                                                                                                                                                                                                                                                                                                                         | R        | C        | F        | D        | Glass      |
| 1775        | 40 2600       | 548945 | 8948898 | Bi-granite        | Grillb         | В               | 100        | RB    | timnig-th                                                                                                                                                                                                                                                                                                                                                                                                                                                                                                                                                                                                                                                                                                                                                                                                                                                                                                                                                                                                                                                                                                                                                                                                                                                                                                                                                                                                                                                                                                                                                                                                                                                                                                                                                                                                                                                                                                                                                                                                                                                                                                                      | R        | C        | F        | D        | Secondary  |
| 1776        | 40 2700       | 548945 | 8948998 | Alluvial deposits | Qa             | Sand(A)         | 100        | YR    | 8947598 Hi-granit                                                                                                                                                                                                                                                                                                                                                                                                                                                                                                                                                                                                                                                                                                                                                                                                                                                                                                                                                                                                                                                                                                                                                                                                                                                                                                                                                                                                                                                                                                                                                                                                                                                                                                                                                                                                                                                                                                                                                                                                                                                                                                              | M        | S        | M        | D        | ?          |
| 1777        | 40 2800       | 548945 | 8949098 | Alluvial deposits | Qa             | Sand(A)         | 100        | YR    | 8947698 Bi-grann                                                                                                                                                                                                                                                                                                                                                                                                                                                                                                                                                                                                                                                                                                                                                                                                                                                                                                                                                                                                                                                                                                                                                                                                                                                                                                                                                                                                                                                                                                                                                                                                                                                                                                                                                                                                                                                                                                                                                                                                                                                                                                               | R        | S        | M        | W        | ?          |
| 1778        | 40 2900       | 548945 | 8949198 | Bi-granite        | Grillb         | В               | 100        | R     | Ultr                                                                                                                                                                                                                                                                                                                                                                                                                                                                                                                                                                                                                                                                                                                                                                                                                                                                                                                                                                                                                                                                                                                                                                                                                                                                                                                                                                                                                                                                                                                                                                                                                                                                                                                                                                                                                                                                                                                                                                                                                                                                                                                           | R        | C        | S        | D        | Secondary  |
| 1779        | 40 3000       | 548945 | 8949298 | Bi-granite        | Grillb         | В               | 100        | RB    | simeng-16                                                                                                                                                                                                                                                                                                                                                                                                                                                                                                                                                                                                                                                                                                                                                                                                                                                                                                                                                                                                                                                                                                                                                                                                                                                                                                                                                                                                                                                                                                                                                                                                                                                                                                                                                                                                                                                                                                                                                                                                                                                                                                                      | R        | C        | M        | D        | Secondary  |
| 780         | 40 3100       | 548945 | 8949398 | Bi-granite        | Grillb         | В               | 100        | RB    | h lawul/                                                                                                                                                                                                                                                                                                                                                                                                                                                                                                                                                                                                                                                                                                                                                                                                                                                                                                                                                                                                                                                                                                                                                                                                                                                                                                                                                                                                                                                                                                                                                                                                                                                                                                                                                                                                                                                                                                                                                                                                                                                                                                                       | R        | C        | F        | D        | Secondary  |
| 781         | 40 3200       | 548945 | 8949498 | Bi-granite        | Grillb         | В               | 100        | RB    | offeng-4                                                                                                                                                                                                                                                                                                                                                                                                                                                                                                                                                                                                                                                                                                                                                                                                                                                                                                                                                                                                                                                                                                                                                                                                                                                                                                                                                                                                                                                                                                                                                                                                                                                                                                                                                                                                                                                                                                                                                                                                                                                                                                                       | R        | C        | F        | D        | Secondary  |
| 782         | 40 3300       | 548945 | 8949598 | Bi-granite        | Grillb         | В               | 100        | RB    | January-4                                                                                                                                                                                                                                                                                                                                                                                                                                                                                                                                                                                                                                                                                                                                                                                                                                                                                                                                                                                                                                                                                                                                                                                                                                                                                                                                                                                                                                                                                                                                                                                                                                                                                                                                                                                                                                                                                                                                                                                                                                                                                                                      | R        | C        | F        | D        | Secondary  |
| 1783        | 40 3400       | 548945 | 8949698 | Bi-granite        | Grillb         | В               | 100        | R     |                                                                                                                                                                                                                                                                                                                                                                                                                                                                                                                                                                                                                                                                                                                                                                                                                                                                                                                                                                                                                                                                                                                                                                                                                                                                                                                                                                                                                                                                                                                                                                                                                                                                                                                                                                                                                                                                                                                                                                                                                                                                                                                                | R        | C        | M        | D        | Secondary  |
| 1784        | 40 3500       | 548945 | 8949798 | Bi-granite        | Grillb         | В               | 100        | R     | 0000844                                                                                                                                                                                                                                                                                                                                                                                                                                                                                                                                                                                                                                                                                                                                                                                                                                                                                                                                                                                                                                                                                                                                                                                                                                                                                                                                                                                                                                                                                                                                                                                                                                                                                                                                                                                                                                                                                                                                                                                                                                                                                                                        | R        | C        | M        | D        | Secondary  |
| 785         | 40 3600       | 548945 | 8949898 | Bi-granite        | Grillb         | В               | 100        | R     | DEFECTION OF THE PERSON OF THE | R        | C        | M        | D        | Secondary  |
| 1786        | 40 3700       | 548945 | 8949998 | Bi-granite        | Grillb         | В               | 100        | R     | NAUTO-AL                                                                                                                                                                                                                                                                                                                                                                                                                                                                                                                                                                                                                                                                                                                                                                                                                                                                                                                                                                                                                                                                                                                                                                                                                                                                                                                                                                                                                                                                                                                                                                                                                                                                                                                                                                                                                                                                                                                                                                                                                                                                                                                       | R        | C        | M        | D        | Secondary  |
| 1787        | 40 3800       | 548945 | 8950098 | Bi-granite        | Grillb         | В               | 100        | RB    | Finera-li                                                                                                                                                                                                                                                                                                                                                                                                                                                                                                                                                                                                                                                                                                                                                                                                                                                                                                                                                                                                                                                                                                                                                                                                                                                                                                                                                                                                                                                                                                                                                                                                                                                                                                                                                                                                                                                                                                                                                                                                                                                                                                                      | F        | C        | M        | D        | Secondary  |
| 1788        | 40 3900       | 548945 | 8950198 | Bi-granite        | Grillb         | В               | 100        | R     | Dinary and S                                                                                                                                                                                                                                                                                                                                                                                                                                                                                                                                                                                                                                                                                                                                                                                                                                                                                                                                                                                                                                                                                                                                                                                                                                                                                                                                                                                                                                                                                                                                                                                                                                                                                                                                                                                                                                                                                                                                                                                                                                                                                                                   | R        | C        | F        | D        | Secondary  |
| 789         | 40 4000       | 548945 | 8950298 | Bi-granite        | Grillb         | В               | 100        | RB    |                                                                                                                                                                                                                                                                                                                                                                                                                                                                                                                                                                                                                                                                                                                                                                                                                                                                                                                                                                                                                                                                                                                                                                                                                                                                                                                                                                                                                                                                                                                                                                                                                                                                                                                                                                                                                                                                                                                                                                                                                                                                                                                                | R        | S        | F        | D        | Primary    |
| 790         | 40 4100       | 548945 | 8950398 | Bi-granite        | Grillb         | ∃ B             | 100        | RB    |                                                                                                                                                                                                                                                                                                                                                                                                                                                                                                                                                                                                                                                                                                                                                                                                                                                                                                                                                                                                                                                                                                                                                                                                                                                                                                                                                                                                                                                                                                                                                                                                                                                                                                                                                                                                                                                                                                                                                                                                                                                                                                                                | R        | C        | F        | D        | Primary    |
| 791         | 40 4200       | 548945 | 8950498 | Bi-granite        | Grillb         | В               | 100        | R     |                                                                                                                                                                                                                                                                                                                                                                                                                                                                                                                                                                                                                                                                                                                                                                                                                                                                                                                                                                                                                                                                                                                                                                                                                                                                                                                                                                                                                                                                                                                                                                                                                                                                                                                                                                                                                                                                                                                                                                                                                                                                                                                                | R        | C        | F        | D        | Primary    |
| 792         | 40 4300       | 548945 | 8950598 | Bi-granite        | Grillb         | В               | 100        | R     | o laivullai                                                                                                                                                                                                                                                                                                                                                                                                                                                                                                                                                                                                                                                                                                                                                                                                                                                                                                                                                                                                                                                                                                                                                                                                                                                                                                                                                                                                                                                                                                                                                                                                                                                                                                                                                                                                                                                                                                                                                                                                                                                                                                                    | R        | C        | F        | D        | Primary    |
| 793         | 40 4400       | 548945 | 8950698 | Bi-granite        | Grillb         | В               | 100        | RB    |                                                                                                                                                                                                                                                                                                                                                                                                                                                                                                                                                                                                                                                                                                                                                                                                                                                                                                                                                                                                                                                                                                                                                                                                                                                                                                                                                                                                                                                                                                                                                                                                                                                                                                                                                                                                                                                                                                                                                                                                                                                                                                                                | R        | C        | F        | D        | Primary    |
| 794         | 40 4500       | 548945 | 8950798 | Bi-granite        | Grillb         | В               | 100        | RB    |                                                                                                                                                                                                                                                                                                                                                                                                                                                                                                                                                                                                                                                                                                                                                                                                                                                                                                                                                                                                                                                                                                                                                                                                                                                                                                                                                                                                                                                                                                                                                                                                                                                                                                                                                                                                                                                                                                                                                                                                                                                                                                                                | R        | C        | F        | D        | Primary    |
|             | C12 50 0000   | 549145 | 8946298 |                   | Grillb         | В               | 100        | YB    |                                                                                                                                                                                                                                                                                                                                                                                                                                                                                                                                                                                                                                                                                                                                                                                                                                                                                                                                                                                                                                                                                                                                                                                                                                                                                                                                                                                                                                                                                                                                                                                                                                                                                                                                                                                                                                                                                                                                                                                                                                                                                                                                | F        | C        | F        | D        | Glass      |
| 796         | 50 0100       | 549145 | 8946398 |                   | Qa             | В               | 100        | YB    | dina                                                                                                                                                                                                                                                                                                                                                                                                                                                                                                                                                                                                                                                                                                                                                                                                                                                                                                                                                                                                                                                                                                                                                                                                                                                                                                                                                                                                                                                                                                                                                                                                                                                                                                                                                                                                                                                                                                                                                                                                                                                                                                                           | R        | S        | F        | D        | Glass      |
| 797         | 50 0200       | 549145 | 8946498 | Bi-granite        | Grillb         | Sand(A)         | 100        | YG    | soaces Bi-grann                                                                                                                                                                                                                                                                                                                                                                                                                                                                                                                                                                                                                                                                                                                                                                                                                                                                                                                                                                                                                                                                                                                                                                                                                                                                                                                                                                                                                                                                                                                                                                                                                                                                                                                                                                                                                                                                                                                                                                                                                                                                                                                | F        | S        | F        | W        | Glass      |
| 798         | 50 0300       | 549145 | 8946598 | 1                 | Grillb         | В               | 100        | В     | shrusty-16                                                                                                                                                                                                                                                                                                                                                                                                                                                                                                                                                                                                                                                                                                                                                                                                                                                                                                                                                                                                                                                                                                                                                                                                                                                                                                                                                                                                                                                                                                                                                                                                                                                                                                                                                                                                                                                                                                                                                                                                                                                                                                                     | F        | C        | F        | D        | Glass      |
| 799         | 50 0400       | 549145 | 8946698 |                   | Grillb         | В               | 100        | В     |                                                                                                                                                                                                                                                                                                                                                                                                                                                                                                                                                                                                                                                                                                                                                                                                                                                                                                                                                                                                                                                                                                                                                                                                                                                                                                                                                                                                                                                                                                                                                                                                                                                                                                                                                                                                                                                                                                                                                                                                                                                                                                                                | F        | C        | F        | D        | 2          |
| 800         | 50 0500       | 549145 | 8946798 | 1                 |                | Sand(A)         | 100        | В     | nimmu-iel assocas                                                                                                                                                                                                                                                                                                                                                                                                                                                                                                                                                                                                                                                                                                                                                                                                                                                                                                                                                                                                                                                                                                                                                                                                                                                                                                                                                                                                                                                                                                                                                                                                                                                                                                                                                                                                                                                                                                                                                                                                                                                                                                              | М        | S        | F        | D        | Glass      |