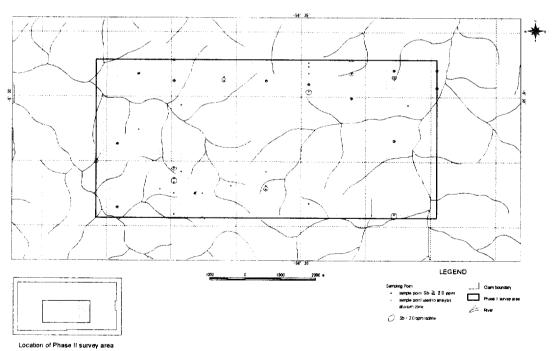

Sample List for Soil Geochemistry

| Ser.<br>No. | Sample<br>No. | Coord  | linates | Rock Name         | Geolo.<br>Unit | Horizon of Soil | Depth (cm) | Color | Soil Profile (cm) 100                                                                                                                                                                                                                                                                                                                                                                                                                                                                                                                                                                                                                                                                                                                                                                                                                                                                                                                                                                                                                                                                                                                                                                                                                                                                                                                                                                                                                                                                                                                                                                                                                                                                                                                                                                                                                                                                                                                                                                                                                                                                                                          | G.<br>*1 | S.<br>*2 | T.<br>*3 | H.<br>*4 | Vegetation |
|-------------|---------------|--------|---------|-------------------|----------------|-----------------|------------|-------|--------------------------------------------------------------------------------------------------------------------------------------------------------------------------------------------------------------------------------------------------------------------------------------------------------------------------------------------------------------------------------------------------------------------------------------------------------------------------------------------------------------------------------------------------------------------------------------------------------------------------------------------------------------------------------------------------------------------------------------------------------------------------------------------------------------------------------------------------------------------------------------------------------------------------------------------------------------------------------------------------------------------------------------------------------------------------------------------------------------------------------------------------------------------------------------------------------------------------------------------------------------------------------------------------------------------------------------------------------------------------------------------------------------------------------------------------------------------------------------------------------------------------------------------------------------------------------------------------------------------------------------------------------------------------------------------------------------------------------------------------------------------------------------------------------------------------------------------------------------------------------------------------------------------------------------------------------------------------------------------------------------------------------------------------------------------------------------------------------------------------------|----------|----------|----------|----------|------------|
| 741         | C12 30 3800   | 548745 | 9850098 | Bi-granite        | Grillb         | AB              | 100        | YB    | /III                                                                                                                                                                                                                                                                                                                                                                                                                                                                                                                                                                                                                                                                                                                                                                                                                                                                                                                                                                                                                                                                                                                                                                                                                                                                                                                                                                                                                                                                                                                                                                                                                                                                                                                                                                                                                                                                                                                                                                                                                                                                                                                           | R        | S        | M        | D        | Primary    |
| 742         | 30 3900       | 548745 | 9850198 | Bi-granite        | Grillb         | AB              | 100        | В     | 2110                                                                                                                                                                                                                                                                                                                                                                                                                                                                                                                                                                                                                                                                                                                                                                                                                                                                                                                                                                                                                                                                                                                                                                                                                                                                                                                                                                                                                                                                                                                                                                                                                                                                                                                                                                                                                                                                                                                                                                                                                                                                                                                           | R        | S        | M        | D        | Primary    |
| 743         | 30 4000       | 548745 | 9850298 | Bi-granite        | Grillb         | В               | 100        | Y     | MOSTS AND IN                                                                                                                                                                                                                                                                                                                                                                                                                                                                                                                                                                                                                                                                                                                                                                                                                                                                                                                                                                                                                                                                                                                                                                                                                                                                                                                                                                                                                                                                                                                                                                                                                                                                                                                                                                                                                                                                                                                                                                                                                                                                                                                   | R        | S        | M        | D        | Primary    |
| 744         | 30 4100       | 548745 | 9850398 | Bi-granite        | Grillb         | В               | 100        | YB    | olini                                                                                                                                                                                                                                                                                                                                                                                                                                                                                                                                                                                                                                                                                                                                                                                                                                                                                                                                                                                                                                                                                                                                                                                                                                                                                                                                                                                                                                                                                                                                                                                                                                                                                                                                                                                                                                                                                                                                                                                                                                                                                                                          | R        | S        | M        | D        | Primary    |
| 745         | 30 4200       | 548745 | 9850498 | Bi-granite        | Grillb         | ВВ              | 100        | YB    | D 10                                                                                                                                                                                                                                                                                                                                                                                                                                                                                                                                                                                                                                                                                                                                                                                                                                                                                                                                                                                                                                                                                                                                                                                                                                                                                                                                                                                                                                                                                                                                                                                                                                                                                                                                                                                                                                                                                                                                                                                                                                                                                                                           | R        | S        | M        | D        | Primary    |
| 746         | 30 4300       | 548745 | 9850598 | Bi-granite        | Grillb         | В               | 100        | YB    | Att.                                                                                                                                                                                                                                                                                                                                                                                                                                                                                                                                                                                                                                                                                                                                                                                                                                                                                                                                                                                                                                                                                                                                                                                                                                                                                                                                                                                                                                                                                                                                                                                                                                                                                                                                                                                                                                                                                                                                                                                                                                                                                                                           | R        | S        | M        | D        | Primary    |
| 747         | 30 4400       | 548745 | 9850698 | Bi-granite        | Grillb         | В               | 100        | YB    | iin.                                                                                                                                                                                                                                                                                                                                                                                                                                                                                                                                                                                                                                                                                                                                                                                                                                                                                                                                                                                                                                                                                                                                                                                                                                                                                                                                                                                                                                                                                                                                                                                                                                                                                                                                                                                                                                                                                                                                                                                                                                                                                                                           | R        | S        | F        | D        | Primary    |
| 748         | 30 4500       | 548745 | 9850798 | Bi-granite        | Grillb         | В               | 100        | YB    | phinstr                                                                                                                                                                                                                                                                                                                                                                                                                                                                                                                                                                                                                                                                                                                                                                                                                                                                                                                                                                                                                                                                                                                                                                                                                                                                                                                                                                                                                                                                                                                                                                                                                                                                                                                                                                                                                                                                                                                                                                                                                                                                                                                        | R        | S        | F        | D        | Primary    |
| 749         | C12 40 0000   | 548945 | 8946298 | Bi-granite        | Grillb         | 8B              | 100        | YB    | Diguity-10                                                                                                                                                                                                                                                                                                                                                                                                                                                                                                                                                                                                                                                                                                                                                                                                                                                                                                                                                                                                                                                                                                                                                                                                                                                                                                                                                                                                                                                                                                                                                                                                                                                                                                                                                                                                                                                                                                                                                                                                                                                                                                                     | R        | S        | M        | D        | Secondary  |
| 750         | 40 0100       | 548945 | 8946398 | Bi-granite        | Grillb         | В               | 100        | RB    |                                                                                                                                                                                                                                                                                                                                                                                                                                                                                                                                                                                                                                                                                                                                                                                                                                                                                                                                                                                                                                                                                                                                                                                                                                                                                                                                                                                                                                                                                                                                                                                                                                                                                                                                                                                                                                                                                                                                                                                                                                                                                                                                | R        | S        | S        | D        | Secondary  |
| 751         | 40 0200       | 548945 | 8946498 | Bi-granite        | Grillb         | 8B              | 100        | RB    |                                                                                                                                                                                                                                                                                                                                                                                                                                                                                                                                                                                                                                                                                                                                                                                                                                                                                                                                                                                                                                                                                                                                                                                                                                                                                                                                                                                                                                                                                                                                                                                                                                                                                                                                                                                                                                                                                                                                                                                                                                                                                                                                | R        | C        | S        | D        | Secondary  |
| 752         | 40 0300       | 548945 | 8946598 | Bi-granite        | Grillb         | В               | 100        | RB    | -grante                                                                                                                                                                                                                                                                                                                                                                                                                                                                                                                                                                                                                                                                                                                                                                                                                                                                                                                                                                                                                                                                                                                                                                                                                                                                                                                                                                                                                                                                                                                                                                                                                                                                                                                                                                                                                                                                                                                                                                                                                                                                                                                        | R        | C        | F        | D        | Secondary  |
| 753         | 40 0400       | 548945 | 8946698 | Bi-granite        | Grillb         | В               | 100        | RB    | n-granite                                                                                                                                                                                                                                                                                                                                                                                                                                                                                                                                                                                                                                                                                                                                                                                                                                                                                                                                                                                                                                                                                                                                                                                                                                                                                                                                                                                                                                                                                                                                                                                                                                                                                                                                                                                                                                                                                                                                                                                                                                                                                                                      | R        | C        | F        | D        | Secondary  |
| 754         | 40 0500       | 548945 | 8946798 | Bi-granite        | Grillb         | В               | 100        | RB    | stitte) s                                                                                                                                                                                                                                                                                                                                                                                                                                                                                                                                                                                                                                                                                                                                                                                                                                                                                                                                                                                                                                                                                                                                                                                                                                                                                                                                                                                                                                                                                                                                                                                                                                                                                                                                                                                                                                                                                                                                                                                                                                                                                                                      | R        | C        | F        | D        | Secondary  |
| 755         | 40 0600       | 548945 | 8946898 | Bi-granite        | Grillb         | В               | 100        | RR    | principa-le                                                                                                                                                                                                                                                                                                                                                                                                                                                                                                                                                                                                                                                                                                                                                                                                                                                                                                                                                                                                                                                                                                                                                                                                                                                                                                                                                                                                                                                                                                                                                                                                                                                                                                                                                                                                                                                                                                                                                                                                                                                                                                                    | R        | C        | F        | D        | Secondary  |
| 756         | 40 0700       | 548945 | 8946998 | Bi-granite        | Grillb         | В               | 100        | YB    | granite                                                                                                                                                                                                                                                                                                                                                                                                                                                                                                                                                                                                                                                                                                                                                                                                                                                                                                                                                                                                                                                                                                                                                                                                                                                                                                                                                                                                                                                                                                                                                                                                                                                                                                                                                                                                                                                                                                                                                                                                                                                                                                                        | M        | C        | F        | D        | Secondary  |
| 757         | 40 0800       | 548945 | 8947098 | Bi-granite        | Grillb         | В               | 100        | YB    | oliones                                                                                                                                                                                                                                                                                                                                                                                                                                                                                                                                                                                                                                                                                                                                                                                                                                                                                                                                                                                                                                                                                                                                                                                                                                                                                                                                                                                                                                                                                                                                                                                                                                                                                                                                                                                                                                                                                                                                                                                                                                                                                                                        | F        | С        | F        | D        | Secondary  |
| 758         | 40 0900       | 548945 | 8947198 | Bi-granite        | Grillb         | В               | 100        | YB    | diang                                                                                                                                                                                                                                                                                                                                                                                                                                                                                                                                                                                                                                                                                                                                                                                                                                                                                                                                                                                                                                                                                                                                                                                                                                                                                                                                                                                                                                                                                                                                                                                                                                                                                                                                                                                                                                                                                                                                                                                                                                                                                                                          | F        | С        | F        | D        | Secondary  |
| 759         | 40 1000       | 548945 | 8947298 | Bi-granite        | Grillb         | В               | 100        | YB    |                                                                                                                                                                                                                                                                                                                                                                                                                                                                                                                                                                                                                                                                                                                                                                                                                                                                                                                                                                                                                                                                                                                                                                                                                                                                                                                                                                                                                                                                                                                                                                                                                                                                                                                                                                                                                                                                                                                                                                                                                                                                                                                                | M        | S        | S        | D        | Secondary  |
| 760         | 40 1100       | 548945 | 8947398 | Bi-granite        | Grillb         | В               | 100        | YB    | s laws                                                                                                                                                                                                                                                                                                                                                                                                                                                                                                                                                                                                                                                                                                                                                                                                                                                                                                                                                                                                                                                                                                                                                                                                                                                                                                                                                                                                                                                                                                                                                                                                                                                                                                                                                                                                                                                                                                                                                                                                                                                                                                                         | F        | С        | M        | D        | Secondary  |
| 761         | 40 1200       | 548945 | 8947498 | Bi-granite        | Grillb         | В               | 100        | RB    | Hinagy-H                                                                                                                                                                                                                                                                                                                                                                                                                                                                                                                                                                                                                                                                                                                                                                                                                                                                                                                                                                                                                                                                                                                                                                                                                                                                                                                                                                                                                                                                                                                                                                                                                                                                                                                                                                                                                                                                                                                                                                                                                                                                                                                       | M        | C        | M        | D        | Secondary  |
| 762         | 40 1300       | 548945 | 8947598 | Bi-granite        | Grillb         | В               | 100        | YB    | olnoig-li                                                                                                                                                                                                                                                                                                                                                                                                                                                                                                                                                                                                                                                                                                                                                                                                                                                                                                                                                                                                                                                                                                                                                                                                                                                                                                                                                                                                                                                                                                                                                                                                                                                                                                                                                                                                                                                                                                                                                                                                                                                                                                                      | F        | C        | M        | D        | Secondary  |
| 763         | 40 1400       | 548945 | 8947698 | Bi-granite        | Grillb         | В               | 100        | YB    | 6 Isiyul0                                                                                                                                                                                                                                                                                                                                                                                                                                                                                                                                                                                                                                                                                                                                                                                                                                                                                                                                                                                                                                                                                                                                                                                                                                                                                                                                                                                                                                                                                                                                                                                                                                                                                                                                                                                                                                                                                                                                                                                                                                                                                                                      | F        | C        | M        | D        | Secondary  |
| 1764        | 40 1500       | 548945 | 8947798 | Bi-granite        | Grillb         | В               | 100        | YR    | Structg-(6                                                                                                                                                                                                                                                                                                                                                                                                                                                                                                                                                                                                                                                                                                                                                                                                                                                                                                                                                                                                                                                                                                                                                                                                                                                                                                                                                                                                                                                                                                                                                                                                                                                                                                                                                                                                                                                                                                                                                                                                                                                                                                                     | M        | S        | M        | D        | Secondary  |
| 765         | 40 1600       | 548945 | 8947898 | Bi-granite        | Grillb         | В               | 100        | Y     | ransiy-it                                                                                                                                                                                                                                                                                                                                                                                                                                                                                                                                                                                                                                                                                                                                                                                                                                                                                                                                                                                                                                                                                                                                                                                                                                                                                                                                                                                                                                                                                                                                                                                                                                                                                                                                                                                                                                                                                                                                                                                                                                                                                                                      | R        | S        | F        | D        | Secondary  |
| 766         | 40 1700       | 548945 | 8947998 | Alluvial deposits | Qa             | Sand(A)         | 100        | YR    | 8946598 Bi-graniti                                                                                                                                                                                                                                                                                                                                                                                                                                                                                                                                                                                                                                                                                                                                                                                                                                                                                                                                                                                                                                                                                                                                                                                                                                                                                                                                                                                                                                                                                                                                                                                                                                                                                                                                                                                                                                                                                                                                                                                                                                                                                                             | F        | S        | F        | D        | ? 0        |
| 767         | 40 1800       | 548945 | 8948098 | Alluvial deposits | Qa             | Sand(A)         | 100        | YR    | 8946698 Brg anna                                                                                                                                                                                                                                                                                                                                                                                                                                                                                                                                                                                                                                                                                                                                                                                                                                                                                                                                                                                                                                                                                                                                                                                                                                                                                                                                                                                                                                                                                                                                                                                                                                                                                                                                                                                                                                                                                                                                                                                                                                                                                                               | F        | S        | M        | D        | ?          |
| 768         | 40 1900       | 548945 | 8948198 | Bi-granite        | Grillb         | В               | 100        | RB    | Minusp-18                                                                                                                                                                                                                                                                                                                                                                                                                                                                                                                                                                                                                                                                                                                                                                                                                                                                                                                                                                                                                                                                                                                                                                                                                                                                                                                                                                                                                                                                                                                                                                                                                                                                                                                                                                                                                                                                                                                                                                                                                                                                                                                      | R        | C        | F        | D        | Secondary  |
| 1769        | 40 2000       | 548945 | 8948298 | Bi-granite        | Grillb         | В               | 100        | Ϋ́Β   | streetg-ië                                                                                                                                                                                                                                                                                                                                                                                                                                                                                                                                                                                                                                                                                                                                                                                                                                                                                                                                                                                                                                                                                                                                                                                                                                                                                                                                                                                                                                                                                                                                                                                                                                                                                                                                                                                                                                                                                                                                                                                                                                                                                                                     | R        | C        | M        | D        | Secondary  |
| 1770        | 40 2100       | 548945 | 8948398 | Bi-granite        | Grillb         | В               | 100        | YB    | di-granit                                                                                                                                                                                                                                                                                                                                                                                                                                                                                                                                                                                                                                                                                                                                                                                                                                                                                                                                                                                                                                                                                                                                                                                                                                                                                                                                                                                                                                                                                                                                                                                                                                                                                                                                                                                                                                                                                                                                                                                                                                                                                                                      | F        | C        | M        | D        | Secondary  |
| 1771        | 40 2200       | 548945 | 8948498 | Bi-granite        | Grillb         | В               | 100        | YB    | oinery-ié                                                                                                                                                                                                                                                                                                                                                                                                                                                                                                                                                                                                                                                                                                                                                                                                                                                                                                                                                                                                                                                                                                                                                                                                                                                                                                                                                                                                                                                                                                                                                                                                                                                                                                                                                                                                                                                                                                                                                                                                                                                                                                                      | D        | C        | F        | D        | Secondary  |
| 1772        | 40 2300       | 548945 | 8948598 | Bi-granite        | Grillb         | В               | 100        | YB    | Miners-                                                                                                                                                                                                                                                                                                                                                                                                                                                                                                                                                                                                                                                                                                                                                                                                                                                                                                                                                                                                                                                                                                                                                                                                                                                                                                                                                                                                                                                                                                                                                                                                                                                                                                                                                                                                                                                                                                                                                                                                                                                                                                                        | R        | C        | F        | D        | Secondary  |
| 1773        | 40 2400       | 548945 | 8948698 | Bi-granite        | Grillb         | В               | 100        | YB    | dines                                                                                                                                                                                                                                                                                                                                                                                                                                                                                                                                                                                                                                                                                                                                                                                                                                                                                                                                                                                                                                                                                                                                                                                                                                                                                                                                                                                                                                                                                                                                                                                                                                                                                                                                                                                                                                                                                                                                                                                                                                                                                                                          | R        | C        | F        | D        | Secondary  |
| 1774        | 40 2500       | 548945 | 8948798 | Bi-granite        | Grillb         | В               | 100        | RB    | dinaty                                                                                                                                                                                                                                                                                                                                                                                                                                                                                                                                                                                                                                                                                                                                                                                                                                                                                                                                                                                                                                                                                                                                                                                                                                                                                                                                                                                                                                                                                                                                                                                                                                                                                                                                                                                                                                                                                                                                                                                                                                                                                                                         | R        | C        | F        | D        | Glass      |
| 1775        | 40 2600       | 548945 | 8948898 | Bi-granite        | Grillb         | В               | 100        | RB    | timnig-th                                                                                                                                                                                                                                                                                                                                                                                                                                                                                                                                                                                                                                                                                                                                                                                                                                                                                                                                                                                                                                                                                                                                                                                                                                                                                                                                                                                                                                                                                                                                                                                                                                                                                                                                                                                                                                                                                                                                                                                                                                                                                                                      | R        | C        | F        | D        | Secondary  |
| 1776        | 40 2700       | 548945 | 8948998 | Alluvial deposits | Qa             | Sand(A)         | 100        | YR    | 8947598 Hi-granit                                                                                                                                                                                                                                                                                                                                                                                                                                                                                                                                                                                                                                                                                                                                                                                                                                                                                                                                                                                                                                                                                                                                                                                                                                                                                                                                                                                                                                                                                                                                                                                                                                                                                                                                                                                                                                                                                                                                                                                                                                                                                                              | M        | S        | M        | D        | ?          |
| 1777        | 40 2800       | 548945 | 8949098 | Alluvial deposits | Qa             | Sand(A)         | 100        | YR    | 8947698 Bi-grann                                                                                                                                                                                                                                                                                                                                                                                                                                                                                                                                                                                                                                                                                                                                                                                                                                                                                                                                                                                                                                                                                                                                                                                                                                                                                                                                                                                                                                                                                                                                                                                                                                                                                                                                                                                                                                                                                                                                                                                                                                                                                                               | R        | S        | M        | W        | ?          |
| 1778        | 40 2900       | 548945 | 8949198 | Bi-granite        | Grillb         | В               | 100        | R     | Ultr                                                                                                                                                                                                                                                                                                                                                                                                                                                                                                                                                                                                                                                                                                                                                                                                                                                                                                                                                                                                                                                                                                                                                                                                                                                                                                                                                                                                                                                                                                                                                                                                                                                                                                                                                                                                                                                                                                                                                                                                                                                                                                                           | R        | C        | S        | D        | Secondary  |
| 1779        | 40 3000       | 548945 | 8949298 | Bi-granite        | Grillb         | В               | 100        | RB    | simeng-16                                                                                                                                                                                                                                                                                                                                                                                                                                                                                                                                                                                                                                                                                                                                                                                                                                                                                                                                                                                                                                                                                                                                                                                                                                                                                                                                                                                                                                                                                                                                                                                                                                                                                                                                                                                                                                                                                                                                                                                                                                                                                                                      | R        | C        | M        | D        | Secondary  |
| 780         | 40 3100       | 548945 | 8949398 | Bi-granite        | Grillb         | В               | 100        | RB    | h lawul/                                                                                                                                                                                                                                                                                                                                                                                                                                                                                                                                                                                                                                                                                                                                                                                                                                                                                                                                                                                                                                                                                                                                                                                                                                                                                                                                                                                                                                                                                                                                                                                                                                                                                                                                                                                                                                                                                                                                                                                                                                                                                                                       | R        | C        | F        | D        | Secondary  |
| 781         | 40 3200       | 548945 | 8949498 | Bi-granite        | Grillb         | В               | 100        | RB    | offeng-4                                                                                                                                                                                                                                                                                                                                                                                                                                                                                                                                                                                                                                                                                                                                                                                                                                                                                                                                                                                                                                                                                                                                                                                                                                                                                                                                                                                                                                                                                                                                                                                                                                                                                                                                                                                                                                                                                                                                                                                                                                                                                                                       | R        | C        | F        | D        | Secondary  |
| 782         | 40 3300       | 548945 | 8949598 | Bi-granite        | Grillb         | В               | 100        | RB    | January-4                                                                                                                                                                                                                                                                                                                                                                                                                                                                                                                                                                                                                                                                                                                                                                                                                                                                                                                                                                                                                                                                                                                                                                                                                                                                                                                                                                                                                                                                                                                                                                                                                                                                                                                                                                                                                                                                                                                                                                                                                                                                                                                      | R        | C        | F        | D        | Secondary  |
| 1783        | 40 3400       | 548945 | 8949698 | Bi-granite        | Grillb         | В               | 100        | R     |                                                                                                                                                                                                                                                                                                                                                                                                                                                                                                                                                                                                                                                                                                                                                                                                                                                                                                                                                                                                                                                                                                                                                                                                                                                                                                                                                                                                                                                                                                                                                                                                                                                                                                                                                                                                                                                                                                                                                                                                                                                                                                                                | R        | C        | M        | D        | Secondary  |
| 1784        | 40 3500       | 548945 | 8949798 | Bi-granite        | Grillb         | В               | 100        | R     | 0000844                                                                                                                                                                                                                                                                                                                                                                                                                                                                                                                                                                                                                                                                                                                                                                                                                                                                                                                                                                                                                                                                                                                                                                                                                                                                                                                                                                                                                                                                                                                                                                                                                                                                                                                                                                                                                                                                                                                                                                                                                                                                                                                        | R        | C        | M        | D        | Secondary  |
| 785         | 40 3600       | 548945 | 8949898 | Bi-granite        | Grillb         | В               | 100        | R     | DEFECTION OF THE PERSON OF THE | R        | C        | M        | D        | Secondary  |
| 1786        | 40 3700       | 548945 | 8949998 | Bi-granite        | Grillb         | В               | 100        | R     | NAUTO-AL                                                                                                                                                                                                                                                                                                                                                                                                                                                                                                                                                                                                                                                                                                                                                                                                                                                                                                                                                                                                                                                                                                                                                                                                                                                                                                                                                                                                                                                                                                                                                                                                                                                                                                                                                                                                                                                                                                                                                                                                                                                                                                                       | R        | C        | M        | D        | Secondary  |
| 1787        | 40 3800       | 548945 | 8950098 | Bi-granite        | Grillb         | В               | 100        | RB    | Finera-li                                                                                                                                                                                                                                                                                                                                                                                                                                                                                                                                                                                                                                                                                                                                                                                                                                                                                                                                                                                                                                                                                                                                                                                                                                                                                                                                                                                                                                                                                                                                                                                                                                                                                                                                                                                                                                                                                                                                                                                                                                                                                                                      | F        | C        | M        | D        | Secondary  |
| 1788        | 40 3900       | 548945 | 8950198 | Bi-granite        | Grillb         | В               | 100        | R     | Dinary and S                                                                                                                                                                                                                                                                                                                                                                                                                                                                                                                                                                                                                                                                                                                                                                                                                                                                                                                                                                                                                                                                                                                                                                                                                                                                                                                                                                                                                                                                                                                                                                                                                                                                                                                                                                                                                                                                                                                                                                                                                                                                                                                   | R        | C        | F        | D        | Secondary  |
| 789         | 40 4000       | 548945 | 8950298 | Bi-granite        | Grillb         | В               | 100        | RB    |                                                                                                                                                                                                                                                                                                                                                                                                                                                                                                                                                                                                                                                                                                                                                                                                                                                                                                                                                                                                                                                                                                                                                                                                                                                                                                                                                                                                                                                                                                                                                                                                                                                                                                                                                                                                                                                                                                                                                                                                                                                                                                                                | R        | S        | F        | D        | Primary    |
| 790         | 40 4100       | 548945 | 8950398 | Bi-granite        | Grillb         | ∃ B             | 100        | RB    |                                                                                                                                                                                                                                                                                                                                                                                                                                                                                                                                                                                                                                                                                                                                                                                                                                                                                                                                                                                                                                                                                                                                                                                                                                                                                                                                                                                                                                                                                                                                                                                                                                                                                                                                                                                                                                                                                                                                                                                                                                                                                                                                | R        | C        | F        | D        | Primary    |
| 791         | 40 4200       | 548945 | 8950498 | Bi-granite        | Grillb         | В               | 100        | R     |                                                                                                                                                                                                                                                                                                                                                                                                                                                                                                                                                                                                                                                                                                                                                                                                                                                                                                                                                                                                                                                                                                                                                                                                                                                                                                                                                                                                                                                                                                                                                                                                                                                                                                                                                                                                                                                                                                                                                                                                                                                                                                                                | R        | C        | F        | D        | Primary    |
| 792         | 40 4300       | 548945 | 8950598 | Bi-granite        | Grillb         | В               | 100        | R     | o laivullai                                                                                                                                                                                                                                                                                                                                                                                                                                                                                                                                                                                                                                                                                                                                                                                                                                                                                                                                                                                                                                                                                                                                                                                                                                                                                                                                                                                                                                                                                                                                                                                                                                                                                                                                                                                                                                                                                                                                                                                                                                                                                                                    | R        | C        | F        | D        | Primary    |
| 793         | 40 4400       | 548945 | 8950698 | Bi-granite        | Grillb         | В               | 100        | RB    |                                                                                                                                                                                                                                                                                                                                                                                                                                                                                                                                                                                                                                                                                                                                                                                                                                                                                                                                                                                                                                                                                                                                                                                                                                                                                                                                                                                                                                                                                                                                                                                                                                                                                                                                                                                                                                                                                                                                                                                                                                                                                                                                | R        | C        | F        | D        | Primary    |
| 794         | 40 4500       | 548945 | 8950798 | Bi-granite        | Grillb         | В               | 100        | RB    |                                                                                                                                                                                                                                                                                                                                                                                                                                                                                                                                                                                                                                                                                                                                                                                                                                                                                                                                                                                                                                                                                                                                                                                                                                                                                                                                                                                                                                                                                                                                                                                                                                                                                                                                                                                                                                                                                                                                                                                                                                                                                                                                | R        | C        | F        | D        | Primary    |
|             | C12 50 0000   | 549145 | 8946298 |                   | Grillb         | В               | 100        | YB    |                                                                                                                                                                                                                                                                                                                                                                                                                                                                                                                                                                                                                                                                                                                                                                                                                                                                                                                                                                                                                                                                                                                                                                                                                                                                                                                                                                                                                                                                                                                                                                                                                                                                                                                                                                                                                                                                                                                                                                                                                                                                                                                                | F        | C        | F        | D        | Glass      |
| 796         | 50 0100       | 549145 | 8946398 |                   | Qa             | В               | 100        | YB    | dina                                                                                                                                                                                                                                                                                                                                                                                                                                                                                                                                                                                                                                                                                                                                                                                                                                                                                                                                                                                                                                                                                                                                                                                                                                                                                                                                                                                                                                                                                                                                                                                                                                                                                                                                                                                                                                                                                                                                                                                                                                                                                                                           | R        | S        | F        | D        | Glass      |
| 797         | 50 0200       | 549145 | 8946498 | Bi-granite        | Grillb         | Sand(A)         | 100        | YG    | soaces Bi-grann                                                                                                                                                                                                                                                                                                                                                                                                                                                                                                                                                                                                                                                                                                                                                                                                                                                                                                                                                                                                                                                                                                                                                                                                                                                                                                                                                                                                                                                                                                                                                                                                                                                                                                                                                                                                                                                                                                                                                                                                                                                                                                                | F        | S        | F        | W        | Glass      |
| 798         | 50 0300       | 549145 | 8946598 | 1                 | Grillb         | В               | 100        | В     | shrusty-16                                                                                                                                                                                                                                                                                                                                                                                                                                                                                                                                                                                                                                                                                                                                                                                                                                                                                                                                                                                                                                                                                                                                                                                                                                                                                                                                                                                                                                                                                                                                                                                                                                                                                                                                                                                                                                                                                                                                                                                                                                                                                                                     | F        | C        | F        | D        | Glass      |
| 799         | 50 0400       | 549145 | 8946698 |                   | Grillb         | В               | 100        | В     |                                                                                                                                                                                                                                                                                                                                                                                                                                                                                                                                                                                                                                                                                                                                                                                                                                                                                                                                                                                                                                                                                                                                                                                                                                                                                                                                                                                                                                                                                                                                                                                                                                                                                                                                                                                                                                                                                                                                                                                                                                                                                                                                | F        | C        | F        | D        | 2          |
| 800         | 50 0500       | 549145 | 8946798 | 1                 |                | Sand(A)         | 100        | В     | nimmu-iel assocas                                                                                                                                                                                                                                                                                                                                                                                                                                                                                                                                                                                                                                                                                                                                                                                                                                                                                                                                                                                                                                                                                                                                                                                                                                                                                                                                                                                                                                                                                                                                                                                                                                                                                                                                                                                                                                                                                                                                                                                                                                                                                                              | М        | S        | F        | D        | Glass      |