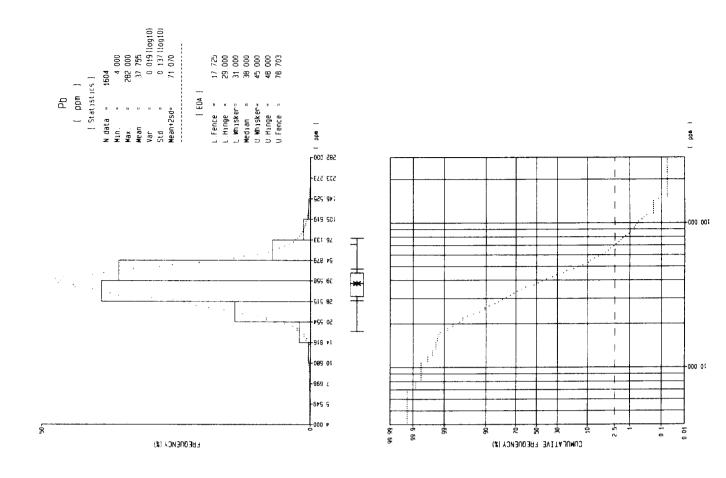

Sample List for Soil Geochemistry

| Ser.<br>No. | Sample<br>No. | Coord  | linates | Rock Name         | Geolo.<br>Unit | Horizon of Soil | Depth (cm) | Color | Soil Profile (cm) 100                                                                                                                                                                                                                                                                                                                                                                                                                                                                                                                                                                                                                                                                                                                                                                                                                                                                                                                                                                                                                                                                                                                                                                                                                                                                                                                                                                                                                                                                                                                                                                                                                                                                                                                                                                                                                                                                                                                                                                                                                                                                                                          | G.<br>*1 | S.<br>*2 | T.<br>*3 | H.<br>*4 | Vegetation |
|-------------|---------------|--------|---------|-------------------|----------------|-----------------|------------|-------|--------------------------------------------------------------------------------------------------------------------------------------------------------------------------------------------------------------------------------------------------------------------------------------------------------------------------------------------------------------------------------------------------------------------------------------------------------------------------------------------------------------------------------------------------------------------------------------------------------------------------------------------------------------------------------------------------------------------------------------------------------------------------------------------------------------------------------------------------------------------------------------------------------------------------------------------------------------------------------------------------------------------------------------------------------------------------------------------------------------------------------------------------------------------------------------------------------------------------------------------------------------------------------------------------------------------------------------------------------------------------------------------------------------------------------------------------------------------------------------------------------------------------------------------------------------------------------------------------------------------------------------------------------------------------------------------------------------------------------------------------------------------------------------------------------------------------------------------------------------------------------------------------------------------------------------------------------------------------------------------------------------------------------------------------------------------------------------------------------------------------------|----------|----------|----------|----------|------------|
| 741         | C12 30 3800   | 548745 | 9850098 | Bi-granite        | Grillb         | AB              | 100        | YB    | /III                                                                                                                                                                                                                                                                                                                                                                                                                                                                                                                                                                                                                                                                                                                                                                                                                                                                                                                                                                                                                                                                                                                                                                                                                                                                                                                                                                                                                                                                                                                                                                                                                                                                                                                                                                                                                                                                                                                                                                                                                                                                                                                           | R        | S        | M        | D        | Primary    |
| 742         | 30 3900       | 548745 | 9850198 | Bi-granite        | Grillb         | AB              | 100        | В     | 2110                                                                                                                                                                                                                                                                                                                                                                                                                                                                                                                                                                                                                                                                                                                                                                                                                                                                                                                                                                                                                                                                                                                                                                                                                                                                                                                                                                                                                                                                                                                                                                                                                                                                                                                                                                                                                                                                                                                                                                                                                                                                                                                           | R        | S        | M        | D        | Primary    |
| 743         | 30 4000       | 548745 | 9850298 | Bi-granite        | Grillb         | В               | 100        | Y     | MOSTS AND IN                                                                                                                                                                                                                                                                                                                                                                                                                                                                                                                                                                                                                                                                                                                                                                                                                                                                                                                                                                                                                                                                                                                                                                                                                                                                                                                                                                                                                                                                                                                                                                                                                                                                                                                                                                                                                                                                                                                                                                                                                                                                                                                   | R        | S        | M        | D        | Primary    |
| 744         | 30 4100       | 548745 | 9850398 | Bi-granite        | Grillb         | В               | 100        | YB    | olini                                                                                                                                                                                                                                                                                                                                                                                                                                                                                                                                                                                                                                                                                                                                                                                                                                                                                                                                                                                                                                                                                                                                                                                                                                                                                                                                                                                                                                                                                                                                                                                                                                                                                                                                                                                                                                                                                                                                                                                                                                                                                                                          | R        | S        | M        | D        | Primary    |
| 745         | 30 4200       | 548745 | 9850498 | Bi-granite        | Grillb         | ВВ              | 100        | YB    | D 10                                                                                                                                                                                                                                                                                                                                                                                                                                                                                                                                                                                                                                                                                                                                                                                                                                                                                                                                                                                                                                                                                                                                                                                                                                                                                                                                                                                                                                                                                                                                                                                                                                                                                                                                                                                                                                                                                                                                                                                                                                                                                                                           | R        | S        | M        | D        | Primary    |
| 746         | 30 4300       | 548745 | 9850598 | Bi-granite        | Grillb         | В               | 100        | YB    | Att.                                                                                                                                                                                                                                                                                                                                                                                                                                                                                                                                                                                                                                                                                                                                                                                                                                                                                                                                                                                                                                                                                                                                                                                                                                                                                                                                                                                                                                                                                                                                                                                                                                                                                                                                                                                                                                                                                                                                                                                                                                                                                                                           | R        | S        | M        | D        | Primary    |
| 747         | 30 4400       | 548745 | 9850698 | Bi-granite        | Grillb         | В               | 100        | YB    | iin.                                                                                                                                                                                                                                                                                                                                                                                                                                                                                                                                                                                                                                                                                                                                                                                                                                                                                                                                                                                                                                                                                                                                                                                                                                                                                                                                                                                                                                                                                                                                                                                                                                                                                                                                                                                                                                                                                                                                                                                                                                                                                                                           | R        | S        | F        | D        | Primary    |
| 748         | 30 4500       | 548745 | 9850798 | Bi-granite        | Grillb         | В               | 100        | YB    | phinstr                                                                                                                                                                                                                                                                                                                                                                                                                                                                                                                                                                                                                                                                                                                                                                                                                                                                                                                                                                                                                                                                                                                                                                                                                                                                                                                                                                                                                                                                                                                                                                                                                                                                                                                                                                                                                                                                                                                                                                                                                                                                                                                        | R        | S        | F        | D        | Primary    |
| 749         | C12 40 0000   | 548945 | 8946298 | Bi-granite        | Grillb         | 8B              | 100        | YB    | Diguity-10                                                                                                                                                                                                                                                                                                                                                                                                                                                                                                                                                                                                                                                                                                                                                                                                                                                                                                                                                                                                                                                                                                                                                                                                                                                                                                                                                                                                                                                                                                                                                                                                                                                                                                                                                                                                                                                                                                                                                                                                                                                                                                                     | R        | S        | M        | D        | Secondary  |
| 750         | 40 0100       | 548945 | 8946398 | Bi-granite        | Grillb         | В               | 100        | RB    |                                                                                                                                                                                                                                                                                                                                                                                                                                                                                                                                                                                                                                                                                                                                                                                                                                                                                                                                                                                                                                                                                                                                                                                                                                                                                                                                                                                                                                                                                                                                                                                                                                                                                                                                                                                                                                                                                                                                                                                                                                                                                                                                | R        | S        | S        | D        | Secondary  |
| 751         | 40 0200       | 548945 | 8946498 | Bi-granite        | Grillb         | 8B              | 100        | RB    |                                                                                                                                                                                                                                                                                                                                                                                                                                                                                                                                                                                                                                                                                                                                                                                                                                                                                                                                                                                                                                                                                                                                                                                                                                                                                                                                                                                                                                                                                                                                                                                                                                                                                                                                                                                                                                                                                                                                                                                                                                                                                                                                | R        | C        | S        | D        | Secondary  |
| 752         | 40 0300       | 548945 | 8946598 | Bi-granite        | Grillb         | В               | 100        | RB    | -grante                                                                                                                                                                                                                                                                                                                                                                                                                                                                                                                                                                                                                                                                                                                                                                                                                                                                                                                                                                                                                                                                                                                                                                                                                                                                                                                                                                                                                                                                                                                                                                                                                                                                                                                                                                                                                                                                                                                                                                                                                                                                                                                        | R        | C        | F        | D        | Secondary  |
| 753         | 40 0400       | 548945 | 8946698 | Bi-granite        | Grillb         | В               | 100        | RB    | n-granite                                                                                                                                                                                                                                                                                                                                                                                                                                                                                                                                                                                                                                                                                                                                                                                                                                                                                                                                                                                                                                                                                                                                                                                                                                                                                                                                                                                                                                                                                                                                                                                                                                                                                                                                                                                                                                                                                                                                                                                                                                                                                                                      | R        | C        | F        | D        | Secondary  |
| 754         | 40 0500       | 548945 | 8946798 | Bi-granite        | Grillb         | В               | 100        | RB    | stitte) s                                                                                                                                                                                                                                                                                                                                                                                                                                                                                                                                                                                                                                                                                                                                                                                                                                                                                                                                                                                                                                                                                                                                                                                                                                                                                                                                                                                                                                                                                                                                                                                                                                                                                                                                                                                                                                                                                                                                                                                                                                                                                                                      | R        | C        | F        | D        | Secondary  |
| 755         | 40 0600       | 548945 | 8946898 | Bi-granite        | Grillb         | В               | 100        | RR    | principa-le                                                                                                                                                                                                                                                                                                                                                                                                                                                                                                                                                                                                                                                                                                                                                                                                                                                                                                                                                                                                                                                                                                                                                                                                                                                                                                                                                                                                                                                                                                                                                                                                                                                                                                                                                                                                                                                                                                                                                                                                                                                                                                                    | R        | C        | F        | D        | Secondary  |
| 756         | 40 0700       | 548945 | 8946998 | Bi-granite        | Grillb         | В               | 100        | YB    | granite                                                                                                                                                                                                                                                                                                                                                                                                                                                                                                                                                                                                                                                                                                                                                                                                                                                                                                                                                                                                                                                                                                                                                                                                                                                                                                                                                                                                                                                                                                                                                                                                                                                                                                                                                                                                                                                                                                                                                                                                                                                                                                                        | M        | C        | F        | D        | Secondary  |
| 757         | 40 0800       | 548945 | 8947098 | Bi-granite        | Grillb         | В               | 100        | YB    | oliones                                                                                                                                                                                                                                                                                                                                                                                                                                                                                                                                                                                                                                                                                                                                                                                                                                                                                                                                                                                                                                                                                                                                                                                                                                                                                                                                                                                                                                                                                                                                                                                                                                                                                                                                                                                                                                                                                                                                                                                                                                                                                                                        | F        | С        | F        | D        | Secondary  |
| 758         | 40 0900       | 548945 | 8947198 | Bi-granite        | Grillb         | В               | 100        | YB    | diang                                                                                                                                                                                                                                                                                                                                                                                                                                                                                                                                                                                                                                                                                                                                                                                                                                                                                                                                                                                                                                                                                                                                                                                                                                                                                                                                                                                                                                                                                                                                                                                                                                                                                                                                                                                                                                                                                                                                                                                                                                                                                                                          | F        | С        | F        | D        | Secondary  |
| 759         | 40 1000       | 548945 | 8947298 | Bi-granite        | Grillb         | В               | 100        | YB    |                                                                                                                                                                                                                                                                                                                                                                                                                                                                                                                                                                                                                                                                                                                                                                                                                                                                                                                                                                                                                                                                                                                                                                                                                                                                                                                                                                                                                                                                                                                                                                                                                                                                                                                                                                                                                                                                                                                                                                                                                                                                                                                                | M        | S        | S        | D        | Secondary  |
| 760         | 40 1100       | 548945 | 8947398 | Bi-granite        | Grillb         | В               | 100        | YB    | s laws                                                                                                                                                                                                                                                                                                                                                                                                                                                                                                                                                                                                                                                                                                                                                                                                                                                                                                                                                                                                                                                                                                                                                                                                                                                                                                                                                                                                                                                                                                                                                                                                                                                                                                                                                                                                                                                                                                                                                                                                                                                                                                                         | F        | С        | M        | D        | Secondary  |
| 761         | 40 1200       | 548945 | 8947498 | Bi-granite        | Grillb         | В               | 100        | RB    | Hinagy-H                                                                                                                                                                                                                                                                                                                                                                                                                                                                                                                                                                                                                                                                                                                                                                                                                                                                                                                                                                                                                                                                                                                                                                                                                                                                                                                                                                                                                                                                                                                                                                                                                                                                                                                                                                                                                                                                                                                                                                                                                                                                                                                       | M        | C        | M        | D        | Secondary  |
| 762         | 40 1300       | 548945 | 8947598 | Bi-granite        | Grillb         | В               | 100        | YB    | olnoig-li                                                                                                                                                                                                                                                                                                                                                                                                                                                                                                                                                                                                                                                                                                                                                                                                                                                                                                                                                                                                                                                                                                                                                                                                                                                                                                                                                                                                                                                                                                                                                                                                                                                                                                                                                                                                                                                                                                                                                                                                                                                                                                                      | F        | C        | M        | D        | Secondary  |
| 763         | 40 1400       | 548945 | 8947698 | Bi-granite        | Grillb         | В               | 100        | YB    | 6 Isiyul0                                                                                                                                                                                                                                                                                                                                                                                                                                                                                                                                                                                                                                                                                                                                                                                                                                                                                                                                                                                                                                                                                                                                                                                                                                                                                                                                                                                                                                                                                                                                                                                                                                                                                                                                                                                                                                                                                                                                                                                                                                                                                                                      | F        | C        | M        | D        | Secondary  |
| 1764        | 40 1500       | 548945 | 8947798 | Bi-granite        | Grillb         | В               | 100        | YR    | Structg-(6                                                                                                                                                                                                                                                                                                                                                                                                                                                                                                                                                                                                                                                                                                                                                                                                                                                                                                                                                                                                                                                                                                                                                                                                                                                                                                                                                                                                                                                                                                                                                                                                                                                                                                                                                                                                                                                                                                                                                                                                                                                                                                                     | M        | S        | M        | D        | Secondary  |
| 765         | 40 1600       | 548945 | 8947898 | Bi-granite        | Grillb         | В               | 100        | Y     | ransiy-it                                                                                                                                                                                                                                                                                                                                                                                                                                                                                                                                                                                                                                                                                                                                                                                                                                                                                                                                                                                                                                                                                                                                                                                                                                                                                                                                                                                                                                                                                                                                                                                                                                                                                                                                                                                                                                                                                                                                                                                                                                                                                                                      | R        | S        | F        | D        | Secondary  |
| 766         | 40 1700       | 548945 | 8947998 | Alluvial deposits | Qa             | Sand(A)         | 100        | YR    | 8946598 Bi-graniti                                                                                                                                                                                                                                                                                                                                                                                                                                                                                                                                                                                                                                                                                                                                                                                                                                                                                                                                                                                                                                                                                                                                                                                                                                                                                                                                                                                                                                                                                                                                                                                                                                                                                                                                                                                                                                                                                                                                                                                                                                                                                                             | F        | S        | F        | D        | ? 0        |
| 767         | 40 1800       | 548945 | 8948098 | Alluvial deposits | Qa             | Sand(A)         | 100        | YR    | 8946698 Brg anna                                                                                                                                                                                                                                                                                                                                                                                                                                                                                                                                                                                                                                                                                                                                                                                                                                                                                                                                                                                                                                                                                                                                                                                                                                                                                                                                                                                                                                                                                                                                                                                                                                                                                                                                                                                                                                                                                                                                                                                                                                                                                                               | F        | S        | M        | D        | ?          |
| 768         | 40 1900       | 548945 | 8948198 | Bi-granite        | Grillb         | В               | 100        | RB    | Minusp-18                                                                                                                                                                                                                                                                                                                                                                                                                                                                                                                                                                                                                                                                                                                                                                                                                                                                                                                                                                                                                                                                                                                                                                                                                                                                                                                                                                                                                                                                                                                                                                                                                                                                                                                                                                                                                                                                                                                                                                                                                                                                                                                      | R        | C        | F        | D        | Secondary  |
| 1769        | 40 2000       | 548945 | 8948298 | Bi-granite        | Grillb         | В               | 100        | Ϋ́Β   | streetg-ië                                                                                                                                                                                                                                                                                                                                                                                                                                                                                                                                                                                                                                                                                                                                                                                                                                                                                                                                                                                                                                                                                                                                                                                                                                                                                                                                                                                                                                                                                                                                                                                                                                                                                                                                                                                                                                                                                                                                                                                                                                                                                                                     | R        | C        | M        | D        | Secondary  |
| 1770        | 40 2100       | 548945 | 8948398 | Bi-granite        | Grillb         | В               | 100        | YB    | di-granit                                                                                                                                                                                                                                                                                                                                                                                                                                                                                                                                                                                                                                                                                                                                                                                                                                                                                                                                                                                                                                                                                                                                                                                                                                                                                                                                                                                                                                                                                                                                                                                                                                                                                                                                                                                                                                                                                                                                                                                                                                                                                                                      | F        | C        | M        | D        | Secondary  |
| 1771        | 40 2200       | 548945 | 8948498 | Bi-granite        | Grillb         | В               | 100        | YB    | oinery-ié                                                                                                                                                                                                                                                                                                                                                                                                                                                                                                                                                                                                                                                                                                                                                                                                                                                                                                                                                                                                                                                                                                                                                                                                                                                                                                                                                                                                                                                                                                                                                                                                                                                                                                                                                                                                                                                                                                                                                                                                                                                                                                                      | D        | C        | F        | D        | Secondary  |
| 1772        | 40 2300       | 548945 | 8948598 | Bi-granite        | Grillb         | В               | 100        | YB    | Miners-                                                                                                                                                                                                                                                                                                                                                                                                                                                                                                                                                                                                                                                                                                                                                                                                                                                                                                                                                                                                                                                                                                                                                                                                                                                                                                                                                                                                                                                                                                                                                                                                                                                                                                                                                                                                                                                                                                                                                                                                                                                                                                                        | R        | C        | F        | D        | Secondary  |
| 1773        | 40 2400       | 548945 | 8948698 | Bi-granite        | Grillb         | В               | 100        | YB    | dines                                                                                                                                                                                                                                                                                                                                                                                                                                                                                                                                                                                                                                                                                                                                                                                                                                                                                                                                                                                                                                                                                                                                                                                                                                                                                                                                                                                                                                                                                                                                                                                                                                                                                                                                                                                                                                                                                                                                                                                                                                                                                                                          | R        | C        | F        | D        | Secondary  |
| 1774        | 40 2500       | 548945 | 8948798 | Bi-granite        | Grillb         | В               | 100        | RB    | dinaty                                                                                                                                                                                                                                                                                                                                                                                                                                                                                                                                                                                                                                                                                                                                                                                                                                                                                                                                                                                                                                                                                                                                                                                                                                                                                                                                                                                                                                                                                                                                                                                                                                                                                                                                                                                                                                                                                                                                                                                                                                                                                                                         | R        | C        | F        | D        | Glass      |
| 1775        | 40 2600       | 548945 | 8948898 | Bi-granite        | Grillb         | В               | 100        | RB    | timnig-th                                                                                                                                                                                                                                                                                                                                                                                                                                                                                                                                                                                                                                                                                                                                                                                                                                                                                                                                                                                                                                                                                                                                                                                                                                                                                                                                                                                                                                                                                                                                                                                                                                                                                                                                                                                                                                                                                                                                                                                                                                                                                                                      | R        | C        | F        | D        | Secondary  |
| 1776        | 40 2700       | 548945 | 8948998 | Alluvial deposits | Qa             | Sand(A)         | 100        | YR    | 8947598 Hi-granit                                                                                                                                                                                                                                                                                                                                                                                                                                                                                                                                                                                                                                                                                                                                                                                                                                                                                                                                                                                                                                                                                                                                                                                                                                                                                                                                                                                                                                                                                                                                                                                                                                                                                                                                                                                                                                                                                                                                                                                                                                                                                                              | M        | S        | M        | D        | ?          |
| 1777        | 40 2800       | 548945 | 8949098 | Alluvial deposits | Qa             | Sand(A)         | 100        | YR    | 8947698 Bi-grann                                                                                                                                                                                                                                                                                                                                                                                                                                                                                                                                                                                                                                                                                                                                                                                                                                                                                                                                                                                                                                                                                                                                                                                                                                                                                                                                                                                                                                                                                                                                                                                                                                                                                                                                                                                                                                                                                                                                                                                                                                                                                                               | R        | S        | M        | W        | ?          |
| 1778        | 40 2900       | 548945 | 8949198 | Bi-granite        | Grillb         | В               | 100        | R     | Ultr                                                                                                                                                                                                                                                                                                                                                                                                                                                                                                                                                                                                                                                                                                                                                                                                                                                                                                                                                                                                                                                                                                                                                                                                                                                                                                                                                                                                                                                                                                                                                                                                                                                                                                                                                                                                                                                                                                                                                                                                                                                                                                                           | R        | C        | S        | D        | Secondary  |
| 1779        | 40 3000       | 548945 | 8949298 | Bi-granite        | Grillb         | В               | 100        | RB    | simeng-16                                                                                                                                                                                                                                                                                                                                                                                                                                                                                                                                                                                                                                                                                                                                                                                                                                                                                                                                                                                                                                                                                                                                                                                                                                                                                                                                                                                                                                                                                                                                                                                                                                                                                                                                                                                                                                                                                                                                                                                                                                                                                                                      | R        | C        | M        | D        | Secondary  |
| 780         | 40 3100       | 548945 | 8949398 | Bi-granite        | Grillb         | В               | 100        | RB    | h lawul/                                                                                                                                                                                                                                                                                                                                                                                                                                                                                                                                                                                                                                                                                                                                                                                                                                                                                                                                                                                                                                                                                                                                                                                                                                                                                                                                                                                                                                                                                                                                                                                                                                                                                                                                                                                                                                                                                                                                                                                                                                                                                                                       | R        | C        | F        | D        | Secondary  |
| 781         | 40 3200       | 548945 | 8949498 | Bi-granite        | Grillb         | В               | 100        | RB    | offeng-4                                                                                                                                                                                                                                                                                                                                                                                                                                                                                                                                                                                                                                                                                                                                                                                                                                                                                                                                                                                                                                                                                                                                                                                                                                                                                                                                                                                                                                                                                                                                                                                                                                                                                                                                                                                                                                                                                                                                                                                                                                                                                                                       | R        | C        | F        | D        | Secondary  |
| 782         | 40 3300       | 548945 | 8949598 | Bi-granite        | Grillb         | В               | 100        | RB    | January-4                                                                                                                                                                                                                                                                                                                                                                                                                                                                                                                                                                                                                                                                                                                                                                                                                                                                                                                                                                                                                                                                                                                                                                                                                                                                                                                                                                                                                                                                                                                                                                                                                                                                                                                                                                                                                                                                                                                                                                                                                                                                                                                      | R        | C        | F        | D        | Secondary  |
| 1783        | 40 3400       | 548945 | 8949698 | Bi-granite        | Grillb         | В               | 100        | R     |                                                                                                                                                                                                                                                                                                                                                                                                                                                                                                                                                                                                                                                                                                                                                                                                                                                                                                                                                                                                                                                                                                                                                                                                                                                                                                                                                                                                                                                                                                                                                                                                                                                                                                                                                                                                                                                                                                                                                                                                                                                                                                                                | R        | C        | M        | D        | Secondary  |
| 1784        | 40 3500       | 548945 | 8949798 | Bi-granite        | Grillb         | В               | 100        | R     | 0000844                                                                                                                                                                                                                                                                                                                                                                                                                                                                                                                                                                                                                                                                                                                                                                                                                                                                                                                                                                                                                                                                                                                                                                                                                                                                                                                                                                                                                                                                                                                                                                                                                                                                                                                                                                                                                                                                                                                                                                                                                                                                                                                        | R        | C        | M        | D        | Secondary  |
| 785         | 40 3600       | 548945 | 8949898 | Bi-granite        | Grillb         | В               | 100        | R     | DEFECTION OF THE PERSON OF THE | R        | C        | M        | D        | Secondary  |
| 1786        | 40 3700       | 548945 | 8949998 | Bi-granite        | Grillb         | В               | 100        | R     | NAUTO-AL                                                                                                                                                                                                                                                                                                                                                                                                                                                                                                                                                                                                                                                                                                                                                                                                                                                                                                                                                                                                                                                                                                                                                                                                                                                                                                                                                                                                                                                                                                                                                                                                                                                                                                                                                                                                                                                                                                                                                                                                                                                                                                                       | R        | C        | M        | D        | Secondary  |
| 1787        | 40 3800       | 548945 | 8950098 | Bi-granite        | Grillb         | В               | 100        | RB    | Finera-li                                                                                                                                                                                                                                                                                                                                                                                                                                                                                                                                                                                                                                                                                                                                                                                                                                                                                                                                                                                                                                                                                                                                                                                                                                                                                                                                                                                                                                                                                                                                                                                                                                                                                                                                                                                                                                                                                                                                                                                                                                                                                                                      | F        | C        | M        | D        | Secondary  |
| 1788        | 40 3900       | 548945 | 8950198 | Bi-granite        | Grillb         | В               | 100        | R     | Dinary and S                                                                                                                                                                                                                                                                                                                                                                                                                                                                                                                                                                                                                                                                                                                                                                                                                                                                                                                                                                                                                                                                                                                                                                                                                                                                                                                                                                                                                                                                                                                                                                                                                                                                                                                                                                                                                                                                                                                                                                                                                                                                                                                   | R        | C        | F        | D        | Secondary  |
| 789         | 40 4000       | 548945 | 8950298 | Bi-granite        | Grillb         | В               | 100        | RB    |                                                                                                                                                                                                                                                                                                                                                                                                                                                                                                                                                                                                                                                                                                                                                                                                                                                                                                                                                                                                                                                                                                                                                                                                                                                                                                                                                                                                                                                                                                                                                                                                                                                                                                                                                                                                                                                                                                                                                                                                                                                                                                                                | R        | S        | F        | D        | Primary    |
| 790         | 40 4100       | 548945 | 8950398 | Bi-granite        | Grillb         | ∃ B             | 100        | RB    |                                                                                                                                                                                                                                                                                                                                                                                                                                                                                                                                                                                                                                                                                                                                                                                                                                                                                                                                                                                                                                                                                                                                                                                                                                                                                                                                                                                                                                                                                                                                                                                                                                                                                                                                                                                                                                                                                                                                                                                                                                                                                                                                | R        | C        | F        | D        | Primary    |
| 791         | 40 4200       | 548945 | 8950498 | Bi-granite        | Grillb         | В               | 100        | R     |                                                                                                                                                                                                                                                                                                                                                                                                                                                                                                                                                                                                                                                                                                                                                                                                                                                                                                                                                                                                                                                                                                                                                                                                                                                                                                                                                                                                                                                                                                                                                                                                                                                                                                                                                                                                                                                                                                                                                                                                                                                                                                                                | R        | C        | F        | D        | Primary    |
| 792         | 40 4300       | 548945 | 8950598 | Bi-granite        | Grillb         | В               | 100        | R     | o laivullai                                                                                                                                                                                                                                                                                                                                                                                                                                                                                                                                                                                                                                                                                                                                                                                                                                                                                                                                                                                                                                                                                                                                                                                                                                                                                                                                                                                                                                                                                                                                                                                                                                                                                                                                                                                                                                                                                                                                                                                                                                                                                                                    | R        | C        | F        | D        | Primary    |
| 793         | 40 4400       | 548945 | 8950698 | Bi-granite        | Grillb         | В               | 100        | RB    |                                                                                                                                                                                                                                                                                                                                                                                                                                                                                                                                                                                                                                                                                                                                                                                                                                                                                                                                                                                                                                                                                                                                                                                                                                                                                                                                                                                                                                                                                                                                                                                                                                                                                                                                                                                                                                                                                                                                                                                                                                                                                                                                | R        | C        | F        | D        | Primary    |
| 794         | 40 4500       | 548945 | 8950798 | Bi-granite        | Grillb         | В               | 100        | RB    |                                                                                                                                                                                                                                                                                                                                                                                                                                                                                                                                                                                                                                                                                                                                                                                                                                                                                                                                                                                                                                                                                                                                                                                                                                                                                                                                                                                                                                                                                                                                                                                                                                                                                                                                                                                                                                                                                                                                                                                                                                                                                                                                | R        | C        | F        | D        | Primary    |
|             | C12 50 0000   | 549145 | 8946298 |                   | Grillb         | В               | 100        | YB    |                                                                                                                                                                                                                                                                                                                                                                                                                                                                                                                                                                                                                                                                                                                                                                                                                                                                                                                                                                                                                                                                                                                                                                                                                                                                                                                                                                                                                                                                                                                                                                                                                                                                                                                                                                                                                                                                                                                                                                                                                                                                                                                                | F        | C        | F        | D        | Glass      |
| 796         | 50 0100       | 549145 | 8946398 |                   | Qa             | В               | 100        | YB    | dina                                                                                                                                                                                                                                                                                                                                                                                                                                                                                                                                                                                                                                                                                                                                                                                                                                                                                                                                                                                                                                                                                                                                                                                                                                                                                                                                                                                                                                                                                                                                                                                                                                                                                                                                                                                                                                                                                                                                                                                                                                                                                                                           | R        | S        | F        | D        | Glass      |
| 797         | 50 0200       | 549145 | 8946498 | Bi-granite        | Grillb         | Sand(A)         | 100        | YG    | soaces Bi-grann                                                                                                                                                                                                                                                                                                                                                                                                                                                                                                                                                                                                                                                                                                                                                                                                                                                                                                                                                                                                                                                                                                                                                                                                                                                                                                                                                                                                                                                                                                                                                                                                                                                                                                                                                                                                                                                                                                                                                                                                                                                                                                                | F        | S        | F        | W        | Glass      |
| 798         | 50 0300       | 549145 | 8946598 | 1                 | Grillb         | В               | 100        | В     | shrusty-16                                                                                                                                                                                                                                                                                                                                                                                                                                                                                                                                                                                                                                                                                                                                                                                                                                                                                                                                                                                                                                                                                                                                                                                                                                                                                                                                                                                                                                                                                                                                                                                                                                                                                                                                                                                                                                                                                                                                                                                                                                                                                                                     | F        | C        | F        | D        | Glass      |
| 799         | 50 0400       | 549145 | 8946698 |                   | Grillb         | В               | 100        | В     |                                                                                                                                                                                                                                                                                                                                                                                                                                                                                                                                                                                                                                                                                                                                                                                                                                                                                                                                                                                                                                                                                                                                                                                                                                                                                                                                                                                                                                                                                                                                                                                                                                                                                                                                                                                                                                                                                                                                                                                                                                                                                                                                | F        | C        | F        | D        | 2          |
| 800         | 50 0500       | 549145 | 8946798 | 1                 |                | Sand(A)         | 100        | В     | nimmu-iel assocas                                                                                                                                                                                                                                                                                                                                                                                                                                                                                                                                                                                                                                                                                                                                                                                                                                                                                                                                                                                                                                                                                                                                                                                                                                                                                                                                                                                                                                                                                                                                                                                                                                                                                                                                                                                                                                                                                                                                                                                                                                                                                                              | М        | S        | F        | D        | Glass      |