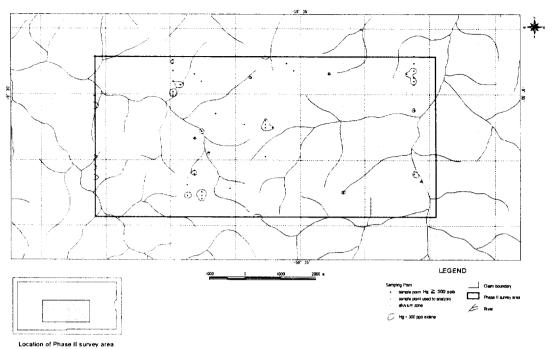

Sample List for Soil Geochemistry

| Ser.<br>No. | Sample<br>No. | Coord  | linates | Rock Name         | Geolo.<br>Unit | Horizon of Soil | Depth (cm) | Color | Soil Profile (cm) 100                                                                                                                                                                                                                                                                                                                                                                                                                                                                                                                                                                                                                                                                                                                                                                                                                                                                                                                                                                                                                                                                                                                                                                                                                                                                                                                                                                                                                                                                                                                                                                                                                                                                                                                                                                                                                                                                                                                                                                                                                                                                                                          | G.<br>*1 | S.<br>*2 | T.<br>*3 | H.<br>*4 | Vegetation |
|-------------|---------------|--------|---------|-------------------|----------------|-----------------|------------|-------|--------------------------------------------------------------------------------------------------------------------------------------------------------------------------------------------------------------------------------------------------------------------------------------------------------------------------------------------------------------------------------------------------------------------------------------------------------------------------------------------------------------------------------------------------------------------------------------------------------------------------------------------------------------------------------------------------------------------------------------------------------------------------------------------------------------------------------------------------------------------------------------------------------------------------------------------------------------------------------------------------------------------------------------------------------------------------------------------------------------------------------------------------------------------------------------------------------------------------------------------------------------------------------------------------------------------------------------------------------------------------------------------------------------------------------------------------------------------------------------------------------------------------------------------------------------------------------------------------------------------------------------------------------------------------------------------------------------------------------------------------------------------------------------------------------------------------------------------------------------------------------------------------------------------------------------------------------------------------------------------------------------------------------------------------------------------------------------------------------------------------------|----------|----------|----------|----------|------------|
| 741         | C12 30 3800   | 548745 | 9850098 | Bi-granite        | Grillb         | AB              | 100        | YB    | /III                                                                                                                                                                                                                                                                                                                                                                                                                                                                                                                                                                                                                                                                                                                                                                                                                                                                                                                                                                                                                                                                                                                                                                                                                                                                                                                                                                                                                                                                                                                                                                                                                                                                                                                                                                                                                                                                                                                                                                                                                                                                                                                           | R        | S        | M        | D        | Primary    |
| 742         | 30 3900       | 548745 | 9850198 | Bi-granite        | Grillb         | AB              | 100        | В     | 2110                                                                                                                                                                                                                                                                                                                                                                                                                                                                                                                                                                                                                                                                                                                                                                                                                                                                                                                                                                                                                                                                                                                                                                                                                                                                                                                                                                                                                                                                                                                                                                                                                                                                                                                                                                                                                                                                                                                                                                                                                                                                                                                           | R        | S        | M        | D        | Primary    |
| 743         | 30 4000       | 548745 | 9850298 | Bi-granite        | Grillb         | В               | 100        | Y     | MOSTS AND IN                                                                                                                                                                                                                                                                                                                                                                                                                                                                                                                                                                                                                                                                                                                                                                                                                                                                                                                                                                                                                                                                                                                                                                                                                                                                                                                                                                                                                                                                                                                                                                                                                                                                                                                                                                                                                                                                                                                                                                                                                                                                                                                   | R        | S        | M        | D        | Primary    |
| 744         | 30 4100       | 548745 | 9850398 | Bi-granite        | Grillb         | В               | 100        | YB    | olini                                                                                                                                                                                                                                                                                                                                                                                                                                                                                                                                                                                                                                                                                                                                                                                                                                                                                                                                                                                                                                                                                                                                                                                                                                                                                                                                                                                                                                                                                                                                                                                                                                                                                                                                                                                                                                                                                                                                                                                                                                                                                                                          | R        | S        | M        | D        | Primary    |
| 745         | 30 4200       | 548745 | 9850498 | Bi-granite        | Grillb         | ВВ              | 100        | YB    | D 10                                                                                                                                                                                                                                                                                                                                                                                                                                                                                                                                                                                                                                                                                                                                                                                                                                                                                                                                                                                                                                                                                                                                                                                                                                                                                                                                                                                                                                                                                                                                                                                                                                                                                                                                                                                                                                                                                                                                                                                                                                                                                                                           | R        | S        | M        | D        | Primary    |
| 746         | 30 4300       | 548745 | 9850598 | Bi-granite        | Grillb         | В               | 100        | YB    | Att.                                                                                                                                                                                                                                                                                                                                                                                                                                                                                                                                                                                                                                                                                                                                                                                                                                                                                                                                                                                                                                                                                                                                                                                                                                                                                                                                                                                                                                                                                                                                                                                                                                                                                                                                                                                                                                                                                                                                                                                                                                                                                                                           | R        | S        | M        | D        | Primary    |
| 747         | 30 4400       | 548745 | 9850698 | Bi-granite        | Grillb         | В               | 100        | YB    | iin.                                                                                                                                                                                                                                                                                                                                                                                                                                                                                                                                                                                                                                                                                                                                                                                                                                                                                                                                                                                                                                                                                                                                                                                                                                                                                                                                                                                                                                                                                                                                                                                                                                                                                                                                                                                                                                                                                                                                                                                                                                                                                                                           | R        | S        | F        | D        | Primary    |
| 748         | 30 4500       | 548745 | 9850798 | Bi-granite        | Grillb         | В               | 100        | YB    | phinstr                                                                                                                                                                                                                                                                                                                                                                                                                                                                                                                                                                                                                                                                                                                                                                                                                                                                                                                                                                                                                                                                                                                                                                                                                                                                                                                                                                                                                                                                                                                                                                                                                                                                                                                                                                                                                                                                                                                                                                                                                                                                                                                        | R        | S        | F        | D        | Primary    |
| 749         | C12 40 0000   | 548945 | 8946298 | Bi-granite        | Grillb         | 8B              | 100        | YB    | Diguity-10                                                                                                                                                                                                                                                                                                                                                                                                                                                                                                                                                                                                                                                                                                                                                                                                                                                                                                                                                                                                                                                                                                                                                                                                                                                                                                                                                                                                                                                                                                                                                                                                                                                                                                                                                                                                                                                                                                                                                                                                                                                                                                                     | R        | S        | M        | D        | Secondary  |
| 750         | 40 0100       | 548945 | 8946398 | Bi-granite        | Grillb         | В               | 100        | RB    |                                                                                                                                                                                                                                                                                                                                                                                                                                                                                                                                                                                                                                                                                                                                                                                                                                                                                                                                                                                                                                                                                                                                                                                                                                                                                                                                                                                                                                                                                                                                                                                                                                                                                                                                                                                                                                                                                                                                                                                                                                                                                                                                | R        | S        | S        | D        | Secondary  |
| 751         | 40 0200       | 548945 | 8946498 | Bi-granite        | Grillb         | 8B              | 100        | RB    |                                                                                                                                                                                                                                                                                                                                                                                                                                                                                                                                                                                                                                                                                                                                                                                                                                                                                                                                                                                                                                                                                                                                                                                                                                                                                                                                                                                                                                                                                                                                                                                                                                                                                                                                                                                                                                                                                                                                                                                                                                                                                                                                | R        | C        | S        | D        | Secondary  |
| 752         | 40 0300       | 548945 | 8946598 | Bi-granite        | Grillb         | В               | 100        | RB    | -grante                                                                                                                                                                                                                                                                                                                                                                                                                                                                                                                                                                                                                                                                                                                                                                                                                                                                                                                                                                                                                                                                                                                                                                                                                                                                                                                                                                                                                                                                                                                                                                                                                                                                                                                                                                                                                                                                                                                                                                                                                                                                                                                        | R        | C        | F        | D        | Secondary  |
| 753         | 40 0400       | 548945 | 8946698 | Bi-granite        | Grillb         | В               | 100        | RB    | n-granite                                                                                                                                                                                                                                                                                                                                                                                                                                                                                                                                                                                                                                                                                                                                                                                                                                                                                                                                                                                                                                                                                                                                                                                                                                                                                                                                                                                                                                                                                                                                                                                                                                                                                                                                                                                                                                                                                                                                                                                                                                                                                                                      | R        | C        | F        | D        | Secondary  |
| 754         | 40 0500       | 548945 | 8946798 | Bi-granite        | Grillb         | В               | 100        | RB    | stitte) s                                                                                                                                                                                                                                                                                                                                                                                                                                                                                                                                                                                                                                                                                                                                                                                                                                                                                                                                                                                                                                                                                                                                                                                                                                                                                                                                                                                                                                                                                                                                                                                                                                                                                                                                                                                                                                                                                                                                                                                                                                                                                                                      | R        | C        | F        | D        | Secondary  |
| 755         | 40 0600       | 548945 | 8946898 | Bi-granite        | Grillb         | В               | 100        | RR    | principa-le                                                                                                                                                                                                                                                                                                                                                                                                                                                                                                                                                                                                                                                                                                                                                                                                                                                                                                                                                                                                                                                                                                                                                                                                                                                                                                                                                                                                                                                                                                                                                                                                                                                                                                                                                                                                                                                                                                                                                                                                                                                                                                                    | R        | C        | F        | D        | Secondary  |
| 756         | 40 0700       | 548945 | 8946998 | Bi-granite        | Grillb         | В               | 100        | YB    | granite                                                                                                                                                                                                                                                                                                                                                                                                                                                                                                                                                                                                                                                                                                                                                                                                                                                                                                                                                                                                                                                                                                                                                                                                                                                                                                                                                                                                                                                                                                                                                                                                                                                                                                                                                                                                                                                                                                                                                                                                                                                                                                                        | M        | C        | F        | D        | Secondary  |
| 757         | 40 0800       | 548945 | 8947098 | Bi-granite        | Grillb         | В               | 100        | YB    | oliones                                                                                                                                                                                                                                                                                                                                                                                                                                                                                                                                                                                                                                                                                                                                                                                                                                                                                                                                                                                                                                                                                                                                                                                                                                                                                                                                                                                                                                                                                                                                                                                                                                                                                                                                                                                                                                                                                                                                                                                                                                                                                                                        | F        | С        | F        | D        | Secondary  |
| 758         | 40 0900       | 548945 | 8947198 | Bi-granite        | Grillb         | В               | 100        | YB    | diang                                                                                                                                                                                                                                                                                                                                                                                                                                                                                                                                                                                                                                                                                                                                                                                                                                                                                                                                                                                                                                                                                                                                                                                                                                                                                                                                                                                                                                                                                                                                                                                                                                                                                                                                                                                                                                                                                                                                                                                                                                                                                                                          | F        | С        | F        | D        | Secondary  |
| 759         | 40 1000       | 548945 | 8947298 | Bi-granite        | Grillb         | В               | 100        | YB    |                                                                                                                                                                                                                                                                                                                                                                                                                                                                                                                                                                                                                                                                                                                                                                                                                                                                                                                                                                                                                                                                                                                                                                                                                                                                                                                                                                                                                                                                                                                                                                                                                                                                                                                                                                                                                                                                                                                                                                                                                                                                                                                                | M        | S        | S        | D        | Secondary  |
| 760         | 40 1100       | 548945 | 8947398 | Bi-granite        | Grillb         | В               | 100        | YB    | s laws                                                                                                                                                                                                                                                                                                                                                                                                                                                                                                                                                                                                                                                                                                                                                                                                                                                                                                                                                                                                                                                                                                                                                                                                                                                                                                                                                                                                                                                                                                                                                                                                                                                                                                                                                                                                                                                                                                                                                                                                                                                                                                                         | F        | С        | M        | D        | Secondary  |
| 761         | 40 1200       | 548945 | 8947498 | Bi-granite        | Grillb         | В               | 100        | RB    | Hinagy-H                                                                                                                                                                                                                                                                                                                                                                                                                                                                                                                                                                                                                                                                                                                                                                                                                                                                                                                                                                                                                                                                                                                                                                                                                                                                                                                                                                                                                                                                                                                                                                                                                                                                                                                                                                                                                                                                                                                                                                                                                                                                                                                       | M        | C        | M        | D        | Secondary  |
| 762         | 40 1300       | 548945 | 8947598 | Bi-granite        | Grillb         | В               | 100        | YB    | olnoig-li                                                                                                                                                                                                                                                                                                                                                                                                                                                                                                                                                                                                                                                                                                                                                                                                                                                                                                                                                                                                                                                                                                                                                                                                                                                                                                                                                                                                                                                                                                                                                                                                                                                                                                                                                                                                                                                                                                                                                                                                                                                                                                                      | F        | C        | M        | D        | Secondary  |
| 763         | 40 1400       | 548945 | 8947698 | Bi-granite        | Grillb         | В               | 100        | YB    | 6 Isiyul0                                                                                                                                                                                                                                                                                                                                                                                                                                                                                                                                                                                                                                                                                                                                                                                                                                                                                                                                                                                                                                                                                                                                                                                                                                                                                                                                                                                                                                                                                                                                                                                                                                                                                                                                                                                                                                                                                                                                                                                                                                                                                                                      | F        | C        | M        | D        | Secondary  |
| 1764        | 40 1500       | 548945 | 8947798 | Bi-granite        | Grillb         | В               | 100        | YR    | Structg-(6                                                                                                                                                                                                                                                                                                                                                                                                                                                                                                                                                                                                                                                                                                                                                                                                                                                                                                                                                                                                                                                                                                                                                                                                                                                                                                                                                                                                                                                                                                                                                                                                                                                                                                                                                                                                                                                                                                                                                                                                                                                                                                                     | M        | S        | M        | D        | Secondary  |
| 765         | 40 1600       | 548945 | 8947898 | Bi-granite        | Grillb         | В               | 100        | Y     | ransiy-it                                                                                                                                                                                                                                                                                                                                                                                                                                                                                                                                                                                                                                                                                                                                                                                                                                                                                                                                                                                                                                                                                                                                                                                                                                                                                                                                                                                                                                                                                                                                                                                                                                                                                                                                                                                                                                                                                                                                                                                                                                                                                                                      | R        | S        | F        | D        | Secondary  |
| 766         | 40 1700       | 548945 | 8947998 | Alluvial deposits | Qa             | Sand(A)         | 100        | YR    | 8946598 Bi-graniti                                                                                                                                                                                                                                                                                                                                                                                                                                                                                                                                                                                                                                                                                                                                                                                                                                                                                                                                                                                                                                                                                                                                                                                                                                                                                                                                                                                                                                                                                                                                                                                                                                                                                                                                                                                                                                                                                                                                                                                                                                                                                                             | F        | S        | F        | D        | ? 0        |
| 767         | 40 1800       | 548945 | 8948098 | Alluvial deposits | Qa             | Sand(A)         | 100        | YR    | 8946698 Brg anna                                                                                                                                                                                                                                                                                                                                                                                                                                                                                                                                                                                                                                                                                                                                                                                                                                                                                                                                                                                                                                                                                                                                                                                                                                                                                                                                                                                                                                                                                                                                                                                                                                                                                                                                                                                                                                                                                                                                                                                                                                                                                                               | F        | S        | M        | D        | ?          |
| 768         | 40 1900       | 548945 | 8948198 | Bi-granite        | Grillb         | В               | 100        | RB    | Minusp-18                                                                                                                                                                                                                                                                                                                                                                                                                                                                                                                                                                                                                                                                                                                                                                                                                                                                                                                                                                                                                                                                                                                                                                                                                                                                                                                                                                                                                                                                                                                                                                                                                                                                                                                                                                                                                                                                                                                                                                                                                                                                                                                      | R        | C        | F        | D        | Secondary  |
| 1769        | 40 2000       | 548945 | 8948298 | Bi-granite        | Grillb         | В               | 100        | Ϋ́Β   | streetg-ië                                                                                                                                                                                                                                                                                                                                                                                                                                                                                                                                                                                                                                                                                                                                                                                                                                                                                                                                                                                                                                                                                                                                                                                                                                                                                                                                                                                                                                                                                                                                                                                                                                                                                                                                                                                                                                                                                                                                                                                                                                                                                                                     | R        | C        | M        | D        | Secondary  |
| 1770        | 40 2100       | 548945 | 8948398 | Bi-granite        | Grillb         | В               | 100        | YB    | di-granit                                                                                                                                                                                                                                                                                                                                                                                                                                                                                                                                                                                                                                                                                                                                                                                                                                                                                                                                                                                                                                                                                                                                                                                                                                                                                                                                                                                                                                                                                                                                                                                                                                                                                                                                                                                                                                                                                                                                                                                                                                                                                                                      | F        | C        | M        | D        | Secondary  |
| 1771        | 40 2200       | 548945 | 8948498 | Bi-granite        | Grillb         | В               | 100        | YB    | oinery-ié                                                                                                                                                                                                                                                                                                                                                                                                                                                                                                                                                                                                                                                                                                                                                                                                                                                                                                                                                                                                                                                                                                                                                                                                                                                                                                                                                                                                                                                                                                                                                                                                                                                                                                                                                                                                                                                                                                                                                                                                                                                                                                                      | D        | C        | F        | D        | Secondary  |
| 1772        | 40 2300       | 548945 | 8948598 | Bi-granite        | Grillb         | В               | 100        | YB    | Miners-                                                                                                                                                                                                                                                                                                                                                                                                                                                                                                                                                                                                                                                                                                                                                                                                                                                                                                                                                                                                                                                                                                                                                                                                                                                                                                                                                                                                                                                                                                                                                                                                                                                                                                                                                                                                                                                                                                                                                                                                                                                                                                                        | R        | C        | F        | D        | Secondary  |
| 1773        | 40 2400       | 548945 | 8948698 | Bi-granite        | Grillb         | В               | 100        | YB    | dines                                                                                                                                                                                                                                                                                                                                                                                                                                                                                                                                                                                                                                                                                                                                                                                                                                                                                                                                                                                                                                                                                                                                                                                                                                                                                                                                                                                                                                                                                                                                                                                                                                                                                                                                                                                                                                                                                                                                                                                                                                                                                                                          | R        | C        | F        | D        | Secondary  |
| 1774        | 40 2500       | 548945 | 8948798 | Bi-granite        | Grillb         | В               | 100        | RB    | dinaty                                                                                                                                                                                                                                                                                                                                                                                                                                                                                                                                                                                                                                                                                                                                                                                                                                                                                                                                                                                                                                                                                                                                                                                                                                                                                                                                                                                                                                                                                                                                                                                                                                                                                                                                                                                                                                                                                                                                                                                                                                                                                                                         | R        | C        | F        | D        | Glass      |
| 1775        | 40 2600       | 548945 | 8948898 | Bi-granite        | Grillb         | В               | 100        | RB    | timnig-th                                                                                                                                                                                                                                                                                                                                                                                                                                                                                                                                                                                                                                                                                                                                                                                                                                                                                                                                                                                                                                                                                                                                                                                                                                                                                                                                                                                                                                                                                                                                                                                                                                                                                                                                                                                                                                                                                                                                                                                                                                                                                                                      | R        | C        | F        | D        | Secondary  |
| 1776        | 40 2700       | 548945 | 8948998 | Alluvial deposits | Qa             | Sand(A)         | 100        | YR    | 8947598 Hi-granit                                                                                                                                                                                                                                                                                                                                                                                                                                                                                                                                                                                                                                                                                                                                                                                                                                                                                                                                                                                                                                                                                                                                                                                                                                                                                                                                                                                                                                                                                                                                                                                                                                                                                                                                                                                                                                                                                                                                                                                                                                                                                                              | M        | S        | M        | D        | ?          |
| 1777        | 40 2800       | 548945 | 8949098 | Alluvial deposits | Qa             | Sand(A)         | 100        | YR    | 8947698 Bi-grann                                                                                                                                                                                                                                                                                                                                                                                                                                                                                                                                                                                                                                                                                                                                                                                                                                                                                                                                                                                                                                                                                                                                                                                                                                                                                                                                                                                                                                                                                                                                                                                                                                                                                                                                                                                                                                                                                                                                                                                                                                                                                                               | R        | S        | M        | W        | ?          |
| 1778        | 40 2900       | 548945 | 8949198 | Bi-granite        | Grillb         | В               | 100        | R     | Ultr                                                                                                                                                                                                                                                                                                                                                                                                                                                                                                                                                                                                                                                                                                                                                                                                                                                                                                                                                                                                                                                                                                                                                                                                                                                                                                                                                                                                                                                                                                                                                                                                                                                                                                                                                                                                                                                                                                                                                                                                                                                                                                                           | R        | C        | S        | D        | Secondary  |
| 1779        | 40 3000       | 548945 | 8949298 | Bi-granite        | Grillb         | В               | 100        | RB    | simeng-16                                                                                                                                                                                                                                                                                                                                                                                                                                                                                                                                                                                                                                                                                                                                                                                                                                                                                                                                                                                                                                                                                                                                                                                                                                                                                                                                                                                                                                                                                                                                                                                                                                                                                                                                                                                                                                                                                                                                                                                                                                                                                                                      | R        | C        | M        | D        | Secondary  |
| 780         | 40 3100       | 548945 | 8949398 | Bi-granite        | Grillb         | В               | 100        | RB    | h lawul/                                                                                                                                                                                                                                                                                                                                                                                                                                                                                                                                                                                                                                                                                                                                                                                                                                                                                                                                                                                                                                                                                                                                                                                                                                                                                                                                                                                                                                                                                                                                                                                                                                                                                                                                                                                                                                                                                                                                                                                                                                                                                                                       | R        | C        | F        | D        | Secondary  |
| 781         | 40 3200       | 548945 | 8949498 | Bi-granite        | Grillb         | В               | 100        | RB    | offeng-4                                                                                                                                                                                                                                                                                                                                                                                                                                                                                                                                                                                                                                                                                                                                                                                                                                                                                                                                                                                                                                                                                                                                                                                                                                                                                                                                                                                                                                                                                                                                                                                                                                                                                                                                                                                                                                                                                                                                                                                                                                                                                                                       | R        | C        | F        | D        | Secondary  |
| 782         | 40 3300       | 548945 | 8949598 | Bi-granite        | Grillb         | В               | 100        | RB    | January-4                                                                                                                                                                                                                                                                                                                                                                                                                                                                                                                                                                                                                                                                                                                                                                                                                                                                                                                                                                                                                                                                                                                                                                                                                                                                                                                                                                                                                                                                                                                                                                                                                                                                                                                                                                                                                                                                                                                                                                                                                                                                                                                      | R        | C        | F        | D        | Secondary  |
| 1783        | 40 3400       | 548945 | 8949698 | Bi-granite        | Grillb         | В               | 100        | R     |                                                                                                                                                                                                                                                                                                                                                                                                                                                                                                                                                                                                                                                                                                                                                                                                                                                                                                                                                                                                                                                                                                                                                                                                                                                                                                                                                                                                                                                                                                                                                                                                                                                                                                                                                                                                                                                                                                                                                                                                                                                                                                                                | R        | C        | M        | D        | Secondary  |
| 1784        | 40 3500       | 548945 | 8949798 | Bi-granite        | Grillb         | В               | 100        | R     | 0000844                                                                                                                                                                                                                                                                                                                                                                                                                                                                                                                                                                                                                                                                                                                                                                                                                                                                                                                                                                                                                                                                                                                                                                                                                                                                                                                                                                                                                                                                                                                                                                                                                                                                                                                                                                                                                                                                                                                                                                                                                                                                                                                        | R        | C        | M        | D        | Secondary  |
| 785         | 40 3600       | 548945 | 8949898 | Bi-granite        | Grillb         | В               | 100        | R     | DEFECTION OF THE PERSON OF THE | R        | C        | M        | D        | Secondary  |
| 1786        | 40 3700       | 548945 | 8949998 | Bi-granite        | Grillb         | В               | 100        | R     | NAUTO-AL                                                                                                                                                                                                                                                                                                                                                                                                                                                                                                                                                                                                                                                                                                                                                                                                                                                                                                                                                                                                                                                                                                                                                                                                                                                                                                                                                                                                                                                                                                                                                                                                                                                                                                                                                                                                                                                                                                                                                                                                                                                                                                                       | R        | C        | M        | D        | Secondary  |
| 1787        | 40 3800       | 548945 | 8950098 | Bi-granite        | Grillb         | В               | 100        | RB    | Finera-li                                                                                                                                                                                                                                                                                                                                                                                                                                                                                                                                                                                                                                                                                                                                                                                                                                                                                                                                                                                                                                                                                                                                                                                                                                                                                                                                                                                                                                                                                                                                                                                                                                                                                                                                                                                                                                                                                                                                                                                                                                                                                                                      | F        | C        | M        | D        | Secondary  |
| 1788        | 40 3900       | 548945 | 8950198 | Bi-granite        | Grillb         | В               | 100        | R     | Dinary and S                                                                                                                                                                                                                                                                                                                                                                                                                                                                                                                                                                                                                                                                                                                                                                                                                                                                                                                                                                                                                                                                                                                                                                                                                                                                                                                                                                                                                                                                                                                                                                                                                                                                                                                                                                                                                                                                                                                                                                                                                                                                                                                   | R        | C        | F        | D        | Secondary  |
| 789         | 40 4000       | 548945 | 8950298 | Bi-granite        | Grillb         | В               | 100        | RB    |                                                                                                                                                                                                                                                                                                                                                                                                                                                                                                                                                                                                                                                                                                                                                                                                                                                                                                                                                                                                                                                                                                                                                                                                                                                                                                                                                                                                                                                                                                                                                                                                                                                                                                                                                                                                                                                                                                                                                                                                                                                                                                                                | R        | S        | F        | D        | Primary    |
| 790         | 40 4100       | 548945 | 8950398 | Bi-granite        | Grillb         | ∃ B             | 100        | RB    |                                                                                                                                                                                                                                                                                                                                                                                                                                                                                                                                                                                                                                                                                                                                                                                                                                                                                                                                                                                                                                                                                                                                                                                                                                                                                                                                                                                                                                                                                                                                                                                                                                                                                                                                                                                                                                                                                                                                                                                                                                                                                                                                | R        | C        | F        | D        | Primary    |
| 791         | 40 4200       | 548945 | 8950498 | Bi-granite        | Grillb         | В               | 100        | R     |                                                                                                                                                                                                                                                                                                                                                                                                                                                                                                                                                                                                                                                                                                                                                                                                                                                                                                                                                                                                                                                                                                                                                                                                                                                                                                                                                                                                                                                                                                                                                                                                                                                                                                                                                                                                                                                                                                                                                                                                                                                                                                                                | R        | C        | F        | D        | Primary    |
| 792         | 40 4300       | 548945 | 8950598 | Bi-granite        | Grillb         | В               | 100        | R     | o laivullai                                                                                                                                                                                                                                                                                                                                                                                                                                                                                                                                                                                                                                                                                                                                                                                                                                                                                                                                                                                                                                                                                                                                                                                                                                                                                                                                                                                                                                                                                                                                                                                                                                                                                                                                                                                                                                                                                                                                                                                                                                                                                                                    | R        | C        | F        | D        | Primary    |
| 793         | 40 4400       | 548945 | 8950698 | Bi-granite        | Grillb         | В               | 100        | RB    |                                                                                                                                                                                                                                                                                                                                                                                                                                                                                                                                                                                                                                                                                                                                                                                                                                                                                                                                                                                                                                                                                                                                                                                                                                                                                                                                                                                                                                                                                                                                                                                                                                                                                                                                                                                                                                                                                                                                                                                                                                                                                                                                | R        | C        | F        | D        | Primary    |
| 794         | 40 4500       | 548945 | 8950798 | Bi-granite        | Grillb         | В               | 100        | RB    |                                                                                                                                                                                                                                                                                                                                                                                                                                                                                                                                                                                                                                                                                                                                                                                                                                                                                                                                                                                                                                                                                                                                                                                                                                                                                                                                                                                                                                                                                                                                                                                                                                                                                                                                                                                                                                                                                                                                                                                                                                                                                                                                | R        | C        | F        | D        | Primary    |
|             | C12 50 0000   | 549145 | 8946298 |                   | Grillb         | В               | 100        | YB    |                                                                                                                                                                                                                                                                                                                                                                                                                                                                                                                                                                                                                                                                                                                                                                                                                                                                                                                                                                                                                                                                                                                                                                                                                                                                                                                                                                                                                                                                                                                                                                                                                                                                                                                                                                                                                                                                                                                                                                                                                                                                                                                                | F        | C        | F        | D        | Glass      |
| 796         | 50 0100       | 549145 | 8946398 |                   | Qa             | В               | 100        | YB    | dina                                                                                                                                                                                                                                                                                                                                                                                                                                                                                                                                                                                                                                                                                                                                                                                                                                                                                                                                                                                                                                                                                                                                                                                                                                                                                                                                                                                                                                                                                                                                                                                                                                                                                                                                                                                                                                                                                                                                                                                                                                                                                                                           | R        | S        | F        | D        | Glass      |
| 797         | 50 0200       | 549145 | 8946498 | Bi-granite        | Grillb         | Sand(A)         | 100        | YG    | soaces Bi-grann                                                                                                                                                                                                                                                                                                                                                                                                                                                                                                                                                                                                                                                                                                                                                                                                                                                                                                                                                                                                                                                                                                                                                                                                                                                                                                                                                                                                                                                                                                                                                                                                                                                                                                                                                                                                                                                                                                                                                                                                                                                                                                                | F        | S        | F        | W        | Glass      |
| 798         | 50 0300       | 549145 | 8946598 | 1                 | Grillb         | В               | 100        | В     | shrusty-16                                                                                                                                                                                                                                                                                                                                                                                                                                                                                                                                                                                                                                                                                                                                                                                                                                                                                                                                                                                                                                                                                                                                                                                                                                                                                                                                                                                                                                                                                                                                                                                                                                                                                                                                                                                                                                                                                                                                                                                                                                                                                                                     | F        | C        | F        | D        | Glass      |
| 799         | 50 0400       | 549145 | 8946698 |                   | Grillb         | В               | 100        | В     |                                                                                                                                                                                                                                                                                                                                                                                                                                                                                                                                                                                                                                                                                                                                                                                                                                                                                                                                                                                                                                                                                                                                                                                                                                                                                                                                                                                                                                                                                                                                                                                                                                                                                                                                                                                                                                                                                                                                                                                                                                                                                                                                | F        | C        | F        | D        | 2          |
| 800         | 50 0500       | 549145 | 8946798 | 1                 |                | Sand(A)         | 100        | В     | nimmu-iel assocas                                                                                                                                                                                                                                                                                                                                                                                                                                                                                                                                                                                                                                                                                                                                                                                                                                                                                                                                                                                                                                                                                                                                                                                                                                                                                                                                                                                                                                                                                                                                                                                                                                                                                                                                                                                                                                                                                                                                                                                                                                                                                                              | М        | S        | F        | D        | Glass      |