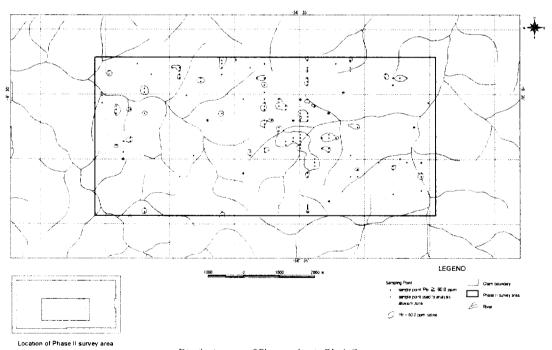

Sample List for Soil Geochemistry

| Ser.<br>No. | Sample<br>No. | Coord  | linates | Rock Name         | Geolo.<br>Unit | Horizon of Soil | Depth (cm) | Color | Soil Profile (cm) 100                                                                                                                                                                                                                                                                                                                                                                                                                                                                                                                                                                                                                                                                                                                                                                                                                                                                                                                                                                                                                                                                                                                                                                                                                                                                                                                                                                                                                                                                                                                                                                                                                                                                                                                                                                                                                                                                                                                                                                                                                                                                                                          | G.<br>*1 | S.<br>*2 | T.<br>*3 | H.<br>*4 | Vegetation |
|-------------|---------------|--------|---------|-------------------|----------------|-----------------|------------|-------|--------------------------------------------------------------------------------------------------------------------------------------------------------------------------------------------------------------------------------------------------------------------------------------------------------------------------------------------------------------------------------------------------------------------------------------------------------------------------------------------------------------------------------------------------------------------------------------------------------------------------------------------------------------------------------------------------------------------------------------------------------------------------------------------------------------------------------------------------------------------------------------------------------------------------------------------------------------------------------------------------------------------------------------------------------------------------------------------------------------------------------------------------------------------------------------------------------------------------------------------------------------------------------------------------------------------------------------------------------------------------------------------------------------------------------------------------------------------------------------------------------------------------------------------------------------------------------------------------------------------------------------------------------------------------------------------------------------------------------------------------------------------------------------------------------------------------------------------------------------------------------------------------------------------------------------------------------------------------------------------------------------------------------------------------------------------------------------------------------------------------------|----------|----------|----------|----------|------------|
| 741         | C12 30 3800   | 548745 | 9850098 | Bi-granite        | Grillb         | AB              | 100        | YB    | /III                                                                                                                                                                                                                                                                                                                                                                                                                                                                                                                                                                                                                                                                                                                                                                                                                                                                                                                                                                                                                                                                                                                                                                                                                                                                                                                                                                                                                                                                                                                                                                                                                                                                                                                                                                                                                                                                                                                                                                                                                                                                                                                           | R        | S        | M        | D        | Primary    |
| 742         | 30 3900       | 548745 | 9850198 | Bi-granite        | Grillb         | AB              | 100        | В     | 2110                                                                                                                                                                                                                                                                                                                                                                                                                                                                                                                                                                                                                                                                                                                                                                                                                                                                                                                                                                                                                                                                                                                                                                                                                                                                                                                                                                                                                                                                                                                                                                                                                                                                                                                                                                                                                                                                                                                                                                                                                                                                                                                           | R        | S        | M        | D        | Primary    |
| 743         | 30 4000       | 548745 | 9850298 | Bi-granite        | Grillb         | В               | 100        | Y     | MOSTS AND IN                                                                                                                                                                                                                                                                                                                                                                                                                                                                                                                                                                                                                                                                                                                                                                                                                                                                                                                                                                                                                                                                                                                                                                                                                                                                                                                                                                                                                                                                                                                                                                                                                                                                                                                                                                                                                                                                                                                                                                                                                                                                                                                   | R        | S        | M        | D        | Primary    |
| 744         | 30 4100       | 548745 | 9850398 | Bi-granite        | Grillb         | В               | 100        | YB    | olini                                                                                                                                                                                                                                                                                                                                                                                                                                                                                                                                                                                                                                                                                                                                                                                                                                                                                                                                                                                                                                                                                                                                                                                                                                                                                                                                                                                                                                                                                                                                                                                                                                                                                                                                                                                                                                                                                                                                                                                                                                                                                                                          | R        | S        | M        | D        | Primary    |
| 745         | 30 4200       | 548745 | 9850498 | Bi-granite        | Grillb         | ВВ              | 100        | YB    | D 10                                                                                                                                                                                                                                                                                                                                                                                                                                                                                                                                                                                                                                                                                                                                                                                                                                                                                                                                                                                                                                                                                                                                                                                                                                                                                                                                                                                                                                                                                                                                                                                                                                                                                                                                                                                                                                                                                                                                                                                                                                                                                                                           | R        | S        | M        | D        | Primary    |
| 746         | 30 4300       | 548745 | 9850598 | Bi-granite        | Grillb         | В               | 100        | YB    | Att.                                                                                                                                                                                                                                                                                                                                                                                                                                                                                                                                                                                                                                                                                                                                                                                                                                                                                                                                                                                                                                                                                                                                                                                                                                                                                                                                                                                                                                                                                                                                                                                                                                                                                                                                                                                                                                                                                                                                                                                                                                                                                                                           | R        | S        | M        | D        | Primary    |
| 747         | 30 4400       | 548745 | 9850698 | Bi-granite        | Grillb         | В               | 100        | YB    | iin.                                                                                                                                                                                                                                                                                                                                                                                                                                                                                                                                                                                                                                                                                                                                                                                                                                                                                                                                                                                                                                                                                                                                                                                                                                                                                                                                                                                                                                                                                                                                                                                                                                                                                                                                                                                                                                                                                                                                                                                                                                                                                                                           | R        | S        | F        | D        | Primary    |
| 748         | 30 4500       | 548745 | 9850798 | Bi-granite        | Grillb         | В               | 100        | YB    | phinstr                                                                                                                                                                                                                                                                                                                                                                                                                                                                                                                                                                                                                                                                                                                                                                                                                                                                                                                                                                                                                                                                                                                                                                                                                                                                                                                                                                                                                                                                                                                                                                                                                                                                                                                                                                                                                                                                                                                                                                                                                                                                                                                        | R        | S        | F        | D        | Primary    |
| 749         | C12 40 0000   | 548945 | 8946298 | Bi-granite        | Grillb         | 8B              | 100        | YB    | Diguity-10                                                                                                                                                                                                                                                                                                                                                                                                                                                                                                                                                                                                                                                                                                                                                                                                                                                                                                                                                                                                                                                                                                                                                                                                                                                                                                                                                                                                                                                                                                                                                                                                                                                                                                                                                                                                                                                                                                                                                                                                                                                                                                                     | R        | S        | M        | D        | Secondary  |
| 750         | 40 0100       | 548945 | 8946398 | Bi-granite        | Grillb         | В               | 100        | RB    |                                                                                                                                                                                                                                                                                                                                                                                                                                                                                                                                                                                                                                                                                                                                                                                                                                                                                                                                                                                                                                                                                                                                                                                                                                                                                                                                                                                                                                                                                                                                                                                                                                                                                                                                                                                                                                                                                                                                                                                                                                                                                                                                | R        | S        | S        | D        | Secondary  |
| 751         | 40 0200       | 548945 | 8946498 | Bi-granite        | Grillb         | 8B              | 100        | RB    |                                                                                                                                                                                                                                                                                                                                                                                                                                                                                                                                                                                                                                                                                                                                                                                                                                                                                                                                                                                                                                                                                                                                                                                                                                                                                                                                                                                                                                                                                                                                                                                                                                                                                                                                                                                                                                                                                                                                                                                                                                                                                                                                | R        | C        | S        | D        | Secondary  |
| 752         | 40 0300       | 548945 | 8946598 | Bi-granite        | Grillb         | В               | 100        | RB    | -grante                                                                                                                                                                                                                                                                                                                                                                                                                                                                                                                                                                                                                                                                                                                                                                                                                                                                                                                                                                                                                                                                                                                                                                                                                                                                                                                                                                                                                                                                                                                                                                                                                                                                                                                                                                                                                                                                                                                                                                                                                                                                                                                        | R        | C        | F        | D        | Secondary  |
| 753         | 40 0400       | 548945 | 8946698 | Bi-granite        | Grillb         | В               | 100        | RB    | n-granite                                                                                                                                                                                                                                                                                                                                                                                                                                                                                                                                                                                                                                                                                                                                                                                                                                                                                                                                                                                                                                                                                                                                                                                                                                                                                                                                                                                                                                                                                                                                                                                                                                                                                                                                                                                                                                                                                                                                                                                                                                                                                                                      | R        | C        | F        | D        | Secondary  |
| 754         | 40 0500       | 548945 | 8946798 | Bi-granite        | Grillb         | В               | 100        | RB    | stitte) s                                                                                                                                                                                                                                                                                                                                                                                                                                                                                                                                                                                                                                                                                                                                                                                                                                                                                                                                                                                                                                                                                                                                                                                                                                                                                                                                                                                                                                                                                                                                                                                                                                                                                                                                                                                                                                                                                                                                                                                                                                                                                                                      | R        | C        | F        | D        | Secondary  |
| 755         | 40 0600       | 548945 | 8946898 | Bi-granite        | Grillb         | В               | 100        | RR    | principa-le                                                                                                                                                                                                                                                                                                                                                                                                                                                                                                                                                                                                                                                                                                                                                                                                                                                                                                                                                                                                                                                                                                                                                                                                                                                                                                                                                                                                                                                                                                                                                                                                                                                                                                                                                                                                                                                                                                                                                                                                                                                                                                                    | R        | C        | F        | D        | Secondary  |
| 756         | 40 0700       | 548945 | 8946998 | Bi-granite        | Grillb         | В               | 100        | YB    | granite                                                                                                                                                                                                                                                                                                                                                                                                                                                                                                                                                                                                                                                                                                                                                                                                                                                                                                                                                                                                                                                                                                                                                                                                                                                                                                                                                                                                                                                                                                                                                                                                                                                                                                                                                                                                                                                                                                                                                                                                                                                                                                                        | M        | C        | F        | D        | Secondary  |
| 757         | 40 0800       | 548945 | 8947098 | Bi-granite        | Grillb         | В               | 100        | YB    | oliones                                                                                                                                                                                                                                                                                                                                                                                                                                                                                                                                                                                                                                                                                                                                                                                                                                                                                                                                                                                                                                                                                                                                                                                                                                                                                                                                                                                                                                                                                                                                                                                                                                                                                                                                                                                                                                                                                                                                                                                                                                                                                                                        | F        | С        | F        | D        | Secondary  |
| 758         | 40 0900       | 548945 | 8947198 | Bi-granite        | Grillb         | В               | 100        | YB    | diang                                                                                                                                                                                                                                                                                                                                                                                                                                                                                                                                                                                                                                                                                                                                                                                                                                                                                                                                                                                                                                                                                                                                                                                                                                                                                                                                                                                                                                                                                                                                                                                                                                                                                                                                                                                                                                                                                                                                                                                                                                                                                                                          | F        | С        | F        | D        | Secondary  |
| 759         | 40 1000       | 548945 | 8947298 | Bi-granite        | Grillb         | В               | 100        | YB    |                                                                                                                                                                                                                                                                                                                                                                                                                                                                                                                                                                                                                                                                                                                                                                                                                                                                                                                                                                                                                                                                                                                                                                                                                                                                                                                                                                                                                                                                                                                                                                                                                                                                                                                                                                                                                                                                                                                                                                                                                                                                                                                                | M        | S        | S        | D        | Secondary  |
| 760         | 40 1100       | 548945 | 8947398 | Bi-granite        | Grillb         | В               | 100        | YB    | s laws                                                                                                                                                                                                                                                                                                                                                                                                                                                                                                                                                                                                                                                                                                                                                                                                                                                                                                                                                                                                                                                                                                                                                                                                                                                                                                                                                                                                                                                                                                                                                                                                                                                                                                                                                                                                                                                                                                                                                                                                                                                                                                                         | F        | С        | M        | D        | Secondary  |
| 761         | 40 1200       | 548945 | 8947498 | Bi-granite        | Grillb         | В               | 100        | RB    | Hinagy-H                                                                                                                                                                                                                                                                                                                                                                                                                                                                                                                                                                                                                                                                                                                                                                                                                                                                                                                                                                                                                                                                                                                                                                                                                                                                                                                                                                                                                                                                                                                                                                                                                                                                                                                                                                                                                                                                                                                                                                                                                                                                                                                       | M        | C        | M        | D        | Secondary  |
| 762         | 40 1300       | 548945 | 8947598 | Bi-granite        | Grillb         | В               | 100        | YB    | olnoig-li                                                                                                                                                                                                                                                                                                                                                                                                                                                                                                                                                                                                                                                                                                                                                                                                                                                                                                                                                                                                                                                                                                                                                                                                                                                                                                                                                                                                                                                                                                                                                                                                                                                                                                                                                                                                                                                                                                                                                                                                                                                                                                                      | F        | C        | M        | D        | Secondary  |
| 763         | 40 1400       | 548945 | 8947698 | Bi-granite        | Grillb         | В               | 100        | YB    | 6 Isiyul0                                                                                                                                                                                                                                                                                                                                                                                                                                                                                                                                                                                                                                                                                                                                                                                                                                                                                                                                                                                                                                                                                                                                                                                                                                                                                                                                                                                                                                                                                                                                                                                                                                                                                                                                                                                                                                                                                                                                                                                                                                                                                                                      | F        | C        | M        | D        | Secondary  |
| 1764        | 40 1500       | 548945 | 8947798 | Bi-granite        | Grillb         | В               | 100        | YR    | Structg-(6                                                                                                                                                                                                                                                                                                                                                                                                                                                                                                                                                                                                                                                                                                                                                                                                                                                                                                                                                                                                                                                                                                                                                                                                                                                                                                                                                                                                                                                                                                                                                                                                                                                                                                                                                                                                                                                                                                                                                                                                                                                                                                                     | M        | S        | M        | D        | Secondary  |
| 765         | 40 1600       | 548945 | 8947898 | Bi-granite        | Grillb         | В               | 100        | Y     | ransiy-it                                                                                                                                                                                                                                                                                                                                                                                                                                                                                                                                                                                                                                                                                                                                                                                                                                                                                                                                                                                                                                                                                                                                                                                                                                                                                                                                                                                                                                                                                                                                                                                                                                                                                                                                                                                                                                                                                                                                                                                                                                                                                                                      | R        | S        | F        | D        | Secondary  |
| 766         | 40 1700       | 548945 | 8947998 | Alluvial deposits | Qa             | Sand(A)         | 100        | YR    | 8946598 Bi-graniti                                                                                                                                                                                                                                                                                                                                                                                                                                                                                                                                                                                                                                                                                                                                                                                                                                                                                                                                                                                                                                                                                                                                                                                                                                                                                                                                                                                                                                                                                                                                                                                                                                                                                                                                                                                                                                                                                                                                                                                                                                                                                                             | F        | S        | F        | D        | ? 0        |
| 767         | 40 1800       | 548945 | 8948098 | Alluvial deposits | Qa             | Sand(A)         | 100        | YR    | 8946698 Brg anna                                                                                                                                                                                                                                                                                                                                                                                                                                                                                                                                                                                                                                                                                                                                                                                                                                                                                                                                                                                                                                                                                                                                                                                                                                                                                                                                                                                                                                                                                                                                                                                                                                                                                                                                                                                                                                                                                                                                                                                                                                                                                                               | F        | S        | M        | D        | ?          |
| 768         | 40 1900       | 548945 | 8948198 | Bi-granite        | Grillb         | В               | 100        | RB    | Minusp-18                                                                                                                                                                                                                                                                                                                                                                                                                                                                                                                                                                                                                                                                                                                                                                                                                                                                                                                                                                                                                                                                                                                                                                                                                                                                                                                                                                                                                                                                                                                                                                                                                                                                                                                                                                                                                                                                                                                                                                                                                                                                                                                      | R        | C        | F        | D        | Secondary  |
| 1769        | 40 2000       | 548945 | 8948298 | Bi-granite        | Grillb         | В               | 100        | Ϋ́Β   | streetg-ië                                                                                                                                                                                                                                                                                                                                                                                                                                                                                                                                                                                                                                                                                                                                                                                                                                                                                                                                                                                                                                                                                                                                                                                                                                                                                                                                                                                                                                                                                                                                                                                                                                                                                                                                                                                                                                                                                                                                                                                                                                                                                                                     | R        | C        | M        | D        | Secondary  |
| 1770        | 40 2100       | 548945 | 8948398 | Bi-granite        | Grillb         | В               | 100        | YB    | di-granit                                                                                                                                                                                                                                                                                                                                                                                                                                                                                                                                                                                                                                                                                                                                                                                                                                                                                                                                                                                                                                                                                                                                                                                                                                                                                                                                                                                                                                                                                                                                                                                                                                                                                                                                                                                                                                                                                                                                                                                                                                                                                                                      | F        | C        | M        | D        | Secondary  |
| 1771        | 40 2200       | 548945 | 8948498 | Bi-granite        | Grillb         | В               | 100        | YB    | oinery-ié                                                                                                                                                                                                                                                                                                                                                                                                                                                                                                                                                                                                                                                                                                                                                                                                                                                                                                                                                                                                                                                                                                                                                                                                                                                                                                                                                                                                                                                                                                                                                                                                                                                                                                                                                                                                                                                                                                                                                                                                                                                                                                                      | D        | C        | F        | D        | Secondary  |
| 1772        | 40 2300       | 548945 | 8948598 | Bi-granite        | Grillb         | В               | 100        | YB    | Miners-                                                                                                                                                                                                                                                                                                                                                                                                                                                                                                                                                                                                                                                                                                                                                                                                                                                                                                                                                                                                                                                                                                                                                                                                                                                                                                                                                                                                                                                                                                                                                                                                                                                                                                                                                                                                                                                                                                                                                                                                                                                                                                                        | R        | C        | F        | D        | Secondary  |
| 1773        | 40 2400       | 548945 | 8948698 | Bi-granite        | Grillb         | В               | 100        | YB    | dines                                                                                                                                                                                                                                                                                                                                                                                                                                                                                                                                                                                                                                                                                                                                                                                                                                                                                                                                                                                                                                                                                                                                                                                                                                                                                                                                                                                                                                                                                                                                                                                                                                                                                                                                                                                                                                                                                                                                                                                                                                                                                                                          | R        | C        | F        | D        | Secondary  |
| 1774        | 40 2500       | 548945 | 8948798 | Bi-granite        | Grillb         | В               | 100        | RB    | dinaty                                                                                                                                                                                                                                                                                                                                                                                                                                                                                                                                                                                                                                                                                                                                                                                                                                                                                                                                                                                                                                                                                                                                                                                                                                                                                                                                                                                                                                                                                                                                                                                                                                                                                                                                                                                                                                                                                                                                                                                                                                                                                                                         | R        | C        | F        | D        | Glass      |
| 1775        | 40 2600       | 548945 | 8948898 | Bi-granite        | Grillb         | В               | 100        | RB    | timnig-th                                                                                                                                                                                                                                                                                                                                                                                                                                                                                                                                                                                                                                                                                                                                                                                                                                                                                                                                                                                                                                                                                                                                                                                                                                                                                                                                                                                                                                                                                                                                                                                                                                                                                                                                                                                                                                                                                                                                                                                                                                                                                                                      | R        | C        | F        | D        | Secondary  |
| 1776        | 40 2700       | 548945 | 8948998 | Alluvial deposits | Qa             | Sand(A)         | 100        | YR    | 8947598 Hi-granit                                                                                                                                                                                                                                                                                                                                                                                                                                                                                                                                                                                                                                                                                                                                                                                                                                                                                                                                                                                                                                                                                                                                                                                                                                                                                                                                                                                                                                                                                                                                                                                                                                                                                                                                                                                                                                                                                                                                                                                                                                                                                                              | M        | S        | M        | D        | ?          |
| 1777        | 40 2800       | 548945 | 8949098 | Alluvial deposits | Qa             | Sand(A)         | 100        | YR    | 8947698 Bi-grann                                                                                                                                                                                                                                                                                                                                                                                                                                                                                                                                                                                                                                                                                                                                                                                                                                                                                                                                                                                                                                                                                                                                                                                                                                                                                                                                                                                                                                                                                                                                                                                                                                                                                                                                                                                                                                                                                                                                                                                                                                                                                                               | R        | S        | M        | W        | ?          |
| 1778        | 40 2900       | 548945 | 8949198 | Bi-granite        | Grillb         | В               | 100        | R     | Ultr                                                                                                                                                                                                                                                                                                                                                                                                                                                                                                                                                                                                                                                                                                                                                                                                                                                                                                                                                                                                                                                                                                                                                                                                                                                                                                                                                                                                                                                                                                                                                                                                                                                                                                                                                                                                                                                                                                                                                                                                                                                                                                                           | R        | C        | S        | D        | Secondary  |
| 1779        | 40 3000       | 548945 | 8949298 | Bi-granite        | Grillb         | В               | 100        | RB    | simeng-16                                                                                                                                                                                                                                                                                                                                                                                                                                                                                                                                                                                                                                                                                                                                                                                                                                                                                                                                                                                                                                                                                                                                                                                                                                                                                                                                                                                                                                                                                                                                                                                                                                                                                                                                                                                                                                                                                                                                                                                                                                                                                                                      | R        | C        | M        | D        | Secondary  |
| 780         | 40 3100       | 548945 | 8949398 | Bi-granite        | Grillb         | В               | 100        | RB    | h lawul/                                                                                                                                                                                                                                                                                                                                                                                                                                                                                                                                                                                                                                                                                                                                                                                                                                                                                                                                                                                                                                                                                                                                                                                                                                                                                                                                                                                                                                                                                                                                                                                                                                                                                                                                                                                                                                                                                                                                                                                                                                                                                                                       | R        | C        | F        | D        | Secondary  |
| 781         | 40 3200       | 548945 | 8949498 | Bi-granite        | Grillb         | В               | 100        | RB    | offeng-4                                                                                                                                                                                                                                                                                                                                                                                                                                                                                                                                                                                                                                                                                                                                                                                                                                                                                                                                                                                                                                                                                                                                                                                                                                                                                                                                                                                                                                                                                                                                                                                                                                                                                                                                                                                                                                                                                                                                                                                                                                                                                                                       | R        | C        | F        | D        | Secondary  |
| 782         | 40 3300       | 548945 | 8949598 | Bi-granite        | Grillb         | В               | 100        | RB    | January-4                                                                                                                                                                                                                                                                                                                                                                                                                                                                                                                                                                                                                                                                                                                                                                                                                                                                                                                                                                                                                                                                                                                                                                                                                                                                                                                                                                                                                                                                                                                                                                                                                                                                                                                                                                                                                                                                                                                                                                                                                                                                                                                      | R        | C        | F        | D        | Secondary  |
| 1783        | 40 3400       | 548945 | 8949698 | Bi-granite        | Grillb         | В               | 100        | R     |                                                                                                                                                                                                                                                                                                                                                                                                                                                                                                                                                                                                                                                                                                                                                                                                                                                                                                                                                                                                                                                                                                                                                                                                                                                                                                                                                                                                                                                                                                                                                                                                                                                                                                                                                                                                                                                                                                                                                                                                                                                                                                                                | R        | C        | M        | D        | Secondary  |
| 1784        | 40 3500       | 548945 | 8949798 | Bi-granite        | Grillb         | В               | 100        | R     | 0000844                                                                                                                                                                                                                                                                                                                                                                                                                                                                                                                                                                                                                                                                                                                                                                                                                                                                                                                                                                                                                                                                                                                                                                                                                                                                                                                                                                                                                                                                                                                                                                                                                                                                                                                                                                                                                                                                                                                                                                                                                                                                                                                        | R        | C        | M        | D        | Secondary  |
| 785         | 40 3600       | 548945 | 8949898 | Bi-granite        | Grillb         | В               | 100        | R     | DEFECTION OF THE PERSON OF THE | R        | C        | M        | D        | Secondary  |
| 1786        | 40 3700       | 548945 | 8949998 | Bi-granite        | Grillb         | В               | 100        | R     | NAUTO-AL                                                                                                                                                                                                                                                                                                                                                                                                                                                                                                                                                                                                                                                                                                                                                                                                                                                                                                                                                                                                                                                                                                                                                                                                                                                                                                                                                                                                                                                                                                                                                                                                                                                                                                                                                                                                                                                                                                                                                                                                                                                                                                                       | R        | C        | M        | D        | Secondary  |
| 1787        | 40 3800       | 548945 | 8950098 | Bi-granite        | Grillb         | В               | 100        | RB    | Finera-li                                                                                                                                                                                                                                                                                                                                                                                                                                                                                                                                                                                                                                                                                                                                                                                                                                                                                                                                                                                                                                                                                                                                                                                                                                                                                                                                                                                                                                                                                                                                                                                                                                                                                                                                                                                                                                                                                                                                                                                                                                                                                                                      | F        | C        | M        | D        | Secondary  |
| 1788        | 40 3900       | 548945 | 8950198 | Bi-granite        | Grillb         | В               | 100        | R     | Dinary and S                                                                                                                                                                                                                                                                                                                                                                                                                                                                                                                                                                                                                                                                                                                                                                                                                                                                                                                                                                                                                                                                                                                                                                                                                                                                                                                                                                                                                                                                                                                                                                                                                                                                                                                                                                                                                                                                                                                                                                                                                                                                                                                   | R        | C        | F        | D        | Secondary  |
| 789         | 40 4000       | 548945 | 8950298 | Bi-granite        | Grillb         | В               | 100        | RB    |                                                                                                                                                                                                                                                                                                                                                                                                                                                                                                                                                                                                                                                                                                                                                                                                                                                                                                                                                                                                                                                                                                                                                                                                                                                                                                                                                                                                                                                                                                                                                                                                                                                                                                                                                                                                                                                                                                                                                                                                                                                                                                                                | R        | S        | F        | D        | Primary    |
| 790         | 40 4100       | 548945 | 8950398 | Bi-granite        | Grillb         | ∃ B             | 100        | RB    |                                                                                                                                                                                                                                                                                                                                                                                                                                                                                                                                                                                                                                                                                                                                                                                                                                                                                                                                                                                                                                                                                                                                                                                                                                                                                                                                                                                                                                                                                                                                                                                                                                                                                                                                                                                                                                                                                                                                                                                                                                                                                                                                | R        | C        | F        | D        | Primary    |
| 791         | 40 4200       | 548945 | 8950498 | Bi-granite        | Grillb         | В               | 100        | R     |                                                                                                                                                                                                                                                                                                                                                                                                                                                                                                                                                                                                                                                                                                                                                                                                                                                                                                                                                                                                                                                                                                                                                                                                                                                                                                                                                                                                                                                                                                                                                                                                                                                                                                                                                                                                                                                                                                                                                                                                                                                                                                                                | R        | C        | F        | D        | Primary    |
| 792         | 40 4300       | 548945 | 8950598 | Bi-granite        | Grillb         | В               | 100        | R     | o laivullai                                                                                                                                                                                                                                                                                                                                                                                                                                                                                                                                                                                                                                                                                                                                                                                                                                                                                                                                                                                                                                                                                                                                                                                                                                                                                                                                                                                                                                                                                                                                                                                                                                                                                                                                                                                                                                                                                                                                                                                                                                                                                                                    | R        | C        | F        | D        | Primary    |
| 793         | 40 4400       | 548945 | 8950698 | Bi-granite        | Grillb         | В               | 100        | RB    |                                                                                                                                                                                                                                                                                                                                                                                                                                                                                                                                                                                                                                                                                                                                                                                                                                                                                                                                                                                                                                                                                                                                                                                                                                                                                                                                                                                                                                                                                                                                                                                                                                                                                                                                                                                                                                                                                                                                                                                                                                                                                                                                | R        | C        | F        | D        | Primary    |
| 794         | 40 4500       | 548945 | 8950798 | Bi-granite        | Grillb         | В               | 100        | RB    |                                                                                                                                                                                                                                                                                                                                                                                                                                                                                                                                                                                                                                                                                                                                                                                                                                                                                                                                                                                                                                                                                                                                                                                                                                                                                                                                                                                                                                                                                                                                                                                                                                                                                                                                                                                                                                                                                                                                                                                                                                                                                                                                | R        | C        | F        | D        | Primary    |
|             | C12 50 0000   | 549145 | 8946298 |                   | Grillb         | В               | 100        | YB    |                                                                                                                                                                                                                                                                                                                                                                                                                                                                                                                                                                                                                                                                                                                                                                                                                                                                                                                                                                                                                                                                                                                                                                                                                                                                                                                                                                                                                                                                                                                                                                                                                                                                                                                                                                                                                                                                                                                                                                                                                                                                                                                                | F        | C        | F        | D        | Glass      |
| 796         | 50 0100       | 549145 | 8946398 |                   | Qa             | В               | 100        | YB    | dina                                                                                                                                                                                                                                                                                                                                                                                                                                                                                                                                                                                                                                                                                                                                                                                                                                                                                                                                                                                                                                                                                                                                                                                                                                                                                                                                                                                                                                                                                                                                                                                                                                                                                                                                                                                                                                                                                                                                                                                                                                                                                                                           | R        | S        | F        | D        | Glass      |
| 797         | 50 0200       | 549145 | 8946498 | Bi-granite        | Grillb         | Sand(A)         | 100        | YG    | soaces Bi-grann                                                                                                                                                                                                                                                                                                                                                                                                                                                                                                                                                                                                                                                                                                                                                                                                                                                                                                                                                                                                                                                                                                                                                                                                                                                                                                                                                                                                                                                                                                                                                                                                                                                                                                                                                                                                                                                                                                                                                                                                                                                                                                                | F        | S        | F        | W        | Glass      |
| 798         | 50 0300       | 549145 | 8946598 | 1                 | Grillb         | В               | 100        | В     | shrusty-16                                                                                                                                                                                                                                                                                                                                                                                                                                                                                                                                                                                                                                                                                                                                                                                                                                                                                                                                                                                                                                                                                                                                                                                                                                                                                                                                                                                                                                                                                                                                                                                                                                                                                                                                                                                                                                                                                                                                                                                                                                                                                                                     | F        | C        | F        | D        | Glass      |
| 799         | 50 0400       | 549145 | 8946698 |                   | Grillb         | В               | 100        | В     |                                                                                                                                                                                                                                                                                                                                                                                                                                                                                                                                                                                                                                                                                                                                                                                                                                                                                                                                                                                                                                                                                                                                                                                                                                                                                                                                                                                                                                                                                                                                                                                                                                                                                                                                                                                                                                                                                                                                                                                                                                                                                                                                | F        | C        | F        | D        | 2          |
| 800         | 50 0500       | 549145 | 8946798 | 1                 |                | Sand(A)         | 100        | В     | nimmu-iel assocas                                                                                                                                                                                                                                                                                                                                                                                                                                                                                                                                                                                                                                                                                                                                                                                                                                                                                                                                                                                                                                                                                                                                                                                                                                                                                                                                                                                                                                                                                                                                                                                                                                                                                                                                                                                                                                                                                                                                                                                                                                                                                                              | М        | S        | F        | D        | Glass      |