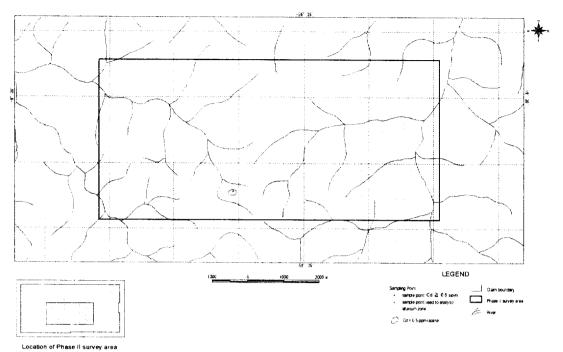

Sample List for Soil Geochemistry

| Ser.<br>No. | Sample<br>No. | Coord  | linates | Rock Name         | Geolo.<br>Unit | Horizon of Soil | Depth (cm) | Color | Soil Profile (cm) 100                                                                                                                                                                                                                                                                                                                                                                                                                                                                                                                                                                                                                                                                                                                                                                                                                                                                                                                                                                                                                                                                                                                                                                                                                                                                                                                                                                                                                                                                                                                                                                                                                                                                                                                                                                                                                                                                                                                                                                                                                                                                                                          | G.<br>*1 | S.<br>*2 | T.<br>*3 | H.<br>*4 | Vegetation |
|-------------|---------------|--------|---------|-------------------|----------------|-----------------|------------|-------|--------------------------------------------------------------------------------------------------------------------------------------------------------------------------------------------------------------------------------------------------------------------------------------------------------------------------------------------------------------------------------------------------------------------------------------------------------------------------------------------------------------------------------------------------------------------------------------------------------------------------------------------------------------------------------------------------------------------------------------------------------------------------------------------------------------------------------------------------------------------------------------------------------------------------------------------------------------------------------------------------------------------------------------------------------------------------------------------------------------------------------------------------------------------------------------------------------------------------------------------------------------------------------------------------------------------------------------------------------------------------------------------------------------------------------------------------------------------------------------------------------------------------------------------------------------------------------------------------------------------------------------------------------------------------------------------------------------------------------------------------------------------------------------------------------------------------------------------------------------------------------------------------------------------------------------------------------------------------------------------------------------------------------------------------------------------------------------------------------------------------------|----------|----------|----------|----------|------------|
| 741         | C12 30 3800   | 548745 | 9850098 | Bi-granite        | Grillb         | AB              | 100        | YB    | /III                                                                                                                                                                                                                                                                                                                                                                                                                                                                                                                                                                                                                                                                                                                                                                                                                                                                                                                                                                                                                                                                                                                                                                                                                                                                                                                                                                                                                                                                                                                                                                                                                                                                                                                                                                                                                                                                                                                                                                                                                                                                                                                           | R        | S        | M        | D        | Primary    |
| 742         | 30 3900       | 548745 | 9850198 | Bi-granite        | Grillb         | AB              | 100        | В     | 2110                                                                                                                                                                                                                                                                                                                                                                                                                                                                                                                                                                                                                                                                                                                                                                                                                                                                                                                                                                                                                                                                                                                                                                                                                                                                                                                                                                                                                                                                                                                                                                                                                                                                                                                                                                                                                                                                                                                                                                                                                                                                                                                           | R        | S        | M        | D        | Primary    |
| 743         | 30 4000       | 548745 | 9850298 | Bi-granite        | Grillb         | В               | 100        | Y     | MOSTS AND IN                                                                                                                                                                                                                                                                                                                                                                                                                                                                                                                                                                                                                                                                                                                                                                                                                                                                                                                                                                                                                                                                                                                                                                                                                                                                                                                                                                                                                                                                                                                                                                                                                                                                                                                                                                                                                                                                                                                                                                                                                                                                                                                   | R        | S        | M        | D        | Primary    |
| 744         | 30 4100       | 548745 | 9850398 | Bi-granite        | Grillb         | В               | 100        | YB    | olini                                                                                                                                                                                                                                                                                                                                                                                                                                                                                                                                                                                                                                                                                                                                                                                                                                                                                                                                                                                                                                                                                                                                                                                                                                                                                                                                                                                                                                                                                                                                                                                                                                                                                                                                                                                                                                                                                                                                                                                                                                                                                                                          | R        | S        | M        | D        | Primary    |
| 745         | 30 4200       | 548745 | 9850498 | Bi-granite        | Grillb         | ВВ              | 100        | YB    | D 10                                                                                                                                                                                                                                                                                                                                                                                                                                                                                                                                                                                                                                                                                                                                                                                                                                                                                                                                                                                                                                                                                                                                                                                                                                                                                                                                                                                                                                                                                                                                                                                                                                                                                                                                                                                                                                                                                                                                                                                                                                                                                                                           | R        | S        | M        | D        | Primary    |
| 746         | 30 4300       | 548745 | 9850598 | Bi-granite        | Grillb         | В               | 100        | YB    | Att.                                                                                                                                                                                                                                                                                                                                                                                                                                                                                                                                                                                                                                                                                                                                                                                                                                                                                                                                                                                                                                                                                                                                                                                                                                                                                                                                                                                                                                                                                                                                                                                                                                                                                                                                                                                                                                                                                                                                                                                                                                                                                                                           | R        | S        | M        | D        | Primary    |
| 747         | 30 4400       | 548745 | 9850698 | Bi-granite        | Grillb         | В               | 100        | YB    | iin.                                                                                                                                                                                                                                                                                                                                                                                                                                                                                                                                                                                                                                                                                                                                                                                                                                                                                                                                                                                                                                                                                                                                                                                                                                                                                                                                                                                                                                                                                                                                                                                                                                                                                                                                                                                                                                                                                                                                                                                                                                                                                                                           | R        | S        | F        | D        | Primary    |
| 748         | 30 4500       | 548745 | 9850798 | Bi-granite        | Grillb         | В               | 100        | YB    | phinstr                                                                                                                                                                                                                                                                                                                                                                                                                                                                                                                                                                                                                                                                                                                                                                                                                                                                                                                                                                                                                                                                                                                                                                                                                                                                                                                                                                                                                                                                                                                                                                                                                                                                                                                                                                                                                                                                                                                                                                                                                                                                                                                        | R        | S        | F        | D        | Primary    |
| 749         | C12 40 0000   | 548945 | 8946298 | Bi-granite        | Grillb         | 8B              | 100        | YB    | Diguity-10                                                                                                                                                                                                                                                                                                                                                                                                                                                                                                                                                                                                                                                                                                                                                                                                                                                                                                                                                                                                                                                                                                                                                                                                                                                                                                                                                                                                                                                                                                                                                                                                                                                                                                                                                                                                                                                                                                                                                                                                                                                                                                                     | R        | S        | M        | D        | Secondary  |
| 750         | 40 0100       | 548945 | 8946398 | Bi-granite        | Grillb         | В               | 100        | RB    |                                                                                                                                                                                                                                                                                                                                                                                                                                                                                                                                                                                                                                                                                                                                                                                                                                                                                                                                                                                                                                                                                                                                                                                                                                                                                                                                                                                                                                                                                                                                                                                                                                                                                                                                                                                                                                                                                                                                                                                                                                                                                                                                | R        | S        | S        | D        | Secondary  |
| 751         | 40 0200       | 548945 | 8946498 | Bi-granite        | Grillb         | 8B              | 100        | RB    |                                                                                                                                                                                                                                                                                                                                                                                                                                                                                                                                                                                                                                                                                                                                                                                                                                                                                                                                                                                                                                                                                                                                                                                                                                                                                                                                                                                                                                                                                                                                                                                                                                                                                                                                                                                                                                                                                                                                                                                                                                                                                                                                | R        | C        | S        | D        | Secondary  |
| 752         | 40 0300       | 548945 | 8946598 | Bi-granite        | Grillb         | В               | 100        | RB    | -grante                                                                                                                                                                                                                                                                                                                                                                                                                                                                                                                                                                                                                                                                                                                                                                                                                                                                                                                                                                                                                                                                                                                                                                                                                                                                                                                                                                                                                                                                                                                                                                                                                                                                                                                                                                                                                                                                                                                                                                                                                                                                                                                        | R        | C        | F        | D        | Secondary  |
| 753         | 40 0400       | 548945 | 8946698 | Bi-granite        | Grillb         | В               | 100        | RB    | n-granite                                                                                                                                                                                                                                                                                                                                                                                                                                                                                                                                                                                                                                                                                                                                                                                                                                                                                                                                                                                                                                                                                                                                                                                                                                                                                                                                                                                                                                                                                                                                                                                                                                                                                                                                                                                                                                                                                                                                                                                                                                                                                                                      | R        | C        | F        | D        | Secondary  |
| 754         | 40 0500       | 548945 | 8946798 | Bi-granite        | Grillb         | В               | 100        | RB    | stitte) s                                                                                                                                                                                                                                                                                                                                                                                                                                                                                                                                                                                                                                                                                                                                                                                                                                                                                                                                                                                                                                                                                                                                                                                                                                                                                                                                                                                                                                                                                                                                                                                                                                                                                                                                                                                                                                                                                                                                                                                                                                                                                                                      | R        | C        | F        | D        | Secondary  |
| 755         | 40 0600       | 548945 | 8946898 | Bi-granite        | Grillb         | В               | 100        | RR    | principa-le                                                                                                                                                                                                                                                                                                                                                                                                                                                                                                                                                                                                                                                                                                                                                                                                                                                                                                                                                                                                                                                                                                                                                                                                                                                                                                                                                                                                                                                                                                                                                                                                                                                                                                                                                                                                                                                                                                                                                                                                                                                                                                                    | R        | C        | F        | D        | Secondary  |
| 756         | 40 0700       | 548945 | 8946998 | Bi-granite        | Grillb         | В               | 100        | YB    | granite                                                                                                                                                                                                                                                                                                                                                                                                                                                                                                                                                                                                                                                                                                                                                                                                                                                                                                                                                                                                                                                                                                                                                                                                                                                                                                                                                                                                                                                                                                                                                                                                                                                                                                                                                                                                                                                                                                                                                                                                                                                                                                                        | M        | C        | F        | D        | Secondary  |
| 757         | 40 0800       | 548945 | 8947098 | Bi-granite        | Grillb         | В               | 100        | YB    | oliones                                                                                                                                                                                                                                                                                                                                                                                                                                                                                                                                                                                                                                                                                                                                                                                                                                                                                                                                                                                                                                                                                                                                                                                                                                                                                                                                                                                                                                                                                                                                                                                                                                                                                                                                                                                                                                                                                                                                                                                                                                                                                                                        | F        | С        | F        | D        | Secondary  |
| 758         | 40 0900       | 548945 | 8947198 | Bi-granite        | Grillb         | В               | 100        | YB    | diang                                                                                                                                                                                                                                                                                                                                                                                                                                                                                                                                                                                                                                                                                                                                                                                                                                                                                                                                                                                                                                                                                                                                                                                                                                                                                                                                                                                                                                                                                                                                                                                                                                                                                                                                                                                                                                                                                                                                                                                                                                                                                                                          | F        | С        | F        | D        | Secondary  |
| 759         | 40 1000       | 548945 | 8947298 | Bi-granite        | Grillb         | В               | 100        | YB    |                                                                                                                                                                                                                                                                                                                                                                                                                                                                                                                                                                                                                                                                                                                                                                                                                                                                                                                                                                                                                                                                                                                                                                                                                                                                                                                                                                                                                                                                                                                                                                                                                                                                                                                                                                                                                                                                                                                                                                                                                                                                                                                                | M        | S        | S        | D        | Secondary  |
| 760         | 40 1100       | 548945 | 8947398 | Bi-granite        | Grillb         | В               | 100        | YB    | s laws                                                                                                                                                                                                                                                                                                                                                                                                                                                                                                                                                                                                                                                                                                                                                                                                                                                                                                                                                                                                                                                                                                                                                                                                                                                                                                                                                                                                                                                                                                                                                                                                                                                                                                                                                                                                                                                                                                                                                                                                                                                                                                                         | F        | С        | M        | D        | Secondary  |
| 761         | 40 1200       | 548945 | 8947498 | Bi-granite        | Grillb         | В               | 100        | RB    | Hinagy-H                                                                                                                                                                                                                                                                                                                                                                                                                                                                                                                                                                                                                                                                                                                                                                                                                                                                                                                                                                                                                                                                                                                                                                                                                                                                                                                                                                                                                                                                                                                                                                                                                                                                                                                                                                                                                                                                                                                                                                                                                                                                                                                       | M        | C        | M        | D        | Secondary  |
| 762         | 40 1300       | 548945 | 8947598 | Bi-granite        | Grillb         | В               | 100        | YB    | olnoig-li                                                                                                                                                                                                                                                                                                                                                                                                                                                                                                                                                                                                                                                                                                                                                                                                                                                                                                                                                                                                                                                                                                                                                                                                                                                                                                                                                                                                                                                                                                                                                                                                                                                                                                                                                                                                                                                                                                                                                                                                                                                                                                                      | F        | C        | M        | D        | Secondary  |
| 763         | 40 1400       | 548945 | 8947698 | Bi-granite        | Grillb         | В               | 100        | YB    | 6 Isiyul0                                                                                                                                                                                                                                                                                                                                                                                                                                                                                                                                                                                                                                                                                                                                                                                                                                                                                                                                                                                                                                                                                                                                                                                                                                                                                                                                                                                                                                                                                                                                                                                                                                                                                                                                                                                                                                                                                                                                                                                                                                                                                                                      | F        | C        | M        | D        | Secondary  |
| 1764        | 40 1500       | 548945 | 8947798 | Bi-granite        | Grillb         | В               | 100        | YR    | Structg-(6                                                                                                                                                                                                                                                                                                                                                                                                                                                                                                                                                                                                                                                                                                                                                                                                                                                                                                                                                                                                                                                                                                                                                                                                                                                                                                                                                                                                                                                                                                                                                                                                                                                                                                                                                                                                                                                                                                                                                                                                                                                                                                                     | M        | S        | M        | D        | Secondary  |
| 765         | 40 1600       | 548945 | 8947898 | Bi-granite        | Grillb         | В               | 100        | Y     | ransiy-it                                                                                                                                                                                                                                                                                                                                                                                                                                                                                                                                                                                                                                                                                                                                                                                                                                                                                                                                                                                                                                                                                                                                                                                                                                                                                                                                                                                                                                                                                                                                                                                                                                                                                                                                                                                                                                                                                                                                                                                                                                                                                                                      | R        | S        | F        | D        | Secondary  |
| 766         | 40 1700       | 548945 | 8947998 | Alluvial deposits | Qa             | Sand(A)         | 100        | YR    | 8946598 Bi-graniti                                                                                                                                                                                                                                                                                                                                                                                                                                                                                                                                                                                                                                                                                                                                                                                                                                                                                                                                                                                                                                                                                                                                                                                                                                                                                                                                                                                                                                                                                                                                                                                                                                                                                                                                                                                                                                                                                                                                                                                                                                                                                                             | F        | S        | F        | D        | ? 0        |
| 767         | 40 1800       | 548945 | 8948098 | Alluvial deposits | Qa             | Sand(A)         | 100        | YR    | 8946698 Brg anna                                                                                                                                                                                                                                                                                                                                                                                                                                                                                                                                                                                                                                                                                                                                                                                                                                                                                                                                                                                                                                                                                                                                                                                                                                                                                                                                                                                                                                                                                                                                                                                                                                                                                                                                                                                                                                                                                                                                                                                                                                                                                                               | F        | S        | M        | D        | ?          |
| 768         | 40 1900       | 548945 | 8948198 | Bi-granite        | Grillb         | В               | 100        | RB    | Minusp-18                                                                                                                                                                                                                                                                                                                                                                                                                                                                                                                                                                                                                                                                                                                                                                                                                                                                                                                                                                                                                                                                                                                                                                                                                                                                                                                                                                                                                                                                                                                                                                                                                                                                                                                                                                                                                                                                                                                                                                                                                                                                                                                      | R        | C        | F        | D        | Secondary  |
| 1769        | 40 2000       | 548945 | 8948298 | Bi-granite        | Grillb         | В               | 100        | Ϋ́Β   | streetg-ië                                                                                                                                                                                                                                                                                                                                                                                                                                                                                                                                                                                                                                                                                                                                                                                                                                                                                                                                                                                                                                                                                                                                                                                                                                                                                                                                                                                                                                                                                                                                                                                                                                                                                                                                                                                                                                                                                                                                                                                                                                                                                                                     | R        | C        | M        | D        | Secondary  |
| 1770        | 40 2100       | 548945 | 8948398 | Bi-granite        | Grillb         | В               | 100        | YB    | di-granit                                                                                                                                                                                                                                                                                                                                                                                                                                                                                                                                                                                                                                                                                                                                                                                                                                                                                                                                                                                                                                                                                                                                                                                                                                                                                                                                                                                                                                                                                                                                                                                                                                                                                                                                                                                                                                                                                                                                                                                                                                                                                                                      | F        | C        | M        | D        | Secondary  |
| 1771        | 40 2200       | 548945 | 8948498 | Bi-granite        | Grillb         | В               | 100        | YB    | oinery-ié                                                                                                                                                                                                                                                                                                                                                                                                                                                                                                                                                                                                                                                                                                                                                                                                                                                                                                                                                                                                                                                                                                                                                                                                                                                                                                                                                                                                                                                                                                                                                                                                                                                                                                                                                                                                                                                                                                                                                                                                                                                                                                                      | D        | C        | F        | D        | Secondary  |
| 1772        | 40 2300       | 548945 | 8948598 | Bi-granite        | Grillb         | В               | 100        | YB    | Miners-                                                                                                                                                                                                                                                                                                                                                                                                                                                                                                                                                                                                                                                                                                                                                                                                                                                                                                                                                                                                                                                                                                                                                                                                                                                                                                                                                                                                                                                                                                                                                                                                                                                                                                                                                                                                                                                                                                                                                                                                                                                                                                                        | R        | C        | F        | D        | Secondary  |
| 1773        | 40 2400       | 548945 | 8948698 | Bi-granite        | Grillb         | В               | 100        | YB    | dines                                                                                                                                                                                                                                                                                                                                                                                                                                                                                                                                                                                                                                                                                                                                                                                                                                                                                                                                                                                                                                                                                                                                                                                                                                                                                                                                                                                                                                                                                                                                                                                                                                                                                                                                                                                                                                                                                                                                                                                                                                                                                                                          | R        | C        | F        | D        | Secondary  |
| 1774        | 40 2500       | 548945 | 8948798 | Bi-granite        | Grillb         | В               | 100        | RB    | dinaty                                                                                                                                                                                                                                                                                                                                                                                                                                                                                                                                                                                                                                                                                                                                                                                                                                                                                                                                                                                                                                                                                                                                                                                                                                                                                                                                                                                                                                                                                                                                                                                                                                                                                                                                                                                                                                                                                                                                                                                                                                                                                                                         | R        | C        | F        | D        | Glass      |
| 1775        | 40 2600       | 548945 | 8948898 | Bi-granite        | Grillb         | В               | 100        | RB    | timnig-th                                                                                                                                                                                                                                                                                                                                                                                                                                                                                                                                                                                                                                                                                                                                                                                                                                                                                                                                                                                                                                                                                                                                                                                                                                                                                                                                                                                                                                                                                                                                                                                                                                                                                                                                                                                                                                                                                                                                                                                                                                                                                                                      | R        | C        | F        | D        | Secondary  |
| 1776        | 40 2700       | 548945 | 8948998 | Alluvial deposits | Qa             | Sand(A)         | 100        | YR    | 8947598 Hi-granit                                                                                                                                                                                                                                                                                                                                                                                                                                                                                                                                                                                                                                                                                                                                                                                                                                                                                                                                                                                                                                                                                                                                                                                                                                                                                                                                                                                                                                                                                                                                                                                                                                                                                                                                                                                                                                                                                                                                                                                                                                                                                                              | M        | S        | M        | D        | ?          |
| 1777        | 40 2800       | 548945 | 8949098 | Alluvial deposits | Qa             | Sand(A)         | 100        | YR    | 8947698 Bi-grann                                                                                                                                                                                                                                                                                                                                                                                                                                                                                                                                                                                                                                                                                                                                                                                                                                                                                                                                                                                                                                                                                                                                                                                                                                                                                                                                                                                                                                                                                                                                                                                                                                                                                                                                                                                                                                                                                                                                                                                                                                                                                                               | R        | S        | M        | W        | ?          |
| 1778        | 40 2900       | 548945 | 8949198 | Bi-granite        | Grillb         | В               | 100        | R     | Ultr                                                                                                                                                                                                                                                                                                                                                                                                                                                                                                                                                                                                                                                                                                                                                                                                                                                                                                                                                                                                                                                                                                                                                                                                                                                                                                                                                                                                                                                                                                                                                                                                                                                                                                                                                                                                                                                                                                                                                                                                                                                                                                                           | R        | C        | S        | D        | Secondary  |
| 1779        | 40 3000       | 548945 | 8949298 | Bi-granite        | Grillb         | В               | 100        | RB    | simeng-16                                                                                                                                                                                                                                                                                                                                                                                                                                                                                                                                                                                                                                                                                                                                                                                                                                                                                                                                                                                                                                                                                                                                                                                                                                                                                                                                                                                                                                                                                                                                                                                                                                                                                                                                                                                                                                                                                                                                                                                                                                                                                                                      | R        | C        | M        | D        | Secondary  |
| 780         | 40 3100       | 548945 | 8949398 | Bi-granite        | Grillb         | В               | 100        | RB    | h lawul/                                                                                                                                                                                                                                                                                                                                                                                                                                                                                                                                                                                                                                                                                                                                                                                                                                                                                                                                                                                                                                                                                                                                                                                                                                                                                                                                                                                                                                                                                                                                                                                                                                                                                                                                                                                                                                                                                                                                                                                                                                                                                                                       | R        | C        | F        | D        | Secondary  |
| 781         | 40 3200       | 548945 | 8949498 | Bi-granite        | Grillb         | В               | 100        | RB    | offeng-4                                                                                                                                                                                                                                                                                                                                                                                                                                                                                                                                                                                                                                                                                                                                                                                                                                                                                                                                                                                                                                                                                                                                                                                                                                                                                                                                                                                                                                                                                                                                                                                                                                                                                                                                                                                                                                                                                                                                                                                                                                                                                                                       | R        | C        | F        | D        | Secondary  |
| 782         | 40 3300       | 548945 | 8949598 | Bi-granite        | Grillb         | В               | 100        | RB    | January-4                                                                                                                                                                                                                                                                                                                                                                                                                                                                                                                                                                                                                                                                                                                                                                                                                                                                                                                                                                                                                                                                                                                                                                                                                                                                                                                                                                                                                                                                                                                                                                                                                                                                                                                                                                                                                                                                                                                                                                                                                                                                                                                      | R        | C        | F        | D        | Secondary  |
| 1783        | 40 3400       | 548945 | 8949698 | Bi-granite        | Grillb         | В               | 100        | R     |                                                                                                                                                                                                                                                                                                                                                                                                                                                                                                                                                                                                                                                                                                                                                                                                                                                                                                                                                                                                                                                                                                                                                                                                                                                                                                                                                                                                                                                                                                                                                                                                                                                                                                                                                                                                                                                                                                                                                                                                                                                                                                                                | R        | C        | M        | D        | Secondary  |
| 1784        | 40 3500       | 548945 | 8949798 | Bi-granite        | Grillb         | В               | 100        | R     | 0000844                                                                                                                                                                                                                                                                                                                                                                                                                                                                                                                                                                                                                                                                                                                                                                                                                                                                                                                                                                                                                                                                                                                                                                                                                                                                                                                                                                                                                                                                                                                                                                                                                                                                                                                                                                                                                                                                                                                                                                                                                                                                                                                        | R        | C        | M        | D        | Secondary  |
| 785         | 40 3600       | 548945 | 8949898 | Bi-granite        | Grillb         | В               | 100        | R     | DEFECTION OF THE PERSON OF THE | R        | C        | M        | D        | Secondary  |
| 1786        | 40 3700       | 548945 | 8949998 | Bi-granite        | Grillb         | В               | 100        | R     | NAUTO-AL                                                                                                                                                                                                                                                                                                                                                                                                                                                                                                                                                                                                                                                                                                                                                                                                                                                                                                                                                                                                                                                                                                                                                                                                                                                                                                                                                                                                                                                                                                                                                                                                                                                                                                                                                                                                                                                                                                                                                                                                                                                                                                                       | R        | C        | M        | D        | Secondary  |
| 1787        | 40 3800       | 548945 | 8950098 | Bi-granite        | Grillb         | В               | 100        | RB    | Finera-li                                                                                                                                                                                                                                                                                                                                                                                                                                                                                                                                                                                                                                                                                                                                                                                                                                                                                                                                                                                                                                                                                                                                                                                                                                                                                                                                                                                                                                                                                                                                                                                                                                                                                                                                                                                                                                                                                                                                                                                                                                                                                                                      | F        | C        | M        | D        | Secondary  |
| 1788        | 40 3900       | 548945 | 8950198 | Bi-granite        | Grillb         | В               | 100        | R     | Dinary and S                                                                                                                                                                                                                                                                                                                                                                                                                                                                                                                                                                                                                                                                                                                                                                                                                                                                                                                                                                                                                                                                                                                                                                                                                                                                                                                                                                                                                                                                                                                                                                                                                                                                                                                                                                                                                                                                                                                                                                                                                                                                                                                   | R        | C        | F        | D        | Secondary  |
| 789         | 40 4000       | 548945 | 8950298 | Bi-granite        | Grillb         | В               | 100        | RB    |                                                                                                                                                                                                                                                                                                                                                                                                                                                                                                                                                                                                                                                                                                                                                                                                                                                                                                                                                                                                                                                                                                                                                                                                                                                                                                                                                                                                                                                                                                                                                                                                                                                                                                                                                                                                                                                                                                                                                                                                                                                                                                                                | R        | S        | F        | D        | Primary    |
| 790         | 40 4100       | 548945 | 8950398 | Bi-granite        | Grillb         | ∃ B             | 100        | RB    |                                                                                                                                                                                                                                                                                                                                                                                                                                                                                                                                                                                                                                                                                                                                                                                                                                                                                                                                                                                                                                                                                                                                                                                                                                                                                                                                                                                                                                                                                                                                                                                                                                                                                                                                                                                                                                                                                                                                                                                                                                                                                                                                | R        | C        | F        | D        | Primary    |
| 791         | 40 4200       | 548945 | 8950498 | Bi-granite        | Grillb         | В               | 100        | R     |                                                                                                                                                                                                                                                                                                                                                                                                                                                                                                                                                                                                                                                                                                                                                                                                                                                                                                                                                                                                                                                                                                                                                                                                                                                                                                                                                                                                                                                                                                                                                                                                                                                                                                                                                                                                                                                                                                                                                                                                                                                                                                                                | R        | C        | F        | D        | Primary    |
| 792         | 40 4300       | 548945 | 8950598 | Bi-granite        | Grillb         | В               | 100        | R     | o laivullai                                                                                                                                                                                                                                                                                                                                                                                                                                                                                                                                                                                                                                                                                                                                                                                                                                                                                                                                                                                                                                                                                                                                                                                                                                                                                                                                                                                                                                                                                                                                                                                                                                                                                                                                                                                                                                                                                                                                                                                                                                                                                                                    | R        | C        | F        | D        | Primary    |
| 793         | 40 4400       | 548945 | 8950698 | Bi-granite        | Grillb         | В               | 100        | RB    |                                                                                                                                                                                                                                                                                                                                                                                                                                                                                                                                                                                                                                                                                                                                                                                                                                                                                                                                                                                                                                                                                                                                                                                                                                                                                                                                                                                                                                                                                                                                                                                                                                                                                                                                                                                                                                                                                                                                                                                                                                                                                                                                | R        | C        | F        | D        | Primary    |
| 794         | 40 4500       | 548945 | 8950798 | Bi-granite        | Grillb         | В               | 100        | RB    |                                                                                                                                                                                                                                                                                                                                                                                                                                                                                                                                                                                                                                                                                                                                                                                                                                                                                                                                                                                                                                                                                                                                                                                                                                                                                                                                                                                                                                                                                                                                                                                                                                                                                                                                                                                                                                                                                                                                                                                                                                                                                                                                | R        | C        | F        | D        | Primary    |
|             | C12 50 0000   | 549145 | 8946298 |                   | Grillb         | В               | 100        | YB    |                                                                                                                                                                                                                                                                                                                                                                                                                                                                                                                                                                                                                                                                                                                                                                                                                                                                                                                                                                                                                                                                                                                                                                                                                                                                                                                                                                                                                                                                                                                                                                                                                                                                                                                                                                                                                                                                                                                                                                                                                                                                                                                                | F        | C        | F        | D        | Glass      |
| 796         | 50 0100       | 549145 | 8946398 |                   | Qa             | В               | 100        | YB    | dina                                                                                                                                                                                                                                                                                                                                                                                                                                                                                                                                                                                                                                                                                                                                                                                                                                                                                                                                                                                                                                                                                                                                                                                                                                                                                                                                                                                                                                                                                                                                                                                                                                                                                                                                                                                                                                                                                                                                                                                                                                                                                                                           | R        | S        | F        | D        | Glass      |
| 797         | 50 0200       | 549145 | 8946498 | Bi-granite        | Grillb         | Sand(A)         | 100        | YG    | soaces Bi-grann                                                                                                                                                                                                                                                                                                                                                                                                                                                                                                                                                                                                                                                                                                                                                                                                                                                                                                                                                                                                                                                                                                                                                                                                                                                                                                                                                                                                                                                                                                                                                                                                                                                                                                                                                                                                                                                                                                                                                                                                                                                                                                                | F        | S        | F        | W        | Glass      |
| 798         | 50 0300       | 549145 | 8946598 | 1                 | Grillb         | В               | 100        | В     | shrusty-16                                                                                                                                                                                                                                                                                                                                                                                                                                                                                                                                                                                                                                                                                                                                                                                                                                                                                                                                                                                                                                                                                                                                                                                                                                                                                                                                                                                                                                                                                                                                                                                                                                                                                                                                                                                                                                                                                                                                                                                                                                                                                                                     | F        | C        | F        | D        | Glass      |
| 799         | 50 0400       | 549145 | 8946698 |                   | Grillb         | В               | 100        | В     |                                                                                                                                                                                                                                                                                                                                                                                                                                                                                                                                                                                                                                                                                                                                                                                                                                                                                                                                                                                                                                                                                                                                                                                                                                                                                                                                                                                                                                                                                                                                                                                                                                                                                                                                                                                                                                                                                                                                                                                                                                                                                                                                | F        | C        | F        | D        | 2          |
| 800         | 50 0500       | 549145 | 8946798 | 1                 |                | Sand(A)         | 100        | В     | nimmu-iel assocas                                                                                                                                                                                                                                                                                                                                                                                                                                                                                                                                                                                                                                                                                                                                                                                                                                                                                                                                                                                                                                                                                                                                                                                                                                                                                                                                                                                                                                                                                                                                                                                                                                                                                                                                                                                                                                                                                                                                                                                                                                                                                                              | М        | S        | F        | D        | Glass      |