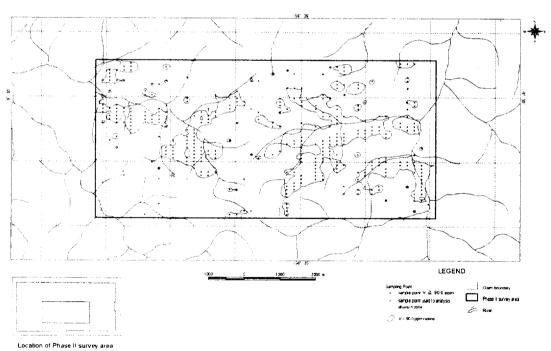

Sample List for Soil Geochemistry

| Ser.<br>No. | Sample<br>No. | Coord  | linates | Rock Name         | Geolo.<br>Unit | Horizon of Soil | Depth (cm) | Color | Soil Profile (cm) 100                                                                                                                                                                                                                                                                                                                                                                                                                                                                                                                                                                                                                                                                                                                                                                                                                                                                                                                                                                                                                                                                                                                                                                                                                                                                                                                                                                                                                                                                                                                                                                                                                                                                                                                                                                                                                                                                                                                                                                                                                                                                                                          | G.<br>*1 | S.<br>*2 | T.<br>*3 | H.<br>*4 | Vegetation |
|-------------|---------------|--------|---------|-------------------|----------------|-----------------|------------|-------|--------------------------------------------------------------------------------------------------------------------------------------------------------------------------------------------------------------------------------------------------------------------------------------------------------------------------------------------------------------------------------------------------------------------------------------------------------------------------------------------------------------------------------------------------------------------------------------------------------------------------------------------------------------------------------------------------------------------------------------------------------------------------------------------------------------------------------------------------------------------------------------------------------------------------------------------------------------------------------------------------------------------------------------------------------------------------------------------------------------------------------------------------------------------------------------------------------------------------------------------------------------------------------------------------------------------------------------------------------------------------------------------------------------------------------------------------------------------------------------------------------------------------------------------------------------------------------------------------------------------------------------------------------------------------------------------------------------------------------------------------------------------------------------------------------------------------------------------------------------------------------------------------------------------------------------------------------------------------------------------------------------------------------------------------------------------------------------------------------------------------------|----------|----------|----------|----------|------------|
| 741         | C12 30 3800   | 548745 | 9850098 | Bi-granite        | Grillb         | AB              | 100        | YB    | /III                                                                                                                                                                                                                                                                                                                                                                                                                                                                                                                                                                                                                                                                                                                                                                                                                                                                                                                                                                                                                                                                                                                                                                                                                                                                                                                                                                                                                                                                                                                                                                                                                                                                                                                                                                                                                                                                                                                                                                                                                                                                                                                           | R        | S        | M        | D        | Primary    |
| 742         | 30 3900       | 548745 | 9850198 | Bi-granite        | Grillb         | AB              | 100        | В     | 2110                                                                                                                                                                                                                                                                                                                                                                                                                                                                                                                                                                                                                                                                                                                                                                                                                                                                                                                                                                                                                                                                                                                                                                                                                                                                                                                                                                                                                                                                                                                                                                                                                                                                                                                                                                                                                                                                                                                                                                                                                                                                                                                           | R        | S        | M        | D        | Primary    |
| 743         | 30 4000       | 548745 | 9850298 | Bi-granite        | Grillb         | В               | 100        | Y     | MOSTS AND IN                                                                                                                                                                                                                                                                                                                                                                                                                                                                                                                                                                                                                                                                                                                                                                                                                                                                                                                                                                                                                                                                                                                                                                                                                                                                                                                                                                                                                                                                                                                                                                                                                                                                                                                                                                                                                                                                                                                                                                                                                                                                                                                   | R        | S        | M        | D        | Primary    |
| 744         | 30 4100       | 548745 | 9850398 | Bi-granite        | Grillb         | В               | 100        | YB    | olini                                                                                                                                                                                                                                                                                                                                                                                                                                                                                                                                                                                                                                                                                                                                                                                                                                                                                                                                                                                                                                                                                                                                                                                                                                                                                                                                                                                                                                                                                                                                                                                                                                                                                                                                                                                                                                                                                                                                                                                                                                                                                                                          | R        | S        | M        | D        | Primary    |
| 745         | 30 4200       | 548745 | 9850498 | Bi-granite        | Grillb         | ВВ              | 100        | YB    | D 10                                                                                                                                                                                                                                                                                                                                                                                                                                                                                                                                                                                                                                                                                                                                                                                                                                                                                                                                                                                                                                                                                                                                                                                                                                                                                                                                                                                                                                                                                                                                                                                                                                                                                                                                                                                                                                                                                                                                                                                                                                                                                                                           | R        | S        | M        | D        | Primary    |
| 746         | 30 4300       | 548745 | 9850598 | Bi-granite        | Grillb         | В               | 100        | YB    | Att.                                                                                                                                                                                                                                                                                                                                                                                                                                                                                                                                                                                                                                                                                                                                                                                                                                                                                                                                                                                                                                                                                                                                                                                                                                                                                                                                                                                                                                                                                                                                                                                                                                                                                                                                                                                                                                                                                                                                                                                                                                                                                                                           | R        | S        | M        | D        | Primary    |
| 747         | 30 4400       | 548745 | 9850698 | Bi-granite        | Grillb         | В               | 100        | YB    | iin.                                                                                                                                                                                                                                                                                                                                                                                                                                                                                                                                                                                                                                                                                                                                                                                                                                                                                                                                                                                                                                                                                                                                                                                                                                                                                                                                                                                                                                                                                                                                                                                                                                                                                                                                                                                                                                                                                                                                                                                                                                                                                                                           | R        | S        | F        | D        | Primary    |
| 748         | 30 4500       | 548745 | 9850798 | Bi-granite        | Grillb         | В               | 100        | YB    | phinstr                                                                                                                                                                                                                                                                                                                                                                                                                                                                                                                                                                                                                                                                                                                                                                                                                                                                                                                                                                                                                                                                                                                                                                                                                                                                                                                                                                                                                                                                                                                                                                                                                                                                                                                                                                                                                                                                                                                                                                                                                                                                                                                        | R        | S        | F        | D        | Primary    |
| 749         | C12 40 0000   | 548945 | 8946298 | Bi-granite        | Grillb         | 8B              | 100        | YB    | Diguity-10                                                                                                                                                                                                                                                                                                                                                                                                                                                                                                                                                                                                                                                                                                                                                                                                                                                                                                                                                                                                                                                                                                                                                                                                                                                                                                                                                                                                                                                                                                                                                                                                                                                                                                                                                                                                                                                                                                                                                                                                                                                                                                                     | R        | S        | M        | D        | Secondary  |
| 750         | 40 0100       | 548945 | 8946398 | Bi-granite        | Grillb         | В               | 100        | RB    |                                                                                                                                                                                                                                                                                                                                                                                                                                                                                                                                                                                                                                                                                                                                                                                                                                                                                                                                                                                                                                                                                                                                                                                                                                                                                                                                                                                                                                                                                                                                                                                                                                                                                                                                                                                                                                                                                                                                                                                                                                                                                                                                | R        | S        | S        | D        | Secondary  |
| 751         | 40 0200       | 548945 | 8946498 | Bi-granite        | Grillb         | 8B              | 100        | RB    |                                                                                                                                                                                                                                                                                                                                                                                                                                                                                                                                                                                                                                                                                                                                                                                                                                                                                                                                                                                                                                                                                                                                                                                                                                                                                                                                                                                                                                                                                                                                                                                                                                                                                                                                                                                                                                                                                                                                                                                                                                                                                                                                | R        | C        | S        | D        | Secondary  |
| 752         | 40 0300       | 548945 | 8946598 | Bi-granite        | Grillb         | В               | 100        | RB    | -grante                                                                                                                                                                                                                                                                                                                                                                                                                                                                                                                                                                                                                                                                                                                                                                                                                                                                                                                                                                                                                                                                                                                                                                                                                                                                                                                                                                                                                                                                                                                                                                                                                                                                                                                                                                                                                                                                                                                                                                                                                                                                                                                        | R        | C        | F        | D        | Secondary  |
| 753         | 40 0400       | 548945 | 8946698 | Bi-granite        | Grillb         | В               | 100        | RB    | n-granite                                                                                                                                                                                                                                                                                                                                                                                                                                                                                                                                                                                                                                                                                                                                                                                                                                                                                                                                                                                                                                                                                                                                                                                                                                                                                                                                                                                                                                                                                                                                                                                                                                                                                                                                                                                                                                                                                                                                                                                                                                                                                                                      | R        | C        | F        | D        | Secondary  |
| 754         | 40 0500       | 548945 | 8946798 | Bi-granite        | Grillb         | В               | 100        | RB    | stitte) s                                                                                                                                                                                                                                                                                                                                                                                                                                                                                                                                                                                                                                                                                                                                                                                                                                                                                                                                                                                                                                                                                                                                                                                                                                                                                                                                                                                                                                                                                                                                                                                                                                                                                                                                                                                                                                                                                                                                                                                                                                                                                                                      | R        | C        | F        | D        | Secondary  |
| 755         | 40 0600       | 548945 | 8946898 | Bi-granite        | Grillb         | В               | 100        | RR    | principa-le                                                                                                                                                                                                                                                                                                                                                                                                                                                                                                                                                                                                                                                                                                                                                                                                                                                                                                                                                                                                                                                                                                                                                                                                                                                                                                                                                                                                                                                                                                                                                                                                                                                                                                                                                                                                                                                                                                                                                                                                                                                                                                                    | R        | C        | F        | D        | Secondary  |
| 756         | 40 0700       | 548945 | 8946998 | Bi-granite        | Grillb         | В               | 100        | YB    | granite                                                                                                                                                                                                                                                                                                                                                                                                                                                                                                                                                                                                                                                                                                                                                                                                                                                                                                                                                                                                                                                                                                                                                                                                                                                                                                                                                                                                                                                                                                                                                                                                                                                                                                                                                                                                                                                                                                                                                                                                                                                                                                                        | M        | C        | F        | D        | Secondary  |
| 757         | 40 0800       | 548945 | 8947098 | Bi-granite        | Grillb         | В               | 100        | YB    | oliones                                                                                                                                                                                                                                                                                                                                                                                                                                                                                                                                                                                                                                                                                                                                                                                                                                                                                                                                                                                                                                                                                                                                                                                                                                                                                                                                                                                                                                                                                                                                                                                                                                                                                                                                                                                                                                                                                                                                                                                                                                                                                                                        | F        | С        | F        | D        | Secondary  |
| 758         | 40 0900       | 548945 | 8947198 | Bi-granite        | Grillb         | В               | 100        | YB    | diang                                                                                                                                                                                                                                                                                                                                                                                                                                                                                                                                                                                                                                                                                                                                                                                                                                                                                                                                                                                                                                                                                                                                                                                                                                                                                                                                                                                                                                                                                                                                                                                                                                                                                                                                                                                                                                                                                                                                                                                                                                                                                                                          | F        | С        | F        | D        | Secondary  |
| 759         | 40 1000       | 548945 | 8947298 | Bi-granite        | Grillb         | В               | 100        | YB    |                                                                                                                                                                                                                                                                                                                                                                                                                                                                                                                                                                                                                                                                                                                                                                                                                                                                                                                                                                                                                                                                                                                                                                                                                                                                                                                                                                                                                                                                                                                                                                                                                                                                                                                                                                                                                                                                                                                                                                                                                                                                                                                                | M        | S        | S        | D        | Secondary  |
| 760         | 40 1100       | 548945 | 8947398 | Bi-granite        | Grillb         | В               | 100        | YB    | s laws                                                                                                                                                                                                                                                                                                                                                                                                                                                                                                                                                                                                                                                                                                                                                                                                                                                                                                                                                                                                                                                                                                                                                                                                                                                                                                                                                                                                                                                                                                                                                                                                                                                                                                                                                                                                                                                                                                                                                                                                                                                                                                                         | F        | С        | M        | D        | Secondary  |
| 761         | 40 1200       | 548945 | 8947498 | Bi-granite        | Grillb         | В               | 100        | RB    | Hinagy-H                                                                                                                                                                                                                                                                                                                                                                                                                                                                                                                                                                                                                                                                                                                                                                                                                                                                                                                                                                                                                                                                                                                                                                                                                                                                                                                                                                                                                                                                                                                                                                                                                                                                                                                                                                                                                                                                                                                                                                                                                                                                                                                       | M        | C        | M        | D        | Secondary  |
| 762         | 40 1300       | 548945 | 8947598 | Bi-granite        | Grillb         | В               | 100        | YB    | olnoig-li                                                                                                                                                                                                                                                                                                                                                                                                                                                                                                                                                                                                                                                                                                                                                                                                                                                                                                                                                                                                                                                                                                                                                                                                                                                                                                                                                                                                                                                                                                                                                                                                                                                                                                                                                                                                                                                                                                                                                                                                                                                                                                                      | F        | C        | M        | D        | Secondary  |
| 763         | 40 1400       | 548945 | 8947698 | Bi-granite        | Grillb         | В               | 100        | YB    | 6 Isiyul0                                                                                                                                                                                                                                                                                                                                                                                                                                                                                                                                                                                                                                                                                                                                                                                                                                                                                                                                                                                                                                                                                                                                                                                                                                                                                                                                                                                                                                                                                                                                                                                                                                                                                                                                                                                                                                                                                                                                                                                                                                                                                                                      | F        | C        | M        | D        | Secondary  |
| 1764        | 40 1500       | 548945 | 8947798 | Bi-granite        | Grillb         | В               | 100        | YR    | Structg-(6                                                                                                                                                                                                                                                                                                                                                                                                                                                                                                                                                                                                                                                                                                                                                                                                                                                                                                                                                                                                                                                                                                                                                                                                                                                                                                                                                                                                                                                                                                                                                                                                                                                                                                                                                                                                                                                                                                                                                                                                                                                                                                                     | M        | S        | M        | D        | Secondary  |
| 765         | 40 1600       | 548945 | 8947898 | Bi-granite        | Grillb         | В               | 100        | Y     | ransiy-it                                                                                                                                                                                                                                                                                                                                                                                                                                                                                                                                                                                                                                                                                                                                                                                                                                                                                                                                                                                                                                                                                                                                                                                                                                                                                                                                                                                                                                                                                                                                                                                                                                                                                                                                                                                                                                                                                                                                                                                                                                                                                                                      | R        | S        | F        | D        | Secondary  |
| 766         | 40 1700       | 548945 | 8947998 | Alluvial deposits | Qa             | Sand(A)         | 100        | YR    | 8946598 Bi-graniti                                                                                                                                                                                                                                                                                                                                                                                                                                                                                                                                                                                                                                                                                                                                                                                                                                                                                                                                                                                                                                                                                                                                                                                                                                                                                                                                                                                                                                                                                                                                                                                                                                                                                                                                                                                                                                                                                                                                                                                                                                                                                                             | F        | S        | F        | D        | ? 0        |
| 767         | 40 1800       | 548945 | 8948098 | Alluvial deposits | Qa             | Sand(A)         | 100        | YR    | 8946698 Brg anna                                                                                                                                                                                                                                                                                                                                                                                                                                                                                                                                                                                                                                                                                                                                                                                                                                                                                                                                                                                                                                                                                                                                                                                                                                                                                                                                                                                                                                                                                                                                                                                                                                                                                                                                                                                                                                                                                                                                                                                                                                                                                                               | F        | S        | M        | D        | ?          |
| 768         | 40 1900       | 548945 | 8948198 | Bi-granite        | Grillb         | В               | 100        | RB    | Minusp-18                                                                                                                                                                                                                                                                                                                                                                                                                                                                                                                                                                                                                                                                                                                                                                                                                                                                                                                                                                                                                                                                                                                                                                                                                                                                                                                                                                                                                                                                                                                                                                                                                                                                                                                                                                                                                                                                                                                                                                                                                                                                                                                      | R        | C        | F        | D        | Secondary  |
| 1769        | 40 2000       | 548945 | 8948298 | Bi-granite        | Grillb         | В               | 100        | Ϋ́Β   | streetg-ië                                                                                                                                                                                                                                                                                                                                                                                                                                                                                                                                                                                                                                                                                                                                                                                                                                                                                                                                                                                                                                                                                                                                                                                                                                                                                                                                                                                                                                                                                                                                                                                                                                                                                                                                                                                                                                                                                                                                                                                                                                                                                                                     | R        | C        | M        | D        | Secondary  |
| 1770        | 40 2100       | 548945 | 8948398 | Bi-granite        | Grillb         | В               | 100        | YB    | di-granit                                                                                                                                                                                                                                                                                                                                                                                                                                                                                                                                                                                                                                                                                                                                                                                                                                                                                                                                                                                                                                                                                                                                                                                                                                                                                                                                                                                                                                                                                                                                                                                                                                                                                                                                                                                                                                                                                                                                                                                                                                                                                                                      | F        | C        | M        | D        | Secondary  |
| 1771        | 40 2200       | 548945 | 8948498 | Bi-granite        | Grillb         | В               | 100        | YB    | oinery-ié                                                                                                                                                                                                                                                                                                                                                                                                                                                                                                                                                                                                                                                                                                                                                                                                                                                                                                                                                                                                                                                                                                                                                                                                                                                                                                                                                                                                                                                                                                                                                                                                                                                                                                                                                                                                                                                                                                                                                                                                                                                                                                                      | D        | C        | F        | D        | Secondary  |
| 1772        | 40 2300       | 548945 | 8948598 | Bi-granite        | Grillb         | В               | 100        | YB    | Miners-                                                                                                                                                                                                                                                                                                                                                                                                                                                                                                                                                                                                                                                                                                                                                                                                                                                                                                                                                                                                                                                                                                                                                                                                                                                                                                                                                                                                                                                                                                                                                                                                                                                                                                                                                                                                                                                                                                                                                                                                                                                                                                                        | R        | C        | F        | D        | Secondary  |
| 1773        | 40 2400       | 548945 | 8948698 | Bi-granite        | Grillb         | В               | 100        | YB    | dines                                                                                                                                                                                                                                                                                                                                                                                                                                                                                                                                                                                                                                                                                                                                                                                                                                                                                                                                                                                                                                                                                                                                                                                                                                                                                                                                                                                                                                                                                                                                                                                                                                                                                                                                                                                                                                                                                                                                                                                                                                                                                                                          | R        | C        | F        | D        | Secondary  |
| 1774        | 40 2500       | 548945 | 8948798 | Bi-granite        | Grillb         | В               | 100        | RB    | dinaty                                                                                                                                                                                                                                                                                                                                                                                                                                                                                                                                                                                                                                                                                                                                                                                                                                                                                                                                                                                                                                                                                                                                                                                                                                                                                                                                                                                                                                                                                                                                                                                                                                                                                                                                                                                                                                                                                                                                                                                                                                                                                                                         | R        | C        | F        | D        | Glass      |
| 1775        | 40 2600       | 548945 | 8948898 | Bi-granite        | Grillb         | В               | 100        | RB    | timnig-th                                                                                                                                                                                                                                                                                                                                                                                                                                                                                                                                                                                                                                                                                                                                                                                                                                                                                                                                                                                                                                                                                                                                                                                                                                                                                                                                                                                                                                                                                                                                                                                                                                                                                                                                                                                                                                                                                                                                                                                                                                                                                                                      | R        | C        | F        | D        | Secondary  |
| 1776        | 40 2700       | 548945 | 8948998 | Alluvial deposits | Qa             | Sand(A)         | 100        | YR    | 8947598 Hi-granit                                                                                                                                                                                                                                                                                                                                                                                                                                                                                                                                                                                                                                                                                                                                                                                                                                                                                                                                                                                                                                                                                                                                                                                                                                                                                                                                                                                                                                                                                                                                                                                                                                                                                                                                                                                                                                                                                                                                                                                                                                                                                                              | M        | S        | M        | D        | ?          |
| 1777        | 40 2800       | 548945 | 8949098 | Alluvial deposits | Qa             | Sand(A)         | 100        | YR    | 8947698 Bi-grann                                                                                                                                                                                                                                                                                                                                                                                                                                                                                                                                                                                                                                                                                                                                                                                                                                                                                                                                                                                                                                                                                                                                                                                                                                                                                                                                                                                                                                                                                                                                                                                                                                                                                                                                                                                                                                                                                                                                                                                                                                                                                                               | R        | S        | M        | W        | ?          |
| 1778        | 40 2900       | 548945 | 8949198 | Bi-granite        | Grillb         | В               | 100        | R     | Ultr                                                                                                                                                                                                                                                                                                                                                                                                                                                                                                                                                                                                                                                                                                                                                                                                                                                                                                                                                                                                                                                                                                                                                                                                                                                                                                                                                                                                                                                                                                                                                                                                                                                                                                                                                                                                                                                                                                                                                                                                                                                                                                                           | R        | C        | S        | D        | Secondary  |
| 1779        | 40 3000       | 548945 | 8949298 | Bi-granite        | Grillb         | В               | 100        | RB    | simeng-16                                                                                                                                                                                                                                                                                                                                                                                                                                                                                                                                                                                                                                                                                                                                                                                                                                                                                                                                                                                                                                                                                                                                                                                                                                                                                                                                                                                                                                                                                                                                                                                                                                                                                                                                                                                                                                                                                                                                                                                                                                                                                                                      | R        | C        | M        | D        | Secondary  |
| 780         | 40 3100       | 548945 | 8949398 | Bi-granite        | Grillb         | В               | 100        | RB    | h lawul/                                                                                                                                                                                                                                                                                                                                                                                                                                                                                                                                                                                                                                                                                                                                                                                                                                                                                                                                                                                                                                                                                                                                                                                                                                                                                                                                                                                                                                                                                                                                                                                                                                                                                                                                                                                                                                                                                                                                                                                                                                                                                                                       | R        | C        | F        | D        | Secondary  |
| 781         | 40 3200       | 548945 | 8949498 | Bi-granite        | Grillb         | В               | 100        | RB    | offeng-4                                                                                                                                                                                                                                                                                                                                                                                                                                                                                                                                                                                                                                                                                                                                                                                                                                                                                                                                                                                                                                                                                                                                                                                                                                                                                                                                                                                                                                                                                                                                                                                                                                                                                                                                                                                                                                                                                                                                                                                                                                                                                                                       | R        | C        | F        | D        | Secondary  |
| 782         | 40 3300       | 548945 | 8949598 | Bi-granite        | Grillb         | В               | 100        | RB    | January-4                                                                                                                                                                                                                                                                                                                                                                                                                                                                                                                                                                                                                                                                                                                                                                                                                                                                                                                                                                                                                                                                                                                                                                                                                                                                                                                                                                                                                                                                                                                                                                                                                                                                                                                                                                                                                                                                                                                                                                                                                                                                                                                      | R        | C        | F        | D        | Secondary  |
| 1783        | 40 3400       | 548945 | 8949698 | Bi-granite        | Grillb         | В               | 100        | R     |                                                                                                                                                                                                                                                                                                                                                                                                                                                                                                                                                                                                                                                                                                                                                                                                                                                                                                                                                                                                                                                                                                                                                                                                                                                                                                                                                                                                                                                                                                                                                                                                                                                                                                                                                                                                                                                                                                                                                                                                                                                                                                                                | R        | C        | M        | D        | Secondary  |
| 1784        | 40 3500       | 548945 | 8949798 | Bi-granite        | Grillb         | В               | 100        | R     | 0000844                                                                                                                                                                                                                                                                                                                                                                                                                                                                                                                                                                                                                                                                                                                                                                                                                                                                                                                                                                                                                                                                                                                                                                                                                                                                                                                                                                                                                                                                                                                                                                                                                                                                                                                                                                                                                                                                                                                                                                                                                                                                                                                        | R        | C        | M        | D        | Secondary  |
| 785         | 40 3600       | 548945 | 8949898 | Bi-granite        | Grillb         | В               | 100        | R     | DEFECTION OF THE PERSON OF THE | R        | C        | M        | D        | Secondary  |
| 1786        | 40 3700       | 548945 | 8949998 | Bi-granite        | Grillb         | В               | 100        | R     | NAUTO-AL                                                                                                                                                                                                                                                                                                                                                                                                                                                                                                                                                                                                                                                                                                                                                                                                                                                                                                                                                                                                                                                                                                                                                                                                                                                                                                                                                                                                                                                                                                                                                                                                                                                                                                                                                                                                                                                                                                                                                                                                                                                                                                                       | R        | C        | M        | D        | Secondary  |
| 1787        | 40 3800       | 548945 | 8950098 | Bi-granite        | Grillb         | В               | 100        | RB    | Finera-li                                                                                                                                                                                                                                                                                                                                                                                                                                                                                                                                                                                                                                                                                                                                                                                                                                                                                                                                                                                                                                                                                                                                                                                                                                                                                                                                                                                                                                                                                                                                                                                                                                                                                                                                                                                                                                                                                                                                                                                                                                                                                                                      | F        | C        | M        | D        | Secondary  |
| 1788        | 40 3900       | 548945 | 8950198 | Bi-granite        | Grillb         | В               | 100        | R     | Dinary and S                                                                                                                                                                                                                                                                                                                                                                                                                                                                                                                                                                                                                                                                                                                                                                                                                                                                                                                                                                                                                                                                                                                                                                                                                                                                                                                                                                                                                                                                                                                                                                                                                                                                                                                                                                                                                                                                                                                                                                                                                                                                                                                   | R        | C        | F        | D        | Secondary  |
| 789         | 40 4000       | 548945 | 8950298 | Bi-granite        | Grillb         | В               | 100        | RB    |                                                                                                                                                                                                                                                                                                                                                                                                                                                                                                                                                                                                                                                                                                                                                                                                                                                                                                                                                                                                                                                                                                                                                                                                                                                                                                                                                                                                                                                                                                                                                                                                                                                                                                                                                                                                                                                                                                                                                                                                                                                                                                                                | R        | S        | F        | D        | Primary    |
| 790         | 40 4100       | 548945 | 8950398 | Bi-granite        | Grillb         | ∃ B             | 100        | RB    |                                                                                                                                                                                                                                                                                                                                                                                                                                                                                                                                                                                                                                                                                                                                                                                                                                                                                                                                                                                                                                                                                                                                                                                                                                                                                                                                                                                                                                                                                                                                                                                                                                                                                                                                                                                                                                                                                                                                                                                                                                                                                                                                | R        | C        | F        | D        | Primary    |
| 791         | 40 4200       | 548945 | 8950498 | Bi-granite        | Grillb         | В               | 100        | R     |                                                                                                                                                                                                                                                                                                                                                                                                                                                                                                                                                                                                                                                                                                                                                                                                                                                                                                                                                                                                                                                                                                                                                                                                                                                                                                                                                                                                                                                                                                                                                                                                                                                                                                                                                                                                                                                                                                                                                                                                                                                                                                                                | R        | C        | F        | D        | Primary    |
| 792         | 40 4300       | 548945 | 8950598 | Bi-granite        | Grillb         | В               | 100        | R     | o laivullai                                                                                                                                                                                                                                                                                                                                                                                                                                                                                                                                                                                                                                                                                                                                                                                                                                                                                                                                                                                                                                                                                                                                                                                                                                                                                                                                                                                                                                                                                                                                                                                                                                                                                                                                                                                                                                                                                                                                                                                                                                                                                                                    | R        | C        | F        | D        | Primary    |
| 793         | 40 4400       | 548945 | 8950698 | Bi-granite        | Grillb         | В               | 100        | RB    |                                                                                                                                                                                                                                                                                                                                                                                                                                                                                                                                                                                                                                                                                                                                                                                                                                                                                                                                                                                                                                                                                                                                                                                                                                                                                                                                                                                                                                                                                                                                                                                                                                                                                                                                                                                                                                                                                                                                                                                                                                                                                                                                | R        | C        | F        | D        | Primary    |
| 794         | 40 4500       | 548945 | 8950798 | Bi-granite        | Grillb         | В               | 100        | RB    |                                                                                                                                                                                                                                                                                                                                                                                                                                                                                                                                                                                                                                                                                                                                                                                                                                                                                                                                                                                                                                                                                                                                                                                                                                                                                                                                                                                                                                                                                                                                                                                                                                                                                                                                                                                                                                                                                                                                                                                                                                                                                                                                | R        | C        | F        | D        | Primary    |
|             | C12 50 0000   | 549145 | 8946298 |                   | Grillb         | В               | 100        | YB    |                                                                                                                                                                                                                                                                                                                                                                                                                                                                                                                                                                                                                                                                                                                                                                                                                                                                                                                                                                                                                                                                                                                                                                                                                                                                                                                                                                                                                                                                                                                                                                                                                                                                                                                                                                                                                                                                                                                                                                                                                                                                                                                                | F        | C        | F        | D        | Glass      |
| 796         | 50 0100       | 549145 | 8946398 |                   | Qa             | В               | 100        | YB    | dina                                                                                                                                                                                                                                                                                                                                                                                                                                                                                                                                                                                                                                                                                                                                                                                                                                                                                                                                                                                                                                                                                                                                                                                                                                                                                                                                                                                                                                                                                                                                                                                                                                                                                                                                                                                                                                                                                                                                                                                                                                                                                                                           | R        | S        | F        | D        | Glass      |
| 797         | 50 0200       | 549145 | 8946498 | Bi-granite        | Grillb         | Sand(A)         | 100        | YG    | soaces Bi-grann                                                                                                                                                                                                                                                                                                                                                                                                                                                                                                                                                                                                                                                                                                                                                                                                                                                                                                                                                                                                                                                                                                                                                                                                                                                                                                                                                                                                                                                                                                                                                                                                                                                                                                                                                                                                                                                                                                                                                                                                                                                                                                                | F        | S        | F        | W        | Glass      |
| 798         | 50 0300       | 549145 | 8946598 | 1                 | Grillb         | В               | 100        | В     | shrusty-16                                                                                                                                                                                                                                                                                                                                                                                                                                                                                                                                                                                                                                                                                                                                                                                                                                                                                                                                                                                                                                                                                                                                                                                                                                                                                                                                                                                                                                                                                                                                                                                                                                                                                                                                                                                                                                                                                                                                                                                                                                                                                                                     | F        | C        | F        | D        | Glass      |
| 799         | 50 0400       | 549145 | 8946698 |                   | Grillb         | В               | 100        | В     |                                                                                                                                                                                                                                                                                                                                                                                                                                                                                                                                                                                                                                                                                                                                                                                                                                                                                                                                                                                                                                                                                                                                                                                                                                                                                                                                                                                                                                                                                                                                                                                                                                                                                                                                                                                                                                                                                                                                                                                                                                                                                                                                | F        | C        | F        | D        | 2          |
| 800         | 50 0500       | 549145 | 8946798 | 1                 |                | Sand(A)         | 100        | В     | nimmu-iel assocas                                                                                                                                                                                                                                                                                                                                                                                                                                                                                                                                                                                                                                                                                                                                                                                                                                                                                                                                                                                                                                                                                                                                                                                                                                                                                                                                                                                                                                                                                                                                                                                                                                                                                                                                                                                                                                                                                                                                                                                                                                                                                                              | М        | S        | F        | D        | Glass      |