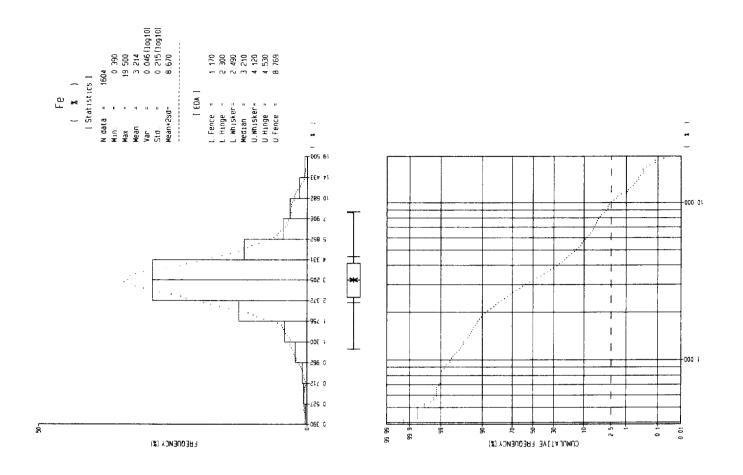

Sample List for Soil Geochemistry

| Ser.<br>No. | Sample<br>No. | Coord  | linates | Rock Name         | Geolo.<br>Unit | Horizon of Soil | Depth (cm) | Color | Soil Profile (cm) 100                                                                                                                                                                                                                                                                                                                                                                                                                                                                                                                                                                                                                                                                                                                                                                                                                                                                                                                                                                                                                                                                                                                                                                                                                                                                                                                                                                                                                                                                                                                                                                                                                                                                                                                                                                                                                                                                                                                                                                                                                                                                                                          | G.<br>*1 | S.<br>*2 | T.<br>*3 | H.<br>*4 | Vegetation |
|-------------|---------------|--------|---------|-------------------|----------------|-----------------|------------|-------|--------------------------------------------------------------------------------------------------------------------------------------------------------------------------------------------------------------------------------------------------------------------------------------------------------------------------------------------------------------------------------------------------------------------------------------------------------------------------------------------------------------------------------------------------------------------------------------------------------------------------------------------------------------------------------------------------------------------------------------------------------------------------------------------------------------------------------------------------------------------------------------------------------------------------------------------------------------------------------------------------------------------------------------------------------------------------------------------------------------------------------------------------------------------------------------------------------------------------------------------------------------------------------------------------------------------------------------------------------------------------------------------------------------------------------------------------------------------------------------------------------------------------------------------------------------------------------------------------------------------------------------------------------------------------------------------------------------------------------------------------------------------------------------------------------------------------------------------------------------------------------------------------------------------------------------------------------------------------------------------------------------------------------------------------------------------------------------------------------------------------------|----------|----------|----------|----------|------------|
| 741         | C12 30 3800   | 548745 | 9850098 | Bi-granite        | Grillb         | AB              | 100        | YB    | /III                                                                                                                                                                                                                                                                                                                                                                                                                                                                                                                                                                                                                                                                                                                                                                                                                                                                                                                                                                                                                                                                                                                                                                                                                                                                                                                                                                                                                                                                                                                                                                                                                                                                                                                                                                                                                                                                                                                                                                                                                                                                                                                           | R        | S        | M        | D        | Primary    |
| 742         | 30 3900       | 548745 | 9850198 | Bi-granite        | Grillb         | AB              | 100        | В     | 2110                                                                                                                                                                                                                                                                                                                                                                                                                                                                                                                                                                                                                                                                                                                                                                                                                                                                                                                                                                                                                                                                                                                                                                                                                                                                                                                                                                                                                                                                                                                                                                                                                                                                                                                                                                                                                                                                                                                                                                                                                                                                                                                           | R        | S        | M        | D        | Primary    |
| 743         | 30 4000       | 548745 | 9850298 | Bi-granite        | Grillb         | В               | 100        | Y     | MOSTS AND IN                                                                                                                                                                                                                                                                                                                                                                                                                                                                                                                                                                                                                                                                                                                                                                                                                                                                                                                                                                                                                                                                                                                                                                                                                                                                                                                                                                                                                                                                                                                                                                                                                                                                                                                                                                                                                                                                                                                                                                                                                                                                                                                   | R        | S        | M        | D        | Primary    |
| 744         | 30 4100       | 548745 | 9850398 | Bi-granite        | Grillb         | В               | 100        | YB    | olini                                                                                                                                                                                                                                                                                                                                                                                                                                                                                                                                                                                                                                                                                                                                                                                                                                                                                                                                                                                                                                                                                                                                                                                                                                                                                                                                                                                                                                                                                                                                                                                                                                                                                                                                                                                                                                                                                                                                                                                                                                                                                                                          | R        | S        | M        | D        | Primary    |
| 745         | 30 4200       | 548745 | 9850498 | Bi-granite        | Grillb         | ВВ              | 100        | YB    | D 10                                                                                                                                                                                                                                                                                                                                                                                                                                                                                                                                                                                                                                                                                                                                                                                                                                                                                                                                                                                                                                                                                                                                                                                                                                                                                                                                                                                                                                                                                                                                                                                                                                                                                                                                                                                                                                                                                                                                                                                                                                                                                                                           | R        | S        | M        | D        | Primary    |
| 746         | 30 4300       | 548745 | 9850598 | Bi-granite        | Grillb         | В               | 100        | YB    | Att.                                                                                                                                                                                                                                                                                                                                                                                                                                                                                                                                                                                                                                                                                                                                                                                                                                                                                                                                                                                                                                                                                                                                                                                                                                                                                                                                                                                                                                                                                                                                                                                                                                                                                                                                                                                                                                                                                                                                                                                                                                                                                                                           | R        | S        | M        | D        | Primary    |
| 747         | 30 4400       | 548745 | 9850698 | Bi-granite        | Grillb         | В               | 100        | YB    | iin.                                                                                                                                                                                                                                                                                                                                                                                                                                                                                                                                                                                                                                                                                                                                                                                                                                                                                                                                                                                                                                                                                                                                                                                                                                                                                                                                                                                                                                                                                                                                                                                                                                                                                                                                                                                                                                                                                                                                                                                                                                                                                                                           | R        | S        | F        | D        | Primary    |
| 748         | 30 4500       | 548745 | 9850798 | Bi-granite        | Grillb         | В               | 100        | YB    | phinstr                                                                                                                                                                                                                                                                                                                                                                                                                                                                                                                                                                                                                                                                                                                                                                                                                                                                                                                                                                                                                                                                                                                                                                                                                                                                                                                                                                                                                                                                                                                                                                                                                                                                                                                                                                                                                                                                                                                                                                                                                                                                                                                        | R        | S        | F        | D        | Primary    |
| 749         | C12 40 0000   | 548945 | 8946298 | Bi-granite        | Grillb         | 8B              | 100        | YB    | Diguity-10                                                                                                                                                                                                                                                                                                                                                                                                                                                                                                                                                                                                                                                                                                                                                                                                                                                                                                                                                                                                                                                                                                                                                                                                                                                                                                                                                                                                                                                                                                                                                                                                                                                                                                                                                                                                                                                                                                                                                                                                                                                                                                                     | R        | S        | M        | D        | Secondary  |
| 750         | 40 0100       | 548945 | 8946398 | Bi-granite        | Grillb         | В               | 100        | RB    |                                                                                                                                                                                                                                                                                                                                                                                                                                                                                                                                                                                                                                                                                                                                                                                                                                                                                                                                                                                                                                                                                                                                                                                                                                                                                                                                                                                                                                                                                                                                                                                                                                                                                                                                                                                                                                                                                                                                                                                                                                                                                                                                | R        | S        | S        | D        | Secondary  |
| 751         | 40 0200       | 548945 | 8946498 | Bi-granite        | Grillb         | 8B              | 100        | RB    |                                                                                                                                                                                                                                                                                                                                                                                                                                                                                                                                                                                                                                                                                                                                                                                                                                                                                                                                                                                                                                                                                                                                                                                                                                                                                                                                                                                                                                                                                                                                                                                                                                                                                                                                                                                                                                                                                                                                                                                                                                                                                                                                | R        | C        | S        | D        | Secondary  |
| 752         | 40 0300       | 548945 | 8946598 | Bi-granite        | Grillb         | В               | 100        | RB    | -grante                                                                                                                                                                                                                                                                                                                                                                                                                                                                                                                                                                                                                                                                                                                                                                                                                                                                                                                                                                                                                                                                                                                                                                                                                                                                                                                                                                                                                                                                                                                                                                                                                                                                                                                                                                                                                                                                                                                                                                                                                                                                                                                        | R        | C        | F        | D        | Secondary  |
| 753         | 40 0400       | 548945 | 8946698 | Bi-granite        | Grillb         | В               | 100        | RB    | n-granite                                                                                                                                                                                                                                                                                                                                                                                                                                                                                                                                                                                                                                                                                                                                                                                                                                                                                                                                                                                                                                                                                                                                                                                                                                                                                                                                                                                                                                                                                                                                                                                                                                                                                                                                                                                                                                                                                                                                                                                                                                                                                                                      | R        | C        | F        | D        | Secondary  |
| 754         | 40 0500       | 548945 | 8946798 | Bi-granite        | Grillb         | В               | 100        | RB    | stitte) s                                                                                                                                                                                                                                                                                                                                                                                                                                                                                                                                                                                                                                                                                                                                                                                                                                                                                                                                                                                                                                                                                                                                                                                                                                                                                                                                                                                                                                                                                                                                                                                                                                                                                                                                                                                                                                                                                                                                                                                                                                                                                                                      | R        | C        | F        | D        | Secondary  |
| 755         | 40 0600       | 548945 | 8946898 | Bi-granite        | Grillb         | В               | 100        | RR    | principa-le                                                                                                                                                                                                                                                                                                                                                                                                                                                                                                                                                                                                                                                                                                                                                                                                                                                                                                                                                                                                                                                                                                                                                                                                                                                                                                                                                                                                                                                                                                                                                                                                                                                                                                                                                                                                                                                                                                                                                                                                                                                                                                                    | R        | C        | F        | D        | Secondary  |
| 756         | 40 0700       | 548945 | 8946998 | Bi-granite        | Grillb         | В               | 100        | YB    | granite                                                                                                                                                                                                                                                                                                                                                                                                                                                                                                                                                                                                                                                                                                                                                                                                                                                                                                                                                                                                                                                                                                                                                                                                                                                                                                                                                                                                                                                                                                                                                                                                                                                                                                                                                                                                                                                                                                                                                                                                                                                                                                                        | M        | C        | F        | D        | Secondary  |
| 757         | 40 0800       | 548945 | 8947098 | Bi-granite        | Grillb         | В               | 100        | YB    | oliones                                                                                                                                                                                                                                                                                                                                                                                                                                                                                                                                                                                                                                                                                                                                                                                                                                                                                                                                                                                                                                                                                                                                                                                                                                                                                                                                                                                                                                                                                                                                                                                                                                                                                                                                                                                                                                                                                                                                                                                                                                                                                                                        | F        | С        | F        | D        | Secondary  |
| 758         | 40 0900       | 548945 | 8947198 | Bi-granite        | Grillb         | В               | 100        | YB    | diang                                                                                                                                                                                                                                                                                                                                                                                                                                                                                                                                                                                                                                                                                                                                                                                                                                                                                                                                                                                                                                                                                                                                                                                                                                                                                                                                                                                                                                                                                                                                                                                                                                                                                                                                                                                                                                                                                                                                                                                                                                                                                                                          | F        | С        | F        | D        | Secondary  |
| 759         | 40 1000       | 548945 | 8947298 | Bi-granite        | Grillb         | В               | 100        | YB    |                                                                                                                                                                                                                                                                                                                                                                                                                                                                                                                                                                                                                                                                                                                                                                                                                                                                                                                                                                                                                                                                                                                                                                                                                                                                                                                                                                                                                                                                                                                                                                                                                                                                                                                                                                                                                                                                                                                                                                                                                                                                                                                                | M        | S        | S        | D        | Secondary  |
| 760         | 40 1100       | 548945 | 8947398 | Bi-granite        | Grillb         | В               | 100        | YB    | s laws                                                                                                                                                                                                                                                                                                                                                                                                                                                                                                                                                                                                                                                                                                                                                                                                                                                                                                                                                                                                                                                                                                                                                                                                                                                                                                                                                                                                                                                                                                                                                                                                                                                                                                                                                                                                                                                                                                                                                                                                                                                                                                                         | F        | С        | M        | D        | Secondary  |
| 761         | 40 1200       | 548945 | 8947498 | Bi-granite        | Grillb         | В               | 100        | RB    | Hinagy-H                                                                                                                                                                                                                                                                                                                                                                                                                                                                                                                                                                                                                                                                                                                                                                                                                                                                                                                                                                                                                                                                                                                                                                                                                                                                                                                                                                                                                                                                                                                                                                                                                                                                                                                                                                                                                                                                                                                                                                                                                                                                                                                       | M        | C        | M        | D        | Secondary  |
| 762         | 40 1300       | 548945 | 8947598 | Bi-granite        | Grillb         | В               | 100        | YB    | olnoig-li                                                                                                                                                                                                                                                                                                                                                                                                                                                                                                                                                                                                                                                                                                                                                                                                                                                                                                                                                                                                                                                                                                                                                                                                                                                                                                                                                                                                                                                                                                                                                                                                                                                                                                                                                                                                                                                                                                                                                                                                                                                                                                                      | F        | C        | M        | D        | Secondary  |
| 763         | 40 1400       | 548945 | 8947698 | Bi-granite        | Grillb         | В               | 100        | YB    | 6 Isiyul0                                                                                                                                                                                                                                                                                                                                                                                                                                                                                                                                                                                                                                                                                                                                                                                                                                                                                                                                                                                                                                                                                                                                                                                                                                                                                                                                                                                                                                                                                                                                                                                                                                                                                                                                                                                                                                                                                                                                                                                                                                                                                                                      | F        | C        | M        | D        | Secondary  |
| 1764        | 40 1500       | 548945 | 8947798 | Bi-granite        | Grillb         | В               | 100        | YR    | Structg-(6                                                                                                                                                                                                                                                                                                                                                                                                                                                                                                                                                                                                                                                                                                                                                                                                                                                                                                                                                                                                                                                                                                                                                                                                                                                                                                                                                                                                                                                                                                                                                                                                                                                                                                                                                                                                                                                                                                                                                                                                                                                                                                                     | M        | S        | M        | D        | Secondary  |
| 765         | 40 1600       | 548945 | 8947898 | Bi-granite        | Grillb         | В               | 100        | Y     | ransiy-it                                                                                                                                                                                                                                                                                                                                                                                                                                                                                                                                                                                                                                                                                                                                                                                                                                                                                                                                                                                                                                                                                                                                                                                                                                                                                                                                                                                                                                                                                                                                                                                                                                                                                                                                                                                                                                                                                                                                                                                                                                                                                                                      | R        | S        | F        | D        | Secondary  |
| 766         | 40 1700       | 548945 | 8947998 | Alluvial deposits | Qa             | Sand(A)         | 100        | YR    | 8946598 Bi-graniti                                                                                                                                                                                                                                                                                                                                                                                                                                                                                                                                                                                                                                                                                                                                                                                                                                                                                                                                                                                                                                                                                                                                                                                                                                                                                                                                                                                                                                                                                                                                                                                                                                                                                                                                                                                                                                                                                                                                                                                                                                                                                                             | F        | S        | F        | D        | ? 0        |
| 767         | 40 1800       | 548945 | 8948098 | Alluvial deposits | Qa             | Sand(A)         | 100        | YR    | 8946698 Brg anna                                                                                                                                                                                                                                                                                                                                                                                                                                                                                                                                                                                                                                                                                                                                                                                                                                                                                                                                                                                                                                                                                                                                                                                                                                                                                                                                                                                                                                                                                                                                                                                                                                                                                                                                                                                                                                                                                                                                                                                                                                                                                                               | F        | S        | M        | D        | ?          |
| 768         | 40 1900       | 548945 | 8948198 | Bi-granite        | Grillb         | В               | 100        | RB    | Minusp-18                                                                                                                                                                                                                                                                                                                                                                                                                                                                                                                                                                                                                                                                                                                                                                                                                                                                                                                                                                                                                                                                                                                                                                                                                                                                                                                                                                                                                                                                                                                                                                                                                                                                                                                                                                                                                                                                                                                                                                                                                                                                                                                      | R        | C        | F        | D        | Secondary  |
| 1769        | 40 2000       | 548945 | 8948298 | Bi-granite        | Grillb         | В               | 100        | Ϋ́Β   | streetg-ië                                                                                                                                                                                                                                                                                                                                                                                                                                                                                                                                                                                                                                                                                                                                                                                                                                                                                                                                                                                                                                                                                                                                                                                                                                                                                                                                                                                                                                                                                                                                                                                                                                                                                                                                                                                                                                                                                                                                                                                                                                                                                                                     | R        | C        | M        | D        | Secondary  |
| 1770        | 40 2100       | 548945 | 8948398 | Bi-granite        | Grillb         | В               | 100        | YB    | di-granit                                                                                                                                                                                                                                                                                                                                                                                                                                                                                                                                                                                                                                                                                                                                                                                                                                                                                                                                                                                                                                                                                                                                                                                                                                                                                                                                                                                                                                                                                                                                                                                                                                                                                                                                                                                                                                                                                                                                                                                                                                                                                                                      | F        | C        | M        | D        | Secondary  |
| 1771        | 40 2200       | 548945 | 8948498 | Bi-granite        | Grillb         | В               | 100        | YB    | oinery-ié                                                                                                                                                                                                                                                                                                                                                                                                                                                                                                                                                                                                                                                                                                                                                                                                                                                                                                                                                                                                                                                                                                                                                                                                                                                                                                                                                                                                                                                                                                                                                                                                                                                                                                                                                                                                                                                                                                                                                                                                                                                                                                                      | D        | C        | F        | D        | Secondary  |
| 1772        | 40 2300       | 548945 | 8948598 | Bi-granite        | Grillb         | В               | 100        | YB    | Miners-                                                                                                                                                                                                                                                                                                                                                                                                                                                                                                                                                                                                                                                                                                                                                                                                                                                                                                                                                                                                                                                                                                                                                                                                                                                                                                                                                                                                                                                                                                                                                                                                                                                                                                                                                                                                                                                                                                                                                                                                                                                                                                                        | R        | C        | F        | D        | Secondary  |
| 1773        | 40 2400       | 548945 | 8948698 | Bi-granite        | Grillb         | В               | 100        | YB    | dines                                                                                                                                                                                                                                                                                                                                                                                                                                                                                                                                                                                                                                                                                                                                                                                                                                                                                                                                                                                                                                                                                                                                                                                                                                                                                                                                                                                                                                                                                                                                                                                                                                                                                                                                                                                                                                                                                                                                                                                                                                                                                                                          | R        | C        | F        | D        | Secondary  |
| 1774        | 40 2500       | 548945 | 8948798 | Bi-granite        | Grillb         | В               | 100        | RB    | dinaty                                                                                                                                                                                                                                                                                                                                                                                                                                                                                                                                                                                                                                                                                                                                                                                                                                                                                                                                                                                                                                                                                                                                                                                                                                                                                                                                                                                                                                                                                                                                                                                                                                                                                                                                                                                                                                                                                                                                                                                                                                                                                                                         | R        | C        | F        | D        | Glass      |
| 1775        | 40 2600       | 548945 | 8948898 | Bi-granite        | Grillb         | В               | 100        | RB    | timnig-th                                                                                                                                                                                                                                                                                                                                                                                                                                                                                                                                                                                                                                                                                                                                                                                                                                                                                                                                                                                                                                                                                                                                                                                                                                                                                                                                                                                                                                                                                                                                                                                                                                                                                                                                                                                                                                                                                                                                                                                                                                                                                                                      | R        | C        | F        | D        | Secondary  |
| 1776        | 40 2700       | 548945 | 8948998 | Alluvial deposits | Qa             | Sand(A)         | 100        | YR    | 8947598 Hi-granit                                                                                                                                                                                                                                                                                                                                                                                                                                                                                                                                                                                                                                                                                                                                                                                                                                                                                                                                                                                                                                                                                                                                                                                                                                                                                                                                                                                                                                                                                                                                                                                                                                                                                                                                                                                                                                                                                                                                                                                                                                                                                                              | M        | S        | M        | D        | ?          |
| 1777        | 40 2800       | 548945 | 8949098 | Alluvial deposits | Qa             | Sand(A)         | 100        | YR    | 8947698 Bi-grann                                                                                                                                                                                                                                                                                                                                                                                                                                                                                                                                                                                                                                                                                                                                                                                                                                                                                                                                                                                                                                                                                                                                                                                                                                                                                                                                                                                                                                                                                                                                                                                                                                                                                                                                                                                                                                                                                                                                                                                                                                                                                                               | R        | S        | M        | W        | ?          |
| 1778        | 40 2900       | 548945 | 8949198 | Bi-granite        | Grillb         | В               | 100        | R     | Ultr                                                                                                                                                                                                                                                                                                                                                                                                                                                                                                                                                                                                                                                                                                                                                                                                                                                                                                                                                                                                                                                                                                                                                                                                                                                                                                                                                                                                                                                                                                                                                                                                                                                                                                                                                                                                                                                                                                                                                                                                                                                                                                                           | R        | C        | S        | D        | Secondary  |
| 1779        | 40 3000       | 548945 | 8949298 | Bi-granite        | Grillb         | В               | 100        | RB    | simeng-16                                                                                                                                                                                                                                                                                                                                                                                                                                                                                                                                                                                                                                                                                                                                                                                                                                                                                                                                                                                                                                                                                                                                                                                                                                                                                                                                                                                                                                                                                                                                                                                                                                                                                                                                                                                                                                                                                                                                                                                                                                                                                                                      | R        | C        | M        | D        | Secondary  |
| 780         | 40 3100       | 548945 | 8949398 | Bi-granite        | Grillb         | В               | 100        | RB    | h lawul/                                                                                                                                                                                                                                                                                                                                                                                                                                                                                                                                                                                                                                                                                                                                                                                                                                                                                                                                                                                                                                                                                                                                                                                                                                                                                                                                                                                                                                                                                                                                                                                                                                                                                                                                                                                                                                                                                                                                                                                                                                                                                                                       | R        | C        | F        | D        | Secondary  |
| 781         | 40 3200       | 548945 | 8949498 | Bi-granite        | Grillb         | В               | 100        | RB    | offeng-4                                                                                                                                                                                                                                                                                                                                                                                                                                                                                                                                                                                                                                                                                                                                                                                                                                                                                                                                                                                                                                                                                                                                                                                                                                                                                                                                                                                                                                                                                                                                                                                                                                                                                                                                                                                                                                                                                                                                                                                                                                                                                                                       | R        | C        | F        | D        | Secondary  |
| 782         | 40 3300       | 548945 | 8949598 | Bi-granite        | Grillb         | В               | 100        | RB    | January-4                                                                                                                                                                                                                                                                                                                                                                                                                                                                                                                                                                                                                                                                                                                                                                                                                                                                                                                                                                                                                                                                                                                                                                                                                                                                                                                                                                                                                                                                                                                                                                                                                                                                                                                                                                                                                                                                                                                                                                                                                                                                                                                      | R        | C        | F        | D        | Secondary  |
| 1783        | 40 3400       | 548945 | 8949698 | Bi-granite        | Grillb         | В               | 100        | R     |                                                                                                                                                                                                                                                                                                                                                                                                                                                                                                                                                                                                                                                                                                                                                                                                                                                                                                                                                                                                                                                                                                                                                                                                                                                                                                                                                                                                                                                                                                                                                                                                                                                                                                                                                                                                                                                                                                                                                                                                                                                                                                                                | R        | C        | M        | D        | Secondary  |
| 1784        | 40 3500       | 548945 | 8949798 | Bi-granite        | Grillb         | В               | 100        | R     | 0000844                                                                                                                                                                                                                                                                                                                                                                                                                                                                                                                                                                                                                                                                                                                                                                                                                                                                                                                                                                                                                                                                                                                                                                                                                                                                                                                                                                                                                                                                                                                                                                                                                                                                                                                                                                                                                                                                                                                                                                                                                                                                                                                        | R        | C        | M        | D        | Secondary  |
| 785         | 40 3600       | 548945 | 8949898 | Bi-granite        | Grillb         | В               | 100        | R     | DEFECTION OF THE PERSON OF THE | R        | C        | M        | D        | Secondary  |
| 1786        | 40 3700       | 548945 | 8949998 | Bi-granite        | Grillb         | В               | 100        | R     | NAUTO-AL                                                                                                                                                                                                                                                                                                                                                                                                                                                                                                                                                                                                                                                                                                                                                                                                                                                                                                                                                                                                                                                                                                                                                                                                                                                                                                                                                                                                                                                                                                                                                                                                                                                                                                                                                                                                                                                                                                                                                                                                                                                                                                                       | R        | C        | M        | D        | Secondary  |
| 1787        | 40 3800       | 548945 | 8950098 | Bi-granite        | Grillb         | В               | 100        | RB    | Finera-li                                                                                                                                                                                                                                                                                                                                                                                                                                                                                                                                                                                                                                                                                                                                                                                                                                                                                                                                                                                                                                                                                                                                                                                                                                                                                                                                                                                                                                                                                                                                                                                                                                                                                                                                                                                                                                                                                                                                                                                                                                                                                                                      | F        | C        | M        | D        | Secondary  |
| 1788        | 40 3900       | 548945 | 8950198 | Bi-granite        | Grillb         | В               | 100        | R     | Dinary and S                                                                                                                                                                                                                                                                                                                                                                                                                                                                                                                                                                                                                                                                                                                                                                                                                                                                                                                                                                                                                                                                                                                                                                                                                                                                                                                                                                                                                                                                                                                                                                                                                                                                                                                                                                                                                                                                                                                                                                                                                                                                                                                   | R        | C        | F        | D        | Secondary  |
| 789         | 40 4000       | 548945 | 8950298 | Bi-granite        | Grillb         | В               | 100        | RB    |                                                                                                                                                                                                                                                                                                                                                                                                                                                                                                                                                                                                                                                                                                                                                                                                                                                                                                                                                                                                                                                                                                                                                                                                                                                                                                                                                                                                                                                                                                                                                                                                                                                                                                                                                                                                                                                                                                                                                                                                                                                                                                                                | R        | S        | F        | D        | Primary    |
| 790         | 40 4100       | 548945 | 8950398 | Bi-granite        | Grillb         | ∃ B             | 100        | RB    |                                                                                                                                                                                                                                                                                                                                                                                                                                                                                                                                                                                                                                                                                                                                                                                                                                                                                                                                                                                                                                                                                                                                                                                                                                                                                                                                                                                                                                                                                                                                                                                                                                                                                                                                                                                                                                                                                                                                                                                                                                                                                                                                | R        | C        | F        | D        | Primary    |
| 791         | 40 4200       | 548945 | 8950498 | Bi-granite        | Grillb         | В               | 100        | R     |                                                                                                                                                                                                                                                                                                                                                                                                                                                                                                                                                                                                                                                                                                                                                                                                                                                                                                                                                                                                                                                                                                                                                                                                                                                                                                                                                                                                                                                                                                                                                                                                                                                                                                                                                                                                                                                                                                                                                                                                                                                                                                                                | R        | C        | F        | D        | Primary    |
| 792         | 40 4300       | 548945 | 8950598 | Bi-granite        | Grillb         | В               | 100        | R     | o laivullai                                                                                                                                                                                                                                                                                                                                                                                                                                                                                                                                                                                                                                                                                                                                                                                                                                                                                                                                                                                                                                                                                                                                                                                                                                                                                                                                                                                                                                                                                                                                                                                                                                                                                                                                                                                                                                                                                                                                                                                                                                                                                                                    | R        | C        | F        | D        | Primary    |
| 793         | 40 4400       | 548945 | 8950698 | Bi-granite        | Grillb         | В               | 100        | RB    |                                                                                                                                                                                                                                                                                                                                                                                                                                                                                                                                                                                                                                                                                                                                                                                                                                                                                                                                                                                                                                                                                                                                                                                                                                                                                                                                                                                                                                                                                                                                                                                                                                                                                                                                                                                                                                                                                                                                                                                                                                                                                                                                | R        | C        | F        | D        | Primary    |
| 794         | 40 4500       | 548945 | 8950798 | Bi-granite        | Grillb         | В               | 100        | RB    |                                                                                                                                                                                                                                                                                                                                                                                                                                                                                                                                                                                                                                                                                                                                                                                                                                                                                                                                                                                                                                                                                                                                                                                                                                                                                                                                                                                                                                                                                                                                                                                                                                                                                                                                                                                                                                                                                                                                                                                                                                                                                                                                | R        | C        | F        | D        | Primary    |
|             | C12 50 0000   | 549145 | 8946298 |                   | Grillb         | В               | 100        | YB    |                                                                                                                                                                                                                                                                                                                                                                                                                                                                                                                                                                                                                                                                                                                                                                                                                                                                                                                                                                                                                                                                                                                                                                                                                                                                                                                                                                                                                                                                                                                                                                                                                                                                                                                                                                                                                                                                                                                                                                                                                                                                                                                                | F        | C        | F        | D        | Glass      |
| 796         | 50 0100       | 549145 | 8946398 |                   | Qa             | В               | 100        | YB    | dina                                                                                                                                                                                                                                                                                                                                                                                                                                                                                                                                                                                                                                                                                                                                                                                                                                                                                                                                                                                                                                                                                                                                                                                                                                                                                                                                                                                                                                                                                                                                                                                                                                                                                                                                                                                                                                                                                                                                                                                                                                                                                                                           | R        | S        | F        | D        | Glass      |
| 797         | 50 0200       | 549145 | 8946498 | Bi-granite        | Grillb         | Sand(A)         | 100        | YG    | soaces Bi-grann                                                                                                                                                                                                                                                                                                                                                                                                                                                                                                                                                                                                                                                                                                                                                                                                                                                                                                                                                                                                                                                                                                                                                                                                                                                                                                                                                                                                                                                                                                                                                                                                                                                                                                                                                                                                                                                                                                                                                                                                                                                                                                                | F        | S        | F        | W        | Glass      |
| 798         | 50 0300       | 549145 | 8946598 | 1                 | Grillb         | В               | 100        | В     | shrusty-16                                                                                                                                                                                                                                                                                                                                                                                                                                                                                                                                                                                                                                                                                                                                                                                                                                                                                                                                                                                                                                                                                                                                                                                                                                                                                                                                                                                                                                                                                                                                                                                                                                                                                                                                                                                                                                                                                                                                                                                                                                                                                                                     | F        | C        | F        | D        | Glass      |
| 799         | 50 0400       | 549145 | 8946698 |                   | Grillb         | В               | 100        | В     |                                                                                                                                                                                                                                                                                                                                                                                                                                                                                                                                                                                                                                                                                                                                                                                                                                                                                                                                                                                                                                                                                                                                                                                                                                                                                                                                                                                                                                                                                                                                                                                                                                                                                                                                                                                                                                                                                                                                                                                                                                                                                                                                | F        | C        | F        | D        | 2          |
| 800         | 50 0500       | 549145 | 8946798 | 1                 |                | Sand(A)         | 100        | В     | nimmu-iel assocas                                                                                                                                                                                                                                                                                                                                                                                                                                                                                                                                                                                                                                                                                                                                                                                                                                                                                                                                                                                                                                                                                                                                                                                                                                                                                                                                                                                                                                                                                                                                                                                                                                                                                                                                                                                                                                                                                                                                                                                                                                                                                                              | М        | S        | F        | D        | Glass      |