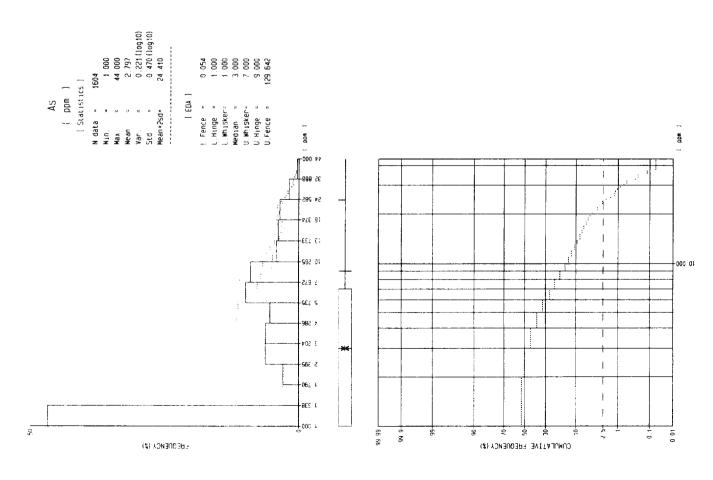

Sample List for Soil Geochemistry

| Ser.<br>No. | Sample<br>No. | Coord  | linates | Rock Name         | Geolo.<br>Unit | Horizon of Soil | Depth (cm) | Color | Soil Profile (cm) 100                                                                                                                                                                                                                                                                                                                                                                                                                                                                                                                                                                                                                                                                                                                                                                                                                                                                                                                                                                                                                                                                                                                                                                                                                                                                                                                                                                                                                                                                                                                                                                                                                                                                                                                                                                                                                                                                                                                                                                                                                                                                                                          | G.<br>*1 | S.<br>*2 | T.<br>*3 | H.<br>*4 | Vegetation |
|-------------|---------------|--------|---------|-------------------|----------------|-----------------|------------|-------|--------------------------------------------------------------------------------------------------------------------------------------------------------------------------------------------------------------------------------------------------------------------------------------------------------------------------------------------------------------------------------------------------------------------------------------------------------------------------------------------------------------------------------------------------------------------------------------------------------------------------------------------------------------------------------------------------------------------------------------------------------------------------------------------------------------------------------------------------------------------------------------------------------------------------------------------------------------------------------------------------------------------------------------------------------------------------------------------------------------------------------------------------------------------------------------------------------------------------------------------------------------------------------------------------------------------------------------------------------------------------------------------------------------------------------------------------------------------------------------------------------------------------------------------------------------------------------------------------------------------------------------------------------------------------------------------------------------------------------------------------------------------------------------------------------------------------------------------------------------------------------------------------------------------------------------------------------------------------------------------------------------------------------------------------------------------------------------------------------------------------------|----------|----------|----------|----------|------------|
| 741         | C12 30 3800   | 548745 | 9850098 | Bi-granite        | Grillb         | AB              | 100        | YB    | /III                                                                                                                                                                                                                                                                                                                                                                                                                                                                                                                                                                                                                                                                                                                                                                                                                                                                                                                                                                                                                                                                                                                                                                                                                                                                                                                                                                                                                                                                                                                                                                                                                                                                                                                                                                                                                                                                                                                                                                                                                                                                                                                           | R        | S        | M        | D        | Primary    |
| 742         | 30 3900       | 548745 | 9850198 | Bi-granite        | Grillb         | AB              | 100        | В     | 2110                                                                                                                                                                                                                                                                                                                                                                                                                                                                                                                                                                                                                                                                                                                                                                                                                                                                                                                                                                                                                                                                                                                                                                                                                                                                                                                                                                                                                                                                                                                                                                                                                                                                                                                                                                                                                                                                                                                                                                                                                                                                                                                           | R        | S        | M        | D        | Primary    |
| 743         | 30 4000       | 548745 | 9850298 | Bi-granite        | Grillb         | В               | 100        | Y     | MOSTS AND IN                                                                                                                                                                                                                                                                                                                                                                                                                                                                                                                                                                                                                                                                                                                                                                                                                                                                                                                                                                                                                                                                                                                                                                                                                                                                                                                                                                                                                                                                                                                                                                                                                                                                                                                                                                                                                                                                                                                                                                                                                                                                                                                   | R        | S        | M        | D        | Primary    |
| 744         | 30 4100       | 548745 | 9850398 | Bi-granite        | Grillb         | В               | 100        | YB    | olini                                                                                                                                                                                                                                                                                                                                                                                                                                                                                                                                                                                                                                                                                                                                                                                                                                                                                                                                                                                                                                                                                                                                                                                                                                                                                                                                                                                                                                                                                                                                                                                                                                                                                                                                                                                                                                                                                                                                                                                                                                                                                                                          | R        | S        | M        | D        | Primary    |
| 745         | 30 4200       | 548745 | 9850498 | Bi-granite        | Grillb         | ВВ              | 100        | YB    | D 10                                                                                                                                                                                                                                                                                                                                                                                                                                                                                                                                                                                                                                                                                                                                                                                                                                                                                                                                                                                                                                                                                                                                                                                                                                                                                                                                                                                                                                                                                                                                                                                                                                                                                                                                                                                                                                                                                                                                                                                                                                                                                                                           | R        | S        | M        | D        | Primary    |
| 746         | 30 4300       | 548745 | 9850598 | Bi-granite        | Grillb         | В               | 100        | YB    | Att.                                                                                                                                                                                                                                                                                                                                                                                                                                                                                                                                                                                                                                                                                                                                                                                                                                                                                                                                                                                                                                                                                                                                                                                                                                                                                                                                                                                                                                                                                                                                                                                                                                                                                                                                                                                                                                                                                                                                                                                                                                                                                                                           | R        | S        | M        | D        | Primary    |
| 747         | 30 4400       | 548745 | 9850698 | Bi-granite        | Grillb         | В               | 100        | YB    | iin.                                                                                                                                                                                                                                                                                                                                                                                                                                                                                                                                                                                                                                                                                                                                                                                                                                                                                                                                                                                                                                                                                                                                                                                                                                                                                                                                                                                                                                                                                                                                                                                                                                                                                                                                                                                                                                                                                                                                                                                                                                                                                                                           | R        | S        | F        | D        | Primary    |
| 748         | 30 4500       | 548745 | 9850798 | Bi-granite        | Grillb         | В               | 100        | YB    | phinstr                                                                                                                                                                                                                                                                                                                                                                                                                                                                                                                                                                                                                                                                                                                                                                                                                                                                                                                                                                                                                                                                                                                                                                                                                                                                                                                                                                                                                                                                                                                                                                                                                                                                                                                                                                                                                                                                                                                                                                                                                                                                                                                        | R        | S        | F        | D        | Primary    |
| 749         | C12 40 0000   | 548945 | 8946298 | Bi-granite        | Grillb         | 8B              | 100        | YB    | Diguity-10                                                                                                                                                                                                                                                                                                                                                                                                                                                                                                                                                                                                                                                                                                                                                                                                                                                                                                                                                                                                                                                                                                                                                                                                                                                                                                                                                                                                                                                                                                                                                                                                                                                                                                                                                                                                                                                                                                                                                                                                                                                                                                                     | R        | S        | M        | D        | Secondary  |
| 750         | 40 0100       | 548945 | 8946398 | Bi-granite        | Grillb         | В               | 100        | RB    |                                                                                                                                                                                                                                                                                                                                                                                                                                                                                                                                                                                                                                                                                                                                                                                                                                                                                                                                                                                                                                                                                                                                                                                                                                                                                                                                                                                                                                                                                                                                                                                                                                                                                                                                                                                                                                                                                                                                                                                                                                                                                                                                | R        | S        | S        | D        | Secondary  |
| 751         | 40 0200       | 548945 | 8946498 | Bi-granite        | Grillb         | 8B              | 100        | RB    |                                                                                                                                                                                                                                                                                                                                                                                                                                                                                                                                                                                                                                                                                                                                                                                                                                                                                                                                                                                                                                                                                                                                                                                                                                                                                                                                                                                                                                                                                                                                                                                                                                                                                                                                                                                                                                                                                                                                                                                                                                                                                                                                | R        | C        | S        | D        | Secondary  |
| 752         | 40 0300       | 548945 | 8946598 | Bi-granite        | Grillb         | В               | 100        | RB    | -grante                                                                                                                                                                                                                                                                                                                                                                                                                                                                                                                                                                                                                                                                                                                                                                                                                                                                                                                                                                                                                                                                                                                                                                                                                                                                                                                                                                                                                                                                                                                                                                                                                                                                                                                                                                                                                                                                                                                                                                                                                                                                                                                        | R        | C        | F        | D        | Secondary  |
| 753         | 40 0400       | 548945 | 8946698 | Bi-granite        | Grillb         | В               | 100        | RB    | n-granite                                                                                                                                                                                                                                                                                                                                                                                                                                                                                                                                                                                                                                                                                                                                                                                                                                                                                                                                                                                                                                                                                                                                                                                                                                                                                                                                                                                                                                                                                                                                                                                                                                                                                                                                                                                                                                                                                                                                                                                                                                                                                                                      | R        | C        | F        | D        | Secondary  |
| 754         | 40 0500       | 548945 | 8946798 | Bi-granite        | Grillb         | В               | 100        | RB    | stitte) s                                                                                                                                                                                                                                                                                                                                                                                                                                                                                                                                                                                                                                                                                                                                                                                                                                                                                                                                                                                                                                                                                                                                                                                                                                                                                                                                                                                                                                                                                                                                                                                                                                                                                                                                                                                                                                                                                                                                                                                                                                                                                                                      | R        | C        | F        | D        | Secondary  |
| 755         | 40 0600       | 548945 | 8946898 | Bi-granite        | Grillb         | В               | 100        | RR    | principa-le                                                                                                                                                                                                                                                                                                                                                                                                                                                                                                                                                                                                                                                                                                                                                                                                                                                                                                                                                                                                                                                                                                                                                                                                                                                                                                                                                                                                                                                                                                                                                                                                                                                                                                                                                                                                                                                                                                                                                                                                                                                                                                                    | R        | C        | F        | D        | Secondary  |
| 756         | 40 0700       | 548945 | 8946998 | Bi-granite        | Grillb         | В               | 100        | YB    | granite                                                                                                                                                                                                                                                                                                                                                                                                                                                                                                                                                                                                                                                                                                                                                                                                                                                                                                                                                                                                                                                                                                                                                                                                                                                                                                                                                                                                                                                                                                                                                                                                                                                                                                                                                                                                                                                                                                                                                                                                                                                                                                                        | M        | C        | F        | D        | Secondary  |
| 757         | 40 0800       | 548945 | 8947098 | Bi-granite        | Grillb         | В               | 100        | YB    | oliones                                                                                                                                                                                                                                                                                                                                                                                                                                                                                                                                                                                                                                                                                                                                                                                                                                                                                                                                                                                                                                                                                                                                                                                                                                                                                                                                                                                                                                                                                                                                                                                                                                                                                                                                                                                                                                                                                                                                                                                                                                                                                                                        | F        | С        | F        | D        | Secondary  |
| 758         | 40 0900       | 548945 | 8947198 | Bi-granite        | Grillb         | В               | 100        | YB    | diang                                                                                                                                                                                                                                                                                                                                                                                                                                                                                                                                                                                                                                                                                                                                                                                                                                                                                                                                                                                                                                                                                                                                                                                                                                                                                                                                                                                                                                                                                                                                                                                                                                                                                                                                                                                                                                                                                                                                                                                                                                                                                                                          | F        | С        | F        | D        | Secondary  |
| 759         | 40 1000       | 548945 | 8947298 | Bi-granite        | Grillb         | В               | 100        | YB    |                                                                                                                                                                                                                                                                                                                                                                                                                                                                                                                                                                                                                                                                                                                                                                                                                                                                                                                                                                                                                                                                                                                                                                                                                                                                                                                                                                                                                                                                                                                                                                                                                                                                                                                                                                                                                                                                                                                                                                                                                                                                                                                                | M        | S        | S        | D        | Secondary  |
| 760         | 40 1100       | 548945 | 8947398 | Bi-granite        | Grillb         | В               | 100        | YB    | s laws                                                                                                                                                                                                                                                                                                                                                                                                                                                                                                                                                                                                                                                                                                                                                                                                                                                                                                                                                                                                                                                                                                                                                                                                                                                                                                                                                                                                                                                                                                                                                                                                                                                                                                                                                                                                                                                                                                                                                                                                                                                                                                                         | F        | С        | M        | D        | Secondary  |
| 761         | 40 1200       | 548945 | 8947498 | Bi-granite        | Grillb         | В               | 100        | RB    | Hinagy-H                                                                                                                                                                                                                                                                                                                                                                                                                                                                                                                                                                                                                                                                                                                                                                                                                                                                                                                                                                                                                                                                                                                                                                                                                                                                                                                                                                                                                                                                                                                                                                                                                                                                                                                                                                                                                                                                                                                                                                                                                                                                                                                       | M        | C        | M        | D        | Secondary  |
| 762         | 40 1300       | 548945 | 8947598 | Bi-granite        | Grillb         | В               | 100        | YB    | olnoig-li                                                                                                                                                                                                                                                                                                                                                                                                                                                                                                                                                                                                                                                                                                                                                                                                                                                                                                                                                                                                                                                                                                                                                                                                                                                                                                                                                                                                                                                                                                                                                                                                                                                                                                                                                                                                                                                                                                                                                                                                                                                                                                                      | F        | C        | M        | D        | Secondary  |
| 763         | 40 1400       | 548945 | 8947698 | Bi-granite        | Grillb         | В               | 100        | YB    | 6 Isiyul0                                                                                                                                                                                                                                                                                                                                                                                                                                                                                                                                                                                                                                                                                                                                                                                                                                                                                                                                                                                                                                                                                                                                                                                                                                                                                                                                                                                                                                                                                                                                                                                                                                                                                                                                                                                                                                                                                                                                                                                                                                                                                                                      | F        | C        | M        | D        | Secondary  |
| 1764        | 40 1500       | 548945 | 8947798 | Bi-granite        | Grillb         | В               | 100        | YR    | Structg-(6                                                                                                                                                                                                                                                                                                                                                                                                                                                                                                                                                                                                                                                                                                                                                                                                                                                                                                                                                                                                                                                                                                                                                                                                                                                                                                                                                                                                                                                                                                                                                                                                                                                                                                                                                                                                                                                                                                                                                                                                                                                                                                                     | M        | S        | M        | D        | Secondary  |
| 765         | 40 1600       | 548945 | 8947898 | Bi-granite        | Grillb         | В               | 100        | Y     | ransiy-it                                                                                                                                                                                                                                                                                                                                                                                                                                                                                                                                                                                                                                                                                                                                                                                                                                                                                                                                                                                                                                                                                                                                                                                                                                                                                                                                                                                                                                                                                                                                                                                                                                                                                                                                                                                                                                                                                                                                                                                                                                                                                                                      | R        | S        | F        | D        | Secondary  |
| 766         | 40 1700       | 548945 | 8947998 | Alluvial deposits | Qa             | Sand(A)         | 100        | YR    | 8946598 Bi-graniti                                                                                                                                                                                                                                                                                                                                                                                                                                                                                                                                                                                                                                                                                                                                                                                                                                                                                                                                                                                                                                                                                                                                                                                                                                                                                                                                                                                                                                                                                                                                                                                                                                                                                                                                                                                                                                                                                                                                                                                                                                                                                                             | F        | S        | F        | D        | ? 0        |
| 767         | 40 1800       | 548945 | 8948098 | Alluvial deposits | Qa             | Sand(A)         | 100        | YR    | 8946698 Brg anna                                                                                                                                                                                                                                                                                                                                                                                                                                                                                                                                                                                                                                                                                                                                                                                                                                                                                                                                                                                                                                                                                                                                                                                                                                                                                                                                                                                                                                                                                                                                                                                                                                                                                                                                                                                                                                                                                                                                                                                                                                                                                                               | F        | S        | M        | D        | ?          |
| 768         | 40 1900       | 548945 | 8948198 | Bi-granite        | Grillb         | В               | 100        | RB    | Minusp-18                                                                                                                                                                                                                                                                                                                                                                                                                                                                                                                                                                                                                                                                                                                                                                                                                                                                                                                                                                                                                                                                                                                                                                                                                                                                                                                                                                                                                                                                                                                                                                                                                                                                                                                                                                                                                                                                                                                                                                                                                                                                                                                      | R        | C        | F        | D        | Secondary  |
| 1769        | 40 2000       | 548945 | 8948298 | Bi-granite        | Grillb         | В               | 100        | Ϋ́Β   | streetg-ië                                                                                                                                                                                                                                                                                                                                                                                                                                                                                                                                                                                                                                                                                                                                                                                                                                                                                                                                                                                                                                                                                                                                                                                                                                                                                                                                                                                                                                                                                                                                                                                                                                                                                                                                                                                                                                                                                                                                                                                                                                                                                                                     | R        | C        | M        | D        | Secondary  |
| 1770        | 40 2100       | 548945 | 8948398 | Bi-granite        | Grillb         | В               | 100        | YB    | di-granit                                                                                                                                                                                                                                                                                                                                                                                                                                                                                                                                                                                                                                                                                                                                                                                                                                                                                                                                                                                                                                                                                                                                                                                                                                                                                                                                                                                                                                                                                                                                                                                                                                                                                                                                                                                                                                                                                                                                                                                                                                                                                                                      | F        | C        | M        | D        | Secondary  |
| 1771        | 40 2200       | 548945 | 8948498 | Bi-granite        | Grillb         | В               | 100        | YB    | oinery-ié                                                                                                                                                                                                                                                                                                                                                                                                                                                                                                                                                                                                                                                                                                                                                                                                                                                                                                                                                                                                                                                                                                                                                                                                                                                                                                                                                                                                                                                                                                                                                                                                                                                                                                                                                                                                                                                                                                                                                                                                                                                                                                                      | D        | C        | F        | D        | Secondary  |
| 1772        | 40 2300       | 548945 | 8948598 | Bi-granite        | Grillb         | В               | 100        | YB    | Miners-                                                                                                                                                                                                                                                                                                                                                                                                                                                                                                                                                                                                                                                                                                                                                                                                                                                                                                                                                                                                                                                                                                                                                                                                                                                                                                                                                                                                                                                                                                                                                                                                                                                                                                                                                                                                                                                                                                                                                                                                                                                                                                                        | R        | C        | F        | D        | Secondary  |
| 1773        | 40 2400       | 548945 | 8948698 | Bi-granite        | Grillb         | В               | 100        | YB    | dines                                                                                                                                                                                                                                                                                                                                                                                                                                                                                                                                                                                                                                                                                                                                                                                                                                                                                                                                                                                                                                                                                                                                                                                                                                                                                                                                                                                                                                                                                                                                                                                                                                                                                                                                                                                                                                                                                                                                                                                                                                                                                                                          | R        | C        | F        | D        | Secondary  |
| 1774        | 40 2500       | 548945 | 8948798 | Bi-granite        | Grillb         | В               | 100        | RB    | dinaty                                                                                                                                                                                                                                                                                                                                                                                                                                                                                                                                                                                                                                                                                                                                                                                                                                                                                                                                                                                                                                                                                                                                                                                                                                                                                                                                                                                                                                                                                                                                                                                                                                                                                                                                                                                                                                                                                                                                                                                                                                                                                                                         | R        | C        | F        | D        | Glass      |
| 1775        | 40 2600       | 548945 | 8948898 | Bi-granite        | Grillb         | В               | 100        | RB    | timnig-th                                                                                                                                                                                                                                                                                                                                                                                                                                                                                                                                                                                                                                                                                                                                                                                                                                                                                                                                                                                                                                                                                                                                                                                                                                                                                                                                                                                                                                                                                                                                                                                                                                                                                                                                                                                                                                                                                                                                                                                                                                                                                                                      | R        | C        | F        | D        | Secondary  |
| 1776        | 40 2700       | 548945 | 8948998 | Alluvial deposits | Qa             | Sand(A)         | 100        | YR    | 8947598 Hi-granit                                                                                                                                                                                                                                                                                                                                                                                                                                                                                                                                                                                                                                                                                                                                                                                                                                                                                                                                                                                                                                                                                                                                                                                                                                                                                                                                                                                                                                                                                                                                                                                                                                                                                                                                                                                                                                                                                                                                                                                                                                                                                                              | M        | S        | M        | D        | ?          |
| 1777        | 40 2800       | 548945 | 8949098 | Alluvial deposits | Qa             | Sand(A)         | 100        | YR    | 8947698 Bi-grann                                                                                                                                                                                                                                                                                                                                                                                                                                                                                                                                                                                                                                                                                                                                                                                                                                                                                                                                                                                                                                                                                                                                                                                                                                                                                                                                                                                                                                                                                                                                                                                                                                                                                                                                                                                                                                                                                                                                                                                                                                                                                                               | R        | S        | M        | W        | ?          |
| 1778        | 40 2900       | 548945 | 8949198 | Bi-granite        | Grillb         | В               | 100        | R     | Ultr                                                                                                                                                                                                                                                                                                                                                                                                                                                                                                                                                                                                                                                                                                                                                                                                                                                                                                                                                                                                                                                                                                                                                                                                                                                                                                                                                                                                                                                                                                                                                                                                                                                                                                                                                                                                                                                                                                                                                                                                                                                                                                                           | R        | C        | S        | D        | Secondary  |
| 1779        | 40 3000       | 548945 | 8949298 | Bi-granite        | Grillb         | В               | 100        | RB    | simeng-16                                                                                                                                                                                                                                                                                                                                                                                                                                                                                                                                                                                                                                                                                                                                                                                                                                                                                                                                                                                                                                                                                                                                                                                                                                                                                                                                                                                                                                                                                                                                                                                                                                                                                                                                                                                                                                                                                                                                                                                                                                                                                                                      | R        | C        | M        | D        | Secondary  |
| 780         | 40 3100       | 548945 | 8949398 | Bi-granite        | Grillb         | В               | 100        | RB    | h lawul/                                                                                                                                                                                                                                                                                                                                                                                                                                                                                                                                                                                                                                                                                                                                                                                                                                                                                                                                                                                                                                                                                                                                                                                                                                                                                                                                                                                                                                                                                                                                                                                                                                                                                                                                                                                                                                                                                                                                                                                                                                                                                                                       | R        | C        | F        | D        | Secondary  |
| 781         | 40 3200       | 548945 | 8949498 | Bi-granite        | Grillb         | В               | 100        | RB    | offeng-4                                                                                                                                                                                                                                                                                                                                                                                                                                                                                                                                                                                                                                                                                                                                                                                                                                                                                                                                                                                                                                                                                                                                                                                                                                                                                                                                                                                                                                                                                                                                                                                                                                                                                                                                                                                                                                                                                                                                                                                                                                                                                                                       | R        | C        | F        | D        | Secondary  |
| 782         | 40 3300       | 548945 | 8949598 | Bi-granite        | Grillb         | В               | 100        | RB    | January-4                                                                                                                                                                                                                                                                                                                                                                                                                                                                                                                                                                                                                                                                                                                                                                                                                                                                                                                                                                                                                                                                                                                                                                                                                                                                                                                                                                                                                                                                                                                                                                                                                                                                                                                                                                                                                                                                                                                                                                                                                                                                                                                      | R        | C        | F        | D        | Secondary  |
| 1783        | 40 3400       | 548945 | 8949698 | Bi-granite        | Grillb         | В               | 100        | R     |                                                                                                                                                                                                                                                                                                                                                                                                                                                                                                                                                                                                                                                                                                                                                                                                                                                                                                                                                                                                                                                                                                                                                                                                                                                                                                                                                                                                                                                                                                                                                                                                                                                                                                                                                                                                                                                                                                                                                                                                                                                                                                                                | R        | C        | M        | D        | Secondary  |
| 1784        | 40 3500       | 548945 | 8949798 | Bi-granite        | Grillb         | В               | 100        | R     | 0000844                                                                                                                                                                                                                                                                                                                                                                                                                                                                                                                                                                                                                                                                                                                                                                                                                                                                                                                                                                                                                                                                                                                                                                                                                                                                                                                                                                                                                                                                                                                                                                                                                                                                                                                                                                                                                                                                                                                                                                                                                                                                                                                        | R        | C        | M        | D        | Secondary  |
| 785         | 40 3600       | 548945 | 8949898 | Bi-granite        | Grillb         | В               | 100        | R     | DEFECTION OF THE PERSON OF THE | R        | C        | M        | D        | Secondary  |
| 1786        | 40 3700       | 548945 | 8949998 | Bi-granite        | Grillb         | В               | 100        | R     | NAUTO-AL                                                                                                                                                                                                                                                                                                                                                                                                                                                                                                                                                                                                                                                                                                                                                                                                                                                                                                                                                                                                                                                                                                                                                                                                                                                                                                                                                                                                                                                                                                                                                                                                                                                                                                                                                                                                                                                                                                                                                                                                                                                                                                                       | R        | C        | M        | D        | Secondary  |
| 1787        | 40 3800       | 548945 | 8950098 | Bi-granite        | Grillb         | В               | 100        | RB    | Finera-li                                                                                                                                                                                                                                                                                                                                                                                                                                                                                                                                                                                                                                                                                                                                                                                                                                                                                                                                                                                                                                                                                                                                                                                                                                                                                                                                                                                                                                                                                                                                                                                                                                                                                                                                                                                                                                                                                                                                                                                                                                                                                                                      | F        | C        | M        | D        | Secondary  |
| 1788        | 40 3900       | 548945 | 8950198 | Bi-granite        | Grillb         | В               | 100        | R     | Dinary and S                                                                                                                                                                                                                                                                                                                                                                                                                                                                                                                                                                                                                                                                                                                                                                                                                                                                                                                                                                                                                                                                                                                                                                                                                                                                                                                                                                                                                                                                                                                                                                                                                                                                                                                                                                                                                                                                                                                                                                                                                                                                                                                   | R        | C        | F        | D        | Secondary  |
| 789         | 40 4000       | 548945 | 8950298 | Bi-granite        | Grillb         | В               | 100        | RB    |                                                                                                                                                                                                                                                                                                                                                                                                                                                                                                                                                                                                                                                                                                                                                                                                                                                                                                                                                                                                                                                                                                                                                                                                                                                                                                                                                                                                                                                                                                                                                                                                                                                                                                                                                                                                                                                                                                                                                                                                                                                                                                                                | R        | S        | F        | D        | Primary    |
| 790         | 40 4100       | 548945 | 8950398 | Bi-granite        | Grillb         | ∃ B             | 100        | RB    |                                                                                                                                                                                                                                                                                                                                                                                                                                                                                                                                                                                                                                                                                                                                                                                                                                                                                                                                                                                                                                                                                                                                                                                                                                                                                                                                                                                                                                                                                                                                                                                                                                                                                                                                                                                                                                                                                                                                                                                                                                                                                                                                | R        | C        | F        | D        | Primary    |
| 791         | 40 4200       | 548945 | 8950498 | Bi-granite        | Grillb         | В               | 100        | R     |                                                                                                                                                                                                                                                                                                                                                                                                                                                                                                                                                                                                                                                                                                                                                                                                                                                                                                                                                                                                                                                                                                                                                                                                                                                                                                                                                                                                                                                                                                                                                                                                                                                                                                                                                                                                                                                                                                                                                                                                                                                                                                                                | R        | C        | F        | D        | Primary    |
| 792         | 40 4300       | 548945 | 8950598 | Bi-granite        | Grillb         | В               | 100        | R     | o laivullai                                                                                                                                                                                                                                                                                                                                                                                                                                                                                                                                                                                                                                                                                                                                                                                                                                                                                                                                                                                                                                                                                                                                                                                                                                                                                                                                                                                                                                                                                                                                                                                                                                                                                                                                                                                                                                                                                                                                                                                                                                                                                                                    | R        | C        | F        | D        | Primary    |
| 793         | 40 4400       | 548945 | 8950698 | Bi-granite        | Grillb         | В               | 100        | RB    |                                                                                                                                                                                                                                                                                                                                                                                                                                                                                                                                                                                                                                                                                                                                                                                                                                                                                                                                                                                                                                                                                                                                                                                                                                                                                                                                                                                                                                                                                                                                                                                                                                                                                                                                                                                                                                                                                                                                                                                                                                                                                                                                | R        | C        | F        | D        | Primary    |
| 794         | 40 4500       | 548945 | 8950798 | Bi-granite        | Grillb         | В               | 100        | RB    |                                                                                                                                                                                                                                                                                                                                                                                                                                                                                                                                                                                                                                                                                                                                                                                                                                                                                                                                                                                                                                                                                                                                                                                                                                                                                                                                                                                                                                                                                                                                                                                                                                                                                                                                                                                                                                                                                                                                                                                                                                                                                                                                | R        | C        | F        | D        | Primary    |
|             | C12 50 0000   | 549145 | 8946298 |                   | Grillb         | В               | 100        | YB    |                                                                                                                                                                                                                                                                                                                                                                                                                                                                                                                                                                                                                                                                                                                                                                                                                                                                                                                                                                                                                                                                                                                                                                                                                                                                                                                                                                                                                                                                                                                                                                                                                                                                                                                                                                                                                                                                                                                                                                                                                                                                                                                                | F        | C        | F        | D        | Glass      |
| 796         | 50 0100       | 549145 | 8946398 |                   | Qa             | В               | 100        | YB    | dina                                                                                                                                                                                                                                                                                                                                                                                                                                                                                                                                                                                                                                                                                                                                                                                                                                                                                                                                                                                                                                                                                                                                                                                                                                                                                                                                                                                                                                                                                                                                                                                                                                                                                                                                                                                                                                                                                                                                                                                                                                                                                                                           | R        | S        | F        | D        | Glass      |
| 797         | 50 0200       | 549145 | 8946498 | Bi-granite        | Grillb         | Sand(A)         | 100        | YG    | soaces Bi-grann                                                                                                                                                                                                                                                                                                                                                                                                                                                                                                                                                                                                                                                                                                                                                                                                                                                                                                                                                                                                                                                                                                                                                                                                                                                                                                                                                                                                                                                                                                                                                                                                                                                                                                                                                                                                                                                                                                                                                                                                                                                                                                                | F        | S        | F        | W        | Glass      |
| 798         | 50 0300       | 549145 | 8946598 | 1                 | Grillb         | В               | 100        | В     | shrusty-16                                                                                                                                                                                                                                                                                                                                                                                                                                                                                                                                                                                                                                                                                                                                                                                                                                                                                                                                                                                                                                                                                                                                                                                                                                                                                                                                                                                                                                                                                                                                                                                                                                                                                                                                                                                                                                                                                                                                                                                                                                                                                                                     | F        | C        | F        | D        | Glass      |
| 799         | 50 0400       | 549145 | 8946698 |                   | Grillb         | В               | 100        | В     |                                                                                                                                                                                                                                                                                                                                                                                                                                                                                                                                                                                                                                                                                                                                                                                                                                                                                                                                                                                                                                                                                                                                                                                                                                                                                                                                                                                                                                                                                                                                                                                                                                                                                                                                                                                                                                                                                                                                                                                                                                                                                                                                | F        | C        | F        | D        | 2          |
| 800         | 50 0500       | 549145 | 8946798 | 1                 |                | Sand(A)         | 100        | В     | nimmu-iel assocas                                                                                                                                                                                                                                                                                                                                                                                                                                                                                                                                                                                                                                                                                                                                                                                                                                                                                                                                                                                                                                                                                                                                                                                                                                                                                                                                                                                                                                                                                                                                                                                                                                                                                                                                                                                                                                                                                                                                                                                                                                                                                                              | М        | S        | F        | D        | Glass      |