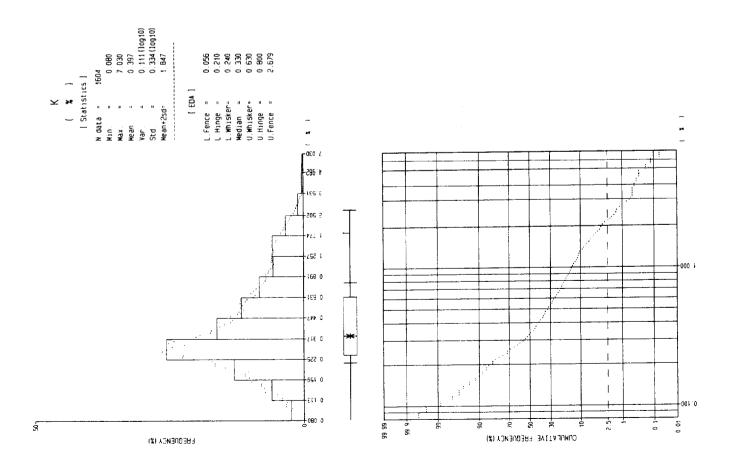

Sample List for Soil Geochemistry

| Ser.<br>No. | Sample<br>No. | Coord  | linates | Rock Name         | Geolo.<br>Unit | Horizon of Soil | Depth (cm) | Color | Soil Profile (cm) 100                                                                                                                                                                                                                                                                                                                                                                                                                                                                                                                                                                                                                                                                                                                                                                                                                                                                                                                                                                                                                                                                                                                                                                                                                                                                                                                                                                                                                                                                                                                                                                                                                                                                                                                                                                                                                                                                                                                                                                                                                                                                                                          | G.<br>*1 | S.<br>*2 | T.<br>*3 | H.<br>*4 | Vegetation |
|-------------|---------------|--------|---------|-------------------|----------------|-----------------|------------|-------|--------------------------------------------------------------------------------------------------------------------------------------------------------------------------------------------------------------------------------------------------------------------------------------------------------------------------------------------------------------------------------------------------------------------------------------------------------------------------------------------------------------------------------------------------------------------------------------------------------------------------------------------------------------------------------------------------------------------------------------------------------------------------------------------------------------------------------------------------------------------------------------------------------------------------------------------------------------------------------------------------------------------------------------------------------------------------------------------------------------------------------------------------------------------------------------------------------------------------------------------------------------------------------------------------------------------------------------------------------------------------------------------------------------------------------------------------------------------------------------------------------------------------------------------------------------------------------------------------------------------------------------------------------------------------------------------------------------------------------------------------------------------------------------------------------------------------------------------------------------------------------------------------------------------------------------------------------------------------------------------------------------------------------------------------------------------------------------------------------------------------------|----------|----------|----------|----------|------------|
| 741         | C12 30 3800   | 548745 | 9850098 | Bi-granite        | Grillb         | AB              | 100        | YB    | /III                                                                                                                                                                                                                                                                                                                                                                                                                                                                                                                                                                                                                                                                                                                                                                                                                                                                                                                                                                                                                                                                                                                                                                                                                                                                                                                                                                                                                                                                                                                                                                                                                                                                                                                                                                                                                                                                                                                                                                                                                                                                                                                           | R        | S        | M        | D        | Primary    |
| 742         | 30 3900       | 548745 | 9850198 | Bi-granite        | Grillb         | AB              | 100        | В     | 2110                                                                                                                                                                                                                                                                                                                                                                                                                                                                                                                                                                                                                                                                                                                                                                                                                                                                                                                                                                                                                                                                                                                                                                                                                                                                                                                                                                                                                                                                                                                                                                                                                                                                                                                                                                                                                                                                                                                                                                                                                                                                                                                           | R        | S        | M        | D        | Primary    |
| 743         | 30 4000       | 548745 | 9850298 | Bi-granite        | Grillb         | В               | 100        | Y     | MOSTS AND IN                                                                                                                                                                                                                                                                                                                                                                                                                                                                                                                                                                                                                                                                                                                                                                                                                                                                                                                                                                                                                                                                                                                                                                                                                                                                                                                                                                                                                                                                                                                                                                                                                                                                                                                                                                                                                                                                                                                                                                                                                                                                                                                   | R        | S        | M        | D        | Primary    |
| 744         | 30 4100       | 548745 | 9850398 | Bi-granite        | Grillb         | В               | 100        | YB    | olini                                                                                                                                                                                                                                                                                                                                                                                                                                                                                                                                                                                                                                                                                                                                                                                                                                                                                                                                                                                                                                                                                                                                                                                                                                                                                                                                                                                                                                                                                                                                                                                                                                                                                                                                                                                                                                                                                                                                                                                                                                                                                                                          | R        | S        | M        | D        | Primary    |
| 745         | 30 4200       | 548745 | 9850498 | Bi-granite        | Grillb         | ВВ              | 100        | YB    | D 10                                                                                                                                                                                                                                                                                                                                                                                                                                                                                                                                                                                                                                                                                                                                                                                                                                                                                                                                                                                                                                                                                                                                                                                                                                                                                                                                                                                                                                                                                                                                                                                                                                                                                                                                                                                                                                                                                                                                                                                                                                                                                                                           | R        | S        | M        | D        | Primary    |
| 746         | 30 4300       | 548745 | 9850598 | Bi-granite        | Grillb         | В               | 100        | YB    | Att.                                                                                                                                                                                                                                                                                                                                                                                                                                                                                                                                                                                                                                                                                                                                                                                                                                                                                                                                                                                                                                                                                                                                                                                                                                                                                                                                                                                                                                                                                                                                                                                                                                                                                                                                                                                                                                                                                                                                                                                                                                                                                                                           | R        | S        | M        | D        | Primary    |
| 747         | 30 4400       | 548745 | 9850698 | Bi-granite        | Grillb         | В               | 100        | YB    | iin.                                                                                                                                                                                                                                                                                                                                                                                                                                                                                                                                                                                                                                                                                                                                                                                                                                                                                                                                                                                                                                                                                                                                                                                                                                                                                                                                                                                                                                                                                                                                                                                                                                                                                                                                                                                                                                                                                                                                                                                                                                                                                                                           | R        | S        | F        | D        | Primary    |
| 748         | 30 4500       | 548745 | 9850798 | Bi-granite        | Grillb         | В               | 100        | YB    | phinstr                                                                                                                                                                                                                                                                                                                                                                                                                                                                                                                                                                                                                                                                                                                                                                                                                                                                                                                                                                                                                                                                                                                                                                                                                                                                                                                                                                                                                                                                                                                                                                                                                                                                                                                                                                                                                                                                                                                                                                                                                                                                                                                        | R        | S        | F        | D        | Primary    |
| 749         | C12 40 0000   | 548945 | 8946298 | Bi-granite        | Grillb         | 8B              | 100        | YB    | Diguity-10                                                                                                                                                                                                                                                                                                                                                                                                                                                                                                                                                                                                                                                                                                                                                                                                                                                                                                                                                                                                                                                                                                                                                                                                                                                                                                                                                                                                                                                                                                                                                                                                                                                                                                                                                                                                                                                                                                                                                                                                                                                                                                                     | R        | S        | M        | D        | Secondary  |
| 750         | 40 0100       | 548945 | 8946398 | Bi-granite        | Grillb         | В               | 100        | RB    |                                                                                                                                                                                                                                                                                                                                                                                                                                                                                                                                                                                                                                                                                                                                                                                                                                                                                                                                                                                                                                                                                                                                                                                                                                                                                                                                                                                                                                                                                                                                                                                                                                                                                                                                                                                                                                                                                                                                                                                                                                                                                                                                | R        | S        | S        | D        | Secondary  |
| 751         | 40 0200       | 548945 | 8946498 | Bi-granite        | Grillb         | 8B              | 100        | RB    |                                                                                                                                                                                                                                                                                                                                                                                                                                                                                                                                                                                                                                                                                                                                                                                                                                                                                                                                                                                                                                                                                                                                                                                                                                                                                                                                                                                                                                                                                                                                                                                                                                                                                                                                                                                                                                                                                                                                                                                                                                                                                                                                | R        | C        | S        | D        | Secondary  |
| 752         | 40 0300       | 548945 | 8946598 | Bi-granite        | Grillb         | В               | 100        | RB    | -grante                                                                                                                                                                                                                                                                                                                                                                                                                                                                                                                                                                                                                                                                                                                                                                                                                                                                                                                                                                                                                                                                                                                                                                                                                                                                                                                                                                                                                                                                                                                                                                                                                                                                                                                                                                                                                                                                                                                                                                                                                                                                                                                        | R        | C        | F        | D        | Secondary  |
| 753         | 40 0400       | 548945 | 8946698 | Bi-granite        | Grillb         | В               | 100        | RB    | n-granite                                                                                                                                                                                                                                                                                                                                                                                                                                                                                                                                                                                                                                                                                                                                                                                                                                                                                                                                                                                                                                                                                                                                                                                                                                                                                                                                                                                                                                                                                                                                                                                                                                                                                                                                                                                                                                                                                                                                                                                                                                                                                                                      | R        | C        | F        | D        | Secondary  |
| 754         | 40 0500       | 548945 | 8946798 | Bi-granite        | Grillb         | В               | 100        | RB    | stitte) s                                                                                                                                                                                                                                                                                                                                                                                                                                                                                                                                                                                                                                                                                                                                                                                                                                                                                                                                                                                                                                                                                                                                                                                                                                                                                                                                                                                                                                                                                                                                                                                                                                                                                                                                                                                                                                                                                                                                                                                                                                                                                                                      | R        | C        | F        | D        | Secondary  |
| 755         | 40 0600       | 548945 | 8946898 | Bi-granite        | Grillb         | В               | 100        | RR    | principa-le                                                                                                                                                                                                                                                                                                                                                                                                                                                                                                                                                                                                                                                                                                                                                                                                                                                                                                                                                                                                                                                                                                                                                                                                                                                                                                                                                                                                                                                                                                                                                                                                                                                                                                                                                                                                                                                                                                                                                                                                                                                                                                                    | R        | C        | F        | D        | Secondary  |
| 756         | 40 0700       | 548945 | 8946998 | Bi-granite        | Grillb         | В               | 100        | YB    | granite                                                                                                                                                                                                                                                                                                                                                                                                                                                                                                                                                                                                                                                                                                                                                                                                                                                                                                                                                                                                                                                                                                                                                                                                                                                                                                                                                                                                                                                                                                                                                                                                                                                                                                                                                                                                                                                                                                                                                                                                                                                                                                                        | M        | C        | F        | D        | Secondary  |
| 757         | 40 0800       | 548945 | 8947098 | Bi-granite        | Grillb         | В               | 100        | YB    | oliones                                                                                                                                                                                                                                                                                                                                                                                                                                                                                                                                                                                                                                                                                                                                                                                                                                                                                                                                                                                                                                                                                                                                                                                                                                                                                                                                                                                                                                                                                                                                                                                                                                                                                                                                                                                                                                                                                                                                                                                                                                                                                                                        | F        | С        | F        | D        | Secondary  |
| 758         | 40 0900       | 548945 | 8947198 | Bi-granite        | Grillb         | В               | 100        | YB    | diang                                                                                                                                                                                                                                                                                                                                                                                                                                                                                                                                                                                                                                                                                                                                                                                                                                                                                                                                                                                                                                                                                                                                                                                                                                                                                                                                                                                                                                                                                                                                                                                                                                                                                                                                                                                                                                                                                                                                                                                                                                                                                                                          | F        | С        | F        | D        | Secondary  |
| 759         | 40 1000       | 548945 | 8947298 | Bi-granite        | Grillb         | В               | 100        | YB    |                                                                                                                                                                                                                                                                                                                                                                                                                                                                                                                                                                                                                                                                                                                                                                                                                                                                                                                                                                                                                                                                                                                                                                                                                                                                                                                                                                                                                                                                                                                                                                                                                                                                                                                                                                                                                                                                                                                                                                                                                                                                                                                                | M        | S        | S        | D        | Secondary  |
| 760         | 40 1100       | 548945 | 8947398 | Bi-granite        | Grillb         | В               | 100        | YB    | s laws                                                                                                                                                                                                                                                                                                                                                                                                                                                                                                                                                                                                                                                                                                                                                                                                                                                                                                                                                                                                                                                                                                                                                                                                                                                                                                                                                                                                                                                                                                                                                                                                                                                                                                                                                                                                                                                                                                                                                                                                                                                                                                                         | F        | С        | M        | D        | Secondary  |
| 761         | 40 1200       | 548945 | 8947498 | Bi-granite        | Grillb         | В               | 100        | RB    | Hinagy-H                                                                                                                                                                                                                                                                                                                                                                                                                                                                                                                                                                                                                                                                                                                                                                                                                                                                                                                                                                                                                                                                                                                                                                                                                                                                                                                                                                                                                                                                                                                                                                                                                                                                                                                                                                                                                                                                                                                                                                                                                                                                                                                       | M        | C        | M        | D        | Secondary  |
| 762         | 40 1300       | 548945 | 8947598 | Bi-granite        | Grillb         | В               | 100        | YB    | olnoig-li                                                                                                                                                                                                                                                                                                                                                                                                                                                                                                                                                                                                                                                                                                                                                                                                                                                                                                                                                                                                                                                                                                                                                                                                                                                                                                                                                                                                                                                                                                                                                                                                                                                                                                                                                                                                                                                                                                                                                                                                                                                                                                                      | F        | C        | M        | D        | Secondary  |
| 763         | 40 1400       | 548945 | 8947698 | Bi-granite        | Grillb         | В               | 100        | YB    | 6 Isiyul0                                                                                                                                                                                                                                                                                                                                                                                                                                                                                                                                                                                                                                                                                                                                                                                                                                                                                                                                                                                                                                                                                                                                                                                                                                                                                                                                                                                                                                                                                                                                                                                                                                                                                                                                                                                                                                                                                                                                                                                                                                                                                                                      | F        | C        | M        | D        | Secondary  |
| 1764        | 40 1500       | 548945 | 8947798 | Bi-granite        | Grillb         | В               | 100        | YR    | Structg-(6                                                                                                                                                                                                                                                                                                                                                                                                                                                                                                                                                                                                                                                                                                                                                                                                                                                                                                                                                                                                                                                                                                                                                                                                                                                                                                                                                                                                                                                                                                                                                                                                                                                                                                                                                                                                                                                                                                                                                                                                                                                                                                                     | M        | S        | M        | D        | Secondary  |
| 765         | 40 1600       | 548945 | 8947898 | Bi-granite        | Grillb         | В               | 100        | Y     | ransiy-it                                                                                                                                                                                                                                                                                                                                                                                                                                                                                                                                                                                                                                                                                                                                                                                                                                                                                                                                                                                                                                                                                                                                                                                                                                                                                                                                                                                                                                                                                                                                                                                                                                                                                                                                                                                                                                                                                                                                                                                                                                                                                                                      | R        | S        | F        | D        | Secondary  |
| 766         | 40 1700       | 548945 | 8947998 | Alluvial deposits | Qa             | Sand(A)         | 100        | YR    | 8946598 Bi-graniti                                                                                                                                                                                                                                                                                                                                                                                                                                                                                                                                                                                                                                                                                                                                                                                                                                                                                                                                                                                                                                                                                                                                                                                                                                                                                                                                                                                                                                                                                                                                                                                                                                                                                                                                                                                                                                                                                                                                                                                                                                                                                                             | F        | S        | F        | D        | ? 0        |
| 767         | 40 1800       | 548945 | 8948098 | Alluvial deposits | Qa             | Sand(A)         | 100        | YR    | 8946698 Brg anna                                                                                                                                                                                                                                                                                                                                                                                                                                                                                                                                                                                                                                                                                                                                                                                                                                                                                                                                                                                                                                                                                                                                                                                                                                                                                                                                                                                                                                                                                                                                                                                                                                                                                                                                                                                                                                                                                                                                                                                                                                                                                                               | F        | S        | M        | D        | ?          |
| 768         | 40 1900       | 548945 | 8948198 | Bi-granite        | Grillb         | В               | 100        | RB    | Minusp-18                                                                                                                                                                                                                                                                                                                                                                                                                                                                                                                                                                                                                                                                                                                                                                                                                                                                                                                                                                                                                                                                                                                                                                                                                                                                                                                                                                                                                                                                                                                                                                                                                                                                                                                                                                                                                                                                                                                                                                                                                                                                                                                      | R        | C        | F        | D        | Secondary  |
| 1769        | 40 2000       | 548945 | 8948298 | Bi-granite        | Grillb         | В               | 100        | Ϋ́Β   | streetg-ië                                                                                                                                                                                                                                                                                                                                                                                                                                                                                                                                                                                                                                                                                                                                                                                                                                                                                                                                                                                                                                                                                                                                                                                                                                                                                                                                                                                                                                                                                                                                                                                                                                                                                                                                                                                                                                                                                                                                                                                                                                                                                                                     | R        | C        | M        | D        | Secondary  |
| 1770        | 40 2100       | 548945 | 8948398 | Bi-granite        | Grillb         | В               | 100        | YB    | di-granit                                                                                                                                                                                                                                                                                                                                                                                                                                                                                                                                                                                                                                                                                                                                                                                                                                                                                                                                                                                                                                                                                                                                                                                                                                                                                                                                                                                                                                                                                                                                                                                                                                                                                                                                                                                                                                                                                                                                                                                                                                                                                                                      | F        | C        | M        | D        | Secondary  |
| 1771        | 40 2200       | 548945 | 8948498 | Bi-granite        | Grillb         | В               | 100        | YB    | oinery-ié                                                                                                                                                                                                                                                                                                                                                                                                                                                                                                                                                                                                                                                                                                                                                                                                                                                                                                                                                                                                                                                                                                                                                                                                                                                                                                                                                                                                                                                                                                                                                                                                                                                                                                                                                                                                                                                                                                                                                                                                                                                                                                                      | D        | C        | F        | D        | Secondary  |
| 1772        | 40 2300       | 548945 | 8948598 | Bi-granite        | Grillb         | В               | 100        | YB    | Miners-                                                                                                                                                                                                                                                                                                                                                                                                                                                                                                                                                                                                                                                                                                                                                                                                                                                                                                                                                                                                                                                                                                                                                                                                                                                                                                                                                                                                                                                                                                                                                                                                                                                                                                                                                                                                                                                                                                                                                                                                                                                                                                                        | R        | C        | F        | D        | Secondary  |
| 1773        | 40 2400       | 548945 | 8948698 | Bi-granite        | Grillb         | В               | 100        | YB    | dines                                                                                                                                                                                                                                                                                                                                                                                                                                                                                                                                                                                                                                                                                                                                                                                                                                                                                                                                                                                                                                                                                                                                                                                                                                                                                                                                                                                                                                                                                                                                                                                                                                                                                                                                                                                                                                                                                                                                                                                                                                                                                                                          | R        | C        | F        | D        | Secondary  |
| 1774        | 40 2500       | 548945 | 8948798 | Bi-granite        | Grillb         | В               | 100        | RB    | dinaty                                                                                                                                                                                                                                                                                                                                                                                                                                                                                                                                                                                                                                                                                                                                                                                                                                                                                                                                                                                                                                                                                                                                                                                                                                                                                                                                                                                                                                                                                                                                                                                                                                                                                                                                                                                                                                                                                                                                                                                                                                                                                                                         | R        | C        | F        | D        | Glass      |
| 1775        | 40 2600       | 548945 | 8948898 | Bi-granite        | Grillb         | В               | 100        | RB    | timnig-th                                                                                                                                                                                                                                                                                                                                                                                                                                                                                                                                                                                                                                                                                                                                                                                                                                                                                                                                                                                                                                                                                                                                                                                                                                                                                                                                                                                                                                                                                                                                                                                                                                                                                                                                                                                                                                                                                                                                                                                                                                                                                                                      | R        | C        | F        | D        | Secondary  |
| 1776        | 40 2700       | 548945 | 8948998 | Alluvial deposits | Qa             | Sand(A)         | 100        | YR    | 8947598 Hi-granit                                                                                                                                                                                                                                                                                                                                                                                                                                                                                                                                                                                                                                                                                                                                                                                                                                                                                                                                                                                                                                                                                                                                                                                                                                                                                                                                                                                                                                                                                                                                                                                                                                                                                                                                                                                                                                                                                                                                                                                                                                                                                                              | M        | S        | M        | D        | ?          |
| 1777        | 40 2800       | 548945 | 8949098 | Alluvial deposits | Qa             | Sand(A)         | 100        | YR    | 8947698 Bi-grann                                                                                                                                                                                                                                                                                                                                                                                                                                                                                                                                                                                                                                                                                                                                                                                                                                                                                                                                                                                                                                                                                                                                                                                                                                                                                                                                                                                                                                                                                                                                                                                                                                                                                                                                                                                                                                                                                                                                                                                                                                                                                                               | R        | S        | M        | W        | ?          |
| 1778        | 40 2900       | 548945 | 8949198 | Bi-granite        | Grillb         | В               | 100        | R     | Ultr                                                                                                                                                                                                                                                                                                                                                                                                                                                                                                                                                                                                                                                                                                                                                                                                                                                                                                                                                                                                                                                                                                                                                                                                                                                                                                                                                                                                                                                                                                                                                                                                                                                                                                                                                                                                                                                                                                                                                                                                                                                                                                                           | R        | C        | S        | D        | Secondary  |
| 1779        | 40 3000       | 548945 | 8949298 | Bi-granite        | Grillb         | В               | 100        | RB    | simeng-16                                                                                                                                                                                                                                                                                                                                                                                                                                                                                                                                                                                                                                                                                                                                                                                                                                                                                                                                                                                                                                                                                                                                                                                                                                                                                                                                                                                                                                                                                                                                                                                                                                                                                                                                                                                                                                                                                                                                                                                                                                                                                                                      | R        | C        | M        | D        | Secondary  |
| 780         | 40 3100       | 548945 | 8949398 | Bi-granite        | Grillb         | В               | 100        | RB    | h lawul/                                                                                                                                                                                                                                                                                                                                                                                                                                                                                                                                                                                                                                                                                                                                                                                                                                                                                                                                                                                                                                                                                                                                                                                                                                                                                                                                                                                                                                                                                                                                                                                                                                                                                                                                                                                                                                                                                                                                                                                                                                                                                                                       | R        | C        | F        | D        | Secondary  |
| 781         | 40 3200       | 548945 | 8949498 | Bi-granite        | Grillb         | В               | 100        | RB    | offeng-4                                                                                                                                                                                                                                                                                                                                                                                                                                                                                                                                                                                                                                                                                                                                                                                                                                                                                                                                                                                                                                                                                                                                                                                                                                                                                                                                                                                                                                                                                                                                                                                                                                                                                                                                                                                                                                                                                                                                                                                                                                                                                                                       | R        | C        | F        | D        | Secondary  |
| 782         | 40 3300       | 548945 | 8949598 | Bi-granite        | Grillb         | В               | 100        | RB    | January-4                                                                                                                                                                                                                                                                                                                                                                                                                                                                                                                                                                                                                                                                                                                                                                                                                                                                                                                                                                                                                                                                                                                                                                                                                                                                                                                                                                                                                                                                                                                                                                                                                                                                                                                                                                                                                                                                                                                                                                                                                                                                                                                      | R        | C        | F        | D        | Secondary  |
| 1783        | 40 3400       | 548945 | 8949698 | Bi-granite        | Grillb         | В               | 100        | R     |                                                                                                                                                                                                                                                                                                                                                                                                                                                                                                                                                                                                                                                                                                                                                                                                                                                                                                                                                                                                                                                                                                                                                                                                                                                                                                                                                                                                                                                                                                                                                                                                                                                                                                                                                                                                                                                                                                                                                                                                                                                                                                                                | R        | C        | M        | D        | Secondary  |
| 1784        | 40 3500       | 548945 | 8949798 | Bi-granite        | Grillb         | В               | 100        | R     | 0000844                                                                                                                                                                                                                                                                                                                                                                                                                                                                                                                                                                                                                                                                                                                                                                                                                                                                                                                                                                                                                                                                                                                                                                                                                                                                                                                                                                                                                                                                                                                                                                                                                                                                                                                                                                                                                                                                                                                                                                                                                                                                                                                        | R        | C        | M        | D        | Secondary  |
| 785         | 40 3600       | 548945 | 8949898 | Bi-granite        | Grillb         | В               | 100        | R     | DEFECTION OF THE PERSON OF THE | R        | C        | M        | D        | Secondary  |
| 1786        | 40 3700       | 548945 | 8949998 | Bi-granite        | Grillb         | В               | 100        | R     | NAUTO-AL                                                                                                                                                                                                                                                                                                                                                                                                                                                                                                                                                                                                                                                                                                                                                                                                                                                                                                                                                                                                                                                                                                                                                                                                                                                                                                                                                                                                                                                                                                                                                                                                                                                                                                                                                                                                                                                                                                                                                                                                                                                                                                                       | R        | C        | M        | D        | Secondary  |
| 1787        | 40 3800       | 548945 | 8950098 | Bi-granite        | Grillb         | В               | 100        | RB    | Finera-li                                                                                                                                                                                                                                                                                                                                                                                                                                                                                                                                                                                                                                                                                                                                                                                                                                                                                                                                                                                                                                                                                                                                                                                                                                                                                                                                                                                                                                                                                                                                                                                                                                                                                                                                                                                                                                                                                                                                                                                                                                                                                                                      | F        | C        | M        | D        | Secondary  |
| 1788        | 40 3900       | 548945 | 8950198 | Bi-granite        | Grillb         | В               | 100        | R     | Dinary and S                                                                                                                                                                                                                                                                                                                                                                                                                                                                                                                                                                                                                                                                                                                                                                                                                                                                                                                                                                                                                                                                                                                                                                                                                                                                                                                                                                                                                                                                                                                                                                                                                                                                                                                                                                                                                                                                                                                                                                                                                                                                                                                   | R        | C        | F        | D        | Secondary  |
| 789         | 40 4000       | 548945 | 8950298 | Bi-granite        | Grillb         | В               | 100        | RB    |                                                                                                                                                                                                                                                                                                                                                                                                                                                                                                                                                                                                                                                                                                                                                                                                                                                                                                                                                                                                                                                                                                                                                                                                                                                                                                                                                                                                                                                                                                                                                                                                                                                                                                                                                                                                                                                                                                                                                                                                                                                                                                                                | R        | S        | F        | D        | Primary    |
| 790         | 40 4100       | 548945 | 8950398 | Bi-granite        | Grillb         | ∃ B             | 100        | RB    |                                                                                                                                                                                                                                                                                                                                                                                                                                                                                                                                                                                                                                                                                                                                                                                                                                                                                                                                                                                                                                                                                                                                                                                                                                                                                                                                                                                                                                                                                                                                                                                                                                                                                                                                                                                                                                                                                                                                                                                                                                                                                                                                | R        | C        | F        | D        | Primary    |
| 791         | 40 4200       | 548945 | 8950498 | Bi-granite        | Grillb         | В               | 100        | R     |                                                                                                                                                                                                                                                                                                                                                                                                                                                                                                                                                                                                                                                                                                                                                                                                                                                                                                                                                                                                                                                                                                                                                                                                                                                                                                                                                                                                                                                                                                                                                                                                                                                                                                                                                                                                                                                                                                                                                                                                                                                                                                                                | R        | C        | F        | D        | Primary    |
| 792         | 40 4300       | 548945 | 8950598 | Bi-granite        | Grillb         | В               | 100        | R     | o laivullai                                                                                                                                                                                                                                                                                                                                                                                                                                                                                                                                                                                                                                                                                                                                                                                                                                                                                                                                                                                                                                                                                                                                                                                                                                                                                                                                                                                                                                                                                                                                                                                                                                                                                                                                                                                                                                                                                                                                                                                                                                                                                                                    | R        | C        | F        | D        | Primary    |
| 793         | 40 4400       | 548945 | 8950698 | Bi-granite        | Grillb         | В               | 100        | RB    |                                                                                                                                                                                                                                                                                                                                                                                                                                                                                                                                                                                                                                                                                                                                                                                                                                                                                                                                                                                                                                                                                                                                                                                                                                                                                                                                                                                                                                                                                                                                                                                                                                                                                                                                                                                                                                                                                                                                                                                                                                                                                                                                | R        | C        | F        | D        | Primary    |
| 794         | 40 4500       | 548945 | 8950798 | Bi-granite        | Grillb         | В               | 100        | RB    |                                                                                                                                                                                                                                                                                                                                                                                                                                                                                                                                                                                                                                                                                                                                                                                                                                                                                                                                                                                                                                                                                                                                                                                                                                                                                                                                                                                                                                                                                                                                                                                                                                                                                                                                                                                                                                                                                                                                                                                                                                                                                                                                | R        | C        | F        | D        | Primary    |
|             | C12 50 0000   | 549145 | 8946298 |                   | Grillb         | В               | 100        | YB    |                                                                                                                                                                                                                                                                                                                                                                                                                                                                                                                                                                                                                                                                                                                                                                                                                                                                                                                                                                                                                                                                                                                                                                                                                                                                                                                                                                                                                                                                                                                                                                                                                                                                                                                                                                                                                                                                                                                                                                                                                                                                                                                                | F        | C        | F        | D        | Glass      |
| 796         | 50 0100       | 549145 | 8946398 |                   | Qa             | В               | 100        | YB    | dina                                                                                                                                                                                                                                                                                                                                                                                                                                                                                                                                                                                                                                                                                                                                                                                                                                                                                                                                                                                                                                                                                                                                                                                                                                                                                                                                                                                                                                                                                                                                                                                                                                                                                                                                                                                                                                                                                                                                                                                                                                                                                                                           | R        | S        | F        | D        | Glass      |
| 797         | 50 0200       | 549145 | 8946498 | Bi-granite        | Grillb         | Sand(A)         | 100        | YG    | soaces Bi-grann                                                                                                                                                                                                                                                                                                                                                                                                                                                                                                                                                                                                                                                                                                                                                                                                                                                                                                                                                                                                                                                                                                                                                                                                                                                                                                                                                                                                                                                                                                                                                                                                                                                                                                                                                                                                                                                                                                                                                                                                                                                                                                                | F        | S        | F        | W        | Glass      |
| 798         | 50 0300       | 549145 | 8946598 | 1                 | Grillb         | В               | 100        | В     | shrusty-16                                                                                                                                                                                                                                                                                                                                                                                                                                                                                                                                                                                                                                                                                                                                                                                                                                                                                                                                                                                                                                                                                                                                                                                                                                                                                                                                                                                                                                                                                                                                                                                                                                                                                                                                                                                                                                                                                                                                                                                                                                                                                                                     | F        | C        | F        | D        | Glass      |
| 799         | 50 0400       | 549145 | 8946698 |                   | Grillb         | В               | 100        | В     |                                                                                                                                                                                                                                                                                                                                                                                                                                                                                                                                                                                                                                                                                                                                                                                                                                                                                                                                                                                                                                                                                                                                                                                                                                                                                                                                                                                                                                                                                                                                                                                                                                                                                                                                                                                                                                                                                                                                                                                                                                                                                                                                | F        | C        | F        | D        | 2          |
| 800         | 50 0500       | 549145 | 8946798 | 1                 |                | Sand(A)         | 100        | В     | nimmu-iel assocas                                                                                                                                                                                                                                                                                                                                                                                                                                                                                                                                                                                                                                                                                                                                                                                                                                                                                                                                                                                                                                                                                                                                                                                                                                                                                                                                                                                                                                                                                                                                                                                                                                                                                                                                                                                                                                                                                                                                                                                                                                                                                                              | М        | S        | F        | D        | Glass      |