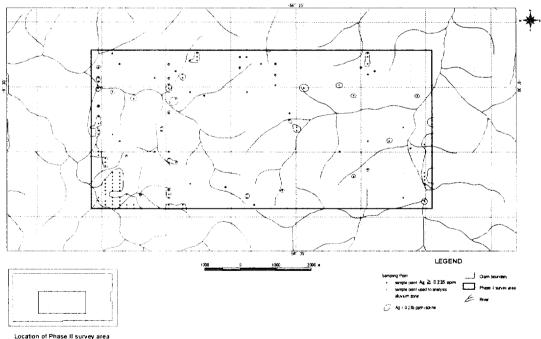

Sample List for Soil Geochemistry

| Ser.<br>No. | Sample<br>No. | Coord  | linates | Rock Name         | Geolo.<br>Unit | Horizon of Soil | Depth (cm) | Color | Soil Profile (cm) 100                                                                                                                                                                                                                                                                                                                                                                                                                                                                                                                                                                                                                                                                                                                                                                                                                                                                                                                                                                                                                                                                                                                                                                                                                                                                                                                                                                                                                                                                                                                                                                                                                                                                                                                                                                                                                                                                                                                                                                                                                                                                                                          | G.<br>*1 | S.<br>*2 | T.<br>*3 | H.<br>*4 | Vegetation |
|-------------|---------------|--------|---------|-------------------|----------------|-----------------|------------|-------|--------------------------------------------------------------------------------------------------------------------------------------------------------------------------------------------------------------------------------------------------------------------------------------------------------------------------------------------------------------------------------------------------------------------------------------------------------------------------------------------------------------------------------------------------------------------------------------------------------------------------------------------------------------------------------------------------------------------------------------------------------------------------------------------------------------------------------------------------------------------------------------------------------------------------------------------------------------------------------------------------------------------------------------------------------------------------------------------------------------------------------------------------------------------------------------------------------------------------------------------------------------------------------------------------------------------------------------------------------------------------------------------------------------------------------------------------------------------------------------------------------------------------------------------------------------------------------------------------------------------------------------------------------------------------------------------------------------------------------------------------------------------------------------------------------------------------------------------------------------------------------------------------------------------------------------------------------------------------------------------------------------------------------------------------------------------------------------------------------------------------------|----------|----------|----------|----------|------------|
| 741         | C12 30 3800   | 548745 | 9850098 | Bi-granite        | Grillb         | AB              | 100        | YB    | /III                                                                                                                                                                                                                                                                                                                                                                                                                                                                                                                                                                                                                                                                                                                                                                                                                                                                                                                                                                                                                                                                                                                                                                                                                                                                                                                                                                                                                                                                                                                                                                                                                                                                                                                                                                                                                                                                                                                                                                                                                                                                                                                           | R        | S        | M        | D        | Primary    |
| 742         | 30 3900       | 548745 | 9850198 | Bi-granite        | Grillb         | AB              | 100        | В     | 2110                                                                                                                                                                                                                                                                                                                                                                                                                                                                                                                                                                                                                                                                                                                                                                                                                                                                                                                                                                                                                                                                                                                                                                                                                                                                                                                                                                                                                                                                                                                                                                                                                                                                                                                                                                                                                                                                                                                                                                                                                                                                                                                           | R        | S        | M        | D        | Primary    |
| 743         | 30 4000       | 548745 | 9850298 | Bi-granite        | Grillb         | В               | 100        | Y     | MOSTS AND IN                                                                                                                                                                                                                                                                                                                                                                                                                                                                                                                                                                                                                                                                                                                                                                                                                                                                                                                                                                                                                                                                                                                                                                                                                                                                                                                                                                                                                                                                                                                                                                                                                                                                                                                                                                                                                                                                                                                                                                                                                                                                                                                   | R        | S        | M        | D        | Primary    |
| 744         | 30 4100       | 548745 | 9850398 | Bi-granite        | Grillb         | В               | 100        | YB    | olini                                                                                                                                                                                                                                                                                                                                                                                                                                                                                                                                                                                                                                                                                                                                                                                                                                                                                                                                                                                                                                                                                                                                                                                                                                                                                                                                                                                                                                                                                                                                                                                                                                                                                                                                                                                                                                                                                                                                                                                                                                                                                                                          | R        | S        | M        | D        | Primary    |
| 745         | 30 4200       | 548745 | 9850498 | Bi-granite        | Grillb         | ВВ              | 100        | YB    | D 10                                                                                                                                                                                                                                                                                                                                                                                                                                                                                                                                                                                                                                                                                                                                                                                                                                                                                                                                                                                                                                                                                                                                                                                                                                                                                                                                                                                                                                                                                                                                                                                                                                                                                                                                                                                                                                                                                                                                                                                                                                                                                                                           | R        | S        | M        | D        | Primary    |
| 746         | 30 4300       | 548745 | 9850598 | Bi-granite        | Grillb         | В               | 100        | YB    | Att.                                                                                                                                                                                                                                                                                                                                                                                                                                                                                                                                                                                                                                                                                                                                                                                                                                                                                                                                                                                                                                                                                                                                                                                                                                                                                                                                                                                                                                                                                                                                                                                                                                                                                                                                                                                                                                                                                                                                                                                                                                                                                                                           | R        | S        | M        | D        | Primary    |
| 747         | 30 4400       | 548745 | 9850698 | Bi-granite        | Grillb         | В               | 100        | YB    | iin.                                                                                                                                                                                                                                                                                                                                                                                                                                                                                                                                                                                                                                                                                                                                                                                                                                                                                                                                                                                                                                                                                                                                                                                                                                                                                                                                                                                                                                                                                                                                                                                                                                                                                                                                                                                                                                                                                                                                                                                                                                                                                                                           | R        | S        | F        | D        | Primary    |
| 748         | 30 4500       | 548745 | 9850798 | Bi-granite        | Grillb         | В               | 100        | YB    | phinstr                                                                                                                                                                                                                                                                                                                                                                                                                                                                                                                                                                                                                                                                                                                                                                                                                                                                                                                                                                                                                                                                                                                                                                                                                                                                                                                                                                                                                                                                                                                                                                                                                                                                                                                                                                                                                                                                                                                                                                                                                                                                                                                        | R        | S        | F        | D        | Primary    |
| 749         | C12 40 0000   | 548945 | 8946298 | Bi-granite        | Grillb         | 8B              | 100        | YB    | Diguity-10                                                                                                                                                                                                                                                                                                                                                                                                                                                                                                                                                                                                                                                                                                                                                                                                                                                                                                                                                                                                                                                                                                                                                                                                                                                                                                                                                                                                                                                                                                                                                                                                                                                                                                                                                                                                                                                                                                                                                                                                                                                                                                                     | R        | S        | M        | D        | Secondary  |
| 750         | 40 0100       | 548945 | 8946398 | Bi-granite        | Grillb         | В               | 100        | RB    |                                                                                                                                                                                                                                                                                                                                                                                                                                                                                                                                                                                                                                                                                                                                                                                                                                                                                                                                                                                                                                                                                                                                                                                                                                                                                                                                                                                                                                                                                                                                                                                                                                                                                                                                                                                                                                                                                                                                                                                                                                                                                                                                | R        | S        | S        | D        | Secondary  |
| 751         | 40 0200       | 548945 | 8946498 | Bi-granite        | Grillb         | 8B              | 100        | RB    |                                                                                                                                                                                                                                                                                                                                                                                                                                                                                                                                                                                                                                                                                                                                                                                                                                                                                                                                                                                                                                                                                                                                                                                                                                                                                                                                                                                                                                                                                                                                                                                                                                                                                                                                                                                                                                                                                                                                                                                                                                                                                                                                | R        | C        | S        | D        | Secondary  |
| 752         | 40 0300       | 548945 | 8946598 | Bi-granite        | Grillb         | В               | 100        | RB    | -grante                                                                                                                                                                                                                                                                                                                                                                                                                                                                                                                                                                                                                                                                                                                                                                                                                                                                                                                                                                                                                                                                                                                                                                                                                                                                                                                                                                                                                                                                                                                                                                                                                                                                                                                                                                                                                                                                                                                                                                                                                                                                                                                        | R        | C        | F        | D        | Secondary  |
| 753         | 40 0400       | 548945 | 8946698 | Bi-granite        | Grillb         | В               | 100        | RB    | n-granite                                                                                                                                                                                                                                                                                                                                                                                                                                                                                                                                                                                                                                                                                                                                                                                                                                                                                                                                                                                                                                                                                                                                                                                                                                                                                                                                                                                                                                                                                                                                                                                                                                                                                                                                                                                                                                                                                                                                                                                                                                                                                                                      | R        | C        | F        | D        | Secondary  |
| 754         | 40 0500       | 548945 | 8946798 | Bi-granite        | Grillb         | В               | 100        | RB    | stitte) s                                                                                                                                                                                                                                                                                                                                                                                                                                                                                                                                                                                                                                                                                                                                                                                                                                                                                                                                                                                                                                                                                                                                                                                                                                                                                                                                                                                                                                                                                                                                                                                                                                                                                                                                                                                                                                                                                                                                                                                                                                                                                                                      | R        | C        | F        | D        | Secondary  |
| 755         | 40 0600       | 548945 | 8946898 | Bi-granite        | Grillb         | В               | 100        | RR    | principa-le                                                                                                                                                                                                                                                                                                                                                                                                                                                                                                                                                                                                                                                                                                                                                                                                                                                                                                                                                                                                                                                                                                                                                                                                                                                                                                                                                                                                                                                                                                                                                                                                                                                                                                                                                                                                                                                                                                                                                                                                                                                                                                                    | R        | C        | F        | D        | Secondary  |
| 756         | 40 0700       | 548945 | 8946998 | Bi-granite        | Grillb         | В               | 100        | YB    | granite                                                                                                                                                                                                                                                                                                                                                                                                                                                                                                                                                                                                                                                                                                                                                                                                                                                                                                                                                                                                                                                                                                                                                                                                                                                                                                                                                                                                                                                                                                                                                                                                                                                                                                                                                                                                                                                                                                                                                                                                                                                                                                                        | M        | C        | F        | D        | Secondary  |
| 757         | 40 0800       | 548945 | 8947098 | Bi-granite        | Grillb         | В               | 100        | YB    | oliones                                                                                                                                                                                                                                                                                                                                                                                                                                                                                                                                                                                                                                                                                                                                                                                                                                                                                                                                                                                                                                                                                                                                                                                                                                                                                                                                                                                                                                                                                                                                                                                                                                                                                                                                                                                                                                                                                                                                                                                                                                                                                                                        | F        | С        | F        | D        | Secondary  |
| 758         | 40 0900       | 548945 | 8947198 | Bi-granite        | Grillb         | В               | 100        | YB    | diang                                                                                                                                                                                                                                                                                                                                                                                                                                                                                                                                                                                                                                                                                                                                                                                                                                                                                                                                                                                                                                                                                                                                                                                                                                                                                                                                                                                                                                                                                                                                                                                                                                                                                                                                                                                                                                                                                                                                                                                                                                                                                                                          | F        | С        | F        | D        | Secondary  |
| 759         | 40 1000       | 548945 | 8947298 | Bi-granite        | Grillb         | В               | 100        | YB    |                                                                                                                                                                                                                                                                                                                                                                                                                                                                                                                                                                                                                                                                                                                                                                                                                                                                                                                                                                                                                                                                                                                                                                                                                                                                                                                                                                                                                                                                                                                                                                                                                                                                                                                                                                                                                                                                                                                                                                                                                                                                                                                                | M        | S        | S        | D        | Secondary  |
| 760         | 40 1100       | 548945 | 8947398 | Bi-granite        | Grillb         | В               | 100        | YB    | s laws                                                                                                                                                                                                                                                                                                                                                                                                                                                                                                                                                                                                                                                                                                                                                                                                                                                                                                                                                                                                                                                                                                                                                                                                                                                                                                                                                                                                                                                                                                                                                                                                                                                                                                                                                                                                                                                                                                                                                                                                                                                                                                                         | F        | С        | M        | D        | Secondary  |
| 761         | 40 1200       | 548945 | 8947498 | Bi-granite        | Grillb         | В               | 100        | RB    | Hinagy-H                                                                                                                                                                                                                                                                                                                                                                                                                                                                                                                                                                                                                                                                                                                                                                                                                                                                                                                                                                                                                                                                                                                                                                                                                                                                                                                                                                                                                                                                                                                                                                                                                                                                                                                                                                                                                                                                                                                                                                                                                                                                                                                       | M        | C        | M        | D        | Secondary  |
| 762         | 40 1300       | 548945 | 8947598 | Bi-granite        | Grillb         | В               | 100        | YB    | olnoig-li                                                                                                                                                                                                                                                                                                                                                                                                                                                                                                                                                                                                                                                                                                                                                                                                                                                                                                                                                                                                                                                                                                                                                                                                                                                                                                                                                                                                                                                                                                                                                                                                                                                                                                                                                                                                                                                                                                                                                                                                                                                                                                                      | F        | C        | M        | D        | Secondary  |
| 763         | 40 1400       | 548945 | 8947698 | Bi-granite        | Grillb         | В               | 100        | YB    | 6 Isiyul0                                                                                                                                                                                                                                                                                                                                                                                                                                                                                                                                                                                                                                                                                                                                                                                                                                                                                                                                                                                                                                                                                                                                                                                                                                                                                                                                                                                                                                                                                                                                                                                                                                                                                                                                                                                                                                                                                                                                                                                                                                                                                                                      | F        | C        | M        | D        | Secondary  |
| 1764        | 40 1500       | 548945 | 8947798 | Bi-granite        | Grillb         | В               | 100        | YR    | Structg-(6                                                                                                                                                                                                                                                                                                                                                                                                                                                                                                                                                                                                                                                                                                                                                                                                                                                                                                                                                                                                                                                                                                                                                                                                                                                                                                                                                                                                                                                                                                                                                                                                                                                                                                                                                                                                                                                                                                                                                                                                                                                                                                                     | M        | S        | M        | D        | Secondary  |
| 765         | 40 1600       | 548945 | 8947898 | Bi-granite        | Grillb         | В               | 100        | Y     | ransiy-it                                                                                                                                                                                                                                                                                                                                                                                                                                                                                                                                                                                                                                                                                                                                                                                                                                                                                                                                                                                                                                                                                                                                                                                                                                                                                                                                                                                                                                                                                                                                                                                                                                                                                                                                                                                                                                                                                                                                                                                                                                                                                                                      | R        | S        | F        | D        | Secondary  |
| 766         | 40 1700       | 548945 | 8947998 | Alluvial deposits | Qa             | Sand(A)         | 100        | YR    | 8946598 Bi-graniti                                                                                                                                                                                                                                                                                                                                                                                                                                                                                                                                                                                                                                                                                                                                                                                                                                                                                                                                                                                                                                                                                                                                                                                                                                                                                                                                                                                                                                                                                                                                                                                                                                                                                                                                                                                                                                                                                                                                                                                                                                                                                                             | F        | S        | F        | D        | ? 0        |
| 767         | 40 1800       | 548945 | 8948098 | Alluvial deposits | Qa             | Sand(A)         | 100        | YR    | 8946698 Brg anna                                                                                                                                                                                                                                                                                                                                                                                                                                                                                                                                                                                                                                                                                                                                                                                                                                                                                                                                                                                                                                                                                                                                                                                                                                                                                                                                                                                                                                                                                                                                                                                                                                                                                                                                                                                                                                                                                                                                                                                                                                                                                                               | F        | S        | M        | D        | ?          |
| 768         | 40 1900       | 548945 | 8948198 | Bi-granite        | Grillb         | В               | 100        | RB    | Minusp-18                                                                                                                                                                                                                                                                                                                                                                                                                                                                                                                                                                                                                                                                                                                                                                                                                                                                                                                                                                                                                                                                                                                                                                                                                                                                                                                                                                                                                                                                                                                                                                                                                                                                                                                                                                                                                                                                                                                                                                                                                                                                                                                      | R        | C        | F        | D        | Secondary  |
| 1769        | 40 2000       | 548945 | 8948298 | Bi-granite        | Grillb         | В               | 100        | Ϋ́Β   | streetg-ië                                                                                                                                                                                                                                                                                                                                                                                                                                                                                                                                                                                                                                                                                                                                                                                                                                                                                                                                                                                                                                                                                                                                                                                                                                                                                                                                                                                                                                                                                                                                                                                                                                                                                                                                                                                                                                                                                                                                                                                                                                                                                                                     | R        | C        | M        | D        | Secondary  |
| 1770        | 40 2100       | 548945 | 8948398 | Bi-granite        | Grillb         | В               | 100        | YB    | di-granit                                                                                                                                                                                                                                                                                                                                                                                                                                                                                                                                                                                                                                                                                                                                                                                                                                                                                                                                                                                                                                                                                                                                                                                                                                                                                                                                                                                                                                                                                                                                                                                                                                                                                                                                                                                                                                                                                                                                                                                                                                                                                                                      | F        | C        | M        | D        | Secondary  |
| 1771        | 40 2200       | 548945 | 8948498 | Bi-granite        | Grillb         | В               | 100        | YB    | oinery-ié                                                                                                                                                                                                                                                                                                                                                                                                                                                                                                                                                                                                                                                                                                                                                                                                                                                                                                                                                                                                                                                                                                                                                                                                                                                                                                                                                                                                                                                                                                                                                                                                                                                                                                                                                                                                                                                                                                                                                                                                                                                                                                                      | D        | C        | F        | D        | Secondary  |
| 1772        | 40 2300       | 548945 | 8948598 | Bi-granite        | Grillb         | В               | 100        | YB    | Miners-                                                                                                                                                                                                                                                                                                                                                                                                                                                                                                                                                                                                                                                                                                                                                                                                                                                                                                                                                                                                                                                                                                                                                                                                                                                                                                                                                                                                                                                                                                                                                                                                                                                                                                                                                                                                                                                                                                                                                                                                                                                                                                                        | R        | C        | F        | D        | Secondary  |
| 1773        | 40 2400       | 548945 | 8948698 | Bi-granite        | Grillb         | В               | 100        | YB    | dines                                                                                                                                                                                                                                                                                                                                                                                                                                                                                                                                                                                                                                                                                                                                                                                                                                                                                                                                                                                                                                                                                                                                                                                                                                                                                                                                                                                                                                                                                                                                                                                                                                                                                                                                                                                                                                                                                                                                                                                                                                                                                                                          | R        | C        | F        | D        | Secondary  |
| 1774        | 40 2500       | 548945 | 8948798 | Bi-granite        | Grillb         | В               | 100        | RB    | dinaty                                                                                                                                                                                                                                                                                                                                                                                                                                                                                                                                                                                                                                                                                                                                                                                                                                                                                                                                                                                                                                                                                                                                                                                                                                                                                                                                                                                                                                                                                                                                                                                                                                                                                                                                                                                                                                                                                                                                                                                                                                                                                                                         | R        | C        | F        | D        | Glass      |
| 1775        | 40 2600       | 548945 | 8948898 | Bi-granite        | Grillb         | В               | 100        | RB    | timnig-th                                                                                                                                                                                                                                                                                                                                                                                                                                                                                                                                                                                                                                                                                                                                                                                                                                                                                                                                                                                                                                                                                                                                                                                                                                                                                                                                                                                                                                                                                                                                                                                                                                                                                                                                                                                                                                                                                                                                                                                                                                                                                                                      | R        | C        | F        | D        | Secondary  |
| 1776        | 40 2700       | 548945 | 8948998 | Alluvial deposits | Qa             | Sand(A)         | 100        | YR    | 8947598 Hi-granit                                                                                                                                                                                                                                                                                                                                                                                                                                                                                                                                                                                                                                                                                                                                                                                                                                                                                                                                                                                                                                                                                                                                                                                                                                                                                                                                                                                                                                                                                                                                                                                                                                                                                                                                                                                                                                                                                                                                                                                                                                                                                                              | M        | S        | M        | D        | ?          |
| 1777        | 40 2800       | 548945 | 8949098 | Alluvial deposits | Qa             | Sand(A)         | 100        | YR    | 8947698 Bi-grann                                                                                                                                                                                                                                                                                                                                                                                                                                                                                                                                                                                                                                                                                                                                                                                                                                                                                                                                                                                                                                                                                                                                                                                                                                                                                                                                                                                                                                                                                                                                                                                                                                                                                                                                                                                                                                                                                                                                                                                                                                                                                                               | R        | S        | M        | W        | ?          |
| 1778        | 40 2900       | 548945 | 8949198 | Bi-granite        | Grillb         | В               | 100        | R     | Ultr                                                                                                                                                                                                                                                                                                                                                                                                                                                                                                                                                                                                                                                                                                                                                                                                                                                                                                                                                                                                                                                                                                                                                                                                                                                                                                                                                                                                                                                                                                                                                                                                                                                                                                                                                                                                                                                                                                                                                                                                                                                                                                                           | R        | C        | S        | D        | Secondary  |
| 1779        | 40 3000       | 548945 | 8949298 | Bi-granite        | Grillb         | В               | 100        | RB    | simeng-16                                                                                                                                                                                                                                                                                                                                                                                                                                                                                                                                                                                                                                                                                                                                                                                                                                                                                                                                                                                                                                                                                                                                                                                                                                                                                                                                                                                                                                                                                                                                                                                                                                                                                                                                                                                                                                                                                                                                                                                                                                                                                                                      | R        | C        | M        | D        | Secondary  |
| 780         | 40 3100       | 548945 | 8949398 | Bi-granite        | Grillb         | В               | 100        | RB    | h lawul/                                                                                                                                                                                                                                                                                                                                                                                                                                                                                                                                                                                                                                                                                                                                                                                                                                                                                                                                                                                                                                                                                                                                                                                                                                                                                                                                                                                                                                                                                                                                                                                                                                                                                                                                                                                                                                                                                                                                                                                                                                                                                                                       | R        | C        | F        | D        | Secondary  |
| 781         | 40 3200       | 548945 | 8949498 | Bi-granite        | Grillb         | В               | 100        | RB    | offeng-4                                                                                                                                                                                                                                                                                                                                                                                                                                                                                                                                                                                                                                                                                                                                                                                                                                                                                                                                                                                                                                                                                                                                                                                                                                                                                                                                                                                                                                                                                                                                                                                                                                                                                                                                                                                                                                                                                                                                                                                                                                                                                                                       | R        | C        | F        | D        | Secondary  |
| 782         | 40 3300       | 548945 | 8949598 | Bi-granite        | Grillb         | В               | 100        | RB    | January-4                                                                                                                                                                                                                                                                                                                                                                                                                                                                                                                                                                                                                                                                                                                                                                                                                                                                                                                                                                                                                                                                                                                                                                                                                                                                                                                                                                                                                                                                                                                                                                                                                                                                                                                                                                                                                                                                                                                                                                                                                                                                                                                      | R        | C        | F        | D        | Secondary  |
| 1783        | 40 3400       | 548945 | 8949698 | Bi-granite        | Grillb         | В               | 100        | R     |                                                                                                                                                                                                                                                                                                                                                                                                                                                                                                                                                                                                                                                                                                                                                                                                                                                                                                                                                                                                                                                                                                                                                                                                                                                                                                                                                                                                                                                                                                                                                                                                                                                                                                                                                                                                                                                                                                                                                                                                                                                                                                                                | R        | C        | M        | D        | Secondary  |
| 1784        | 40 3500       | 548945 | 8949798 | Bi-granite        | Grillb         | В               | 100        | R     | 0000844                                                                                                                                                                                                                                                                                                                                                                                                                                                                                                                                                                                                                                                                                                                                                                                                                                                                                                                                                                                                                                                                                                                                                                                                                                                                                                                                                                                                                                                                                                                                                                                                                                                                                                                                                                                                                                                                                                                                                                                                                                                                                                                        | R        | C        | M        | D        | Secondary  |
| 785         | 40 3600       | 548945 | 8949898 | Bi-granite        | Grillb         | В               | 100        | R     | DEFECTION OF THE PERSON OF THE | R        | C        | M        | D        | Secondary  |
| 1786        | 40 3700       | 548945 | 8949998 | Bi-granite        | Grillb         | В               | 100        | R     | NAUTO-AL                                                                                                                                                                                                                                                                                                                                                                                                                                                                                                                                                                                                                                                                                                                                                                                                                                                                                                                                                                                                                                                                                                                                                                                                                                                                                                                                                                                                                                                                                                                                                                                                                                                                                                                                                                                                                                                                                                                                                                                                                                                                                                                       | R        | C        | M        | D        | Secondary  |
| 1787        | 40 3800       | 548945 | 8950098 | Bi-granite        | Grillb         | В               | 100        | RB    | Finera-li                                                                                                                                                                                                                                                                                                                                                                                                                                                                                                                                                                                                                                                                                                                                                                                                                                                                                                                                                                                                                                                                                                                                                                                                                                                                                                                                                                                                                                                                                                                                                                                                                                                                                                                                                                                                                                                                                                                                                                                                                                                                                                                      | F        | C        | M        | D        | Secondary  |
| 1788        | 40 3900       | 548945 | 8950198 | Bi-granite        | Grillb         | В               | 100        | R     | Dinary and S                                                                                                                                                                                                                                                                                                                                                                                                                                                                                                                                                                                                                                                                                                                                                                                                                                                                                                                                                                                                                                                                                                                                                                                                                                                                                                                                                                                                                                                                                                                                                                                                                                                                                                                                                                                                                                                                                                                                                                                                                                                                                                                   | R        | C        | F        | D        | Secondary  |
| 789         | 40 4000       | 548945 | 8950298 | Bi-granite        | Grillb         | В               | 100        | RB    |                                                                                                                                                                                                                                                                                                                                                                                                                                                                                                                                                                                                                                                                                                                                                                                                                                                                                                                                                                                                                                                                                                                                                                                                                                                                                                                                                                                                                                                                                                                                                                                                                                                                                                                                                                                                                                                                                                                                                                                                                                                                                                                                | R        | S        | F        | D        | Primary    |
| 790         | 40 4100       | 548945 | 8950398 | Bi-granite        | Grillb         | ∃ B             | 100        | RB    |                                                                                                                                                                                                                                                                                                                                                                                                                                                                                                                                                                                                                                                                                                                                                                                                                                                                                                                                                                                                                                                                                                                                                                                                                                                                                                                                                                                                                                                                                                                                                                                                                                                                                                                                                                                                                                                                                                                                                                                                                                                                                                                                | R        | C        | F        | D        | Primary    |
| 791         | 40 4200       | 548945 | 8950498 | Bi-granite        | Grillb         | В               | 100        | R     |                                                                                                                                                                                                                                                                                                                                                                                                                                                                                                                                                                                                                                                                                                                                                                                                                                                                                                                                                                                                                                                                                                                                                                                                                                                                                                                                                                                                                                                                                                                                                                                                                                                                                                                                                                                                                                                                                                                                                                                                                                                                                                                                | R        | C        | F        | D        | Primary    |
| 792         | 40 4300       | 548945 | 8950598 | Bi-granite        | Grillb         | В               | 100        | R     | o laivullai                                                                                                                                                                                                                                                                                                                                                                                                                                                                                                                                                                                                                                                                                                                                                                                                                                                                                                                                                                                                                                                                                                                                                                                                                                                                                                                                                                                                                                                                                                                                                                                                                                                                                                                                                                                                                                                                                                                                                                                                                                                                                                                    | R        | C        | F        | D        | Primary    |
| 793         | 40 4400       | 548945 | 8950698 | Bi-granite        | Grillb         | В               | 100        | RB    |                                                                                                                                                                                                                                                                                                                                                                                                                                                                                                                                                                                                                                                                                                                                                                                                                                                                                                                                                                                                                                                                                                                                                                                                                                                                                                                                                                                                                                                                                                                                                                                                                                                                                                                                                                                                                                                                                                                                                                                                                                                                                                                                | R        | C        | F        | D        | Primary    |
| 794         | 40 4500       | 548945 | 8950798 | Bi-granite        | Grillb         | В               | 100        | RB    |                                                                                                                                                                                                                                                                                                                                                                                                                                                                                                                                                                                                                                                                                                                                                                                                                                                                                                                                                                                                                                                                                                                                                                                                                                                                                                                                                                                                                                                                                                                                                                                                                                                                                                                                                                                                                                                                                                                                                                                                                                                                                                                                | R        | C        | F        | D        | Primary    |
|             | C12 50 0000   | 549145 | 8946298 |                   | Grillb         | В               | 100        | YB    |                                                                                                                                                                                                                                                                                                                                                                                                                                                                                                                                                                                                                                                                                                                                                                                                                                                                                                                                                                                                                                                                                                                                                                                                                                                                                                                                                                                                                                                                                                                                                                                                                                                                                                                                                                                                                                                                                                                                                                                                                                                                                                                                | F        | C        | F        | D        | Glass      |
| 796         | 50 0100       | 549145 | 8946398 |                   | Qa             | В               | 100        | YB    | dina                                                                                                                                                                                                                                                                                                                                                                                                                                                                                                                                                                                                                                                                                                                                                                                                                                                                                                                                                                                                                                                                                                                                                                                                                                                                                                                                                                                                                                                                                                                                                                                                                                                                                                                                                                                                                                                                                                                                                                                                                                                                                                                           | R        | S        | F        | D        | Glass      |
| 797         | 50 0200       | 549145 | 8946498 | Bi-granite        | Grillb         | Sand(A)         | 100        | YG    | soaces Bi-grann                                                                                                                                                                                                                                                                                                                                                                                                                                                                                                                                                                                                                                                                                                                                                                                                                                                                                                                                                                                                                                                                                                                                                                                                                                                                                                                                                                                                                                                                                                                                                                                                                                                                                                                                                                                                                                                                                                                                                                                                                                                                                                                | F        | S        | F        | W        | Glass      |
| 798         | 50 0300       | 549145 | 8946598 | 1                 | Grillb         | В               | 100        | В     | shrusty-16                                                                                                                                                                                                                                                                                                                                                                                                                                                                                                                                                                                                                                                                                                                                                                                                                                                                                                                                                                                                                                                                                                                                                                                                                                                                                                                                                                                                                                                                                                                                                                                                                                                                                                                                                                                                                                                                                                                                                                                                                                                                                                                     | F        | C        | F        | D        | Glass      |
| 799         | 50 0400       | 549145 | 8946698 |                   | Grillb         | В               | 100        | В     |                                                                                                                                                                                                                                                                                                                                                                                                                                                                                                                                                                                                                                                                                                                                                                                                                                                                                                                                                                                                                                                                                                                                                                                                                                                                                                                                                                                                                                                                                                                                                                                                                                                                                                                                                                                                                                                                                                                                                                                                                                                                                                                                | F        | C        | F        | D        | 2          |
| 800         | 50 0500       | 549145 | 8946798 | 1                 |                | Sand(A)         | 100        | В     | nimmu-iel assocas                                                                                                                                                                                                                                                                                                                                                                                                                                                                                                                                                                                                                                                                                                                                                                                                                                                                                                                                                                                                                                                                                                                                                                                                                                                                                                                                                                                                                                                                                                                                                                                                                                                                                                                                                                                                                                                                                                                                                                                                                                                                                                              | М        | S        | F        | D        | Glass      |