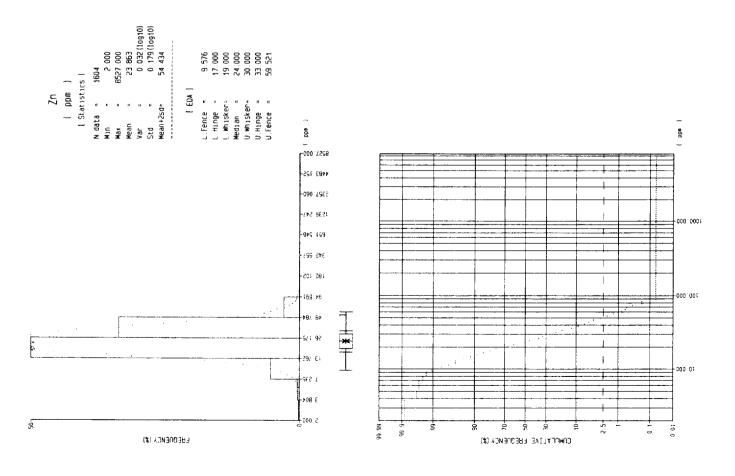

Sample List for Soil Geochemistry

| Ser.<br>No. | Sample<br>No. | Coord  | linates | Rock Name         | Geolo.<br>Unit | Horizon of Soil | Depth (cm) | Color | Soil Profile (cm) 100                                                                                                                                                                                                                                                                                                                                                                                                                                                                                                                                                                                                                                                                                                                                                                                                                                                                                                                                                                                                                                                                                                                                                                                                                                                                                                                                                                                                                                                                                                                                                                                                                                                                                                                                                                                                                                                                                                                                                                                                                                                                                                          | G.<br>*1 | S.<br>*2 | T.<br>*3 | H.<br>*4 | Vegetation |
|-------------|---------------|--------|---------|-------------------|----------------|-----------------|------------|-------|--------------------------------------------------------------------------------------------------------------------------------------------------------------------------------------------------------------------------------------------------------------------------------------------------------------------------------------------------------------------------------------------------------------------------------------------------------------------------------------------------------------------------------------------------------------------------------------------------------------------------------------------------------------------------------------------------------------------------------------------------------------------------------------------------------------------------------------------------------------------------------------------------------------------------------------------------------------------------------------------------------------------------------------------------------------------------------------------------------------------------------------------------------------------------------------------------------------------------------------------------------------------------------------------------------------------------------------------------------------------------------------------------------------------------------------------------------------------------------------------------------------------------------------------------------------------------------------------------------------------------------------------------------------------------------------------------------------------------------------------------------------------------------------------------------------------------------------------------------------------------------------------------------------------------------------------------------------------------------------------------------------------------------------------------------------------------------------------------------------------------------|----------|----------|----------|----------|------------|
| 741         | C12 30 3800   | 548745 | 9850098 | Bi-granite        | Grillb         | AB              | 100        | YB    | /III                                                                                                                                                                                                                                                                                                                                                                                                                                                                                                                                                                                                                                                                                                                                                                                                                                                                                                                                                                                                                                                                                                                                                                                                                                                                                                                                                                                                                                                                                                                                                                                                                                                                                                                                                                                                                                                                                                                                                                                                                                                                                                                           | R        | S        | M        | D        | Primary    |
| 742         | 30 3900       | 548745 | 9850198 | Bi-granite        | Grillb         | AB              | 100        | В     | 2110                                                                                                                                                                                                                                                                                                                                                                                                                                                                                                                                                                                                                                                                                                                                                                                                                                                                                                                                                                                                                                                                                                                                                                                                                                                                                                                                                                                                                                                                                                                                                                                                                                                                                                                                                                                                                                                                                                                                                                                                                                                                                                                           | R        | S        | M        | D        | Primary    |
| 743         | 30 4000       | 548745 | 9850298 | Bi-granite        | Grillb         | В               | 100        | Y     | MOSTS AND IN                                                                                                                                                                                                                                                                                                                                                                                                                                                                                                                                                                                                                                                                                                                                                                                                                                                                                                                                                                                                                                                                                                                                                                                                                                                                                                                                                                                                                                                                                                                                                                                                                                                                                                                                                                                                                                                                                                                                                                                                                                                                                                                   | R        | S        | M        | D        | Primary    |
| 744         | 30 4100       | 548745 | 9850398 | Bi-granite        | Grillb         | В               | 100        | YB    | olini                                                                                                                                                                                                                                                                                                                                                                                                                                                                                                                                                                                                                                                                                                                                                                                                                                                                                                                                                                                                                                                                                                                                                                                                                                                                                                                                                                                                                                                                                                                                                                                                                                                                                                                                                                                                                                                                                                                                                                                                                                                                                                                          | R        | S        | M        | D        | Primary    |
| 745         | 30 4200       | 548745 | 9850498 | Bi-granite        | Grillb         | ВВ              | 100        | YB    | D 10                                                                                                                                                                                                                                                                                                                                                                                                                                                                                                                                                                                                                                                                                                                                                                                                                                                                                                                                                                                                                                                                                                                                                                                                                                                                                                                                                                                                                                                                                                                                                                                                                                                                                                                                                                                                                                                                                                                                                                                                                                                                                                                           | R        | S        | M        | D        | Primary    |
| 746         | 30 4300       | 548745 | 9850598 | Bi-granite        | Grillb         | В               | 100        | YB    | Att.                                                                                                                                                                                                                                                                                                                                                                                                                                                                                                                                                                                                                                                                                                                                                                                                                                                                                                                                                                                                                                                                                                                                                                                                                                                                                                                                                                                                                                                                                                                                                                                                                                                                                                                                                                                                                                                                                                                                                                                                                                                                                                                           | R        | S        | M        | D        | Primary    |
| 747         | 30 4400       | 548745 | 9850698 | Bi-granite        | Grillb         | В               | 100        | YB    | iin.                                                                                                                                                                                                                                                                                                                                                                                                                                                                                                                                                                                                                                                                                                                                                                                                                                                                                                                                                                                                                                                                                                                                                                                                                                                                                                                                                                                                                                                                                                                                                                                                                                                                                                                                                                                                                                                                                                                                                                                                                                                                                                                           | R        | S        | F        | D        | Primary    |
| 748         | 30 4500       | 548745 | 9850798 | Bi-granite        | Grillb         | В               | 100        | YB    | phinstr                                                                                                                                                                                                                                                                                                                                                                                                                                                                                                                                                                                                                                                                                                                                                                                                                                                                                                                                                                                                                                                                                                                                                                                                                                                                                                                                                                                                                                                                                                                                                                                                                                                                                                                                                                                                                                                                                                                                                                                                                                                                                                                        | R        | S        | F        | D        | Primary    |
| 749         | C12 40 0000   | 548945 | 8946298 | Bi-granite        | Grillb         | 8B              | 100        | YB    | Diguity-10                                                                                                                                                                                                                                                                                                                                                                                                                                                                                                                                                                                                                                                                                                                                                                                                                                                                                                                                                                                                                                                                                                                                                                                                                                                                                                                                                                                                                                                                                                                                                                                                                                                                                                                                                                                                                                                                                                                                                                                                                                                                                                                     | R        | S        | M        | D        | Secondary  |
| 750         | 40 0100       | 548945 | 8946398 | Bi-granite        | Grillb         | В               | 100        | RB    |                                                                                                                                                                                                                                                                                                                                                                                                                                                                                                                                                                                                                                                                                                                                                                                                                                                                                                                                                                                                                                                                                                                                                                                                                                                                                                                                                                                                                                                                                                                                                                                                                                                                                                                                                                                                                                                                                                                                                                                                                                                                                                                                | R        | S        | S        | D        | Secondary  |
| 751         | 40 0200       | 548945 | 8946498 | Bi-granite        | Grillb         | 8B              | 100        | RB    |                                                                                                                                                                                                                                                                                                                                                                                                                                                                                                                                                                                                                                                                                                                                                                                                                                                                                                                                                                                                                                                                                                                                                                                                                                                                                                                                                                                                                                                                                                                                                                                                                                                                                                                                                                                                                                                                                                                                                                                                                                                                                                                                | R        | C        | S        | D        | Secondary  |
| 752         | 40 0300       | 548945 | 8946598 | Bi-granite        | Grillb         | В               | 100        | RB    | -grante                                                                                                                                                                                                                                                                                                                                                                                                                                                                                                                                                                                                                                                                                                                                                                                                                                                                                                                                                                                                                                                                                                                                                                                                                                                                                                                                                                                                                                                                                                                                                                                                                                                                                                                                                                                                                                                                                                                                                                                                                                                                                                                        | R        | C        | F        | D        | Secondary  |
| 753         | 40 0400       | 548945 | 8946698 | Bi-granite        | Grillb         | В               | 100        | RB    | n-granite                                                                                                                                                                                                                                                                                                                                                                                                                                                                                                                                                                                                                                                                                                                                                                                                                                                                                                                                                                                                                                                                                                                                                                                                                                                                                                                                                                                                                                                                                                                                                                                                                                                                                                                                                                                                                                                                                                                                                                                                                                                                                                                      | R        | C        | F        | D        | Secondary  |
| 754         | 40 0500       | 548945 | 8946798 | Bi-granite        | Grillb         | В               | 100        | RB    | stitte) s                                                                                                                                                                                                                                                                                                                                                                                                                                                                                                                                                                                                                                                                                                                                                                                                                                                                                                                                                                                                                                                                                                                                                                                                                                                                                                                                                                                                                                                                                                                                                                                                                                                                                                                                                                                                                                                                                                                                                                                                                                                                                                                      | R        | C        | F        | D        | Secondary  |
| 755         | 40 0600       | 548945 | 8946898 | Bi-granite        | Grillb         | В               | 100        | RR    | principa-le                                                                                                                                                                                                                                                                                                                                                                                                                                                                                                                                                                                                                                                                                                                                                                                                                                                                                                                                                                                                                                                                                                                                                                                                                                                                                                                                                                                                                                                                                                                                                                                                                                                                                                                                                                                                                                                                                                                                                                                                                                                                                                                    | R        | C        | F        | D        | Secondary  |
| 756         | 40 0700       | 548945 | 8946998 | Bi-granite        | Grillb         | В               | 100        | YB    | granite                                                                                                                                                                                                                                                                                                                                                                                                                                                                                                                                                                                                                                                                                                                                                                                                                                                                                                                                                                                                                                                                                                                                                                                                                                                                                                                                                                                                                                                                                                                                                                                                                                                                                                                                                                                                                                                                                                                                                                                                                                                                                                                        | M        | C        | F        | D        | Secondary  |
| 757         | 40 0800       | 548945 | 8947098 | Bi-granite        | Grillb         | В               | 100        | YB    | oliones                                                                                                                                                                                                                                                                                                                                                                                                                                                                                                                                                                                                                                                                                                                                                                                                                                                                                                                                                                                                                                                                                                                                                                                                                                                                                                                                                                                                                                                                                                                                                                                                                                                                                                                                                                                                                                                                                                                                                                                                                                                                                                                        | F        | С        | F        | D        | Secondary  |
| 758         | 40 0900       | 548945 | 8947198 | Bi-granite        | Grillb         | В               | 100        | YB    | diang                                                                                                                                                                                                                                                                                                                                                                                                                                                                                                                                                                                                                                                                                                                                                                                                                                                                                                                                                                                                                                                                                                                                                                                                                                                                                                                                                                                                                                                                                                                                                                                                                                                                                                                                                                                                                                                                                                                                                                                                                                                                                                                          | F        | С        | F        | D        | Secondary  |
| 759         | 40 1000       | 548945 | 8947298 | Bi-granite        | Grillb         | В               | 100        | YB    |                                                                                                                                                                                                                                                                                                                                                                                                                                                                                                                                                                                                                                                                                                                                                                                                                                                                                                                                                                                                                                                                                                                                                                                                                                                                                                                                                                                                                                                                                                                                                                                                                                                                                                                                                                                                                                                                                                                                                                                                                                                                                                                                | M        | S        | S        | D        | Secondary  |
| 760         | 40 1100       | 548945 | 8947398 | Bi-granite        | Grillb         | В               | 100        | YB    | s laws                                                                                                                                                                                                                                                                                                                                                                                                                                                                                                                                                                                                                                                                                                                                                                                                                                                                                                                                                                                                                                                                                                                                                                                                                                                                                                                                                                                                                                                                                                                                                                                                                                                                                                                                                                                                                                                                                                                                                                                                                                                                                                                         | F        | С        | M        | D        | Secondary  |
| 761         | 40 1200       | 548945 | 8947498 | Bi-granite        | Grillb         | В               | 100        | RB    | Hinagy-H                                                                                                                                                                                                                                                                                                                                                                                                                                                                                                                                                                                                                                                                                                                                                                                                                                                                                                                                                                                                                                                                                                                                                                                                                                                                                                                                                                                                                                                                                                                                                                                                                                                                                                                                                                                                                                                                                                                                                                                                                                                                                                                       | M        | C        | M        | D        | Secondary  |
| 762         | 40 1300       | 548945 | 8947598 | Bi-granite        | Grillb         | В               | 100        | YB    | olnoig-li                                                                                                                                                                                                                                                                                                                                                                                                                                                                                                                                                                                                                                                                                                                                                                                                                                                                                                                                                                                                                                                                                                                                                                                                                                                                                                                                                                                                                                                                                                                                                                                                                                                                                                                                                                                                                                                                                                                                                                                                                                                                                                                      | F        | C        | M        | D        | Secondary  |
| 763         | 40 1400       | 548945 | 8947698 | Bi-granite        | Grillb         | В               | 100        | YB    | 6 Isiyul0                                                                                                                                                                                                                                                                                                                                                                                                                                                                                                                                                                                                                                                                                                                                                                                                                                                                                                                                                                                                                                                                                                                                                                                                                                                                                                                                                                                                                                                                                                                                                                                                                                                                                                                                                                                                                                                                                                                                                                                                                                                                                                                      | F        | C        | M        | D        | Secondary  |
| 1764        | 40 1500       | 548945 | 8947798 | Bi-granite        | Grillb         | В               | 100        | YR    | Structg-(6                                                                                                                                                                                                                                                                                                                                                                                                                                                                                                                                                                                                                                                                                                                                                                                                                                                                                                                                                                                                                                                                                                                                                                                                                                                                                                                                                                                                                                                                                                                                                                                                                                                                                                                                                                                                                                                                                                                                                                                                                                                                                                                     | M        | S        | M        | D        | Secondary  |
| 765         | 40 1600       | 548945 | 8947898 | Bi-granite        | Grillb         | В               | 100        | Y     | ransiy-it                                                                                                                                                                                                                                                                                                                                                                                                                                                                                                                                                                                                                                                                                                                                                                                                                                                                                                                                                                                                                                                                                                                                                                                                                                                                                                                                                                                                                                                                                                                                                                                                                                                                                                                                                                                                                                                                                                                                                                                                                                                                                                                      | R        | S        | F        | D        | Secondary  |
| 766         | 40 1700       | 548945 | 8947998 | Alluvial deposits | Qa             | Sand(A)         | 100        | YR    | 8946598 Bi-graniti                                                                                                                                                                                                                                                                                                                                                                                                                                                                                                                                                                                                                                                                                                                                                                                                                                                                                                                                                                                                                                                                                                                                                                                                                                                                                                                                                                                                                                                                                                                                                                                                                                                                                                                                                                                                                                                                                                                                                                                                                                                                                                             | F        | S        | F        | D        | ? 0        |
| 767         | 40 1800       | 548945 | 8948098 | Alluvial deposits | Qa             | Sand(A)         | 100        | YR    | 8946698 Brg anna                                                                                                                                                                                                                                                                                                                                                                                                                                                                                                                                                                                                                                                                                                                                                                                                                                                                                                                                                                                                                                                                                                                                                                                                                                                                                                                                                                                                                                                                                                                                                                                                                                                                                                                                                                                                                                                                                                                                                                                                                                                                                                               | F        | S        | M        | D        | ?          |
| 768         | 40 1900       | 548945 | 8948198 | Bi-granite        | Grillb         | В               | 100        | RB    | Minusp-18                                                                                                                                                                                                                                                                                                                                                                                                                                                                                                                                                                                                                                                                                                                                                                                                                                                                                                                                                                                                                                                                                                                                                                                                                                                                                                                                                                                                                                                                                                                                                                                                                                                                                                                                                                                                                                                                                                                                                                                                                                                                                                                      | R        | C        | F        | D        | Secondary  |
| 1769        | 40 2000       | 548945 | 8948298 | Bi-granite        | Grillb         | В               | 100        | Ϋ́Β   | streetg-ië                                                                                                                                                                                                                                                                                                                                                                                                                                                                                                                                                                                                                                                                                                                                                                                                                                                                                                                                                                                                                                                                                                                                                                                                                                                                                                                                                                                                                                                                                                                                                                                                                                                                                                                                                                                                                                                                                                                                                                                                                                                                                                                     | R        | C        | M        | D        | Secondary  |
| 1770        | 40 2100       | 548945 | 8948398 | Bi-granite        | Grillb         | В               | 100        | YB    | di-granit                                                                                                                                                                                                                                                                                                                                                                                                                                                                                                                                                                                                                                                                                                                                                                                                                                                                                                                                                                                                                                                                                                                                                                                                                                                                                                                                                                                                                                                                                                                                                                                                                                                                                                                                                                                                                                                                                                                                                                                                                                                                                                                      | F        | C        | M        | D        | Secondary  |
| 1771        | 40 2200       | 548945 | 8948498 | Bi-granite        | Grillb         | В               | 100        | YB    | oinery-ié                                                                                                                                                                                                                                                                                                                                                                                                                                                                                                                                                                                                                                                                                                                                                                                                                                                                                                                                                                                                                                                                                                                                                                                                                                                                                                                                                                                                                                                                                                                                                                                                                                                                                                                                                                                                                                                                                                                                                                                                                                                                                                                      | D        | C        | F        | D        | Secondary  |
| 1772        | 40 2300       | 548945 | 8948598 | Bi-granite        | Grillb         | В               | 100        | YB    | Miners-                                                                                                                                                                                                                                                                                                                                                                                                                                                                                                                                                                                                                                                                                                                                                                                                                                                                                                                                                                                                                                                                                                                                                                                                                                                                                                                                                                                                                                                                                                                                                                                                                                                                                                                                                                                                                                                                                                                                                                                                                                                                                                                        | R        | C        | F        | D        | Secondary  |
| 1773        | 40 2400       | 548945 | 8948698 | Bi-granite        | Grillb         | В               | 100        | YB    | dines                                                                                                                                                                                                                                                                                                                                                                                                                                                                                                                                                                                                                                                                                                                                                                                                                                                                                                                                                                                                                                                                                                                                                                                                                                                                                                                                                                                                                                                                                                                                                                                                                                                                                                                                                                                                                                                                                                                                                                                                                                                                                                                          | R        | C        | F        | D        | Secondary  |
| 1774        | 40 2500       | 548945 | 8948798 | Bi-granite        | Grillb         | В               | 100        | RB    | dinaty                                                                                                                                                                                                                                                                                                                                                                                                                                                                                                                                                                                                                                                                                                                                                                                                                                                                                                                                                                                                                                                                                                                                                                                                                                                                                                                                                                                                                                                                                                                                                                                                                                                                                                                                                                                                                                                                                                                                                                                                                                                                                                                         | R        | C        | F        | D        | Glass      |
| 1775        | 40 2600       | 548945 | 8948898 | Bi-granite        | Grillb         | В               | 100        | RB    | timnig-th                                                                                                                                                                                                                                                                                                                                                                                                                                                                                                                                                                                                                                                                                                                                                                                                                                                                                                                                                                                                                                                                                                                                                                                                                                                                                                                                                                                                                                                                                                                                                                                                                                                                                                                                                                                                                                                                                                                                                                                                                                                                                                                      | R        | C        | F        | D        | Secondary  |
| 1776        | 40 2700       | 548945 | 8948998 | Alluvial deposits | Qa             | Sand(A)         | 100        | YR    | 8947598 Hi-granit                                                                                                                                                                                                                                                                                                                                                                                                                                                                                                                                                                                                                                                                                                                                                                                                                                                                                                                                                                                                                                                                                                                                                                                                                                                                                                                                                                                                                                                                                                                                                                                                                                                                                                                                                                                                                                                                                                                                                                                                                                                                                                              | M        | S        | M        | D        | ?          |
| 1777        | 40 2800       | 548945 | 8949098 | Alluvial deposits | Qa             | Sand(A)         | 100        | YR    | 8947698 Bi-grann                                                                                                                                                                                                                                                                                                                                                                                                                                                                                                                                                                                                                                                                                                                                                                                                                                                                                                                                                                                                                                                                                                                                                                                                                                                                                                                                                                                                                                                                                                                                                                                                                                                                                                                                                                                                                                                                                                                                                                                                                                                                                                               | R        | S        | M        | W        | ?          |
| 1778        | 40 2900       | 548945 | 8949198 | Bi-granite        | Grillb         | В               | 100        | R     | Ultr                                                                                                                                                                                                                                                                                                                                                                                                                                                                                                                                                                                                                                                                                                                                                                                                                                                                                                                                                                                                                                                                                                                                                                                                                                                                                                                                                                                                                                                                                                                                                                                                                                                                                                                                                                                                                                                                                                                                                                                                                                                                                                                           | R        | C        | S        | D        | Secondary  |
| 1779        | 40 3000       | 548945 | 8949298 | Bi-granite        | Grillb         | В               | 100        | RB    | simeng-16                                                                                                                                                                                                                                                                                                                                                                                                                                                                                                                                                                                                                                                                                                                                                                                                                                                                                                                                                                                                                                                                                                                                                                                                                                                                                                                                                                                                                                                                                                                                                                                                                                                                                                                                                                                                                                                                                                                                                                                                                                                                                                                      | R        | C        | M        | D        | Secondary  |
| 780         | 40 3100       | 548945 | 8949398 | Bi-granite        | Grillb         | В               | 100        | RB    | h lawul/                                                                                                                                                                                                                                                                                                                                                                                                                                                                                                                                                                                                                                                                                                                                                                                                                                                                                                                                                                                                                                                                                                                                                                                                                                                                                                                                                                                                                                                                                                                                                                                                                                                                                                                                                                                                                                                                                                                                                                                                                                                                                                                       | R        | C        | F        | D        | Secondary  |
| 781         | 40 3200       | 548945 | 8949498 | Bi-granite        | Grillb         | В               | 100        | RB    | offeng-4                                                                                                                                                                                                                                                                                                                                                                                                                                                                                                                                                                                                                                                                                                                                                                                                                                                                                                                                                                                                                                                                                                                                                                                                                                                                                                                                                                                                                                                                                                                                                                                                                                                                                                                                                                                                                                                                                                                                                                                                                                                                                                                       | R        | C        | F        | D        | Secondary  |
| 782         | 40 3300       | 548945 | 8949598 | Bi-granite        | Grillb         | В               | 100        | RB    | January-4                                                                                                                                                                                                                                                                                                                                                                                                                                                                                                                                                                                                                                                                                                                                                                                                                                                                                                                                                                                                                                                                                                                                                                                                                                                                                                                                                                                                                                                                                                                                                                                                                                                                                                                                                                                                                                                                                                                                                                                                                                                                                                                      | R        | C        | F        | D        | Secondary  |
| 1783        | 40 3400       | 548945 | 8949698 | Bi-granite        | Grillb         | В               | 100        | R     |                                                                                                                                                                                                                                                                                                                                                                                                                                                                                                                                                                                                                                                                                                                                                                                                                                                                                                                                                                                                                                                                                                                                                                                                                                                                                                                                                                                                                                                                                                                                                                                                                                                                                                                                                                                                                                                                                                                                                                                                                                                                                                                                | R        | C        | M        | D        | Secondary  |
| 1784        | 40 3500       | 548945 | 8949798 | Bi-granite        | Grillb         | В               | 100        | R     | 0000844                                                                                                                                                                                                                                                                                                                                                                                                                                                                                                                                                                                                                                                                                                                                                                                                                                                                                                                                                                                                                                                                                                                                                                                                                                                                                                                                                                                                                                                                                                                                                                                                                                                                                                                                                                                                                                                                                                                                                                                                                                                                                                                        | R        | C        | M        | D        | Secondary  |
| 785         | 40 3600       | 548945 | 8949898 | Bi-granite        | Grillb         | В               | 100        | R     | DEFECTION OF THE PERSON OF THE | R        | C        | M        | D        | Secondary  |
| 1786        | 40 3700       | 548945 | 8949998 | Bi-granite        | Grillb         | В               | 100        | R     | NAUTO-AL                                                                                                                                                                                                                                                                                                                                                                                                                                                                                                                                                                                                                                                                                                                                                                                                                                                                                                                                                                                                                                                                                                                                                                                                                                                                                                                                                                                                                                                                                                                                                                                                                                                                                                                                                                                                                                                                                                                                                                                                                                                                                                                       | R        | C        | M        | D        | Secondary  |
| 1787        | 40 3800       | 548945 | 8950098 | Bi-granite        | Grillb         | В               | 100        | RB    | Finera-li                                                                                                                                                                                                                                                                                                                                                                                                                                                                                                                                                                                                                                                                                                                                                                                                                                                                                                                                                                                                                                                                                                                                                                                                                                                                                                                                                                                                                                                                                                                                                                                                                                                                                                                                                                                                                                                                                                                                                                                                                                                                                                                      | F        | C        | M        | D        | Secondary  |
| 1788        | 40 3900       | 548945 | 8950198 | Bi-granite        | Grillb         | В               | 100        | R     | Dinary and S                                                                                                                                                                                                                                                                                                                                                                                                                                                                                                                                                                                                                                                                                                                                                                                                                                                                                                                                                                                                                                                                                                                                                                                                                                                                                                                                                                                                                                                                                                                                                                                                                                                                                                                                                                                                                                                                                                                                                                                                                                                                                                                   | R        | C        | F        | D        | Secondary  |
| 789         | 40 4000       | 548945 | 8950298 | Bi-granite        | Grillb         | В               | 100        | RB    |                                                                                                                                                                                                                                                                                                                                                                                                                                                                                                                                                                                                                                                                                                                                                                                                                                                                                                                                                                                                                                                                                                                                                                                                                                                                                                                                                                                                                                                                                                                                                                                                                                                                                                                                                                                                                                                                                                                                                                                                                                                                                                                                | R        | S        | F        | D        | Primary    |
| 790         | 40 4100       | 548945 | 8950398 | Bi-granite        | Grillb         | ∃ B             | 100        | RB    |                                                                                                                                                                                                                                                                                                                                                                                                                                                                                                                                                                                                                                                                                                                                                                                                                                                                                                                                                                                                                                                                                                                                                                                                                                                                                                                                                                                                                                                                                                                                                                                                                                                                                                                                                                                                                                                                                                                                                                                                                                                                                                                                | R        | C        | F        | D        | Primary    |
| 791         | 40 4200       | 548945 | 8950498 | Bi-granite        | Grillb         | В               | 100        | R     |                                                                                                                                                                                                                                                                                                                                                                                                                                                                                                                                                                                                                                                                                                                                                                                                                                                                                                                                                                                                                                                                                                                                                                                                                                                                                                                                                                                                                                                                                                                                                                                                                                                                                                                                                                                                                                                                                                                                                                                                                                                                                                                                | R        | C        | F        | D        | Primary    |
| 792         | 40 4300       | 548945 | 8950598 | Bi-granite        | Grillb         | В               | 100        | R     | o laivullai                                                                                                                                                                                                                                                                                                                                                                                                                                                                                                                                                                                                                                                                                                                                                                                                                                                                                                                                                                                                                                                                                                                                                                                                                                                                                                                                                                                                                                                                                                                                                                                                                                                                                                                                                                                                                                                                                                                                                                                                                                                                                                                    | R        | C        | F        | D        | Primary    |
| 793         | 40 4400       | 548945 | 8950698 | Bi-granite        | Grillb         | В               | 100        | RB    |                                                                                                                                                                                                                                                                                                                                                                                                                                                                                                                                                                                                                                                                                                                                                                                                                                                                                                                                                                                                                                                                                                                                                                                                                                                                                                                                                                                                                                                                                                                                                                                                                                                                                                                                                                                                                                                                                                                                                                                                                                                                                                                                | R        | C        | F        | D        | Primary    |
| 794         | 40 4500       | 548945 | 8950798 | Bi-granite        | Grillb         | В               | 100        | RB    |                                                                                                                                                                                                                                                                                                                                                                                                                                                                                                                                                                                                                                                                                                                                                                                                                                                                                                                                                                                                                                                                                                                                                                                                                                                                                                                                                                                                                                                                                                                                                                                                                                                                                                                                                                                                                                                                                                                                                                                                                                                                                                                                | R        | C        | F        | D        | Primary    |
|             | C12 50 0000   | 549145 | 8946298 |                   | Grillb         | В               | 100        | YB    |                                                                                                                                                                                                                                                                                                                                                                                                                                                                                                                                                                                                                                                                                                                                                                                                                                                                                                                                                                                                                                                                                                                                                                                                                                                                                                                                                                                                                                                                                                                                                                                                                                                                                                                                                                                                                                                                                                                                                                                                                                                                                                                                | F        | C        | F        | D        | Glass      |
| 796         | 50 0100       | 549145 | 8946398 |                   | Qa             | В               | 100        | YB    | dina                                                                                                                                                                                                                                                                                                                                                                                                                                                                                                                                                                                                                                                                                                                                                                                                                                                                                                                                                                                                                                                                                                                                                                                                                                                                                                                                                                                                                                                                                                                                                                                                                                                                                                                                                                                                                                                                                                                                                                                                                                                                                                                           | R        | S        | F        | D        | Glass      |
| 797         | 50 0200       | 549145 | 8946498 | Bi-granite        | Grillb         | Sand(A)         | 100        | YG    | soaces Bi-grann                                                                                                                                                                                                                                                                                                                                                                                                                                                                                                                                                                                                                                                                                                                                                                                                                                                                                                                                                                                                                                                                                                                                                                                                                                                                                                                                                                                                                                                                                                                                                                                                                                                                                                                                                                                                                                                                                                                                                                                                                                                                                                                | F        | S        | F        | W        | Glass      |
| 798         | 50 0300       | 549145 | 8946598 | 1                 | Grillb         | В               | 100        | В     | shrusty-16                                                                                                                                                                                                                                                                                                                                                                                                                                                                                                                                                                                                                                                                                                                                                                                                                                                                                                                                                                                                                                                                                                                                                                                                                                                                                                                                                                                                                                                                                                                                                                                                                                                                                                                                                                                                                                                                                                                                                                                                                                                                                                                     | F        | C        | F        | D        | Glass      |
| 799         | 50 0400       | 549145 | 8946698 |                   | Grillb         | В               | 100        | В     |                                                                                                                                                                                                                                                                                                                                                                                                                                                                                                                                                                                                                                                                                                                                                                                                                                                                                                                                                                                                                                                                                                                                                                                                                                                                                                                                                                                                                                                                                                                                                                                                                                                                                                                                                                                                                                                                                                                                                                                                                                                                                                                                | F        | C        | F        | D        | 2          |
| 800         | 50 0500       | 549145 | 8946798 | 1                 |                | Sand(A)         | 100        | В     | nimmu-iel assocas                                                                                                                                                                                                                                                                                                                                                                                                                                                                                                                                                                                                                                                                                                                                                                                                                                                                                                                                                                                                                                                                                                                                                                                                                                                                                                                                                                                                                                                                                                                                                                                                                                                                                                                                                                                                                                                                                                                                                                                                                                                                                                              | М        | S        | F        | D        | Glass      |