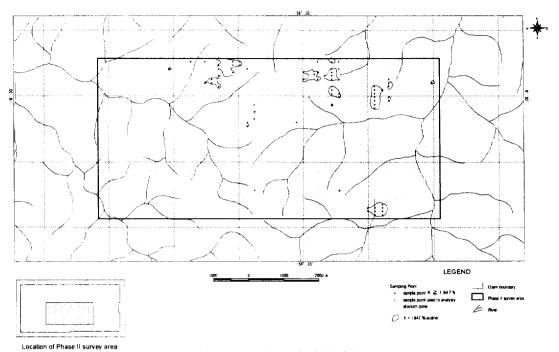

Sample List for Soil Geochemistry

| Ser.<br>No. | Sample<br>No. | Coord  | linates | Rock Name         | Geolo.<br>Unit | Horizon of Soil | Depth (cm) | Color | Soil Profile (cm) 100                                                                                                                                                                                                                                                                                                                                                                                                                                                                                                                                                                                                                                                                                                                                                                                                                                                                                                                                                                                                                                                                                                                                                                                                                                                                                                                                                                                                                                                                                                                                                                                                                                                                                                                                                                                                                                                                                                                                                                                                                                                                                                          | G.<br>*1 | S.<br>*2 | T.<br>*3 | H.<br>*4 | Vegetation |
|-------------|---------------|--------|---------|-------------------|----------------|-----------------|------------|-------|--------------------------------------------------------------------------------------------------------------------------------------------------------------------------------------------------------------------------------------------------------------------------------------------------------------------------------------------------------------------------------------------------------------------------------------------------------------------------------------------------------------------------------------------------------------------------------------------------------------------------------------------------------------------------------------------------------------------------------------------------------------------------------------------------------------------------------------------------------------------------------------------------------------------------------------------------------------------------------------------------------------------------------------------------------------------------------------------------------------------------------------------------------------------------------------------------------------------------------------------------------------------------------------------------------------------------------------------------------------------------------------------------------------------------------------------------------------------------------------------------------------------------------------------------------------------------------------------------------------------------------------------------------------------------------------------------------------------------------------------------------------------------------------------------------------------------------------------------------------------------------------------------------------------------------------------------------------------------------------------------------------------------------------------------------------------------------------------------------------------------------|----------|----------|----------|----------|------------|
| 741         | C12 30 3800   | 548745 | 9850098 | Bi-granite        | Grillb         | AB              | 100        | YB    | /III                                                                                                                                                                                                                                                                                                                                                                                                                                                                                                                                                                                                                                                                                                                                                                                                                                                                                                                                                                                                                                                                                                                                                                                                                                                                                                                                                                                                                                                                                                                                                                                                                                                                                                                                                                                                                                                                                                                                                                                                                                                                                                                           | R        | S        | M        | D        | Primary    |
| 742         | 30 3900       | 548745 | 9850198 | Bi-granite        | Grillb         | AB              | 100        | В     | 2110                                                                                                                                                                                                                                                                                                                                                                                                                                                                                                                                                                                                                                                                                                                                                                                                                                                                                                                                                                                                                                                                                                                                                                                                                                                                                                                                                                                                                                                                                                                                                                                                                                                                                                                                                                                                                                                                                                                                                                                                                                                                                                                           | R        | S        | M        | D        | Primary    |
| 743         | 30 4000       | 548745 | 9850298 | Bi-granite        | Grillb         | В               | 100        | Y     | MOSTS AND IN                                                                                                                                                                                                                                                                                                                                                                                                                                                                                                                                                                                                                                                                                                                                                                                                                                                                                                                                                                                                                                                                                                                                                                                                                                                                                                                                                                                                                                                                                                                                                                                                                                                                                                                                                                                                                                                                                                                                                                                                                                                                                                                   | R        | S        | M        | D        | Primary    |
| 744         | 30 4100       | 548745 | 9850398 | Bi-granite        | Grillb         | В               | 100        | YB    | olini                                                                                                                                                                                                                                                                                                                                                                                                                                                                                                                                                                                                                                                                                                                                                                                                                                                                                                                                                                                                                                                                                                                                                                                                                                                                                                                                                                                                                                                                                                                                                                                                                                                                                                                                                                                                                                                                                                                                                                                                                                                                                                                          | R        | S        | M        | D        | Primary    |
| 745         | 30 4200       | 548745 | 9850498 | Bi-granite        | Grillb         | ВВ              | 100        | YB    | D 10                                                                                                                                                                                                                                                                                                                                                                                                                                                                                                                                                                                                                                                                                                                                                                                                                                                                                                                                                                                                                                                                                                                                                                                                                                                                                                                                                                                                                                                                                                                                                                                                                                                                                                                                                                                                                                                                                                                                                                                                                                                                                                                           | R        | S        | M        | D        | Primary    |
| 746         | 30 4300       | 548745 | 9850598 | Bi-granite        | Grillb         | В               | 100        | YB    | Att.                                                                                                                                                                                                                                                                                                                                                                                                                                                                                                                                                                                                                                                                                                                                                                                                                                                                                                                                                                                                                                                                                                                                                                                                                                                                                                                                                                                                                                                                                                                                                                                                                                                                                                                                                                                                                                                                                                                                                                                                                                                                                                                           | R        | S        | M        | D        | Primary    |
| 747         | 30 4400       | 548745 | 9850698 | Bi-granite        | Grillb         | В               | 100        | YB    | iin.                                                                                                                                                                                                                                                                                                                                                                                                                                                                                                                                                                                                                                                                                                                                                                                                                                                                                                                                                                                                                                                                                                                                                                                                                                                                                                                                                                                                                                                                                                                                                                                                                                                                                                                                                                                                                                                                                                                                                                                                                                                                                                                           | R        | S        | F        | D        | Primary    |
| 748         | 30 4500       | 548745 | 9850798 | Bi-granite        | Grillb         | В               | 100        | YB    | phinstr                                                                                                                                                                                                                                                                                                                                                                                                                                                                                                                                                                                                                                                                                                                                                                                                                                                                                                                                                                                                                                                                                                                                                                                                                                                                                                                                                                                                                                                                                                                                                                                                                                                                                                                                                                                                                                                                                                                                                                                                                                                                                                                        | R        | S        | F        | D        | Primary    |
| 749         | C12 40 0000   | 548945 | 8946298 | Bi-granite        | Grillb         | 8B              | 100        | YB    | Diguity-10                                                                                                                                                                                                                                                                                                                                                                                                                                                                                                                                                                                                                                                                                                                                                                                                                                                                                                                                                                                                                                                                                                                                                                                                                                                                                                                                                                                                                                                                                                                                                                                                                                                                                                                                                                                                                                                                                                                                                                                                                                                                                                                     | R        | S        | M        | D        | Secondary  |
| 750         | 40 0100       | 548945 | 8946398 | Bi-granite        | Grillb         | В               | 100        | RB    |                                                                                                                                                                                                                                                                                                                                                                                                                                                                                                                                                                                                                                                                                                                                                                                                                                                                                                                                                                                                                                                                                                                                                                                                                                                                                                                                                                                                                                                                                                                                                                                                                                                                                                                                                                                                                                                                                                                                                                                                                                                                                                                                | R        | S        | S        | D        | Secondary  |
| 751         | 40 0200       | 548945 | 8946498 | Bi-granite        | Grillb         | 8B              | 100        | RB    |                                                                                                                                                                                                                                                                                                                                                                                                                                                                                                                                                                                                                                                                                                                                                                                                                                                                                                                                                                                                                                                                                                                                                                                                                                                                                                                                                                                                                                                                                                                                                                                                                                                                                                                                                                                                                                                                                                                                                                                                                                                                                                                                | R        | C        | S        | D        | Secondary  |
| 752         | 40 0300       | 548945 | 8946598 | Bi-granite        | Grillb         | В               | 100        | RB    | -grante                                                                                                                                                                                                                                                                                                                                                                                                                                                                                                                                                                                                                                                                                                                                                                                                                                                                                                                                                                                                                                                                                                                                                                                                                                                                                                                                                                                                                                                                                                                                                                                                                                                                                                                                                                                                                                                                                                                                                                                                                                                                                                                        | R        | C        | F        | D        | Secondary  |
| 753         | 40 0400       | 548945 | 8946698 | Bi-granite        | Grillb         | В               | 100        | RB    | n-granite                                                                                                                                                                                                                                                                                                                                                                                                                                                                                                                                                                                                                                                                                                                                                                                                                                                                                                                                                                                                                                                                                                                                                                                                                                                                                                                                                                                                                                                                                                                                                                                                                                                                                                                                                                                                                                                                                                                                                                                                                                                                                                                      | R        | C        | F        | D        | Secondary  |
| 754         | 40 0500       | 548945 | 8946798 | Bi-granite        | Grillb         | В               | 100        | RB    | stitte) s                                                                                                                                                                                                                                                                                                                                                                                                                                                                                                                                                                                                                                                                                                                                                                                                                                                                                                                                                                                                                                                                                                                                                                                                                                                                                                                                                                                                                                                                                                                                                                                                                                                                                                                                                                                                                                                                                                                                                                                                                                                                                                                      | R        | C        | F        | D        | Secondary  |
| 755         | 40 0600       | 548945 | 8946898 | Bi-granite        | Grillb         | В               | 100        | RR    | principa-le                                                                                                                                                                                                                                                                                                                                                                                                                                                                                                                                                                                                                                                                                                                                                                                                                                                                                                                                                                                                                                                                                                                                                                                                                                                                                                                                                                                                                                                                                                                                                                                                                                                                                                                                                                                                                                                                                                                                                                                                                                                                                                                    | R        | C        | F        | D        | Secondary  |
| 756         | 40 0700       | 548945 | 8946998 | Bi-granite        | Grillb         | В               | 100        | YB    | granite                                                                                                                                                                                                                                                                                                                                                                                                                                                                                                                                                                                                                                                                                                                                                                                                                                                                                                                                                                                                                                                                                                                                                                                                                                                                                                                                                                                                                                                                                                                                                                                                                                                                                                                                                                                                                                                                                                                                                                                                                                                                                                                        | M        | C        | F        | D        | Secondary  |
| 757         | 40 0800       | 548945 | 8947098 | Bi-granite        | Grillb         | В               | 100        | YB    | oliones                                                                                                                                                                                                                                                                                                                                                                                                                                                                                                                                                                                                                                                                                                                                                                                                                                                                                                                                                                                                                                                                                                                                                                                                                                                                                                                                                                                                                                                                                                                                                                                                                                                                                                                                                                                                                                                                                                                                                                                                                                                                                                                        | F        | С        | F        | D        | Secondary  |
| 758         | 40 0900       | 548945 | 8947198 | Bi-granite        | Grillb         | В               | 100        | YB    | diang                                                                                                                                                                                                                                                                                                                                                                                                                                                                                                                                                                                                                                                                                                                                                                                                                                                                                                                                                                                                                                                                                                                                                                                                                                                                                                                                                                                                                                                                                                                                                                                                                                                                                                                                                                                                                                                                                                                                                                                                                                                                                                                          | F        | С        | F        | D        | Secondary  |
| 759         | 40 1000       | 548945 | 8947298 | Bi-granite        | Grillb         | В               | 100        | YB    |                                                                                                                                                                                                                                                                                                                                                                                                                                                                                                                                                                                                                                                                                                                                                                                                                                                                                                                                                                                                                                                                                                                                                                                                                                                                                                                                                                                                                                                                                                                                                                                                                                                                                                                                                                                                                                                                                                                                                                                                                                                                                                                                | M        | S        | S        | D        | Secondary  |
| 760         | 40 1100       | 548945 | 8947398 | Bi-granite        | Grillb         | В               | 100        | YB    | s laws                                                                                                                                                                                                                                                                                                                                                                                                                                                                                                                                                                                                                                                                                                                                                                                                                                                                                                                                                                                                                                                                                                                                                                                                                                                                                                                                                                                                                                                                                                                                                                                                                                                                                                                                                                                                                                                                                                                                                                                                                                                                                                                         | F        | С        | M        | D        | Secondary  |
| 761         | 40 1200       | 548945 | 8947498 | Bi-granite        | Grillb         | В               | 100        | RB    | Hinagy-H                                                                                                                                                                                                                                                                                                                                                                                                                                                                                                                                                                                                                                                                                                                                                                                                                                                                                                                                                                                                                                                                                                                                                                                                                                                                                                                                                                                                                                                                                                                                                                                                                                                                                                                                                                                                                                                                                                                                                                                                                                                                                                                       | M        | C        | M        | D        | Secondary  |
| 762         | 40 1300       | 548945 | 8947598 | Bi-granite        | Grillb         | В               | 100        | YB    | olnoig-li                                                                                                                                                                                                                                                                                                                                                                                                                                                                                                                                                                                                                                                                                                                                                                                                                                                                                                                                                                                                                                                                                                                                                                                                                                                                                                                                                                                                                                                                                                                                                                                                                                                                                                                                                                                                                                                                                                                                                                                                                                                                                                                      | F        | C        | M        | D        | Secondary  |
| 763         | 40 1400       | 548945 | 8947698 | Bi-granite        | Grillb         | В               | 100        | YB    | 6 Isiyul0                                                                                                                                                                                                                                                                                                                                                                                                                                                                                                                                                                                                                                                                                                                                                                                                                                                                                                                                                                                                                                                                                                                                                                                                                                                                                                                                                                                                                                                                                                                                                                                                                                                                                                                                                                                                                                                                                                                                                                                                                                                                                                                      | F        | C        | M        | D        | Secondary  |
| 1764        | 40 1500       | 548945 | 8947798 | Bi-granite        | Grillb         | В               | 100        | YR    | Structg-(6                                                                                                                                                                                                                                                                                                                                                                                                                                                                                                                                                                                                                                                                                                                                                                                                                                                                                                                                                                                                                                                                                                                                                                                                                                                                                                                                                                                                                                                                                                                                                                                                                                                                                                                                                                                                                                                                                                                                                                                                                                                                                                                     | M        | S        | M        | D        | Secondary  |
| 765         | 40 1600       | 548945 | 8947898 | Bi-granite        | Grillb         | В               | 100        | Y     | ransiy-it                                                                                                                                                                                                                                                                                                                                                                                                                                                                                                                                                                                                                                                                                                                                                                                                                                                                                                                                                                                                                                                                                                                                                                                                                                                                                                                                                                                                                                                                                                                                                                                                                                                                                                                                                                                                                                                                                                                                                                                                                                                                                                                      | R        | S        | F        | D        | Secondary  |
| 766         | 40 1700       | 548945 | 8947998 | Alluvial deposits | Qa             | Sand(A)         | 100        | YR    | 8946598 Bi-graniti                                                                                                                                                                                                                                                                                                                                                                                                                                                                                                                                                                                                                                                                                                                                                                                                                                                                                                                                                                                                                                                                                                                                                                                                                                                                                                                                                                                                                                                                                                                                                                                                                                                                                                                                                                                                                                                                                                                                                                                                                                                                                                             | F        | S        | F        | D        | ? 0        |
| 767         | 40 1800       | 548945 | 8948098 | Alluvial deposits | Qa             | Sand(A)         | 100        | YR    | 8946698 Brg anna                                                                                                                                                                                                                                                                                                                                                                                                                                                                                                                                                                                                                                                                                                                                                                                                                                                                                                                                                                                                                                                                                                                                                                                                                                                                                                                                                                                                                                                                                                                                                                                                                                                                                                                                                                                                                                                                                                                                                                                                                                                                                                               | F        | S        | M        | D        | ?          |
| 768         | 40 1900       | 548945 | 8948198 | Bi-granite        | Grillb         | В               | 100        | RB    | Minusp-18                                                                                                                                                                                                                                                                                                                                                                                                                                                                                                                                                                                                                                                                                                                                                                                                                                                                                                                                                                                                                                                                                                                                                                                                                                                                                                                                                                                                                                                                                                                                                                                                                                                                                                                                                                                                                                                                                                                                                                                                                                                                                                                      | R        | C        | F        | D        | Secondary  |
| 1769        | 40 2000       | 548945 | 8948298 | Bi-granite        | Grillb         | В               | 100        | Ϋ́Β   | streetg-ië                                                                                                                                                                                                                                                                                                                                                                                                                                                                                                                                                                                                                                                                                                                                                                                                                                                                                                                                                                                                                                                                                                                                                                                                                                                                                                                                                                                                                                                                                                                                                                                                                                                                                                                                                                                                                                                                                                                                                                                                                                                                                                                     | R        | C        | M        | D        | Secondary  |
| 1770        | 40 2100       | 548945 | 8948398 | Bi-granite        | Grillb         | В               | 100        | YB    | di-granit                                                                                                                                                                                                                                                                                                                                                                                                                                                                                                                                                                                                                                                                                                                                                                                                                                                                                                                                                                                                                                                                                                                                                                                                                                                                                                                                                                                                                                                                                                                                                                                                                                                                                                                                                                                                                                                                                                                                                                                                                                                                                                                      | F        | C        | M        | D        | Secondary  |
| 1771        | 40 2200       | 548945 | 8948498 | Bi-granite        | Grillb         | В               | 100        | YB    | oinery-ié                                                                                                                                                                                                                                                                                                                                                                                                                                                                                                                                                                                                                                                                                                                                                                                                                                                                                                                                                                                                                                                                                                                                                                                                                                                                                                                                                                                                                                                                                                                                                                                                                                                                                                                                                                                                                                                                                                                                                                                                                                                                                                                      | D        | C        | F        | D        | Secondary  |
| 1772        | 40 2300       | 548945 | 8948598 | Bi-granite        | Grillb         | В               | 100        | YB    | Miners-                                                                                                                                                                                                                                                                                                                                                                                                                                                                                                                                                                                                                                                                                                                                                                                                                                                                                                                                                                                                                                                                                                                                                                                                                                                                                                                                                                                                                                                                                                                                                                                                                                                                                                                                                                                                                                                                                                                                                                                                                                                                                                                        | R        | C        | F        | D        | Secondary  |
| 1773        | 40 2400       | 548945 | 8948698 | Bi-granite        | Grillb         | В               | 100        | YB    | dines                                                                                                                                                                                                                                                                                                                                                                                                                                                                                                                                                                                                                                                                                                                                                                                                                                                                                                                                                                                                                                                                                                                                                                                                                                                                                                                                                                                                                                                                                                                                                                                                                                                                                                                                                                                                                                                                                                                                                                                                                                                                                                                          | R        | C        | F        | D        | Secondary  |
| 1774        | 40 2500       | 548945 | 8948798 | Bi-granite        | Grillb         | В               | 100        | RB    | dinaty                                                                                                                                                                                                                                                                                                                                                                                                                                                                                                                                                                                                                                                                                                                                                                                                                                                                                                                                                                                                                                                                                                                                                                                                                                                                                                                                                                                                                                                                                                                                                                                                                                                                                                                                                                                                                                                                                                                                                                                                                                                                                                                         | R        | C        | F        | D        | Glass      |
| 1775        | 40 2600       | 548945 | 8948898 | Bi-granite        | Grillb         | В               | 100        | RB    | timnig-th                                                                                                                                                                                                                                                                                                                                                                                                                                                                                                                                                                                                                                                                                                                                                                                                                                                                                                                                                                                                                                                                                                                                                                                                                                                                                                                                                                                                                                                                                                                                                                                                                                                                                                                                                                                                                                                                                                                                                                                                                                                                                                                      | R        | C        | F        | D        | Secondary  |
| 1776        | 40 2700       | 548945 | 8948998 | Alluvial deposits | Qa             | Sand(A)         | 100        | YR    | 8947598 Hi-granit                                                                                                                                                                                                                                                                                                                                                                                                                                                                                                                                                                                                                                                                                                                                                                                                                                                                                                                                                                                                                                                                                                                                                                                                                                                                                                                                                                                                                                                                                                                                                                                                                                                                                                                                                                                                                                                                                                                                                                                                                                                                                                              | M        | S        | M        | D        | ?          |
| 1777        | 40 2800       | 548945 | 8949098 | Alluvial deposits | Qa             | Sand(A)         | 100        | YR    | 8947698 Bi-grann                                                                                                                                                                                                                                                                                                                                                                                                                                                                                                                                                                                                                                                                                                                                                                                                                                                                                                                                                                                                                                                                                                                                                                                                                                                                                                                                                                                                                                                                                                                                                                                                                                                                                                                                                                                                                                                                                                                                                                                                                                                                                                               | R        | S        | M        | W        | ?          |
| 1778        | 40 2900       | 548945 | 8949198 | Bi-granite        | Grillb         | В               | 100        | R     | Ultr                                                                                                                                                                                                                                                                                                                                                                                                                                                                                                                                                                                                                                                                                                                                                                                                                                                                                                                                                                                                                                                                                                                                                                                                                                                                                                                                                                                                                                                                                                                                                                                                                                                                                                                                                                                                                                                                                                                                                                                                                                                                                                                           | R        | C        | S        | D        | Secondary  |
| 1779        | 40 3000       | 548945 | 8949298 | Bi-granite        | Grillb         | В               | 100        | RB    | simeng-16                                                                                                                                                                                                                                                                                                                                                                                                                                                                                                                                                                                                                                                                                                                                                                                                                                                                                                                                                                                                                                                                                                                                                                                                                                                                                                                                                                                                                                                                                                                                                                                                                                                                                                                                                                                                                                                                                                                                                                                                                                                                                                                      | R        | C        | M        | D        | Secondary  |
| 780         | 40 3100       | 548945 | 8949398 | Bi-granite        | Grillb         | В               | 100        | RB    | h lawul/                                                                                                                                                                                                                                                                                                                                                                                                                                                                                                                                                                                                                                                                                                                                                                                                                                                                                                                                                                                                                                                                                                                                                                                                                                                                                                                                                                                                                                                                                                                                                                                                                                                                                                                                                                                                                                                                                                                                                                                                                                                                                                                       | R        | C        | F        | D        | Secondary  |
| 781         | 40 3200       | 548945 | 8949498 | Bi-granite        | Grillb         | В               | 100        | RB    | offeng-4                                                                                                                                                                                                                                                                                                                                                                                                                                                                                                                                                                                                                                                                                                                                                                                                                                                                                                                                                                                                                                                                                                                                                                                                                                                                                                                                                                                                                                                                                                                                                                                                                                                                                                                                                                                                                                                                                                                                                                                                                                                                                                                       | R        | C        | F        | D        | Secondary  |
| 782         | 40 3300       | 548945 | 8949598 | Bi-granite        | Grillb         | В               | 100        | RB    | January-4                                                                                                                                                                                                                                                                                                                                                                                                                                                                                                                                                                                                                                                                                                                                                                                                                                                                                                                                                                                                                                                                                                                                                                                                                                                                                                                                                                                                                                                                                                                                                                                                                                                                                                                                                                                                                                                                                                                                                                                                                                                                                                                      | R        | C        | F        | D        | Secondary  |
| 1783        | 40 3400       | 548945 | 8949698 | Bi-granite        | Grillb         | В               | 100        | R     |                                                                                                                                                                                                                                                                                                                                                                                                                                                                                                                                                                                                                                                                                                                                                                                                                                                                                                                                                                                                                                                                                                                                                                                                                                                                                                                                                                                                                                                                                                                                                                                                                                                                                                                                                                                                                                                                                                                                                                                                                                                                                                                                | R        | C        | M        | D        | Secondary  |
| 1784        | 40 3500       | 548945 | 8949798 | Bi-granite        | Grillb         | В               | 100        | R     | 0000844                                                                                                                                                                                                                                                                                                                                                                                                                                                                                                                                                                                                                                                                                                                                                                                                                                                                                                                                                                                                                                                                                                                                                                                                                                                                                                                                                                                                                                                                                                                                                                                                                                                                                                                                                                                                                                                                                                                                                                                                                                                                                                                        | R        | C        | M        | D        | Secondary  |
| 785         | 40 3600       | 548945 | 8949898 | Bi-granite        | Grillb         | В               | 100        | R     | DEFECTION OF THE PERSON OF THE | R        | C        | M        | D        | Secondary  |
| 1786        | 40 3700       | 548945 | 8949998 | Bi-granite        | Grillb         | В               | 100        | R     | NAUTO-AL                                                                                                                                                                                                                                                                                                                                                                                                                                                                                                                                                                                                                                                                                                                                                                                                                                                                                                                                                                                                                                                                                                                                                                                                                                                                                                                                                                                                                                                                                                                                                                                                                                                                                                                                                                                                                                                                                                                                                                                                                                                                                                                       | R        | C        | M        | D        | Secondary  |
| 1787        | 40 3800       | 548945 | 8950098 | Bi-granite        | Grillb         | В               | 100        | RB    | Finera-li                                                                                                                                                                                                                                                                                                                                                                                                                                                                                                                                                                                                                                                                                                                                                                                                                                                                                                                                                                                                                                                                                                                                                                                                                                                                                                                                                                                                                                                                                                                                                                                                                                                                                                                                                                                                                                                                                                                                                                                                                                                                                                                      | F        | C        | M        | D        | Secondary  |
| 1788        | 40 3900       | 548945 | 8950198 | Bi-granite        | Grillb         | В               | 100        | R     | Dinary and S                                                                                                                                                                                                                                                                                                                                                                                                                                                                                                                                                                                                                                                                                                                                                                                                                                                                                                                                                                                                                                                                                                                                                                                                                                                                                                                                                                                                                                                                                                                                                                                                                                                                                                                                                                                                                                                                                                                                                                                                                                                                                                                   | R        | C        | F        | D        | Secondary  |
| 789         | 40 4000       | 548945 | 8950298 | Bi-granite        | Grillb         | В               | 100        | RB    |                                                                                                                                                                                                                                                                                                                                                                                                                                                                                                                                                                                                                                                                                                                                                                                                                                                                                                                                                                                                                                                                                                                                                                                                                                                                                                                                                                                                                                                                                                                                                                                                                                                                                                                                                                                                                                                                                                                                                                                                                                                                                                                                | R        | S        | F        | D        | Primary    |
| 790         | 40 4100       | 548945 | 8950398 | Bi-granite        | Grillb         | ∃ B             | 100        | RB    |                                                                                                                                                                                                                                                                                                                                                                                                                                                                                                                                                                                                                                                                                                                                                                                                                                                                                                                                                                                                                                                                                                                                                                                                                                                                                                                                                                                                                                                                                                                                                                                                                                                                                                                                                                                                                                                                                                                                                                                                                                                                                                                                | R        | C        | F        | D        | Primary    |
| 791         | 40 4200       | 548945 | 8950498 | Bi-granite        | Grillb         | В               | 100        | R     |                                                                                                                                                                                                                                                                                                                                                                                                                                                                                                                                                                                                                                                                                                                                                                                                                                                                                                                                                                                                                                                                                                                                                                                                                                                                                                                                                                                                                                                                                                                                                                                                                                                                                                                                                                                                                                                                                                                                                                                                                                                                                                                                | R        | C        | F        | D        | Primary    |
| 792         | 40 4300       | 548945 | 8950598 | Bi-granite        | Grillb         | В               | 100        | R     | o laivullai                                                                                                                                                                                                                                                                                                                                                                                                                                                                                                                                                                                                                                                                                                                                                                                                                                                                                                                                                                                                                                                                                                                                                                                                                                                                                                                                                                                                                                                                                                                                                                                                                                                                                                                                                                                                                                                                                                                                                                                                                                                                                                                    | R        | C        | F        | D        | Primary    |
| 793         | 40 4400       | 548945 | 8950698 | Bi-granite        | Grillb         | В               | 100        | RB    |                                                                                                                                                                                                                                                                                                                                                                                                                                                                                                                                                                                                                                                                                                                                                                                                                                                                                                                                                                                                                                                                                                                                                                                                                                                                                                                                                                                                                                                                                                                                                                                                                                                                                                                                                                                                                                                                                                                                                                                                                                                                                                                                | R        | C        | F        | D        | Primary    |
| 794         | 40 4500       | 548945 | 8950798 | Bi-granite        | Grillb         | В               | 100        | RB    |                                                                                                                                                                                                                                                                                                                                                                                                                                                                                                                                                                                                                                                                                                                                                                                                                                                                                                                                                                                                                                                                                                                                                                                                                                                                                                                                                                                                                                                                                                                                                                                                                                                                                                                                                                                                                                                                                                                                                                                                                                                                                                                                | R        | C        | F        | D        | Primary    |
|             | C12 50 0000   | 549145 | 8946298 |                   | Grillb         | В               | 100        | YB    |                                                                                                                                                                                                                                                                                                                                                                                                                                                                                                                                                                                                                                                                                                                                                                                                                                                                                                                                                                                                                                                                                                                                                                                                                                                                                                                                                                                                                                                                                                                                                                                                                                                                                                                                                                                                                                                                                                                                                                                                                                                                                                                                | F        | C        | F        | D        | Glass      |
| 796         | 50 0100       | 549145 | 8946398 |                   | Qa             | В               | 100        | YB    | dina                                                                                                                                                                                                                                                                                                                                                                                                                                                                                                                                                                                                                                                                                                                                                                                                                                                                                                                                                                                                                                                                                                                                                                                                                                                                                                                                                                                                                                                                                                                                                                                                                                                                                                                                                                                                                                                                                                                                                                                                                                                                                                                           | R        | S        | F        | D        | Glass      |
| 797         | 50 0200       | 549145 | 8946498 | Bi-granite        | Grillb         | Sand(A)         | 100        | YG    | soaces Bi-grann                                                                                                                                                                                                                                                                                                                                                                                                                                                                                                                                                                                                                                                                                                                                                                                                                                                                                                                                                                                                                                                                                                                                                                                                                                                                                                                                                                                                                                                                                                                                                                                                                                                                                                                                                                                                                                                                                                                                                                                                                                                                                                                | F        | S        | F        | W        | Glass      |
| 798         | 50 0300       | 549145 | 8946598 | 1                 | Grillb         | В               | 100        | В     | shrusty-16                                                                                                                                                                                                                                                                                                                                                                                                                                                                                                                                                                                                                                                                                                                                                                                                                                                                                                                                                                                                                                                                                                                                                                                                                                                                                                                                                                                                                                                                                                                                                                                                                                                                                                                                                                                                                                                                                                                                                                                                                                                                                                                     | F        | C        | F        | D        | Glass      |
| 799         | 50 0400       | 549145 | 8946698 |                   | Grillb         | В               | 100        | В     |                                                                                                                                                                                                                                                                                                                                                                                                                                                                                                                                                                                                                                                                                                                                                                                                                                                                                                                                                                                                                                                                                                                                                                                                                                                                                                                                                                                                                                                                                                                                                                                                                                                                                                                                                                                                                                                                                                                                                                                                                                                                                                                                | F        | C        | F        | D        | 2          |
| 800         | 50 0500       | 549145 | 8946798 | 1                 |                | Sand(A)         | 100        | В     | nimmu-iel assocas                                                                                                                                                                                                                                                                                                                                                                                                                                                                                                                                                                                                                                                                                                                                                                                                                                                                                                                                                                                                                                                                                                                                                                                                                                                                                                                                                                                                                                                                                                                                                                                                                                                                                                                                                                                                                                                                                                                                                                                                                                                                                                              | М        | S        | F        | D        | Glass      |