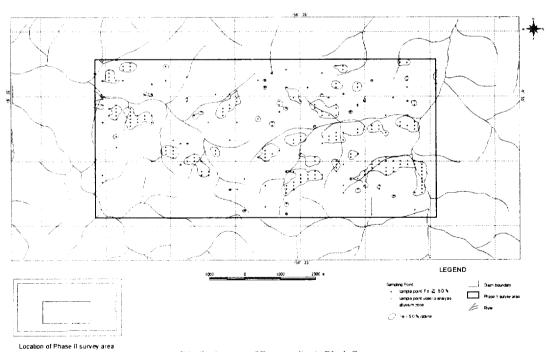

Sample List for Soil Geochemistry

| Ser.<br>No. | Sample<br>No. | Coord  | linates | Rock Name         | Geolo.<br>Unit | Horizon of Soil | Depth (cm) | Color | Soil Profile (cm) 100                                                                                                                                                                                                                                                                                                                                                                                                                                                                                                                                                                                                                                                                                                                                                                                                                                                                                                                                                                                                                                                                                                                                                                                                                                                                                                                                                                                                                                                                                                                                                                                                                                                                                                                                                                                                                                                                                                                                                                                                                                                                                                          | G.<br>*1 | S.<br>*2 | T.<br>*3 | H.<br>*4 | Vegetation |
|-------------|---------------|--------|---------|-------------------|----------------|-----------------|------------|-------|--------------------------------------------------------------------------------------------------------------------------------------------------------------------------------------------------------------------------------------------------------------------------------------------------------------------------------------------------------------------------------------------------------------------------------------------------------------------------------------------------------------------------------------------------------------------------------------------------------------------------------------------------------------------------------------------------------------------------------------------------------------------------------------------------------------------------------------------------------------------------------------------------------------------------------------------------------------------------------------------------------------------------------------------------------------------------------------------------------------------------------------------------------------------------------------------------------------------------------------------------------------------------------------------------------------------------------------------------------------------------------------------------------------------------------------------------------------------------------------------------------------------------------------------------------------------------------------------------------------------------------------------------------------------------------------------------------------------------------------------------------------------------------------------------------------------------------------------------------------------------------------------------------------------------------------------------------------------------------------------------------------------------------------------------------------------------------------------------------------------------------|----------|----------|----------|----------|------------|
| 741         | C12 30 3800   | 548745 | 9850098 | Bi-granite        | Grillb         | AB              | 100        | YB    | /III                                                                                                                                                                                                                                                                                                                                                                                                                                                                                                                                                                                                                                                                                                                                                                                                                                                                                                                                                                                                                                                                                                                                                                                                                                                                                                                                                                                                                                                                                                                                                                                                                                                                                                                                                                                                                                                                                                                                                                                                                                                                                                                           | R        | S        | M        | D        | Primary    |
| 742         | 30 3900       | 548745 | 9850198 | Bi-granite        | Grillb         | AB              | 100        | В     | 2110                                                                                                                                                                                                                                                                                                                                                                                                                                                                                                                                                                                                                                                                                                                                                                                                                                                                                                                                                                                                                                                                                                                                                                                                                                                                                                                                                                                                                                                                                                                                                                                                                                                                                                                                                                                                                                                                                                                                                                                                                                                                                                                           | R        | S        | M        | D        | Primary    |
| 743         | 30 4000       | 548745 | 9850298 | Bi-granite        | Grillb         | В               | 100        | Y     | MOSTS AND IN                                                                                                                                                                                                                                                                                                                                                                                                                                                                                                                                                                                                                                                                                                                                                                                                                                                                                                                                                                                                                                                                                                                                                                                                                                                                                                                                                                                                                                                                                                                                                                                                                                                                                                                                                                                                                                                                                                                                                                                                                                                                                                                   | R        | S        | M        | D        | Primary    |
| 744         | 30 4100       | 548745 | 9850398 | Bi-granite        | Grillb         | В               | 100        | YB    | olini                                                                                                                                                                                                                                                                                                                                                                                                                                                                                                                                                                                                                                                                                                                                                                                                                                                                                                                                                                                                                                                                                                                                                                                                                                                                                                                                                                                                                                                                                                                                                                                                                                                                                                                                                                                                                                                                                                                                                                                                                                                                                                                          | R        | S        | M        | D        | Primary    |
| 745         | 30 4200       | 548745 | 9850498 | Bi-granite        | Grillb         | ВВ              | 100        | YB    | D 10                                                                                                                                                                                                                                                                                                                                                                                                                                                                                                                                                                                                                                                                                                                                                                                                                                                                                                                                                                                                                                                                                                                                                                                                                                                                                                                                                                                                                                                                                                                                                                                                                                                                                                                                                                                                                                                                                                                                                                                                                                                                                                                           | R        | S        | M        | D        | Primary    |
| 746         | 30 4300       | 548745 | 9850598 | Bi-granite        | Grillb         | В               | 100        | YB    | Att.                                                                                                                                                                                                                                                                                                                                                                                                                                                                                                                                                                                                                                                                                                                                                                                                                                                                                                                                                                                                                                                                                                                                                                                                                                                                                                                                                                                                                                                                                                                                                                                                                                                                                                                                                                                                                                                                                                                                                                                                                                                                                                                           | R        | S        | M        | D        | Primary    |
| 747         | 30 4400       | 548745 | 9850698 | Bi-granite        | Grillb         | В               | 100        | YB    | iin.                                                                                                                                                                                                                                                                                                                                                                                                                                                                                                                                                                                                                                                                                                                                                                                                                                                                                                                                                                                                                                                                                                                                                                                                                                                                                                                                                                                                                                                                                                                                                                                                                                                                                                                                                                                                                                                                                                                                                                                                                                                                                                                           | R        | S        | F        | D        | Primary    |
| 748         | 30 4500       | 548745 | 9850798 | Bi-granite        | Grillb         | В               | 100        | YB    | phinstr                                                                                                                                                                                                                                                                                                                                                                                                                                                                                                                                                                                                                                                                                                                                                                                                                                                                                                                                                                                                                                                                                                                                                                                                                                                                                                                                                                                                                                                                                                                                                                                                                                                                                                                                                                                                                                                                                                                                                                                                                                                                                                                        | R        | S        | F        | D        | Primary    |
| 749         | C12 40 0000   | 548945 | 8946298 | Bi-granite        | Grillb         | 8B              | 100        | YB    | Diguity-10                                                                                                                                                                                                                                                                                                                                                                                                                                                                                                                                                                                                                                                                                                                                                                                                                                                                                                                                                                                                                                                                                                                                                                                                                                                                                                                                                                                                                                                                                                                                                                                                                                                                                                                                                                                                                                                                                                                                                                                                                                                                                                                     | R        | S        | M        | D        | Secondary  |
| 750         | 40 0100       | 548945 | 8946398 | Bi-granite        | Grillb         | В               | 100        | RB    |                                                                                                                                                                                                                                                                                                                                                                                                                                                                                                                                                                                                                                                                                                                                                                                                                                                                                                                                                                                                                                                                                                                                                                                                                                                                                                                                                                                                                                                                                                                                                                                                                                                                                                                                                                                                                                                                                                                                                                                                                                                                                                                                | R        | S        | S        | D        | Secondary  |
| 751         | 40 0200       | 548945 | 8946498 | Bi-granite        | Grillb         | 8B              | 100        | RB    |                                                                                                                                                                                                                                                                                                                                                                                                                                                                                                                                                                                                                                                                                                                                                                                                                                                                                                                                                                                                                                                                                                                                                                                                                                                                                                                                                                                                                                                                                                                                                                                                                                                                                                                                                                                                                                                                                                                                                                                                                                                                                                                                | R        | C        | S        | D        | Secondary  |
| 752         | 40 0300       | 548945 | 8946598 | Bi-granite        | Grillb         | В               | 100        | RB    | -grante                                                                                                                                                                                                                                                                                                                                                                                                                                                                                                                                                                                                                                                                                                                                                                                                                                                                                                                                                                                                                                                                                                                                                                                                                                                                                                                                                                                                                                                                                                                                                                                                                                                                                                                                                                                                                                                                                                                                                                                                                                                                                                                        | R        | C        | F        | D        | Secondary  |
| 753         | 40 0400       | 548945 | 8946698 | Bi-granite        | Grillb         | В               | 100        | RB    | n-granite                                                                                                                                                                                                                                                                                                                                                                                                                                                                                                                                                                                                                                                                                                                                                                                                                                                                                                                                                                                                                                                                                                                                                                                                                                                                                                                                                                                                                                                                                                                                                                                                                                                                                                                                                                                                                                                                                                                                                                                                                                                                                                                      | R        | C        | F        | D        | Secondary  |
| 754         | 40 0500       | 548945 | 8946798 | Bi-granite        | Grillb         | В               | 100        | RB    | stitte) s                                                                                                                                                                                                                                                                                                                                                                                                                                                                                                                                                                                                                                                                                                                                                                                                                                                                                                                                                                                                                                                                                                                                                                                                                                                                                                                                                                                                                                                                                                                                                                                                                                                                                                                                                                                                                                                                                                                                                                                                                                                                                                                      | R        | C        | F        | D        | Secondary  |
| 755         | 40 0600       | 548945 | 8946898 | Bi-granite        | Grillb         | В               | 100        | RR    | principa-le                                                                                                                                                                                                                                                                                                                                                                                                                                                                                                                                                                                                                                                                                                                                                                                                                                                                                                                                                                                                                                                                                                                                                                                                                                                                                                                                                                                                                                                                                                                                                                                                                                                                                                                                                                                                                                                                                                                                                                                                                                                                                                                    | R        | C        | F        | D        | Secondary  |
| 756         | 40 0700       | 548945 | 8946998 | Bi-granite        | Grillb         | В               | 100        | YB    | granite                                                                                                                                                                                                                                                                                                                                                                                                                                                                                                                                                                                                                                                                                                                                                                                                                                                                                                                                                                                                                                                                                                                                                                                                                                                                                                                                                                                                                                                                                                                                                                                                                                                                                                                                                                                                                                                                                                                                                                                                                                                                                                                        | M        | C        | F        | D        | Secondary  |
| 757         | 40 0800       | 548945 | 8947098 | Bi-granite        | Grillb         | В               | 100        | YB    | oliones                                                                                                                                                                                                                                                                                                                                                                                                                                                                                                                                                                                                                                                                                                                                                                                                                                                                                                                                                                                                                                                                                                                                                                                                                                                                                                                                                                                                                                                                                                                                                                                                                                                                                                                                                                                                                                                                                                                                                                                                                                                                                                                        | F        | С        | F        | D        | Secondary  |
| 758         | 40 0900       | 548945 | 8947198 | Bi-granite        | Grillb         | В               | 100        | YB    | diang                                                                                                                                                                                                                                                                                                                                                                                                                                                                                                                                                                                                                                                                                                                                                                                                                                                                                                                                                                                                                                                                                                                                                                                                                                                                                                                                                                                                                                                                                                                                                                                                                                                                                                                                                                                                                                                                                                                                                                                                                                                                                                                          | F        | С        | F        | D        | Secondary  |
| 759         | 40 1000       | 548945 | 8947298 | Bi-granite        | Grillb         | В               | 100        | YB    |                                                                                                                                                                                                                                                                                                                                                                                                                                                                                                                                                                                                                                                                                                                                                                                                                                                                                                                                                                                                                                                                                                                                                                                                                                                                                                                                                                                                                                                                                                                                                                                                                                                                                                                                                                                                                                                                                                                                                                                                                                                                                                                                | M        | S        | S        | D        | Secondary  |
| 760         | 40 1100       | 548945 | 8947398 | Bi-granite        | Grillb         | В               | 100        | YB    | s laws                                                                                                                                                                                                                                                                                                                                                                                                                                                                                                                                                                                                                                                                                                                                                                                                                                                                                                                                                                                                                                                                                                                                                                                                                                                                                                                                                                                                                                                                                                                                                                                                                                                                                                                                                                                                                                                                                                                                                                                                                                                                                                                         | F        | С        | M        | D        | Secondary  |
| 761         | 40 1200       | 548945 | 8947498 | Bi-granite        | Grillb         | В               | 100        | RB    | Hinagy-H                                                                                                                                                                                                                                                                                                                                                                                                                                                                                                                                                                                                                                                                                                                                                                                                                                                                                                                                                                                                                                                                                                                                                                                                                                                                                                                                                                                                                                                                                                                                                                                                                                                                                                                                                                                                                                                                                                                                                                                                                                                                                                                       | M        | C        | M        | D        | Secondary  |
| 762         | 40 1300       | 548945 | 8947598 | Bi-granite        | Grillb         | В               | 100        | YB    | olnoig-li                                                                                                                                                                                                                                                                                                                                                                                                                                                                                                                                                                                                                                                                                                                                                                                                                                                                                                                                                                                                                                                                                                                                                                                                                                                                                                                                                                                                                                                                                                                                                                                                                                                                                                                                                                                                                                                                                                                                                                                                                                                                                                                      | F        | C        | M        | D        | Secondary  |
| 763         | 40 1400       | 548945 | 8947698 | Bi-granite        | Grillb         | В               | 100        | YB    | 6 Isiyul0                                                                                                                                                                                                                                                                                                                                                                                                                                                                                                                                                                                                                                                                                                                                                                                                                                                                                                                                                                                                                                                                                                                                                                                                                                                                                                                                                                                                                                                                                                                                                                                                                                                                                                                                                                                                                                                                                                                                                                                                                                                                                                                      | F        | C        | M        | D        | Secondary  |
| 1764        | 40 1500       | 548945 | 8947798 | Bi-granite        | Grillb         | В               | 100        | YR    | Structg-(6                                                                                                                                                                                                                                                                                                                                                                                                                                                                                                                                                                                                                                                                                                                                                                                                                                                                                                                                                                                                                                                                                                                                                                                                                                                                                                                                                                                                                                                                                                                                                                                                                                                                                                                                                                                                                                                                                                                                                                                                                                                                                                                     | M        | S        | M        | D        | Secondary  |
| 765         | 40 1600       | 548945 | 8947898 | Bi-granite        | Grillb         | В               | 100        | Y     | ransiy-it                                                                                                                                                                                                                                                                                                                                                                                                                                                                                                                                                                                                                                                                                                                                                                                                                                                                                                                                                                                                                                                                                                                                                                                                                                                                                                                                                                                                                                                                                                                                                                                                                                                                                                                                                                                                                                                                                                                                                                                                                                                                                                                      | R        | S        | F        | D        | Secondary  |
| 766         | 40 1700       | 548945 | 8947998 | Alluvial deposits | Qa             | Sand(A)         | 100        | YR    | 8946598 Bi-graniti                                                                                                                                                                                                                                                                                                                                                                                                                                                                                                                                                                                                                                                                                                                                                                                                                                                                                                                                                                                                                                                                                                                                                                                                                                                                                                                                                                                                                                                                                                                                                                                                                                                                                                                                                                                                                                                                                                                                                                                                                                                                                                             | F        | S        | F        | D        | ? 0        |
| 767         | 40 1800       | 548945 | 8948098 | Alluvial deposits | Qa             | Sand(A)         | 100        | YR    | 8946698 Brg anna                                                                                                                                                                                                                                                                                                                                                                                                                                                                                                                                                                                                                                                                                                                                                                                                                                                                                                                                                                                                                                                                                                                                                                                                                                                                                                                                                                                                                                                                                                                                                                                                                                                                                                                                                                                                                                                                                                                                                                                                                                                                                                               | F        | S        | M        | D        | ?          |
| 768         | 40 1900       | 548945 | 8948198 | Bi-granite        | Grillb         | В               | 100        | RB    | Minusp-18                                                                                                                                                                                                                                                                                                                                                                                                                                                                                                                                                                                                                                                                                                                                                                                                                                                                                                                                                                                                                                                                                                                                                                                                                                                                                                                                                                                                                                                                                                                                                                                                                                                                                                                                                                                                                                                                                                                                                                                                                                                                                                                      | R        | C        | F        | D        | Secondary  |
| 1769        | 40 2000       | 548945 | 8948298 | Bi-granite        | Grillb         | В               | 100        | Ϋ́Β   | streetg-ië                                                                                                                                                                                                                                                                                                                                                                                                                                                                                                                                                                                                                                                                                                                                                                                                                                                                                                                                                                                                                                                                                                                                                                                                                                                                                                                                                                                                                                                                                                                                                                                                                                                                                                                                                                                                                                                                                                                                                                                                                                                                                                                     | R        | C        | M        | D        | Secondary  |
| 1770        | 40 2100       | 548945 | 8948398 | Bi-granite        | Grillb         | В               | 100        | YB    | di-granit                                                                                                                                                                                                                                                                                                                                                                                                                                                                                                                                                                                                                                                                                                                                                                                                                                                                                                                                                                                                                                                                                                                                                                                                                                                                                                                                                                                                                                                                                                                                                                                                                                                                                                                                                                                                                                                                                                                                                                                                                                                                                                                      | F        | C        | M        | D        | Secondary  |
| 1771        | 40 2200       | 548945 | 8948498 | Bi-granite        | Grillb         | В               | 100        | YB    | oinery-ié                                                                                                                                                                                                                                                                                                                                                                                                                                                                                                                                                                                                                                                                                                                                                                                                                                                                                                                                                                                                                                                                                                                                                                                                                                                                                                                                                                                                                                                                                                                                                                                                                                                                                                                                                                                                                                                                                                                                                                                                                                                                                                                      | D        | C        | F        | D        | Secondary  |
| 1772        | 40 2300       | 548945 | 8948598 | Bi-granite        | Grillb         | В               | 100        | YB    | Miners-                                                                                                                                                                                                                                                                                                                                                                                                                                                                                                                                                                                                                                                                                                                                                                                                                                                                                                                                                                                                                                                                                                                                                                                                                                                                                                                                                                                                                                                                                                                                                                                                                                                                                                                                                                                                                                                                                                                                                                                                                                                                                                                        | R        | C        | F        | D        | Secondary  |
| 1773        | 40 2400       | 548945 | 8948698 | Bi-granite        | Grillb         | В               | 100        | YB    | dines                                                                                                                                                                                                                                                                                                                                                                                                                                                                                                                                                                                                                                                                                                                                                                                                                                                                                                                                                                                                                                                                                                                                                                                                                                                                                                                                                                                                                                                                                                                                                                                                                                                                                                                                                                                                                                                                                                                                                                                                                                                                                                                          | R        | C        | F        | D        | Secondary  |
| 1774        | 40 2500       | 548945 | 8948798 | Bi-granite        | Grillb         | В               | 100        | RB    | dinaty                                                                                                                                                                                                                                                                                                                                                                                                                                                                                                                                                                                                                                                                                                                                                                                                                                                                                                                                                                                                                                                                                                                                                                                                                                                                                                                                                                                                                                                                                                                                                                                                                                                                                                                                                                                                                                                                                                                                                                                                                                                                                                                         | R        | C        | F        | D        | Glass      |
| 1775        | 40 2600       | 548945 | 8948898 | Bi-granite        | Grillb         | В               | 100        | RB    | timnig-th                                                                                                                                                                                                                                                                                                                                                                                                                                                                                                                                                                                                                                                                                                                                                                                                                                                                                                                                                                                                                                                                                                                                                                                                                                                                                                                                                                                                                                                                                                                                                                                                                                                                                                                                                                                                                                                                                                                                                                                                                                                                                                                      | R        | C        | F        | D        | Secondary  |
| 1776        | 40 2700       | 548945 | 8948998 | Alluvial deposits | Qa             | Sand(A)         | 100        | YR    | 8947598 Hi-granit                                                                                                                                                                                                                                                                                                                                                                                                                                                                                                                                                                                                                                                                                                                                                                                                                                                                                                                                                                                                                                                                                                                                                                                                                                                                                                                                                                                                                                                                                                                                                                                                                                                                                                                                                                                                                                                                                                                                                                                                                                                                                                              | M        | S        | M        | D        | ?          |
| 1777        | 40 2800       | 548945 | 8949098 | Alluvial deposits | Qa             | Sand(A)         | 100        | YR    | 8947698 Bi-grann                                                                                                                                                                                                                                                                                                                                                                                                                                                                                                                                                                                                                                                                                                                                                                                                                                                                                                                                                                                                                                                                                                                                                                                                                                                                                                                                                                                                                                                                                                                                                                                                                                                                                                                                                                                                                                                                                                                                                                                                                                                                                                               | R        | S        | M        | W        | ?          |
| 1778        | 40 2900       | 548945 | 8949198 | Bi-granite        | Grillb         | В               | 100        | R     | Ultr                                                                                                                                                                                                                                                                                                                                                                                                                                                                                                                                                                                                                                                                                                                                                                                                                                                                                                                                                                                                                                                                                                                                                                                                                                                                                                                                                                                                                                                                                                                                                                                                                                                                                                                                                                                                                                                                                                                                                                                                                                                                                                                           | R        | C        | S        | D        | Secondary  |
| 1779        | 40 3000       | 548945 | 8949298 | Bi-granite        | Grillb         | В               | 100        | RB    | simeng-16                                                                                                                                                                                                                                                                                                                                                                                                                                                                                                                                                                                                                                                                                                                                                                                                                                                                                                                                                                                                                                                                                                                                                                                                                                                                                                                                                                                                                                                                                                                                                                                                                                                                                                                                                                                                                                                                                                                                                                                                                                                                                                                      | R        | C        | M        | D        | Secondary  |
| 780         | 40 3100       | 548945 | 8949398 | Bi-granite        | Grillb         | В               | 100        | RB    | h lawul/                                                                                                                                                                                                                                                                                                                                                                                                                                                                                                                                                                                                                                                                                                                                                                                                                                                                                                                                                                                                                                                                                                                                                                                                                                                                                                                                                                                                                                                                                                                                                                                                                                                                                                                                                                                                                                                                                                                                                                                                                                                                                                                       | R        | C        | F        | D        | Secondary  |
| 781         | 40 3200       | 548945 | 8949498 | Bi-granite        | Grillb         | В               | 100        | RB    | offeng-4                                                                                                                                                                                                                                                                                                                                                                                                                                                                                                                                                                                                                                                                                                                                                                                                                                                                                                                                                                                                                                                                                                                                                                                                                                                                                                                                                                                                                                                                                                                                                                                                                                                                                                                                                                                                                                                                                                                                                                                                                                                                                                                       | R        | C        | F        | D        | Secondary  |
| 782         | 40 3300       | 548945 | 8949598 | Bi-granite        | Grillb         | В               | 100        | RB    | January-4                                                                                                                                                                                                                                                                                                                                                                                                                                                                                                                                                                                                                                                                                                                                                                                                                                                                                                                                                                                                                                                                                                                                                                                                                                                                                                                                                                                                                                                                                                                                                                                                                                                                                                                                                                                                                                                                                                                                                                                                                                                                                                                      | R        | C        | F        | D        | Secondary  |
| 1783        | 40 3400       | 548945 | 8949698 | Bi-granite        | Grillb         | В               | 100        | R     |                                                                                                                                                                                                                                                                                                                                                                                                                                                                                                                                                                                                                                                                                                                                                                                                                                                                                                                                                                                                                                                                                                                                                                                                                                                                                                                                                                                                                                                                                                                                                                                                                                                                                                                                                                                                                                                                                                                                                                                                                                                                                                                                | R        | C        | M        | D        | Secondary  |
| 1784        | 40 3500       | 548945 | 8949798 | Bi-granite        | Grillb         | В               | 100        | R     | 0000844                                                                                                                                                                                                                                                                                                                                                                                                                                                                                                                                                                                                                                                                                                                                                                                                                                                                                                                                                                                                                                                                                                                                                                                                                                                                                                                                                                                                                                                                                                                                                                                                                                                                                                                                                                                                                                                                                                                                                                                                                                                                                                                        | R        | C        | M        | D        | Secondary  |
| 785         | 40 3600       | 548945 | 8949898 | Bi-granite        | Grillb         | В               | 100        | R     | DEFECTION OF THE PERSON OF THE | R        | C        | M        | D        | Secondary  |
| 1786        | 40 3700       | 548945 | 8949998 | Bi-granite        | Grillb         | В               | 100        | R     | NAUTO-AL                                                                                                                                                                                                                                                                                                                                                                                                                                                                                                                                                                                                                                                                                                                                                                                                                                                                                                                                                                                                                                                                                                                                                                                                                                                                                                                                                                                                                                                                                                                                                                                                                                                                                                                                                                                                                                                                                                                                                                                                                                                                                                                       | R        | C        | M        | D        | Secondary  |
| 1787        | 40 3800       | 548945 | 8950098 | Bi-granite        | Grillb         | В               | 100        | RB    | Finera-li                                                                                                                                                                                                                                                                                                                                                                                                                                                                                                                                                                                                                                                                                                                                                                                                                                                                                                                                                                                                                                                                                                                                                                                                                                                                                                                                                                                                                                                                                                                                                                                                                                                                                                                                                                                                                                                                                                                                                                                                                                                                                                                      | F        | C        | M        | D        | Secondary  |
| 1788        | 40 3900       | 548945 | 8950198 | Bi-granite        | Grillb         | В               | 100        | R     | Dinary and S                                                                                                                                                                                                                                                                                                                                                                                                                                                                                                                                                                                                                                                                                                                                                                                                                                                                                                                                                                                                                                                                                                                                                                                                                                                                                                                                                                                                                                                                                                                                                                                                                                                                                                                                                                                                                                                                                                                                                                                                                                                                                                                   | R        | C        | F        | D        | Secondary  |
| 789         | 40 4000       | 548945 | 8950298 | Bi-granite        | Grillb         | В               | 100        | RB    |                                                                                                                                                                                                                                                                                                                                                                                                                                                                                                                                                                                                                                                                                                                                                                                                                                                                                                                                                                                                                                                                                                                                                                                                                                                                                                                                                                                                                                                                                                                                                                                                                                                                                                                                                                                                                                                                                                                                                                                                                                                                                                                                | R        | S        | F        | D        | Primary    |
| 790         | 40 4100       | 548945 | 8950398 | Bi-granite        | Grillb         | ∃ B             | 100        | RB    |                                                                                                                                                                                                                                                                                                                                                                                                                                                                                                                                                                                                                                                                                                                                                                                                                                                                                                                                                                                                                                                                                                                                                                                                                                                                                                                                                                                                                                                                                                                                                                                                                                                                                                                                                                                                                                                                                                                                                                                                                                                                                                                                | R        | C        | F        | D        | Primary    |
| 791         | 40 4200       | 548945 | 8950498 | Bi-granite        | Grillb         | В               | 100        | R     |                                                                                                                                                                                                                                                                                                                                                                                                                                                                                                                                                                                                                                                                                                                                                                                                                                                                                                                                                                                                                                                                                                                                                                                                                                                                                                                                                                                                                                                                                                                                                                                                                                                                                                                                                                                                                                                                                                                                                                                                                                                                                                                                | R        | C        | F        | D        | Primary    |
| 792         | 40 4300       | 548945 | 8950598 | Bi-granite        | Grillb         | В               | 100        | R     | o laivullai                                                                                                                                                                                                                                                                                                                                                                                                                                                                                                                                                                                                                                                                                                                                                                                                                                                                                                                                                                                                                                                                                                                                                                                                                                                                                                                                                                                                                                                                                                                                                                                                                                                                                                                                                                                                                                                                                                                                                                                                                                                                                                                    | R        | C        | F        | D        | Primary    |
| 793         | 40 4400       | 548945 | 8950698 | Bi-granite        | Grillb         | В               | 100        | RB    |                                                                                                                                                                                                                                                                                                                                                                                                                                                                                                                                                                                                                                                                                                                                                                                                                                                                                                                                                                                                                                                                                                                                                                                                                                                                                                                                                                                                                                                                                                                                                                                                                                                                                                                                                                                                                                                                                                                                                                                                                                                                                                                                | R        | C        | F        | D        | Primary    |
| 794         | 40 4500       | 548945 | 8950798 | Bi-granite        | Grillb         | В               | 100        | RB    |                                                                                                                                                                                                                                                                                                                                                                                                                                                                                                                                                                                                                                                                                                                                                                                                                                                                                                                                                                                                                                                                                                                                                                                                                                                                                                                                                                                                                                                                                                                                                                                                                                                                                                                                                                                                                                                                                                                                                                                                                                                                                                                                | R        | C        | F        | D        | Primary    |
|             | C12 50 0000   | 549145 | 8946298 |                   | Grillb         | В               | 100        | YB    |                                                                                                                                                                                                                                                                                                                                                                                                                                                                                                                                                                                                                                                                                                                                                                                                                                                                                                                                                                                                                                                                                                                                                                                                                                                                                                                                                                                                                                                                                                                                                                                                                                                                                                                                                                                                                                                                                                                                                                                                                                                                                                                                | F        | C        | F        | D        | Glass      |
| 796         | 50 0100       | 549145 | 8946398 |                   | Qa             | В               | 100        | YB    | dina                                                                                                                                                                                                                                                                                                                                                                                                                                                                                                                                                                                                                                                                                                                                                                                                                                                                                                                                                                                                                                                                                                                                                                                                                                                                                                                                                                                                                                                                                                                                                                                                                                                                                                                                                                                                                                                                                                                                                                                                                                                                                                                           | R        | S        | F        | D        | Glass      |
| 797         | 50 0200       | 549145 | 8946498 | Bi-granite        | Grillb         | Sand(A)         | 100        | YG    | soaces Bi-grann                                                                                                                                                                                                                                                                                                                                                                                                                                                                                                                                                                                                                                                                                                                                                                                                                                                                                                                                                                                                                                                                                                                                                                                                                                                                                                                                                                                                                                                                                                                                                                                                                                                                                                                                                                                                                                                                                                                                                                                                                                                                                                                | F        | S        | F        | W        | Glass      |
| 798         | 50 0300       | 549145 | 8946598 | 1                 | Grillb         | В               | 100        | В     | shrusty-16                                                                                                                                                                                                                                                                                                                                                                                                                                                                                                                                                                                                                                                                                                                                                                                                                                                                                                                                                                                                                                                                                                                                                                                                                                                                                                                                                                                                                                                                                                                                                                                                                                                                                                                                                                                                                                                                                                                                                                                                                                                                                                                     | F        | C        | F        | D        | Glass      |
| 799         | 50 0400       | 549145 | 8946698 |                   | Grillb         | В               | 100        | В     |                                                                                                                                                                                                                                                                                                                                                                                                                                                                                                                                                                                                                                                                                                                                                                                                                                                                                                                                                                                                                                                                                                                                                                                                                                                                                                                                                                                                                                                                                                                                                                                                                                                                                                                                                                                                                                                                                                                                                                                                                                                                                                                                | F        | C        | F        | D        | 2          |
| 800         | 50 0500       | 549145 | 8946798 | 1                 |                | Sand(A)         | 100        | В     | nimmu-iel assocas                                                                                                                                                                                                                                                                                                                                                                                                                                                                                                                                                                                                                                                                                                                                                                                                                                                                                                                                                                                                                                                                                                                                                                                                                                                                                                                                                                                                                                                                                                                                                                                                                                                                                                                                                                                                                                                                                                                                                                                                                                                                                                              | М        | S        | F        | D        | Glass      |