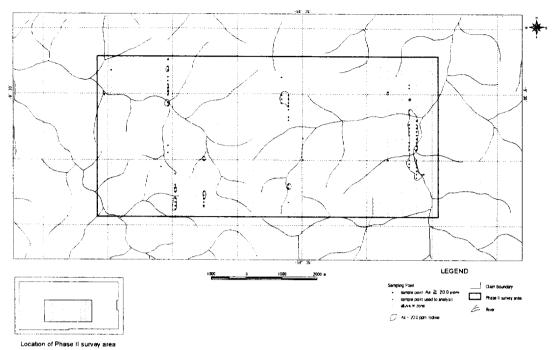

Sample List for Soil Geochemistry

| Ser.<br>No. | Sample<br>No. | Coord  | linates | Rock Name         | Geolo.<br>Unit | Horizon of Soil | Depth (cm) | Color | Soil Profile (cm) 100                                                                                                                                                                                                                                                                                                                                                                                                                                                                                                                                                                                                                                                                                                                                                                                                                                                                                                                                                                                                                                                                                                                                                                                                                                                                                                                                                                                                                                                                                                                                                                                                                                                                                                                                                                                                                                                                                                                                                                                                                                                                                                          | G.<br>*1 | S.<br>*2 | T.<br>*3 | H.<br>*4 | Vegetation |
|-------------|---------------|--------|---------|-------------------|----------------|-----------------|------------|-------|--------------------------------------------------------------------------------------------------------------------------------------------------------------------------------------------------------------------------------------------------------------------------------------------------------------------------------------------------------------------------------------------------------------------------------------------------------------------------------------------------------------------------------------------------------------------------------------------------------------------------------------------------------------------------------------------------------------------------------------------------------------------------------------------------------------------------------------------------------------------------------------------------------------------------------------------------------------------------------------------------------------------------------------------------------------------------------------------------------------------------------------------------------------------------------------------------------------------------------------------------------------------------------------------------------------------------------------------------------------------------------------------------------------------------------------------------------------------------------------------------------------------------------------------------------------------------------------------------------------------------------------------------------------------------------------------------------------------------------------------------------------------------------------------------------------------------------------------------------------------------------------------------------------------------------------------------------------------------------------------------------------------------------------------------------------------------------------------------------------------------------|----------|----------|----------|----------|------------|
| 741         | C12 30 3800   | 548745 | 9850098 | Bi-granite        | Grillb         | AB              | 100        | YB    | /III                                                                                                                                                                                                                                                                                                                                                                                                                                                                                                                                                                                                                                                                                                                                                                                                                                                                                                                                                                                                                                                                                                                                                                                                                                                                                                                                                                                                                                                                                                                                                                                                                                                                                                                                                                                                                                                                                                                                                                                                                                                                                                                           | R        | S        | M        | D        | Primary    |
| 742         | 30 3900       | 548745 | 9850198 | Bi-granite        | Grillb         | AB              | 100        | В     | 2110                                                                                                                                                                                                                                                                                                                                                                                                                                                                                                                                                                                                                                                                                                                                                                                                                                                                                                                                                                                                                                                                                                                                                                                                                                                                                                                                                                                                                                                                                                                                                                                                                                                                                                                                                                                                                                                                                                                                                                                                                                                                                                                           | R        | S        | M        | D        | Primary    |
| 743         | 30 4000       | 548745 | 9850298 | Bi-granite        | Grillb         | В               | 100        | Y     | MOSTS AND IN                                                                                                                                                                                                                                                                                                                                                                                                                                                                                                                                                                                                                                                                                                                                                                                                                                                                                                                                                                                                                                                                                                                                                                                                                                                                                                                                                                                                                                                                                                                                                                                                                                                                                                                                                                                                                                                                                                                                                                                                                                                                                                                   | R        | S        | M        | D        | Primary    |
| 744         | 30 4100       | 548745 | 9850398 | Bi-granite        | Grillb         | В               | 100        | YB    | olini                                                                                                                                                                                                                                                                                                                                                                                                                                                                                                                                                                                                                                                                                                                                                                                                                                                                                                                                                                                                                                                                                                                                                                                                                                                                                                                                                                                                                                                                                                                                                                                                                                                                                                                                                                                                                                                                                                                                                                                                                                                                                                                          | R        | S        | M        | D        | Primary    |
| 745         | 30 4200       | 548745 | 9850498 | Bi-granite        | Grillb         | ВВ              | 100        | YB    | D 10                                                                                                                                                                                                                                                                                                                                                                                                                                                                                                                                                                                                                                                                                                                                                                                                                                                                                                                                                                                                                                                                                                                                                                                                                                                                                                                                                                                                                                                                                                                                                                                                                                                                                                                                                                                                                                                                                                                                                                                                                                                                                                                           | R        | S        | M        | D        | Primary    |
| 746         | 30 4300       | 548745 | 9850598 | Bi-granite        | Grillb         | В               | 100        | YB    | Att.                                                                                                                                                                                                                                                                                                                                                                                                                                                                                                                                                                                                                                                                                                                                                                                                                                                                                                                                                                                                                                                                                                                                                                                                                                                                                                                                                                                                                                                                                                                                                                                                                                                                                                                                                                                                                                                                                                                                                                                                                                                                                                                           | R        | S        | M        | D        | Primary    |
| 747         | 30 4400       | 548745 | 9850698 | Bi-granite        | Grillb         | В               | 100        | YB    | iin.                                                                                                                                                                                                                                                                                                                                                                                                                                                                                                                                                                                                                                                                                                                                                                                                                                                                                                                                                                                                                                                                                                                                                                                                                                                                                                                                                                                                                                                                                                                                                                                                                                                                                                                                                                                                                                                                                                                                                                                                                                                                                                                           | R        | S        | F        | D        | Primary    |
| 748         | 30 4500       | 548745 | 9850798 | Bi-granite        | Grillb         | В               | 100        | YB    | phinstr                                                                                                                                                                                                                                                                                                                                                                                                                                                                                                                                                                                                                                                                                                                                                                                                                                                                                                                                                                                                                                                                                                                                                                                                                                                                                                                                                                                                                                                                                                                                                                                                                                                                                                                                                                                                                                                                                                                                                                                                                                                                                                                        | R        | S        | F        | D        | Primary    |
| 749         | C12 40 0000   | 548945 | 8946298 | Bi-granite        | Grillb         | 8B              | 100        | YB    | Diguity-10                                                                                                                                                                                                                                                                                                                                                                                                                                                                                                                                                                                                                                                                                                                                                                                                                                                                                                                                                                                                                                                                                                                                                                                                                                                                                                                                                                                                                                                                                                                                                                                                                                                                                                                                                                                                                                                                                                                                                                                                                                                                                                                     | R        | S        | M        | D        | Secondary  |
| 750         | 40 0100       | 548945 | 8946398 | Bi-granite        | Grillb         | В               | 100        | RB    |                                                                                                                                                                                                                                                                                                                                                                                                                                                                                                                                                                                                                                                                                                                                                                                                                                                                                                                                                                                                                                                                                                                                                                                                                                                                                                                                                                                                                                                                                                                                                                                                                                                                                                                                                                                                                                                                                                                                                                                                                                                                                                                                | R        | S        | S        | D        | Secondary  |
| 751         | 40 0200       | 548945 | 8946498 | Bi-granite        | Grillb         | 8B              | 100        | RB    |                                                                                                                                                                                                                                                                                                                                                                                                                                                                                                                                                                                                                                                                                                                                                                                                                                                                                                                                                                                                                                                                                                                                                                                                                                                                                                                                                                                                                                                                                                                                                                                                                                                                                                                                                                                                                                                                                                                                                                                                                                                                                                                                | R        | C        | S        | D        | Secondary  |
| 752         | 40 0300       | 548945 | 8946598 | Bi-granite        | Grillb         | В               | 100        | RB    | -grante                                                                                                                                                                                                                                                                                                                                                                                                                                                                                                                                                                                                                                                                                                                                                                                                                                                                                                                                                                                                                                                                                                                                                                                                                                                                                                                                                                                                                                                                                                                                                                                                                                                                                                                                                                                                                                                                                                                                                                                                                                                                                                                        | R        | C        | F        | D        | Secondary  |
| 753         | 40 0400       | 548945 | 8946698 | Bi-granite        | Grillb         | В               | 100        | RB    | n-granite                                                                                                                                                                                                                                                                                                                                                                                                                                                                                                                                                                                                                                                                                                                                                                                                                                                                                                                                                                                                                                                                                                                                                                                                                                                                                                                                                                                                                                                                                                                                                                                                                                                                                                                                                                                                                                                                                                                                                                                                                                                                                                                      | R        | C        | F        | D        | Secondary  |
| 754         | 40 0500       | 548945 | 8946798 | Bi-granite        | Grillb         | В               | 100        | RB    | stitte) s                                                                                                                                                                                                                                                                                                                                                                                                                                                                                                                                                                                                                                                                                                                                                                                                                                                                                                                                                                                                                                                                                                                                                                                                                                                                                                                                                                                                                                                                                                                                                                                                                                                                                                                                                                                                                                                                                                                                                                                                                                                                                                                      | R        | C        | F        | D        | Secondary  |
| 755         | 40 0600       | 548945 | 8946898 | Bi-granite        | Grillb         | В               | 100        | RR    | principa-le                                                                                                                                                                                                                                                                                                                                                                                                                                                                                                                                                                                                                                                                                                                                                                                                                                                                                                                                                                                                                                                                                                                                                                                                                                                                                                                                                                                                                                                                                                                                                                                                                                                                                                                                                                                                                                                                                                                                                                                                                                                                                                                    | R        | C        | F        | D        | Secondary  |
| 756         | 40 0700       | 548945 | 8946998 | Bi-granite        | Grillb         | В               | 100        | YB    | granite                                                                                                                                                                                                                                                                                                                                                                                                                                                                                                                                                                                                                                                                                                                                                                                                                                                                                                                                                                                                                                                                                                                                                                                                                                                                                                                                                                                                                                                                                                                                                                                                                                                                                                                                                                                                                                                                                                                                                                                                                                                                                                                        | M        | C        | F        | D        | Secondary  |
| 757         | 40 0800       | 548945 | 8947098 | Bi-granite        | Grillb         | В               | 100        | YB    | oliones                                                                                                                                                                                                                                                                                                                                                                                                                                                                                                                                                                                                                                                                                                                                                                                                                                                                                                                                                                                                                                                                                                                                                                                                                                                                                                                                                                                                                                                                                                                                                                                                                                                                                                                                                                                                                                                                                                                                                                                                                                                                                                                        | F        | С        | F        | D        | Secondary  |
| 758         | 40 0900       | 548945 | 8947198 | Bi-granite        | Grillb         | В               | 100        | YB    | diang                                                                                                                                                                                                                                                                                                                                                                                                                                                                                                                                                                                                                                                                                                                                                                                                                                                                                                                                                                                                                                                                                                                                                                                                                                                                                                                                                                                                                                                                                                                                                                                                                                                                                                                                                                                                                                                                                                                                                                                                                                                                                                                          | F        | С        | F        | D        | Secondary  |
| 759         | 40 1000       | 548945 | 8947298 | Bi-granite        | Grillb         | В               | 100        | YB    |                                                                                                                                                                                                                                                                                                                                                                                                                                                                                                                                                                                                                                                                                                                                                                                                                                                                                                                                                                                                                                                                                                                                                                                                                                                                                                                                                                                                                                                                                                                                                                                                                                                                                                                                                                                                                                                                                                                                                                                                                                                                                                                                | M        | S        | S        | D        | Secondary  |
| 760         | 40 1100       | 548945 | 8947398 | Bi-granite        | Grillb         | В               | 100        | YB    | s laws                                                                                                                                                                                                                                                                                                                                                                                                                                                                                                                                                                                                                                                                                                                                                                                                                                                                                                                                                                                                                                                                                                                                                                                                                                                                                                                                                                                                                                                                                                                                                                                                                                                                                                                                                                                                                                                                                                                                                                                                                                                                                                                         | F        | С        | M        | D        | Secondary  |
| 761         | 40 1200       | 548945 | 8947498 | Bi-granite        | Grillb         | В               | 100        | RB    | Hinagy-H                                                                                                                                                                                                                                                                                                                                                                                                                                                                                                                                                                                                                                                                                                                                                                                                                                                                                                                                                                                                                                                                                                                                                                                                                                                                                                                                                                                                                                                                                                                                                                                                                                                                                                                                                                                                                                                                                                                                                                                                                                                                                                                       | M        | C        | M        | D        | Secondary  |
| 762         | 40 1300       | 548945 | 8947598 | Bi-granite        | Grillb         | В               | 100        | YB    | olnoig-li                                                                                                                                                                                                                                                                                                                                                                                                                                                                                                                                                                                                                                                                                                                                                                                                                                                                                                                                                                                                                                                                                                                                                                                                                                                                                                                                                                                                                                                                                                                                                                                                                                                                                                                                                                                                                                                                                                                                                                                                                                                                                                                      | F        | C        | M        | D        | Secondary  |
| 763         | 40 1400       | 548945 | 8947698 | Bi-granite        | Grillb         | В               | 100        | YB    | 6 Isiyul0                                                                                                                                                                                                                                                                                                                                                                                                                                                                                                                                                                                                                                                                                                                                                                                                                                                                                                                                                                                                                                                                                                                                                                                                                                                                                                                                                                                                                                                                                                                                                                                                                                                                                                                                                                                                                                                                                                                                                                                                                                                                                                                      | F        | C        | M        | D        | Secondary  |
| 1764        | 40 1500       | 548945 | 8947798 | Bi-granite        | Grillb         | В               | 100        | YR    | Structg-(6                                                                                                                                                                                                                                                                                                                                                                                                                                                                                                                                                                                                                                                                                                                                                                                                                                                                                                                                                                                                                                                                                                                                                                                                                                                                                                                                                                                                                                                                                                                                                                                                                                                                                                                                                                                                                                                                                                                                                                                                                                                                                                                     | M        | S        | M        | D        | Secondary  |
| 765         | 40 1600       | 548945 | 8947898 | Bi-granite        | Grillb         | В               | 100        | Y     | ransiy-it                                                                                                                                                                                                                                                                                                                                                                                                                                                                                                                                                                                                                                                                                                                                                                                                                                                                                                                                                                                                                                                                                                                                                                                                                                                                                                                                                                                                                                                                                                                                                                                                                                                                                                                                                                                                                                                                                                                                                                                                                                                                                                                      | R        | S        | F        | D        | Secondary  |
| 766         | 40 1700       | 548945 | 8947998 | Alluvial deposits | Qa             | Sand(A)         | 100        | YR    | 8946598 Bi-graniti                                                                                                                                                                                                                                                                                                                                                                                                                                                                                                                                                                                                                                                                                                                                                                                                                                                                                                                                                                                                                                                                                                                                                                                                                                                                                                                                                                                                                                                                                                                                                                                                                                                                                                                                                                                                                                                                                                                                                                                                                                                                                                             | F        | S        | F        | D        | ? 0        |
| 767         | 40 1800       | 548945 | 8948098 | Alluvial deposits | Qa             | Sand(A)         | 100        | YR    | 8946698 Brg anna                                                                                                                                                                                                                                                                                                                                                                                                                                                                                                                                                                                                                                                                                                                                                                                                                                                                                                                                                                                                                                                                                                                                                                                                                                                                                                                                                                                                                                                                                                                                                                                                                                                                                                                                                                                                                                                                                                                                                                                                                                                                                                               | F        | S        | M        | D        | ?          |
| 768         | 40 1900       | 548945 | 8948198 | Bi-granite        | Grillb         | В               | 100        | RB    | Minusp-18                                                                                                                                                                                                                                                                                                                                                                                                                                                                                                                                                                                                                                                                                                                                                                                                                                                                                                                                                                                                                                                                                                                                                                                                                                                                                                                                                                                                                                                                                                                                                                                                                                                                                                                                                                                                                                                                                                                                                                                                                                                                                                                      | R        | C        | F        | D        | Secondary  |
| 1769        | 40 2000       | 548945 | 8948298 | Bi-granite        | Grillb         | В               | 100        | Ϋ́Β   | streetg-ië                                                                                                                                                                                                                                                                                                                                                                                                                                                                                                                                                                                                                                                                                                                                                                                                                                                                                                                                                                                                                                                                                                                                                                                                                                                                                                                                                                                                                                                                                                                                                                                                                                                                                                                                                                                                                                                                                                                                                                                                                                                                                                                     | R        | C        | M        | D        | Secondary  |
| 1770        | 40 2100       | 548945 | 8948398 | Bi-granite        | Grillb         | В               | 100        | YB    | di-granit                                                                                                                                                                                                                                                                                                                                                                                                                                                                                                                                                                                                                                                                                                                                                                                                                                                                                                                                                                                                                                                                                                                                                                                                                                                                                                                                                                                                                                                                                                                                                                                                                                                                                                                                                                                                                                                                                                                                                                                                                                                                                                                      | F        | C        | M        | D        | Secondary  |
| 1771        | 40 2200       | 548945 | 8948498 | Bi-granite        | Grillb         | В               | 100        | YB    | oinery-ié                                                                                                                                                                                                                                                                                                                                                                                                                                                                                                                                                                                                                                                                                                                                                                                                                                                                                                                                                                                                                                                                                                                                                                                                                                                                                                                                                                                                                                                                                                                                                                                                                                                                                                                                                                                                                                                                                                                                                                                                                                                                                                                      | D        | C        | F        | D        | Secondary  |
| 1772        | 40 2300       | 548945 | 8948598 | Bi-granite        | Grillb         | В               | 100        | YB    | Miners-                                                                                                                                                                                                                                                                                                                                                                                                                                                                                                                                                                                                                                                                                                                                                                                                                                                                                                                                                                                                                                                                                                                                                                                                                                                                                                                                                                                                                                                                                                                                                                                                                                                                                                                                                                                                                                                                                                                                                                                                                                                                                                                        | R        | C        | F        | D        | Secondary  |
| 1773        | 40 2400       | 548945 | 8948698 | Bi-granite        | Grillb         | В               | 100        | YB    | dines                                                                                                                                                                                                                                                                                                                                                                                                                                                                                                                                                                                                                                                                                                                                                                                                                                                                                                                                                                                                                                                                                                                                                                                                                                                                                                                                                                                                                                                                                                                                                                                                                                                                                                                                                                                                                                                                                                                                                                                                                                                                                                                          | R        | C        | F        | D        | Secondary  |
| 1774        | 40 2500       | 548945 | 8948798 | Bi-granite        | Grillb         | В               | 100        | RB    | dinaty                                                                                                                                                                                                                                                                                                                                                                                                                                                                                                                                                                                                                                                                                                                                                                                                                                                                                                                                                                                                                                                                                                                                                                                                                                                                                                                                                                                                                                                                                                                                                                                                                                                                                                                                                                                                                                                                                                                                                                                                                                                                                                                         | R        | C        | F        | D        | Glass      |
| 1775        | 40 2600       | 548945 | 8948898 | Bi-granite        | Grillb         | В               | 100        | RB    | timnig-th                                                                                                                                                                                                                                                                                                                                                                                                                                                                                                                                                                                                                                                                                                                                                                                                                                                                                                                                                                                                                                                                                                                                                                                                                                                                                                                                                                                                                                                                                                                                                                                                                                                                                                                                                                                                                                                                                                                                                                                                                                                                                                                      | R        | C        | F        | D        | Secondary  |
| 1776        | 40 2700       | 548945 | 8948998 | Alluvial deposits | Qa             | Sand(A)         | 100        | YR    | 8947598 Hi-granit                                                                                                                                                                                                                                                                                                                                                                                                                                                                                                                                                                                                                                                                                                                                                                                                                                                                                                                                                                                                                                                                                                                                                                                                                                                                                                                                                                                                                                                                                                                                                                                                                                                                                                                                                                                                                                                                                                                                                                                                                                                                                                              | M        | S        | M        | D        | ?          |
| 1777        | 40 2800       | 548945 | 8949098 | Alluvial deposits | Qa             | Sand(A)         | 100        | YR    | 8947698 Bi-grann                                                                                                                                                                                                                                                                                                                                                                                                                                                                                                                                                                                                                                                                                                                                                                                                                                                                                                                                                                                                                                                                                                                                                                                                                                                                                                                                                                                                                                                                                                                                                                                                                                                                                                                                                                                                                                                                                                                                                                                                                                                                                                               | R        | S        | M        | W        | ?          |
| 1778        | 40 2900       | 548945 | 8949198 | Bi-granite        | Grillb         | В               | 100        | R     | Ultr                                                                                                                                                                                                                                                                                                                                                                                                                                                                                                                                                                                                                                                                                                                                                                                                                                                                                                                                                                                                                                                                                                                                                                                                                                                                                                                                                                                                                                                                                                                                                                                                                                                                                                                                                                                                                                                                                                                                                                                                                                                                                                                           | R        | C        | S        | D        | Secondary  |
| 1779        | 40 3000       | 548945 | 8949298 | Bi-granite        | Grillb         | В               | 100        | RB    | simeng-16                                                                                                                                                                                                                                                                                                                                                                                                                                                                                                                                                                                                                                                                                                                                                                                                                                                                                                                                                                                                                                                                                                                                                                                                                                                                                                                                                                                                                                                                                                                                                                                                                                                                                                                                                                                                                                                                                                                                                                                                                                                                                                                      | R        | C        | M        | D        | Secondary  |
| 780         | 40 3100       | 548945 | 8949398 | Bi-granite        | Grillb         | В               | 100        | RB    | h lawul/                                                                                                                                                                                                                                                                                                                                                                                                                                                                                                                                                                                                                                                                                                                                                                                                                                                                                                                                                                                                                                                                                                                                                                                                                                                                                                                                                                                                                                                                                                                                                                                                                                                                                                                                                                                                                                                                                                                                                                                                                                                                                                                       | R        | C        | F        | D        | Secondary  |
| 781         | 40 3200       | 548945 | 8949498 | Bi-granite        | Grillb         | В               | 100        | RB    | offeng-4                                                                                                                                                                                                                                                                                                                                                                                                                                                                                                                                                                                                                                                                                                                                                                                                                                                                                                                                                                                                                                                                                                                                                                                                                                                                                                                                                                                                                                                                                                                                                                                                                                                                                                                                                                                                                                                                                                                                                                                                                                                                                                                       | R        | C        | F        | D        | Secondary  |
| 782         | 40 3300       | 548945 | 8949598 | Bi-granite        | Grillb         | В               | 100        | RB    | January-4                                                                                                                                                                                                                                                                                                                                                                                                                                                                                                                                                                                                                                                                                                                                                                                                                                                                                                                                                                                                                                                                                                                                                                                                                                                                                                                                                                                                                                                                                                                                                                                                                                                                                                                                                                                                                                                                                                                                                                                                                                                                                                                      | R        | C        | F        | D        | Secondary  |
| 1783        | 40 3400       | 548945 | 8949698 | Bi-granite        | Grillb         | В               | 100        | R     |                                                                                                                                                                                                                                                                                                                                                                                                                                                                                                                                                                                                                                                                                                                                                                                                                                                                                                                                                                                                                                                                                                                                                                                                                                                                                                                                                                                                                                                                                                                                                                                                                                                                                                                                                                                                                                                                                                                                                                                                                                                                                                                                | R        | C        | M        | D        | Secondary  |
| 1784        | 40 3500       | 548945 | 8949798 | Bi-granite        | Grillb         | В               | 100        | R     | 0000844                                                                                                                                                                                                                                                                                                                                                                                                                                                                                                                                                                                                                                                                                                                                                                                                                                                                                                                                                                                                                                                                                                                                                                                                                                                                                                                                                                                                                                                                                                                                                                                                                                                                                                                                                                                                                                                                                                                                                                                                                                                                                                                        | R        | C        | M        | D        | Secondary  |
| 785         | 40 3600       | 548945 | 8949898 | Bi-granite        | Grillb         | В               | 100        | R     | DEFECTION OF THE PERSON OF THE | R        | C        | M        | D        | Secondary  |
| 1786        | 40 3700       | 548945 | 8949998 | Bi-granite        | Grillb         | В               | 100        | R     | NAUTO-AL                                                                                                                                                                                                                                                                                                                                                                                                                                                                                                                                                                                                                                                                                                                                                                                                                                                                                                                                                                                                                                                                                                                                                                                                                                                                                                                                                                                                                                                                                                                                                                                                                                                                                                                                                                                                                                                                                                                                                                                                                                                                                                                       | R        | C        | M        | D        | Secondary  |
| 1787        | 40 3800       | 548945 | 8950098 | Bi-granite        | Grillb         | В               | 100        | RB    | Finera-li                                                                                                                                                                                                                                                                                                                                                                                                                                                                                                                                                                                                                                                                                                                                                                                                                                                                                                                                                                                                                                                                                                                                                                                                                                                                                                                                                                                                                                                                                                                                                                                                                                                                                                                                                                                                                                                                                                                                                                                                                                                                                                                      | F        | C        | M        | D        | Secondary  |
| 1788        | 40 3900       | 548945 | 8950198 | Bi-granite        | Grillb         | В               | 100        | R     | Dinary and S                                                                                                                                                                                                                                                                                                                                                                                                                                                                                                                                                                                                                                                                                                                                                                                                                                                                                                                                                                                                                                                                                                                                                                                                                                                                                                                                                                                                                                                                                                                                                                                                                                                                                                                                                                                                                                                                                                                                                                                                                                                                                                                   | R        | C        | F        | D        | Secondary  |
| 789         | 40 4000       | 548945 | 8950298 | Bi-granite        | Grillb         | В               | 100        | RB    |                                                                                                                                                                                                                                                                                                                                                                                                                                                                                                                                                                                                                                                                                                                                                                                                                                                                                                                                                                                                                                                                                                                                                                                                                                                                                                                                                                                                                                                                                                                                                                                                                                                                                                                                                                                                                                                                                                                                                                                                                                                                                                                                | R        | S        | F        | D        | Primary    |
| 790         | 40 4100       | 548945 | 8950398 | Bi-granite        | Grillb         | ∃ B             | 100        | RB    |                                                                                                                                                                                                                                                                                                                                                                                                                                                                                                                                                                                                                                                                                                                                                                                                                                                                                                                                                                                                                                                                                                                                                                                                                                                                                                                                                                                                                                                                                                                                                                                                                                                                                                                                                                                                                                                                                                                                                                                                                                                                                                                                | R        | C        | F        | D        | Primary    |
| 791         | 40 4200       | 548945 | 8950498 | Bi-granite        | Grillb         | В               | 100        | R     |                                                                                                                                                                                                                                                                                                                                                                                                                                                                                                                                                                                                                                                                                                                                                                                                                                                                                                                                                                                                                                                                                                                                                                                                                                                                                                                                                                                                                                                                                                                                                                                                                                                                                                                                                                                                                                                                                                                                                                                                                                                                                                                                | R        | C        | F        | D        | Primary    |
| 792         | 40 4300       | 548945 | 8950598 | Bi-granite        | Grillb         | В               | 100        | R     | o laivullai                                                                                                                                                                                                                                                                                                                                                                                                                                                                                                                                                                                                                                                                                                                                                                                                                                                                                                                                                                                                                                                                                                                                                                                                                                                                                                                                                                                                                                                                                                                                                                                                                                                                                                                                                                                                                                                                                                                                                                                                                                                                                                                    | R        | C        | F        | D        | Primary    |
| 793         | 40 4400       | 548945 | 8950698 | Bi-granite        | Grillb         | В               | 100        | RB    |                                                                                                                                                                                                                                                                                                                                                                                                                                                                                                                                                                                                                                                                                                                                                                                                                                                                                                                                                                                                                                                                                                                                                                                                                                                                                                                                                                                                                                                                                                                                                                                                                                                                                                                                                                                                                                                                                                                                                                                                                                                                                                                                | R        | C        | F        | D        | Primary    |
| 794         | 40 4500       | 548945 | 8950798 | Bi-granite        | Grillb         | В               | 100        | RB    |                                                                                                                                                                                                                                                                                                                                                                                                                                                                                                                                                                                                                                                                                                                                                                                                                                                                                                                                                                                                                                                                                                                                                                                                                                                                                                                                                                                                                                                                                                                                                                                                                                                                                                                                                                                                                                                                                                                                                                                                                                                                                                                                | R        | C        | F        | D        | Primary    |
|             | C12 50 0000   | 549145 | 8946298 |                   | Grillb         | В               | 100        | YB    |                                                                                                                                                                                                                                                                                                                                                                                                                                                                                                                                                                                                                                                                                                                                                                                                                                                                                                                                                                                                                                                                                                                                                                                                                                                                                                                                                                                                                                                                                                                                                                                                                                                                                                                                                                                                                                                                                                                                                                                                                                                                                                                                | F        | C        | F        | D        | Glass      |
| 796         | 50 0100       | 549145 | 8946398 |                   | Qa             | В               | 100        | YB    | dina                                                                                                                                                                                                                                                                                                                                                                                                                                                                                                                                                                                                                                                                                                                                                                                                                                                                                                                                                                                                                                                                                                                                                                                                                                                                                                                                                                                                                                                                                                                                                                                                                                                                                                                                                                                                                                                                                                                                                                                                                                                                                                                           | R        | S        | F        | D        | Glass      |
| 797         | 50 0200       | 549145 | 8946498 | Bi-granite        | Grillb         | Sand(A)         | 100        | YG    | soaces Bi-grann                                                                                                                                                                                                                                                                                                                                                                                                                                                                                                                                                                                                                                                                                                                                                                                                                                                                                                                                                                                                                                                                                                                                                                                                                                                                                                                                                                                                                                                                                                                                                                                                                                                                                                                                                                                                                                                                                                                                                                                                                                                                                                                | F        | S        | F        | W        | Glass      |
| 798         | 50 0300       | 549145 | 8946598 | 1                 | Grillb         | В               | 100        | В     | shrusty-16                                                                                                                                                                                                                                                                                                                                                                                                                                                                                                                                                                                                                                                                                                                                                                                                                                                                                                                                                                                                                                                                                                                                                                                                                                                                                                                                                                                                                                                                                                                                                                                                                                                                                                                                                                                                                                                                                                                                                                                                                                                                                                                     | F        | C        | F        | D        | Glass      |
| 799         | 50 0400       | 549145 | 8946698 |                   | Grillb         | В               | 100        | В     |                                                                                                                                                                                                                                                                                                                                                                                                                                                                                                                                                                                                                                                                                                                                                                                                                                                                                                                                                                                                                                                                                                                                                                                                                                                                                                                                                                                                                                                                                                                                                                                                                                                                                                                                                                                                                                                                                                                                                                                                                                                                                                                                | F        | C        | F        | D        | 2          |
| 800         | 50 0500       | 549145 | 8946798 | 1                 |                | Sand(A)         | 100        | В     | nimmu-iel assocas                                                                                                                                                                                                                                                                                                                                                                                                                                                                                                                                                                                                                                                                                                                                                                                                                                                                                                                                                                                                                                                                                                                                                                                                                                                                                                                                                                                                                                                                                                                                                                                                                                                                                                                                                                                                                                                                                                                                                                                                                                                                                                              | М        | S        | F        | D        | Glass      |