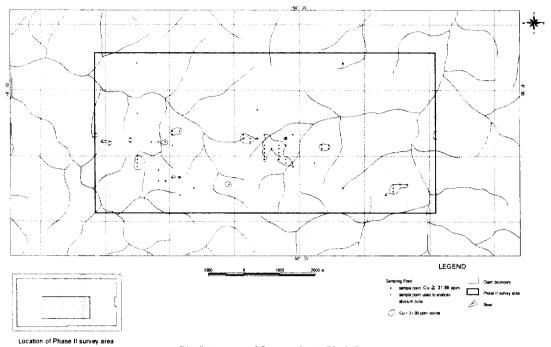

Sample List for Soil Geochemistry

| Ser.<br>No. | Sample<br>No. | Coord  | linates | Rock Name         | Geolo.<br>Unit | Horizon of Soil | Depth (cm) | Color | Soil Profile (cm) 100                                                                                                                                                                                                                                                                                                                                                                                                                                                                                                                                                                                                                                                                                                                                                                                                                                                                                                                                                                                                                                                                                                                                                                                                                                                                                                                                                                                                                                                                                                                                                                                                                                                                                                                                                                                                                                                                                                                                                                                                                                                                                                          | G.<br>*1 | S.<br>*2 | T.<br>*3 | H.<br>*4 | Vegetation |
|-------------|---------------|--------|---------|-------------------|----------------|-----------------|------------|-------|--------------------------------------------------------------------------------------------------------------------------------------------------------------------------------------------------------------------------------------------------------------------------------------------------------------------------------------------------------------------------------------------------------------------------------------------------------------------------------------------------------------------------------------------------------------------------------------------------------------------------------------------------------------------------------------------------------------------------------------------------------------------------------------------------------------------------------------------------------------------------------------------------------------------------------------------------------------------------------------------------------------------------------------------------------------------------------------------------------------------------------------------------------------------------------------------------------------------------------------------------------------------------------------------------------------------------------------------------------------------------------------------------------------------------------------------------------------------------------------------------------------------------------------------------------------------------------------------------------------------------------------------------------------------------------------------------------------------------------------------------------------------------------------------------------------------------------------------------------------------------------------------------------------------------------------------------------------------------------------------------------------------------------------------------------------------------------------------------------------------------------|----------|----------|----------|----------|------------|
| 741         | C12 30 3800   | 548745 | 9850098 | Bi-granite        | Grillb         | AB              | 100        | YB    | /III                                                                                                                                                                                                                                                                                                                                                                                                                                                                                                                                                                                                                                                                                                                                                                                                                                                                                                                                                                                                                                                                                                                                                                                                                                                                                                                                                                                                                                                                                                                                                                                                                                                                                                                                                                                                                                                                                                                                                                                                                                                                                                                           | R        | S        | M        | D        | Primary    |
| 742         | 30 3900       | 548745 | 9850198 | Bi-granite        | Grillb         | AB              | 100        | В     | 2110                                                                                                                                                                                                                                                                                                                                                                                                                                                                                                                                                                                                                                                                                                                                                                                                                                                                                                                                                                                                                                                                                                                                                                                                                                                                                                                                                                                                                                                                                                                                                                                                                                                                                                                                                                                                                                                                                                                                                                                                                                                                                                                           | R        | S        | M        | D        | Primary    |
| 743         | 30 4000       | 548745 | 9850298 | Bi-granite        | Grillb         | В               | 100        | Y     | MOSTS AND IN                                                                                                                                                                                                                                                                                                                                                                                                                                                                                                                                                                                                                                                                                                                                                                                                                                                                                                                                                                                                                                                                                                                                                                                                                                                                                                                                                                                                                                                                                                                                                                                                                                                                                                                                                                                                                                                                                                                                                                                                                                                                                                                   | R        | S        | M        | D        | Primary    |
| 744         | 30 4100       | 548745 | 9850398 | Bi-granite        | Grillb         | В               | 100        | YB    | olini                                                                                                                                                                                                                                                                                                                                                                                                                                                                                                                                                                                                                                                                                                                                                                                                                                                                                                                                                                                                                                                                                                                                                                                                                                                                                                                                                                                                                                                                                                                                                                                                                                                                                                                                                                                                                                                                                                                                                                                                                                                                                                                          | R        | S        | M        | D        | Primary    |
| 745         | 30 4200       | 548745 | 9850498 | Bi-granite        | Grillb         | ВВ              | 100        | YB    | D 10                                                                                                                                                                                                                                                                                                                                                                                                                                                                                                                                                                                                                                                                                                                                                                                                                                                                                                                                                                                                                                                                                                                                                                                                                                                                                                                                                                                                                                                                                                                                                                                                                                                                                                                                                                                                                                                                                                                                                                                                                                                                                                                           | R        | S        | M        | D        | Primary    |
| 746         | 30 4300       | 548745 | 9850598 | Bi-granite        | Grillb         | В               | 100        | YB    | Att.                                                                                                                                                                                                                                                                                                                                                                                                                                                                                                                                                                                                                                                                                                                                                                                                                                                                                                                                                                                                                                                                                                                                                                                                                                                                                                                                                                                                                                                                                                                                                                                                                                                                                                                                                                                                                                                                                                                                                                                                                                                                                                                           | R        | S        | M        | D        | Primary    |
| 747         | 30 4400       | 548745 | 9850698 | Bi-granite        | Grillb         | В               | 100        | YB    | iin.                                                                                                                                                                                                                                                                                                                                                                                                                                                                                                                                                                                                                                                                                                                                                                                                                                                                                                                                                                                                                                                                                                                                                                                                                                                                                                                                                                                                                                                                                                                                                                                                                                                                                                                                                                                                                                                                                                                                                                                                                                                                                                                           | R        | S        | F        | D        | Primary    |
| 748         | 30 4500       | 548745 | 9850798 | Bi-granite        | Grillb         | В               | 100        | YB    | phinstr                                                                                                                                                                                                                                                                                                                                                                                                                                                                                                                                                                                                                                                                                                                                                                                                                                                                                                                                                                                                                                                                                                                                                                                                                                                                                                                                                                                                                                                                                                                                                                                                                                                                                                                                                                                                                                                                                                                                                                                                                                                                                                                        | R        | S        | F        | D        | Primary    |
| 749         | C12 40 0000   | 548945 | 8946298 | Bi-granite        | Grillb         | 8B              | 100        | YB    | Diguity-10                                                                                                                                                                                                                                                                                                                                                                                                                                                                                                                                                                                                                                                                                                                                                                                                                                                                                                                                                                                                                                                                                                                                                                                                                                                                                                                                                                                                                                                                                                                                                                                                                                                                                                                                                                                                                                                                                                                                                                                                                                                                                                                     | R        | S        | M        | D        | Secondary  |
| 750         | 40 0100       | 548945 | 8946398 | Bi-granite        | Grillb         | В               | 100        | RB    |                                                                                                                                                                                                                                                                                                                                                                                                                                                                                                                                                                                                                                                                                                                                                                                                                                                                                                                                                                                                                                                                                                                                                                                                                                                                                                                                                                                                                                                                                                                                                                                                                                                                                                                                                                                                                                                                                                                                                                                                                                                                                                                                | R        | S        | S        | D        | Secondary  |
| 751         | 40 0200       | 548945 | 8946498 | Bi-granite        | Grillb         | 8B              | 100        | RB    |                                                                                                                                                                                                                                                                                                                                                                                                                                                                                                                                                                                                                                                                                                                                                                                                                                                                                                                                                                                                                                                                                                                                                                                                                                                                                                                                                                                                                                                                                                                                                                                                                                                                                                                                                                                                                                                                                                                                                                                                                                                                                                                                | R        | C        | S        | D        | Secondary  |
| 752         | 40 0300       | 548945 | 8946598 | Bi-granite        | Grillb         | В               | 100        | RB    | -grante                                                                                                                                                                                                                                                                                                                                                                                                                                                                                                                                                                                                                                                                                                                                                                                                                                                                                                                                                                                                                                                                                                                                                                                                                                                                                                                                                                                                                                                                                                                                                                                                                                                                                                                                                                                                                                                                                                                                                                                                                                                                                                                        | R        | C        | F        | D        | Secondary  |
| 753         | 40 0400       | 548945 | 8946698 | Bi-granite        | Grillb         | В               | 100        | RB    | n-granite                                                                                                                                                                                                                                                                                                                                                                                                                                                                                                                                                                                                                                                                                                                                                                                                                                                                                                                                                                                                                                                                                                                                                                                                                                                                                                                                                                                                                                                                                                                                                                                                                                                                                                                                                                                                                                                                                                                                                                                                                                                                                                                      | R        | C        | F        | D        | Secondary  |
| 754         | 40 0500       | 548945 | 8946798 | Bi-granite        | Grillb         | В               | 100        | RB    | stitte) s                                                                                                                                                                                                                                                                                                                                                                                                                                                                                                                                                                                                                                                                                                                                                                                                                                                                                                                                                                                                                                                                                                                                                                                                                                                                                                                                                                                                                                                                                                                                                                                                                                                                                                                                                                                                                                                                                                                                                                                                                                                                                                                      | R        | C        | F        | D        | Secondary  |
| 755         | 40 0600       | 548945 | 8946898 | Bi-granite        | Grillb         | В               | 100        | RR    | principa-le                                                                                                                                                                                                                                                                                                                                                                                                                                                                                                                                                                                                                                                                                                                                                                                                                                                                                                                                                                                                                                                                                                                                                                                                                                                                                                                                                                                                                                                                                                                                                                                                                                                                                                                                                                                                                                                                                                                                                                                                                                                                                                                    | R        | C        | F        | D        | Secondary  |
| 756         | 40 0700       | 548945 | 8946998 | Bi-granite        | Grillb         | В               | 100        | YB    | granite                                                                                                                                                                                                                                                                                                                                                                                                                                                                                                                                                                                                                                                                                                                                                                                                                                                                                                                                                                                                                                                                                                                                                                                                                                                                                                                                                                                                                                                                                                                                                                                                                                                                                                                                                                                                                                                                                                                                                                                                                                                                                                                        | M        | C        | F        | D        | Secondary  |
| 757         | 40 0800       | 548945 | 8947098 | Bi-granite        | Grillb         | В               | 100        | YB    | oliones                                                                                                                                                                                                                                                                                                                                                                                                                                                                                                                                                                                                                                                                                                                                                                                                                                                                                                                                                                                                                                                                                                                                                                                                                                                                                                                                                                                                                                                                                                                                                                                                                                                                                                                                                                                                                                                                                                                                                                                                                                                                                                                        | F        | С        | F        | D        | Secondary  |
| 758         | 40 0900       | 548945 | 8947198 | Bi-granite        | Grillb         | В               | 100        | YB    | diang                                                                                                                                                                                                                                                                                                                                                                                                                                                                                                                                                                                                                                                                                                                                                                                                                                                                                                                                                                                                                                                                                                                                                                                                                                                                                                                                                                                                                                                                                                                                                                                                                                                                                                                                                                                                                                                                                                                                                                                                                                                                                                                          | F        | С        | F        | D        | Secondary  |
| 759         | 40 1000       | 548945 | 8947298 | Bi-granite        | Grillb         | В               | 100        | YB    |                                                                                                                                                                                                                                                                                                                                                                                                                                                                                                                                                                                                                                                                                                                                                                                                                                                                                                                                                                                                                                                                                                                                                                                                                                                                                                                                                                                                                                                                                                                                                                                                                                                                                                                                                                                                                                                                                                                                                                                                                                                                                                                                | M        | S        | S        | D        | Secondary  |
| 760         | 40 1100       | 548945 | 8947398 | Bi-granite        | Grillb         | В               | 100        | YB    | s laws                                                                                                                                                                                                                                                                                                                                                                                                                                                                                                                                                                                                                                                                                                                                                                                                                                                                                                                                                                                                                                                                                                                                                                                                                                                                                                                                                                                                                                                                                                                                                                                                                                                                                                                                                                                                                                                                                                                                                                                                                                                                                                                         | F        | С        | M        | D        | Secondary  |
| 761         | 40 1200       | 548945 | 8947498 | Bi-granite        | Grillb         | В               | 100        | RB    | Hinagy-H                                                                                                                                                                                                                                                                                                                                                                                                                                                                                                                                                                                                                                                                                                                                                                                                                                                                                                                                                                                                                                                                                                                                                                                                                                                                                                                                                                                                                                                                                                                                                                                                                                                                                                                                                                                                                                                                                                                                                                                                                                                                                                                       | M        | C        | M        | D        | Secondary  |
| 762         | 40 1300       | 548945 | 8947598 | Bi-granite        | Grillb         | В               | 100        | YB    | olnoig-li                                                                                                                                                                                                                                                                                                                                                                                                                                                                                                                                                                                                                                                                                                                                                                                                                                                                                                                                                                                                                                                                                                                                                                                                                                                                                                                                                                                                                                                                                                                                                                                                                                                                                                                                                                                                                                                                                                                                                                                                                                                                                                                      | F        | C        | M        | D        | Secondary  |
| 763         | 40 1400       | 548945 | 8947698 | Bi-granite        | Grillb         | В               | 100        | YB    | 6 Isiyul0                                                                                                                                                                                                                                                                                                                                                                                                                                                                                                                                                                                                                                                                                                                                                                                                                                                                                                                                                                                                                                                                                                                                                                                                                                                                                                                                                                                                                                                                                                                                                                                                                                                                                                                                                                                                                                                                                                                                                                                                                                                                                                                      | F        | C        | M        | D        | Secondary  |
| 1764        | 40 1500       | 548945 | 8947798 | Bi-granite        | Grillb         | В               | 100        | YR    | Structg-(6                                                                                                                                                                                                                                                                                                                                                                                                                                                                                                                                                                                                                                                                                                                                                                                                                                                                                                                                                                                                                                                                                                                                                                                                                                                                                                                                                                                                                                                                                                                                                                                                                                                                                                                                                                                                                                                                                                                                                                                                                                                                                                                     | M        | S        | M        | D        | Secondary  |
| 765         | 40 1600       | 548945 | 8947898 | Bi-granite        | Grillb         | В               | 100        | Y     | ransiy-it                                                                                                                                                                                                                                                                                                                                                                                                                                                                                                                                                                                                                                                                                                                                                                                                                                                                                                                                                                                                                                                                                                                                                                                                                                                                                                                                                                                                                                                                                                                                                                                                                                                                                                                                                                                                                                                                                                                                                                                                                                                                                                                      | R        | S        | F        | D        | Secondary  |
| 766         | 40 1700       | 548945 | 8947998 | Alluvial deposits | Qa             | Sand(A)         | 100        | YR    | 8946598 Bi-graniti                                                                                                                                                                                                                                                                                                                                                                                                                                                                                                                                                                                                                                                                                                                                                                                                                                                                                                                                                                                                                                                                                                                                                                                                                                                                                                                                                                                                                                                                                                                                                                                                                                                                                                                                                                                                                                                                                                                                                                                                                                                                                                             | F        | S        | F        | D        | ? 0        |
| 767         | 40 1800       | 548945 | 8948098 | Alluvial deposits | Qa             | Sand(A)         | 100        | YR    | 8946698 Brg anna                                                                                                                                                                                                                                                                                                                                                                                                                                                                                                                                                                                                                                                                                                                                                                                                                                                                                                                                                                                                                                                                                                                                                                                                                                                                                                                                                                                                                                                                                                                                                                                                                                                                                                                                                                                                                                                                                                                                                                                                                                                                                                               | F        | S        | M        | D        | ?          |
| 768         | 40 1900       | 548945 | 8948198 | Bi-granite        | Grillb         | В               | 100        | RB    | Minusp-18                                                                                                                                                                                                                                                                                                                                                                                                                                                                                                                                                                                                                                                                                                                                                                                                                                                                                                                                                                                                                                                                                                                                                                                                                                                                                                                                                                                                                                                                                                                                                                                                                                                                                                                                                                                                                                                                                                                                                                                                                                                                                                                      | R        | C        | F        | D        | Secondary  |
| 1769        | 40 2000       | 548945 | 8948298 | Bi-granite        | Grillb         | В               | 100        | Ϋ́Β   | streetg-ië                                                                                                                                                                                                                                                                                                                                                                                                                                                                                                                                                                                                                                                                                                                                                                                                                                                                                                                                                                                                                                                                                                                                                                                                                                                                                                                                                                                                                                                                                                                                                                                                                                                                                                                                                                                                                                                                                                                                                                                                                                                                                                                     | R        | C        | M        | D        | Secondary  |
| 1770        | 40 2100       | 548945 | 8948398 | Bi-granite        | Grillb         | В               | 100        | YB    | di-granit                                                                                                                                                                                                                                                                                                                                                                                                                                                                                                                                                                                                                                                                                                                                                                                                                                                                                                                                                                                                                                                                                                                                                                                                                                                                                                                                                                                                                                                                                                                                                                                                                                                                                                                                                                                                                                                                                                                                                                                                                                                                                                                      | F        | C        | M        | D        | Secondary  |
| 1771        | 40 2200       | 548945 | 8948498 | Bi-granite        | Grillb         | В               | 100        | YB    | oinery-ié                                                                                                                                                                                                                                                                                                                                                                                                                                                                                                                                                                                                                                                                                                                                                                                                                                                                                                                                                                                                                                                                                                                                                                                                                                                                                                                                                                                                                                                                                                                                                                                                                                                                                                                                                                                                                                                                                                                                                                                                                                                                                                                      | D        | C        | F        | D        | Secondary  |
| 1772        | 40 2300       | 548945 | 8948598 | Bi-granite        | Grillb         | В               | 100        | YB    | Miners-                                                                                                                                                                                                                                                                                                                                                                                                                                                                                                                                                                                                                                                                                                                                                                                                                                                                                                                                                                                                                                                                                                                                                                                                                                                                                                                                                                                                                                                                                                                                                                                                                                                                                                                                                                                                                                                                                                                                                                                                                                                                                                                        | R        | C        | F        | D        | Secondary  |
| 1773        | 40 2400       | 548945 | 8948698 | Bi-granite        | Grillb         | В               | 100        | YB    | dines                                                                                                                                                                                                                                                                                                                                                                                                                                                                                                                                                                                                                                                                                                                                                                                                                                                                                                                                                                                                                                                                                                                                                                                                                                                                                                                                                                                                                                                                                                                                                                                                                                                                                                                                                                                                                                                                                                                                                                                                                                                                                                                          | R        | C        | F        | D        | Secondary  |
| 1774        | 40 2500       | 548945 | 8948798 | Bi-granite        | Grillb         | В               | 100        | RB    | dinaty                                                                                                                                                                                                                                                                                                                                                                                                                                                                                                                                                                                                                                                                                                                                                                                                                                                                                                                                                                                                                                                                                                                                                                                                                                                                                                                                                                                                                                                                                                                                                                                                                                                                                                                                                                                                                                                                                                                                                                                                                                                                                                                         | R        | C        | F        | D        | Glass      |
| 1775        | 40 2600       | 548945 | 8948898 | Bi-granite        | Grillb         | В               | 100        | RB    | timnig-th                                                                                                                                                                                                                                                                                                                                                                                                                                                                                                                                                                                                                                                                                                                                                                                                                                                                                                                                                                                                                                                                                                                                                                                                                                                                                                                                                                                                                                                                                                                                                                                                                                                                                                                                                                                                                                                                                                                                                                                                                                                                                                                      | R        | C        | F        | D        | Secondary  |
| 1776        | 40 2700       | 548945 | 8948998 | Alluvial deposits | Qa             | Sand(A)         | 100        | YR    | 8947598 Hi-granit                                                                                                                                                                                                                                                                                                                                                                                                                                                                                                                                                                                                                                                                                                                                                                                                                                                                                                                                                                                                                                                                                                                                                                                                                                                                                                                                                                                                                                                                                                                                                                                                                                                                                                                                                                                                                                                                                                                                                                                                                                                                                                              | M        | S        | M        | D        | ?          |
| 1777        | 40 2800       | 548945 | 8949098 | Alluvial deposits | Qa             | Sand(A)         | 100        | YR    | 8947698 Bi-grann                                                                                                                                                                                                                                                                                                                                                                                                                                                                                                                                                                                                                                                                                                                                                                                                                                                                                                                                                                                                                                                                                                                                                                                                                                                                                                                                                                                                                                                                                                                                                                                                                                                                                                                                                                                                                                                                                                                                                                                                                                                                                                               | R        | S        | M        | W        | ?          |
| 1778        | 40 2900       | 548945 | 8949198 | Bi-granite        | Grillb         | В               | 100        | R     | Ultr                                                                                                                                                                                                                                                                                                                                                                                                                                                                                                                                                                                                                                                                                                                                                                                                                                                                                                                                                                                                                                                                                                                                                                                                                                                                                                                                                                                                                                                                                                                                                                                                                                                                                                                                                                                                                                                                                                                                                                                                                                                                                                                           | R        | C        | S        | D        | Secondary  |
| 1779        | 40 3000       | 548945 | 8949298 | Bi-granite        | Grillb         | В               | 100        | RB    | simeng-16                                                                                                                                                                                                                                                                                                                                                                                                                                                                                                                                                                                                                                                                                                                                                                                                                                                                                                                                                                                                                                                                                                                                                                                                                                                                                                                                                                                                                                                                                                                                                                                                                                                                                                                                                                                                                                                                                                                                                                                                                                                                                                                      | R        | C        | M        | D        | Secondary  |
| 780         | 40 3100       | 548945 | 8949398 | Bi-granite        | Grillb         | В               | 100        | RB    | h lawul/                                                                                                                                                                                                                                                                                                                                                                                                                                                                                                                                                                                                                                                                                                                                                                                                                                                                                                                                                                                                                                                                                                                                                                                                                                                                                                                                                                                                                                                                                                                                                                                                                                                                                                                                                                                                                                                                                                                                                                                                                                                                                                                       | R        | C        | F        | D        | Secondary  |
| 781         | 40 3200       | 548945 | 8949498 | Bi-granite        | Grillb         | В               | 100        | RB    | offeng-4                                                                                                                                                                                                                                                                                                                                                                                                                                                                                                                                                                                                                                                                                                                                                                                                                                                                                                                                                                                                                                                                                                                                                                                                                                                                                                                                                                                                                                                                                                                                                                                                                                                                                                                                                                                                                                                                                                                                                                                                                                                                                                                       | R        | C        | F        | D        | Secondary  |
| 782         | 40 3300       | 548945 | 8949598 | Bi-granite        | Grillb         | В               | 100        | RB    | January-4                                                                                                                                                                                                                                                                                                                                                                                                                                                                                                                                                                                                                                                                                                                                                                                                                                                                                                                                                                                                                                                                                                                                                                                                                                                                                                                                                                                                                                                                                                                                                                                                                                                                                                                                                                                                                                                                                                                                                                                                                                                                                                                      | R        | C        | F        | D        | Secondary  |
| 1783        | 40 3400       | 548945 | 8949698 | Bi-granite        | Grillb         | В               | 100        | R     |                                                                                                                                                                                                                                                                                                                                                                                                                                                                                                                                                                                                                                                                                                                                                                                                                                                                                                                                                                                                                                                                                                                                                                                                                                                                                                                                                                                                                                                                                                                                                                                                                                                                                                                                                                                                                                                                                                                                                                                                                                                                                                                                | R        | C        | M        | D        | Secondary  |
| 1784        | 40 3500       | 548945 | 8949798 | Bi-granite        | Grillb         | В               | 100        | R     | 0000844                                                                                                                                                                                                                                                                                                                                                                                                                                                                                                                                                                                                                                                                                                                                                                                                                                                                                                                                                                                                                                                                                                                                                                                                                                                                                                                                                                                                                                                                                                                                                                                                                                                                                                                                                                                                                                                                                                                                                                                                                                                                                                                        | R        | C        | M        | D        | Secondary  |
| 785         | 40 3600       | 548945 | 8949898 | Bi-granite        | Grillb         | В               | 100        | R     | DEFECTION OF THE PERSON OF THE | R        | C        | M        | D        | Secondary  |
| 1786        | 40 3700       | 548945 | 8949998 | Bi-granite        | Grillb         | В               | 100        | R     | NAUTO-AL                                                                                                                                                                                                                                                                                                                                                                                                                                                                                                                                                                                                                                                                                                                                                                                                                                                                                                                                                                                                                                                                                                                                                                                                                                                                                                                                                                                                                                                                                                                                                                                                                                                                                                                                                                                                                                                                                                                                                                                                                                                                                                                       | R        | C        | M        | D        | Secondary  |
| 1787        | 40 3800       | 548945 | 8950098 | Bi-granite        | Grillb         | В               | 100        | RB    | Finera-li                                                                                                                                                                                                                                                                                                                                                                                                                                                                                                                                                                                                                                                                                                                                                                                                                                                                                                                                                                                                                                                                                                                                                                                                                                                                                                                                                                                                                                                                                                                                                                                                                                                                                                                                                                                                                                                                                                                                                                                                                                                                                                                      | F        | C        | M        | D        | Secondary  |
| 1788        | 40 3900       | 548945 | 8950198 | Bi-granite        | Grillb         | В               | 100        | R     | Dinary and S                                                                                                                                                                                                                                                                                                                                                                                                                                                                                                                                                                                                                                                                                                                                                                                                                                                                                                                                                                                                                                                                                                                                                                                                                                                                                                                                                                                                                                                                                                                                                                                                                                                                                                                                                                                                                                                                                                                                                                                                                                                                                                                   | R        | C        | F        | D        | Secondary  |
| 789         | 40 4000       | 548945 | 8950298 | Bi-granite        | Grillb         | В               | 100        | RB    |                                                                                                                                                                                                                                                                                                                                                                                                                                                                                                                                                                                                                                                                                                                                                                                                                                                                                                                                                                                                                                                                                                                                                                                                                                                                                                                                                                                                                                                                                                                                                                                                                                                                                                                                                                                                                                                                                                                                                                                                                                                                                                                                | R        | S        | F        | D        | Primary    |
| 790         | 40 4100       | 548945 | 8950398 | Bi-granite        | Grillb         | ∃ B             | 100        | RB    |                                                                                                                                                                                                                                                                                                                                                                                                                                                                                                                                                                                                                                                                                                                                                                                                                                                                                                                                                                                                                                                                                                                                                                                                                                                                                                                                                                                                                                                                                                                                                                                                                                                                                                                                                                                                                                                                                                                                                                                                                                                                                                                                | R        | C        | F        | D        | Primary    |
| 791         | 40 4200       | 548945 | 8950498 | Bi-granite        | Grillb         | В               | 100        | R     |                                                                                                                                                                                                                                                                                                                                                                                                                                                                                                                                                                                                                                                                                                                                                                                                                                                                                                                                                                                                                                                                                                                                                                                                                                                                                                                                                                                                                                                                                                                                                                                                                                                                                                                                                                                                                                                                                                                                                                                                                                                                                                                                | R        | C        | F        | D        | Primary    |
| 792         | 40 4300       | 548945 | 8950598 | Bi-granite        | Grillb         | В               | 100        | R     | o laivullai                                                                                                                                                                                                                                                                                                                                                                                                                                                                                                                                                                                                                                                                                                                                                                                                                                                                                                                                                                                                                                                                                                                                                                                                                                                                                                                                                                                                                                                                                                                                                                                                                                                                                                                                                                                                                                                                                                                                                                                                                                                                                                                    | R        | C        | F        | D        | Primary    |
| 793         | 40 4400       | 548945 | 8950698 | Bi-granite        | Grillb         | В               | 100        | RB    |                                                                                                                                                                                                                                                                                                                                                                                                                                                                                                                                                                                                                                                                                                                                                                                                                                                                                                                                                                                                                                                                                                                                                                                                                                                                                                                                                                                                                                                                                                                                                                                                                                                                                                                                                                                                                                                                                                                                                                                                                                                                                                                                | R        | C        | F        | D        | Primary    |
| 794         | 40 4500       | 548945 | 8950798 | Bi-granite        | Grillb         | В               | 100        | RB    |                                                                                                                                                                                                                                                                                                                                                                                                                                                                                                                                                                                                                                                                                                                                                                                                                                                                                                                                                                                                                                                                                                                                                                                                                                                                                                                                                                                                                                                                                                                                                                                                                                                                                                                                                                                                                                                                                                                                                                                                                                                                                                                                | R        | C        | F        | D        | Primary    |
|             | C12 50 0000   | 549145 | 8946298 |                   | Grillb         | В               | 100        | YB    |                                                                                                                                                                                                                                                                                                                                                                                                                                                                                                                                                                                                                                                                                                                                                                                                                                                                                                                                                                                                                                                                                                                                                                                                                                                                                                                                                                                                                                                                                                                                                                                                                                                                                                                                                                                                                                                                                                                                                                                                                                                                                                                                | F        | C        | F        | D        | Glass      |
| 796         | 50 0100       | 549145 | 8946398 |                   | Qa             | В               | 100        | YB    | dina                                                                                                                                                                                                                                                                                                                                                                                                                                                                                                                                                                                                                                                                                                                                                                                                                                                                                                                                                                                                                                                                                                                                                                                                                                                                                                                                                                                                                                                                                                                                                                                                                                                                                                                                                                                                                                                                                                                                                                                                                                                                                                                           | R        | S        | F        | D        | Glass      |
| 797         | 50 0200       | 549145 | 8946498 | Bi-granite        | Grillb         | Sand(A)         | 100        | YG    | soaces Bi-grann                                                                                                                                                                                                                                                                                                                                                                                                                                                                                                                                                                                                                                                                                                                                                                                                                                                                                                                                                                                                                                                                                                                                                                                                                                                                                                                                                                                                                                                                                                                                                                                                                                                                                                                                                                                                                                                                                                                                                                                                                                                                                                                | F        | S        | F        | W        | Glass      |
| 798         | 50 0300       | 549145 | 8946598 | 1                 | Grillb         | В               | 100        | В     | shrusty-16                                                                                                                                                                                                                                                                                                                                                                                                                                                                                                                                                                                                                                                                                                                                                                                                                                                                                                                                                                                                                                                                                                                                                                                                                                                                                                                                                                                                                                                                                                                                                                                                                                                                                                                                                                                                                                                                                                                                                                                                                                                                                                                     | F        | C        | F        | D        | Glass      |
| 799         | 50 0400       | 549145 | 8946698 |                   | Grillb         | В               | 100        | В     |                                                                                                                                                                                                                                                                                                                                                                                                                                                                                                                                                                                                                                                                                                                                                                                                                                                                                                                                                                                                                                                                                                                                                                                                                                                                                                                                                                                                                                                                                                                                                                                                                                                                                                                                                                                                                                                                                                                                                                                                                                                                                                                                | F        | C        | F        | D        | 2          |
| 800         | 50 0500       | 549145 | 8946798 | 1                 |                | Sand(A)         | 100        | В     | nimmu-iel assocas                                                                                                                                                                                                                                                                                                                                                                                                                                                                                                                                                                                                                                                                                                                                                                                                                                                                                                                                                                                                                                                                                                                                                                                                                                                                                                                                                                                                                                                                                                                                                                                                                                                                                                                                                                                                                                                                                                                                                                                                                                                                                                              | М        | S        | F        | D        | Glass      |