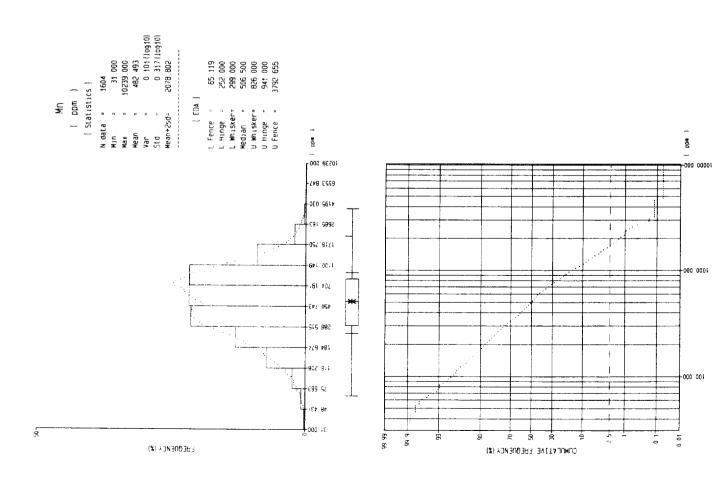

Sample List for Soil Geochemistry

| Ser.<br>No. | Sample<br>No. | Coord  | linates | Rock Name         | Geolo.<br>Unit | Horizon of Soil | Depth (cm) | Color | Soil Profile (cm) 100                                                                                                                                                                                                                                                                                                                                                                                                                                                                                                                                                                                                                                                                                                                                                                                                                                                                                                                                                                                                                                                                                                                                                                                                                                                                                                                                                                                                                                                                                                                                                                                                                                                                                                                                                                                                                                                                                                                                                                                                                                                                                                          | G.<br>*1 | S.<br>*2 | T.<br>*3 | H.<br>*4 | Vegetation |
|-------------|---------------|--------|---------|-------------------|----------------|-----------------|------------|-------|--------------------------------------------------------------------------------------------------------------------------------------------------------------------------------------------------------------------------------------------------------------------------------------------------------------------------------------------------------------------------------------------------------------------------------------------------------------------------------------------------------------------------------------------------------------------------------------------------------------------------------------------------------------------------------------------------------------------------------------------------------------------------------------------------------------------------------------------------------------------------------------------------------------------------------------------------------------------------------------------------------------------------------------------------------------------------------------------------------------------------------------------------------------------------------------------------------------------------------------------------------------------------------------------------------------------------------------------------------------------------------------------------------------------------------------------------------------------------------------------------------------------------------------------------------------------------------------------------------------------------------------------------------------------------------------------------------------------------------------------------------------------------------------------------------------------------------------------------------------------------------------------------------------------------------------------------------------------------------------------------------------------------------------------------------------------------------------------------------------------------------|----------|----------|----------|----------|------------|
| 741         | C12 30 3800   | 548745 | 9850098 | Bi-granite        | Grillb         | AB              | 100        | YB    | /III                                                                                                                                                                                                                                                                                                                                                                                                                                                                                                                                                                                                                                                                                                                                                                                                                                                                                                                                                                                                                                                                                                                                                                                                                                                                                                                                                                                                                                                                                                                                                                                                                                                                                                                                                                                                                                                                                                                                                                                                                                                                                                                           | R        | S        | M        | D        | Primary    |
| 742         | 30 3900       | 548745 | 9850198 | Bi-granite        | Grillb         | AB              | 100        | В     | 2110                                                                                                                                                                                                                                                                                                                                                                                                                                                                                                                                                                                                                                                                                                                                                                                                                                                                                                                                                                                                                                                                                                                                                                                                                                                                                                                                                                                                                                                                                                                                                                                                                                                                                                                                                                                                                                                                                                                                                                                                                                                                                                                           | R        | S        | M        | D        | Primary    |
| 743         | 30 4000       | 548745 | 9850298 | Bi-granite        | Grillb         | В               | 100        | Y     | MOSTS AND IN                                                                                                                                                                                                                                                                                                                                                                                                                                                                                                                                                                                                                                                                                                                                                                                                                                                                                                                                                                                                                                                                                                                                                                                                                                                                                                                                                                                                                                                                                                                                                                                                                                                                                                                                                                                                                                                                                                                                                                                                                                                                                                                   | R        | S        | M        | D        | Primary    |
| 744         | 30 4100       | 548745 | 9850398 | Bi-granite        | Grillb         | В               | 100        | YB    | olini                                                                                                                                                                                                                                                                                                                                                                                                                                                                                                                                                                                                                                                                                                                                                                                                                                                                                                                                                                                                                                                                                                                                                                                                                                                                                                                                                                                                                                                                                                                                                                                                                                                                                                                                                                                                                                                                                                                                                                                                                                                                                                                          | R        | S        | M        | D        | Primary    |
| 745         | 30 4200       | 548745 | 9850498 | Bi-granite        | Grillb         | ВВ              | 100        | YB    | D 10                                                                                                                                                                                                                                                                                                                                                                                                                                                                                                                                                                                                                                                                                                                                                                                                                                                                                                                                                                                                                                                                                                                                                                                                                                                                                                                                                                                                                                                                                                                                                                                                                                                                                                                                                                                                                                                                                                                                                                                                                                                                                                                           | R        | S        | M        | D        | Primary    |
| 746         | 30 4300       | 548745 | 9850598 | Bi-granite        | Grillb         | В               | 100        | YB    | Att.                                                                                                                                                                                                                                                                                                                                                                                                                                                                                                                                                                                                                                                                                                                                                                                                                                                                                                                                                                                                                                                                                                                                                                                                                                                                                                                                                                                                                                                                                                                                                                                                                                                                                                                                                                                                                                                                                                                                                                                                                                                                                                                           | R        | S        | M        | D        | Primary    |
| 747         | 30 4400       | 548745 | 9850698 | Bi-granite        | Grillb         | В               | 100        | YB    | iin.                                                                                                                                                                                                                                                                                                                                                                                                                                                                                                                                                                                                                                                                                                                                                                                                                                                                                                                                                                                                                                                                                                                                                                                                                                                                                                                                                                                                                                                                                                                                                                                                                                                                                                                                                                                                                                                                                                                                                                                                                                                                                                                           | R        | S        | F        | D        | Primary    |
| 748         | 30 4500       | 548745 | 9850798 | Bi-granite        | Grillb         | В               | 100        | YB    | phinstr                                                                                                                                                                                                                                                                                                                                                                                                                                                                                                                                                                                                                                                                                                                                                                                                                                                                                                                                                                                                                                                                                                                                                                                                                                                                                                                                                                                                                                                                                                                                                                                                                                                                                                                                                                                                                                                                                                                                                                                                                                                                                                                        | R        | S        | F        | D        | Primary    |
| 749         | C12 40 0000   | 548945 | 8946298 | Bi-granite        | Grillb         | 8B              | 100        | YB    | Diguity-10                                                                                                                                                                                                                                                                                                                                                                                                                                                                                                                                                                                                                                                                                                                                                                                                                                                                                                                                                                                                                                                                                                                                                                                                                                                                                                                                                                                                                                                                                                                                                                                                                                                                                                                                                                                                                                                                                                                                                                                                                                                                                                                     | R        | S        | M        | D        | Secondary  |
| 750         | 40 0100       | 548945 | 8946398 | Bi-granite        | Grillb         | В               | 100        | RB    |                                                                                                                                                                                                                                                                                                                                                                                                                                                                                                                                                                                                                                                                                                                                                                                                                                                                                                                                                                                                                                                                                                                                                                                                                                                                                                                                                                                                                                                                                                                                                                                                                                                                                                                                                                                                                                                                                                                                                                                                                                                                                                                                | R        | S        | S        | D        | Secondary  |
| 751         | 40 0200       | 548945 | 8946498 | Bi-granite        | Grillb         | 8B              | 100        | RB    |                                                                                                                                                                                                                                                                                                                                                                                                                                                                                                                                                                                                                                                                                                                                                                                                                                                                                                                                                                                                                                                                                                                                                                                                                                                                                                                                                                                                                                                                                                                                                                                                                                                                                                                                                                                                                                                                                                                                                                                                                                                                                                                                | R        | C        | S        | D        | Secondary  |
| 752         | 40 0300       | 548945 | 8946598 | Bi-granite        | Grillb         | В               | 100        | RB    | -grante                                                                                                                                                                                                                                                                                                                                                                                                                                                                                                                                                                                                                                                                                                                                                                                                                                                                                                                                                                                                                                                                                                                                                                                                                                                                                                                                                                                                                                                                                                                                                                                                                                                                                                                                                                                                                                                                                                                                                                                                                                                                                                                        | R        | C        | F        | D        | Secondary  |
| 753         | 40 0400       | 548945 | 8946698 | Bi-granite        | Grillb         | В               | 100        | RB    | n-granite                                                                                                                                                                                                                                                                                                                                                                                                                                                                                                                                                                                                                                                                                                                                                                                                                                                                                                                                                                                                                                                                                                                                                                                                                                                                                                                                                                                                                                                                                                                                                                                                                                                                                                                                                                                                                                                                                                                                                                                                                                                                                                                      | R        | C        | F        | D        | Secondary  |
| 754         | 40 0500       | 548945 | 8946798 | Bi-granite        | Grillb         | В               | 100        | RB    | stitte) s                                                                                                                                                                                                                                                                                                                                                                                                                                                                                                                                                                                                                                                                                                                                                                                                                                                                                                                                                                                                                                                                                                                                                                                                                                                                                                                                                                                                                                                                                                                                                                                                                                                                                                                                                                                                                                                                                                                                                                                                                                                                                                                      | R        | C        | F        | D        | Secondary  |
| 755         | 40 0600       | 548945 | 8946898 | Bi-granite        | Grillb         | В               | 100        | RR    | principa-le                                                                                                                                                                                                                                                                                                                                                                                                                                                                                                                                                                                                                                                                                                                                                                                                                                                                                                                                                                                                                                                                                                                                                                                                                                                                                                                                                                                                                                                                                                                                                                                                                                                                                                                                                                                                                                                                                                                                                                                                                                                                                                                    | R        | C        | F        | D        | Secondary  |
| 756         | 40 0700       | 548945 | 8946998 | Bi-granite        | Grillb         | В               | 100        | YB    | granite                                                                                                                                                                                                                                                                                                                                                                                                                                                                                                                                                                                                                                                                                                                                                                                                                                                                                                                                                                                                                                                                                                                                                                                                                                                                                                                                                                                                                                                                                                                                                                                                                                                                                                                                                                                                                                                                                                                                                                                                                                                                                                                        | M        | C        | F        | D        | Secondary  |
| 757         | 40 0800       | 548945 | 8947098 | Bi-granite        | Grillb         | В               | 100        | YB    | oliones                                                                                                                                                                                                                                                                                                                                                                                                                                                                                                                                                                                                                                                                                                                                                                                                                                                                                                                                                                                                                                                                                                                                                                                                                                                                                                                                                                                                                                                                                                                                                                                                                                                                                                                                                                                                                                                                                                                                                                                                                                                                                                                        | F        | С        | F        | D        | Secondary  |
| 758         | 40 0900       | 548945 | 8947198 | Bi-granite        | Grillb         | В               | 100        | YB    | diang                                                                                                                                                                                                                                                                                                                                                                                                                                                                                                                                                                                                                                                                                                                                                                                                                                                                                                                                                                                                                                                                                                                                                                                                                                                                                                                                                                                                                                                                                                                                                                                                                                                                                                                                                                                                                                                                                                                                                                                                                                                                                                                          | F        | С        | F        | D        | Secondary  |
| 759         | 40 1000       | 548945 | 8947298 | Bi-granite        | Grillb         | В               | 100        | YB    |                                                                                                                                                                                                                                                                                                                                                                                                                                                                                                                                                                                                                                                                                                                                                                                                                                                                                                                                                                                                                                                                                                                                                                                                                                                                                                                                                                                                                                                                                                                                                                                                                                                                                                                                                                                                                                                                                                                                                                                                                                                                                                                                | M        | S        | S        | D        | Secondary  |
| 760         | 40 1100       | 548945 | 8947398 | Bi-granite        | Grillb         | В               | 100        | YB    | s laws                                                                                                                                                                                                                                                                                                                                                                                                                                                                                                                                                                                                                                                                                                                                                                                                                                                                                                                                                                                                                                                                                                                                                                                                                                                                                                                                                                                                                                                                                                                                                                                                                                                                                                                                                                                                                                                                                                                                                                                                                                                                                                                         | F        | С        | M        | D        | Secondary  |
| 761         | 40 1200       | 548945 | 8947498 | Bi-granite        | Grillb         | В               | 100        | RB    | Hinagy-H                                                                                                                                                                                                                                                                                                                                                                                                                                                                                                                                                                                                                                                                                                                                                                                                                                                                                                                                                                                                                                                                                                                                                                                                                                                                                                                                                                                                                                                                                                                                                                                                                                                                                                                                                                                                                                                                                                                                                                                                                                                                                                                       | M        | C        | M        | D        | Secondary  |
| 762         | 40 1300       | 548945 | 8947598 | Bi-granite        | Grillb         | В               | 100        | YB    | olnoig-li                                                                                                                                                                                                                                                                                                                                                                                                                                                                                                                                                                                                                                                                                                                                                                                                                                                                                                                                                                                                                                                                                                                                                                                                                                                                                                                                                                                                                                                                                                                                                                                                                                                                                                                                                                                                                                                                                                                                                                                                                                                                                                                      | F        | C        | M        | D        | Secondary  |
| 763         | 40 1400       | 548945 | 8947698 | Bi-granite        | Grillb         | В               | 100        | YB    | 6 Isiyul0                                                                                                                                                                                                                                                                                                                                                                                                                                                                                                                                                                                                                                                                                                                                                                                                                                                                                                                                                                                                                                                                                                                                                                                                                                                                                                                                                                                                                                                                                                                                                                                                                                                                                                                                                                                                                                                                                                                                                                                                                                                                                                                      | F        | C        | M        | D        | Secondary  |
| 1764        | 40 1500       | 548945 | 8947798 | Bi-granite        | Grillb         | В               | 100        | YR    | Structg-(6                                                                                                                                                                                                                                                                                                                                                                                                                                                                                                                                                                                                                                                                                                                                                                                                                                                                                                                                                                                                                                                                                                                                                                                                                                                                                                                                                                                                                                                                                                                                                                                                                                                                                                                                                                                                                                                                                                                                                                                                                                                                                                                     | M        | S        | M        | D        | Secondary  |
| 765         | 40 1600       | 548945 | 8947898 | Bi-granite        | Grillb         | В               | 100        | Y     | ransiy-it                                                                                                                                                                                                                                                                                                                                                                                                                                                                                                                                                                                                                                                                                                                                                                                                                                                                                                                                                                                                                                                                                                                                                                                                                                                                                                                                                                                                                                                                                                                                                                                                                                                                                                                                                                                                                                                                                                                                                                                                                                                                                                                      | R        | S        | F        | D        | Secondary  |
| 766         | 40 1700       | 548945 | 8947998 | Alluvial deposits | Qa             | Sand(A)         | 100        | YR    | 8946598 Bi-graniti                                                                                                                                                                                                                                                                                                                                                                                                                                                                                                                                                                                                                                                                                                                                                                                                                                                                                                                                                                                                                                                                                                                                                                                                                                                                                                                                                                                                                                                                                                                                                                                                                                                                                                                                                                                                                                                                                                                                                                                                                                                                                                             | F        | S        | F        | D        | ? 0        |
| 767         | 40 1800       | 548945 | 8948098 | Alluvial deposits | Qa             | Sand(A)         | 100        | YR    | 8946698 Brg anna                                                                                                                                                                                                                                                                                                                                                                                                                                                                                                                                                                                                                                                                                                                                                                                                                                                                                                                                                                                                                                                                                                                                                                                                                                                                                                                                                                                                                                                                                                                                                                                                                                                                                                                                                                                                                                                                                                                                                                                                                                                                                                               | F        | S        | M        | D        | ?          |
| 768         | 40 1900       | 548945 | 8948198 | Bi-granite        | Grillb         | В               | 100        | RB    | Minusp-18                                                                                                                                                                                                                                                                                                                                                                                                                                                                                                                                                                                                                                                                                                                                                                                                                                                                                                                                                                                                                                                                                                                                                                                                                                                                                                                                                                                                                                                                                                                                                                                                                                                                                                                                                                                                                                                                                                                                                                                                                                                                                                                      | R        | C        | F        | D        | Secondary  |
| 1769        | 40 2000       | 548945 | 8948298 | Bi-granite        | Grillb         | В               | 100        | Ϋ́Β   | streetg-ië                                                                                                                                                                                                                                                                                                                                                                                                                                                                                                                                                                                                                                                                                                                                                                                                                                                                                                                                                                                                                                                                                                                                                                                                                                                                                                                                                                                                                                                                                                                                                                                                                                                                                                                                                                                                                                                                                                                                                                                                                                                                                                                     | R        | C        | M        | D        | Secondary  |
| 1770        | 40 2100       | 548945 | 8948398 | Bi-granite        | Grillb         | В               | 100        | YB    | di-granit                                                                                                                                                                                                                                                                                                                                                                                                                                                                                                                                                                                                                                                                                                                                                                                                                                                                                                                                                                                                                                                                                                                                                                                                                                                                                                                                                                                                                                                                                                                                                                                                                                                                                                                                                                                                                                                                                                                                                                                                                                                                                                                      | F        | C        | M        | D        | Secondary  |
| 1771        | 40 2200       | 548945 | 8948498 | Bi-granite        | Grillb         | В               | 100        | YB    | oinery-ié                                                                                                                                                                                                                                                                                                                                                                                                                                                                                                                                                                                                                                                                                                                                                                                                                                                                                                                                                                                                                                                                                                                                                                                                                                                                                                                                                                                                                                                                                                                                                                                                                                                                                                                                                                                                                                                                                                                                                                                                                                                                                                                      | D        | C        | F        | D        | Secondary  |
| 1772        | 40 2300       | 548945 | 8948598 | Bi-granite        | Grillb         | В               | 100        | YB    | Miners-                                                                                                                                                                                                                                                                                                                                                                                                                                                                                                                                                                                                                                                                                                                                                                                                                                                                                                                                                                                                                                                                                                                                                                                                                                                                                                                                                                                                                                                                                                                                                                                                                                                                                                                                                                                                                                                                                                                                                                                                                                                                                                                        | R        | C        | F        | D        | Secondary  |
| 1773        | 40 2400       | 548945 | 8948698 | Bi-granite        | Grillb         | В               | 100        | YB    | dines                                                                                                                                                                                                                                                                                                                                                                                                                                                                                                                                                                                                                                                                                                                                                                                                                                                                                                                                                                                                                                                                                                                                                                                                                                                                                                                                                                                                                                                                                                                                                                                                                                                                                                                                                                                                                                                                                                                                                                                                                                                                                                                          | R        | C        | F        | D        | Secondary  |
| 1774        | 40 2500       | 548945 | 8948798 | Bi-granite        | Grillb         | В               | 100        | RB    | dinaty                                                                                                                                                                                                                                                                                                                                                                                                                                                                                                                                                                                                                                                                                                                                                                                                                                                                                                                                                                                                                                                                                                                                                                                                                                                                                                                                                                                                                                                                                                                                                                                                                                                                                                                                                                                                                                                                                                                                                                                                                                                                                                                         | R        | C        | F        | D        | Glass      |
| 1775        | 40 2600       | 548945 | 8948898 | Bi-granite        | Grillb         | В               | 100        | RB    | timnig-th                                                                                                                                                                                                                                                                                                                                                                                                                                                                                                                                                                                                                                                                                                                                                                                                                                                                                                                                                                                                                                                                                                                                                                                                                                                                                                                                                                                                                                                                                                                                                                                                                                                                                                                                                                                                                                                                                                                                                                                                                                                                                                                      | R        | C        | F        | D        | Secondary  |
| 1776        | 40 2700       | 548945 | 8948998 | Alluvial deposits | Qa             | Sand(A)         | 100        | YR    | 8947598 Hi-granit                                                                                                                                                                                                                                                                                                                                                                                                                                                                                                                                                                                                                                                                                                                                                                                                                                                                                                                                                                                                                                                                                                                                                                                                                                                                                                                                                                                                                                                                                                                                                                                                                                                                                                                                                                                                                                                                                                                                                                                                                                                                                                              | M        | S        | M        | D        | ?          |
| 1777        | 40 2800       | 548945 | 8949098 | Alluvial deposits | Qa             | Sand(A)         | 100        | YR    | 8947698 Bi-grann                                                                                                                                                                                                                                                                                                                                                                                                                                                                                                                                                                                                                                                                                                                                                                                                                                                                                                                                                                                                                                                                                                                                                                                                                                                                                                                                                                                                                                                                                                                                                                                                                                                                                                                                                                                                                                                                                                                                                                                                                                                                                                               | R        | S        | M        | W        | ?          |
| 1778        | 40 2900       | 548945 | 8949198 | Bi-granite        | Grillb         | В               | 100        | R     | Ultr                                                                                                                                                                                                                                                                                                                                                                                                                                                                                                                                                                                                                                                                                                                                                                                                                                                                                                                                                                                                                                                                                                                                                                                                                                                                                                                                                                                                                                                                                                                                                                                                                                                                                                                                                                                                                                                                                                                                                                                                                                                                                                                           | R        | C        | S        | D        | Secondary  |
| 1779        | 40 3000       | 548945 | 8949298 | Bi-granite        | Grillb         | В               | 100        | RB    | simeng-16                                                                                                                                                                                                                                                                                                                                                                                                                                                                                                                                                                                                                                                                                                                                                                                                                                                                                                                                                                                                                                                                                                                                                                                                                                                                                                                                                                                                                                                                                                                                                                                                                                                                                                                                                                                                                                                                                                                                                                                                                                                                                                                      | R        | C        | M        | D        | Secondary  |
| 780         | 40 3100       | 548945 | 8949398 | Bi-granite        | Grillb         | В               | 100        | RB    | h lawul/                                                                                                                                                                                                                                                                                                                                                                                                                                                                                                                                                                                                                                                                                                                                                                                                                                                                                                                                                                                                                                                                                                                                                                                                                                                                                                                                                                                                                                                                                                                                                                                                                                                                                                                                                                                                                                                                                                                                                                                                                                                                                                                       | R        | C        | F        | D        | Secondary  |
| 781         | 40 3200       | 548945 | 8949498 | Bi-granite        | Grillb         | В               | 100        | RB    | offeng-4                                                                                                                                                                                                                                                                                                                                                                                                                                                                                                                                                                                                                                                                                                                                                                                                                                                                                                                                                                                                                                                                                                                                                                                                                                                                                                                                                                                                                                                                                                                                                                                                                                                                                                                                                                                                                                                                                                                                                                                                                                                                                                                       | R        | C        | F        | D        | Secondary  |
| 782         | 40 3300       | 548945 | 8949598 | Bi-granite        | Grillb         | В               | 100        | RB    | January-4                                                                                                                                                                                                                                                                                                                                                                                                                                                                                                                                                                                                                                                                                                                                                                                                                                                                                                                                                                                                                                                                                                                                                                                                                                                                                                                                                                                                                                                                                                                                                                                                                                                                                                                                                                                                                                                                                                                                                                                                                                                                                                                      | R        | C        | F        | D        | Secondary  |
| 1783        | 40 3400       | 548945 | 8949698 | Bi-granite        | Grillb         | В               | 100        | R     |                                                                                                                                                                                                                                                                                                                                                                                                                                                                                                                                                                                                                                                                                                                                                                                                                                                                                                                                                                                                                                                                                                                                                                                                                                                                                                                                                                                                                                                                                                                                                                                                                                                                                                                                                                                                                                                                                                                                                                                                                                                                                                                                | R        | C        | M        | D        | Secondary  |
| 1784        | 40 3500       | 548945 | 8949798 | Bi-granite        | Grillb         | В               | 100        | R     | 0000844                                                                                                                                                                                                                                                                                                                                                                                                                                                                                                                                                                                                                                                                                                                                                                                                                                                                                                                                                                                                                                                                                                                                                                                                                                                                                                                                                                                                                                                                                                                                                                                                                                                                                                                                                                                                                                                                                                                                                                                                                                                                                                                        | R        | C        | M        | D        | Secondary  |
| 785         | 40 3600       | 548945 | 8949898 | Bi-granite        | Grillb         | В               | 100        | R     | DEFECTION OF THE PERSON OF THE | R        | C        | M        | D        | Secondary  |
| 1786        | 40 3700       | 548945 | 8949998 | Bi-granite        | Grillb         | В               | 100        | R     | NAUTO-AL                                                                                                                                                                                                                                                                                                                                                                                                                                                                                                                                                                                                                                                                                                                                                                                                                                                                                                                                                                                                                                                                                                                                                                                                                                                                                                                                                                                                                                                                                                                                                                                                                                                                                                                                                                                                                                                                                                                                                                                                                                                                                                                       | R        | C        | M        | D        | Secondary  |
| 1787        | 40 3800       | 548945 | 8950098 | Bi-granite        | Grillb         | В               | 100        | RB    | Finera-li                                                                                                                                                                                                                                                                                                                                                                                                                                                                                                                                                                                                                                                                                                                                                                                                                                                                                                                                                                                                                                                                                                                                                                                                                                                                                                                                                                                                                                                                                                                                                                                                                                                                                                                                                                                                                                                                                                                                                                                                                                                                                                                      | F        | C        | M        | D        | Secondary  |
| 1788        | 40 3900       | 548945 | 8950198 | Bi-granite        | Grillb         | В               | 100        | R     | Dinary and S                                                                                                                                                                                                                                                                                                                                                                                                                                                                                                                                                                                                                                                                                                                                                                                                                                                                                                                                                                                                                                                                                                                                                                                                                                                                                                                                                                                                                                                                                                                                                                                                                                                                                                                                                                                                                                                                                                                                                                                                                                                                                                                   | R        | C        | F        | D        | Secondary  |
| 789         | 40 4000       | 548945 | 8950298 | Bi-granite        | Grillb         | В               | 100        | RB    |                                                                                                                                                                                                                                                                                                                                                                                                                                                                                                                                                                                                                                                                                                                                                                                                                                                                                                                                                                                                                                                                                                                                                                                                                                                                                                                                                                                                                                                                                                                                                                                                                                                                                                                                                                                                                                                                                                                                                                                                                                                                                                                                | R        | S        | F        | D        | Primary    |
| 790         | 40 4100       | 548945 | 8950398 | Bi-granite        | Grillb         | ∃ B             | 100        | RB    |                                                                                                                                                                                                                                                                                                                                                                                                                                                                                                                                                                                                                                                                                                                                                                                                                                                                                                                                                                                                                                                                                                                                                                                                                                                                                                                                                                                                                                                                                                                                                                                                                                                                                                                                                                                                                                                                                                                                                                                                                                                                                                                                | R        | C        | F        | D        | Primary    |
| 791         | 40 4200       | 548945 | 8950498 | Bi-granite        | Grillb         | В               | 100        | R     |                                                                                                                                                                                                                                                                                                                                                                                                                                                                                                                                                                                                                                                                                                                                                                                                                                                                                                                                                                                                                                                                                                                                                                                                                                                                                                                                                                                                                                                                                                                                                                                                                                                                                                                                                                                                                                                                                                                                                                                                                                                                                                                                | R        | C        | F        | D        | Primary    |
| 792         | 40 4300       | 548945 | 8950598 | Bi-granite        | Grillb         | В               | 100        | R     | o laivullai                                                                                                                                                                                                                                                                                                                                                                                                                                                                                                                                                                                                                                                                                                                                                                                                                                                                                                                                                                                                                                                                                                                                                                                                                                                                                                                                                                                                                                                                                                                                                                                                                                                                                                                                                                                                                                                                                                                                                                                                                                                                                                                    | R        | C        | F        | D        | Primary    |
| 793         | 40 4400       | 548945 | 8950698 | Bi-granite        | Grillb         | В               | 100        | RB    |                                                                                                                                                                                                                                                                                                                                                                                                                                                                                                                                                                                                                                                                                                                                                                                                                                                                                                                                                                                                                                                                                                                                                                                                                                                                                                                                                                                                                                                                                                                                                                                                                                                                                                                                                                                                                                                                                                                                                                                                                                                                                                                                | R        | C        | F        | D        | Primary    |
| 794         | 40 4500       | 548945 | 8950798 | Bi-granite        | Grillb         | В               | 100        | RB    |                                                                                                                                                                                                                                                                                                                                                                                                                                                                                                                                                                                                                                                                                                                                                                                                                                                                                                                                                                                                                                                                                                                                                                                                                                                                                                                                                                                                                                                                                                                                                                                                                                                                                                                                                                                                                                                                                                                                                                                                                                                                                                                                | R        | C        | F        | D        | Primary    |
|             | C12 50 0000   | 549145 | 8946298 |                   | Grillb         | В               | 100        | YB    |                                                                                                                                                                                                                                                                                                                                                                                                                                                                                                                                                                                                                                                                                                                                                                                                                                                                                                                                                                                                                                                                                                                                                                                                                                                                                                                                                                                                                                                                                                                                                                                                                                                                                                                                                                                                                                                                                                                                                                                                                                                                                                                                | F        | C        | F        | D        | Glass      |
| 796         | 50 0100       | 549145 | 8946398 |                   | Qa             | В               | 100        | YB    | dina                                                                                                                                                                                                                                                                                                                                                                                                                                                                                                                                                                                                                                                                                                                                                                                                                                                                                                                                                                                                                                                                                                                                                                                                                                                                                                                                                                                                                                                                                                                                                                                                                                                                                                                                                                                                                                                                                                                                                                                                                                                                                                                           | R        | S        | F        | D        | Glass      |
| 797         | 50 0200       | 549145 | 8946498 | Bi-granite        | Grillb         | Sand(A)         | 100        | YG    | soaces Bi-grann                                                                                                                                                                                                                                                                                                                                                                                                                                                                                                                                                                                                                                                                                                                                                                                                                                                                                                                                                                                                                                                                                                                                                                                                                                                                                                                                                                                                                                                                                                                                                                                                                                                                                                                                                                                                                                                                                                                                                                                                                                                                                                                | F        | S        | F        | W        | Glass      |
| 798         | 50 0300       | 549145 | 8946598 | 1                 | Grillb         | В               | 100        | В     | shrusty-16                                                                                                                                                                                                                                                                                                                                                                                                                                                                                                                                                                                                                                                                                                                                                                                                                                                                                                                                                                                                                                                                                                                                                                                                                                                                                                                                                                                                                                                                                                                                                                                                                                                                                                                                                                                                                                                                                                                                                                                                                                                                                                                     | F        | C        | F        | D        | Glass      |
| 799         | 50 0400       | 549145 | 8946698 |                   | Grillb         | В               | 100        | В     |                                                                                                                                                                                                                                                                                                                                                                                                                                                                                                                                                                                                                                                                                                                                                                                                                                                                                                                                                                                                                                                                                                                                                                                                                                                                                                                                                                                                                                                                                                                                                                                                                                                                                                                                                                                                                                                                                                                                                                                                                                                                                                                                | F        | C        | F        | D        | 2          |
| 800         | 50 0500       | 549145 | 8946798 | 1                 |                | Sand(A)         | 100        | В     | nimmu-iel assocas                                                                                                                                                                                                                                                                                                                                                                                                                                                                                                                                                                                                                                                                                                                                                                                                                                                                                                                                                                                                                                                                                                                                                                                                                                                                                                                                                                                                                                                                                                                                                                                                                                                                                                                                                                                                                                                                                                                                                                                                                                                                                                              | М        | S        | F        | D        | Glass      |