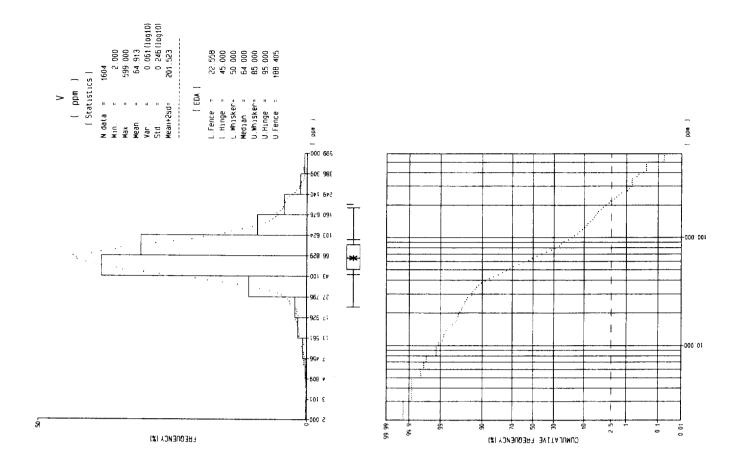

Sample List for Soil Geochemistry

| Ser.<br>No. | Sample<br>No. | Coord  | linates | Rock Name         | Geolo.<br>Unit | Horizon of Soil | Depth (cm) | Color | Soil Profile (cm) 100                                                                                                                                                                                                                                                                                                                                                                                                                                                                                                                                                                                                                                                                                                                                                                                                                                                                                                                                                                                                                                                                                                                                                                                                                                                                                                                                                                                                                                                                                                                                                                                                                                                                                                                                                                                                                                                                                                                                                                                                                                                                                                          | G.<br>*1 | S.<br>*2 | T.<br>*3 | H.<br>*4 | Vegetation |
|-------------|---------------|--------|---------|-------------------|----------------|-----------------|------------|-------|--------------------------------------------------------------------------------------------------------------------------------------------------------------------------------------------------------------------------------------------------------------------------------------------------------------------------------------------------------------------------------------------------------------------------------------------------------------------------------------------------------------------------------------------------------------------------------------------------------------------------------------------------------------------------------------------------------------------------------------------------------------------------------------------------------------------------------------------------------------------------------------------------------------------------------------------------------------------------------------------------------------------------------------------------------------------------------------------------------------------------------------------------------------------------------------------------------------------------------------------------------------------------------------------------------------------------------------------------------------------------------------------------------------------------------------------------------------------------------------------------------------------------------------------------------------------------------------------------------------------------------------------------------------------------------------------------------------------------------------------------------------------------------------------------------------------------------------------------------------------------------------------------------------------------------------------------------------------------------------------------------------------------------------------------------------------------------------------------------------------------------|----------|----------|----------|----------|------------|
| 741         | C12 30 3800   | 548745 | 9850098 | Bi-granite        | Grillb         | AB              | 100        | YB    | /III                                                                                                                                                                                                                                                                                                                                                                                                                                                                                                                                                                                                                                                                                                                                                                                                                                                                                                                                                                                                                                                                                                                                                                                                                                                                                                                                                                                                                                                                                                                                                                                                                                                                                                                                                                                                                                                                                                                                                                                                                                                                                                                           | R        | S        | M        | D        | Primary    |
| 742         | 30 3900       | 548745 | 9850198 | Bi-granite        | Grillb         | AB              | 100        | В     | 2110                                                                                                                                                                                                                                                                                                                                                                                                                                                                                                                                                                                                                                                                                                                                                                                                                                                                                                                                                                                                                                                                                                                                                                                                                                                                                                                                                                                                                                                                                                                                                                                                                                                                                                                                                                                                                                                                                                                                                                                                                                                                                                                           | R        | S        | M        | D        | Primary    |
| 743         | 30 4000       | 548745 | 9850298 | Bi-granite        | Grillb         | В               | 100        | Y     | MOSTS AND IN                                                                                                                                                                                                                                                                                                                                                                                                                                                                                                                                                                                                                                                                                                                                                                                                                                                                                                                                                                                                                                                                                                                                                                                                                                                                                                                                                                                                                                                                                                                                                                                                                                                                                                                                                                                                                                                                                                                                                                                                                                                                                                                   | R        | S        | M        | D        | Primary    |
| 744         | 30 4100       | 548745 | 9850398 | Bi-granite        | Grillb         | В               | 100        | YB    | olini                                                                                                                                                                                                                                                                                                                                                                                                                                                                                                                                                                                                                                                                                                                                                                                                                                                                                                                                                                                                                                                                                                                                                                                                                                                                                                                                                                                                                                                                                                                                                                                                                                                                                                                                                                                                                                                                                                                                                                                                                                                                                                                          | R        | S        | M        | D        | Primary    |
| 745         | 30 4200       | 548745 | 9850498 | Bi-granite        | Grillb         | ВВ              | 100        | YB    | D 10                                                                                                                                                                                                                                                                                                                                                                                                                                                                                                                                                                                                                                                                                                                                                                                                                                                                                                                                                                                                                                                                                                                                                                                                                                                                                                                                                                                                                                                                                                                                                                                                                                                                                                                                                                                                                                                                                                                                                                                                                                                                                                                           | R        | S        | M        | D        | Primary    |
| 746         | 30 4300       | 548745 | 9850598 | Bi-granite        | Grillb         | В               | 100        | YB    | Att.                                                                                                                                                                                                                                                                                                                                                                                                                                                                                                                                                                                                                                                                                                                                                                                                                                                                                                                                                                                                                                                                                                                                                                                                                                                                                                                                                                                                                                                                                                                                                                                                                                                                                                                                                                                                                                                                                                                                                                                                                                                                                                                           | R        | S        | M        | D        | Primary    |
| 747         | 30 4400       | 548745 | 9850698 | Bi-granite        | Grillb         | В               | 100        | YB    | iin.                                                                                                                                                                                                                                                                                                                                                                                                                                                                                                                                                                                                                                                                                                                                                                                                                                                                                                                                                                                                                                                                                                                                                                                                                                                                                                                                                                                                                                                                                                                                                                                                                                                                                                                                                                                                                                                                                                                                                                                                                                                                                                                           | R        | S        | F        | D        | Primary    |
| 748         | 30 4500       | 548745 | 9850798 | Bi-granite        | Grillb         | В               | 100        | YB    | phinstr                                                                                                                                                                                                                                                                                                                                                                                                                                                                                                                                                                                                                                                                                                                                                                                                                                                                                                                                                                                                                                                                                                                                                                                                                                                                                                                                                                                                                                                                                                                                                                                                                                                                                                                                                                                                                                                                                                                                                                                                                                                                                                                        | R        | S        | F        | D        | Primary    |
| 749         | C12 40 0000   | 548945 | 8946298 | Bi-granite        | Grillb         | 8B              | 100        | YB    | Diguity-10                                                                                                                                                                                                                                                                                                                                                                                                                                                                                                                                                                                                                                                                                                                                                                                                                                                                                                                                                                                                                                                                                                                                                                                                                                                                                                                                                                                                                                                                                                                                                                                                                                                                                                                                                                                                                                                                                                                                                                                                                                                                                                                     | R        | S        | M        | D        | Secondary  |
| 750         | 40 0100       | 548945 | 8946398 | Bi-granite        | Grillb         | В               | 100        | RB    |                                                                                                                                                                                                                                                                                                                                                                                                                                                                                                                                                                                                                                                                                                                                                                                                                                                                                                                                                                                                                                                                                                                                                                                                                                                                                                                                                                                                                                                                                                                                                                                                                                                                                                                                                                                                                                                                                                                                                                                                                                                                                                                                | R        | S        | S        | D        | Secondary  |
| 751         | 40 0200       | 548945 | 8946498 | Bi-granite        | Grillb         | 8B              | 100        | RB    |                                                                                                                                                                                                                                                                                                                                                                                                                                                                                                                                                                                                                                                                                                                                                                                                                                                                                                                                                                                                                                                                                                                                                                                                                                                                                                                                                                                                                                                                                                                                                                                                                                                                                                                                                                                                                                                                                                                                                                                                                                                                                                                                | R        | C        | S        | D        | Secondary  |
| 752         | 40 0300       | 548945 | 8946598 | Bi-granite        | Grillb         | В               | 100        | RB    | -grante                                                                                                                                                                                                                                                                                                                                                                                                                                                                                                                                                                                                                                                                                                                                                                                                                                                                                                                                                                                                                                                                                                                                                                                                                                                                                                                                                                                                                                                                                                                                                                                                                                                                                                                                                                                                                                                                                                                                                                                                                                                                                                                        | R        | C        | F        | D        | Secondary  |
| 753         | 40 0400       | 548945 | 8946698 | Bi-granite        | Grillb         | В               | 100        | RB    | n-granite                                                                                                                                                                                                                                                                                                                                                                                                                                                                                                                                                                                                                                                                                                                                                                                                                                                                                                                                                                                                                                                                                                                                                                                                                                                                                                                                                                                                                                                                                                                                                                                                                                                                                                                                                                                                                                                                                                                                                                                                                                                                                                                      | R        | C        | F        | D        | Secondary  |
| 754         | 40 0500       | 548945 | 8946798 | Bi-granite        | Grillb         | В               | 100        | RB    | stitte) s                                                                                                                                                                                                                                                                                                                                                                                                                                                                                                                                                                                                                                                                                                                                                                                                                                                                                                                                                                                                                                                                                                                                                                                                                                                                                                                                                                                                                                                                                                                                                                                                                                                                                                                                                                                                                                                                                                                                                                                                                                                                                                                      | R        | C        | F        | D        | Secondary  |
| 755         | 40 0600       | 548945 | 8946898 | Bi-granite        | Grillb         | В               | 100        | RR    | principa-le                                                                                                                                                                                                                                                                                                                                                                                                                                                                                                                                                                                                                                                                                                                                                                                                                                                                                                                                                                                                                                                                                                                                                                                                                                                                                                                                                                                                                                                                                                                                                                                                                                                                                                                                                                                                                                                                                                                                                                                                                                                                                                                    | R        | C        | F        | D        | Secondary  |
| 756         | 40 0700       | 548945 | 8946998 | Bi-granite        | Grillb         | В               | 100        | YB    | granite                                                                                                                                                                                                                                                                                                                                                                                                                                                                                                                                                                                                                                                                                                                                                                                                                                                                                                                                                                                                                                                                                                                                                                                                                                                                                                                                                                                                                                                                                                                                                                                                                                                                                                                                                                                                                                                                                                                                                                                                                                                                                                                        | M        | C        | F        | D        | Secondary  |
| 757         | 40 0800       | 548945 | 8947098 | Bi-granite        | Grillb         | В               | 100        | YB    | oliones                                                                                                                                                                                                                                                                                                                                                                                                                                                                                                                                                                                                                                                                                                                                                                                                                                                                                                                                                                                                                                                                                                                                                                                                                                                                                                                                                                                                                                                                                                                                                                                                                                                                                                                                                                                                                                                                                                                                                                                                                                                                                                                        | F        | С        | F        | D        | Secondary  |
| 758         | 40 0900       | 548945 | 8947198 | Bi-granite        | Grillb         | В               | 100        | YB    | diang                                                                                                                                                                                                                                                                                                                                                                                                                                                                                                                                                                                                                                                                                                                                                                                                                                                                                                                                                                                                                                                                                                                                                                                                                                                                                                                                                                                                                                                                                                                                                                                                                                                                                                                                                                                                                                                                                                                                                                                                                                                                                                                          | F        | С        | F        | D        | Secondary  |
| 759         | 40 1000       | 548945 | 8947298 | Bi-granite        | Grillb         | В               | 100        | YB    |                                                                                                                                                                                                                                                                                                                                                                                                                                                                                                                                                                                                                                                                                                                                                                                                                                                                                                                                                                                                                                                                                                                                                                                                                                                                                                                                                                                                                                                                                                                                                                                                                                                                                                                                                                                                                                                                                                                                                                                                                                                                                                                                | M        | S        | S        | D        | Secondary  |
| 760         | 40 1100       | 548945 | 8947398 | Bi-granite        | Grillb         | В               | 100        | YB    | s laws                                                                                                                                                                                                                                                                                                                                                                                                                                                                                                                                                                                                                                                                                                                                                                                                                                                                                                                                                                                                                                                                                                                                                                                                                                                                                                                                                                                                                                                                                                                                                                                                                                                                                                                                                                                                                                                                                                                                                                                                                                                                                                                         | F        | С        | M        | D        | Secondary  |
| 761         | 40 1200       | 548945 | 8947498 | Bi-granite        | Grillb         | В               | 100        | RB    | Hinagy-H                                                                                                                                                                                                                                                                                                                                                                                                                                                                                                                                                                                                                                                                                                                                                                                                                                                                                                                                                                                                                                                                                                                                                                                                                                                                                                                                                                                                                                                                                                                                                                                                                                                                                                                                                                                                                                                                                                                                                                                                                                                                                                                       | M        | C        | M        | D        | Secondary  |
| 762         | 40 1300       | 548945 | 8947598 | Bi-granite        | Grillb         | В               | 100        | YB    | olnoig-li                                                                                                                                                                                                                                                                                                                                                                                                                                                                                                                                                                                                                                                                                                                                                                                                                                                                                                                                                                                                                                                                                                                                                                                                                                                                                                                                                                                                                                                                                                                                                                                                                                                                                                                                                                                                                                                                                                                                                                                                                                                                                                                      | F        | C        | M        | D        | Secondary  |
| 763         | 40 1400       | 548945 | 8947698 | Bi-granite        | Grillb         | В               | 100        | YB    | 6 Isiyul0                                                                                                                                                                                                                                                                                                                                                                                                                                                                                                                                                                                                                                                                                                                                                                                                                                                                                                                                                                                                                                                                                                                                                                                                                                                                                                                                                                                                                                                                                                                                                                                                                                                                                                                                                                                                                                                                                                                                                                                                                                                                                                                      | F        | C        | M        | D        | Secondary  |
| 1764        | 40 1500       | 548945 | 8947798 | Bi-granite        | Grillb         | В               | 100        | YR    | Structg-(6                                                                                                                                                                                                                                                                                                                                                                                                                                                                                                                                                                                                                                                                                                                                                                                                                                                                                                                                                                                                                                                                                                                                                                                                                                                                                                                                                                                                                                                                                                                                                                                                                                                                                                                                                                                                                                                                                                                                                                                                                                                                                                                     | M        | S        | M        | D        | Secondary  |
| 765         | 40 1600       | 548945 | 8947898 | Bi-granite        | Grillb         | В               | 100        | Y     | ransiy-it                                                                                                                                                                                                                                                                                                                                                                                                                                                                                                                                                                                                                                                                                                                                                                                                                                                                                                                                                                                                                                                                                                                                                                                                                                                                                                                                                                                                                                                                                                                                                                                                                                                                                                                                                                                                                                                                                                                                                                                                                                                                                                                      | R        | S        | F        | D        | Secondary  |
| 766         | 40 1700       | 548945 | 8947998 | Alluvial deposits | Qa             | Sand(A)         | 100        | YR    | 8946598 Bi-graniti                                                                                                                                                                                                                                                                                                                                                                                                                                                                                                                                                                                                                                                                                                                                                                                                                                                                                                                                                                                                                                                                                                                                                                                                                                                                                                                                                                                                                                                                                                                                                                                                                                                                                                                                                                                                                                                                                                                                                                                                                                                                                                             | F        | S        | F        | D        | ? 0        |
| 767         | 40 1800       | 548945 | 8948098 | Alluvial deposits | Qa             | Sand(A)         | 100        | YR    | 8946698 Brg anna                                                                                                                                                                                                                                                                                                                                                                                                                                                                                                                                                                                                                                                                                                                                                                                                                                                                                                                                                                                                                                                                                                                                                                                                                                                                                                                                                                                                                                                                                                                                                                                                                                                                                                                                                                                                                                                                                                                                                                                                                                                                                                               | F        | S        | M        | D        | ?          |
| 768         | 40 1900       | 548945 | 8948198 | Bi-granite        | Grillb         | В               | 100        | RB    | Minusp-18                                                                                                                                                                                                                                                                                                                                                                                                                                                                                                                                                                                                                                                                                                                                                                                                                                                                                                                                                                                                                                                                                                                                                                                                                                                                                                                                                                                                                                                                                                                                                                                                                                                                                                                                                                                                                                                                                                                                                                                                                                                                                                                      | R        | C        | F        | D        | Secondary  |
| 1769        | 40 2000       | 548945 | 8948298 | Bi-granite        | Grillb         | В               | 100        | Ϋ́Β   | streetg-ië                                                                                                                                                                                                                                                                                                                                                                                                                                                                                                                                                                                                                                                                                                                                                                                                                                                                                                                                                                                                                                                                                                                                                                                                                                                                                                                                                                                                                                                                                                                                                                                                                                                                                                                                                                                                                                                                                                                                                                                                                                                                                                                     | R        | C        | M        | D        | Secondary  |
| 1770        | 40 2100       | 548945 | 8948398 | Bi-granite        | Grillb         | В               | 100        | YB    | di-granit                                                                                                                                                                                                                                                                                                                                                                                                                                                                                                                                                                                                                                                                                                                                                                                                                                                                                                                                                                                                                                                                                                                                                                                                                                                                                                                                                                                                                                                                                                                                                                                                                                                                                                                                                                                                                                                                                                                                                                                                                                                                                                                      | F        | C        | M        | D        | Secondary  |
| 1771        | 40 2200       | 548945 | 8948498 | Bi-granite        | Grillb         | В               | 100        | YB    | oinery-ié                                                                                                                                                                                                                                                                                                                                                                                                                                                                                                                                                                                                                                                                                                                                                                                                                                                                                                                                                                                                                                                                                                                                                                                                                                                                                                                                                                                                                                                                                                                                                                                                                                                                                                                                                                                                                                                                                                                                                                                                                                                                                                                      | D        | C        | F        | D        | Secondary  |
| 1772        | 40 2300       | 548945 | 8948598 | Bi-granite        | Grillb         | В               | 100        | YB    | Miners-                                                                                                                                                                                                                                                                                                                                                                                                                                                                                                                                                                                                                                                                                                                                                                                                                                                                                                                                                                                                                                                                                                                                                                                                                                                                                                                                                                                                                                                                                                                                                                                                                                                                                                                                                                                                                                                                                                                                                                                                                                                                                                                        | R        | C        | F        | D        | Secondary  |
| 1773        | 40 2400       | 548945 | 8948698 | Bi-granite        | Grillb         | В               | 100        | YB    | dines                                                                                                                                                                                                                                                                                                                                                                                                                                                                                                                                                                                                                                                                                                                                                                                                                                                                                                                                                                                                                                                                                                                                                                                                                                                                                                                                                                                                                                                                                                                                                                                                                                                                                                                                                                                                                                                                                                                                                                                                                                                                                                                          | R        | C        | F        | D        | Secondary  |
| 1774        | 40 2500       | 548945 | 8948798 | Bi-granite        | Grillb         | В               | 100        | RB    | dinaty                                                                                                                                                                                                                                                                                                                                                                                                                                                                                                                                                                                                                                                                                                                                                                                                                                                                                                                                                                                                                                                                                                                                                                                                                                                                                                                                                                                                                                                                                                                                                                                                                                                                                                                                                                                                                                                                                                                                                                                                                                                                                                                         | R        | C        | F        | D        | Glass      |
| 1775        | 40 2600       | 548945 | 8948898 | Bi-granite        | Grillb         | В               | 100        | RB    | timnig-th                                                                                                                                                                                                                                                                                                                                                                                                                                                                                                                                                                                                                                                                                                                                                                                                                                                                                                                                                                                                                                                                                                                                                                                                                                                                                                                                                                                                                                                                                                                                                                                                                                                                                                                                                                                                                                                                                                                                                                                                                                                                                                                      | R        | C        | F        | D        | Secondary  |
| 1776        | 40 2700       | 548945 | 8948998 | Alluvial deposits | Qa             | Sand(A)         | 100        | YR    | 8947598 Hi-granit                                                                                                                                                                                                                                                                                                                                                                                                                                                                                                                                                                                                                                                                                                                                                                                                                                                                                                                                                                                                                                                                                                                                                                                                                                                                                                                                                                                                                                                                                                                                                                                                                                                                                                                                                                                                                                                                                                                                                                                                                                                                                                              | M        | S        | M        | D        | ?          |
| 1777        | 40 2800       | 548945 | 8949098 | Alluvial deposits | Qa             | Sand(A)         | 100        | YR    | 8947698 Bi-grann                                                                                                                                                                                                                                                                                                                                                                                                                                                                                                                                                                                                                                                                                                                                                                                                                                                                                                                                                                                                                                                                                                                                                                                                                                                                                                                                                                                                                                                                                                                                                                                                                                                                                                                                                                                                                                                                                                                                                                                                                                                                                                               | R        | S        | M        | W        | ?          |
| 1778        | 40 2900       | 548945 | 8949198 | Bi-granite        | Grillb         | В               | 100        | R     | Ultr                                                                                                                                                                                                                                                                                                                                                                                                                                                                                                                                                                                                                                                                                                                                                                                                                                                                                                                                                                                                                                                                                                                                                                                                                                                                                                                                                                                                                                                                                                                                                                                                                                                                                                                                                                                                                                                                                                                                                                                                                                                                                                                           | R        | C        | S        | D        | Secondary  |
| 1779        | 40 3000       | 548945 | 8949298 | Bi-granite        | Grillb         | В               | 100        | RB    | simeng-16                                                                                                                                                                                                                                                                                                                                                                                                                                                                                                                                                                                                                                                                                                                                                                                                                                                                                                                                                                                                                                                                                                                                                                                                                                                                                                                                                                                                                                                                                                                                                                                                                                                                                                                                                                                                                                                                                                                                                                                                                                                                                                                      | R        | C        | M        | D        | Secondary  |
| 780         | 40 3100       | 548945 | 8949398 | Bi-granite        | Grillb         | В               | 100        | RB    | h lawul/                                                                                                                                                                                                                                                                                                                                                                                                                                                                                                                                                                                                                                                                                                                                                                                                                                                                                                                                                                                                                                                                                                                                                                                                                                                                                                                                                                                                                                                                                                                                                                                                                                                                                                                                                                                                                                                                                                                                                                                                                                                                                                                       | R        | C        | F        | D        | Secondary  |
| 781         | 40 3200       | 548945 | 8949498 | Bi-granite        | Grillb         | В               | 100        | RB    | offeng-4                                                                                                                                                                                                                                                                                                                                                                                                                                                                                                                                                                                                                                                                                                                                                                                                                                                                                                                                                                                                                                                                                                                                                                                                                                                                                                                                                                                                                                                                                                                                                                                                                                                                                                                                                                                                                                                                                                                                                                                                                                                                                                                       | R        | C        | F        | D        | Secondary  |
| 782         | 40 3300       | 548945 | 8949598 | Bi-granite        | Grillb         | В               | 100        | RB    | January-4                                                                                                                                                                                                                                                                                                                                                                                                                                                                                                                                                                                                                                                                                                                                                                                                                                                                                                                                                                                                                                                                                                                                                                                                                                                                                                                                                                                                                                                                                                                                                                                                                                                                                                                                                                                                                                                                                                                                                                                                                                                                                                                      | R        | C        | F        | D        | Secondary  |
| 1783        | 40 3400       | 548945 | 8949698 | Bi-granite        | Grillb         | В               | 100        | R     |                                                                                                                                                                                                                                                                                                                                                                                                                                                                                                                                                                                                                                                                                                                                                                                                                                                                                                                                                                                                                                                                                                                                                                                                                                                                                                                                                                                                                                                                                                                                                                                                                                                                                                                                                                                                                                                                                                                                                                                                                                                                                                                                | R        | C        | M        | D        | Secondary  |
| 1784        | 40 3500       | 548945 | 8949798 | Bi-granite        | Grillb         | В               | 100        | R     | 0000844                                                                                                                                                                                                                                                                                                                                                                                                                                                                                                                                                                                                                                                                                                                                                                                                                                                                                                                                                                                                                                                                                                                                                                                                                                                                                                                                                                                                                                                                                                                                                                                                                                                                                                                                                                                                                                                                                                                                                                                                                                                                                                                        | R        | C        | M        | D        | Secondary  |
| 785         | 40 3600       | 548945 | 8949898 | Bi-granite        | Grillb         | В               | 100        | R     | DEFECTION OF THE PERSON OF THE | R        | C        | M        | D        | Secondary  |
| 1786        | 40 3700       | 548945 | 8949998 | Bi-granite        | Grillb         | В               | 100        | R     | NAUTO-AL                                                                                                                                                                                                                                                                                                                                                                                                                                                                                                                                                                                                                                                                                                                                                                                                                                                                                                                                                                                                                                                                                                                                                                                                                                                                                                                                                                                                                                                                                                                                                                                                                                                                                                                                                                                                                                                                                                                                                                                                                                                                                                                       | R        | C        | M        | D        | Secondary  |
| 1787        | 40 3800       | 548945 | 8950098 | Bi-granite        | Grillb         | В               | 100        | RB    | Finera-li                                                                                                                                                                                                                                                                                                                                                                                                                                                                                                                                                                                                                                                                                                                                                                                                                                                                                                                                                                                                                                                                                                                                                                                                                                                                                                                                                                                                                                                                                                                                                                                                                                                                                                                                                                                                                                                                                                                                                                                                                                                                                                                      | F        | C        | M        | D        | Secondary  |
| 1788        | 40 3900       | 548945 | 8950198 | Bi-granite        | Grillb         | В               | 100        | R     | Dinary and S                                                                                                                                                                                                                                                                                                                                                                                                                                                                                                                                                                                                                                                                                                                                                                                                                                                                                                                                                                                                                                                                                                                                                                                                                                                                                                                                                                                                                                                                                                                                                                                                                                                                                                                                                                                                                                                                                                                                                                                                                                                                                                                   | R        | C        | F        | D        | Secondary  |
| 789         | 40 4000       | 548945 | 8950298 | Bi-granite        | Grillb         | В               | 100        | RB    |                                                                                                                                                                                                                                                                                                                                                                                                                                                                                                                                                                                                                                                                                                                                                                                                                                                                                                                                                                                                                                                                                                                                                                                                                                                                                                                                                                                                                                                                                                                                                                                                                                                                                                                                                                                                                                                                                                                                                                                                                                                                                                                                | R        | S        | F        | D        | Primary    |
| 790         | 40 4100       | 548945 | 8950398 | Bi-granite        | Grillb         | ∃ B             | 100        | RB    |                                                                                                                                                                                                                                                                                                                                                                                                                                                                                                                                                                                                                                                                                                                                                                                                                                                                                                                                                                                                                                                                                                                                                                                                                                                                                                                                                                                                                                                                                                                                                                                                                                                                                                                                                                                                                                                                                                                                                                                                                                                                                                                                | R        | C        | F        | D        | Primary    |
| 791         | 40 4200       | 548945 | 8950498 | Bi-granite        | Grillb         | В               | 100        | R     |                                                                                                                                                                                                                                                                                                                                                                                                                                                                                                                                                                                                                                                                                                                                                                                                                                                                                                                                                                                                                                                                                                                                                                                                                                                                                                                                                                                                                                                                                                                                                                                                                                                                                                                                                                                                                                                                                                                                                                                                                                                                                                                                | R        | C        | F        | D        | Primary    |
| 792         | 40 4300       | 548945 | 8950598 | Bi-granite        | Grillb         | В               | 100        | R     | o laivullai                                                                                                                                                                                                                                                                                                                                                                                                                                                                                                                                                                                                                                                                                                                                                                                                                                                                                                                                                                                                                                                                                                                                                                                                                                                                                                                                                                                                                                                                                                                                                                                                                                                                                                                                                                                                                                                                                                                                                                                                                                                                                                                    | R        | C        | F        | D        | Primary    |
| 793         | 40 4400       | 548945 | 8950698 | Bi-granite        | Grillb         | В               | 100        | RB    |                                                                                                                                                                                                                                                                                                                                                                                                                                                                                                                                                                                                                                                                                                                                                                                                                                                                                                                                                                                                                                                                                                                                                                                                                                                                                                                                                                                                                                                                                                                                                                                                                                                                                                                                                                                                                                                                                                                                                                                                                                                                                                                                | R        | C        | F        | D        | Primary    |
| 794         | 40 4500       | 548945 | 8950798 | Bi-granite        | Grillb         | В               | 100        | RB    |                                                                                                                                                                                                                                                                                                                                                                                                                                                                                                                                                                                                                                                                                                                                                                                                                                                                                                                                                                                                                                                                                                                                                                                                                                                                                                                                                                                                                                                                                                                                                                                                                                                                                                                                                                                                                                                                                                                                                                                                                                                                                                                                | R        | C        | F        | D        | Primary    |
|             | C12 50 0000   | 549145 | 8946298 |                   | Grillb         | В               | 100        | YB    |                                                                                                                                                                                                                                                                                                                                                                                                                                                                                                                                                                                                                                                                                                                                                                                                                                                                                                                                                                                                                                                                                                                                                                                                                                                                                                                                                                                                                                                                                                                                                                                                                                                                                                                                                                                                                                                                                                                                                                                                                                                                                                                                | F        | C        | F        | D        | Glass      |
| 796         | 50 0100       | 549145 | 8946398 |                   | Qa             | В               | 100        | YB    | dina                                                                                                                                                                                                                                                                                                                                                                                                                                                                                                                                                                                                                                                                                                                                                                                                                                                                                                                                                                                                                                                                                                                                                                                                                                                                                                                                                                                                                                                                                                                                                                                                                                                                                                                                                                                                                                                                                                                                                                                                                                                                                                                           | R        | S        | F        | D        | Glass      |
| 797         | 50 0200       | 549145 | 8946498 | Bi-granite        | Grillb         | Sand(A)         | 100        | YG    | soaces Bi-grann                                                                                                                                                                                                                                                                                                                                                                                                                                                                                                                                                                                                                                                                                                                                                                                                                                                                                                                                                                                                                                                                                                                                                                                                                                                                                                                                                                                                                                                                                                                                                                                                                                                                                                                                                                                                                                                                                                                                                                                                                                                                                                                | F        | S        | F        | W        | Glass      |
| 798         | 50 0300       | 549145 | 8946598 | 1                 | Grillb         | В               | 100        | В     | shrusty-16                                                                                                                                                                                                                                                                                                                                                                                                                                                                                                                                                                                                                                                                                                                                                                                                                                                                                                                                                                                                                                                                                                                                                                                                                                                                                                                                                                                                                                                                                                                                                                                                                                                                                                                                                                                                                                                                                                                                                                                                                                                                                                                     | F        | C        | F        | D        | Glass      |
| 799         | 50 0400       | 549145 | 8946698 |                   | Grillb         | В               | 100        | В     |                                                                                                                                                                                                                                                                                                                                                                                                                                                                                                                                                                                                                                                                                                                                                                                                                                                                                                                                                                                                                                                                                                                                                                                                                                                                                                                                                                                                                                                                                                                                                                                                                                                                                                                                                                                                                                                                                                                                                                                                                                                                                                                                | F        | C        | F        | D        | 2          |
| 800         | 50 0500       | 549145 | 8946798 | 1                 |                | Sand(A)         | 100        | В     | nimmu-iel assocas                                                                                                                                                                                                                                                                                                                                                                                                                                                                                                                                                                                                                                                                                                                                                                                                                                                                                                                                                                                                                                                                                                                                                                                                                                                                                                                                                                                                                                                                                                                                                                                                                                                                                                                                                                                                                                                                                                                                                                                                                                                                                                              | М        | S        | F        | D        | Glass      |