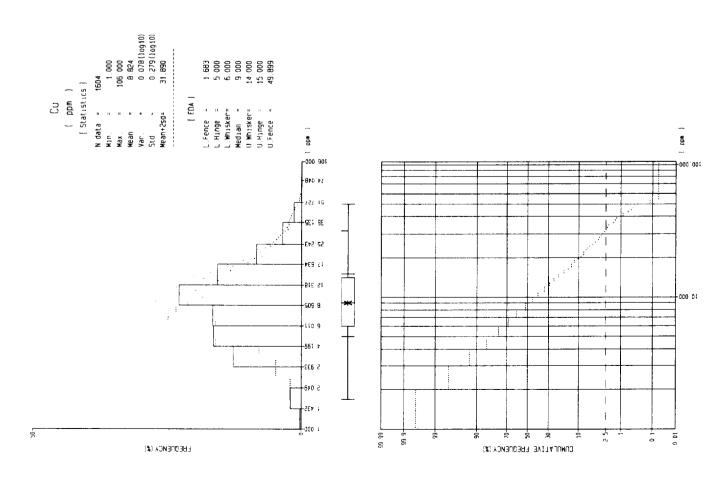

Sample List for Soil Geochemistry

| Ser.<br>No. | Sample<br>No. | Coord  | linates | Rock Name         | Geolo.<br>Unit | Horizon of Soil | Depth (cm) | Color | Soil Profile (cm) 100                                                                                                                                                                                                                                                                                                                                                                                                                                                                                                                                                                                                                                                                                                                                                                                                                                                                                                                                                                                                                                                                                                                                                                                                                                                                                                                                                                                                                                                                                                                                                                                                                                                                                                                                                                                                                                                                                                                                                                                                                                                                                                          | G.<br>*1 | S.<br>*2 | T.<br>*3 | H.<br>*4 | Vegetation |
|-------------|---------------|--------|---------|-------------------|----------------|-----------------|------------|-------|--------------------------------------------------------------------------------------------------------------------------------------------------------------------------------------------------------------------------------------------------------------------------------------------------------------------------------------------------------------------------------------------------------------------------------------------------------------------------------------------------------------------------------------------------------------------------------------------------------------------------------------------------------------------------------------------------------------------------------------------------------------------------------------------------------------------------------------------------------------------------------------------------------------------------------------------------------------------------------------------------------------------------------------------------------------------------------------------------------------------------------------------------------------------------------------------------------------------------------------------------------------------------------------------------------------------------------------------------------------------------------------------------------------------------------------------------------------------------------------------------------------------------------------------------------------------------------------------------------------------------------------------------------------------------------------------------------------------------------------------------------------------------------------------------------------------------------------------------------------------------------------------------------------------------------------------------------------------------------------------------------------------------------------------------------------------------------------------------------------------------------|----------|----------|----------|----------|------------|
| 741         | C12 30 3800   | 548745 | 9850098 | Bi-granite        | Grillb         | AB              | 100        | YB    | /III                                                                                                                                                                                                                                                                                                                                                                                                                                                                                                                                                                                                                                                                                                                                                                                                                                                                                                                                                                                                                                                                                                                                                                                                                                                                                                                                                                                                                                                                                                                                                                                                                                                                                                                                                                                                                                                                                                                                                                                                                                                                                                                           | R        | S        | M        | D        | Primary    |
| 742         | 30 3900       | 548745 | 9850198 | Bi-granite        | Grillb         | AB              | 100        | В     | 2110                                                                                                                                                                                                                                                                                                                                                                                                                                                                                                                                                                                                                                                                                                                                                                                                                                                                                                                                                                                                                                                                                                                                                                                                                                                                                                                                                                                                                                                                                                                                                                                                                                                                                                                                                                                                                                                                                                                                                                                                                                                                                                                           | R        | S        | M        | D        | Primary    |
| 743         | 30 4000       | 548745 | 9850298 | Bi-granite        | Grillb         | В               | 100        | Y     | MOSTS AND IN                                                                                                                                                                                                                                                                                                                                                                                                                                                                                                                                                                                                                                                                                                                                                                                                                                                                                                                                                                                                                                                                                                                                                                                                                                                                                                                                                                                                                                                                                                                                                                                                                                                                                                                                                                                                                                                                                                                                                                                                                                                                                                                   | R        | S        | M        | D        | Primary    |
| 744         | 30 4100       | 548745 | 9850398 | Bi-granite        | Grillb         | В               | 100        | YB    | olini                                                                                                                                                                                                                                                                                                                                                                                                                                                                                                                                                                                                                                                                                                                                                                                                                                                                                                                                                                                                                                                                                                                                                                                                                                                                                                                                                                                                                                                                                                                                                                                                                                                                                                                                                                                                                                                                                                                                                                                                                                                                                                                          | R        | S        | M        | D        | Primary    |
| 745         | 30 4200       | 548745 | 9850498 | Bi-granite        | Grillb         | ВВ              | 100        | YB    | D 10                                                                                                                                                                                                                                                                                                                                                                                                                                                                                                                                                                                                                                                                                                                                                                                                                                                                                                                                                                                                                                                                                                                                                                                                                                                                                                                                                                                                                                                                                                                                                                                                                                                                                                                                                                                                                                                                                                                                                                                                                                                                                                                           | R        | S        | M        | D        | Primary    |
| 746         | 30 4300       | 548745 | 9850598 | Bi-granite        | Grillb         | В               | 100        | YB    | Att.                                                                                                                                                                                                                                                                                                                                                                                                                                                                                                                                                                                                                                                                                                                                                                                                                                                                                                                                                                                                                                                                                                                                                                                                                                                                                                                                                                                                                                                                                                                                                                                                                                                                                                                                                                                                                                                                                                                                                                                                                                                                                                                           | R        | S        | M        | D        | Primary    |
| 747         | 30 4400       | 548745 | 9850698 | Bi-granite        | Grillb         | В               | 100        | YB    | iin.                                                                                                                                                                                                                                                                                                                                                                                                                                                                                                                                                                                                                                                                                                                                                                                                                                                                                                                                                                                                                                                                                                                                                                                                                                                                                                                                                                                                                                                                                                                                                                                                                                                                                                                                                                                                                                                                                                                                                                                                                                                                                                                           | R        | S        | F        | D        | Primary    |
| 748         | 30 4500       | 548745 | 9850798 | Bi-granite        | Grillb         | В               | 100        | YB    | phinstr                                                                                                                                                                                                                                                                                                                                                                                                                                                                                                                                                                                                                                                                                                                                                                                                                                                                                                                                                                                                                                                                                                                                                                                                                                                                                                                                                                                                                                                                                                                                                                                                                                                                                                                                                                                                                                                                                                                                                                                                                                                                                                                        | R        | S        | F        | D        | Primary    |
| 749         | C12 40 0000   | 548945 | 8946298 | Bi-granite        | Grillb         | 8B              | 100        | YB    | Diguity-10                                                                                                                                                                                                                                                                                                                                                                                                                                                                                                                                                                                                                                                                                                                                                                                                                                                                                                                                                                                                                                                                                                                                                                                                                                                                                                                                                                                                                                                                                                                                                                                                                                                                                                                                                                                                                                                                                                                                                                                                                                                                                                                     | R        | S        | M        | D        | Secondary  |
| 750         | 40 0100       | 548945 | 8946398 | Bi-granite        | Grillb         | В               | 100        | RB    |                                                                                                                                                                                                                                                                                                                                                                                                                                                                                                                                                                                                                                                                                                                                                                                                                                                                                                                                                                                                                                                                                                                                                                                                                                                                                                                                                                                                                                                                                                                                                                                                                                                                                                                                                                                                                                                                                                                                                                                                                                                                                                                                | R        | S        | S        | D        | Secondary  |
| 751         | 40 0200       | 548945 | 8946498 | Bi-granite        | Grillb         | 8B              | 100        | RB    |                                                                                                                                                                                                                                                                                                                                                                                                                                                                                                                                                                                                                                                                                                                                                                                                                                                                                                                                                                                                                                                                                                                                                                                                                                                                                                                                                                                                                                                                                                                                                                                                                                                                                                                                                                                                                                                                                                                                                                                                                                                                                                                                | R        | C        | S        | D        | Secondary  |
| 752         | 40 0300       | 548945 | 8946598 | Bi-granite        | Grillb         | В               | 100        | RB    | -grante                                                                                                                                                                                                                                                                                                                                                                                                                                                                                                                                                                                                                                                                                                                                                                                                                                                                                                                                                                                                                                                                                                                                                                                                                                                                                                                                                                                                                                                                                                                                                                                                                                                                                                                                                                                                                                                                                                                                                                                                                                                                                                                        | R        | C        | F        | D        | Secondary  |
| 753         | 40 0400       | 548945 | 8946698 | Bi-granite        | Grillb         | В               | 100        | RB    | n-granite                                                                                                                                                                                                                                                                                                                                                                                                                                                                                                                                                                                                                                                                                                                                                                                                                                                                                                                                                                                                                                                                                                                                                                                                                                                                                                                                                                                                                                                                                                                                                                                                                                                                                                                                                                                                                                                                                                                                                                                                                                                                                                                      | R        | C        | F        | D        | Secondary  |
| 754         | 40 0500       | 548945 | 8946798 | Bi-granite        | Grillb         | В               | 100        | RB    | stitte) s                                                                                                                                                                                                                                                                                                                                                                                                                                                                                                                                                                                                                                                                                                                                                                                                                                                                                                                                                                                                                                                                                                                                                                                                                                                                                                                                                                                                                                                                                                                                                                                                                                                                                                                                                                                                                                                                                                                                                                                                                                                                                                                      | R        | C        | F        | D        | Secondary  |
| 755         | 40 0600       | 548945 | 8946898 | Bi-granite        | Grillb         | В               | 100        | RR    | principa-le                                                                                                                                                                                                                                                                                                                                                                                                                                                                                                                                                                                                                                                                                                                                                                                                                                                                                                                                                                                                                                                                                                                                                                                                                                                                                                                                                                                                                                                                                                                                                                                                                                                                                                                                                                                                                                                                                                                                                                                                                                                                                                                    | R        | C        | F        | D        | Secondary  |
| 756         | 40 0700       | 548945 | 8946998 | Bi-granite        | Grillb         | В               | 100        | YB    | granite                                                                                                                                                                                                                                                                                                                                                                                                                                                                                                                                                                                                                                                                                                                                                                                                                                                                                                                                                                                                                                                                                                                                                                                                                                                                                                                                                                                                                                                                                                                                                                                                                                                                                                                                                                                                                                                                                                                                                                                                                                                                                                                        | M        | C        | F        | D        | Secondary  |
| 757         | 40 0800       | 548945 | 8947098 | Bi-granite        | Grillb         | В               | 100        | YB    | oliones                                                                                                                                                                                                                                                                                                                                                                                                                                                                                                                                                                                                                                                                                                                                                                                                                                                                                                                                                                                                                                                                                                                                                                                                                                                                                                                                                                                                                                                                                                                                                                                                                                                                                                                                                                                                                                                                                                                                                                                                                                                                                                                        | F        | С        | F        | D        | Secondary  |
| 758         | 40 0900       | 548945 | 8947198 | Bi-granite        | Grillb         | В               | 100        | YB    | diang                                                                                                                                                                                                                                                                                                                                                                                                                                                                                                                                                                                                                                                                                                                                                                                                                                                                                                                                                                                                                                                                                                                                                                                                                                                                                                                                                                                                                                                                                                                                                                                                                                                                                                                                                                                                                                                                                                                                                                                                                                                                                                                          | F        | С        | F        | D        | Secondary  |
| 759         | 40 1000       | 548945 | 8947298 | Bi-granite        | Grillb         | В               | 100        | YB    |                                                                                                                                                                                                                                                                                                                                                                                                                                                                                                                                                                                                                                                                                                                                                                                                                                                                                                                                                                                                                                                                                                                                                                                                                                                                                                                                                                                                                                                                                                                                                                                                                                                                                                                                                                                                                                                                                                                                                                                                                                                                                                                                | M        | S        | S        | D        | Secondary  |
| 760         | 40 1100       | 548945 | 8947398 | Bi-granite        | Grillb         | В               | 100        | YB    | s laws                                                                                                                                                                                                                                                                                                                                                                                                                                                                                                                                                                                                                                                                                                                                                                                                                                                                                                                                                                                                                                                                                                                                                                                                                                                                                                                                                                                                                                                                                                                                                                                                                                                                                                                                                                                                                                                                                                                                                                                                                                                                                                                         | F        | С        | M        | D        | Secondary  |
| 761         | 40 1200       | 548945 | 8947498 | Bi-granite        | Grillb         | В               | 100        | RB    | Hinagy-H                                                                                                                                                                                                                                                                                                                                                                                                                                                                                                                                                                                                                                                                                                                                                                                                                                                                                                                                                                                                                                                                                                                                                                                                                                                                                                                                                                                                                                                                                                                                                                                                                                                                                                                                                                                                                                                                                                                                                                                                                                                                                                                       | M        | C        | M        | D        | Secondary  |
| 762         | 40 1300       | 548945 | 8947598 | Bi-granite        | Grillb         | В               | 100        | YB    | olnoig-li                                                                                                                                                                                                                                                                                                                                                                                                                                                                                                                                                                                                                                                                                                                                                                                                                                                                                                                                                                                                                                                                                                                                                                                                                                                                                                                                                                                                                                                                                                                                                                                                                                                                                                                                                                                                                                                                                                                                                                                                                                                                                                                      | F        | C        | M        | D        | Secondary  |
| 763         | 40 1400       | 548945 | 8947698 | Bi-granite        | Grillb         | В               | 100        | YB    | 6 Isiyul0                                                                                                                                                                                                                                                                                                                                                                                                                                                                                                                                                                                                                                                                                                                                                                                                                                                                                                                                                                                                                                                                                                                                                                                                                                                                                                                                                                                                                                                                                                                                                                                                                                                                                                                                                                                                                                                                                                                                                                                                                                                                                                                      | F        | C        | M        | D        | Secondary  |
| 1764        | 40 1500       | 548945 | 8947798 | Bi-granite        | Grillb         | В               | 100        | YR    | Structg-(6                                                                                                                                                                                                                                                                                                                                                                                                                                                                                                                                                                                                                                                                                                                                                                                                                                                                                                                                                                                                                                                                                                                                                                                                                                                                                                                                                                                                                                                                                                                                                                                                                                                                                                                                                                                                                                                                                                                                                                                                                                                                                                                     | M        | S        | M        | D        | Secondary  |
| 765         | 40 1600       | 548945 | 8947898 | Bi-granite        | Grillb         | В               | 100        | Y     | ransiy-it                                                                                                                                                                                                                                                                                                                                                                                                                                                                                                                                                                                                                                                                                                                                                                                                                                                                                                                                                                                                                                                                                                                                                                                                                                                                                                                                                                                                                                                                                                                                                                                                                                                                                                                                                                                                                                                                                                                                                                                                                                                                                                                      | R        | S        | F        | D        | Secondary  |
| 766         | 40 1700       | 548945 | 8947998 | Alluvial deposits | Qa             | Sand(A)         | 100        | YR    | 8946598 Bi-graniti                                                                                                                                                                                                                                                                                                                                                                                                                                                                                                                                                                                                                                                                                                                                                                                                                                                                                                                                                                                                                                                                                                                                                                                                                                                                                                                                                                                                                                                                                                                                                                                                                                                                                                                                                                                                                                                                                                                                                                                                                                                                                                             | F        | S        | F        | D        | ? 0        |
| 767         | 40 1800       | 548945 | 8948098 | Alluvial deposits | Qa             | Sand(A)         | 100        | YR    | 8946698 Brg anna                                                                                                                                                                                                                                                                                                                                                                                                                                                                                                                                                                                                                                                                                                                                                                                                                                                                                                                                                                                                                                                                                                                                                                                                                                                                                                                                                                                                                                                                                                                                                                                                                                                                                                                                                                                                                                                                                                                                                                                                                                                                                                               | F        | S        | M        | D        | ?          |
| 768         | 40 1900       | 548945 | 8948198 | Bi-granite        | Grillb         | В               | 100        | RB    | Minusp-18                                                                                                                                                                                                                                                                                                                                                                                                                                                                                                                                                                                                                                                                                                                                                                                                                                                                                                                                                                                                                                                                                                                                                                                                                                                                                                                                                                                                                                                                                                                                                                                                                                                                                                                                                                                                                                                                                                                                                                                                                                                                                                                      | R        | C        | F        | D        | Secondary  |
| 1769        | 40 2000       | 548945 | 8948298 | Bi-granite        | Grillb         | В               | 100        | Ϋ́Β   | streetg-ië                                                                                                                                                                                                                                                                                                                                                                                                                                                                                                                                                                                                                                                                                                                                                                                                                                                                                                                                                                                                                                                                                                                                                                                                                                                                                                                                                                                                                                                                                                                                                                                                                                                                                                                                                                                                                                                                                                                                                                                                                                                                                                                     | R        | C        | M        | D        | Secondary  |
| 1770        | 40 2100       | 548945 | 8948398 | Bi-granite        | Grillb         | В               | 100        | YB    | di-granit                                                                                                                                                                                                                                                                                                                                                                                                                                                                                                                                                                                                                                                                                                                                                                                                                                                                                                                                                                                                                                                                                                                                                                                                                                                                                                                                                                                                                                                                                                                                                                                                                                                                                                                                                                                                                                                                                                                                                                                                                                                                                                                      | F        | C        | M        | D        | Secondary  |
| 1771        | 40 2200       | 548945 | 8948498 | Bi-granite        | Grillb         | В               | 100        | YB    | oinery-ié                                                                                                                                                                                                                                                                                                                                                                                                                                                                                                                                                                                                                                                                                                                                                                                                                                                                                                                                                                                                                                                                                                                                                                                                                                                                                                                                                                                                                                                                                                                                                                                                                                                                                                                                                                                                                                                                                                                                                                                                                                                                                                                      | D        | C        | F        | D        | Secondary  |
| 1772        | 40 2300       | 548945 | 8948598 | Bi-granite        | Grillb         | В               | 100        | YB    | Miners-                                                                                                                                                                                                                                                                                                                                                                                                                                                                                                                                                                                                                                                                                                                                                                                                                                                                                                                                                                                                                                                                                                                                                                                                                                                                                                                                                                                                                                                                                                                                                                                                                                                                                                                                                                                                                                                                                                                                                                                                                                                                                                                        | R        | C        | F        | D        | Secondary  |
| 1773        | 40 2400       | 548945 | 8948698 | Bi-granite        | Grillb         | В               | 100        | YB    | dines                                                                                                                                                                                                                                                                                                                                                                                                                                                                                                                                                                                                                                                                                                                                                                                                                                                                                                                                                                                                                                                                                                                                                                                                                                                                                                                                                                                                                                                                                                                                                                                                                                                                                                                                                                                                                                                                                                                                                                                                                                                                                                                          | R        | C        | F        | D        | Secondary  |
| 1774        | 40 2500       | 548945 | 8948798 | Bi-granite        | Grillb         | В               | 100        | RB    | dinaty                                                                                                                                                                                                                                                                                                                                                                                                                                                                                                                                                                                                                                                                                                                                                                                                                                                                                                                                                                                                                                                                                                                                                                                                                                                                                                                                                                                                                                                                                                                                                                                                                                                                                                                                                                                                                                                                                                                                                                                                                                                                                                                         | R        | C        | F        | D        | Glass      |
| 1775        | 40 2600       | 548945 | 8948898 | Bi-granite        | Grillb         | В               | 100        | RB    | timnig-th                                                                                                                                                                                                                                                                                                                                                                                                                                                                                                                                                                                                                                                                                                                                                                                                                                                                                                                                                                                                                                                                                                                                                                                                                                                                                                                                                                                                                                                                                                                                                                                                                                                                                                                                                                                                                                                                                                                                                                                                                                                                                                                      | R        | C        | F        | D        | Secondary  |
| 1776        | 40 2700       | 548945 | 8948998 | Alluvial deposits | Qa             | Sand(A)         | 100        | YR    | 8947598 Hi-granit                                                                                                                                                                                                                                                                                                                                                                                                                                                                                                                                                                                                                                                                                                                                                                                                                                                                                                                                                                                                                                                                                                                                                                                                                                                                                                                                                                                                                                                                                                                                                                                                                                                                                                                                                                                                                                                                                                                                                                                                                                                                                                              | M        | S        | M        | D        | ?          |
| 1777        | 40 2800       | 548945 | 8949098 | Alluvial deposits | Qa             | Sand(A)         | 100        | YR    | 8947698 Bi-grann                                                                                                                                                                                                                                                                                                                                                                                                                                                                                                                                                                                                                                                                                                                                                                                                                                                                                                                                                                                                                                                                                                                                                                                                                                                                                                                                                                                                                                                                                                                                                                                                                                                                                                                                                                                                                                                                                                                                                                                                                                                                                                               | R        | S        | M        | W        | ?          |
| 1778        | 40 2900       | 548945 | 8949198 | Bi-granite        | Grillb         | В               | 100        | R     | Ultr                                                                                                                                                                                                                                                                                                                                                                                                                                                                                                                                                                                                                                                                                                                                                                                                                                                                                                                                                                                                                                                                                                                                                                                                                                                                                                                                                                                                                                                                                                                                                                                                                                                                                                                                                                                                                                                                                                                                                                                                                                                                                                                           | R        | C        | S        | D        | Secondary  |
| 1779        | 40 3000       | 548945 | 8949298 | Bi-granite        | Grillb         | В               | 100        | RB    | simeng-16                                                                                                                                                                                                                                                                                                                                                                                                                                                                                                                                                                                                                                                                                                                                                                                                                                                                                                                                                                                                                                                                                                                                                                                                                                                                                                                                                                                                                                                                                                                                                                                                                                                                                                                                                                                                                                                                                                                                                                                                                                                                                                                      | R        | C        | M        | D        | Secondary  |
| 780         | 40 3100       | 548945 | 8949398 | Bi-granite        | Grillb         | В               | 100        | RB    | h lawul/                                                                                                                                                                                                                                                                                                                                                                                                                                                                                                                                                                                                                                                                                                                                                                                                                                                                                                                                                                                                                                                                                                                                                                                                                                                                                                                                                                                                                                                                                                                                                                                                                                                                                                                                                                                                                                                                                                                                                                                                                                                                                                                       | R        | C        | F        | D        | Secondary  |
| 781         | 40 3200       | 548945 | 8949498 | Bi-granite        | Grillb         | В               | 100        | RB    | offeng-4                                                                                                                                                                                                                                                                                                                                                                                                                                                                                                                                                                                                                                                                                                                                                                                                                                                                                                                                                                                                                                                                                                                                                                                                                                                                                                                                                                                                                                                                                                                                                                                                                                                                                                                                                                                                                                                                                                                                                                                                                                                                                                                       | R        | C        | F        | D        | Secondary  |
| 782         | 40 3300       | 548945 | 8949598 | Bi-granite        | Grillb         | В               | 100        | RB    | January-4                                                                                                                                                                                                                                                                                                                                                                                                                                                                                                                                                                                                                                                                                                                                                                                                                                                                                                                                                                                                                                                                                                                                                                                                                                                                                                                                                                                                                                                                                                                                                                                                                                                                                                                                                                                                                                                                                                                                                                                                                                                                                                                      | R        | C        | F        | D        | Secondary  |
| 1783        | 40 3400       | 548945 | 8949698 | Bi-granite        | Grillb         | В               | 100        | R     |                                                                                                                                                                                                                                                                                                                                                                                                                                                                                                                                                                                                                                                                                                                                                                                                                                                                                                                                                                                                                                                                                                                                                                                                                                                                                                                                                                                                                                                                                                                                                                                                                                                                                                                                                                                                                                                                                                                                                                                                                                                                                                                                | R        | C        | M        | D        | Secondary  |
| 1784        | 40 3500       | 548945 | 8949798 | Bi-granite        | Grillb         | В               | 100        | R     | 0000844                                                                                                                                                                                                                                                                                                                                                                                                                                                                                                                                                                                                                                                                                                                                                                                                                                                                                                                                                                                                                                                                                                                                                                                                                                                                                                                                                                                                                                                                                                                                                                                                                                                                                                                                                                                                                                                                                                                                                                                                                                                                                                                        | R        | C        | M        | D        | Secondary  |
| 785         | 40 3600       | 548945 | 8949898 | Bi-granite        | Grillb         | В               | 100        | R     | DEFECTION OF THE PERSON OF THE | R        | C        | M        | D        | Secondary  |
| 1786        | 40 3700       | 548945 | 8949998 | Bi-granite        | Grillb         | В               | 100        | R     | NAUTO-AL                                                                                                                                                                                                                                                                                                                                                                                                                                                                                                                                                                                                                                                                                                                                                                                                                                                                                                                                                                                                                                                                                                                                                                                                                                                                                                                                                                                                                                                                                                                                                                                                                                                                                                                                                                                                                                                                                                                                                                                                                                                                                                                       | R        | C        | M        | D        | Secondary  |
| 1787        | 40 3800       | 548945 | 8950098 | Bi-granite        | Grillb         | В               | 100        | RB    | Finera-li                                                                                                                                                                                                                                                                                                                                                                                                                                                                                                                                                                                                                                                                                                                                                                                                                                                                                                                                                                                                                                                                                                                                                                                                                                                                                                                                                                                                                                                                                                                                                                                                                                                                                                                                                                                                                                                                                                                                                                                                                                                                                                                      | F        | C        | M        | D        | Secondary  |
| 1788        | 40 3900       | 548945 | 8950198 | Bi-granite        | Grillb         | В               | 100        | R     | Dinary and S                                                                                                                                                                                                                                                                                                                                                                                                                                                                                                                                                                                                                                                                                                                                                                                                                                                                                                                                                                                                                                                                                                                                                                                                                                                                                                                                                                                                                                                                                                                                                                                                                                                                                                                                                                                                                                                                                                                                                                                                                                                                                                                   | R        | C        | F        | D        | Secondary  |
| 789         | 40 4000       | 548945 | 8950298 | Bi-granite        | Grillb         | В               | 100        | RB    |                                                                                                                                                                                                                                                                                                                                                                                                                                                                                                                                                                                                                                                                                                                                                                                                                                                                                                                                                                                                                                                                                                                                                                                                                                                                                                                                                                                                                                                                                                                                                                                                                                                                                                                                                                                                                                                                                                                                                                                                                                                                                                                                | R        | S        | F        | D        | Primary    |
| 790         | 40 4100       | 548945 | 8950398 | Bi-granite        | Grillb         | ∃ B             | 100        | RB    |                                                                                                                                                                                                                                                                                                                                                                                                                                                                                                                                                                                                                                                                                                                                                                                                                                                                                                                                                                                                                                                                                                                                                                                                                                                                                                                                                                                                                                                                                                                                                                                                                                                                                                                                                                                                                                                                                                                                                                                                                                                                                                                                | R        | C        | F        | D        | Primary    |
| 791         | 40 4200       | 548945 | 8950498 | Bi-granite        | Grillb         | В               | 100        | R     |                                                                                                                                                                                                                                                                                                                                                                                                                                                                                                                                                                                                                                                                                                                                                                                                                                                                                                                                                                                                                                                                                                                                                                                                                                                                                                                                                                                                                                                                                                                                                                                                                                                                                                                                                                                                                                                                                                                                                                                                                                                                                                                                | R        | C        | F        | D        | Primary    |
| 792         | 40 4300       | 548945 | 8950598 | Bi-granite        | Grillb         | В               | 100        | R     | o laivullai                                                                                                                                                                                                                                                                                                                                                                                                                                                                                                                                                                                                                                                                                                                                                                                                                                                                                                                                                                                                                                                                                                                                                                                                                                                                                                                                                                                                                                                                                                                                                                                                                                                                                                                                                                                                                                                                                                                                                                                                                                                                                                                    | R        | C        | F        | D        | Primary    |
| 793         | 40 4400       | 548945 | 8950698 | Bi-granite        | Grillb         | В               | 100        | RB    |                                                                                                                                                                                                                                                                                                                                                                                                                                                                                                                                                                                                                                                                                                                                                                                                                                                                                                                                                                                                                                                                                                                                                                                                                                                                                                                                                                                                                                                                                                                                                                                                                                                                                                                                                                                                                                                                                                                                                                                                                                                                                                                                | R        | C        | F        | D        | Primary    |
| 794         | 40 4500       | 548945 | 8950798 | Bi-granite        | Grillb         | В               | 100        | RB    |                                                                                                                                                                                                                                                                                                                                                                                                                                                                                                                                                                                                                                                                                                                                                                                                                                                                                                                                                                                                                                                                                                                                                                                                                                                                                                                                                                                                                                                                                                                                                                                                                                                                                                                                                                                                                                                                                                                                                                                                                                                                                                                                | R        | C        | F        | D        | Primary    |
|             | C12 50 0000   | 549145 | 8946298 |                   | Grillb         | В               | 100        | YB    |                                                                                                                                                                                                                                                                                                                                                                                                                                                                                                                                                                                                                                                                                                                                                                                                                                                                                                                                                                                                                                                                                                                                                                                                                                                                                                                                                                                                                                                                                                                                                                                                                                                                                                                                                                                                                                                                                                                                                                                                                                                                                                                                | F        | C        | F        | D        | Glass      |
| 796         | 50 0100       | 549145 | 8946398 |                   | Qa             | В               | 100        | YB    | dina                                                                                                                                                                                                                                                                                                                                                                                                                                                                                                                                                                                                                                                                                                                                                                                                                                                                                                                                                                                                                                                                                                                                                                                                                                                                                                                                                                                                                                                                                                                                                                                                                                                                                                                                                                                                                                                                                                                                                                                                                                                                                                                           | R        | S        | F        | D        | Glass      |
| 797         | 50 0200       | 549145 | 8946498 | Bi-granite        | Grillb         | Sand(A)         | 100        | YG    | soaces Bi-grann                                                                                                                                                                                                                                                                                                                                                                                                                                                                                                                                                                                                                                                                                                                                                                                                                                                                                                                                                                                                                                                                                                                                                                                                                                                                                                                                                                                                                                                                                                                                                                                                                                                                                                                                                                                                                                                                                                                                                                                                                                                                                                                | F        | S        | F        | W        | Glass      |
| 798         | 50 0300       | 549145 | 8946598 | 1                 | Grillb         | В               | 100        | В     | shrusty-16                                                                                                                                                                                                                                                                                                                                                                                                                                                                                                                                                                                                                                                                                                                                                                                                                                                                                                                                                                                                                                                                                                                                                                                                                                                                                                                                                                                                                                                                                                                                                                                                                                                                                                                                                                                                                                                                                                                                                                                                                                                                                                                     | F        | C        | F        | D        | Glass      |
| 799         | 50 0400       | 549145 | 8946698 |                   | Grillb         | В               | 100        | В     |                                                                                                                                                                                                                                                                                                                                                                                                                                                                                                                                                                                                                                                                                                                                                                                                                                                                                                                                                                                                                                                                                                                                                                                                                                                                                                                                                                                                                                                                                                                                                                                                                                                                                                                                                                                                                                                                                                                                                                                                                                                                                                                                | F        | C        | F        | D        | 2          |
| 800         | 50 0500       | 549145 | 8946798 | 1                 |                | Sand(A)         | 100        | В     | nimmu-iel assocas                                                                                                                                                                                                                                                                                                                                                                                                                                                                                                                                                                                                                                                                                                                                                                                                                                                                                                                                                                                                                                                                                                                                                                                                                                                                                                                                                                                                                                                                                                                                                                                                                                                                                                                                                                                                                                                                                                                                                                                                                                                                                                              | М        | S        | F        | D        | Glass      |