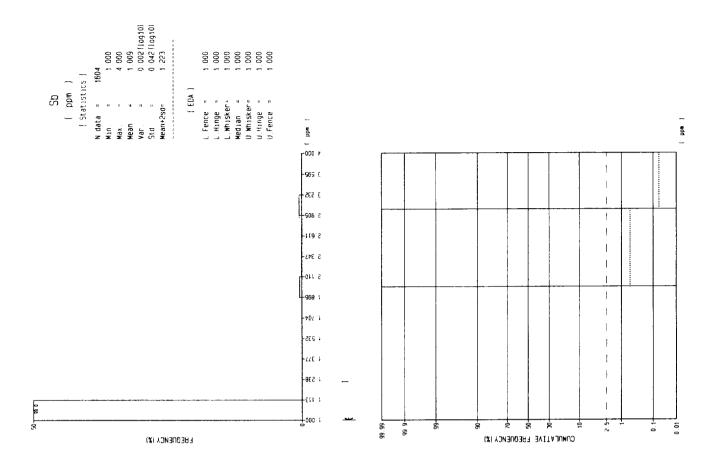

Sample List for Soil Geochemistry

| Ser.<br>No. | Sample<br>No. | Coord  | linates | Rock Name         | Geolo.<br>Unit | Horizon of Soil | Depth (cm) | Color | Soil Profile (cm) 100                                                                                                                                                                                                                                                                                                                                                                                                                                                                                                                                                                                                                                                                                                                                                                                                                                                                                                                                                                                                                                                                                                                                                                                                                                                                                                                                                                                                                                                                                                                                                                                                                                                                                                                                                                                                                                                                                                                                                                                                                                                                                                          | G.<br>*1 | S.<br>*2 | T.<br>*3 | H.<br>*4 | Vegetation |
|-------------|---------------|--------|---------|-------------------|----------------|-----------------|------------|-------|--------------------------------------------------------------------------------------------------------------------------------------------------------------------------------------------------------------------------------------------------------------------------------------------------------------------------------------------------------------------------------------------------------------------------------------------------------------------------------------------------------------------------------------------------------------------------------------------------------------------------------------------------------------------------------------------------------------------------------------------------------------------------------------------------------------------------------------------------------------------------------------------------------------------------------------------------------------------------------------------------------------------------------------------------------------------------------------------------------------------------------------------------------------------------------------------------------------------------------------------------------------------------------------------------------------------------------------------------------------------------------------------------------------------------------------------------------------------------------------------------------------------------------------------------------------------------------------------------------------------------------------------------------------------------------------------------------------------------------------------------------------------------------------------------------------------------------------------------------------------------------------------------------------------------------------------------------------------------------------------------------------------------------------------------------------------------------------------------------------------------------|----------|----------|----------|----------|------------|
| 741         | C12 30 3800   | 548745 | 9850098 | Bi-granite        | Grillb         | AB              | 100        | YB    | /III                                                                                                                                                                                                                                                                                                                                                                                                                                                                                                                                                                                                                                                                                                                                                                                                                                                                                                                                                                                                                                                                                                                                                                                                                                                                                                                                                                                                                                                                                                                                                                                                                                                                                                                                                                                                                                                                                                                                                                                                                                                                                                                           | R        | S        | M        | D        | Primary    |
| 742         | 30 3900       | 548745 | 9850198 | Bi-granite        | Grillb         | AB              | 100        | В     | 2110                                                                                                                                                                                                                                                                                                                                                                                                                                                                                                                                                                                                                                                                                                                                                                                                                                                                                                                                                                                                                                                                                                                                                                                                                                                                                                                                                                                                                                                                                                                                                                                                                                                                                                                                                                                                                                                                                                                                                                                                                                                                                                                           | R        | S        | M        | D        | Primary    |
| 743         | 30 4000       | 548745 | 9850298 | Bi-granite        | Grillb         | В               | 100        | Y     | MOSTS AND IN                                                                                                                                                                                                                                                                                                                                                                                                                                                                                                                                                                                                                                                                                                                                                                                                                                                                                                                                                                                                                                                                                                                                                                                                                                                                                                                                                                                                                                                                                                                                                                                                                                                                                                                                                                                                                                                                                                                                                                                                                                                                                                                   | R        | S        | M        | D        | Primary    |
| 744         | 30 4100       | 548745 | 9850398 | Bi-granite        | Grillb         | В               | 100        | YB    | olini                                                                                                                                                                                                                                                                                                                                                                                                                                                                                                                                                                                                                                                                                                                                                                                                                                                                                                                                                                                                                                                                                                                                                                                                                                                                                                                                                                                                                                                                                                                                                                                                                                                                                                                                                                                                                                                                                                                                                                                                                                                                                                                          | R        | S        | M        | D        | Primary    |
| 745         | 30 4200       | 548745 | 9850498 | Bi-granite        | Grillb         | ВВ              | 100        | YB    | D 10                                                                                                                                                                                                                                                                                                                                                                                                                                                                                                                                                                                                                                                                                                                                                                                                                                                                                                                                                                                                                                                                                                                                                                                                                                                                                                                                                                                                                                                                                                                                                                                                                                                                                                                                                                                                                                                                                                                                                                                                                                                                                                                           | R        | S        | M        | D        | Primary    |
| 746         | 30 4300       | 548745 | 9850598 | Bi-granite        | Grillb         | В               | 100        | YB    | Att.                                                                                                                                                                                                                                                                                                                                                                                                                                                                                                                                                                                                                                                                                                                                                                                                                                                                                                                                                                                                                                                                                                                                                                                                                                                                                                                                                                                                                                                                                                                                                                                                                                                                                                                                                                                                                                                                                                                                                                                                                                                                                                                           | R        | S        | M        | D        | Primary    |
| 747         | 30 4400       | 548745 | 9850698 | Bi-granite        | Grillb         | В               | 100        | YB    | iin.                                                                                                                                                                                                                                                                                                                                                                                                                                                                                                                                                                                                                                                                                                                                                                                                                                                                                                                                                                                                                                                                                                                                                                                                                                                                                                                                                                                                                                                                                                                                                                                                                                                                                                                                                                                                                                                                                                                                                                                                                                                                                                                           | R        | S        | F        | D        | Primary    |
| 748         | 30 4500       | 548745 | 9850798 | Bi-granite        | Grillb         | В               | 100        | YB    | phinstr                                                                                                                                                                                                                                                                                                                                                                                                                                                                                                                                                                                                                                                                                                                                                                                                                                                                                                                                                                                                                                                                                                                                                                                                                                                                                                                                                                                                                                                                                                                                                                                                                                                                                                                                                                                                                                                                                                                                                                                                                                                                                                                        | R        | S        | F        | D        | Primary    |
| 749         | C12 40 0000   | 548945 | 8946298 | Bi-granite        | Grillb         | 8B              | 100        | YB    | Diguity-10                                                                                                                                                                                                                                                                                                                                                                                                                                                                                                                                                                                                                                                                                                                                                                                                                                                                                                                                                                                                                                                                                                                                                                                                                                                                                                                                                                                                                                                                                                                                                                                                                                                                                                                                                                                                                                                                                                                                                                                                                                                                                                                     | R        | S        | M        | D        | Secondary  |
| 750         | 40 0100       | 548945 | 8946398 | Bi-granite        | Grillb         | В               | 100        | RB    |                                                                                                                                                                                                                                                                                                                                                                                                                                                                                                                                                                                                                                                                                                                                                                                                                                                                                                                                                                                                                                                                                                                                                                                                                                                                                                                                                                                                                                                                                                                                                                                                                                                                                                                                                                                                                                                                                                                                                                                                                                                                                                                                | R        | S        | S        | D        | Secondary  |
| 751         | 40 0200       | 548945 | 8946498 | Bi-granite        | Grillb         | 8B              | 100        | RB    |                                                                                                                                                                                                                                                                                                                                                                                                                                                                                                                                                                                                                                                                                                                                                                                                                                                                                                                                                                                                                                                                                                                                                                                                                                                                                                                                                                                                                                                                                                                                                                                                                                                                                                                                                                                                                                                                                                                                                                                                                                                                                                                                | R        | C        | S        | D        | Secondary  |
| 752         | 40 0300       | 548945 | 8946598 | Bi-granite        | Grillb         | В               | 100        | RB    | -grante                                                                                                                                                                                                                                                                                                                                                                                                                                                                                                                                                                                                                                                                                                                                                                                                                                                                                                                                                                                                                                                                                                                                                                                                                                                                                                                                                                                                                                                                                                                                                                                                                                                                                                                                                                                                                                                                                                                                                                                                                                                                                                                        | R        | C        | F        | D        | Secondary  |
| 753         | 40 0400       | 548945 | 8946698 | Bi-granite        | Grillb         | В               | 100        | RB    | n-granite                                                                                                                                                                                                                                                                                                                                                                                                                                                                                                                                                                                                                                                                                                                                                                                                                                                                                                                                                                                                                                                                                                                                                                                                                                                                                                                                                                                                                                                                                                                                                                                                                                                                                                                                                                                                                                                                                                                                                                                                                                                                                                                      | R        | C        | F        | D        | Secondary  |
| 754         | 40 0500       | 548945 | 8946798 | Bi-granite        | Grillb         | В               | 100        | RB    | stitte) s                                                                                                                                                                                                                                                                                                                                                                                                                                                                                                                                                                                                                                                                                                                                                                                                                                                                                                                                                                                                                                                                                                                                                                                                                                                                                                                                                                                                                                                                                                                                                                                                                                                                                                                                                                                                                                                                                                                                                                                                                                                                                                                      | R        | C        | F        | D        | Secondary  |
| 755         | 40 0600       | 548945 | 8946898 | Bi-granite        | Grillb         | В               | 100        | RR    | principa-le                                                                                                                                                                                                                                                                                                                                                                                                                                                                                                                                                                                                                                                                                                                                                                                                                                                                                                                                                                                                                                                                                                                                                                                                                                                                                                                                                                                                                                                                                                                                                                                                                                                                                                                                                                                                                                                                                                                                                                                                                                                                                                                    | R        | C        | F        | D        | Secondary  |
| 756         | 40 0700       | 548945 | 8946998 | Bi-granite        | Grillb         | В               | 100        | YB    | granite                                                                                                                                                                                                                                                                                                                                                                                                                                                                                                                                                                                                                                                                                                                                                                                                                                                                                                                                                                                                                                                                                                                                                                                                                                                                                                                                                                                                                                                                                                                                                                                                                                                                                                                                                                                                                                                                                                                                                                                                                                                                                                                        | M        | C        | F        | D        | Secondary  |
| 757         | 40 0800       | 548945 | 8947098 | Bi-granite        | Grillb         | В               | 100        | YB    | oliones                                                                                                                                                                                                                                                                                                                                                                                                                                                                                                                                                                                                                                                                                                                                                                                                                                                                                                                                                                                                                                                                                                                                                                                                                                                                                                                                                                                                                                                                                                                                                                                                                                                                                                                                                                                                                                                                                                                                                                                                                                                                                                                        | F        | С        | F        | D        | Secondary  |
| 758         | 40 0900       | 548945 | 8947198 | Bi-granite        | Grillb         | В               | 100        | YB    | diang                                                                                                                                                                                                                                                                                                                                                                                                                                                                                                                                                                                                                                                                                                                                                                                                                                                                                                                                                                                                                                                                                                                                                                                                                                                                                                                                                                                                                                                                                                                                                                                                                                                                                                                                                                                                                                                                                                                                                                                                                                                                                                                          | F        | С        | F        | D        | Secondary  |
| 759         | 40 1000       | 548945 | 8947298 | Bi-granite        | Grillb         | В               | 100        | YB    |                                                                                                                                                                                                                                                                                                                                                                                                                                                                                                                                                                                                                                                                                                                                                                                                                                                                                                                                                                                                                                                                                                                                                                                                                                                                                                                                                                                                                                                                                                                                                                                                                                                                                                                                                                                                                                                                                                                                                                                                                                                                                                                                | M        | S        | S        | D        | Secondary  |
| 760         | 40 1100       | 548945 | 8947398 | Bi-granite        | Grillb         | В               | 100        | YB    | s laws                                                                                                                                                                                                                                                                                                                                                                                                                                                                                                                                                                                                                                                                                                                                                                                                                                                                                                                                                                                                                                                                                                                                                                                                                                                                                                                                                                                                                                                                                                                                                                                                                                                                                                                                                                                                                                                                                                                                                                                                                                                                                                                         | F        | С        | M        | D        | Secondary  |
| 761         | 40 1200       | 548945 | 8947498 | Bi-granite        | Grillb         | В               | 100        | RB    | Hinagy-H                                                                                                                                                                                                                                                                                                                                                                                                                                                                                                                                                                                                                                                                                                                                                                                                                                                                                                                                                                                                                                                                                                                                                                                                                                                                                                                                                                                                                                                                                                                                                                                                                                                                                                                                                                                                                                                                                                                                                                                                                                                                                                                       | M        | C        | M        | D        | Secondary  |
| 762         | 40 1300       | 548945 | 8947598 | Bi-granite        | Grillb         | В               | 100        | YB    | olnoig-li                                                                                                                                                                                                                                                                                                                                                                                                                                                                                                                                                                                                                                                                                                                                                                                                                                                                                                                                                                                                                                                                                                                                                                                                                                                                                                                                                                                                                                                                                                                                                                                                                                                                                                                                                                                                                                                                                                                                                                                                                                                                                                                      | F        | C        | M        | D        | Secondary  |
| 763         | 40 1400       | 548945 | 8947698 | Bi-granite        | Grillb         | В               | 100        | YB    | 6 Isiyul0                                                                                                                                                                                                                                                                                                                                                                                                                                                                                                                                                                                                                                                                                                                                                                                                                                                                                                                                                                                                                                                                                                                                                                                                                                                                                                                                                                                                                                                                                                                                                                                                                                                                                                                                                                                                                                                                                                                                                                                                                                                                                                                      | F        | C        | M        | D        | Secondary  |
| 1764        | 40 1500       | 548945 | 8947798 | Bi-granite        | Grillb         | В               | 100        | YR    | Structg-(6                                                                                                                                                                                                                                                                                                                                                                                                                                                                                                                                                                                                                                                                                                                                                                                                                                                                                                                                                                                                                                                                                                                                                                                                                                                                                                                                                                                                                                                                                                                                                                                                                                                                                                                                                                                                                                                                                                                                                                                                                                                                                                                     | M        | S        | M        | D        | Secondary  |
| 765         | 40 1600       | 548945 | 8947898 | Bi-granite        | Grillb         | В               | 100        | Y     | ransiy-it                                                                                                                                                                                                                                                                                                                                                                                                                                                                                                                                                                                                                                                                                                                                                                                                                                                                                                                                                                                                                                                                                                                                                                                                                                                                                                                                                                                                                                                                                                                                                                                                                                                                                                                                                                                                                                                                                                                                                                                                                                                                                                                      | R        | S        | F        | D        | Secondary  |
| 766         | 40 1700       | 548945 | 8947998 | Alluvial deposits | Qa             | Sand(A)         | 100        | YR    | 8946598 Bi-graniti                                                                                                                                                                                                                                                                                                                                                                                                                                                                                                                                                                                                                                                                                                                                                                                                                                                                                                                                                                                                                                                                                                                                                                                                                                                                                                                                                                                                                                                                                                                                                                                                                                                                                                                                                                                                                                                                                                                                                                                                                                                                                                             | F        | S        | F        | D        | ? 0        |
| 767         | 40 1800       | 548945 | 8948098 | Alluvial deposits | Qa             | Sand(A)         | 100        | YR    | 8946698 Brg anna                                                                                                                                                                                                                                                                                                                                                                                                                                                                                                                                                                                                                                                                                                                                                                                                                                                                                                                                                                                                                                                                                                                                                                                                                                                                                                                                                                                                                                                                                                                                                                                                                                                                                                                                                                                                                                                                                                                                                                                                                                                                                                               | F        | S        | M        | D        | ?          |
| 768         | 40 1900       | 548945 | 8948198 | Bi-granite        | Grillb         | В               | 100        | RB    | Minusp-18                                                                                                                                                                                                                                                                                                                                                                                                                                                                                                                                                                                                                                                                                                                                                                                                                                                                                                                                                                                                                                                                                                                                                                                                                                                                                                                                                                                                                                                                                                                                                                                                                                                                                                                                                                                                                                                                                                                                                                                                                                                                                                                      | R        | C        | F        | D        | Secondary  |
| 1769        | 40 2000       | 548945 | 8948298 | Bi-granite        | Grillb         | В               | 100        | Ϋ́Β   | streetg-ië                                                                                                                                                                                                                                                                                                                                                                                                                                                                                                                                                                                                                                                                                                                                                                                                                                                                                                                                                                                                                                                                                                                                                                                                                                                                                                                                                                                                                                                                                                                                                                                                                                                                                                                                                                                                                                                                                                                                                                                                                                                                                                                     | R        | C        | M        | D        | Secondary  |
| 1770        | 40 2100       | 548945 | 8948398 | Bi-granite        | Grillb         | В               | 100        | YB    | di-granit                                                                                                                                                                                                                                                                                                                                                                                                                                                                                                                                                                                                                                                                                                                                                                                                                                                                                                                                                                                                                                                                                                                                                                                                                                                                                                                                                                                                                                                                                                                                                                                                                                                                                                                                                                                                                                                                                                                                                                                                                                                                                                                      | F        | C        | M        | D        | Secondary  |
| 1771        | 40 2200       | 548945 | 8948498 | Bi-granite        | Grillb         | В               | 100        | YB    | oinery-ié                                                                                                                                                                                                                                                                                                                                                                                                                                                                                                                                                                                                                                                                                                                                                                                                                                                                                                                                                                                                                                                                                                                                                                                                                                                                                                                                                                                                                                                                                                                                                                                                                                                                                                                                                                                                                                                                                                                                                                                                                                                                                                                      | D        | C        | F        | D        | Secondary  |
| 1772        | 40 2300       | 548945 | 8948598 | Bi-granite        | Grillb         | В               | 100        | YB    | Miners-                                                                                                                                                                                                                                                                                                                                                                                                                                                                                                                                                                                                                                                                                                                                                                                                                                                                                                                                                                                                                                                                                                                                                                                                                                                                                                                                                                                                                                                                                                                                                                                                                                                                                                                                                                                                                                                                                                                                                                                                                                                                                                                        | R        | C        | F        | D        | Secondary  |
| 1773        | 40 2400       | 548945 | 8948698 | Bi-granite        | Grillb         | В               | 100        | YB    | dines                                                                                                                                                                                                                                                                                                                                                                                                                                                                                                                                                                                                                                                                                                                                                                                                                                                                                                                                                                                                                                                                                                                                                                                                                                                                                                                                                                                                                                                                                                                                                                                                                                                                                                                                                                                                                                                                                                                                                                                                                                                                                                                          | R        | C        | F        | D        | Secondary  |
| 1774        | 40 2500       | 548945 | 8948798 | Bi-granite        | Grillb         | В               | 100        | RB    | dinaty                                                                                                                                                                                                                                                                                                                                                                                                                                                                                                                                                                                                                                                                                                                                                                                                                                                                                                                                                                                                                                                                                                                                                                                                                                                                                                                                                                                                                                                                                                                                                                                                                                                                                                                                                                                                                                                                                                                                                                                                                                                                                                                         | R        | C        | F        | D        | Glass      |
| 1775        | 40 2600       | 548945 | 8948898 | Bi-granite        | Grillb         | В               | 100        | RB    | timnig-th                                                                                                                                                                                                                                                                                                                                                                                                                                                                                                                                                                                                                                                                                                                                                                                                                                                                                                                                                                                                                                                                                                                                                                                                                                                                                                                                                                                                                                                                                                                                                                                                                                                                                                                                                                                                                                                                                                                                                                                                                                                                                                                      | R        | C        | F        | D        | Secondary  |
| 1776        | 40 2700       | 548945 | 8948998 | Alluvial deposits | Qa             | Sand(A)         | 100        | YR    | 8947598 Hi-granit                                                                                                                                                                                                                                                                                                                                                                                                                                                                                                                                                                                                                                                                                                                                                                                                                                                                                                                                                                                                                                                                                                                                                                                                                                                                                                                                                                                                                                                                                                                                                                                                                                                                                                                                                                                                                                                                                                                                                                                                                                                                                                              | M        | S        | M        | D        | ?          |
| 1777        | 40 2800       | 548945 | 8949098 | Alluvial deposits | Qa             | Sand(A)         | 100        | YR    | 8947698 Bi-grann                                                                                                                                                                                                                                                                                                                                                                                                                                                                                                                                                                                                                                                                                                                                                                                                                                                                                                                                                                                                                                                                                                                                                                                                                                                                                                                                                                                                                                                                                                                                                                                                                                                                                                                                                                                                                                                                                                                                                                                                                                                                                                               | R        | S        | M        | W        | ?          |
| 1778        | 40 2900       | 548945 | 8949198 | Bi-granite        | Grillb         | В               | 100        | R     | Ultr                                                                                                                                                                                                                                                                                                                                                                                                                                                                                                                                                                                                                                                                                                                                                                                                                                                                                                                                                                                                                                                                                                                                                                                                                                                                                                                                                                                                                                                                                                                                                                                                                                                                                                                                                                                                                                                                                                                                                                                                                                                                                                                           | R        | C        | S        | D        | Secondary  |
| 1779        | 40 3000       | 548945 | 8949298 | Bi-granite        | Grillb         | В               | 100        | RB    | simeng-16                                                                                                                                                                                                                                                                                                                                                                                                                                                                                                                                                                                                                                                                                                                                                                                                                                                                                                                                                                                                                                                                                                                                                                                                                                                                                                                                                                                                                                                                                                                                                                                                                                                                                                                                                                                                                                                                                                                                                                                                                                                                                                                      | R        | C        | M        | D        | Secondary  |
| 780         | 40 3100       | 548945 | 8949398 | Bi-granite        | Grillb         | В               | 100        | RB    | h lawul/                                                                                                                                                                                                                                                                                                                                                                                                                                                                                                                                                                                                                                                                                                                                                                                                                                                                                                                                                                                                                                                                                                                                                                                                                                                                                                                                                                                                                                                                                                                                                                                                                                                                                                                                                                                                                                                                                                                                                                                                                                                                                                                       | R        | C        | F        | D        | Secondary  |
| 781         | 40 3200       | 548945 | 8949498 | Bi-granite        | Grillb         | В               | 100        | RB    | offeng-4                                                                                                                                                                                                                                                                                                                                                                                                                                                                                                                                                                                                                                                                                                                                                                                                                                                                                                                                                                                                                                                                                                                                                                                                                                                                                                                                                                                                                                                                                                                                                                                                                                                                                                                                                                                                                                                                                                                                                                                                                                                                                                                       | R        | C        | F        | D        | Secondary  |
| 782         | 40 3300       | 548945 | 8949598 | Bi-granite        | Grillb         | В               | 100        | RB    | January-4                                                                                                                                                                                                                                                                                                                                                                                                                                                                                                                                                                                                                                                                                                                                                                                                                                                                                                                                                                                                                                                                                                                                                                                                                                                                                                                                                                                                                                                                                                                                                                                                                                                                                                                                                                                                                                                                                                                                                                                                                                                                                                                      | R        | C        | F        | D        | Secondary  |
| 1783        | 40 3400       | 548945 | 8949698 | Bi-granite        | Grillb         | В               | 100        | R     |                                                                                                                                                                                                                                                                                                                                                                                                                                                                                                                                                                                                                                                                                                                                                                                                                                                                                                                                                                                                                                                                                                                                                                                                                                                                                                                                                                                                                                                                                                                                                                                                                                                                                                                                                                                                                                                                                                                                                                                                                                                                                                                                | R        | C        | M        | D        | Secondary  |
| 1784        | 40 3500       | 548945 | 8949798 | Bi-granite        | Grillb         | В               | 100        | R     | 0000844                                                                                                                                                                                                                                                                                                                                                                                                                                                                                                                                                                                                                                                                                                                                                                                                                                                                                                                                                                                                                                                                                                                                                                                                                                                                                                                                                                                                                                                                                                                                                                                                                                                                                                                                                                                                                                                                                                                                                                                                                                                                                                                        | R        | C        | M        | D        | Secondary  |
| 785         | 40 3600       | 548945 | 8949898 | Bi-granite        | Grillb         | В               | 100        | R     | DEFECTION OF THE PERSON OF THE | R        | C        | M        | D        | Secondary  |
| 1786        | 40 3700       | 548945 | 8949998 | Bi-granite        | Grillb         | В               | 100        | R     | NAUTO-AL                                                                                                                                                                                                                                                                                                                                                                                                                                                                                                                                                                                                                                                                                                                                                                                                                                                                                                                                                                                                                                                                                                                                                                                                                                                                                                                                                                                                                                                                                                                                                                                                                                                                                                                                                                                                                                                                                                                                                                                                                                                                                                                       | R        | C        | M        | D        | Secondary  |
| 1787        | 40 3800       | 548945 | 8950098 | Bi-granite        | Grillb         | В               | 100        | RB    | Finera-li                                                                                                                                                                                                                                                                                                                                                                                                                                                                                                                                                                                                                                                                                                                                                                                                                                                                                                                                                                                                                                                                                                                                                                                                                                                                                                                                                                                                                                                                                                                                                                                                                                                                                                                                                                                                                                                                                                                                                                                                                                                                                                                      | F        | C        | M        | D        | Secondary  |
| 1788        | 40 3900       | 548945 | 8950198 | Bi-granite        | Grillb         | В               | 100        | R     | Dinary and S                                                                                                                                                                                                                                                                                                                                                                                                                                                                                                                                                                                                                                                                                                                                                                                                                                                                                                                                                                                                                                                                                                                                                                                                                                                                                                                                                                                                                                                                                                                                                                                                                                                                                                                                                                                                                                                                                                                                                                                                                                                                                                                   | R        | C        | F        | D        | Secondary  |
| 789         | 40 4000       | 548945 | 8950298 | Bi-granite        | Grillb         | В               | 100        | RB    |                                                                                                                                                                                                                                                                                                                                                                                                                                                                                                                                                                                                                                                                                                                                                                                                                                                                                                                                                                                                                                                                                                                                                                                                                                                                                                                                                                                                                                                                                                                                                                                                                                                                                                                                                                                                                                                                                                                                                                                                                                                                                                                                | R        | S        | F        | D        | Primary    |
| 790         | 40 4100       | 548945 | 8950398 | Bi-granite        | Grillb         | ∃ B             | 100        | RB    |                                                                                                                                                                                                                                                                                                                                                                                                                                                                                                                                                                                                                                                                                                                                                                                                                                                                                                                                                                                                                                                                                                                                                                                                                                                                                                                                                                                                                                                                                                                                                                                                                                                                                                                                                                                                                                                                                                                                                                                                                                                                                                                                | R        | C        | F        | D        | Primary    |
| 791         | 40 4200       | 548945 | 8950498 | Bi-granite        | Grillb         | В               | 100        | R     |                                                                                                                                                                                                                                                                                                                                                                                                                                                                                                                                                                                                                                                                                                                                                                                                                                                                                                                                                                                                                                                                                                                                                                                                                                                                                                                                                                                                                                                                                                                                                                                                                                                                                                                                                                                                                                                                                                                                                                                                                                                                                                                                | R        | C        | F        | D        | Primary    |
| 792         | 40 4300       | 548945 | 8950598 | Bi-granite        | Grillb         | В               | 100        | R     | o laivullai                                                                                                                                                                                                                                                                                                                                                                                                                                                                                                                                                                                                                                                                                                                                                                                                                                                                                                                                                                                                                                                                                                                                                                                                                                                                                                                                                                                                                                                                                                                                                                                                                                                                                                                                                                                                                                                                                                                                                                                                                                                                                                                    | R        | C        | F        | D        | Primary    |
| 793         | 40 4400       | 548945 | 8950698 | Bi-granite        | Grillb         | В               | 100        | RB    |                                                                                                                                                                                                                                                                                                                                                                                                                                                                                                                                                                                                                                                                                                                                                                                                                                                                                                                                                                                                                                                                                                                                                                                                                                                                                                                                                                                                                                                                                                                                                                                                                                                                                                                                                                                                                                                                                                                                                                                                                                                                                                                                | R        | C        | F        | D        | Primary    |
| 794         | 40 4500       | 548945 | 8950798 | Bi-granite        | Grillb         | В               | 100        | RB    |                                                                                                                                                                                                                                                                                                                                                                                                                                                                                                                                                                                                                                                                                                                                                                                                                                                                                                                                                                                                                                                                                                                                                                                                                                                                                                                                                                                                                                                                                                                                                                                                                                                                                                                                                                                                                                                                                                                                                                                                                                                                                                                                | R        | C        | F        | D        | Primary    |
|             | C12 50 0000   | 549145 | 8946298 |                   | Grillb         | В               | 100        | YB    |                                                                                                                                                                                                                                                                                                                                                                                                                                                                                                                                                                                                                                                                                                                                                                                                                                                                                                                                                                                                                                                                                                                                                                                                                                                                                                                                                                                                                                                                                                                                                                                                                                                                                                                                                                                                                                                                                                                                                                                                                                                                                                                                | F        | C        | F        | D        | Glass      |
| 796         | 50 0100       | 549145 | 8946398 |                   | Qa             | В               | 100        | YB    | dina                                                                                                                                                                                                                                                                                                                                                                                                                                                                                                                                                                                                                                                                                                                                                                                                                                                                                                                                                                                                                                                                                                                                                                                                                                                                                                                                                                                                                                                                                                                                                                                                                                                                                                                                                                                                                                                                                                                                                                                                                                                                                                                           | R        | S        | F        | D        | Glass      |
| 797         | 50 0200       | 549145 | 8946498 | Bi-granite        | Grillb         | Sand(A)         | 100        | YG    | soaces Bi-grann                                                                                                                                                                                                                                                                                                                                                                                                                                                                                                                                                                                                                                                                                                                                                                                                                                                                                                                                                                                                                                                                                                                                                                                                                                                                                                                                                                                                                                                                                                                                                                                                                                                                                                                                                                                                                                                                                                                                                                                                                                                                                                                | F        | S        | F        | W        | Glass      |
| 798         | 50 0300       | 549145 | 8946598 | 1                 | Grillb         | В               | 100        | В     | shrusty-16                                                                                                                                                                                                                                                                                                                                                                                                                                                                                                                                                                                                                                                                                                                                                                                                                                                                                                                                                                                                                                                                                                                                                                                                                                                                                                                                                                                                                                                                                                                                                                                                                                                                                                                                                                                                                                                                                                                                                                                                                                                                                                                     | F        | C        | F        | D        | Glass      |
| 799         | 50 0400       | 549145 | 8946698 |                   | Grillb         | В               | 100        | В     |                                                                                                                                                                                                                                                                                                                                                                                                                                                                                                                                                                                                                                                                                                                                                                                                                                                                                                                                                                                                                                                                                                                                                                                                                                                                                                                                                                                                                                                                                                                                                                                                                                                                                                                                                                                                                                                                                                                                                                                                                                                                                                                                | F        | C        | F        | D        | 2          |
| 800         | 50 0500       | 549145 | 8946798 | 1                 |                | Sand(A)         | 100        | В     | nimmu-iel assocas                                                                                                                                                                                                                                                                                                                                                                                                                                                                                                                                                                                                                                                                                                                                                                                                                                                                                                                                                                                                                                                                                                                                                                                                                                                                                                                                                                                                                                                                                                                                                                                                                                                                                                                                                                                                                                                                                                                                                                                                                                                                                                              | М        | S        | F        | D        | Glass      |