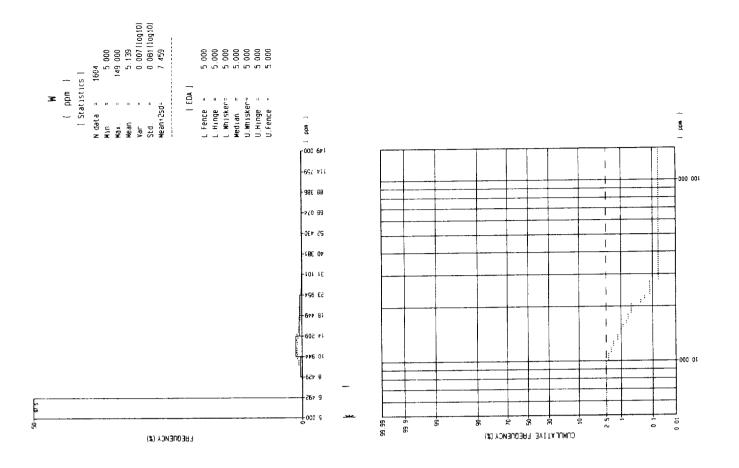

Sample List for Soil Geochemistry

| Ser.<br>No. | Sample<br>No. | Coord  | linates | Rock Name         | Geolo.<br>Unit | Horizon of Soil | Depth (cm) | Color | Soil Profile (cm) 100                                                                                                                                                                                                                                                                                                                                                                                                                                                                                                                                                                                                                                                                                                                                                                                                                                                                                                                                                                                                                                                                                                                                                                                                                                                                                                                                                                                                                                                                                                                                                                                                                                                                                                                                                                                                                                                                                                                                                                                                                                                                                                          | G.<br>*1 | S.<br>*2 | T.<br>*3 | H.<br>*4 | Vegetation |
|-------------|---------------|--------|---------|-------------------|----------------|-----------------|------------|-------|--------------------------------------------------------------------------------------------------------------------------------------------------------------------------------------------------------------------------------------------------------------------------------------------------------------------------------------------------------------------------------------------------------------------------------------------------------------------------------------------------------------------------------------------------------------------------------------------------------------------------------------------------------------------------------------------------------------------------------------------------------------------------------------------------------------------------------------------------------------------------------------------------------------------------------------------------------------------------------------------------------------------------------------------------------------------------------------------------------------------------------------------------------------------------------------------------------------------------------------------------------------------------------------------------------------------------------------------------------------------------------------------------------------------------------------------------------------------------------------------------------------------------------------------------------------------------------------------------------------------------------------------------------------------------------------------------------------------------------------------------------------------------------------------------------------------------------------------------------------------------------------------------------------------------------------------------------------------------------------------------------------------------------------------------------------------------------------------------------------------------------|----------|----------|----------|----------|------------|
| 741         | C12 30 3800   | 548745 | 9850098 | Bi-granite        | Grillb         | AB              | 100        | YB    | /III                                                                                                                                                                                                                                                                                                                                                                                                                                                                                                                                                                                                                                                                                                                                                                                                                                                                                                                                                                                                                                                                                                                                                                                                                                                                                                                                                                                                                                                                                                                                                                                                                                                                                                                                                                                                                                                                                                                                                                                                                                                                                                                           | R        | S        | M        | D        | Primary    |
| 742         | 30 3900       | 548745 | 9850198 | Bi-granite        | Grillb         | AB              | 100        | В     | 2110                                                                                                                                                                                                                                                                                                                                                                                                                                                                                                                                                                                                                                                                                                                                                                                                                                                                                                                                                                                                                                                                                                                                                                                                                                                                                                                                                                                                                                                                                                                                                                                                                                                                                                                                                                                                                                                                                                                                                                                                                                                                                                                           | R        | S        | M        | D        | Primary    |
| 743         | 30 4000       | 548745 | 9850298 | Bi-granite        | Grillb         | В               | 100        | Y     | MOSTS AND IN                                                                                                                                                                                                                                                                                                                                                                                                                                                                                                                                                                                                                                                                                                                                                                                                                                                                                                                                                                                                                                                                                                                                                                                                                                                                                                                                                                                                                                                                                                                                                                                                                                                                                                                                                                                                                                                                                                                                                                                                                                                                                                                   | R        | S        | M        | D        | Primary    |
| 744         | 30 4100       | 548745 | 9850398 | Bi-granite        | Grillb         | В               | 100        | YB    | olini                                                                                                                                                                                                                                                                                                                                                                                                                                                                                                                                                                                                                                                                                                                                                                                                                                                                                                                                                                                                                                                                                                                                                                                                                                                                                                                                                                                                                                                                                                                                                                                                                                                                                                                                                                                                                                                                                                                                                                                                                                                                                                                          | R        | S        | M        | D        | Primary    |
| 745         | 30 4200       | 548745 | 9850498 | Bi-granite        | Grillb         | ВВ              | 100        | YB    | D 10                                                                                                                                                                                                                                                                                                                                                                                                                                                                                                                                                                                                                                                                                                                                                                                                                                                                                                                                                                                                                                                                                                                                                                                                                                                                                                                                                                                                                                                                                                                                                                                                                                                                                                                                                                                                                                                                                                                                                                                                                                                                                                                           | R        | S        | M        | D        | Primary    |
| 746         | 30 4300       | 548745 | 9850598 | Bi-granite        | Grillb         | В               | 100        | YB    | Att.                                                                                                                                                                                                                                                                                                                                                                                                                                                                                                                                                                                                                                                                                                                                                                                                                                                                                                                                                                                                                                                                                                                                                                                                                                                                                                                                                                                                                                                                                                                                                                                                                                                                                                                                                                                                                                                                                                                                                                                                                                                                                                                           | R        | S        | M        | D        | Primary    |
| 747         | 30 4400       | 548745 | 9850698 | Bi-granite        | Grillb         | В               | 100        | YB    | iin.                                                                                                                                                                                                                                                                                                                                                                                                                                                                                                                                                                                                                                                                                                                                                                                                                                                                                                                                                                                                                                                                                                                                                                                                                                                                                                                                                                                                                                                                                                                                                                                                                                                                                                                                                                                                                                                                                                                                                                                                                                                                                                                           | R        | S        | F        | D        | Primary    |
| 748         | 30 4500       | 548745 | 9850798 | Bi-granite        | Grillb         | В               | 100        | YB    | phinstr                                                                                                                                                                                                                                                                                                                                                                                                                                                                                                                                                                                                                                                                                                                                                                                                                                                                                                                                                                                                                                                                                                                                                                                                                                                                                                                                                                                                                                                                                                                                                                                                                                                                                                                                                                                                                                                                                                                                                                                                                                                                                                                        | R        | S        | F        | D        | Primary    |
| 749         | C12 40 0000   | 548945 | 8946298 | Bi-granite        | Grillb         | 8B              | 100        | YB    | Diguity-10                                                                                                                                                                                                                                                                                                                                                                                                                                                                                                                                                                                                                                                                                                                                                                                                                                                                                                                                                                                                                                                                                                                                                                                                                                                                                                                                                                                                                                                                                                                                                                                                                                                                                                                                                                                                                                                                                                                                                                                                                                                                                                                     | R        | S        | M        | D        | Secondary  |
| 750         | 40 0100       | 548945 | 8946398 | Bi-granite        | Grillb         | В               | 100        | RB    |                                                                                                                                                                                                                                                                                                                                                                                                                                                                                                                                                                                                                                                                                                                                                                                                                                                                                                                                                                                                                                                                                                                                                                                                                                                                                                                                                                                                                                                                                                                                                                                                                                                                                                                                                                                                                                                                                                                                                                                                                                                                                                                                | R        | S        | S        | D        | Secondary  |
| 751         | 40 0200       | 548945 | 8946498 | Bi-granite        | Grillb         | 8B              | 100        | RB    |                                                                                                                                                                                                                                                                                                                                                                                                                                                                                                                                                                                                                                                                                                                                                                                                                                                                                                                                                                                                                                                                                                                                                                                                                                                                                                                                                                                                                                                                                                                                                                                                                                                                                                                                                                                                                                                                                                                                                                                                                                                                                                                                | R        | C        | S        | D        | Secondary  |
| 752         | 40 0300       | 548945 | 8946598 | Bi-granite        | Grillb         | В               | 100        | RB    | -grante                                                                                                                                                                                                                                                                                                                                                                                                                                                                                                                                                                                                                                                                                                                                                                                                                                                                                                                                                                                                                                                                                                                                                                                                                                                                                                                                                                                                                                                                                                                                                                                                                                                                                                                                                                                                                                                                                                                                                                                                                                                                                                                        | R        | C        | F        | D        | Secondary  |
| 753         | 40 0400       | 548945 | 8946698 | Bi-granite        | Grillb         | В               | 100        | RB    | n-granite                                                                                                                                                                                                                                                                                                                                                                                                                                                                                                                                                                                                                                                                                                                                                                                                                                                                                                                                                                                                                                                                                                                                                                                                                                                                                                                                                                                                                                                                                                                                                                                                                                                                                                                                                                                                                                                                                                                                                                                                                                                                                                                      | R        | C        | F        | D        | Secondary  |
| 754         | 40 0500       | 548945 | 8946798 | Bi-granite        | Grillb         | В               | 100        | RB    | stitte) s                                                                                                                                                                                                                                                                                                                                                                                                                                                                                                                                                                                                                                                                                                                                                                                                                                                                                                                                                                                                                                                                                                                                                                                                                                                                                                                                                                                                                                                                                                                                                                                                                                                                                                                                                                                                                                                                                                                                                                                                                                                                                                                      | R        | C        | F        | D        | Secondary  |
| 755         | 40 0600       | 548945 | 8946898 | Bi-granite        | Grillb         | В               | 100        | RR    | principa-le                                                                                                                                                                                                                                                                                                                                                                                                                                                                                                                                                                                                                                                                                                                                                                                                                                                                                                                                                                                                                                                                                                                                                                                                                                                                                                                                                                                                                                                                                                                                                                                                                                                                                                                                                                                                                                                                                                                                                                                                                                                                                                                    | R        | C        | F        | D        | Secondary  |
| 756         | 40 0700       | 548945 | 8946998 | Bi-granite        | Grillb         | В               | 100        | YB    | granite                                                                                                                                                                                                                                                                                                                                                                                                                                                                                                                                                                                                                                                                                                                                                                                                                                                                                                                                                                                                                                                                                                                                                                                                                                                                                                                                                                                                                                                                                                                                                                                                                                                                                                                                                                                                                                                                                                                                                                                                                                                                                                                        | M        | C        | F        | D        | Secondary  |
| 757         | 40 0800       | 548945 | 8947098 | Bi-granite        | Grillb         | В               | 100        | YB    | oliones                                                                                                                                                                                                                                                                                                                                                                                                                                                                                                                                                                                                                                                                                                                                                                                                                                                                                                                                                                                                                                                                                                                                                                                                                                                                                                                                                                                                                                                                                                                                                                                                                                                                                                                                                                                                                                                                                                                                                                                                                                                                                                                        | F        | С        | F        | D        | Secondary  |
| 758         | 40 0900       | 548945 | 8947198 | Bi-granite        | Grillb         | В               | 100        | YB    | diang                                                                                                                                                                                                                                                                                                                                                                                                                                                                                                                                                                                                                                                                                                                                                                                                                                                                                                                                                                                                                                                                                                                                                                                                                                                                                                                                                                                                                                                                                                                                                                                                                                                                                                                                                                                                                                                                                                                                                                                                                                                                                                                          | F        | С        | F        | D        | Secondary  |
| 759         | 40 1000       | 548945 | 8947298 | Bi-granite        | Grillb         | В               | 100        | YB    |                                                                                                                                                                                                                                                                                                                                                                                                                                                                                                                                                                                                                                                                                                                                                                                                                                                                                                                                                                                                                                                                                                                                                                                                                                                                                                                                                                                                                                                                                                                                                                                                                                                                                                                                                                                                                                                                                                                                                                                                                                                                                                                                | M        | S        | S        | D        | Secondary  |
| 760         | 40 1100       | 548945 | 8947398 | Bi-granite        | Grillb         | В               | 100        | YB    | s laws                                                                                                                                                                                                                                                                                                                                                                                                                                                                                                                                                                                                                                                                                                                                                                                                                                                                                                                                                                                                                                                                                                                                                                                                                                                                                                                                                                                                                                                                                                                                                                                                                                                                                                                                                                                                                                                                                                                                                                                                                                                                                                                         | F        | С        | M        | D        | Secondary  |
| 761         | 40 1200       | 548945 | 8947498 | Bi-granite        | Grillb         | В               | 100        | RB    | Hinagy-H                                                                                                                                                                                                                                                                                                                                                                                                                                                                                                                                                                                                                                                                                                                                                                                                                                                                                                                                                                                                                                                                                                                                                                                                                                                                                                                                                                                                                                                                                                                                                                                                                                                                                                                                                                                                                                                                                                                                                                                                                                                                                                                       | M        | C        | M        | D        | Secondary  |
| 762         | 40 1300       | 548945 | 8947598 | Bi-granite        | Grillb         | В               | 100        | YB    | olnoig-li                                                                                                                                                                                                                                                                                                                                                                                                                                                                                                                                                                                                                                                                                                                                                                                                                                                                                                                                                                                                                                                                                                                                                                                                                                                                                                                                                                                                                                                                                                                                                                                                                                                                                                                                                                                                                                                                                                                                                                                                                                                                                                                      | F        | C        | M        | D        | Secondary  |
| 763         | 40 1400       | 548945 | 8947698 | Bi-granite        | Grillb         | В               | 100        | YB    | 6 Isiyul0                                                                                                                                                                                                                                                                                                                                                                                                                                                                                                                                                                                                                                                                                                                                                                                                                                                                                                                                                                                                                                                                                                                                                                                                                                                                                                                                                                                                                                                                                                                                                                                                                                                                                                                                                                                                                                                                                                                                                                                                                                                                                                                      | F        | C        | M        | D        | Secondary  |
| 1764        | 40 1500       | 548945 | 8947798 | Bi-granite        | Grillb         | В               | 100        | YR    | Structg-(6                                                                                                                                                                                                                                                                                                                                                                                                                                                                                                                                                                                                                                                                                                                                                                                                                                                                                                                                                                                                                                                                                                                                                                                                                                                                                                                                                                                                                                                                                                                                                                                                                                                                                                                                                                                                                                                                                                                                                                                                                                                                                                                     | M        | S        | M        | D        | Secondary  |
| 765         | 40 1600       | 548945 | 8947898 | Bi-granite        | Grillb         | В               | 100        | Y     | ransiy-it                                                                                                                                                                                                                                                                                                                                                                                                                                                                                                                                                                                                                                                                                                                                                                                                                                                                                                                                                                                                                                                                                                                                                                                                                                                                                                                                                                                                                                                                                                                                                                                                                                                                                                                                                                                                                                                                                                                                                                                                                                                                                                                      | R        | S        | F        | D        | Secondary  |
| 766         | 40 1700       | 548945 | 8947998 | Alluvial deposits | Qa             | Sand(A)         | 100        | YR    | 8946598 Bi-graniti                                                                                                                                                                                                                                                                                                                                                                                                                                                                                                                                                                                                                                                                                                                                                                                                                                                                                                                                                                                                                                                                                                                                                                                                                                                                                                                                                                                                                                                                                                                                                                                                                                                                                                                                                                                                                                                                                                                                                                                                                                                                                                             | F        | S        | F        | D        | ? 0        |
| 767         | 40 1800       | 548945 | 8948098 | Alluvial deposits | Qa             | Sand(A)         | 100        | YR    | 8946698 Brg anna                                                                                                                                                                                                                                                                                                                                                                                                                                                                                                                                                                                                                                                                                                                                                                                                                                                                                                                                                                                                                                                                                                                                                                                                                                                                                                                                                                                                                                                                                                                                                                                                                                                                                                                                                                                                                                                                                                                                                                                                                                                                                                               | F        | S        | M        | D        | ?          |
| 768         | 40 1900       | 548945 | 8948198 | Bi-granite        | Grillb         | В               | 100        | RB    | Minusp-18                                                                                                                                                                                                                                                                                                                                                                                                                                                                                                                                                                                                                                                                                                                                                                                                                                                                                                                                                                                                                                                                                                                                                                                                                                                                                                                                                                                                                                                                                                                                                                                                                                                                                                                                                                                                                                                                                                                                                                                                                                                                                                                      | R        | C        | F        | D        | Secondary  |
| 1769        | 40 2000       | 548945 | 8948298 | Bi-granite        | Grillb         | В               | 100        | Ϋ́Β   | streetg-ië                                                                                                                                                                                                                                                                                                                                                                                                                                                                                                                                                                                                                                                                                                                                                                                                                                                                                                                                                                                                                                                                                                                                                                                                                                                                                                                                                                                                                                                                                                                                                                                                                                                                                                                                                                                                                                                                                                                                                                                                                                                                                                                     | R        | C        | M        | D        | Secondary  |
| 1770        | 40 2100       | 548945 | 8948398 | Bi-granite        | Grillb         | В               | 100        | YB    | di-granit                                                                                                                                                                                                                                                                                                                                                                                                                                                                                                                                                                                                                                                                                                                                                                                                                                                                                                                                                                                                                                                                                                                                                                                                                                                                                                                                                                                                                                                                                                                                                                                                                                                                                                                                                                                                                                                                                                                                                                                                                                                                                                                      | F        | C        | M        | D        | Secondary  |
| 1771        | 40 2200       | 548945 | 8948498 | Bi-granite        | Grillb         | В               | 100        | YB    | oinery-ié                                                                                                                                                                                                                                                                                                                                                                                                                                                                                                                                                                                                                                                                                                                                                                                                                                                                                                                                                                                                                                                                                                                                                                                                                                                                                                                                                                                                                                                                                                                                                                                                                                                                                                                                                                                                                                                                                                                                                                                                                                                                                                                      | D        | C        | F        | D        | Secondary  |
| 1772        | 40 2300       | 548945 | 8948598 | Bi-granite        | Grillb         | В               | 100        | YB    | Miners-                                                                                                                                                                                                                                                                                                                                                                                                                                                                                                                                                                                                                                                                                                                                                                                                                                                                                                                                                                                                                                                                                                                                                                                                                                                                                                                                                                                                                                                                                                                                                                                                                                                                                                                                                                                                                                                                                                                                                                                                                                                                                                                        | R        | C        | F        | D        | Secondary  |
| 1773        | 40 2400       | 548945 | 8948698 | Bi-granite        | Grillb         | В               | 100        | YB    | dines                                                                                                                                                                                                                                                                                                                                                                                                                                                                                                                                                                                                                                                                                                                                                                                                                                                                                                                                                                                                                                                                                                                                                                                                                                                                                                                                                                                                                                                                                                                                                                                                                                                                                                                                                                                                                                                                                                                                                                                                                                                                                                                          | R        | C        | F        | D        | Secondary  |
| 1774        | 40 2500       | 548945 | 8948798 | Bi-granite        | Grillb         | В               | 100        | RB    | dinaty                                                                                                                                                                                                                                                                                                                                                                                                                                                                                                                                                                                                                                                                                                                                                                                                                                                                                                                                                                                                                                                                                                                                                                                                                                                                                                                                                                                                                                                                                                                                                                                                                                                                                                                                                                                                                                                                                                                                                                                                                                                                                                                         | R        | C        | F        | D        | Glass      |
| 1775        | 40 2600       | 548945 | 8948898 | Bi-granite        | Grillb         | В               | 100        | RB    | timnig-th                                                                                                                                                                                                                                                                                                                                                                                                                                                                                                                                                                                                                                                                                                                                                                                                                                                                                                                                                                                                                                                                                                                                                                                                                                                                                                                                                                                                                                                                                                                                                                                                                                                                                                                                                                                                                                                                                                                                                                                                                                                                                                                      | R        | C        | F        | D        | Secondary  |
| 1776        | 40 2700       | 548945 | 8948998 | Alluvial deposits | Qa             | Sand(A)         | 100        | YR    | 8947598 Hi-granit                                                                                                                                                                                                                                                                                                                                                                                                                                                                                                                                                                                                                                                                                                                                                                                                                                                                                                                                                                                                                                                                                                                                                                                                                                                                                                                                                                                                                                                                                                                                                                                                                                                                                                                                                                                                                                                                                                                                                                                                                                                                                                              | M        | S        | M        | D        | ?          |
| 1777        | 40 2800       | 548945 | 8949098 | Alluvial deposits | Qa             | Sand(A)         | 100        | YR    | 8947698 Bi-grann                                                                                                                                                                                                                                                                                                                                                                                                                                                                                                                                                                                                                                                                                                                                                                                                                                                                                                                                                                                                                                                                                                                                                                                                                                                                                                                                                                                                                                                                                                                                                                                                                                                                                                                                                                                                                                                                                                                                                                                                                                                                                                               | R        | S        | M        | W        | ?          |
| 1778        | 40 2900       | 548945 | 8949198 | Bi-granite        | Grillb         | В               | 100        | R     | Ultr                                                                                                                                                                                                                                                                                                                                                                                                                                                                                                                                                                                                                                                                                                                                                                                                                                                                                                                                                                                                                                                                                                                                                                                                                                                                                                                                                                                                                                                                                                                                                                                                                                                                                                                                                                                                                                                                                                                                                                                                                                                                                                                           | R        | C        | S        | D        | Secondary  |
| 1779        | 40 3000       | 548945 | 8949298 | Bi-granite        | Grillb         | В               | 100        | RB    | simeng-16                                                                                                                                                                                                                                                                                                                                                                                                                                                                                                                                                                                                                                                                                                                                                                                                                                                                                                                                                                                                                                                                                                                                                                                                                                                                                                                                                                                                                                                                                                                                                                                                                                                                                                                                                                                                                                                                                                                                                                                                                                                                                                                      | R        | C        | M        | D        | Secondary  |
| 780         | 40 3100       | 548945 | 8949398 | Bi-granite        | Grillb         | В               | 100        | RB    | h lawul/                                                                                                                                                                                                                                                                                                                                                                                                                                                                                                                                                                                                                                                                                                                                                                                                                                                                                                                                                                                                                                                                                                                                                                                                                                                                                                                                                                                                                                                                                                                                                                                                                                                                                                                                                                                                                                                                                                                                                                                                                                                                                                                       | R        | C        | F        | D        | Secondary  |
| 781         | 40 3200       | 548945 | 8949498 | Bi-granite        | Grillb         | В               | 100        | RB    | offeng-4                                                                                                                                                                                                                                                                                                                                                                                                                                                                                                                                                                                                                                                                                                                                                                                                                                                                                                                                                                                                                                                                                                                                                                                                                                                                                                                                                                                                                                                                                                                                                                                                                                                                                                                                                                                                                                                                                                                                                                                                                                                                                                                       | R        | C        | F        | D        | Secondary  |
| 782         | 40 3300       | 548945 | 8949598 | Bi-granite        | Grillb         | В               | 100        | RB    | January-4                                                                                                                                                                                                                                                                                                                                                                                                                                                                                                                                                                                                                                                                                                                                                                                                                                                                                                                                                                                                                                                                                                                                                                                                                                                                                                                                                                                                                                                                                                                                                                                                                                                                                                                                                                                                                                                                                                                                                                                                                                                                                                                      | R        | C        | F        | D        | Secondary  |
| 1783        | 40 3400       | 548945 | 8949698 | Bi-granite        | Grillb         | В               | 100        | R     |                                                                                                                                                                                                                                                                                                                                                                                                                                                                                                                                                                                                                                                                                                                                                                                                                                                                                                                                                                                                                                                                                                                                                                                                                                                                                                                                                                                                                                                                                                                                                                                                                                                                                                                                                                                                                                                                                                                                                                                                                                                                                                                                | R        | C        | M        | D        | Secondary  |
| 1784        | 40 3500       | 548945 | 8949798 | Bi-granite        | Grillb         | В               | 100        | R     | 0000844                                                                                                                                                                                                                                                                                                                                                                                                                                                                                                                                                                                                                                                                                                                                                                                                                                                                                                                                                                                                                                                                                                                                                                                                                                                                                                                                                                                                                                                                                                                                                                                                                                                                                                                                                                                                                                                                                                                                                                                                                                                                                                                        | R        | C        | M        | D        | Secondary  |
| 785         | 40 3600       | 548945 | 8949898 | Bi-granite        | Grillb         | В               | 100        | R     | DEFECTION OF THE PERSON OF THE | R        | C        | M        | D        | Secondary  |
| 1786        | 40 3700       | 548945 | 8949998 | Bi-granite        | Grillb         | В               | 100        | R     | NAUTO-AL                                                                                                                                                                                                                                                                                                                                                                                                                                                                                                                                                                                                                                                                                                                                                                                                                                                                                                                                                                                                                                                                                                                                                                                                                                                                                                                                                                                                                                                                                                                                                                                                                                                                                                                                                                                                                                                                                                                                                                                                                                                                                                                       | R        | C        | M        | D        | Secondary  |
| 1787        | 40 3800       | 548945 | 8950098 | Bi-granite        | Grillb         | В               | 100        | RB    | Finera-li                                                                                                                                                                                                                                                                                                                                                                                                                                                                                                                                                                                                                                                                                                                                                                                                                                                                                                                                                                                                                                                                                                                                                                                                                                                                                                                                                                                                                                                                                                                                                                                                                                                                                                                                                                                                                                                                                                                                                                                                                                                                                                                      | F        | C        | M        | D        | Secondary  |
| 1788        | 40 3900       | 548945 | 8950198 | Bi-granite        | Grillb         | В               | 100        | R     | Dinary and S                                                                                                                                                                                                                                                                                                                                                                                                                                                                                                                                                                                                                                                                                                                                                                                                                                                                                                                                                                                                                                                                                                                                                                                                                                                                                                                                                                                                                                                                                                                                                                                                                                                                                                                                                                                                                                                                                                                                                                                                                                                                                                                   | R        | C        | F        | D        | Secondary  |
| 789         | 40 4000       | 548945 | 8950298 | Bi-granite        | Grillb         | В               | 100        | RB    |                                                                                                                                                                                                                                                                                                                                                                                                                                                                                                                                                                                                                                                                                                                                                                                                                                                                                                                                                                                                                                                                                                                                                                                                                                                                                                                                                                                                                                                                                                                                                                                                                                                                                                                                                                                                                                                                                                                                                                                                                                                                                                                                | R        | S        | F        | D        | Primary    |
| 790         | 40 4100       | 548945 | 8950398 | Bi-granite        | Grillb         | ∃ B             | 100        | RB    |                                                                                                                                                                                                                                                                                                                                                                                                                                                                                                                                                                                                                                                                                                                                                                                                                                                                                                                                                                                                                                                                                                                                                                                                                                                                                                                                                                                                                                                                                                                                                                                                                                                                                                                                                                                                                                                                                                                                                                                                                                                                                                                                | R        | C        | F        | D        | Primary    |
| 791         | 40 4200       | 548945 | 8950498 | Bi-granite        | Grillb         | В               | 100        | R     |                                                                                                                                                                                                                                                                                                                                                                                                                                                                                                                                                                                                                                                                                                                                                                                                                                                                                                                                                                                                                                                                                                                                                                                                                                                                                                                                                                                                                                                                                                                                                                                                                                                                                                                                                                                                                                                                                                                                                                                                                                                                                                                                | R        | C        | F        | D        | Primary    |
| 792         | 40 4300       | 548945 | 8950598 | Bi-granite        | Grillb         | В               | 100        | R     | o laivullai                                                                                                                                                                                                                                                                                                                                                                                                                                                                                                                                                                                                                                                                                                                                                                                                                                                                                                                                                                                                                                                                                                                                                                                                                                                                                                                                                                                                                                                                                                                                                                                                                                                                                                                                                                                                                                                                                                                                                                                                                                                                                                                    | R        | C        | F        | D        | Primary    |
| 793         | 40 4400       | 548945 | 8950698 | Bi-granite        | Grillb         | В               | 100        | RB    |                                                                                                                                                                                                                                                                                                                                                                                                                                                                                                                                                                                                                                                                                                                                                                                                                                                                                                                                                                                                                                                                                                                                                                                                                                                                                                                                                                                                                                                                                                                                                                                                                                                                                                                                                                                                                                                                                                                                                                                                                                                                                                                                | R        | C        | F        | D        | Primary    |
| 794         | 40 4500       | 548945 | 8950798 | Bi-granite        | Grillb         | В               | 100        | RB    |                                                                                                                                                                                                                                                                                                                                                                                                                                                                                                                                                                                                                                                                                                                                                                                                                                                                                                                                                                                                                                                                                                                                                                                                                                                                                                                                                                                                                                                                                                                                                                                                                                                                                                                                                                                                                                                                                                                                                                                                                                                                                                                                | R        | C        | F        | D        | Primary    |
|             | C12 50 0000   | 549145 | 8946298 |                   | Grillb         | В               | 100        | YB    |                                                                                                                                                                                                                                                                                                                                                                                                                                                                                                                                                                                                                                                                                                                                                                                                                                                                                                                                                                                                                                                                                                                                                                                                                                                                                                                                                                                                                                                                                                                                                                                                                                                                                                                                                                                                                                                                                                                                                                                                                                                                                                                                | F        | C        | F        | D        | Glass      |
| 796         | 50 0100       | 549145 | 8946398 |                   | Qa             | В               | 100        | YB    | dina                                                                                                                                                                                                                                                                                                                                                                                                                                                                                                                                                                                                                                                                                                                                                                                                                                                                                                                                                                                                                                                                                                                                                                                                                                                                                                                                                                                                                                                                                                                                                                                                                                                                                                                                                                                                                                                                                                                                                                                                                                                                                                                           | R        | S        | F        | D        | Glass      |
| 797         | 50 0200       | 549145 | 8946498 | Bi-granite        | Grillb         | Sand(A)         | 100        | YG    | soaces Bi-grann                                                                                                                                                                                                                                                                                                                                                                                                                                                                                                                                                                                                                                                                                                                                                                                                                                                                                                                                                                                                                                                                                                                                                                                                                                                                                                                                                                                                                                                                                                                                                                                                                                                                                                                                                                                                                                                                                                                                                                                                                                                                                                                | F        | S        | F        | W        | Glass      |
| 798         | 50 0300       | 549145 | 8946598 | 1                 | Grillb         | В               | 100        | В     | shrusty-16                                                                                                                                                                                                                                                                                                                                                                                                                                                                                                                                                                                                                                                                                                                                                                                                                                                                                                                                                                                                                                                                                                                                                                                                                                                                                                                                                                                                                                                                                                                                                                                                                                                                                                                                                                                                                                                                                                                                                                                                                                                                                                                     | F        | C        | F        | D        | Glass      |
| 799         | 50 0400       | 549145 | 8946698 |                   | Grillb         | В               | 100        | В     |                                                                                                                                                                                                                                                                                                                                                                                                                                                                                                                                                                                                                                                                                                                                                                                                                                                                                                                                                                                                                                                                                                                                                                                                                                                                                                                                                                                                                                                                                                                                                                                                                                                                                                                                                                                                                                                                                                                                                                                                                                                                                                                                | F        | C        | F        | D        | 2          |
| 800         | 50 0500       | 549145 | 8946798 | 1                 |                | Sand(A)         | 100        | В     | nimmu-iel assocas                                                                                                                                                                                                                                                                                                                                                                                                                                                                                                                                                                                                                                                                                                                                                                                                                                                                                                                                                                                                                                                                                                                                                                                                                                                                                                                                                                                                                                                                                                                                                                                                                                                                                                                                                                                                                                                                                                                                                                                                                                                                                                              | М        | S        | F        | D        | Glass      |