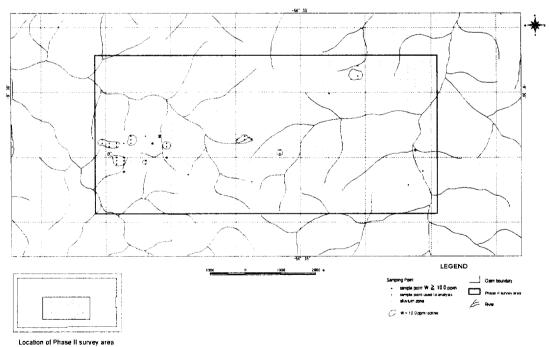

Sample List for Soil Geochemistry

| Ser.<br>No. | Sample<br>No. | Coord  | linates | Rock Name         | Geolo.<br>Unit | Horizon of Soil | Depth (cm) | Color | Soil Profile (cm) 100                                                                                                                                                                                                                                                                                                                                                                                                                                                                                                                                                                                                                                                                                                                                                                                                                                                                                                                                                                                                                                                                                                                                                                                                                                                                                                                                                                                                                                                                                                                                                                                                                                                                                                                                                                                                                                                                                                                                                                                                                                                                                                          | G.<br>*1 | S.<br>*2 | T.<br>*3 | H.<br>*4 | Vegetation |
|-------------|---------------|--------|---------|-------------------|----------------|-----------------|------------|-------|--------------------------------------------------------------------------------------------------------------------------------------------------------------------------------------------------------------------------------------------------------------------------------------------------------------------------------------------------------------------------------------------------------------------------------------------------------------------------------------------------------------------------------------------------------------------------------------------------------------------------------------------------------------------------------------------------------------------------------------------------------------------------------------------------------------------------------------------------------------------------------------------------------------------------------------------------------------------------------------------------------------------------------------------------------------------------------------------------------------------------------------------------------------------------------------------------------------------------------------------------------------------------------------------------------------------------------------------------------------------------------------------------------------------------------------------------------------------------------------------------------------------------------------------------------------------------------------------------------------------------------------------------------------------------------------------------------------------------------------------------------------------------------------------------------------------------------------------------------------------------------------------------------------------------------------------------------------------------------------------------------------------------------------------------------------------------------------------------------------------------------|----------|----------|----------|----------|------------|
| 741         | C12 30 3800   | 548745 | 9850098 | Bi-granite        | Grillb         | AB              | 100        | YB    | /III                                                                                                                                                                                                                                                                                                                                                                                                                                                                                                                                                                                                                                                                                                                                                                                                                                                                                                                                                                                                                                                                                                                                                                                                                                                                                                                                                                                                                                                                                                                                                                                                                                                                                                                                                                                                                                                                                                                                                                                                                                                                                                                           | R        | S        | M        | D        | Primary    |
| 742         | 30 3900       | 548745 | 9850198 | Bi-granite        | Grillb         | AB              | 100        | В     | 2110                                                                                                                                                                                                                                                                                                                                                                                                                                                                                                                                                                                                                                                                                                                                                                                                                                                                                                                                                                                                                                                                                                                                                                                                                                                                                                                                                                                                                                                                                                                                                                                                                                                                                                                                                                                                                                                                                                                                                                                                                                                                                                                           | R        | S        | M        | D        | Primary    |
| 743         | 30 4000       | 548745 | 9850298 | Bi-granite        | Grillb         | В               | 100        | Y     | MOSTS AND IN                                                                                                                                                                                                                                                                                                                                                                                                                                                                                                                                                                                                                                                                                                                                                                                                                                                                                                                                                                                                                                                                                                                                                                                                                                                                                                                                                                                                                                                                                                                                                                                                                                                                                                                                                                                                                                                                                                                                                                                                                                                                                                                   | R        | S        | M        | D        | Primary    |
| 744         | 30 4100       | 548745 | 9850398 | Bi-granite        | Grillb         | В               | 100        | YB    | olini                                                                                                                                                                                                                                                                                                                                                                                                                                                                                                                                                                                                                                                                                                                                                                                                                                                                                                                                                                                                                                                                                                                                                                                                                                                                                                                                                                                                                                                                                                                                                                                                                                                                                                                                                                                                                                                                                                                                                                                                                                                                                                                          | R        | S        | M        | D        | Primary    |
| 745         | 30 4200       | 548745 | 9850498 | Bi-granite        | Grillb         | ВВ              | 100        | YB    | D 10                                                                                                                                                                                                                                                                                                                                                                                                                                                                                                                                                                                                                                                                                                                                                                                                                                                                                                                                                                                                                                                                                                                                                                                                                                                                                                                                                                                                                                                                                                                                                                                                                                                                                                                                                                                                                                                                                                                                                                                                                                                                                                                           | R        | S        | M        | D        | Primary    |
| 746         | 30 4300       | 548745 | 9850598 | Bi-granite        | Grillb         | В               | 100        | YB    | Att.                                                                                                                                                                                                                                                                                                                                                                                                                                                                                                                                                                                                                                                                                                                                                                                                                                                                                                                                                                                                                                                                                                                                                                                                                                                                                                                                                                                                                                                                                                                                                                                                                                                                                                                                                                                                                                                                                                                                                                                                                                                                                                                           | R        | S        | M        | D        | Primary    |
| 747         | 30 4400       | 548745 | 9850698 | Bi-granite        | Grillb         | В               | 100        | YB    | iin.                                                                                                                                                                                                                                                                                                                                                                                                                                                                                                                                                                                                                                                                                                                                                                                                                                                                                                                                                                                                                                                                                                                                                                                                                                                                                                                                                                                                                                                                                                                                                                                                                                                                                                                                                                                                                                                                                                                                                                                                                                                                                                                           | R        | S        | F        | D        | Primary    |
| 748         | 30 4500       | 548745 | 9850798 | Bi-granite        | Grillb         | В               | 100        | YB    | phinstr                                                                                                                                                                                                                                                                                                                                                                                                                                                                                                                                                                                                                                                                                                                                                                                                                                                                                                                                                                                                                                                                                                                                                                                                                                                                                                                                                                                                                                                                                                                                                                                                                                                                                                                                                                                                                                                                                                                                                                                                                                                                                                                        | R        | S        | F        | D        | Primary    |
| 749         | C12 40 0000   | 548945 | 8946298 | Bi-granite        | Grillb         | 8B              | 100        | YB    | Diguity-10                                                                                                                                                                                                                                                                                                                                                                                                                                                                                                                                                                                                                                                                                                                                                                                                                                                                                                                                                                                                                                                                                                                                                                                                                                                                                                                                                                                                                                                                                                                                                                                                                                                                                                                                                                                                                                                                                                                                                                                                                                                                                                                     | R        | S        | M        | D        | Secondary  |
| 750         | 40 0100       | 548945 | 8946398 | Bi-granite        | Grillb         | В               | 100        | RB    |                                                                                                                                                                                                                                                                                                                                                                                                                                                                                                                                                                                                                                                                                                                                                                                                                                                                                                                                                                                                                                                                                                                                                                                                                                                                                                                                                                                                                                                                                                                                                                                                                                                                                                                                                                                                                                                                                                                                                                                                                                                                                                                                | R        | S        | S        | D        | Secondary  |
| 751         | 40 0200       | 548945 | 8946498 | Bi-granite        | Grillb         | 8B              | 100        | RB    |                                                                                                                                                                                                                                                                                                                                                                                                                                                                                                                                                                                                                                                                                                                                                                                                                                                                                                                                                                                                                                                                                                                                                                                                                                                                                                                                                                                                                                                                                                                                                                                                                                                                                                                                                                                                                                                                                                                                                                                                                                                                                                                                | R        | C        | S        | D        | Secondary  |
| 752         | 40 0300       | 548945 | 8946598 | Bi-granite        | Grillb         | В               | 100        | RB    | -grante                                                                                                                                                                                                                                                                                                                                                                                                                                                                                                                                                                                                                                                                                                                                                                                                                                                                                                                                                                                                                                                                                                                                                                                                                                                                                                                                                                                                                                                                                                                                                                                                                                                                                                                                                                                                                                                                                                                                                                                                                                                                                                                        | R        | C        | F        | D        | Secondary  |
| 753         | 40 0400       | 548945 | 8946698 | Bi-granite        | Grillb         | В               | 100        | RB    | n-granite                                                                                                                                                                                                                                                                                                                                                                                                                                                                                                                                                                                                                                                                                                                                                                                                                                                                                                                                                                                                                                                                                                                                                                                                                                                                                                                                                                                                                                                                                                                                                                                                                                                                                                                                                                                                                                                                                                                                                                                                                                                                                                                      | R        | C        | F        | D        | Secondary  |
| 754         | 40 0500       | 548945 | 8946798 | Bi-granite        | Grillb         | В               | 100        | RB    | stitte) s                                                                                                                                                                                                                                                                                                                                                                                                                                                                                                                                                                                                                                                                                                                                                                                                                                                                                                                                                                                                                                                                                                                                                                                                                                                                                                                                                                                                                                                                                                                                                                                                                                                                                                                                                                                                                                                                                                                                                                                                                                                                                                                      | R        | C        | F        | D        | Secondary  |
| 755         | 40 0600       | 548945 | 8946898 | Bi-granite        | Grillb         | В               | 100        | RR    | principa-le                                                                                                                                                                                                                                                                                                                                                                                                                                                                                                                                                                                                                                                                                                                                                                                                                                                                                                                                                                                                                                                                                                                                                                                                                                                                                                                                                                                                                                                                                                                                                                                                                                                                                                                                                                                                                                                                                                                                                                                                                                                                                                                    | R        | C        | F        | D        | Secondary  |
| 756         | 40 0700       | 548945 | 8946998 | Bi-granite        | Grillb         | В               | 100        | YB    | granite                                                                                                                                                                                                                                                                                                                                                                                                                                                                                                                                                                                                                                                                                                                                                                                                                                                                                                                                                                                                                                                                                                                                                                                                                                                                                                                                                                                                                                                                                                                                                                                                                                                                                                                                                                                                                                                                                                                                                                                                                                                                                                                        | M        | C        | F        | D        | Secondary  |
| 757         | 40 0800       | 548945 | 8947098 | Bi-granite        | Grillb         | В               | 100        | YB    | oliones                                                                                                                                                                                                                                                                                                                                                                                                                                                                                                                                                                                                                                                                                                                                                                                                                                                                                                                                                                                                                                                                                                                                                                                                                                                                                                                                                                                                                                                                                                                                                                                                                                                                                                                                                                                                                                                                                                                                                                                                                                                                                                                        | F        | С        | F        | D        | Secondary  |
| 758         | 40 0900       | 548945 | 8947198 | Bi-granite        | Grillb         | В               | 100        | YB    | diang                                                                                                                                                                                                                                                                                                                                                                                                                                                                                                                                                                                                                                                                                                                                                                                                                                                                                                                                                                                                                                                                                                                                                                                                                                                                                                                                                                                                                                                                                                                                                                                                                                                                                                                                                                                                                                                                                                                                                                                                                                                                                                                          | F        | С        | F        | D        | Secondary  |
| 759         | 40 1000       | 548945 | 8947298 | Bi-granite        | Grillb         | В               | 100        | YB    |                                                                                                                                                                                                                                                                                                                                                                                                                                                                                                                                                                                                                                                                                                                                                                                                                                                                                                                                                                                                                                                                                                                                                                                                                                                                                                                                                                                                                                                                                                                                                                                                                                                                                                                                                                                                                                                                                                                                                                                                                                                                                                                                | M        | S        | S        | D        | Secondary  |
| 760         | 40 1100       | 548945 | 8947398 | Bi-granite        | Grillb         | В               | 100        | YB    | s laws                                                                                                                                                                                                                                                                                                                                                                                                                                                                                                                                                                                                                                                                                                                                                                                                                                                                                                                                                                                                                                                                                                                                                                                                                                                                                                                                                                                                                                                                                                                                                                                                                                                                                                                                                                                                                                                                                                                                                                                                                                                                                                                         | F        | С        | M        | D        | Secondary  |
| 761         | 40 1200       | 548945 | 8947498 | Bi-granite        | Grillb         | В               | 100        | RB    | Hinagy-H                                                                                                                                                                                                                                                                                                                                                                                                                                                                                                                                                                                                                                                                                                                                                                                                                                                                                                                                                                                                                                                                                                                                                                                                                                                                                                                                                                                                                                                                                                                                                                                                                                                                                                                                                                                                                                                                                                                                                                                                                                                                                                                       | M        | C        | M        | D        | Secondary  |
| 762         | 40 1300       | 548945 | 8947598 | Bi-granite        | Grillb         | В               | 100        | YB    | olnoig-li                                                                                                                                                                                                                                                                                                                                                                                                                                                                                                                                                                                                                                                                                                                                                                                                                                                                                                                                                                                                                                                                                                                                                                                                                                                                                                                                                                                                                                                                                                                                                                                                                                                                                                                                                                                                                                                                                                                                                                                                                                                                                                                      | F        | C        | M        | D        | Secondary  |
| 763         | 40 1400       | 548945 | 8947698 | Bi-granite        | Grillb         | В               | 100        | YB    | 6 Isiyul0                                                                                                                                                                                                                                                                                                                                                                                                                                                                                                                                                                                                                                                                                                                                                                                                                                                                                                                                                                                                                                                                                                                                                                                                                                                                                                                                                                                                                                                                                                                                                                                                                                                                                                                                                                                                                                                                                                                                                                                                                                                                                                                      | F        | C        | M        | D        | Secondary  |
| 1764        | 40 1500       | 548945 | 8947798 | Bi-granite        | Grillb         | В               | 100        | YR    | Structg-(6                                                                                                                                                                                                                                                                                                                                                                                                                                                                                                                                                                                                                                                                                                                                                                                                                                                                                                                                                                                                                                                                                                                                                                                                                                                                                                                                                                                                                                                                                                                                                                                                                                                                                                                                                                                                                                                                                                                                                                                                                                                                                                                     | M        | S        | M        | D        | Secondary  |
| 765         | 40 1600       | 548945 | 8947898 | Bi-granite        | Grillb         | В               | 100        | Y     | ransiy-it                                                                                                                                                                                                                                                                                                                                                                                                                                                                                                                                                                                                                                                                                                                                                                                                                                                                                                                                                                                                                                                                                                                                                                                                                                                                                                                                                                                                                                                                                                                                                                                                                                                                                                                                                                                                                                                                                                                                                                                                                                                                                                                      | R        | S        | F        | D        | Secondary  |
| 766         | 40 1700       | 548945 | 8947998 | Alluvial deposits | Qa             | Sand(A)         | 100        | YR    | 8946598 Bi-graniti                                                                                                                                                                                                                                                                                                                                                                                                                                                                                                                                                                                                                                                                                                                                                                                                                                                                                                                                                                                                                                                                                                                                                                                                                                                                                                                                                                                                                                                                                                                                                                                                                                                                                                                                                                                                                                                                                                                                                                                                                                                                                                             | F        | S        | F        | D        | ? 0        |
| 767         | 40 1800       | 548945 | 8948098 | Alluvial deposits | Qa             | Sand(A)         | 100        | YR    | 8946698 Brg anna                                                                                                                                                                                                                                                                                                                                                                                                                                                                                                                                                                                                                                                                                                                                                                                                                                                                                                                                                                                                                                                                                                                                                                                                                                                                                                                                                                                                                                                                                                                                                                                                                                                                                                                                                                                                                                                                                                                                                                                                                                                                                                               | F        | S        | M        | D        | ?          |
| 768         | 40 1900       | 548945 | 8948198 | Bi-granite        | Grillb         | В               | 100        | RB    | Minusp-18                                                                                                                                                                                                                                                                                                                                                                                                                                                                                                                                                                                                                                                                                                                                                                                                                                                                                                                                                                                                                                                                                                                                                                                                                                                                                                                                                                                                                                                                                                                                                                                                                                                                                                                                                                                                                                                                                                                                                                                                                                                                                                                      | R        | C        | F        | D        | Secondary  |
| 1769        | 40 2000       | 548945 | 8948298 | Bi-granite        | Grillb         | В               | 100        | Ϋ́Β   | streetg-ië                                                                                                                                                                                                                                                                                                                                                                                                                                                                                                                                                                                                                                                                                                                                                                                                                                                                                                                                                                                                                                                                                                                                                                                                                                                                                                                                                                                                                                                                                                                                                                                                                                                                                                                                                                                                                                                                                                                                                                                                                                                                                                                     | R        | C        | M        | D        | Secondary  |
| 1770        | 40 2100       | 548945 | 8948398 | Bi-granite        | Grillb         | В               | 100        | YB    | di-granit                                                                                                                                                                                                                                                                                                                                                                                                                                                                                                                                                                                                                                                                                                                                                                                                                                                                                                                                                                                                                                                                                                                                                                                                                                                                                                                                                                                                                                                                                                                                                                                                                                                                                                                                                                                                                                                                                                                                                                                                                                                                                                                      | F        | C        | M        | D        | Secondary  |
| 1771        | 40 2200       | 548945 | 8948498 | Bi-granite        | Grillb         | В               | 100        | YB    | oinery-ié                                                                                                                                                                                                                                                                                                                                                                                                                                                                                                                                                                                                                                                                                                                                                                                                                                                                                                                                                                                                                                                                                                                                                                                                                                                                                                                                                                                                                                                                                                                                                                                                                                                                                                                                                                                                                                                                                                                                                                                                                                                                                                                      | D        | C        | F        | D        | Secondary  |
| 1772        | 40 2300       | 548945 | 8948598 | Bi-granite        | Grillb         | В               | 100        | YB    | Miners-                                                                                                                                                                                                                                                                                                                                                                                                                                                                                                                                                                                                                                                                                                                                                                                                                                                                                                                                                                                                                                                                                                                                                                                                                                                                                                                                                                                                                                                                                                                                                                                                                                                                                                                                                                                                                                                                                                                                                                                                                                                                                                                        | R        | C        | F        | D        | Secondary  |
| 1773        | 40 2400       | 548945 | 8948698 | Bi-granite        | Grillb         | В               | 100        | YB    | dines                                                                                                                                                                                                                                                                                                                                                                                                                                                                                                                                                                                                                                                                                                                                                                                                                                                                                                                                                                                                                                                                                                                                                                                                                                                                                                                                                                                                                                                                                                                                                                                                                                                                                                                                                                                                                                                                                                                                                                                                                                                                                                                          | R        | C        | F        | D        | Secondary  |
| 1774        | 40 2500       | 548945 | 8948798 | Bi-granite        | Grillb         | В               | 100        | RB    | dinaty                                                                                                                                                                                                                                                                                                                                                                                                                                                                                                                                                                                                                                                                                                                                                                                                                                                                                                                                                                                                                                                                                                                                                                                                                                                                                                                                                                                                                                                                                                                                                                                                                                                                                                                                                                                                                                                                                                                                                                                                                                                                                                                         | R        | C        | F        | D        | Glass      |
| 1775        | 40 2600       | 548945 | 8948898 | Bi-granite        | Grillb         | В               | 100        | RB    | timnig-th                                                                                                                                                                                                                                                                                                                                                                                                                                                                                                                                                                                                                                                                                                                                                                                                                                                                                                                                                                                                                                                                                                                                                                                                                                                                                                                                                                                                                                                                                                                                                                                                                                                                                                                                                                                                                                                                                                                                                                                                                                                                                                                      | R        | C        | F        | D        | Secondary  |
| 1776        | 40 2700       | 548945 | 8948998 | Alluvial deposits | Qa             | Sand(A)         | 100        | YR    | 8947598 Hi-granit                                                                                                                                                                                                                                                                                                                                                                                                                                                                                                                                                                                                                                                                                                                                                                                                                                                                                                                                                                                                                                                                                                                                                                                                                                                                                                                                                                                                                                                                                                                                                                                                                                                                                                                                                                                                                                                                                                                                                                                                                                                                                                              | M        | S        | M        | D        | ?          |
| 1777        | 40 2800       | 548945 | 8949098 | Alluvial deposits | Qa             | Sand(A)         | 100        | YR    | 8947698 Bi-grann                                                                                                                                                                                                                                                                                                                                                                                                                                                                                                                                                                                                                                                                                                                                                                                                                                                                                                                                                                                                                                                                                                                                                                                                                                                                                                                                                                                                                                                                                                                                                                                                                                                                                                                                                                                                                                                                                                                                                                                                                                                                                                               | R        | S        | M        | W        | ?          |
| 1778        | 40 2900       | 548945 | 8949198 | Bi-granite        | Grillb         | В               | 100        | R     | Ultr                                                                                                                                                                                                                                                                                                                                                                                                                                                                                                                                                                                                                                                                                                                                                                                                                                                                                                                                                                                                                                                                                                                                                                                                                                                                                                                                                                                                                                                                                                                                                                                                                                                                                                                                                                                                                                                                                                                                                                                                                                                                                                                           | R        | C        | S        | D        | Secondary  |
| 1779        | 40 3000       | 548945 | 8949298 | Bi-granite        | Grillb         | В               | 100        | RB    | simeng-16                                                                                                                                                                                                                                                                                                                                                                                                                                                                                                                                                                                                                                                                                                                                                                                                                                                                                                                                                                                                                                                                                                                                                                                                                                                                                                                                                                                                                                                                                                                                                                                                                                                                                                                                                                                                                                                                                                                                                                                                                                                                                                                      | R        | C        | M        | D        | Secondary  |
| 780         | 40 3100       | 548945 | 8949398 | Bi-granite        | Grillb         | В               | 100        | RB    | h lawul/                                                                                                                                                                                                                                                                                                                                                                                                                                                                                                                                                                                                                                                                                                                                                                                                                                                                                                                                                                                                                                                                                                                                                                                                                                                                                                                                                                                                                                                                                                                                                                                                                                                                                                                                                                                                                                                                                                                                                                                                                                                                                                                       | R        | C        | F        | D        | Secondary  |
| 781         | 40 3200       | 548945 | 8949498 | Bi-granite        | Grillb         | В               | 100        | RB    | offeng-4                                                                                                                                                                                                                                                                                                                                                                                                                                                                                                                                                                                                                                                                                                                                                                                                                                                                                                                                                                                                                                                                                                                                                                                                                                                                                                                                                                                                                                                                                                                                                                                                                                                                                                                                                                                                                                                                                                                                                                                                                                                                                                                       | R        | C        | F        | D        | Secondary  |
| 782         | 40 3300       | 548945 | 8949598 | Bi-granite        | Grillb         | В               | 100        | RB    | January-4                                                                                                                                                                                                                                                                                                                                                                                                                                                                                                                                                                                                                                                                                                                                                                                                                                                                                                                                                                                                                                                                                                                                                                                                                                                                                                                                                                                                                                                                                                                                                                                                                                                                                                                                                                                                                                                                                                                                                                                                                                                                                                                      | R        | C        | F        | D        | Secondary  |
| 1783        | 40 3400       | 548945 | 8949698 | Bi-granite        | Grillb         | В               | 100        | R     |                                                                                                                                                                                                                                                                                                                                                                                                                                                                                                                                                                                                                                                                                                                                                                                                                                                                                                                                                                                                                                                                                                                                                                                                                                                                                                                                                                                                                                                                                                                                                                                                                                                                                                                                                                                                                                                                                                                                                                                                                                                                                                                                | R        | C        | M        | D        | Secondary  |
| 1784        | 40 3500       | 548945 | 8949798 | Bi-granite        | Grillb         | В               | 100        | R     | 0000844                                                                                                                                                                                                                                                                                                                                                                                                                                                                                                                                                                                                                                                                                                                                                                                                                                                                                                                                                                                                                                                                                                                                                                                                                                                                                                                                                                                                                                                                                                                                                                                                                                                                                                                                                                                                                                                                                                                                                                                                                                                                                                                        | R        | C        | M        | D        | Secondary  |
| 785         | 40 3600       | 548945 | 8949898 | Bi-granite        | Grillb         | В               | 100        | R     | DEFECTION OF THE PERSON OF THE | R        | C        | M        | D        | Secondary  |
| 1786        | 40 3700       | 548945 | 8949998 | Bi-granite        | Grillb         | В               | 100        | R     | NAUTO-AL                                                                                                                                                                                                                                                                                                                                                                                                                                                                                                                                                                                                                                                                                                                                                                                                                                                                                                                                                                                                                                                                                                                                                                                                                                                                                                                                                                                                                                                                                                                                                                                                                                                                                                                                                                                                                                                                                                                                                                                                                                                                                                                       | R        | C        | M        | D        | Secondary  |
| 1787        | 40 3800       | 548945 | 8950098 | Bi-granite        | Grillb         | В               | 100        | RB    | Finera-li                                                                                                                                                                                                                                                                                                                                                                                                                                                                                                                                                                                                                                                                                                                                                                                                                                                                                                                                                                                                                                                                                                                                                                                                                                                                                                                                                                                                                                                                                                                                                                                                                                                                                                                                                                                                                                                                                                                                                                                                                                                                                                                      | F        | C        | M        | D        | Secondary  |
| 1788        | 40 3900       | 548945 | 8950198 | Bi-granite        | Grillb         | В               | 100        | R     | Dinary and S                                                                                                                                                                                                                                                                                                                                                                                                                                                                                                                                                                                                                                                                                                                                                                                                                                                                                                                                                                                                                                                                                                                                                                                                                                                                                                                                                                                                                                                                                                                                                                                                                                                                                                                                                                                                                                                                                                                                                                                                                                                                                                                   | R        | C        | F        | D        | Secondary  |
| 789         | 40 4000       | 548945 | 8950298 | Bi-granite        | Grillb         | В               | 100        | RB    |                                                                                                                                                                                                                                                                                                                                                                                                                                                                                                                                                                                                                                                                                                                                                                                                                                                                                                                                                                                                                                                                                                                                                                                                                                                                                                                                                                                                                                                                                                                                                                                                                                                                                                                                                                                                                                                                                                                                                                                                                                                                                                                                | R        | S        | F        | D        | Primary    |
| 790         | 40 4100       | 548945 | 8950398 | Bi-granite        | Grillb         | ∃ B             | 100        | RB    |                                                                                                                                                                                                                                                                                                                                                                                                                                                                                                                                                                                                                                                                                                                                                                                                                                                                                                                                                                                                                                                                                                                                                                                                                                                                                                                                                                                                                                                                                                                                                                                                                                                                                                                                                                                                                                                                                                                                                                                                                                                                                                                                | R        | C        | F        | D        | Primary    |
| 791         | 40 4200       | 548945 | 8950498 | Bi-granite        | Grillb         | В               | 100        | R     |                                                                                                                                                                                                                                                                                                                                                                                                                                                                                                                                                                                                                                                                                                                                                                                                                                                                                                                                                                                                                                                                                                                                                                                                                                                                                                                                                                                                                                                                                                                                                                                                                                                                                                                                                                                                                                                                                                                                                                                                                                                                                                                                | R        | C        | F        | D        | Primary    |
| 792         | 40 4300       | 548945 | 8950598 | Bi-granite        | Grillb         | В               | 100        | R     | o laivullai                                                                                                                                                                                                                                                                                                                                                                                                                                                                                                                                                                                                                                                                                                                                                                                                                                                                                                                                                                                                                                                                                                                                                                                                                                                                                                                                                                                                                                                                                                                                                                                                                                                                                                                                                                                                                                                                                                                                                                                                                                                                                                                    | R        | C        | F        | D        | Primary    |
| 793         | 40 4400       | 548945 | 8950698 | Bi-granite        | Grillb         | В               | 100        | RB    |                                                                                                                                                                                                                                                                                                                                                                                                                                                                                                                                                                                                                                                                                                                                                                                                                                                                                                                                                                                                                                                                                                                                                                                                                                                                                                                                                                                                                                                                                                                                                                                                                                                                                                                                                                                                                                                                                                                                                                                                                                                                                                                                | R        | C        | F        | D        | Primary    |
| 794         | 40 4500       | 548945 | 8950798 | Bi-granite        | Grillb         | В               | 100        | RB    |                                                                                                                                                                                                                                                                                                                                                                                                                                                                                                                                                                                                                                                                                                                                                                                                                                                                                                                                                                                                                                                                                                                                                                                                                                                                                                                                                                                                                                                                                                                                                                                                                                                                                                                                                                                                                                                                                                                                                                                                                                                                                                                                | R        | C        | F        | D        | Primary    |
|             | C12 50 0000   | 549145 | 8946298 |                   | Grillb         | В               | 100        | YB    |                                                                                                                                                                                                                                                                                                                                                                                                                                                                                                                                                                                                                                                                                                                                                                                                                                                                                                                                                                                                                                                                                                                                                                                                                                                                                                                                                                                                                                                                                                                                                                                                                                                                                                                                                                                                                                                                                                                                                                                                                                                                                                                                | F        | C        | F        | D        | Glass      |
| 796         | 50 0100       | 549145 | 8946398 |                   | Qa             | В               | 100        | YB    | dina                                                                                                                                                                                                                                                                                                                                                                                                                                                                                                                                                                                                                                                                                                                                                                                                                                                                                                                                                                                                                                                                                                                                                                                                                                                                                                                                                                                                                                                                                                                                                                                                                                                                                                                                                                                                                                                                                                                                                                                                                                                                                                                           | R        | S        | F        | D        | Glass      |
| 797         | 50 0200       | 549145 | 8946498 | Bi-granite        | Grillb         | Sand(A)         | 100        | YG    | soaces Bi-grann                                                                                                                                                                                                                                                                                                                                                                                                                                                                                                                                                                                                                                                                                                                                                                                                                                                                                                                                                                                                                                                                                                                                                                                                                                                                                                                                                                                                                                                                                                                                                                                                                                                                                                                                                                                                                                                                                                                                                                                                                                                                                                                | F        | S        | F        | W        | Glass      |
| 798         | 50 0300       | 549145 | 8946598 | 1                 | Grillb         | В               | 100        | В     | shrusty-16                                                                                                                                                                                                                                                                                                                                                                                                                                                                                                                                                                                                                                                                                                                                                                                                                                                                                                                                                                                                                                                                                                                                                                                                                                                                                                                                                                                                                                                                                                                                                                                                                                                                                                                                                                                                                                                                                                                                                                                                                                                                                                                     | F        | C        | F        | D        | Glass      |
| 799         | 50 0400       | 549145 | 8946698 |                   | Grillb         | В               | 100        | В     |                                                                                                                                                                                                                                                                                                                                                                                                                                                                                                                                                                                                                                                                                                                                                                                                                                                                                                                                                                                                                                                                                                                                                                                                                                                                                                                                                                                                                                                                                                                                                                                                                                                                                                                                                                                                                                                                                                                                                                                                                                                                                                                                | F        | C        | F        | D        | 2          |
| 800         | 50 0500       | 549145 | 8946798 | 1                 |                | Sand(A)         | 100        | В     | nimmu-iel assocas                                                                                                                                                                                                                                                                                                                                                                                                                                                                                                                                                                                                                                                                                                                                                                                                                                                                                                                                                                                                                                                                                                                                                                                                                                                                                                                                                                                                                                                                                                                                                                                                                                                                                                                                                                                                                                                                                                                                                                                                                                                                                                              | М        | S        | F        | D        | Glass      |