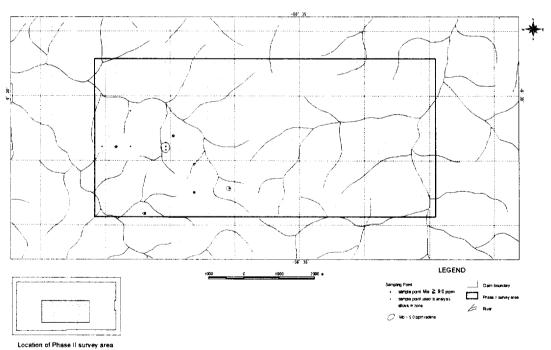

Sample List for Soil Geochemistry

| Ser.<br>No. | Sample<br>No. | Coord  | linates | Rock Name         | Geolo.<br>Unit | Horizon of Soil | Depth (cm) | Color | Soil Profile (cm) 100                                                                                                                                                                                                                                                                                                                                                                                                                                                                                                                                                                                                                                                                                                                                                                                                                                                                                                                                                                                                                                                                                                                                                                                                                                                                                                                                                                                                                                                                                                                                                                                                                                                                                                                                                                                                                                                                                                                                                                                                                                                                                                          | G.<br>*1 | S.<br>*2 | T.<br>*3 | H.<br>*4 | Vegetation |
|-------------|---------------|--------|---------|-------------------|----------------|-----------------|------------|-------|--------------------------------------------------------------------------------------------------------------------------------------------------------------------------------------------------------------------------------------------------------------------------------------------------------------------------------------------------------------------------------------------------------------------------------------------------------------------------------------------------------------------------------------------------------------------------------------------------------------------------------------------------------------------------------------------------------------------------------------------------------------------------------------------------------------------------------------------------------------------------------------------------------------------------------------------------------------------------------------------------------------------------------------------------------------------------------------------------------------------------------------------------------------------------------------------------------------------------------------------------------------------------------------------------------------------------------------------------------------------------------------------------------------------------------------------------------------------------------------------------------------------------------------------------------------------------------------------------------------------------------------------------------------------------------------------------------------------------------------------------------------------------------------------------------------------------------------------------------------------------------------------------------------------------------------------------------------------------------------------------------------------------------------------------------------------------------------------------------------------------------|----------|----------|----------|----------|------------|
| 741         | C12 30 3800   | 548745 | 9850098 | Bi-granite        | Grillb         | AB              | 100        | YB    | /III                                                                                                                                                                                                                                                                                                                                                                                                                                                                                                                                                                                                                                                                                                                                                                                                                                                                                                                                                                                                                                                                                                                                                                                                                                                                                                                                                                                                                                                                                                                                                                                                                                                                                                                                                                                                                                                                                                                                                                                                                                                                                                                           | R        | S        | M        | D        | Primary    |
| 742         | 30 3900       | 548745 | 9850198 | Bi-granite        | Grillb         | AB              | 100        | В     | 2110                                                                                                                                                                                                                                                                                                                                                                                                                                                                                                                                                                                                                                                                                                                                                                                                                                                                                                                                                                                                                                                                                                                                                                                                                                                                                                                                                                                                                                                                                                                                                                                                                                                                                                                                                                                                                                                                                                                                                                                                                                                                                                                           | R        | S        | M        | D        | Primary    |
| 743         | 30 4000       | 548745 | 9850298 | Bi-granite        | Grillb         | В               | 100        | Y     | MOSTS AND IN                                                                                                                                                                                                                                                                                                                                                                                                                                                                                                                                                                                                                                                                                                                                                                                                                                                                                                                                                                                                                                                                                                                                                                                                                                                                                                                                                                                                                                                                                                                                                                                                                                                                                                                                                                                                                                                                                                                                                                                                                                                                                                                   | R        | S        | M        | D        | Primary    |
| 744         | 30 4100       | 548745 | 9850398 | Bi-granite        | Grillb         | В               | 100        | YB    | olini                                                                                                                                                                                                                                                                                                                                                                                                                                                                                                                                                                                                                                                                                                                                                                                                                                                                                                                                                                                                                                                                                                                                                                                                                                                                                                                                                                                                                                                                                                                                                                                                                                                                                                                                                                                                                                                                                                                                                                                                                                                                                                                          | R        | S        | M        | D        | Primary    |
| 745         | 30 4200       | 548745 | 9850498 | Bi-granite        | Grillb         | ВВ              | 100        | YB    | D 10                                                                                                                                                                                                                                                                                                                                                                                                                                                                                                                                                                                                                                                                                                                                                                                                                                                                                                                                                                                                                                                                                                                                                                                                                                                                                                                                                                                                                                                                                                                                                                                                                                                                                                                                                                                                                                                                                                                                                                                                                                                                                                                           | R        | S        | M        | D        | Primary    |
| 746         | 30 4300       | 548745 | 9850598 | Bi-granite        | Grillb         | В               | 100        | YB    | Att.                                                                                                                                                                                                                                                                                                                                                                                                                                                                                                                                                                                                                                                                                                                                                                                                                                                                                                                                                                                                                                                                                                                                                                                                                                                                                                                                                                                                                                                                                                                                                                                                                                                                                                                                                                                                                                                                                                                                                                                                                                                                                                                           | R        | S        | M        | D        | Primary    |
| 747         | 30 4400       | 548745 | 9850698 | Bi-granite        | Grillb         | В               | 100        | YB    | iin.                                                                                                                                                                                                                                                                                                                                                                                                                                                                                                                                                                                                                                                                                                                                                                                                                                                                                                                                                                                                                                                                                                                                                                                                                                                                                                                                                                                                                                                                                                                                                                                                                                                                                                                                                                                                                                                                                                                                                                                                                                                                                                                           | R        | S        | F        | D        | Primary    |
| 748         | 30 4500       | 548745 | 9850798 | Bi-granite        | Grillb         | В               | 100        | YB    | phinstr                                                                                                                                                                                                                                                                                                                                                                                                                                                                                                                                                                                                                                                                                                                                                                                                                                                                                                                                                                                                                                                                                                                                                                                                                                                                                                                                                                                                                                                                                                                                                                                                                                                                                                                                                                                                                                                                                                                                                                                                                                                                                                                        | R        | S        | F        | D        | Primary    |
| 749         | C12 40 0000   | 548945 | 8946298 | Bi-granite        | Grillb         | 8B              | 100        | YB    | Diguity-10                                                                                                                                                                                                                                                                                                                                                                                                                                                                                                                                                                                                                                                                                                                                                                                                                                                                                                                                                                                                                                                                                                                                                                                                                                                                                                                                                                                                                                                                                                                                                                                                                                                                                                                                                                                                                                                                                                                                                                                                                                                                                                                     | R        | S        | M        | D        | Secondary  |
| 750         | 40 0100       | 548945 | 8946398 | Bi-granite        | Grillb         | В               | 100        | RB    |                                                                                                                                                                                                                                                                                                                                                                                                                                                                                                                                                                                                                                                                                                                                                                                                                                                                                                                                                                                                                                                                                                                                                                                                                                                                                                                                                                                                                                                                                                                                                                                                                                                                                                                                                                                                                                                                                                                                                                                                                                                                                                                                | R        | S        | S        | D        | Secondary  |
| 751         | 40 0200       | 548945 | 8946498 | Bi-granite        | Grillb         | 8B              | 100        | RB    |                                                                                                                                                                                                                                                                                                                                                                                                                                                                                                                                                                                                                                                                                                                                                                                                                                                                                                                                                                                                                                                                                                                                                                                                                                                                                                                                                                                                                                                                                                                                                                                                                                                                                                                                                                                                                                                                                                                                                                                                                                                                                                                                | R        | C        | S        | D        | Secondary  |
| 752         | 40 0300       | 548945 | 8946598 | Bi-granite        | Grillb         | В               | 100        | RB    | -grante                                                                                                                                                                                                                                                                                                                                                                                                                                                                                                                                                                                                                                                                                                                                                                                                                                                                                                                                                                                                                                                                                                                                                                                                                                                                                                                                                                                                                                                                                                                                                                                                                                                                                                                                                                                                                                                                                                                                                                                                                                                                                                                        | R        | C        | F        | D        | Secondary  |
| 753         | 40 0400       | 548945 | 8946698 | Bi-granite        | Grillb         | В               | 100        | RB    | n-granite                                                                                                                                                                                                                                                                                                                                                                                                                                                                                                                                                                                                                                                                                                                                                                                                                                                                                                                                                                                                                                                                                                                                                                                                                                                                                                                                                                                                                                                                                                                                                                                                                                                                                                                                                                                                                                                                                                                                                                                                                                                                                                                      | R        | C        | F        | D        | Secondary  |
| 754         | 40 0500       | 548945 | 8946798 | Bi-granite        | Grillb         | В               | 100        | RB    | stitte) s                                                                                                                                                                                                                                                                                                                                                                                                                                                                                                                                                                                                                                                                                                                                                                                                                                                                                                                                                                                                                                                                                                                                                                                                                                                                                                                                                                                                                                                                                                                                                                                                                                                                                                                                                                                                                                                                                                                                                                                                                                                                                                                      | R        | C        | F        | D        | Secondary  |
| 755         | 40 0600       | 548945 | 8946898 | Bi-granite        | Grillb         | В               | 100        | RR    | principa-le                                                                                                                                                                                                                                                                                                                                                                                                                                                                                                                                                                                                                                                                                                                                                                                                                                                                                                                                                                                                                                                                                                                                                                                                                                                                                                                                                                                                                                                                                                                                                                                                                                                                                                                                                                                                                                                                                                                                                                                                                                                                                                                    | R        | C        | F        | D        | Secondary  |
| 756         | 40 0700       | 548945 | 8946998 | Bi-granite        | Grillb         | В               | 100        | YB    | granite                                                                                                                                                                                                                                                                                                                                                                                                                                                                                                                                                                                                                                                                                                                                                                                                                                                                                                                                                                                                                                                                                                                                                                                                                                                                                                                                                                                                                                                                                                                                                                                                                                                                                                                                                                                                                                                                                                                                                                                                                                                                                                                        | M        | C        | F        | D        | Secondary  |
| 757         | 40 0800       | 548945 | 8947098 | Bi-granite        | Grillb         | В               | 100        | YB    | oliones                                                                                                                                                                                                                                                                                                                                                                                                                                                                                                                                                                                                                                                                                                                                                                                                                                                                                                                                                                                                                                                                                                                                                                                                                                                                                                                                                                                                                                                                                                                                                                                                                                                                                                                                                                                                                                                                                                                                                                                                                                                                                                                        | F        | С        | F        | D        | Secondary  |
| 758         | 40 0900       | 548945 | 8947198 | Bi-granite        | Grillb         | В               | 100        | YB    | diang                                                                                                                                                                                                                                                                                                                                                                                                                                                                                                                                                                                                                                                                                                                                                                                                                                                                                                                                                                                                                                                                                                                                                                                                                                                                                                                                                                                                                                                                                                                                                                                                                                                                                                                                                                                                                                                                                                                                                                                                                                                                                                                          | F        | С        | F        | D        | Secondary  |
| 759         | 40 1000       | 548945 | 8947298 | Bi-granite        | Grillb         | В               | 100        | YB    |                                                                                                                                                                                                                                                                                                                                                                                                                                                                                                                                                                                                                                                                                                                                                                                                                                                                                                                                                                                                                                                                                                                                                                                                                                                                                                                                                                                                                                                                                                                                                                                                                                                                                                                                                                                                                                                                                                                                                                                                                                                                                                                                | M        | S        | S        | D        | Secondary  |
| 760         | 40 1100       | 548945 | 8947398 | Bi-granite        | Grillb         | В               | 100        | YB    | s laws                                                                                                                                                                                                                                                                                                                                                                                                                                                                                                                                                                                                                                                                                                                                                                                                                                                                                                                                                                                                                                                                                                                                                                                                                                                                                                                                                                                                                                                                                                                                                                                                                                                                                                                                                                                                                                                                                                                                                                                                                                                                                                                         | F        | С        | M        | D        | Secondary  |
| 761         | 40 1200       | 548945 | 8947498 | Bi-granite        | Grillb         | В               | 100        | RB    | Hinagy-H                                                                                                                                                                                                                                                                                                                                                                                                                                                                                                                                                                                                                                                                                                                                                                                                                                                                                                                                                                                                                                                                                                                                                                                                                                                                                                                                                                                                                                                                                                                                                                                                                                                                                                                                                                                                                                                                                                                                                                                                                                                                                                                       | M        | C        | M        | D        | Secondary  |
| 762         | 40 1300       | 548945 | 8947598 | Bi-granite        | Grillb         | В               | 100        | YB    | olnoig-li                                                                                                                                                                                                                                                                                                                                                                                                                                                                                                                                                                                                                                                                                                                                                                                                                                                                                                                                                                                                                                                                                                                                                                                                                                                                                                                                                                                                                                                                                                                                                                                                                                                                                                                                                                                                                                                                                                                                                                                                                                                                                                                      | F        | C        | M        | D        | Secondary  |
| 763         | 40 1400       | 548945 | 8947698 | Bi-granite        | Grillb         | В               | 100        | YB    | 6 Isiyul0                                                                                                                                                                                                                                                                                                                                                                                                                                                                                                                                                                                                                                                                                                                                                                                                                                                                                                                                                                                                                                                                                                                                                                                                                                                                                                                                                                                                                                                                                                                                                                                                                                                                                                                                                                                                                                                                                                                                                                                                                                                                                                                      | F        | C        | M        | D        | Secondary  |
| 1764        | 40 1500       | 548945 | 8947798 | Bi-granite        | Grillb         | В               | 100        | YR    | Structg-(6                                                                                                                                                                                                                                                                                                                                                                                                                                                                                                                                                                                                                                                                                                                                                                                                                                                                                                                                                                                                                                                                                                                                                                                                                                                                                                                                                                                                                                                                                                                                                                                                                                                                                                                                                                                                                                                                                                                                                                                                                                                                                                                     | M        | S        | M        | D        | Secondary  |
| 765         | 40 1600       | 548945 | 8947898 | Bi-granite        | Grillb         | В               | 100        | Y     | ransiy-it                                                                                                                                                                                                                                                                                                                                                                                                                                                                                                                                                                                                                                                                                                                                                                                                                                                                                                                                                                                                                                                                                                                                                                                                                                                                                                                                                                                                                                                                                                                                                                                                                                                                                                                                                                                                                                                                                                                                                                                                                                                                                                                      | R        | S        | F        | D        | Secondary  |
| 766         | 40 1700       | 548945 | 8947998 | Alluvial deposits | Qa             | Sand(A)         | 100        | YR    | 8946598 Bi-graniti                                                                                                                                                                                                                                                                                                                                                                                                                                                                                                                                                                                                                                                                                                                                                                                                                                                                                                                                                                                                                                                                                                                                                                                                                                                                                                                                                                                                                                                                                                                                                                                                                                                                                                                                                                                                                                                                                                                                                                                                                                                                                                             | F        | S        | F        | D        | ? 0        |
| 767         | 40 1800       | 548945 | 8948098 | Alluvial deposits | Qa             | Sand(A)         | 100        | YR    | 8946698 Brg anna                                                                                                                                                                                                                                                                                                                                                                                                                                                                                                                                                                                                                                                                                                                                                                                                                                                                                                                                                                                                                                                                                                                                                                                                                                                                                                                                                                                                                                                                                                                                                                                                                                                                                                                                                                                                                                                                                                                                                                                                                                                                                                               | F        | S        | M        | D        | ?          |
| 768         | 40 1900       | 548945 | 8948198 | Bi-granite        | Grillb         | В               | 100        | RB    | Minusp-18                                                                                                                                                                                                                                                                                                                                                                                                                                                                                                                                                                                                                                                                                                                                                                                                                                                                                                                                                                                                                                                                                                                                                                                                                                                                                                                                                                                                                                                                                                                                                                                                                                                                                                                                                                                                                                                                                                                                                                                                                                                                                                                      | R        | C        | F        | D        | Secondary  |
| 1769        | 40 2000       | 548945 | 8948298 | Bi-granite        | Grillb         | В               | 100        | Ϋ́Β   | streetg-ië                                                                                                                                                                                                                                                                                                                                                                                                                                                                                                                                                                                                                                                                                                                                                                                                                                                                                                                                                                                                                                                                                                                                                                                                                                                                                                                                                                                                                                                                                                                                                                                                                                                                                                                                                                                                                                                                                                                                                                                                                                                                                                                     | R        | C        | M        | D        | Secondary  |
| 1770        | 40 2100       | 548945 | 8948398 | Bi-granite        | Grillb         | В               | 100        | YB    | di-granit                                                                                                                                                                                                                                                                                                                                                                                                                                                                                                                                                                                                                                                                                                                                                                                                                                                                                                                                                                                                                                                                                                                                                                                                                                                                                                                                                                                                                                                                                                                                                                                                                                                                                                                                                                                                                                                                                                                                                                                                                                                                                                                      | F        | C        | M        | D        | Secondary  |
| 1771        | 40 2200       | 548945 | 8948498 | Bi-granite        | Grillb         | В               | 100        | YB    | oinery-ié                                                                                                                                                                                                                                                                                                                                                                                                                                                                                                                                                                                                                                                                                                                                                                                                                                                                                                                                                                                                                                                                                                                                                                                                                                                                                                                                                                                                                                                                                                                                                                                                                                                                                                                                                                                                                                                                                                                                                                                                                                                                                                                      | D        | C        | F        | D        | Secondary  |
| 1772        | 40 2300       | 548945 | 8948598 | Bi-granite        | Grillb         | В               | 100        | YB    | Miners-                                                                                                                                                                                                                                                                                                                                                                                                                                                                                                                                                                                                                                                                                                                                                                                                                                                                                                                                                                                                                                                                                                                                                                                                                                                                                                                                                                                                                                                                                                                                                                                                                                                                                                                                                                                                                                                                                                                                                                                                                                                                                                                        | R        | C        | F        | D        | Secondary  |
| 1773        | 40 2400       | 548945 | 8948698 | Bi-granite        | Grillb         | В               | 100        | YB    | dines                                                                                                                                                                                                                                                                                                                                                                                                                                                                                                                                                                                                                                                                                                                                                                                                                                                                                                                                                                                                                                                                                                                                                                                                                                                                                                                                                                                                                                                                                                                                                                                                                                                                                                                                                                                                                                                                                                                                                                                                                                                                                                                          | R        | C        | F        | D        | Secondary  |
| 1774        | 40 2500       | 548945 | 8948798 | Bi-granite        | Grillb         | В               | 100        | RB    | dinaty                                                                                                                                                                                                                                                                                                                                                                                                                                                                                                                                                                                                                                                                                                                                                                                                                                                                                                                                                                                                                                                                                                                                                                                                                                                                                                                                                                                                                                                                                                                                                                                                                                                                                                                                                                                                                                                                                                                                                                                                                                                                                                                         | R        | C        | F        | D        | Glass      |
| 1775        | 40 2600       | 548945 | 8948898 | Bi-granite        | Grillb         | В               | 100        | RB    | timnig-th                                                                                                                                                                                                                                                                                                                                                                                                                                                                                                                                                                                                                                                                                                                                                                                                                                                                                                                                                                                                                                                                                                                                                                                                                                                                                                                                                                                                                                                                                                                                                                                                                                                                                                                                                                                                                                                                                                                                                                                                                                                                                                                      | R        | C        | F        | D        | Secondary  |
| 1776        | 40 2700       | 548945 | 8948998 | Alluvial deposits | Qa             | Sand(A)         | 100        | YR    | 8947598 Hi-granit                                                                                                                                                                                                                                                                                                                                                                                                                                                                                                                                                                                                                                                                                                                                                                                                                                                                                                                                                                                                                                                                                                                                                                                                                                                                                                                                                                                                                                                                                                                                                                                                                                                                                                                                                                                                                                                                                                                                                                                                                                                                                                              | M        | S        | M        | D        | ?          |
| 1777        | 40 2800       | 548945 | 8949098 | Alluvial deposits | Qa             | Sand(A)         | 100        | YR    | 8947698 Bi-grann                                                                                                                                                                                                                                                                                                                                                                                                                                                                                                                                                                                                                                                                                                                                                                                                                                                                                                                                                                                                                                                                                                                                                                                                                                                                                                                                                                                                                                                                                                                                                                                                                                                                                                                                                                                                                                                                                                                                                                                                                                                                                                               | R        | S        | M        | W        | ?          |
| 1778        | 40 2900       | 548945 | 8949198 | Bi-granite        | Grillb         | В               | 100        | R     | Ultr                                                                                                                                                                                                                                                                                                                                                                                                                                                                                                                                                                                                                                                                                                                                                                                                                                                                                                                                                                                                                                                                                                                                                                                                                                                                                                                                                                                                                                                                                                                                                                                                                                                                                                                                                                                                                                                                                                                                                                                                                                                                                                                           | R        | C        | S        | D        | Secondary  |
| 1779        | 40 3000       | 548945 | 8949298 | Bi-granite        | Grillb         | В               | 100        | RB    | simeng-16                                                                                                                                                                                                                                                                                                                                                                                                                                                                                                                                                                                                                                                                                                                                                                                                                                                                                                                                                                                                                                                                                                                                                                                                                                                                                                                                                                                                                                                                                                                                                                                                                                                                                                                                                                                                                                                                                                                                                                                                                                                                                                                      | R        | C        | M        | D        | Secondary  |
| 780         | 40 3100       | 548945 | 8949398 | Bi-granite        | Grillb         | В               | 100        | RB    | h lawul/                                                                                                                                                                                                                                                                                                                                                                                                                                                                                                                                                                                                                                                                                                                                                                                                                                                                                                                                                                                                                                                                                                                                                                                                                                                                                                                                                                                                                                                                                                                                                                                                                                                                                                                                                                                                                                                                                                                                                                                                                                                                                                                       | R        | C        | F        | D        | Secondary  |
| 781         | 40 3200       | 548945 | 8949498 | Bi-granite        | Grillb         | В               | 100        | RB    | offeng-4                                                                                                                                                                                                                                                                                                                                                                                                                                                                                                                                                                                                                                                                                                                                                                                                                                                                                                                                                                                                                                                                                                                                                                                                                                                                                                                                                                                                                                                                                                                                                                                                                                                                                                                                                                                                                                                                                                                                                                                                                                                                                                                       | R        | C        | F        | D        | Secondary  |
| 782         | 40 3300       | 548945 | 8949598 | Bi-granite        | Grillb         | В               | 100        | RB    | January-4                                                                                                                                                                                                                                                                                                                                                                                                                                                                                                                                                                                                                                                                                                                                                                                                                                                                                                                                                                                                                                                                                                                                                                                                                                                                                                                                                                                                                                                                                                                                                                                                                                                                                                                                                                                                                                                                                                                                                                                                                                                                                                                      | R        | C        | F        | D        | Secondary  |
| 1783        | 40 3400       | 548945 | 8949698 | Bi-granite        | Grillb         | В               | 100        | R     |                                                                                                                                                                                                                                                                                                                                                                                                                                                                                                                                                                                                                                                                                                                                                                                                                                                                                                                                                                                                                                                                                                                                                                                                                                                                                                                                                                                                                                                                                                                                                                                                                                                                                                                                                                                                                                                                                                                                                                                                                                                                                                                                | R        | C        | M        | D        | Secondary  |
| 1784        | 40 3500       | 548945 | 8949798 | Bi-granite        | Grillb         | В               | 100        | R     | 0000844                                                                                                                                                                                                                                                                                                                                                                                                                                                                                                                                                                                                                                                                                                                                                                                                                                                                                                                                                                                                                                                                                                                                                                                                                                                                                                                                                                                                                                                                                                                                                                                                                                                                                                                                                                                                                                                                                                                                                                                                                                                                                                                        | R        | C        | M        | D        | Secondary  |
| 785         | 40 3600       | 548945 | 8949898 | Bi-granite        | Grillb         | В               | 100        | R     | DEFECTION OF THE PERSON OF THE | R        | C        | M        | D        | Secondary  |
| 1786        | 40 3700       | 548945 | 8949998 | Bi-granite        | Grillb         | В               | 100        | R     | NAUTO-AL                                                                                                                                                                                                                                                                                                                                                                                                                                                                                                                                                                                                                                                                                                                                                                                                                                                                                                                                                                                                                                                                                                                                                                                                                                                                                                                                                                                                                                                                                                                                                                                                                                                                                                                                                                                                                                                                                                                                                                                                                                                                                                                       | R        | C        | M        | D        | Secondary  |
| 1787        | 40 3800       | 548945 | 8950098 | Bi-granite        | Grillb         | В               | 100        | RB    | Finera-li                                                                                                                                                                                                                                                                                                                                                                                                                                                                                                                                                                                                                                                                                                                                                                                                                                                                                                                                                                                                                                                                                                                                                                                                                                                                                                                                                                                                                                                                                                                                                                                                                                                                                                                                                                                                                                                                                                                                                                                                                                                                                                                      | F        | C        | M        | D        | Secondary  |
| 1788        | 40 3900       | 548945 | 8950198 | Bi-granite        | Grillb         | В               | 100        | R     | Dinary and S                                                                                                                                                                                                                                                                                                                                                                                                                                                                                                                                                                                                                                                                                                                                                                                                                                                                                                                                                                                                                                                                                                                                                                                                                                                                                                                                                                                                                                                                                                                                                                                                                                                                                                                                                                                                                                                                                                                                                                                                                                                                                                                   | R        | C        | F        | D        | Secondary  |
| 789         | 40 4000       | 548945 | 8950298 | Bi-granite        | Grillb         | В               | 100        | RB    |                                                                                                                                                                                                                                                                                                                                                                                                                                                                                                                                                                                                                                                                                                                                                                                                                                                                                                                                                                                                                                                                                                                                                                                                                                                                                                                                                                                                                                                                                                                                                                                                                                                                                                                                                                                                                                                                                                                                                                                                                                                                                                                                | R        | S        | F        | D        | Primary    |
| 790         | 40 4100       | 548945 | 8950398 | Bi-granite        | Grillb         | ∃ B             | 100        | RB    |                                                                                                                                                                                                                                                                                                                                                                                                                                                                                                                                                                                                                                                                                                                                                                                                                                                                                                                                                                                                                                                                                                                                                                                                                                                                                                                                                                                                                                                                                                                                                                                                                                                                                                                                                                                                                                                                                                                                                                                                                                                                                                                                | R        | C        | F        | D        | Primary    |
| 791         | 40 4200       | 548945 | 8950498 | Bi-granite        | Grillb         | В               | 100        | R     |                                                                                                                                                                                                                                                                                                                                                                                                                                                                                                                                                                                                                                                                                                                                                                                                                                                                                                                                                                                                                                                                                                                                                                                                                                                                                                                                                                                                                                                                                                                                                                                                                                                                                                                                                                                                                                                                                                                                                                                                                                                                                                                                | R        | C        | F        | D        | Primary    |
| 792         | 40 4300       | 548945 | 8950598 | Bi-granite        | Grillb         | В               | 100        | R     | o laivullai                                                                                                                                                                                                                                                                                                                                                                                                                                                                                                                                                                                                                                                                                                                                                                                                                                                                                                                                                                                                                                                                                                                                                                                                                                                                                                                                                                                                                                                                                                                                                                                                                                                                                                                                                                                                                                                                                                                                                                                                                                                                                                                    | R        | C        | F        | D        | Primary    |
| 793         | 40 4400       | 548945 | 8950698 | Bi-granite        | Grillb         | В               | 100        | RB    |                                                                                                                                                                                                                                                                                                                                                                                                                                                                                                                                                                                                                                                                                                                                                                                                                                                                                                                                                                                                                                                                                                                                                                                                                                                                                                                                                                                                                                                                                                                                                                                                                                                                                                                                                                                                                                                                                                                                                                                                                                                                                                                                | R        | C        | F        | D        | Primary    |
| 794         | 40 4500       | 548945 | 8950798 | Bi-granite        | Grillb         | В               | 100        | RB    |                                                                                                                                                                                                                                                                                                                                                                                                                                                                                                                                                                                                                                                                                                                                                                                                                                                                                                                                                                                                                                                                                                                                                                                                                                                                                                                                                                                                                                                                                                                                                                                                                                                                                                                                                                                                                                                                                                                                                                                                                                                                                                                                | R        | C        | F        | D        | Primary    |
|             | C12 50 0000   | 549145 | 8946298 |                   | Grillb         | В               | 100        | YB    |                                                                                                                                                                                                                                                                                                                                                                                                                                                                                                                                                                                                                                                                                                                                                                                                                                                                                                                                                                                                                                                                                                                                                                                                                                                                                                                                                                                                                                                                                                                                                                                                                                                                                                                                                                                                                                                                                                                                                                                                                                                                                                                                | F        | C        | F        | D        | Glass      |
| 796         | 50 0100       | 549145 | 8946398 |                   | Qa             | В               | 100        | YB    | dina                                                                                                                                                                                                                                                                                                                                                                                                                                                                                                                                                                                                                                                                                                                                                                                                                                                                                                                                                                                                                                                                                                                                                                                                                                                                                                                                                                                                                                                                                                                                                                                                                                                                                                                                                                                                                                                                                                                                                                                                                                                                                                                           | R        | S        | F        | D        | Glass      |
| 797         | 50 0200       | 549145 | 8946498 | Bi-granite        | Grillb         | Sand(A)         | 100        | YG    | soaces Bi-grann                                                                                                                                                                                                                                                                                                                                                                                                                                                                                                                                                                                                                                                                                                                                                                                                                                                                                                                                                                                                                                                                                                                                                                                                                                                                                                                                                                                                                                                                                                                                                                                                                                                                                                                                                                                                                                                                                                                                                                                                                                                                                                                | F        | S        | F        | W        | Glass      |
| 798         | 50 0300       | 549145 | 8946598 | 1                 | Grillb         | В               | 100        | В     | shrusty-16                                                                                                                                                                                                                                                                                                                                                                                                                                                                                                                                                                                                                                                                                                                                                                                                                                                                                                                                                                                                                                                                                                                                                                                                                                                                                                                                                                                                                                                                                                                                                                                                                                                                                                                                                                                                                                                                                                                                                                                                                                                                                                                     | F        | C        | F        | D        | Glass      |
| 799         | 50 0400       | 549145 | 8946698 |                   | Grillb         | В               | 100        | В     |                                                                                                                                                                                                                                                                                                                                                                                                                                                                                                                                                                                                                                                                                                                                                                                                                                                                                                                                                                                                                                                                                                                                                                                                                                                                                                                                                                                                                                                                                                                                                                                                                                                                                                                                                                                                                                                                                                                                                                                                                                                                                                                                | F        | C        | F        | D        | 2          |
| 800         | 50 0500       | 549145 | 8946798 | 1                 |                | Sand(A)         | 100        | В     | nimmu-iel assocas                                                                                                                                                                                                                                                                                                                                                                                                                                                                                                                                                                                                                                                                                                                                                                                                                                                                                                                                                                                                                                                                                                                                                                                                                                                                                                                                                                                                                                                                                                                                                                                                                                                                                                                                                                                                                                                                                                                                                                                                                                                                                                              | М        | S        | F        | D        | Glass      |