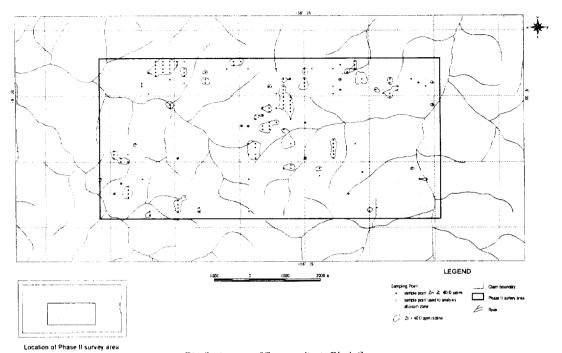

Sample List for Soil Geochemistry

| Ser.<br>No. | Sample<br>No. | Coord  | linates | Rock Name         | Geolo.<br>Unit | Horizon of Soil | Depth (cm) | Color | Soil Profile (cm) 100                                                                                                                                                                                                                                                                                                                                                                                                                                                                                                                                                                                                                                                                                                                                                                                                                                                                                                                                                                                                                                                                                                                                                                                                                                                                                                                                                                                                                                                                                                                                                                                                                                                                                                                                                                                                                                                                                                                                                                                                                                                                                                          | G.<br>*1 | S.<br>*2 | T.<br>*3 | H.<br>*4 | Vegetation |
|-------------|---------------|--------|---------|-------------------|----------------|-----------------|------------|-------|--------------------------------------------------------------------------------------------------------------------------------------------------------------------------------------------------------------------------------------------------------------------------------------------------------------------------------------------------------------------------------------------------------------------------------------------------------------------------------------------------------------------------------------------------------------------------------------------------------------------------------------------------------------------------------------------------------------------------------------------------------------------------------------------------------------------------------------------------------------------------------------------------------------------------------------------------------------------------------------------------------------------------------------------------------------------------------------------------------------------------------------------------------------------------------------------------------------------------------------------------------------------------------------------------------------------------------------------------------------------------------------------------------------------------------------------------------------------------------------------------------------------------------------------------------------------------------------------------------------------------------------------------------------------------------------------------------------------------------------------------------------------------------------------------------------------------------------------------------------------------------------------------------------------------------------------------------------------------------------------------------------------------------------------------------------------------------------------------------------------------------|----------|----------|----------|----------|------------|
| 741         | C12 30 3800   | 548745 | 9850098 | Bi-granite        | Grillb         | AB              | 100        | YB    | /III                                                                                                                                                                                                                                                                                                                                                                                                                                                                                                                                                                                                                                                                                                                                                                                                                                                                                                                                                                                                                                                                                                                                                                                                                                                                                                                                                                                                                                                                                                                                                                                                                                                                                                                                                                                                                                                                                                                                                                                                                                                                                                                           | R        | S        | M        | D        | Primary    |
| 742         | 30 3900       | 548745 | 9850198 | Bi-granite        | Grillb         | AB              | 100        | В     | 2110                                                                                                                                                                                                                                                                                                                                                                                                                                                                                                                                                                                                                                                                                                                                                                                                                                                                                                                                                                                                                                                                                                                                                                                                                                                                                                                                                                                                                                                                                                                                                                                                                                                                                                                                                                                                                                                                                                                                                                                                                                                                                                                           | R        | S        | M        | D        | Primary    |
| 743         | 30 4000       | 548745 | 9850298 | Bi-granite        | Grillb         | В               | 100        | Y     | MOSTS AND IN                                                                                                                                                                                                                                                                                                                                                                                                                                                                                                                                                                                                                                                                                                                                                                                                                                                                                                                                                                                                                                                                                                                                                                                                                                                                                                                                                                                                                                                                                                                                                                                                                                                                                                                                                                                                                                                                                                                                                                                                                                                                                                                   | R        | S        | M        | D        | Primary    |
| 744         | 30 4100       | 548745 | 9850398 | Bi-granite        | Grillb         | В               | 100        | YB    | olini                                                                                                                                                                                                                                                                                                                                                                                                                                                                                                                                                                                                                                                                                                                                                                                                                                                                                                                                                                                                                                                                                                                                                                                                                                                                                                                                                                                                                                                                                                                                                                                                                                                                                                                                                                                                                                                                                                                                                                                                                                                                                                                          | R        | S        | M        | D        | Primary    |
| 745         | 30 4200       | 548745 | 9850498 | Bi-granite        | Grillb         | ВВ              | 100        | YB    | D 10                                                                                                                                                                                                                                                                                                                                                                                                                                                                                                                                                                                                                                                                                                                                                                                                                                                                                                                                                                                                                                                                                                                                                                                                                                                                                                                                                                                                                                                                                                                                                                                                                                                                                                                                                                                                                                                                                                                                                                                                                                                                                                                           | R        | S        | M        | D        | Primary    |
| 746         | 30 4300       | 548745 | 9850598 | Bi-granite        | Grillb         | В               | 100        | YB    | Att.                                                                                                                                                                                                                                                                                                                                                                                                                                                                                                                                                                                                                                                                                                                                                                                                                                                                                                                                                                                                                                                                                                                                                                                                                                                                                                                                                                                                                                                                                                                                                                                                                                                                                                                                                                                                                                                                                                                                                                                                                                                                                                                           | R        | S        | M        | D        | Primary    |
| 747         | 30 4400       | 548745 | 9850698 | Bi-granite        | Grillb         | В               | 100        | YB    | iin.                                                                                                                                                                                                                                                                                                                                                                                                                                                                                                                                                                                                                                                                                                                                                                                                                                                                                                                                                                                                                                                                                                                                                                                                                                                                                                                                                                                                                                                                                                                                                                                                                                                                                                                                                                                                                                                                                                                                                                                                                                                                                                                           | R        | S        | F        | D        | Primary    |
| 748         | 30 4500       | 548745 | 9850798 | Bi-granite        | Grillb         | В               | 100        | YB    | phinstr                                                                                                                                                                                                                                                                                                                                                                                                                                                                                                                                                                                                                                                                                                                                                                                                                                                                                                                                                                                                                                                                                                                                                                                                                                                                                                                                                                                                                                                                                                                                                                                                                                                                                                                                                                                                                                                                                                                                                                                                                                                                                                                        | R        | S        | F        | D        | Primary    |
| 749         | C12 40 0000   | 548945 | 8946298 | Bi-granite        | Grillb         | 8B              | 100        | YB    | Diguity-10                                                                                                                                                                                                                                                                                                                                                                                                                                                                                                                                                                                                                                                                                                                                                                                                                                                                                                                                                                                                                                                                                                                                                                                                                                                                                                                                                                                                                                                                                                                                                                                                                                                                                                                                                                                                                                                                                                                                                                                                                                                                                                                     | R        | S        | M        | D        | Secondary  |
| 750         | 40 0100       | 548945 | 8946398 | Bi-granite        | Grillb         | В               | 100        | RB    |                                                                                                                                                                                                                                                                                                                                                                                                                                                                                                                                                                                                                                                                                                                                                                                                                                                                                                                                                                                                                                                                                                                                                                                                                                                                                                                                                                                                                                                                                                                                                                                                                                                                                                                                                                                                                                                                                                                                                                                                                                                                                                                                | R        | S        | S        | D        | Secondary  |
| 751         | 40 0200       | 548945 | 8946498 | Bi-granite        | Grillb         | 8B              | 100        | RB    |                                                                                                                                                                                                                                                                                                                                                                                                                                                                                                                                                                                                                                                                                                                                                                                                                                                                                                                                                                                                                                                                                                                                                                                                                                                                                                                                                                                                                                                                                                                                                                                                                                                                                                                                                                                                                                                                                                                                                                                                                                                                                                                                | R        | C        | S        | D        | Secondary  |
| 752         | 40 0300       | 548945 | 8946598 | Bi-granite        | Grillb         | В               | 100        | RB    | -grante                                                                                                                                                                                                                                                                                                                                                                                                                                                                                                                                                                                                                                                                                                                                                                                                                                                                                                                                                                                                                                                                                                                                                                                                                                                                                                                                                                                                                                                                                                                                                                                                                                                                                                                                                                                                                                                                                                                                                                                                                                                                                                                        | R        | C        | F        | D        | Secondary  |
| 753         | 40 0400       | 548945 | 8946698 | Bi-granite        | Grillb         | В               | 100        | RB    | n-granite                                                                                                                                                                                                                                                                                                                                                                                                                                                                                                                                                                                                                                                                                                                                                                                                                                                                                                                                                                                                                                                                                                                                                                                                                                                                                                                                                                                                                                                                                                                                                                                                                                                                                                                                                                                                                                                                                                                                                                                                                                                                                                                      | R        | C        | F        | D        | Secondary  |
| 754         | 40 0500       | 548945 | 8946798 | Bi-granite        | Grillb         | В               | 100        | RB    | stitte) s                                                                                                                                                                                                                                                                                                                                                                                                                                                                                                                                                                                                                                                                                                                                                                                                                                                                                                                                                                                                                                                                                                                                                                                                                                                                                                                                                                                                                                                                                                                                                                                                                                                                                                                                                                                                                                                                                                                                                                                                                                                                                                                      | R        | C        | F        | D        | Secondary  |
| 755         | 40 0600       | 548945 | 8946898 | Bi-granite        | Grillb         | В               | 100        | RR    | principa-le                                                                                                                                                                                                                                                                                                                                                                                                                                                                                                                                                                                                                                                                                                                                                                                                                                                                                                                                                                                                                                                                                                                                                                                                                                                                                                                                                                                                                                                                                                                                                                                                                                                                                                                                                                                                                                                                                                                                                                                                                                                                                                                    | R        | C        | F        | D        | Secondary  |
| 756         | 40 0700       | 548945 | 8946998 | Bi-granite        | Grillb         | В               | 100        | YB    | granite                                                                                                                                                                                                                                                                                                                                                                                                                                                                                                                                                                                                                                                                                                                                                                                                                                                                                                                                                                                                                                                                                                                                                                                                                                                                                                                                                                                                                                                                                                                                                                                                                                                                                                                                                                                                                                                                                                                                                                                                                                                                                                                        | M        | C        | F        | D        | Secondary  |
| 757         | 40 0800       | 548945 | 8947098 | Bi-granite        | Grillb         | В               | 100        | YB    | oliones                                                                                                                                                                                                                                                                                                                                                                                                                                                                                                                                                                                                                                                                                                                                                                                                                                                                                                                                                                                                                                                                                                                                                                                                                                                                                                                                                                                                                                                                                                                                                                                                                                                                                                                                                                                                                                                                                                                                                                                                                                                                                                                        | F        | С        | F        | D        | Secondary  |
| 758         | 40 0900       | 548945 | 8947198 | Bi-granite        | Grillb         | В               | 100        | YB    | diang                                                                                                                                                                                                                                                                                                                                                                                                                                                                                                                                                                                                                                                                                                                                                                                                                                                                                                                                                                                                                                                                                                                                                                                                                                                                                                                                                                                                                                                                                                                                                                                                                                                                                                                                                                                                                                                                                                                                                                                                                                                                                                                          | F        | С        | F        | D        | Secondary  |
| 759         | 40 1000       | 548945 | 8947298 | Bi-granite        | Grillb         | В               | 100        | YB    |                                                                                                                                                                                                                                                                                                                                                                                                                                                                                                                                                                                                                                                                                                                                                                                                                                                                                                                                                                                                                                                                                                                                                                                                                                                                                                                                                                                                                                                                                                                                                                                                                                                                                                                                                                                                                                                                                                                                                                                                                                                                                                                                | M        | S        | S        | D        | Secondary  |
| 760         | 40 1100       | 548945 | 8947398 | Bi-granite        | Grillb         | В               | 100        | YB    | s laws                                                                                                                                                                                                                                                                                                                                                                                                                                                                                                                                                                                                                                                                                                                                                                                                                                                                                                                                                                                                                                                                                                                                                                                                                                                                                                                                                                                                                                                                                                                                                                                                                                                                                                                                                                                                                                                                                                                                                                                                                                                                                                                         | F        | С        | M        | D        | Secondary  |
| 761         | 40 1200       | 548945 | 8947498 | Bi-granite        | Grillb         | В               | 100        | RB    | Hinagy-H                                                                                                                                                                                                                                                                                                                                                                                                                                                                                                                                                                                                                                                                                                                                                                                                                                                                                                                                                                                                                                                                                                                                                                                                                                                                                                                                                                                                                                                                                                                                                                                                                                                                                                                                                                                                                                                                                                                                                                                                                                                                                                                       | M        | C        | M        | D        | Secondary  |
| 762         | 40 1300       | 548945 | 8947598 | Bi-granite        | Grillb         | В               | 100        | YB    | olnoig-li                                                                                                                                                                                                                                                                                                                                                                                                                                                                                                                                                                                                                                                                                                                                                                                                                                                                                                                                                                                                                                                                                                                                                                                                                                                                                                                                                                                                                                                                                                                                                                                                                                                                                                                                                                                                                                                                                                                                                                                                                                                                                                                      | F        | C        | M        | D        | Secondary  |
| 763         | 40 1400       | 548945 | 8947698 | Bi-granite        | Grillb         | В               | 100        | YB    | 6 Isiyul0                                                                                                                                                                                                                                                                                                                                                                                                                                                                                                                                                                                                                                                                                                                                                                                                                                                                                                                                                                                                                                                                                                                                                                                                                                                                                                                                                                                                                                                                                                                                                                                                                                                                                                                                                                                                                                                                                                                                                                                                                                                                                                                      | F        | C        | M        | D        | Secondary  |
| 1764        | 40 1500       | 548945 | 8947798 | Bi-granite        | Grillb         | В               | 100        | YR    | Structg-(6                                                                                                                                                                                                                                                                                                                                                                                                                                                                                                                                                                                                                                                                                                                                                                                                                                                                                                                                                                                                                                                                                                                                                                                                                                                                                                                                                                                                                                                                                                                                                                                                                                                                                                                                                                                                                                                                                                                                                                                                                                                                                                                     | M        | S        | M        | D        | Secondary  |
| 765         | 40 1600       | 548945 | 8947898 | Bi-granite        | Grillb         | В               | 100        | Y     | ransiy-it                                                                                                                                                                                                                                                                                                                                                                                                                                                                                                                                                                                                                                                                                                                                                                                                                                                                                                                                                                                                                                                                                                                                                                                                                                                                                                                                                                                                                                                                                                                                                                                                                                                                                                                                                                                                                                                                                                                                                                                                                                                                                                                      | R        | S        | F        | D        | Secondary  |
| 766         | 40 1700       | 548945 | 8947998 | Alluvial deposits | Qa             | Sand(A)         | 100        | YR    | 8946598 Bi-graniti                                                                                                                                                                                                                                                                                                                                                                                                                                                                                                                                                                                                                                                                                                                                                                                                                                                                                                                                                                                                                                                                                                                                                                                                                                                                                                                                                                                                                                                                                                                                                                                                                                                                                                                                                                                                                                                                                                                                                                                                                                                                                                             | F        | S        | F        | D        | ? 0        |
| 767         | 40 1800       | 548945 | 8948098 | Alluvial deposits | Qa             | Sand(A)         | 100        | YR    | 8946698 Brg anna                                                                                                                                                                                                                                                                                                                                                                                                                                                                                                                                                                                                                                                                                                                                                                                                                                                                                                                                                                                                                                                                                                                                                                                                                                                                                                                                                                                                                                                                                                                                                                                                                                                                                                                                                                                                                                                                                                                                                                                                                                                                                                               | F        | S        | M        | D        | ?          |
| 768         | 40 1900       | 548945 | 8948198 | Bi-granite        | Grillb         | В               | 100        | RB    | Minusp-18                                                                                                                                                                                                                                                                                                                                                                                                                                                                                                                                                                                                                                                                                                                                                                                                                                                                                                                                                                                                                                                                                                                                                                                                                                                                                                                                                                                                                                                                                                                                                                                                                                                                                                                                                                                                                                                                                                                                                                                                                                                                                                                      | R        | C        | F        | D        | Secondary  |
| 1769        | 40 2000       | 548945 | 8948298 | Bi-granite        | Grillb         | В               | 100        | Ϋ́Β   | streetg-ië                                                                                                                                                                                                                                                                                                                                                                                                                                                                                                                                                                                                                                                                                                                                                                                                                                                                                                                                                                                                                                                                                                                                                                                                                                                                                                                                                                                                                                                                                                                                                                                                                                                                                                                                                                                                                                                                                                                                                                                                                                                                                                                     | R        | C        | M        | D        | Secondary  |
| 1770        | 40 2100       | 548945 | 8948398 | Bi-granite        | Grillb         | В               | 100        | YB    | di-granit                                                                                                                                                                                                                                                                                                                                                                                                                                                                                                                                                                                                                                                                                                                                                                                                                                                                                                                                                                                                                                                                                                                                                                                                                                                                                                                                                                                                                                                                                                                                                                                                                                                                                                                                                                                                                                                                                                                                                                                                                                                                                                                      | F        | C        | M        | D        | Secondary  |
| 1771        | 40 2200       | 548945 | 8948498 | Bi-granite        | Grillb         | В               | 100        | YB    | oinery-ié                                                                                                                                                                                                                                                                                                                                                                                                                                                                                                                                                                                                                                                                                                                                                                                                                                                                                                                                                                                                                                                                                                                                                                                                                                                                                                                                                                                                                                                                                                                                                                                                                                                                                                                                                                                                                                                                                                                                                                                                                                                                                                                      | D        | C        | F        | D        | Secondary  |
| 1772        | 40 2300       | 548945 | 8948598 | Bi-granite        | Grillb         | В               | 100        | YB    | Miners-                                                                                                                                                                                                                                                                                                                                                                                                                                                                                                                                                                                                                                                                                                                                                                                                                                                                                                                                                                                                                                                                                                                                                                                                                                                                                                                                                                                                                                                                                                                                                                                                                                                                                                                                                                                                                                                                                                                                                                                                                                                                                                                        | R        | C        | F        | D        | Secondary  |
| 1773        | 40 2400       | 548945 | 8948698 | Bi-granite        | Grillb         | В               | 100        | YB    | dines                                                                                                                                                                                                                                                                                                                                                                                                                                                                                                                                                                                                                                                                                                                                                                                                                                                                                                                                                                                                                                                                                                                                                                                                                                                                                                                                                                                                                                                                                                                                                                                                                                                                                                                                                                                                                                                                                                                                                                                                                                                                                                                          | R        | C        | F        | D        | Secondary  |
| 1774        | 40 2500       | 548945 | 8948798 | Bi-granite        | Grillb         | В               | 100        | RB    | dinaty                                                                                                                                                                                                                                                                                                                                                                                                                                                                                                                                                                                                                                                                                                                                                                                                                                                                                                                                                                                                                                                                                                                                                                                                                                                                                                                                                                                                                                                                                                                                                                                                                                                                                                                                                                                                                                                                                                                                                                                                                                                                                                                         | R        | C        | F        | D        | Glass      |
| 1775        | 40 2600       | 548945 | 8948898 | Bi-granite        | Grillb         | В               | 100        | RB    | timnig-th                                                                                                                                                                                                                                                                                                                                                                                                                                                                                                                                                                                                                                                                                                                                                                                                                                                                                                                                                                                                                                                                                                                                                                                                                                                                                                                                                                                                                                                                                                                                                                                                                                                                                                                                                                                                                                                                                                                                                                                                                                                                                                                      | R        | C        | F        | D        | Secondary  |
| 1776        | 40 2700       | 548945 | 8948998 | Alluvial deposits | Qa             | Sand(A)         | 100        | YR    | 8947598 Hi-granit                                                                                                                                                                                                                                                                                                                                                                                                                                                                                                                                                                                                                                                                                                                                                                                                                                                                                                                                                                                                                                                                                                                                                                                                                                                                                                                                                                                                                                                                                                                                                                                                                                                                                                                                                                                                                                                                                                                                                                                                                                                                                                              | M        | S        | M        | D        | ?          |
| 1777        | 40 2800       | 548945 | 8949098 | Alluvial deposits | Qa             | Sand(A)         | 100        | YR    | 8947698 Bi-grann                                                                                                                                                                                                                                                                                                                                                                                                                                                                                                                                                                                                                                                                                                                                                                                                                                                                                                                                                                                                                                                                                                                                                                                                                                                                                                                                                                                                                                                                                                                                                                                                                                                                                                                                                                                                                                                                                                                                                                                                                                                                                                               | R        | S        | M        | W        | ?          |
| 1778        | 40 2900       | 548945 | 8949198 | Bi-granite        | Grillb         | В               | 100        | R     | Ultr                                                                                                                                                                                                                                                                                                                                                                                                                                                                                                                                                                                                                                                                                                                                                                                                                                                                                                                                                                                                                                                                                                                                                                                                                                                                                                                                                                                                                                                                                                                                                                                                                                                                                                                                                                                                                                                                                                                                                                                                                                                                                                                           | R        | C        | S        | D        | Secondary  |
| 1779        | 40 3000       | 548945 | 8949298 | Bi-granite        | Grillb         | В               | 100        | RB    | simeng-16                                                                                                                                                                                                                                                                                                                                                                                                                                                                                                                                                                                                                                                                                                                                                                                                                                                                                                                                                                                                                                                                                                                                                                                                                                                                                                                                                                                                                                                                                                                                                                                                                                                                                                                                                                                                                                                                                                                                                                                                                                                                                                                      | R        | C        | M        | D        | Secondary  |
| 780         | 40 3100       | 548945 | 8949398 | Bi-granite        | Grillb         | В               | 100        | RB    | h lawul/                                                                                                                                                                                                                                                                                                                                                                                                                                                                                                                                                                                                                                                                                                                                                                                                                                                                                                                                                                                                                                                                                                                                                                                                                                                                                                                                                                                                                                                                                                                                                                                                                                                                                                                                                                                                                                                                                                                                                                                                                                                                                                                       | R        | C        | F        | D        | Secondary  |
| 781         | 40 3200       | 548945 | 8949498 | Bi-granite        | Grillb         | В               | 100        | RB    | offeng-4                                                                                                                                                                                                                                                                                                                                                                                                                                                                                                                                                                                                                                                                                                                                                                                                                                                                                                                                                                                                                                                                                                                                                                                                                                                                                                                                                                                                                                                                                                                                                                                                                                                                                                                                                                                                                                                                                                                                                                                                                                                                                                                       | R        | C        | F        | D        | Secondary  |
| 782         | 40 3300       | 548945 | 8949598 | Bi-granite        | Grillb         | В               | 100        | RB    | January-4                                                                                                                                                                                                                                                                                                                                                                                                                                                                                                                                                                                                                                                                                                                                                                                                                                                                                                                                                                                                                                                                                                                                                                                                                                                                                                                                                                                                                                                                                                                                                                                                                                                                                                                                                                                                                                                                                                                                                                                                                                                                                                                      | R        | C        | F        | D        | Secondary  |
| 1783        | 40 3400       | 548945 | 8949698 | Bi-granite        | Grillb         | В               | 100        | R     |                                                                                                                                                                                                                                                                                                                                                                                                                                                                                                                                                                                                                                                                                                                                                                                                                                                                                                                                                                                                                                                                                                                                                                                                                                                                                                                                                                                                                                                                                                                                                                                                                                                                                                                                                                                                                                                                                                                                                                                                                                                                                                                                | R        | C        | M        | D        | Secondary  |
| 1784        | 40 3500       | 548945 | 8949798 | Bi-granite        | Grillb         | В               | 100        | R     | 0000844                                                                                                                                                                                                                                                                                                                                                                                                                                                                                                                                                                                                                                                                                                                                                                                                                                                                                                                                                                                                                                                                                                                                                                                                                                                                                                                                                                                                                                                                                                                                                                                                                                                                                                                                                                                                                                                                                                                                                                                                                                                                                                                        | R        | C        | M        | D        | Secondary  |
| 785         | 40 3600       | 548945 | 8949898 | Bi-granite        | Grillb         | В               | 100        | R     | DEFECTION OF THE PERSON OF THE | R        | C        | M        | D        | Secondary  |
| 1786        | 40 3700       | 548945 | 8949998 | Bi-granite        | Grillb         | В               | 100        | R     | NAUTO-AL                                                                                                                                                                                                                                                                                                                                                                                                                                                                                                                                                                                                                                                                                                                                                                                                                                                                                                                                                                                                                                                                                                                                                                                                                                                                                                                                                                                                                                                                                                                                                                                                                                                                                                                                                                                                                                                                                                                                                                                                                                                                                                                       | R        | C        | M        | D        | Secondary  |
| 1787        | 40 3800       | 548945 | 8950098 | Bi-granite        | Grillb         | В               | 100        | RB    | Finera-li                                                                                                                                                                                                                                                                                                                                                                                                                                                                                                                                                                                                                                                                                                                                                                                                                                                                                                                                                                                                                                                                                                                                                                                                                                                                                                                                                                                                                                                                                                                                                                                                                                                                                                                                                                                                                                                                                                                                                                                                                                                                                                                      | F        | C        | M        | D        | Secondary  |
| 1788        | 40 3900       | 548945 | 8950198 | Bi-granite        | Grillb         | В               | 100        | R     | Dinary and S                                                                                                                                                                                                                                                                                                                                                                                                                                                                                                                                                                                                                                                                                                                                                                                                                                                                                                                                                                                                                                                                                                                                                                                                                                                                                                                                                                                                                                                                                                                                                                                                                                                                                                                                                                                                                                                                                                                                                                                                                                                                                                                   | R        | C        | F        | D        | Secondary  |
| 789         | 40 4000       | 548945 | 8950298 | Bi-granite        | Grillb         | В               | 100        | RB    |                                                                                                                                                                                                                                                                                                                                                                                                                                                                                                                                                                                                                                                                                                                                                                                                                                                                                                                                                                                                                                                                                                                                                                                                                                                                                                                                                                                                                                                                                                                                                                                                                                                                                                                                                                                                                                                                                                                                                                                                                                                                                                                                | R        | S        | F        | D        | Primary    |
| 790         | 40 4100       | 548945 | 8950398 | Bi-granite        | Grillb         | ∃ B             | 100        | RB    |                                                                                                                                                                                                                                                                                                                                                                                                                                                                                                                                                                                                                                                                                                                                                                                                                                                                                                                                                                                                                                                                                                                                                                                                                                                                                                                                                                                                                                                                                                                                                                                                                                                                                                                                                                                                                                                                                                                                                                                                                                                                                                                                | R        | C        | F        | D        | Primary    |
| 791         | 40 4200       | 548945 | 8950498 | Bi-granite        | Grillb         | В               | 100        | R     |                                                                                                                                                                                                                                                                                                                                                                                                                                                                                                                                                                                                                                                                                                                                                                                                                                                                                                                                                                                                                                                                                                                                                                                                                                                                                                                                                                                                                                                                                                                                                                                                                                                                                                                                                                                                                                                                                                                                                                                                                                                                                                                                | R        | C        | F        | D        | Primary    |
| 792         | 40 4300       | 548945 | 8950598 | Bi-granite        | Grillb         | В               | 100        | R     | o laivullai                                                                                                                                                                                                                                                                                                                                                                                                                                                                                                                                                                                                                                                                                                                                                                                                                                                                                                                                                                                                                                                                                                                                                                                                                                                                                                                                                                                                                                                                                                                                                                                                                                                                                                                                                                                                                                                                                                                                                                                                                                                                                                                    | R        | C        | F        | D        | Primary    |
| 793         | 40 4400       | 548945 | 8950698 | Bi-granite        | Grillb         | В               | 100        | RB    |                                                                                                                                                                                                                                                                                                                                                                                                                                                                                                                                                                                                                                                                                                                                                                                                                                                                                                                                                                                                                                                                                                                                                                                                                                                                                                                                                                                                                                                                                                                                                                                                                                                                                                                                                                                                                                                                                                                                                                                                                                                                                                                                | R        | C        | F        | D        | Primary    |
| 794         | 40 4500       | 548945 | 8950798 | Bi-granite        | Grillb         | В               | 100        | RB    |                                                                                                                                                                                                                                                                                                                                                                                                                                                                                                                                                                                                                                                                                                                                                                                                                                                                                                                                                                                                                                                                                                                                                                                                                                                                                                                                                                                                                                                                                                                                                                                                                                                                                                                                                                                                                                                                                                                                                                                                                                                                                                                                | R        | C        | F        | D        | Primary    |
|             | C12 50 0000   | 549145 | 8946298 |                   | Grillb         | В               | 100        | YB    |                                                                                                                                                                                                                                                                                                                                                                                                                                                                                                                                                                                                                                                                                                                                                                                                                                                                                                                                                                                                                                                                                                                                                                                                                                                                                                                                                                                                                                                                                                                                                                                                                                                                                                                                                                                                                                                                                                                                                                                                                                                                                                                                | F        | C        | F        | D        | Glass      |
| 796         | 50 0100       | 549145 | 8946398 |                   | Qa             | В               | 100        | YB    | dina                                                                                                                                                                                                                                                                                                                                                                                                                                                                                                                                                                                                                                                                                                                                                                                                                                                                                                                                                                                                                                                                                                                                                                                                                                                                                                                                                                                                                                                                                                                                                                                                                                                                                                                                                                                                                                                                                                                                                                                                                                                                                                                           | R        | S        | F        | D        | Glass      |
| 797         | 50 0200       | 549145 | 8946498 | Bi-granite        | Grillb         | Sand(A)         | 100        | YG    | soaces Bi-grann                                                                                                                                                                                                                                                                                                                                                                                                                                                                                                                                                                                                                                                                                                                                                                                                                                                                                                                                                                                                                                                                                                                                                                                                                                                                                                                                                                                                                                                                                                                                                                                                                                                                                                                                                                                                                                                                                                                                                                                                                                                                                                                | F        | S        | F        | W        | Glass      |
| 798         | 50 0300       | 549145 | 8946598 | 1                 | Grillb         | В               | 100        | В     | shrusty-16                                                                                                                                                                                                                                                                                                                                                                                                                                                                                                                                                                                                                                                                                                                                                                                                                                                                                                                                                                                                                                                                                                                                                                                                                                                                                                                                                                                                                                                                                                                                                                                                                                                                                                                                                                                                                                                                                                                                                                                                                                                                                                                     | F        | C        | F        | D        | Glass      |
| 799         | 50 0400       | 549145 | 8946698 |                   | Grillb         | В               | 100        | В     |                                                                                                                                                                                                                                                                                                                                                                                                                                                                                                                                                                                                                                                                                                                                                                                                                                                                                                                                                                                                                                                                                                                                                                                                                                                                                                                                                                                                                                                                                                                                                                                                                                                                                                                                                                                                                                                                                                                                                                                                                                                                                                                                | F        | C        | F        | D        | 2          |
| 800         | 50 0500       | 549145 | 8946798 | 1                 |                | Sand(A)         | 100        | В     | nimmu-iel assocas                                                                                                                                                                                                                                                                                                                                                                                                                                                                                                                                                                                                                                                                                                                                                                                                                                                                                                                                                                                                                                                                                                                                                                                                                                                                                                                                                                                                                                                                                                                                                                                                                                                                                                                                                                                                                                                                                                                                                                                                                                                                                                              | М        | S        | F        | D        | Glass      |