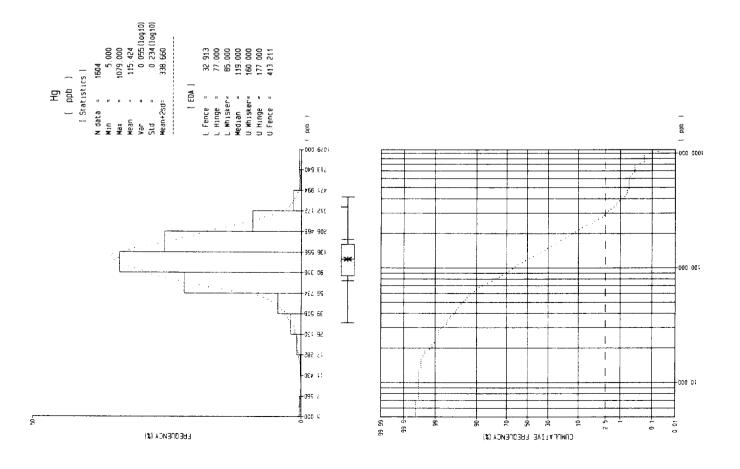

Sample List for Soil Geochemistry

| Ser.<br>No. | Sample<br>No. | Coord  | linates | Rock Name         | Geolo.<br>Unit | Horizon of Soil | Depth (cm) | Color | Soil Profile (cm) 100                                                                                                                                                                                                                                                                                                                                                                                                                                                                                                                                                                                                                                                                                                                                                                                                                                                                                                                                                                                                                                                                                                                                                                                                                                                                                                                                                                                                                                                                                                                                                                                                                                                                                                                                                                                                                                                                                                                                                                                                                                                                                                          | G.<br>*1 | S.<br>*2 | T.<br>*3 | H.<br>*4 | Vegetation |
|-------------|---------------|--------|---------|-------------------|----------------|-----------------|------------|-------|--------------------------------------------------------------------------------------------------------------------------------------------------------------------------------------------------------------------------------------------------------------------------------------------------------------------------------------------------------------------------------------------------------------------------------------------------------------------------------------------------------------------------------------------------------------------------------------------------------------------------------------------------------------------------------------------------------------------------------------------------------------------------------------------------------------------------------------------------------------------------------------------------------------------------------------------------------------------------------------------------------------------------------------------------------------------------------------------------------------------------------------------------------------------------------------------------------------------------------------------------------------------------------------------------------------------------------------------------------------------------------------------------------------------------------------------------------------------------------------------------------------------------------------------------------------------------------------------------------------------------------------------------------------------------------------------------------------------------------------------------------------------------------------------------------------------------------------------------------------------------------------------------------------------------------------------------------------------------------------------------------------------------------------------------------------------------------------------------------------------------------|----------|----------|----------|----------|------------|
| 741         | C12 30 3800   | 548745 | 9850098 | Bi-granite        | Grillb         | AB              | 100        | YB    | /III                                                                                                                                                                                                                                                                                                                                                                                                                                                                                                                                                                                                                                                                                                                                                                                                                                                                                                                                                                                                                                                                                                                                                                                                                                                                                                                                                                                                                                                                                                                                                                                                                                                                                                                                                                                                                                                                                                                                                                                                                                                                                                                           | R        | S        | M        | D        | Primary    |
| 742         | 30 3900       | 548745 | 9850198 | Bi-granite        | Grillb         | AB              | 100        | В     | 2110                                                                                                                                                                                                                                                                                                                                                                                                                                                                                                                                                                                                                                                                                                                                                                                                                                                                                                                                                                                                                                                                                                                                                                                                                                                                                                                                                                                                                                                                                                                                                                                                                                                                                                                                                                                                                                                                                                                                                                                                                                                                                                                           | R        | S        | M        | D        | Primary    |
| 743         | 30 4000       | 548745 | 9850298 | Bi-granite        | Grillb         | В               | 100        | Y     | MOSTS AND IN                                                                                                                                                                                                                                                                                                                                                                                                                                                                                                                                                                                                                                                                                                                                                                                                                                                                                                                                                                                                                                                                                                                                                                                                                                                                                                                                                                                                                                                                                                                                                                                                                                                                                                                                                                                                                                                                                                                                                                                                                                                                                                                   | R        | S        | M        | D        | Primary    |
| 744         | 30 4100       | 548745 | 9850398 | Bi-granite        | Grillb         | В               | 100        | YB    | olini                                                                                                                                                                                                                                                                                                                                                                                                                                                                                                                                                                                                                                                                                                                                                                                                                                                                                                                                                                                                                                                                                                                                                                                                                                                                                                                                                                                                                                                                                                                                                                                                                                                                                                                                                                                                                                                                                                                                                                                                                                                                                                                          | R        | S        | M        | D        | Primary    |
| 745         | 30 4200       | 548745 | 9850498 | Bi-granite        | Grillb         | ВВ              | 100        | YB    | D 10                                                                                                                                                                                                                                                                                                                                                                                                                                                                                                                                                                                                                                                                                                                                                                                                                                                                                                                                                                                                                                                                                                                                                                                                                                                                                                                                                                                                                                                                                                                                                                                                                                                                                                                                                                                                                                                                                                                                                                                                                                                                                                                           | R        | S        | M        | D        | Primary    |
| 746         | 30 4300       | 548745 | 9850598 | Bi-granite        | Grillb         | В               | 100        | YB    | Att.                                                                                                                                                                                                                                                                                                                                                                                                                                                                                                                                                                                                                                                                                                                                                                                                                                                                                                                                                                                                                                                                                                                                                                                                                                                                                                                                                                                                                                                                                                                                                                                                                                                                                                                                                                                                                                                                                                                                                                                                                                                                                                                           | R        | S        | M        | D        | Primary    |
| 747         | 30 4400       | 548745 | 9850698 | Bi-granite        | Grillb         | В               | 100        | YB    | iin.                                                                                                                                                                                                                                                                                                                                                                                                                                                                                                                                                                                                                                                                                                                                                                                                                                                                                                                                                                                                                                                                                                                                                                                                                                                                                                                                                                                                                                                                                                                                                                                                                                                                                                                                                                                                                                                                                                                                                                                                                                                                                                                           | R        | S        | F        | D        | Primary    |
| 748         | 30 4500       | 548745 | 9850798 | Bi-granite        | Grillb         | В               | 100        | YB    | phinstr                                                                                                                                                                                                                                                                                                                                                                                                                                                                                                                                                                                                                                                                                                                                                                                                                                                                                                                                                                                                                                                                                                                                                                                                                                                                                                                                                                                                                                                                                                                                                                                                                                                                                                                                                                                                                                                                                                                                                                                                                                                                                                                        | R        | S        | F        | D        | Primary    |
| 749         | C12 40 0000   | 548945 | 8946298 | Bi-granite        | Grillb         | 8B              | 100        | YB    | Diguity-10                                                                                                                                                                                                                                                                                                                                                                                                                                                                                                                                                                                                                                                                                                                                                                                                                                                                                                                                                                                                                                                                                                                                                                                                                                                                                                                                                                                                                                                                                                                                                                                                                                                                                                                                                                                                                                                                                                                                                                                                                                                                                                                     | R        | S        | M        | D        | Secondary  |
| 750         | 40 0100       | 548945 | 8946398 | Bi-granite        | Grillb         | В               | 100        | RB    |                                                                                                                                                                                                                                                                                                                                                                                                                                                                                                                                                                                                                                                                                                                                                                                                                                                                                                                                                                                                                                                                                                                                                                                                                                                                                                                                                                                                                                                                                                                                                                                                                                                                                                                                                                                                                                                                                                                                                                                                                                                                                                                                | R        | S        | S        | D        | Secondary  |
| 751         | 40 0200       | 548945 | 8946498 | Bi-granite        | Grillb         | 8B              | 100        | RB    |                                                                                                                                                                                                                                                                                                                                                                                                                                                                                                                                                                                                                                                                                                                                                                                                                                                                                                                                                                                                                                                                                                                                                                                                                                                                                                                                                                                                                                                                                                                                                                                                                                                                                                                                                                                                                                                                                                                                                                                                                                                                                                                                | R        | C        | S        | D        | Secondary  |
| 752         | 40 0300       | 548945 | 8946598 | Bi-granite        | Grillb         | В               | 100        | RB    | -grante                                                                                                                                                                                                                                                                                                                                                                                                                                                                                                                                                                                                                                                                                                                                                                                                                                                                                                                                                                                                                                                                                                                                                                                                                                                                                                                                                                                                                                                                                                                                                                                                                                                                                                                                                                                                                                                                                                                                                                                                                                                                                                                        | R        | C        | F        | D        | Secondary  |
| 753         | 40 0400       | 548945 | 8946698 | Bi-granite        | Grillb         | В               | 100        | RB    | n-granite                                                                                                                                                                                                                                                                                                                                                                                                                                                                                                                                                                                                                                                                                                                                                                                                                                                                                                                                                                                                                                                                                                                                                                                                                                                                                                                                                                                                                                                                                                                                                                                                                                                                                                                                                                                                                                                                                                                                                                                                                                                                                                                      | R        | C        | F        | D        | Secondary  |
| 754         | 40 0500       | 548945 | 8946798 | Bi-granite        | Grillb         | В               | 100        | RB    | stitte) s                                                                                                                                                                                                                                                                                                                                                                                                                                                                                                                                                                                                                                                                                                                                                                                                                                                                                                                                                                                                                                                                                                                                                                                                                                                                                                                                                                                                                                                                                                                                                                                                                                                                                                                                                                                                                                                                                                                                                                                                                                                                                                                      | R        | C        | F        | D        | Secondary  |
| 755         | 40 0600       | 548945 | 8946898 | Bi-granite        | Grillb         | В               | 100        | RR    | principa-le                                                                                                                                                                                                                                                                                                                                                                                                                                                                                                                                                                                                                                                                                                                                                                                                                                                                                                                                                                                                                                                                                                                                                                                                                                                                                                                                                                                                                                                                                                                                                                                                                                                                                                                                                                                                                                                                                                                                                                                                                                                                                                                    | R        | C        | F        | D        | Secondary  |
| 756         | 40 0700       | 548945 | 8946998 | Bi-granite        | Grillb         | В               | 100        | YB    | granite                                                                                                                                                                                                                                                                                                                                                                                                                                                                                                                                                                                                                                                                                                                                                                                                                                                                                                                                                                                                                                                                                                                                                                                                                                                                                                                                                                                                                                                                                                                                                                                                                                                                                                                                                                                                                                                                                                                                                                                                                                                                                                                        | M        | C        | F        | D        | Secondary  |
| 757         | 40 0800       | 548945 | 8947098 | Bi-granite        | Grillb         | В               | 100        | YB    | oliones                                                                                                                                                                                                                                                                                                                                                                                                                                                                                                                                                                                                                                                                                                                                                                                                                                                                                                                                                                                                                                                                                                                                                                                                                                                                                                                                                                                                                                                                                                                                                                                                                                                                                                                                                                                                                                                                                                                                                                                                                                                                                                                        | F        | С        | F        | D        | Secondary  |
| 758         | 40 0900       | 548945 | 8947198 | Bi-granite        | Grillb         | В               | 100        | YB    | diang                                                                                                                                                                                                                                                                                                                                                                                                                                                                                                                                                                                                                                                                                                                                                                                                                                                                                                                                                                                                                                                                                                                                                                                                                                                                                                                                                                                                                                                                                                                                                                                                                                                                                                                                                                                                                                                                                                                                                                                                                                                                                                                          | F        | С        | F        | D        | Secondary  |
| 759         | 40 1000       | 548945 | 8947298 | Bi-granite        | Grillb         | В               | 100        | YB    |                                                                                                                                                                                                                                                                                                                                                                                                                                                                                                                                                                                                                                                                                                                                                                                                                                                                                                                                                                                                                                                                                                                                                                                                                                                                                                                                                                                                                                                                                                                                                                                                                                                                                                                                                                                                                                                                                                                                                                                                                                                                                                                                | M        | S        | S        | D        | Secondary  |
| 760         | 40 1100       | 548945 | 8947398 | Bi-granite        | Grillb         | В               | 100        | YB    | s laws                                                                                                                                                                                                                                                                                                                                                                                                                                                                                                                                                                                                                                                                                                                                                                                                                                                                                                                                                                                                                                                                                                                                                                                                                                                                                                                                                                                                                                                                                                                                                                                                                                                                                                                                                                                                                                                                                                                                                                                                                                                                                                                         | F        | С        | M        | D        | Secondary  |
| 761         | 40 1200       | 548945 | 8947498 | Bi-granite        | Grillb         | В               | 100        | RB    | Hinagy-H                                                                                                                                                                                                                                                                                                                                                                                                                                                                                                                                                                                                                                                                                                                                                                                                                                                                                                                                                                                                                                                                                                                                                                                                                                                                                                                                                                                                                                                                                                                                                                                                                                                                                                                                                                                                                                                                                                                                                                                                                                                                                                                       | M        | C        | M        | D        | Secondary  |
| 762         | 40 1300       | 548945 | 8947598 | Bi-granite        | Grillb         | В               | 100        | YB    | olnoig-li                                                                                                                                                                                                                                                                                                                                                                                                                                                                                                                                                                                                                                                                                                                                                                                                                                                                                                                                                                                                                                                                                                                                                                                                                                                                                                                                                                                                                                                                                                                                                                                                                                                                                                                                                                                                                                                                                                                                                                                                                                                                                                                      | F        | C        | M        | D        | Secondary  |
| 763         | 40 1400       | 548945 | 8947698 | Bi-granite        | Grillb         | В               | 100        | YB    | 6 Isiyul0                                                                                                                                                                                                                                                                                                                                                                                                                                                                                                                                                                                                                                                                                                                                                                                                                                                                                                                                                                                                                                                                                                                                                                                                                                                                                                                                                                                                                                                                                                                                                                                                                                                                                                                                                                                                                                                                                                                                                                                                                                                                                                                      | F        | C        | M        | D        | Secondary  |
| 1764        | 40 1500       | 548945 | 8947798 | Bi-granite        | Grillb         | В               | 100        | YR    | Structg-(6                                                                                                                                                                                                                                                                                                                                                                                                                                                                                                                                                                                                                                                                                                                                                                                                                                                                                                                                                                                                                                                                                                                                                                                                                                                                                                                                                                                                                                                                                                                                                                                                                                                                                                                                                                                                                                                                                                                                                                                                                                                                                                                     | M        | S        | M        | D        | Secondary  |
| 765         | 40 1600       | 548945 | 8947898 | Bi-granite        | Grillb         | В               | 100        | Y     | ransiy-it                                                                                                                                                                                                                                                                                                                                                                                                                                                                                                                                                                                                                                                                                                                                                                                                                                                                                                                                                                                                                                                                                                                                                                                                                                                                                                                                                                                                                                                                                                                                                                                                                                                                                                                                                                                                                                                                                                                                                                                                                                                                                                                      | R        | S        | F        | D        | Secondary  |
| 766         | 40 1700       | 548945 | 8947998 | Alluvial deposits | Qa             | Sand(A)         | 100        | YR    | 8946598 Bi-graniti                                                                                                                                                                                                                                                                                                                                                                                                                                                                                                                                                                                                                                                                                                                                                                                                                                                                                                                                                                                                                                                                                                                                                                                                                                                                                                                                                                                                                                                                                                                                                                                                                                                                                                                                                                                                                                                                                                                                                                                                                                                                                                             | F        | S        | F        | D        | ? 0        |
| 767         | 40 1800       | 548945 | 8948098 | Alluvial deposits | Qa             | Sand(A)         | 100        | YR    | 8946698 Brg anna                                                                                                                                                                                                                                                                                                                                                                                                                                                                                                                                                                                                                                                                                                                                                                                                                                                                                                                                                                                                                                                                                                                                                                                                                                                                                                                                                                                                                                                                                                                                                                                                                                                                                                                                                                                                                                                                                                                                                                                                                                                                                                               | F        | S        | M        | D        | ?          |
| 768         | 40 1900       | 548945 | 8948198 | Bi-granite        | Grillb         | В               | 100        | RB    | Minusp-18                                                                                                                                                                                                                                                                                                                                                                                                                                                                                                                                                                                                                                                                                                                                                                                                                                                                                                                                                                                                                                                                                                                                                                                                                                                                                                                                                                                                                                                                                                                                                                                                                                                                                                                                                                                                                                                                                                                                                                                                                                                                                                                      | R        | C        | F        | D        | Secondary  |
| 1769        | 40 2000       | 548945 | 8948298 | Bi-granite        | Grillb         | В               | 100        | Ϋ́Β   | streetg-ië                                                                                                                                                                                                                                                                                                                                                                                                                                                                                                                                                                                                                                                                                                                                                                                                                                                                                                                                                                                                                                                                                                                                                                                                                                                                                                                                                                                                                                                                                                                                                                                                                                                                                                                                                                                                                                                                                                                                                                                                                                                                                                                     | R        | C        | M        | D        | Secondary  |
| 1770        | 40 2100       | 548945 | 8948398 | Bi-granite        | Grillb         | В               | 100        | YB    | di-granit                                                                                                                                                                                                                                                                                                                                                                                                                                                                                                                                                                                                                                                                                                                                                                                                                                                                                                                                                                                                                                                                                                                                                                                                                                                                                                                                                                                                                                                                                                                                                                                                                                                                                                                                                                                                                                                                                                                                                                                                                                                                                                                      | F        | C        | M        | D        | Secondary  |
| 1771        | 40 2200       | 548945 | 8948498 | Bi-granite        | Grillb         | В               | 100        | YB    | oinery-ié                                                                                                                                                                                                                                                                                                                                                                                                                                                                                                                                                                                                                                                                                                                                                                                                                                                                                                                                                                                                                                                                                                                                                                                                                                                                                                                                                                                                                                                                                                                                                                                                                                                                                                                                                                                                                                                                                                                                                                                                                                                                                                                      | D        | C        | F        | D        | Secondary  |
| 1772        | 40 2300       | 548945 | 8948598 | Bi-granite        | Grillb         | В               | 100        | YB    | Miners-                                                                                                                                                                                                                                                                                                                                                                                                                                                                                                                                                                                                                                                                                                                                                                                                                                                                                                                                                                                                                                                                                                                                                                                                                                                                                                                                                                                                                                                                                                                                                                                                                                                                                                                                                                                                                                                                                                                                                                                                                                                                                                                        | R        | C        | F        | D        | Secondary  |
| 1773        | 40 2400       | 548945 | 8948698 | Bi-granite        | Grillb         | В               | 100        | YB    | dines                                                                                                                                                                                                                                                                                                                                                                                                                                                                                                                                                                                                                                                                                                                                                                                                                                                                                                                                                                                                                                                                                                                                                                                                                                                                                                                                                                                                                                                                                                                                                                                                                                                                                                                                                                                                                                                                                                                                                                                                                                                                                                                          | R        | C        | F        | D        | Secondary  |
| 1774        | 40 2500       | 548945 | 8948798 | Bi-granite        | Grillb         | В               | 100        | RB    | dinaty                                                                                                                                                                                                                                                                                                                                                                                                                                                                                                                                                                                                                                                                                                                                                                                                                                                                                                                                                                                                                                                                                                                                                                                                                                                                                                                                                                                                                                                                                                                                                                                                                                                                                                                                                                                                                                                                                                                                                                                                                                                                                                                         | R        | C        | F        | D        | Glass      |
| 1775        | 40 2600       | 548945 | 8948898 | Bi-granite        | Grillb         | В               | 100        | RB    | timnig-th                                                                                                                                                                                                                                                                                                                                                                                                                                                                                                                                                                                                                                                                                                                                                                                                                                                                                                                                                                                                                                                                                                                                                                                                                                                                                                                                                                                                                                                                                                                                                                                                                                                                                                                                                                                                                                                                                                                                                                                                                                                                                                                      | R        | C        | F        | D        | Secondary  |
| 1776        | 40 2700       | 548945 | 8948998 | Alluvial deposits | Qa             | Sand(A)         | 100        | YR    | 8947598 Hi-granit                                                                                                                                                                                                                                                                                                                                                                                                                                                                                                                                                                                                                                                                                                                                                                                                                                                                                                                                                                                                                                                                                                                                                                                                                                                                                                                                                                                                                                                                                                                                                                                                                                                                                                                                                                                                                                                                                                                                                                                                                                                                                                              | M        | S        | M        | D        | ?          |
| 1777        | 40 2800       | 548945 | 8949098 | Alluvial deposits | Qa             | Sand(A)         | 100        | YR    | 8947698 Bi-grann                                                                                                                                                                                                                                                                                                                                                                                                                                                                                                                                                                                                                                                                                                                                                                                                                                                                                                                                                                                                                                                                                                                                                                                                                                                                                                                                                                                                                                                                                                                                                                                                                                                                                                                                                                                                                                                                                                                                                                                                                                                                                                               | R        | S        | M        | W        | ?          |
| 1778        | 40 2900       | 548945 | 8949198 | Bi-granite        | Grillb         | В               | 100        | R     | Ultr                                                                                                                                                                                                                                                                                                                                                                                                                                                                                                                                                                                                                                                                                                                                                                                                                                                                                                                                                                                                                                                                                                                                                                                                                                                                                                                                                                                                                                                                                                                                                                                                                                                                                                                                                                                                                                                                                                                                                                                                                                                                                                                           | R        | C        | S        | D        | Secondary  |
| 1779        | 40 3000       | 548945 | 8949298 | Bi-granite        | Grillb         | В               | 100        | RB    | simeng-16                                                                                                                                                                                                                                                                                                                                                                                                                                                                                                                                                                                                                                                                                                                                                                                                                                                                                                                                                                                                                                                                                                                                                                                                                                                                                                                                                                                                                                                                                                                                                                                                                                                                                                                                                                                                                                                                                                                                                                                                                                                                                                                      | R        | C        | M        | D        | Secondary  |
| 780         | 40 3100       | 548945 | 8949398 | Bi-granite        | Grillb         | В               | 100        | RB    | h lawul/                                                                                                                                                                                                                                                                                                                                                                                                                                                                                                                                                                                                                                                                                                                                                                                                                                                                                                                                                                                                                                                                                                                                                                                                                                                                                                                                                                                                                                                                                                                                                                                                                                                                                                                                                                                                                                                                                                                                                                                                                                                                                                                       | R        | C        | F        | D        | Secondary  |
| 781         | 40 3200       | 548945 | 8949498 | Bi-granite        | Grillb         | В               | 100        | RB    | offeng-4                                                                                                                                                                                                                                                                                                                                                                                                                                                                                                                                                                                                                                                                                                                                                                                                                                                                                                                                                                                                                                                                                                                                                                                                                                                                                                                                                                                                                                                                                                                                                                                                                                                                                                                                                                                                                                                                                                                                                                                                                                                                                                                       | R        | C        | F        | D        | Secondary  |
| 782         | 40 3300       | 548945 | 8949598 | Bi-granite        | Grillb         | В               | 100        | RB    | January-4                                                                                                                                                                                                                                                                                                                                                                                                                                                                                                                                                                                                                                                                                                                                                                                                                                                                                                                                                                                                                                                                                                                                                                                                                                                                                                                                                                                                                                                                                                                                                                                                                                                                                                                                                                                                                                                                                                                                                                                                                                                                                                                      | R        | C        | F        | D        | Secondary  |
| 1783        | 40 3400       | 548945 | 8949698 | Bi-granite        | Grillb         | В               | 100        | R     |                                                                                                                                                                                                                                                                                                                                                                                                                                                                                                                                                                                                                                                                                                                                                                                                                                                                                                                                                                                                                                                                                                                                                                                                                                                                                                                                                                                                                                                                                                                                                                                                                                                                                                                                                                                                                                                                                                                                                                                                                                                                                                                                | R        | C        | M        | D        | Secondary  |
| 1784        | 40 3500       | 548945 | 8949798 | Bi-granite        | Grillb         | В               | 100        | R     | 0000844                                                                                                                                                                                                                                                                                                                                                                                                                                                                                                                                                                                                                                                                                                                                                                                                                                                                                                                                                                                                                                                                                                                                                                                                                                                                                                                                                                                                                                                                                                                                                                                                                                                                                                                                                                                                                                                                                                                                                                                                                                                                                                                        | R        | C        | M        | D        | Secondary  |
| 785         | 40 3600       | 548945 | 8949898 | Bi-granite        | Grillb         | В               | 100        | R     | DEFECTION OF THE PERSON OF THE | R        | C        | M        | D        | Secondary  |
| 1786        | 40 3700       | 548945 | 8949998 | Bi-granite        | Grillb         | В               | 100        | R     | NAUTO-AL                                                                                                                                                                                                                                                                                                                                                                                                                                                                                                                                                                                                                                                                                                                                                                                                                                                                                                                                                                                                                                                                                                                                                                                                                                                                                                                                                                                                                                                                                                                                                                                                                                                                                                                                                                                                                                                                                                                                                                                                                                                                                                                       | R        | C        | M        | D        | Secondary  |
| 1787        | 40 3800       | 548945 | 8950098 | Bi-granite        | Grillb         | В               | 100        | RB    | Finera-li                                                                                                                                                                                                                                                                                                                                                                                                                                                                                                                                                                                                                                                                                                                                                                                                                                                                                                                                                                                                                                                                                                                                                                                                                                                                                                                                                                                                                                                                                                                                                                                                                                                                                                                                                                                                                                                                                                                                                                                                                                                                                                                      | F        | C        | M        | D        | Secondary  |
| 1788        | 40 3900       | 548945 | 8950198 | Bi-granite        | Grillb         | В               | 100        | R     | Dinary and S                                                                                                                                                                                                                                                                                                                                                                                                                                                                                                                                                                                                                                                                                                                                                                                                                                                                                                                                                                                                                                                                                                                                                                                                                                                                                                                                                                                                                                                                                                                                                                                                                                                                                                                                                                                                                                                                                                                                                                                                                                                                                                                   | R        | C        | F        | D        | Secondary  |
| 789         | 40 4000       | 548945 | 8950298 | Bi-granite        | Grillb         | В               | 100        | RB    |                                                                                                                                                                                                                                                                                                                                                                                                                                                                                                                                                                                                                                                                                                                                                                                                                                                                                                                                                                                                                                                                                                                                                                                                                                                                                                                                                                                                                                                                                                                                                                                                                                                                                                                                                                                                                                                                                                                                                                                                                                                                                                                                | R        | S        | F        | D        | Primary    |
| 790         | 40 4100       | 548945 | 8950398 | Bi-granite        | Grillb         | ∃ B             | 100        | RB    |                                                                                                                                                                                                                                                                                                                                                                                                                                                                                                                                                                                                                                                                                                                                                                                                                                                                                                                                                                                                                                                                                                                                                                                                                                                                                                                                                                                                                                                                                                                                                                                                                                                                                                                                                                                                                                                                                                                                                                                                                                                                                                                                | R        | C        | F        | D        | Primary    |
| 791         | 40 4200       | 548945 | 8950498 | Bi-granite        | Grillb         | В               | 100        | R     |                                                                                                                                                                                                                                                                                                                                                                                                                                                                                                                                                                                                                                                                                                                                                                                                                                                                                                                                                                                                                                                                                                                                                                                                                                                                                                                                                                                                                                                                                                                                                                                                                                                                                                                                                                                                                                                                                                                                                                                                                                                                                                                                | R        | C        | F        | D        | Primary    |
| 792         | 40 4300       | 548945 | 8950598 | Bi-granite        | Grillb         | В               | 100        | R     | o laivullai                                                                                                                                                                                                                                                                                                                                                                                                                                                                                                                                                                                                                                                                                                                                                                                                                                                                                                                                                                                                                                                                                                                                                                                                                                                                                                                                                                                                                                                                                                                                                                                                                                                                                                                                                                                                                                                                                                                                                                                                                                                                                                                    | R        | C        | F        | D        | Primary    |
| 793         | 40 4400       | 548945 | 8950698 | Bi-granite        | Grillb         | В               | 100        | RB    |                                                                                                                                                                                                                                                                                                                                                                                                                                                                                                                                                                                                                                                                                                                                                                                                                                                                                                                                                                                                                                                                                                                                                                                                                                                                                                                                                                                                                                                                                                                                                                                                                                                                                                                                                                                                                                                                                                                                                                                                                                                                                                                                | R        | C        | F        | D        | Primary    |
| 794         | 40 4500       | 548945 | 8950798 | Bi-granite        | Grillb         | В               | 100        | RB    |                                                                                                                                                                                                                                                                                                                                                                                                                                                                                                                                                                                                                                                                                                                                                                                                                                                                                                                                                                                                                                                                                                                                                                                                                                                                                                                                                                                                                                                                                                                                                                                                                                                                                                                                                                                                                                                                                                                                                                                                                                                                                                                                | R        | C        | F        | D        | Primary    |
|             | C12 50 0000   | 549145 | 8946298 |                   | Grillb         | В               | 100        | YB    |                                                                                                                                                                                                                                                                                                                                                                                                                                                                                                                                                                                                                                                                                                                                                                                                                                                                                                                                                                                                                                                                                                                                                                                                                                                                                                                                                                                                                                                                                                                                                                                                                                                                                                                                                                                                                                                                                                                                                                                                                                                                                                                                | F        | C        | F        | D        | Glass      |
| 796         | 50 0100       | 549145 | 8946398 |                   | Qa             | В               | 100        | YB    | dina                                                                                                                                                                                                                                                                                                                                                                                                                                                                                                                                                                                                                                                                                                                                                                                                                                                                                                                                                                                                                                                                                                                                                                                                                                                                                                                                                                                                                                                                                                                                                                                                                                                                                                                                                                                                                                                                                                                                                                                                                                                                                                                           | R        | S        | F        | D        | Glass      |
| 797         | 50 0200       | 549145 | 8946498 | Bi-granite        | Grillb         | Sand(A)         | 100        | YG    | soaces Bi-grann                                                                                                                                                                                                                                                                                                                                                                                                                                                                                                                                                                                                                                                                                                                                                                                                                                                                                                                                                                                                                                                                                                                                                                                                                                                                                                                                                                                                                                                                                                                                                                                                                                                                                                                                                                                                                                                                                                                                                                                                                                                                                                                | F        | S        | F        | W        | Glass      |
| 798         | 50 0300       | 549145 | 8946598 | 1                 | Grillb         | В               | 100        | В     | shrusty-16                                                                                                                                                                                                                                                                                                                                                                                                                                                                                                                                                                                                                                                                                                                                                                                                                                                                                                                                                                                                                                                                                                                                                                                                                                                                                                                                                                                                                                                                                                                                                                                                                                                                                                                                                                                                                                                                                                                                                                                                                                                                                                                     | F        | C        | F        | D        | Glass      |
| 799         | 50 0400       | 549145 | 8946698 |                   | Grillb         | В               | 100        | В     |                                                                                                                                                                                                                                                                                                                                                                                                                                                                                                                                                                                                                                                                                                                                                                                                                                                                                                                                                                                                                                                                                                                                                                                                                                                                                                                                                                                                                                                                                                                                                                                                                                                                                                                                                                                                                                                                                                                                                                                                                                                                                                                                | F        | C        | F        | D        | 2          |
| 800         | 50 0500       | 549145 | 8946798 | 1                 |                | Sand(A)         | 100        | В     | nimmu-iel assocas                                                                                                                                                                                                                                                                                                                                                                                                                                                                                                                                                                                                                                                                                                                                                                                                                                                                                                                                                                                                                                                                                                                                                                                                                                                                                                                                                                                                                                                                                                                                                                                                                                                                                                                                                                                                                                                                                                                                                                                                                                                                                                              | М        | S        | F        | D        | Glass      |