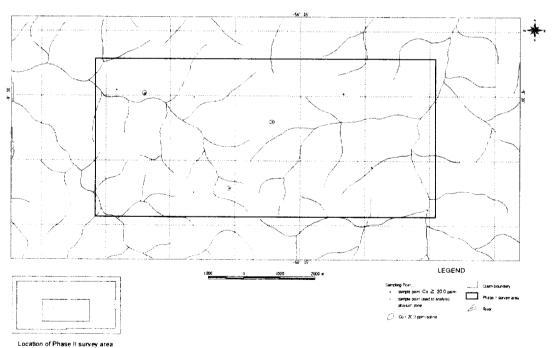

Sample List for Soil Geochemistry

| Ser.<br>No. | Sample<br>No. | Coord  | linates | Rock Name         | Geolo.<br>Unit | Horizon of Soil | Depth (cm) | Color | Soil Profile (cm) 100                                                                                                                                                                                                                                                                                                                                                                                                                                                                                                                                                                                                                                                                                                                                                                                                                                                                                                                                                                                                                                                                                                                                                                                                                                                                                                                                                                                                                                                                                                                                                                                                                                                                                                                                                                                                                                                                                                                                                                                                                                                                                                          | G.<br>*1 | S.<br>*2 | T.<br>*3 | H.<br>*4 | Vegetation |
|-------------|---------------|--------|---------|-------------------|----------------|-----------------|------------|-------|--------------------------------------------------------------------------------------------------------------------------------------------------------------------------------------------------------------------------------------------------------------------------------------------------------------------------------------------------------------------------------------------------------------------------------------------------------------------------------------------------------------------------------------------------------------------------------------------------------------------------------------------------------------------------------------------------------------------------------------------------------------------------------------------------------------------------------------------------------------------------------------------------------------------------------------------------------------------------------------------------------------------------------------------------------------------------------------------------------------------------------------------------------------------------------------------------------------------------------------------------------------------------------------------------------------------------------------------------------------------------------------------------------------------------------------------------------------------------------------------------------------------------------------------------------------------------------------------------------------------------------------------------------------------------------------------------------------------------------------------------------------------------------------------------------------------------------------------------------------------------------------------------------------------------------------------------------------------------------------------------------------------------------------------------------------------------------------------------------------------------------|----------|----------|----------|----------|------------|
| 741         | C12 30 3800   | 548745 | 9850098 | Bi-granite        | Grillb         | AB              | 100        | YB    | /III                                                                                                                                                                                                                                                                                                                                                                                                                                                                                                                                                                                                                                                                                                                                                                                                                                                                                                                                                                                                                                                                                                                                                                                                                                                                                                                                                                                                                                                                                                                                                                                                                                                                                                                                                                                                                                                                                                                                                                                                                                                                                                                           | R        | S        | M        | D        | Primary    |
| 742         | 30 3900       | 548745 | 9850198 | Bi-granite        | Grillb         | AB              | 100        | В     | 2110                                                                                                                                                                                                                                                                                                                                                                                                                                                                                                                                                                                                                                                                                                                                                                                                                                                                                                                                                                                                                                                                                                                                                                                                                                                                                                                                                                                                                                                                                                                                                                                                                                                                                                                                                                                                                                                                                                                                                                                                                                                                                                                           | R        | S        | M        | D        | Primary    |
| 743         | 30 4000       | 548745 | 9850298 | Bi-granite        | Grillb         | В               | 100        | Y     | MOSTS AND IN                                                                                                                                                                                                                                                                                                                                                                                                                                                                                                                                                                                                                                                                                                                                                                                                                                                                                                                                                                                                                                                                                                                                                                                                                                                                                                                                                                                                                                                                                                                                                                                                                                                                                                                                                                                                                                                                                                                                                                                                                                                                                                                   | R        | S        | M        | D        | Primary    |
| 744         | 30 4100       | 548745 | 9850398 | Bi-granite        | Grillb         | В               | 100        | YB    | olini                                                                                                                                                                                                                                                                                                                                                                                                                                                                                                                                                                                                                                                                                                                                                                                                                                                                                                                                                                                                                                                                                                                                                                                                                                                                                                                                                                                                                                                                                                                                                                                                                                                                                                                                                                                                                                                                                                                                                                                                                                                                                                                          | R        | S        | M        | D        | Primary    |
| 745         | 30 4200       | 548745 | 9850498 | Bi-granite        | Grillb         | ВВ              | 100        | YB    | D 10                                                                                                                                                                                                                                                                                                                                                                                                                                                                                                                                                                                                                                                                                                                                                                                                                                                                                                                                                                                                                                                                                                                                                                                                                                                                                                                                                                                                                                                                                                                                                                                                                                                                                                                                                                                                                                                                                                                                                                                                                                                                                                                           | R        | S        | M        | D        | Primary    |
| 746         | 30 4300       | 548745 | 9850598 | Bi-granite        | Grillb         | В               | 100        | YB    | Att.                                                                                                                                                                                                                                                                                                                                                                                                                                                                                                                                                                                                                                                                                                                                                                                                                                                                                                                                                                                                                                                                                                                                                                                                                                                                                                                                                                                                                                                                                                                                                                                                                                                                                                                                                                                                                                                                                                                                                                                                                                                                                                                           | R        | S        | M        | D        | Primary    |
| 747         | 30 4400       | 548745 | 9850698 | Bi-granite        | Grillb         | В               | 100        | YB    | iin.                                                                                                                                                                                                                                                                                                                                                                                                                                                                                                                                                                                                                                                                                                                                                                                                                                                                                                                                                                                                                                                                                                                                                                                                                                                                                                                                                                                                                                                                                                                                                                                                                                                                                                                                                                                                                                                                                                                                                                                                                                                                                                                           | R        | S        | F        | D        | Primary    |
| 748         | 30 4500       | 548745 | 9850798 | Bi-granite        | Grillb         | В               | 100        | YB    | phinstr                                                                                                                                                                                                                                                                                                                                                                                                                                                                                                                                                                                                                                                                                                                                                                                                                                                                                                                                                                                                                                                                                                                                                                                                                                                                                                                                                                                                                                                                                                                                                                                                                                                                                                                                                                                                                                                                                                                                                                                                                                                                                                                        | R        | S        | F        | D        | Primary    |
| 749         | C12 40 0000   | 548945 | 8946298 | Bi-granite        | Grillb         | 8B              | 100        | YB    | Diguity-10                                                                                                                                                                                                                                                                                                                                                                                                                                                                                                                                                                                                                                                                                                                                                                                                                                                                                                                                                                                                                                                                                                                                                                                                                                                                                                                                                                                                                                                                                                                                                                                                                                                                                                                                                                                                                                                                                                                                                                                                                                                                                                                     | R        | S        | M        | D        | Secondary  |
| 750         | 40 0100       | 548945 | 8946398 | Bi-granite        | Grillb         | В               | 100        | RB    |                                                                                                                                                                                                                                                                                                                                                                                                                                                                                                                                                                                                                                                                                                                                                                                                                                                                                                                                                                                                                                                                                                                                                                                                                                                                                                                                                                                                                                                                                                                                                                                                                                                                                                                                                                                                                                                                                                                                                                                                                                                                                                                                | R        | S        | S        | D        | Secondary  |
| 751         | 40 0200       | 548945 | 8946498 | Bi-granite        | Grillb         | 8B              | 100        | RB    |                                                                                                                                                                                                                                                                                                                                                                                                                                                                                                                                                                                                                                                                                                                                                                                                                                                                                                                                                                                                                                                                                                                                                                                                                                                                                                                                                                                                                                                                                                                                                                                                                                                                                                                                                                                                                                                                                                                                                                                                                                                                                                                                | R        | C        | S        | D        | Secondary  |
| 752         | 40 0300       | 548945 | 8946598 | Bi-granite        | Grillb         | В               | 100        | RB    | -grante                                                                                                                                                                                                                                                                                                                                                                                                                                                                                                                                                                                                                                                                                                                                                                                                                                                                                                                                                                                                                                                                                                                                                                                                                                                                                                                                                                                                                                                                                                                                                                                                                                                                                                                                                                                                                                                                                                                                                                                                                                                                                                                        | R        | C        | F        | D        | Secondary  |
| 753         | 40 0400       | 548945 | 8946698 | Bi-granite        | Grillb         | В               | 100        | RB    | n-granite                                                                                                                                                                                                                                                                                                                                                                                                                                                                                                                                                                                                                                                                                                                                                                                                                                                                                                                                                                                                                                                                                                                                                                                                                                                                                                                                                                                                                                                                                                                                                                                                                                                                                                                                                                                                                                                                                                                                                                                                                                                                                                                      | R        | C        | F        | D        | Secondary  |
| 754         | 40 0500       | 548945 | 8946798 | Bi-granite        | Grillb         | В               | 100        | RB    | stitte) s                                                                                                                                                                                                                                                                                                                                                                                                                                                                                                                                                                                                                                                                                                                                                                                                                                                                                                                                                                                                                                                                                                                                                                                                                                                                                                                                                                                                                                                                                                                                                                                                                                                                                                                                                                                                                                                                                                                                                                                                                                                                                                                      | R        | C        | F        | D        | Secondary  |
| 755         | 40 0600       | 548945 | 8946898 | Bi-granite        | Grillb         | В               | 100        | RR    | principa-le                                                                                                                                                                                                                                                                                                                                                                                                                                                                                                                                                                                                                                                                                                                                                                                                                                                                                                                                                                                                                                                                                                                                                                                                                                                                                                                                                                                                                                                                                                                                                                                                                                                                                                                                                                                                                                                                                                                                                                                                                                                                                                                    | R        | C        | F        | D        | Secondary  |
| 756         | 40 0700       | 548945 | 8946998 | Bi-granite        | Grillb         | В               | 100        | YB    | granite                                                                                                                                                                                                                                                                                                                                                                                                                                                                                                                                                                                                                                                                                                                                                                                                                                                                                                                                                                                                                                                                                                                                                                                                                                                                                                                                                                                                                                                                                                                                                                                                                                                                                                                                                                                                                                                                                                                                                                                                                                                                                                                        | M        | C        | F        | D        | Secondary  |
| 757         | 40 0800       | 548945 | 8947098 | Bi-granite        | Grillb         | В               | 100        | YB    | oliones                                                                                                                                                                                                                                                                                                                                                                                                                                                                                                                                                                                                                                                                                                                                                                                                                                                                                                                                                                                                                                                                                                                                                                                                                                                                                                                                                                                                                                                                                                                                                                                                                                                                                                                                                                                                                                                                                                                                                                                                                                                                                                                        | F        | С        | F        | D        | Secondary  |
| 758         | 40 0900       | 548945 | 8947198 | Bi-granite        | Grillb         | В               | 100        | YB    | diang                                                                                                                                                                                                                                                                                                                                                                                                                                                                                                                                                                                                                                                                                                                                                                                                                                                                                                                                                                                                                                                                                                                                                                                                                                                                                                                                                                                                                                                                                                                                                                                                                                                                                                                                                                                                                                                                                                                                                                                                                                                                                                                          | F        | С        | F        | D        | Secondary  |
| 759         | 40 1000       | 548945 | 8947298 | Bi-granite        | Grillb         | В               | 100        | YB    |                                                                                                                                                                                                                                                                                                                                                                                                                                                                                                                                                                                                                                                                                                                                                                                                                                                                                                                                                                                                                                                                                                                                                                                                                                                                                                                                                                                                                                                                                                                                                                                                                                                                                                                                                                                                                                                                                                                                                                                                                                                                                                                                | M        | S        | S        | D        | Secondary  |
| 760         | 40 1100       | 548945 | 8947398 | Bi-granite        | Grillb         | В               | 100        | YB    | s laws                                                                                                                                                                                                                                                                                                                                                                                                                                                                                                                                                                                                                                                                                                                                                                                                                                                                                                                                                                                                                                                                                                                                                                                                                                                                                                                                                                                                                                                                                                                                                                                                                                                                                                                                                                                                                                                                                                                                                                                                                                                                                                                         | F        | С        | M        | D        | Secondary  |
| 761         | 40 1200       | 548945 | 8947498 | Bi-granite        | Grillb         | В               | 100        | RB    | Hinagy-H                                                                                                                                                                                                                                                                                                                                                                                                                                                                                                                                                                                                                                                                                                                                                                                                                                                                                                                                                                                                                                                                                                                                                                                                                                                                                                                                                                                                                                                                                                                                                                                                                                                                                                                                                                                                                                                                                                                                                                                                                                                                                                                       | M        | C        | M        | D        | Secondary  |
| 762         | 40 1300       | 548945 | 8947598 | Bi-granite        | Grillb         | В               | 100        | YB    | olnoig-li                                                                                                                                                                                                                                                                                                                                                                                                                                                                                                                                                                                                                                                                                                                                                                                                                                                                                                                                                                                                                                                                                                                                                                                                                                                                                                                                                                                                                                                                                                                                                                                                                                                                                                                                                                                                                                                                                                                                                                                                                                                                                                                      | F        | C        | M        | D        | Secondary  |
| 763         | 40 1400       | 548945 | 8947698 | Bi-granite        | Grillb         | В               | 100        | YB    | 6 Isiyul0                                                                                                                                                                                                                                                                                                                                                                                                                                                                                                                                                                                                                                                                                                                                                                                                                                                                                                                                                                                                                                                                                                                                                                                                                                                                                                                                                                                                                                                                                                                                                                                                                                                                                                                                                                                                                                                                                                                                                                                                                                                                                                                      | F        | C        | M        | D        | Secondary  |
| 1764        | 40 1500       | 548945 | 8947798 | Bi-granite        | Grillb         | В               | 100        | YR    | Structg-(6                                                                                                                                                                                                                                                                                                                                                                                                                                                                                                                                                                                                                                                                                                                                                                                                                                                                                                                                                                                                                                                                                                                                                                                                                                                                                                                                                                                                                                                                                                                                                                                                                                                                                                                                                                                                                                                                                                                                                                                                                                                                                                                     | M        | S        | M        | D        | Secondary  |
| 765         | 40 1600       | 548945 | 8947898 | Bi-granite        | Grillb         | В               | 100        | Y     | ransiy-it                                                                                                                                                                                                                                                                                                                                                                                                                                                                                                                                                                                                                                                                                                                                                                                                                                                                                                                                                                                                                                                                                                                                                                                                                                                                                                                                                                                                                                                                                                                                                                                                                                                                                                                                                                                                                                                                                                                                                                                                                                                                                                                      | R        | S        | F        | D        | Secondary  |
| 766         | 40 1700       | 548945 | 8947998 | Alluvial deposits | Qa             | Sand(A)         | 100        | YR    | 8946598 Bi-graniti                                                                                                                                                                                                                                                                                                                                                                                                                                                                                                                                                                                                                                                                                                                                                                                                                                                                                                                                                                                                                                                                                                                                                                                                                                                                                                                                                                                                                                                                                                                                                                                                                                                                                                                                                                                                                                                                                                                                                                                                                                                                                                             | F        | S        | F        | D        | ? 0        |
| 767         | 40 1800       | 548945 | 8948098 | Alluvial deposits | Qa             | Sand(A)         | 100        | YR    | 8946698 Brg anna                                                                                                                                                                                                                                                                                                                                                                                                                                                                                                                                                                                                                                                                                                                                                                                                                                                                                                                                                                                                                                                                                                                                                                                                                                                                                                                                                                                                                                                                                                                                                                                                                                                                                                                                                                                                                                                                                                                                                                                                                                                                                                               | F        | S        | M        | D        | ?          |
| 768         | 40 1900       | 548945 | 8948198 | Bi-granite        | Grillb         | В               | 100        | RB    | Minusp-18                                                                                                                                                                                                                                                                                                                                                                                                                                                                                                                                                                                                                                                                                                                                                                                                                                                                                                                                                                                                                                                                                                                                                                                                                                                                                                                                                                                                                                                                                                                                                                                                                                                                                                                                                                                                                                                                                                                                                                                                                                                                                                                      | R        | C        | F        | D        | Secondary  |
| 1769        | 40 2000       | 548945 | 8948298 | Bi-granite        | Grillb         | В               | 100        | Ϋ́Β   | streetg-ië                                                                                                                                                                                                                                                                                                                                                                                                                                                                                                                                                                                                                                                                                                                                                                                                                                                                                                                                                                                                                                                                                                                                                                                                                                                                                                                                                                                                                                                                                                                                                                                                                                                                                                                                                                                                                                                                                                                                                                                                                                                                                                                     | R        | C        | M        | D        | Secondary  |
| 1770        | 40 2100       | 548945 | 8948398 | Bi-granite        | Grillb         | В               | 100        | YB    | di-granit                                                                                                                                                                                                                                                                                                                                                                                                                                                                                                                                                                                                                                                                                                                                                                                                                                                                                                                                                                                                                                                                                                                                                                                                                                                                                                                                                                                                                                                                                                                                                                                                                                                                                                                                                                                                                                                                                                                                                                                                                                                                                                                      | F        | C        | M        | D        | Secondary  |
| 1771        | 40 2200       | 548945 | 8948498 | Bi-granite        | Grillb         | В               | 100        | YB    | oinery-ié                                                                                                                                                                                                                                                                                                                                                                                                                                                                                                                                                                                                                                                                                                                                                                                                                                                                                                                                                                                                                                                                                                                                                                                                                                                                                                                                                                                                                                                                                                                                                                                                                                                                                                                                                                                                                                                                                                                                                                                                                                                                                                                      | D        | C        | F        | D        | Secondary  |
| 1772        | 40 2300       | 548945 | 8948598 | Bi-granite        | Grillb         | В               | 100        | YB    | Miners-                                                                                                                                                                                                                                                                                                                                                                                                                                                                                                                                                                                                                                                                                                                                                                                                                                                                                                                                                                                                                                                                                                                                                                                                                                                                                                                                                                                                                                                                                                                                                                                                                                                                                                                                                                                                                                                                                                                                                                                                                                                                                                                        | R        | C        | F        | D        | Secondary  |
| 1773        | 40 2400       | 548945 | 8948698 | Bi-granite        | Grillb         | В               | 100        | YB    | dines                                                                                                                                                                                                                                                                                                                                                                                                                                                                                                                                                                                                                                                                                                                                                                                                                                                                                                                                                                                                                                                                                                                                                                                                                                                                                                                                                                                                                                                                                                                                                                                                                                                                                                                                                                                                                                                                                                                                                                                                                                                                                                                          | R        | C        | F        | D        | Secondary  |
| 1774        | 40 2500       | 548945 | 8948798 | Bi-granite        | Grillb         | В               | 100        | RB    | dinaty                                                                                                                                                                                                                                                                                                                                                                                                                                                                                                                                                                                                                                                                                                                                                                                                                                                                                                                                                                                                                                                                                                                                                                                                                                                                                                                                                                                                                                                                                                                                                                                                                                                                                                                                                                                                                                                                                                                                                                                                                                                                                                                         | R        | C        | F        | D        | Glass      |
| 1775        | 40 2600       | 548945 | 8948898 | Bi-granite        | Grillb         | В               | 100        | RB    | timnig-th                                                                                                                                                                                                                                                                                                                                                                                                                                                                                                                                                                                                                                                                                                                                                                                                                                                                                                                                                                                                                                                                                                                                                                                                                                                                                                                                                                                                                                                                                                                                                                                                                                                                                                                                                                                                                                                                                                                                                                                                                                                                                                                      | R        | C        | F        | D        | Secondary  |
| 1776        | 40 2700       | 548945 | 8948998 | Alluvial deposits | Qa             | Sand(A)         | 100        | YR    | 8947598 Hi-granit                                                                                                                                                                                                                                                                                                                                                                                                                                                                                                                                                                                                                                                                                                                                                                                                                                                                                                                                                                                                                                                                                                                                                                                                                                                                                                                                                                                                                                                                                                                                                                                                                                                                                                                                                                                                                                                                                                                                                                                                                                                                                                              | M        | S        | M        | D        | ?          |
| 1777        | 40 2800       | 548945 | 8949098 | Alluvial deposits | Qa             | Sand(A)         | 100        | YR    | 8947698 Bi-grann                                                                                                                                                                                                                                                                                                                                                                                                                                                                                                                                                                                                                                                                                                                                                                                                                                                                                                                                                                                                                                                                                                                                                                                                                                                                                                                                                                                                                                                                                                                                                                                                                                                                                                                                                                                                                                                                                                                                                                                                                                                                                                               | R        | S        | M        | W        | ?          |
| 1778        | 40 2900       | 548945 | 8949198 | Bi-granite        | Grillb         | В               | 100        | R     | Ultr                                                                                                                                                                                                                                                                                                                                                                                                                                                                                                                                                                                                                                                                                                                                                                                                                                                                                                                                                                                                                                                                                                                                                                                                                                                                                                                                                                                                                                                                                                                                                                                                                                                                                                                                                                                                                                                                                                                                                                                                                                                                                                                           | R        | C        | S        | D        | Secondary  |
| 1779        | 40 3000       | 548945 | 8949298 | Bi-granite        | Grillb         | В               | 100        | RB    | simeng-16                                                                                                                                                                                                                                                                                                                                                                                                                                                                                                                                                                                                                                                                                                                                                                                                                                                                                                                                                                                                                                                                                                                                                                                                                                                                                                                                                                                                                                                                                                                                                                                                                                                                                                                                                                                                                                                                                                                                                                                                                                                                                                                      | R        | C        | M        | D        | Secondary  |
| 780         | 40 3100       | 548945 | 8949398 | Bi-granite        | Grillb         | В               | 100        | RB    | h lawul/                                                                                                                                                                                                                                                                                                                                                                                                                                                                                                                                                                                                                                                                                                                                                                                                                                                                                                                                                                                                                                                                                                                                                                                                                                                                                                                                                                                                                                                                                                                                                                                                                                                                                                                                                                                                                                                                                                                                                                                                                                                                                                                       | R        | C        | F        | D        | Secondary  |
| 781         | 40 3200       | 548945 | 8949498 | Bi-granite        | Grillb         | В               | 100        | RB    | offeng-4                                                                                                                                                                                                                                                                                                                                                                                                                                                                                                                                                                                                                                                                                                                                                                                                                                                                                                                                                                                                                                                                                                                                                                                                                                                                                                                                                                                                                                                                                                                                                                                                                                                                                                                                                                                                                                                                                                                                                                                                                                                                                                                       | R        | C        | F        | D        | Secondary  |
| 782         | 40 3300       | 548945 | 8949598 | Bi-granite        | Grillb         | В               | 100        | RB    | January-4                                                                                                                                                                                                                                                                                                                                                                                                                                                                                                                                                                                                                                                                                                                                                                                                                                                                                                                                                                                                                                                                                                                                                                                                                                                                                                                                                                                                                                                                                                                                                                                                                                                                                                                                                                                                                                                                                                                                                                                                                                                                                                                      | R        | C        | F        | D        | Secondary  |
| 1783        | 40 3400       | 548945 | 8949698 | Bi-granite        | Grillb         | В               | 100        | R     |                                                                                                                                                                                                                                                                                                                                                                                                                                                                                                                                                                                                                                                                                                                                                                                                                                                                                                                                                                                                                                                                                                                                                                                                                                                                                                                                                                                                                                                                                                                                                                                                                                                                                                                                                                                                                                                                                                                                                                                                                                                                                                                                | R        | C        | M        | D        | Secondary  |
| 1784        | 40 3500       | 548945 | 8949798 | Bi-granite        | Grillb         | В               | 100        | R     | 0000844                                                                                                                                                                                                                                                                                                                                                                                                                                                                                                                                                                                                                                                                                                                                                                                                                                                                                                                                                                                                                                                                                                                                                                                                                                                                                                                                                                                                                                                                                                                                                                                                                                                                                                                                                                                                                                                                                                                                                                                                                                                                                                                        | R        | C        | M        | D        | Secondary  |
| 785         | 40 3600       | 548945 | 8949898 | Bi-granite        | Grillb         | В               | 100        | R     | DEFECTION OF THE PERSON OF THE | R        | C        | M        | D        | Secondary  |
| 1786        | 40 3700       | 548945 | 8949998 | Bi-granite        | Grillb         | В               | 100        | R     | NAUTO-AL                                                                                                                                                                                                                                                                                                                                                                                                                                                                                                                                                                                                                                                                                                                                                                                                                                                                                                                                                                                                                                                                                                                                                                                                                                                                                                                                                                                                                                                                                                                                                                                                                                                                                                                                                                                                                                                                                                                                                                                                                                                                                                                       | R        | C        | M        | D        | Secondary  |
| 1787        | 40 3800       | 548945 | 8950098 | Bi-granite        | Grillb         | В               | 100        | RB    | Finera-li                                                                                                                                                                                                                                                                                                                                                                                                                                                                                                                                                                                                                                                                                                                                                                                                                                                                                                                                                                                                                                                                                                                                                                                                                                                                                                                                                                                                                                                                                                                                                                                                                                                                                                                                                                                                                                                                                                                                                                                                                                                                                                                      | F        | C        | M        | D        | Secondary  |
| 1788        | 40 3900       | 548945 | 8950198 | Bi-granite        | Grillb         | В               | 100        | R     | Dinary and S                                                                                                                                                                                                                                                                                                                                                                                                                                                                                                                                                                                                                                                                                                                                                                                                                                                                                                                                                                                                                                                                                                                                                                                                                                                                                                                                                                                                                                                                                                                                                                                                                                                                                                                                                                                                                                                                                                                                                                                                                                                                                                                   | R        | C        | F        | D        | Secondary  |
| 789         | 40 4000       | 548945 | 8950298 | Bi-granite        | Grillb         | В               | 100        | RB    |                                                                                                                                                                                                                                                                                                                                                                                                                                                                                                                                                                                                                                                                                                                                                                                                                                                                                                                                                                                                                                                                                                                                                                                                                                                                                                                                                                                                                                                                                                                                                                                                                                                                                                                                                                                                                                                                                                                                                                                                                                                                                                                                | R        | S        | F        | D        | Primary    |
| 790         | 40 4100       | 548945 | 8950398 | Bi-granite        | Grillb         | ∃ B             | 100        | RB    |                                                                                                                                                                                                                                                                                                                                                                                                                                                                                                                                                                                                                                                                                                                                                                                                                                                                                                                                                                                                                                                                                                                                                                                                                                                                                                                                                                                                                                                                                                                                                                                                                                                                                                                                                                                                                                                                                                                                                                                                                                                                                                                                | R        | C        | F        | D        | Primary    |
| 791         | 40 4200       | 548945 | 8950498 | Bi-granite        | Grillb         | В               | 100        | R     |                                                                                                                                                                                                                                                                                                                                                                                                                                                                                                                                                                                                                                                                                                                                                                                                                                                                                                                                                                                                                                                                                                                                                                                                                                                                                                                                                                                                                                                                                                                                                                                                                                                                                                                                                                                                                                                                                                                                                                                                                                                                                                                                | R        | C        | F        | D        | Primary    |
| 792         | 40 4300       | 548945 | 8950598 | Bi-granite        | Grillb         | В               | 100        | R     | o laivullai                                                                                                                                                                                                                                                                                                                                                                                                                                                                                                                                                                                                                                                                                                                                                                                                                                                                                                                                                                                                                                                                                                                                                                                                                                                                                                                                                                                                                                                                                                                                                                                                                                                                                                                                                                                                                                                                                                                                                                                                                                                                                                                    | R        | C        | F        | D        | Primary    |
| 793         | 40 4400       | 548945 | 8950698 | Bi-granite        | Grillb         | В               | 100        | RB    |                                                                                                                                                                                                                                                                                                                                                                                                                                                                                                                                                                                                                                                                                                                                                                                                                                                                                                                                                                                                                                                                                                                                                                                                                                                                                                                                                                                                                                                                                                                                                                                                                                                                                                                                                                                                                                                                                                                                                                                                                                                                                                                                | R        | C        | F        | D        | Primary    |
| 794         | 40 4500       | 548945 | 8950798 | Bi-granite        | Grillb         | В               | 100        | RB    |                                                                                                                                                                                                                                                                                                                                                                                                                                                                                                                                                                                                                                                                                                                                                                                                                                                                                                                                                                                                                                                                                                                                                                                                                                                                                                                                                                                                                                                                                                                                                                                                                                                                                                                                                                                                                                                                                                                                                                                                                                                                                                                                | R        | C        | F        | D        | Primary    |
|             | C12 50 0000   | 549145 | 8946298 |                   | Grillb         | В               | 100        | YB    |                                                                                                                                                                                                                                                                                                                                                                                                                                                                                                                                                                                                                                                                                                                                                                                                                                                                                                                                                                                                                                                                                                                                                                                                                                                                                                                                                                                                                                                                                                                                                                                                                                                                                                                                                                                                                                                                                                                                                                                                                                                                                                                                | F        | C        | F        | D        | Glass      |
| 796         | 50 0100       | 549145 | 8946398 |                   | Qa             | В               | 100        | YB    | dina                                                                                                                                                                                                                                                                                                                                                                                                                                                                                                                                                                                                                                                                                                                                                                                                                                                                                                                                                                                                                                                                                                                                                                                                                                                                                                                                                                                                                                                                                                                                                                                                                                                                                                                                                                                                                                                                                                                                                                                                                                                                                                                           | R        | S        | F        | D        | Glass      |
| 797         | 50 0200       | 549145 | 8946498 | Bi-granite        | Grillb         | Sand(A)         | 100        | YG    | soaces Bi-grann                                                                                                                                                                                                                                                                                                                                                                                                                                                                                                                                                                                                                                                                                                                                                                                                                                                                                                                                                                                                                                                                                                                                                                                                                                                                                                                                                                                                                                                                                                                                                                                                                                                                                                                                                                                                                                                                                                                                                                                                                                                                                                                | F        | S        | F        | W        | Glass      |
| 798         | 50 0300       | 549145 | 8946598 | 1                 | Grillb         | В               | 100        | В     | shrusty-16                                                                                                                                                                                                                                                                                                                                                                                                                                                                                                                                                                                                                                                                                                                                                                                                                                                                                                                                                                                                                                                                                                                                                                                                                                                                                                                                                                                                                                                                                                                                                                                                                                                                                                                                                                                                                                                                                                                                                                                                                                                                                                                     | F        | C        | F        | D        | Glass      |
| 799         | 50 0400       | 549145 | 8946698 |                   | Grillb         | В               | 100        | В     |                                                                                                                                                                                                                                                                                                                                                                                                                                                                                                                                                                                                                                                                                                                                                                                                                                                                                                                                                                                                                                                                                                                                                                                                                                                                                                                                                                                                                                                                                                                                                                                                                                                                                                                                                                                                                                                                                                                                                                                                                                                                                                                                | F        | C        | F        | D        | 2          |
| 800         | 50 0500       | 549145 | 8946798 | 1                 |                | Sand(A)         | 100        | В     | nimmu-iel assocas                                                                                                                                                                                                                                                                                                                                                                                                                                                                                                                                                                                                                                                                                                                                                                                                                                                                                                                                                                                                                                                                                                                                                                                                                                                                                                                                                                                                                                                                                                                                                                                                                                                                                                                                                                                                                                                                                                                                                                                                                                                                                                              | М        | S        | F        | D        | Glass      |