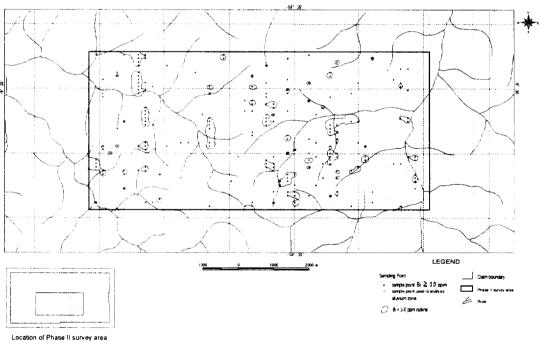

Sample List for Soil Geochemistry

| Ser.<br>No. | Sample<br>No. | Coord  | linates | Rock Name         | Geolo.<br>Unit | Horizon of Soil | Depth (cm) | Color | Soil Profile (cm) 100                                                                                                                                                                                                                                                                                                                                                                                                                                                                                                                                                                                                                                                                                                                                                                                                                                                                                                                                                                                                                                                                                                                                                                                                                                                                                                                                                                                                                                                                                                                                                                                                                                                                                                                                                                                                                                                                                                                                                                                                                                                                                                          | G.<br>*1 | S.<br>*2 | T.<br>*3 | H.<br>*4 | Vegetation |
|-------------|---------------|--------|---------|-------------------|----------------|-----------------|------------|-------|--------------------------------------------------------------------------------------------------------------------------------------------------------------------------------------------------------------------------------------------------------------------------------------------------------------------------------------------------------------------------------------------------------------------------------------------------------------------------------------------------------------------------------------------------------------------------------------------------------------------------------------------------------------------------------------------------------------------------------------------------------------------------------------------------------------------------------------------------------------------------------------------------------------------------------------------------------------------------------------------------------------------------------------------------------------------------------------------------------------------------------------------------------------------------------------------------------------------------------------------------------------------------------------------------------------------------------------------------------------------------------------------------------------------------------------------------------------------------------------------------------------------------------------------------------------------------------------------------------------------------------------------------------------------------------------------------------------------------------------------------------------------------------------------------------------------------------------------------------------------------------------------------------------------------------------------------------------------------------------------------------------------------------------------------------------------------------------------------------------------------------|----------|----------|----------|----------|------------|
| 741         | C12 30 3800   | 548745 | 9850098 | Bi-granite        | Grillb         | AB              | 100        | YB    | /III                                                                                                                                                                                                                                                                                                                                                                                                                                                                                                                                                                                                                                                                                                                                                                                                                                                                                                                                                                                                                                                                                                                                                                                                                                                                                                                                                                                                                                                                                                                                                                                                                                                                                                                                                                                                                                                                                                                                                                                                                                                                                                                           | R        | S        | M        | D        | Primary    |
| 742         | 30 3900       | 548745 | 9850198 | Bi-granite        | Grillb         | AB              | 100        | В     | 2110                                                                                                                                                                                                                                                                                                                                                                                                                                                                                                                                                                                                                                                                                                                                                                                                                                                                                                                                                                                                                                                                                                                                                                                                                                                                                                                                                                                                                                                                                                                                                                                                                                                                                                                                                                                                                                                                                                                                                                                                                                                                                                                           | R        | S        | M        | D        | Primary    |
| 743         | 30 4000       | 548745 | 9850298 | Bi-granite        | Grillb         | В               | 100        | Y     | MOSTS AND IN                                                                                                                                                                                                                                                                                                                                                                                                                                                                                                                                                                                                                                                                                                                                                                                                                                                                                                                                                                                                                                                                                                                                                                                                                                                                                                                                                                                                                                                                                                                                                                                                                                                                                                                                                                                                                                                                                                                                                                                                                                                                                                                   | R        | S        | M        | D        | Primary    |
| 744         | 30 4100       | 548745 | 9850398 | Bi-granite        | Grillb         | В               | 100        | YB    | olini                                                                                                                                                                                                                                                                                                                                                                                                                                                                                                                                                                                                                                                                                                                                                                                                                                                                                                                                                                                                                                                                                                                                                                                                                                                                                                                                                                                                                                                                                                                                                                                                                                                                                                                                                                                                                                                                                                                                                                                                                                                                                                                          | R        | S        | M        | D        | Primary    |
| 745         | 30 4200       | 548745 | 9850498 | Bi-granite        | Grillb         | ВВ              | 100        | YB    | D 10                                                                                                                                                                                                                                                                                                                                                                                                                                                                                                                                                                                                                                                                                                                                                                                                                                                                                                                                                                                                                                                                                                                                                                                                                                                                                                                                                                                                                                                                                                                                                                                                                                                                                                                                                                                                                                                                                                                                                                                                                                                                                                                           | R        | S        | M        | D        | Primary    |
| 746         | 30 4300       | 548745 | 9850598 | Bi-granite        | Grillb         | В               | 100        | YB    | Att.                                                                                                                                                                                                                                                                                                                                                                                                                                                                                                                                                                                                                                                                                                                                                                                                                                                                                                                                                                                                                                                                                                                                                                                                                                                                                                                                                                                                                                                                                                                                                                                                                                                                                                                                                                                                                                                                                                                                                                                                                                                                                                                           | R        | S        | M        | D        | Primary    |
| 747         | 30 4400       | 548745 | 9850698 | Bi-granite        | Grillb         | В               | 100        | YB    | iin.                                                                                                                                                                                                                                                                                                                                                                                                                                                                                                                                                                                                                                                                                                                                                                                                                                                                                                                                                                                                                                                                                                                                                                                                                                                                                                                                                                                                                                                                                                                                                                                                                                                                                                                                                                                                                                                                                                                                                                                                                                                                                                                           | R        | S        | F        | D        | Primary    |
| 748         | 30 4500       | 548745 | 9850798 | Bi-granite        | Grillb         | В               | 100        | YB    | phinstr                                                                                                                                                                                                                                                                                                                                                                                                                                                                                                                                                                                                                                                                                                                                                                                                                                                                                                                                                                                                                                                                                                                                                                                                                                                                                                                                                                                                                                                                                                                                                                                                                                                                                                                                                                                                                                                                                                                                                                                                                                                                                                                        | R        | S        | F        | D        | Primary    |
| 749         | C12 40 0000   | 548945 | 8946298 | Bi-granite        | Grillb         | 8B              | 100        | YB    | Diguity-10                                                                                                                                                                                                                                                                                                                                                                                                                                                                                                                                                                                                                                                                                                                                                                                                                                                                                                                                                                                                                                                                                                                                                                                                                                                                                                                                                                                                                                                                                                                                                                                                                                                                                                                                                                                                                                                                                                                                                                                                                                                                                                                     | R        | S        | M        | D        | Secondary  |
| 750         | 40 0100       | 548945 | 8946398 | Bi-granite        | Grillb         | В               | 100        | RB    |                                                                                                                                                                                                                                                                                                                                                                                                                                                                                                                                                                                                                                                                                                                                                                                                                                                                                                                                                                                                                                                                                                                                                                                                                                                                                                                                                                                                                                                                                                                                                                                                                                                                                                                                                                                                                                                                                                                                                                                                                                                                                                                                | R        | S        | S        | D        | Secondary  |
| 751         | 40 0200       | 548945 | 8946498 | Bi-granite        | Grillb         | 8B              | 100        | RB    |                                                                                                                                                                                                                                                                                                                                                                                                                                                                                                                                                                                                                                                                                                                                                                                                                                                                                                                                                                                                                                                                                                                                                                                                                                                                                                                                                                                                                                                                                                                                                                                                                                                                                                                                                                                                                                                                                                                                                                                                                                                                                                                                | R        | C        | S        | D        | Secondary  |
| 752         | 40 0300       | 548945 | 8946598 | Bi-granite        | Grillb         | В               | 100        | RB    | -grante                                                                                                                                                                                                                                                                                                                                                                                                                                                                                                                                                                                                                                                                                                                                                                                                                                                                                                                                                                                                                                                                                                                                                                                                                                                                                                                                                                                                                                                                                                                                                                                                                                                                                                                                                                                                                                                                                                                                                                                                                                                                                                                        | R        | C        | F        | D        | Secondary  |
| 753         | 40 0400       | 548945 | 8946698 | Bi-granite        | Grillb         | В               | 100        | RB    | n-granite                                                                                                                                                                                                                                                                                                                                                                                                                                                                                                                                                                                                                                                                                                                                                                                                                                                                                                                                                                                                                                                                                                                                                                                                                                                                                                                                                                                                                                                                                                                                                                                                                                                                                                                                                                                                                                                                                                                                                                                                                                                                                                                      | R        | C        | F        | D        | Secondary  |
| 754         | 40 0500       | 548945 | 8946798 | Bi-granite        | Grillb         | В               | 100        | RB    | stitte) s                                                                                                                                                                                                                                                                                                                                                                                                                                                                                                                                                                                                                                                                                                                                                                                                                                                                                                                                                                                                                                                                                                                                                                                                                                                                                                                                                                                                                                                                                                                                                                                                                                                                                                                                                                                                                                                                                                                                                                                                                                                                                                                      | R        | C        | F        | D        | Secondary  |
| 755         | 40 0600       | 548945 | 8946898 | Bi-granite        | Grillb         | В               | 100        | RR    | principa-le                                                                                                                                                                                                                                                                                                                                                                                                                                                                                                                                                                                                                                                                                                                                                                                                                                                                                                                                                                                                                                                                                                                                                                                                                                                                                                                                                                                                                                                                                                                                                                                                                                                                                                                                                                                                                                                                                                                                                                                                                                                                                                                    | R        | C        | F        | D        | Secondary  |
| 756         | 40 0700       | 548945 | 8946998 | Bi-granite        | Grillb         | В               | 100        | YB    | granite                                                                                                                                                                                                                                                                                                                                                                                                                                                                                                                                                                                                                                                                                                                                                                                                                                                                                                                                                                                                                                                                                                                                                                                                                                                                                                                                                                                                                                                                                                                                                                                                                                                                                                                                                                                                                                                                                                                                                                                                                                                                                                                        | M        | C        | F        | D        | Secondary  |
| 757         | 40 0800       | 548945 | 8947098 | Bi-granite        | Grillb         | В               | 100        | YB    | oliones                                                                                                                                                                                                                                                                                                                                                                                                                                                                                                                                                                                                                                                                                                                                                                                                                                                                                                                                                                                                                                                                                                                                                                                                                                                                                                                                                                                                                                                                                                                                                                                                                                                                                                                                                                                                                                                                                                                                                                                                                                                                                                                        | F        | С        | F        | D        | Secondary  |
| 758         | 40 0900       | 548945 | 8947198 | Bi-granite        | Grillb         | В               | 100        | YB    | diang                                                                                                                                                                                                                                                                                                                                                                                                                                                                                                                                                                                                                                                                                                                                                                                                                                                                                                                                                                                                                                                                                                                                                                                                                                                                                                                                                                                                                                                                                                                                                                                                                                                                                                                                                                                                                                                                                                                                                                                                                                                                                                                          | F        | С        | F        | D        | Secondary  |
| 759         | 40 1000       | 548945 | 8947298 | Bi-granite        | Grillb         | В               | 100        | YB    |                                                                                                                                                                                                                                                                                                                                                                                                                                                                                                                                                                                                                                                                                                                                                                                                                                                                                                                                                                                                                                                                                                                                                                                                                                                                                                                                                                                                                                                                                                                                                                                                                                                                                                                                                                                                                                                                                                                                                                                                                                                                                                                                | M        | S        | S        | D        | Secondary  |
| 760         | 40 1100       | 548945 | 8947398 | Bi-granite        | Grillb         | В               | 100        | YB    | s laws                                                                                                                                                                                                                                                                                                                                                                                                                                                                                                                                                                                                                                                                                                                                                                                                                                                                                                                                                                                                                                                                                                                                                                                                                                                                                                                                                                                                                                                                                                                                                                                                                                                                                                                                                                                                                                                                                                                                                                                                                                                                                                                         | F        | С        | M        | D        | Secondary  |
| 761         | 40 1200       | 548945 | 8947498 | Bi-granite        | Grillb         | В               | 100        | RB    | Hinagy-H                                                                                                                                                                                                                                                                                                                                                                                                                                                                                                                                                                                                                                                                                                                                                                                                                                                                                                                                                                                                                                                                                                                                                                                                                                                                                                                                                                                                                                                                                                                                                                                                                                                                                                                                                                                                                                                                                                                                                                                                                                                                                                                       | M        | C        | M        | D        | Secondary  |
| 762         | 40 1300       | 548945 | 8947598 | Bi-granite        | Grillb         | В               | 100        | YB    | olnoig-li                                                                                                                                                                                                                                                                                                                                                                                                                                                                                                                                                                                                                                                                                                                                                                                                                                                                                                                                                                                                                                                                                                                                                                                                                                                                                                                                                                                                                                                                                                                                                                                                                                                                                                                                                                                                                                                                                                                                                                                                                                                                                                                      | F        | C        | M        | D        | Secondary  |
| 763         | 40 1400       | 548945 | 8947698 | Bi-granite        | Grillb         | В               | 100        | YB    | 6 Isiyul0                                                                                                                                                                                                                                                                                                                                                                                                                                                                                                                                                                                                                                                                                                                                                                                                                                                                                                                                                                                                                                                                                                                                                                                                                                                                                                                                                                                                                                                                                                                                                                                                                                                                                                                                                                                                                                                                                                                                                                                                                                                                                                                      | F        | C        | M        | D        | Secondary  |
| 1764        | 40 1500       | 548945 | 8947798 | Bi-granite        | Grillb         | В               | 100        | YR    | Structg-(6                                                                                                                                                                                                                                                                                                                                                                                                                                                                                                                                                                                                                                                                                                                                                                                                                                                                                                                                                                                                                                                                                                                                                                                                                                                                                                                                                                                                                                                                                                                                                                                                                                                                                                                                                                                                                                                                                                                                                                                                                                                                                                                     | M        | S        | M        | D        | Secondary  |
| 765         | 40 1600       | 548945 | 8947898 | Bi-granite        | Grillb         | В               | 100        | Y     | ransiy-it                                                                                                                                                                                                                                                                                                                                                                                                                                                                                                                                                                                                                                                                                                                                                                                                                                                                                                                                                                                                                                                                                                                                                                                                                                                                                                                                                                                                                                                                                                                                                                                                                                                                                                                                                                                                                                                                                                                                                                                                                                                                                                                      | R        | S        | F        | D        | Secondary  |
| 766         | 40 1700       | 548945 | 8947998 | Alluvial deposits | Qa             | Sand(A)         | 100        | YR    | 8946598 Bi-graniti                                                                                                                                                                                                                                                                                                                                                                                                                                                                                                                                                                                                                                                                                                                                                                                                                                                                                                                                                                                                                                                                                                                                                                                                                                                                                                                                                                                                                                                                                                                                                                                                                                                                                                                                                                                                                                                                                                                                                                                                                                                                                                             | F        | S        | F        | D        | ? 0        |
| 767         | 40 1800       | 548945 | 8948098 | Alluvial deposits | Qa             | Sand(A)         | 100        | YR    | 8946698 Brg anna                                                                                                                                                                                                                                                                                                                                                                                                                                                                                                                                                                                                                                                                                                                                                                                                                                                                                                                                                                                                                                                                                                                                                                                                                                                                                                                                                                                                                                                                                                                                                                                                                                                                                                                                                                                                                                                                                                                                                                                                                                                                                                               | F        | S        | M        | D        | ?          |
| 768         | 40 1900       | 548945 | 8948198 | Bi-granite        | Grillb         | В               | 100        | RB    | Minusp-18                                                                                                                                                                                                                                                                                                                                                                                                                                                                                                                                                                                                                                                                                                                                                                                                                                                                                                                                                                                                                                                                                                                                                                                                                                                                                                                                                                                                                                                                                                                                                                                                                                                                                                                                                                                                                                                                                                                                                                                                                                                                                                                      | R        | C        | F        | D        | Secondary  |
| 1769        | 40 2000       | 548945 | 8948298 | Bi-granite        | Grillb         | В               | 100        | Ϋ́Β   | streetg-ië                                                                                                                                                                                                                                                                                                                                                                                                                                                                                                                                                                                                                                                                                                                                                                                                                                                                                                                                                                                                                                                                                                                                                                                                                                                                                                                                                                                                                                                                                                                                                                                                                                                                                                                                                                                                                                                                                                                                                                                                                                                                                                                     | R        | C        | M        | D        | Secondary  |
| 1770        | 40 2100       | 548945 | 8948398 | Bi-granite        | Grillb         | В               | 100        | YB    | di-granit                                                                                                                                                                                                                                                                                                                                                                                                                                                                                                                                                                                                                                                                                                                                                                                                                                                                                                                                                                                                                                                                                                                                                                                                                                                                                                                                                                                                                                                                                                                                                                                                                                                                                                                                                                                                                                                                                                                                                                                                                                                                                                                      | F        | C        | M        | D        | Secondary  |
| 1771        | 40 2200       | 548945 | 8948498 | Bi-granite        | Grillb         | В               | 100        | YB    | oinery-ié                                                                                                                                                                                                                                                                                                                                                                                                                                                                                                                                                                                                                                                                                                                                                                                                                                                                                                                                                                                                                                                                                                                                                                                                                                                                                                                                                                                                                                                                                                                                                                                                                                                                                                                                                                                                                                                                                                                                                                                                                                                                                                                      | D        | C        | F        | D        | Secondary  |
| 1772        | 40 2300       | 548945 | 8948598 | Bi-granite        | Grillb         | В               | 100        | YB    | Miners-                                                                                                                                                                                                                                                                                                                                                                                                                                                                                                                                                                                                                                                                                                                                                                                                                                                                                                                                                                                                                                                                                                                                                                                                                                                                                                                                                                                                                                                                                                                                                                                                                                                                                                                                                                                                                                                                                                                                                                                                                                                                                                                        | R        | C        | F        | D        | Secondary  |
| 1773        | 40 2400       | 548945 | 8948698 | Bi-granite        | Grillb         | В               | 100        | YB    | dines                                                                                                                                                                                                                                                                                                                                                                                                                                                                                                                                                                                                                                                                                                                                                                                                                                                                                                                                                                                                                                                                                                                                                                                                                                                                                                                                                                                                                                                                                                                                                                                                                                                                                                                                                                                                                                                                                                                                                                                                                                                                                                                          | R        | C        | F        | D        | Secondary  |
| 1774        | 40 2500       | 548945 | 8948798 | Bi-granite        | Grillb         | В               | 100        | RB    | dinaty                                                                                                                                                                                                                                                                                                                                                                                                                                                                                                                                                                                                                                                                                                                                                                                                                                                                                                                                                                                                                                                                                                                                                                                                                                                                                                                                                                                                                                                                                                                                                                                                                                                                                                                                                                                                                                                                                                                                                                                                                                                                                                                         | R        | C        | F        | D        | Glass      |
| 1775        | 40 2600       | 548945 | 8948898 | Bi-granite        | Grillb         | В               | 100        | RB    | timnig-th                                                                                                                                                                                                                                                                                                                                                                                                                                                                                                                                                                                                                                                                                                                                                                                                                                                                                                                                                                                                                                                                                                                                                                                                                                                                                                                                                                                                                                                                                                                                                                                                                                                                                                                                                                                                                                                                                                                                                                                                                                                                                                                      | R        | C        | F        | D        | Secondary  |
| 1776        | 40 2700       | 548945 | 8948998 | Alluvial deposits | Qa             | Sand(A)         | 100        | YR    | 8947598 Hi-granit                                                                                                                                                                                                                                                                                                                                                                                                                                                                                                                                                                                                                                                                                                                                                                                                                                                                                                                                                                                                                                                                                                                                                                                                                                                                                                                                                                                                                                                                                                                                                                                                                                                                                                                                                                                                                                                                                                                                                                                                                                                                                                              | M        | S        | M        | D        | ?          |
| 1777        | 40 2800       | 548945 | 8949098 | Alluvial deposits | Qa             | Sand(A)         | 100        | YR    | 8947698 Bi-grann                                                                                                                                                                                                                                                                                                                                                                                                                                                                                                                                                                                                                                                                                                                                                                                                                                                                                                                                                                                                                                                                                                                                                                                                                                                                                                                                                                                                                                                                                                                                                                                                                                                                                                                                                                                                                                                                                                                                                                                                                                                                                                               | R        | S        | M        | W        | ?          |
| 1778        | 40 2900       | 548945 | 8949198 | Bi-granite        | Grillb         | В               | 100        | R     | Ultr                                                                                                                                                                                                                                                                                                                                                                                                                                                                                                                                                                                                                                                                                                                                                                                                                                                                                                                                                                                                                                                                                                                                                                                                                                                                                                                                                                                                                                                                                                                                                                                                                                                                                                                                                                                                                                                                                                                                                                                                                                                                                                                           | R        | C        | S        | D        | Secondary  |
| 1779        | 40 3000       | 548945 | 8949298 | Bi-granite        | Grillb         | В               | 100        | RB    | simeng-16                                                                                                                                                                                                                                                                                                                                                                                                                                                                                                                                                                                                                                                                                                                                                                                                                                                                                                                                                                                                                                                                                                                                                                                                                                                                                                                                                                                                                                                                                                                                                                                                                                                                                                                                                                                                                                                                                                                                                                                                                                                                                                                      | R        | C        | M        | D        | Secondary  |
| 780         | 40 3100       | 548945 | 8949398 | Bi-granite        | Grillb         | В               | 100        | RB    | h lawul/                                                                                                                                                                                                                                                                                                                                                                                                                                                                                                                                                                                                                                                                                                                                                                                                                                                                                                                                                                                                                                                                                                                                                                                                                                                                                                                                                                                                                                                                                                                                                                                                                                                                                                                                                                                                                                                                                                                                                                                                                                                                                                                       | R        | C        | F        | D        | Secondary  |
| 781         | 40 3200       | 548945 | 8949498 | Bi-granite        | Grillb         | В               | 100        | RB    | offeng-4                                                                                                                                                                                                                                                                                                                                                                                                                                                                                                                                                                                                                                                                                                                                                                                                                                                                                                                                                                                                                                                                                                                                                                                                                                                                                                                                                                                                                                                                                                                                                                                                                                                                                                                                                                                                                                                                                                                                                                                                                                                                                                                       | R        | C        | F        | D        | Secondary  |
| 782         | 40 3300       | 548945 | 8949598 | Bi-granite        | Grillb         | В               | 100        | RB    | January-4                                                                                                                                                                                                                                                                                                                                                                                                                                                                                                                                                                                                                                                                                                                                                                                                                                                                                                                                                                                                                                                                                                                                                                                                                                                                                                                                                                                                                                                                                                                                                                                                                                                                                                                                                                                                                                                                                                                                                                                                                                                                                                                      | R        | C        | F        | D        | Secondary  |
| 1783        | 40 3400       | 548945 | 8949698 | Bi-granite        | Grillb         | В               | 100        | R     |                                                                                                                                                                                                                                                                                                                                                                                                                                                                                                                                                                                                                                                                                                                                                                                                                                                                                                                                                                                                                                                                                                                                                                                                                                                                                                                                                                                                                                                                                                                                                                                                                                                                                                                                                                                                                                                                                                                                                                                                                                                                                                                                | R        | C        | M        | D        | Secondary  |
| 1784        | 40 3500       | 548945 | 8949798 | Bi-granite        | Grillb         | В               | 100        | R     | 0000844                                                                                                                                                                                                                                                                                                                                                                                                                                                                                                                                                                                                                                                                                                                                                                                                                                                                                                                                                                                                                                                                                                                                                                                                                                                                                                                                                                                                                                                                                                                                                                                                                                                                                                                                                                                                                                                                                                                                                                                                                                                                                                                        | R        | C        | M        | D        | Secondary  |
| 785         | 40 3600       | 548945 | 8949898 | Bi-granite        | Grillb         | В               | 100        | R     | DEFECTION OF THE PERSON OF THE | R        | C        | M        | D        | Secondary  |
| 1786        | 40 3700       | 548945 | 8949998 | Bi-granite        | Grillb         | В               | 100        | R     | NAUTO-AL                                                                                                                                                                                                                                                                                                                                                                                                                                                                                                                                                                                                                                                                                                                                                                                                                                                                                                                                                                                                                                                                                                                                                                                                                                                                                                                                                                                                                                                                                                                                                                                                                                                                                                                                                                                                                                                                                                                                                                                                                                                                                                                       | R        | C        | M        | D        | Secondary  |
| 1787        | 40 3800       | 548945 | 8950098 | Bi-granite        | Grillb         | В               | 100        | RB    | Finera-li                                                                                                                                                                                                                                                                                                                                                                                                                                                                                                                                                                                                                                                                                                                                                                                                                                                                                                                                                                                                                                                                                                                                                                                                                                                                                                                                                                                                                                                                                                                                                                                                                                                                                                                                                                                                                                                                                                                                                                                                                                                                                                                      | F        | C        | M        | D        | Secondary  |
| 1788        | 40 3900       | 548945 | 8950198 | Bi-granite        | Grillb         | В               | 100        | R     | Dinary and S                                                                                                                                                                                                                                                                                                                                                                                                                                                                                                                                                                                                                                                                                                                                                                                                                                                                                                                                                                                                                                                                                                                                                                                                                                                                                                                                                                                                                                                                                                                                                                                                                                                                                                                                                                                                                                                                                                                                                                                                                                                                                                                   | R        | C        | F        | D        | Secondary  |
| 789         | 40 4000       | 548945 | 8950298 | Bi-granite        | Grillb         | В               | 100        | RB    |                                                                                                                                                                                                                                                                                                                                                                                                                                                                                                                                                                                                                                                                                                                                                                                                                                                                                                                                                                                                                                                                                                                                                                                                                                                                                                                                                                                                                                                                                                                                                                                                                                                                                                                                                                                                                                                                                                                                                                                                                                                                                                                                | R        | S        | F        | D        | Primary    |
| 790         | 40 4100       | 548945 | 8950398 | Bi-granite        | Grillb         | ∃ B             | 100        | RB    |                                                                                                                                                                                                                                                                                                                                                                                                                                                                                                                                                                                                                                                                                                                                                                                                                                                                                                                                                                                                                                                                                                                                                                                                                                                                                                                                                                                                                                                                                                                                                                                                                                                                                                                                                                                                                                                                                                                                                                                                                                                                                                                                | R        | C        | F        | D        | Primary    |
| 791         | 40 4200       | 548945 | 8950498 | Bi-granite        | Grillb         | В               | 100        | R     |                                                                                                                                                                                                                                                                                                                                                                                                                                                                                                                                                                                                                                                                                                                                                                                                                                                                                                                                                                                                                                                                                                                                                                                                                                                                                                                                                                                                                                                                                                                                                                                                                                                                                                                                                                                                                                                                                                                                                                                                                                                                                                                                | R        | C        | F        | D        | Primary    |
| 792         | 40 4300       | 548945 | 8950598 | Bi-granite        | Grillb         | В               | 100        | R     | o laivullai                                                                                                                                                                                                                                                                                                                                                                                                                                                                                                                                                                                                                                                                                                                                                                                                                                                                                                                                                                                                                                                                                                                                                                                                                                                                                                                                                                                                                                                                                                                                                                                                                                                                                                                                                                                                                                                                                                                                                                                                                                                                                                                    | R        | C        | F        | D        | Primary    |
| 793         | 40 4400       | 548945 | 8950698 | Bi-granite        | Grillb         | В               | 100        | RB    |                                                                                                                                                                                                                                                                                                                                                                                                                                                                                                                                                                                                                                                                                                                                                                                                                                                                                                                                                                                                                                                                                                                                                                                                                                                                                                                                                                                                                                                                                                                                                                                                                                                                                                                                                                                                                                                                                                                                                                                                                                                                                                                                | R        | C        | F        | D        | Primary    |
| 794         | 40 4500       | 548945 | 8950798 | Bi-granite        | Grillb         | В               | 100        | RB    |                                                                                                                                                                                                                                                                                                                                                                                                                                                                                                                                                                                                                                                                                                                                                                                                                                                                                                                                                                                                                                                                                                                                                                                                                                                                                                                                                                                                                                                                                                                                                                                                                                                                                                                                                                                                                                                                                                                                                                                                                                                                                                                                | R        | C        | F        | D        | Primary    |
|             | C12 50 0000   | 549145 | 8946298 |                   | Grillb         | В               | 100        | YB    |                                                                                                                                                                                                                                                                                                                                                                                                                                                                                                                                                                                                                                                                                                                                                                                                                                                                                                                                                                                                                                                                                                                                                                                                                                                                                                                                                                                                                                                                                                                                                                                                                                                                                                                                                                                                                                                                                                                                                                                                                                                                                                                                | F        | C        | F        | D        | Glass      |
| 796         | 50 0100       | 549145 | 8946398 |                   | Qa             | В               | 100        | YB    | dina                                                                                                                                                                                                                                                                                                                                                                                                                                                                                                                                                                                                                                                                                                                                                                                                                                                                                                                                                                                                                                                                                                                                                                                                                                                                                                                                                                                                                                                                                                                                                                                                                                                                                                                                                                                                                                                                                                                                                                                                                                                                                                                           | R        | S        | F        | D        | Glass      |
| 797         | 50 0200       | 549145 | 8946498 | Bi-granite        | Grillb         | Sand(A)         | 100        | YG    | soaces Bi-grann                                                                                                                                                                                                                                                                                                                                                                                                                                                                                                                                                                                                                                                                                                                                                                                                                                                                                                                                                                                                                                                                                                                                                                                                                                                                                                                                                                                                                                                                                                                                                                                                                                                                                                                                                                                                                                                                                                                                                                                                                                                                                                                | F        | S        | F        | W        | Glass      |
| 798         | 50 0300       | 549145 | 8946598 | 1                 | Grillb         | В               | 100        | В     | shrusty-16                                                                                                                                                                                                                                                                                                                                                                                                                                                                                                                                                                                                                                                                                                                                                                                                                                                                                                                                                                                                                                                                                                                                                                                                                                                                                                                                                                                                                                                                                                                                                                                                                                                                                                                                                                                                                                                                                                                                                                                                                                                                                                                     | F        | C        | F        | D        | Glass      |
| 799         | 50 0400       | 549145 | 8946698 |                   | Grillb         | В               | 100        | В     |                                                                                                                                                                                                                                                                                                                                                                                                                                                                                                                                                                                                                                                                                                                                                                                                                                                                                                                                                                                                                                                                                                                                                                                                                                                                                                                                                                                                                                                                                                                                                                                                                                                                                                                                                                                                                                                                                                                                                                                                                                                                                                                                | F        | C        | F        | D        | 2          |
| 800         | 50 0500       | 549145 | 8946798 | 1                 |                | Sand(A)         | 100        | В     | nimmu-iel assocas                                                                                                                                                                                                                                                                                                                                                                                                                                                                                                                                                                                                                                                                                                                                                                                                                                                                                                                                                                                                                                                                                                                                                                                                                                                                                                                                                                                                                                                                                                                                                                                                                                                                                                                                                                                                                                                                                                                                                                                                                                                                                                              | М        | S        | F        | D        | Glass      |