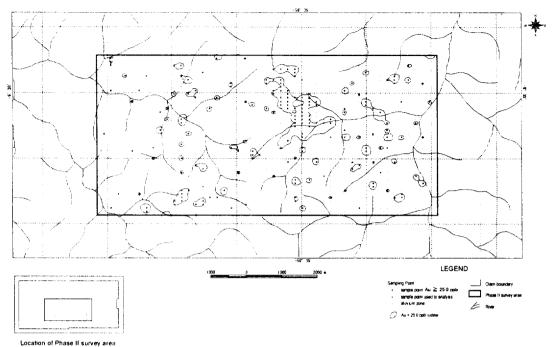

Sample List for Soil Geochemistry

| Ser.<br>No. | Sample<br>No. | Coord  | linates | Rock Name         | Geolo.<br>Unit | Horizon of Soil | Depth (cm) | Color | Soil Profile (cm) 100                                                                                                                                                                                                                                                                                                                                                                                                                                                                                                                                                                                                                                                                                                                                                                                                                                                                                                                                                                                                                                                                                                                                                                                                                                                                                                                                                                                                                                                                                                                                                                                                                                                                                                                                                                                                                                                                                                                                                                                                                                                                                                          | G.<br>*1 | S.<br>*2 | T.<br>*3 | H.<br>*4 | Vegetation |
|-------------|---------------|--------|---------|-------------------|----------------|-----------------|------------|-------|--------------------------------------------------------------------------------------------------------------------------------------------------------------------------------------------------------------------------------------------------------------------------------------------------------------------------------------------------------------------------------------------------------------------------------------------------------------------------------------------------------------------------------------------------------------------------------------------------------------------------------------------------------------------------------------------------------------------------------------------------------------------------------------------------------------------------------------------------------------------------------------------------------------------------------------------------------------------------------------------------------------------------------------------------------------------------------------------------------------------------------------------------------------------------------------------------------------------------------------------------------------------------------------------------------------------------------------------------------------------------------------------------------------------------------------------------------------------------------------------------------------------------------------------------------------------------------------------------------------------------------------------------------------------------------------------------------------------------------------------------------------------------------------------------------------------------------------------------------------------------------------------------------------------------------------------------------------------------------------------------------------------------------------------------------------------------------------------------------------------------------|----------|----------|----------|----------|------------|
| 741         | C12 30 3800   | 548745 | 9850098 | Bi-granite        | Grillb         | AB              | 100        | YB    | /III                                                                                                                                                                                                                                                                                                                                                                                                                                                                                                                                                                                                                                                                                                                                                                                                                                                                                                                                                                                                                                                                                                                                                                                                                                                                                                                                                                                                                                                                                                                                                                                                                                                                                                                                                                                                                                                                                                                                                                                                                                                                                                                           | R        | S        | M        | D        | Primary    |
| 742         | 30 3900       | 548745 | 9850198 | Bi-granite        | Grillb         | AB              | 100        | В     | 2110                                                                                                                                                                                                                                                                                                                                                                                                                                                                                                                                                                                                                                                                                                                                                                                                                                                                                                                                                                                                                                                                                                                                                                                                                                                                                                                                                                                                                                                                                                                                                                                                                                                                                                                                                                                                                                                                                                                                                                                                                                                                                                                           | R        | S        | M        | D        | Primary    |
| 743         | 30 4000       | 548745 | 9850298 | Bi-granite        | Grillb         | В               | 100        | Y     | MOSTS AND IN                                                                                                                                                                                                                                                                                                                                                                                                                                                                                                                                                                                                                                                                                                                                                                                                                                                                                                                                                                                                                                                                                                                                                                                                                                                                                                                                                                                                                                                                                                                                                                                                                                                                                                                                                                                                                                                                                                                                                                                                                                                                                                                   | R        | S        | M        | D        | Primary    |
| 744         | 30 4100       | 548745 | 9850398 | Bi-granite        | Grillb         | В               | 100        | YB    | olini                                                                                                                                                                                                                                                                                                                                                                                                                                                                                                                                                                                                                                                                                                                                                                                                                                                                                                                                                                                                                                                                                                                                                                                                                                                                                                                                                                                                                                                                                                                                                                                                                                                                                                                                                                                                                                                                                                                                                                                                                                                                                                                          | R        | S        | M        | D        | Primary    |
| 745         | 30 4200       | 548745 | 9850498 | Bi-granite        | Grillb         | ВВ              | 100        | YB    | D 10                                                                                                                                                                                                                                                                                                                                                                                                                                                                                                                                                                                                                                                                                                                                                                                                                                                                                                                                                                                                                                                                                                                                                                                                                                                                                                                                                                                                                                                                                                                                                                                                                                                                                                                                                                                                                                                                                                                                                                                                                                                                                                                           | R        | S        | M        | D        | Primary    |
| 746         | 30 4300       | 548745 | 9850598 | Bi-granite        | Grillb         | В               | 100        | YB    | Att.                                                                                                                                                                                                                                                                                                                                                                                                                                                                                                                                                                                                                                                                                                                                                                                                                                                                                                                                                                                                                                                                                                                                                                                                                                                                                                                                                                                                                                                                                                                                                                                                                                                                                                                                                                                                                                                                                                                                                                                                                                                                                                                           | R        | S        | M        | D        | Primary    |
| 747         | 30 4400       | 548745 | 9850698 | Bi-granite        | Grillb         | В               | 100        | YB    | iin.                                                                                                                                                                                                                                                                                                                                                                                                                                                                                                                                                                                                                                                                                                                                                                                                                                                                                                                                                                                                                                                                                                                                                                                                                                                                                                                                                                                                                                                                                                                                                                                                                                                                                                                                                                                                                                                                                                                                                                                                                                                                                                                           | R        | S        | F        | D        | Primary    |
| 748         | 30 4500       | 548745 | 9850798 | Bi-granite        | Grillb         | В               | 100        | YB    | phinstr                                                                                                                                                                                                                                                                                                                                                                                                                                                                                                                                                                                                                                                                                                                                                                                                                                                                                                                                                                                                                                                                                                                                                                                                                                                                                                                                                                                                                                                                                                                                                                                                                                                                                                                                                                                                                                                                                                                                                                                                                                                                                                                        | R        | S        | F        | D        | Primary    |
| 749         | C12 40 0000   | 548945 | 8946298 | Bi-granite        | Grillb         | 8B              | 100        | YB    | Diguity-10                                                                                                                                                                                                                                                                                                                                                                                                                                                                                                                                                                                                                                                                                                                                                                                                                                                                                                                                                                                                                                                                                                                                                                                                                                                                                                                                                                                                                                                                                                                                                                                                                                                                                                                                                                                                                                                                                                                                                                                                                                                                                                                     | R        | S        | M        | D        | Secondary  |
| 750         | 40 0100       | 548945 | 8946398 | Bi-granite        | Grillb         | В               | 100        | RB    |                                                                                                                                                                                                                                                                                                                                                                                                                                                                                                                                                                                                                                                                                                                                                                                                                                                                                                                                                                                                                                                                                                                                                                                                                                                                                                                                                                                                                                                                                                                                                                                                                                                                                                                                                                                                                                                                                                                                                                                                                                                                                                                                | R        | S        | S        | D        | Secondary  |
| 751         | 40 0200       | 548945 | 8946498 | Bi-granite        | Grillb         | 8B              | 100        | RB    |                                                                                                                                                                                                                                                                                                                                                                                                                                                                                                                                                                                                                                                                                                                                                                                                                                                                                                                                                                                                                                                                                                                                                                                                                                                                                                                                                                                                                                                                                                                                                                                                                                                                                                                                                                                                                                                                                                                                                                                                                                                                                                                                | R        | C        | S        | D        | Secondary  |
| 752         | 40 0300       | 548945 | 8946598 | Bi-granite        | Grillb         | В               | 100        | RB    | -grante                                                                                                                                                                                                                                                                                                                                                                                                                                                                                                                                                                                                                                                                                                                                                                                                                                                                                                                                                                                                                                                                                                                                                                                                                                                                                                                                                                                                                                                                                                                                                                                                                                                                                                                                                                                                                                                                                                                                                                                                                                                                                                                        | R        | C        | F        | D        | Secondary  |
| 753         | 40 0400       | 548945 | 8946698 | Bi-granite        | Grillb         | В               | 100        | RB    | n-granite                                                                                                                                                                                                                                                                                                                                                                                                                                                                                                                                                                                                                                                                                                                                                                                                                                                                                                                                                                                                                                                                                                                                                                                                                                                                                                                                                                                                                                                                                                                                                                                                                                                                                                                                                                                                                                                                                                                                                                                                                                                                                                                      | R        | C        | F        | D        | Secondary  |
| 754         | 40 0500       | 548945 | 8946798 | Bi-granite        | Grillb         | В               | 100        | RB    | stitte) s                                                                                                                                                                                                                                                                                                                                                                                                                                                                                                                                                                                                                                                                                                                                                                                                                                                                                                                                                                                                                                                                                                                                                                                                                                                                                                                                                                                                                                                                                                                                                                                                                                                                                                                                                                                                                                                                                                                                                                                                                                                                                                                      | R        | C        | F        | D        | Secondary  |
| 755         | 40 0600       | 548945 | 8946898 | Bi-granite        | Grillb         | В               | 100        | RR    | principa-le                                                                                                                                                                                                                                                                                                                                                                                                                                                                                                                                                                                                                                                                                                                                                                                                                                                                                                                                                                                                                                                                                                                                                                                                                                                                                                                                                                                                                                                                                                                                                                                                                                                                                                                                                                                                                                                                                                                                                                                                                                                                                                                    | R        | C        | F        | D        | Secondary  |
| 756         | 40 0700       | 548945 | 8946998 | Bi-granite        | Grillb         | В               | 100        | YB    | granite                                                                                                                                                                                                                                                                                                                                                                                                                                                                                                                                                                                                                                                                                                                                                                                                                                                                                                                                                                                                                                                                                                                                                                                                                                                                                                                                                                                                                                                                                                                                                                                                                                                                                                                                                                                                                                                                                                                                                                                                                                                                                                                        | M        | C        | F        | D        | Secondary  |
| 757         | 40 0800       | 548945 | 8947098 | Bi-granite        | Grillb         | В               | 100        | YB    | oliones                                                                                                                                                                                                                                                                                                                                                                                                                                                                                                                                                                                                                                                                                                                                                                                                                                                                                                                                                                                                                                                                                                                                                                                                                                                                                                                                                                                                                                                                                                                                                                                                                                                                                                                                                                                                                                                                                                                                                                                                                                                                                                                        | F        | С        | F        | D        | Secondary  |
| 758         | 40 0900       | 548945 | 8947198 | Bi-granite        | Grillb         | В               | 100        | YB    | diang                                                                                                                                                                                                                                                                                                                                                                                                                                                                                                                                                                                                                                                                                                                                                                                                                                                                                                                                                                                                                                                                                                                                                                                                                                                                                                                                                                                                                                                                                                                                                                                                                                                                                                                                                                                                                                                                                                                                                                                                                                                                                                                          | F        | С        | F        | D        | Secondary  |
| 759         | 40 1000       | 548945 | 8947298 | Bi-granite        | Grillb         | В               | 100        | YB    |                                                                                                                                                                                                                                                                                                                                                                                                                                                                                                                                                                                                                                                                                                                                                                                                                                                                                                                                                                                                                                                                                                                                                                                                                                                                                                                                                                                                                                                                                                                                                                                                                                                                                                                                                                                                                                                                                                                                                                                                                                                                                                                                | M        | S        | S        | D        | Secondary  |
| 760         | 40 1100       | 548945 | 8947398 | Bi-granite        | Grillb         | В               | 100        | YB    | s laws                                                                                                                                                                                                                                                                                                                                                                                                                                                                                                                                                                                                                                                                                                                                                                                                                                                                                                                                                                                                                                                                                                                                                                                                                                                                                                                                                                                                                                                                                                                                                                                                                                                                                                                                                                                                                                                                                                                                                                                                                                                                                                                         | F        | С        | M        | D        | Secondary  |
| 761         | 40 1200       | 548945 | 8947498 | Bi-granite        | Grillb         | В               | 100        | RB    | Hinagy-H                                                                                                                                                                                                                                                                                                                                                                                                                                                                                                                                                                                                                                                                                                                                                                                                                                                                                                                                                                                                                                                                                                                                                                                                                                                                                                                                                                                                                                                                                                                                                                                                                                                                                                                                                                                                                                                                                                                                                                                                                                                                                                                       | M        | C        | M        | D        | Secondary  |
| 762         | 40 1300       | 548945 | 8947598 | Bi-granite        | Grillb         | В               | 100        | YB    | olnoig-li                                                                                                                                                                                                                                                                                                                                                                                                                                                                                                                                                                                                                                                                                                                                                                                                                                                                                                                                                                                                                                                                                                                                                                                                                                                                                                                                                                                                                                                                                                                                                                                                                                                                                                                                                                                                                                                                                                                                                                                                                                                                                                                      | F        | C        | M        | D        | Secondary  |
| 763         | 40 1400       | 548945 | 8947698 | Bi-granite        | Grillb         | В               | 100        | YB    | 6 Isiyul0                                                                                                                                                                                                                                                                                                                                                                                                                                                                                                                                                                                                                                                                                                                                                                                                                                                                                                                                                                                                                                                                                                                                                                                                                                                                                                                                                                                                                                                                                                                                                                                                                                                                                                                                                                                                                                                                                                                                                                                                                                                                                                                      | F        | C        | M        | D        | Secondary  |
| 1764        | 40 1500       | 548945 | 8947798 | Bi-granite        | Grillb         | В               | 100        | YR    | Structg-(6                                                                                                                                                                                                                                                                                                                                                                                                                                                                                                                                                                                                                                                                                                                                                                                                                                                                                                                                                                                                                                                                                                                                                                                                                                                                                                                                                                                                                                                                                                                                                                                                                                                                                                                                                                                                                                                                                                                                                                                                                                                                                                                     | M        | S        | M        | D        | Secondary  |
| 765         | 40 1600       | 548945 | 8947898 | Bi-granite        | Grillb         | В               | 100        | Y     | ransiy-it                                                                                                                                                                                                                                                                                                                                                                                                                                                                                                                                                                                                                                                                                                                                                                                                                                                                                                                                                                                                                                                                                                                                                                                                                                                                                                                                                                                                                                                                                                                                                                                                                                                                                                                                                                                                                                                                                                                                                                                                                                                                                                                      | R        | S        | F        | D        | Secondary  |
| 766         | 40 1700       | 548945 | 8947998 | Alluvial deposits | Qa             | Sand(A)         | 100        | YR    | 8946598 Bi-graniti                                                                                                                                                                                                                                                                                                                                                                                                                                                                                                                                                                                                                                                                                                                                                                                                                                                                                                                                                                                                                                                                                                                                                                                                                                                                                                                                                                                                                                                                                                                                                                                                                                                                                                                                                                                                                                                                                                                                                                                                                                                                                                             | F        | S        | F        | D        | ? 0        |
| 767         | 40 1800       | 548945 | 8948098 | Alluvial deposits | Qa             | Sand(A)         | 100        | YR    | 8946698 Brg anna                                                                                                                                                                                                                                                                                                                                                                                                                                                                                                                                                                                                                                                                                                                                                                                                                                                                                                                                                                                                                                                                                                                                                                                                                                                                                                                                                                                                                                                                                                                                                                                                                                                                                                                                                                                                                                                                                                                                                                                                                                                                                                               | F        | S        | M        | D        | ?          |
| 768         | 40 1900       | 548945 | 8948198 | Bi-granite        | Grillb         | В               | 100        | RB    | Minusp-18                                                                                                                                                                                                                                                                                                                                                                                                                                                                                                                                                                                                                                                                                                                                                                                                                                                                                                                                                                                                                                                                                                                                                                                                                                                                                                                                                                                                                                                                                                                                                                                                                                                                                                                                                                                                                                                                                                                                                                                                                                                                                                                      | R        | C        | F        | D        | Secondary  |
| 1769        | 40 2000       | 548945 | 8948298 | Bi-granite        | Grillb         | В               | 100        | Ϋ́Β   | streetg-ië                                                                                                                                                                                                                                                                                                                                                                                                                                                                                                                                                                                                                                                                                                                                                                                                                                                                                                                                                                                                                                                                                                                                                                                                                                                                                                                                                                                                                                                                                                                                                                                                                                                                                                                                                                                                                                                                                                                                                                                                                                                                                                                     | R        | C        | M        | D        | Secondary  |
| 1770        | 40 2100       | 548945 | 8948398 | Bi-granite        | Grillb         | В               | 100        | YB    | di-granit                                                                                                                                                                                                                                                                                                                                                                                                                                                                                                                                                                                                                                                                                                                                                                                                                                                                                                                                                                                                                                                                                                                                                                                                                                                                                                                                                                                                                                                                                                                                                                                                                                                                                                                                                                                                                                                                                                                                                                                                                                                                                                                      | F        | C        | M        | D        | Secondary  |
| 1771        | 40 2200       | 548945 | 8948498 | Bi-granite        | Grillb         | В               | 100        | YB    | oinery-ié                                                                                                                                                                                                                                                                                                                                                                                                                                                                                                                                                                                                                                                                                                                                                                                                                                                                                                                                                                                                                                                                                                                                                                                                                                                                                                                                                                                                                                                                                                                                                                                                                                                                                                                                                                                                                                                                                                                                                                                                                                                                                                                      | D        | C        | F        | D        | Secondary  |
| 1772        | 40 2300       | 548945 | 8948598 | Bi-granite        | Grillb         | В               | 100        | YB    | Miners-                                                                                                                                                                                                                                                                                                                                                                                                                                                                                                                                                                                                                                                                                                                                                                                                                                                                                                                                                                                                                                                                                                                                                                                                                                                                                                                                                                                                                                                                                                                                                                                                                                                                                                                                                                                                                                                                                                                                                                                                                                                                                                                        | R        | C        | F        | D        | Secondary  |
| 1773        | 40 2400       | 548945 | 8948698 | Bi-granite        | Grillb         | В               | 100        | YB    | dines                                                                                                                                                                                                                                                                                                                                                                                                                                                                                                                                                                                                                                                                                                                                                                                                                                                                                                                                                                                                                                                                                                                                                                                                                                                                                                                                                                                                                                                                                                                                                                                                                                                                                                                                                                                                                                                                                                                                                                                                                                                                                                                          | R        | C        | F        | D        | Secondary  |
| 1774        | 40 2500       | 548945 | 8948798 | Bi-granite        | Grillb         | В               | 100        | RB    | dinaty                                                                                                                                                                                                                                                                                                                                                                                                                                                                                                                                                                                                                                                                                                                                                                                                                                                                                                                                                                                                                                                                                                                                                                                                                                                                                                                                                                                                                                                                                                                                                                                                                                                                                                                                                                                                                                                                                                                                                                                                                                                                                                                         | R        | C        | F        | D        | Glass      |
| 1775        | 40 2600       | 548945 | 8948898 | Bi-granite        | Grillb         | В               | 100        | RB    | timnig-th                                                                                                                                                                                                                                                                                                                                                                                                                                                                                                                                                                                                                                                                                                                                                                                                                                                                                                                                                                                                                                                                                                                                                                                                                                                                                                                                                                                                                                                                                                                                                                                                                                                                                                                                                                                                                                                                                                                                                                                                                                                                                                                      | R        | C        | F        | D        | Secondary  |
| 1776        | 40 2700       | 548945 | 8948998 | Alluvial deposits | Qa             | Sand(A)         | 100        | YR    | 8947598 Hi-granit                                                                                                                                                                                                                                                                                                                                                                                                                                                                                                                                                                                                                                                                                                                                                                                                                                                                                                                                                                                                                                                                                                                                                                                                                                                                                                                                                                                                                                                                                                                                                                                                                                                                                                                                                                                                                                                                                                                                                                                                                                                                                                              | M        | S        | M        | D        | ?          |
| 1777        | 40 2800       | 548945 | 8949098 | Alluvial deposits | Qa             | Sand(A)         | 100        | YR    | 8947698 Bi-grann                                                                                                                                                                                                                                                                                                                                                                                                                                                                                                                                                                                                                                                                                                                                                                                                                                                                                                                                                                                                                                                                                                                                                                                                                                                                                                                                                                                                                                                                                                                                                                                                                                                                                                                                                                                                                                                                                                                                                                                                                                                                                                               | R        | S        | M        | W        | ?          |
| 1778        | 40 2900       | 548945 | 8949198 | Bi-granite        | Grillb         | В               | 100        | R     | Ultr                                                                                                                                                                                                                                                                                                                                                                                                                                                                                                                                                                                                                                                                                                                                                                                                                                                                                                                                                                                                                                                                                                                                                                                                                                                                                                                                                                                                                                                                                                                                                                                                                                                                                                                                                                                                                                                                                                                                                                                                                                                                                                                           | R        | C        | S        | D        | Secondary  |
| 1779        | 40 3000       | 548945 | 8949298 | Bi-granite        | Grillb         | В               | 100        | RB    | simeng-16                                                                                                                                                                                                                                                                                                                                                                                                                                                                                                                                                                                                                                                                                                                                                                                                                                                                                                                                                                                                                                                                                                                                                                                                                                                                                                                                                                                                                                                                                                                                                                                                                                                                                                                                                                                                                                                                                                                                                                                                                                                                                                                      | R        | C        | M        | D        | Secondary  |
| 780         | 40 3100       | 548945 | 8949398 | Bi-granite        | Grillb         | В               | 100        | RB    | h lawul/                                                                                                                                                                                                                                                                                                                                                                                                                                                                                                                                                                                                                                                                                                                                                                                                                                                                                                                                                                                                                                                                                                                                                                                                                                                                                                                                                                                                                                                                                                                                                                                                                                                                                                                                                                                                                                                                                                                                                                                                                                                                                                                       | R        | C        | F        | D        | Secondary  |
| 781         | 40 3200       | 548945 | 8949498 | Bi-granite        | Grillb         | В               | 100        | RB    | offeng-4                                                                                                                                                                                                                                                                                                                                                                                                                                                                                                                                                                                                                                                                                                                                                                                                                                                                                                                                                                                                                                                                                                                                                                                                                                                                                                                                                                                                                                                                                                                                                                                                                                                                                                                                                                                                                                                                                                                                                                                                                                                                                                                       | R        | C        | F        | D        | Secondary  |
| 782         | 40 3300       | 548945 | 8949598 | Bi-granite        | Grillb         | В               | 100        | RB    | January-4                                                                                                                                                                                                                                                                                                                                                                                                                                                                                                                                                                                                                                                                                                                                                                                                                                                                                                                                                                                                                                                                                                                                                                                                                                                                                                                                                                                                                                                                                                                                                                                                                                                                                                                                                                                                                                                                                                                                                                                                                                                                                                                      | R        | C        | F        | D        | Secondary  |
| 1783        | 40 3400       | 548945 | 8949698 | Bi-granite        | Grillb         | В               | 100        | R     |                                                                                                                                                                                                                                                                                                                                                                                                                                                                                                                                                                                                                                                                                                                                                                                                                                                                                                                                                                                                                                                                                                                                                                                                                                                                                                                                                                                                                                                                                                                                                                                                                                                                                                                                                                                                                                                                                                                                                                                                                                                                                                                                | R        | C        | M        | D        | Secondary  |
| 1784        | 40 3500       | 548945 | 8949798 | Bi-granite        | Grillb         | В               | 100        | R     | 0000844                                                                                                                                                                                                                                                                                                                                                                                                                                                                                                                                                                                                                                                                                                                                                                                                                                                                                                                                                                                                                                                                                                                                                                                                                                                                                                                                                                                                                                                                                                                                                                                                                                                                                                                                                                                                                                                                                                                                                                                                                                                                                                                        | R        | C        | M        | D        | Secondary  |
| 785         | 40 3600       | 548945 | 8949898 | Bi-granite        | Grillb         | В               | 100        | R     | DEFECTION OF THE PERSON OF THE | R        | C        | M        | D        | Secondary  |
| 1786        | 40 3700       | 548945 | 8949998 | Bi-granite        | Grillb         | В               | 100        | R     | NAUTO-AL                                                                                                                                                                                                                                                                                                                                                                                                                                                                                                                                                                                                                                                                                                                                                                                                                                                                                                                                                                                                                                                                                                                                                                                                                                                                                                                                                                                                                                                                                                                                                                                                                                                                                                                                                                                                                                                                                                                                                                                                                                                                                                                       | R        | C        | M        | D        | Secondary  |
| 1787        | 40 3800       | 548945 | 8950098 | Bi-granite        | Grillb         | В               | 100        | RB    | Finera-li                                                                                                                                                                                                                                                                                                                                                                                                                                                                                                                                                                                                                                                                                                                                                                                                                                                                                                                                                                                                                                                                                                                                                                                                                                                                                                                                                                                                                                                                                                                                                                                                                                                                                                                                                                                                                                                                                                                                                                                                                                                                                                                      | F        | C        | M        | D        | Secondary  |
| 1788        | 40 3900       | 548945 | 8950198 | Bi-granite        | Grillb         | В               | 100        | R     | Dinary and S                                                                                                                                                                                                                                                                                                                                                                                                                                                                                                                                                                                                                                                                                                                                                                                                                                                                                                                                                                                                                                                                                                                                                                                                                                                                                                                                                                                                                                                                                                                                                                                                                                                                                                                                                                                                                                                                                                                                                                                                                                                                                                                   | R        | C        | F        | D        | Secondary  |
| 789         | 40 4000       | 548945 | 8950298 | Bi-granite        | Grillb         | В               | 100        | RB    |                                                                                                                                                                                                                                                                                                                                                                                                                                                                                                                                                                                                                                                                                                                                                                                                                                                                                                                                                                                                                                                                                                                                                                                                                                                                                                                                                                                                                                                                                                                                                                                                                                                                                                                                                                                                                                                                                                                                                                                                                                                                                                                                | R        | S        | F        | D        | Primary    |
| 790         | 40 4100       | 548945 | 8950398 | Bi-granite        | Grillb         | ∃ B             | 100        | RB    |                                                                                                                                                                                                                                                                                                                                                                                                                                                                                                                                                                                                                                                                                                                                                                                                                                                                                                                                                                                                                                                                                                                                                                                                                                                                                                                                                                                                                                                                                                                                                                                                                                                                                                                                                                                                                                                                                                                                                                                                                                                                                                                                | R        | C        | F        | D        | Primary    |
| 791         | 40 4200       | 548945 | 8950498 | Bi-granite        | Grillb         | В               | 100        | R     |                                                                                                                                                                                                                                                                                                                                                                                                                                                                                                                                                                                                                                                                                                                                                                                                                                                                                                                                                                                                                                                                                                                                                                                                                                                                                                                                                                                                                                                                                                                                                                                                                                                                                                                                                                                                                                                                                                                                                                                                                                                                                                                                | R        | C        | F        | D        | Primary    |
| 792         | 40 4300       | 548945 | 8950598 | Bi-granite        | Grillb         | В               | 100        | R     | o laivullai                                                                                                                                                                                                                                                                                                                                                                                                                                                                                                                                                                                                                                                                                                                                                                                                                                                                                                                                                                                                                                                                                                                                                                                                                                                                                                                                                                                                                                                                                                                                                                                                                                                                                                                                                                                                                                                                                                                                                                                                                                                                                                                    | R        | C        | F        | D        | Primary    |
| 793         | 40 4400       | 548945 | 8950698 | Bi-granite        | Grillb         | В               | 100        | RB    |                                                                                                                                                                                                                                                                                                                                                                                                                                                                                                                                                                                                                                                                                                                                                                                                                                                                                                                                                                                                                                                                                                                                                                                                                                                                                                                                                                                                                                                                                                                                                                                                                                                                                                                                                                                                                                                                                                                                                                                                                                                                                                                                | R        | C        | F        | D        | Primary    |
| 794         | 40 4500       | 548945 | 8950798 | Bi-granite        | Grillb         | В               | 100        | RB    |                                                                                                                                                                                                                                                                                                                                                                                                                                                                                                                                                                                                                                                                                                                                                                                                                                                                                                                                                                                                                                                                                                                                                                                                                                                                                                                                                                                                                                                                                                                                                                                                                                                                                                                                                                                                                                                                                                                                                                                                                                                                                                                                | R        | C        | F        | D        | Primary    |
|             | C12 50 0000   | 549145 | 8946298 |                   | Grillb         | В               | 100        | YB    |                                                                                                                                                                                                                                                                                                                                                                                                                                                                                                                                                                                                                                                                                                                                                                                                                                                                                                                                                                                                                                                                                                                                                                                                                                                                                                                                                                                                                                                                                                                                                                                                                                                                                                                                                                                                                                                                                                                                                                                                                                                                                                                                | F        | C        | F        | D        | Glass      |
| 796         | 50 0100       | 549145 | 8946398 |                   | Qa             | В               | 100        | YB    | dina                                                                                                                                                                                                                                                                                                                                                                                                                                                                                                                                                                                                                                                                                                                                                                                                                                                                                                                                                                                                                                                                                                                                                                                                                                                                                                                                                                                                                                                                                                                                                                                                                                                                                                                                                                                                                                                                                                                                                                                                                                                                                                                           | R        | S        | F        | D        | Glass      |
| 797         | 50 0200       | 549145 | 8946498 | Bi-granite        | Grillb         | Sand(A)         | 100        | YG    | soaces Bi-grann                                                                                                                                                                                                                                                                                                                                                                                                                                                                                                                                                                                                                                                                                                                                                                                                                                                                                                                                                                                                                                                                                                                                                                                                                                                                                                                                                                                                                                                                                                                                                                                                                                                                                                                                                                                                                                                                                                                                                                                                                                                                                                                | F        | S        | F        | W        | Glass      |
| 798         | 50 0300       | 549145 | 8946598 | 1                 | Grillb         | В               | 100        | В     | shrusty-16                                                                                                                                                                                                                                                                                                                                                                                                                                                                                                                                                                                                                                                                                                                                                                                                                                                                                                                                                                                                                                                                                                                                                                                                                                                                                                                                                                                                                                                                                                                                                                                                                                                                                                                                                                                                                                                                                                                                                                                                                                                                                                                     | F        | C        | F        | D        | Glass      |
| 799         | 50 0400       | 549145 | 8946698 |                   | Grillb         | В               | 100        | В     |                                                                                                                                                                                                                                                                                                                                                                                                                                                                                                                                                                                                                                                                                                                                                                                                                                                                                                                                                                                                                                                                                                                                                                                                                                                                                                                                                                                                                                                                                                                                                                                                                                                                                                                                                                                                                                                                                                                                                                                                                                                                                                                                | F        | C        | F        | D        | 2          |
| 800         | 50 0500       | 549145 | 8946798 | 1                 |                | Sand(A)         | 100        | В     | nimmu-iel assocas                                                                                                                                                                                                                                                                                                                                                                                                                                                                                                                                                                                                                                                                                                                                                                                                                                                                                                                                                                                                                                                                                                                                                                                                                                                                                                                                                                                                                                                                                                                                                                                                                                                                                                                                                                                                                                                                                                                                                                                                                                                                                                              | М        | S        | F        | D        | Glass      |