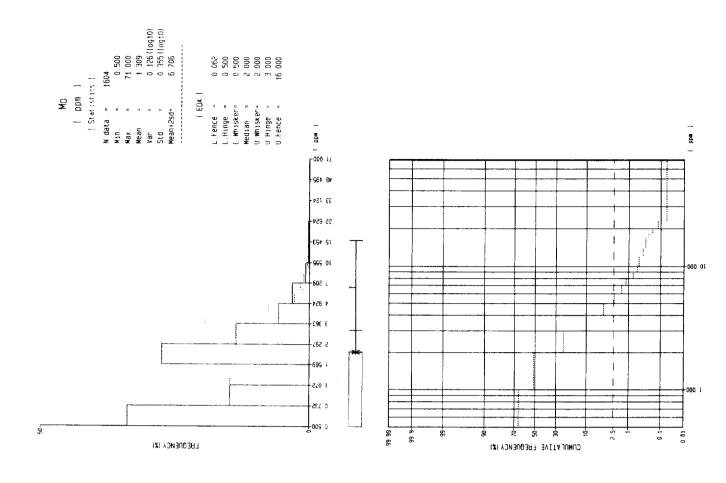

Sample List for Soil Geochemistry

| Ser.<br>No. | Sample<br>No. | Coord  | linates | Rock Name         | Geolo.<br>Unit | Horizon of Soil | Depth (cm) | Color | Soil Profile (cm) 100                                                                                                                                                                                                                                                                                                                                                                                                                                                                                                                                                                                                                                                                                                                                                                                                                                                                                                                                                                                                                                                                                                                                                                                                                                                                                                                                                                                                                                                                                                                                                                                                                                                                                                                                                                                                                                                                                                                                                                                                                                                                                                          | G.<br>*1 | S.<br>*2 | T.<br>*3 | H.<br>*4 | Vegetation |
|-------------|---------------|--------|---------|-------------------|----------------|-----------------|------------|-------|--------------------------------------------------------------------------------------------------------------------------------------------------------------------------------------------------------------------------------------------------------------------------------------------------------------------------------------------------------------------------------------------------------------------------------------------------------------------------------------------------------------------------------------------------------------------------------------------------------------------------------------------------------------------------------------------------------------------------------------------------------------------------------------------------------------------------------------------------------------------------------------------------------------------------------------------------------------------------------------------------------------------------------------------------------------------------------------------------------------------------------------------------------------------------------------------------------------------------------------------------------------------------------------------------------------------------------------------------------------------------------------------------------------------------------------------------------------------------------------------------------------------------------------------------------------------------------------------------------------------------------------------------------------------------------------------------------------------------------------------------------------------------------------------------------------------------------------------------------------------------------------------------------------------------------------------------------------------------------------------------------------------------------------------------------------------------------------------------------------------------------|----------|----------|----------|----------|------------|
| 741         | C12 30 3800   | 548745 | 9850098 | Bi-granite        | Grillb         | AB              | 100        | YB    | /III                                                                                                                                                                                                                                                                                                                                                                                                                                                                                                                                                                                                                                                                                                                                                                                                                                                                                                                                                                                                                                                                                                                                                                                                                                                                                                                                                                                                                                                                                                                                                                                                                                                                                                                                                                                                                                                                                                                                                                                                                                                                                                                           | R        | S        | M        | D        | Primary    |
| 742         | 30 3900       | 548745 | 9850198 | Bi-granite        | Grillb         | AB              | 100        | В     | 2110                                                                                                                                                                                                                                                                                                                                                                                                                                                                                                                                                                                                                                                                                                                                                                                                                                                                                                                                                                                                                                                                                                                                                                                                                                                                                                                                                                                                                                                                                                                                                                                                                                                                                                                                                                                                                                                                                                                                                                                                                                                                                                                           | R        | S        | M        | D        | Primary    |
| 743         | 30 4000       | 548745 | 9850298 | Bi-granite        | Grillb         | В               | 100        | Y     | MOSTS AND IN                                                                                                                                                                                                                                                                                                                                                                                                                                                                                                                                                                                                                                                                                                                                                                                                                                                                                                                                                                                                                                                                                                                                                                                                                                                                                                                                                                                                                                                                                                                                                                                                                                                                                                                                                                                                                                                                                                                                                                                                                                                                                                                   | R        | S        | M        | D        | Primary    |
| 744         | 30 4100       | 548745 | 9850398 | Bi-granite        | Grillb         | В               | 100        | YB    | olini                                                                                                                                                                                                                                                                                                                                                                                                                                                                                                                                                                                                                                                                                                                                                                                                                                                                                                                                                                                                                                                                                                                                                                                                                                                                                                                                                                                                                                                                                                                                                                                                                                                                                                                                                                                                                                                                                                                                                                                                                                                                                                                          | R        | S        | M        | D        | Primary    |
| 745         | 30 4200       | 548745 | 9850498 | Bi-granite        | Grillb         | ВВ              | 100        | YB    | D 10                                                                                                                                                                                                                                                                                                                                                                                                                                                                                                                                                                                                                                                                                                                                                                                                                                                                                                                                                                                                                                                                                                                                                                                                                                                                                                                                                                                                                                                                                                                                                                                                                                                                                                                                                                                                                                                                                                                                                                                                                                                                                                                           | R        | S        | M        | D        | Primary    |
| 746         | 30 4300       | 548745 | 9850598 | Bi-granite        | Grillb         | В               | 100        | YB    | Att.                                                                                                                                                                                                                                                                                                                                                                                                                                                                                                                                                                                                                                                                                                                                                                                                                                                                                                                                                                                                                                                                                                                                                                                                                                                                                                                                                                                                                                                                                                                                                                                                                                                                                                                                                                                                                                                                                                                                                                                                                                                                                                                           | R        | S        | M        | D        | Primary    |
| 747         | 30 4400       | 548745 | 9850698 | Bi-granite        | Grillb         | В               | 100        | YB    | iin.                                                                                                                                                                                                                                                                                                                                                                                                                                                                                                                                                                                                                                                                                                                                                                                                                                                                                                                                                                                                                                                                                                                                                                                                                                                                                                                                                                                                                                                                                                                                                                                                                                                                                                                                                                                                                                                                                                                                                                                                                                                                                                                           | R        | S        | F        | D        | Primary    |
| 748         | 30 4500       | 548745 | 9850798 | Bi-granite        | Grillb         | В               | 100        | YB    | phinstr                                                                                                                                                                                                                                                                                                                                                                                                                                                                                                                                                                                                                                                                                                                                                                                                                                                                                                                                                                                                                                                                                                                                                                                                                                                                                                                                                                                                                                                                                                                                                                                                                                                                                                                                                                                                                                                                                                                                                                                                                                                                                                                        | R        | S        | F        | D        | Primary    |
| 749         | C12 40 0000   | 548945 | 8946298 | Bi-granite        | Grillb         | 8B              | 100        | YB    | Diguity-10                                                                                                                                                                                                                                                                                                                                                                                                                                                                                                                                                                                                                                                                                                                                                                                                                                                                                                                                                                                                                                                                                                                                                                                                                                                                                                                                                                                                                                                                                                                                                                                                                                                                                                                                                                                                                                                                                                                                                                                                                                                                                                                     | R        | S        | M        | D        | Secondary  |
| 750         | 40 0100       | 548945 | 8946398 | Bi-granite        | Grillb         | В               | 100        | RB    |                                                                                                                                                                                                                                                                                                                                                                                                                                                                                                                                                                                                                                                                                                                                                                                                                                                                                                                                                                                                                                                                                                                                                                                                                                                                                                                                                                                                                                                                                                                                                                                                                                                                                                                                                                                                                                                                                                                                                                                                                                                                                                                                | R        | S        | S        | D        | Secondary  |
| 751         | 40 0200       | 548945 | 8946498 | Bi-granite        | Grillb         | 8B              | 100        | RB    |                                                                                                                                                                                                                                                                                                                                                                                                                                                                                                                                                                                                                                                                                                                                                                                                                                                                                                                                                                                                                                                                                                                                                                                                                                                                                                                                                                                                                                                                                                                                                                                                                                                                                                                                                                                                                                                                                                                                                                                                                                                                                                                                | R        | C        | S        | D        | Secondary  |
| 752         | 40 0300       | 548945 | 8946598 | Bi-granite        | Grillb         | В               | 100        | RB    | -grante                                                                                                                                                                                                                                                                                                                                                                                                                                                                                                                                                                                                                                                                                                                                                                                                                                                                                                                                                                                                                                                                                                                                                                                                                                                                                                                                                                                                                                                                                                                                                                                                                                                                                                                                                                                                                                                                                                                                                                                                                                                                                                                        | R        | C        | F        | D        | Secondary  |
| 753         | 40 0400       | 548945 | 8946698 | Bi-granite        | Grillb         | В               | 100        | RB    | n-granite                                                                                                                                                                                                                                                                                                                                                                                                                                                                                                                                                                                                                                                                                                                                                                                                                                                                                                                                                                                                                                                                                                                                                                                                                                                                                                                                                                                                                                                                                                                                                                                                                                                                                                                                                                                                                                                                                                                                                                                                                                                                                                                      | R        | C        | F        | D        | Secondary  |
| 754         | 40 0500       | 548945 | 8946798 | Bi-granite        | Grillb         | В               | 100        | RB    | stitte) s                                                                                                                                                                                                                                                                                                                                                                                                                                                                                                                                                                                                                                                                                                                                                                                                                                                                                                                                                                                                                                                                                                                                                                                                                                                                                                                                                                                                                                                                                                                                                                                                                                                                                                                                                                                                                                                                                                                                                                                                                                                                                                                      | R        | C        | F        | D        | Secondary  |
| 755         | 40 0600       | 548945 | 8946898 | Bi-granite        | Grillb         | В               | 100        | RR    | principa-le                                                                                                                                                                                                                                                                                                                                                                                                                                                                                                                                                                                                                                                                                                                                                                                                                                                                                                                                                                                                                                                                                                                                                                                                                                                                                                                                                                                                                                                                                                                                                                                                                                                                                                                                                                                                                                                                                                                                                                                                                                                                                                                    | R        | C        | F        | D        | Secondary  |
| 756         | 40 0700       | 548945 | 8946998 | Bi-granite        | Grillb         | В               | 100        | YB    | granite                                                                                                                                                                                                                                                                                                                                                                                                                                                                                                                                                                                                                                                                                                                                                                                                                                                                                                                                                                                                                                                                                                                                                                                                                                                                                                                                                                                                                                                                                                                                                                                                                                                                                                                                                                                                                                                                                                                                                                                                                                                                                                                        | M        | C        | F        | D        | Secondary  |
| 757         | 40 0800       | 548945 | 8947098 | Bi-granite        | Grillb         | В               | 100        | YB    | oliones                                                                                                                                                                                                                                                                                                                                                                                                                                                                                                                                                                                                                                                                                                                                                                                                                                                                                                                                                                                                                                                                                                                                                                                                                                                                                                                                                                                                                                                                                                                                                                                                                                                                                                                                                                                                                                                                                                                                                                                                                                                                                                                        | F        | С        | F        | D        | Secondary  |
| 758         | 40 0900       | 548945 | 8947198 | Bi-granite        | Grillb         | В               | 100        | YB    | diang                                                                                                                                                                                                                                                                                                                                                                                                                                                                                                                                                                                                                                                                                                                                                                                                                                                                                                                                                                                                                                                                                                                                                                                                                                                                                                                                                                                                                                                                                                                                                                                                                                                                                                                                                                                                                                                                                                                                                                                                                                                                                                                          | F        | С        | F        | D        | Secondary  |
| 759         | 40 1000       | 548945 | 8947298 | Bi-granite        | Grillb         | В               | 100        | YB    |                                                                                                                                                                                                                                                                                                                                                                                                                                                                                                                                                                                                                                                                                                                                                                                                                                                                                                                                                                                                                                                                                                                                                                                                                                                                                                                                                                                                                                                                                                                                                                                                                                                                                                                                                                                                                                                                                                                                                                                                                                                                                                                                | M        | S        | S        | D        | Secondary  |
| 760         | 40 1100       | 548945 | 8947398 | Bi-granite        | Grillb         | В               | 100        | YB    | s laws                                                                                                                                                                                                                                                                                                                                                                                                                                                                                                                                                                                                                                                                                                                                                                                                                                                                                                                                                                                                                                                                                                                                                                                                                                                                                                                                                                                                                                                                                                                                                                                                                                                                                                                                                                                                                                                                                                                                                                                                                                                                                                                         | F        | С        | M        | D        | Secondary  |
| 761         | 40 1200       | 548945 | 8947498 | Bi-granite        | Grillb         | В               | 100        | RB    | Hinagy-H                                                                                                                                                                                                                                                                                                                                                                                                                                                                                                                                                                                                                                                                                                                                                                                                                                                                                                                                                                                                                                                                                                                                                                                                                                                                                                                                                                                                                                                                                                                                                                                                                                                                                                                                                                                                                                                                                                                                                                                                                                                                                                                       | M        | C        | M        | D        | Secondary  |
| 762         | 40 1300       | 548945 | 8947598 | Bi-granite        | Grillb         | В               | 100        | YB    | olnoig-li                                                                                                                                                                                                                                                                                                                                                                                                                                                                                                                                                                                                                                                                                                                                                                                                                                                                                                                                                                                                                                                                                                                                                                                                                                                                                                                                                                                                                                                                                                                                                                                                                                                                                                                                                                                                                                                                                                                                                                                                                                                                                                                      | F        | C        | M        | D        | Secondary  |
| 763         | 40 1400       | 548945 | 8947698 | Bi-granite        | Grillb         | В               | 100        | YB    | 6 Isiyul0                                                                                                                                                                                                                                                                                                                                                                                                                                                                                                                                                                                                                                                                                                                                                                                                                                                                                                                                                                                                                                                                                                                                                                                                                                                                                                                                                                                                                                                                                                                                                                                                                                                                                                                                                                                                                                                                                                                                                                                                                                                                                                                      | F        | C        | M        | D        | Secondary  |
| 1764        | 40 1500       | 548945 | 8947798 | Bi-granite        | Grillb         | В               | 100        | YR    | Structg-(6                                                                                                                                                                                                                                                                                                                                                                                                                                                                                                                                                                                                                                                                                                                                                                                                                                                                                                                                                                                                                                                                                                                                                                                                                                                                                                                                                                                                                                                                                                                                                                                                                                                                                                                                                                                                                                                                                                                                                                                                                                                                                                                     | M        | S        | M        | D        | Secondary  |
| 765         | 40 1600       | 548945 | 8947898 | Bi-granite        | Grillb         | В               | 100        | Y     | ransiy-it                                                                                                                                                                                                                                                                                                                                                                                                                                                                                                                                                                                                                                                                                                                                                                                                                                                                                                                                                                                                                                                                                                                                                                                                                                                                                                                                                                                                                                                                                                                                                                                                                                                                                                                                                                                                                                                                                                                                                                                                                                                                                                                      | R        | S        | F        | D        | Secondary  |
| 766         | 40 1700       | 548945 | 8947998 | Alluvial deposits | Qa             | Sand(A)         | 100        | YR    | 8946598 Bi-graniti                                                                                                                                                                                                                                                                                                                                                                                                                                                                                                                                                                                                                                                                                                                                                                                                                                                                                                                                                                                                                                                                                                                                                                                                                                                                                                                                                                                                                                                                                                                                                                                                                                                                                                                                                                                                                                                                                                                                                                                                                                                                                                             | F        | S        | F        | D        | ? 0        |
| 767         | 40 1800       | 548945 | 8948098 | Alluvial deposits | Qa             | Sand(A)         | 100        | YR    | 8946698 Brg anna                                                                                                                                                                                                                                                                                                                                                                                                                                                                                                                                                                                                                                                                                                                                                                                                                                                                                                                                                                                                                                                                                                                                                                                                                                                                                                                                                                                                                                                                                                                                                                                                                                                                                                                                                                                                                                                                                                                                                                                                                                                                                                               | F        | S        | M        | D        | ?          |
| 768         | 40 1900       | 548945 | 8948198 | Bi-granite        | Grillb         | В               | 100        | RB    | Minusp-18                                                                                                                                                                                                                                                                                                                                                                                                                                                                                                                                                                                                                                                                                                                                                                                                                                                                                                                                                                                                                                                                                                                                                                                                                                                                                                                                                                                                                                                                                                                                                                                                                                                                                                                                                                                                                                                                                                                                                                                                                                                                                                                      | R        | C        | F        | D        | Secondary  |
| 1769        | 40 2000       | 548945 | 8948298 | Bi-granite        | Grillb         | В               | 100        | Ϋ́Β   | streetg-ië                                                                                                                                                                                                                                                                                                                                                                                                                                                                                                                                                                                                                                                                                                                                                                                                                                                                                                                                                                                                                                                                                                                                                                                                                                                                                                                                                                                                                                                                                                                                                                                                                                                                                                                                                                                                                                                                                                                                                                                                                                                                                                                     | R        | C        | M        | D        | Secondary  |
| 1770        | 40 2100       | 548945 | 8948398 | Bi-granite        | Grillb         | В               | 100        | YB    | di-granit                                                                                                                                                                                                                                                                                                                                                                                                                                                                                                                                                                                                                                                                                                                                                                                                                                                                                                                                                                                                                                                                                                                                                                                                                                                                                                                                                                                                                                                                                                                                                                                                                                                                                                                                                                                                                                                                                                                                                                                                                                                                                                                      | F        | C        | M        | D        | Secondary  |
| 1771        | 40 2200       | 548945 | 8948498 | Bi-granite        | Grillb         | В               | 100        | YB    | oinery-ié                                                                                                                                                                                                                                                                                                                                                                                                                                                                                                                                                                                                                                                                                                                                                                                                                                                                                                                                                                                                                                                                                                                                                                                                                                                                                                                                                                                                                                                                                                                                                                                                                                                                                                                                                                                                                                                                                                                                                                                                                                                                                                                      | D        | C        | F        | D        | Secondary  |
| 1772        | 40 2300       | 548945 | 8948598 | Bi-granite        | Grillb         | В               | 100        | YB    | Miners-                                                                                                                                                                                                                                                                                                                                                                                                                                                                                                                                                                                                                                                                                                                                                                                                                                                                                                                                                                                                                                                                                                                                                                                                                                                                                                                                                                                                                                                                                                                                                                                                                                                                                                                                                                                                                                                                                                                                                                                                                                                                                                                        | R        | C        | F        | D        | Secondary  |
| 1773        | 40 2400       | 548945 | 8948698 | Bi-granite        | Grillb         | В               | 100        | YB    | dines                                                                                                                                                                                                                                                                                                                                                                                                                                                                                                                                                                                                                                                                                                                                                                                                                                                                                                                                                                                                                                                                                                                                                                                                                                                                                                                                                                                                                                                                                                                                                                                                                                                                                                                                                                                                                                                                                                                                                                                                                                                                                                                          | R        | C        | F        | D        | Secondary  |
| 1774        | 40 2500       | 548945 | 8948798 | Bi-granite        | Grillb         | В               | 100        | RB    | dinaty                                                                                                                                                                                                                                                                                                                                                                                                                                                                                                                                                                                                                                                                                                                                                                                                                                                                                                                                                                                                                                                                                                                                                                                                                                                                                                                                                                                                                                                                                                                                                                                                                                                                                                                                                                                                                                                                                                                                                                                                                                                                                                                         | R        | C        | F        | D        | Glass      |
| 1775        | 40 2600       | 548945 | 8948898 | Bi-granite        | Grillb         | В               | 100        | RB    | timnig-th                                                                                                                                                                                                                                                                                                                                                                                                                                                                                                                                                                                                                                                                                                                                                                                                                                                                                                                                                                                                                                                                                                                                                                                                                                                                                                                                                                                                                                                                                                                                                                                                                                                                                                                                                                                                                                                                                                                                                                                                                                                                                                                      | R        | C        | F        | D        | Secondary  |
| 1776        | 40 2700       | 548945 | 8948998 | Alluvial deposits | Qa             | Sand(A)         | 100        | YR    | 8947598 Hi-granit                                                                                                                                                                                                                                                                                                                                                                                                                                                                                                                                                                                                                                                                                                                                                                                                                                                                                                                                                                                                                                                                                                                                                                                                                                                                                                                                                                                                                                                                                                                                                                                                                                                                                                                                                                                                                                                                                                                                                                                                                                                                                                              | M        | S        | M        | D        | ?          |
| 1777        | 40 2800       | 548945 | 8949098 | Alluvial deposits | Qa             | Sand(A)         | 100        | YR    | 8947698 Bi-grann                                                                                                                                                                                                                                                                                                                                                                                                                                                                                                                                                                                                                                                                                                                                                                                                                                                                                                                                                                                                                                                                                                                                                                                                                                                                                                                                                                                                                                                                                                                                                                                                                                                                                                                                                                                                                                                                                                                                                                                                                                                                                                               | R        | S        | M        | W        | ?          |
| 1778        | 40 2900       | 548945 | 8949198 | Bi-granite        | Grillb         | В               | 100        | R     | Ultr                                                                                                                                                                                                                                                                                                                                                                                                                                                                                                                                                                                                                                                                                                                                                                                                                                                                                                                                                                                                                                                                                                                                                                                                                                                                                                                                                                                                                                                                                                                                                                                                                                                                                                                                                                                                                                                                                                                                                                                                                                                                                                                           | R        | C        | S        | D        | Secondary  |
| 1779        | 40 3000       | 548945 | 8949298 | Bi-granite        | Grillb         | В               | 100        | RB    | simeng-16                                                                                                                                                                                                                                                                                                                                                                                                                                                                                                                                                                                                                                                                                                                                                                                                                                                                                                                                                                                                                                                                                                                                                                                                                                                                                                                                                                                                                                                                                                                                                                                                                                                                                                                                                                                                                                                                                                                                                                                                                                                                                                                      | R        | C        | M        | D        | Secondary  |
| 780         | 40 3100       | 548945 | 8949398 | Bi-granite        | Grillb         | В               | 100        | RB    | h lawul/                                                                                                                                                                                                                                                                                                                                                                                                                                                                                                                                                                                                                                                                                                                                                                                                                                                                                                                                                                                                                                                                                                                                                                                                                                                                                                                                                                                                                                                                                                                                                                                                                                                                                                                                                                                                                                                                                                                                                                                                                                                                                                                       | R        | C        | F        | D        | Secondary  |
| 781         | 40 3200       | 548945 | 8949498 | Bi-granite        | Grillb         | В               | 100        | RB    | offeng-4                                                                                                                                                                                                                                                                                                                                                                                                                                                                                                                                                                                                                                                                                                                                                                                                                                                                                                                                                                                                                                                                                                                                                                                                                                                                                                                                                                                                                                                                                                                                                                                                                                                                                                                                                                                                                                                                                                                                                                                                                                                                                                                       | R        | C        | F        | D        | Secondary  |
| 782         | 40 3300       | 548945 | 8949598 | Bi-granite        | Grillb         | В               | 100        | RB    | January-4                                                                                                                                                                                                                                                                                                                                                                                                                                                                                                                                                                                                                                                                                                                                                                                                                                                                                                                                                                                                                                                                                                                                                                                                                                                                                                                                                                                                                                                                                                                                                                                                                                                                                                                                                                                                                                                                                                                                                                                                                                                                                                                      | R        | C        | F        | D        | Secondary  |
| 1783        | 40 3400       | 548945 | 8949698 | Bi-granite        | Grillb         | В               | 100        | R     |                                                                                                                                                                                                                                                                                                                                                                                                                                                                                                                                                                                                                                                                                                                                                                                                                                                                                                                                                                                                                                                                                                                                                                                                                                                                                                                                                                                                                                                                                                                                                                                                                                                                                                                                                                                                                                                                                                                                                                                                                                                                                                                                | R        | C        | M        | D        | Secondary  |
| 1784        | 40 3500       | 548945 | 8949798 | Bi-granite        | Grillb         | В               | 100        | R     | 0000844                                                                                                                                                                                                                                                                                                                                                                                                                                                                                                                                                                                                                                                                                                                                                                                                                                                                                                                                                                                                                                                                                                                                                                                                                                                                                                                                                                                                                                                                                                                                                                                                                                                                                                                                                                                                                                                                                                                                                                                                                                                                                                                        | R        | C        | M        | D        | Secondary  |
| 785         | 40 3600       | 548945 | 8949898 | Bi-granite        | Grillb         | В               | 100        | R     | DEFECTION OF THE PERSON OF THE | R        | C        | M        | D        | Secondary  |
| 1786        | 40 3700       | 548945 | 8949998 | Bi-granite        | Grillb         | В               | 100        | R     | NAUTO-AL                                                                                                                                                                                                                                                                                                                                                                                                                                                                                                                                                                                                                                                                                                                                                                                                                                                                                                                                                                                                                                                                                                                                                                                                                                                                                                                                                                                                                                                                                                                                                                                                                                                                                                                                                                                                                                                                                                                                                                                                                                                                                                                       | R        | C        | M        | D        | Secondary  |
| 1787        | 40 3800       | 548945 | 8950098 | Bi-granite        | Grillb         | В               | 100        | RB    | Finera-li                                                                                                                                                                                                                                                                                                                                                                                                                                                                                                                                                                                                                                                                                                                                                                                                                                                                                                                                                                                                                                                                                                                                                                                                                                                                                                                                                                                                                                                                                                                                                                                                                                                                                                                                                                                                                                                                                                                                                                                                                                                                                                                      | F        | C        | M        | D        | Secondary  |
| 1788        | 40 3900       | 548945 | 8950198 | Bi-granite        | Grillb         | В               | 100        | R     | Dinary and S                                                                                                                                                                                                                                                                                                                                                                                                                                                                                                                                                                                                                                                                                                                                                                                                                                                                                                                                                                                                                                                                                                                                                                                                                                                                                                                                                                                                                                                                                                                                                                                                                                                                                                                                                                                                                                                                                                                                                                                                                                                                                                                   | R        | C        | F        | D        | Secondary  |
| 789         | 40 4000       | 548945 | 8950298 | Bi-granite        | Grillb         | В               | 100        | RB    |                                                                                                                                                                                                                                                                                                                                                                                                                                                                                                                                                                                                                                                                                                                                                                                                                                                                                                                                                                                                                                                                                                                                                                                                                                                                                                                                                                                                                                                                                                                                                                                                                                                                                                                                                                                                                                                                                                                                                                                                                                                                                                                                | R        | S        | F        | D        | Primary    |
| 790         | 40 4100       | 548945 | 8950398 | Bi-granite        | Grillb         | ∃ B             | 100        | RB    |                                                                                                                                                                                                                                                                                                                                                                                                                                                                                                                                                                                                                                                                                                                                                                                                                                                                                                                                                                                                                                                                                                                                                                                                                                                                                                                                                                                                                                                                                                                                                                                                                                                                                                                                                                                                                                                                                                                                                                                                                                                                                                                                | R        | C        | F        | D        | Primary    |
| 791         | 40 4200       | 548945 | 8950498 | Bi-granite        | Grillb         | В               | 100        | R     |                                                                                                                                                                                                                                                                                                                                                                                                                                                                                                                                                                                                                                                                                                                                                                                                                                                                                                                                                                                                                                                                                                                                                                                                                                                                                                                                                                                                                                                                                                                                                                                                                                                                                                                                                                                                                                                                                                                                                                                                                                                                                                                                | R        | C        | F        | D        | Primary    |
| 792         | 40 4300       | 548945 | 8950598 | Bi-granite        | Grillb         | В               | 100        | R     | o laivullai                                                                                                                                                                                                                                                                                                                                                                                                                                                                                                                                                                                                                                                                                                                                                                                                                                                                                                                                                                                                                                                                                                                                                                                                                                                                                                                                                                                                                                                                                                                                                                                                                                                                                                                                                                                                                                                                                                                                                                                                                                                                                                                    | R        | C        | F        | D        | Primary    |
| 793         | 40 4400       | 548945 | 8950698 | Bi-granite        | Grillb         | В               | 100        | RB    |                                                                                                                                                                                                                                                                                                                                                                                                                                                                                                                                                                                                                                                                                                                                                                                                                                                                                                                                                                                                                                                                                                                                                                                                                                                                                                                                                                                                                                                                                                                                                                                                                                                                                                                                                                                                                                                                                                                                                                                                                                                                                                                                | R        | C        | F        | D        | Primary    |
| 794         | 40 4500       | 548945 | 8950798 | Bi-granite        | Grillb         | В               | 100        | RB    |                                                                                                                                                                                                                                                                                                                                                                                                                                                                                                                                                                                                                                                                                                                                                                                                                                                                                                                                                                                                                                                                                                                                                                                                                                                                                                                                                                                                                                                                                                                                                                                                                                                                                                                                                                                                                                                                                                                                                                                                                                                                                                                                | R        | C        | F        | D        | Primary    |
|             | C12 50 0000   | 549145 | 8946298 |                   | Grillb         | В               | 100        | YB    |                                                                                                                                                                                                                                                                                                                                                                                                                                                                                                                                                                                                                                                                                                                                                                                                                                                                                                                                                                                                                                                                                                                                                                                                                                                                                                                                                                                                                                                                                                                                                                                                                                                                                                                                                                                                                                                                                                                                                                                                                                                                                                                                | F        | C        | F        | D        | Glass      |
| 796         | 50 0100       | 549145 | 8946398 |                   | Qa             | В               | 100        | YB    | dina                                                                                                                                                                                                                                                                                                                                                                                                                                                                                                                                                                                                                                                                                                                                                                                                                                                                                                                                                                                                                                                                                                                                                                                                                                                                                                                                                                                                                                                                                                                                                                                                                                                                                                                                                                                                                                                                                                                                                                                                                                                                                                                           | R        | S        | F        | D        | Glass      |
| 797         | 50 0200       | 549145 | 8946498 | Bi-granite        | Grillb         | Sand(A)         | 100        | YG    | soaces Bi-grann                                                                                                                                                                                                                                                                                                                                                                                                                                                                                                                                                                                                                                                                                                                                                                                                                                                                                                                                                                                                                                                                                                                                                                                                                                                                                                                                                                                                                                                                                                                                                                                                                                                                                                                                                                                                                                                                                                                                                                                                                                                                                                                | F        | S        | F        | W        | Glass      |
| 798         | 50 0300       | 549145 | 8946598 | 1                 | Grillb         | В               | 100        | В     | shrusty-16                                                                                                                                                                                                                                                                                                                                                                                                                                                                                                                                                                                                                                                                                                                                                                                                                                                                                                                                                                                                                                                                                                                                                                                                                                                                                                                                                                                                                                                                                                                                                                                                                                                                                                                                                                                                                                                                                                                                                                                                                                                                                                                     | F        | C        | F        | D        | Glass      |
| 799         | 50 0400       | 549145 | 8946698 |                   | Grillb         | В               | 100        | В     |                                                                                                                                                                                                                                                                                                                                                                                                                                                                                                                                                                                                                                                                                                                                                                                                                                                                                                                                                                                                                                                                                                                                                                                                                                                                                                                                                                                                                                                                                                                                                                                                                                                                                                                                                                                                                                                                                                                                                                                                                                                                                                                                | F        | C        | F        | D        | 2          |
| 800         | 50 0500       | 549145 | 8946798 | 1                 |                | Sand(A)         | 100        | В     | nimmu-iel assocas                                                                                                                                                                                                                                                                                                                                                                                                                                                                                                                                                                                                                                                                                                                                                                                                                                                                                                                                                                                                                                                                                                                                                                                                                                                                                                                                                                                                                                                                                                                                                                                                                                                                                                                                                                                                                                                                                                                                                                                                                                                                                                              | М        | S        | F        | D        | Glass      |