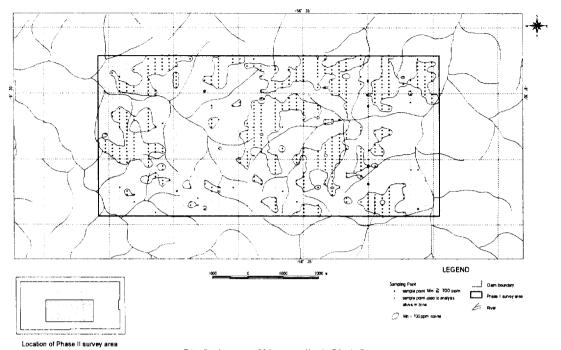

Sample List for Soil Geochemistry

| Ser.<br>No. | Sample<br>No. | Coord  | linates | Rock Name         | Geolo.<br>Unit | Horizon of Soil | Depth (cm) | Color | Soil Profile (cm) 100                                                                                                                                                                                                                                                                                                                                                                                                                                                                                                                                                                                                                                                                                                                                                                                                                                                                                                                                                                                                                                                                                                                                                                                                                                                                                                                                                                                                                                                                                                                                                                                                                                                                                                                                                                                                                                                                                                                                                                                                                                                                                                          | G.<br>*1 | S.<br>*2 | T.<br>*3 | H.<br>*4 | Vegetation |
|-------------|---------------|--------|---------|-------------------|----------------|-----------------|------------|-------|--------------------------------------------------------------------------------------------------------------------------------------------------------------------------------------------------------------------------------------------------------------------------------------------------------------------------------------------------------------------------------------------------------------------------------------------------------------------------------------------------------------------------------------------------------------------------------------------------------------------------------------------------------------------------------------------------------------------------------------------------------------------------------------------------------------------------------------------------------------------------------------------------------------------------------------------------------------------------------------------------------------------------------------------------------------------------------------------------------------------------------------------------------------------------------------------------------------------------------------------------------------------------------------------------------------------------------------------------------------------------------------------------------------------------------------------------------------------------------------------------------------------------------------------------------------------------------------------------------------------------------------------------------------------------------------------------------------------------------------------------------------------------------------------------------------------------------------------------------------------------------------------------------------------------------------------------------------------------------------------------------------------------------------------------------------------------------------------------------------------------------|----------|----------|----------|----------|------------|
| 741         | C12 30 3800   | 548745 | 9850098 | Bi-granite        | Grillb         | AB              | 100        | YB    | /III                                                                                                                                                                                                                                                                                                                                                                                                                                                                                                                                                                                                                                                                                                                                                                                                                                                                                                                                                                                                                                                                                                                                                                                                                                                                                                                                                                                                                                                                                                                                                                                                                                                                                                                                                                                                                                                                                                                                                                                                                                                                                                                           | R        | S        | M        | D        | Primary    |
| 742         | 30 3900       | 548745 | 9850198 | Bi-granite        | Grillb         | AB              | 100        | В     | 2110                                                                                                                                                                                                                                                                                                                                                                                                                                                                                                                                                                                                                                                                                                                                                                                                                                                                                                                                                                                                                                                                                                                                                                                                                                                                                                                                                                                                                                                                                                                                                                                                                                                                                                                                                                                                                                                                                                                                                                                                                                                                                                                           | R        | S        | M        | D        | Primary    |
| 743         | 30 4000       | 548745 | 9850298 | Bi-granite        | Grillb         | В               | 100        | Y     | MOSTS AND IN                                                                                                                                                                                                                                                                                                                                                                                                                                                                                                                                                                                                                                                                                                                                                                                                                                                                                                                                                                                                                                                                                                                                                                                                                                                                                                                                                                                                                                                                                                                                                                                                                                                                                                                                                                                                                                                                                                                                                                                                                                                                                                                   | R        | S        | M        | D        | Primary    |
| 744         | 30 4100       | 548745 | 9850398 | Bi-granite        | Grillb         | В               | 100        | YB    | olini                                                                                                                                                                                                                                                                                                                                                                                                                                                                                                                                                                                                                                                                                                                                                                                                                                                                                                                                                                                                                                                                                                                                                                                                                                                                                                                                                                                                                                                                                                                                                                                                                                                                                                                                                                                                                                                                                                                                                                                                                                                                                                                          | R        | S        | M        | D        | Primary    |
| 745         | 30 4200       | 548745 | 9850498 | Bi-granite        | Grillb         | ВВ              | 100        | YB    | D 10                                                                                                                                                                                                                                                                                                                                                                                                                                                                                                                                                                                                                                                                                                                                                                                                                                                                                                                                                                                                                                                                                                                                                                                                                                                                                                                                                                                                                                                                                                                                                                                                                                                                                                                                                                                                                                                                                                                                                                                                                                                                                                                           | R        | S        | M        | D        | Primary    |
| 746         | 30 4300       | 548745 | 9850598 | Bi-granite        | Grillb         | В               | 100        | YB    | Att.                                                                                                                                                                                                                                                                                                                                                                                                                                                                                                                                                                                                                                                                                                                                                                                                                                                                                                                                                                                                                                                                                                                                                                                                                                                                                                                                                                                                                                                                                                                                                                                                                                                                                                                                                                                                                                                                                                                                                                                                                                                                                                                           | R        | S        | M        | D        | Primary    |
| 747         | 30 4400       | 548745 | 9850698 | Bi-granite        | Grillb         | В               | 100        | YB    | iin.                                                                                                                                                                                                                                                                                                                                                                                                                                                                                                                                                                                                                                                                                                                                                                                                                                                                                                                                                                                                                                                                                                                                                                                                                                                                                                                                                                                                                                                                                                                                                                                                                                                                                                                                                                                                                                                                                                                                                                                                                                                                                                                           | R        | S        | F        | D        | Primary    |
| 748         | 30 4500       | 548745 | 9850798 | Bi-granite        | Grillb         | В               | 100        | YB    | phinstr                                                                                                                                                                                                                                                                                                                                                                                                                                                                                                                                                                                                                                                                                                                                                                                                                                                                                                                                                                                                                                                                                                                                                                                                                                                                                                                                                                                                                                                                                                                                                                                                                                                                                                                                                                                                                                                                                                                                                                                                                                                                                                                        | R        | S        | F        | D        | Primary    |
| 749         | C12 40 0000   | 548945 | 8946298 | Bi-granite        | Grillb         | 8B              | 100        | YB    | Diguity-10                                                                                                                                                                                                                                                                                                                                                                                                                                                                                                                                                                                                                                                                                                                                                                                                                                                                                                                                                                                                                                                                                                                                                                                                                                                                                                                                                                                                                                                                                                                                                                                                                                                                                                                                                                                                                                                                                                                                                                                                                                                                                                                     | R        | S        | M        | D        | Secondary  |
| 750         | 40 0100       | 548945 | 8946398 | Bi-granite        | Grillb         | В               | 100        | RB    |                                                                                                                                                                                                                                                                                                                                                                                                                                                                                                                                                                                                                                                                                                                                                                                                                                                                                                                                                                                                                                                                                                                                                                                                                                                                                                                                                                                                                                                                                                                                                                                                                                                                                                                                                                                                                                                                                                                                                                                                                                                                                                                                | R        | S        | S        | D        | Secondary  |
| 751         | 40 0200       | 548945 | 8946498 | Bi-granite        | Grillb         | 8B              | 100        | RB    |                                                                                                                                                                                                                                                                                                                                                                                                                                                                                                                                                                                                                                                                                                                                                                                                                                                                                                                                                                                                                                                                                                                                                                                                                                                                                                                                                                                                                                                                                                                                                                                                                                                                                                                                                                                                                                                                                                                                                                                                                                                                                                                                | R        | C        | S        | D        | Secondary  |
| 752         | 40 0300       | 548945 | 8946598 | Bi-granite        | Grillb         | В               | 100        | RB    | -grante                                                                                                                                                                                                                                                                                                                                                                                                                                                                                                                                                                                                                                                                                                                                                                                                                                                                                                                                                                                                                                                                                                                                                                                                                                                                                                                                                                                                                                                                                                                                                                                                                                                                                                                                                                                                                                                                                                                                                                                                                                                                                                                        | R        | C        | F        | D        | Secondary  |
| 753         | 40 0400       | 548945 | 8946698 | Bi-granite        | Grillb         | В               | 100        | RB    | n-granite                                                                                                                                                                                                                                                                                                                                                                                                                                                                                                                                                                                                                                                                                                                                                                                                                                                                                                                                                                                                                                                                                                                                                                                                                                                                                                                                                                                                                                                                                                                                                                                                                                                                                                                                                                                                                                                                                                                                                                                                                                                                                                                      | R        | C        | F        | D        | Secondary  |
| 754         | 40 0500       | 548945 | 8946798 | Bi-granite        | Grillb         | В               | 100        | RB    | stitte) s                                                                                                                                                                                                                                                                                                                                                                                                                                                                                                                                                                                                                                                                                                                                                                                                                                                                                                                                                                                                                                                                                                                                                                                                                                                                                                                                                                                                                                                                                                                                                                                                                                                                                                                                                                                                                                                                                                                                                                                                                                                                                                                      | R        | C        | F        | D        | Secondary  |
| 755         | 40 0600       | 548945 | 8946898 | Bi-granite        | Grillb         | В               | 100        | RR    | principa-le                                                                                                                                                                                                                                                                                                                                                                                                                                                                                                                                                                                                                                                                                                                                                                                                                                                                                                                                                                                                                                                                                                                                                                                                                                                                                                                                                                                                                                                                                                                                                                                                                                                                                                                                                                                                                                                                                                                                                                                                                                                                                                                    | R        | C        | F        | D        | Secondary  |
| 756         | 40 0700       | 548945 | 8946998 | Bi-granite        | Grillb         | В               | 100        | YB    | granite                                                                                                                                                                                                                                                                                                                                                                                                                                                                                                                                                                                                                                                                                                                                                                                                                                                                                                                                                                                                                                                                                                                                                                                                                                                                                                                                                                                                                                                                                                                                                                                                                                                                                                                                                                                                                                                                                                                                                                                                                                                                                                                        | M        | C        | F        | D        | Secondary  |
| 757         | 40 0800       | 548945 | 8947098 | Bi-granite        | Grillb         | В               | 100        | YB    | oliones                                                                                                                                                                                                                                                                                                                                                                                                                                                                                                                                                                                                                                                                                                                                                                                                                                                                                                                                                                                                                                                                                                                                                                                                                                                                                                                                                                                                                                                                                                                                                                                                                                                                                                                                                                                                                                                                                                                                                                                                                                                                                                                        | F        | С        | F        | D        | Secondary  |
| 758         | 40 0900       | 548945 | 8947198 | Bi-granite        | Grillb         | В               | 100        | YB    | diang                                                                                                                                                                                                                                                                                                                                                                                                                                                                                                                                                                                                                                                                                                                                                                                                                                                                                                                                                                                                                                                                                                                                                                                                                                                                                                                                                                                                                                                                                                                                                                                                                                                                                                                                                                                                                                                                                                                                                                                                                                                                                                                          | F        | С        | F        | D        | Secondary  |
| 759         | 40 1000       | 548945 | 8947298 | Bi-granite        | Grillb         | В               | 100        | YB    |                                                                                                                                                                                                                                                                                                                                                                                                                                                                                                                                                                                                                                                                                                                                                                                                                                                                                                                                                                                                                                                                                                                                                                                                                                                                                                                                                                                                                                                                                                                                                                                                                                                                                                                                                                                                                                                                                                                                                                                                                                                                                                                                | M        | S        | S        | D        | Secondary  |
| 760         | 40 1100       | 548945 | 8947398 | Bi-granite        | Grillb         | В               | 100        | YB    | s laws                                                                                                                                                                                                                                                                                                                                                                                                                                                                                                                                                                                                                                                                                                                                                                                                                                                                                                                                                                                                                                                                                                                                                                                                                                                                                                                                                                                                                                                                                                                                                                                                                                                                                                                                                                                                                                                                                                                                                                                                                                                                                                                         | F        | С        | M        | D        | Secondary  |
| 761         | 40 1200       | 548945 | 8947498 | Bi-granite        | Grillb         | В               | 100        | RB    | Hinagy-H                                                                                                                                                                                                                                                                                                                                                                                                                                                                                                                                                                                                                                                                                                                                                                                                                                                                                                                                                                                                                                                                                                                                                                                                                                                                                                                                                                                                                                                                                                                                                                                                                                                                                                                                                                                                                                                                                                                                                                                                                                                                                                                       | M        | C        | M        | D        | Secondary  |
| 762         | 40 1300       | 548945 | 8947598 | Bi-granite        | Grillb         | В               | 100        | YB    | olnoig-li                                                                                                                                                                                                                                                                                                                                                                                                                                                                                                                                                                                                                                                                                                                                                                                                                                                                                                                                                                                                                                                                                                                                                                                                                                                                                                                                                                                                                                                                                                                                                                                                                                                                                                                                                                                                                                                                                                                                                                                                                                                                                                                      | F        | C        | M        | D        | Secondary  |
| 763         | 40 1400       | 548945 | 8947698 | Bi-granite        | Grillb         | В               | 100        | YB    | 6 Isiyul0                                                                                                                                                                                                                                                                                                                                                                                                                                                                                                                                                                                                                                                                                                                                                                                                                                                                                                                                                                                                                                                                                                                                                                                                                                                                                                                                                                                                                                                                                                                                                                                                                                                                                                                                                                                                                                                                                                                                                                                                                                                                                                                      | F        | C        | M        | D        | Secondary  |
| 1764        | 40 1500       | 548945 | 8947798 | Bi-granite        | Grillb         | В               | 100        | YR    | Structg-(6                                                                                                                                                                                                                                                                                                                                                                                                                                                                                                                                                                                                                                                                                                                                                                                                                                                                                                                                                                                                                                                                                                                                                                                                                                                                                                                                                                                                                                                                                                                                                                                                                                                                                                                                                                                                                                                                                                                                                                                                                                                                                                                     | M        | S        | M        | D        | Secondary  |
| 765         | 40 1600       | 548945 | 8947898 | Bi-granite        | Grillb         | В               | 100        | Y     | ransiy-it                                                                                                                                                                                                                                                                                                                                                                                                                                                                                                                                                                                                                                                                                                                                                                                                                                                                                                                                                                                                                                                                                                                                                                                                                                                                                                                                                                                                                                                                                                                                                                                                                                                                                                                                                                                                                                                                                                                                                                                                                                                                                                                      | R        | S        | F        | D        | Secondary  |
| 766         | 40 1700       | 548945 | 8947998 | Alluvial deposits | Qa             | Sand(A)         | 100        | YR    | 8946598 Bi-graniti                                                                                                                                                                                                                                                                                                                                                                                                                                                                                                                                                                                                                                                                                                                                                                                                                                                                                                                                                                                                                                                                                                                                                                                                                                                                                                                                                                                                                                                                                                                                                                                                                                                                                                                                                                                                                                                                                                                                                                                                                                                                                                             | F        | S        | F        | D        | ? 0        |
| 767         | 40 1800       | 548945 | 8948098 | Alluvial deposits | Qa             | Sand(A)         | 100        | YR    | 8946698 Brg anna                                                                                                                                                                                                                                                                                                                                                                                                                                                                                                                                                                                                                                                                                                                                                                                                                                                                                                                                                                                                                                                                                                                                                                                                                                                                                                                                                                                                                                                                                                                                                                                                                                                                                                                                                                                                                                                                                                                                                                                                                                                                                                               | F        | S        | M        | D        | ?          |
| 768         | 40 1900       | 548945 | 8948198 | Bi-granite        | Grillb         | В               | 100        | RB    | Minusp-18                                                                                                                                                                                                                                                                                                                                                                                                                                                                                                                                                                                                                                                                                                                                                                                                                                                                                                                                                                                                                                                                                                                                                                                                                                                                                                                                                                                                                                                                                                                                                                                                                                                                                                                                                                                                                                                                                                                                                                                                                                                                                                                      | R        | C        | F        | D        | Secondary  |
| 1769        | 40 2000       | 548945 | 8948298 | Bi-granite        | Grillb         | В               | 100        | Ϋ́Β   | streetg-ië                                                                                                                                                                                                                                                                                                                                                                                                                                                                                                                                                                                                                                                                                                                                                                                                                                                                                                                                                                                                                                                                                                                                                                                                                                                                                                                                                                                                                                                                                                                                                                                                                                                                                                                                                                                                                                                                                                                                                                                                                                                                                                                     | R        | C        | M        | D        | Secondary  |
| 1770        | 40 2100       | 548945 | 8948398 | Bi-granite        | Grillb         | В               | 100        | YB    | di-granit                                                                                                                                                                                                                                                                                                                                                                                                                                                                                                                                                                                                                                                                                                                                                                                                                                                                                                                                                                                                                                                                                                                                                                                                                                                                                                                                                                                                                                                                                                                                                                                                                                                                                                                                                                                                                                                                                                                                                                                                                                                                                                                      | F        | C        | M        | D        | Secondary  |
| 1771        | 40 2200       | 548945 | 8948498 | Bi-granite        | Grillb         | В               | 100        | YB    | oinery-ié                                                                                                                                                                                                                                                                                                                                                                                                                                                                                                                                                                                                                                                                                                                                                                                                                                                                                                                                                                                                                                                                                                                                                                                                                                                                                                                                                                                                                                                                                                                                                                                                                                                                                                                                                                                                                                                                                                                                                                                                                                                                                                                      | D        | C        | F        | D        | Secondary  |
| 1772        | 40 2300       | 548945 | 8948598 | Bi-granite        | Grillb         | В               | 100        | YB    | Miners-                                                                                                                                                                                                                                                                                                                                                                                                                                                                                                                                                                                                                                                                                                                                                                                                                                                                                                                                                                                                                                                                                                                                                                                                                                                                                                                                                                                                                                                                                                                                                                                                                                                                                                                                                                                                                                                                                                                                                                                                                                                                                                                        | R        | C        | F        | D        | Secondary  |
| 1773        | 40 2400       | 548945 | 8948698 | Bi-granite        | Grillb         | В               | 100        | YB    | dines                                                                                                                                                                                                                                                                                                                                                                                                                                                                                                                                                                                                                                                                                                                                                                                                                                                                                                                                                                                                                                                                                                                                                                                                                                                                                                                                                                                                                                                                                                                                                                                                                                                                                                                                                                                                                                                                                                                                                                                                                                                                                                                          | R        | C        | F        | D        | Secondary  |
| 1774        | 40 2500       | 548945 | 8948798 | Bi-granite        | Grillb         | В               | 100        | RB    | dinaty                                                                                                                                                                                                                                                                                                                                                                                                                                                                                                                                                                                                                                                                                                                                                                                                                                                                                                                                                                                                                                                                                                                                                                                                                                                                                                                                                                                                                                                                                                                                                                                                                                                                                                                                                                                                                                                                                                                                                                                                                                                                                                                         | R        | C        | F        | D        | Glass      |
| 1775        | 40 2600       | 548945 | 8948898 | Bi-granite        | Grillb         | В               | 100        | RB    | timnig-th                                                                                                                                                                                                                                                                                                                                                                                                                                                                                                                                                                                                                                                                                                                                                                                                                                                                                                                                                                                                                                                                                                                                                                                                                                                                                                                                                                                                                                                                                                                                                                                                                                                                                                                                                                                                                                                                                                                                                                                                                                                                                                                      | R        | C        | F        | D        | Secondary  |
| 1776        | 40 2700       | 548945 | 8948998 | Alluvial deposits | Qa             | Sand(A)         | 100        | YR    | 8947598 Hi-granit                                                                                                                                                                                                                                                                                                                                                                                                                                                                                                                                                                                                                                                                                                                                                                                                                                                                                                                                                                                                                                                                                                                                                                                                                                                                                                                                                                                                                                                                                                                                                                                                                                                                                                                                                                                                                                                                                                                                                                                                                                                                                                              | M        | S        | M        | D        | ?          |
| 1777        | 40 2800       | 548945 | 8949098 | Alluvial deposits | Qa             | Sand(A)         | 100        | YR    | 8947698 Bi-grann                                                                                                                                                                                                                                                                                                                                                                                                                                                                                                                                                                                                                                                                                                                                                                                                                                                                                                                                                                                                                                                                                                                                                                                                                                                                                                                                                                                                                                                                                                                                                                                                                                                                                                                                                                                                                                                                                                                                                                                                                                                                                                               | R        | S        | M        | W        | ?          |
| 1778        | 40 2900       | 548945 | 8949198 | Bi-granite        | Grillb         | В               | 100        | R     | Ultr                                                                                                                                                                                                                                                                                                                                                                                                                                                                                                                                                                                                                                                                                                                                                                                                                                                                                                                                                                                                                                                                                                                                                                                                                                                                                                                                                                                                                                                                                                                                                                                                                                                                                                                                                                                                                                                                                                                                                                                                                                                                                                                           | R        | C        | S        | D        | Secondary  |
| 1779        | 40 3000       | 548945 | 8949298 | Bi-granite        | Grillb         | В               | 100        | RB    | simeng-16                                                                                                                                                                                                                                                                                                                                                                                                                                                                                                                                                                                                                                                                                                                                                                                                                                                                                                                                                                                                                                                                                                                                                                                                                                                                                                                                                                                                                                                                                                                                                                                                                                                                                                                                                                                                                                                                                                                                                                                                                                                                                                                      | R        | C        | M        | D        | Secondary  |
| 780         | 40 3100       | 548945 | 8949398 | Bi-granite        | Grillb         | В               | 100        | RB    | h lawul/                                                                                                                                                                                                                                                                                                                                                                                                                                                                                                                                                                                                                                                                                                                                                                                                                                                                                                                                                                                                                                                                                                                                                                                                                                                                                                                                                                                                                                                                                                                                                                                                                                                                                                                                                                                                                                                                                                                                                                                                                                                                                                                       | R        | C        | F        | D        | Secondary  |
| 781         | 40 3200       | 548945 | 8949498 | Bi-granite        | Grillb         | В               | 100        | RB    | offeng-4                                                                                                                                                                                                                                                                                                                                                                                                                                                                                                                                                                                                                                                                                                                                                                                                                                                                                                                                                                                                                                                                                                                                                                                                                                                                                                                                                                                                                                                                                                                                                                                                                                                                                                                                                                                                                                                                                                                                                                                                                                                                                                                       | R        | C        | F        | D        | Secondary  |
| 782         | 40 3300       | 548945 | 8949598 | Bi-granite        | Grillb         | В               | 100        | RB    | January-4                                                                                                                                                                                                                                                                                                                                                                                                                                                                                                                                                                                                                                                                                                                                                                                                                                                                                                                                                                                                                                                                                                                                                                                                                                                                                                                                                                                                                                                                                                                                                                                                                                                                                                                                                                                                                                                                                                                                                                                                                                                                                                                      | R        | C        | F        | D        | Secondary  |
| 1783        | 40 3400       | 548945 | 8949698 | Bi-granite        | Grillb         | В               | 100        | R     |                                                                                                                                                                                                                                                                                                                                                                                                                                                                                                                                                                                                                                                                                                                                                                                                                                                                                                                                                                                                                                                                                                                                                                                                                                                                                                                                                                                                                                                                                                                                                                                                                                                                                                                                                                                                                                                                                                                                                                                                                                                                                                                                | R        | C        | M        | D        | Secondary  |
| 1784        | 40 3500       | 548945 | 8949798 | Bi-granite        | Grillb         | В               | 100        | R     | 0000844                                                                                                                                                                                                                                                                                                                                                                                                                                                                                                                                                                                                                                                                                                                                                                                                                                                                                                                                                                                                                                                                                                                                                                                                                                                                                                                                                                                                                                                                                                                                                                                                                                                                                                                                                                                                                                                                                                                                                                                                                                                                                                                        | R        | C        | M        | D        | Secondary  |
| 785         | 40 3600       | 548945 | 8949898 | Bi-granite        | Grillb         | В               | 100        | R     | DEFECTION OF THE PERSON OF THE | R        | C        | M        | D        | Secondary  |
| 1786        | 40 3700       | 548945 | 8949998 | Bi-granite        | Grillb         | В               | 100        | R     | NAUTO-AL                                                                                                                                                                                                                                                                                                                                                                                                                                                                                                                                                                                                                                                                                                                                                                                                                                                                                                                                                                                                                                                                                                                                                                                                                                                                                                                                                                                                                                                                                                                                                                                                                                                                                                                                                                                                                                                                                                                                                                                                                                                                                                                       | R        | C        | M        | D        | Secondary  |
| 1787        | 40 3800       | 548945 | 8950098 | Bi-granite        | Grillb         | В               | 100        | RB    | Finera-li                                                                                                                                                                                                                                                                                                                                                                                                                                                                                                                                                                                                                                                                                                                                                                                                                                                                                                                                                                                                                                                                                                                                                                                                                                                                                                                                                                                                                                                                                                                                                                                                                                                                                                                                                                                                                                                                                                                                                                                                                                                                                                                      | F        | C        | M        | D        | Secondary  |
| 1788        | 40 3900       | 548945 | 8950198 | Bi-granite        | Grillb         | В               | 100        | R     | Dinary and S                                                                                                                                                                                                                                                                                                                                                                                                                                                                                                                                                                                                                                                                                                                                                                                                                                                                                                                                                                                                                                                                                                                                                                                                                                                                                                                                                                                                                                                                                                                                                                                                                                                                                                                                                                                                                                                                                                                                                                                                                                                                                                                   | R        | C        | F        | D        | Secondary  |
| 789         | 40 4000       | 548945 | 8950298 | Bi-granite        | Grillb         | В               | 100        | RB    |                                                                                                                                                                                                                                                                                                                                                                                                                                                                                                                                                                                                                                                                                                                                                                                                                                                                                                                                                                                                                                                                                                                                                                                                                                                                                                                                                                                                                                                                                                                                                                                                                                                                                                                                                                                                                                                                                                                                                                                                                                                                                                                                | R        | S        | F        | D        | Primary    |
| 790         | 40 4100       | 548945 | 8950398 | Bi-granite        | Grillb         | ∃ B             | 100        | RB    |                                                                                                                                                                                                                                                                                                                                                                                                                                                                                                                                                                                                                                                                                                                                                                                                                                                                                                                                                                                                                                                                                                                                                                                                                                                                                                                                                                                                                                                                                                                                                                                                                                                                                                                                                                                                                                                                                                                                                                                                                                                                                                                                | R        | C        | F        | D        | Primary    |
| 791         | 40 4200       | 548945 | 8950498 | Bi-granite        | Grillb         | В               | 100        | R     |                                                                                                                                                                                                                                                                                                                                                                                                                                                                                                                                                                                                                                                                                                                                                                                                                                                                                                                                                                                                                                                                                                                                                                                                                                                                                                                                                                                                                                                                                                                                                                                                                                                                                                                                                                                                                                                                                                                                                                                                                                                                                                                                | R        | C        | F        | D        | Primary    |
| 792         | 40 4300       | 548945 | 8950598 | Bi-granite        | Grillb         | В               | 100        | R     | o laivullai                                                                                                                                                                                                                                                                                                                                                                                                                                                                                                                                                                                                                                                                                                                                                                                                                                                                                                                                                                                                                                                                                                                                                                                                                                                                                                                                                                                                                                                                                                                                                                                                                                                                                                                                                                                                                                                                                                                                                                                                                                                                                                                    | R        | C        | F        | D        | Primary    |
| 793         | 40 4400       | 548945 | 8950698 | Bi-granite        | Grillb         | В               | 100        | RB    |                                                                                                                                                                                                                                                                                                                                                                                                                                                                                                                                                                                                                                                                                                                                                                                                                                                                                                                                                                                                                                                                                                                                                                                                                                                                                                                                                                                                                                                                                                                                                                                                                                                                                                                                                                                                                                                                                                                                                                                                                                                                                                                                | R        | C        | F        | D        | Primary    |
| 794         | 40 4500       | 548945 | 8950798 | Bi-granite        | Grillb         | В               | 100        | RB    |                                                                                                                                                                                                                                                                                                                                                                                                                                                                                                                                                                                                                                                                                                                                                                                                                                                                                                                                                                                                                                                                                                                                                                                                                                                                                                                                                                                                                                                                                                                                                                                                                                                                                                                                                                                                                                                                                                                                                                                                                                                                                                                                | R        | C        | F        | D        | Primary    |
|             | C12 50 0000   | 549145 | 8946298 |                   | Grillb         | В               | 100        | YB    |                                                                                                                                                                                                                                                                                                                                                                                                                                                                                                                                                                                                                                                                                                                                                                                                                                                                                                                                                                                                                                                                                                                                                                                                                                                                                                                                                                                                                                                                                                                                                                                                                                                                                                                                                                                                                                                                                                                                                                                                                                                                                                                                | F        | C        | F        | D        | Glass      |
| 796         | 50 0100       | 549145 | 8946398 |                   | Qa             | В               | 100        | YB    | dina                                                                                                                                                                                                                                                                                                                                                                                                                                                                                                                                                                                                                                                                                                                                                                                                                                                                                                                                                                                                                                                                                                                                                                                                                                                                                                                                                                                                                                                                                                                                                                                                                                                                                                                                                                                                                                                                                                                                                                                                                                                                                                                           | R        | S        | F        | D        | Glass      |
| 797         | 50 0200       | 549145 | 8946498 | Bi-granite        | Grillb         | Sand(A)         | 100        | YG    | soaces Bi-grann                                                                                                                                                                                                                                                                                                                                                                                                                                                                                                                                                                                                                                                                                                                                                                                                                                                                                                                                                                                                                                                                                                                                                                                                                                                                                                                                                                                                                                                                                                                                                                                                                                                                                                                                                                                                                                                                                                                                                                                                                                                                                                                | F        | S        | F        | W        | Glass      |
| 798         | 50 0300       | 549145 | 8946598 | 1                 | Grillb         | В               | 100        | В     | shrusty-16                                                                                                                                                                                                                                                                                                                                                                                                                                                                                                                                                                                                                                                                                                                                                                                                                                                                                                                                                                                                                                                                                                                                                                                                                                                                                                                                                                                                                                                                                                                                                                                                                                                                                                                                                                                                                                                                                                                                                                                                                                                                                                                     | F        | C        | F        | D        | Glass      |
| 799         | 50 0400       | 549145 | 8946698 |                   | Grillb         | В               | 100        | В     |                                                                                                                                                                                                                                                                                                                                                                                                                                                                                                                                                                                                                                                                                                                                                                                                                                                                                                                                                                                                                                                                                                                                                                                                                                                                                                                                                                                                                                                                                                                                                                                                                                                                                                                                                                                                                                                                                                                                                                                                                                                                                                                                | F        | C        | F        | D        | 2          |
| 800         | 50 0500       | 549145 | 8946798 | 1                 |                | Sand(A)         | 100        | В     | nimmu-iel assocas                                                                                                                                                                                                                                                                                                                                                                                                                                                                                                                                                                                                                                                                                                                                                                                                                                                                                                                                                                                                                                                                                                                                                                                                                                                                                                                                                                                                                                                                                                                                                                                                                                                                                                                                                                                                                                                                                                                                                                                                                                                                                                              | М        | S        | F        | D        | Glass      |