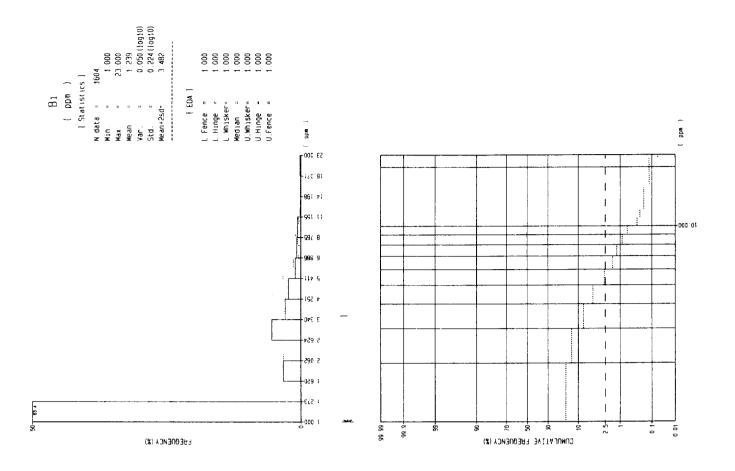

Sample List for Soil Geochemistry

| Ser.<br>No. | Sample<br>No. | Coord  | linates | Rock Name         | Geolo.<br>Unit | Horizon of Soil | Depth (cm) | Color | Soil Profile (cm) 100                                                                                                                                                                                                                                                                                                                                                                                                                                                                                                                                                                                                                                                                                                                                                                                                                                                                                                                                                                                                                                                                                                                                                                                                                                                                                                                                                                                                                                                                                                                                                                                                                                                                                                                                                                                                                                                                                                                                                                                                                                                                                                          | G.<br>*1 | S.<br>*2 | T.<br>*3 | H.<br>*4 | Vegetation |
|-------------|---------------|--------|---------|-------------------|----------------|-----------------|------------|-------|--------------------------------------------------------------------------------------------------------------------------------------------------------------------------------------------------------------------------------------------------------------------------------------------------------------------------------------------------------------------------------------------------------------------------------------------------------------------------------------------------------------------------------------------------------------------------------------------------------------------------------------------------------------------------------------------------------------------------------------------------------------------------------------------------------------------------------------------------------------------------------------------------------------------------------------------------------------------------------------------------------------------------------------------------------------------------------------------------------------------------------------------------------------------------------------------------------------------------------------------------------------------------------------------------------------------------------------------------------------------------------------------------------------------------------------------------------------------------------------------------------------------------------------------------------------------------------------------------------------------------------------------------------------------------------------------------------------------------------------------------------------------------------------------------------------------------------------------------------------------------------------------------------------------------------------------------------------------------------------------------------------------------------------------------------------------------------------------------------------------------------|----------|----------|----------|----------|------------|
| 741         | C12 30 3800   | 548745 | 9850098 | Bi-granite        | Grillb         | AB              | 100        | YB    | /III                                                                                                                                                                                                                                                                                                                                                                                                                                                                                                                                                                                                                                                                                                                                                                                                                                                                                                                                                                                                                                                                                                                                                                                                                                                                                                                                                                                                                                                                                                                                                                                                                                                                                                                                                                                                                                                                                                                                                                                                                                                                                                                           | R        | S        | M        | D        | Primary    |
| 742         | 30 3900       | 548745 | 9850198 | Bi-granite        | Grillb         | AB              | 100        | В     | 2110                                                                                                                                                                                                                                                                                                                                                                                                                                                                                                                                                                                                                                                                                                                                                                                                                                                                                                                                                                                                                                                                                                                                                                                                                                                                                                                                                                                                                                                                                                                                                                                                                                                                                                                                                                                                                                                                                                                                                                                                                                                                                                                           | R        | S        | M        | D        | Primary    |
| 743         | 30 4000       | 548745 | 9850298 | Bi-granite        | Grillb         | В               | 100        | Y     | MOSTS AND IN                                                                                                                                                                                                                                                                                                                                                                                                                                                                                                                                                                                                                                                                                                                                                                                                                                                                                                                                                                                                                                                                                                                                                                                                                                                                                                                                                                                                                                                                                                                                                                                                                                                                                                                                                                                                                                                                                                                                                                                                                                                                                                                   | R        | S        | M        | D        | Primary    |
| 744         | 30 4100       | 548745 | 9850398 | Bi-granite        | Grillb         | В               | 100        | YB    | olini                                                                                                                                                                                                                                                                                                                                                                                                                                                                                                                                                                                                                                                                                                                                                                                                                                                                                                                                                                                                                                                                                                                                                                                                                                                                                                                                                                                                                                                                                                                                                                                                                                                                                                                                                                                                                                                                                                                                                                                                                                                                                                                          | R        | S        | M        | D        | Primary    |
| 745         | 30 4200       | 548745 | 9850498 | Bi-granite        | Grillb         | ВВ              | 100        | YB    | D 10                                                                                                                                                                                                                                                                                                                                                                                                                                                                                                                                                                                                                                                                                                                                                                                                                                                                                                                                                                                                                                                                                                                                                                                                                                                                                                                                                                                                                                                                                                                                                                                                                                                                                                                                                                                                                                                                                                                                                                                                                                                                                                                           | R        | S        | M        | D        | Primary    |
| 746         | 30 4300       | 548745 | 9850598 | Bi-granite        | Grillb         | В               | 100        | YB    | Att.                                                                                                                                                                                                                                                                                                                                                                                                                                                                                                                                                                                                                                                                                                                                                                                                                                                                                                                                                                                                                                                                                                                                                                                                                                                                                                                                                                                                                                                                                                                                                                                                                                                                                                                                                                                                                                                                                                                                                                                                                                                                                                                           | R        | S        | M        | D        | Primary    |
| 747         | 30 4400       | 548745 | 9850698 | Bi-granite        | Grillb         | В               | 100        | YB    | iin.                                                                                                                                                                                                                                                                                                                                                                                                                                                                                                                                                                                                                                                                                                                                                                                                                                                                                                                                                                                                                                                                                                                                                                                                                                                                                                                                                                                                                                                                                                                                                                                                                                                                                                                                                                                                                                                                                                                                                                                                                                                                                                                           | R        | S        | F        | D        | Primary    |
| 748         | 30 4500       | 548745 | 9850798 | Bi-granite        | Grillb         | В               | 100        | YB    | phinstr                                                                                                                                                                                                                                                                                                                                                                                                                                                                                                                                                                                                                                                                                                                                                                                                                                                                                                                                                                                                                                                                                                                                                                                                                                                                                                                                                                                                                                                                                                                                                                                                                                                                                                                                                                                                                                                                                                                                                                                                                                                                                                                        | R        | S        | F        | D        | Primary    |
| 749         | C12 40 0000   | 548945 | 8946298 | Bi-granite        | Grillb         | 8B              | 100        | YB    | Diguity-10                                                                                                                                                                                                                                                                                                                                                                                                                                                                                                                                                                                                                                                                                                                                                                                                                                                                                                                                                                                                                                                                                                                                                                                                                                                                                                                                                                                                                                                                                                                                                                                                                                                                                                                                                                                                                                                                                                                                                                                                                                                                                                                     | R        | S        | M        | D        | Secondary  |
| 750         | 40 0100       | 548945 | 8946398 | Bi-granite        | Grillb         | В               | 100        | RB    |                                                                                                                                                                                                                                                                                                                                                                                                                                                                                                                                                                                                                                                                                                                                                                                                                                                                                                                                                                                                                                                                                                                                                                                                                                                                                                                                                                                                                                                                                                                                                                                                                                                                                                                                                                                                                                                                                                                                                                                                                                                                                                                                | R        | S        | S        | D        | Secondary  |
| 751         | 40 0200       | 548945 | 8946498 | Bi-granite        | Grillb         | 8B              | 100        | RB    |                                                                                                                                                                                                                                                                                                                                                                                                                                                                                                                                                                                                                                                                                                                                                                                                                                                                                                                                                                                                                                                                                                                                                                                                                                                                                                                                                                                                                                                                                                                                                                                                                                                                                                                                                                                                                                                                                                                                                                                                                                                                                                                                | R        | C        | S        | D        | Secondary  |
| 752         | 40 0300       | 548945 | 8946598 | Bi-granite        | Grillb         | В               | 100        | RB    | -grante                                                                                                                                                                                                                                                                                                                                                                                                                                                                                                                                                                                                                                                                                                                                                                                                                                                                                                                                                                                                                                                                                                                                                                                                                                                                                                                                                                                                                                                                                                                                                                                                                                                                                                                                                                                                                                                                                                                                                                                                                                                                                                                        | R        | C        | F        | D        | Secondary  |
| 753         | 40 0400       | 548945 | 8946698 | Bi-granite        | Grillb         | В               | 100        | RB    | n-granite                                                                                                                                                                                                                                                                                                                                                                                                                                                                                                                                                                                                                                                                                                                                                                                                                                                                                                                                                                                                                                                                                                                                                                                                                                                                                                                                                                                                                                                                                                                                                                                                                                                                                                                                                                                                                                                                                                                                                                                                                                                                                                                      | R        | C        | F        | D        | Secondary  |
| 754         | 40 0500       | 548945 | 8946798 | Bi-granite        | Grillb         | В               | 100        | RB    | stitte) s                                                                                                                                                                                                                                                                                                                                                                                                                                                                                                                                                                                                                                                                                                                                                                                                                                                                                                                                                                                                                                                                                                                                                                                                                                                                                                                                                                                                                                                                                                                                                                                                                                                                                                                                                                                                                                                                                                                                                                                                                                                                                                                      | R        | C        | F        | D        | Secondary  |
| 755         | 40 0600       | 548945 | 8946898 | Bi-granite        | Grillb         | В               | 100        | RR    | principa-le                                                                                                                                                                                                                                                                                                                                                                                                                                                                                                                                                                                                                                                                                                                                                                                                                                                                                                                                                                                                                                                                                                                                                                                                                                                                                                                                                                                                                                                                                                                                                                                                                                                                                                                                                                                                                                                                                                                                                                                                                                                                                                                    | R        | C        | F        | D        | Secondary  |
| 756         | 40 0700       | 548945 | 8946998 | Bi-granite        | Grillb         | В               | 100        | YB    | granite                                                                                                                                                                                                                                                                                                                                                                                                                                                                                                                                                                                                                                                                                                                                                                                                                                                                                                                                                                                                                                                                                                                                                                                                                                                                                                                                                                                                                                                                                                                                                                                                                                                                                                                                                                                                                                                                                                                                                                                                                                                                                                                        | M        | C        | F        | D        | Secondary  |
| 757         | 40 0800       | 548945 | 8947098 | Bi-granite        | Grillb         | В               | 100        | YB    | oliones                                                                                                                                                                                                                                                                                                                                                                                                                                                                                                                                                                                                                                                                                                                                                                                                                                                                                                                                                                                                                                                                                                                                                                                                                                                                                                                                                                                                                                                                                                                                                                                                                                                                                                                                                                                                                                                                                                                                                                                                                                                                                                                        | F        | С        | F        | D        | Secondary  |
| 758         | 40 0900       | 548945 | 8947198 | Bi-granite        | Grillb         | В               | 100        | YB    | diang                                                                                                                                                                                                                                                                                                                                                                                                                                                                                                                                                                                                                                                                                                                                                                                                                                                                                                                                                                                                                                                                                                                                                                                                                                                                                                                                                                                                                                                                                                                                                                                                                                                                                                                                                                                                                                                                                                                                                                                                                                                                                                                          | F        | С        | F        | D        | Secondary  |
| 759         | 40 1000       | 548945 | 8947298 | Bi-granite        | Grillb         | В               | 100        | YB    |                                                                                                                                                                                                                                                                                                                                                                                                                                                                                                                                                                                                                                                                                                                                                                                                                                                                                                                                                                                                                                                                                                                                                                                                                                                                                                                                                                                                                                                                                                                                                                                                                                                                                                                                                                                                                                                                                                                                                                                                                                                                                                                                | M        | S        | S        | D        | Secondary  |
| 760         | 40 1100       | 548945 | 8947398 | Bi-granite        | Grillb         | В               | 100        | YB    | s laws                                                                                                                                                                                                                                                                                                                                                                                                                                                                                                                                                                                                                                                                                                                                                                                                                                                                                                                                                                                                                                                                                                                                                                                                                                                                                                                                                                                                                                                                                                                                                                                                                                                                                                                                                                                                                                                                                                                                                                                                                                                                                                                         | F        | С        | M        | D        | Secondary  |
| 761         | 40 1200       | 548945 | 8947498 | Bi-granite        | Grillb         | В               | 100        | RB    | Hinagy-H                                                                                                                                                                                                                                                                                                                                                                                                                                                                                                                                                                                                                                                                                                                                                                                                                                                                                                                                                                                                                                                                                                                                                                                                                                                                                                                                                                                                                                                                                                                                                                                                                                                                                                                                                                                                                                                                                                                                                                                                                                                                                                                       | M        | C        | M        | D        | Secondary  |
| 762         | 40 1300       | 548945 | 8947598 | Bi-granite        | Grillb         | В               | 100        | YB    | olnoig-li                                                                                                                                                                                                                                                                                                                                                                                                                                                                                                                                                                                                                                                                                                                                                                                                                                                                                                                                                                                                                                                                                                                                                                                                                                                                                                                                                                                                                                                                                                                                                                                                                                                                                                                                                                                                                                                                                                                                                                                                                                                                                                                      | F        | C        | M        | D        | Secondary  |
| 763         | 40 1400       | 548945 | 8947698 | Bi-granite        | Grillb         | В               | 100        | YB    | 6 Isiyul0                                                                                                                                                                                                                                                                                                                                                                                                                                                                                                                                                                                                                                                                                                                                                                                                                                                                                                                                                                                                                                                                                                                                                                                                                                                                                                                                                                                                                                                                                                                                                                                                                                                                                                                                                                                                                                                                                                                                                                                                                                                                                                                      | F        | C        | M        | D        | Secondary  |
| 1764        | 40 1500       | 548945 | 8947798 | Bi-granite        | Grillb         | В               | 100        | YR    | Structg-(6                                                                                                                                                                                                                                                                                                                                                                                                                                                                                                                                                                                                                                                                                                                                                                                                                                                                                                                                                                                                                                                                                                                                                                                                                                                                                                                                                                                                                                                                                                                                                                                                                                                                                                                                                                                                                                                                                                                                                                                                                                                                                                                     | M        | S        | M        | D        | Secondary  |
| 765         | 40 1600       | 548945 | 8947898 | Bi-granite        | Grillb         | В               | 100        | Y     | ransiy-it                                                                                                                                                                                                                                                                                                                                                                                                                                                                                                                                                                                                                                                                                                                                                                                                                                                                                                                                                                                                                                                                                                                                                                                                                                                                                                                                                                                                                                                                                                                                                                                                                                                                                                                                                                                                                                                                                                                                                                                                                                                                                                                      | R        | S        | F        | D        | Secondary  |
| 766         | 40 1700       | 548945 | 8947998 | Alluvial deposits | Qa             | Sand(A)         | 100        | YR    | 8946598 Bi-graniti                                                                                                                                                                                                                                                                                                                                                                                                                                                                                                                                                                                                                                                                                                                                                                                                                                                                                                                                                                                                                                                                                                                                                                                                                                                                                                                                                                                                                                                                                                                                                                                                                                                                                                                                                                                                                                                                                                                                                                                                                                                                                                             | F        | S        | F        | D        | ? 0        |
| 767         | 40 1800       | 548945 | 8948098 | Alluvial deposits | Qa             | Sand(A)         | 100        | YR    | 8946698 Brg anna                                                                                                                                                                                                                                                                                                                                                                                                                                                                                                                                                                                                                                                                                                                                                                                                                                                                                                                                                                                                                                                                                                                                                                                                                                                                                                                                                                                                                                                                                                                                                                                                                                                                                                                                                                                                                                                                                                                                                                                                                                                                                                               | F        | S        | M        | D        | ?          |
| 768         | 40 1900       | 548945 | 8948198 | Bi-granite        | Grillb         | В               | 100        | RB    | Minusp-18                                                                                                                                                                                                                                                                                                                                                                                                                                                                                                                                                                                                                                                                                                                                                                                                                                                                                                                                                                                                                                                                                                                                                                                                                                                                                                                                                                                                                                                                                                                                                                                                                                                                                                                                                                                                                                                                                                                                                                                                                                                                                                                      | R        | C        | F        | D        | Secondary  |
| 1769        | 40 2000       | 548945 | 8948298 | Bi-granite        | Grillb         | В               | 100        | Ϋ́Β   | streetg-ië                                                                                                                                                                                                                                                                                                                                                                                                                                                                                                                                                                                                                                                                                                                                                                                                                                                                                                                                                                                                                                                                                                                                                                                                                                                                                                                                                                                                                                                                                                                                                                                                                                                                                                                                                                                                                                                                                                                                                                                                                                                                                                                     | R        | C        | M        | D        | Secondary  |
| 1770        | 40 2100       | 548945 | 8948398 | Bi-granite        | Grillb         | В               | 100        | YB    | di-granit                                                                                                                                                                                                                                                                                                                                                                                                                                                                                                                                                                                                                                                                                                                                                                                                                                                                                                                                                                                                                                                                                                                                                                                                                                                                                                                                                                                                                                                                                                                                                                                                                                                                                                                                                                                                                                                                                                                                                                                                                                                                                                                      | F        | C        | M        | D        | Secondary  |
| 1771        | 40 2200       | 548945 | 8948498 | Bi-granite        | Grillb         | В               | 100        | YB    | oinery-ié                                                                                                                                                                                                                                                                                                                                                                                                                                                                                                                                                                                                                                                                                                                                                                                                                                                                                                                                                                                                                                                                                                                                                                                                                                                                                                                                                                                                                                                                                                                                                                                                                                                                                                                                                                                                                                                                                                                                                                                                                                                                                                                      | D        | C        | F        | D        | Secondary  |
| 1772        | 40 2300       | 548945 | 8948598 | Bi-granite        | Grillb         | В               | 100        | YB    | Miners-                                                                                                                                                                                                                                                                                                                                                                                                                                                                                                                                                                                                                                                                                                                                                                                                                                                                                                                                                                                                                                                                                                                                                                                                                                                                                                                                                                                                                                                                                                                                                                                                                                                                                                                                                                                                                                                                                                                                                                                                                                                                                                                        | R        | C        | F        | D        | Secondary  |
| 1773        | 40 2400       | 548945 | 8948698 | Bi-granite        | Grillb         | В               | 100        | YB    | dines                                                                                                                                                                                                                                                                                                                                                                                                                                                                                                                                                                                                                                                                                                                                                                                                                                                                                                                                                                                                                                                                                                                                                                                                                                                                                                                                                                                                                                                                                                                                                                                                                                                                                                                                                                                                                                                                                                                                                                                                                                                                                                                          | R        | C        | F        | D        | Secondary  |
| 1774        | 40 2500       | 548945 | 8948798 | Bi-granite        | Grillb         | В               | 100        | RB    | dinaty                                                                                                                                                                                                                                                                                                                                                                                                                                                                                                                                                                                                                                                                                                                                                                                                                                                                                                                                                                                                                                                                                                                                                                                                                                                                                                                                                                                                                                                                                                                                                                                                                                                                                                                                                                                                                                                                                                                                                                                                                                                                                                                         | R        | C        | F        | D        | Glass      |
| 1775        | 40 2600       | 548945 | 8948898 | Bi-granite        | Grillb         | В               | 100        | RB    | timnig-th                                                                                                                                                                                                                                                                                                                                                                                                                                                                                                                                                                                                                                                                                                                                                                                                                                                                                                                                                                                                                                                                                                                                                                                                                                                                                                                                                                                                                                                                                                                                                                                                                                                                                                                                                                                                                                                                                                                                                                                                                                                                                                                      | R        | C        | F        | D        | Secondary  |
| 1776        | 40 2700       | 548945 | 8948998 | Alluvial deposits | Qa             | Sand(A)         | 100        | YR    | 8947598 Hi-granit                                                                                                                                                                                                                                                                                                                                                                                                                                                                                                                                                                                                                                                                                                                                                                                                                                                                                                                                                                                                                                                                                                                                                                                                                                                                                                                                                                                                                                                                                                                                                                                                                                                                                                                                                                                                                                                                                                                                                                                                                                                                                                              | M        | S        | M        | D        | ?          |
| 1777        | 40 2800       | 548945 | 8949098 | Alluvial deposits | Qa             | Sand(A)         | 100        | YR    | 8947698 Bi-grann                                                                                                                                                                                                                                                                                                                                                                                                                                                                                                                                                                                                                                                                                                                                                                                                                                                                                                                                                                                                                                                                                                                                                                                                                                                                                                                                                                                                                                                                                                                                                                                                                                                                                                                                                                                                                                                                                                                                                                                                                                                                                                               | R        | S        | M        | W        | ?          |
| 1778        | 40 2900       | 548945 | 8949198 | Bi-granite        | Grillb         | В               | 100        | R     | Ultr                                                                                                                                                                                                                                                                                                                                                                                                                                                                                                                                                                                                                                                                                                                                                                                                                                                                                                                                                                                                                                                                                                                                                                                                                                                                                                                                                                                                                                                                                                                                                                                                                                                                                                                                                                                                                                                                                                                                                                                                                                                                                                                           | R        | C        | S        | D        | Secondary  |
| 1779        | 40 3000       | 548945 | 8949298 | Bi-granite        | Grillb         | В               | 100        | RB    | simeng-16                                                                                                                                                                                                                                                                                                                                                                                                                                                                                                                                                                                                                                                                                                                                                                                                                                                                                                                                                                                                                                                                                                                                                                                                                                                                                                                                                                                                                                                                                                                                                                                                                                                                                                                                                                                                                                                                                                                                                                                                                                                                                                                      | R        | C        | M        | D        | Secondary  |
| 780         | 40 3100       | 548945 | 8949398 | Bi-granite        | Grillb         | В               | 100        | RB    | h lawul/                                                                                                                                                                                                                                                                                                                                                                                                                                                                                                                                                                                                                                                                                                                                                                                                                                                                                                                                                                                                                                                                                                                                                                                                                                                                                                                                                                                                                                                                                                                                                                                                                                                                                                                                                                                                                                                                                                                                                                                                                                                                                                                       | R        | C        | F        | D        | Secondary  |
| 781         | 40 3200       | 548945 | 8949498 | Bi-granite        | Grillb         | В               | 100        | RB    | offeng-4                                                                                                                                                                                                                                                                                                                                                                                                                                                                                                                                                                                                                                                                                                                                                                                                                                                                                                                                                                                                                                                                                                                                                                                                                                                                                                                                                                                                                                                                                                                                                                                                                                                                                                                                                                                                                                                                                                                                                                                                                                                                                                                       | R        | C        | F        | D        | Secondary  |
| 782         | 40 3300       | 548945 | 8949598 | Bi-granite        | Grillb         | В               | 100        | RB    | January-4                                                                                                                                                                                                                                                                                                                                                                                                                                                                                                                                                                                                                                                                                                                                                                                                                                                                                                                                                                                                                                                                                                                                                                                                                                                                                                                                                                                                                                                                                                                                                                                                                                                                                                                                                                                                                                                                                                                                                                                                                                                                                                                      | R        | C        | F        | D        | Secondary  |
| 1783        | 40 3400       | 548945 | 8949698 | Bi-granite        | Grillb         | В               | 100        | R     |                                                                                                                                                                                                                                                                                                                                                                                                                                                                                                                                                                                                                                                                                                                                                                                                                                                                                                                                                                                                                                                                                                                                                                                                                                                                                                                                                                                                                                                                                                                                                                                                                                                                                                                                                                                                                                                                                                                                                                                                                                                                                                                                | R        | C        | M        | D        | Secondary  |
| 1784        | 40 3500       | 548945 | 8949798 | Bi-granite        | Grillb         | В               | 100        | R     | 0000844                                                                                                                                                                                                                                                                                                                                                                                                                                                                                                                                                                                                                                                                                                                                                                                                                                                                                                                                                                                                                                                                                                                                                                                                                                                                                                                                                                                                                                                                                                                                                                                                                                                                                                                                                                                                                                                                                                                                                                                                                                                                                                                        | R        | C        | M        | D        | Secondary  |
| 785         | 40 3600       | 548945 | 8949898 | Bi-granite        | Grillb         | В               | 100        | R     | DEFECTION OF THE PERSON OF THE | R        | C        | M        | D        | Secondary  |
| 1786        | 40 3700       | 548945 | 8949998 | Bi-granite        | Grillb         | В               | 100        | R     | NAUTO-AL                                                                                                                                                                                                                                                                                                                                                                                                                                                                                                                                                                                                                                                                                                                                                                                                                                                                                                                                                                                                                                                                                                                                                                                                                                                                                                                                                                                                                                                                                                                                                                                                                                                                                                                                                                                                                                                                                                                                                                                                                                                                                                                       | R        | C        | M        | D        | Secondary  |
| 1787        | 40 3800       | 548945 | 8950098 | Bi-granite        | Grillb         | В               | 100        | RB    | Finera-li                                                                                                                                                                                                                                                                                                                                                                                                                                                                                                                                                                                                                                                                                                                                                                                                                                                                                                                                                                                                                                                                                                                                                                                                                                                                                                                                                                                                                                                                                                                                                                                                                                                                                                                                                                                                                                                                                                                                                                                                                                                                                                                      | F        | C        | M        | D        | Secondary  |
| 1788        | 40 3900       | 548945 | 8950198 | Bi-granite        | Grillb         | В               | 100        | R     | Dinary and S                                                                                                                                                                                                                                                                                                                                                                                                                                                                                                                                                                                                                                                                                                                                                                                                                                                                                                                                                                                                                                                                                                                                                                                                                                                                                                                                                                                                                                                                                                                                                                                                                                                                                                                                                                                                                                                                                                                                                                                                                                                                                                                   | R        | C        | F        | D        | Secondary  |
| 789         | 40 4000       | 548945 | 8950298 | Bi-granite        | Grillb         | В               | 100        | RB    |                                                                                                                                                                                                                                                                                                                                                                                                                                                                                                                                                                                                                                                                                                                                                                                                                                                                                                                                                                                                                                                                                                                                                                                                                                                                                                                                                                                                                                                                                                                                                                                                                                                                                                                                                                                                                                                                                                                                                                                                                                                                                                                                | R        | S        | F        | D        | Primary    |
| 790         | 40 4100       | 548945 | 8950398 | Bi-granite        | Grillb         | ∃ B             | 100        | RB    |                                                                                                                                                                                                                                                                                                                                                                                                                                                                                                                                                                                                                                                                                                                                                                                                                                                                                                                                                                                                                                                                                                                                                                                                                                                                                                                                                                                                                                                                                                                                                                                                                                                                                                                                                                                                                                                                                                                                                                                                                                                                                                                                | R        | C        | F        | D        | Primary    |
| 791         | 40 4200       | 548945 | 8950498 | Bi-granite        | Grillb         | В               | 100        | R     |                                                                                                                                                                                                                                                                                                                                                                                                                                                                                                                                                                                                                                                                                                                                                                                                                                                                                                                                                                                                                                                                                                                                                                                                                                                                                                                                                                                                                                                                                                                                                                                                                                                                                                                                                                                                                                                                                                                                                                                                                                                                                                                                | R        | C        | F        | D        | Primary    |
| 792         | 40 4300       | 548945 | 8950598 | Bi-granite        | Grillb         | В               | 100        | R     | o laivullai                                                                                                                                                                                                                                                                                                                                                                                                                                                                                                                                                                                                                                                                                                                                                                                                                                                                                                                                                                                                                                                                                                                                                                                                                                                                                                                                                                                                                                                                                                                                                                                                                                                                                                                                                                                                                                                                                                                                                                                                                                                                                                                    | R        | C        | F        | D        | Primary    |
| 793         | 40 4400       | 548945 | 8950698 | Bi-granite        | Grillb         | В               | 100        | RB    |                                                                                                                                                                                                                                                                                                                                                                                                                                                                                                                                                                                                                                                                                                                                                                                                                                                                                                                                                                                                                                                                                                                                                                                                                                                                                                                                                                                                                                                                                                                                                                                                                                                                                                                                                                                                                                                                                                                                                                                                                                                                                                                                | R        | C        | F        | D        | Primary    |
| 794         | 40 4500       | 548945 | 8950798 | Bi-granite        | Grillb         | В               | 100        | RB    |                                                                                                                                                                                                                                                                                                                                                                                                                                                                                                                                                                                                                                                                                                                                                                                                                                                                                                                                                                                                                                                                                                                                                                                                                                                                                                                                                                                                                                                                                                                                                                                                                                                                                                                                                                                                                                                                                                                                                                                                                                                                                                                                | R        | C        | F        | D        | Primary    |
|             | C12 50 0000   | 549145 | 8946298 |                   | Grillb         | В               | 100        | YB    |                                                                                                                                                                                                                                                                                                                                                                                                                                                                                                                                                                                                                                                                                                                                                                                                                                                                                                                                                                                                                                                                                                                                                                                                                                                                                                                                                                                                                                                                                                                                                                                                                                                                                                                                                                                                                                                                                                                                                                                                                                                                                                                                | F        | C        | F        | D        | Glass      |
| 796         | 50 0100       | 549145 | 8946398 |                   | Qa             | В               | 100        | YB    | dina                                                                                                                                                                                                                                                                                                                                                                                                                                                                                                                                                                                                                                                                                                                                                                                                                                                                                                                                                                                                                                                                                                                                                                                                                                                                                                                                                                                                                                                                                                                                                                                                                                                                                                                                                                                                                                                                                                                                                                                                                                                                                                                           | R        | S        | F        | D        | Glass      |
| 797         | 50 0200       | 549145 | 8946498 | Bi-granite        | Grillb         | Sand(A)         | 100        | YG    | soaces Bi-grann                                                                                                                                                                                                                                                                                                                                                                                                                                                                                                                                                                                                                                                                                                                                                                                                                                                                                                                                                                                                                                                                                                                                                                                                                                                                                                                                                                                                                                                                                                                                                                                                                                                                                                                                                                                                                                                                                                                                                                                                                                                                                                                | F        | S        | F        | W        | Glass      |
| 798         | 50 0300       | 549145 | 8946598 | 1                 | Grillb         | В               | 100        | В     | shrusty-16                                                                                                                                                                                                                                                                                                                                                                                                                                                                                                                                                                                                                                                                                                                                                                                                                                                                                                                                                                                                                                                                                                                                                                                                                                                                                                                                                                                                                                                                                                                                                                                                                                                                                                                                                                                                                                                                                                                                                                                                                                                                                                                     | F        | C        | F        | D        | Glass      |
| 799         | 50 0400       | 549145 | 8946698 |                   | Grillb         | В               | 100        | В     |                                                                                                                                                                                                                                                                                                                                                                                                                                                                                                                                                                                                                                                                                                                                                                                                                                                                                                                                                                                                                                                                                                                                                                                                                                                                                                                                                                                                                                                                                                                                                                                                                                                                                                                                                                                                                                                                                                                                                                                                                                                                                                                                | F        | C        | F        | D        | 2          |
| 800         | 50 0500       | 549145 | 8946798 | 1                 |                | Sand(A)         | 100        | В     | nimmu-iel assocas                                                                                                                                                                                                                                                                                                                                                                                                                                                                                                                                                                                                                                                                                                                                                                                                                                                                                                                                                                                                                                                                                                                                                                                                                                                                                                                                                                                                                                                                                                                                                                                                                                                                                                                                                                                                                                                                                                                                                                                                                                                                                                              | М        | S        | F        | D        | Glass      |