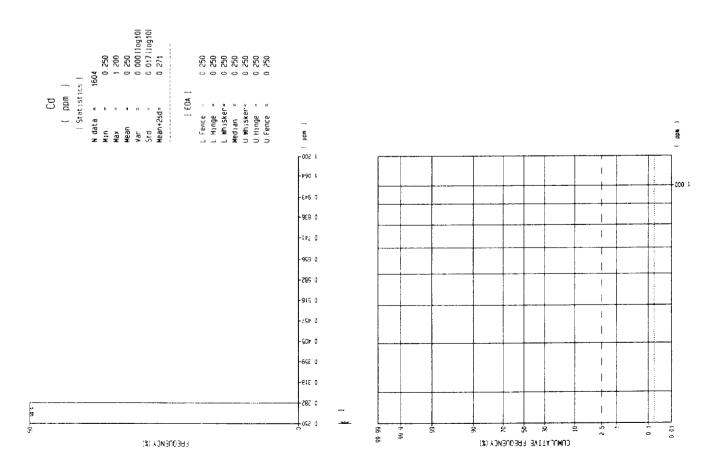

Sample List for Soil Geochemistry

| Ser.<br>No. | Sample<br>No. | Coord  | linates | Rock Name         | Geolo.<br>Unit | Horizon of Soil | Depth (cm) | Color | Soil Profile (cm) 100                                                                                                                                                                                                                                                                                                                                                                                                                                                                                                                                                                                                                                                                                                                                                                                                                                                                                                                                                                                                                                                                                                                                                                                                                                                                                                                                                                                                                                                                                                                                                                                                                                                                                                                                                                                                                                                                                                                                                                                                                                                                                                          | G.<br>*1 | S.<br>*2 | T.<br>*3 | H.<br>*4 | Vegetation |
|-------------|---------------|--------|---------|-------------------|----------------|-----------------|------------|-------|--------------------------------------------------------------------------------------------------------------------------------------------------------------------------------------------------------------------------------------------------------------------------------------------------------------------------------------------------------------------------------------------------------------------------------------------------------------------------------------------------------------------------------------------------------------------------------------------------------------------------------------------------------------------------------------------------------------------------------------------------------------------------------------------------------------------------------------------------------------------------------------------------------------------------------------------------------------------------------------------------------------------------------------------------------------------------------------------------------------------------------------------------------------------------------------------------------------------------------------------------------------------------------------------------------------------------------------------------------------------------------------------------------------------------------------------------------------------------------------------------------------------------------------------------------------------------------------------------------------------------------------------------------------------------------------------------------------------------------------------------------------------------------------------------------------------------------------------------------------------------------------------------------------------------------------------------------------------------------------------------------------------------------------------------------------------------------------------------------------------------------|----------|----------|----------|----------|------------|
| 741         | C12 30 3800   | 548745 | 9850098 | Bi-granite        | Grillb         | AB              | 100        | YB    | /III                                                                                                                                                                                                                                                                                                                                                                                                                                                                                                                                                                                                                                                                                                                                                                                                                                                                                                                                                                                                                                                                                                                                                                                                                                                                                                                                                                                                                                                                                                                                                                                                                                                                                                                                                                                                                                                                                                                                                                                                                                                                                                                           | R        | S        | M        | D        | Primary    |
| 742         | 30 3900       | 548745 | 9850198 | Bi-granite        | Grillb         | AB              | 100        | В     | 2110                                                                                                                                                                                                                                                                                                                                                                                                                                                                                                                                                                                                                                                                                                                                                                                                                                                                                                                                                                                                                                                                                                                                                                                                                                                                                                                                                                                                                                                                                                                                                                                                                                                                                                                                                                                                                                                                                                                                                                                                                                                                                                                           | R        | S        | M        | D        | Primary    |
| 743         | 30 4000       | 548745 | 9850298 | Bi-granite        | Grillb         | В               | 100        | Y     | MOSTS AND IN                                                                                                                                                                                                                                                                                                                                                                                                                                                                                                                                                                                                                                                                                                                                                                                                                                                                                                                                                                                                                                                                                                                                                                                                                                                                                                                                                                                                                                                                                                                                                                                                                                                                                                                                                                                                                                                                                                                                                                                                                                                                                                                   | R        | S        | M        | D        | Primary    |
| 744         | 30 4100       | 548745 | 9850398 | Bi-granite        | Grillb         | В               | 100        | YB    | olini                                                                                                                                                                                                                                                                                                                                                                                                                                                                                                                                                                                                                                                                                                                                                                                                                                                                                                                                                                                                                                                                                                                                                                                                                                                                                                                                                                                                                                                                                                                                                                                                                                                                                                                                                                                                                                                                                                                                                                                                                                                                                                                          | R        | S        | M        | D        | Primary    |
| 745         | 30 4200       | 548745 | 9850498 | Bi-granite        | Grillb         | ВВ              | 100        | YB    | D 10                                                                                                                                                                                                                                                                                                                                                                                                                                                                                                                                                                                                                                                                                                                                                                                                                                                                                                                                                                                                                                                                                                                                                                                                                                                                                                                                                                                                                                                                                                                                                                                                                                                                                                                                                                                                                                                                                                                                                                                                                                                                                                                           | R        | S        | M        | D        | Primary    |
| 746         | 30 4300       | 548745 | 9850598 | Bi-granite        | Grillb         | В               | 100        | YB    | Att.                                                                                                                                                                                                                                                                                                                                                                                                                                                                                                                                                                                                                                                                                                                                                                                                                                                                                                                                                                                                                                                                                                                                                                                                                                                                                                                                                                                                                                                                                                                                                                                                                                                                                                                                                                                                                                                                                                                                                                                                                                                                                                                           | R        | S        | M        | D        | Primary    |
| 747         | 30 4400       | 548745 | 9850698 | Bi-granite        | Grillb         | В               | 100        | YB    | iin.                                                                                                                                                                                                                                                                                                                                                                                                                                                                                                                                                                                                                                                                                                                                                                                                                                                                                                                                                                                                                                                                                                                                                                                                                                                                                                                                                                                                                                                                                                                                                                                                                                                                                                                                                                                                                                                                                                                                                                                                                                                                                                                           | R        | S        | F        | D        | Primary    |
| 748         | 30 4500       | 548745 | 9850798 | Bi-granite        | Grillb         | В               | 100        | YB    | phinstr                                                                                                                                                                                                                                                                                                                                                                                                                                                                                                                                                                                                                                                                                                                                                                                                                                                                                                                                                                                                                                                                                                                                                                                                                                                                                                                                                                                                                                                                                                                                                                                                                                                                                                                                                                                                                                                                                                                                                                                                                                                                                                                        | R        | S        | F        | D        | Primary    |
| 749         | C12 40 0000   | 548945 | 8946298 | Bi-granite        | Grillb         | 8B              | 100        | YB    | Diguity-10                                                                                                                                                                                                                                                                                                                                                                                                                                                                                                                                                                                                                                                                                                                                                                                                                                                                                                                                                                                                                                                                                                                                                                                                                                                                                                                                                                                                                                                                                                                                                                                                                                                                                                                                                                                                                                                                                                                                                                                                                                                                                                                     | R        | S        | M        | D        | Secondary  |
| 750         | 40 0100       | 548945 | 8946398 | Bi-granite        | Grillb         | В               | 100        | RB    |                                                                                                                                                                                                                                                                                                                                                                                                                                                                                                                                                                                                                                                                                                                                                                                                                                                                                                                                                                                                                                                                                                                                                                                                                                                                                                                                                                                                                                                                                                                                                                                                                                                                                                                                                                                                                                                                                                                                                                                                                                                                                                                                | R        | S        | S        | D        | Secondary  |
| 751         | 40 0200       | 548945 | 8946498 | Bi-granite        | Grillb         | 8B              | 100        | RB    |                                                                                                                                                                                                                                                                                                                                                                                                                                                                                                                                                                                                                                                                                                                                                                                                                                                                                                                                                                                                                                                                                                                                                                                                                                                                                                                                                                                                                                                                                                                                                                                                                                                                                                                                                                                                                                                                                                                                                                                                                                                                                                                                | R        | C        | S        | D        | Secondary  |
| 752         | 40 0300       | 548945 | 8946598 | Bi-granite        | Grillb         | В               | 100        | RB    | -grante                                                                                                                                                                                                                                                                                                                                                                                                                                                                                                                                                                                                                                                                                                                                                                                                                                                                                                                                                                                                                                                                                                                                                                                                                                                                                                                                                                                                                                                                                                                                                                                                                                                                                                                                                                                                                                                                                                                                                                                                                                                                                                                        | R        | C        | F        | D        | Secondary  |
| 753         | 40 0400       | 548945 | 8946698 | Bi-granite        | Grillb         | В               | 100        | RB    | n-granite                                                                                                                                                                                                                                                                                                                                                                                                                                                                                                                                                                                                                                                                                                                                                                                                                                                                                                                                                                                                                                                                                                                                                                                                                                                                                                                                                                                                                                                                                                                                                                                                                                                                                                                                                                                                                                                                                                                                                                                                                                                                                                                      | R        | C        | F        | D        | Secondary  |
| 754         | 40 0500       | 548945 | 8946798 | Bi-granite        | Grillb         | В               | 100        | RB    | stitte) s                                                                                                                                                                                                                                                                                                                                                                                                                                                                                                                                                                                                                                                                                                                                                                                                                                                                                                                                                                                                                                                                                                                                                                                                                                                                                                                                                                                                                                                                                                                                                                                                                                                                                                                                                                                                                                                                                                                                                                                                                                                                                                                      | R        | C        | F        | D        | Secondary  |
| 755         | 40 0600       | 548945 | 8946898 | Bi-granite        | Grillb         | В               | 100        | RR    | principa-le                                                                                                                                                                                                                                                                                                                                                                                                                                                                                                                                                                                                                                                                                                                                                                                                                                                                                                                                                                                                                                                                                                                                                                                                                                                                                                                                                                                                                                                                                                                                                                                                                                                                                                                                                                                                                                                                                                                                                                                                                                                                                                                    | R        | C        | F        | D        | Secondary  |
| 756         | 40 0700       | 548945 | 8946998 | Bi-granite        | Grillb         | В               | 100        | YB    | granite                                                                                                                                                                                                                                                                                                                                                                                                                                                                                                                                                                                                                                                                                                                                                                                                                                                                                                                                                                                                                                                                                                                                                                                                                                                                                                                                                                                                                                                                                                                                                                                                                                                                                                                                                                                                                                                                                                                                                                                                                                                                                                                        | M        | C        | F        | D        | Secondary  |
| 757         | 40 0800       | 548945 | 8947098 | Bi-granite        | Grillb         | В               | 100        | YB    | oliones                                                                                                                                                                                                                                                                                                                                                                                                                                                                                                                                                                                                                                                                                                                                                                                                                                                                                                                                                                                                                                                                                                                                                                                                                                                                                                                                                                                                                                                                                                                                                                                                                                                                                                                                                                                                                                                                                                                                                                                                                                                                                                                        | F        | С        | F        | D        | Secondary  |
| 758         | 40 0900       | 548945 | 8947198 | Bi-granite        | Grillb         | В               | 100        | YB    | diang                                                                                                                                                                                                                                                                                                                                                                                                                                                                                                                                                                                                                                                                                                                                                                                                                                                                                                                                                                                                                                                                                                                                                                                                                                                                                                                                                                                                                                                                                                                                                                                                                                                                                                                                                                                                                                                                                                                                                                                                                                                                                                                          | F        | С        | F        | D        | Secondary  |
| 759         | 40 1000       | 548945 | 8947298 | Bi-granite        | Grillb         | В               | 100        | YB    |                                                                                                                                                                                                                                                                                                                                                                                                                                                                                                                                                                                                                                                                                                                                                                                                                                                                                                                                                                                                                                                                                                                                                                                                                                                                                                                                                                                                                                                                                                                                                                                                                                                                                                                                                                                                                                                                                                                                                                                                                                                                                                                                | M        | S        | S        | D        | Secondary  |
| 760         | 40 1100       | 548945 | 8947398 | Bi-granite        | Grillb         | В               | 100        | YB    | s laws                                                                                                                                                                                                                                                                                                                                                                                                                                                                                                                                                                                                                                                                                                                                                                                                                                                                                                                                                                                                                                                                                                                                                                                                                                                                                                                                                                                                                                                                                                                                                                                                                                                                                                                                                                                                                                                                                                                                                                                                                                                                                                                         | F        | С        | M        | D        | Secondary  |
| 761         | 40 1200       | 548945 | 8947498 | Bi-granite        | Grillb         | В               | 100        | RB    | Hinagy-H                                                                                                                                                                                                                                                                                                                                                                                                                                                                                                                                                                                                                                                                                                                                                                                                                                                                                                                                                                                                                                                                                                                                                                                                                                                                                                                                                                                                                                                                                                                                                                                                                                                                                                                                                                                                                                                                                                                                                                                                                                                                                                                       | M        | C        | M        | D        | Secondary  |
| 762         | 40 1300       | 548945 | 8947598 | Bi-granite        | Grillb         | В               | 100        | YB    | olnoig-li                                                                                                                                                                                                                                                                                                                                                                                                                                                                                                                                                                                                                                                                                                                                                                                                                                                                                                                                                                                                                                                                                                                                                                                                                                                                                                                                                                                                                                                                                                                                                                                                                                                                                                                                                                                                                                                                                                                                                                                                                                                                                                                      | F        | C        | M        | D        | Secondary  |
| 763         | 40 1400       | 548945 | 8947698 | Bi-granite        | Grillb         | В               | 100        | YB    | 6 Isiyul0                                                                                                                                                                                                                                                                                                                                                                                                                                                                                                                                                                                                                                                                                                                                                                                                                                                                                                                                                                                                                                                                                                                                                                                                                                                                                                                                                                                                                                                                                                                                                                                                                                                                                                                                                                                                                                                                                                                                                                                                                                                                                                                      | F        | C        | M        | D        | Secondary  |
| 1764        | 40 1500       | 548945 | 8947798 | Bi-granite        | Grillb         | В               | 100        | YR    | Structg-(6                                                                                                                                                                                                                                                                                                                                                                                                                                                                                                                                                                                                                                                                                                                                                                                                                                                                                                                                                                                                                                                                                                                                                                                                                                                                                                                                                                                                                                                                                                                                                                                                                                                                                                                                                                                                                                                                                                                                                                                                                                                                                                                     | M        | S        | M        | D        | Secondary  |
| 765         | 40 1600       | 548945 | 8947898 | Bi-granite        | Grillb         | В               | 100        | Y     | ransiy-it                                                                                                                                                                                                                                                                                                                                                                                                                                                                                                                                                                                                                                                                                                                                                                                                                                                                                                                                                                                                                                                                                                                                                                                                                                                                                                                                                                                                                                                                                                                                                                                                                                                                                                                                                                                                                                                                                                                                                                                                                                                                                                                      | R        | S        | F        | D        | Secondary  |
| 766         | 40 1700       | 548945 | 8947998 | Alluvial deposits | Qa             | Sand(A)         | 100        | YR    | 8946598 Bi-graniti                                                                                                                                                                                                                                                                                                                                                                                                                                                                                                                                                                                                                                                                                                                                                                                                                                                                                                                                                                                                                                                                                                                                                                                                                                                                                                                                                                                                                                                                                                                                                                                                                                                                                                                                                                                                                                                                                                                                                                                                                                                                                                             | F        | S        | F        | D        | ? 0        |
| 767         | 40 1800       | 548945 | 8948098 | Alluvial deposits | Qa             | Sand(A)         | 100        | YR    | 8946698 Brg anna                                                                                                                                                                                                                                                                                                                                                                                                                                                                                                                                                                                                                                                                                                                                                                                                                                                                                                                                                                                                                                                                                                                                                                                                                                                                                                                                                                                                                                                                                                                                                                                                                                                                                                                                                                                                                                                                                                                                                                                                                                                                                                               | F        | S        | M        | D        | ?          |
| 768         | 40 1900       | 548945 | 8948198 | Bi-granite        | Grillb         | В               | 100        | RB    | Minusp-18                                                                                                                                                                                                                                                                                                                                                                                                                                                                                                                                                                                                                                                                                                                                                                                                                                                                                                                                                                                                                                                                                                                                                                                                                                                                                                                                                                                                                                                                                                                                                                                                                                                                                                                                                                                                                                                                                                                                                                                                                                                                                                                      | R        | C        | F        | D        | Secondary  |
| 1769        | 40 2000       | 548945 | 8948298 | Bi-granite        | Grillb         | В               | 100        | Ϋ́Β   | streetg-ië                                                                                                                                                                                                                                                                                                                                                                                                                                                                                                                                                                                                                                                                                                                                                                                                                                                                                                                                                                                                                                                                                                                                                                                                                                                                                                                                                                                                                                                                                                                                                                                                                                                                                                                                                                                                                                                                                                                                                                                                                                                                                                                     | R        | C        | M        | D        | Secondary  |
| 1770        | 40 2100       | 548945 | 8948398 | Bi-granite        | Grillb         | В               | 100        | YB    | di-granit                                                                                                                                                                                                                                                                                                                                                                                                                                                                                                                                                                                                                                                                                                                                                                                                                                                                                                                                                                                                                                                                                                                                                                                                                                                                                                                                                                                                                                                                                                                                                                                                                                                                                                                                                                                                                                                                                                                                                                                                                                                                                                                      | F        | C        | M        | D        | Secondary  |
| 1771        | 40 2200       | 548945 | 8948498 | Bi-granite        | Grillb         | В               | 100        | YB    | oinery-ié                                                                                                                                                                                                                                                                                                                                                                                                                                                                                                                                                                                                                                                                                                                                                                                                                                                                                                                                                                                                                                                                                                                                                                                                                                                                                                                                                                                                                                                                                                                                                                                                                                                                                                                                                                                                                                                                                                                                                                                                                                                                                                                      | D        | C        | F        | D        | Secondary  |
| 1772        | 40 2300       | 548945 | 8948598 | Bi-granite        | Grillb         | В               | 100        | YB    | Miners-                                                                                                                                                                                                                                                                                                                                                                                                                                                                                                                                                                                                                                                                                                                                                                                                                                                                                                                                                                                                                                                                                                                                                                                                                                                                                                                                                                                                                                                                                                                                                                                                                                                                                                                                                                                                                                                                                                                                                                                                                                                                                                                        | R        | C        | F        | D        | Secondary  |
| 1773        | 40 2400       | 548945 | 8948698 | Bi-granite        | Grillb         | В               | 100        | YB    | dines                                                                                                                                                                                                                                                                                                                                                                                                                                                                                                                                                                                                                                                                                                                                                                                                                                                                                                                                                                                                                                                                                                                                                                                                                                                                                                                                                                                                                                                                                                                                                                                                                                                                                                                                                                                                                                                                                                                                                                                                                                                                                                                          | R        | C        | F        | D        | Secondary  |
| 1774        | 40 2500       | 548945 | 8948798 | Bi-granite        | Grillb         | В               | 100        | RB    | dinaty                                                                                                                                                                                                                                                                                                                                                                                                                                                                                                                                                                                                                                                                                                                                                                                                                                                                                                                                                                                                                                                                                                                                                                                                                                                                                                                                                                                                                                                                                                                                                                                                                                                                                                                                                                                                                                                                                                                                                                                                                                                                                                                         | R        | C        | F        | D        | Glass      |
| 1775        | 40 2600       | 548945 | 8948898 | Bi-granite        | Grillb         | В               | 100        | RB    | timnig-th                                                                                                                                                                                                                                                                                                                                                                                                                                                                                                                                                                                                                                                                                                                                                                                                                                                                                                                                                                                                                                                                                                                                                                                                                                                                                                                                                                                                                                                                                                                                                                                                                                                                                                                                                                                                                                                                                                                                                                                                                                                                                                                      | R        | C        | F        | D        | Secondary  |
| 1776        | 40 2700       | 548945 | 8948998 | Alluvial deposits | Qa             | Sand(A)         | 100        | YR    | 8947598 Hi-granit                                                                                                                                                                                                                                                                                                                                                                                                                                                                                                                                                                                                                                                                                                                                                                                                                                                                                                                                                                                                                                                                                                                                                                                                                                                                                                                                                                                                                                                                                                                                                                                                                                                                                                                                                                                                                                                                                                                                                                                                                                                                                                              | M        | S        | M        | D        | ?          |
| 1777        | 40 2800       | 548945 | 8949098 | Alluvial deposits | Qa             | Sand(A)         | 100        | YR    | 8947698 Bi-grann                                                                                                                                                                                                                                                                                                                                                                                                                                                                                                                                                                                                                                                                                                                                                                                                                                                                                                                                                                                                                                                                                                                                                                                                                                                                                                                                                                                                                                                                                                                                                                                                                                                                                                                                                                                                                                                                                                                                                                                                                                                                                                               | R        | S        | M        | W        | ?          |
| 1778        | 40 2900       | 548945 | 8949198 | Bi-granite        | Grillb         | В               | 100        | R     | Ultr                                                                                                                                                                                                                                                                                                                                                                                                                                                                                                                                                                                                                                                                                                                                                                                                                                                                                                                                                                                                                                                                                                                                                                                                                                                                                                                                                                                                                                                                                                                                                                                                                                                                                                                                                                                                                                                                                                                                                                                                                                                                                                                           | R        | C        | S        | D        | Secondary  |
| 1779        | 40 3000       | 548945 | 8949298 | Bi-granite        | Grillb         | В               | 100        | RB    | simeng-16                                                                                                                                                                                                                                                                                                                                                                                                                                                                                                                                                                                                                                                                                                                                                                                                                                                                                                                                                                                                                                                                                                                                                                                                                                                                                                                                                                                                                                                                                                                                                                                                                                                                                                                                                                                                                                                                                                                                                                                                                                                                                                                      | R        | C        | M        | D        | Secondary  |
| 780         | 40 3100       | 548945 | 8949398 | Bi-granite        | Grillb         | В               | 100        | RB    | h lawul/                                                                                                                                                                                                                                                                                                                                                                                                                                                                                                                                                                                                                                                                                                                                                                                                                                                                                                                                                                                                                                                                                                                                                                                                                                                                                                                                                                                                                                                                                                                                                                                                                                                                                                                                                                                                                                                                                                                                                                                                                                                                                                                       | R        | C        | F        | D        | Secondary  |
| 781         | 40 3200       | 548945 | 8949498 | Bi-granite        | Grillb         | В               | 100        | RB    | offeng-4                                                                                                                                                                                                                                                                                                                                                                                                                                                                                                                                                                                                                                                                                                                                                                                                                                                                                                                                                                                                                                                                                                                                                                                                                                                                                                                                                                                                                                                                                                                                                                                                                                                                                                                                                                                                                                                                                                                                                                                                                                                                                                                       | R        | C        | F        | D        | Secondary  |
| 782         | 40 3300       | 548945 | 8949598 | Bi-granite        | Grillb         | В               | 100        | RB    | January-4                                                                                                                                                                                                                                                                                                                                                                                                                                                                                                                                                                                                                                                                                                                                                                                                                                                                                                                                                                                                                                                                                                                                                                                                                                                                                                                                                                                                                                                                                                                                                                                                                                                                                                                                                                                                                                                                                                                                                                                                                                                                                                                      | R        | C        | F        | D        | Secondary  |
| 1783        | 40 3400       | 548945 | 8949698 | Bi-granite        | Grillb         | В               | 100        | R     |                                                                                                                                                                                                                                                                                                                                                                                                                                                                                                                                                                                                                                                                                                                                                                                                                                                                                                                                                                                                                                                                                                                                                                                                                                                                                                                                                                                                                                                                                                                                                                                                                                                                                                                                                                                                                                                                                                                                                                                                                                                                                                                                | R        | C        | M        | D        | Secondary  |
| 1784        | 40 3500       | 548945 | 8949798 | Bi-granite        | Grillb         | В               | 100        | R     | 0000844                                                                                                                                                                                                                                                                                                                                                                                                                                                                                                                                                                                                                                                                                                                                                                                                                                                                                                                                                                                                                                                                                                                                                                                                                                                                                                                                                                                                                                                                                                                                                                                                                                                                                                                                                                                                                                                                                                                                                                                                                                                                                                                        | R        | C        | M        | D        | Secondary  |
| 785         | 40 3600       | 548945 | 8949898 | Bi-granite        | Grillb         | В               | 100        | R     | DEFECTION OF THE PERSON OF THE | R        | C        | M        | D        | Secondary  |
| 1786        | 40 3700       | 548945 | 8949998 | Bi-granite        | Grillb         | В               | 100        | R     | NAUTO-AL                                                                                                                                                                                                                                                                                                                                                                                                                                                                                                                                                                                                                                                                                                                                                                                                                                                                                                                                                                                                                                                                                                                                                                                                                                                                                                                                                                                                                                                                                                                                                                                                                                                                                                                                                                                                                                                                                                                                                                                                                                                                                                                       | R        | C        | M        | D        | Secondary  |
| 1787        | 40 3800       | 548945 | 8950098 | Bi-granite        | Grillb         | В               | 100        | RB    | Finera-li                                                                                                                                                                                                                                                                                                                                                                                                                                                                                                                                                                                                                                                                                                                                                                                                                                                                                                                                                                                                                                                                                                                                                                                                                                                                                                                                                                                                                                                                                                                                                                                                                                                                                                                                                                                                                                                                                                                                                                                                                                                                                                                      | F        | C        | M        | D        | Secondary  |
| 1788        | 40 3900       | 548945 | 8950198 | Bi-granite        | Grillb         | В               | 100        | R     | Dinary and S                                                                                                                                                                                                                                                                                                                                                                                                                                                                                                                                                                                                                                                                                                                                                                                                                                                                                                                                                                                                                                                                                                                                                                                                                                                                                                                                                                                                                                                                                                                                                                                                                                                                                                                                                                                                                                                                                                                                                                                                                                                                                                                   | R        | C        | F        | D        | Secondary  |
| 789         | 40 4000       | 548945 | 8950298 | Bi-granite        | Grillb         | В               | 100        | RB    |                                                                                                                                                                                                                                                                                                                                                                                                                                                                                                                                                                                                                                                                                                                                                                                                                                                                                                                                                                                                                                                                                                                                                                                                                                                                                                                                                                                                                                                                                                                                                                                                                                                                                                                                                                                                                                                                                                                                                                                                                                                                                                                                | R        | S        | F        | D        | Primary    |
| 790         | 40 4100       | 548945 | 8950398 | Bi-granite        | Grillb         | ∃ B             | 100        | RB    |                                                                                                                                                                                                                                                                                                                                                                                                                                                                                                                                                                                                                                                                                                                                                                                                                                                                                                                                                                                                                                                                                                                                                                                                                                                                                                                                                                                                                                                                                                                                                                                                                                                                                                                                                                                                                                                                                                                                                                                                                                                                                                                                | R        | C        | F        | D        | Primary    |
| 791         | 40 4200       | 548945 | 8950498 | Bi-granite        | Grillb         | В               | 100        | R     |                                                                                                                                                                                                                                                                                                                                                                                                                                                                                                                                                                                                                                                                                                                                                                                                                                                                                                                                                                                                                                                                                                                                                                                                                                                                                                                                                                                                                                                                                                                                                                                                                                                                                                                                                                                                                                                                                                                                                                                                                                                                                                                                | R        | C        | F        | D        | Primary    |
| 792         | 40 4300       | 548945 | 8950598 | Bi-granite        | Grillb         | В               | 100        | R     | o laivullai                                                                                                                                                                                                                                                                                                                                                                                                                                                                                                                                                                                                                                                                                                                                                                                                                                                                                                                                                                                                                                                                                                                                                                                                                                                                                                                                                                                                                                                                                                                                                                                                                                                                                                                                                                                                                                                                                                                                                                                                                                                                                                                    | R        | C        | F        | D        | Primary    |
| 793         | 40 4400       | 548945 | 8950698 | Bi-granite        | Grillb         | В               | 100        | RB    |                                                                                                                                                                                                                                                                                                                                                                                                                                                                                                                                                                                                                                                                                                                                                                                                                                                                                                                                                                                                                                                                                                                                                                                                                                                                                                                                                                                                                                                                                                                                                                                                                                                                                                                                                                                                                                                                                                                                                                                                                                                                                                                                | R        | C        | F        | D        | Primary    |
| 794         | 40 4500       | 548945 | 8950798 | Bi-granite        | Grillb         | В               | 100        | RB    |                                                                                                                                                                                                                                                                                                                                                                                                                                                                                                                                                                                                                                                                                                                                                                                                                                                                                                                                                                                                                                                                                                                                                                                                                                                                                                                                                                                                                                                                                                                                                                                                                                                                                                                                                                                                                                                                                                                                                                                                                                                                                                                                | R        | C        | F        | D        | Primary    |
|             | C12 50 0000   | 549145 | 8946298 |                   | Grillb         | В               | 100        | YB    |                                                                                                                                                                                                                                                                                                                                                                                                                                                                                                                                                                                                                                                                                                                                                                                                                                                                                                                                                                                                                                                                                                                                                                                                                                                                                                                                                                                                                                                                                                                                                                                                                                                                                                                                                                                                                                                                                                                                                                                                                                                                                                                                | F        | C        | F        | D        | Glass      |
| 796         | 50 0100       | 549145 | 8946398 |                   | Qa             | В               | 100        | YB    | dina                                                                                                                                                                                                                                                                                                                                                                                                                                                                                                                                                                                                                                                                                                                                                                                                                                                                                                                                                                                                                                                                                                                                                                                                                                                                                                                                                                                                                                                                                                                                                                                                                                                                                                                                                                                                                                                                                                                                                                                                                                                                                                                           | R        | S        | F        | D        | Glass      |
| 797         | 50 0200       | 549145 | 8946498 | Bi-granite        | Grillb         | Sand(A)         | 100        | YG    | soaces Bi-grann                                                                                                                                                                                                                                                                                                                                                                                                                                                                                                                                                                                                                                                                                                                                                                                                                                                                                                                                                                                                                                                                                                                                                                                                                                                                                                                                                                                                                                                                                                                                                                                                                                                                                                                                                                                                                                                                                                                                                                                                                                                                                                                | F        | S        | F        | W        | Glass      |
| 798         | 50 0300       | 549145 | 8946598 | 1                 | Grillb         | В               | 100        | В     | shrusty-16                                                                                                                                                                                                                                                                                                                                                                                                                                                                                                                                                                                                                                                                                                                                                                                                                                                                                                                                                                                                                                                                                                                                                                                                                                                                                                                                                                                                                                                                                                                                                                                                                                                                                                                                                                                                                                                                                                                                                                                                                                                                                                                     | F        | C        | F        | D        | Glass      |
| 799         | 50 0400       | 549145 | 8946698 |                   | Grillb         | В               | 100        | В     |                                                                                                                                                                                                                                                                                                                                                                                                                                                                                                                                                                                                                                                                                                                                                                                                                                                                                                                                                                                                                                                                                                                                                                                                                                                                                                                                                                                                                                                                                                                                                                                                                                                                                                                                                                                                                                                                                                                                                                                                                                                                                                                                | F        | C        | F        | D        | 2          |
| 800         | 50 0500       | 549145 | 8946798 | 1                 |                | Sand(A)         | 100        | В     | nimmu-iel assocas                                                                                                                                                                                                                                                                                                                                                                                                                                                                                                                                                                                                                                                                                                                                                                                                                                                                                                                                                                                                                                                                                                                                                                                                                                                                                                                                                                                                                                                                                                                                                                                                                                                                                                                                                                                                                                                                                                                                                                                                                                                                                                              | М        | S        | F        | D        | Glass      |