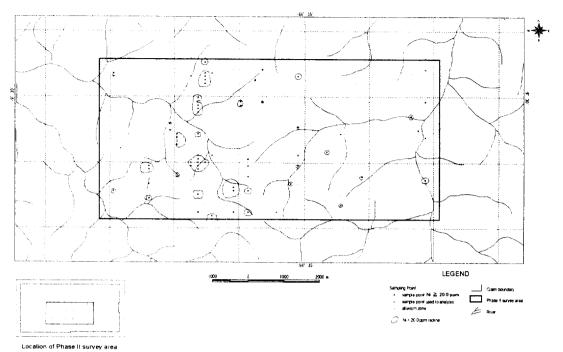

Sample List for Soil Geochemistry

| Ser.<br>No. | Sample<br>No. | Coord  | linates | Rock Name         | Geolo.<br>Unit | Horizon of Soil | Depth (cm) | Color | Soil Profile (cm) 100                                                                                                                                                                                                                                                                                                                                                                                                                                                                                                                                                                                                                                                                                                                                                                                                                                                                                                                                                                                                                                                                                                                                                                                                                                                                                                                                                                                                                                                                                                                                                                                                                                                                                                                                                                                                                                                                                                                                                                                                                                                                                                          | G.<br>*1 | S.<br>*2 | T.<br>*3 | H.<br>*4 | Vegetation |
|-------------|---------------|--------|---------|-------------------|----------------|-----------------|------------|-------|--------------------------------------------------------------------------------------------------------------------------------------------------------------------------------------------------------------------------------------------------------------------------------------------------------------------------------------------------------------------------------------------------------------------------------------------------------------------------------------------------------------------------------------------------------------------------------------------------------------------------------------------------------------------------------------------------------------------------------------------------------------------------------------------------------------------------------------------------------------------------------------------------------------------------------------------------------------------------------------------------------------------------------------------------------------------------------------------------------------------------------------------------------------------------------------------------------------------------------------------------------------------------------------------------------------------------------------------------------------------------------------------------------------------------------------------------------------------------------------------------------------------------------------------------------------------------------------------------------------------------------------------------------------------------------------------------------------------------------------------------------------------------------------------------------------------------------------------------------------------------------------------------------------------------------------------------------------------------------------------------------------------------------------------------------------------------------------------------------------------------------|----------|----------|----------|----------|------------|
| 741         | C12 30 3800   | 548745 | 9850098 | Bi-granite        | Grillb         | AB              | 100        | YB    | /III                                                                                                                                                                                                                                                                                                                                                                                                                                                                                                                                                                                                                                                                                                                                                                                                                                                                                                                                                                                                                                                                                                                                                                                                                                                                                                                                                                                                                                                                                                                                                                                                                                                                                                                                                                                                                                                                                                                                                                                                                                                                                                                           | R        | S        | M        | D        | Primary    |
| 742         | 30 3900       | 548745 | 9850198 | Bi-granite        | Grillb         | AB              | 100        | В     | 2110                                                                                                                                                                                                                                                                                                                                                                                                                                                                                                                                                                                                                                                                                                                                                                                                                                                                                                                                                                                                                                                                                                                                                                                                                                                                                                                                                                                                                                                                                                                                                                                                                                                                                                                                                                                                                                                                                                                                                                                                                                                                                                                           | R        | S        | M        | D        | Primary    |
| 743         | 30 4000       | 548745 | 9850298 | Bi-granite        | Grillb         | В               | 100        | Y     | MOSTS AND IN                                                                                                                                                                                                                                                                                                                                                                                                                                                                                                                                                                                                                                                                                                                                                                                                                                                                                                                                                                                                                                                                                                                                                                                                                                                                                                                                                                                                                                                                                                                                                                                                                                                                                                                                                                                                                                                                                                                                                                                                                                                                                                                   | R        | S        | M        | D        | Primary    |
| 744         | 30 4100       | 548745 | 9850398 | Bi-granite        | Grillb         | В               | 100        | YB    | olini                                                                                                                                                                                                                                                                                                                                                                                                                                                                                                                                                                                                                                                                                                                                                                                                                                                                                                                                                                                                                                                                                                                                                                                                                                                                                                                                                                                                                                                                                                                                                                                                                                                                                                                                                                                                                                                                                                                                                                                                                                                                                                                          | R        | S        | M        | D        | Primary    |
| 745         | 30 4200       | 548745 | 9850498 | Bi-granite        | Grillb         | ВВ              | 100        | YB    | D 10                                                                                                                                                                                                                                                                                                                                                                                                                                                                                                                                                                                                                                                                                                                                                                                                                                                                                                                                                                                                                                                                                                                                                                                                                                                                                                                                                                                                                                                                                                                                                                                                                                                                                                                                                                                                                                                                                                                                                                                                                                                                                                                           | R        | S        | M        | D        | Primary    |
| 746         | 30 4300       | 548745 | 9850598 | Bi-granite        | Grillb         | В               | 100        | YB    | Att.                                                                                                                                                                                                                                                                                                                                                                                                                                                                                                                                                                                                                                                                                                                                                                                                                                                                                                                                                                                                                                                                                                                                                                                                                                                                                                                                                                                                                                                                                                                                                                                                                                                                                                                                                                                                                                                                                                                                                                                                                                                                                                                           | R        | S        | M        | D        | Primary    |
| 747         | 30 4400       | 548745 | 9850698 | Bi-granite        | Grillb         | В               | 100        | YB    | iin.                                                                                                                                                                                                                                                                                                                                                                                                                                                                                                                                                                                                                                                                                                                                                                                                                                                                                                                                                                                                                                                                                                                                                                                                                                                                                                                                                                                                                                                                                                                                                                                                                                                                                                                                                                                                                                                                                                                                                                                                                                                                                                                           | R        | S        | F        | D        | Primary    |
| 748         | 30 4500       | 548745 | 9850798 | Bi-granite        | Grillb         | В               | 100        | YB    | phinstr                                                                                                                                                                                                                                                                                                                                                                                                                                                                                                                                                                                                                                                                                                                                                                                                                                                                                                                                                                                                                                                                                                                                                                                                                                                                                                                                                                                                                                                                                                                                                                                                                                                                                                                                                                                                                                                                                                                                                                                                                                                                                                                        | R        | S        | F        | D        | Primary    |
| 749         | C12 40 0000   | 548945 | 8946298 | Bi-granite        | Grillb         | 8B              | 100        | YB    | Diguity-10                                                                                                                                                                                                                                                                                                                                                                                                                                                                                                                                                                                                                                                                                                                                                                                                                                                                                                                                                                                                                                                                                                                                                                                                                                                                                                                                                                                                                                                                                                                                                                                                                                                                                                                                                                                                                                                                                                                                                                                                                                                                                                                     | R        | S        | M        | D        | Secondary  |
| 750         | 40 0100       | 548945 | 8946398 | Bi-granite        | Grillb         | В               | 100        | RB    |                                                                                                                                                                                                                                                                                                                                                                                                                                                                                                                                                                                                                                                                                                                                                                                                                                                                                                                                                                                                                                                                                                                                                                                                                                                                                                                                                                                                                                                                                                                                                                                                                                                                                                                                                                                                                                                                                                                                                                                                                                                                                                                                | R        | S        | S        | D        | Secondary  |
| 751         | 40 0200       | 548945 | 8946498 | Bi-granite        | Grillb         | 8B              | 100        | RB    |                                                                                                                                                                                                                                                                                                                                                                                                                                                                                                                                                                                                                                                                                                                                                                                                                                                                                                                                                                                                                                                                                                                                                                                                                                                                                                                                                                                                                                                                                                                                                                                                                                                                                                                                                                                                                                                                                                                                                                                                                                                                                                                                | R        | C        | S        | D        | Secondary  |
| 752         | 40 0300       | 548945 | 8946598 | Bi-granite        | Grillb         | В               | 100        | RB    | -grante                                                                                                                                                                                                                                                                                                                                                                                                                                                                                                                                                                                                                                                                                                                                                                                                                                                                                                                                                                                                                                                                                                                                                                                                                                                                                                                                                                                                                                                                                                                                                                                                                                                                                                                                                                                                                                                                                                                                                                                                                                                                                                                        | R        | C        | F        | D        | Secondary  |
| 753         | 40 0400       | 548945 | 8946698 | Bi-granite        | Grillb         | В               | 100        | RB    | n-granite                                                                                                                                                                                                                                                                                                                                                                                                                                                                                                                                                                                                                                                                                                                                                                                                                                                                                                                                                                                                                                                                                                                                                                                                                                                                                                                                                                                                                                                                                                                                                                                                                                                                                                                                                                                                                                                                                                                                                                                                                                                                                                                      | R        | C        | F        | D        | Secondary  |
| 754         | 40 0500       | 548945 | 8946798 | Bi-granite        | Grillb         | В               | 100        | RB    | stitte) s                                                                                                                                                                                                                                                                                                                                                                                                                                                                                                                                                                                                                                                                                                                                                                                                                                                                                                                                                                                                                                                                                                                                                                                                                                                                                                                                                                                                                                                                                                                                                                                                                                                                                                                                                                                                                                                                                                                                                                                                                                                                                                                      | R        | C        | F        | D        | Secondary  |
| 755         | 40 0600       | 548945 | 8946898 | Bi-granite        | Grillb         | В               | 100        | RR    | principa-le                                                                                                                                                                                                                                                                                                                                                                                                                                                                                                                                                                                                                                                                                                                                                                                                                                                                                                                                                                                                                                                                                                                                                                                                                                                                                                                                                                                                                                                                                                                                                                                                                                                                                                                                                                                                                                                                                                                                                                                                                                                                                                                    | R        | C        | F        | D        | Secondary  |
| 756         | 40 0700       | 548945 | 8946998 | Bi-granite        | Grillb         | В               | 100        | YB    | granite                                                                                                                                                                                                                                                                                                                                                                                                                                                                                                                                                                                                                                                                                                                                                                                                                                                                                                                                                                                                                                                                                                                                                                                                                                                                                                                                                                                                                                                                                                                                                                                                                                                                                                                                                                                                                                                                                                                                                                                                                                                                                                                        | M        | C        | F        | D        | Secondary  |
| 757         | 40 0800       | 548945 | 8947098 | Bi-granite        | Grillb         | В               | 100        | YB    | oliones                                                                                                                                                                                                                                                                                                                                                                                                                                                                                                                                                                                                                                                                                                                                                                                                                                                                                                                                                                                                                                                                                                                                                                                                                                                                                                                                                                                                                                                                                                                                                                                                                                                                                                                                                                                                                                                                                                                                                                                                                                                                                                                        | F        | С        | F        | D        | Secondary  |
| 758         | 40 0900       | 548945 | 8947198 | Bi-granite        | Grillb         | В               | 100        | YB    | diang                                                                                                                                                                                                                                                                                                                                                                                                                                                                                                                                                                                                                                                                                                                                                                                                                                                                                                                                                                                                                                                                                                                                                                                                                                                                                                                                                                                                                                                                                                                                                                                                                                                                                                                                                                                                                                                                                                                                                                                                                                                                                                                          | F        | С        | F        | D        | Secondary  |
| 759         | 40 1000       | 548945 | 8947298 | Bi-granite        | Grillb         | В               | 100        | YB    |                                                                                                                                                                                                                                                                                                                                                                                                                                                                                                                                                                                                                                                                                                                                                                                                                                                                                                                                                                                                                                                                                                                                                                                                                                                                                                                                                                                                                                                                                                                                                                                                                                                                                                                                                                                                                                                                                                                                                                                                                                                                                                                                | M        | S        | S        | D        | Secondary  |
| 760         | 40 1100       | 548945 | 8947398 | Bi-granite        | Grillb         | В               | 100        | YB    | s laws                                                                                                                                                                                                                                                                                                                                                                                                                                                                                                                                                                                                                                                                                                                                                                                                                                                                                                                                                                                                                                                                                                                                                                                                                                                                                                                                                                                                                                                                                                                                                                                                                                                                                                                                                                                                                                                                                                                                                                                                                                                                                                                         | F        | С        | M        | D        | Secondary  |
| 761         | 40 1200       | 548945 | 8947498 | Bi-granite        | Grillb         | В               | 100        | RB    | Hinagy-H                                                                                                                                                                                                                                                                                                                                                                                                                                                                                                                                                                                                                                                                                                                                                                                                                                                                                                                                                                                                                                                                                                                                                                                                                                                                                                                                                                                                                                                                                                                                                                                                                                                                                                                                                                                                                                                                                                                                                                                                                                                                                                                       | M        | C        | M        | D        | Secondary  |
| 762         | 40 1300       | 548945 | 8947598 | Bi-granite        | Grillb         | В               | 100        | YB    | olnoig-li                                                                                                                                                                                                                                                                                                                                                                                                                                                                                                                                                                                                                                                                                                                                                                                                                                                                                                                                                                                                                                                                                                                                                                                                                                                                                                                                                                                                                                                                                                                                                                                                                                                                                                                                                                                                                                                                                                                                                                                                                                                                                                                      | F        | C        | M        | D        | Secondary  |
| 763         | 40 1400       | 548945 | 8947698 | Bi-granite        | Grillb         | В               | 100        | YB    | 6 Isiyul0                                                                                                                                                                                                                                                                                                                                                                                                                                                                                                                                                                                                                                                                                                                                                                                                                                                                                                                                                                                                                                                                                                                                                                                                                                                                                                                                                                                                                                                                                                                                                                                                                                                                                                                                                                                                                                                                                                                                                                                                                                                                                                                      | F        | C        | M        | D        | Secondary  |
| 1764        | 40 1500       | 548945 | 8947798 | Bi-granite        | Grillb         | В               | 100        | YR    | Structg-(6                                                                                                                                                                                                                                                                                                                                                                                                                                                                                                                                                                                                                                                                                                                                                                                                                                                                                                                                                                                                                                                                                                                                                                                                                                                                                                                                                                                                                                                                                                                                                                                                                                                                                                                                                                                                                                                                                                                                                                                                                                                                                                                     | M        | S        | M        | D        | Secondary  |
| 765         | 40 1600       | 548945 | 8947898 | Bi-granite        | Grillb         | В               | 100        | Y     | ransiy-it                                                                                                                                                                                                                                                                                                                                                                                                                                                                                                                                                                                                                                                                                                                                                                                                                                                                                                                                                                                                                                                                                                                                                                                                                                                                                                                                                                                                                                                                                                                                                                                                                                                                                                                                                                                                                                                                                                                                                                                                                                                                                                                      | R        | S        | F        | D        | Secondary  |
| 766         | 40 1700       | 548945 | 8947998 | Alluvial deposits | Qa             | Sand(A)         | 100        | YR    | 8946598 Bi-graniti                                                                                                                                                                                                                                                                                                                                                                                                                                                                                                                                                                                                                                                                                                                                                                                                                                                                                                                                                                                                                                                                                                                                                                                                                                                                                                                                                                                                                                                                                                                                                                                                                                                                                                                                                                                                                                                                                                                                                                                                                                                                                                             | F        | S        | F        | D        | ? 0        |
| 767         | 40 1800       | 548945 | 8948098 | Alluvial deposits | Qa             | Sand(A)         | 100        | YR    | 8946698 Brg anna                                                                                                                                                                                                                                                                                                                                                                                                                                                                                                                                                                                                                                                                                                                                                                                                                                                                                                                                                                                                                                                                                                                                                                                                                                                                                                                                                                                                                                                                                                                                                                                                                                                                                                                                                                                                                                                                                                                                                                                                                                                                                                               | F        | S        | M        | D        | ?          |
| 768         | 40 1900       | 548945 | 8948198 | Bi-granite        | Grillb         | В               | 100        | RB    | Minusp-18                                                                                                                                                                                                                                                                                                                                                                                                                                                                                                                                                                                                                                                                                                                                                                                                                                                                                                                                                                                                                                                                                                                                                                                                                                                                                                                                                                                                                                                                                                                                                                                                                                                                                                                                                                                                                                                                                                                                                                                                                                                                                                                      | R        | C        | F        | D        | Secondary  |
| 1769        | 40 2000       | 548945 | 8948298 | Bi-granite        | Grillb         | В               | 100        | Ϋ́Β   | streetg-ië                                                                                                                                                                                                                                                                                                                                                                                                                                                                                                                                                                                                                                                                                                                                                                                                                                                                                                                                                                                                                                                                                                                                                                                                                                                                                                                                                                                                                                                                                                                                                                                                                                                                                                                                                                                                                                                                                                                                                                                                                                                                                                                     | R        | C        | M        | D        | Secondary  |
| 1770        | 40 2100       | 548945 | 8948398 | Bi-granite        | Grillb         | В               | 100        | YB    | di-granit                                                                                                                                                                                                                                                                                                                                                                                                                                                                                                                                                                                                                                                                                                                                                                                                                                                                                                                                                                                                                                                                                                                                                                                                                                                                                                                                                                                                                                                                                                                                                                                                                                                                                                                                                                                                                                                                                                                                                                                                                                                                                                                      | F        | C        | M        | D        | Secondary  |
| 1771        | 40 2200       | 548945 | 8948498 | Bi-granite        | Grillb         | В               | 100        | YB    | oinery-ié                                                                                                                                                                                                                                                                                                                                                                                                                                                                                                                                                                                                                                                                                                                                                                                                                                                                                                                                                                                                                                                                                                                                                                                                                                                                                                                                                                                                                                                                                                                                                                                                                                                                                                                                                                                                                                                                                                                                                                                                                                                                                                                      | D        | C        | F        | D        | Secondary  |
| 1772        | 40 2300       | 548945 | 8948598 | Bi-granite        | Grillb         | В               | 100        | YB    | Miners-                                                                                                                                                                                                                                                                                                                                                                                                                                                                                                                                                                                                                                                                                                                                                                                                                                                                                                                                                                                                                                                                                                                                                                                                                                                                                                                                                                                                                                                                                                                                                                                                                                                                                                                                                                                                                                                                                                                                                                                                                                                                                                                        | R        | C        | F        | D        | Secondary  |
| 1773        | 40 2400       | 548945 | 8948698 | Bi-granite        | Grillb         | В               | 100        | YB    | dines                                                                                                                                                                                                                                                                                                                                                                                                                                                                                                                                                                                                                                                                                                                                                                                                                                                                                                                                                                                                                                                                                                                                                                                                                                                                                                                                                                                                                                                                                                                                                                                                                                                                                                                                                                                                                                                                                                                                                                                                                                                                                                                          | R        | C        | F        | D        | Secondary  |
| 1774        | 40 2500       | 548945 | 8948798 | Bi-granite        | Grillb         | В               | 100        | RB    | dinaty                                                                                                                                                                                                                                                                                                                                                                                                                                                                                                                                                                                                                                                                                                                                                                                                                                                                                                                                                                                                                                                                                                                                                                                                                                                                                                                                                                                                                                                                                                                                                                                                                                                                                                                                                                                                                                                                                                                                                                                                                                                                                                                         | R        | C        | F        | D        | Glass      |
| 1775        | 40 2600       | 548945 | 8948898 | Bi-granite        | Grillb         | В               | 100        | RB    | timnig-th                                                                                                                                                                                                                                                                                                                                                                                                                                                                                                                                                                                                                                                                                                                                                                                                                                                                                                                                                                                                                                                                                                                                                                                                                                                                                                                                                                                                                                                                                                                                                                                                                                                                                                                                                                                                                                                                                                                                                                                                                                                                                                                      | R        | C        | F        | D        | Secondary  |
| 1776        | 40 2700       | 548945 | 8948998 | Alluvial deposits | Qa             | Sand(A)         | 100        | YR    | 8947598 Hi-granit                                                                                                                                                                                                                                                                                                                                                                                                                                                                                                                                                                                                                                                                                                                                                                                                                                                                                                                                                                                                                                                                                                                                                                                                                                                                                                                                                                                                                                                                                                                                                                                                                                                                                                                                                                                                                                                                                                                                                                                                                                                                                                              | M        | S        | M        | D        | ?          |
| 1777        | 40 2800       | 548945 | 8949098 | Alluvial deposits | Qa             | Sand(A)         | 100        | YR    | 8947698 Bi-grann                                                                                                                                                                                                                                                                                                                                                                                                                                                                                                                                                                                                                                                                                                                                                                                                                                                                                                                                                                                                                                                                                                                                                                                                                                                                                                                                                                                                                                                                                                                                                                                                                                                                                                                                                                                                                                                                                                                                                                                                                                                                                                               | R        | S        | M        | W        | ?          |
| 1778        | 40 2900       | 548945 | 8949198 | Bi-granite        | Grillb         | В               | 100        | R     | Ultr                                                                                                                                                                                                                                                                                                                                                                                                                                                                                                                                                                                                                                                                                                                                                                                                                                                                                                                                                                                                                                                                                                                                                                                                                                                                                                                                                                                                                                                                                                                                                                                                                                                                                                                                                                                                                                                                                                                                                                                                                                                                                                                           | R        | C        | S        | D        | Secondary  |
| 1779        | 40 3000       | 548945 | 8949298 | Bi-granite        | Grillb         | В               | 100        | RB    | simeng-16                                                                                                                                                                                                                                                                                                                                                                                                                                                                                                                                                                                                                                                                                                                                                                                                                                                                                                                                                                                                                                                                                                                                                                                                                                                                                                                                                                                                                                                                                                                                                                                                                                                                                                                                                                                                                                                                                                                                                                                                                                                                                                                      | R        | C        | M        | D        | Secondary  |
| 780         | 40 3100       | 548945 | 8949398 | Bi-granite        | Grillb         | В               | 100        | RB    | h lawul/                                                                                                                                                                                                                                                                                                                                                                                                                                                                                                                                                                                                                                                                                                                                                                                                                                                                                                                                                                                                                                                                                                                                                                                                                                                                                                                                                                                                                                                                                                                                                                                                                                                                                                                                                                                                                                                                                                                                                                                                                                                                                                                       | R        | C        | F        | D        | Secondary  |
| 781         | 40 3200       | 548945 | 8949498 | Bi-granite        | Grillb         | В               | 100        | RB    | offeng-4                                                                                                                                                                                                                                                                                                                                                                                                                                                                                                                                                                                                                                                                                                                                                                                                                                                                                                                                                                                                                                                                                                                                                                                                                                                                                                                                                                                                                                                                                                                                                                                                                                                                                                                                                                                                                                                                                                                                                                                                                                                                                                                       | R        | C        | F        | D        | Secondary  |
| 782         | 40 3300       | 548945 | 8949598 | Bi-granite        | Grillb         | В               | 100        | RB    | January-4                                                                                                                                                                                                                                                                                                                                                                                                                                                                                                                                                                                                                                                                                                                                                                                                                                                                                                                                                                                                                                                                                                                                                                                                                                                                                                                                                                                                                                                                                                                                                                                                                                                                                                                                                                                                                                                                                                                                                                                                                                                                                                                      | R        | C        | F        | D        | Secondary  |
| 1783        | 40 3400       | 548945 | 8949698 | Bi-granite        | Grillb         | В               | 100        | R     |                                                                                                                                                                                                                                                                                                                                                                                                                                                                                                                                                                                                                                                                                                                                                                                                                                                                                                                                                                                                                                                                                                                                                                                                                                                                                                                                                                                                                                                                                                                                                                                                                                                                                                                                                                                                                                                                                                                                                                                                                                                                                                                                | R        | C        | M        | D        | Secondary  |
| 1784        | 40 3500       | 548945 | 8949798 | Bi-granite        | Grillb         | В               | 100        | R     | 0000844                                                                                                                                                                                                                                                                                                                                                                                                                                                                                                                                                                                                                                                                                                                                                                                                                                                                                                                                                                                                                                                                                                                                                                                                                                                                                                                                                                                                                                                                                                                                                                                                                                                                                                                                                                                                                                                                                                                                                                                                                                                                                                                        | R        | C        | M        | D        | Secondary  |
| 785         | 40 3600       | 548945 | 8949898 | Bi-granite        | Grillb         | В               | 100        | R     | DEFECTION OF THE PERSON OF THE | R        | C        | M        | D        | Secondary  |
| 1786        | 40 3700       | 548945 | 8949998 | Bi-granite        | Grillb         | В               | 100        | R     | NAUTO-AL                                                                                                                                                                                                                                                                                                                                                                                                                                                                                                                                                                                                                                                                                                                                                                                                                                                                                                                                                                                                                                                                                                                                                                                                                                                                                                                                                                                                                                                                                                                                                                                                                                                                                                                                                                                                                                                                                                                                                                                                                                                                                                                       | R        | C        | M        | D        | Secondary  |
| 1787        | 40 3800       | 548945 | 8950098 | Bi-granite        | Grillb         | В               | 100        | RB    | Finera-li                                                                                                                                                                                                                                                                                                                                                                                                                                                                                                                                                                                                                                                                                                                                                                                                                                                                                                                                                                                                                                                                                                                                                                                                                                                                                                                                                                                                                                                                                                                                                                                                                                                                                                                                                                                                                                                                                                                                                                                                                                                                                                                      | F        | C        | M        | D        | Secondary  |
| 1788        | 40 3900       | 548945 | 8950198 | Bi-granite        | Grillb         | В               | 100        | R     | Dinary and S                                                                                                                                                                                                                                                                                                                                                                                                                                                                                                                                                                                                                                                                                                                                                                                                                                                                                                                                                                                                                                                                                                                                                                                                                                                                                                                                                                                                                                                                                                                                                                                                                                                                                                                                                                                                                                                                                                                                                                                                                                                                                                                   | R        | C        | F        | D        | Secondary  |
| 789         | 40 4000       | 548945 | 8950298 | Bi-granite        | Grillb         | В               | 100        | RB    |                                                                                                                                                                                                                                                                                                                                                                                                                                                                                                                                                                                                                                                                                                                                                                                                                                                                                                                                                                                                                                                                                                                                                                                                                                                                                                                                                                                                                                                                                                                                                                                                                                                                                                                                                                                                                                                                                                                                                                                                                                                                                                                                | R        | S        | F        | D        | Primary    |
| 790         | 40 4100       | 548945 | 8950398 | Bi-granite        | Grillb         | ∃ B             | 100        | RB    |                                                                                                                                                                                                                                                                                                                                                                                                                                                                                                                                                                                                                                                                                                                                                                                                                                                                                                                                                                                                                                                                                                                                                                                                                                                                                                                                                                                                                                                                                                                                                                                                                                                                                                                                                                                                                                                                                                                                                                                                                                                                                                                                | R        | C        | F        | D        | Primary    |
| 791         | 40 4200       | 548945 | 8950498 | Bi-granite        | Grillb         | В               | 100        | R     |                                                                                                                                                                                                                                                                                                                                                                                                                                                                                                                                                                                                                                                                                                                                                                                                                                                                                                                                                                                                                                                                                                                                                                                                                                                                                                                                                                                                                                                                                                                                                                                                                                                                                                                                                                                                                                                                                                                                                                                                                                                                                                                                | R        | C        | F        | D        | Primary    |
| 792         | 40 4300       | 548945 | 8950598 | Bi-granite        | Grillb         | В               | 100        | R     | o laivullai                                                                                                                                                                                                                                                                                                                                                                                                                                                                                                                                                                                                                                                                                                                                                                                                                                                                                                                                                                                                                                                                                                                                                                                                                                                                                                                                                                                                                                                                                                                                                                                                                                                                                                                                                                                                                                                                                                                                                                                                                                                                                                                    | R        | C        | F        | D        | Primary    |
| 793         | 40 4400       | 548945 | 8950698 | Bi-granite        | Grillb         | В               | 100        | RB    |                                                                                                                                                                                                                                                                                                                                                                                                                                                                                                                                                                                                                                                                                                                                                                                                                                                                                                                                                                                                                                                                                                                                                                                                                                                                                                                                                                                                                                                                                                                                                                                                                                                                                                                                                                                                                                                                                                                                                                                                                                                                                                                                | R        | C        | F        | D        | Primary    |
| 794         | 40 4500       | 548945 | 8950798 | Bi-granite        | Grillb         | В               | 100        | RB    |                                                                                                                                                                                                                                                                                                                                                                                                                                                                                                                                                                                                                                                                                                                                                                                                                                                                                                                                                                                                                                                                                                                                                                                                                                                                                                                                                                                                                                                                                                                                                                                                                                                                                                                                                                                                                                                                                                                                                                                                                                                                                                                                | R        | C        | F        | D        | Primary    |
|             | C12 50 0000   | 549145 | 8946298 |                   | Grillb         | В               | 100        | YB    |                                                                                                                                                                                                                                                                                                                                                                                                                                                                                                                                                                                                                                                                                                                                                                                                                                                                                                                                                                                                                                                                                                                                                                                                                                                                                                                                                                                                                                                                                                                                                                                                                                                                                                                                                                                                                                                                                                                                                                                                                                                                                                                                | F        | C        | F        | D        | Glass      |
| 796         | 50 0100       | 549145 | 8946398 |                   | Qa             | В               | 100        | YB    | dina                                                                                                                                                                                                                                                                                                                                                                                                                                                                                                                                                                                                                                                                                                                                                                                                                                                                                                                                                                                                                                                                                                                                                                                                                                                                                                                                                                                                                                                                                                                                                                                                                                                                                                                                                                                                                                                                                                                                                                                                                                                                                                                           | R        | S        | F        | D        | Glass      |
| 797         | 50 0200       | 549145 | 8946498 | Bi-granite        | Grillb         | Sand(A)         | 100        | YG    | soaces Bi-grann                                                                                                                                                                                                                                                                                                                                                                                                                                                                                                                                                                                                                                                                                                                                                                                                                                                                                                                                                                                                                                                                                                                                                                                                                                                                                                                                                                                                                                                                                                                                                                                                                                                                                                                                                                                                                                                                                                                                                                                                                                                                                                                | F        | S        | F        | W        | Glass      |
| 798         | 50 0300       | 549145 | 8946598 | 1                 | Grillb         | В               | 100        | В     | shrusty-16                                                                                                                                                                                                                                                                                                                                                                                                                                                                                                                                                                                                                                                                                                                                                                                                                                                                                                                                                                                                                                                                                                                                                                                                                                                                                                                                                                                                                                                                                                                                                                                                                                                                                                                                                                                                                                                                                                                                                                                                                                                                                                                     | F        | C        | F        | D        | Glass      |
| 799         | 50 0400       | 549145 | 8946698 |                   | Grillb         | В               | 100        | В     |                                                                                                                                                                                                                                                                                                                                                                                                                                                                                                                                                                                                                                                                                                                                                                                                                                                                                                                                                                                                                                                                                                                                                                                                                                                                                                                                                                                                                                                                                                                                                                                                                                                                                                                                                                                                                                                                                                                                                                                                                                                                                                                                | F        | C        | F        | D        | 2          |
| 800         | 50 0500       | 549145 | 8946798 | 1                 |                | Sand(A)         | 100        | В     | nimmu-iel assocas                                                                                                                                                                                                                                                                                                                                                                                                                                                                                                                                                                                                                                                                                                                                                                                                                                                                                                                                                                                                                                                                                                                                                                                                                                                                                                                                                                                                                                                                                                                                                                                                                                                                                                                                                                                                                                                                                                                                                                                                                                                                                                              | М        | S        | F        | D        | Glass      |