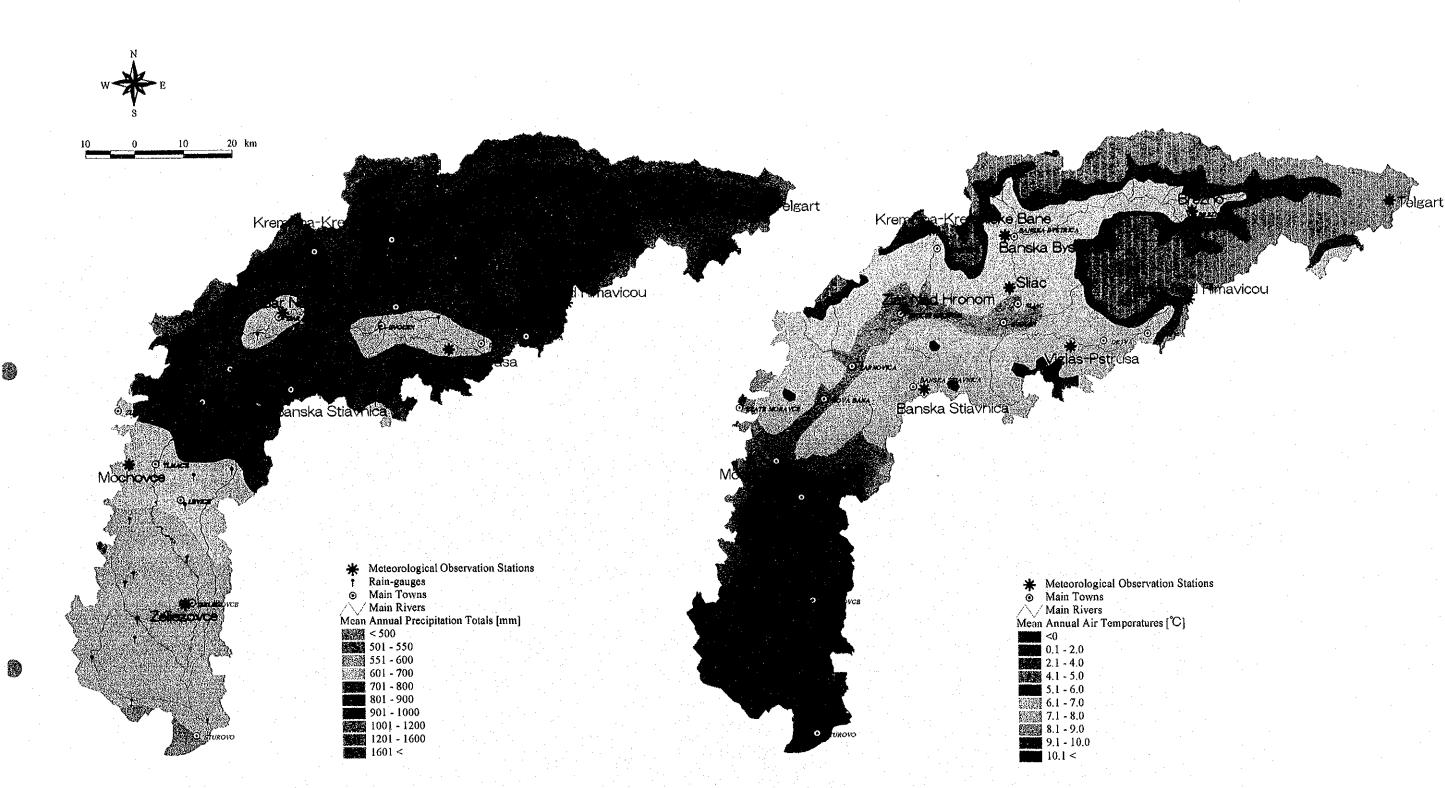

e.1

Map 11.1.1 Areal Distribution of Mean Annual Precipitation Totals [mm] calculated for the period of 1951-1980 by SHMU

Map 11.1.2 Areal Distribution of Mean Annual Air temperatures [°C] calculated for the period of 1951-1980 by SHMU

Data Source : SHMU, Map prepared by JICA Study Team

GIS DATABASE 11.1 Meteorological Data Including Rain-Gauge Data

Map 11.1.2 Areal Distribution of Mean Annual Air temperatures [C] calculated for the period of 1951-1980 by SHMU