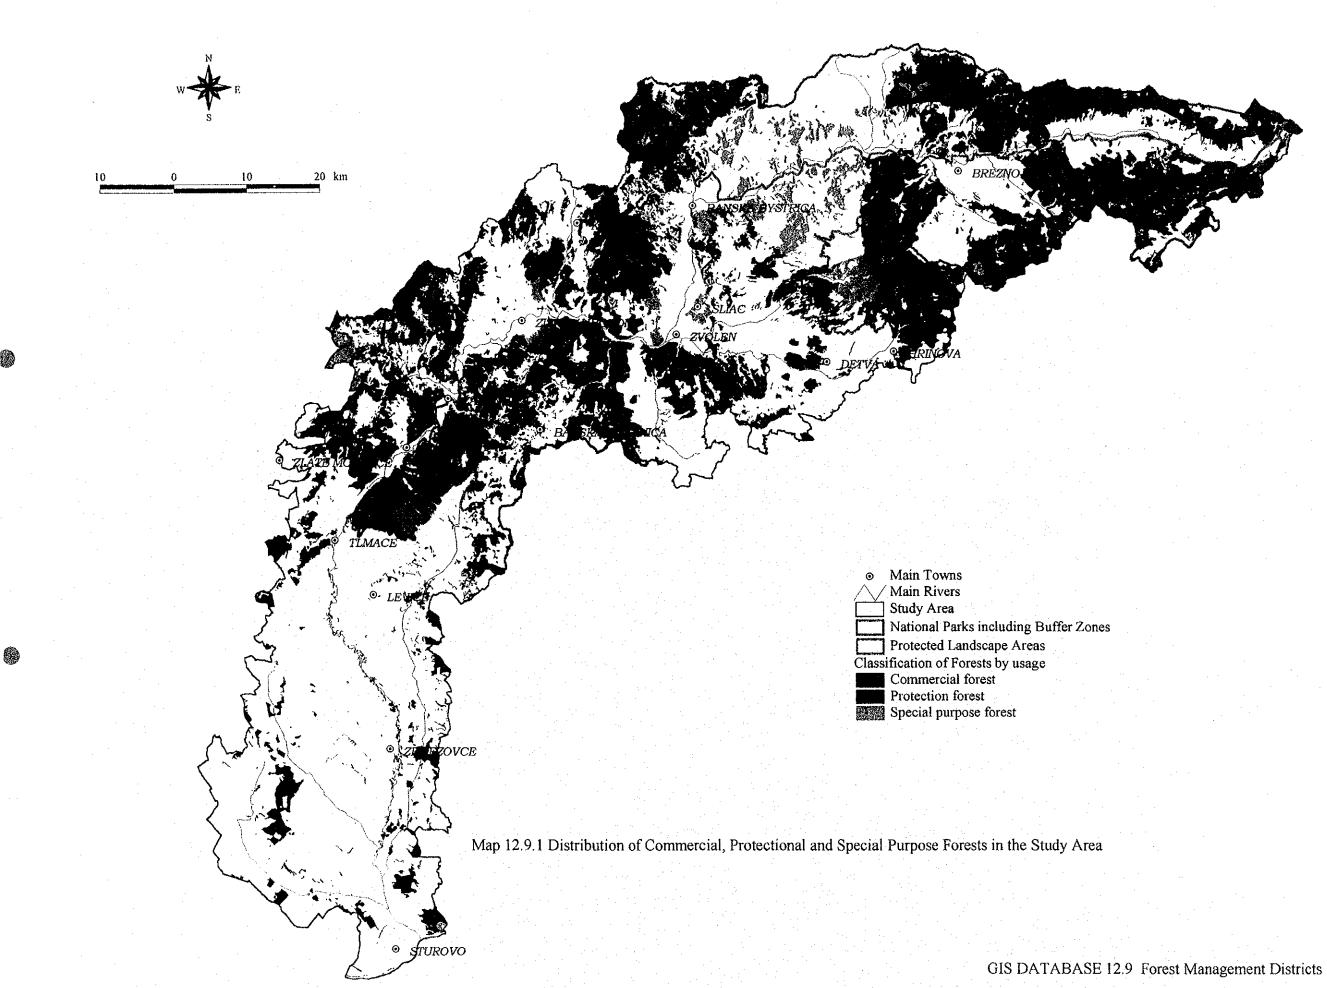

ibution of Mean Global Solar Radiation Sums [kWh/m2] calculated for the period of 1951-1980 by SHMU

GIS DATABASE 11.1 Meteorological Data Including Rain-Gauge Data

Data Source : SHMU, Map prepared by JICA Study Team



Manual of Noval Distribution of Niean Annual Wind Speed Im slat 10 m above Terrain infediated by the period of 1971-1990 by SEMI

Map 11-1 FAreal Distribution of Mean Global Solar Radianon Sules "Visite to" calculated for the period of 1981-1984 55, 3000

GIS DATABASE 111 Meteorological Data including Release data

(Esita Scance), SEAPT, Marchenand on (D) A Study, leave







GIS DATABASE 12.6 Forest Regions Data Source : LVU, Map prepared by JICA Study Team



Map 12.6.1 Forest Regions

GIS DATABASE 12.6 Forest Regions Data Source : LVU, Map prepared by JICA Study Team



Data Source : LVU, Map prepared by JICA Study Team