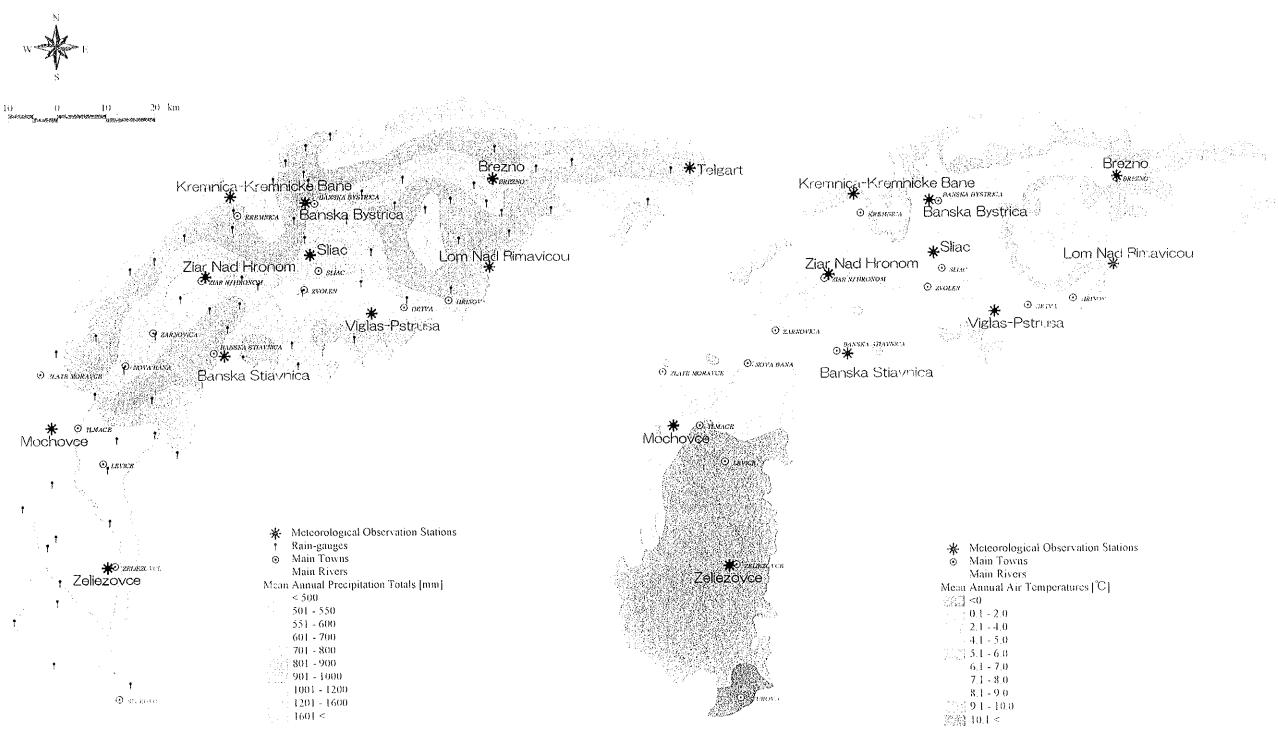

**∦**Telgart

GIS DATABASE 11.1 Meteorological Data Including Rain-Gauge Data

Map 11.1.3 Areal Distribution of Mean Annual Wind Speed [m/s] at 10 m above Terrain calculated for the period of 1971-1990 by SHMU

۲

Map 11.1.4 Areal Distribution of Mean Global Solar Radiation Sums [kWh/m2] calculated for the period of 1951-1980 by SHMU

GIS DATABASE 11.1 Meteorological Data Including Rain-Gauge Data

Data Source : SHMU, Map prepared by JICA Study Team

Manual of Noval Distribution of Niean Annual Wind Speed Im slat 10 m above Terrain infediated by the period of 1971-1990 by SEMI

Map 11-1 FAreal Distribution of Mean Global Solar Radianon Sules "Visite to" calculated for the period of 1981-1984 55, 3000