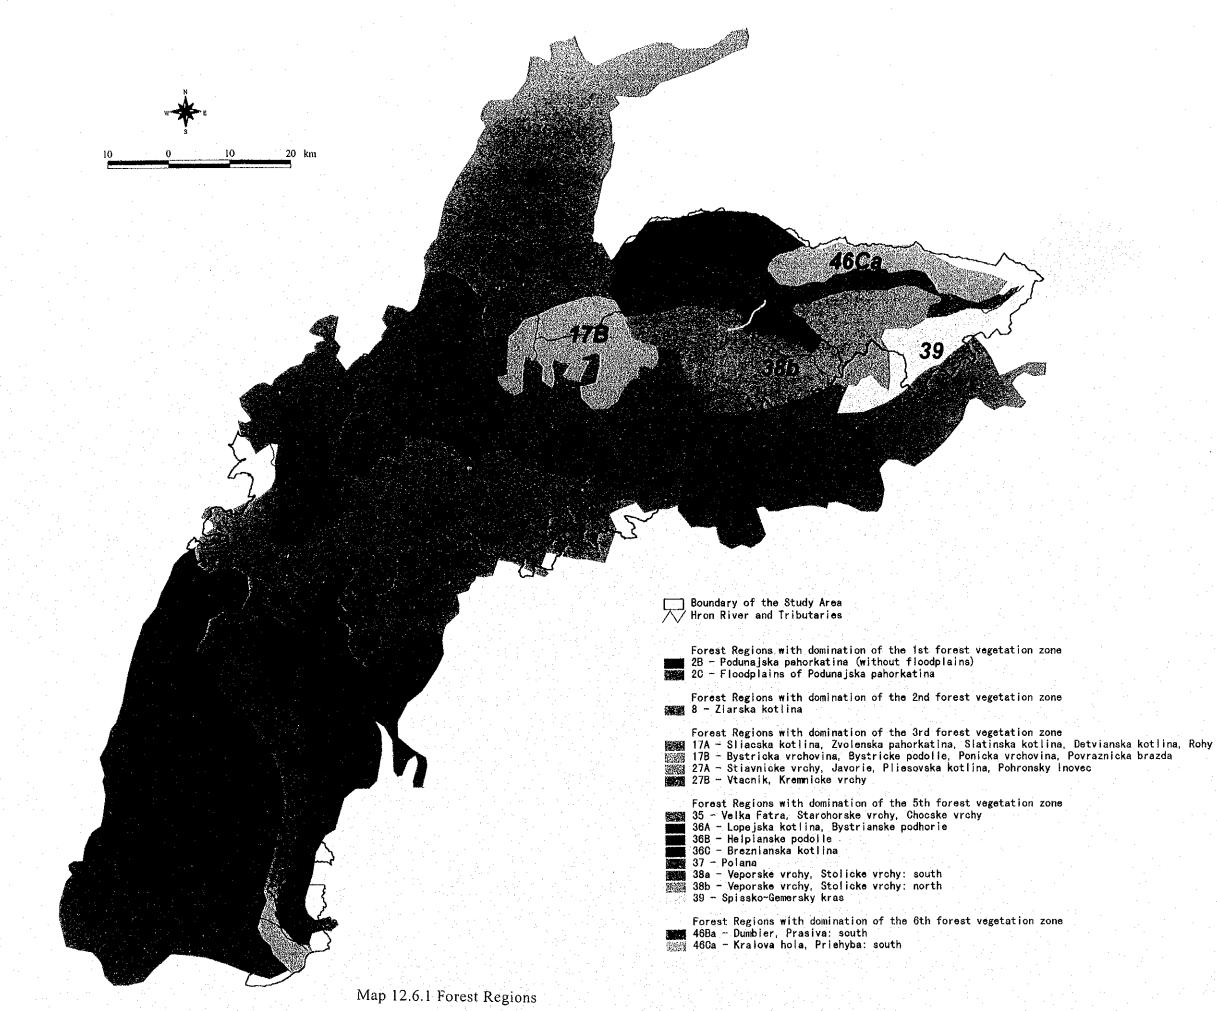

GIS DATABASE 111 Meteorological Data including Release data

(Esita Scance), SEAPT, Marchenand on (D) A Study, leave

GIS DATABASE 12.6 Forest Regions Data Source : LVU, Map prepared by JICA Study Team

Map 12.6.1 Forest Regions