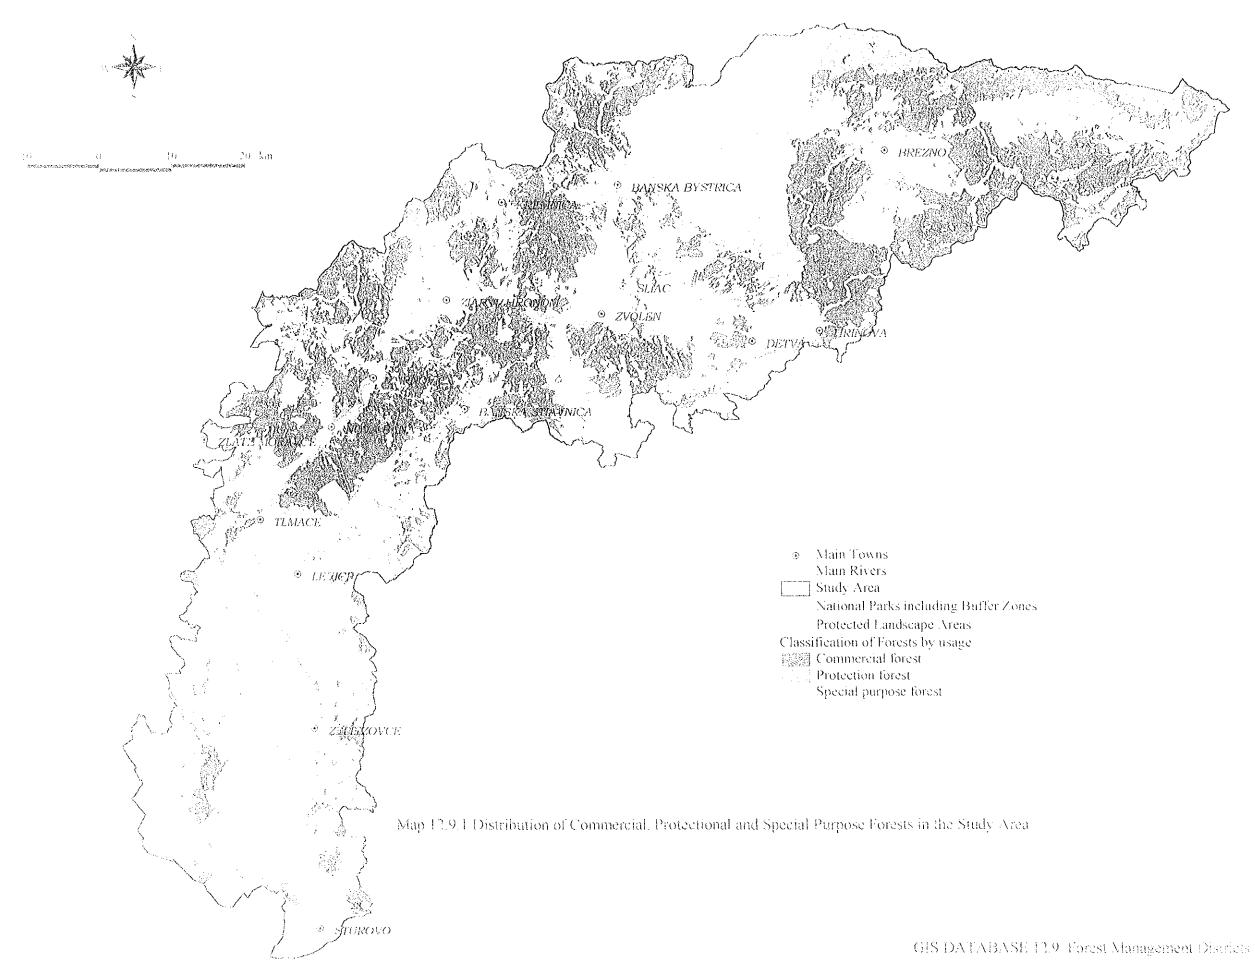

GIS DATABASE 111 Meteorological Data including Release data

(Esita Scance), SEAPT, Marchenand on (D) A Study, leave

GIS DATABASE 12.6 Forest Regions Data Source : LVU, Map prepared by JICA Study Team

Map 12.6.1 Forest Regions

GIS DATABASE 12.6 Forest Regions Data Source : LVU, Map prepared by JICA Study Team

Data Source : LVU, Map prepared by JICA Study Team