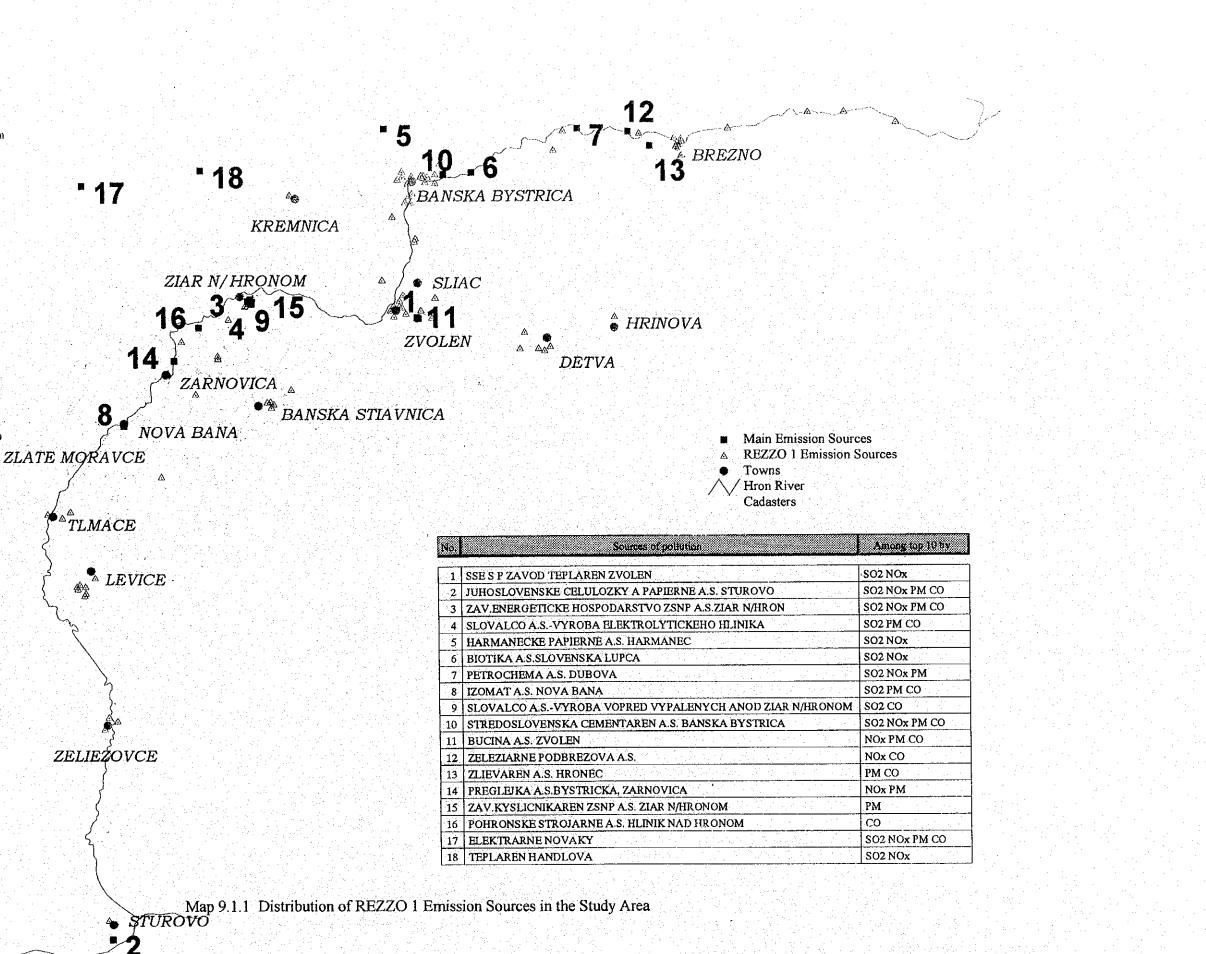

# GIS DATABASE 9.1 Air Pollution Sources

Data Source : SHMU, Map prepared by JICA Study Team

| Surf_water       | River_stre     |
|------------------|----------------|
| RINOVA, p/VN     | SLATINA        |
| STRUSA           | KOCANSKY P.    |
| 'I GLAS          | DRAVSKY P.     |
| OTOVA            | SLATINA        |
| INTOVA           | SEKIERSKY P.   |
| OLNA             | ZOLNA          |
| ROCHOT           | HUCAVA         |
| VOLEN            | ZOLNA          |
| VOLEN            | NERESNICA      |
| VOLEN            | SLATINA        |
| RONSKA BREZNICA  | HRON           |
| RONSKA BREZNICA  | JASENICA       |
| REMNICKE BANE    | PREVOD Z TURCA |
| HRAC, PILA       | VAPENNY P      |
| IRNAVA HORA      | IHRACSKY P.    |
| TARA KREMNICKA   | KREMNICK P.    |
| ZLAR n/HRONOM    | KREM DED.      |
| JANOVA LEHOTA    | LUTILSKY P.    |
| IAR n/HRONOM     | HRON           |
| Iorna zdana      | PROCHOTSKY P.  |
| BANSKA STIAVNICA | VYHNTANSKY P.  |
| IRAB I COV       | KLAK           |
| ZARNOVICA        | KLAK           |
| BREHY            | HRON           |
| PSIARE           | HRON           |
| RONSKE KLACANY   | PODLUZIANKA    |
| PECENICE         | JABLONOVKA     |
| TEKOVSKE LUZANY  | LUZIANKA       |
| RONOVCE          | LUZIANKA       |
| STARY TEKOV      | PEREC          |
| ZALABA           | PEREC          |
| KAMENIN          | HRON           |
| RUBAN            | PARIZ          |
|                  | h              |