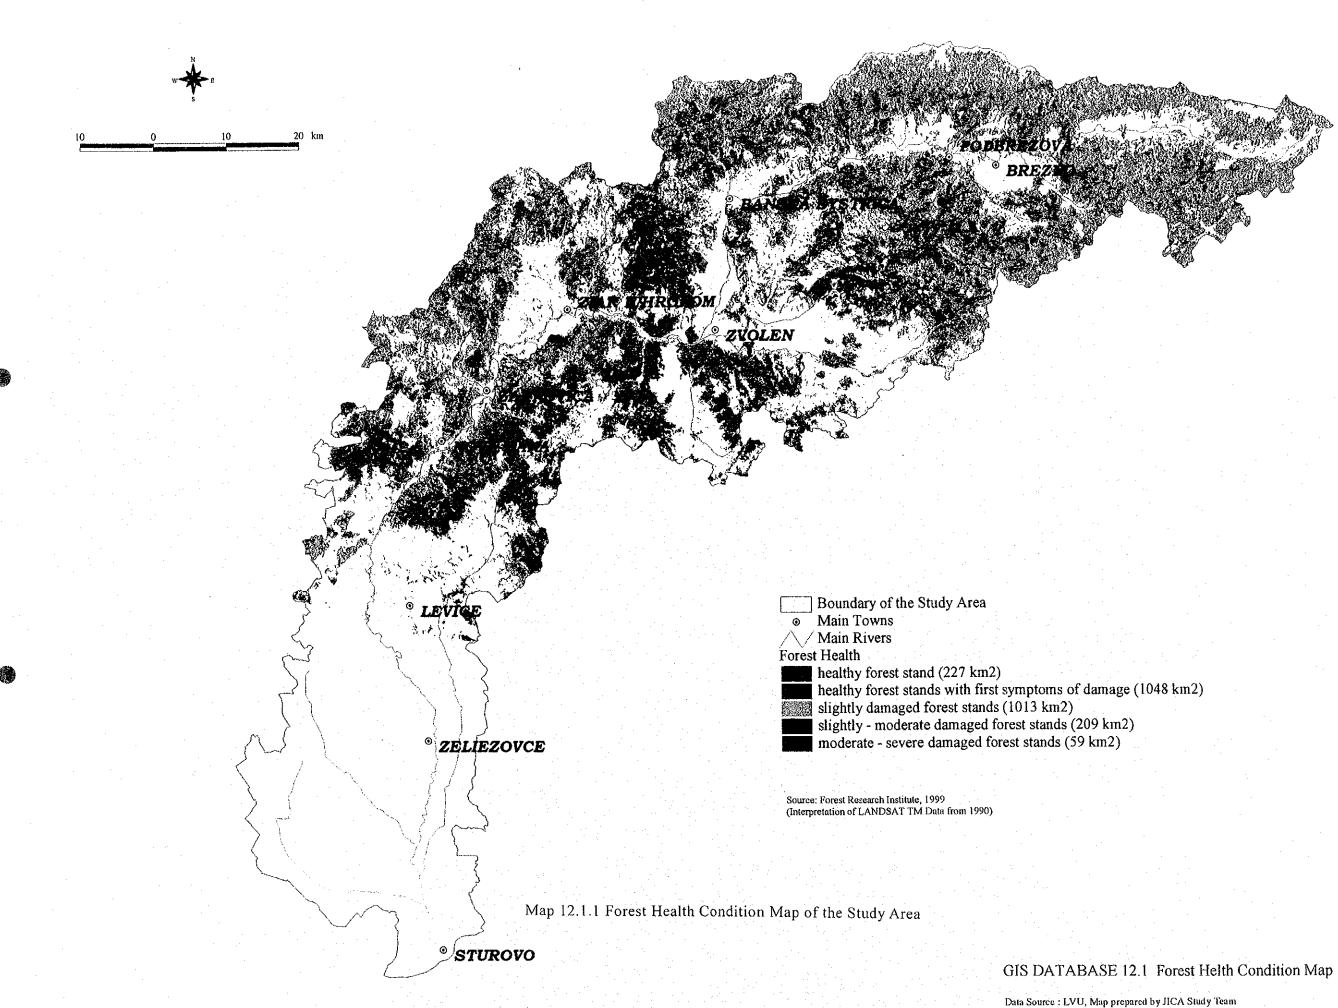

GIS DATABASE 111 Meteorological Data including Release data

(Esita Scance), SEAPT, Marchenand on (D) A Study, leave

GIS DATABASE 12.6 Forest Regions Data Source : LVU, Map prepared by JICA Study Team

Map 12.6.1 Forest Regions

GIS DATABASE 12.6 Forest Regions Data Source : LVU, Map prepared by JICA Study Team

Data Source : LVU, Map prepared by JICA Study Team