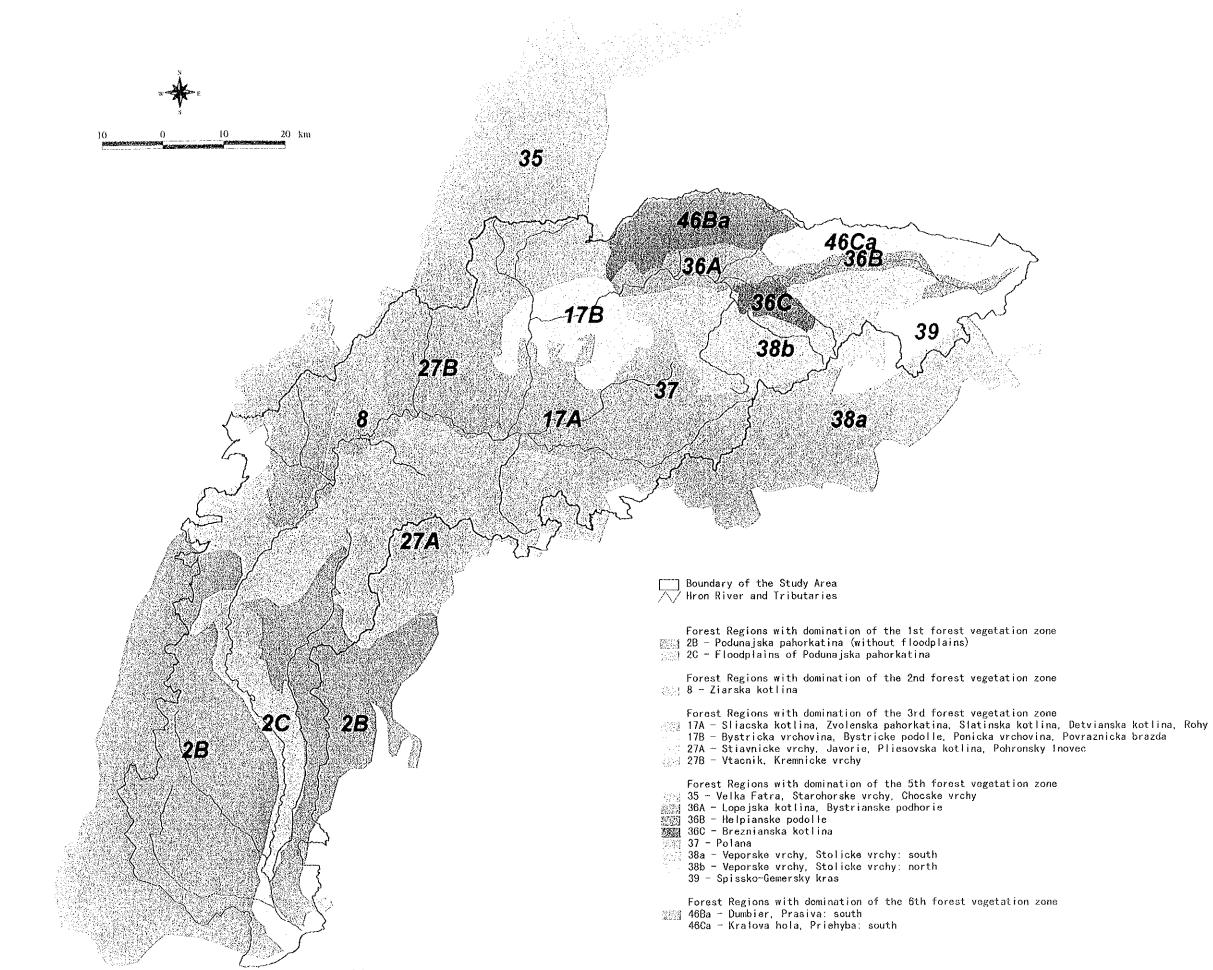

GIS DATABASE 111 Meteorological Data including Release data

(Esita Scance), SEAPT, Marchenand on (D) A Study, leave

GIS DATABASE 12.6 Forest Regions Data Source : LVU, Map prepared by JICA Study Team

Map 12.6.1 Forest Regions

GIS DATABASE 12.6 Forest Regions Data Source : LVU, Map prepared by JICA Study Team

Data Source : LVU, Map prepared by JICA Study Team