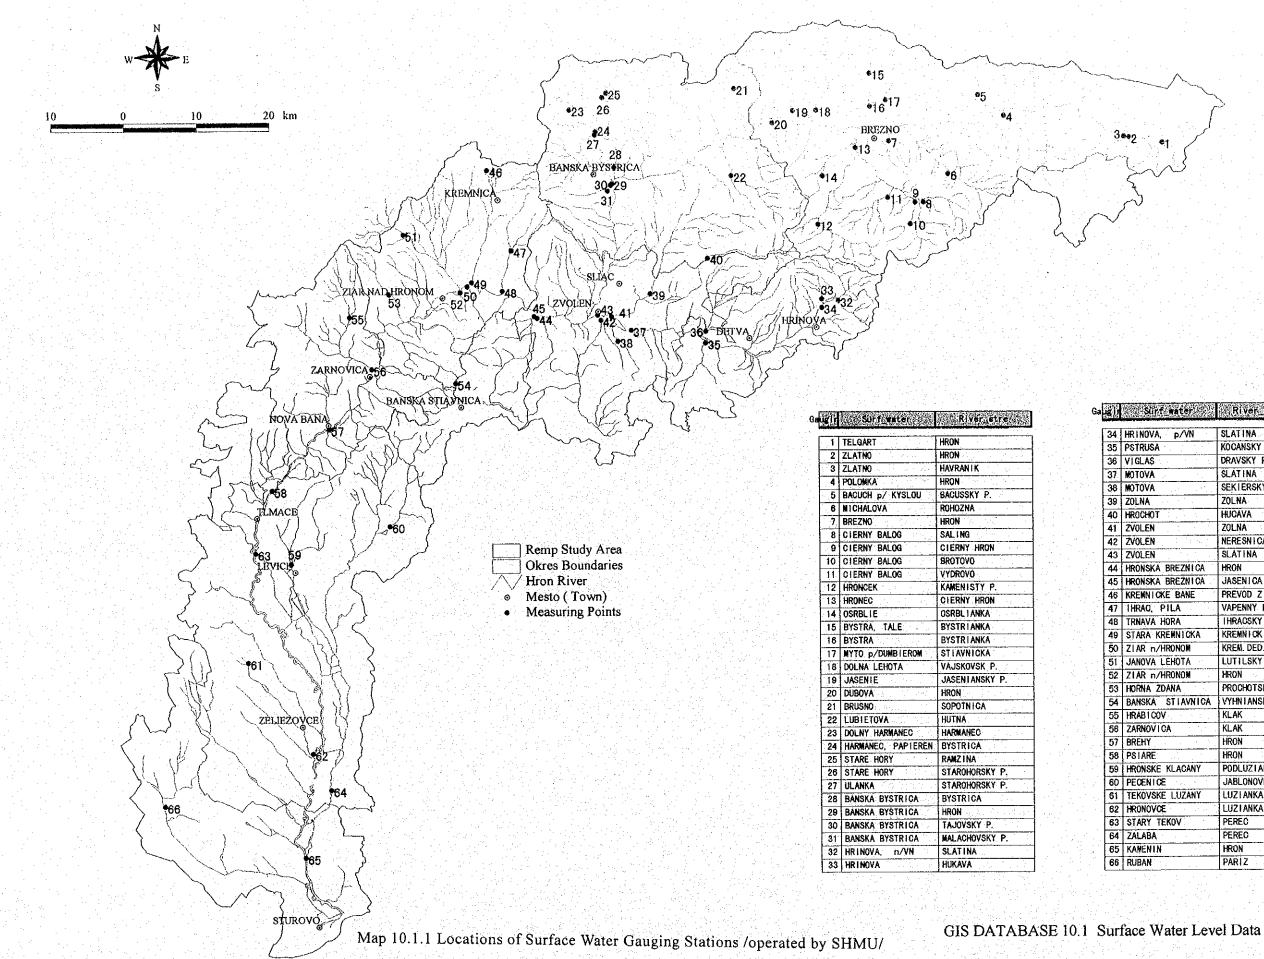

### GIS DATABASE 7.8 Old Environmental Load Database

| fille                                                                                                                                                                                                                                                                                                                                                                                                                                                                                                                                                                                                                                                                                                                                                                                                                                                                                                                                                                                                                                                                                                                                                                                                                                                                                                                                                                                                                                                                                                                                                                                                                                                                                                                                                                                                                                                                                                                                                                                                                                                                                                                          | River (km) |
|--------------------------------------------------------------------------------------------------------------------------------------------------------------------------------------------------------------------------------------------------------------------------------------------------------------------------------------------------------------------------------------------------------------------------------------------------------------------------------------------------------------------------------------------------------------------------------------------------------------------------------------------------------------------------------------------------------------------------------------------------------------------------------------------------------------------------------------------------------------------------------------------------------------------------------------------------------------------------------------------------------------------------------------------------------------------------------------------------------------------------------------------------------------------------------------------------------------------------------------------------------------------------------------------------------------------------------------------------------------------------------------------------------------------------------------------------------------------------------------------------------------------------------------------------------------------------------------------------------------------------------------------------------------------------------------------------------------------------------------------------------------------------------------------------------------------------------------------------------------------------------------------------------------------------------------------------------------------------------------------------------------------------------------------------------------------------------------------------------------------------------|------------|
| a                                                                                                                                                                                                                                                                                                                                                                                                                                                                                                                                                                                                                                                                                                                                                                                                                                                                                                                                                                                                                                                                                                                                                                                                                                                                                                                                                                                                                                                                                                                                                                                                                                                                                                                                                                                                                                                                                                                                                                                                                                                                                                                              | 261, 30    |
|                                                                                                                                                                                                                                                                                                                                                                                                                                                                                                                                                                                                                                                                                                                                                                                                                                                                                                                                                                                                                                                                                                                                                                                                                                                                                                                                                                                                                                                                                                                                                                                                                                                                                                                                                                                                                                                                                                                                                                                                                                                                                                                                | 243.40     |
| znom                                                                                                                                                                                                                                                                                                                                                                                                                                                                                                                                                                                                                                                                                                                                                                                                                                                                                                                                                                                                                                                                                                                                                                                                                                                                                                                                                                                                                                                                                                                                                                                                                                                                                                                                                                                                                                                                                                                                                                                                                                                                                                                           | 224, 80    |
|                                                                                                                                                                                                                                                                                                                                                                                                                                                                                                                                                                                                                                                                                                                                                                                                                                                                                                                                                                                                                                                                                                                                                                                                                                                                                                                                                                                                                                                                                                                                                                                                                                                                                                                                                                                                                                                                                                                                                                                                                                                                                                                                | 217.00     |
|                                                                                                                                                                                                                                                                                                                                                                                                                                                                                                                                                                                                                                                                                                                                                                                                                                                                                                                                                                                                                                                                                                                                                                                                                                                                                                                                                                                                                                                                                                                                                                                                                                                                                                                                                                                                                                                                                                                                                                                                                                                                                                                                | 0.05       |
| 1                                                                                                                                                                                                                                                                                                                                                                                                                                                                                                                                                                                                                                                                                                                                                                                                                                                                                                                                                                                                                                                                                                                                                                                                                                                                                                                                                                                                                                                                                                                                                                                                                                                                                                                                                                                                                                                                                                                                                                                                                                                                                                                              | 200.80     |
| · · · · · · · · ·                                                                                                                                                                                                                                                                                                                                                                                                                                                                                                                                                                                                                                                                                                                                                                                                                                                                                                                                                                                                                                                                                                                                                                                                                                                                                                                                                                                                                                                                                                                                                                                                                                                                                                                                                                                                                                                                                                                                                                                                                                                                                                              | 181.40     |
| ica                                                                                                                                                                                                                                                                                                                                                                                                                                                                                                                                                                                                                                                                                                                                                                                                                                                                                                                                                                                                                                                                                                                                                                                                                                                                                                                                                                                                                                                                                                                                                                                                                                                                                                                                                                                                                                                                                                                                                                                                                                                                                                                            | 176, 80    |
| ica                                                                                                                                                                                                                                                                                                                                                                                                                                                                                                                                                                                                                                                                                                                                                                                                                                                                                                                                                                                                                                                                                                                                                                                                                                                                                                                                                                                                                                                                                                                                                                                                                                                                                                                                                                                                                                                                                                                                                                                                                                                                                                                            | 2. 10      |
|                                                                                                                                                                                                                                                                                                                                                                                                                                                                                                                                                                                                                                                                                                                                                                                                                                                                                                                                                                                                                                                                                                                                                                                                                                                                                                                                                                                                                                                                                                                                                                                                                                                                                                                                                                                                                                                                                                                                                                                                                                                                                                                                | 161.10     |
| MB COV                                                                                                                                                                                                                                                                                                                                                                                                                                                                                                                                                                                                                                                                                                                                                                                                                                                                                                                                                                                                                                                                                                                                                                                                                                                                                                                                                                                                                                                                                                                                                                                                                                                                                                                                                                                                                                                                                                                                                                                                                                                                                                                         | 153.60     |
|                                                                                                                                                                                                                                                                                                                                                                                                                                                                                                                                                                                                                                                                                                                                                                                                                                                                                                                                                                                                                                                                                                                                                                                                                                                                                                                                                                                                                                                                                                                                                                                                                                                                                                                                                                                                                                                                                                                                                                                                                                                                                                                                | 0.50       |
|                                                                                                                                                                                                                                                                                                                                                                                                                                                                                                                                                                                                                                                                                                                                                                                                                                                                                                                                                                                                                                                                                                                                                                                                                                                                                                                                                                                                                                                                                                                                                                                                                                                                                                                                                                                                                                                                                                                                                                                                                                                                                                                                | 0.05       |
|                                                                                                                                                                                                                                                                                                                                                                                                                                                                                                                                                                                                                                                                                                                                                                                                                                                                                                                                                                                                                                                                                                                                                                                                                                                                                                                                                                                                                                                                                                                                                                                                                                                                                                                                                                                                                                                                                                                                                                                                                                                                                                                                | 0.05       |
| and the second s | 0, 30      |
|                                                                                                                                                                                                                                                                                                                                                                                                                                                                                                                                                                                                                                                                                                                                                                                                                                                                                                                                                                                                                                                                                                                                                                                                                                                                                                                                                                                                                                                                                                                                                                                                                                                                                                                                                                                                                                                                                                                                                                                                                                                                                                                                | 148.20     |
| Hronom                                                                                                                                                                                                                                                                                                                                                                                                                                                                                                                                                                                                                                                                                                                                                                                                                                                                                                                                                                                                                                                                                                                                                                                                                                                                                                                                                                                                                                                                                                                                                                                                                                                                                                                                                                                                                                                                                                                                                                                                                                                                                                                         | 131.50     |
| ca                                                                                                                                                                                                                                                                                                                                                                                                                                                                                                                                                                                                                                                                                                                                                                                                                                                                                                                                                                                                                                                                                                                                                                                                                                                                                                                                                                                                                                                                                                                                                                                                                                                                                                                                                                                                                                                                                                                                                                                                                                                                                                                             | 112.00     |
| Breznica                                                                                                                                                                                                                                                                                                                                                                                                                                                                                                                                                                                                                                                                                                                                                                                                                                                                                                                                                                                                                                                                                                                                                                                                                                                                                                                                                                                                                                                                                                                                                                                                                                                                                                                                                                                                                                                                                                                                                                                                                                                                                                                       | 88.90      |
| . Hronom                                                                                                                                                                                                                                                                                                                                                                                                                                                                                                                                                                                                                                                                                                                                                                                                                                                                                                                                                                                                                                                                                                                                                                                                                                                                                                                                                                                                                                                                                                                                                                                                                                                                                                                                                                                                                                                                                                                                                                                                                                                                                                                       | 63.70      |
| tang ta                                                                                                                                                                                                                                                                                                                                                                                                                                                                                                                                                                                                                                                                                                                                                                                                                                                                                                                                                                                                                                                                                                                                                                                                                                                                                                                                                                                                                                                                                                                                                                                                                                                                                                                                                                                                                                                                                                                                                                                                                                                                                                                        | 2. 70      |
| на на селоти<br>На селоти                                                                                                                                                                                                                                                                                                                                                                                                                                                                                                                                                                                                                                                                                                                                                                                                                                                                                                                                                                                                                                                                                                                                                                                                                                                                                                                                                                                                                                                                                                                                                                                                                                                                                                                                                                                                                                                                                                                                                                                                                                                                                                      | 10.90      |
| A                                                                                                                                                                                                                                                                                                                                                                                                                                                                                                                                                                                                                                                                                                                                                                                                                                                                                                                                                                                                                                                                                                                                                                                                                                                                                                                                                                                                                                                                                                                                                                                                                                                                                                                                                                                                                                                                                                                                                                                                                                                                                                                              | 1.70       |
|                                                                                                                                                                                                                                                                                                                                                                                                                                                                                                                                                                                                                                                                                                                                                                                                                                                                                                                                                                                                                                                                                                                                                                                                                                                                                                                                                                                                                                                                                                                                                                                                                                                                                                                                                                                                                                                                                                                                                                                                                                                                                                                                |            |