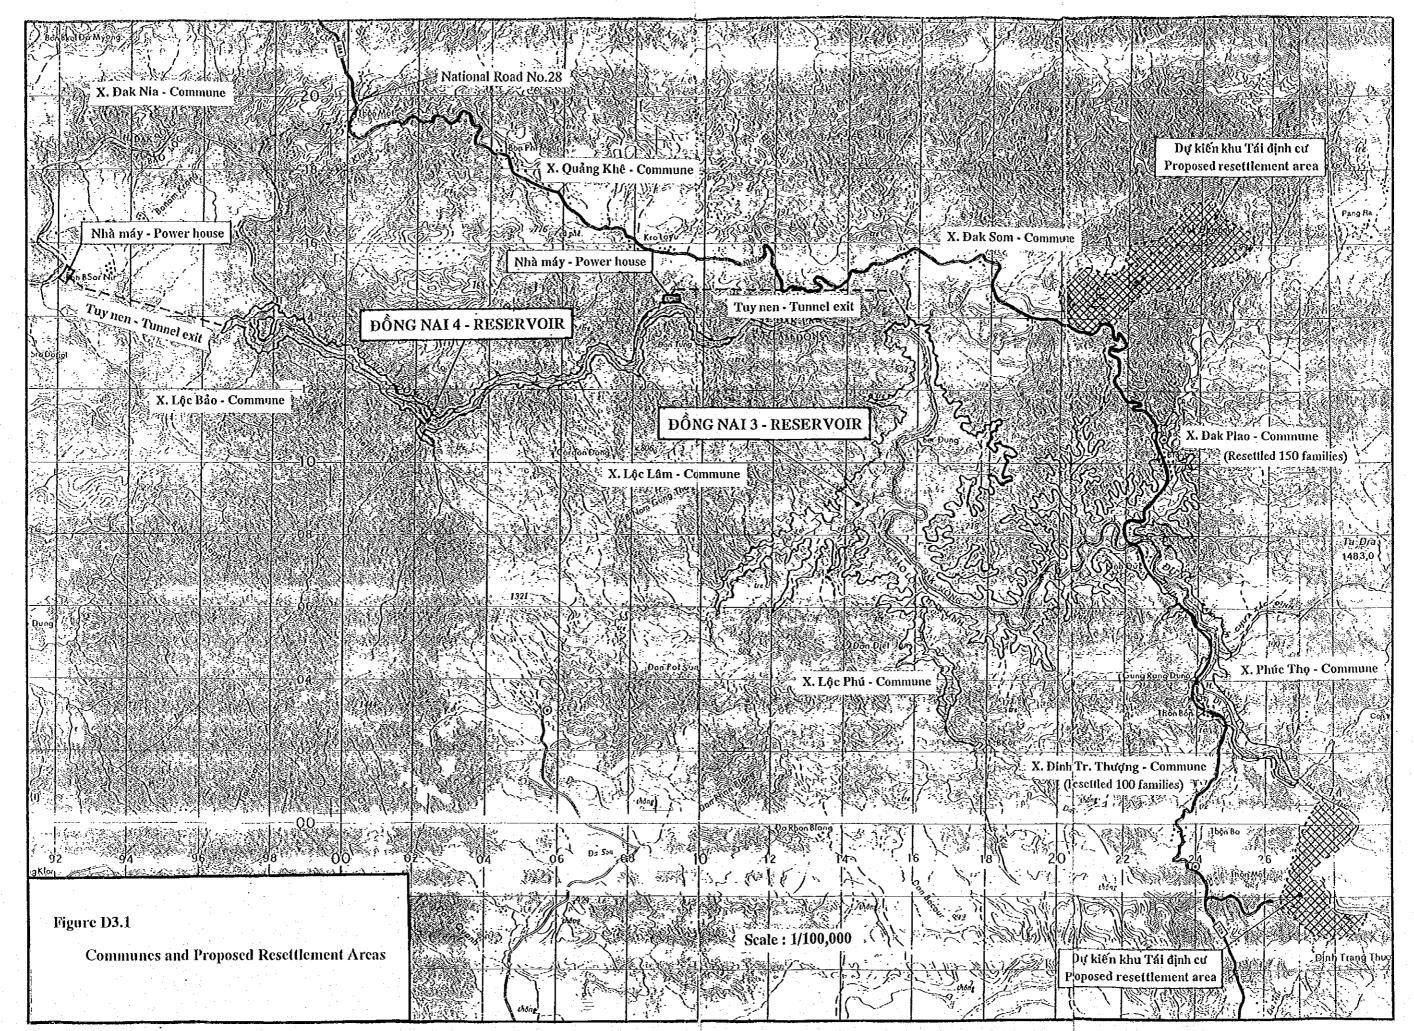

Data Source: Resettlement surveys undertaken in the Field Investigation Stages June - September 1999

Table D4.1 Communes with Boundaries Occupying the Planned Dong Nai No.3 and No.4 Reservoir Areas

|   | KCSCI YUII | Aicas    |                                                           |
|---|------------|----------|-----------------------------------------------------------|
|   | Province   | District | Commune Name                                              |
| 1 | Lam Dong   | Bao Lam  | Loc Lam (penetrating into the reservoir 3 area)           |
| 2 | Lam Dong   | Bao Lam  | Loc Phu (penetrating into the reservoir 3 area)           |
| 3 | Lam Dong   | Bao Lam  | Loc Bao (penetrating into the reservoir 4 area)           |
| 4 | Lam Dong   | Lam Ha   | Phuc Tho (penetrating into the reservoir 3 area)          |
| _ |            | D.11.    |                                                           |
| 5 | Lam Dong   | Di Ling  | Dinh Trang Thuong (penetrating into the reservoir 3 area) |
| 6 | Dak Lak    | Dak Nong | Dak Plao (penetrating into the reservoir 3 area)          |
| 7 | Dak Lak    | Dak Nong | Dak Som (penetrating into the reservoir 3 area)           |
| 8 | Dak Lak    | Dak Nong | Quang Khe (penetrating into the reservoir 3 and 4 area)   |