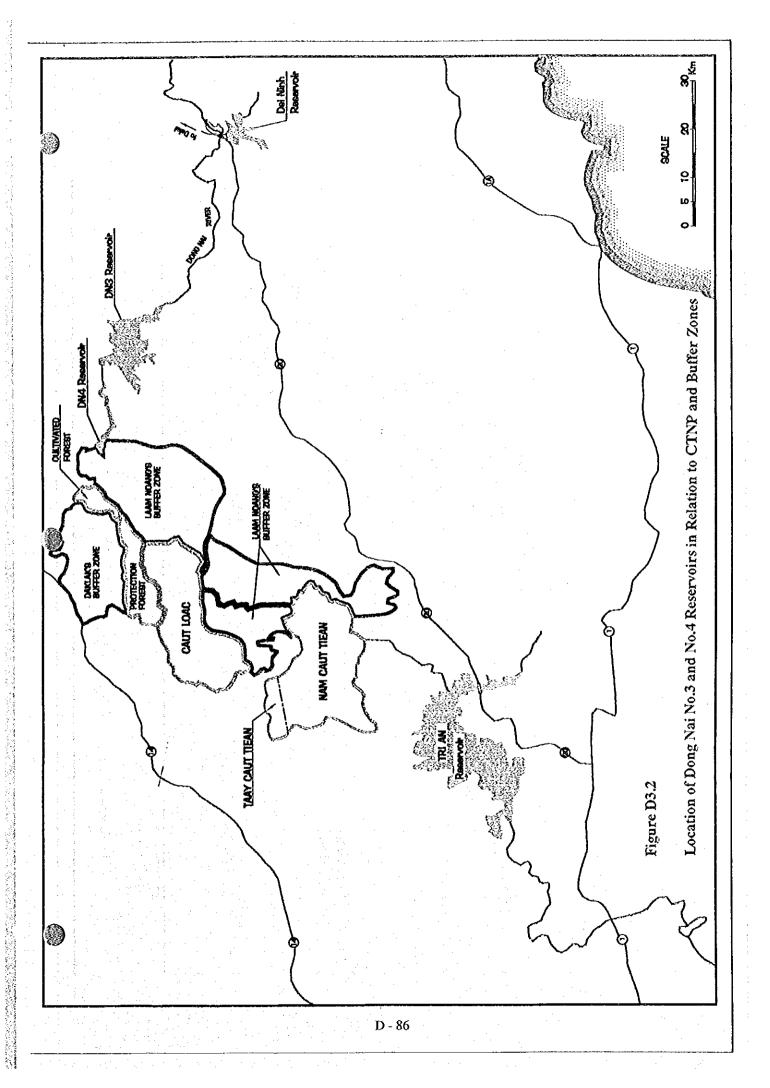

or Nature Reserve          | Distance From and Location Relative to DN3 and DN4                    |
|---------------------------------|-----------------------------------------------------------------------|
| Thuong Da Nhim Nature Reserve   | Upland to DN3/4. 70 km east of DN3, and about 10 km north of Da Nhim. |
| Cat Tien National Park          | Downstream of DN3/4. 50 km south west of DN4                          |
| Bien Lac Nuoiong Nature Reserve | Downland of DN3/4. 90 km south of DN3/DN4                             |
| Ka Lon Song Mar Nature Reserve  | Downland of DN3/4. 90 km south east from DN3                          |

Data Source: EIA study and surveys prepared and conducted under contract in the Field Investigation Stages June – September 1999

## Appendix D Figures









### Appendix E:

### Examination of Optimum Project Layout Plan

(Carried out in the First Field Investigation Stage between January and March 1999)



#### Appendix E: Examination of Optimum Project Layout Plan

### (Carried out in the First Field Investigation between January and March 1999)

#### **Table of Contents**

|      |                                                                                                                               | Page  |
|------|-------------------------------------------------------------------------------------------------------------------------------|-------|
| Ei   | INTRODUCTION                                                                                                                  | E-1   |
| E1.1 | Background