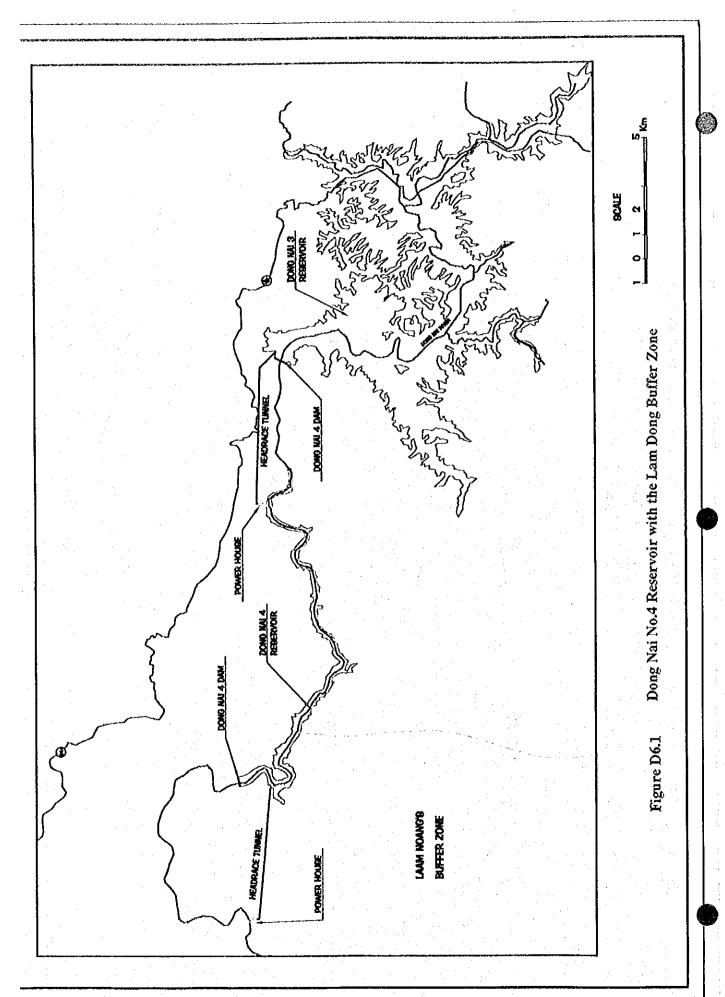

r Nature Reserve          | Distance From and Location Relative to DN3 and DN4                    |
|---------------------------------|-----------------------------------------------------------------------|
| Thuong Da Nhim Nature Reserve   | Upland to DN3/4. 70 km east of DN3, and about 10 km north of Da Nhim. |
| Cat Tien National Park          | Downstream of DN3/4. 50 km south west of DN4                          |
| Bien Lac Nuoiong Nature Reserve | Downland of DN3/4. 90 km south of DN3/DN4                             |
| Ka Lon Song Mar Nature Reserve  | Downland of DN3/4. 90 km south east from DN3                          |

Data Source: EIA study and surveys prepared and conducted under contract in the Field Investigation Stages June – September 1999

## Appendix D Figures









### Appendix E:

### Examination of Optimum Project Layout Plan

(Carried out in the First Field Investigation Stage between January and March 1999)



#### Appendix E: Examination of Optimum Project Layout Plan

### (Carried out in the First Field Investigation between January and March 1999)

#### **Table of Contents**

|      |                                                                                                                               | Page  |
|------|-------------------------------------------------------------------------------------------------------------------------------|-------|
| Ei   | INTRODUCTION                                                                                                                  | E-1   |
| E1.1 | Background