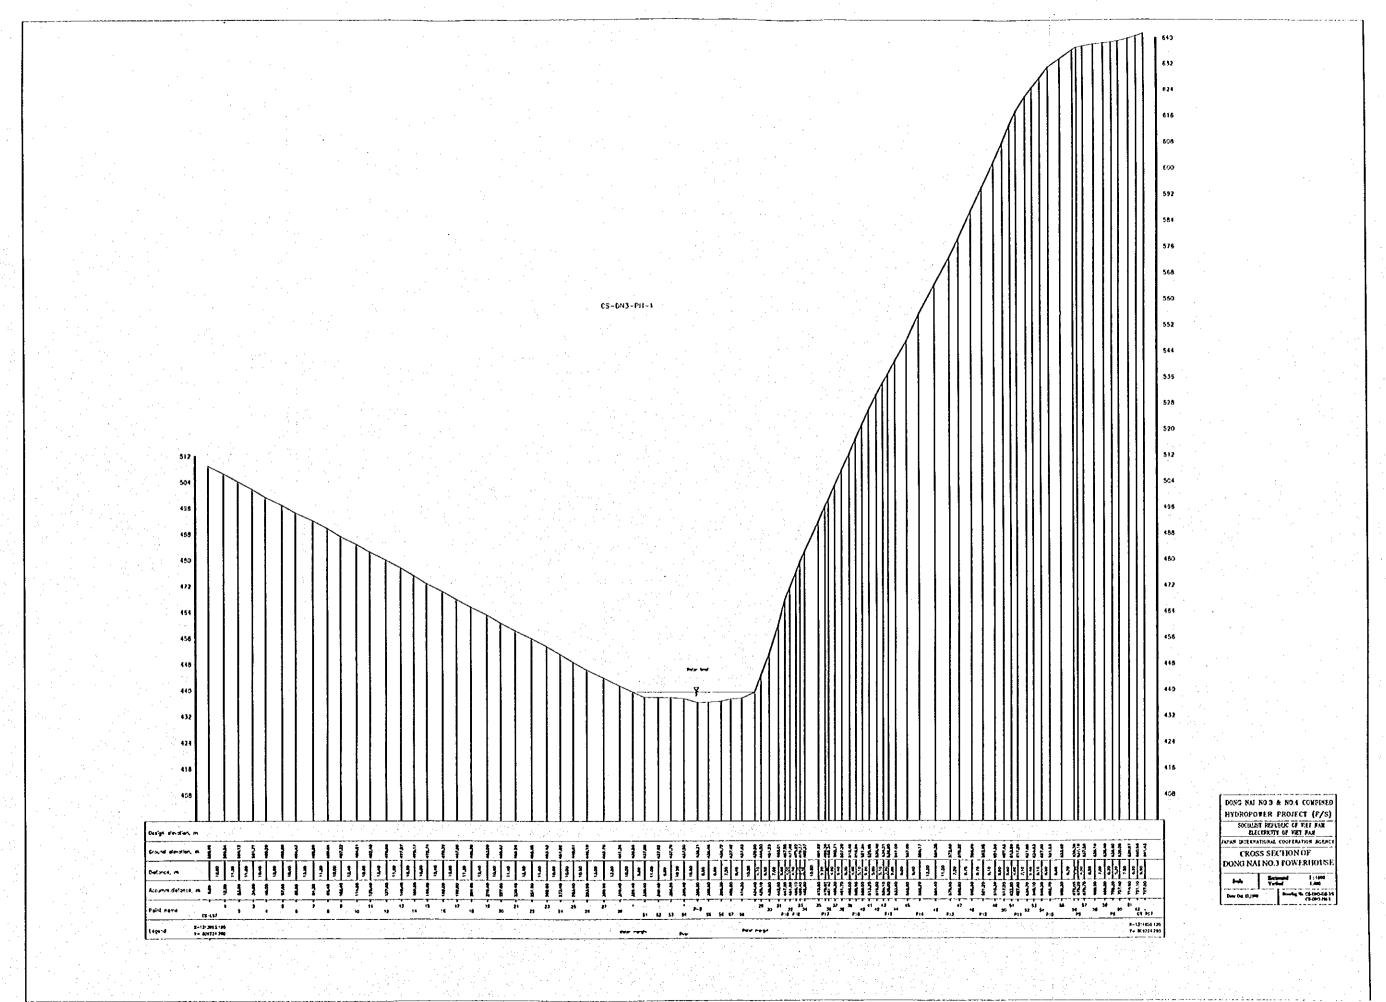

LP-DN3-DS1

LP-DN3-PH1

River Cross Sections and Longitudinal Profiles at Dong Nai No.4 Dam Site and Powerhouse Site

DOSS NU NO 3 & NOA COVEND HYDROFORE PROJECTS (7/8)

SOURCE BLYING OF 11 154

FUND PROJECTS OF 11 154