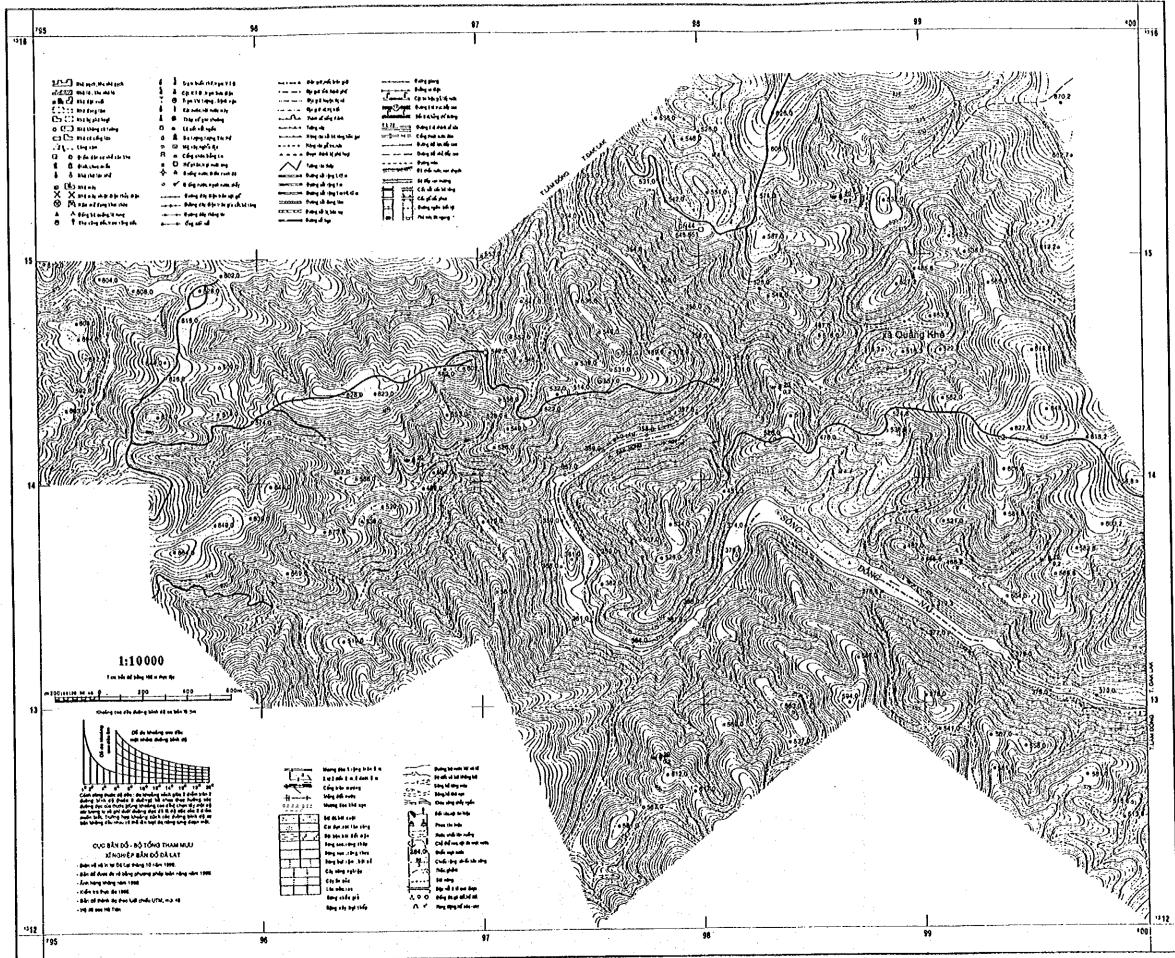

LIVE DEPARTMENT CONTROL REPORTS

LIP - DN4 - Dill

TO POST RAN 30 4 RESULTE

THE AND THE

Topographic Maps for Dong Nai No.4 Reservoir Area Newly Produced by EVN (Original Map Scale: 1/10,000)

## THỦY ĐIỆN ĐÓNG NAI 4

TỜ SỐ 1

DAK LAK "DAK NONG LÂM ĐỒNG "BÁO LÂM