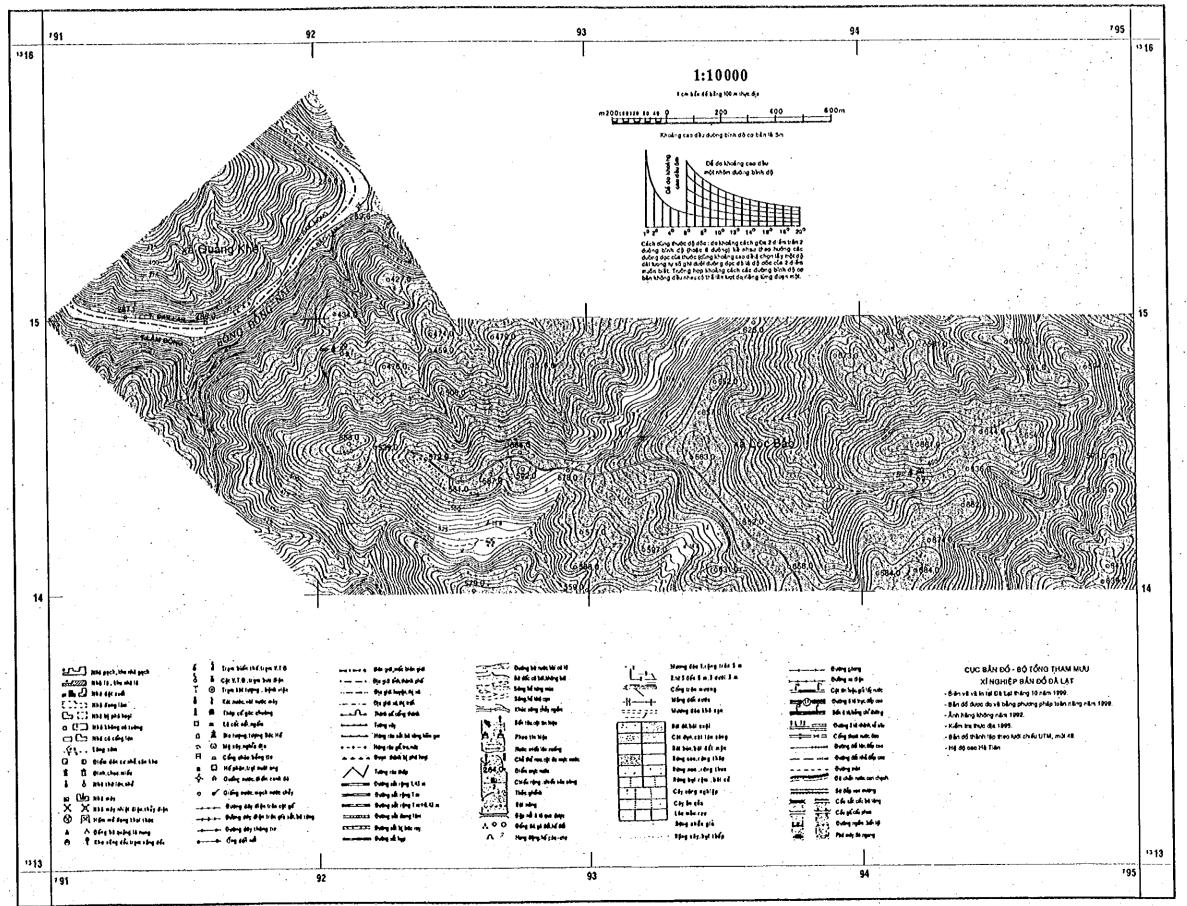

LIVE DEPARTMENT CONTROL REPORTS

LIP - DN4 - Dill

TO POST RAN 30 4 RESULTE

THE AND THE

Topographic Maps for Dong Nai No.4 Reservoir Area Newly Produced by EVN (Original Map Scale: 1/10,000)

## THỦY ĐIỆN ĐÓNG NAI 4

TỜ SỐ 1

DAK LAK "DAK NONG LÂM ĐỒNG "BÁO LÂM