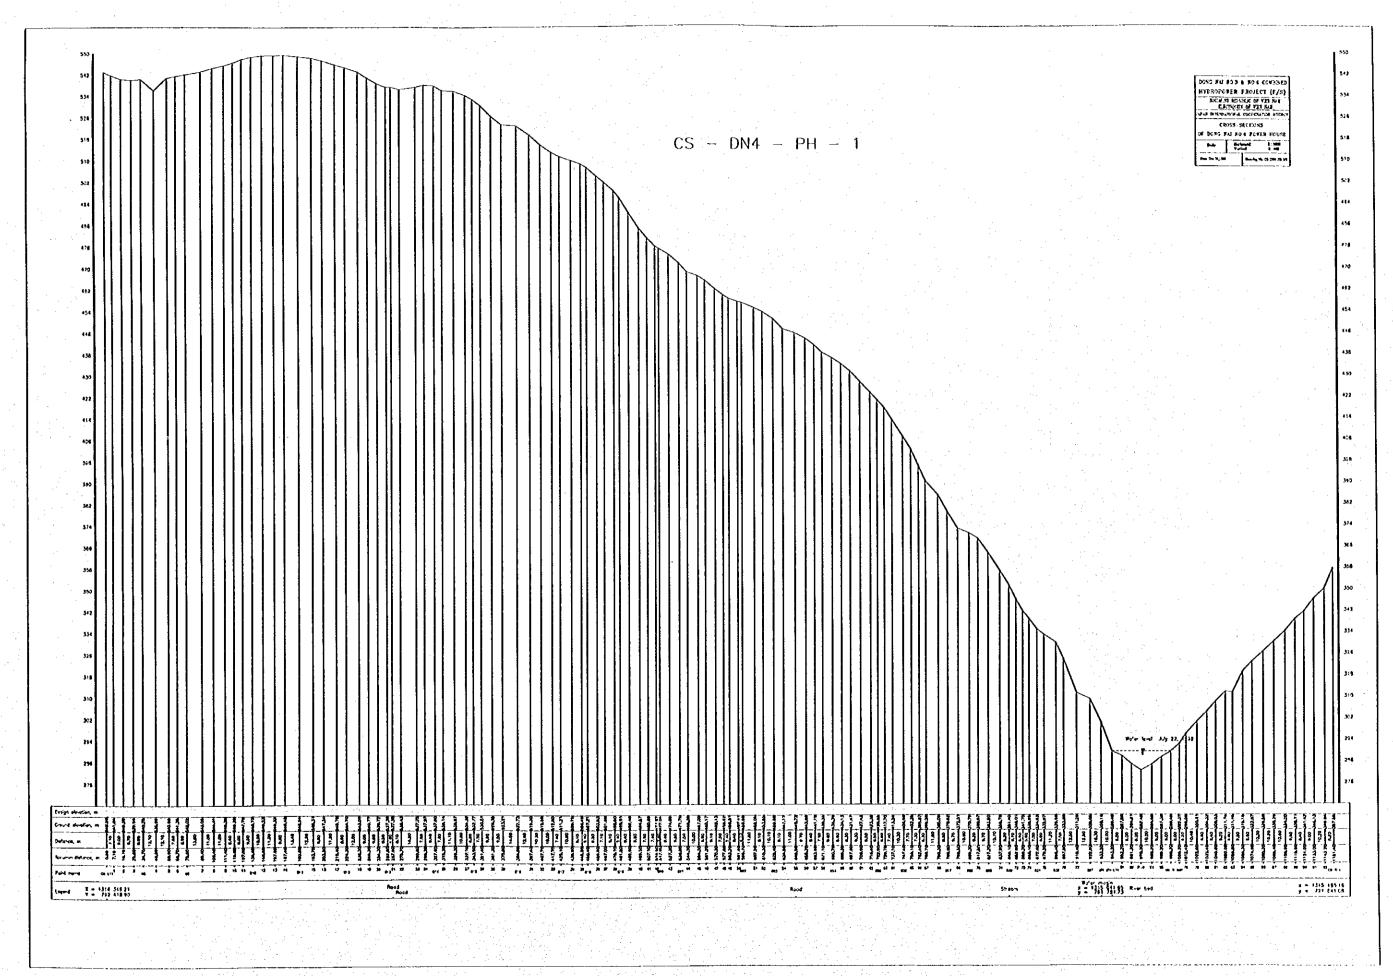

LP-DN3-DS1

LP-DN3-PH1

River Cross Sections and Longitudinal Profiles at Dong Nai No.4 Dam Site and Powerhouse Site

DOSS NU NO 3 & NOA COVEND HYDROFORE PROJECTS (7/8)

SOURCE BLYING OF 11 154

FUND PROJECTS OF 11 154