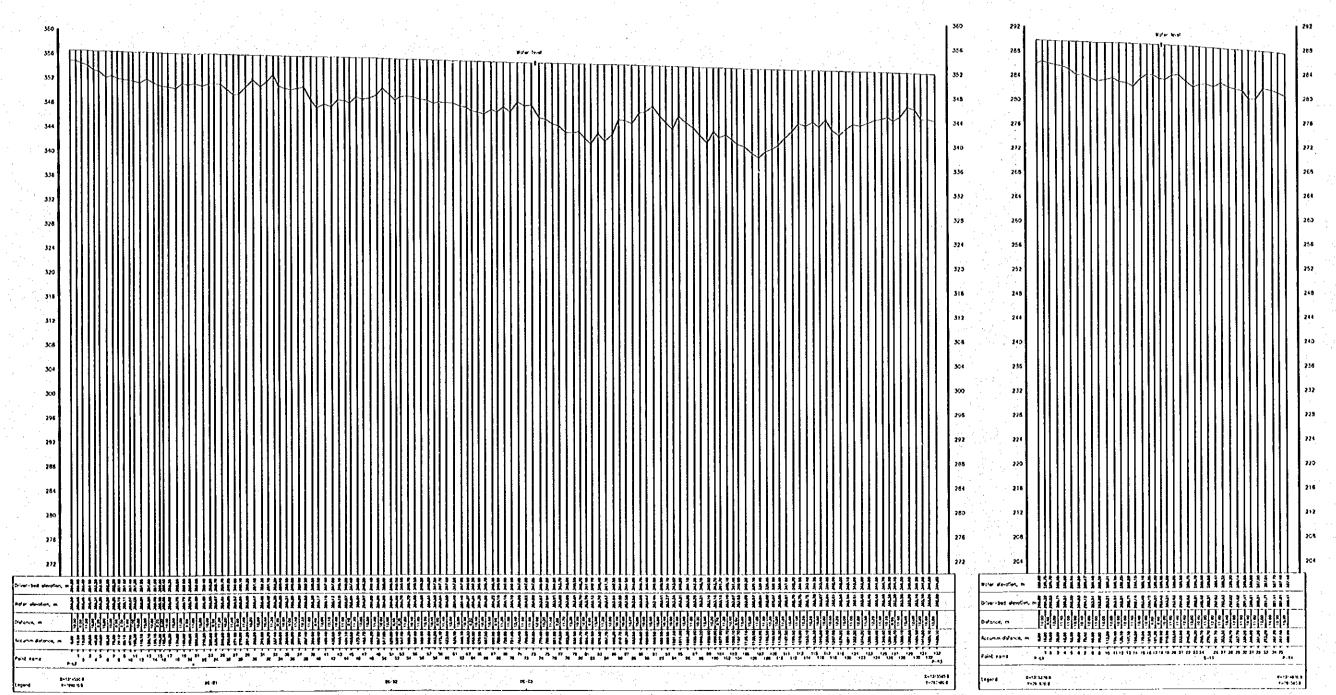

LP-DN3-DS1

LP-DN3-PH1

River Cross Sections and Longitudinal Profiles at Dong Nai No.4 Dam Site and Powerhouse Site

DOSS NU NO 3 & NOA COVEND HYDROFORE PROJECTS (7/8)

SOURCE BLYING OF 11 154

FUND PROJECTS OF 11 154