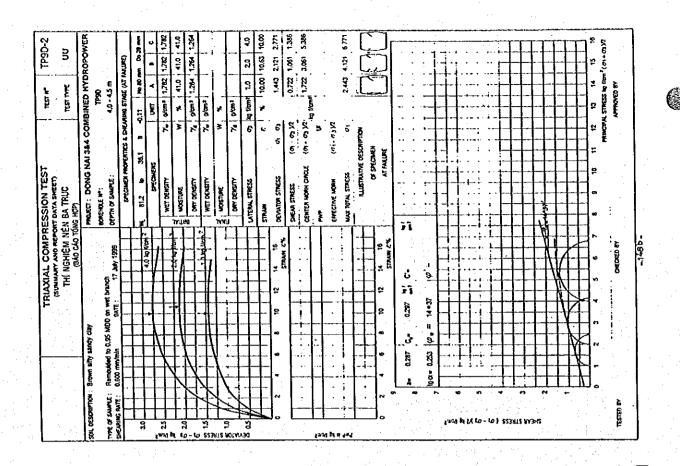

WER W % 40.0 | 40.0 | 40.0 1,415 | 2.041 | 2.780 TP40-1 Ne to mm De 38 mm 3 8 SPECIMEN PROPERTIES & SHEARING STAGE (AT FAILME) . 4 7. o/cm\* 1.300 20-25 m TEST TYPE AEST W 2 7. o'cm3 7, g/cm<sup>3</sup> 8 \* 5(6.5) ç 6 5 6 6 2((0+10) 6 ILLISTRATIVE DESCRIPTION 72.6 to 31.6 a OF SPECIMEN AT PARLINE TRIAXIAL COMPRESSION TEST (SUMMARY AND REPORT DATA SHEET)
THÍ NGHIỆM NÊN BA TRUC (BÁO CÁO TÓNG HƠ?) CENTER WORN CIRCLE MAX TOTAL STRESS DEPTH OF SAMPLE; DEVIATION STREES DRY DENSITY WET DENGITY WET DEMENTY DRY DENSITY CATERAL STRESS EPPECTIVE NORM SHEAR STRESS MOUSTURE NOISTURE SONEHOLE Nº , -4971-STRAIN C'A CHECKEO BY Remoulded to 0,85 MDD on wet branch 2 8 G. # 13+49 9000 son, DESCRIPTION: Brown sifty sandy clay 0300 9CZ-0 -- DB THE OF SAMPLE: TESTED 8Y \$ 6.64 STRESS ( O) - O) 25 SHIR FURT









### **DATA 4.1.2**

LABORATORY TEST
OF
EARTH CORE MATERIAL
FOR
DONG NAI No.4 DAM

TRIAXIAL COMPRESSION TEST IN THE CONDITION CONSOLIDATED, UNDRAINED (CU)

TRIAXIAL COMPRESSION TEST (Consolidation stage data sheet)

TP 2D-2

TEST NO. DATE STARTED: 22-7-99

| i i      | کردن کر<br>میرد: کر      | PROJECT: DONG KAI & 4 KOMBINED HYDROPHEROAD RING NT: | COMPLINED   | TOO OF | € OVO              | z<br>Ç  |           |                                        | ,         |                    |               |             |
|----------|--------------------------|------------------------------------------------------|-------------|--------|--------------------|---------|-----------|----------------------------------------|-----------|--------------------|---------------|-------------|
| . 1