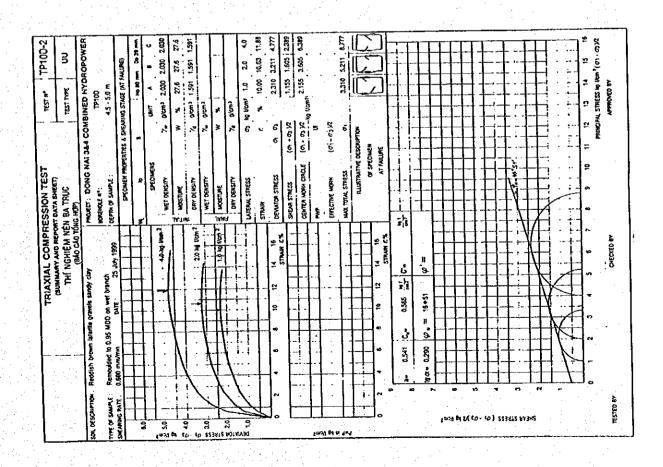

W % 40.0 | 40.0 | 40.0 1,415 | 2.041 | 2.780 TP40-1 Ne to mm De 38 mm 3 8 SPECIMEN PROPERTIES & SHEARING STAGE (AT FAILME) . 4 7. o/cm\* 1.300 20-25 m TEST TYPE AEST W 2 7. o'cm3 7, g/cm<sup>3</sup> 8 \* 5(6.5) ç 6 5 6 6 2((0+10) 6 ILLISTRATIVE DESCRIPTION 72.6 to 31.6 a OF SPECIMEN AT PARLINE TRIAXIAL COMPRESSION TEST (SUMMARY AND REPORT DATA SHEET)
THÍ NGHIỆM NÊN BA TRUC (BÁO CÁO TÓNG HƠ?) CENTER WORN CIRCLE MAX TOTAL STRESS DEPTH OF SAMPLE; DEVIATION STREES DRY DENSITY WET DENGITY WET DEMENTY DRY DENSITY CATERAL STRESS EPPECTIVE NORM SHEAR STRESS MOUSTURE NOISTURE SONEHOLE Nº , -4971-STRAIN C'A CHECKEO BY Remoulded to 0,85 MDD on wet branch 2 8 G. # 13+49 9000 son, DESCRIPTION: Brown sifty sandy clay 0300 9CZ-0 -- DB THE OF SAMPLE: TESTED 8Y \$ 6.64 STRESS ( O) - O) 25 SHIR FURT









### **DATA 4.1.2**

LABORATORY TEST
OF
EARTH CORE MATERIAL
FOR
DONG NAI No.4 DAM

TRIAXIAL COMPRESSION TEST IN THE CONDITION CONSOLIDATED, UNDRAINED (CU)

TRIAXIAL COMPRESSION TEST (Consolidation stage data sheet)

TP 2D-2

TEST NO. DATE STARTED: 22-7-99

| i i      | کردن کر<br>میرد: کر      | PROJECT: DONG KAI & 4 KOMBINED HYDROPHEROAD RING NT: | COMPLINED   | TOO OF | € OVO              | z<br>Ç  |           |                                        | ,         |                    |               |             |
|----------|--------------------------|------------------------------------------------------|-------------|--------|--------------------|---------|-----------|----------------------------------------|-----------|--------------------|---------------|-------------|
| . 1      |