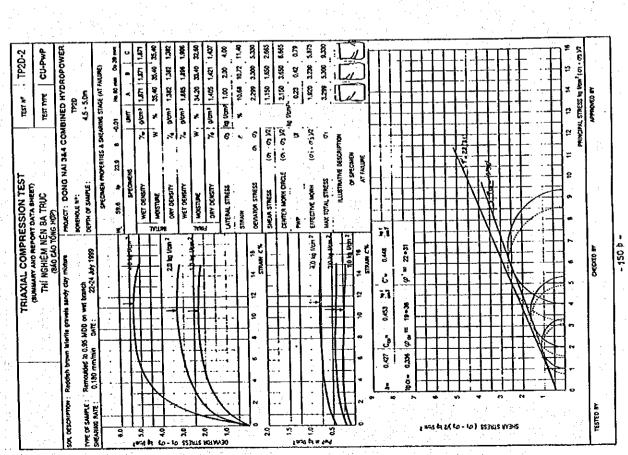

|
|          | ] <u>-</u>               |                                                      | -           |        | 9                  |         |           | ē.                                     | TAKE THE  | minute (Log scale) | scole)        |             |
|          |                          |                                                      |             |        |                    | į       |           |                                        |           |                    |               |             |
|          |                          |                                                      |             |        |                    | 1510    |           |                                        |           |                    |               |             |



| וגם פווכביו                                                | DATE STARTED: 23-7-99                                                   |
|------------------------------------------------------------|-------------------------------------------------------------------------|
| ition stage da                                             | DATE STARTED                                                            |
| r (Consolida                                               | . P₩                                                                    |
| ESSION TEST                                                | TEST TYPE :                                                             |
| TRIAXIAL COMPRESSION TEST (Consolidation stage data succe, | N°: TP 2 D-2 TOPE TOPE TOPE TARE TOPE TOPE TOPE TO