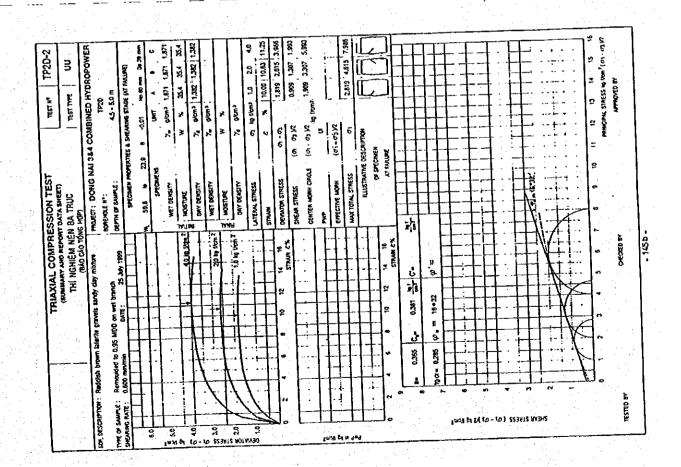

POWER W % 40.0 | 40.0 | 40.0 1,415 | 2.041 | 2.780 TP40-1 Ne to mm De 38 mm 3 8 SPECIMEN PROPERTIES & SHEARING STAGE (AT FAILME) . 4 7. o/cm\* 1.300 20-25 m TEST TYPE AEST W 2 7. o'cm3 7, g/cm<sup>3</sup> 8 \* 5(6.5) ç 6 5 6 6 2((0+10) 6 ILLISTRATIVE DESCRIPTION 72.6 to 31.6 a OF SPECIMEN AT PARLINE TRIAXIAL COMPRESSION TEST (SUMMARY AND REPORT DATA SHEET)
THÍ NGHIỆM NÊN BA TRUC (BÁO CÁO TÓNG HƠ?) CENTER WORN CIRCLE MAX TOTAL STRESS DEPTH OF SAMPLE; DEVIATION STREES DRY DENSITY WET DENGITY WET DEMENTY DRY DENSITY CATERAL STRESS EPPECTIVE NORM SHEAR STRESS MOUSTURE NOISTURE SONEHOLE Nº , -4971-STRAIN C'A CHECKEO BY Remoulded to 0,85 MDD on wet branch 2 8 G. # 13+49 9000 son, DESCRIPTION: Brown sifty sandy clay 0300 9CZ-0 -- DB THE OF SAMPLE: TESTED 8Y \$ 6.64 STRESS ( O) - O) 25 SHIR FURT









### **DATA 4.1.2**

LABORATORY TEST
OF
EARTH CORE MATERIAL
FOR
DONG NAI No.4 DAM

TRIAXIAL COMPRESSION TEST IN THE CONDITION CONSOLIDATED, UNDRAINED (CU)

TRIAXIAL COMPRESSION TEST (Consolidation stage data sheet)

TP 2D-2

TEST NO. DATE STARTED: 22-7-99

| i i      | کردن کر<br>میرد: کر      | PROJECT: DONG KAI & 4 KOMBINED HYDROPHEROAD RING NT: | COMPLINED   | TOO OF | € OVO              | z<br>Ç  |           |                                        | ,         |                    |               |             |
|----------|--------------------------|------------------------------------------------------|-------------|--------|--------------------|---------|-----------|----------------------------------------|-----------|--------------------|---------------|-------------|
| . 1