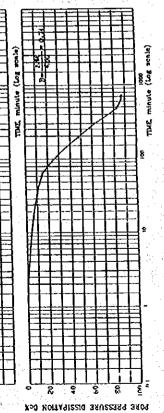

|       | CELL PHESSONE | VERTICAL STRESS | BACK STRESS | Pwp AFTER BUILD UP | DIFFERENCE | PAFECTIVE PRESSURE |       | wr, k | , a 001, a 01,                 |       | AATE (               | Eir. Hes                | 100.trs     |       | select v = | 1   |   |
|                                            |               |        | _        | ٠.               | ÷.    | :             |                 |             |                    |            |                    |       | ď,    |                                | 1     |                      |                         |             |       |            | 7   |   |

2 201 40.1 -0147 LEW -045- -0147 LEW N-

=A01-2-2-11.940=-3-0340 41,649 HOCI - GX | ACI - 3-40266 2 1,902

3,50 × 100 3,64

7,69,69,7

27.7500

AOFINE CHYNCE VA x cm,



TRIAXIAL COMPRESSION TEST (Consolidation stage data sheet)

| . N<br>. S | TEST Nº :<br>PROJECT : DON | TEST N°: TP40D-Z TEST TYPE: PROJECT: DONG NÁ SAL COMBINED HYDROPOWER LOAD RING N°: | Shep Hyo   | Poposit R | TEST TYPE : |         | CU. PWP | 8               | DATE STARTED: | ë               | 28-7-99           | 83    |
|------------|----------------------------|------------------------------------------------------------------------------------|------------|-----------|-------------|---------|---------|-----------------|---------------|-----------------|-------------------|-------|
|            |                            |                                                                                    |            |           | 300         | TIME    |         | VOLUME CHANGE