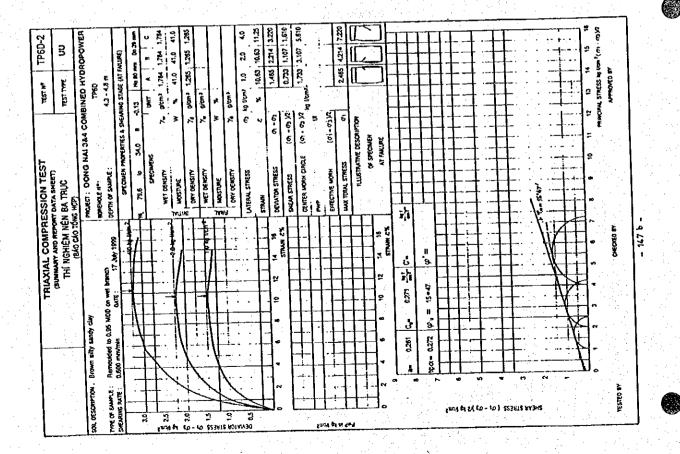

R W % 40.0 | 40.0 | 40.0 1,415 | 2.041 | 2.780 TP40-1 Ne to mm De 38 mm 3 8 SPECIMEN PROPERTIES & SHEARING STAGE (AT FAILME) . 4 7. o/cm\* 1.300 20-25 m TEST TYPE AEST W 2 7. o'cm3 7, g/cm<sup>3</sup> 8 \* 5(6.5) ç 6 5 6 6 2((0+10) 6 ILLISTRATIVE DESCRIPTION 72.6 to 31.6 a OF SPECIMEN AT PARLINE TRIAXIAL COMPRESSION TEST (SUMMARY AND REPORT DATA SHEET)
THÍ NGHIỆM NÊN BA TRUC (BÁO CÁO TÓNG HƠ?) CENTER WORN CIRCLE MAX TOTAL STRESS DEPTH OF SAMPLE; DEVIATION STREES DRY DENSITY WET DENGITY WET DEMENTY DRY DENSITY CATERAL STRESS EPPECTIVE NORM SHEAR STRESS MOUSTURE NOISTURE SONEHOLE Nº , -4971-STRAIN C'A CHECKEO BY Remoulded to 0,85 MDD on wet branch 2 8 G. # 13+49 9000 son, DESCRIPTION: Brown sifty sandy clay 0300 9CZ-0 -- DB THE OF SAMPLE: TESTED 8Y \$ 6.64 STRESS ( O) - O) 25 SHIR FURT









### **DATA 4.1.2**

LABORATORY TEST
OF
EARTH CORE MATERIAL
FOR
DONG NAI No.4 DAM

TRIAXIAL COMPRESSION TEST IN THE CONDITION CONSOLIDATED, UNDRAINED (CU)

TRIAXIAL COMPRESSION TEST (Consolidation stage data sheet)

TP 2D-2

TEST NO. DATE STARTED: 22-7-99

| i i      | کردن کر<br>میرد: کر      | PROJECT: DONG KAI & 4 KOMBINED HYDROPHEROAD RING NT: | COMPLINED   | TOO OF | € OVO              | z<br>Ç  |           |                                        | ,         |                    |               |             |
|----------|--------------------------|------------------------------------------------------|-------------|--------|--------------------|---------|-----------|----------------------------------------|-----------|--------------------|---------------|-------------|
| . 1