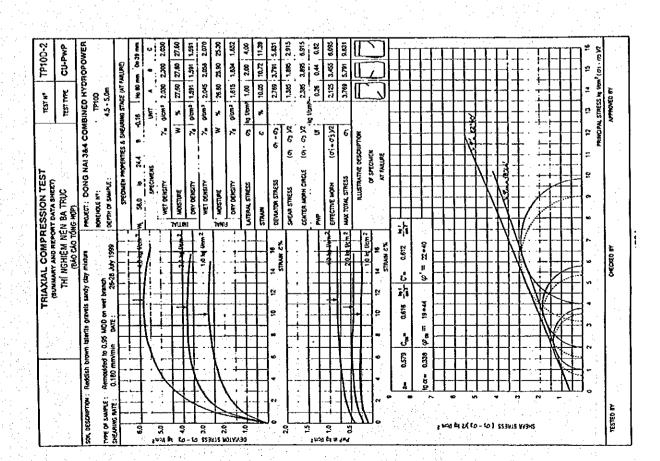

|          |           |                |          |          |            |          |                    |             |         |      |      |                |          |     |                                              |              |           |                         |
|                 |               |                         |                          |     |                                               |    |                |               |             |          |           |                |          |          |            |          |                    |             |         |      |      |                |          |     |                                              |              |           |                         |

1000 TIME, minute (Log stale)



TRIAXIAL COMPRESSION TEST (Consolidation stage data sheet) DATE STARTED : 27-7-99

| CU. PWP DATE STARTED                                                                       | CLOCK TIME VOLUME CHANGE PORE PRESSU |                                 |                                 | -1-                        | \<br>\<br>!                      | 20,00 0,00 0,00            |                                                 | 3025 075 1.38 0.04       | 257 550                             | 132                  | 047              | 420 428              | 4                  | 9 6                 | 28.55 7.45 0.46 | 28.50 02.50 02.82 | 28,45 2,55 (4.2)     | 244         |
|--------------------------------------------------------------------------------------------|----------------------------