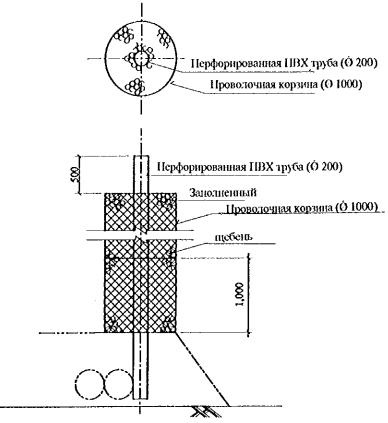

# ГЛАВА 5 ЧЕРТЕЖИ ПРОЕКТА ПО УСОВЕРШЕНСТВОВАНИЮ КРАСАЙСКОГО ПОЛИГОНА

ГАЗОВЫТЯЖНОЕ ОБОРУДОВАНИЕ (1:50)

МИНИСТЕРСТВО ПРИРОДНЫХ РЕСУРСОВ И ОХРАНЫ ОКРУЖАЮЩЕЙ СРЕДЫ РЕСПУБЛИКИ КАЗАХСТАН, АЛМАТИНСКИЙ ГОРОДСКОЙ АКИМАТ

ИССПЕДОВАНИЕ ПО УПРАВЛЕНИЮ ТВЕРДЫМИ ОТХОДАМИ ДЛЯ ГОРОДА АЛМАТЫ В РЕСПУБЛИКЕ КАЗАХСТАН

Рисунок 5.1.4

Газовытяжное оборудование для усовершенствования работ на Карасайском полигоне захоронения

МАСШТАБ

1:4000, 1:50