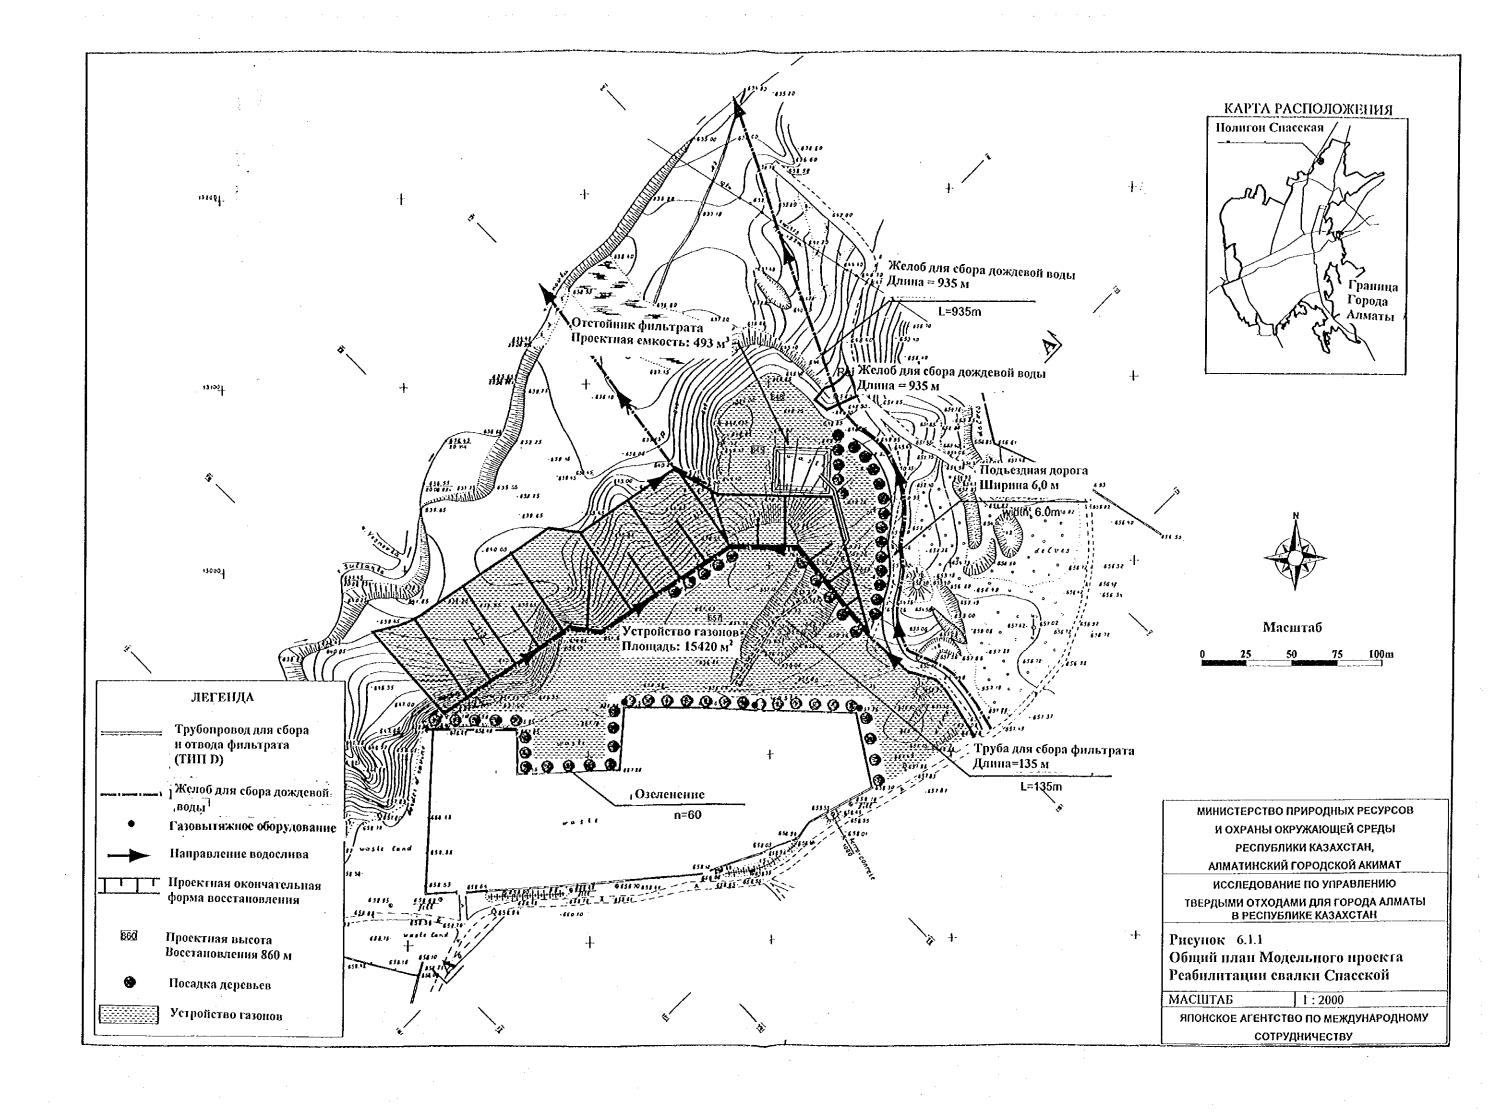

### ГЛАВА 6

## ЧЕРТЕЖИ ПО МОДЕЛЬНОМУ ПРОЕКТУ РЕКУЛЬТИВАЦИИ ЗЕМЕЛЬ НА НЕСАНКЦИОНИРОВАННОЙ СВАЛКЕ СПАССКАЯ

Горизонтально 1/1000 Вертикально 1/100

МИНИСТЕРСТВО ПРИРОДНЫХ РЕСУРСОВ И ОХРАНЫ ОКРУЖАЮЩЕЙ СРЕДЫ РЕСПУБЛИКИ КАЗАХСТАН,

АЛМАТИНСКИЙ ГОРОДСКОЙ АКИМАТ

ИССЛЕДОВАНИЕ ПО УПРАВЛЕНИЮ

ТВЕРДЫМИ ОТХОДАМИ ДЛЯ ГОРОДА АЛМАТЫ В РЕСПУБЛИКЕ КАЗАХСТАН

Рисунок 6.1.2 Типичный ноперечный разрез Модельного проекта реабилитации свалки Спасская