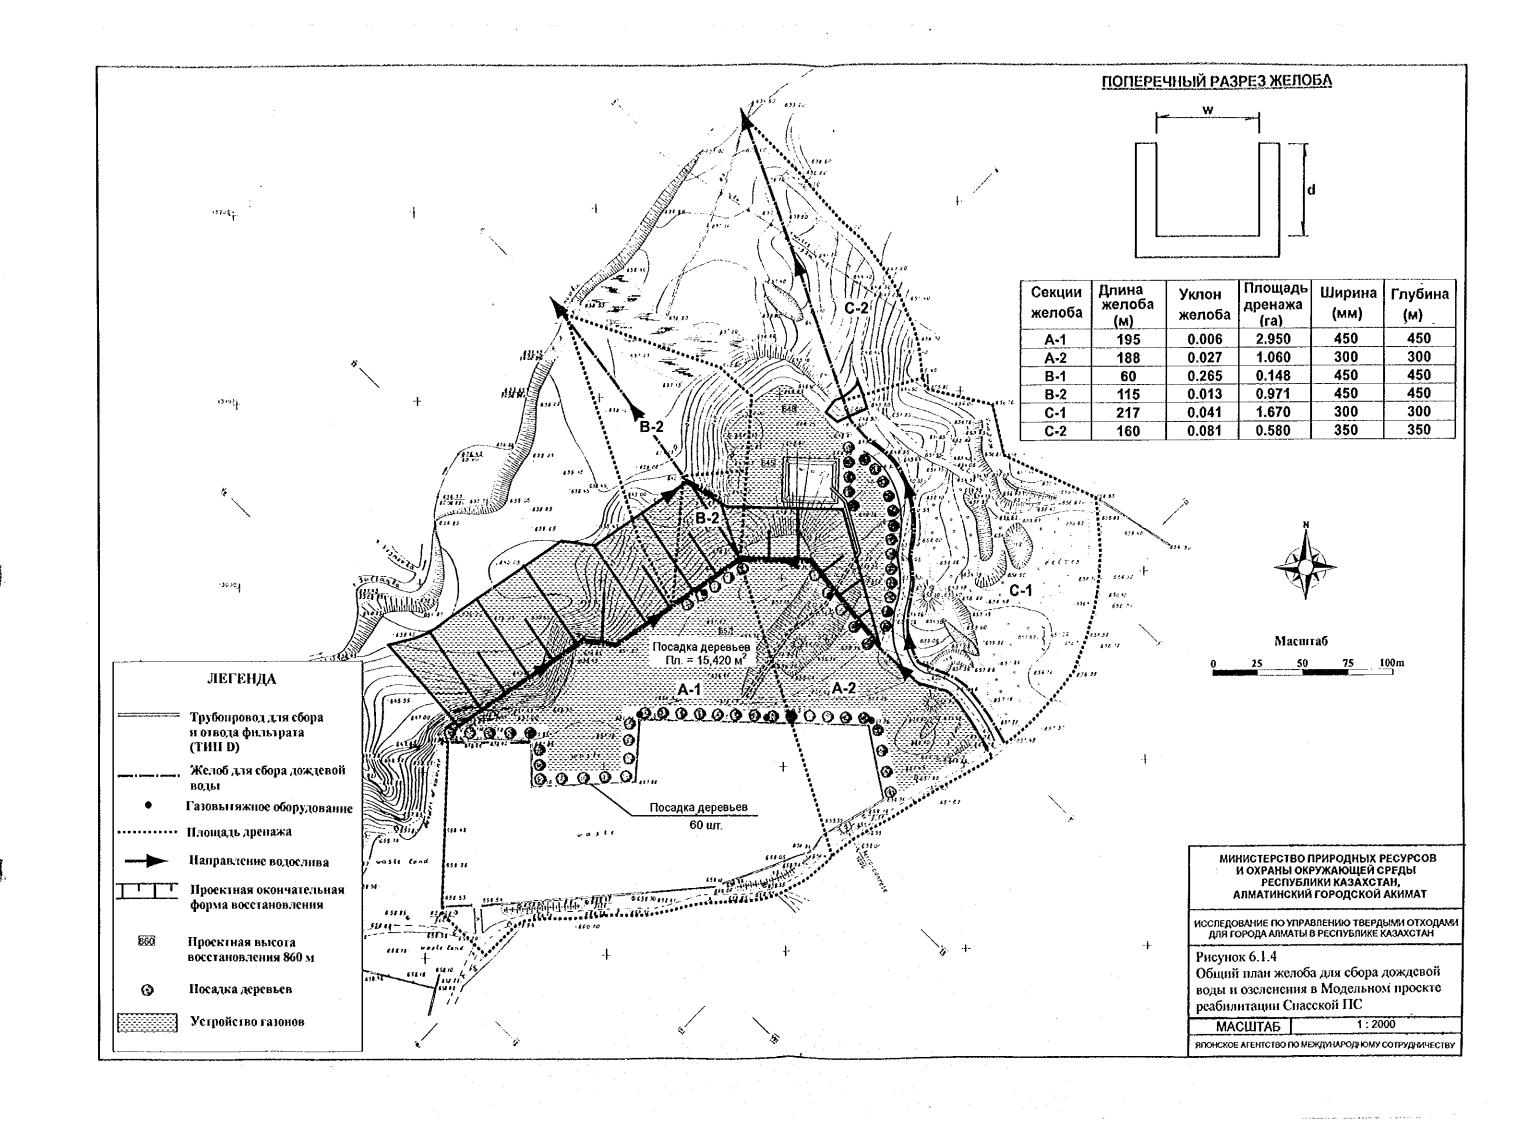

# ЛЕГЕНДА Сбор фильтрата и главная дренажная система (Тип А, В и С) Сбор фильтрата и вспомогательная дренажная сеть (Тип D) Желоб для отвода ливневых вод Газоотводное Масштаб : оборудование 100 150 Направление потока ОБЩИЙ ПЛАН ОТВОДА ЛИВНЕВЫХ ВОД · Not Marin Million Manufacture

#### поперечный разрез желоба

| Секции<br>желоба | Длина<br>желоба<br>(м) | Уклон<br>желоба | Площадь<br>дренажа<br>(га) | Ширина<br>(мм) | Глубина<br>(мм) |
|------------------|------------------------|-----------------|----------------------------|----------------|-----------------|
| A-1              | 195                    | 0.010           | 1.280                      | 300            | 300             |
| A-2              | 383                    | 0.024           | 2.715                      | 400            | 400             |
| A-3              | 620                    | 0.084           | 2.676                      | 350            | 350             |
| A-4              | 246                    | 0.093           | 1.720                      | 400            | 400             |
| B-1              | 236                    | 0.064           | 0.324                      | 300            | 300             |
| B-2              | 423                    | 0.092           | 2.760                      | 300            | 300             |
| B-3              | 312                    | 0.100           | 6.014                      | 400            | 400             |

МИНИСТЕРСТВО ПРИРОДНЫХ РЕСУРСОВ И ОХРАНЫ ОКРУЖАЮЩЕЙ СРЕДЫ РЕСПУБЛИКИ КАЗАХСТАН, АЛМАТИНСКИЙ ГОРОДСКОЙ АКИМАТ

ИССЛЕДОВАНИЕ ПО УПРАВЛЕНИЮ ТВЕРДЫМИ ОТХОДАМИ ДЛЯ ГОРОДА АЛМАТЫ В РЕСПУБЛИКЕ КАЗАХСТАН

Рисунок 5.1.5 Общий план работ по усовершенствованию желоба для сбора дождевой воды на Карасайском ПЗ

МАСШТАБ 1 : 4000

ЯПОНСКОЕ АГЕНТСТВО ПО МЕЖДУНАРОДНОМУ СОТРУДНИЧЕСТВУ