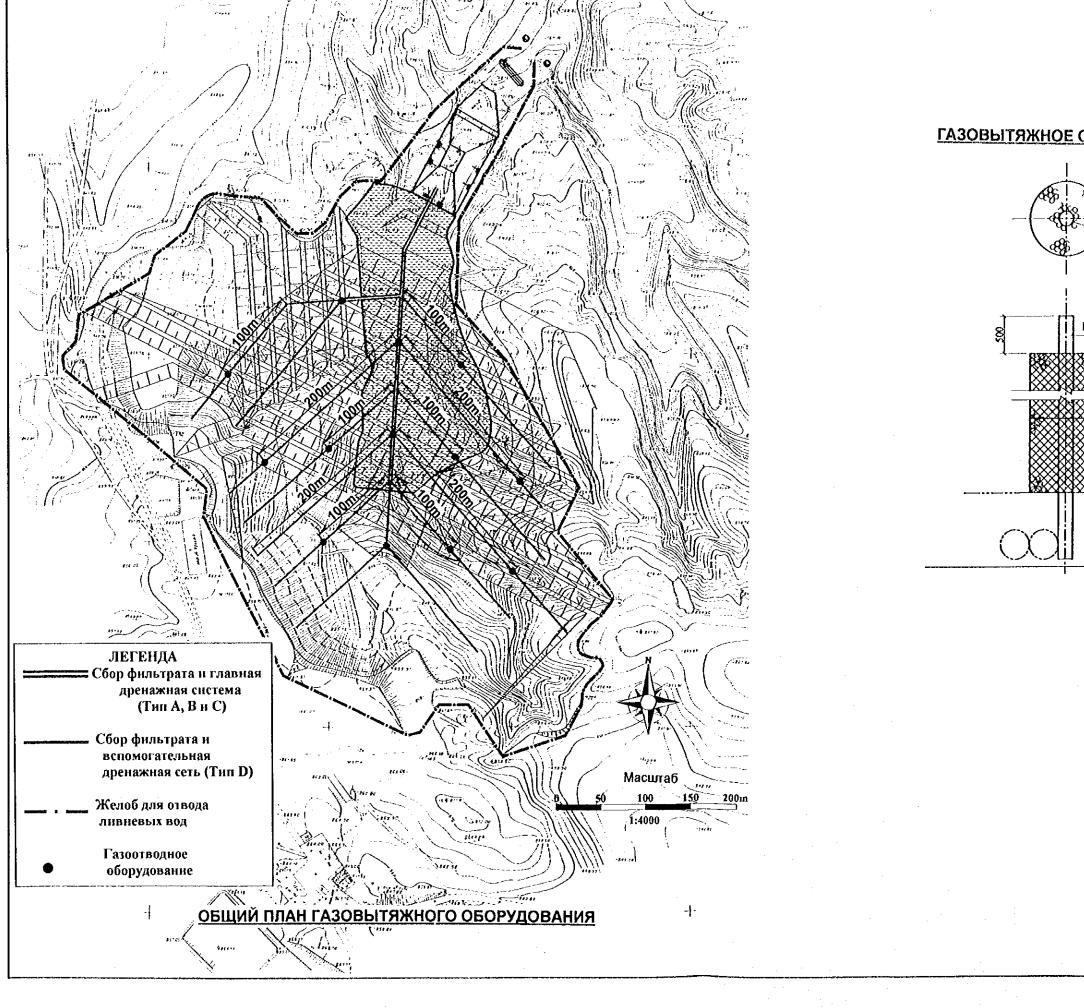

# ГЛАВА 5 ЧЕРТЕЖИ ПРОЕКТА ПО УСОВЕРШЕНСТВОВАНИЮ КРАСАЙСКОГО ПОЛИГОНА

ГАЗОВЫТЯЖНОЕ ОБОРУДОВАНИЕ (1:50)

МИНИСТЕРСТВО ПРИРОДНЫХ РЕСУРСОВ И ОХРАНЫ ОКРУЖАЮЩЕЙ СРЕДЫ РЕСПУБЛИКИ КАЗАХСТАН, АЛМАТИНСКИЙ ГОРОДСКОЙ АКИМАТ

ИССПЕДОВАНИЕ ПО УПРАВЛЕНИЮ ТВЕРДЫМИ ОТХОДАМИ ДЛЯ ГОРОДА АЛМАТЫ В РЕСПУБЛИКЕ КАЗАХСТАН

Рисунок 5.1.4

Газовытяжное оборудование для усовершенствования работ на Карасайском полигоне захоронения

МАСШТАБ

1:4000, 1:50

# ЛЕГЕНДА Сбор фильтрата и главная дренажная система (Тип А, В и С) Сбор фильтрата и вспомогательная дренажная сеть (Тип D) Желоб для отвода ливневых вод Газоотводное Масштаб : оборудование 100 150 Направление потока ОБЩИЙ ПЛАН ОТВОДА ЛИВНЕВЫХ ВОД · Not Marin Million Manufacture