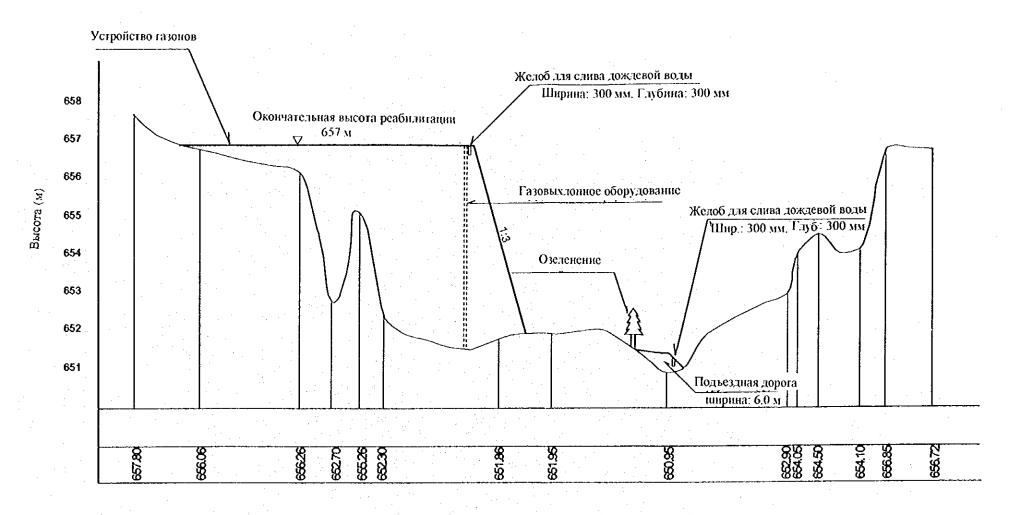

АЛМАТИНСКИЙ ГОРОДСКОЙ АКИМАТ

ИССЛЕДОВАНИЕ ПО УПРАВЛЕНИЮ

ТВЕРДЫМИ ОТХОДАМИ ДЛЯ ГОРОДА АЛМАТЫ В РЕСПУБЛИКЕ КАЗАХСТАН

Рисунок 6.1.2 Типичный ноперечный разрез Модельного проекта реабилитации свалки Спасская

MACHITAB

Γ1: 1000 B 1:100

ЯПОНСКОЕ АГЕНТСТВО ПО МЕЖДУНАРОЛНОМ:

СОТРУДНИЧЕСТВ