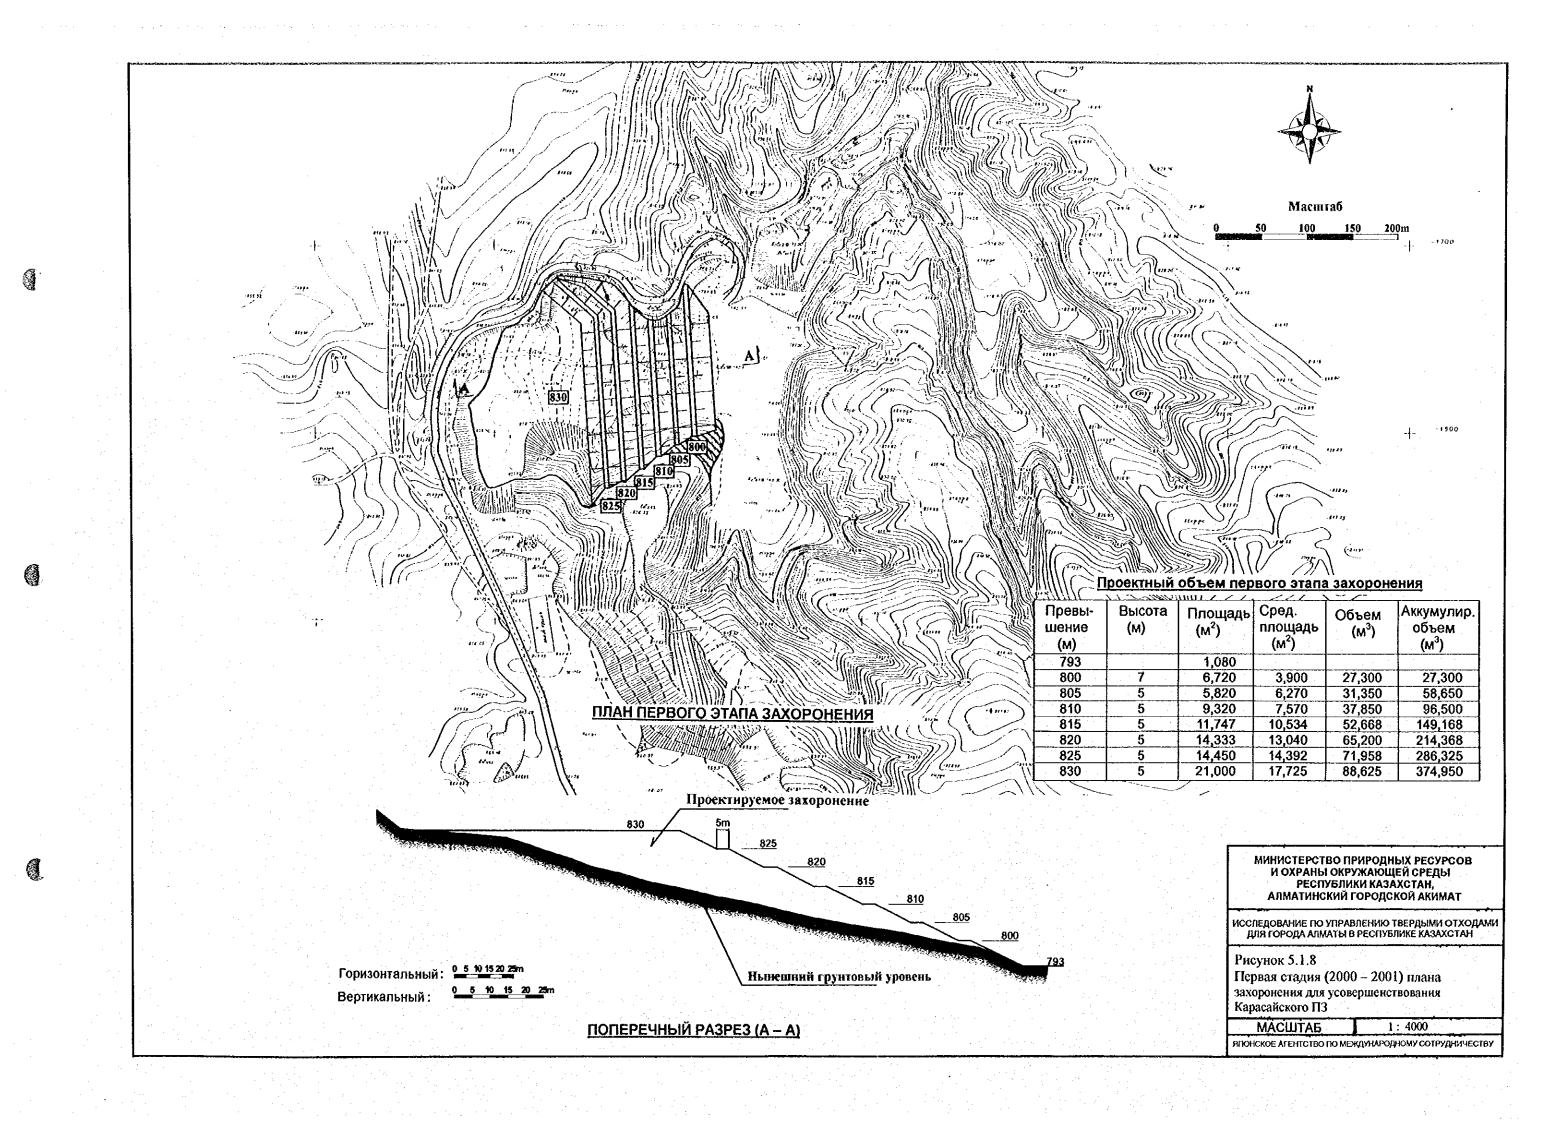

МИНИСТЕРСТВО ПРИРОДНЫХ РЕСУРСОВ И ОХРАНЫ ОКРУЖАЮЩЕЙ СРЕДЫ РЕСПУБЛИКИ КАЗАХСТАН, АЛМАТИНСКИЙ ГОРОДСКОЙ АКИМАТ

ИССЛЕДОВАНИЕ ПО УПРАВЛЕНИЮ ТВЕРДЫМИ ОТХОДАМИ ДЛЯ ГОРОДА АЛМАТЫ В РЕСПУБЛИКЕ КАЗАХСТАН

Рисунок 5.1.5 Общий план работ по усовершенствованию желоба для сбора дождевой воды на Карасайском ПЗ

МАСШТАБ 1 : 4000

ЯПОНСКОЕ АГЕНТСТВО ПО МЕЖДУНАРОДНОМУ СОТРУДНИЧЕСТВУ