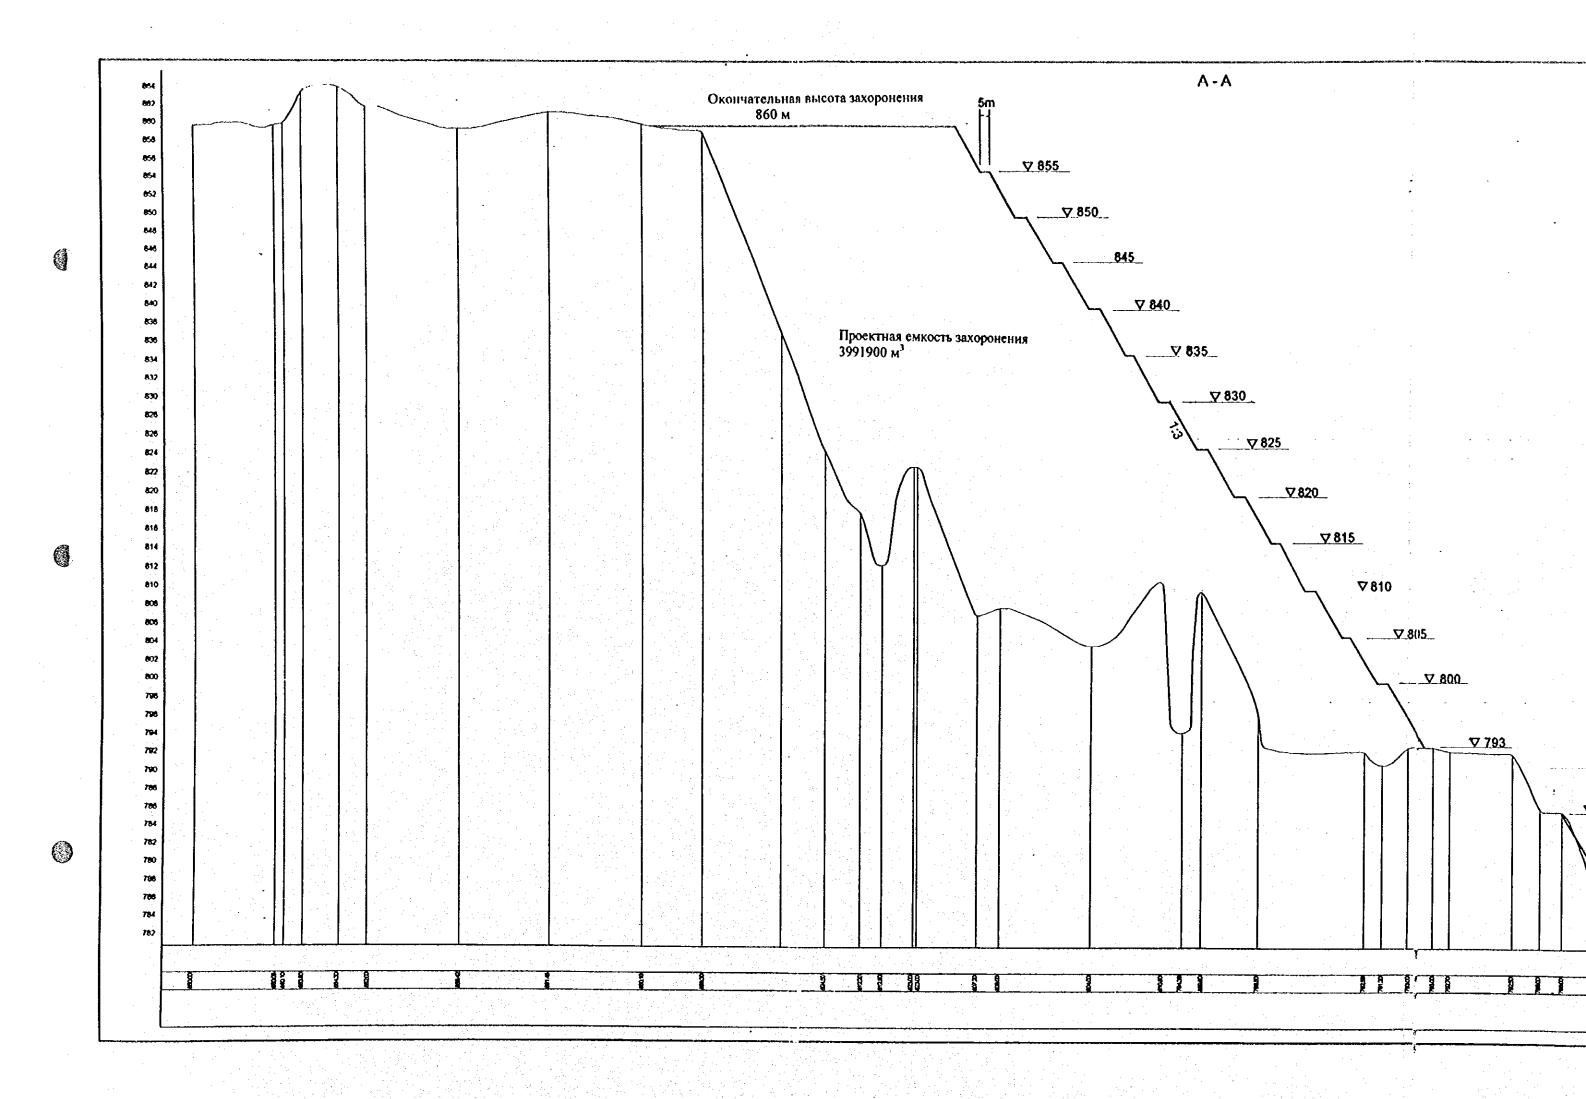

# ГЛАВА 5 ЧЕРТЕЖИ ПРОЕКТА ПО УСОВЕРШЕНСТВОВАНИЮ КРАСАЙСКОГО ПОЛИГОНА

ГАЗОВЫТЯЖНОЕ ОБОРУДОВАНИЕ (1:50)

МИНИСТЕРСТВО ПРИРОДНЫХ РЕСУРСОВ И ОХРАНЫ ОКРУЖАЮЩЕЙ СРЕДЫ РЕСПУБЛИКИ КАЗАХСТАН, АЛМАТИНСКИЙ ГОРОДСКОЙ АКИМАТ

ИССПЕДОВАНИЕ ПО УПРАВЛЕНИЮ ТВЕРДЫМИ ОТХОДАМИ ДЛЯ ГОРОДА АЛМАТЫ В РЕСПУБЛИКЕ КАЗАХСТАН

Рисунок 5.1.4

Газовытяжное оборудование для усовершенствования работ на Карасайском полигоне захоронения

МАСШТАБ

1:4000, 1:50

ЯПОНСКОЕ АГЕНТСТВО ПО МЕЖДУНАРОДНОМУ СОТРУДНИЧЕСТВУ