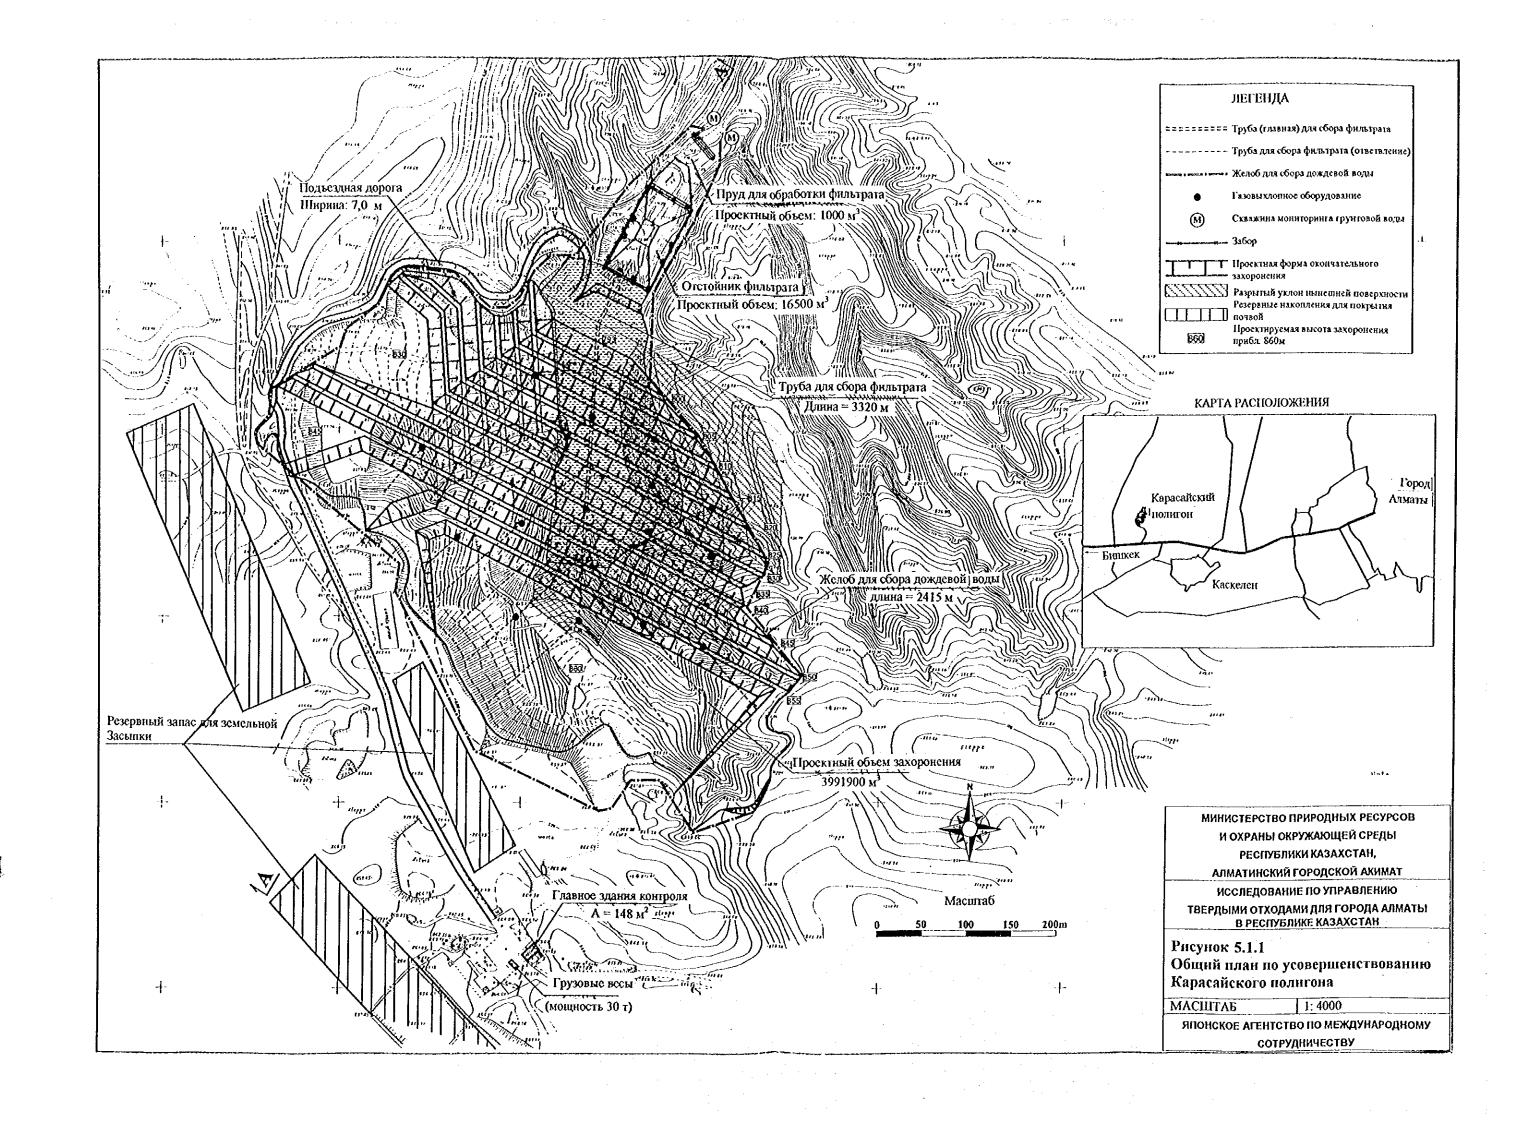

# ГЛАВА 5 ЧЕРТЕЖИ ПРОЕКТА ПО УСОВЕРШЕНСТВОВАНИЮ КРАСАЙСКОГО ПОЛИГОНА

ГАЗОВЫТЯЖНОЕ ОБОРУДОВАНИЕ (1:50)

МИНИСТЕРСТВО ПРИРОДНЫХ РЕСУРСОВ И ОХРАНЫ ОКРУЖАЮЩЕЙ СРЕДЫ РЕСПУБЛИКИ КАЗАХСТАН, АЛМАТИНСКИЙ ГОРОДСКОЙ АКИМАТ

ИССПЕДОВАНИЕ ПО УПРАВЛЕНИЮ ТВЕРДЫМИ ОТХОДАМИ ДЛЯ ГОРОДА АЛМАТЫ В РЕСПУБЛИКЕ КАЗАХСТАН

Рисунок 5.1.4

Газовытяжное оборудование для усовершенствования работ на Карасайском полигоне захоронения

МАСШТАБ

1:4000, 1:50

ЯПОНСКОЕ АГЕНТСТВО ПО МЕЖДУНАРОДНОМУ СОТРУДНИЧЕСТВУ