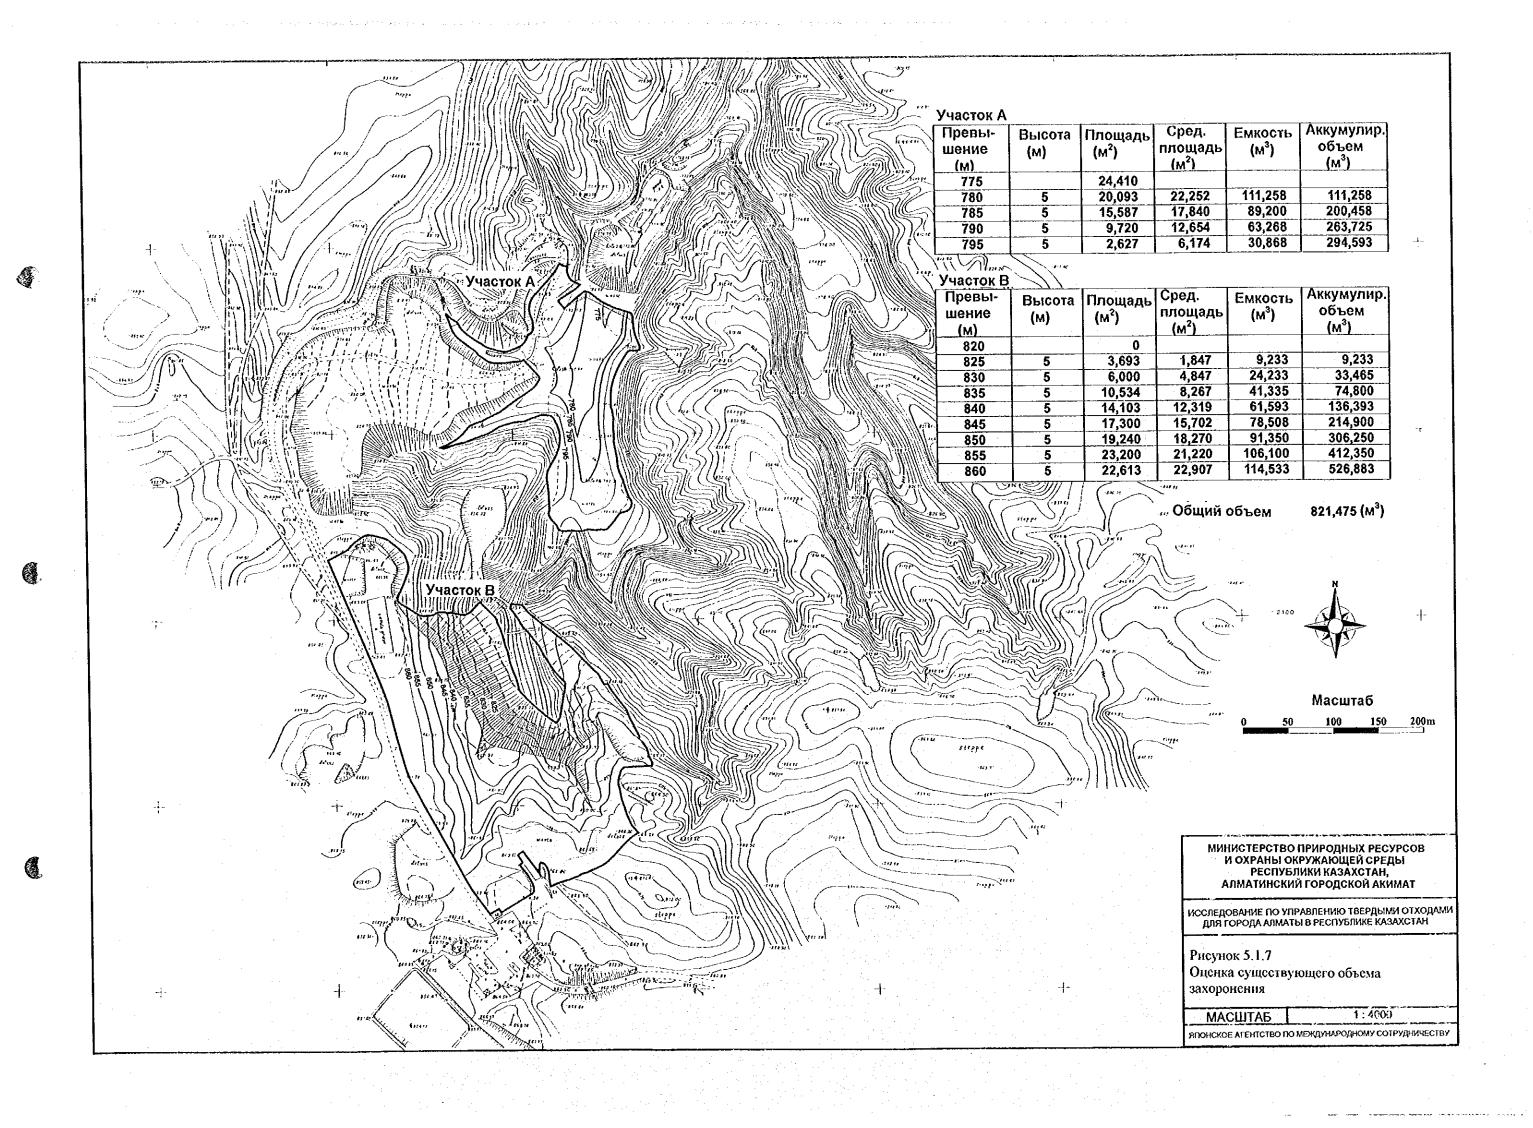

# ГЛАВА 5 ЧЕРТЕЖИ ПРОЕКТА ПО УСОВЕРШЕНСТВОВАНИЮ КРАСАЙСКОГО ПОЛИГОНА

ГАЗОВЫТЯЖНОЕ ОБОРУДОВАНИЕ (1:50)

МИНИСТЕРСТВО ПРИРОДНЫХ РЕСУРСОВ И ОХРАНЫ ОКРУЖАЮЩЕЙ СРЕДЫ РЕСПУБЛИКИ КАЗАХСТАН, АЛМАТИНСКИЙ ГОРОДСКОЙ АКИМАТ

ИССПЕДОВАНИЕ ПО УПРАВЛЕНИЮ ТВЕРДЫМИ ОТХОДАМИ ДЛЯ ГОРОДА АЛМАТЫ В РЕСПУБЛИКЕ КАЗАХСТАН

Рисунок 5.1.4

Газовытяжное оборудование для усовершенствования работ на Карасайском полигоне захоронения

МАСШТАБ

1:4000, 1:50

ЯПОНСКОЕ АГЕНТСТВО ПО МЕЖДУНАРОДНОМУ СОТРУДНИЧЕСТВУ