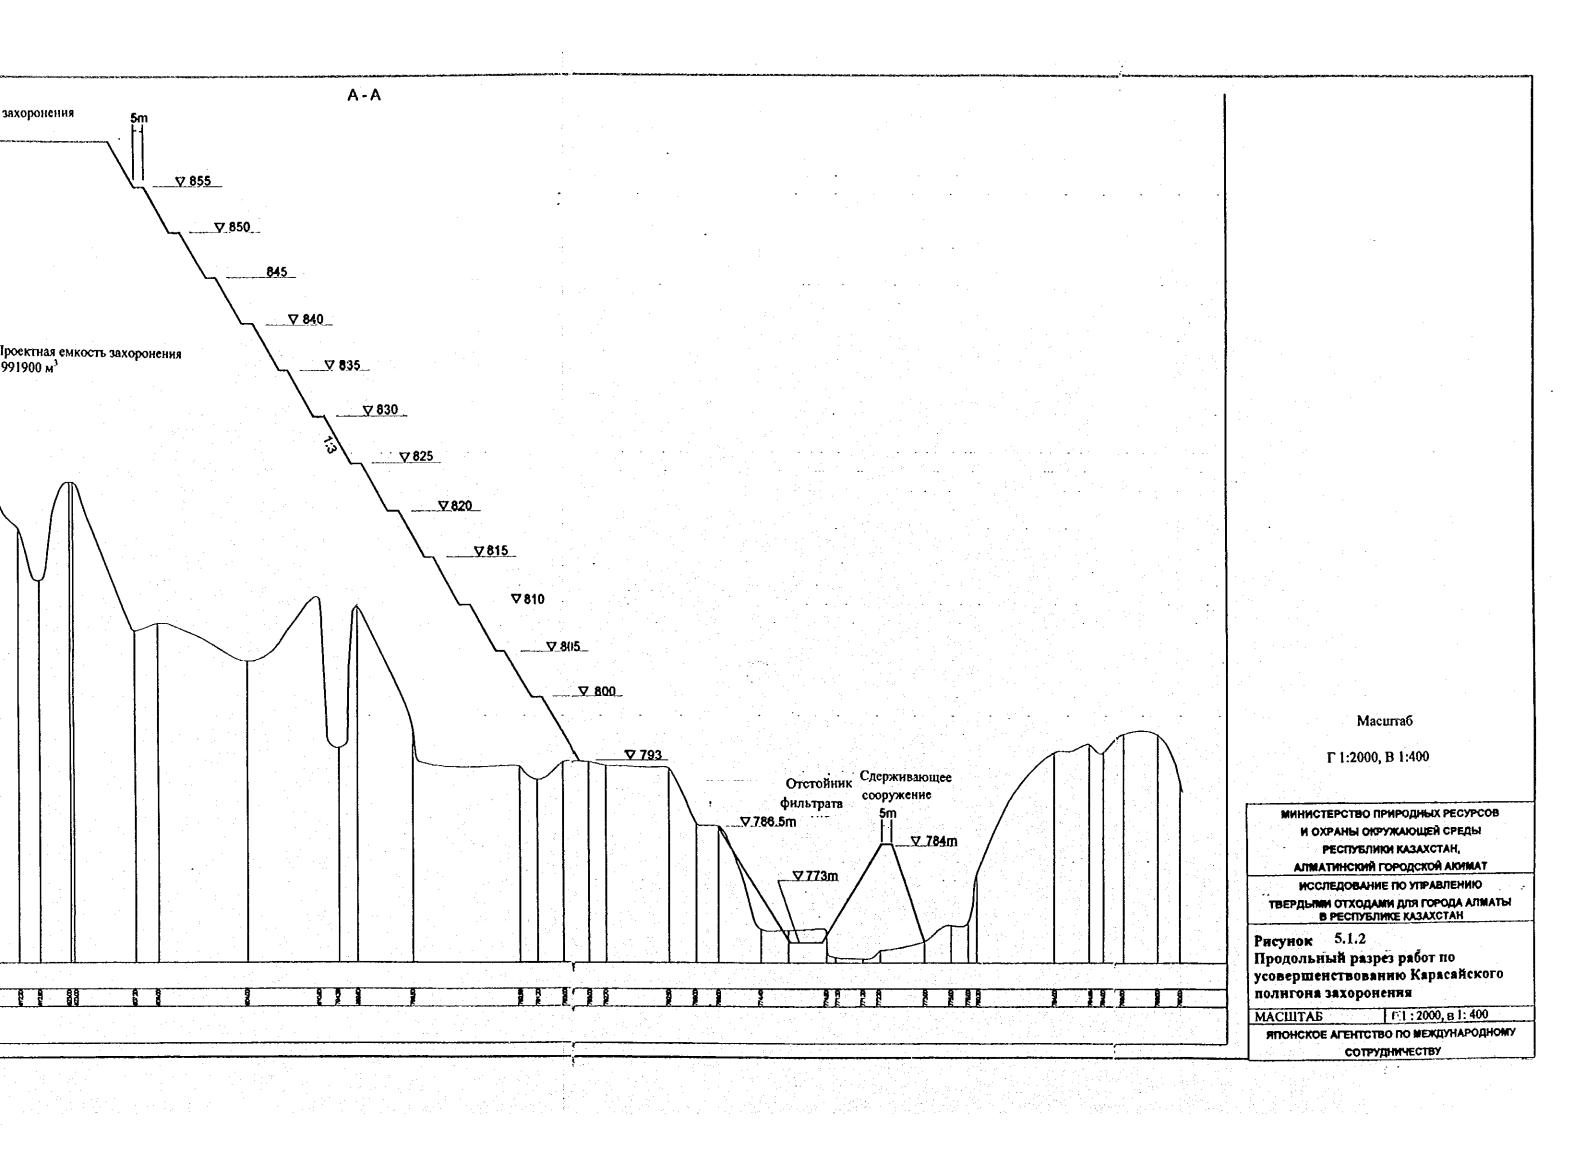

# ЛЕГЕНДА Сбор фильтрата и главная дренажная система (Тип А, В и С) Сбор фильтрата и вспомогательная дренажная сеть (Тип D) Желоб для отвода ливневых вод Газоотводное Масштаб : оборудование 100 150 Направление потока ОБЩИЙ ПЛАН ОТВОДА ЛИВНЕВЫХ ВОД · Not Marin Million Manufacture

#### поперечный разрез желоба

| Секции<br>желоба | Длина<br>желоба<br>(м) | Уклон<br>желоба | Площадь<br>дренажа<br>(га) | Ширина<br>(мм) | Глубина<br>(мм) |
|------------------|------------------------|-----------------|----------------------------|----------------|-----------------|
| A-1              | 195                    | 0.010           | 1.280                      | 300            | 300             |
| A-2              | 383                    | 0.024           | 2.715                      | 400            | 400             |
| A-3              | 620                    | 0.084           | 2.676                      | 350            | 350             |
| A-4              | 246                    | 0.093           | 1.720                      | 400            | 400             |
| B-1              | 236                    | 0.064           | 0.324                      | 300            | 300             |
| B-2              | 423                    | 0.092           | 2.760                      | 300            | 300             |
| B-3              | 312                    | 0.100           | 6.014                      | 400            | 400             |

МИНИСТЕРСТВО ПРИРОДНЫХ РЕСУРСОВ И ОХРАНЫ ОКРУЖАЮЩЕЙ СРЕДЫ РЕСПУБЛИКИ КАЗАХСТАН, АЛМАТИНСКИЙ ГОРОДСКОЙ АКИМАТ

ИССЛЕДОВАНИЕ ПО УПРАВЛЕНИЮ ТВЕРДЫМИ ОТХОДАМИ ДЛЯ ГОРОДА АЛМАТЫ В РЕСПУБЛИКЕ КАЗАХСТАН

Рисунок 5.1.5 Общий план работ по усовершенствованию желоба для сбора дождевой воды на Карасайском ПЗ

МАСШТАБ 1 : 4000

ЯПОНСКОЕ АГЕНТСТВО ПО МЕЖДУНАРОДНОМУ СОТРУДНИЧЕСТВУ