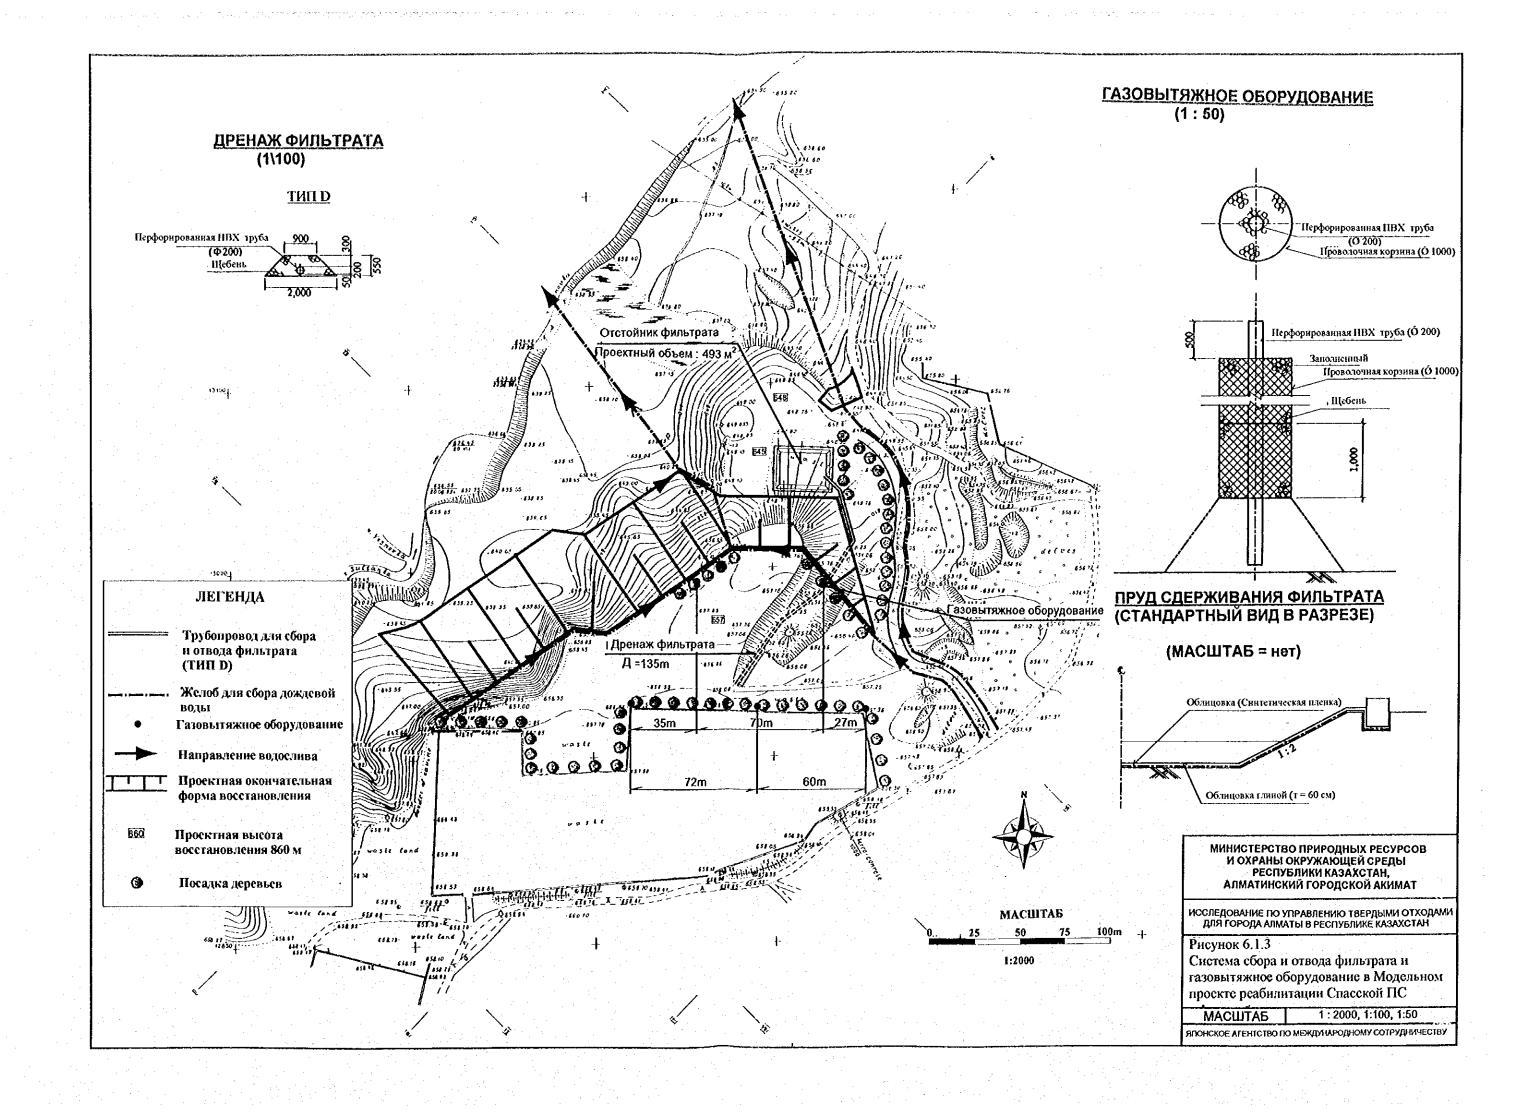

### ГЛАВА 6

## ЧЕРТЕЖИ ПО МОДЕЛЬНОМУ ПРОЕКТУ РЕКУЛЬТИВАЦИИ ЗЕМЕЛЬ НА НЕСАНКЦИОНИРОВАННОЙ СВАЛКЕ СПАССКАЯ

Горизонтально 1/1000 Вертикально 1/100

МИНИСТЕРСТВО ПРИРОДНЫХ РЕСУРСОВ И ОХРАНЫ ОКРУЖАЮЩЕЙ СРЕДЫ РЕСПУБЛИКИ КАЗАХСТАН,

АЛМАТИНСКИЙ ГОРОДСКОЙ АКИМАТ

ИССЛЕДОВАНИЕ ПО УПРАВЛЕНИЮ

ТВЕРДЫМИ ОТХОДАМИ ДЛЯ ГОРОДА АЛМАТЫ В РЕСПУБЛИКЕ КАЗАХСТАН

Рисунок 6.1.2 Типичный ноперечный разрез Модельного проекта реабилитации свалки Спасская

MACHITAB

Γ1: 1000 B 1:100

ЯПОНСКОЕ АГЕНТСТВО ПО МЕЖДУНАРОЛНОМ:

СОТРУДНИЧЕСТВ