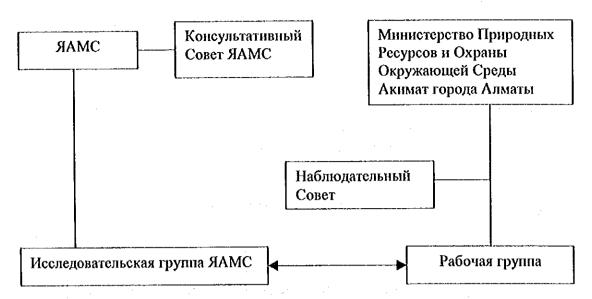

ЯАМС отобрало и три раза в период с февраля 1999 года по январь 2000 года направляло в Казахстан исследовательскую группу, возглавляемую господином Хироши АБЕ из Ячийо Инжиниринг Ко. Лтд. и состоящую из членов Ячийо Инжиниринг Ко. Лтд и СТИ Инжиниринг Интернэшил Ко., Лтд. Кроме того, на тот же период ЯАМС учредило Советнический Комитет, возглавляемый господином Мориказу МИЯНОХАРА, помощником менеджера отдела управления центром чистоты, Бюро окружающей среды города Кобе, который проверял ход исследования с точки зрения специалиста и с технической точки зрения в период в течение периода с февраля 1999 года по январь 2000 года.

## E-COBMECTHOE ИССЛЕДОВАНИЕ ГРУППЫ ЯАМС И КАЗАХСТАНСКОЙ СТОРОНЫ

22) Обсуждение ГП с Министром Экологии на Карасайском полигоне

23) Встреча с Заместителем Акима города Алматы и персоналом Акимата

24) Заседание Вневедомственного Наблюдательного Совета по представлению Отчета об Исследовании