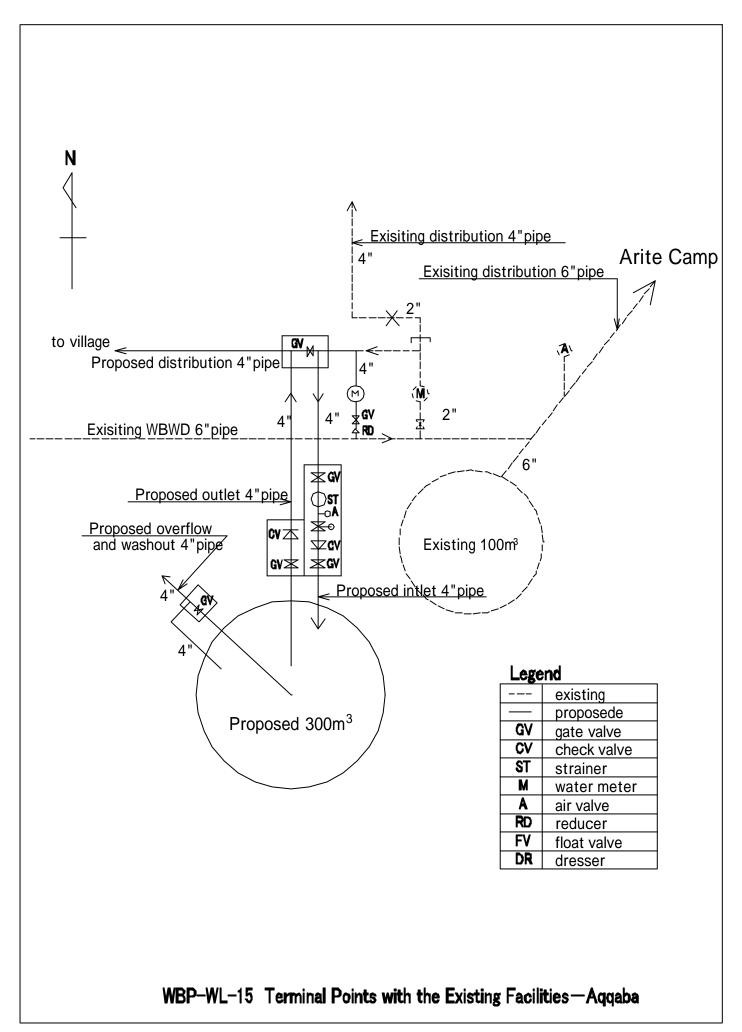

WBP-WL-16 Terminal Points with the Existing Facilities - Bala'a

WBP-WL-19 Terminal Points with the Existing Facilities - EL Badan

- 158 -

| Ĺ | _ | ~ | _ | n | ٨ |  |
|---|---|---|---|---|---|--|
| L | Э | П | e | n | O |  |

| Leg | <del>c</del> nu |
|-----|-----------------|
|     | existing        |
|     | proposede       |
| G۷  | gate valve      |
| GV  | check valve     |
| ST  | strainer        |
| M   | water meter     |
| A   | air valve       |
| RD  | reducer         |
| F۷  | float valve     |
| DR  | dresser         |
|     |                 |