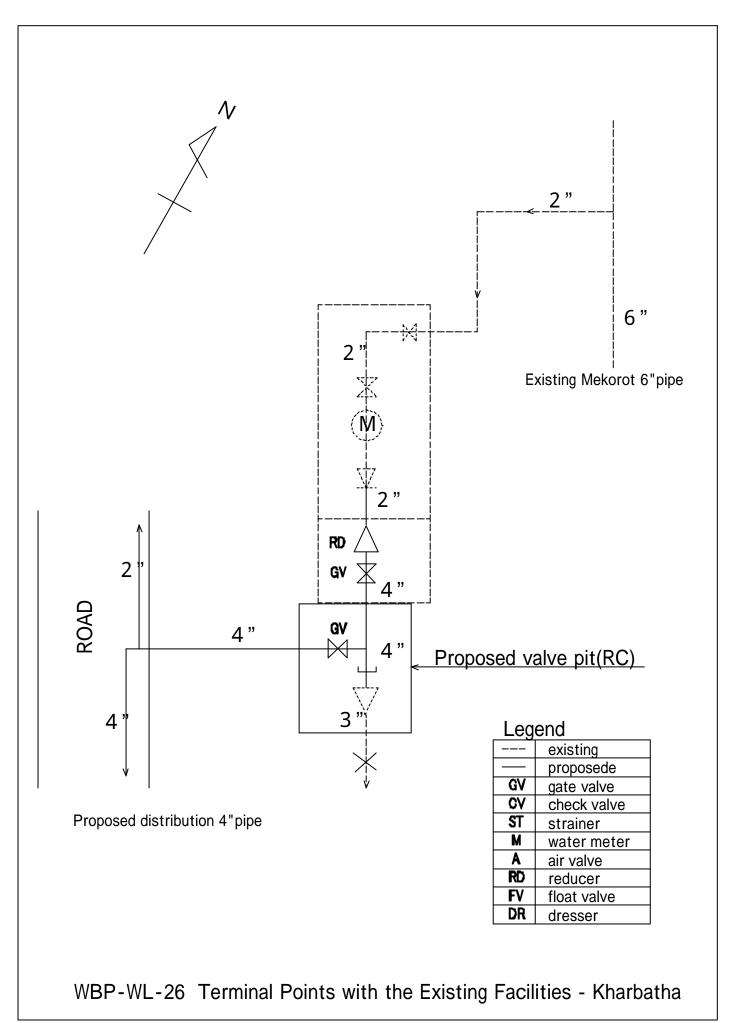

WBP-WL-25 Terminal Points with the Existing Facilities - Qibia

1750 1450 150 150 150