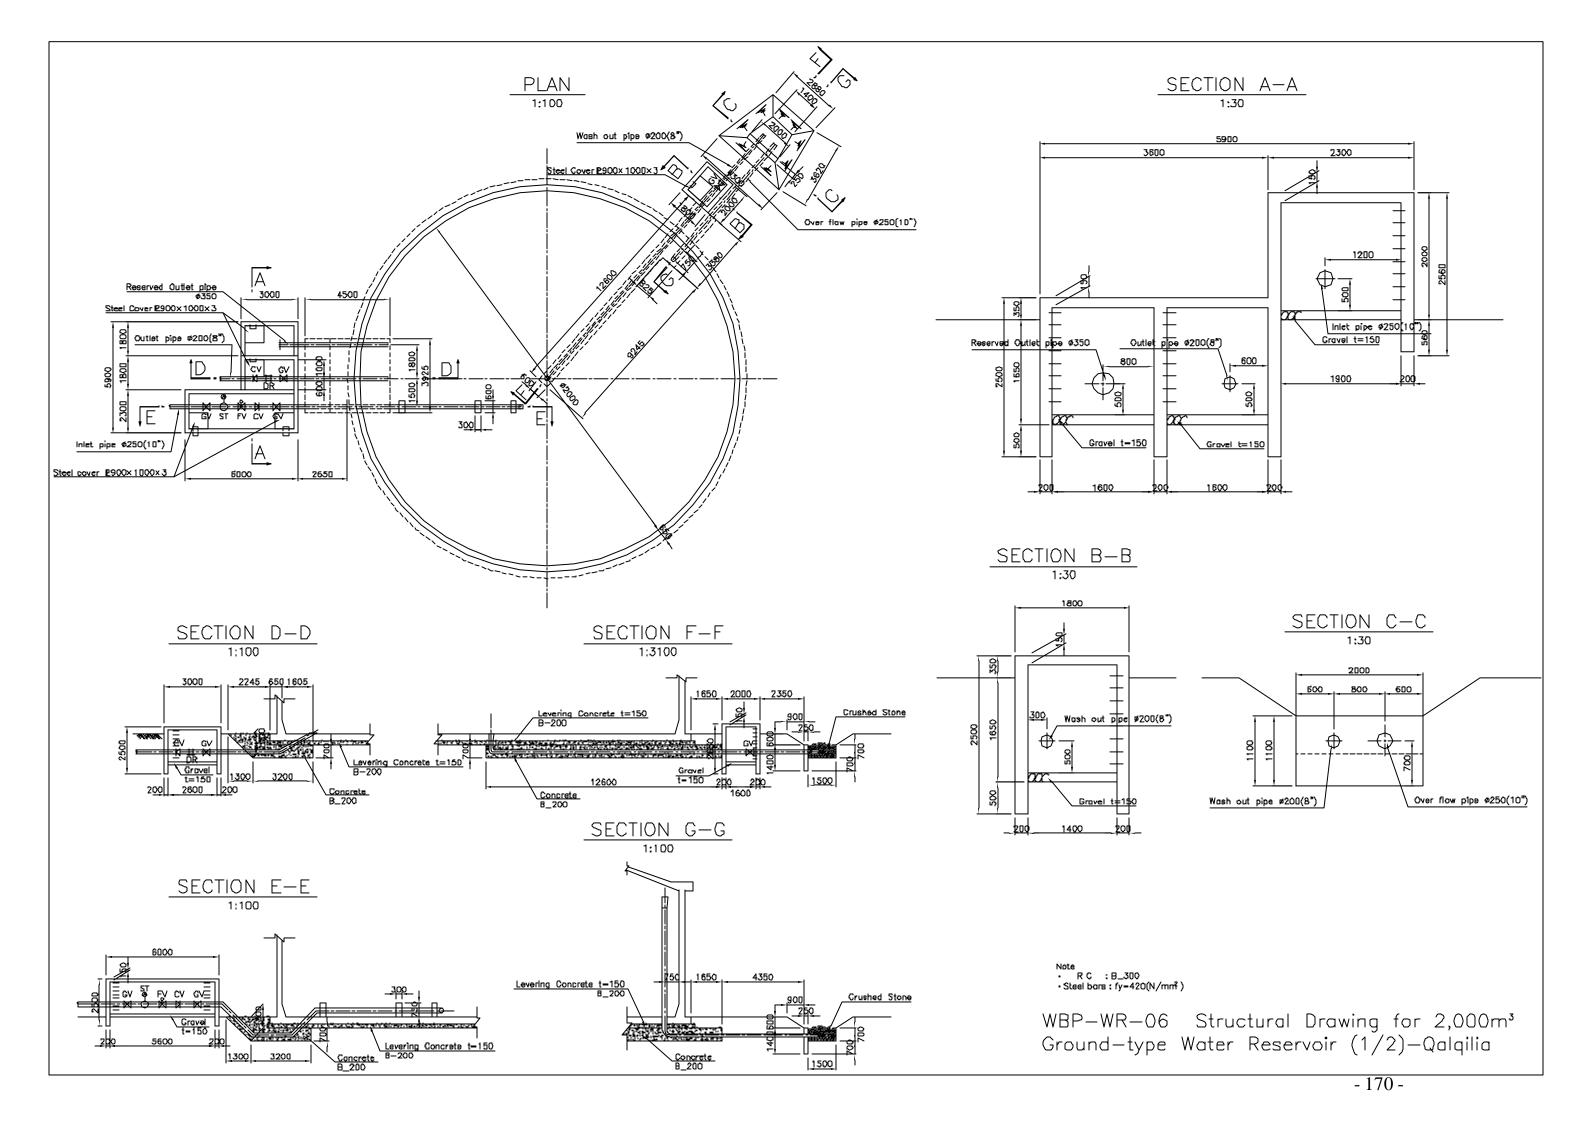

### Qalqilya Reservoir Ground and Circular 2,000m<sup>3</sup> SCALE 1:300 176,570 148, 700 Legend existing Wash out pipe ≠ 200(8") proposede gate valve check valve reducing valve strainer water meter air valve Over flow pipe φ 250(10") Reserved Outlet pipe \$\phi\$ 350(14") reducer 176, 550 float valve dresser Outlet pipe \$\dpsi 200(8") FH=111.5 3,000 PROPOSED 2,000m3 Maintenance valve pit(RC) Fence H=2m 176,530 Entrance Planing road(W=10m) WBP-WR-05 General Layout for 2,000m3 Ground-type Water Reservoir-Qalqilia