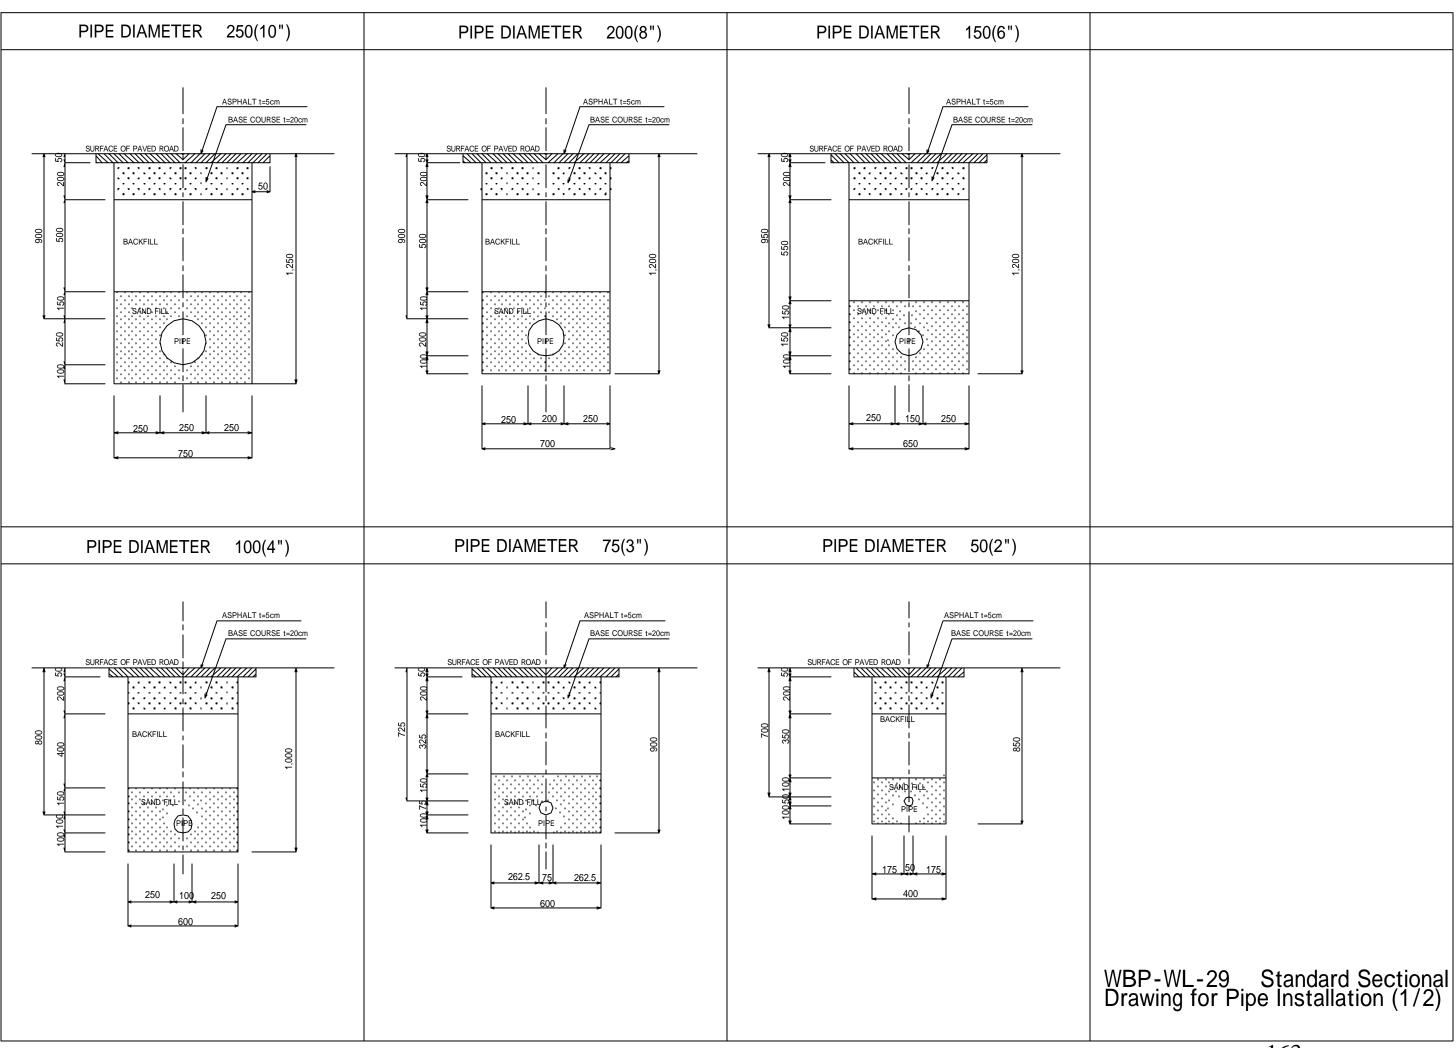

# VALVE PIT FOR 50mm GATE VALVE SCALE 1:20

# SECTION A-A

## SECTION B-B

#### SECTION C-C

# PLAN

WBP-WL-28 50mm Valve Box