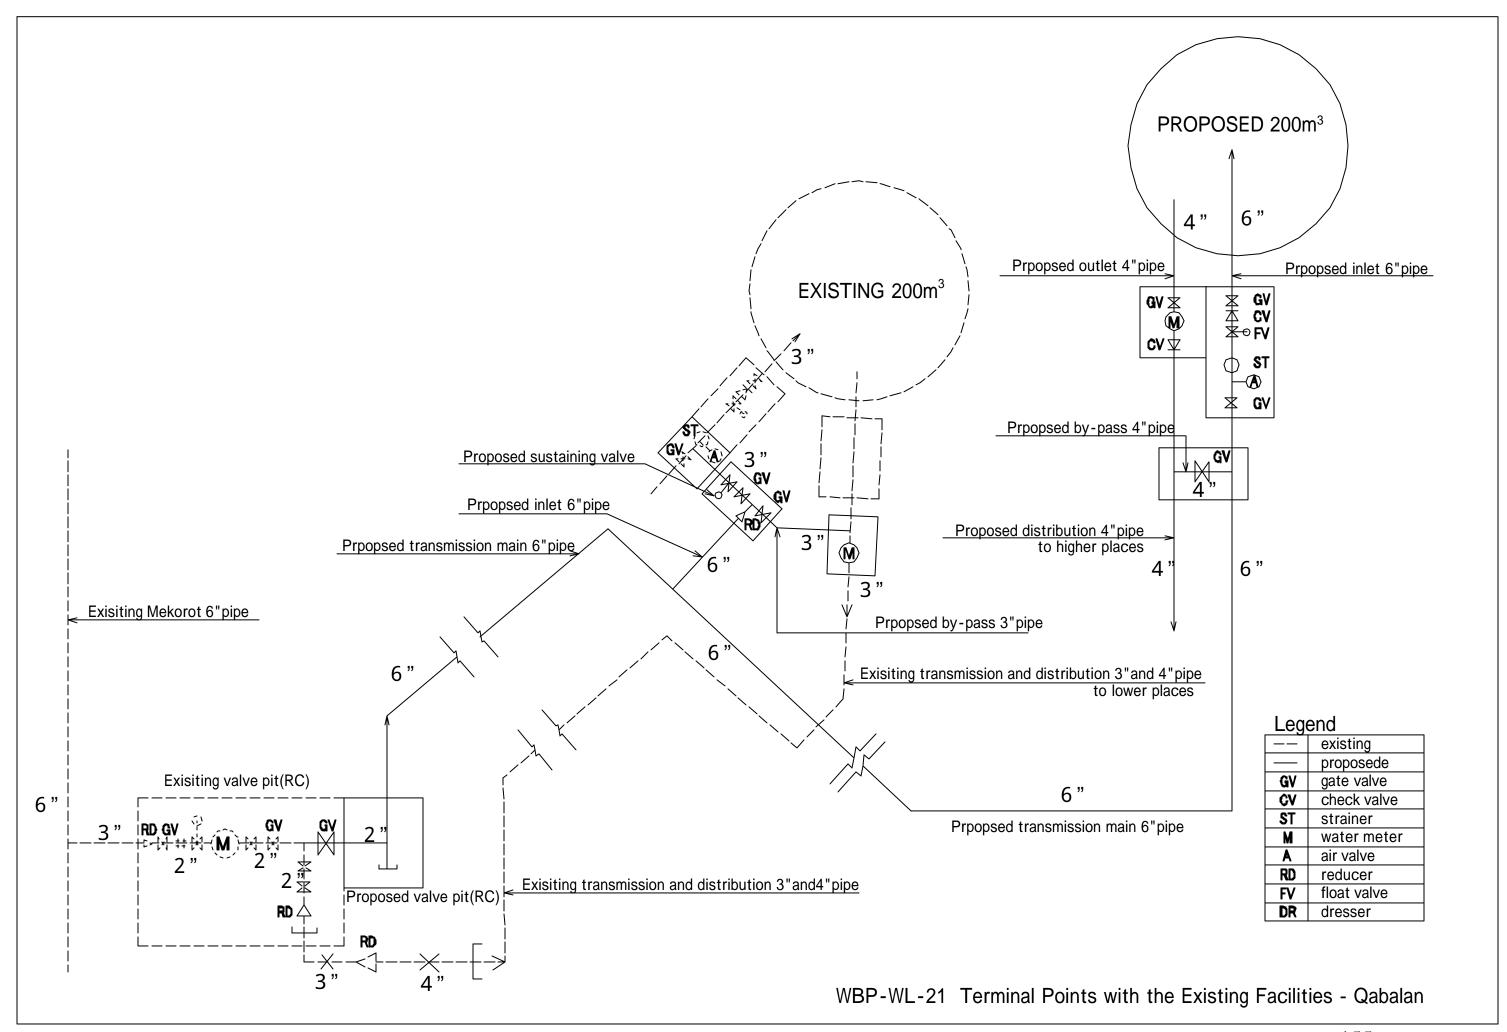

| Leg | <del>c</del> nu |
|-----|-----------------|
|     | existing        |
|     | proposede       |
| G۷  | gate valve      |
| GV  | check valve     |
| ST  | strainer        |
| M   | water meter     |
| A   | air valve       |
| RD  | reducer         |
| F۷  | float valve     |
| DR  | dresser         |
|     |                 |