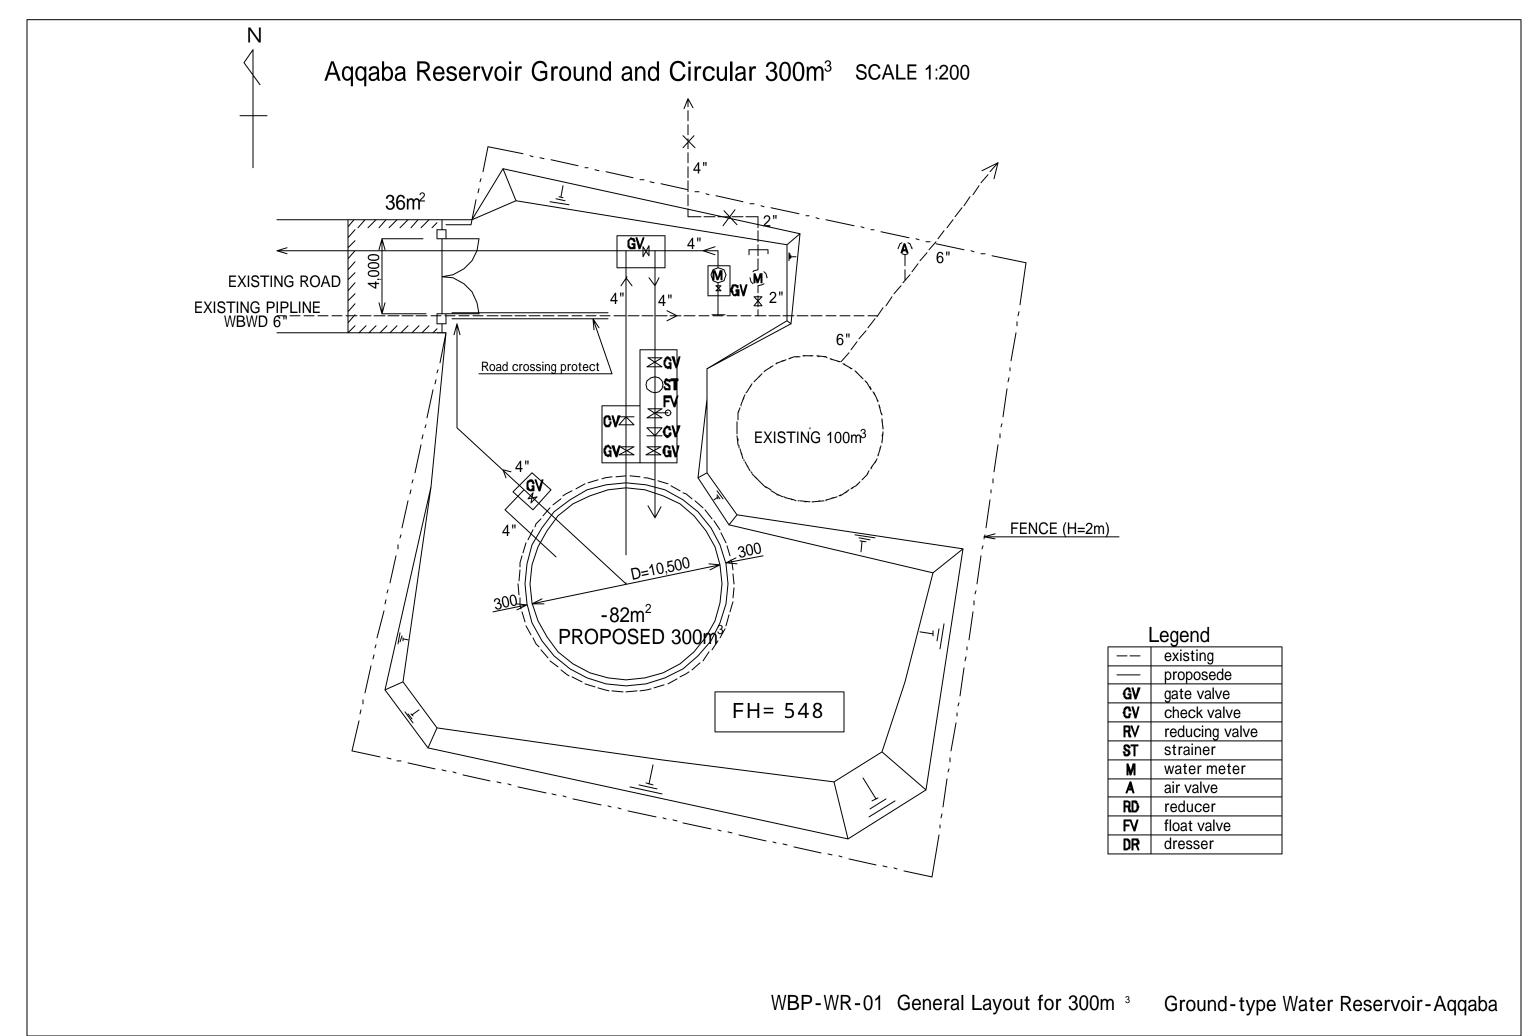

| Leg | <del>c</del> nu |
|-----|-----------------|
|     | existing        |
|     | proposede       |
| G۷  | gate valve      |
| GV  | check valve     |
| ST  | strainer        |
| M   | water meter     |
| A   | air valve       |
| RD  | reducer         |
| F۷  | float valve     |
| DR  | dresser         |
|     |                 |