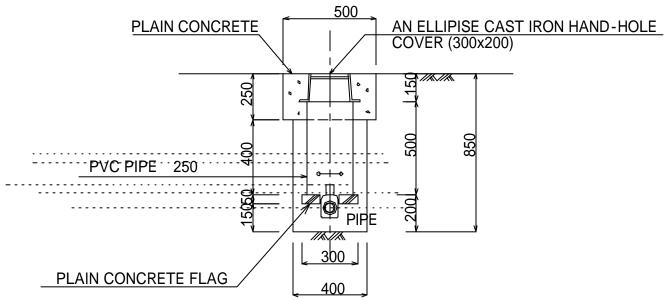

# VALVE PIT FOR 50mm GATE VALVE SCALE 1:20

# SECTION A-A

## SECTION B-B

#### SECTION C-C

# PLAN

WBP-WL-28 50mm Valve Box