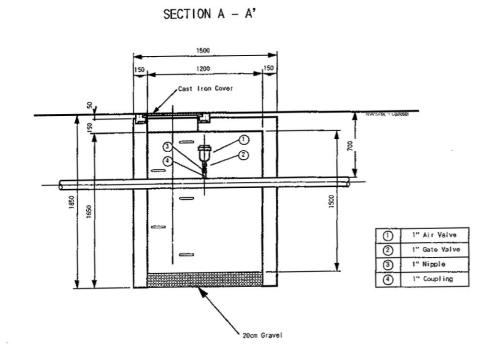

nd existing proposede GV gate valve CV check valve \$T strainer water meter A air valve RD reducer F۷ float valve dresser

WBP-WL-16 Terminal Points with the Existing Facilities - Bala'a







WBP-WL-19 Terminal Points with the Existing Facilities - EL Badan











- 158 -



| Ĺ | _ | ~ | _ | n | ٨ |  |
|---|---|---|---|---|---|--|
| L | Э | П | e | n | O |  |

| Leg | <del>c</del> nu |
|-----|-----------------|
|     | existing        |
|     | proposede       |
| G۷  | gate valve      |
| GV  | check valve     |
| ST  | strainer        |
| M   | water meter     |
| A   | air valve       |
| RD  | reducer         |
| F۷  | float valve     |
| DR  | dresser         |
|     |                 |

WBP-WL-25 Terminal Points with the Existing Facilities - Qibia





1750 1450 150 150 150





# VALVE PIT FOR 50mm GATE VALVE SCALE 1:20

# SECTION A-A

## SECTION B-B





#### SECTION C-C

# PLAN





WBP-WL-28 50mm Valve Box









## Qabalan Reservoir Ground and Circular 200m<sup>3</sup> SCALE 1:300



G۷

RV

RD

dresser





### Qalqilya Reservoir Ground and Circular 2,000m<sup>3</sup> SCALE 1:300 176,570 148, 700 Legend existing Wash out pipe ≠ 200(8") proposede gate valve check valve reducing valve strainer water meter air valve Over flow pipe φ 250(10") Reserved Outlet pipe \$\phi\$ 350(14") reducer 176, 550 float valve dresser Outlet pipe \$\dpsi 200(8") FH=111.5 3,000 PROPOSED 2,000m3 Maintenance valve pit(RC) Fence H=2m 176,530 Entrance Planing road(W=10m) WBP-WR-05 General Layout for 2,000m3 Ground-type Water Reservoir-Qalqilia





#### HARIS ELEVATED RESERVOIR