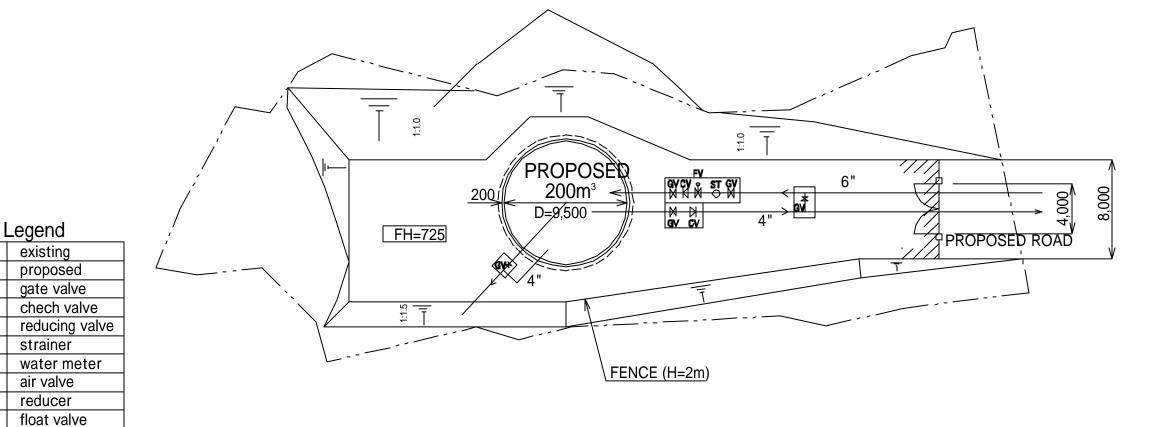

### Qalqilya Reservoir Ground and Circular 2,000m<sup>3</sup> SCALE 1:300 176,570 148, 700 Legend existing Wash out pipe ≠ 200(8") proposede gate valve check valve reducing valve strainer water meter air valve Over flow pipe φ 250(10") Reserved Outlet pipe \$\phi\$ 350(14") reducer 176, 550 float valve dresser Outlet pipe \$\dpsi 200(8") FH=111.5 3,000 PROPOSED 2,000m3 Maintenance valve pit(RC) Fence H=2m 176,530 Entrance Planing road(W=10m) WBP-WR-05 General Layout for 2,000m3 Ground-type Water Reservoir-Qalqilia