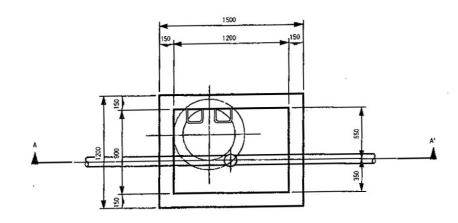

bia Village









Legend existing proposede GV gate valve CV check valve \$T strainer water meter A air valve RD reducer F۷ float valve dresser

WBP-WL-16 Terminal Points with the Existing Facilities - Bala'a







WBP-WL-19 Terminal Points with the Existing Facilities - EL Badan











- 158 -



| Ĺ | _ | ~ | _ | n | ٨ |  |
|---|---|---|---|---|---|--|
| L | Э | П | e | n | O |  |

| Leg | <del>c</del> nu |
|-----|-----------------|
|     | existing        |
|     | proposede       |
| G۷  | gate valve      |
| GV  | check valve     |
| ST  | strainer        |
| M   | water meter     |
| A   | air valve       |
| RD  | reducer         |
| F۷  | float valve     |
| DR  | dresser         |
|     |                 |

WBP-WL-25 Terminal Points with the Existing Facilities - Qibia





1750 1450 150 150 150





# VALVE PIT FOR 50mm GATE VALVE SCALE 1:20

# SECTION A-A

## SECTION B-B





#### SECTION C-C

# PLAN





WBP-WL-28 50mm Valve Box









## Qabalan Reservoir Ground and Circular 200m<sup>3</sup> SCALE 1:300



G۷

RV

RD

dresser





### Qalqilya Reservoir Ground and Circular 2,000m<sup>3</sup> SCALE 1:300 176,570 148, 700 Legend existing Wash out pipe ≠ 200(8") proposede gate valve check valve reducing valve strainer water meter air valve Over flow pipe φ 250(10") Reserved Outlet pipe \$\phi\$ 350(14") reducer 176, 550 float valve dresser Outlet pipe \$\dpsi 200(8") FH=111.5 3,000 PROPOSED 2,000m3 Maintenance valve pit(RC) Fence H=2m 176,530 Entrance Planing road(W=10m) WBP-WR-05 General Layout for 2,000m3 Ground-type Water Reservoir-Qalqilia





####