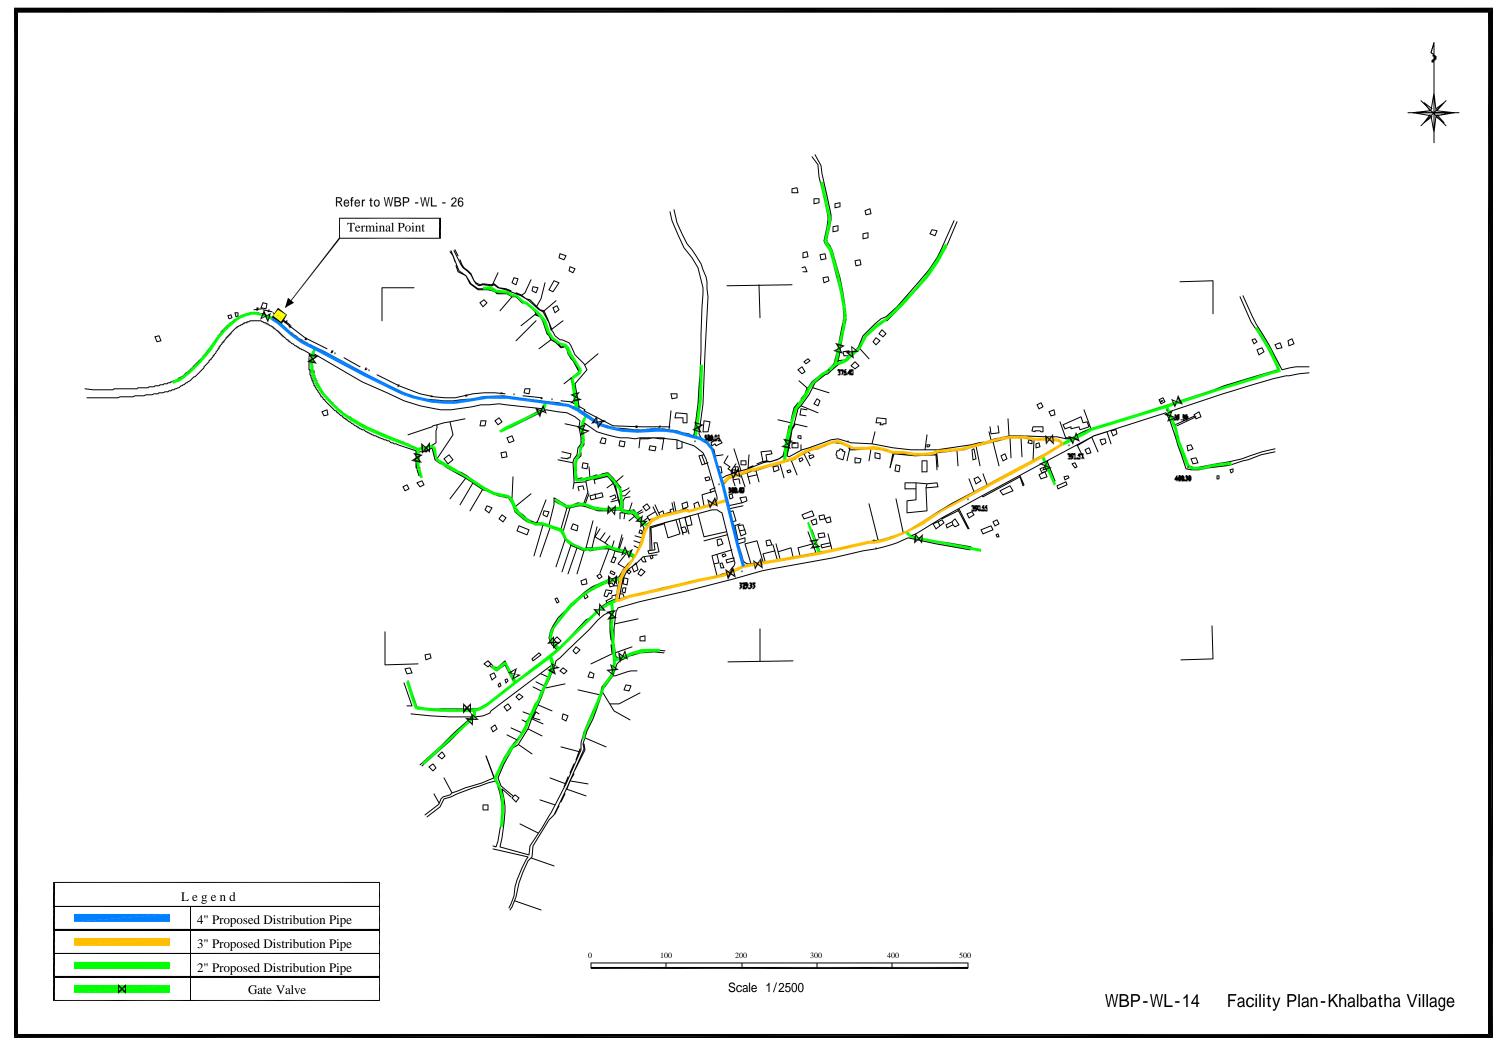

| L | e g e n d                     |
|---|-------------------------------|
|   | 4" Proposed Distribution Pipe |
|   | 3" Proposed Distribution Pipe |
|   | 2" Proposed Distribution Pipe |
| N | Gate Valve                    |
|   | 4" Proposed Transmission Pipe |
|   | 2" Existing Transmission Pipe |