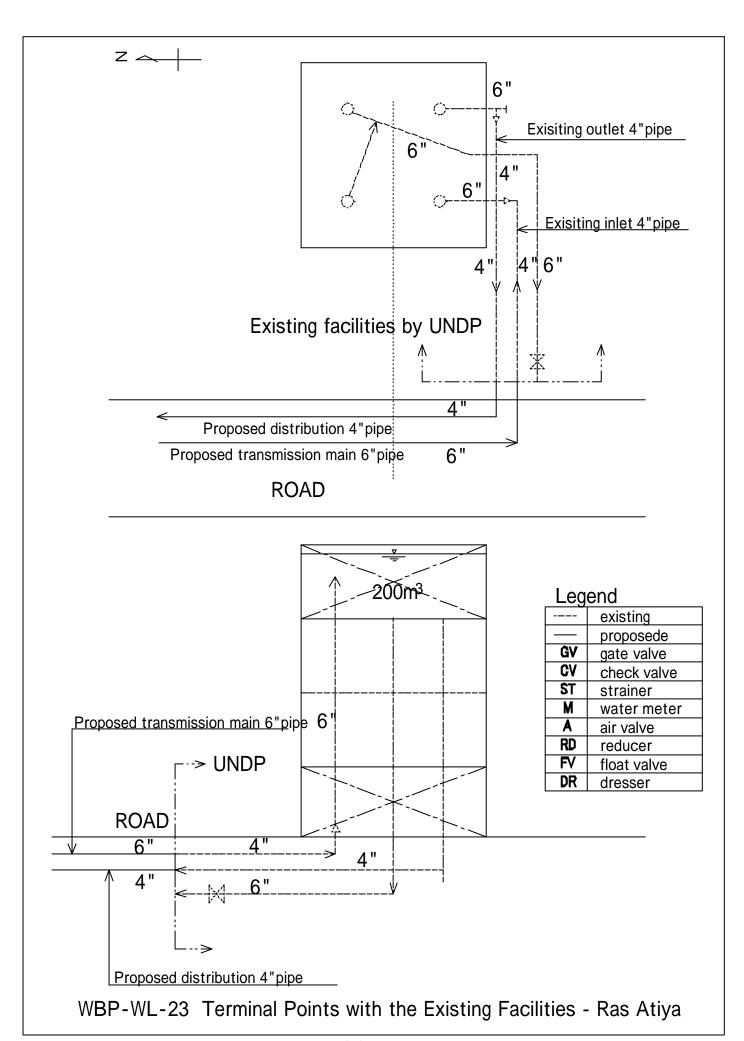

| Leg | <del>c</del> nu |
|-----|-----------------|
|     | existing        |
|     | proposede       |
| G۷  | gate valve      |
| GV  | check valve     |
| ST  | strainer        |
| M   | water meter     |
| A   | air valve       |
| RD  | reducer         |
| F۷  | float valve     |
| DR  | dresser         |
|     |                 |