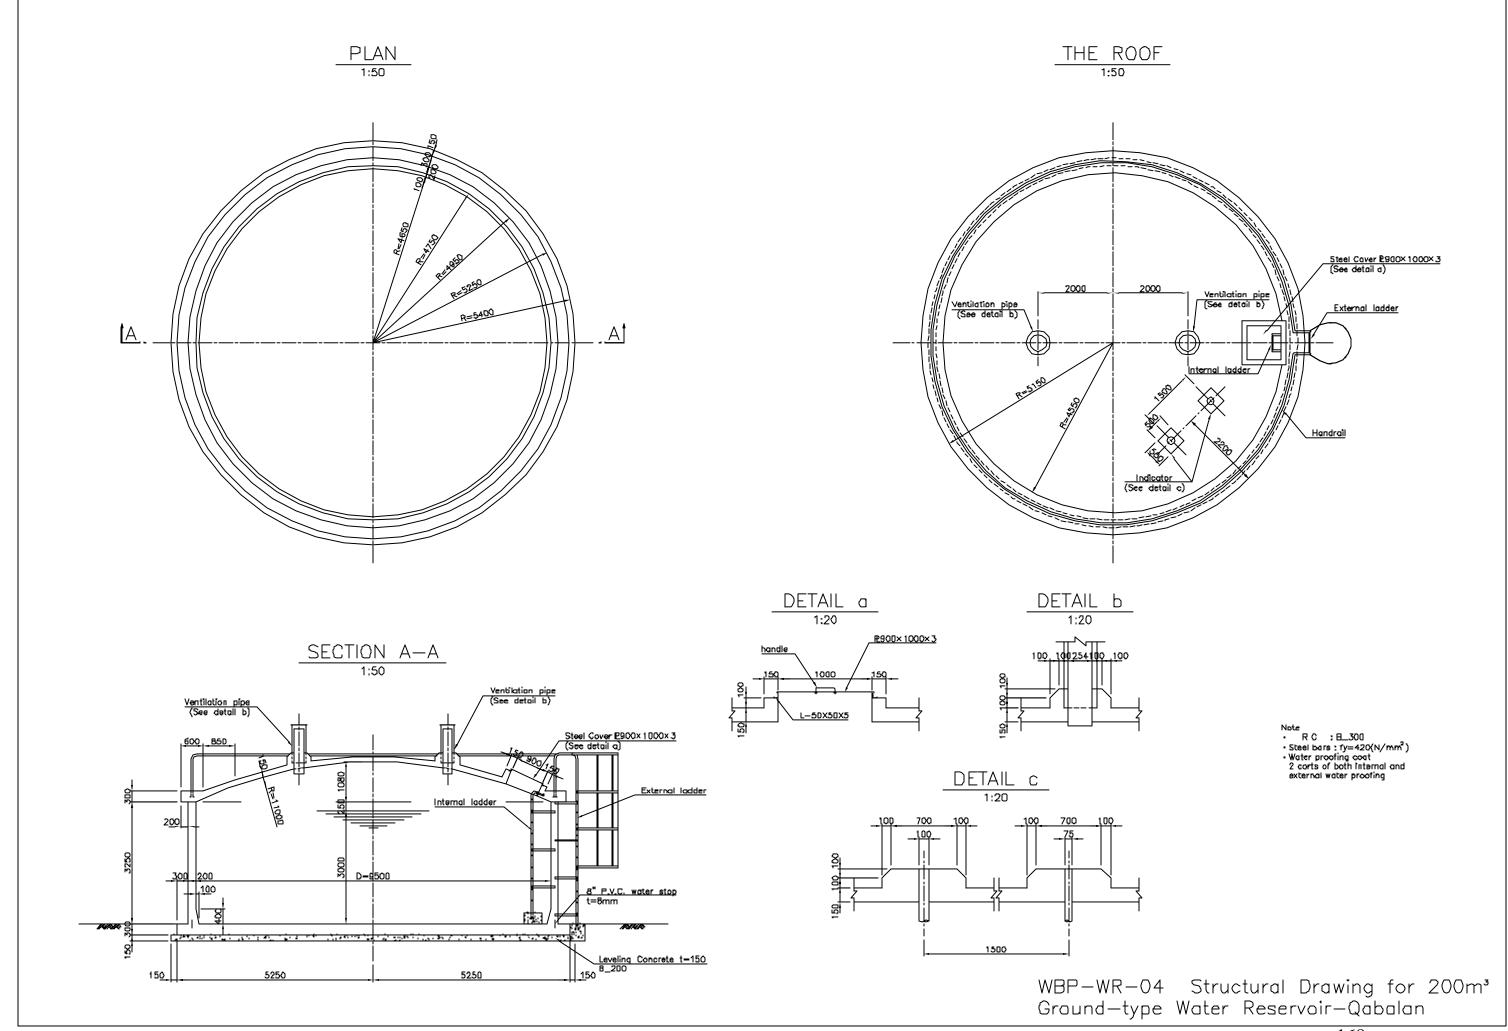

## Qabalan Reservoir Ground and Circular 200m<sup>3</sup> SCALE 1:300

G۷

RV

RD

dresser