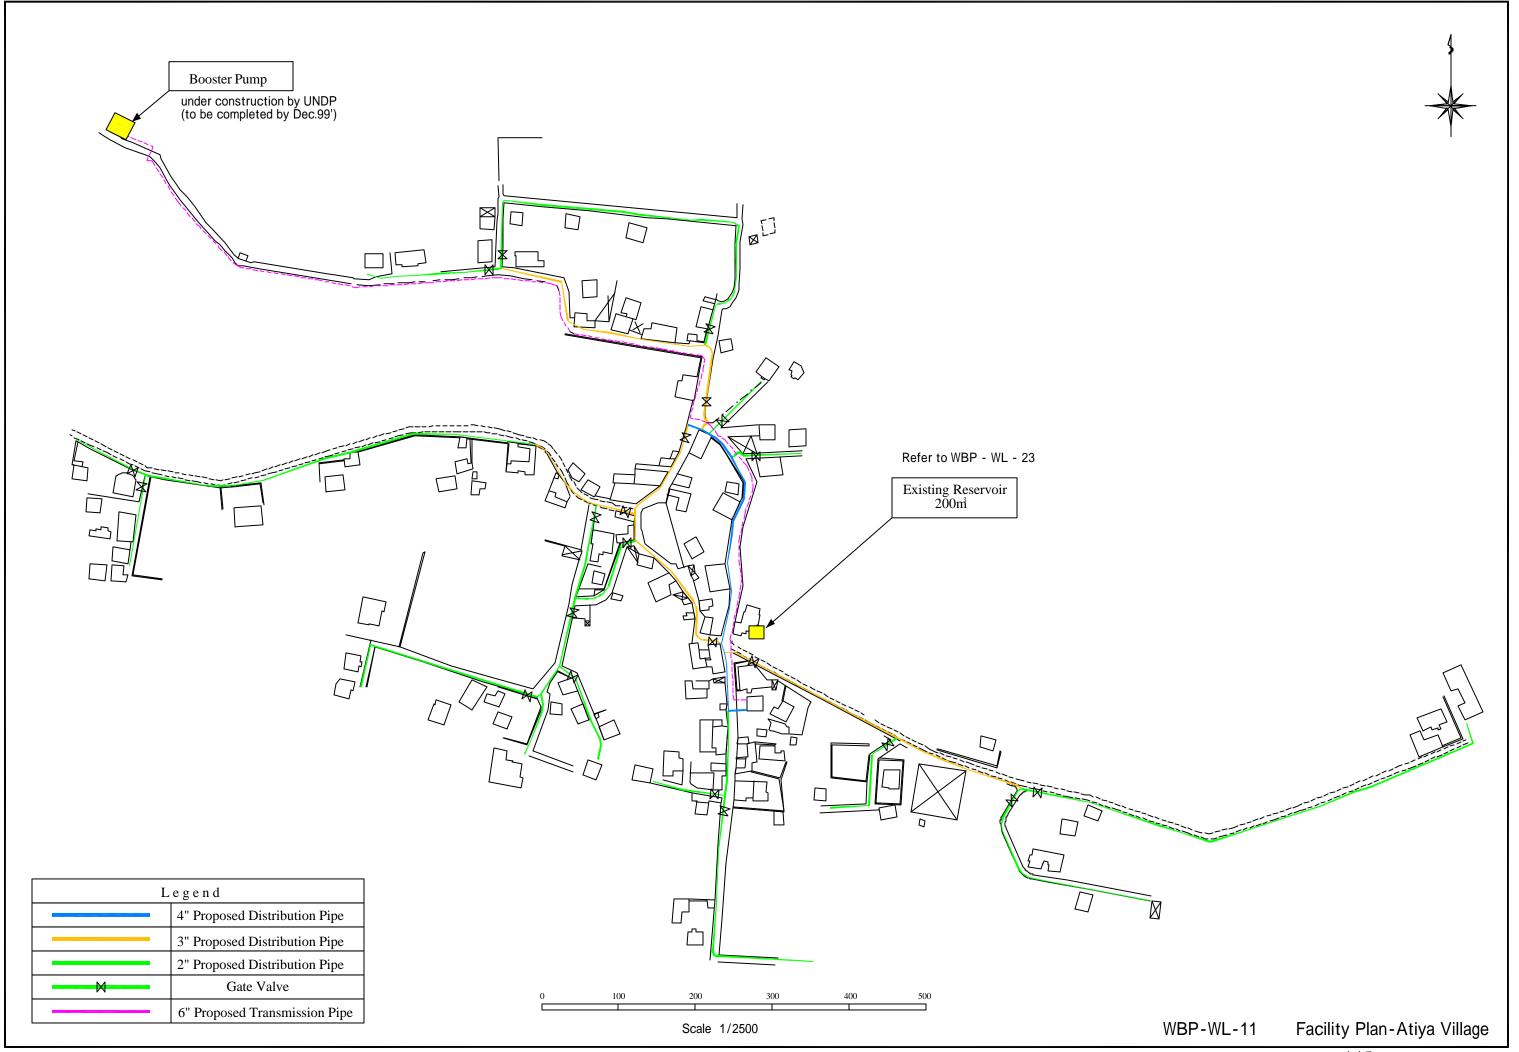

WBP-WL-16 Terminal Points with the Existing Facilities - Bala'a

WBP-WL-19 Terminal Points with the Existing Facilities - EL Badan

- 158 -

| Ĺ | _ | ~ | _ | n | ٨ |  |
|---|---|---|---|---|---|--|
| L | Э | П | e | n | O |  |