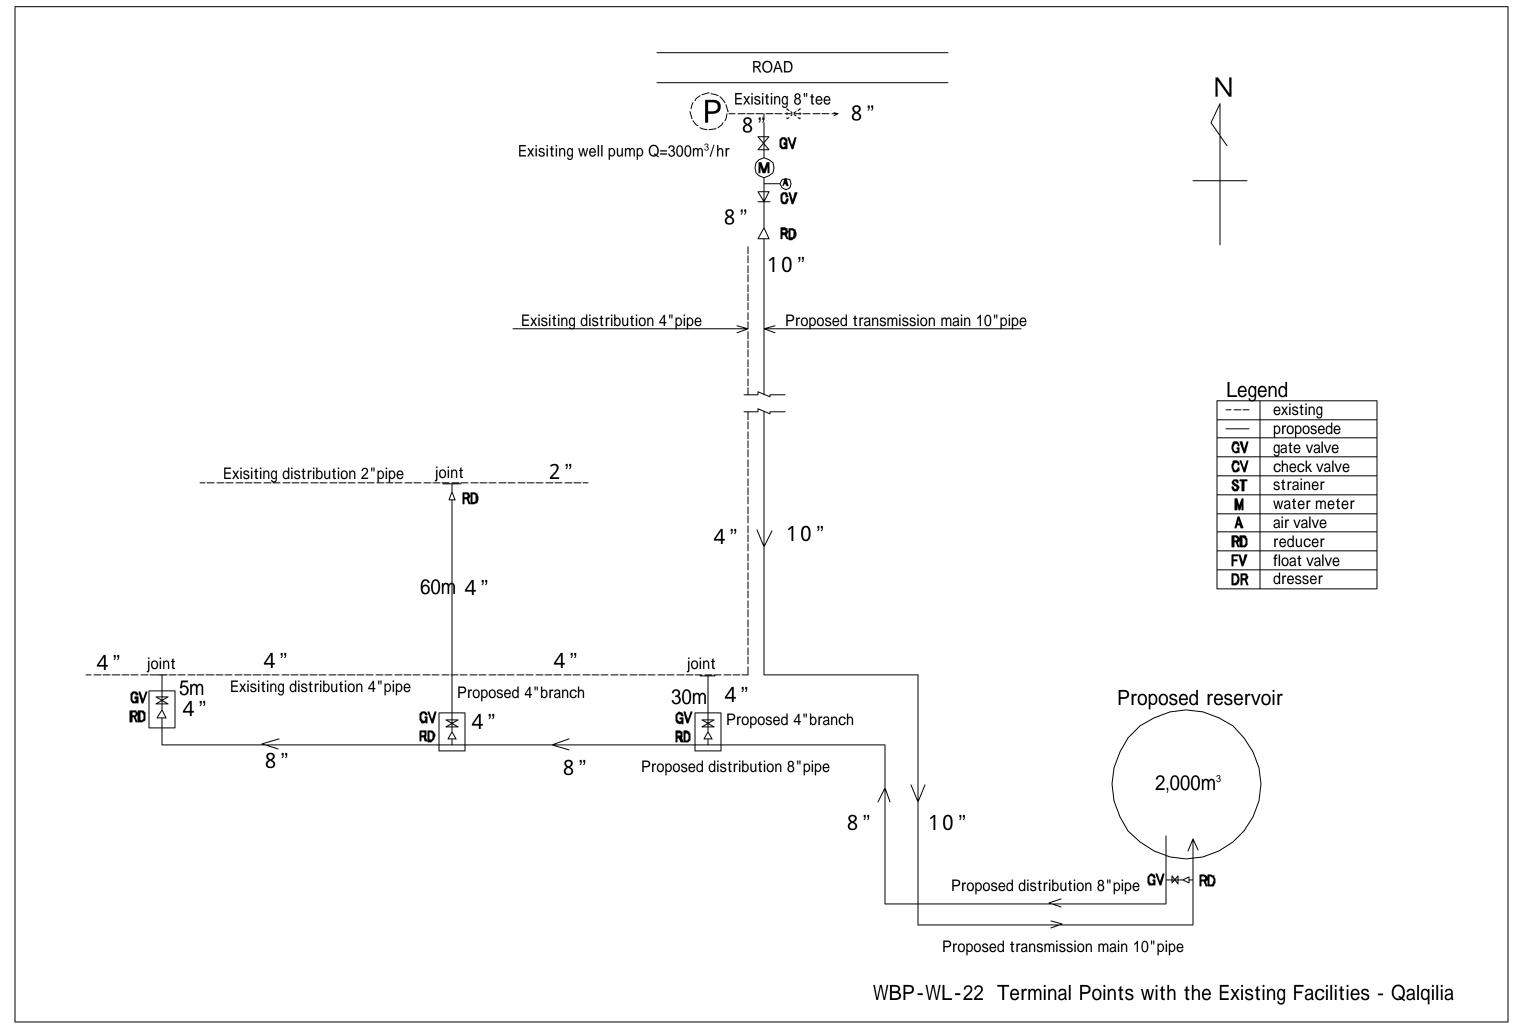

| Leg | <del>c</del> nu |
|-----|-----------------|
|     | existing        |
|     | proposede       |
| G۷  | gate valve      |
| GV  | check valve     |
| ST  | strainer        |
| M   | water meter     |
| A   | air valve       |
| RD  | reducer         |
| F۷  | float valve     |
| DR  | dresser         |
|     |                 |