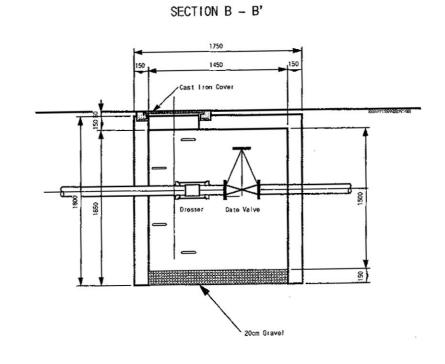

# VALVE PIT FOR 50mm GATE VALVE SCALE 1:20

# SECTION A-A

## SECTION B-B

#### SECTION C-C

# PLAN

WBP-WL-28 50mm Valve Box