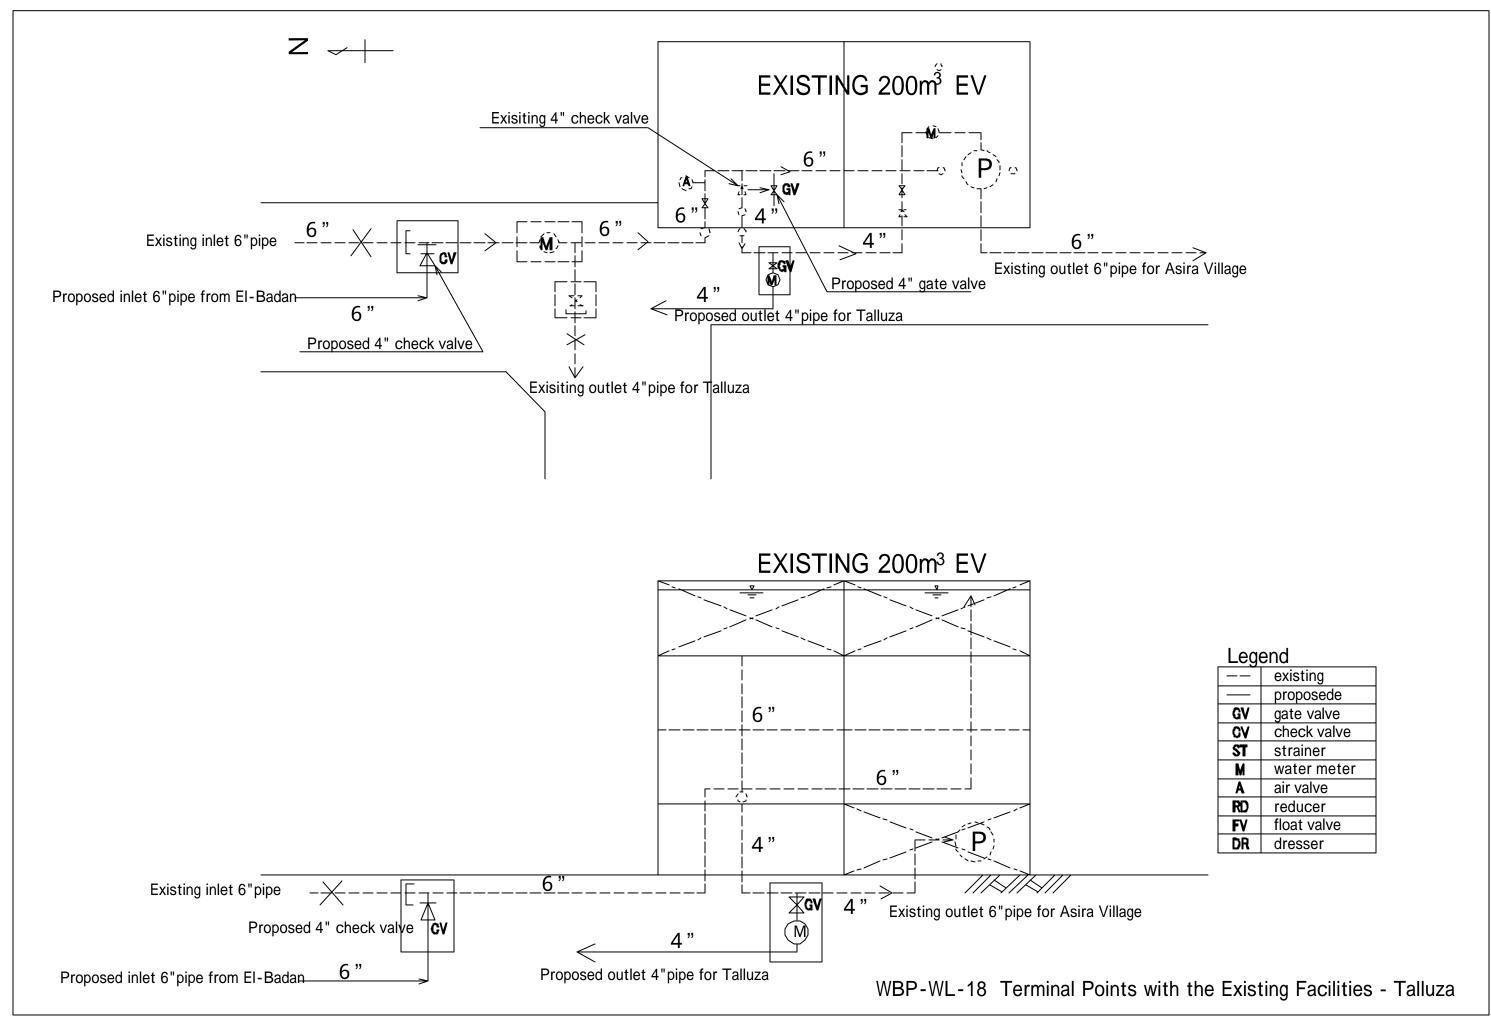

WBP-WL-16 Terminal Points with the Existing Facilities - Bala'a

WBP-WL-19 Terminal Points with the Existing Facilities - EL Badan

- 158 -

| Ĺ | _ | ~ | _ | n | ٨ |  |
|---|---|---|---|---|---|--|
| L | Э | П | e | n | O |  |