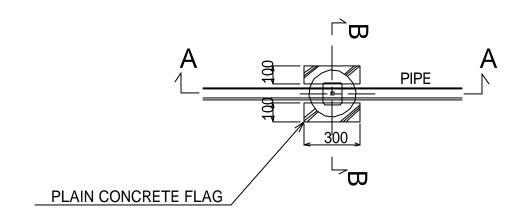

# VALVE PIT FOR 50mm GATE VALVE SCALE 1:20

# SECTION A-A

## SECTION B-B

#### SECTION C-C

# PLAN

WBP-WL-28 50mm Valve Box