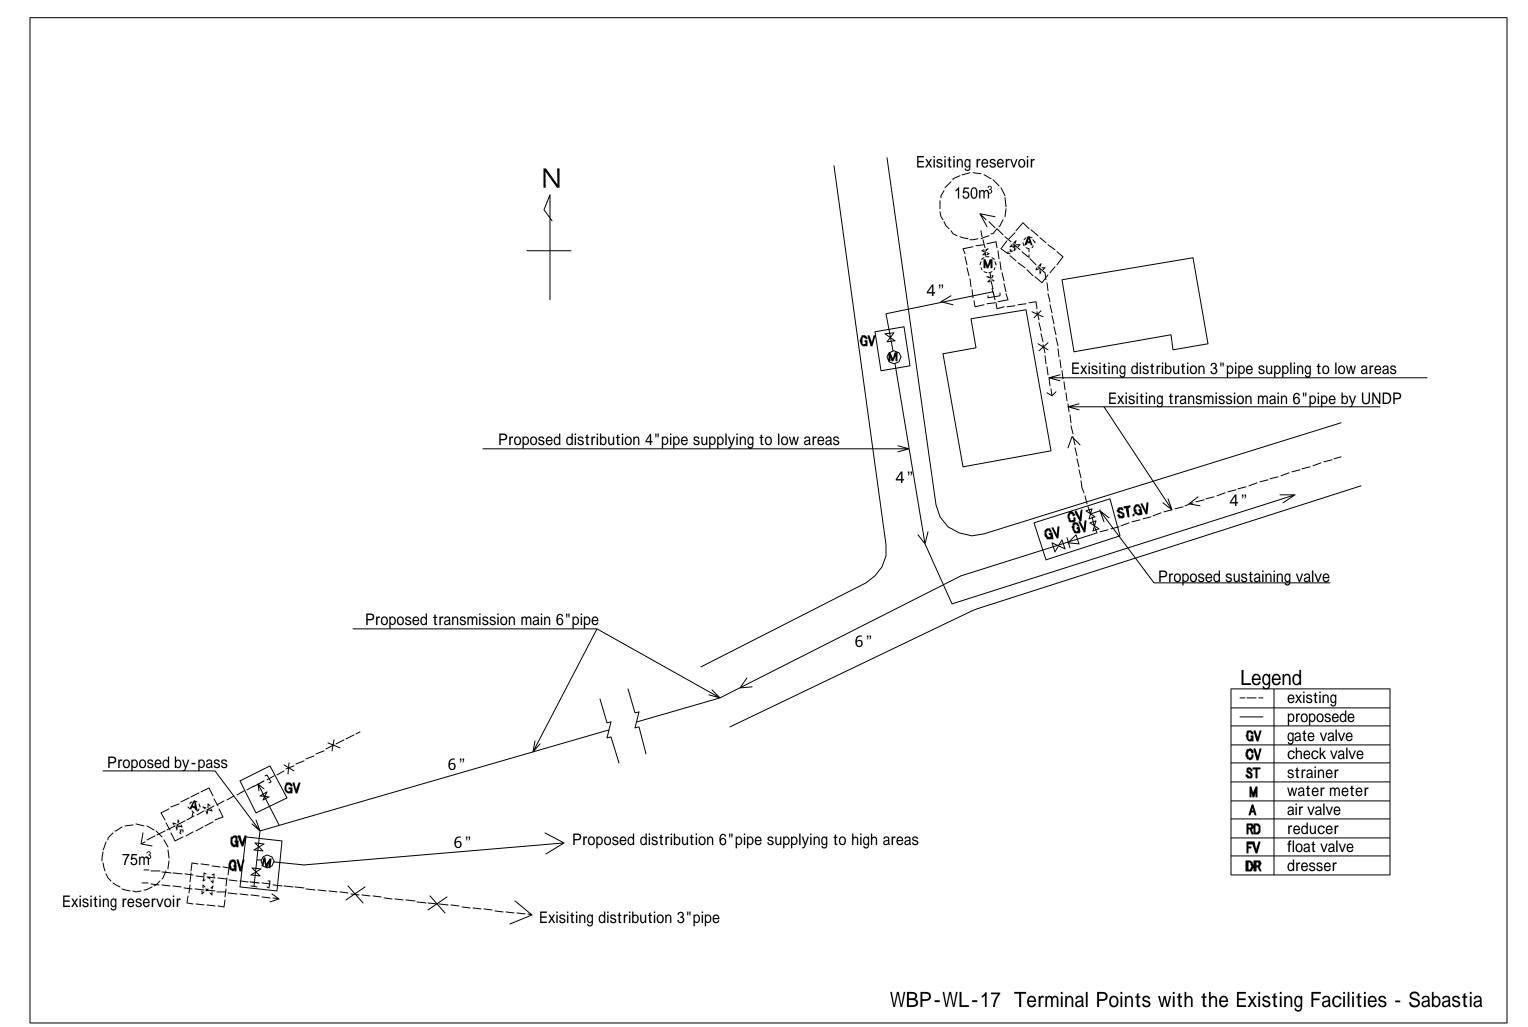

WBP-WL-16 Terminal Points with the Existing Facilities - Bala'a

WBP-WL-19 Terminal Points with the Existing Facilities - EL Badan

- 158 -

| Ĺ | _ | ~ | _ | n | ٨ |  |
|---|---|---|---|---|---|--|
| L | Э | П | e | n | O |  |