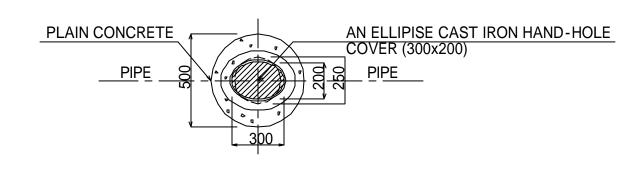

# VALVE PIT FOR 50mm GATE VALVE SCALE 1:20

# SECTION A-A

## SECTION B-B

#### SECTION C-C

# PLAN

WBP-WL-28 50mm Valve Box