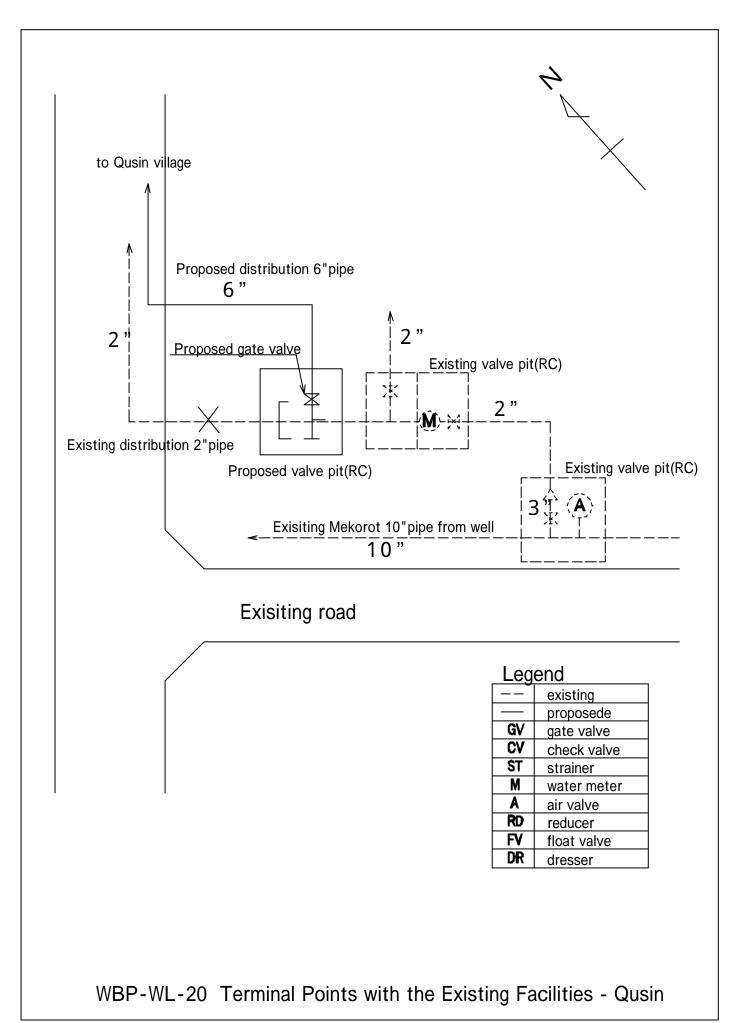

| Leg | <del>c</del> nu |
|-----|-----------------|
|     | existing        |
|     | proposede       |
| G۷  | gate valve      |
| GV  | check valve     |
| ST  | strainer        |
| M   | water meter     |
| A   | air valve       |
| RD  | reducer         |
| F۷  | float valve     |
| DR  | dresser         |
|     |                 |