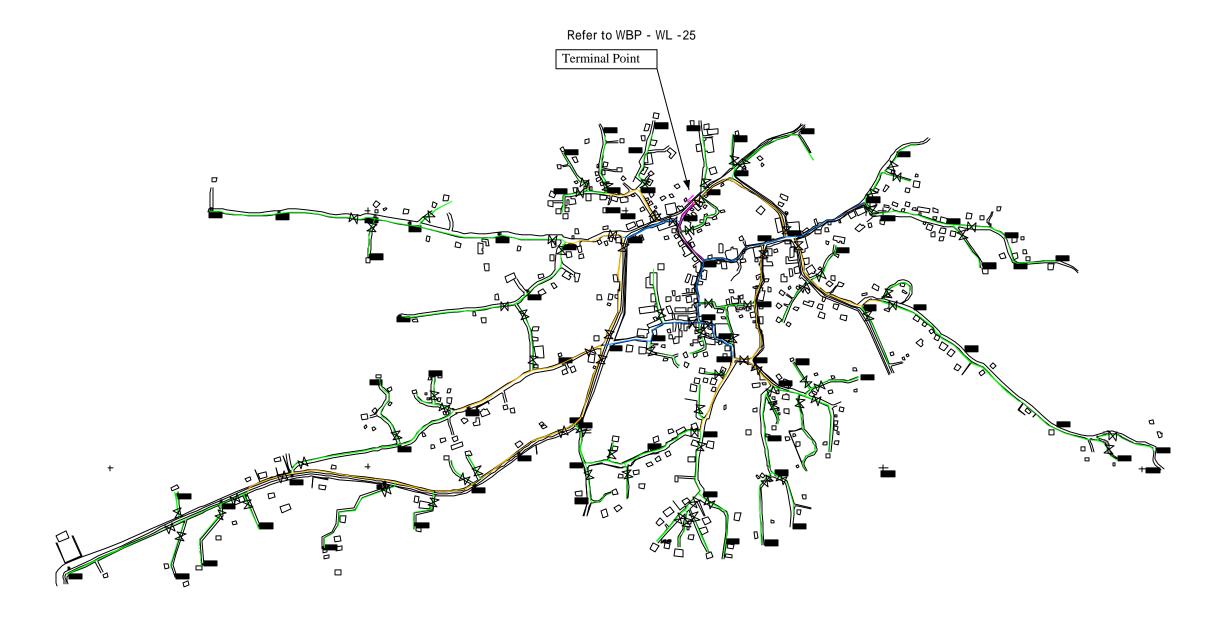

WBP-WL-25 Terminal Points with the Existing Facilities - Qibia

1750 1450 150 150 150