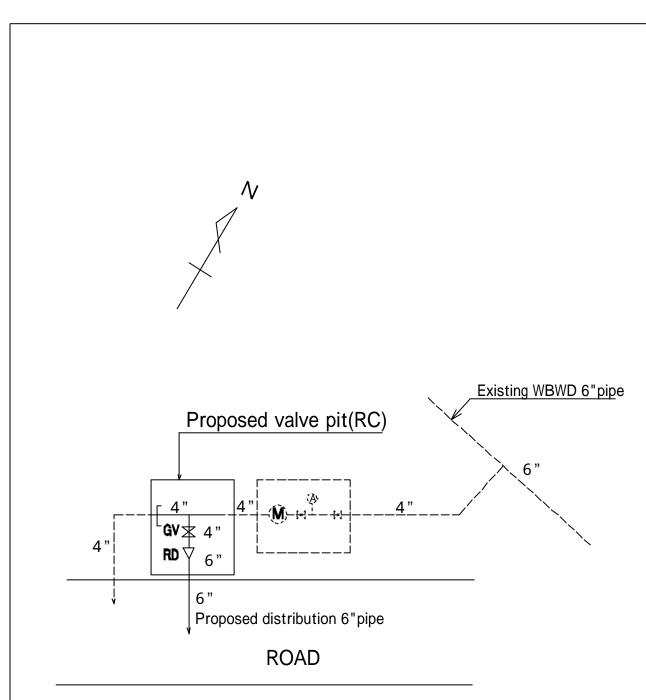

WBP-WL-16 Terminal Points with the Existing Facilities - Bala'a

WBP-WL-19 Terminal Points with the Existing Facilities - EL Badan

- 158 -

| Ĺ | _ | ~ | _ | n | ٨ |  |
|---|---|---|---|---|---|--|
| L | Э | П | e | n | O |  |