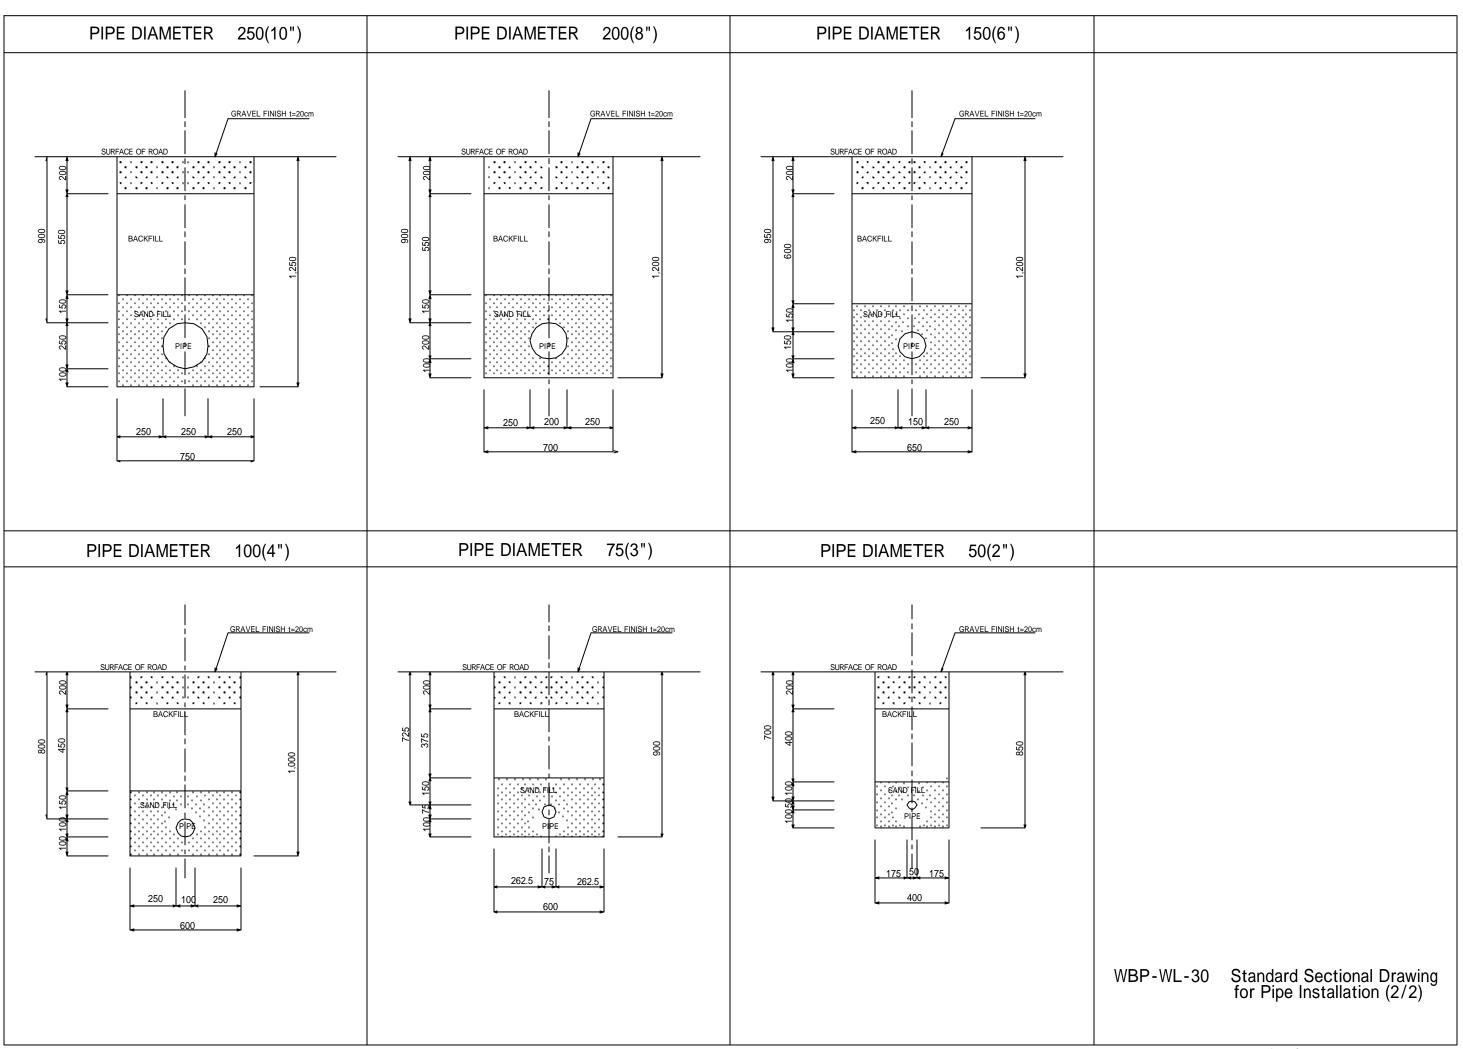

# VALVE PIT FOR 50mm GATE VALVE SCALE 1:20

# SECTION A-A

## SECTION B-B

#### SECTION C-C

# PLAN

WBP-WL-28 50mm Valve Box