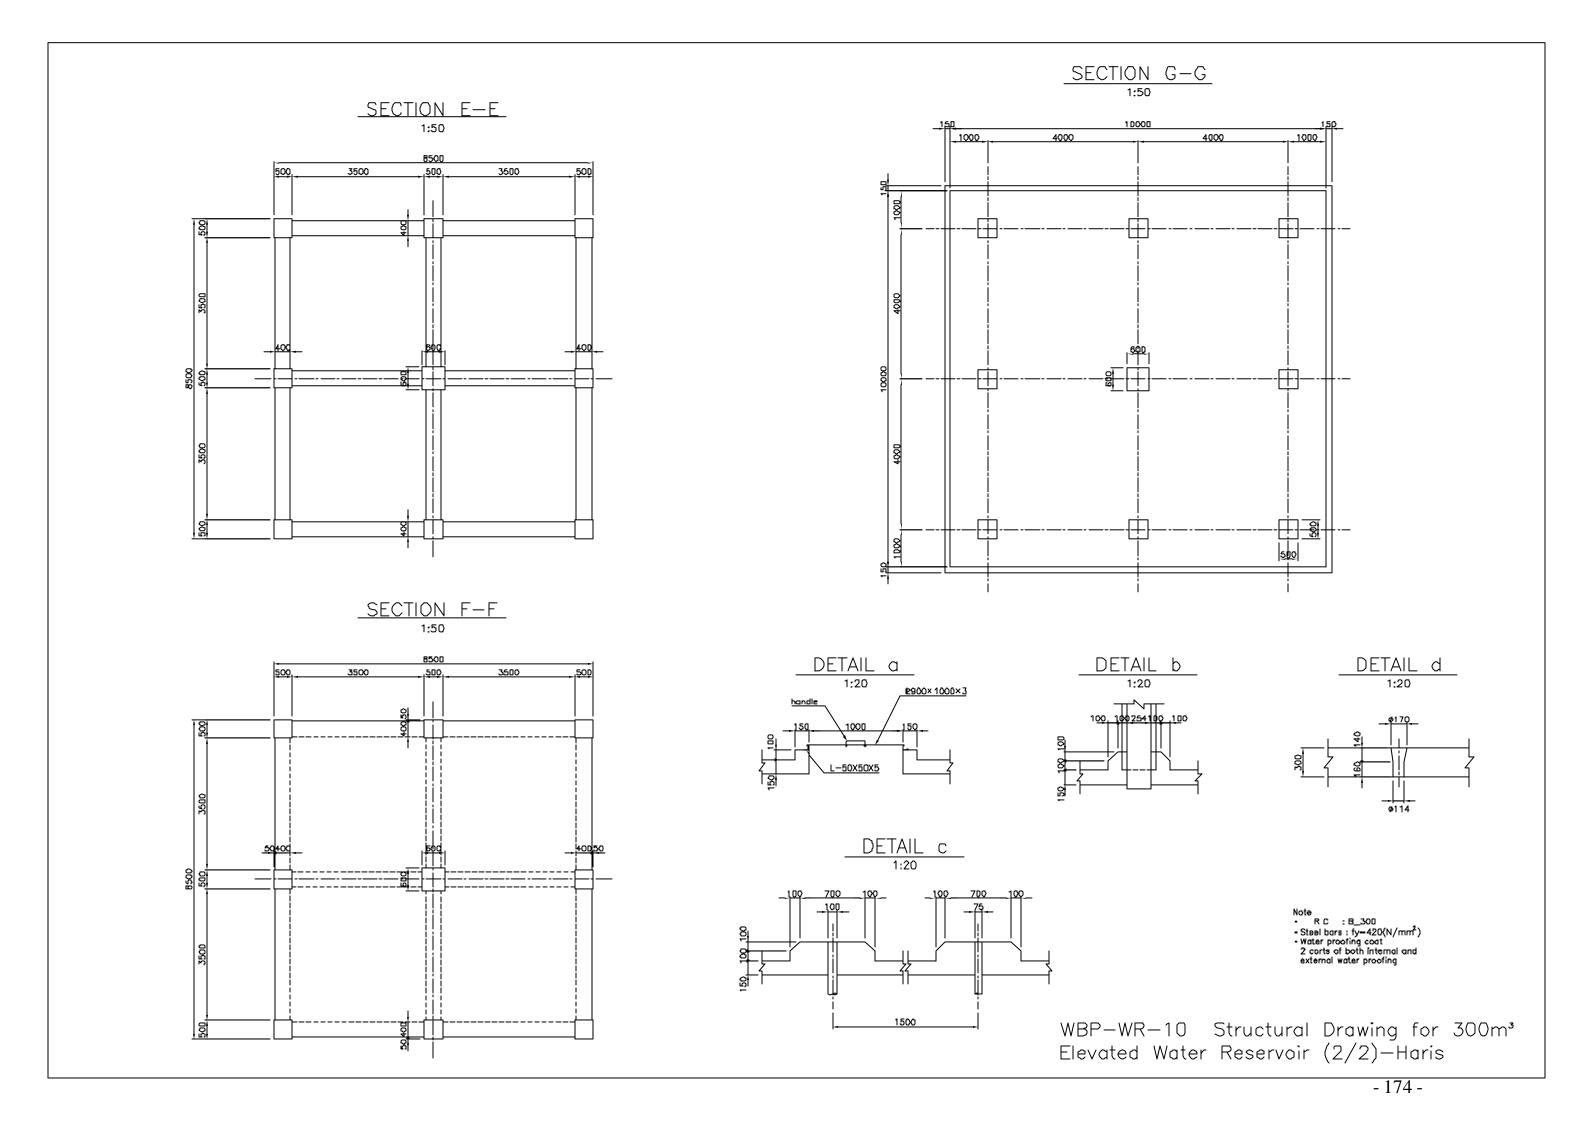

#### HARIS ELEVATED RESERVOIR 300m<sup>3</sup> SCALE 1:300

Legend
--- existing
--- proposed
GV gate valve
CV check valve
RV reducing valve
ST strainer
M water meter
A air valve
RD reducer
FV float valve
DR dresser