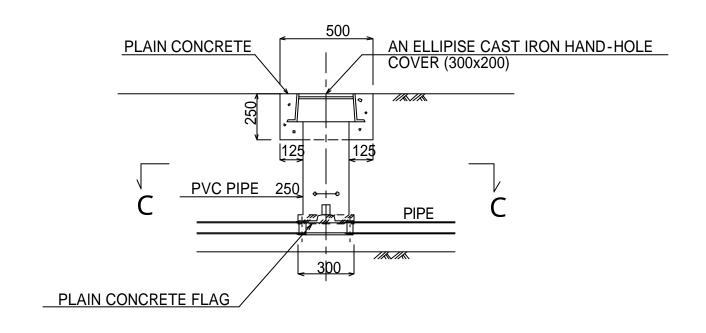

# VALVE PIT FOR 50mm GATE VALVE SCALE 1:20

# SECTION A-A

## SECTION B-B

#### SECTION C-C

# PLAN

WBP-WL-28 50mm Valve Box