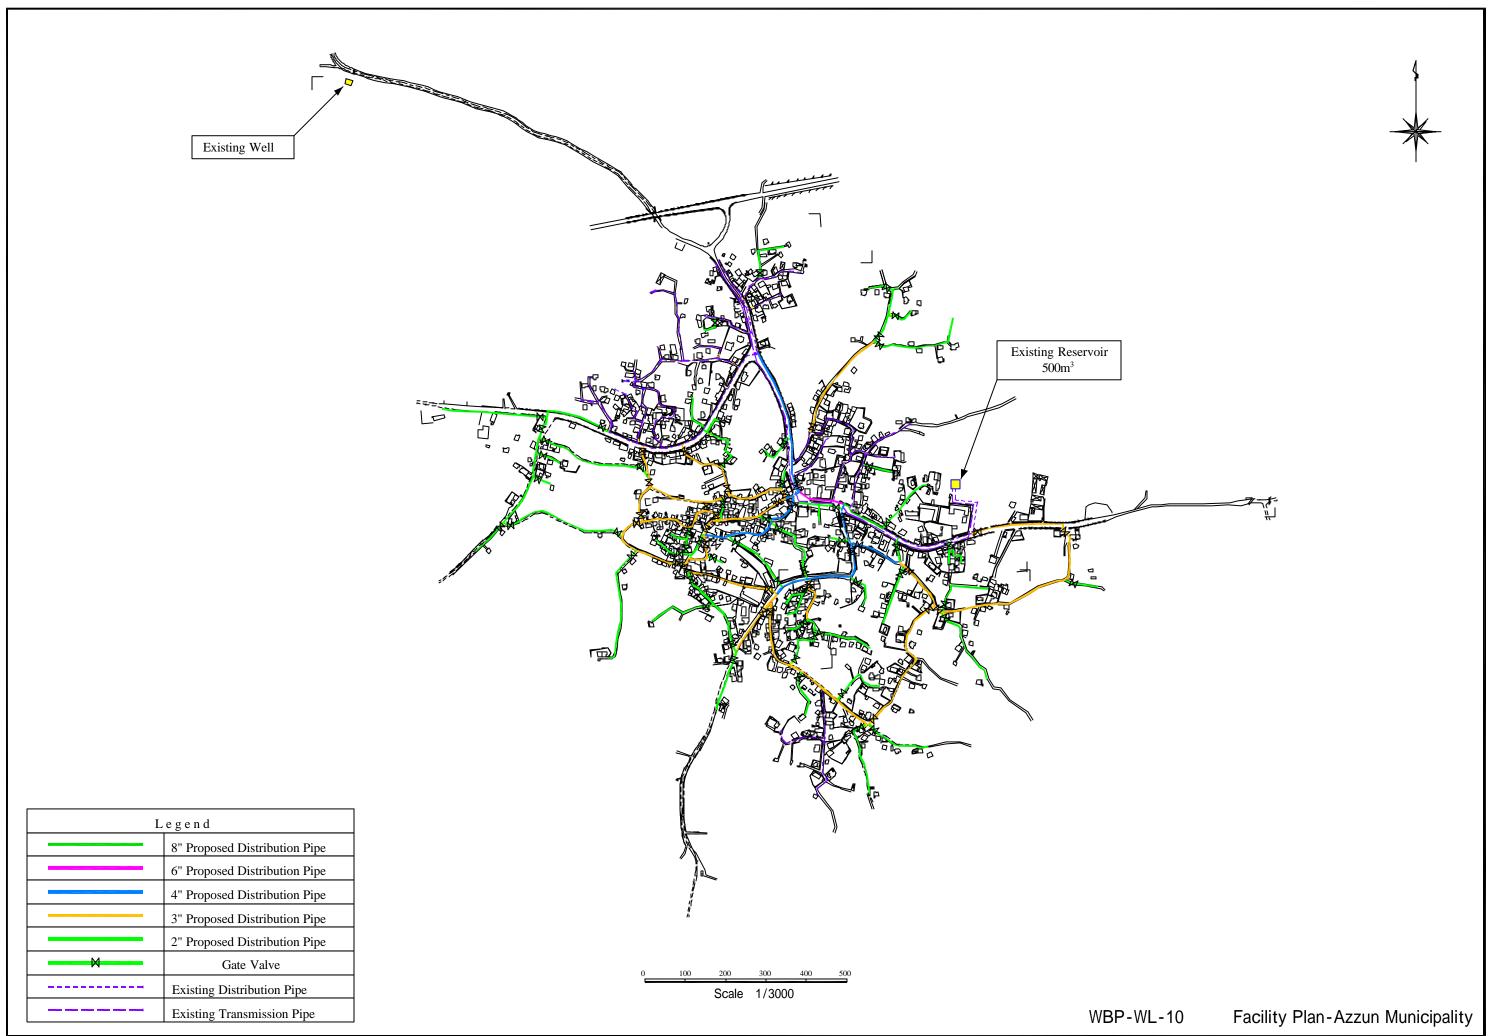

WBP-WL-16 Terminal Points with the Existing Facilities - Bala'a

WBP-WL-19 Terminal Points with the Existing Facilities - EL Badan

- 158 -

| Ĺ | _ | ~ | _ | n | ٨ |  |
|---|---|---|---|---|---|--|
| L | Э | П | e | n | O |  |