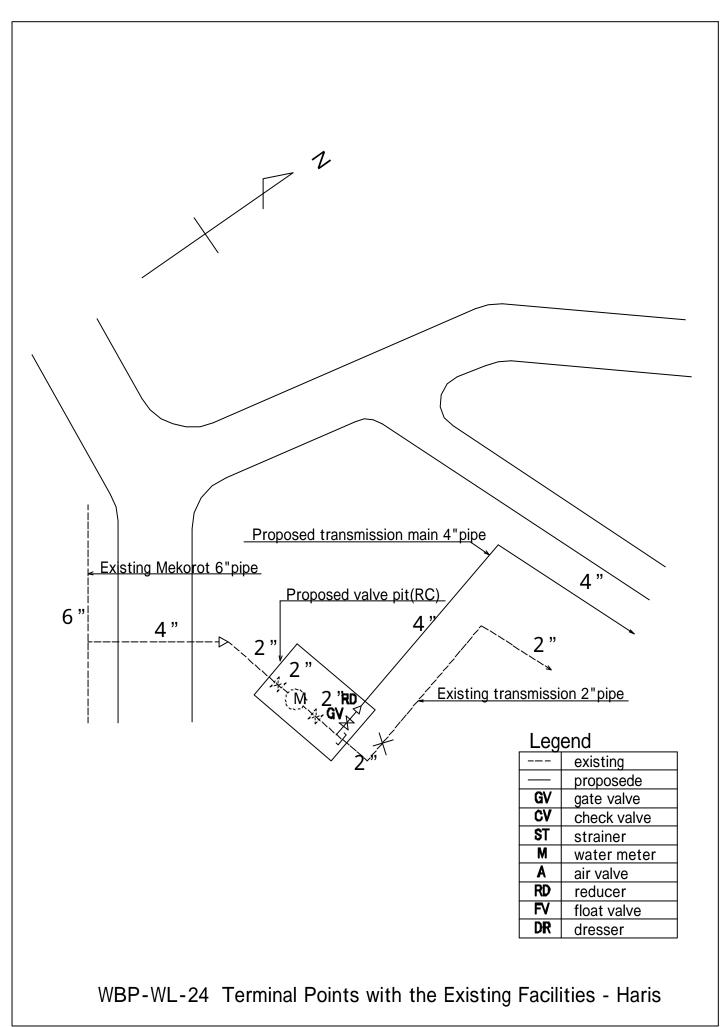

| Leg | <del>c</del> nu |
|-----|-----------------|
|     | existing        |
|     | proposede       |
| G۷  | gate valve      |
| GV  | check valve     |
| ST  | strainer        |
| M   | water meter     |
| A   | air valve       |
| RD  | reducer         |
| F۷  | float valve     |
| DR  | dresser         |
|     |                 |