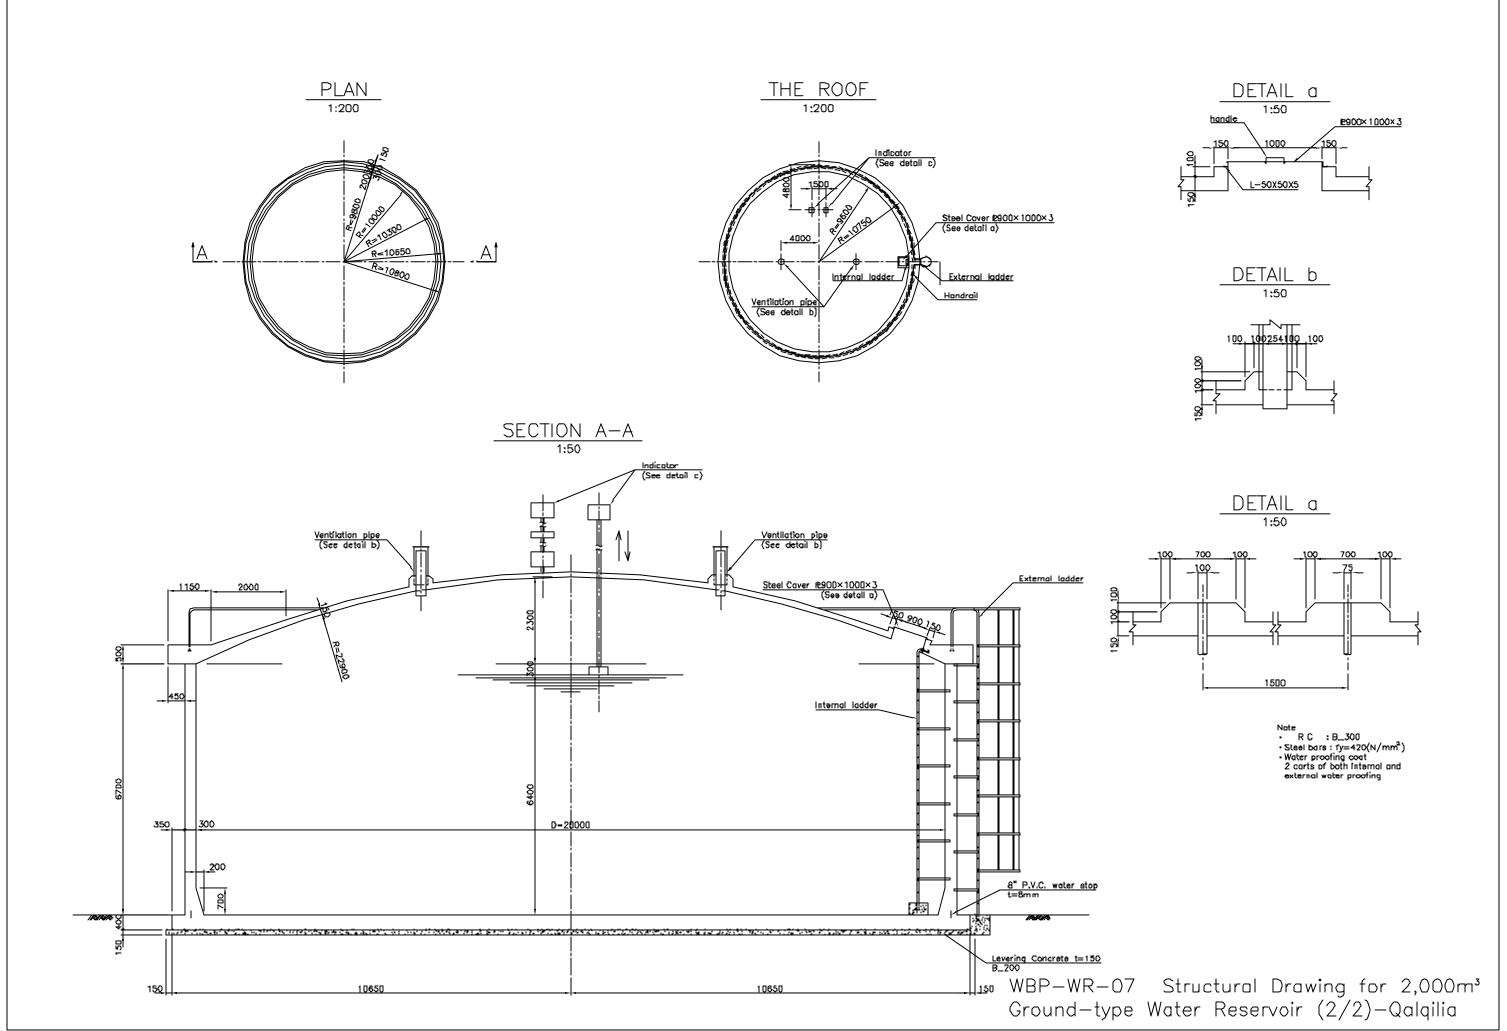

### Qalqilya Reservoir Ground and Circular 2,000m<sup>3</sup> SCALE 1:300 176,570 148, 700 Legend existing Wash out pipe ≠ 200(8") proposede gate valve check valve reducing valve strainer water meter air valve Over flow pipe φ 250(10") Reserved Outlet pipe \$\phi\$ 350(14") reducer 176, 550 float valve dresser Outlet pipe \$\dpsi 200(8") FH=111.5 3,000 PROPOSED 2,000m3 Maintenance valve pit(RC) Fence H=2m 176,530 Entrance Planing road(W=10m) WBP-WR-05 General Layout for 2,000m3 Ground-type Water Reservoir-Qalqilia