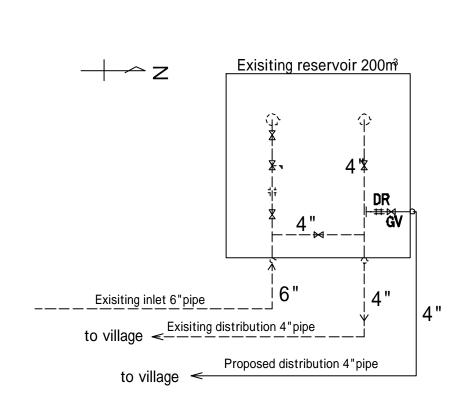

| Leg | <del>c</del> nu |
|-----|-----------------|
|     | existing        |
|     | proposede       |
| G۷  | gate valve      |
| GV  | check valve     |
| ST  | strainer        |
| M   | water meter     |
| A   | air valve       |
| RD  | reducer         |
| F۷  | float valve     |
| DR  | dresser         |
|     |                 |