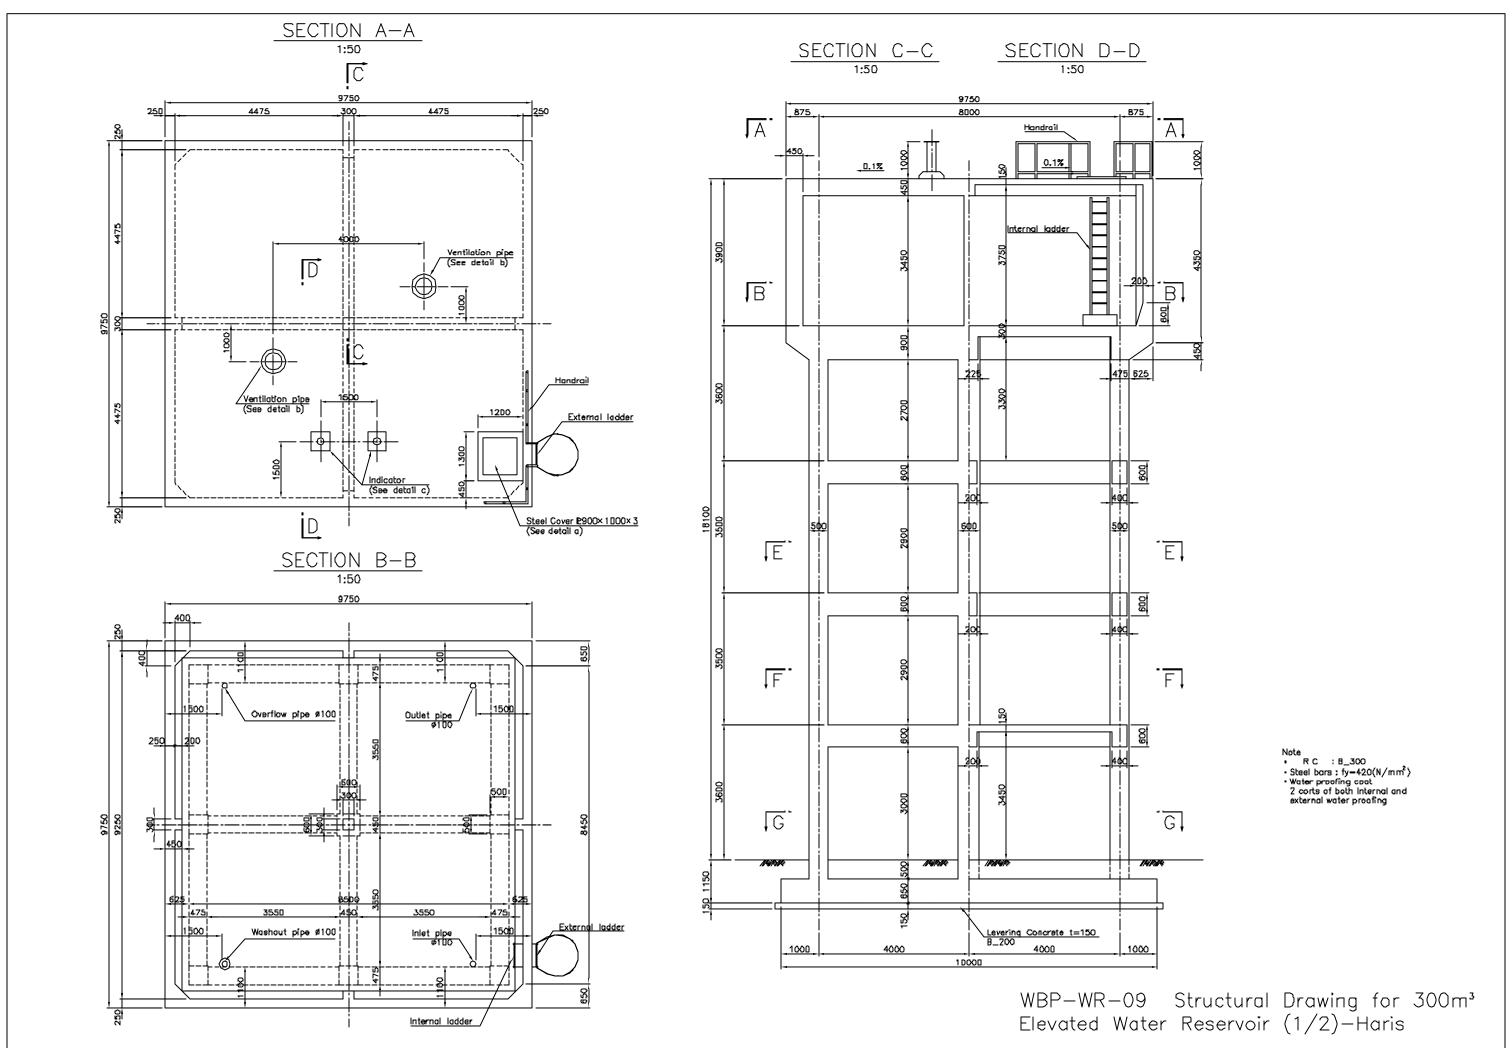

#### HARIS ELEVATED RESERVOIR 300m<sup>3</sup> SCALE 1:300

Legend
--- existing
--- proposed
GV gate valve
CV check valve
RV reducing valve
ST strainer
M water meter
A air valve
RD reducer
FV float valve
DR dresser