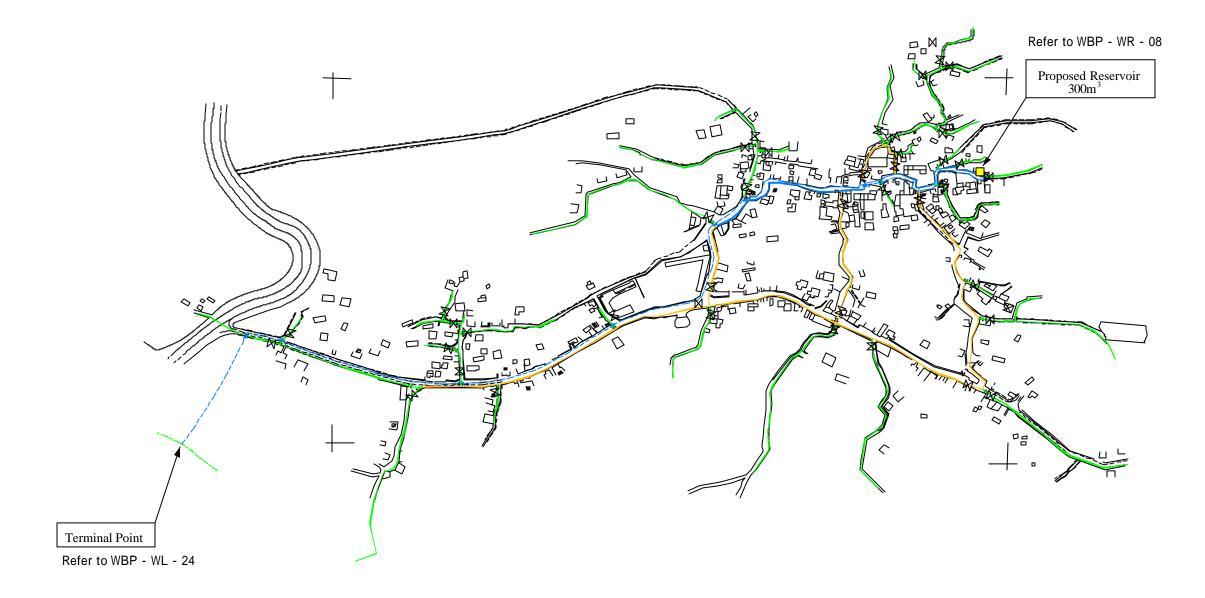

WBP-WL-25 Terminal Points with the Existing Facilities - Qibia

1750 1450 150 150 150