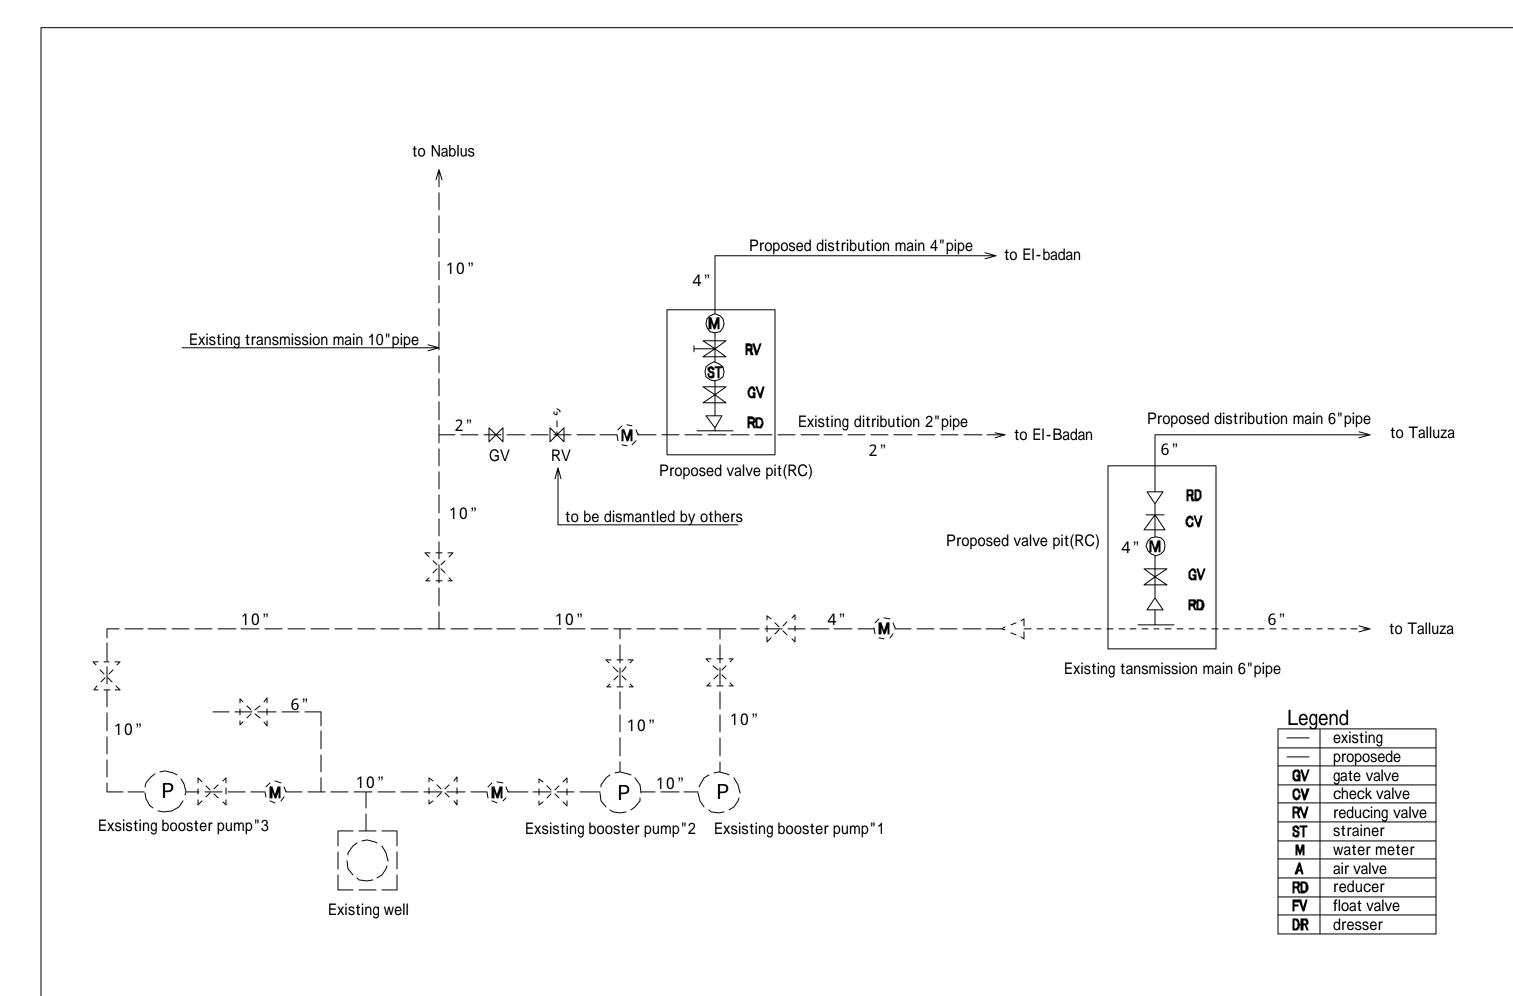

| Leg | <del>c</del> nu |
|-----|-----------------|
|     | existing        |
|     | proposede       |
| G۷  | gate valve      |
| GV  | check valve     |
| ST  | strainer        |
| M   | water meter     |
| A   | air valve       |
| RD  | reducer         |
| F۷  | float valve     |
| DR  | dresser         |
|     |                 |