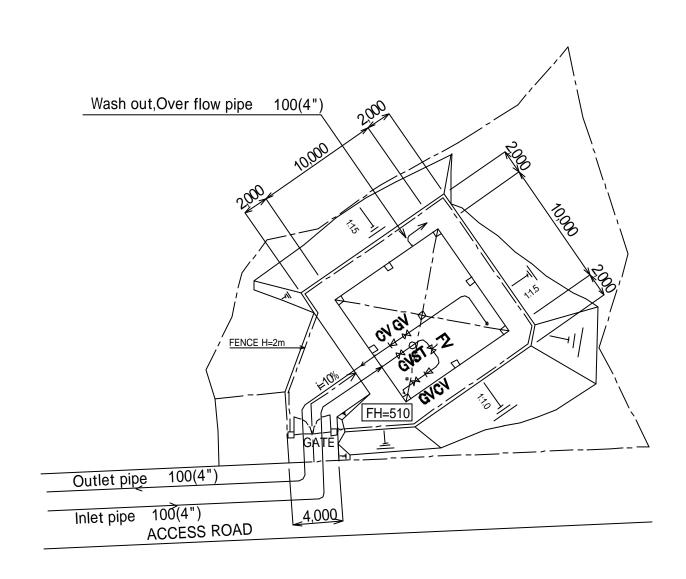

### Qalqilya Reservoir Ground and Circular 2,000m<sup>3</sup> SCALE 1:300 176,570 148, 700 Legend existing Wash out pipe ≠ 200(8") proposede gate valve check valve reducing valve strainer water meter air valve Over flow pipe φ 250(10") Reserved Outlet pipe \$\phi\$ 350(14") reducer 176, 550 float valve dresser Outlet pipe \$\dpsi 200(8") FH=111.5 3,000 PROPOSED 2,000m3 Maintenance valve pit(RC) Fence H=2m 176,530 Entrance Planing road(W=10m) WBP-WR-05 General Layout for 2,000m3 Ground-type Water Reservoir-Qalqilia