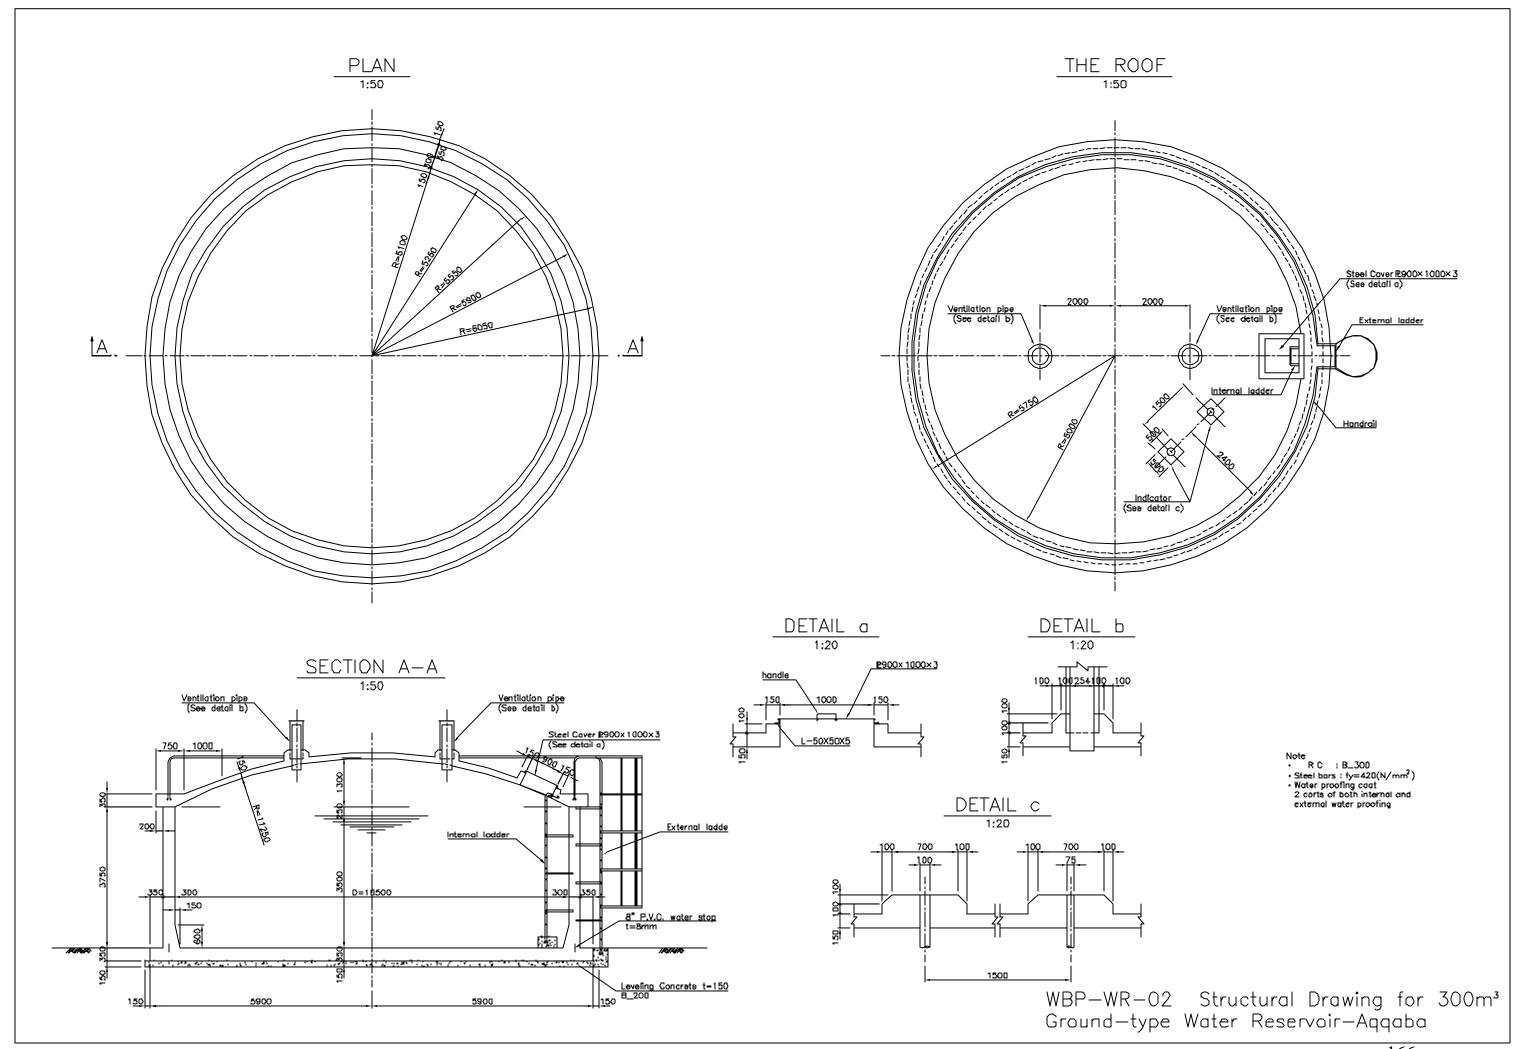

## Qabalan Reservoir Ground and Circular 200m<sup>3</sup> SCALE 1:300

G۷

RV

RD

dresser