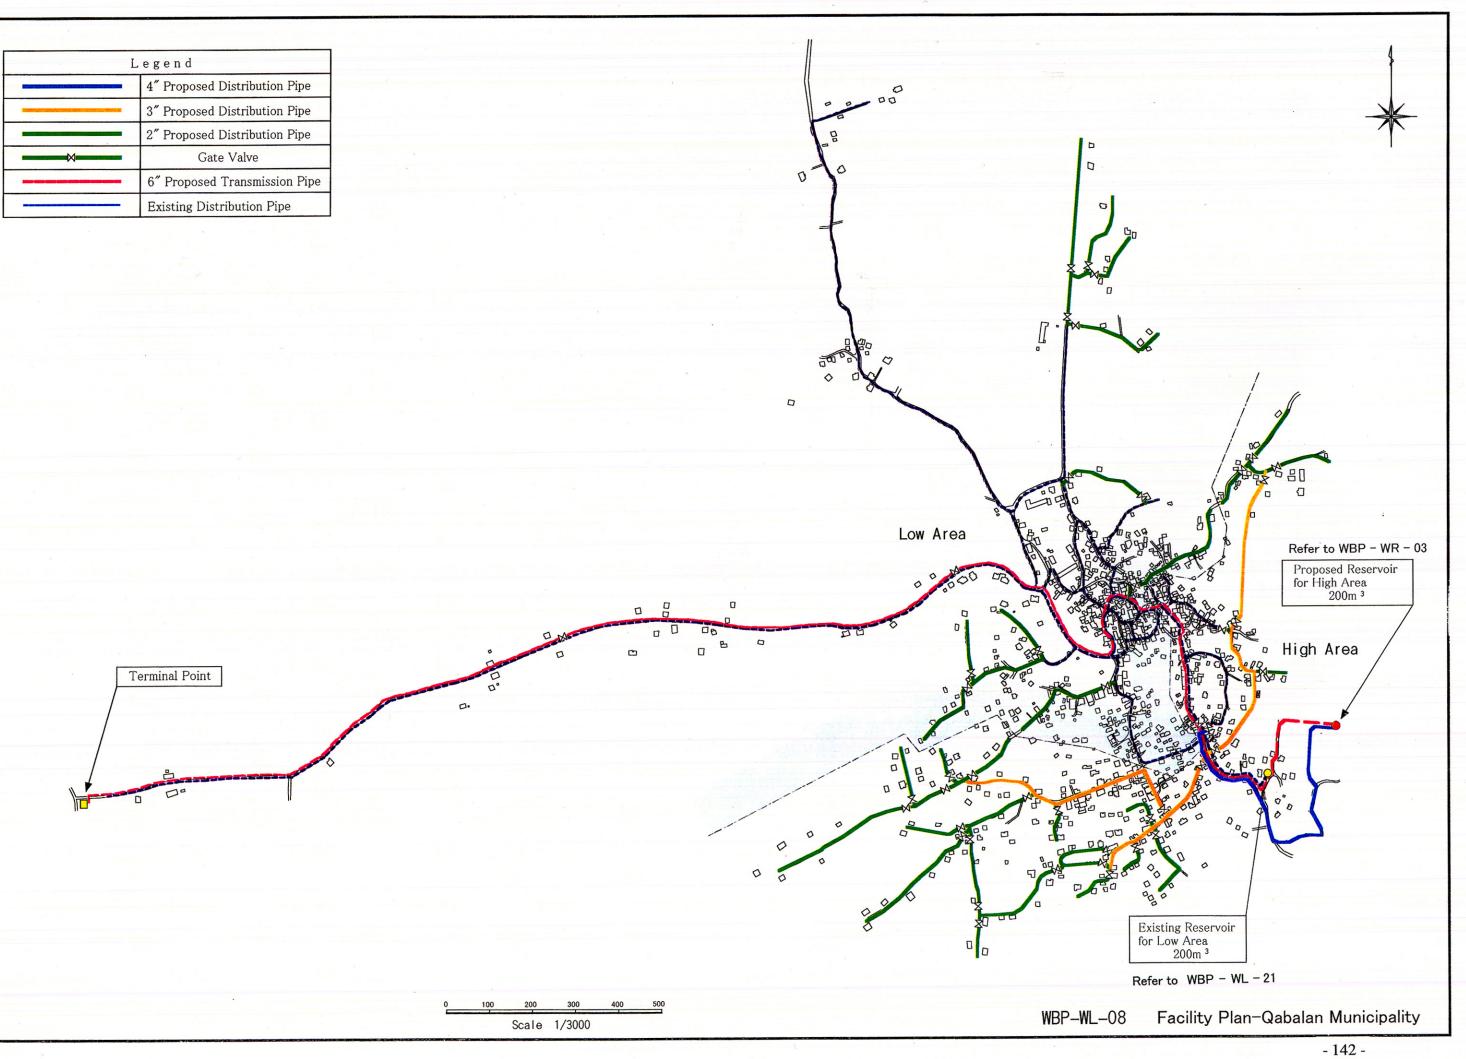

|                                                | Legend                        |
|------------------------------------------------|-------------------------------|
| District Astronomy and Astronomy and Astronomy | 4" Proposed Distribution Pipe |
|                                                | 3" Proposed Distribution Pipe |
|                                                | 2" Proposed Distribution Pipe |
|                                                | Gate Valve                    |
|                                                | 6" Proposed Transmission Pipe |
|                                                | Existing Distribution Pipe    |