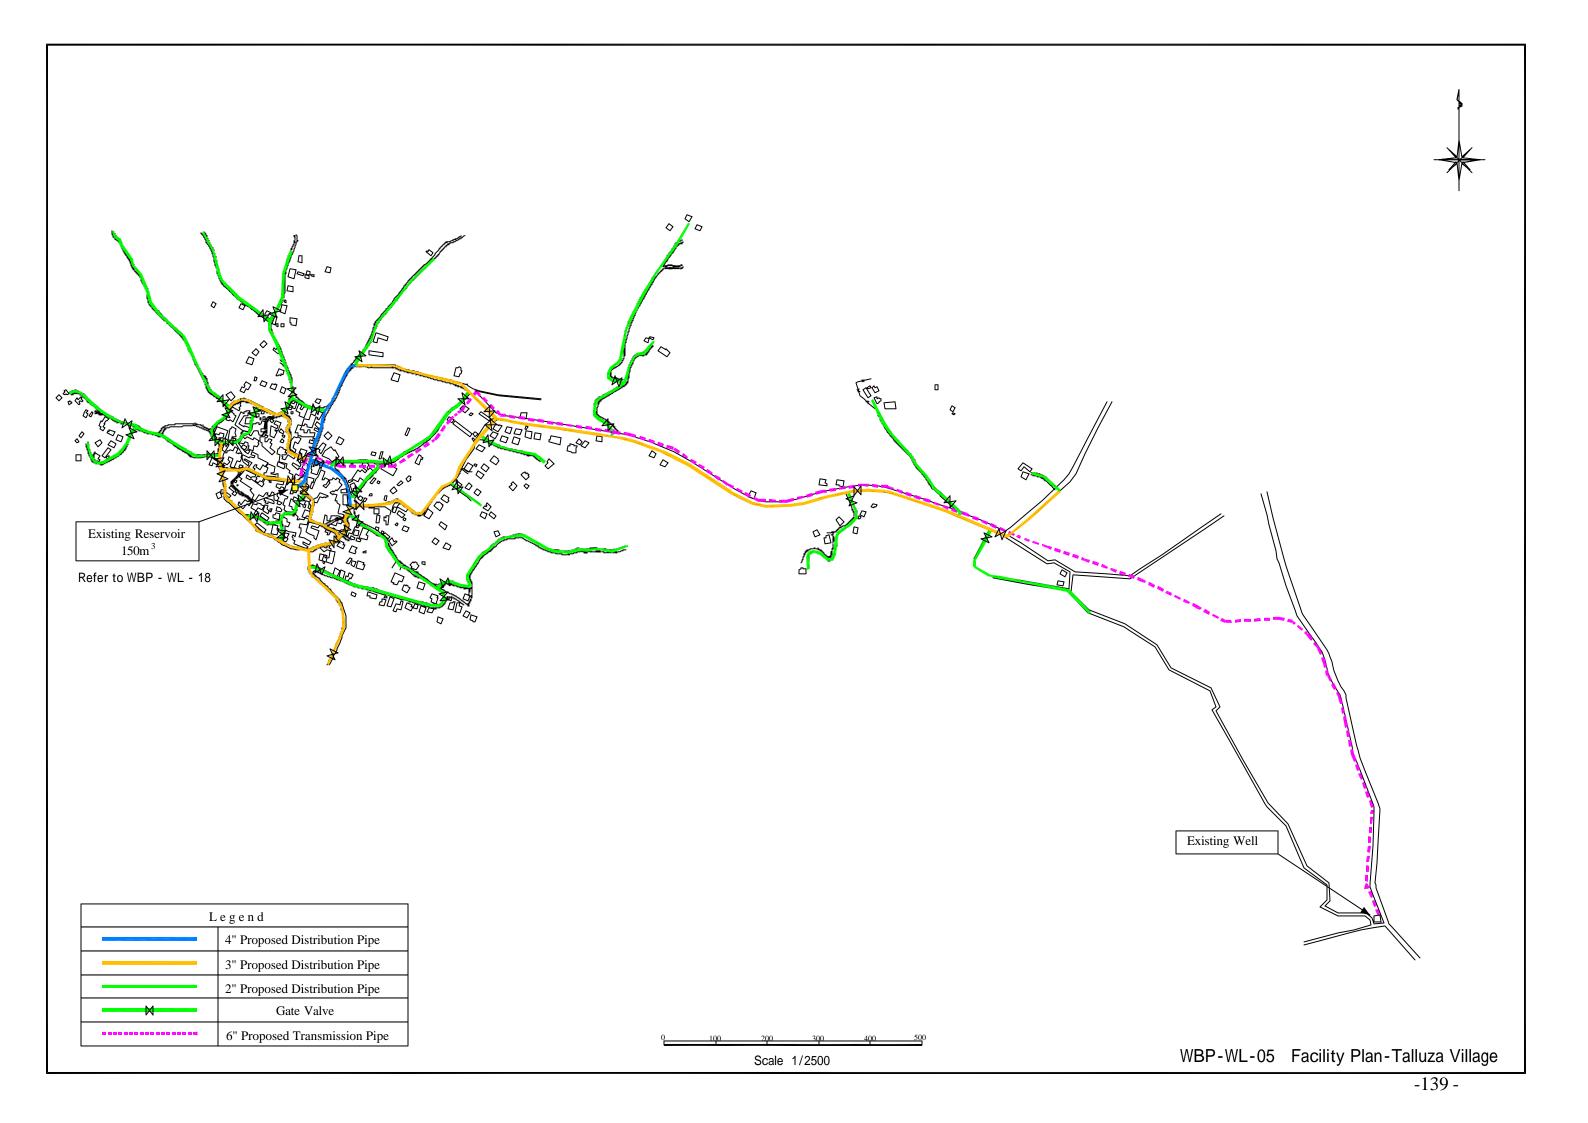

|                                                | Legend                        |
|------------------------------------------------|-------------------------------|
| District Astronomy and Astronomy and Astronomy | 4" Proposed Distribution Pipe |
|                                                | 3" Proposed Distribution Pipe |
|                                                | 2" Proposed Distribution Pipe |
|                                                | Gate Valve                    |
|                                                | 6" Proposed Transmission Pipe |
|                                                | Existing Distribution Pipe    |