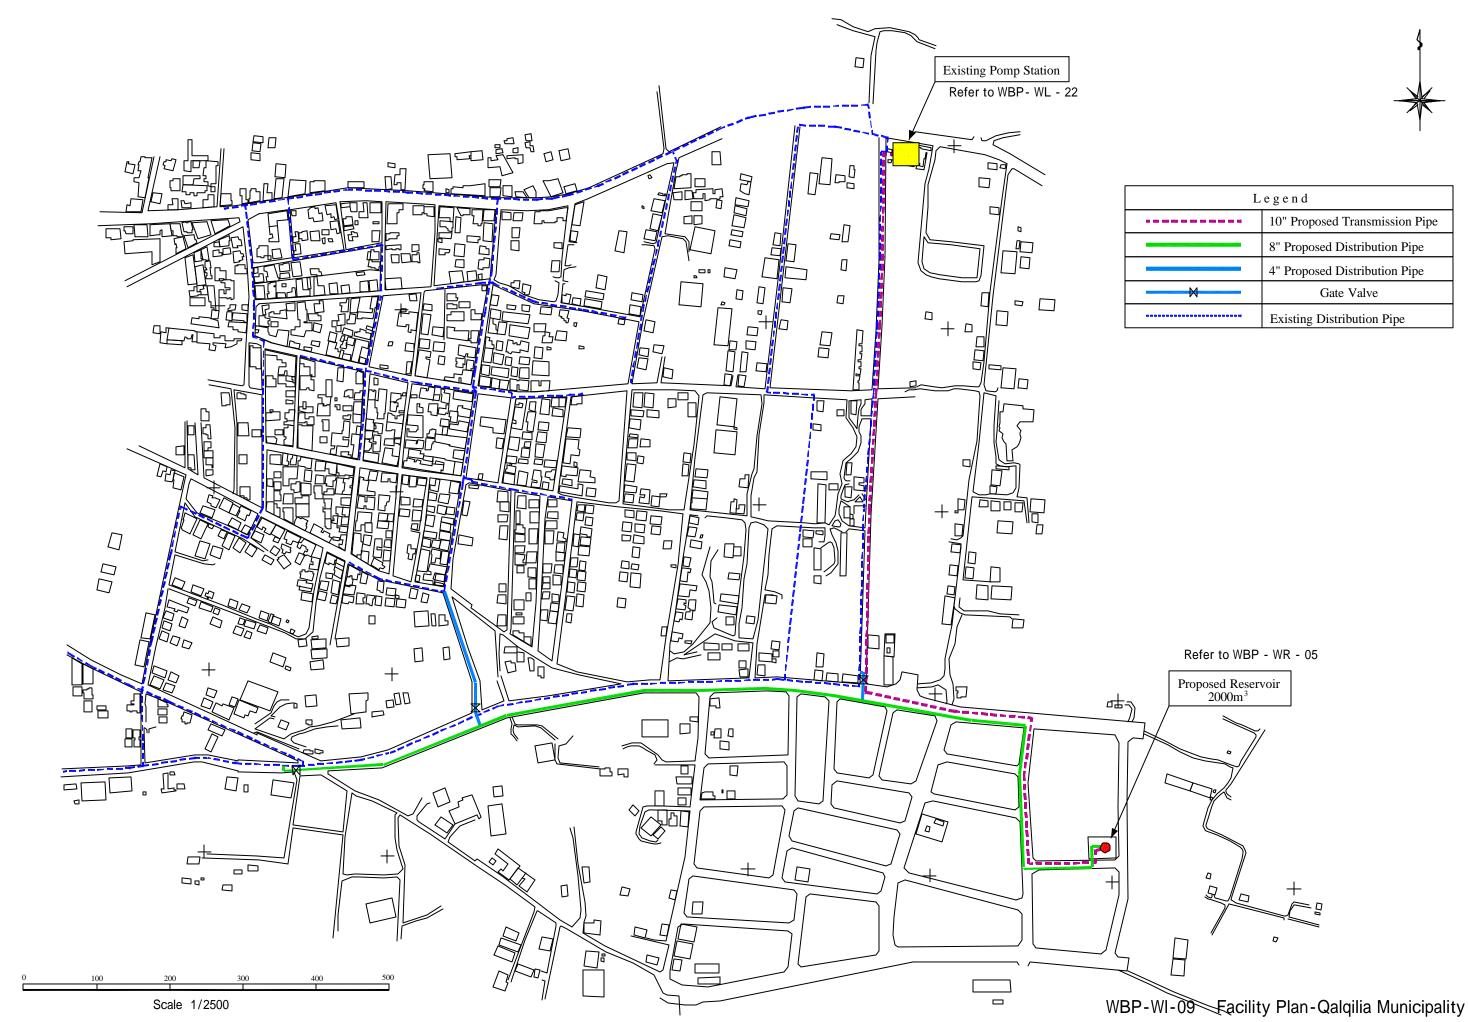

.

| Legend |                                |  |
|--------|--------------------------------|--|
|        | 10" Proposed Transmission Pipe |  |
|        | 8" Proposed Distribution Pipe  |  |
|        | 4" Proposed Distribution Pipe  |  |
| ——₩——  | Gate Valve                     |  |
|        | Existing Distribution Pipe     |  |