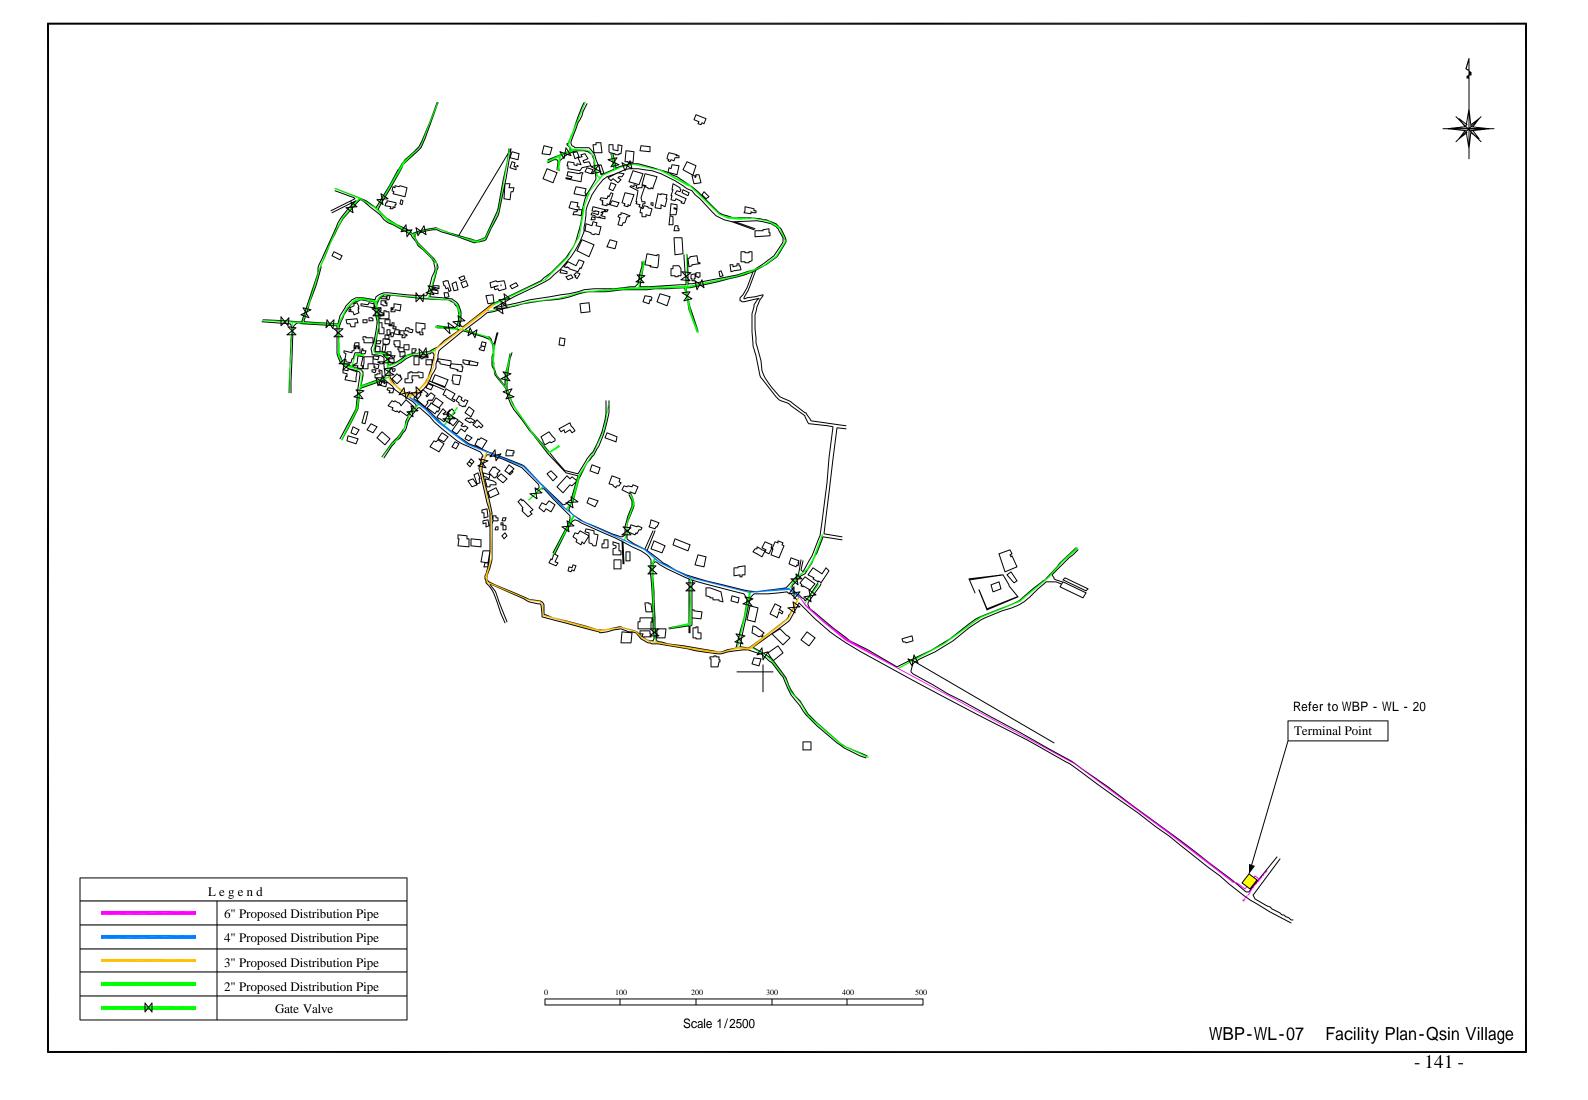

|                                                | Legend                        |
|------------------------------------------------|-------------------------------|
| District Astronomy and Astronomy and Astronomy | 4" Proposed Distribution Pipe |
|                                                | 3" Proposed Distribution Pipe |
|                                                | 2" Proposed Distribution Pipe |
|                                                | Gate Valve                    |
|                                                | 6" Proposed Transmission Pipe |
|                                                | Existing Distribution Pipe    |