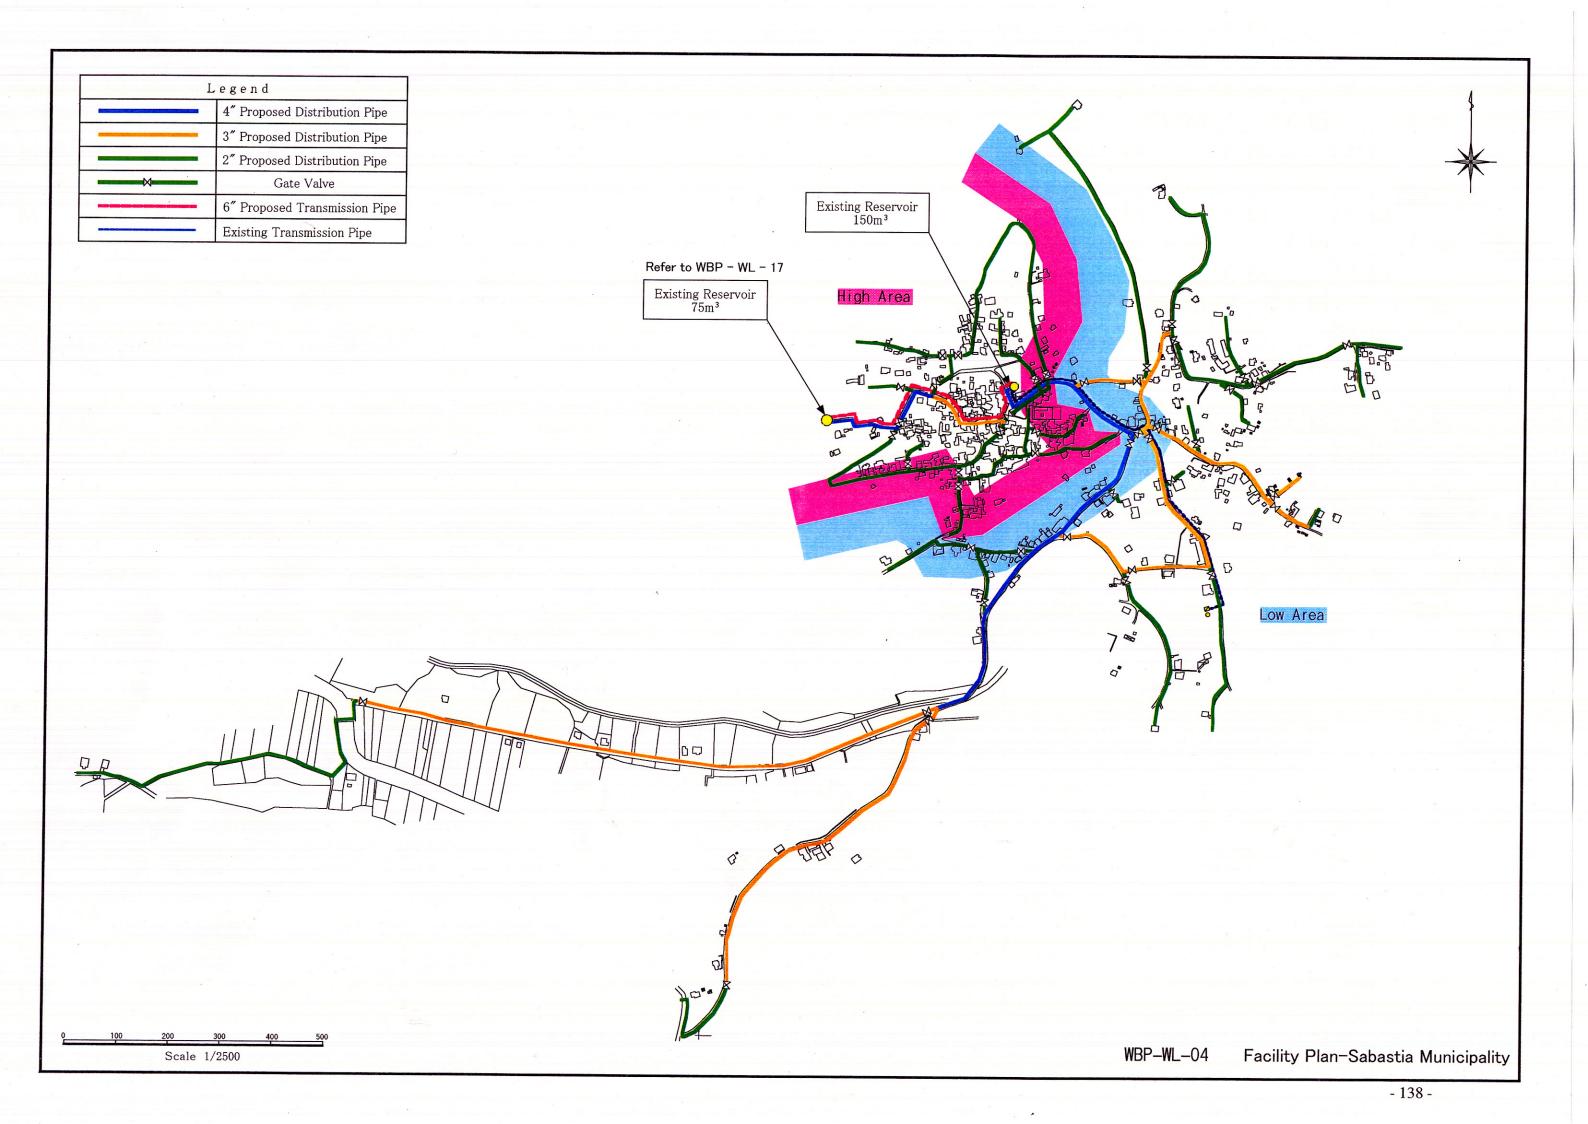

|                                                | Legend                        |
|------------------------------------------------|-------------------------------|
| District Astronomy and Astronomy and Astronomy | 4" Proposed Distribution Pipe |
|                                                | 3" Proposed Distribution Pipe |
|                                                | 2" Proposed Distribution Pipe |
|                                                | Gate Valve                    |
|                                                | 6" Proposed Transmission Pipe |
|                                                | Existing Distribution Pipe    |