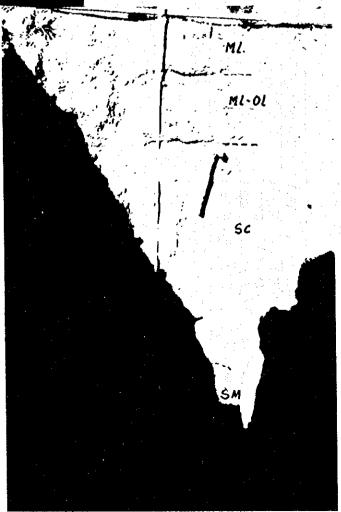

ub> | Roca Extremadamente<br>Blanda | Marcada con la Uña                                                                                                | 0,25-1,0     |
| R <sub>1</sub> | Roca Muy Blanda               | Se deforma bajo el impacto de la punta del martillo de<br>Geólogo, puede ser raspada por la navaja                | 1,0 - 5,0    |
| R <sub>2</sub> | Roca Blanda                   | Puede ser raspada por la navaja con dificultad,<br>marcada por golpe firme de la punta del martillo de<br>Geólogo | 5,0 – 25     |



)



### FOTOGRAFIA 1:

Corresponde a la calicata CA-1, aperturada a una profundidad de 2,35 m., se nota nitidamente 04 estratos bien definidos

### FOTOGRAFIA 2:

Muesrta una aproximación de la calicata CA-1, donde los elementos marcan el límite de los estratos





### FOTOGRAFIA 3:

Calicata CA-2, perforada a una profundidad de 1,05 m., muestra una débil cobertura cuaternaria, pero define dos estratos correspondientes al horizonte C.

#### FOTOGRAFIA 4

0

Muestra el intenso fracturamiento en la roca Andesitica de la calicata CA-2





### FOTOGRAFIA 5:

Calicata CA-3, alcansa una profundidad de 1,05 m., donde se notan dos estratos antes de llegar a la roca volcánica Andesítica

### FOTOGRAFIA 6:

Calicata CA-3a, muestra tres perfiles nitidamente deferenciados antes de llegar al macizo rocoso, Notese el nivel freático de las aguas subterráneas.