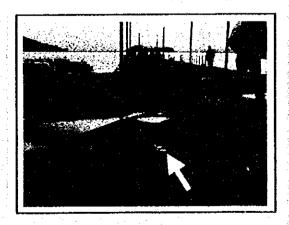

|

La estación PLAZA -2 se encuentra ubicada en el Departamento de Puno , Provincia de Puno en las inmediaciones de la Plaza Grau que se encuentra antes del muelle de Puno.

Para llegar a la estación hay que dirigirse a la Plaza Grau que se encuentra antes del muelle de Puno. La estación esta materializada en la intersección de dos bruñas de la vereda de la plaza (como se nota en la fotografía adjunta).

### **DESCRIPCION DEL HITO**

El punto es un circulo de color anaranjado que tiene pintado dos cuadrantes en forma alterna y lleva la siguiente insripción : 2.

#### CROQUIS DE LA ESTACION





Descrita por : Fecha : Revisado Por :

EDILBERTO ADVINCULA HUERTO 27/01/1999 ING. FERNANDO LEVANO MENDOZA

| National Annual Control of the Contr | DESCRIPCIÓN DE UNA                            | A ESTACION DE              | CONTROL HOP