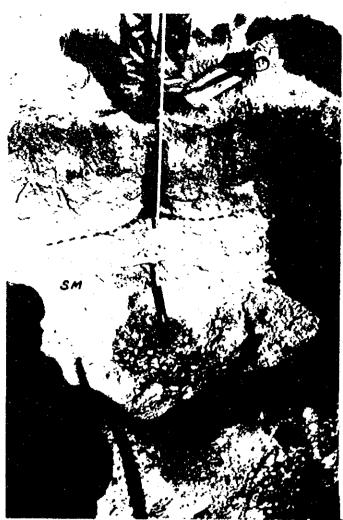

eólogo, puede ser raspada por la navaja                | 1,0 - 5,0    |
| R <sub>2</sub> | Roca Blanda                   | Puede ser raspada por la navaja con dificultad,<br>marcada por golpe firme de la punta del martillo de<br>Geólogo | 5,0 – 25     |



)



### FOTOGRAFIA 1:

Corresponde a la calicata CA-1, aperturada a una profundidad de 2,35 m., se nota nitidamente 04 estratos bien definidos

### FOTOGRAFIA 2:

Muesrta una aproximación de la calicata CA-1, donde los elementos marcan el límite de los estratos





### FOTOGRAFIA 3:

Calicata CA-2, perforada a una profundidad de 1,05 m., muestra una débil cobertura cuaternaria, pero define dos estratos correspondientes al horizonte C.

#### FOTOGRAFIA 4

0

Muestra el intenso fracturamiento en la roca Andesitica de la calicata CA-2





### FOTOGRAFIA 5:

Calicata CA-3, alcansa una profundidad de 1,05 m., donde se notan dos estratos antes de llegar a la roca volcánica Andesítica

### FOTOGRAFIA 6:

Calicata CA-3a, muestra tres perfiles nitidamente deferenciados antes de llegar al macizo rocoso, Notese el nivel freático de las aguas subterráneas.