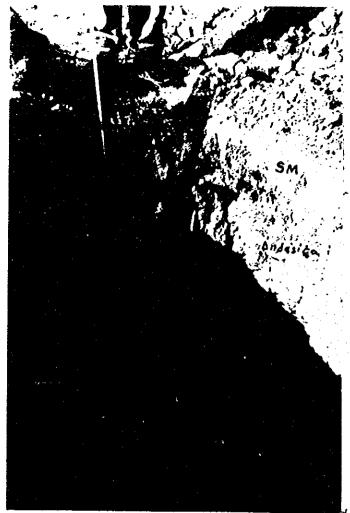

> | Roca Extremadamente<br>Blanda | Marcada con la Uña                                                                                                | 0,25-1,0     |
| R <sub>1</sub> | Roca Muy Blanda               | Se deforma bajo el impacto de la punta del martillo de<br>Geólogo, puede ser raspada por la navaja                | 1,0 - 5,0    |
| R <sub>2</sub> | Roca Blanda                   | Puede ser raspada por la navaja con dificultad,<br>marcada por golpe firme de la punta del martillo de<br>Geólogo | 5,0 – 25     |



)



### FOTOGRAFIA 1:

Corresponde a la calicata CA-1, aperturada a una profundidad de 2,35 m., se nota nitidamente 04 estratos bien definidos

### FOTOGRAFIA 2:

Muesrta una aproximación de la calicata CA-1, donde los elementos marcan el límite de los estratos





### FOTOGRAFIA 3:

Calicata CA-2, perforada a una profundidad de 1,05 m., muestra una débil cobertura cuaternaria, pero define dos estratos correspondientes al horizonte C.

#### FOTOGRAFIA 4

0

Muestra el intenso fracturamiento en la roca Andesitica de la calicata CA-2





### FOTOGRAFIA 5:

Calicata CA-3, alcansa una profundidad de 1,05 m., donde se notan dos estratos antes de llegar a la roca volcánica Andesítica

### FOTOGRAFIA 6:

Calicata CA-3a, muestra tres perfiles nitidamente deferenciados antes de llegar al macizo rocoso, Notese el nivel freático de las aguas subterráneas.