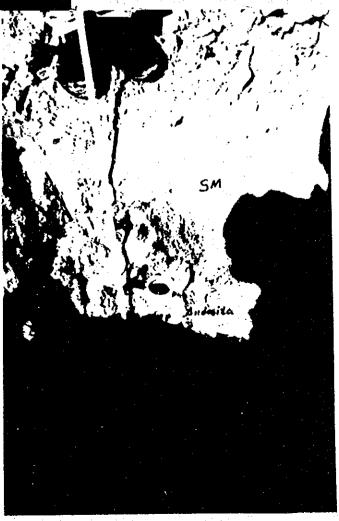

>Geólogo, puede ser raspada por la navaja                | 1,0 - 5,0    |
| R <sub>2</sub> | Roca Blanda                   | Puede ser raspada por la navaja con dificultad,<br>marcada por golpe firme de la punta del martillo de<br>Geólogo | 5,0 – 25     |



)



### FOTOGRAFIA 1:

Corresponde a la calicata CA-1, aperturada a una profundidad de 2,35 m., se nota nitidamente 04 estratos bien definidos

### FOTOGRAFIA 2:

Muesrta una aproximación de la calicata CA-1, donde los elementos marcan el límite de los estratos





### FOTOGRAFIA 3:

Calicata CA-2, perforada a una profundidad de 1,05 m., muestra una débil cobertura cuaternaria, pero define dos estratos correspondientes al horizonte C.

#### FOTOGRAFIA 4

0

Muestra el intenso fracturamiento en la roca Andesitica de la calicata CA-2





### FOTOGRAFIA 5:

Calicata CA-3, alcansa una profundidad de 1,05 m., donde se notan dos estratos antes de llegar a la roca volcánica Andesítica

### FOTOGRAFIA 6:

Calicata CA-3a, muestra tres perfiles nitidamente deferenciados antes de llegar al macizo rocoso, Notese el nivel freático de las aguas subterráneas.