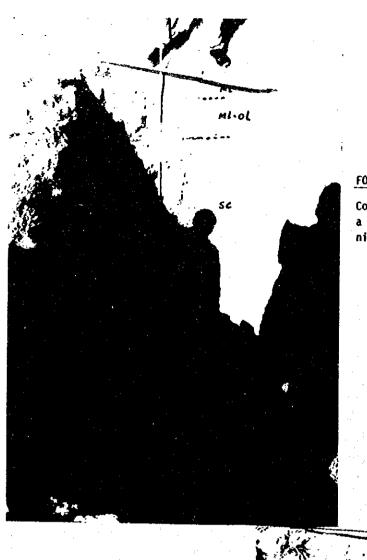

| 0,25 – 0,50  |
| $S_6$          | Arcilla Dura                  | Recortada con dificultad con la uña.                                                                              | > 0,50       |
| R <sub>3</sub> | Roca Extremadamente<br>Blanda | Marcada con la Uña                                                                                                | 0,25-1,0     |
| R <sub>1</sub> | Roca Muy Blanda               | Se deforma bajo el impacto de la punta del martillo de<br>Geólogo, puede ser raspada por la navaja                | 1,0 - 5,0    |
| R <sub>2</sub> | Roca Blanda                   | Puede ser raspada por la navaja con dificultad,<br>marcada por golpe firme de la punta del martillo de<br>Geólogo | 5,0 – 25     |



)



### FOTOGRAFIA 1:

Corresponde a la calicata CA-1, aperturada a una profundidad de 2,35 m., se nota nitidamente 04 estratos bien definidos

### FOTOGRAFIA 2:

Muesrta una aproximación de la calicata CA-1, donde los elementos marcan el límite de los estratos





### FOTOGRAFIA 3:

Calicata CA-2, perforada a una profundidad de 1,05 m., muestra una débil cobertura cuaternaria, pero define dos estratos correspondientes al horizonte C.

#### FOTOGRAFIA 4

0

Muestra el intenso fracturamiento en la roca Andesitica de la calicata CA-2





### FOTOGRAFIA 5:

Calicata CA-3, alcansa una profundidad de 1,05 m., donde se notan dos estratos antes de llegar a la roca volcánica Andesítica

### FOTOGRAFIA 6:

Calicata CA-3a, muestra tres perfiles nitidamente deferenciados antes de llegar al macizo roc