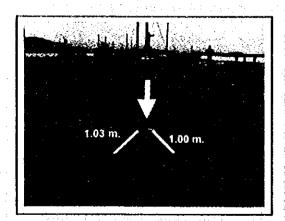

|

La estación PLAZA -1 se encuentra ubicada en el Departamento de Puno , Provincia de Puno en las inmediaciones de la Piaza Grau que se encuentra antes del muelle de Puno.

Para llegar a la estación hay que dirigirse a la Plaza Grau que se encuentra antes del muelle de Puno. La estación esta materializada en la intersección de dos bruñas de la vereda de la plaza (como se nota en la fotografía adjunta).

#### **DESCRIPCION DEL HITO**

El punto es un círculo de color anaranjado que tiene pintado dos cuadrantes en forma alterna y lleva la siguiente insripción : 1.

Desde el centro de la estación a la intersección de las bruñas NW de la vereda hay una distancia de 1.03 Mt., y a la intersección de las bruñas SE de la vereda hay una distancia de 1.00 Mt.

#### CROQUIS DE LA ESTACION





Descrita por : Fecha : Revisado Por :

EDILBERTO ADVINCULA HUERTO 27/01/1999 ING. FERNANDO LEVANO MENDOZA

La estación DISCO se encuentra ubicada en el Departamento de Puno , Provincia de Puno en la localidad de Chimu.

Para llegar a la estación se parte de la ciudad de Puno, tomando la carretera que conduce a Desaguadero hasta el lugar donde se encuentra la planta de bombeo de agua de Chimu (tanque de agua color celeste cercado por un enrejado metálico), luego se dobla a la izquierda por un corto camino carrozable hasta llegar al enrejado, se circunda este y en la parte posterior hay un camino carrozable, continuar por este hasta llegar a la parte final del mismo casi a orillas del lago, al lado izquierdo se encuentra materializada la estación en una base de concreto de forma cuadrada d