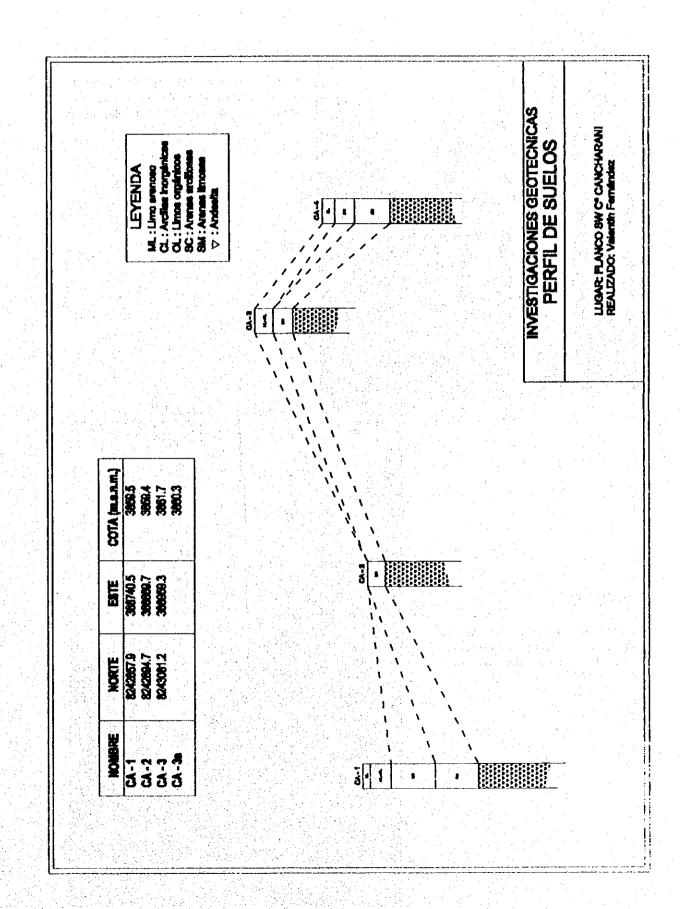

| 0,25 – 0,50  |
| $S_6$          | Arcilla Dura                  | Recortada con dificultad con la uña.                                                                              | > 0,50       |
| R <sub>3</sub> | Roca Extremadamente<br>Blanda | Marcada con la Uña                                                                                                | 0,25-1,0     |
| R <sub>1</sub> | Roca Muy Blanda               | Se deforma bajo el impacto de la punta del martillo de<br>Geólogo, puede ser raspada por la navaja                | 1,0 - 5,0    |
| R <sub>2</sub> | Roca Blanda                   | Puede ser raspada por la navaja con dificultad,<br>marcada por golpe firme de la punta del martillo de<br>Geólogo | 5,0 – 25     |



)



### FOTOGRAFIA 1:

Corresponde a la calicata CA-1, aperturada a una profundidad de 2,35 m., se nota nitidamente 04 estratos bien definidos

### FOTOGRAFIA 2:

Muesrta una aproximación de la calicata CA-1, donde los elementos marcan el límite de los estratos





### FOTOGRAFIA 3:

Calicata CA-2, perforada a una profundidad de 1,05 m., muestra una débil cobertura cuaternaria, pero define dos estratos correspondientes al horizonte C.

#### FOTOGRAFIA 4

0

Muestra el intenso fracturamiento en la roca Andesitica de la calicata CA-2





### FOTOGRAFIA 5:

Calicata CA-3, alcansa una profundidad de 1,05 m., donde se notan dos estratos antes de llegar a la roca volcánica Andesítica

### FOTOGRAFIA 6:

Calicata CA-3a, muestra tres perfiles nitidamente deferenciados antes de llegar al maciz