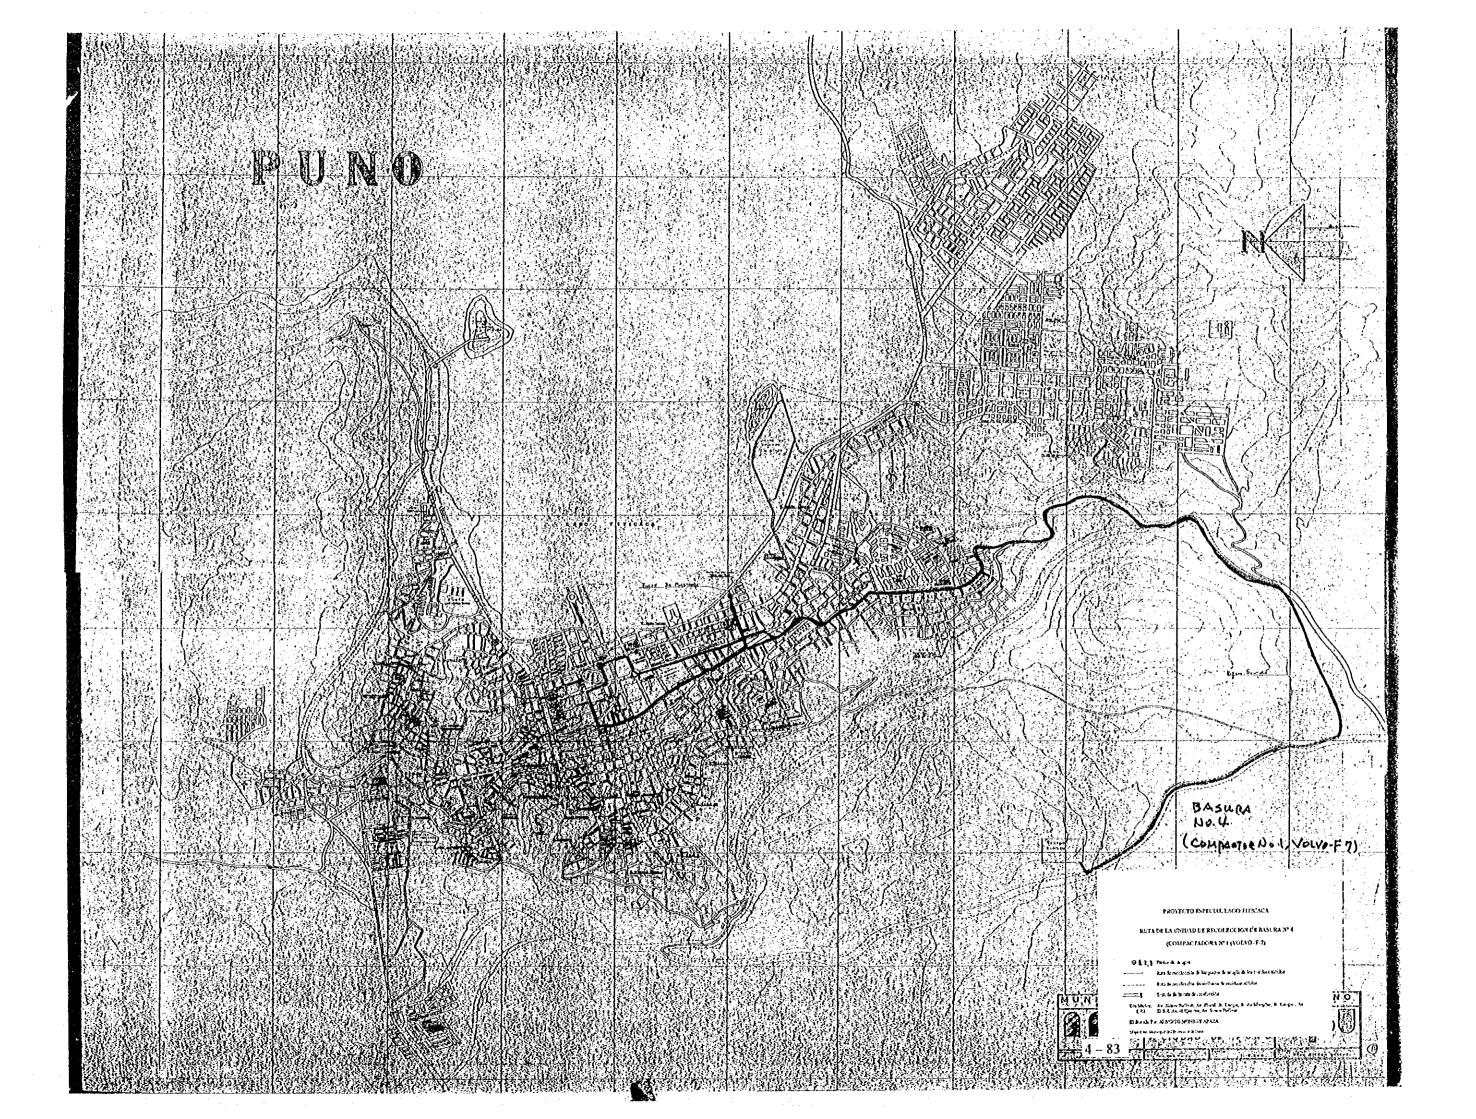

binetislas (Bone) |       | - v         | 99 0                    | 8 47        | 8.42 0.25 | 3.89   | 0.05      | 0.68   |       |        |                |        | 0.03   | 0.40   | 0.05   | 0.58   | 0.12         | 2.03   |
| Tong                          | ٧. ٥  | 0.15 2.70   | $\{ \cdot \}_{i=1}^{n}$ | × ×         | 0 20      | 3.11   | 0.50      | 6.83   | 1.15  | 18.44  | 1.78           | 22.65  | 0.48   | 7.68   |        | 6.40   | 85.0         | 9.44   |
| TOTAL                         | 5 55  | 5 55 100 00 | ı                       | 7.89 100.00 | 644       | 100.00 | 7 33      | 100.00 | 6.26  | 100.00 | 7.84           | 100.00 | 6.22   | 100.00 | 8.62   | 100.00 | 6.10         | 100.00 |

Av = Weigth Average for item in Kilograms

(3) EXISTING COLLECTION ROUTES, 1998 PUNO

()