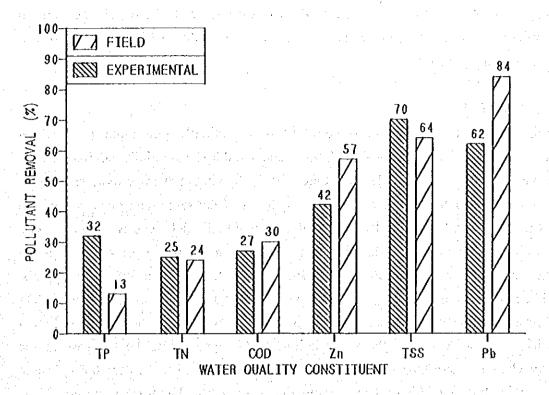

No. 32

JAPAN INTERNATIONAL COOPERATION AGENCY (JICA)
NATIONAL INSTITUTE OF DEVELOPMENT (INADE)
THE REPUBLIC OF PERU

THE STUDY
ON
THE INTEGRATED WATER POLLUTION CONTROL
FOR
PUNO INTERIOR BAY OF LAKE TITICACA
IN
THE REPUBLIC OF PERU