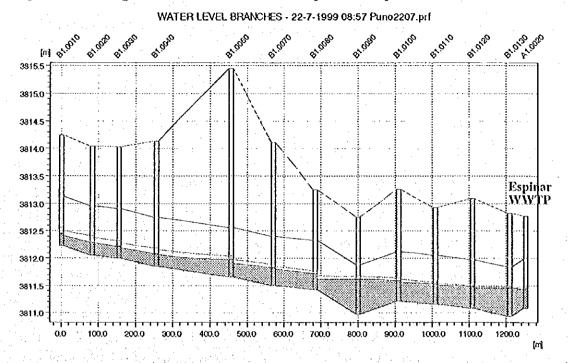

No. 32

JAPAN INTERNATIONAL COOPERATION AGENCY (JICA)
NATIONAL INSTITUTE OF DEVELOPMENT (INADE)
THE REPUBLIC OF PERU

THE STUDY
ON
THE INTEGRATED WATER POLLUTION CONTROL
FOR
PUNO INTERIOR BAY OF LAKE TITICACA
IN
THE REPUBLIC OF PERU