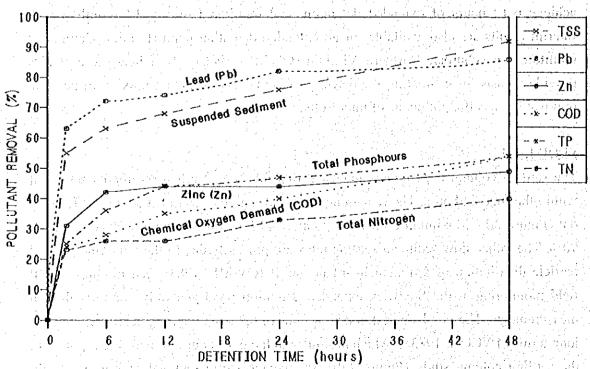

No. 32

JAPAN INTERNATIONAL COOPERATION AGENCY (JICA)
NATIONAL INSTITUTE OF DEVELOPMENT (INADE)
THE REPUBLIC OF PERU

THE STUDY
ON
THE INTEGRATED WATER POLLUTION CONTROL
FOR
PUNO INTERIOR BAY OF LAKE TITICACA
IN
THE REPUBLIC OF PERU