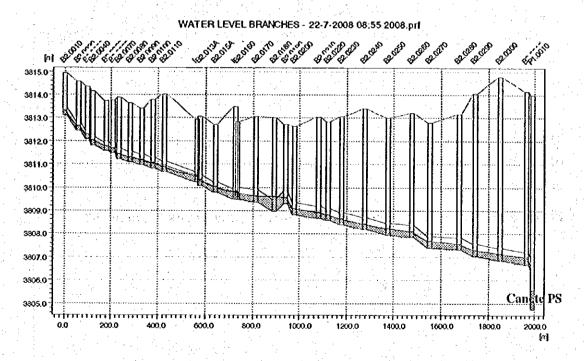

No. 32

JAPAN INTERNATIONAL COOPERATION AGENCY (JICA)
NATIONAL INSTITUTE OF DEVELOPMENT (INADE)
THE REPUBLIC OF PERU

THE STUDY
ON
THE INTEGRATED WATER POLLUTION CONTROL
FOR
PUNO INTERIOR BAY OF LAKE TITICACA
IN
THE REPUBLIC OF PERU