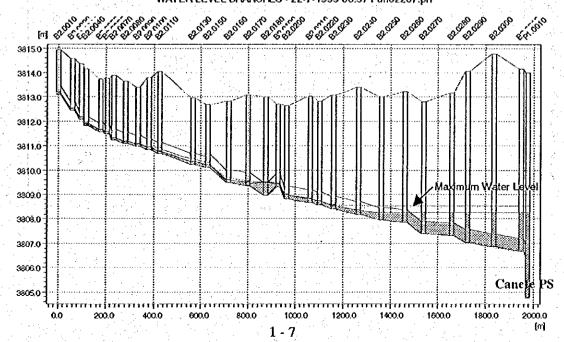

conditions for unprotected sewer pipes and manhole walls produced from cementitious materials and metals occur when sulfuric acid (H<sub>2</sub>SO<sub>4</sub>) is derived through the oxidation of hydrogen sulfide by bacterial action. The corrosive effects of sulfuric acid make the surface cementitious material converted to a pasty mass which may fall away and expose new surfaces to corrosive attack.
- H<sub>2</sub>S gas is extremely toxic. Deaths have resulted from an H<sub>2</sub>S concentration of as low as 0.03 % (300 ppm) in the air. Before sewer inspections through manholes, ventilation must be provided to lower H<sub>2</sub>S concentration to the safe level.

Figure 3.3 Longitudinal Profile of the Simon Bolivar Trunk Main in 1999
WATER LEVEL BRANCHES - 22-7-1999 08:57 Puno2207.pdf



()

Figure 3.4 Longitudinal Profile of the Tacna la Torre Trunk Main in 1999

WATER LEVEL BRANCHES - 22-7-1999 08:57 Puno2207.prf



Figure 3.5 Longitudinal Profile of the Torres Luna Trunk Main in 1999



Figure 3.6 Longitudinal Profile of the Principle Interceptor in 1999



# (3) Inflow to the Espinar wastewater treatment plant

()

The inflow to the treatment plant is shown in Figure 3.7. The peak flow occurs at around 9 am as observed in the flow survey in the dry season.

Figure 3.7 Expected inflow to the Espinar wastewater treatment plant in 1999



# 3.2.2 Phase I (Year 2008) model

Major improvement of the sewer network through phase I development is as follows:

- 1. Extension of collection pipe network by 25 km.
- 2. Replacement of the part of the trunk mains (Simon Bolivar, T