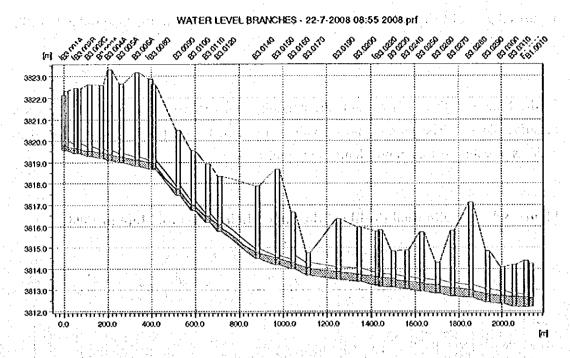

No. 32

JAPAN INTERNATIONAL COOPERATION AGENCY (JICA)
NATIONAL INSTITUTE OF DEVELOPMENT (INADE)
THE REPUBLIC OF PERU

THE STUDY
ON
THE INTEGRATED WATER POLLUTION CONTROL
FOR
PUNO INTERIOR BAY OF LAKE TITICACA
IN
THE REPUBLIC OF PERU