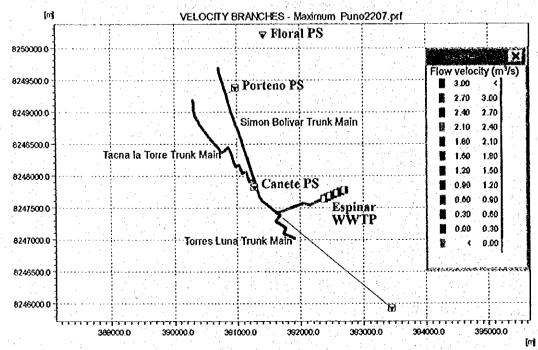

low of 107 l/day/PE (population equivalent).
- Phase I (year 2008) model with average flow of 110 1/day/PE.

The results of interest are:

- 1. velocities in the pipes.
- 2. how full the pipes are.
- 3. inflow to the Espinar wastewater treatment plant.

#### 3.2.1 Present Condition

# (1) Flow velocities in the pipes

Figure 3.2 shows the expected minimum flow velocity in the plan plot. Part of the sewer network has the maximum velocities lower than 0.6 m/s, which is recommended minimum velocity for self-cleaning of the pipes. Sedimentation in the pipes may occur especially in the dry season as observed in the Puno city. Periodical high-pressure water cleaning is required as practiced by EMSAPUNO to remove sediments.

Figure 3.2 Maximum Flow Velocity in the Existing Sewer Network in 1999



#### (2) Water levels in the trunk mains

Figures 3.3 – 3.6 show the expected maximum water levels in the longitudinal profile of the trunk mains, Simon Bolivar, Tacna la Torre, Torres Luna and the principal interceptor ( $\phi$ 900) to the Espinal wastewater treatment plant.

The maximum water levels in the pipes are generally low, less than one third of the pipe diameters. In a few locations, maximum water levels exceed the pipe diameters. At the time of the flow survey in the dry season (22 July 1999), pump on/off levels in the Canete pump station were set as 3808.5 m and 3807.8 m A.S.L. respectively, which caused the high water levels in the Simon Bolivar trunk main close to the pump station as shown in Figure 3.3. The sewer pipes flowing completely filled provide conditions particul