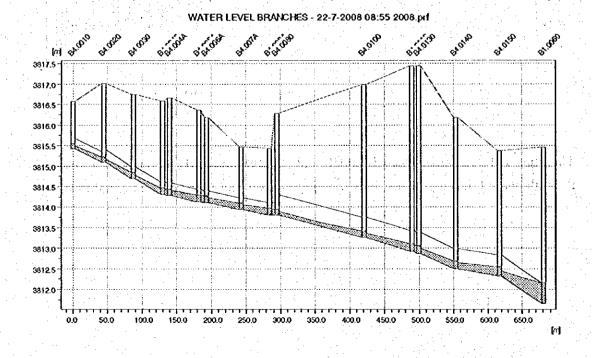

No. 32

JAPAN INTERNATIONAL COOPERATION AGENCY (JICA)
NATIONAL INSTITUTE OF DEVELOPMENT (INADE)
THE REPUBLIC OF PERU

THE STUDY
ON
THE INTEGRATED WATER POLLUTION CONTROL
FOR
PUNO INTERIOR BAY OF LAKE TITICACA
IN
THE REPUBLIC OF PERU