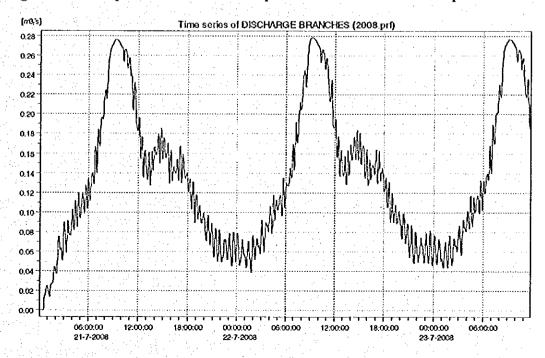

of the Tacna la Torre Trunk Main in 2008



The maximum water levels do not reach the half of the pipe diameters in the most part of the Torres Luna trunk main. This results in the low velocity of the wastewater flow in this main.

Figure 3.11 Longitudinal Profile of the Torres Luna Trunk Main in 2008



The principle interceptor is less than 50 % filled during peak hours in the most parts.

Figure 3.12 Longitudinal Profile of the Principle Interceptor in 2008
WATER LEVEL BRANCHES - 22-7-2008 08:55 2008.ptf



# (3) Inflow to the Espinar wastewater treatment plant

()

()

The inflow variation to the treatment plant is shown in Figure 3.13. The peak flow occurs at around 9 am and reaches 0.28 m<sup>3</sup>/s.

Figure 3.13 Expected inflow to the Espinar wastewater treatment plant in 2008



# (4) Overall evaluation of phase I development

With proposed development of phase I, the sewer network will be in sound condition under dry weather. The negative slope in the Simon Bolivar trunk main shall be investigated.

At present, observed wet weather flow is two to three times of the dry weather flow because of inflow and intiltration. This causes wastewater overflow from manholes, especially in the Simon Bolivar trunk main. Intiltration and inflow control program shall be established to address this problem.

|