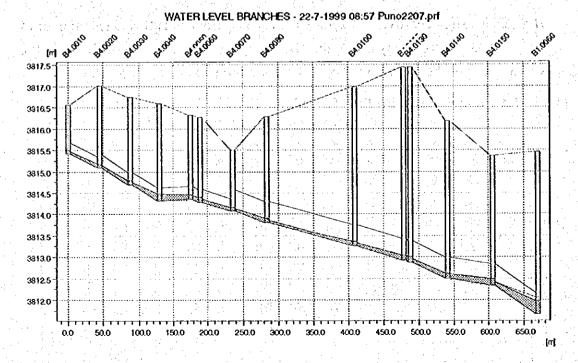

No. 32

JAPAN INTERNATIONAL COOPERATION AGENCY (JICA)
NATIONAL INSTITUTE OF DEVELOPMENT (INADE)
THE REPUBLIC OF PERU

THE STUDY
ON
THE INTEGRATED WATER POLLUTION CONTROL
FOR
PUNO INTERIOR BAY OF LAKE TITICACA
IN
THE REPUBLIC OF PERU