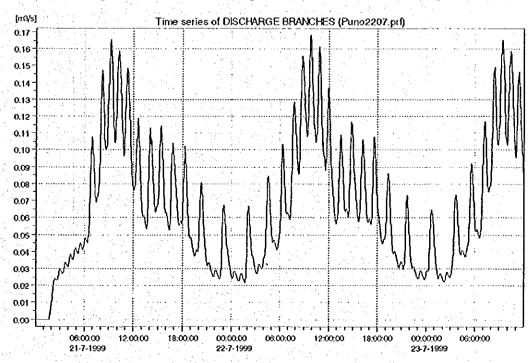

No. 32

JAPAN INTERNATIONAL COOPERATION AGENCY (JICA)
NATIONAL INSTITUTE OF DEVELOPMENT (INADE)
THE REPUBLIC OF PERU

THE STUDY
ON
THE INTEGRATED WATER POLLUTION CONTROL
FOR
PUNO INTERIOR BAY OF LAKE TITICACA
IN
THE REPUBLIC OF PERU