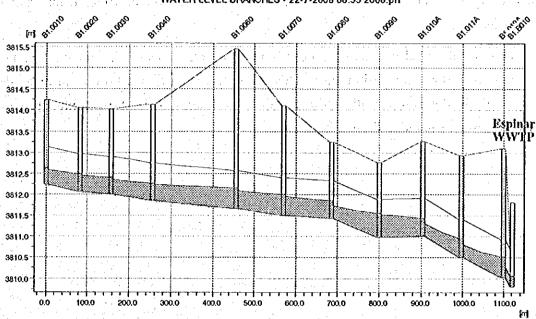

n the pipes.

Figure 3.9 Longitudinal Profile of the Simon Bolivar Trunk Main in 2008



The pipe replacement between B3.0010 and B3.0080 in the Tacna la Torre trunk main through phase I development solves flow problems found in the present condition.

Figure 3.10 Longitudinal Profile of the Tacna la Torre Trunk Main in 2008



The maximum water levels do not reach the half of the pipe diameters in the most part of the Torres Luna trunk main. This results in the low velocity of the wastewater flow in this main.

Figure 3.11 Longitudinal Profile of the Torres Luna Trunk Main in 2008



The principle interceptor is less than 50 % filled during peak hours in the most parts.

Figure 3.12 Longitudinal Profile of the Principle Interceptor in 2008
WATER LEVEL BRANCHES - 22-7-2008 08:55 2008.ptf



# (3) Inflow to the Espinar wastewater treatment plant

()

()

The inflow variation to the treatment plant is shown in Figure 3.13. The peak flow occurs at around 9 am and reaches 0.28 m<sup>3</sup>/s.

Figure 3.13 Expected inflow to the Espinar wastewater treatment plant in 2008



# (4) Overall evaluation of phase I development

With proposed development of phase I, the sewer network will be in sound condition under dry weather. The negative slope in the Simon Bolivar trunk main shall be investigated.

At present, observed wet weather flow is two to three times of the dry weather flow because of inflow and intiltration. This causes wastewater overflow from manholes, especially in the Simon Bolivar trunk main. Intiltration and inflow control program shall be established to address this