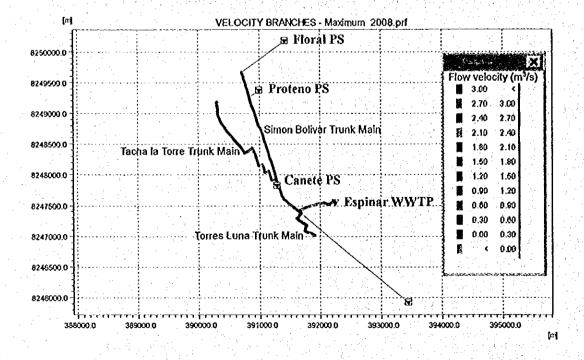

No. 32

JAPAN INTERNATIONAL COOPERATION AGENCY (JICA)
NATIONAL INSTITUTE OF DEVELOPMENT (INADE)
THE REPUBLIC OF PERU

THE STUDY
ON
THE INTEGRATED WATER POLLUTION CONTROL
FOR
PUNO INTERIOR BAY OF LAKE TITICACA
IN
THE REPUBLIC OF PERU