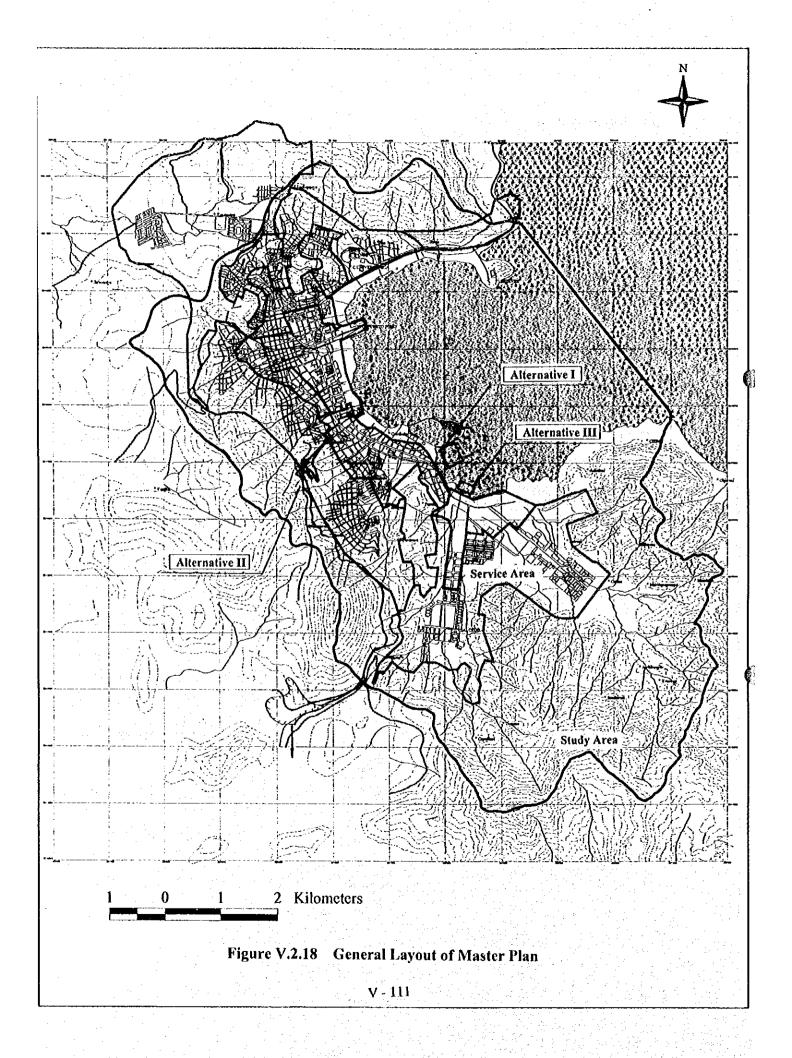

es

The sewer and a pump station, which will be implemented in future plan, are as follows.

#### 1) Sewer

Sewer pipes have already been installed by EMSAPUNO. Although, a large part of the study area is already sewered, additional pipes shall be installed in future to cover the non-served population. Table V.2.52 shows the breakdown of pipes by several categories, namely areas, existing sewers and future plan. In future plan, new installation length and replacement length are tabulated by phases.

## 2) Pump Station

Table V.2.51 Summary of Pump Station Plan

| Name           | Specification                                        |  |
|----------------|------------------------------------------------------|--|
| E.B. EL PUERTO | Submersible pump, 5.25 l/s, 8.6 m, 1.2 kW, 1 set(+1) |  |



Table V.2.52 Summary of Sewer Plan

|             | Exis  | ting '1)    |               |                      | 1 - 15                                 | Future Pla                      | ın            |                                 |         |         |
|-------------|-------|-------------|---------------|----------------------|----------------------------------------|---------------------------------|---------------|---------------------------------|---------|---------|
| Агеа No.    | Area  | Length      | 20            | 008                  | 20                                     | )15                             | 20            | )25                             | , i     | Total   |
| 7 Hearto.   | (ha)  | (m)         | Length<br>(m) | Service<br>Ratio '2) | Length<br>(m)