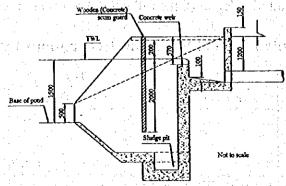

ucted at the start of Phase 3. At year 2025, each sedimentation lagoon has 12-hour retention time and 2 lagoons operate simultaneously while one is used as a sludge pond. Accumulated sludge in the aerated lagoons will be pumped to the sedimentation pond while it is used as a sludge pond. Suspended solid and sludge generation projection is shown in *Table V.2.55*.

#### Inlets for facultative lagoons

Inlets for the facultative lagoons are modified as shown in Figure V.2.20b to maximize the average retention time of the lagoons.

#### Outlet facility for the second facultative lagoons

At present, a large amount algae is observed in the effluent of facultative lagoons. In order to minimize the release of algae into the effluent, outlet structure such as *Figure V.2.19* is to be installed.



Figure V.2.19 Proposed outlet weir structure

<sup>\*</sup> Source: Mara and Pearson, 1998

| onds + Facultative lagoons + Constructed wetlands |
|---------------------------------------------------|
| s + Facultative lagoons + Constructed wetla       |
| s + Facultative lagoons + Constr                  |
| s + Facultative lagoons + Cons                    |
| s + Facultative lagoons + Co                      |
| s + Facultative lagoons + Co                      |
| s + Facultative                                   |
| *                                                 |
| *                                                 |
| *                                                 |
| *                                                 |
| *                                                 |
| *