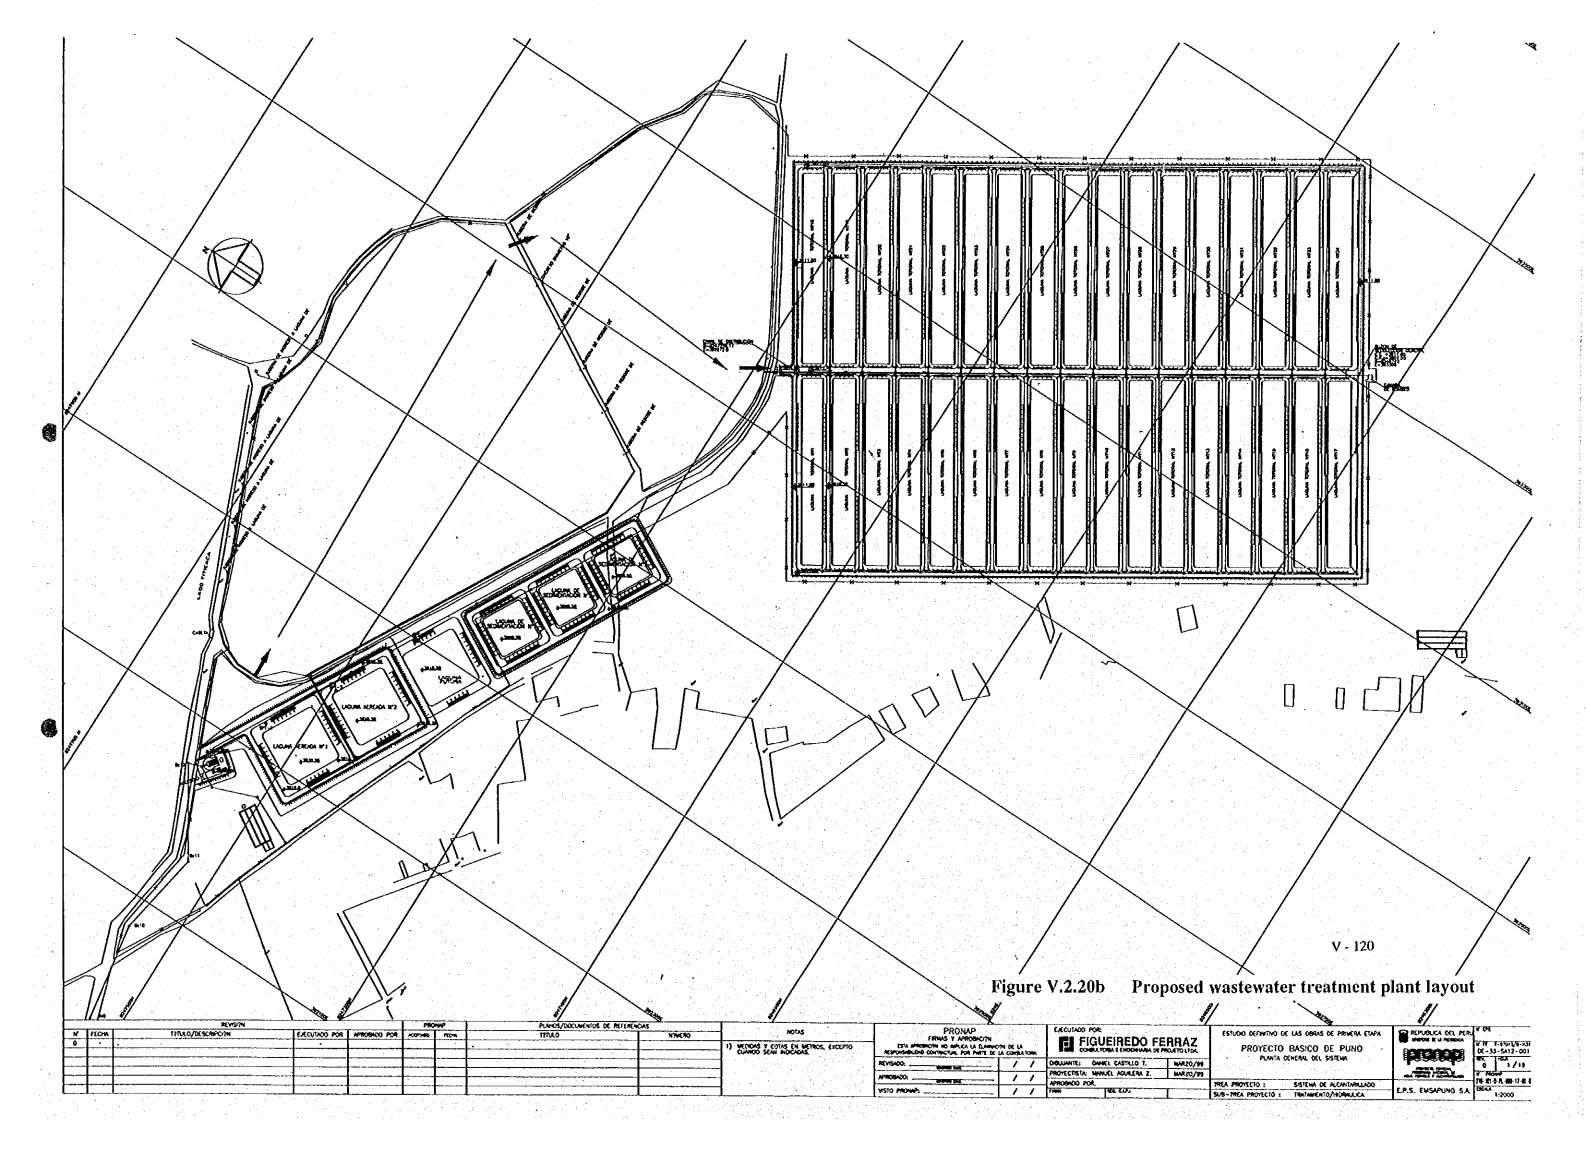

inner bay area

The relatively large amount of Nitrogen (T-N) will be discharged to the inner bay. Further Nitrogen removal is difficult with the proposed treatment system. Biological Nitrogen removal is possible with the treatment system like Alternative III. Nitrogen level may decrease when treated water is used for agricultural and forest irrigation. Treated water reuse for the outside of catchment area required a large capital investment, such as Alternative II, irrigation for the inner Puno bay can be considered.

# c) Proposed wastewater treatment plant

Schematic of the proposed wastewater treatment plant is shown in Figure V.2.20a.

Layout for the proposed wastewater treatment plant is shown in Figure V.2.20b.



Figure V.2.20a Schematic of proposed wastewater treatment process







# d) Specifications for wastewater treatment facilities

Specifications for major wastewater treatment facilities are as follows:

Table V.2.59 Specifications of proposed wastewater treatment plant

| Facilities                   | Specifications                                      |
|------------------------------|-----------------------------------------------------|
| 1.Pump Station               |                                                     |
| EB Puno                      | Submersible Pump, 200 l/s, 8.6 m, 30 kW, 2 sets(+1) |
| 2. Aerated Lagoon            | 3 basins                                            |
| Туре                         | Rectangular Type                                    |
| Dimension                    | 64.0 m W × 80.0 m L × 4.0 m D