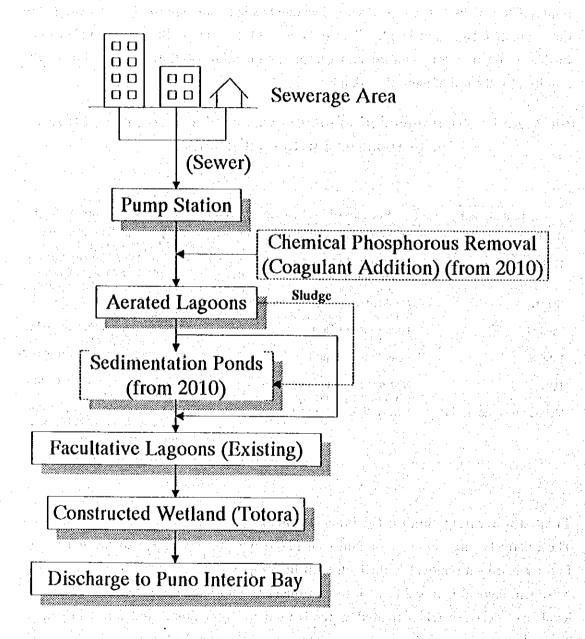

p> Source: Kadlee and Knight, 1995

# Treated water irrigation for the inner bay area

The relatively large amount of Nitrogen (T-N) will be discharged to the inner bay. Further Nitrogen removal is difficult with the proposed treatment system. Biological Nitrogen removal is possible with the treatment system like Alternative III. Nitrogen level may decrease when treated water is used for agricultural and forest irrigation. Treated water reuse for the outside of catchment area required a large capital investment, such as Alternative II, irrigation for the inner Puno bay can be considered.

# c) Proposed wastewater treatment plant

Schematic of the proposed wastewater treatment plant is shown in Figure V.2.20a.

Layout for the proposed wastewater treatment plant is shown in Figure V.2.20b.



Figure V.2.20a Schematic of proposed wastewater treatment process







# d) Specifications for wastewater treatment facilities

Specifications for major wastewater treatment facilities are as follows:

Table V.2.59 Specifications of proposed wastewater treatment plant

| Facilities                   | Specifications                                      |
|------------------------------|-----------------------------------------------------|
| 1.Pump Station               |                                                     |
| EB Puno                      | Submersible Pump, 200 l/s, 8.6 m, 30 kW, 2 sets(+1) |
| 2. Aerated Lagoon            | 3 basins                                            |
| Туре                         | Rectangular Type                                    |
| Di